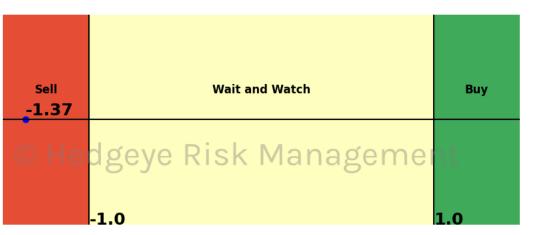

| Asset                              | <b>Current Position</b> | Threshold     | Today | 1 Day Ago | 2 Days Ago | 3 Days Ago |
|------------------------------------|-------------------------|---------------|-------|-----------|------------|------------|
| Russell 2000                       | Sell                    | 0.9           | -1.32 | -1.33     | -1.3       | -1.23      |
| Apple                              | Sell                    | 0.8           | -2.08 | -1.38     | -1.51      | -1.68      |
| Google                             | Sell                    | 1.0           | -1.37 | -1.42     | -1.47      | -1.58      |
| Energy \$XLE                       | Sell                    | 0.9           | -1.03 | -0.88     | -0.73      | -0.81      |
| Industrials \$XLI                  | Sell                    | 0.8           | -1.0  | -1.2      | -1.07      | -0.8       |
| Retail \$XRT                       | Sell                    | 0.9           | -1.45 | 0.36      | 1.94       | 2.2        |
| Japan (Nikkei)                     | Sell                    | 0.5           | -0.99 | -0.23     | -0.65      | 0.48       |
| Bitcoin                            | Sell                    | 0.8           | -0.83 | -1.1      | -0.78      | -1.02      |
| WTI Crude Oil                      | Sell                    | $VId_{1,0}Id$ | -1.85 | C 1.51    | -1.14      | -0.91      |
| Natural Gas Futures                | Sell                    | 1.0           | -1.39 | -1.56     | -1.66      | -1.71      |
| Corn Futures                       | Sell                    | 0.5           | -0.69 | -0.58     | -0.43      | -0.92      |
| Soybean Futures                    | Sell                    | 1.0           | -1.2  | -0.63     | -0.14      | 0.01       |
| Canadian Dollar To US Dollar Cross | Sell                    | 0.6           | -0.84 | -0.54     | -0.77      | -0.32      |
| UST 10yr Yield                     | Sell                    | 1.0           | -2.31 | -2.29     | -2.21      | -2.08      |
| High Yield Corp Bond \$HYG         | Sell                    | 1.0           | -1.1  | -1.17     | -1.4       | -1.17      |

## **HedgAI Signals - Summary Signals**

| S&P 500         Wait and Watch         0.9         -0.54         -0.57         -0.6         -0.57           NASDAQ 100         Wait and Watch         0.0         0.41         0.4         0.6         0.7           Russell 2000         Sell         0.9         -1.32         -1.33         -1.33         -1.33         -1.23           Apple         Sell         0.8         -2.08         -1.38         -1.51         -1.68           Microsoft         Wait and Watch         0.8         -0.13         -1.45         -0.68         -0.67           Google         Sell         1.0         -0.33         -0.71         -0.94         -0.98           NVIDIA         Wait and Watch         0.8         -0.33         -0.71         -0.94         -0.98           NVIDIA         Wait and Watch         0.7         0.64         0.26         -0.46         -1.38           Tesla         Wait and Watch         0.8         -0.36         -0.57         -0.29         0.02           Meta Platforms         Buy         0.8         1.25         1.19         1.08         1.17           Materials \$XLB         Wait and Watch         1.0         0.54         -0.33         -0.34         -0.                                                                                                                                  | Asset                      | <b>Current Position</b> | Threshold | Today | 1 Day Ago | 2 Days Ago | 3 Days Ago |
|--------------------------------------------------------------------------------------------------------------------------------------------------------------------------------------------------------------------------------------------------------------------------------------------------------------------------------------------------------------------------------------------------------------------------------------------------------------------------------------------------------------------------------------------------------------------------------------------------------------------------------------------------------------------------------------------------------------------------------------------------------------------------------------------------------------------------------------------------------------------------------------------------------------------------------------------------------------------------------------------------------------------------------------------------------------------------------------------------------------------------------------------------------------------------------------------------------------------------------------------------------------------------------------------------------------------------------------------|----------------------------|-------------------------|-----------|-------|-----------|------------|------------|
| Sell   0.9   -1.32   -1.33   -1.3   -1.23                                                                                                                                                                                                                                                                                                                                                                                                                                                                                                                                                                                                                                                                                                                                                                                                                                                                                                                                                                                                                                                                                                                                                                                                                                                                                                  | S&P 500                    | Wait and Watch          | 0.9       | -0.54 | -0.57     |            | -0.57      |
| Apple         Sell         0.8         -2.08         -1.38         -1.51         -1.68           Microsoft         Wait and Watch         0.8         -0.13         -1.45         -0.68         -0.67           Google         Sell         1.0         -1.37         -1.42         -1.47         -1.58           Amazon         Wait and Watch         1.0         -0.33         -0.71         -0.94         -0.98           NVIDIA         Wait and Watch         0.7         0.64         0.26         -0.46         -1.38           Tesla         Wait and Watch         0.8         -0.36         -0.57         -0.29         0.02           Meta Platforms         Buy         0.8         1.25         1.19         1.08         1.17           Netflix         Wait and Watch         1.0         -0.54         -0.33         -0.34         -0.37           Materials \$XLB         Wait and Watch         1.0         0.8         0.65         0.59         0.65           Energy \$XLE         Wait and Watch         0.7         -0.46         -0.61         -0.84         -1.24           Industrials \$XLI         Sell         0.8         -1.0         -1.2         -1.07         -0.8                                                                                                                                      | NASDAQ 100                 | Wait and Watch          | 1.0       |       | 0.4       | 0.6        | 0.7        |
| Apple         Sell         0.8         -2.08         -1.38         -1.51         -1.68           Microsoft         Wait and Watch         0.8         -0.13         -1.45         -0.68         -0.67           Google         Sell         1.0         -1.37         -1.42         -1.47         -1.58           Amazon         Wait and Watch         1.0         -0.33         -0.71         -0.94         -0.98           NVIDIA         Wait and Watch         0.7         0.64         0.26         -0.46         -1.38           Tesla         Wait and Watch         0.8         -0.36         -0.57         -0.29         0.02           Meta Platforms         Buy         0.8         1.25         1.19         1.08         1.17           Netflix         Wait and Watch         1.0         -0.54         -0.33         -0.34         -0.37           Materials \$XLB         Wait and Watch         1.0         0.8         0.65         0.59         0.65           Energy \$XLE         Wait and Watch         0.7         -0.46         -0.61         -0.84         -1.24           Industrials \$XLI         Sell         0.8         -1.0         -1.2         -1.07         -0.8                                                                                                                                      | Russell 2000               | Sell                    | 0.9       | -1.32 | -1.33     | -1.3       | -1.23      |
| Microsoft         Wait and Watch Sell         0.8         -0.13         -1.45         -0.68         -0.67           Google         Sell         1.0         -1.37         -1.42         -1.47         -1.58           Amazon         Wait and Watch         1.0         -0.33         -0.71         -0.94         -0.98           NVIDIA         Wait and Watch         0.7         0.64         0.26         -0.46         -1.38           Tesla         Wait and Watch         0.8         -0.36         -0.57         -0.29         0.02           Meta Platforms         Buy         0.8         1.25         1.19         1.08         1.17           Netflix         Wait and Watch         1.0         -0.54         -0.33         -0.34         -0.37           Materials \$XLB         Buy         0.8         0.65         0.59         0.65           Energy \$XLE         Sell         0.9         -1.03         -0.88         -0.73         -0.81           Financials \$XLF         Wait and Watch         0.7         -0.46         -0.61         -0.84         -1.24           Industrials \$XLI         Sell         0.8         -1.0         -1.2         -1.07         -0.8                                                                                                                                             | Apple                      | Sell                    | 0.8       |       | -1.38     | -1.51      | -1.68      |
| Google         Sell         1.0         -1.37         -1.42         -1.47         -1.58           Amazon         Wait and Watch         1.0         -0.33         -0.71         -0.94         -0.98           NVIDIA         Wait and Watch         0.7         0.64         0.26         -0.46         -1.38           Tesla         Wait and Watch         0.8         -0.36         -0.57         -0.29         0.02           Meta Platforms         Buy         0.8         -0.25         1.19         1.08         1.17           Metflix         Wait and Watch         1.0         -0.54         -0.33         -0.34         -0.37           Materials \$XLB         Wait and Watch         1.0         0.8         0.65         0.59         0.65           Energy \$XLE         Sell         0.9         -1.03         -0.88         -0.73         -0.81           Financials \$XLF         Wait and Watch         0.7         -0.46         -0.61         -0.84         -1.24           Industrials \$XLI         Sell         0.8         -1.0         -1.2         -1.07         -0.8           Technology \$XLK         Wait and Watch         0.0         0.73         0.46         0.69         0.52 </th <th></th> <th>Wait and Watch</th> <th>0.8</th> <th>-0.13</th> <th>-1.45</th> <th>-0.68</th> <th>-0.67</th>       |                            | Wait and Watch          | 0.8       | -0.13 | -1.45     | -0.68      | -0.67      |
| Amazon         Wait and Watch         1.0         -0.33         -0.71         -0.94         -0.98           NVIDIA         Wait and Watch         0.7         0.64         0.26         -0.46         -1.38           Tesla         Wait and Watch         0.8         -0.36         -0.57         -0.29         0.02           Meta Platforms         Buy         0.8         1.25         1.19         1.08         1.17           Netflix         Wait and Watch         1.0         -0.54         -0.33         -0.34         -0.37           Materials \$XLB         Wait and Watch         1.0         0.8         0.65         0.59         0.65           Energy \$XLE         Sell         0.9         -1.03         -0.88         -0.73         -0.81           Financials \$XLF         Wait and Watch         0.7         -0.46         -0.61         -0.84         -1.24           Industrials \$XLI         Sell         0.8         -1.0         -1.2         -1.07         -0.8           Technology \$XLK         Wait and Watch         0.0         0.73         0.46         0.69         0.52           Consumer Staples \$XLP         Wait and Watch         0.9         -0.31         -0.15         0.08 </th <th>Google</th> <th>Sell</th> <th>1.0</th> <th>-1.37</th> <th>-1.42</th> <th>-1.47</th> <th>-1.58</th> | Google                     | Sell                    | 1.0       | -1.37 | -1.42     | -1.47      | -1.58      |
| Tesla         Wait and Watch         0.8         -0.36         -0.57         -0.29         0.02           Meta Platforms         Buy         0.8         1.25         1.19         1.08         1.17           Netflix         Wait and Watch         1.0         -0.54         -0.33         -0.34         -0.37           Materials \$XLB         Wait and Watch         1.0         0.8         0.65         0.59         0.65           Energy \$XLE         Sell         0.9         -1.03         -0.88         -0.73         -0.81           Financials \$XLF         Wait and Watch         0.7         -0.46         -0.61         -0.84         -1.24           Industrials \$XLI         Sell         0.8         -1.0         -1.2         -1.07         -0.8           Technology \$XLK         Wait and Watch         1.0         0.73         0.46         0.69         0.52           Consumer Staples \$XLU         Buy         1.0         1.08         0.85         0.55         0.23           Utilities \$XLU         Wait and Watch         0.9         -0.31         -0.15         0.08         0.3           Health Care \$XLV         Wait and Watch         0.5         -0.25         0.05         -0.05                                                                                                         | _                          | Wait and Watch          | 1.0       | -0.33 | -0.71     | -0.94      | -0.98      |
| Meta Platforms         Buy Wait and Watch         0.8         1.25         1.19         1.08         1.17           Netflix         Wait and Watch         1.0         -0.54         -0.33         -0.34         -0.37           Materials \$XLB         Wait and Watch         1.0         0.8         0.65         0.59         0.65           Energy \$XLE         Sell         0.9         -1.03         -0.88         -0.73         -0.81           Financials \$XLF         Wait and Watch         0.7         -0.46         -0.61         -0.84         -1.24           Industrials \$XLI         Sell         0.8         -1.0         -1.2         -1.07         -0.8           Technology \$XLK         Wait and Watch         1.0         0.73         0.46         0.69         0.52           Consumer Staples \$XLP         Buy         1.0         1.08         0.85         0.55         0.23           Utilities \$XLU         Wait and Watch         0.9         -0.31         -0.15         0.08         0.3           Health Care \$XLV         Wait and Watch         0.5         -0.25         0.05         -0.1         -0.35           Retail \$XRT         Sell         0.9         -1.45         0.36                                                                                                            | NVIDIA                     | Wait and Watch          | 0.7       | 0.64  | 0.26      | -0.46      | -1.38      |
| Netflix         Wait and Watch Watch Wait and Watch Wait and Watch Wait and Watch Sell         1.0         -0.54         -0.33         -0.34         -0.37           Materials \$XLE         Sell         0.9         -1.03         -0.88         -0.73         -0.81           Financials \$XLF         Wait and Watch Sell         0.7         -0.46         -0.61         -0.84         -1.24           Industrials \$XLI         Sell         0.8         -1.0         -1.2         -1.07         -0.8           Technology \$XLK         Wait and Watch         1.0         0.73         0.46         0.69         0.52           Consumer Staples \$XLU         Buy         1.0         1.08         0.85         0.55         0.23           Utilities \$XLU         Wait and Watch         0.9         -0.31         -0.15         0.08         0.3           Health Care \$XLV         Wait and Watch         0.9         -0.63         -0.39         -0.08         0.39           Consumer Discretionary \$XLY         Wait and Watch         0.5         -0.25         0.05         -0.1         -0.35           Retail \$XRT         Sell         0.9         -1.45         0.36         1.94         2.2                                                                                                                      | Tesla                      | Wait and Watch          | 0.8       | -0.36 | -0.57     | -0.29      | 0.02       |
| Materials \$XLB         Wait and Watch Sell         1.0         0.8         0.65         0.59         0.65           Energy \$XLE         Sell         0.9         -1.03         -0.88         -0.73         -0.81           Financials \$XLF         Wait and Watch         0.7         -0.46         -0.61         -0.84         -1.24           Industrials \$XLI         Sell         0.8         -1.0         -1.2         -1.07         -0.8           Technology \$XLK         Wait and Watch         1.0         0.73         0.46         0.69         0.52           Consumer Staples \$XLP         Buy         1.0         1.08         0.85         0.55         0.23           Utilities \$XLU         Wait and Watch         0.9         -0.31         -0.15         0.08         0.3           Health Care \$XLV         Wait and Watch         0.9         -0.63         -0.39         -0.08         0.39           Consumer Discretionary \$XLY         Wait and Watch         0.5         -0.25         0.05         -0.1         -0.35           Retail \$XRT         Sell         0.9         -1.45         0.36         1.94         2.2                                                                                                                                                                              | Meta Platforms             | Buy                     | 0.8       |       |           |            | 1.17       |
| Energy \$XLE         Sell         0.9         -1.03         -0.88         -0.73         -0.81           Financials \$XLF         Wait and Watch         0.7         -0.46         -0.61         -0.84         -1.24           Industrials \$XLI         Sell         0.8         -1.0         -1.2         -1.07         -0.8           Technology \$XLK         Wait and Watch         1.0         0.73         0.46         0.69         0.52           Consumer Staples \$XLP         Buy         1.0         1.08         0.85         0.55         0.23           Utilities \$XLU         Wait and Watch         0.9         -0.31         -0.15         0.08         0.3           Health Care \$XLV         Wait and Watch         0.9         -0.63         -0.39         -0.08         0.39           Consumer Discretionary \$XLY         Wait and Watch         0.5         -0.25         0.05         -0.1         -0.35           Retail \$XRT         Sell         0.9         -1.45         0.36         1.94         2.2                                                                                                                                                                                                                                                                                                   |                            |                         |           |       |           |            | -0.37      |
| Financials \$XLF         Wait and Watch         0.7         -0.46         -0.61         -0.84         -1.24           Industrials \$XLI         Sell         0.8         -1.0         -1.2         -1.07         -0.8           Technology \$XLK         Wait and Watch         1.0         0.73         0.46         0.69         0.52           Consumer Staples \$XLP         Buy         1.0         1.08         0.85         0.55         0.23           Utilities \$XLU         Wait and Watch         0.9         -0.31         -0.15         0.08         0.3           Health Care \$XLV         Wait and Watch         0.9         -0.63         -0.39         -0.08         0.39           Consumer Discretionary \$XLY         Wait and Watch         0.5         -0.25         0.05         -0.1         -0.35           Retail \$XRT         Sell         0.9         -1.45         0.36         1.94         2.2                                                                                                                                                                                                                                                                                                                                                                                                           | Materials \$XLB            |                         |           |       |           |            | 0.65       |
| Industrials \$XLI                                                                                                                                                                                                                                                                                                                                                                                                                                                                                                                                                                                                                                                                                                                                                                                                                                                                                                                                                                                                                                                                                                                                                                                                                                                                                                                          |                            |                         |           |       |           |            |            |
| Technology \$XLK         Wait and Watch         1.0         0.73         0.46         0.69         0.52           Consumer Staples \$XLP         Buy         1.0         1.08         0.85         0.55         0.23           Utilities \$XLU         Wait and Watch         0.9         -0.31         -0.15         0.08         0.3           Health Care \$XLV         Wait and Watch         0.9         -0.63         -0.39         -0.08         0.39           Consumer Discretionary \$XLY         Wait and Watch         0.5         -0.25         0.05         -0.1         -0.35           Retail \$XRT         Sell         0.9         -1.45         0.36         1.94         2.2                                                                                                                                                                                                                                                                                                                                                                                                                                                                                                                                                                                                                                           | Financials \$XLF           |                         | 0.7       | -0.46 |           | -0.84      | -1.24      |
| Consumer Staples \$XLP         Buy Wait and Watch Wait and Watch Wait and Watch Consumer Discretionary \$XLY         Buy Wait and Watch Wait and Watch Wait and Watch Sell         1.0         1.08         0.85         0.55         0.23           0.9         -0.31         -0.15         0.08         0.3           0.9         -0.63         -0.39         -0.08         0.39           0.9         -0.25         0.05         -0.1         -0.35           0.9         -1.45         0.36         1.94         2.2                                                                                                                                                                                                                                                                                                                                                                                                                                                                                                                                                                                                                                                                                                                                                                                                                   |                            |                         |           |       |           |            |            |
| Utilities \$XLU       Wait and Watch Watch Wait and Watch Wait and Watch Consumer Discretionary \$XLY       Wait and Watch Wait and Watch Wait and Watch Wait and Watch Sell       0.9       -0.31       -0.15       0.08       0.3         0.9       -0.63       -0.39       -0.08       0.39         0.5       -0.25       0.05       -0.1       -0.35         0.9       -1.45       0.36       1.94       2.2                                                                                                                                                                                                                                                                                                                                                                                                                                                                                                                                                                                                                                                                                                                                                                                                                                                                                                                           |                            |                         |           |       |           |            |            |
| Health Care \$XLV       Wait and Watch Consumer Discretionary \$XLY       Wait and Watch Wait and Watch Sell       0.9       -0.63       -0.39       -0.08       0.39         Retail \$XRT       Sell       0.5       -0.25       0.05       -0.1       -0.35         Soll       0.9       -1.45       0.36       1.94       2.2                                                                                                                                                                                                                                                                                                                                                                                                                                                                                                                                                                                                                                                                                                                                                                                                                                                                                                                                                                                                           |                            |                         |           |       |           |            |            |
| Consumer Discretionary \$XLY         Wait and Watch Sell         0.5         -0.25         0.05         -0.1         -0.35           Retail \$XRT         Sell         0.9         -1.45         0.36         1.94         2.2                                                                                                                                                                                                                                                                                                                                                                                                                                                                                                                                                                                                                                                                                                                                                                                                                                                                                                                                                                                                                                                                                                             |                            |                         |           |       |           |            |            |
| <b>Retail \$XRT</b> Sell 0.9 -1.45 0.36 1.94 2.2                                                                                                                                                                                                                                                                                                                                                                                                                                                                                                                                                                                                                                                                                                                                                                                                                                                                                                                                                                                                                                                                                                                                                                                                                                                                                           |                            |                         |           |       |           |            |            |
|                                                                                                                                                                                                                                                                                                                                                                                                                                                                                                                                                                                                                                                                                                                                                                                                                                                                                                                                                                                                                                                                                                                                                                                                                                                                                                                                            |                            |                         |           |       |           |            |            |
| Germany (Day) 8uy 05 05 062 081 108                                                                                                                                                                                                                                                                                                                                                                                                                                                                                                                                                                                                                                                                                                                                                                                                                                                                                                                                                                                                                                                                                                                                                                                                                                                                                                        |                            |                         |           |       |           |            |            |
|                                                                                                                                                                                                                                                                                                                                                                                                                                                                                                                                                                                                                                                                                                                                                                                                                                                                                                                                                                                                                                                                                                                                                                                                                                                                                                                                            | Germany (Dax)              | Buy                     | 0.5       | 0.5   | 0.62      | 0.81       | 1.08       |
| China (Shanghai Composite) Wait and Watch 1.0 2 -0.78 -0.94 -1.04 -1.11                                                                                                                                                                                                                                                                                                                                                                                                                                                                                                                                                                                                                                                                                                                                                                                                                                                                                                                                                                                                                                                                                                                                                                                                                                                                    |                            |                         |           |       |           |            |            |
| Japan (Nikkei) Sell 0.5 -0.99 -0.23 -0.65 0.48                                                                                                                                                                                                                                                                                                                                                                                                                                                                                                                                                                                                                                                                                                                                                                                                                                                                                                                                                                                                                                                                                                                                                                                                                                                                                             |                            |                         |           |       |           |            |            |
| Bitcoin Sell 0.8 -0.83 -1.1 -0.78 -1.02                                                                                                                                                                                                                                                                                                                                                                                                                                                                                                                                                                                                                                                                                                                                                                                                                                                                                                                                                                                                                                                                                                                                                                                                                                                                                                    |                            |                         |           |       |           |            |            |
| WTI Crude Oil Sell 1.0 -1.85 -1.51 -1.14 -0.91                                                                                                                                                                                                                                                                                                                                                                                                                                                                                                                                                                                                                                                                                                                                                                                                                                                                                                                                                                                                                                                                                                                                                                                                                                                                                             |                            |                         |           |       |           |            |            |
| <b>Brent Crude Oil</b> Wait and Watch 1.0 0.06 0.11 0.14 0.19                                                                                                                                                                                                                                                                                                                                                                                                                                                                                                                                                                                                                                                                                                                                                                                                                                                                                                                                                                                                                                                                                                                                                                                                                                                                              |                            |                         |           |       |           |            |            |
| Natural Gas Futures Sell 1.0 -1.39 -1.56 -1.66 -1.71                                                                                                                                                                                                                                                                                                                                                                                                                                                                                                                                                                                                                                                                                                                                                                                                                                                                                                                                                                                                                                                                                                                                                                                                                                                                                       |                            |                         |           |       |           |            |            |
| Copper Futures         Wait and Watch         0.7         0.53         0.54         0.41         0.4                                                                                                                                                                                                                                                                                                                                                                                                                                                                                                                                                                                                                                                                                                                                                                                                                                                                                                                                                                                                                                                                                                                                                                                                                                       |                            |                         |           |       |           |            |            |
| Steel Buy 1.0 1.11 1.27 1.0 0.92                                                                                                                                                                                                                                                                                                                                                                                                                                                                                                                                                                                                                                                                                                                                                                                                                                                                                                                                                                                                                                                                                                                                                                                                                                                                                                           |                            | Buy                     |           |       |           |            |            |
| Lithium \$LIT                                                                                                                                                                                                                                                                                                                                                                                                                                                                                                                                                                                                                                                                                                                                                                                                                                                                                                                                                                                                                                                                                                                                                                                                                                                                                                                              |                            |                         |           |       |           |            |            |
| Palladium         Wait and Watch         0.8         0.67         0.53         0.28         0.06           Platinum         1.0         1.30         1.48         1.51         1.5                                                                                                                                                                                                                                                                                                                                                                                                                                                                                                                                                                                                                                                                                                                                                                                                                                                                                                                                                                                                                                                                                                                                                         |                            |                         |           |       |           |            |            |
| Platinum         Buy         1.0         1.39         1.48         1.51         1.5           Silver         Buy         1.0         2.22         1.68         0.29         -1.06                                                                                                                                                                                                                                                                                                                                                                                                                                                                                                                                                                                                                                                                                                                                                                                                                                                                                                                                                                                                                                                                                                                                                          |                            |                         |           |       |           |            |            |
| Silver         Buy         1.0         2.22         1.68         0.29         -1.06           Gold         Wait and Watch         1.0         0.0         -0.08         -0.31         -0.53                                                                                                                                                                                                                                                                                                                                                                                                                                                                                                                                                                                                                                                                                                                                                                                                                                                                                                                                                                                                                                                                                                                                                |                            |                         |           |       |           |            |            |
| Uranium \$URA                                                                                                                                                                                                                                                                                                                                                                                                                                                                                                                                                                                                                                                                                                                                                                                                                                                                                                                                                                                                                                                                                                                                                                                                                                                                                                                              |                            |                         |           |       |           |            |            |
| Corn Futures Sell 0.5 -0.69 -0.58 -0.43 -0.92                                                                                                                                                                                                                                                                                                                                                                                                                                                                                                                                                                                                                                                                                                                                                                                                                                                                                                                                                                                                                                                                                                                                                                                                                                                                                              |                            |                         |           |       |           |            |            |
| Soybean Futures Sell 1.0 -1.2 -0.63 -0.14 0.01                                                                                                                                                                                                                                                                                                                                                                                                                                                                                                                                                                                                                                                                                                                                                                                                                                                                                                                                                                                                                                                                                                                                                                                                                                                                                             |                            |                         |           |       |           |            |            |
| Wheat Wait and Watch 0.7 -0.55 -0.5 -0.9 -1.13                                                                                                                                                                                                                                                                                                                                                                                                                                                                                                                                                                                                                                                                                                                                                                                                                                                                                                                                                                                                                                                                                                                                                                                                                                                                                             |                            |                         |           |       |           |            |            |
| Sugar Buy 0.9 1.02 1.01 0.94 0.8                                                                                                                                                                                                                                                                                                                                                                                                                                                                                                                                                                                                                                                                                                                                                                                                                                                                                                                                                                                                                                                                                                                                                                                                                                                                                                           |                            |                         |           |       |           |            |            |
| US Dollar Wait and Watch 1.0 -0.6 -0.77 -0.09 0.39                                                                                                                                                                                                                                                                                                                                                                                                                                                                                                                                                                                                                                                                                                                                                                                                                                                                                                                                                                                                                                                                                                                                                                                                                                                                                         |                            |                         |           |       |           |            |            |
| <b>Euro To US Dollar Cross</b> Wait and Watch  1.0  0.78  0.81  0.81  0.88                                                                                                                                                                                                                                                                                                                                                                                                                                                                                                                                                                                                                                                                                                                                                                                                                                                                                                                                                                                                                                                                                                                                                                                                                                                                 |                            |                         |           |       |           |            |            |
| <b>British Pound To US Dollar Cross</b> Buy  0.8  1.14  0.97  0.8  0.73                                                                                                                                                                                                                                                                                                                                                                                                                                                                                                                                                                                                                                                                                                                                                                                                                                                                                                                                                                                                                                                                                                                                                                                                                                                                    |                            |                         |           |       |           |            |            |
| <b>US Dollar To Yen Cross</b> Buy  1.0  1.08  2.18  1.57  0.6                                                                                                                                                                                                                                                                                                                                                                                                                                                                                                                                                                                                                                                                                                                                                                                                                                                                                                                                                                                                                                                                                                                                                                                                                                                                              |                            |                         |           |       |           |            |            |
| Canadian Dollar To US Dollar Cross Sell 0.6 -0.84 -0.54 -0.77 -0.32                                                                                                                                                                                                                                                                                                                                                                                                                                                                                                                                                                                                                                                                                                                                                                                                                                                                                                                                                                                                                                                                                                                                                                                                                                                                        |                            |                         |           |       |           |            |            |
| <b>UST 2yr Yield</b> Wait and Watch  1.0  0.72  0.79  0.76  0.68                                                                                                                                                                                                                                                                                                                                                                                                                                                                                                                                                                                                                                                                                                                                                                                                                                                                                                                                                                                                                                                                                                                                                                                                                                                                           |                            |                         |           |       |           |            |            |
| UST 10yr Yield Sell 1.0 -2.31 -2.29 -2.21 -2.08                                                                                                                                                                                                                                                                                                                                                                                                                                                                                                                                                                                                                                                                                                                                                                                                                                                                                                                                                                                                                                                                                                                                                                                                                                                                                            |                            |                         |           |       |           |            |            |
| <b>UST 30yr Yield</b> Wait and Watch 1.0 0.3 0.43 0.36 0.43                                                                                                                                                                                                                                                                                                                                                                                                                                                                                                                                                                                                                                                                                                                                                                                                                                                                                                                                                                                                                                                                                                                                                                                                                                                                                |                            |                         |           |       |           |            |            |
| <b>High Yield Corp Bond \$HYG</b> Sell 1.0 -1.1 -1.17 -1.4 -1.17                                                                                                                                                                                                                                                                                                                                                                                                                                                                                                                                                                                                                                                                                                                                                                                                                                                                                                                                                                                                                                                                                                                                                                                                                                                                           | High Yield Corp Bond \$HYG | Sell                    | 1.0       | -1.1  | -1.17     | -1.4       | -1.17      |