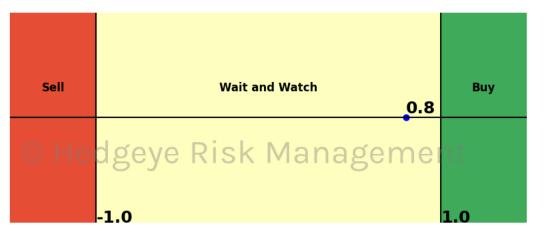

## **HedgAI Signals - Summary Signals**

| S&P 500         Wait and Watch         0.9         -0.54         -0.57         -0.6         -0.57           NASDAQ 100         Wait and Watch         0.0         0.41         0.4         0.6         0.7           Russell 2000         Sell         0.9         -1.32         -1.33         -1.33         -1.33         -1.23           Apple         Sell         0.8         -2.08         -1.38         -1.51         -1.68           Microsoft         Wait and Watch         0.8         -0.13         -1.45         -0.68         -0.67           Google         Sell         1.0         -0.33         -0.71         -0.94         -0.98           NVIDIA         Wait and Watch         0.8         -0.33         -0.71         -0.94         -0.98           NVIDIA         Wait and Watch         0.7         0.64         0.26         -0.46         -1.38           Tesla         Wait and Watch         0.8         -0.36         -0.57         -0.29         0.02           Meta Platforms         Buy         0.8         1.25         1.19         1.08         1.17           Materials \$XLB         Wait and Watch         1.0         0.54         -0.33         -0.34         -0.                                                                                                                                  | Asset                      | <b>Current Position</b> | Threshold | Today | 1 Day Ago | 2 Days Ago | 3 Days Ago |
|--------------------------------------------------------------------------------------------------------------------------------------------------------------------------------------------------------------------------------------------------------------------------------------------------------------------------------------------------------------------------------------------------------------------------------------------------------------------------------------------------------------------------------------------------------------------------------------------------------------------------------------------------------------------------------------------------------------------------------------------------------------------------------------------------------------------------------------------------------------------------------------------------------------------------------------------------------------------------------------------------------------------------------------------------------------------------------------------------------------------------------------------------------------------------------------------------------------------------------------------------------------------------------------------------------------------------------------------|----------------------------|-------------------------|-----------|-------|-----------|------------|------------|
| Sell   0.9   -1.32   -1.33   -1.3   -1.23                                                                                                                                                                                                                                                                                                                                                                                                                                                                                                                                                                                                                                                                                                                                                                                                                                                                                                                                                                                                                                                                                                                                                                                                                                                                                                  | S&P 500                    | Wait and Watch          | 0.9       | -0.54 | -0.57     |            | -0.57      |
| Apple         Sell         0.8         -2.08         -1.38         -1.51         -1.68           Microsoft         Wait and Watch         0.8         -0.13         -1.45         -0.68         -0.67           Google         Sell         1.0         -1.37         -1.42         -1.47         -1.58           Amazon         Wait and Watch         1.0         -0.33         -0.71         -0.94         -0.98           NVIDIA         Wait and Watch         0.7         0.64         0.26         -0.46         -1.38           Tesla         Wait and Watch         0.8         -0.36         -0.57         -0.29         0.02           Meta Platforms         Buy         0.8         1.25         1.19         1.08         1.17           Netflix         Wait and Watch         1.0         -0.54         -0.33         -0.34         -0.37           Materials \$XLB         Wait and Watch         1.0         0.8         0.65         0.59         0.65           Energy \$XLE         Wait and Watch         0.7         -0.46         -0.61         -0.84         -1.24           Industrials \$XLI         Sell         0.8         -1.0         -1.2         -1.07         -0.8                                                                                                                                      | NASDAQ 100                 | Wait and Watch          | 1.0       |       | 0.4       | 0.6        | 0.7        |
| Apple         Sell         0.8         -2.08         -1.38         -1.51         -1.68           Microsoft         Wait and Watch         0.8         -0.13         -1.45         -0.68         -0.67           Google         Sell         1.0         -1.37         -1.42         -1.47         -1.58           Amazon         Wait and Watch         1.0         -0.33         -0.71         -0.94         -0.98           NVIDIA         Wait and Watch         0.7         0.64         0.26         -0.46         -1.38           Tesla         Wait and Watch         0.8         -0.36         -0.57         -0.29         0.02           Meta Platforms         Buy         0.8         1.25         1.19         1.08         1.17           Netflix         Wait and Watch         1.0         -0.54         -0.33         -0.34         -0.37           Materials \$XLB         Wait and Watch         1.0         0.8         0.65         0.59         0.65           Energy \$XLE         Wait and Watch         0.7         -0.46         -0.61         -0.84         -1.24           Industrials \$XLI         Sell         0.8         -1.0         -1.2         -1.07         -0.8                                                                                                                                      | Russell 2000               | Sell                    | 0.9       | -1.32 | -1.33     | -1.3       | -1.23      |
| Microsoft         Wait and Watch Sell         0.8         -0.13         -1.45         -0.68         -0.67           Google         Sell         1.0         -1.37         -1.42         -1.47         -1.58           Amazon         Wait and Watch         1.0         -0.33         -0.71         -0.94         -0.98           NVIDIA         Wait and Watch         0.7         0.64         0.26         -0.46         -1.38           Tesla         Wait and Watch         0.8         -0.36         -0.57         -0.29         0.02           Meta Platforms         Buy         0.8         1.25         1.19         1.08         1.17           Netflix         Wait and Watch         1.0         -0.54         -0.33         -0.34         -0.37           Materials \$XLB         Buy         0.8         0.65         0.59         0.65           Energy \$XLE         Sell         0.9         -1.03         -0.88         -0.73         -0.81           Financials \$XLF         Wait and Watch         0.7         -0.46         -0.61         -0.84         -1.24           Industrials \$XLI         Sell         0.8         -1.0         -1.2         -1.07         -0.8                                                                                                                                             | Apple                      | Sell                    | 0.8       |       | -1.38     | -1.51      | -1.68      |
| Google         Sell         1.0         -1.37         -1.42         -1.47         -1.58           Amazon         Wait and Watch         1.0         -0.33         -0.71         -0.94         -0.98           NVIDIA         Wait and Watch         0.7         0.64         0.26         -0.46         -1.38           Tesla         Wait and Watch         0.8         -0.36         -0.57         -0.29         0.02           Meta Platforms         Buy         0.8         -0.25         1.19         1.08         1.17           Metflix         Wait and Watch         1.0         -0.54         -0.33         -0.34         -0.37           Materials \$XLB         Wait and Watch         1.0         0.8         0.65         0.59         0.65           Energy \$XLE         Sell         0.9         -1.03         -0.88         -0.73         -0.81           Financials \$XLF         Wait and Watch         0.7         -0.46         -0.61         -0.84         -1.24           Industrials \$XLI         Sell         0.8         -1.0         -1.2         -1.07         -0.8           Technology \$XLK         Wait and Watch         0.0         0.73         0.46         0.69         0.52 </th <th></th> <th>Wait and Watch</th> <th>0.8</th> <th>-0.13</th> <th>-1.45</th> <th>-0.68</th> <th>-0.67</th>       |                            | Wait and Watch          | 0.8       | -0.13 | -1.45     | -0.68      | -0.67      |
| Amazon         Wait and Watch         1.0         -0.33         -0.71         -0.94         -0.98           NVIDIA         Wait and Watch         0.7         0.64         0.26         -0.46         -1.38           Tesla         Wait and Watch         0.8         -0.36         -0.57         -0.29         0.02           Meta Platforms         Buy         0.8         1.25         1.19         1.08         1.17           Netflix         Wait and Watch         1.0         -0.54         -0.33         -0.34         -0.37           Materials \$XLB         Wait and Watch         1.0         0.8         0.65         0.59         0.65           Energy \$XLE         Sell         0.9         -1.03         -0.88         -0.73         -0.81           Financials \$XLF         Wait and Watch         0.7         -0.46         -0.61         -0.84         -1.24           Industrials \$XLI         Sell         0.8         -1.0         -1.2         -1.07         -0.8           Technology \$XLK         Wait and Watch         0.0         0.73         0.46         0.69         0.52           Consumer Staples \$XLP         Wait and Watch         0.9         -0.31         -0.15         0.08 </th <th>Google</th> <th>Sell</th> <th>1.0</th> <th>-1.37</th> <th>-1.42</th> <th>-1.47</th> <th>-1.58</th> | Google                     | Sell                    | 1.0       | -1.37 | -1.42     | -1.47      | -1.58      |
| Tesla         Wait and Watch         0.8         -0.36         -0.57         -0.29         0.02           Meta Platforms         Buy         0.8         1.25         1.19         1.08         1.17           Netflix         Wait and Watch         1.0         -0.54         -0.33         -0.34         -0.37           Materials \$XLB         Wait and Watch         1.0         0.8         0.65         0.59         0.65           Energy \$XLE         Sell         0.9         -1.03         -0.88         -0.73         -0.81           Financials \$XLF         Wait and Watch         0.7         -0.46         -0.61         -0.84         -1.24           Industrials \$XLI         Sell         0.8         -1.0         -1.2         -1.07         -0.8           Technology \$XLK         Wait and Watch         1.0         0.73         0.46         0.69         0.52           Consumer Staples \$XLU         Buy         1.0         1.08         0.85         0.55         0.23           Utilities \$XLU         Wait and Watch         0.9         -0.31         -0.15         0.08         0.3           Health Care \$XLV         Wait and Watch         0.5         -0.25         0.05         -0.05                                                                                                         | _                          | Wait and Watch          | 1.0       | -0.33 | -0.71     | -0.94      | -0.98      |
| Meta Platforms         Buy Wait and Watch         0.8         1.25         1.19         1.08         1.17           Netflix         Wait and Watch         1.0         -0.54         -0.33         -0.34         -0.37           Materials \$XLB         Wait and Watch         1.0         0.8         0.65         0.59         0.65           Energy \$XLE         Sell         0.9         -1.03         -0.88         -0.73         -0.81           Financials \$XLF         Wait and Watch         0.7         -0.46         -0.61         -0.84         -1.24           Industrials \$XLI         Sell         0.8         -1.0         -1.2         -1.07         -0.8           Technology \$XLK         Wait and Watch         1.0         0.73         0.46         0.69         0.52           Consumer Staples \$XLP         Buy         1.0         1.08         0.85         0.55         0.23           Utilities \$XLU         Wait and Watch         0.9         -0.31         -0.15         0.08         0.3           Health Care \$XLV         Wait and Watch         0.5         -0.25         0.05         -0.1         -0.35           Retail \$XRT         Sell         0.9         -1.45         0.36                                                                                                            | NVIDIA                     | Wait and Watch          | 0.7       | 0.64  | 0.26      | -0.46      | -1.38      |
| Netflix         Wait and Watch Watch Wait and Watch Wait and Watch Wait and Watch Sell         1.0         -0.54         -0.33         -0.34         -0.37           Materials \$XLE         Sell         0.9         -1.03         -0.88         -0.73         -0.81           Financials \$XLF         Wait and Watch Sell         0.7         -0.46         -0.61         -0.84         -1.24           Industrials \$XLI         Sell         0.8         -1.0         -1.2         -1.07         -0.8           Technology \$XLK         Wait and Watch         1.0         0.73         0.46         0.69         0.52           Consumer Staples \$XLU         Buy         1.0         1.08         0.85         0.55         0.23           Utilities \$XLU         Wait and Watch         0.9         -0.31         -0.15         0.08         0.3           Health Care \$XLV         Wait and Watch         0.9         -0.63         -0.39         -0.08         0.39           Consumer Discretionary \$XLY         Wait and Watch         0.5         -0.25         0.05         -0.1         -0.35           Retail \$XRT         Sell         0.9         -1.45         0.36         1.94         2.2                                                                                                                      | Tesla                      | Wait and Watch          | 0.8       | -0.36 | -0.57     | -0.29      | 0.02       |
| Materials \$XLB         Wait and Watch Sell         1.0         0.8         0.65         0.59         0.65           Energy \$XLE         Sell         0.9         -1.03         -0.88         -0.73         -0.81           Financials \$XLF         Wait and Watch         0.7         -0.46         -0.61         -0.84         -1.24           Industrials \$XLI         Sell         0.8         -1.0         -1.2         -1.07         -0.8           Technology \$XLK         Wait and Watch         1.0         0.73         0.46         0.69         0.52           Consumer Staples \$XLP         Buy         1.0         1.08         0.85         0.55         0.23           Utilities \$XLU         Wait and Watch         0.9         -0.31         -0.15         0.08         0.3           Health Care \$XLV         Wait and Watch         0.9         -0.63         -0.39         -0.08         0.39           Consumer Discretionary \$XLY         Wait and Watch         0.5         -0.25         0.05         -0.1         -0.35           Retail \$XRT         Sell         0.9         -1.45         0.36         1.94         2.2                                                                                                                                                                              | Meta Platforms             | Buy                     | 0.8       |       |           |            | 1.17       |
| Energy \$XLE         Sell         0.9         -1.03         -0.88         -0.73         -0.81           Financials \$XLF         Wait and Watch         0.7         -0.46         -0.61         -0.84         -1.24           Industrials \$XLI         Sell         0.8         -1.0         -1.2         -1.07         -0.8           Technology \$XLK         Wait and Watch         1.0         0.73         0.46         0.69         0.52           Consumer Staples \$XLP         Buy         1.0         1.08         0.85         0.55         0.23           Utilities \$XLU         Wait and Watch         0.9         -0.31         -0.15         0.08         0.3           Health Care \$XLV         Wait and Watch         0.9         -0.63         -0.39         -0.08         0.39           Consumer Discretionary \$XLY         Wait and Watch         0.5         -0.25         0.05         -0.1         -0.35           Retail \$XRT         Sell         0.9         -1.45         0.36         1.94         2.2                                                                                                                                                                                                                                                                                                   |                            |                         |           |       |           |            | -0.37      |
| Financials \$XLF         Wait and Watch         0.7         -0.46         -0.61         -0.84         -1.24           Industrials \$XLI         Sell         0.8         -1.0         -1.2         -1.07         -0.8           Technology \$XLK         Wait and Watch         1.0         0.73         0.46         0.69         0.52           Consumer Staples \$XLP         Buy         1.0         1.08         0.85         0.55         0.23           Utilities \$XLU         Wait and Watch         0.9         -0.31         -0.15         0.08         0.3           Health Care \$XLV         Wait and Watch         0.9         -0.63         -0.39         -0.08         0.39           Consumer Discretionary \$XLY         Wait and Watch         0.5         -0.25         0.05         -0.1         -0.35           Retail \$XRT         Sell         0.9         -1.45         0.36         1.94         2.2                                                                                                                                                                                                                                                                                                                                                                                                           | Materials \$XLB            |                         |           |       |           |            | 0.65       |
| Industrials \$XLI                                                                                                                                                                                                                                                                                                                                                                                                                                                                                                                                                                                                                                                                                                                                                                                                                                                                                                                                                                                                                                                                                                                                                                                                                                                                                                                          |                            |                         |           |       |           |            |            |
| Technology \$XLK         Wait and Watch         1.0         0.73         0.46         0.69         0.52           Consumer Staples \$XLP         Buy         1.0         1.08         0.85         0.55         0.23           Utilities \$XLU         Wait and Watch         0.9         -0.31         -0.15         0.08         0.3           Health Care \$XLV         Wait and Watch         0.9         -0.63         -0.39         -0.08         0.39           Consumer Discretionary \$XLY         Wait and Watch         0.5         -0.25         0.05         -0.1         -0.35           Retail \$XRT         Sell         0.9         -1.45         0.36         1.94         2.2                                                                                                                                                                                                                                                                                                                                                                                                                                                                                                                                                                                                                                           | Financials \$XLF           |                         | 0.7       | -0.46 |           | -0.84      | -1.24      |
| Consumer Staples \$XLP         Buy Wait and Watch Wait and Watch Wait and Watch Consumer Discretionary \$XLY         Buy Wait and Watch Wait and Watch Wait and Watch Sell         1.0         1.08         0.85         0.55         0.23           0.9         -0.31         -0.15         0.08         0.3           0.9         -0.63         -0.39         -0.08         0.39           0.9         -0.25         0.05         -0.1         -0.35           0.9         -1.45         0.36         1.94         2.2                                                                                                                                                                                                                                                                                                                                                                                                                                                                                                                                                                                                                                                                                                                                                                                                                   |                            |                         |           |       |           |            |            |
| Utilities \$XLU       Wait and Watch Watch Wait and Watch Wait and Watch Consumer Discretionary \$XLY       Wait and Watch Wait and Watch Wait and Watch Wait and Watch Sell       0.9       -0.31       -0.15       0.08       0.3         0.9       -0.63       -0.39       -0.08       0.39         0.5       -0.25       0.05       -0.1       -0.35         0.9       -1.45       0.36       1.94       2.2                                                                                                                                                                                                                                                                                                                                                                                                                                                                                                                                                                                                                                                                                                                                                                                                                                                                                                                           |                            |                         |           |       |           |            |            |
| Health Care \$XLV       Wait and Watch Consumer Discretionary \$XLY       Wait and Watch Wait and Watch Sell       0.9       -0.63       -0.39       -0.08       0.39         Retail \$XRT       Sell       0.5       -0.25       0.05       -0.1       -0.35         Soll       0.9       -1.45       0.36       1.94       2.2                                                                                                                                                                                                                                                                                                                                                                                                                                                                                                                                                                                                                                                                                                                                                                                                                                                                                                                                                                                                           |                            |                         |           |       |           |            |            |
| Consumer Discretionary \$XLY         Wait and Watch Sell         0.5         -0.25         0.05         -0.1         -0.35           Retail \$XRT         Sell         0.9         -1.45         0.36         1.94         2.2                                                                                                                                                                                                                                                                                                                                                                                                                                                                                                                                                                                                                                                                                                                                                                                                                                                                                                                                                                                                                                                                                                             |                            |                         |           |       |           |            |            |
| <b>Retail \$XRT</b> Sell 0.9 -1.45 0.36 1.94 2.2                                                                                                                                                                                                                                                                                                                                                                                                                                                                                                                                                                                                                                                                                                                                                                                                                                                                                                                                                                                                                                                                                                                                                                                                                                                                                           |                            |                         |           |       |           |            |            |
|                                                                                                                                                                                                                                                                                                                                                                                                                                                                                                                                                                                                                                                                                                                                                                                                                                                                                                                                                                                                                                                                                                                                                                                                                                                                                                                                            |                            |                         |           |       |           |            |            |
| Germany (Day) 8uy 05 05 062 081 108                                                                                                                                                                                                                                                                                                                                                                                                                                                                                                                                                                                                                                                                                                                                                                                                                                                                                                                                                                                                                                                                                                                                                                                                                                                                                                        |                            |                         |           |       |           |            |            |
|                                                                                                                                                                                                                                                                                                                                                                                                                                                                                                                                                                                                                                                                                                                                                                                                                                                                                                                                                                                                                                                                                                                                                                                                                                                                                                                                            | Germany (Dax)              | Buy                     | 0.5       | 0.5   | 0.62      | 0.81       | 1.08       |
| China (Shanghai Composite) Wait and Watch 1.0 2 -0.78 -0.94 -1.04 -1.11                                                                                                                                                                                                                                                                                                                                                                                                                                                                                                                                                                                                                                                                                                                                                                                                                                                                                                                                                                                                                                                                                                                                                                                                                                                                    |                            |                         |           |       |           |            |            |
| Japan (Nikkei) Sell 0.5 -0.99 -0.23 -0.65 0.48                                                                                                                                                                                                                                                                                                                                                                                                                                                                                                                                                                                                                                                                                                                                                                                                                                                                                                                                                                                                                                                                                                                                                                                                                                                                                             |                            |                         |           |       |           |            |            |
| Bitcoin Sell 0.8 -0.83 -1.1 -0.78 -1.02                                                                                                                                                                                                                                                                                                                                                                                                                                                                                                                                                                                                                                                                                                                                                                                                                                                                                                                                                                                                                                                                                                                                                                                                                                                                                                    |                            |                         |           |       |           |            |            |
| WTI Crude Oil Sell 1.0 -1.85 -1.51 -1.14 -0.91                                                                                                                                                                                                                                                                                                                                                                                                                                                                                                                                                                                                                                                                                                                                                                                                                                                                                                                                                                                                                                                                                                                                                                                                                                                                                             |                            |                         |           |       |           |            |            |
| <b>Brent Crude Oil</b> Wait and Watch 1.0 0.06 0.11 0.14 0.19                                                                                                                                                                                                                                                                                                                                                                                                                                                                                                                                                                                                                                                                                                                                                                                                                                                                                                                                                                                                                                                                                                                                                                                                                                                                              |                            |                         |           |       |           |            |            |
| Natural Gas Futures Sell 1.0 -1.39 -1.56 -1.66 -1.71                                                                                                                                                                                                                                                                                                                                                                                                                                                                                                                                                                                                                                                                                                                                                                                                                                                                                                                                                                                                                                                                                                                                                                                                                                                                                       |                            |                         |           |       |           |            |            |
| Copper Futures         Wait and Watch         0.7         0.53         0.54         0.41         0.4                                                                                                                                                                                                                                                                                                                                                                                                                                                                                                                                                                                                                                                                                                                                                                                                                                                                                                                                                                                                                                                                                                                                                                                                                                       |                            |                         |           |       |           |            |            |
| Steel Buy 1.0 1.11 1.27 1.0 0.92                                                                                                                                                                                                                                                                                                                                                                                                                                                                                                                                                                                                                                                                                                                                                                                                                                                                                                                                                                                                                                                                                                                                                                                                                                                                                                           |                            | Buy                     |           |       |           |            |            |
| Lithium \$LIT                                                                                                                                                                                                                                                                                                                                                                                                                                                                                                                                                                                                                                                                                                                                                                                                                                                                                                                                                                                                                                                                                                                                                                                                                                                                                                                              |                            |                         |           |       |           |            |            |
| Palladium         Wait and Watch         0.8         0.67         0.53         0.28         0.06           Platinum         1.0         1.30         1.48         1.51         1.5                                                                                                                                                                                                                                                                                                                                                                                                                                                                                                                                                                                                                                                                                                                                                                                                                                                                                                                                                                                                                                                                                                                                                         |                            |                         |           |       |           |            |            |
| Platinum         Buy         1.0         1.39         1.48         1.51         1.5           Silver         Buy         1.0         2.22         1.68         0.29         -1.06                                                                                                                                                                                                                                                                                                                                                                                                                                                                                                                                                                                                                                                                                                                                                                                                                                                                                                                                                                                                                                                                                                                                                          |                            |                         |           |       |           |            |            |
| Silver         Buy         1.0         2.22         1.68         0.29         -1.06           Gold         Wait and Watch         1.0         0.0         -0.08         -0.31         -0.53                                                                                                                                                                                                                                                                                                                                                                                                                                                                                                                                                                                                                                                                                                                                                                                                                                                                                                                                                                                                                                                                                                                                                |                            |                         |           |       |           |            |            |
| Uranium \$URA                                                                                                                                                                                                                                                                                                                                                                                                                                                                                                                                                                                                                                                                                                                                                                                                                                                                                                                                                                                                                                                                                                                                                                                                                                                                                                                              |                            |                         |           |       |           |            |            |
| Corn Futures Sell 0.5 -0.69 -0.58 -0.43 -0.92                                                                                                                                                                                                                                                                                                                                                                                                                                                                                                                                                                                                                                                                                                                                                                                                                                                                                                                                                                                                                                                                                                                                                                                                                                                                                              |                            |                         |           |       |           |            |            |
| Soybean Futures Sell 1.0 -1.2 -0.63 -0.14 0.01                                                                                                                                                                                                                                                                                                                                                                                                                                                                                                                                                                                                                                                                                                                                                                                                                                                                                                                                                                                                                                                                                                                                                                                                                                                                                             |                            |                         |           |       |           |            |            |
| Wheat Wait and Watch 0.7 -0.55 -0.5 -0.9 -1.13                                                                                                                                                                                                                                                                                                                                                                                                                                                                                                                                                                                                                                                                                                                                                                                                                                                                                                                                                                                                                                                                                                                                                                                                                                                                                             |                            |                         |           |       |           |            |            |
| Sugar Buy 0.9 1.02 1.01 0.94 0.8                                                                                                                                                                                                                                                                                                                                                                                                                                                                                                                                                                                                                                                                                                                                                                                                                                                                                                                                                                                                                                                                                                                                                                                                                                                                                                           |                            |                         |           |       |           |            |            |
| US Dollar Wait and Watch 1.0 -0.6 -0.77 -0.09 0.39                                                                                                                                                                                                                                                                                                                                                                                                                                                                                                                                                                                                                                                                                                                                                                                                                                                                                                                                                                                                                                                                                                                                                                                                                                                                                         |                            |                         |           |       |           |            |            |
| <b>Euro To US Dollar Cross</b> Wait and Watch  1.0  0.78  0.81  0.81  0.88                                                                                                                                                                                                                                                                                                                                                                                                                                                                                                                                                                                                                                                                                                                                                                                                                                                                                                                                                                                                                                                                                                                                                                                                                                                                 |                            |                         |           |       |           |            |            |
| <b>British Pound To US Dollar Cross</b> Buy  0.8  1.14  0.97  0.8  0.73                                                                                                                                                                                                                                                                                                                                                                                                                                                                                                                                                                                                                                                                                                                                                                                                                                                                                                                                                                                                                                                                                                                                                                                                                                                                    |                            |                         |           |       |           |            |            |
| <b>US Dollar To Yen Cross</b> Buy  1.0  1.08  2.18  1.57  0.6                                                                                                                                                                                                                                                                                                                                                                                                                                                                                                                                                                                                                                                                                                                                                                                                                                                                                                                                                                                                                                                                                                                                                                                                                                                                              |                            |                         |           |       |           |            |            |
| Canadian Dollar To US Dollar Cross Sell 0.6 -0.84 -0.54 -0.77 -0.32                                                                                                                                                                                                                                                                                                                                                                                                                                                                                                                                                                                                                                                                                                                                                                                                                                                                                                                                                                                                                                                                                                                                                                                                                                                                        |                            |                         |           |       |           |            |            |
| <b>UST 2yr Yield</b> Wait and Watch  1.0  0.72  0.79  0.76  0.68                                                                                                                                                                                                                                                                                                                                                                                                                                                                                                                                                                                                                                                                                                                                                                                                                                                                                                                                                                                                                                                                                                                                                                                                                                                                           |                            |                         |           |       |           |            |            |
| UST 10yr Yield Sell 1.0 -2.31 -2.29 -2.21 -2.08                                                                                                                                                                                                                                                                                                                                                                                                                                                                                                                                                                                                                                                                                                                                                                                                                                                                                                                                                                                                                                                                                                                                                                                                                                                                                            |                            |                         |           |       |           |            |            |
| <b>UST 30yr Yield</b> Wait and Watch 1.0 0.3 0.43 0.36 0.43                                                                                                                                                                                                                                                                                                                                                                                                                                                                                                                                                                                                                                                                                                                                                                                                                                                                                                                                                                                                                                                                                                                                                                                                                                                                                |                            |                         |           |       |           |            |            |
| <b>High Yield Corp Bond \$HYG</b> Sell 1.0 -1.1 -1.17 -1.4 -1.17                                                                                                                                                                                                                                                                                                                                                                                                                                                                                                                                                                                                                                                                                                                                                                                                                                                                                                                                                                                                                                                                                                                                                                                                                                                                           | High Yield Corp Bond \$HYG | Sell                    | 1.0       | -1.1  | -1.17     | -1.4       | -1.17      |

## Materials \$XLB 15 Trading Day Predictions Thresholds of 1.0 and -1.0