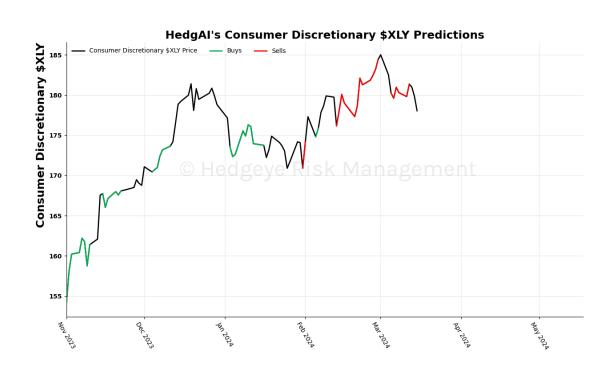

# Consumer Discretionary \$XLY 15 Trading Day Predictions Thresholds of 0.5 and -0.5

Each asset has a unique threshold that marks the point where signals are opened and closed.

The Algo opens a Long signal if the TTM Z Score goes above the published threshold. The Algo closes a Long signal when the TTM Z Score dips back below the same published threshold.