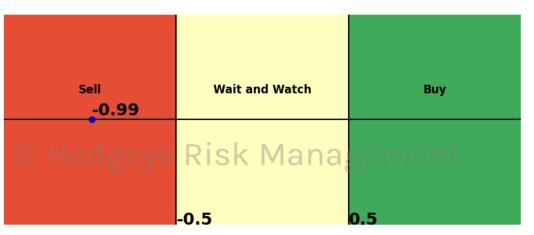

| Asset                              | <b>Current Position</b> | Threshold     | Today | 1 Day Ago | 2 Days Ago | 3 Days Ago |
|------------------------------------|-------------------------|---------------|-------|-----------|------------|------------|
| Russell 2000                       | Sell                    | 0.9           | -1.32 | -1.33     | -1.3       | -1.23      |
| Apple                              | Sell                    | 0.8           | -2.08 | -1.38     | -1.51      | -1.68      |
| Google                             | Sell                    | 1.0           | -1.37 | -1.42     | -1.47      | -1.58      |
| Energy \$XLE                       | Sell                    | 0.9           | -1.03 | -0.88     | -0.73      | -0.81      |
| Industrials \$XLI                  | Sell                    | 0.8           | -1.0  | -1.2      | -1.07      | -0.8       |
| Retail \$XRT                       | Sell                    | 0.9           | -1.45 | 0.36      | 1.94       | 2.2        |
| Japan (Nikkei)                     | Sell                    | 0.5           | -0.99 | -0.23     | -0.65      | 0.48       |
| Bitcoin                            | Sell                    | 0.8           | -0.83 | -1.1      | -0.78      | -1.02      |
| WTI Crude Oil                      | Sell                    | $VId_{1,0}Id$ | -1.85 | C 1.51    | -1.14      | -0.91      |
| Natural Gas Futures                | Sell                    | 1.0           | -1.39 | -1.56     | -1.66      | -1.71      |
| Corn Futures                       | Sell                    | 0.5           | -0.69 | -0.58     | -0.43      | -0.92      |
| Soybean Futures                    | Sell                    | 1.0           | -1.2  | -0.63     | -0.14      | 0.01       |
| Canadian Dollar To US Dollar Cross | Sell                    | 0.6           | -0.84 | -0.54     | -0.77      | -0.32      |
| UST 10yr Yield                     | Sell                    | 1.0           | -2.31 | -2.29     | -2.21      | -2.08      |
| High Yield Corp Bond \$HYG         | Sell                    | 1.0           | -1.1  | -1.17     | -1.4       | -1.17      |

## **HedgAI Signals - Summary Signals**

| S&P 500         Wait and Watch         0.9         -0.54         -0.57         -0.6         -0.57           NASDAQ 100         Wait and Watch         0.0         0.41         0.4         0.6         0.7           Russell 2000         Sell         0.9         -1.32         -1.33         -1.33         -1.33         -1.23           Apple         Sell         0.8         -2.08         -1.38         -1.51         -1.68           Microsoft         Wait and Watch         0.8         -0.13         -1.45         -0.68         -0.67           Google         Sell         1.0         -0.33         -0.71         -0.94         -0.98           NVIDIA         Wait and Watch         0.8         -0.33         -0.71         -0.94         -0.98           NVIDIA         Wait and Watch         0.7         0.64         0.26         -0.46         -1.38           Tesla         Wait and Watch         0.8         -0.36         -0.57         -0.29         0.02           Meta Platforms         Buy         0.8         1.25         1.19         1.08         1.17           Materials \$XLB         Wait and Watch         1.0         0.54         -0.33         -0.34         -0.                                                                                                                                  | Asset                      | <b>Current Position</b> | Threshold | Today | 1 Day Ago | 2 Days Ago | 3 Days Ago |
|--------------------------------------------------------------------------------------------------------------------------------------------------------------------------------------------------------------------------------------------------------------------------------------------------------------------------------------------------------------------------------------------------------------------------------------------------------------------------------------------------------------------------------------------------------------------------------------------------------------------------------------------------------------------------------------------------------------------------------------------------------------------------------------------------------------------------------------------------------------------------------------------------------------------------------------------------------------------------------------------------------------------------------------------------------------------------------------------------------------------------------------------------------------------------------------------------------------------------------------------------------------------------------------------------------------------------------------------|----------------------------|-------------------------|-----------|-------|-----------|------------|------------|
| Sell   0.9   -1.32   -1.33   -1.3   -1.23                                                                                                                                                                                                                                                                                                                                                                                                                                                                                                                                                                                                                                                                                                                                                                                                                                                                                                                                                                                                                                                                                                                                                                                                                                                                                                  | S&P 500                    | Wait and Watch          | 0.9       | -0.54 | -0.57     |            | -0.57      |
| Apple         Sell         0.8         -2.08         -1.38         -1.51         -1.68           Microsoft         Wait and Watch         0.8         -0.13         -1.45         -0.68         -0.67           Google         Sell         1.0         -1.37         -1.42         -1.47         -1.58           Amazon         Wait and Watch         1.0         -0.33         -0.71         -0.94         -0.98           NVIDIA         Wait and Watch         0.7         0.64         0.26         -0.46         -1.38           Tesla         Wait and Watch         0.8         -0.36         -0.57         -0.29         0.02           Meta Platforms         Buy         0.8         1.25         1.19         1.08         1.17           Netflix         Wait and Watch         1.0         -0.54         -0.33         -0.34         -0.37           Materials \$XLB         Wait and Watch         1.0         0.8         0.65         0.59         0.65           Energy \$XLE         Wait and Watch         0.7         -0.46         -0.61         -0.84         -1.24           Industrials \$XLI         Sell         0.8         -1.0         -1.2         -1.07         -0.8                                                                                                                                      | NASDAQ 100                 | Wait and Watch          | 1.0       |       | 0.4       | 0.6        | 0.7        |
| Apple         Sell         0.8         -2.08         -1.38         -1.51         -1.68           Microsoft         Wait and Watch         0.8         -0.13         -1.45         -0.68         -0.67           Google         Sell         1.0         -1.37         -1.42         -1.47         -1.58           Amazon         Wait and Watch         1.0         -0.33         -0.71         -0.94         -0.98           NVIDIA         Wait and Watch         0.7         0.64         0.26         -0.46         -1.38           Tesla         Wait and Watch         0.8         -0.36         -0.57         -0.29         0.02           Meta Platforms         Buy         0.8         1.25         1.19         1.08         1.17           Netflix         Wait and Watch         1.0         -0.54         -0.33         -0.34         -0.37           Materials \$XLB         Wait and Watch         1.0         0.8         0.65         0.59         0.65           Energy \$XLE         Wait and Watch         0.7         -0.46         -0.61         -0.84         -1.24           Industrials \$XLI         Sell         0.8         -1.0         -1.2         -1.07         -0.8                                                                                                                                      | Russell 2000               | Sell                    | 0.9       | -1.32 | -1.33     | -1.3       | -1.23      |
| Microsoft         Wait and Watch Sell         0.8         -0.13         -1.45         -0.68         -0.67           Google         Sell         1.0         -1.37         -1.42         -1.47         -1.58           Amazon         Wait and Watch         1.0         -0.33         -0.71         -0.94         -0.98           NVIDIA         Wait and Watch         0.7         0.64         0.26         -0.46         -1.38           Tesla         Wait and Watch         0.8         -0.36         -0.57         -0.29         0.02           Meta Platforms         Buy         0.8         1.25         1.19         1.08         1.17           Netflix         Wait and Watch         1.0         -0.54         -0.33         -0.34         -0.37           Materials \$XLB         Buy         0.8         0.65         0.59         0.65           Energy \$XLE         Sell         0.9         -1.03         -0.88         -0.73         -0.81           Financials \$XLF         Wait and Watch         0.7         -0.46         -0.61         -0.84         -1.24           Industrials \$XLI         Sell         0.8         -1.0         -1.2         -1.07         -0.8                                                                                                                                             | Apple                      | Sell                    | 0.8       |       | -1.38     | -1.51      | -1.68      |
| Google         Sell         1.0         -1.37         -1.42         -1.47         -1.58           Amazon         Wait and Watch         1.0         -0.33         -0.71         -0.94         -0.98           NVIDIA         Wait and Watch         0.7         0.64         0.26         -0.46         -1.38           Tesla         Wait and Watch         0.8         -0.36         -0.57         -0.29         0.02           Meta Platforms         Buy         0.8         -0.25         1.19         1.08         1.17           Metflix         Wait and Watch         1.0         -0.54         -0.33         -0.34         -0.37           Materials \$XLB         Wait and Watch         1.0         0.8         0.65         0.59         0.65           Energy \$XLE         Sell         0.9         -1.03         -0.88         -0.73         -0.81           Financials \$XLF         Wait and Watch         0.7         -0.46         -0.61         -0.84         -1.24           Industrials \$XLI         Sell         0.8         -1.0         -1.2         -1.07         -0.8           Technology \$XLK         Wait and Watch         0.0         0.73         0.46         0.69         0.52 </th <th></th> <th>Wait and Watch</th> <th>0.8</th> <th>-0.13</th> <th>-1.45</th> <th>-0.68</th> <th>-0.67</th>       |                            | Wait and Watch          | 0.8       | -0.13 | -1.45     | -0.68      | -0.67      |
| Amazon         Wait and Watch         1.0         -0.33         -0.71         -0.94         -0.98           NVIDIA         Wait and Watch         0.7         0.64         0.26         -0.46         -1.38           Tesla         Wait and Watch         0.8         -0.36         -0.57         -0.29         0.02           Meta Platforms         Buy         0.8         1.25         1.19         1.08         1.17           Netflix         Wait and Watch         1.0         -0.54         -0.33         -0.34         -0.37           Materials \$XLB         Wait and Watch         1.0         0.8         0.65         0.59         0.65           Energy \$XLE         Sell         0.9         -1.03         -0.88         -0.73         -0.81           Financials \$XLF         Wait and Watch         0.7         -0.46         -0.61         -0.84         -1.24           Industrials \$XLI         Sell         0.8         -1.0         -1.2         -1.07         -0.8           Technology \$XLK         Wait and Watch         0.0         0.73         0.46         0.69         0.52           Consumer Staples \$XLP         Wait and Watch         0.9         -0.31         -0.15         0.08 </th <th>Google</th> <th>Sell</th> <th>1.0</th> <th>-1.37</th> <th>-1.42</th> <th>-1.47</th> <th>-1.58</th> | Google                     | Sell                    | 1.0       | -1.37 | -1.42     | -1.47      | -1.58      |
| Tesla         Wait and Watch         0.8         -0.36         -0.57         -0.29         0.02           Meta Platforms         Buy         0.8         1.25         1.19         1.08         1.17           Netflix         Wait and Watch         1.0         -0.54         -0.33         -0.34         -0.37           Materials \$XLB         Wait and Watch         1.0         0.8         0.65         0.59         0.65           Energy \$XLE         Sell         0.9         -1.03         -0.88         -0.73         -0.81           Financials \$XLF         Wait and Watch         0.7         -0.46         -0.61         -0.84         -1.24           Industrials \$XLI         Sell         0.8         -1.0         -1.2         -1.07         -0.8           Technology \$XLK         Wait and Watch         1.0         0.73         0.46         0.69         0.52           Consumer Staples \$XLU         Buy         1.0         1.08         0.85         0.55         0.23           Utilities \$XLU         Wait and Watch         0.9         -0.31         -0.15         0.08         0.3           Health Care \$XLV         Wait and Watch         0.5         -0.25         0.05         -0.05                                                                                                         | _                          | Wait and Watch          | 1.0       | -0.33 | -0.71     | -0.94      | -0.98      |
| Meta Platforms         Buy Wait and Watch         0.8         1.25         1.19         1.08         1.17           Netflix         Wait and Watch         1.0         -0.54         -0.33         -0.34         -0.37           Materials \$XLB         Wait and Watch         1.0         0.8         0.65         0.59         0.65           Energy \$XLE         Sell         0.9         -1.03         -0.88         -0.73         -0.81           Financials \$XLF         Wait and Watch         0.7         -0.46         -0.61         -0.84         -1.24           Industrials \$XLI         Sell         0.8         -1.0         -1.2         -1.07         -0.8           Technology \$XLK         Wait and Watch         1.0         0.73         0.46         0.69         0.52           Consumer Staples \$XLP         Buy         1.0         1.08         0.85         0.55         0.23           Utilities \$XLU         Wait and Watch         0.9         -0.31         -0.15         0.08         0.3           Health Care \$XLV         Wait and Watch         0.5         -0.25         0.05         -0.1         -0.35           Retail \$XRT         Sell         0.9         -1.45         0.36                                                                                                            | NVIDIA                     | Wait and Watch          | 0.7       | 0.64  | 0.26      | -0.46      | -1.38      |
| Netflix         Wait and Watch Watch Wait and Watch Wait and Watch Wait and Watch Sell         1.0         -0.54         -0.33         -0.34         -0.37           Materials \$XLE         Sell         0.9         -1.03         -0.88         -0.73         -0.81           Financials \$XLF         Wait and Watch Sell         0.7         -0.46         -0.61         -0.84         -1.24           Industrials \$XLI         Sell         0.8         -1.0         -1.2         -1.07         -0.8           Technology \$XLK         Wait and Watch         1.0         0.73         0.46         0.69         0.52           Consumer Staples \$XLU         Buy         1.0         1.08         0.85         0.55         0.23           Utilities \$XLU         Wait and Watch         0.9         -0.31         -0.15         0.08         0.3           Health Care \$XLV         Wait and Watch         0.9         -0.63         -0.39         -0.08         0.39           Consumer Discretionary \$XLY         Wait and Watch         0.5         -0.25         0.05         -0.1         -0.35           Retail \$XRT         Sell         0.9         -1.45         0.36         1.94         2.2                                                                                                                      | Tesla                      | Wait and Watch          | 0.8       | -0.36 | -0.57     | -0.29      | 0.02       |
| Materials \$XLB         Wait and Watch Sell         1.0         0.8         0.65         0.59         0.65           Energy \$XLE         Sell         0.9         -1.03         -0.88         -0.73         -0.81           Financials \$XLF         Wait and Watch         0.7         -0.46         -0.61         -0.84         -1.24           Industrials \$XLI         Sell         0.8         -1.0         -1.2         -1.07         -0.8           Technology \$XLK         Wait and Watch         1.0         0.73         0.46         0.69         0.52           Consumer Staples \$XLP         Buy         1.0         1.08         0.85         0.55         0.23           Utilities \$XLU         Wait and Watch         0.9         -0.31         -0.15         0.08         0.3           Health Care \$XLV         Wait and Watch         0.9         -0.63         -0.39         -0.08         0.39           Consumer Discretionary \$XLY         Wait and Watch         0.5         -0.25         0.05         -0.1         -0.35           Retail \$XRT         Sell         0.9         -1.45         0.36         1.94         2.2                                                                                                                                                                              | Meta Platforms             | Buy                     | 0.8       |       |           |            | 1.17       |
| Energy \$XLE         Sell         0.9         -1.03         -0.88         -0.73         -0.81           Financials \$XLF         Wait and Watch         0.7         -0.46         -0.61         -0.84         -1.24           Industrials \$XLI         Sell         0.8         -1.0         -1.2         -1.07         -0.8           Technology \$XLK         Wait and Watch         1.0         0.73         0.46         0.69         0.52           Consumer Staples \$XLP         Buy         1.0         1.08         0.85         0.55         0.23           Utilities \$XLU         Wait and Watch         0.9         -0.31         -0.15         0.08         0.3           Health Care \$XLV         Wait and Watch         0.9         -0.63         -0.39         -0.08         0.39           Consumer Discretionary \$XLY         Wait and Watch         0.5         -0.25         0.05         -0.1         -0.35           Retail \$XRT         Sell         0.9         -1.45         0.36         1.94         2.2                                                                                                                                                                                                                                                                                                   |                            |                         |           |       |           |            | -0.37      |
| Financials \$XLF         Wait and Watch         0.7         -0.46         -0.61         -0.84         -1.24           Industrials \$XLI         Sell         0.8         -1.0         -1.2         -1.07         -0.8           Technology \$XLK         Wait and Watch         1.0         0.73         0.46         0.69         0.52           Consumer Staples \$XLP         Buy         1.0         1.08         0.85         0.55         0.23           Utilities \$XLU         Wait and Watch         0.9         -0.31         -0.15         0.08         0.3           Health Care \$XLV         Wait and Watch         0.9         -0.63         -0.39         -0.08         0.39           Consumer Discretionary \$XLY         Wait and Watch         0.5         -0.25         0.05         -0.1         -0.35           Retail \$XRT         Sell         0.9         -1.45         0.36         1.94         2.2                                                                                                                                                                                                                                                                                                                                                                                                           | Materials \$XLB            |                         |           |       |           |            | 0.65       |
| Industrials \$XLI                                                                                                                                                                                                                                                                                                                                                                                                                                                                                                                                                                                                                                                                                                                                                                                                                                                                                                                                                                                                                                                                                                                                                                                                                                                                                                                          |                            |                         |           |       |           |            |            |
| Technology \$XLK         Wait and Watch         1.0         0.73         0.46         0.69         0.52           Consumer Staples \$XLP         Buy         1.0         1.08         0.85         0.55         0.23           Utilities \$XLU         Wait and Watch         0.9         -0.31         -0.15         0.08         0.3           Health Care \$XLV         Wait and Watch         0.9         -0.63         -0.39         -0.08         0.39           Consumer Discretionary \$XLY         Wait and Watch         0.5         -0.25         0.05         -0.1         -0.35           Retail \$XRT         Sell         0.9         -1.45         0.36         1.94         2.2                                                                                                                                                                                                                                                                                                                                                                                                                                                                                                                                                                                                                                           | Financials \$XLF           |                         | 0.7       | -0.46 |           | -0.84      | -1.24      |
| Consumer Staples \$XLP         Buy Wait and Watch Wait and Watch Wait and Watch Consumer Discretionary \$XLY         Buy Wait and Watch Wait and Watch Wait and Watch Sell         1.0         1.08         0.85         0.55         0.23           0.9         -0.31         -0.15         0.08         0.3           0.9         -0.63         -0.39         -0.08         0.39           0.9         -0.25         0.05         -0.1         -0.35           0.9         -1.45         0.36         1.94         2.2                                                                                                                                                                                                                                                                                                                                                                                                                                                                                                                                                                                                                                                                                                                                                                                                                   |                            |                         |           |       |           |            |            |
| Utilities \$XLU       Wait and Watch Watch Wait and Watch Wait and Watch Consumer Discretionary \$XLY       Wait and Watch Wait and Watch Wait and Watch Wait and Watch Sell       0.9       -0.31       -0.15       0.08       0.3         0.9       -0.63       -0.39       -0.08       0.39         0.5       -0.25       0.05       -0.1       -0.35         0.9       -1.45       0.36       1.94       2.2                                                                                                                                                                                                                                                                                                                                                                                                                                                                                                                                                                                                                                                                                                                                                                                                                                                                                                                           |                            |                         |           |       |           |            |            |
| Health Care \$XLV       Wait and Watch Consumer Discretionary \$XLY       Wait and Watch Wait and Watch Sell       0.9       -0.63       -0.39       -0.08       0.39         Retail \$XRT       Sell       0.5       -0.25       0.05       -0.1       -0.35         Soll       0.9       -1.45       0.36       1.94       2.2                                                                                                                                                                                                                                                                                                                                                                                                                                                                                                                                                                                                                                                                                                                                                                                                                                                                                                                                                                                                           |                            |                         |           |       |           |            |            |
| Consumer Discretionary \$XLY         Wait and Watch Sell         0.5         -0.25         0.05         -0.1         -0.35           Retail \$XRT         Sell         0.9         -1.45         0.36         1.94         2.2                                                                                                                                                                                                                                                                                                                                                                                                                                                                                                                                                                                                                                                                                                                                                                                                                                                                                                                                                                                                                                                                                                             |                            |                         |           |       |           |            |            |
| <b>Retail \$XRT</b> Sell 0.9 -1.45 0.36 1.94 2.2                                                                                                                                                                                                                                                                                                                                                                                                                                                                                                                                                                                                                                                                                                                                                                                                                                                                                                                                                                                                                                                                                                                                                                                                                                                                                           |                            |                         |           |       |           |            |            |
|                                                                                                                                                                                                                                                                                                                                                                                                                                                                                                                                                                                                                                                                                                                                                                                                                                                                                                                                                                                                                                                                                                                                                                                                                                                                                                                                            |                            |                         |           |       |           |            |            |
| Germany (Day) 8uy 05 05 062 081 108                                                                                                                                                                                                                                                                                                                                                                                                                                                                                                                                                                                                                                                                                                                                                                                                                                                                                                                                                                                                                                                                                                                                                                                                                                                                                                        |                            |                         |           |       |           |            |            |
|                                                                                                                                                                                                                                                                                                                                                                                                                                                                                                                                                                                                                                                                                                                                                                                                                                                                                                                                                                                                                                                                                                                                                                                                                                                                                                                                            | Germany (Dax)              | Buy                     | 0.5       | 0.5   | 0.62      | 0.81       | 1.08       |
| China (Shanghai Composite) Wait and Watch 1.0 2 -0.78 -0.94 -1.04 -1.11                                                                                                                                                                                                                                                                                                                                                                                                                                                                                                                                                                                                                                                                                                                                                                                                                                                                                                                                                                                                                                                                                                                                                                                                                                                                    |                            |                         |           |       |           |            |            |
| Japan (Nikkei) Sell 0.5 -0.99 -0.23 -0.65 0.48                                                                                                                                                                                                                                                                                                                                                                                                                                                                                                                                                                                                                                                                                                                                                                                                                                                                                                                                                                                                                                                                                                                                                                                                                                                                                             |                            |                         |           |       |           |            |            |
| Bitcoin Sell 0.8 -0.83 -1.1 -0.78 -1.02                                                                                                                                                                                                                                                                                                                                                                                                                                                                                                                                                                                                                                                                                                                                                                                                                                                                                                                                                                                                                                                                                                                                                                                                                                                                                                    |                            |                         |           |       |           |            |            |
| WTI Crude Oil Sell 1.0 -1.85 -1.51 -1.14 -0.91                                                                                                                                                                                                                                                                                                                                                                                                                                                                                                                                                                                                                                                                                                                                                                                                                                                                                                                                                                                                                                                                                                                                                                                                                                                                                             |                            |                         |           |       |           |            |            |
| <b>Brent Crude Oil</b> Wait and Watch 1.0 0.06 0.11 0.14 0.19                                                                                                                                                                                                                                                                                                                                                                                                                                                                                                                                                                                                                                                                                                                                                                                                                                                                                                                                                                                                                                                                                                                                                                                                                                                                              |                            |                         |           |       |           |            |            |
| Natural Gas Futures Sell 1.0 -1.39 -1.56 -1.66 -1.71                                                                                                                                                                                                                                                                                                                                                                                                                                                                                                                                                                                                                                                                                                                                                                                                                                                                                                                                                                                                                                                                                                                                                                                                                                                                                       |                            |                         |           |       |           |            |            |
| Copper Futures         Wait and Watch         0.7         0.53         0.54         0.41         0.4                                                                                                                                                                                                                                                                                                                                                                                                                                                                                                                                                                                                                                                                                                                                                                                                                                                                                                                                                                                                                                                                                                                                                                                                                                       |                            |                         |           |       |           |            |            |
| Steel Buy 1.0 1.11 1.27 1.0 0.92                                                                                                                                                                                                                                                                                                                                                                                                                                                                                                                                                                                                                                                                                                                                                                                                                                                                                                                                                                                                                                                                                                                                                                                                                                                                                                           |                            | Buy                     |           |       |           |            |            |
| Lithium \$LIT                                                                                                                                                                                                                                                                                                                                                                                                                                                                                                                                                                                                                                                                                                                                                                                                                                                                                                                                                                                                                                                                                                                                                                                                                                                                                                                              |                            |                         |           |       |           |            |            |
| Palladium         Wait and Watch         0.8         0.67         0.53         0.28         0.06           Platinum         1.0         1.30         1.48         1.51         1.5                                                                                                                                                                                                                                                                                                                                                                                                                                                                                                                                                                                                                                                                                                                                                                                                                                                                                                                                                                                                                                                                                                                                                         |                            |                         |           |       |           |            |            |
| Platinum         Buy         1.0         1.39         1.48         1.51         1.5           Silver         Buy         1.0         2.22         1.68         0.29         -1.06                                                                                                                                                                                                                                                                                                                                                                                                                                                                                                                                                                                                                                                                                                                                                                                                                                                                                                                                                                                                                                                                                                                                                          |                            |                         |           |       |           |            |            |
| Silver         Buy         1.0         2.22         1.68         0.29         -1.06           Gold         Wait and Watch         1.0         0.0         -0.08         -0.31         -0.53                                                                                                                                                                                                                                                                                                                                                                                                                                                                                                                                                                                                                                                                                                                                                                                                                                                                                                                                                                                                                                                                                                                                                |                            |                         |           |       |           |            |            |
| Uranium \$URA                                                                                                                                                                                                                                                                                                                                                                                                                                                                                                                                                                                                                                                                                                                                                                                                                                                                                                                                                                                                                                                                                                                                                                                                                                                                                                                              |                            |                         |           |       |           |            |            |
| Corn Futures Sell 0.5 -0.69 -0.58 -0.43 -0.92                                                                                                                                                                                                                                                                                                                                                                                                                                                                                                                                                                                                                                                                                                                                                                                                                                                                                                                                                                                                                                                                                                                                                                                                                                                                                              |                            |                         |           |       |           |            |            |
| Soybean Futures Sell 1.0 -1.2 -0.63 -0.14 0.01                                                                                                                                                                                                                                                                                                                                                                                                                                                                                                                                                                                                                                                                                                                                                                                                                                                                                                                                                                                                                                                                                                                                                                                                                                                                                             |                            |                         |           |       |           |            |            |
| Wheat Wait and Watch 0.7 -0.55 -0.5 -0.9 -1.13                                                                                                                                                                                                                                                                                                                                                                                                                                                                                                                                                                                                                                                                                                                                                                                                                                                                                                                                                                                                                                                                                                                                                                                                                                                                                             |                            |                         |           |       |           |            |            |
| Sugar Buy 0.9 1.02 1.01 0.94 0.8                                                                                                                                                                                                                                                                                                                                                                                                                                                                                                                                                                                                                                                                                                                                                                                                                                                                                                                                                                                                                                                                                                                                                                                                                                                                                                           |                            |                         |           |       |           |            |            |
| US Dollar Wait and Watch 1.0 -0.6 -0.77 -0.09 0.39                                                                                                                                                                                                                                                                                                                                                                                                                                                                                                                                                                                                                                                                                                                                                                                                                                                                                                                                                                                                                                                                                                                                                                                                                                                                                         |                            |                         |           |       |           |            |            |
| <b>Euro To US Dollar Cross</b> Wait and Watch  1.0  0.78  0.81  0.81  0.88                                                                                                                                                                                                                                                                                                                                                                                                                                                                                                                                                                                                                                                                                                                                                                                                                                                                                                                                                                                                                                                                                                                                                                                                                                                                 |                            |                         |           |       |           |            |            |
| <b>British Pound To US Dollar Cross</b> Buy  0.8  1.14  0.97  0.8  0.73                                                                                                                                                                                                                                                                                                                                                                                                                                                                                                                                                                                                                                                                                                                                                                                                                                                                                                                                                                                                                                                                                                                                                                                                                                                                    |                            |                         |           |       |           |            |            |
| <b>US Dollar To Yen Cross</b> Buy  1.0  1.08  2.18  1.57  0.6                                                                                                                                                                                                                                                                                                                                                                                                                                                                                                                                                                                                                                                                                                                                                                                                                                                                                                                                                                                                                                                                                                                                                                                                                                                                              |                            |                         |           |       |           |            |            |
| Canadian Dollar To US Dollar Cross Sell 0.6 -0.84 -0.54 -0.77 -0.32                                                                                                                                                                                                                                                                                                                                                                                                                                                                                                                                                                                                                                                                                                                                                                                                                                                                                                                                                                                                                                                                                                                                                                                                                                                                        |                            |                         |           |       |           |            |            |
| <b>UST 2yr Yield</b> Wait and Watch  1.0  0.72  0.79  0.76  0.68                                                                                                                                                                                                                                                                                                                                                                                                                                                                                                                                                                                                                                                                                                                                                                                                                                                                                                                                                                                                                                                                                                                                                                                                                                                                           |                            |                         |           |       |           |            |            |
| UST 10yr Yield Sell 1.0 -2.31 -2.29 -2.21 -2.08                                                                                                                                                                                                                                                                                                                                                                                                                                                                                                                                                                                                                                                                                                                                                                                                                                                                                                                                                                                                                                                                                                                                                                                                                                                                                            |                            |                         |           |       |           |            |            |
| <b>UST 30yr Yield</b> Wait and Watch 1.0 0.3 0.43 0.36 0.43                                                                                                                                                                                                                                                                                                                                                                                                                                                                                                                                                                                                                                                                                                                                                                                                                                                                                                                                                                                                                                                                                                                                                                                                                                                                                |                            |                         |           |       |           |            |            |
| <b>High Yield Corp Bond \$HYG</b> Sell 1.0 -1.1 -1.17 -1.4 -1.17                                                                                                                                                                                                                                                                                                                                                                                                                                                                                                                                                                                                                                                                                                                                                                                                                                                                                                                                                                                                                                                                                                                                                                                                                                                                           | High Yield Corp Bond \$HYG | Sell                    | 1.0       | -1.1  | -1.17     | -1.4       | -1.17      |