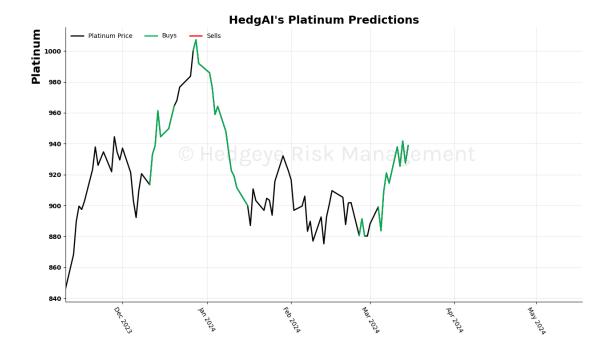

### Platinum 15 Trading Day Predictions Thresholds of 1.0 and -1.0

Silver 15 Trading Day Predictions Thresholds of 1.0 and -1.0