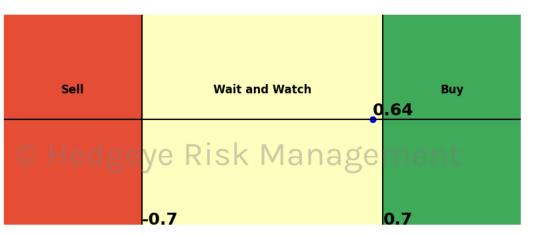

## **HedgAI Signals - Summary Signals**

| S&P 500         Wait and Watch         0.9         -0.54         -0.57         -0.6         -0.57           NASDAQ 100         Wait and Watch         0.0         0.41         0.4         0.6         0.7           Russell 2000         Sell         0.9         -1.32         -1.33         -1.33         -1.33         -1.23           Apple         Sell         0.8         -2.08         -1.38         -1.51         -1.68           Microsoft         Wait and Watch         0.8         -0.13         -1.45         -0.68         -0.67           Google         Sell         1.0         -0.33         -0.71         -0.94         -0.98           NVIDIA         Wait and Watch         0.8         -0.33         -0.71         -0.94         -0.98           NVIDIA         Wait and Watch         0.7         0.64         0.26         -0.46         -1.38           Tesla         Wait and Watch         0.8         -0.36         -0.57         -0.29         0.02           Meta Platforms         Buy         0.8         1.25         1.19         1.08         1.17           Materials \$XLB         Wait and Watch         1.0         0.54         -0.33         -0.34         -0.                                                                                                                                  | Asset                      | <b>Current Position</b> | Threshold | Today | 1 Day Ago | 2 Days Ago | 3 Days Ago |
|--------------------------------------------------------------------------------------------------------------------------------------------------------------------------------------------------------------------------------------------------------------------------------------------------------------------------------------------------------------------------------------------------------------------------------------------------------------------------------------------------------------------------------------------------------------------------------------------------------------------------------------------------------------------------------------------------------------------------------------------------------------------------------------------------------------------------------------------------------------------------------------------------------------------------------------------------------------------------------------------------------------------------------------------------------------------------------------------------------------------------------------------------------------------------------------------------------------------------------------------------------------------------------------------------------------------------------------------|----------------------------|-------------------------|-----------|-------|-----------|------------|------------|
| Sell   0.9   -1.32   -1.33   -1.3   -1.23                                                                                                                                                                                                                                                                                                                                                                                                                                                                                                                                                                                                                                                                                                                                                                                                                                                                                                                                                                                                                                                                                                                                                                                                                                                                                                  | S&P 500                    | Wait and Watch          | 0.9       | -0.54 | -0.57     |            | -0.57      |
| Apple         Sell         0.8         -2.08         -1.38         -1.51         -1.68           Microsoft         Wait and Watch         0.8         -0.13         -1.45         -0.68         -0.67           Google         Sell         1.0         -1.37         -1.42         -1.47         -1.58           Amazon         Wait and Watch         1.0         -0.33         -0.71         -0.94         -0.98           NVIDIA         Wait and Watch         0.7         0.64         0.26         -0.46         -1.38           Tesla         Wait and Watch         0.8         -0.36         -0.57         -0.29         0.02           Meta Platforms         Buy         0.8         1.25         1.19         1.08         1.17           Netflix         Wait and Watch         1.0         -0.54         -0.33         -0.34         -0.37           Materials \$XLB         Wait and Watch         1.0         0.8         0.65         0.59         0.65           Energy \$XLE         Wait and Watch         0.7         -0.46         -0.61         -0.84         -1.24           Industrials \$XLI         Sell         0.8         -1.0         -1.2         -1.07         -0.8                                                                                                                                      | NASDAQ 100                 | Wait and Watch          | 1.0       |       | 0.4       | 0.6        | 0.7        |
| Apple         Sell         0.8         -2.08         -1.38         -1.51         -1.68           Microsoft         Wait and Watch         0.8         -0.13         -1.45         -0.68         -0.67           Google         Sell         1.0         -1.37         -1.42         -1.47         -1.58           Amazon         Wait and Watch         1.0         -0.33         -0.71         -0.94         -0.98           NVIDIA         Wait and Watch         0.7         0.64         0.26         -0.46         -1.38           Tesla         Wait and Watch         0.8         -0.36         -0.57         -0.29         0.02           Meta Platforms         Buy         0.8         1.25         1.19         1.08         1.17           Netflix         Wait and Watch         1.0         -0.54         -0.33         -0.34         -0.37           Materials \$XLB         Wait and Watch         1.0         0.8         0.65         0.59         0.65           Energy \$XLE         Wait and Watch         0.7         -0.46         -0.61         -0.84         -1.24           Industrials \$XLI         Sell         0.8         -1.0         -1.2         -1.07         -0.8                                                                                                                                      | Russell 2000               | Sell                    | 0.9       | -1.32 | -1.33     | -1.3       | -1.23      |
| Microsoft         Wait and Watch Sell         0.8         -0.13         -1.45         -0.68         -0.67           Google         Sell         1.0         -1.37         -1.42         -1.47         -1.58           Amazon         Wait and Watch         1.0         -0.33         -0.71         -0.94         -0.98           NVIDIA         Wait and Watch         0.7         0.64         0.26         -0.46         -1.38           Tesla         Wait and Watch         0.8         -0.36         -0.57         -0.29         0.02           Meta Platforms         Buy         0.8         1.25         1.19         1.08         1.17           Netflix         Wait and Watch         1.0         -0.54         -0.33         -0.34         -0.37           Materials \$XLB         Buy         0.8         0.65         0.59         0.65           Energy \$XLE         Sell         0.9         -1.03         -0.88         -0.73         -0.81           Financials \$XLF         Wait and Watch         0.7         -0.46         -0.61         -0.84         -1.24           Industrials \$XLI         Sell         0.8         -1.0         -1.2         -1.07         -0.8                                                                                                                                             | Apple                      | Sell                    | 0.8       |       | -1.38     | -1.51      | -1.68      |
| Google         Sell         1.0         -1.37         -1.42         -1.47         -1.58           Amazon         Wait and Watch         1.0         -0.33         -0.71         -0.94         -0.98           NVIDIA         Wait and Watch         0.7         0.64         0.26         -0.46         -1.38           Tesla         Wait and Watch         0.8         -0.36         -0.57         -0.29         0.02           Meta Platforms         Buy         0.8         -0.25         1.19         1.08         1.17           Metflix         Wait and Watch         1.0         -0.54         -0.33         -0.34         -0.37           Materials \$XLB         Wait and Watch         1.0         0.8         0.65         0.59         0.65           Energy \$XLE         Sell         0.9         -1.03         -0.88         -0.73         -0.81           Financials \$XLF         Wait and Watch         0.7         -0.46         -0.61         -0.84         -1.24           Industrials \$XLI         Sell         0.8         -1.0         -1.2         -1.07         -0.8           Technology \$XLK         Wait and Watch         0.0         0.73         0.46         0.69         0.52 </th <th></th> <th>Wait and Watch</th> <th>0.8</th> <th>-0.13</th> <th>-1.45</th> <th>-0.68</th> <th>-0.67</th>       |                            | Wait and Watch          | 0.8       | -0.13 | -1.45     | -0.68      | -0.67      |
| Amazon         Wait and Watch         1.0         -0.33         -0.71         -0.94         -0.98           NVIDIA         Wait and Watch         0.7         0.64         0.26         -0.46         -1.38           Tesla         Wait and Watch         0.8         -0.36         -0.57         -0.29         0.02           Meta Platforms         Buy         0.8         1.25         1.19         1.08         1.17           Netflix         Wait and Watch         1.0         -0.54         -0.33         -0.34         -0.37           Materials \$XLB         Wait and Watch         1.0         0.8         0.65         0.59         0.65           Energy \$XLE         Sell         0.9         -1.03         -0.88         -0.73         -0.81           Financials \$XLF         Wait and Watch         0.7         -0.46         -0.61         -0.84         -1.24           Industrials \$XLI         Sell         0.8         -1.0         -1.2         -1.07         -0.8           Technology \$XLK         Wait and Watch         0.0         0.73         0.46         0.69         0.52           Consumer Staples \$XLP         Wait and Watch         0.9         -0.31         -0.15         0.08 </th <th>Google</th> <th>Sell</th> <th>1.0</th> <th>-1.37</th> <th>-1.42</th> <th>-1.47</th> <th>-1.58</th> | Google                     | Sell                    | 1.0       | -1.37 | -1.42     | -1.47      | -1.58      |
| Tesla         Wait and Watch         0.8         -0.36         -0.57         -0.29         0.02           Meta Platforms         Buy         0.8         1.25         1.19         1.08         1.17           Netflix         Wait and Watch         1.0         -0.54         -0.33         -0.34         -0.37           Materials \$XLB         Wait and Watch         1.0         0.8         0.65         0.59         0.65           Energy \$XLE         Sell         0.9         -1.03         -0.88         -0.73         -0.81           Financials \$XLF         Wait and Watch         0.7         -0.46         -0.61         -0.84         -1.24           Industrials \$XLI         Sell         0.8         -1.0         -1.2         -1.07         -0.8           Technology \$XLK         Wait and Watch         1.0         0.73         0.46         0.69         0.52           Consumer Staples \$XLU         Buy         1.0         1.08         0.85         0.55         0.23           Utilities \$XLU         Wait and Watch         0.9         -0.31         -0.15         0.08         0.3           Health Care \$XLV         Wait and Watch         0.5         -0.25         0.05         -0.05                                                                                                         | _                          | Wait and Watch          | 1.0       | -0.33 | -0.71     | -0.94      | -0.98      |
| Meta Platforms         Buy Wait and Watch         0.8         1.25         1.19         1.08         1.17           Netflix         Wait and Watch         1.0         -0.54         -0.33         -0.34         -0.37           Materials \$XLB         Wait and Watch         1.0         0.8         0.65         0.59         0.65           Energy \$XLE         Sell         0.9         -1.03         -0.88         -0.73         -0.81           Financials \$XLF         Wait and Watch         0.7         -0.46         -0.61         -0.84         -1.24           Industrials \$XLI         Sell         0.8         -1.0         -1.2         -1.07         -0.8           Technology \$XLK         Wait and Watch         1.0         0.73         0.46         0.69         0.52           Consumer Staples \$XLP         Buy         1.0         1.08         0.85         0.55         0.23           Utilities \$XLU         Wait and Watch         0.9         -0.31         -0.15         0.08         0.3           Health Care \$XLV         Wait and Watch         0.5         -0.25         0.05         -0.1         -0.35           Retail \$XRT         Sell         0.9         -1.45         0.36                                                                                                            | NVIDIA                     | Wait and Watch          | 0.7       | 0.64  | 0.26      | -0.46      | -1.38      |
| Netflix         Wait and Watch Watch Wait and Watch Wait and Watch Wait and Watch Sell         1.0         -0.54         -0.33         -0.34         -0.37           Materials \$XLE         Sell         0.9         -1.03         -0.88         -0.73         -0.81           Financials \$XLF         Wait and Watch Sell         0.7         -0.46         -0.61         -0.84         -1.24           Industrials \$XLI         Sell         0.8         -1.0         -1.2         -1.07         -0.8           Technology \$XLK         Wait and Watch         1.0         0.73         0.46         0.69         0.52           Consumer Staples \$XLU         Buy         1.0         1.08         0.85         0.55         0.23           Utilities \$XLU         Wait and Watch         0.9         -0.31         -0.15         0.08         0.3           Health Care \$XLV         Wait and Watch         0.9         -0.63         -0.39         -0.08         0.39           Consumer Discretionary \$XLY         Wait and Watch         0.5         -0.25         0.05         -0.1         -0.35           Retail \$XRT         Sell         0.9         -1.45         0.36         1.94         2.2                                                                                                                      | Tesla                      | Wait and Watch          | 0.8       | -0.36 | -0.57     | -0.29      | 0.02       |
| Materials \$XLB         Wait and Watch Sell         1.0         0.8         0.65         0.59         0.65           Energy \$XLE         Sell         0.9         -1.03         -0.88         -0.73         -0.81           Financials \$XLF         Wait and Watch         0.7         -0.46         -0.61         -0.84         -1.24           Industrials \$XLI         Sell         0.8         -1.0         -1.2         -1.07         -0.8           Technology \$XLK         Wait and Watch         1.0         0.73         0.46         0.69         0.52           Consumer Staples \$XLP         Buy         1.0         1.08         0.85         0.55         0.23           Utilities \$XLU         Wait and Watch         0.9         -0.31         -0.15         0.08         0.3           Health Care \$XLV         Wait and Watch         0.9         -0.63         -0.39         -0.08         0.39           Consumer Discretionary \$XLY         Wait and Watch         0.5         -0.25         0.05         -0.1         -0.35           Retail \$XRT         Sell         0.9         -1.45         0.36         1.94         2.2                                                                                                                                                                              | Meta Platforms             | Buy                     | 0.8       |       |           |            | 1.17       |
| Energy \$XLE         Sell         0.9         -1.03         -0.88         -0.73         -0.81           Financials \$XLF         Wait and Watch         0.7         -0.46         -0.61         -0.84         -1.24           Industrials \$XLI         Sell         0.8         -1.0         -1.2         -1.07         -0.8           Technology \$XLK         Wait and Watch         1.0         0.73         0.46         0.69         0.52           Consumer Staples \$XLP         Buy         1.0         1.08         0.85         0.55         0.23           Utilities \$XLU         Wait and Watch         0.9         -0.31         -0.15         0.08         0.3           Health Care \$XLV         Wait and Watch         0.9         -0.63         -0.39         -0.08         0.39           Consumer Discretionary \$XLY         Wait and Watch         0.5         -0.25         0.05         -0.1         -0.35           Retail \$XRT         Sell         0.9         -1.45         0.36         1.94         2.2                                                                                                                                                                                                                                                                                                   |                            |                         |           |       |           |            | -0.37      |
| Financials \$XLF         Wait and Watch         0.7         -0.46         -0.61         -0.84         -1.24           Industrials \$XLI         Sell         0.8         -1.0         -1.2         -1.07         -0.8           Technology \$XLK         Wait and Watch         1.0         0.73         0.46         0.69         0.52           Consumer Staples \$XLP         Buy         1.0         1.08         0.85         0.55         0.23           Utilities \$XLU         Wait and Watch         0.9         -0.31         -0.15         0.08         0.3           Health Care \$XLV         Wait and Watch         0.9         -0.63         -0.39         -0.08         0.39           Consumer Discretionary \$XLY         Wait and Watch         0.5         -0.25         0.05         -0.1         -0.35           Retail \$XRT         Sell         0.9         -1.45         0.36         1.94         2.2                                                                                                                                                                                                                                                                                                                                                                                                           | Materials \$XLB            |                         |           |       |           |            | 0.65       |
| Industrials \$XLI                                                                                                                                                                                                                                                                                                                                                                                                                                                                                                                                                                                                                                                                                                                                                                                                                                                                                                                                                                                                                                                                                                                                                                                                                                                                                                                          |                            |                         |           |       |           |            |            |
| Technology \$XLK         Wait and Watch         1.0         0.73         0.46         0.69         0.52           Consumer Staples \$XLP         Buy         1.0         1.08         0.85         0.55         0.23           Utilities \$XLU         Wait and Watch         0.9         -0.31         -0.15         0.08         0.3           Health Care \$XLV         Wait and Watch         0.9         -0.63         -0.39         -0.08         0.39           Consumer Discretionary \$XLY         Wait and Watch         0.5         -0.25         0.05         -0.1         -0.35           Retail \$XRT         Sell         0.9         -1.45         0.36         1.94         2.2                                                                                                                                                                                                                                                                                                                                                                                                                                                                                                                                                                                                                                           | Financials \$XLF           |                         | 0.7       | -0.46 |           | -0.84      | -1.24      |
| Consumer Staples \$XLP         Buy Wait and Watch Wait and Watch Wait and Watch Consumer Discretionary \$XLY         Buy Wait and Watch Wait and Watch Wait and Watch Sell         1.0         1.08         0.85         0.55         0.23           0.9         -0.31         -0.15         0.08         0.3           0.9         -0.63         -0.39         -0.08         0.39           0.9         -0.25         0.05         -0.1         -0.35           0.9         -1.45         0.36         1.94         2.2                                                                                                                                                                                                                                                                                                                                                                                                                                                                                                                                                                                                                                                                                                                                                                                                                   |                            |                         |           |       |           |            |            |
| Utilities \$XLU       Wait and Watch Watch Wait and Watch Wait and Watch Consumer Discretionary \$XLY       Wait and Watch Wait and Watch Wait and Watch Wait and Watch Sell       0.9       -0.31       -0.15       0.08       0.3         0.9       -0.63       -0.39       -0.08       0.39         0.5       -0.25       0.05       -0.1       -0.35         0.9       -1.45       0.36       1.94       2.2                                                                                                                                                                                                                                                                                                                                                                                                                                                                                                                                                                                                                                                                                                                                                                                                                                                                                                                           |                            |                         |           |       |           |            |            |
| Health Care \$XLV       Wait and Watch Consumer Discretionary \$XLY       Wait and Watch Wait and Watch Sell       0.9       -0.63       -0.39       -0.08       0.39         Retail \$XRT       Sell       0.5       -0.25       0.05       -0.1       -0.35         Soll       0.9       -1.45       0.36       1.94       2.2                                                                                                                                                                                                                                                                                                                                                                                                                                                                                                                                                                                                                                                                                                                                                                                                                                                                                                                                                                                                           |                            |                         |           |       |           |            |            |
| Consumer Discretionary \$XLY         Wait and Watch Sell         0.5         -0.25         0.05         -0.1         -0.35           Retail \$XRT         Sell         0.9         -1.45         0.36         1.94         2.2                                                                                                                                                                                                                                                                                                                                                                                                                                                                                                                                                                                                                                                                                                                                                                                                                                                                                                                                                                                                                                                                                                             |                            |                         |           |       |           |            |            |
| <b>Retail \$XRT</b> Sell 0.9 -1.45 0.36 1.94 2.2                                                                                                                                                                                                                                                                                                                                                                                                                                                                                                                                                                                                                                                                                                                                                                                                                                                                                                                                                                                                                                                                                                                                                                                                                                                                                           |                            |                         |           |       |           |            |            |
|                                                                                                                                                                                                                                                                                                                                                                                                                                                                                                                                                                                                                                                                                                                                                                                                                                                                                                                                                                                                                                                                                                                                                                                                                                                                                                                                            |                            |                         |           |       |           |            |            |
| Germany (Day) 8uy 05 05 062 081 108                                                                                                                                                                                                                                                                                                                                                                                                                                                                                                                                                                                                                                                                                                                                                                                                                                                                                                                                                                                                                                                                                                                                                                                                                                                                                                        |                            |                         |           |       |           |            |            |
|                                                                                                                                                                                                                                                                                                                                                                                                                                                                                                                                                                                                                                                                                                                                                                                                                                                                                                                                                                                                                                                                                                                                                                                                                                                                                                                                            | Germany (Dax)              | Buy                     | 0.5       | 0.5   | 0.62      | 0.81       | 1.08       |
| China (Shanghai Composite) Wait and Watch 1.0 2 -0.78 -0.94 -1.04 -1.11                                                                                                                                                                                                                                                                                                                                                                                                                                                                                                                                                                                                                                                                                                                                                                                                                                                                                                                                                                                                                                                                                                                                                                                                                                                                    |                            |                         |           |       |           |            |            |
| Japan (Nikkei) Sell 0.5 -0.99 -0.23 -0.65 0.48                                                                                                                                                                                                                                                                                                                                                                                                                                                                                                                                                                                                                                                                                                                                                                                                                                                                                                                                                                                                                                                                                                                                                                                                                                                                                             |                            |                         |           |       |           |            |            |
| Bitcoin Sell 0.8 -0.83 -1.1 -0.78 -1.02                                                                                                                                                                                                                                                                                                                                                                                                                                                                                                                                                                                                                                                                                                                                                                                                                                                                                                                                                                                                                                                                                                                                                                                                                                                                                                    |                            |                         |           |       |           |            |            |
| WTI Crude Oil Sell 1.0 -1.85 -1.51 -1.14 -0.91                                                                                                                                                                                                                                                                                                                                                                                                                                                                                                                                                                                                                                                                                                                                                                                                                                                                                                                                                                                                                                                                                                                                                                                                                                                                                             |                            |                         |           |       |           |            |            |
| <b>Brent Crude Oil</b> Wait and Watch 1.0 0.06 0.11 0.14 0.19                                                                                                                                                                                                                                                                                                                                                                                                                                                                                                                                                                                                                                                                                                                                                                                                                                                                                                                                                                                                                                                                                                                                                                                                                                                                              |                            |                         |           |       |           |            |            |
| Natural Gas Futures Sell 1.0 -1.39 -1.56 -1.66 -1.71                                                                                                                                                                                                                                                                                                                                                                                                                                                                                                                                                                                                                                                                                                                                                                                                                                                                                                                                                                                                                                                                                                                                                                                                                                                                                       |                            |                         |           |       |           |            |            |
| Copper Futures         Wait and Watch         0.7         0.53         0.54         0.41         0.4                                                                                                                                                                                                                                                                                                                                                                                                                                                                                                                                                                                                                                                                                                                                                                                                                                                                                                                                                                                                                                                                                                                                                                                                                                       |                            |                         |           |       |           |            |            |
| Steel Buy 1.0 1.11 1.27 1.0 0.92                                                                                                                                                                                                                                                                                                                                                                                                                                                                                                                                                                                                                                                                                                                                                                                                                                                                                                                                                                                                                                                                                                                                                                                                                                                                                                           |                            | Buy                     |           |       |           |            |            |
| Lithium \$LIT                                                                                                                                                                                                                                                                                                                                                                                                                                                                                                                                                                                                                                                                                                                                                                                                                                                                                                                                                                                                                                                                                                                                                                                                                                                                                                                              |                            |                         |           |       |           |            |            |
| Palladium         Wait and Watch         0.8         0.67         0.53         0.28         0.06           Platinum         1.0         1.30         1.48         1.51         1.5                                                                                                                                                                                                                                                                                                                                                                                                                                                                                                                                                                                                                                                                                                                                                                                                                                                                                                                                                                                                                                                                                                                                                         |                            |                         |           |       |           |            |            |
| Platinum         Buy         1.0         1.39         1.48         1.51         1.5           Silver         Buy         1.0         2.22         1.68         0.29         -1.06                                                                                                                                                                                                                                                                                                                                                                                                                                                                                                                                                                                                                                                                                                                                                                                                                                                                                                                                                                                                                                                                                                                                                          |                            |                         |           |       |           |            |            |
| Silver         Buy         1.0         2.22         1.68         0.29         -1.06           Gold         Wait and Watch         1.0         0.0         -0.08         -0.31         -0.53                                                                                                                                                                                                                                                                                                                                                                                                                                                                                                                                                                                                                                                                                                                                                                                                                                                                                                                                                                                                                                                                                                                                                |                            |                         |           |       |           |            |            |
| Uranium \$URA                                                                                                                                                                                                                                                                                                                                                                                                                                                                                                                                                                                                                                                                                                                                                                                                                                                                                                                                                                                                                                                                                                                                                                                                                                                                                                                              |                            |                         |           |       |           |            |            |
| Corn Futures Sell 0.5 -0.69 -0.58 -0.43 -0.92                                                                                                                                                                                                                                                                                                                                                                                                                                                                                                                                                                                                                                                                                                                                                                                                                                                                                                                                                                                                                                                                                                                                                                                                                                                                                              |                            |                         |           |       |           |            |            |
| Soybean Futures Sell 1.0 -1.2 -0.63 -0.14 0.01                                                                                                                                                                                                                                                                                                                                                                                                                                                                                                                                                                                                                                                                                                                                                                                                                                                                                                                                                                                                                                                                                                                                                                                                                                                                                             |                            |                         |           |       |           |            |            |
| Wheat Wait and Watch 0.7 -0.55 -0.5 -0.9 -1.13                                                                                                                                                                                                                                                                                                                                                                                                                                                                                                                                                                                                                                                                                                                                                                                                                                                                                                                                                                                                                                                                                                                                                                                                                                                                                             |                            |                         |           |       |           |            |            |
| Sugar Buy 0.9 1.02 1.01 0.94 0.8                                                                                                                                                                                                                                                                                                                                                                                                                                                                                                                                                                                                                                                                                                                                                                                                                                                                                                                                                                                                                                                                                                                                                                                                                                                                                                           |                            |                         |           |       |           |            |            |
| US Dollar Wait and Watch 1.0 -0.6 -0.77 -0.09 0.39                                                                                                                                                                                                                                                                                                                                                                                                                                                                                                                                                                                                                                                                                                                                                                                                                                                                                                                                                                                                                                                                                                                                                                                                                                                                                         |                            |                         |           |       |           |            |            |
| <b>Euro To US Dollar Cross</b> Wait and Watch  1.0  0.78  0.81  0.81  0.88                                                                                                                                                                                                                                                                                                                                                                                                                                                                                                                                                                                                                                                                                                                                                                                                                                                                                                                                                                                                                                                                                                                                                                                                                                                                 |                            |                         |           |       |           |            |            |
| <b>British Pound To US Dollar Cross</b> Buy  0.8  1.14  0.97  0.8  0.73                                                                                                                                                                                                                                                                                                                                                                                                                                                                                                                                                                                                                                                                                                                                                                                                                                                                                                                                                                                                                                                                                                                                                                                                                                                                    |                            |                         |           |       |           |            |            |
| <b>US Dollar To Yen Cross</b> Buy  1.0  1.08  2.18  1.57  0.6                                                                                                                                                                                                                                                                                                                                                                                                                                                                                                                                                                                                                                                                                                                                                                                                                                                                                                                                                                                                                                                                                                                                                                                                                                                                              |                            |                         |           |       |           |            |            |
| Canadian Dollar To US Dollar Cross Sell 0.6 -0.84 -0.54 -0.77 -0.32                                                                                                                                                                                                                                                                                                                                                                                                                                                                                                                                                                                                                                                                                                                                                                                                                                                                                                                                                                                                                                                                                                                                                                                                                                                                        |                            |                         |           |       |           |            |            |
| <b>UST 2yr Yield</b> Wait and Watch  1.0  0.72  0.79  0.76  0.68                                                                                                                                                                                                                                                                                                                                                                                                                                                                                                                                                                                                                                                                                                                                                                                                                                                                                                                                                                                                                                                                                                                                                                                                                                                                           |                            |                         |           |       |           |            |            |
| UST 10yr Yield Sell 1.0 -2.31 -2.29 -2.21 -2.08                                                                                                                                                                                                                                                                                                                                                                                                                                                                                                                                                                                                                                                                                                                                                                                                                                                                                                                                                                                                                                                                                                                                                                                                                                                                                            |                            |                         |           |       |           |            |            |
| <b>UST 30yr Yield</b> Wait and Watch 1.0 0.3 0.43 0.36 0.43                                                                                                                                                                                                                                                                                                                                                                                                                                                                                                                                                                                                                                                                                                                                                                                                                                                                                                                                                                                                                                                                                                                                                                                                                                                                                |                            |                         |           |       |           |            |            |
| <b>High Yield Corp Bond \$HYG</b> Sell 1.0 -1.1 -1.17 -1.4 -1.17                                                                                                                                                                                                                                                                                                                                                                                                                                                                                                                                                                                                                                                                                                                                                                                                                                                                                                                                                                                                                                                                                                                                                                                                                                                                           | High Yield Corp Bond \$HYG | Sell                    | 1.0       | -1.1  | -1.17     | -1.4       | -1.17      |