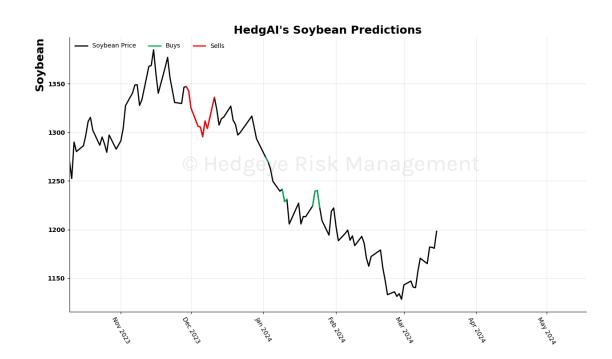

### Corn 15 Trading Day Predictions Thresholds of 0.5 and -0.5

Soybean 15 Trading Day Predictions Thresholds of 1.0 and -1.0

Wheat 15 Trading Day Predictions Thresholds of 0.7 and -0.7

Sugar 15 Trading Day Predictions Thresholds of 0.9 and -0.9