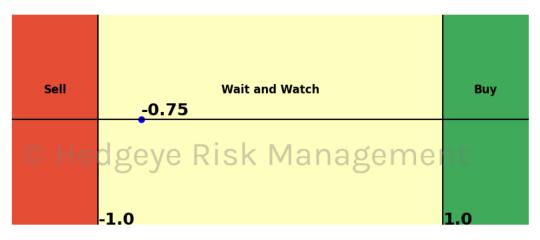

## **HedgAI Signals - Summary Signals**

| S&P 500         Wait and Watch         0.9         -0.54         -0.57         -0.6         -0.57           NASDAQ 100         Wait and Watch         0.0         0.41         0.4         0.6         0.7           Russell 2000         Sell         0.9         -1.32         -1.33         -1.33         -1.33         -1.23           Apple         Sell         0.8         -2.08         -1.38         -1.51         -1.68           Microsoft         Wait and Watch         0.8         -0.13         -1.45         -0.68         -0.67           Google         Sell         1.0         -0.33         -0.71         -0.94         -0.98           NVIDIA         Wait and Watch         0.8         -0.33         -0.71         -0.94         -0.98           NVIDIA         Wait and Watch         0.7         0.64         0.26         -0.46         -1.38           Tesla         Wait and Watch         0.8         -0.36         -0.57         -0.29         0.02           Meta Platforms         Buy         0.8         1.25         1.19         1.08         1.17           Materials \$XLB         Wait and Watch         1.0         0.54         -0.33         -0.34         -0.                                                                                                                                  | Asset                      | <b>Current Position</b> | Threshold | Today | 1 Day Ago | 2 Days Ago | 3 Days Ago |
|--------------------------------------------------------------------------------------------------------------------------------------------------------------------------------------------------------------------------------------------------------------------------------------------------------------------------------------------------------------------------------------------------------------------------------------------------------------------------------------------------------------------------------------------------------------------------------------------------------------------------------------------------------------------------------------------------------------------------------------------------------------------------------------------------------------------------------------------------------------------------------------------------------------------------------------------------------------------------------------------------------------------------------------------------------------------------------------------------------------------------------------------------------------------------------------------------------------------------------------------------------------------------------------------------------------------------------------------|----------------------------|-------------------------|-----------|-------|-----------|------------|------------|
| Sell   0.9   -1.32   -1.33   -1.3   -1.23                                                                                                                                                                                                                                                                                                                                                                                                                                                                                                                                                                                                                                                                                                                                                                                                                                                                                                                                                                                                                                                                                                                                                                                                                                                                                                  | S&P 500                    | Wait and Watch          | 0.9       | -0.54 | -0.57     |            | -0.57      |
| Apple         Sell         0.8         -2.08         -1.38         -1.51         -1.68           Microsoft         Wait and Watch         0.8         -0.13         -1.45         -0.68         -0.67           Google         Sell         1.0         -1.37         -1.42         -1.47         -1.58           Amazon         Wait and Watch         1.0         -0.33         -0.71         -0.94         -0.98           NVIDIA         Wait and Watch         0.7         0.64         0.26         -0.46         -1.38           Tesla         Wait and Watch         0.8         -0.36         -0.57         -0.29         0.02           Meta Platforms         Buy         0.8         1.25         1.19         1.08         1.17           Netflix         Wait and Watch         1.0         -0.54         -0.33         -0.34         -0.37           Materials \$XLB         Wait and Watch         1.0         0.8         0.65         0.59         0.65           Energy \$XLE         Wait and Watch         0.7         -0.46         -0.61         -0.84         -1.24           Industrials \$XLI         Sell         0.8         -1.0         -1.2         -1.07         -0.8                                                                                                                                      | NASDAQ 100                 | Wait and Watch          | 1.0       |       | 0.4       | 0.6        | 0.7        |
| Apple         Sell         0.8         -2.08         -1.38         -1.51         -1.68           Microsoft         Wait and Watch         0.8         -0.13         -1.45         -0.68         -0.67           Google         Sell         1.0         -1.37         -1.42         -1.47         -1.58           Amazon         Wait and Watch         1.0         -0.33         -0.71         -0.94         -0.98           NVIDIA         Wait and Watch         0.7         0.64         0.26         -0.46         -1.38           Tesla         Wait and Watch         0.8         -0.36         -0.57         -0.29         0.02           Meta Platforms         Buy         0.8         1.25         1.19         1.08         1.17           Netflix         Wait and Watch         1.0         -0.54         -0.33         -0.34         -0.37           Materials \$XLB         Wait and Watch         1.0         0.8         0.65         0.59         0.65           Energy \$XLE         Wait and Watch         0.7         -0.46         -0.61         -0.84         -1.24           Industrials \$XLI         Sell         0.8         -1.0         -1.2         -1.07         -0.8                                                                                                                                      | Russell 2000               | Sell                    | 0.9       | -1.32 | -1.33     | -1.3       | -1.23      |
| Microsoft         Wait and Watch Sell         0.8         -0.13         -1.45         -0.68         -0.67           Google         Sell         1.0         -1.37         -1.42         -1.47         -1.58           Amazon         Wait and Watch         1.0         -0.33         -0.71         -0.94         -0.98           NVIDIA         Wait and Watch         0.7         0.64         0.26         -0.46         -1.38           Tesla         Wait and Watch         0.8         -0.36         -0.57         -0.29         0.02           Meta Platforms         Buy         0.8         1.25         1.19         1.08         1.17           Netflix         Wait and Watch         1.0         -0.54         -0.33         -0.34         -0.37           Materials \$XLB         Buy         0.8         0.65         0.59         0.65           Energy \$XLE         Sell         0.9         -1.03         -0.88         -0.73         -0.81           Financials \$XLF         Wait and Watch         0.7         -0.46         -0.61         -0.84         -1.24           Industrials \$XLI         Sell         0.8         -1.0         -1.2         -1.07         -0.8                                                                                                                                             | Apple                      | Sell                    | 0.8       |       | -1.38     | -1.51      | -1.68      |
| Google         Sell         1.0         -1.37         -1.42         -1.47         -1.58           Amazon         Wait and Watch         1.0         -0.33         -0.71         -0.94         -0.98           NVIDIA         Wait and Watch         0.7         0.64         0.26         -0.46         -1.38           Tesla         Wait and Watch         0.8         -0.36         -0.57         -0.29         0.02           Meta Platforms         Buy         0.8         -0.25         1.19         1.08         1.17           Metflix         Wait and Watch         1.0         -0.54         -0.33         -0.34         -0.37           Materials \$XLB         Wait and Watch         1.0         0.8         0.65         0.59         0.65           Energy \$XLE         Sell         0.9         -1.03         -0.88         -0.73         -0.81           Financials \$XLF         Wait and Watch         0.7         -0.46         -0.61         -0.84         -1.24           Industrials \$XLI         Sell         0.8         -1.0         -1.2         -1.07         -0.8           Technology \$XLK         Wait and Watch         0.0         0.73         0.46         0.69         0.52 </th <th></th> <th>Wait and Watch</th> <th>0.8</th> <th>-0.13</th> <th>-1.45</th> <th>-0.68</th> <th>-0.67</th>       |                            | Wait and Watch          | 0.8       | -0.13 | -1.45     | -0.68      | -0.67      |
| Amazon         Wait and Watch         1.0         -0.33         -0.71         -0.94         -0.98           NVIDIA         Wait and Watch         0.7         0.64         0.26         -0.46         -1.38           Tesla         Wait and Watch         0.8         -0.36         -0.57         -0.29         0.02           Meta Platforms         Buy         0.8         1.25         1.19         1.08         1.17           Netflix         Wait and Watch         1.0         -0.54         -0.33         -0.34         -0.37           Materials \$XLB         Wait and Watch         1.0         0.8         0.65         0.59         0.65           Energy \$XLE         Sell         0.9         -1.03         -0.88         -0.73         -0.81           Financials \$XLF         Wait and Watch         0.7         -0.46         -0.61         -0.84         -1.24           Industrials \$XLI         Sell         0.8         -1.0         -1.2         -1.07         -0.8           Technology \$XLK         Wait and Watch         0.0         0.73         0.46         0.69         0.52           Consumer Staples \$XLP         Wait and Watch         0.9         -0.31         -0.15         0.08 </th <th>Google</th> <th>Sell</th> <th>1.0</th> <th>-1.37</th> <th>-1.42</th> <th>-1.47</th> <th>-1.58</th> | Google                     | Sell                    | 1.0       | -1.37 | -1.42     | -1.47      | -1.58      |
| Tesla         Wait and Watch         0.8         -0.36         -0.57         -0.29         0.02           Meta Platforms         Buy         0.8         1.25         1.19         1.08         1.17           Netflix         Wait and Watch         1.0         -0.54         -0.33         -0.34         -0.37           Materials \$XLB         Wait and Watch         1.0         0.8         0.65         0.59         0.65           Energy \$XLE         Sell         0.9         -1.03         -0.88         -0.73         -0.81           Financials \$XLF         Wait and Watch         0.7         -0.46         -0.61         -0.84         -1.24           Industrials \$XLI         Sell         0.8         -1.0         -1.2         -1.07         -0.8           Technology \$XLK         Wait and Watch         1.0         0.73         0.46         0.69         0.52           Consumer Staples \$XLU         Buy         1.0         1.08         0.85         0.55         0.23           Utilities \$XLU         Wait and Watch         0.9         -0.31         -0.15         0.08         0.3           Health Care \$XLV         Wait and Watch         0.5         -0.25         0.05         -0.05                                                                                                         | _                          | Wait and Watch          | 1.0       | -0.33 | -0.71     | -0.94      | -0.98      |
| Meta Platforms         Buy Wait and Watch         0.8         1.25         1.19         1.08         1.17           Netflix         Wait and Watch         1.0         -0.54         -0.33         -0.34         -0.37           Materials \$XLB         Wait and Watch         1.0         0.8         0.65         0.59         0.65           Energy \$XLE         Sell         0.9         -1.03         -0.88         -0.73         -0.81           Financials \$XLF         Wait and Watch         0.7         -0.46         -0.61         -0.84         -1.24           Industrials \$XLI         Sell         0.8         -1.0         -1.2         -1.07         -0.8           Technology \$XLK         Wait and Watch         1.0         0.73         0.46         0.69         0.52           Consumer Staples \$XLP         Buy         1.0         1.08         0.85         0.55         0.23           Utilities \$XLU         Wait and Watch         0.9         -0.31         -0.15         0.08         0.3           Health Care \$XLV         Wait and Watch         0.5         -0.25         0.05         -0.1         -0.35           Retail \$XRT         Sell         0.9         -1.45         0.36                                                                                                            | NVIDIA                     | Wait and Watch          | 0.7       | 0.64  | 0.26      | -0.46      | -1.38      |
| Netflix         Wait and Watch Watch Wait and Watch Wait and Watch Wait and Watch Sell         1.0         -0.54         -0.33         -0.34         -0.37           Materials \$XLE         Sell         0.9         -1.03         -0.88         -0.73         -0.81           Financials \$XLF         Wait and Watch Sell         0.7         -0.46         -0.61         -0.84         -1.24           Industrials \$XLI         Sell         0.8         -1.0         -1.2         -1.07         -0.8           Technology \$XLK         Wait and Watch         1.0         0.73         0.46         0.69         0.52           Consumer Staples \$XLU         Buy         1.0         1.08         0.85         0.55         0.23           Utilities \$XLU         Wait and Watch         0.9         -0.31         -0.15         0.08         0.3           Health Care \$XLV         Wait and Watch         0.9         -0.63         -0.39         -0.08         0.39           Consumer Discretionary \$XLY         Wait and Watch         0.5         -0.25         0.05         -0.1         -0.35           Retail \$XRT         Sell         0.9         -1.45         0.36         1.94         2.2                                                                                                                      | Tesla                      | Wait and Watch          | 0.8       | -0.36 | -0.57     | -0.29      | 0.02       |
| Materials \$XLB         Wait and Watch Sell         1.0         0.8         0.65         0.59         0.65           Energy \$XLE         Sell         0.9         -1.03         -0.88         -0.73         -0.81           Financials \$XLF         Wait and Watch         0.7         -0.46         -0.61         -0.84         -1.24           Industrials \$XLI         Sell         0.8         -1.0         -1.2         -1.07         -0.8           Technology \$XLK         Wait and Watch         1.0         0.73         0.46         0.69         0.52           Consumer Staples \$XLP         Buy         1.0         1.08         0.85         0.55         0.23           Utilities \$XLU         Wait and Watch         0.9         -0.31         -0.15         0.08         0.3           Health Care \$XLV         Wait and Watch         0.9         -0.63         -0.39         -0.08         0.39           Consumer Discretionary \$XLY         Wait and Watch         0.5         -0.25         0.05         -0.1         -0.35           Retail \$XRT         Sell         0.9         -1.45         0.36         1.94         2.2                                                                                                                                                                              | Meta Platforms             | Buy                     | 0.8       |       |           |            | 1.17       |
| Energy \$XLE         Sell         0.9         -1.03         -0.88         -0.73         -0.81           Financials \$XLF         Wait and Watch         0.7         -0.46         -0.61         -0.84         -1.24           Industrials \$XLI         Sell         0.8         -1.0         -1.2         -1.07         -0.8           Technology \$XLK         Wait and Watch         1.0         0.73         0.46         0.69         0.52           Consumer Staples \$XLP         Buy         1.0         1.08         0.85         0.55         0.23           Utilities \$XLU         Wait and Watch         0.9         -0.31         -0.15         0.08         0.3           Health Care \$XLV         Wait and Watch         0.9         -0.63         -0.39         -0.08         0.39           Consumer Discretionary \$XLY         Wait and Watch         0.5         -0.25         0.05         -0.1         -0.35           Retail \$XRT         Sell         0.9         -1.45         0.36         1.94         2.2                                                                                                                                                                                                                                                                                                   |                            |                         |           |       |           |            | -0.37      |
| Financials \$XLF         Wait and Watch         0.7         -0.46         -0.61         -0.84         -1.24           Industrials \$XLI         Sell         0.8         -1.0         -1.2         -1.07         -0.8           Technology \$XLK         Wait and Watch         1.0         0.73         0.46         0.69         0.52           Consumer Staples \$XLP         Buy         1.0         1.08         0.85         0.55         0.23           Utilities \$XLU         Wait and Watch         0.9         -0.31         -0.15         0.08         0.3           Health Care \$XLV         Wait and Watch         0.9         -0.63         -0.39         -0.08         0.39           Consumer Discretionary \$XLY         Wait and Watch         0.5         -0.25         0.05         -0.1         -0.35           Retail \$XRT         Sell         0.9         -1.45         0.36         1.94         2.2                                                                                                                                                                                                                                                                                                                                                                                                           | Materials \$XLB            |                         |           |       |           |            | 0.65       |
| Industrials \$XLI                                                                                                                                                                                                                                                                                                                                                                                                                                                                                                                                                                                                                                                                                                                                                                                                                                                                                                                                                                                                                                                                                                                                                                                                                                                                                                                          |                            |                         |           |       |           |            |            |
| Technology \$XLK         Wait and Watch         1.0         0.73         0.46         0.69         0.52           Consumer Staples \$XLP         Buy         1.0         1.08         0.85         0.55         0.23           Utilities \$XLU         Wait and Watch         0.9         -0.31         -0.15         0.08         0.3           Health Care \$XLV         Wait and Watch         0.9         -0.63         -0.39         -0.08         0.39           Consumer Discretionary \$XLY         Wait and Watch         0.5         -0.25         0.05         -0.1         -0.35           Retail \$XRT         Sell         0.9         -1.45         0.36         1.94         2.2                                                                                                                                                                                                                                                                                                                                                                                                                                                                                                                                                                                                                                           | Financials \$XLF           |                         | 0.7       | -0.46 |           | -0.84      | -1.24      |
| Consumer Staples \$XLP         Buy Wait and Watch Wait and Watch Wait and Watch Consumer Discretionary \$XLY         Buy Wait and Watch Wait and Watch Wait and Watch Sell         1.0         1.08         0.85         0.55         0.23           0.9         -0.31         -0.15         0.08         0.3           0.9         -0.63         -0.39         -0.08         0.39           0.9         -0.25         0.05         -0.1         -0.35           0.9         -1.45         0.36         1.94         2.2                                                                                                                                                                                                                                                                                                                                                                                                                                                                                                                                                                                                                                                                                                                                                                                                                   |                            |                         |           |       |           |            |            |
| Utilities \$XLU       Wait and Watch Watch Wait and Watch Wait and Watch Consumer Discretionary \$XLY       Wait and Watch Wait and Watch Wait and Watch Wait and Watch Sell       0.9       -0.31       -0.15       0.08       0.3         0.9       -0.63       -0.39       -0.08       0.39         0.5       -0.25       0.05       -0.1       -0.35         0.9       -1.45       0.36       1.94       2.2                                                                                                                                                                                                                                                                                                                                                                                                                                                                                                                                                                                                                                                                                                                                                                                                                                                                                                                           |                            |                         |           |       |           |            |            |
| Health Care \$XLV       Wait and Watch Consumer Discretionary \$XLY       Wait and Watch Wait and Watch Sell       0.9       -0.63       -0.39       -0.08       0.39         Retail \$XRT       Sell       0.5       -0.25       0.05       -0.1       -0.35         Soll       0.9       -1.45       0.36       1.94       2.2                                                                                                                                                                                                                                                                                                                                                                                                                                                                                                                                                                                                                                                                                                                                                                                                                                                                                                                                                                                                           |                            |                         |           |       |           |            |            |
| Consumer Discretionary \$XLY         Wait and Watch Sell         0.5         -0.25         0.05         -0.1         -0.35           Retail \$XRT         Sell         0.9         -1.45         0.36         1.94         2.2                                                                                                                                                                                                                                                                                                                                                                                                                                                                                                                                                                                                                                                                                                                                                                                                                                                                                                                                                                                                                                                                                                             |                            |                         |           |       |           |            |            |
| <b>Retail \$XRT</b> Sell 0.9 -1.45 0.36 1.94 2.2                                                                                                                                                                                                                                                                                                                                                                                                                                                                                                                                                                                                                                                                                                                                                                                                                                                                                                                                                                                                                                                                                                                                                                                                                                                                                           |                            |                         |           |       |           |            |            |
|                                                                                                                                                                                                                                                                                                                                                                                                                                                                                                                                                                                                                                                                                                                                                                                                                                                                                                                                                                                                                                                                                                                                                                                                                                                                                                                                            |                            |                         |           |       |           |            |            |
| Germany (Day) 8uy 05 05 062 081 108                                                                                                                                                                                                                                                                                                                                                                                                                                                                                                                                                                                                                                                                                                                                                                                                                                                                                                                                                                                                                                                                                                                                                                                                                                                                                                        |                            |                         |           |       |           |            |            |
|                                                                                                                                                                                                                                                                                                                                                                                                                                                                                                                                                                                                                                                                                                                                                                                                                                                                                                                                                                                                                                                                                                                                                                                                                                                                                                                                            | Germany (Dax)              | Buy                     | 0.5       | 0.5   | 0.62      | 0.81       | 1.08       |
| China (Shanghai Composite) Wait and Watch 1.0 2 -0.78 -0.94 -1.04 -1.11                                                                                                                                                                                                                                                                                                                                                                                                                                                                                                                                                                                                                                                                                                                                                                                                                                                                                                                                                                                                                                                                                                                                                                                                                                                                    |                            |                         |           |       |           |            |            |
| Japan (Nikkei) Sell 0.5 -0.99 -0.23 -0.65 0.48                                                                                                                                                                                                                                                                                                                                                                                                                                                                                                                                                                                                                                                                                                                                                                                                                                                                                                                                                                                                                                                                                                                                                                                                                                                                                             |                            |                         |           |       |           |            |            |
| Bitcoin Sell 0.8 -0.83 -1.1 -0.78 -1.02                                                                                                                                                                                                                                                                                                                                                                                                                                                                                                                                                                                                                                                                                                                                                                                                                                                                                                                                                                                                                                                                                                                                                                                                                                                                                                    |                            |                         |           |       |           |            |            |
| WTI Crude Oil Sell 1.0 -1.85 -1.51 -1.14 -0.91                                                                                                                                                                                                                                                                                                                                                                                                                                                                                                                                                                                                                                                                                                                                                                                                                                                                                                                                                                                                                                                                                                                                                                                                                                                                                             |                            |                         |           |       |           |            |            |
| <b>Brent Crude Oil</b> Wait and Watch 1.0 0.06 0.11 0.14 0.19                                                                                                                                                                                                                                                                                                                                                                                                                                                                                                                                                                                                                                                                                                                                                                                                                                                                                                                                                                                                                                                                                                                                                                                                                                                                              |                            |                         |           |       |           |            |            |
| Natural Gas Futures Sell 1.0 -1.39 -1.56 -1.66 -1.71                                                                                                                                                                                                                                                                                                                                                                                                                                                                                                                                                                                                                                                                                                                                                                                                                                                                                                                                                                                                                                                                                                                                                                                                                                                                                       |                            |                         |           |       |           |            |            |
| Copper Futures         Wait and Watch         0.7         0.53         0.54         0.41         0.4                                                                                                                                                                                                                                                                                                                                                                                                                                                                                                                                                                                                                                                                                                                                                                                                                                                                                                                                                                                                                                                                                                                                                                                                                                       |                            |                         |           |       |           |            |            |
| Steel Buy 1.0 1.11 1.27 1.0 0.92                                                                                                                                                                                                                                                                                                                                                                                                                                                                                                                                                                                                                                                                                                                                                                                                                                                                                                                                                                                                                                                                                                                                                                                                                                                                                                           |                            | Buy                     |           |       |           |            |            |
| Lithium \$LIT                                                                                                                                                                                                                                                                                                                                                                                                                                                                                                                                                                                                                                                                                                                                                                                                                                                                                                                                                                                                                                                                                                                                                                                                                                                                                                                              |                            |                         |           |       |           |            |            |
| Palladium         Wait and Watch         0.8         0.67         0.53         0.28         0.06           Platinum         1.0         1.30         1.48         1.51         1.5                                                                                                                                                                                                                                                                                                                                                                                                                                                                                                                                                                                                                                                                                                                                                                                                                                                                                                                                                                                                                                                                                                                                                         |                            |                         |           |       |           |            |            |
| Platinum         Buy         1.0         1.39         1.48         1.51         1.5           Silver         Buy         1.0         2.22         1.68         0.29         -1.06                                                                                                                                                                                                                                                                                                                                                                                                                                                                                                                                                                                                                                                                                                                                                                                                                                                                                                                                                                                                                                                                                                                                                          |                            |                         |           |       |           |            |            |
| Silver         Buy         1.0         2.22         1.68         0.29         -1.06           Gold         Wait and Watch         1.0         0.0         -0.08         -0.31         -0.53                                                                                                                                                                                                                                                                                                                                                                                                                                                                                                                                                                                                                                                                                                                                                                                                                                                                                                                                                                                                                                                                                                                                                |                            |                         |           |       |           |            |            |
| Uranium \$URA                                                                                                                                                                                                                                                                                                                                                                                                                                                                                                                                                                                                                                                                                                                                                                                                                                                                                                                                                                                                                                                                                                                                                                                                                                                                                                                              |                            |                         |           |       |           |            |            |
| Corn Futures Sell 0.5 -0.69 -0.58 -0.43 -0.92                                                                                                                                                                                                                                                                                                                                                                                                                                                                                                                                                                                                                                                                                                                                                                                                                                                                                                                                                                                                                                                                                                                                                                                                                                                                                              |                            |                         |           |       |           |            |            |
| Soybean Futures Sell 1.0 -1.2 -0.63 -0.14 0.01                                                                                                                                                                                                                                                                                                                                                                                                                                                                                                                                                                                                                                                                                                                                                                                                                                                                                                                                                                                                                                                                                                                                                                                                                                                                                             |                            |                         |           |       |           |            |            |
| Wheat Wait and Watch 0.7 -0.55 -0.5 -0.9 -1.13                                                                                                                                                                                                                                                                                                                                                                                                                                                                                                                                                                                                                                                                                                                                                                                                                                                                                                                                                                                                                                                                                                                                                                                                                                                                                             |                            |                         |           |       |           |            |            |
| Sugar Buy 0.9 1.02 1.01 0.94 0.8                                                                                                                                                                                                                                                                                                                                                                                                                                                                                                                                                                                                                                                                                                                                                                                                                                                                                                                                                                                                                                                                                                                                                                                                                                                                                                           |                            |                         |           |       |           |            |            |
| US Dollar Wait and Watch 1.0 -0.6 -0.77 -0.09 0.39                                                                                                                                                                                                                                                                                                                                                                                                                                                                                                                                                                                                                                                                                                                                                                                                                                                                                                                                                                                                                                                                                                                                                                                                                                                                                         |                            |                         |           |       |           |            |            |
| <b>Euro To US Dollar Cross</b> Wait and Watch  1.0  0.78  0.81  0.81  0.88                                                                                                                                                                                                                                                                                                                                                                                                                                                                                                                                                                                                                                                                                                                                                                                                                                                                                                                                                                                                                                                                                                                                                                                                                                                                 |                            |                         |           |       |           |            |            |
| <b>British Pound To US Dollar Cross</b> Buy  0.8  1.14  0.97  0.8  0.73                                                                                                                                                                                                                                                                                                                                                                                                                                                                                                                                                                                                                                                                                                                                                                                                                                                                                                                                                                                                                                                                                                                                                                                                                                                                    |                            |                         |           |       |           |            |            |
| <b>US Dollar To Yen Cross</b> Buy  1.0  1.08  2.18  1.57  0.6                                                                                                                                                                                                                                                                                                                                                                                                                                                                                                                                                                                                                                                                                                                                                                                                                                                                                                                                                                                                                                                                                                                                                                                                                                                                              |                            |                         |           |       |           |            |            |
| Canadian Dollar To US Dollar Cross Sell 0.6 -0.84 -0.54 -0.77 -0.32                                                                                                                                                                                                                                                                                                                                                                                                                                                                                                                                                                                                                                                                                                                                                                                                                                                                                                                                                                                                                                                                                                                                                                                                                                                                        |                            |                         |           |       |           |            |            |
| <b>UST 2yr Yield</b> Wait and Watch  1.0  0.72  0.79  0.76  0.68                                                                                                                                                                                                                                                                                                                                                                                                                                                                                                                                                                                                                                                                                                                                                                                                                                                                                                                                                                                                                                                                                                                                                                                                                                                                           |                            |                         |           |       |           |            |            |
| UST 10yr Yield Sell 1.0 -2.31 -2.29 -2.21 -2.08                                                                                                                                                                                                                                                                                                                                                                                                                                                                                                                                                                                                                                                                                                                                                                                                                                                                                                                                                                                                                                                                                                                                                                                                                                                                                            |                            |                         |           |       |           |            |            |
| <b>UST 30yr Yield</b> Wait and Watch 1.0 0.3 0.43 0.36 0.43                                                                                                                                                                                                                                                                                                                                                                                                                                                                                                                                                                                                                                                                                                                                                                                                                                                                                                                                                                                                                                                                                                                                                                                                                                                                                |                            |                         |           |       |           |            |            |
| <b>High Yield Corp Bond \$HYG</b> Sell 1.0 -1.1 -1.17 -1.4 -1.17                                                                                                                                                                                                                                                                                                                                                                                                                                                                                                                                                                                                                                                                                                                                                                                                                                                                                                                                                                                                                                                                                                                                                                                                                                                                           | High Yield Corp Bond \$HYG | Sell                    | 1.0       | -1.1  | -1.17     | -1.4       | -1.17      |

## Lithium \$LIT 15 Trading Day Predictions Thresholds of 1.0 and -1.0

Palladium 15 Trading Day Predictions Thresholds of 0.8 and -0.8