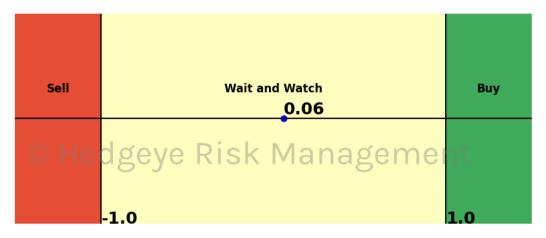

## **HedgAI Signals - Summary Signals**

| S&P 500         Wait and Watch         0.9         -0.54         -0.57         -0.6         -0.57           NASDAQ 100         Wait and Watch         0.0         0.41         0.4         0.6         0.7           Russell 2000         Sell         0.9         -1.32         -1.33         -1.33         -1.33         -1.23           Apple         Sell         0.8         -2.08         -1.38         -1.51         -1.68           Microsoft         Wait and Watch         0.8         -0.13         -1.45         -0.68         -0.67           Google         Sell         1.0         -0.33         -0.71         -0.94         -0.98           NVIDIA         Wait and Watch         0.8         -0.33         -0.71         -0.94         -0.98           NVIDIA         Wait and Watch         0.7         0.64         0.26         -0.46         -1.38           Tesla         Wait and Watch         0.8         -0.36         -0.57         -0.29         0.02           Meta Platforms         Buy         0.8         1.25         1.19         1.08         1.17           Materials \$XLB         Wait and Watch         1.0         0.54         -0.33         -0.34         -0.                                                                                                                                  | Asset                      | <b>Current Position</b> | Threshold | Today | 1 Day Ago | 2 Days Ago | 3 Days Ago |
|--------------------------------------------------------------------------------------------------------------------------------------------------------------------------------------------------------------------------------------------------------------------------------------------------------------------------------------------------------------------------------------------------------------------------------------------------------------------------------------------------------------------------------------------------------------------------------------------------------------------------------------------------------------------------------------------------------------------------------------------------------------------------------------------------------------------------------------------------------------------------------------------------------------------------------------------------------------------------------------------------------------------------------------------------------------------------------------------------------------------------------------------------------------------------------------------------------------------------------------------------------------------------------------------------------------------------------------------|----------------------------|-------------------------|-----------|-------|-----------|------------|------------|
| Sell   0.9   -1.32   -1.33   -1.3   -1.23                                                                                                                                                                                                                                                                                                                                                                                                                                                                                                                                                                                                                                                                                                                                                                                                                                                                                                                                                                                                                                                                                                                                                                                                                                                                                                  | S&P 500                    | Wait and Watch          | 0.9       | -0.54 | -0.57     |            | -0.57      |
| Apple         Sell         0.8         -2.08         -1.38         -1.51         -1.68           Microsoft         Wait and Watch         0.8         -0.13         -1.45         -0.68         -0.67           Google         Sell         1.0         -1.37         -1.42         -1.47         -1.58           Amazon         Wait and Watch         1.0         -0.33         -0.71         -0.94         -0.98           NVIDIA         Wait and Watch         0.7         0.64         0.26         -0.46         -1.38           Tesla         Wait and Watch         0.8         -0.36         -0.57         -0.29         0.02           Meta Platforms         Buy         0.8         1.25         1.19         1.08         1.17           Netflix         Wait and Watch         1.0         -0.54         -0.33         -0.34         -0.37           Materials \$XLB         Wait and Watch         1.0         0.8         0.65         0.59         0.65           Energy \$XLE         Wait and Watch         0.7         -0.46         -0.61         -0.84         -1.24           Industrials \$XLI         Sell         0.8         -1.0         -1.2         -1.07         -0.8                                                                                                                                      | NASDAQ 100                 | Wait and Watch          | 1.0       |       | 0.4       | 0.6        | 0.7        |
| Apple         Sell         0.8         -2.08         -1.38         -1.51         -1.68           Microsoft         Wait and Watch         0.8         -0.13         -1.45         -0.68         -0.67           Google         Sell         1.0         -1.37         -1.42         -1.47         -1.58           Amazon         Wait and Watch         1.0         -0.33         -0.71         -0.94         -0.98           NVIDIA         Wait and Watch         0.7         0.64         0.26         -0.46         -1.38           Tesla         Wait and Watch         0.8         -0.36         -0.57         -0.29         0.02           Meta Platforms         Buy         0.8         1.25         1.19         1.08         1.17           Netflix         Wait and Watch         1.0         -0.54         -0.33         -0.34         -0.37           Materials \$XLB         Wait and Watch         1.0         0.8         0.65         0.59         0.65           Energy \$XLE         Wait and Watch         0.7         -0.46         -0.61         -0.84         -1.24           Industrials \$XLI         Sell         0.8         -1.0         -1.2         -1.07         -0.8                                                                                                                                      | Russell 2000               | Sell                    | 0.9       | -1.32 | -1.33     | -1.3       | -1.23      |
| Microsoft         Wait and Watch Sell         0.8         -0.13         -1.45         -0.68         -0.67           Google         Sell         1.0         -1.37         -1.42         -1.47         -1.58           Amazon         Wait and Watch         1.0         -0.33         -0.71         -0.94         -0.98           NVIDIA         Wait and Watch         0.7         0.64         0.26         -0.46         -1.38           Tesla         Wait and Watch         0.8         -0.36         -0.57         -0.29         0.02           Meta Platforms         Buy         0.8         1.25         1.19         1.08         1.17           Netflix         Wait and Watch         1.0         -0.54         -0.33         -0.34         -0.37           Materials \$XLB         Buy         0.8         0.65         0.59         0.65           Energy \$XLE         Sell         0.9         -1.03         -0.88         -0.73         -0.81           Financials \$XLF         Wait and Watch         0.7         -0.46         -0.61         -0.84         -1.24           Industrials \$XLI         Sell         0.8         -1.0         -1.2         -1.07         -0.8                                                                                                                                             | Apple                      | Sell                    | 0.8       |       | -1.38     | -1.51      | -1.68      |
| Google         Sell         1.0         -1.37         -1.42         -1.47         -1.58           Amazon         Wait and Watch         1.0         -0.33         -0.71         -0.94         -0.98           NVIDIA         Wait and Watch         0.7         0.64         0.26         -0.46         -1.38           Tesla         Wait and Watch         0.8         -0.36         -0.57         -0.29         0.02           Meta Platforms         Buy         0.8         -0.25         1.19         1.08         1.17           Metflix         Wait and Watch         1.0         -0.54         -0.33         -0.34         -0.37           Materials \$XLB         Wait and Watch         1.0         0.8         0.65         0.59         0.65           Energy \$XLE         Sell         0.9         -1.03         -0.88         -0.73         -0.81           Financials \$XLF         Wait and Watch         0.7         -0.46         -0.61         -0.84         -1.24           Industrials \$XLI         Sell         0.8         -1.0         -1.2         -1.07         -0.8           Technology \$XLK         Wait and Watch         0.0         0.73         0.46         0.69         0.52 </th <th></th> <th>Wait and Watch</th> <th>0.8</th> <th>-0.13</th> <th>-1.45</th> <th>-0.68</th> <th>-0.67</th>       |                            | Wait and Watch          | 0.8       | -0.13 | -1.45     | -0.68      | -0.67      |
| Amazon         Wait and Watch         1.0         -0.33         -0.71         -0.94         -0.98           NVIDIA         Wait and Watch         0.7         0.64         0.26         -0.46         -1.38           Tesla         Wait and Watch         0.8         -0.36         -0.57         -0.29         0.02           Meta Platforms         Buy         0.8         1.25         1.19         1.08         1.17           Netflix         Wait and Watch         1.0         -0.54         -0.33         -0.34         -0.37           Materials \$XLB         Wait and Watch         1.0         0.8         0.65         0.59         0.65           Energy \$XLE         Sell         0.9         -1.03         -0.88         -0.73         -0.81           Financials \$XLF         Wait and Watch         0.7         -0.46         -0.61         -0.84         -1.24           Industrials \$XLI         Sell         0.8         -1.0         -1.2         -1.07         -0.8           Technology \$XLK         Wait and Watch         0.0         0.73         0.46         0.69         0.52           Consumer Staples \$XLP         Wait and Watch         0.9         -0.31         -0.15         0.08 </th <th>Google</th> <th>Sell</th> <th>1.0</th> <th>-1.37</th> <th>-1.42</th> <th>-1.47</th> <th>-1.58</th> | Google                     | Sell                    | 1.0       | -1.37 | -1.42     | -1.47      | -1.58      |
| Tesla         Wait and Watch         0.8         -0.36         -0.57         -0.29         0.02           Meta Platforms         Buy         0.8         1.25         1.19         1.08         1.17           Netflix         Wait and Watch         1.0         -0.54         -0.33         -0.34         -0.37           Materials \$XLB         Wait and Watch         1.0         0.8         0.65         0.59         0.65           Energy \$XLE         Sell         0.9         -1.03         -0.88         -0.73         -0.81           Financials \$XLF         Wait and Watch         0.7         -0.46         -0.61         -0.84         -1.24           Industrials \$XLI         Sell         0.8         -1.0         -1.2         -1.07         -0.8           Technology \$XLK         Wait and Watch         1.0         0.73         0.46         0.69         0.52           Consumer Staples \$XLU         Buy         1.0         1.08         0.85         0.55         0.23           Utilities \$XLU         Wait and Watch         0.9         -0.31         -0.15         0.08         0.3           Health Care \$XLV         Wait and Watch         0.5         -0.25         0.05         -0.05                                                                                                         | _                          | Wait and Watch          | 1.0       | -0.33 | -0.71     | -0.94      | -0.98      |
| Meta Platforms         Buy Wait and Watch         0.8         1.25         1.19         1.08         1.17           Netflix         Wait and Watch         1.0         -0.54         -0.33         -0.34         -0.37           Materials \$XLB         Wait and Watch         1.0         0.8         0.65         0.59         0.65           Energy \$XLE         Sell         0.9         -1.03         -0.88         -0.73         -0.81           Financials \$XLF         Wait and Watch         0.7         -0.46         -0.61         -0.84         -1.24           Industrials \$XLI         Sell         0.8         -1.0         -1.2         -1.07         -0.8           Technology \$XLK         Wait and Watch         1.0         0.73         0.46         0.69         0.52           Consumer Staples \$XLP         Buy         1.0         1.08         0.85         0.55         0.23           Utilities \$XLU         Wait and Watch         0.9         -0.31         -0.15         0.08         0.3           Health Care \$XLV         Wait and Watch         0.5         -0.25         0.05         -0.1         -0.35           Retail \$XRT         Sell         0.9         -1.45         0.36                                                                                                            | NVIDIA                     | Wait and Watch          | 0.7       | 0.64  | 0.26      | -0.46      | -1.38      |
| Netflix         Wait and Watch Watch Wait and Watch Wait and Watch Wait and Watch Sell         1.0         -0.54         -0.33         -0.34         -0.37           Materials \$XLE         Sell         0.9         -1.03         -0.88         -0.73         -0.81           Financials \$XLF         Wait and Watch Sell         0.7         -0.46         -0.61         -0.84         -1.24           Industrials \$XLI         Sell         0.8         -1.0         -1.2         -1.07         -0.8           Technology \$XLK         Wait and Watch         1.0         0.73         0.46         0.69         0.52           Consumer Staples \$XLU         Buy         1.0         1.08         0.85         0.55         0.23           Utilities \$XLU         Wait and Watch         0.9         -0.31         -0.15         0.08         0.3           Health Care \$XLV         Wait and Watch         0.9         -0.63         -0.39         -0.08         0.39           Consumer Discretionary \$XLY         Wait and Watch         0.5         -0.25         0.05         -0.1         -0.35           Retail \$XRT         Sell         0.9         -1.45         0.36         1.94         2.2                                                                                                                      | Tesla                      | Wait and Watch          | 0.8       | -0.36 | -0.57     | -0.29      | 0.02       |
| Materials \$XLB         Wait and Watch Sell         1.0         0.8         0.65         0.59         0.65           Energy \$XLE         Sell         0.9         -1.03         -0.88         -0.73         -0.81           Financials \$XLF         Wait and Watch         0.7         -0.46         -0.61         -0.84         -1.24           Industrials \$XLI         Sell         0.8         -1.0         -1.2         -1.07         -0.8           Technology \$XLK         Wait and Watch         1.0         0.73         0.46         0.69         0.52           Consumer Staples \$XLP         Buy         1.0         1.08         0.85         0.55         0.23           Utilities \$XLU         Wait and Watch         0.9         -0.31         -0.15         0.08         0.3           Health Care \$XLV         Wait and Watch         0.9         -0.63         -0.39         -0.08         0.39           Consumer Discretionary \$XLY         Wait and Watch         0.5         -0.25         0.05         -0.1         -0.35           Retail \$XRT         Sell         0.9         -1.45         0.36         1.94         2.2                                                                                                                                                                              | Meta Platforms             | Buy                     | 0.8       |       |           |            | 1.17       |
| Energy \$XLE         Sell         0.9         -1.03         -0.88         -0.73         -0.81           Financials \$XLF         Wait and Watch         0.7         -0.46         -0.61         -0.84         -1.24           Industrials \$XLI         Sell         0.8         -1.0         -1.2         -1.07         -0.8           Technology \$XLK         Wait and Watch         1.0         0.73         0.46         0.69         0.52           Consumer Staples \$XLP         Buy         1.0         1.08         0.85         0.55         0.23           Utilities \$XLU         Wait and Watch         0.9         -0.31         -0.15         0.08         0.3           Health Care \$XLV         Wait and Watch         0.9         -0.63         -0.39         -0.08         0.39           Consumer Discretionary \$XLY         Wait and Watch         0.5         -0.25         0.05         -0.1         -0.35           Retail \$XRT         Sell         0.9         -1.45         0.36         1.94         2.2                                                                                                                                                                                                                                                                                                   |                            |                         |           |       |           |            | -0.37      |
| Financials \$XLF         Wait and Watch         0.7         -0.46         -0.61         -0.84         -1.24           Industrials \$XLI         Sell         0.8         -1.0         -1.2         -1.07         -0.8           Technology \$XLK         Wait and Watch         1.0         0.73         0.46         0.69         0.52           Consumer Staples \$XLP         Buy         1.0         1.08         0.85         0.55         0.23           Utilities \$XLU         Wait and Watch         0.9         -0.31         -0.15         0.08         0.3           Health Care \$XLV         Wait and Watch         0.9         -0.63         -0.39         -0.08         0.39           Consumer Discretionary \$XLY         Wait and Watch         0.5         -0.25         0.05         -0.1         -0.35           Retail \$XRT         Sell         0.9         -1.45         0.36         1.94         2.2                                                                                                                                                                                                                                                                                                                                                                                                           | Materials \$XLB            |                         |           |       |           |            | 0.65       |
| Industrials \$XLI                                                                                                                                                                                                                                                                                                                                                                                                                                                                                                                                                                                                                                                                                                                                                                                                                                                                                                                                                                                                                                                                                                                                                                                                                                                                                                                          |                            |                         |           |       |           |            |            |
| Technology \$XLK         Wait and Watch         1.0         0.73         0.46         0.69         0.52           Consumer Staples \$XLP         Buy         1.0         1.08         0.85         0.55         0.23           Utilities \$XLU         Wait and Watch         0.9         -0.31         -0.15         0.08         0.3           Health Care \$XLV         Wait and Watch         0.9         -0.63         -0.39         -0.08         0.39           Consumer Discretionary \$XLY         Wait and Watch         0.5         -0.25         0.05         -0.1         -0.35           Retail \$XRT         Sell         0.9         -1.45         0.36         1.94         2.2                                                                                                                                                                                                                                                                                                                                                                                                                                                                                                                                                                                                                                           | Financials \$XLF           |                         | 0.7       | -0.46 |           | -0.84      | -1.24      |
| Consumer Staples \$XLP         Buy Wait and Watch Wait and Watch Wait and Watch Consumer Discretionary \$XLY         Buy Wait and Watch Wait and Watch Wait and Watch Sell         1.0         1.08         0.85         0.55         0.23           0.9         -0.31         -0.15         0.08         0.3           0.9         -0.63         -0.39         -0.08         0.39           0.9         -0.25         0.05         -0.1         -0.35           0.9         -1.45         0.36         1.94         2.2                                                                                                                                                                                                                                                                                                                                                                                                                                                                                                                                                                                                                                                                                                                                                                                                                   |                            |                         |           |       |           |            |            |
| Utilities \$XLU       Wait and Watch Watch Wait and Watch Wait and Watch Consumer Discretionary \$XLY       Wait and Watch Wait and Watch Wait and Watch Wait and Watch Sell       0.9       -0.31       -0.15       0.08       0.3         0.9       -0.63       -0.39       -0.08       0.39         0.5       -0.25       0.05       -0.1       -0.35         0.9       -1.45       0.36       1.94       2.2                                                                                                                                                                                                                                                                                                                                                                                                                                                                                                                                                                                                                                                                                                                                                                                                                                                                                                                           |                            |                         |           |       |           |            |            |
| Health Care \$XLV       Wait and Watch Consumer Discretionary \$XLY       Wait and Watch Wait and Watch Sell       0.9       -0.63       -0.39       -0.08       0.39         Retail \$XRT       Sell       0.5       -0.25       0.05       -0.1       -0.35         Soll       0.9       -1.45       0.36       1.94       2.2                                                                                                                                                                                                                                                                                                                                                                                                                                                                                                                                                                                                                                                                                                                                                                                                                                                                                                                                                                                                           |                            |                         |           |       |           |            |            |
| Consumer Discretionary \$XLY         Wait and Watch Sell         0.5         -0.25         0.05         -0.1         -0.35           Retail \$XRT         Sell         0.9         -1.45         0.36         1.94         2.2                                                                                                                                                                                                                                                                                                                                                                                                                                                                                                                                                                                                                                                                                                                                                                                                                                                                                                                                                                                                                                                                                                             |                            |                         |           |       |           |            |            |
| <b>Retail \$XRT</b> Sell 0.9 -1.45 0.36 1.94 2.2                                                                                                                                                                                                                                                                                                                                                                                                                                                                                                                                                                                                                                                                                                                                                                                                                                                                                                                                                                                                                                                                                                                                                                                                                                                                                           |                            |                         |           |       |           |            |            |
|                                                                                                                                                                                                                                                                                                                                                                                                                                                                                                                                                                                                                                                                                                                                                                                                                                                                                                                                                                                                                                                                                                                                                                                                                                                                                                                                            |                            |                         |           |       |           |            |            |
| Germany (Day) 8uy 05 05 062 081 108                                                                                                                                                                                                                                                                                                                                                                                                                                                                                                                                                                                                                                                                                                                                                                                                                                                                                                                                                                                                                                                                                                                                                                                                                                                                                                        |                            |                         |           |       |           |            |            |
|                                                                                                                                                                                                                                                                                                                                                                                                                                                                                                                                                                                                                                                                                                                                                                                                                                                                                                                                                                                                                                                                                                                                                                                                                                                                                                                                            | Germany (Dax)              | Buy                     | 0.5       | 0.5   | 0.62      | 0.81       | 1.08       |
| China (Shanghai Composite) Wait and Watch 1.0 2 -0.78 -0.94 -1.04 -1.11                                                                                                                                                                                                                                                                                                                                                                                                                                                                                                                                                                                                                                                                                                                                                                                                                                                                                                                                                                                                                                                                                                                                                                                                                                                                    |                            |                         |           |       |           |            |            |
| Japan (Nikkei) Sell 0.5 -0.99 -0.23 -0.65 0.48                                                                                                                                                                                                                                                                                                                                                                                                                                                                                                                                                                                                                                                                                                                                                                                                                                                                                                                                                                                                                                                                                                                                                                                                                                                                                             |                            |                         |           |       |           |            |            |
| Bitcoin Sell 0.8 -0.83 -1.1 -0.78 -1.02                                                                                                                                                                                                                                                                                                                                                                                                                                                                                                                                                                                                                                                                                                                                                                                                                                                                                                                                                                                                                                                                                                                                                                                                                                                                                                    |                            |                         |           |       |           |            |            |
| WTI Crude Oil Sell 1.0 -1.85 -1.51 -1.14 -0.91                                                                                                                                                                                                                                                                                                                                                                                                                                                                                                                                                                                                                                                                                                                                                                                                                                                                                                                                                                                                                                                                                                                                                                                                                                                                                             |                            |                         |           |       |           |            |            |
| <b>Brent Crude Oil</b> Wait and Watch 1.0 0.06 0.11 0.14 0.19                                                                                                                                                                                                                                                                                                                                                                                                                                                                                                                                                                                                                                                                                                                                                                                                                                                                                                                                                                                                                                                                                                                                                                                                                                                                              |                            |                         |           |       |           |            |            |
| Natural Gas Futures Sell 1.0 -1.39 -1.56 -1.66 -1.71                                                                                                                                                                                                                                                                                                                                                                                                                                                                                                                                                                                                                                                                                                                                                                                                                                                                                                                                                                                                                                                                                                                                                                                                                                                                                       |                            |                         |           |       |           |            |            |
| Copper Futures         Wait and Watch         0.7         0.53         0.54         0.41         0.4                                                                                                                                                                                                                                                                                                                                                                                                                                                                                                                                                                                                                                                                                                                                                                                                                                                                                                                                                                                                                                                                                                                                                                                                                                       |                            |                         |           |       |           |            |            |
| Steel Buy 1.0 1.11 1.27 1.0 0.92                                                                                                                                                                                                                                                                                                                                                                                                                                                                                                                                                                                                                                                                                                                                                                                                                                                                                                                                                                                                                                                                                                                                                                                                                                                                                                           |                            | Buy                     |           |       |           |            |            |
| Lithium \$LIT                                                                                                                                                                                                                                                                                                                                                                                                                                                                                                                                                                                                                                                                                                                                                                                                                                                                                                                                                                                                                                                                                                                                                                                                                                                                                                                              |                            |                         |           |       |           |            |            |
| Palladium         Wait and Watch         0.8         0.67         0.53         0.28         0.06           Platinum         1.0         1.30         1.48         1.51         1.5                                                                                                                                                                                                                                                                                                                                                                                                                                                                                                                                                                                                                                                                                                                                                                                                                                                                                                                                                                                                                                                                                                                                                         |                            |                         |           |       |           |            |            |
| Platinum         Buy         1.0         1.39         1.48         1.51         1.5           Silver         Buy         1.0         2.22         1.68         0.29         -1.06                                                                                                                                                                                                                                                                                                                                                                                                                                                                                                                                                                                                                                                                                                                                                                                                                                                                                                                                                                                                                                                                                                                                                          |                            |                         |           |       |           |            |            |
| Silver         Buy         1.0         2.22         1.68         0.29         -1.06           Gold         Wait and Watch         1.0         0.0         -0.08         -0.31         -0.53                                                                                                                                                                                                                                                                                                                                                                                                                                                                                                                                                                                                                                                                                                                                                                                                                                                                                                                                                                                                                                                                                                                                                |                            |                         |           |       |           |            |            |
| Uranium \$URA                                                                                                                                                                                                                                                                                                                                                                                                                                                                                                                                                                                                                                                                                                                                                                                                                                                                                                                                                                                                                                                                                                                                                                                                                                                                                                                              |                            |                         |           |       |           |            |            |
| Corn Futures Sell 0.5 -0.69 -0.58 -0.43 -0.92                                                                                                                                                                                                                                                                                                                                                                                                                                                                                                                                                                                                                                                                                                                                                                                                                                                                                                                                                                                                                                                                                                                                                                                                                                                                                              |                            |                         |           |       |           |            |            |
| Soybean Futures Sell 1.0 -1.2 -0.63 -0.14 0.01                                                                                                                                                                                                                                                                                                                                                                                                                                                                                                                                                                                                                                                                                                                                                                                                                                                                                                                                                                                                                                                                                                                                                                                                                                                                                             |                            |                         |           |       |           |            |            |
| Wheat Wait and Watch 0.7 -0.55 -0.5 -0.9 -1.13                                                                                                                                                                                                                                                                                                                                                                                                                                                                                                                                                                                                                                                                                                                                                                                                                                                                                                                                                                                                                                                                                                                                                                                                                                                                                             |                            |                         |           |       |           |            |            |
| Sugar Buy 0.9 1.02 1.01 0.94 0.8                                                                                                                                                                                                                                                                                                                                                                                                                                                                                                                                                                                                                                                                                                                                                                                                                                                                                                                                                                                                                                                                                                                                                                                                                                                                                                           |                            |                         |           |       |           |            |            |
| US Dollar Wait and Watch 1.0 -0.6 -0.77 -0.09 0.39                                                                                                                                                                                                                                                                                                                                                                                                                                                                                                                                                                                                                                                                                                                                                                                                                                                                                                                                                                                                                                                                                                                                                                                                                                                                                         |                            |                         |           |       |           |            |            |
| <b>Euro To US Dollar Cross</b> Wait and Watch  1.0  0.78  0.81  0.81  0.88                                                                                                                                                                                                                                                                                                                                                                                                                                                                                                                                                                                                                                                                                                                                                                                                                                                                                                                                                                                                                                                                                                                                                                                                                                                                 |                            |                         |           |       |           |            |            |
| <b>British Pound To US Dollar Cross</b> Buy  0.8  1.14  0.97  0.8  0.73                                                                                                                                                                                                                                                                                                                                                                                                                                                                                                                                                                                                                                                                                                                                                                                                                                                                                                                                                                                                                                                                                                                                                                                                                                                                    |                            |                         |           |       |           |            |            |
| <b>US Dollar To Yen Cross</b> Buy  1.0  1.08  2.18  1.57  0.6                                                                                                                                                                                                                                                                                                                                                                                                                                                                                                                                                                                                                                                                                                                                                                                                                                                                                                                                                                                                                                                                                                                                                                                                                                                                              |                            |                         |           |       |           |            |            |
| Canadian Dollar To US Dollar Cross Sell 0.6 -0.84 -0.54 -0.77 -0.32                                                                                                                                                                                                                                                                                                                                                                                                                                                                                                                                                                                                                                                                                                                                                                                                                                                                                                                                                                                                                                                                                                                                                                                                                                                                        |                            |                         |           |       |           |            |            |
| <b>UST 2yr Yield</b> Wait and Watch  1.0  0.72  0.79  0.76  0.68                                                                                                                                                                                                                                                                                                                                                                                                                                                                                                                                                                                                                                                                                                                                                                                                                                                                                                                                                                                                                                                                                                                                                                                                                                                                           |                            |                         |           |       |           |            |            |
| UST 10yr Yield Sell 1.0 -2.31 -2.29 -2.21 -2.08                                                                                                                                                                                                                                                                                                                                                                                                                                                                                                                                                                                                                                                                                                                                                                                                                                                                                                                                                                                                                                                                                                                                                                                                                                                                                            |                            |                         |           |       |           |            |            |
| <b>UST 30yr Yield</b> Wait and Watch 1.0 0.3 0.43 0.36 0.43                                                                                                                                                                                                                                                                                                                                                                                                                                                                                                                                                                                                                                                                                                                                                                                                                                                                                                                                                                                                                                                                                                                                                                                                                                                                                |                            |                         |           |       |           |            |            |
| <b>High Yield Corp Bond \$HYG</b> Sell 1.0 -1.1 -1.17 -1.4 -1.17                                                                                                                                                                                                                                                                                                                                                                                                                                                                                                                                                                                                                                                                                                                                                                                                                                                                                                                                                                                                                                                                                                                                                                                                                                                                           | High Yield Corp Bond \$HYG | Sell                    | 1.0       | -1.1  | -1.17     | -1.4       | -1.17      |