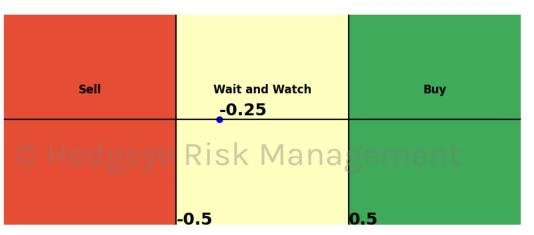

## **HedgAI Signals - Summary Signals**

| S&P 500         Wait and Watch         0.9         -0.54         -0.57         -0.6         -0.57           NASDAQ 100         Wait and Watch         0.0         0.41         0.4         0.6         0.7           Russell 2000         Sell         0.9         -1.32         -1.33         -1.33         -1.33         -1.23           Apple         Sell         0.8         -2.08         -1.38         -1.51         -1.68           Microsoft         Wait and Watch         0.8         -0.13         -1.45         -0.68         -0.67           Google         Sell         1.0         -0.33         -0.71         -0.94         -0.98           NVIDIA         Wait and Watch         0.8         -0.33         -0.71         -0.94         -0.98           NVIDIA         Wait and Watch         0.7         0.64         0.26         -0.46         -1.38           Tesla         Wait and Watch         0.8         -0.36         -0.57         -0.29         0.02           Meta Platforms         Buy         0.8         1.25         1.19         1.08         1.17           Materials \$XLB         Wait and Watch         1.0         0.54         -0.33         -0.34         -0.                                                                                                                                  | Asset                      | <b>Current Position</b> | Threshold | Today | 1 Day Ago | 2 Days Ago | 3 Days Ago |
|--------------------------------------------------------------------------------------------------------------------------------------------------------------------------------------------------------------------------------------------------------------------------------------------------------------------------------------------------------------------------------------------------------------------------------------------------------------------------------------------------------------------------------------------------------------------------------------------------------------------------------------------------------------------------------------------------------------------------------------------------------------------------------------------------------------------------------------------------------------------------------------------------------------------------------------------------------------------------------------------------------------------------------------------------------------------------------------------------------------------------------------------------------------------------------------------------------------------------------------------------------------------------------------------------------------------------------------------|----------------------------|-------------------------|-----------|-------|-----------|------------|------------|
| Sell   0.9   -1.32   -1.33   -1.3   -1.23                                                                                                                                                                                                                                                                                                                                                                                                                                                                                                                                                                                                                                                                                                                                                                                                                                                                                                                                                                                                                                                                                                                                                                                                                                                                                                  | S&P 500                    | Wait and Watch          | 0.9       | -0.54 | -0.57     |            | -0.57      |
| Apple         Sell         0.8         -2.08         -1.38         -1.51         -1.68           Microsoft         Wait and Watch         0.8         -0.13         -1.45         -0.68         -0.67           Google         Sell         1.0         -1.37         -1.42         -1.47         -1.58           Amazon         Wait and Watch         1.0         -0.33         -0.71         -0.94         -0.98           NVIDIA         Wait and Watch         0.7         0.64         0.26         -0.46         -1.38           Tesla         Wait and Watch         0.8         -0.36         -0.57         -0.29         0.02           Meta Platforms         Buy         0.8         1.25         1.19         1.08         1.17           Netflix         Wait and Watch         1.0         -0.54         -0.33         -0.34         -0.37           Materials \$XLB         Wait and Watch         1.0         0.8         0.65         0.59         0.65           Energy \$XLE         Wait and Watch         0.7         -0.46         -0.61         -0.84         -1.24           Industrials \$XLI         Sell         0.8         -1.0         -1.2         -1.07         -0.8                                                                                                                                      | NASDAQ 100                 | Wait and Watch          | 1.0       |       | 0.4       | 0.6        | 0.7        |
| Apple         Sell         0.8         -2.08         -1.38         -1.51         -1.68           Microsoft         Wait and Watch         0.8         -0.13         -1.45         -0.68         -0.67           Google         Sell         1.0         -1.37         -1.42         -1.47         -1.58           Amazon         Wait and Watch         1.0         -0.33         -0.71         -0.94         -0.98           NVIDIA         Wait and Watch         0.7         0.64         0.26         -0.46         -1.38           Tesla         Wait and Watch         0.8         -0.36         -0.57         -0.29         0.02           Meta Platforms         Buy         0.8         1.25         1.19         1.08         1.17           Netflix         Wait and Watch         1.0         -0.54         -0.33         -0.34         -0.37           Materials \$XLB         Wait and Watch         1.0         0.8         0.65         0.59         0.65           Energy \$XLE         Wait and Watch         0.7         -0.46         -0.61         -0.84         -1.24           Industrials \$XLI         Sell         0.8         -1.0         -1.2         -1.07         -0.8                                                                                                                                      | Russell 2000               | Sell                    | 0.9       | -1.32 | -1.33     | -1.3       | -1.23      |
| Microsoft         Wait and Watch Sell         0.8         -0.13         -1.45         -0.68         -0.67           Google         Sell         1.0         -1.37         -1.42         -1.47         -1.58           Amazon         Wait and Watch         1.0         -0.33         -0.71         -0.94         -0.98           NVIDIA         Wait and Watch         0.7         0.64         0.26         -0.46         -1.38           Tesla         Wait and Watch         0.8         -0.36         -0.57         -0.29         0.02           Meta Platforms         Buy         0.8         1.25         1.19         1.08         1.17           Netflix         Wait and Watch         1.0         -0.54         -0.33         -0.34         -0.37           Materials \$XLB         Buy         0.8         0.65         0.59         0.65           Energy \$XLE         Sell         0.9         -1.03         -0.88         -0.73         -0.81           Financials \$XLF         Wait and Watch         0.7         -0.46         -0.61         -0.84         -1.24           Industrials \$XLI         Sell         0.8         -1.0         -1.2         -1.07         -0.8                                                                                                                                             | Apple                      | Sell                    | 0.8       |       | -1.38     | -1.51      | -1.68      |
| Google         Sell         1.0         -1.37         -1.42         -1.47         -1.58           Amazon         Wait and Watch         1.0         -0.33         -0.71         -0.94         -0.98           NVIDIA         Wait and Watch         0.7         0.64         0.26         -0.46         -1.38           Tesla         Wait and Watch         0.8         -0.36         -0.57         -0.29         0.02           Meta Platforms         Buy         0.8         -0.25         1.19         1.08         1.17           Metflix         Wait and Watch         1.0         -0.54         -0.33         -0.34         -0.37           Materials \$XLB         Wait and Watch         1.0         0.8         0.65         0.59         0.65           Energy \$XLE         Sell         0.9         -1.03         -0.88         -0.73         -0.81           Financials \$XLF         Wait and Watch         0.7         -0.46         -0.61         -0.84         -1.24           Industrials \$XLI         Sell         0.8         -1.0         -1.2         -1.07         -0.8           Technology \$XLK         Wait and Watch         0.0         0.73         0.46         0.69         0.52 </th <th></th> <th>Wait and Watch</th> <th>0.8</th> <th>-0.13</th> <th>-1.45</th> <th>-0.68</th> <th>-0.67</th>       |                            | Wait and Watch          | 0.8       | -0.13 | -1.45     | -0.68      | -0.67      |
| Amazon         Wait and Watch         1.0         -0.33         -0.71         -0.94         -0.98           NVIDIA         Wait and Watch         0.7         0.64         0.26         -0.46         -1.38           Tesla         Wait and Watch         0.8         -0.36         -0.57         -0.29         0.02           Meta Platforms         Buy         0.8         1.25         1.19         1.08         1.17           Netflix         Wait and Watch         1.0         -0.54         -0.33         -0.34         -0.37           Materials \$XLB         Wait and Watch         1.0         0.8         0.65         0.59         0.65           Energy \$XLE         Sell         0.9         -1.03         -0.88         -0.73         -0.81           Financials \$XLF         Wait and Watch         0.7         -0.46         -0.61         -0.84         -1.24           Industrials \$XLI         Sell         0.8         -1.0         -1.2         -1.07         -0.8           Technology \$XLK         Wait and Watch         0.0         0.73         0.46         0.69         0.52           Consumer Staples \$XLP         Wait and Watch         0.9         -0.31         -0.15         0.08 </th <th>Google</th> <th>Sell</th> <th>1.0</th> <th>-1.37</th> <th>-1.42</th> <th>-1.47</th> <th>-1.58</th> | Google                     | Sell                    | 1.0       | -1.37 | -1.42     | -1.47      | -1.58      |
| Tesla         Wait and Watch         0.8         -0.36         -0.57         -0.29         0.02           Meta Platforms         Buy         0.8         1.25         1.19         1.08         1.17           Netflix         Wait and Watch         1.0         -0.54         -0.33         -0.34         -0.37           Materials \$XLB         Wait and Watch         1.0         0.8         0.65         0.59         0.65           Energy \$XLE         Sell         0.9         -1.03         -0.88         -0.73         -0.81           Financials \$XLF         Wait and Watch         0.7         -0.46         -0.61         -0.84         -1.24           Industrials \$XLI         Sell         0.8         -1.0         -1.2         -1.07         -0.8           Technology \$XLK         Wait and Watch         1.0         0.73         0.46         0.69         0.52           Consumer Staples \$XLU         Buy         1.0         1.08         0.85         0.55         0.23           Utilities \$XLU         Wait and Watch         0.9         -0.31         -0.15         0.08         0.3           Health Care \$XLV         Wait and Watch         0.5         -0.25         0.05         -0.05                                                                                                         | _                          | Wait and Watch          | 1.0       | -0.33 | -0.71     | -0.94      | -0.98      |
| Meta Platforms         Buy Wait and Watch         0.8         1.25         1.19         1.08         1.17           Netflix         Wait and Watch         1.0         -0.54         -0.33         -0.34         -0.37           Materials \$XLB         Wait and Watch         1.0         0.8         0.65         0.59         0.65           Energy \$XLE         Sell         0.9         -1.03         -0.88         -0.73         -0.81           Financials \$XLF         Wait and Watch         0.7         -0.46         -0.61         -0.84         -1.24           Industrials \$XLI         Sell         0.8         -1.0         -1.2         -1.07         -0.8           Technology \$XLK         Wait and Watch         1.0         0.73         0.46         0.69         0.52           Consumer Staples \$XLP         Buy         1.0         1.08         0.85         0.55         0.23           Utilities \$XLU         Wait and Watch         0.9         -0.31         -0.15         0.08         0.3           Health Care \$XLV         Wait and Watch         0.5         -0.25         0.05         -0.1         -0.35           Retail \$XRT         Sell         0.9         -1.45         0.36                                                                                                            | NVIDIA                     | Wait and Watch          | 0.7       | 0.64  | 0.26      | -0.46      | -1.38      |
| Netflix         Wait and Watch Watch Wait and Watch Wait and Watch Wait and Watch Sell         1.0         -0.54         -0.33         -0.34         -0.37           Materials \$XLE         Sell         0.9         -1.03         -0.88         -0.73         -0.81           Financials \$XLF         Wait and Watch Sell         0.7         -0.46         -0.61         -0.84         -1.24           Industrials \$XLI         Sell         0.8         -1.0         -1.2         -1.07         -0.8           Technology \$XLK         Wait and Watch         1.0         0.73         0.46         0.69         0.52           Consumer Staples \$XLU         Buy         1.0         1.08         0.85         0.55         0.23           Utilities \$XLU         Wait and Watch         0.9         -0.31         -0.15         0.08         0.3           Health Care \$XLV         Wait and Watch         0.9         -0.63         -0.39         -0.08         0.39           Consumer Discretionary \$XLY         Wait and Watch         0.5         -0.25         0.05         -0.1         -0.35           Retail \$XRT         Sell         0.9         -1.45         0.36         1.94         2.2                                                                                                                      | Tesla                      | Wait and Watch          | 0.8       | -0.36 | -0.57     | -0.29      | 0.02       |
| Materials \$XLB         Wait and Watch Sell         1.0         0.8         0.65         0.59         0.65           Energy \$XLE         Sell         0.9         -1.03         -0.88         -0.73         -0.81           Financials \$XLF         Wait and Watch         0.7         -0.46         -0.61         -0.84         -1.24           Industrials \$XLI         Sell         0.8         -1.0         -1.2         -1.07         -0.8           Technology \$XLK         Wait and Watch         1.0         0.73         0.46         0.69         0.52           Consumer Staples \$XLP         Buy         1.0         1.08         0.85         0.55         0.23           Utilities \$XLU         Wait and Watch         0.9         -0.31         -0.15         0.08         0.3           Health Care \$XLV         Wait and Watch         0.9         -0.63         -0.39         -0.08         0.39           Consumer Discretionary \$XLY         Wait and Watch         0.5         -0.25         0.05         -0.1         -0.35           Retail \$XRT         Sell         0.9         -1.45         0.36         1.94         2.2                                                                                                                                                                              | Meta Platforms             | Buy                     | 0.8       |       |           |            | 1.17       |
| Energy \$XLE         Sell         0.9         -1.03         -0.88         -0.73         -0.81           Financials \$XLF         Wait and Watch         0.7         -0.46         -0.61         -0.84         -1.24           Industrials \$XLI         Sell         0.8         -1.0         -1.2         -1.07         -0.8           Technology \$XLK         Wait and Watch         1.0         0.73         0.46         0.69         0.52           Consumer Staples \$XLP         Buy         1.0         1.08         0.85         0.55         0.23           Utilities \$XLU         Wait and Watch         0.9         -0.31         -0.15         0.08         0.3           Health Care \$XLV         Wait and Watch         0.9         -0.63         -0.39         -0.08         0.39           Consumer Discretionary \$XLY         Wait and Watch         0.5         -0.25         0.05         -0.1         -0.35           Retail \$XRT         Sell         0.9         -1.45         0.36         1.94         2.2                                                                                                                                                                                                                                                                                                   |                            |                         |           |       |           |            | -0.37      |
| Financials \$XLF         Wait and Watch         0.7         -0.46         -0.61         -0.84         -1.24           Industrials \$XLI         Sell         0.8         -1.0         -1.2         -1.07         -0.8           Technology \$XLK         Wait and Watch         1.0         0.73         0.46         0.69         0.52           Consumer Staples \$XLP         Buy         1.0         1.08         0.85         0.55         0.23           Utilities \$XLU         Wait and Watch         0.9         -0.31         -0.15         0.08         0.3           Health Care \$XLV         Wait and Watch         0.9         -0.63         -0.39         -0.08         0.39           Consumer Discretionary \$XLY         Wait and Watch         0.5         -0.25         0.05         -0.1         -0.35           Retail \$XRT         Sell         0.9         -1.45         0.36         1.94         2.2                                                                                                                                                                                                                                                                                                                                                                                                           | Materials \$XLB            |                         |           |       |           |            | 0.65       |
| Industrials \$XLI                                                                                                                                                                                                                                                                                                                                                                                                                                                                                                                                                                                                                                                                                                                                                                                                                                                                                                                                                                                                                                                                                                                                                                                                                                                                                                                          |                            |                         |           |       |           |            |            |
| Technology \$XLK         Wait and Watch         1.0         0.73         0.46         0.69         0.52           Consumer Staples \$XLP         Buy         1.0         1.08         0.85         0.55         0.23           Utilities \$XLU         Wait and Watch         0.9         -0.31         -0.15         0.08         0.3           Health Care \$XLV         Wait and Watch         0.9         -0.63         -0.39         -0.08         0.39           Consumer Discretionary \$XLY         Wait and Watch         0.5         -0.25         0.05         -0.1         -0.35           Retail \$XRT         Sell         0.9         -1.45         0.36         1.94         2.2                                                                                                                                                                                                                                                                                                                                                                                                                                                                                                                                                                                                                                           | Financials \$XLF           |                         | 0.7       | -0.46 |           | -0.84      | -1.24      |
| Consumer Staples \$XLP         Buy Wait and Watch Wait and Watch Wait and Watch Consumer Discretionary \$XLY         Buy Wait and Watch Wait and Watch Wait and Watch Sell         1.0         1.08         0.85         0.55         0.23           0.9         -0.31         -0.15         0.08         0.3           0.9         -0.63         -0.39         -0.08         0.39           0.9         -0.25         0.05         -0.1         -0.35           0.9         -1.45         0.36         1.94         2.2                                                                                                                                                                                                                                                                                                                                                                                                                                                                                                                                                                                                                                                                                                                                                                                                                   |                            |                         |           |       |           |            |            |
| Utilities \$XLU       Wait and Watch Watch Wait and Watch Wait and Watch Consumer Discretionary \$XLY       Wait and Watch Wait and Watch Wait and Watch Wait and Watch Sell       0.9       -0.31       -0.15       0.08       0.3         0.9       -0.63       -0.39       -0.08       0.39         0.5       -0.25       0.05       -0.1       -0.35         0.9       -1.45       0.36       1.94       2.2                                                                                                                                                                                                                                                                                                                                                                                                                                                                                                                                                                                                                                                                                                                                                                                                                                                                                                                           |                            |                         |           |       |           |            |            |
| Health Care \$XLV       Wait and Watch Consumer Discretionary \$XLY       Wait and Watch Wait and Watch Sell       0.9       -0.63       -0.39       -0.08       0.39         Retail \$XRT       Sell       0.5       -0.25       0.05       -0.1       -0.35         Soll       0.9       -1.45       0.36       1.94       2.2                                                                                                                                                                                                                                                                                                                                                                                                                                                                                                                                                                                                                                                                                                                                                                                                                                                                                                                                                                                                           |                            |                         |           |       |           |            |            |
| Consumer Discretionary \$XLY         Wait and Watch Sell         0.5         -0.25         0.05         -0.1         -0.35           Retail \$XRT         Sell         0.9         -1.45         0.36         1.94         2.2                                                                                                                                                                                                                                                                                                                                                                                                                                                                                                                                                                                                                                                                                                                                                                                                                                                                                                                                                                                                                                                                                                             |                            |                         |           |       |           |            |            |
| <b>Retail \$XRT</b> Sell 0.9 -1.45 0.36 1.94 2.2                                                                                                                                                                                                                                                                                                                                                                                                                                                                                                                                                                                                                                                                                                                                                                                                                                                                                                                                                                                                                                                                                                                                                                                                                                                                                           |                            |                         |           |       |           |            |            |
|                                                                                                                                                                                                                                                                                                                                                                                                                                                                                                                                                                                                                                                                                                                                                                                                                                                                                                                                                                                                                                                                                                                                                                                                                                                                                                                                            |                            |                         |           |       |           |            |            |
| Germany (Day) 8uy 05 05 062 081 108                                                                                                                                                                                                                                                                                                                                                                                                                                                                                                                                                                                                                                                                                                                                                                                                                                                                                                                                                                                                                                                                                                                                                                                                                                                                                                        |                            |                         |           |       |           |            |            |
|                                                                                                                                                                                                                                                                                                                                                                                                                                                                                                                                                                                                                                                                                                                                                                                                                                                                                                                                                                                                                                                                                                                                                                                                                                                                                                                                            | Germany (Dax)              | Buy                     | 0.5       | 0.5   | 0.62      | 0.81       | 1.08       |
| China (Shanghai Composite) Wait and Watch 1.0 2 -0.78 -0.94 -1.04 -1.11                                                                                                                                                                                                                                                                                                                                                                                                                                                                                                                                                                                                                                                                                                                                                                                                                                                                                                                                                                                                                                                                                                                                                                                                                                                                    |                            |                         |           |       |           |            |            |
| Japan (Nikkei) Sell 0.5 -0.99 -0.23 -0.65 0.48                                                                                                                                                                                                                                                                                                                                                                                                                                                                                                                                                                                                                                                                                                                                                                                                                                                                                                                                                                                                                                                                                                                                                                                                                                                                                             |                            |                         |           |       |           |            |            |
| Bitcoin Sell 0.8 -0.83 -1.1 -0.78 -1.02                                                                                                                                                                                                                                                                                                                                                                                                                                                                                                                                                                                                                                                                                                                                                                                                                                                                                                                                                                                                                                                                                                                                                                                                                                                                                                    |                            |                         |           |       |           |            |            |
| WTI Crude Oil Sell 1.0 -1.85 -1.51 -1.14 -0.91                                                                                                                                                                                                                                                                                                                                                                                                                                                                                                                                                                                                                                                                                                                                                                                                                                                                                                                                                                                                                                                                                                                                                                                                                                                                                             |                            |                         |           |       |           |            |            |
| <b>Brent Crude Oil</b> Wait and Watch 1.0 0.06 0.11 0.14 0.19                                                                                                                                                                                                                                                                                                                                                                                                                                                                                                                                                                                                                                                                                                                                                                                                                                                                                                                                                                                                                                                                                                                                                                                                                                                                              |                            |                         |           |       |           |            |            |
| Natural Gas Futures Sell 1.0 -1.39 -1.56 -1.66 -1.71                                                                                                                                                                                                                                                                                                                                                                                                                                                                                                                                                                                                                                                                                                                                                                                                                                                                                                                                                                                                                                                                                                                                                                                                                                                                                       |                            |                         |           |       |           |            |            |
| Copper Futures         Wait and Watch         0.7         0.53         0.54         0.41         0.4                                                                                                                                                                                                                                                                                                                                                                                                                                                                                                                                                                                                                                                                                                                                                                                                                                                                                                                                                                                                                                                                                                                                                                                                                                       |                            |                         |           |       |           |            |            |
| Steel Buy 1.0 1.11 1.27 1.0 0.92                                                                                                                                                                                                                                                                                                                                                                                                                                                                                                                                                                                                                                                                                                                                                                                                                                                                                                                                                                                                                                                                                                                                                                                                                                                                                                           |                            | Buy                     |           |       |           |            |            |
| Lithium \$LIT                                                                                                                                                                                                                                                                                                                                                                                                                                                                                                                                                                                                                                                                                                                                                                                                                                                                                                                                                                                                                                                                                                                                                                                                                                                                                                                              |                            |                         |           |       |           |            |            |
| Palladium         Wait and Watch         0.8         0.67         0.53         0.28         0.06           Platinum         1.0         1.30         1.48         1.51         1.5                                                                                                                                                                                                                                                                                                                                                                                                                                                                                                                                                                                                                                                                                                                                                                                                                                                                                                                                                                                                                                                                                                                                                         |                            |                         |           |       |           |            |            |
| Platinum         Buy         1.0         1.39         1.48         1.51         1.5           Silver         Buy         1.0         2.22         1.68         0.29         -1.06                                                                                                                                                                                                                                                                                                                                                                                                                                                                                                                                                                                                                                                                                                                                                                                                                                                                                                                                                                                                                                                                                                                                                          |                            |                         |           |       |           |            |            |
| Silver         Buy         1.0         2.22         1.68         0.29         -1.06           Gold         Wait and Watch         1.0         0.0         -0.08         -0.31         -0.53                                                                                                                                                                                                                                                                                                                                                                                                                                                                                                                                                                                                                                                                                                                                                                                                                                                                                                                                                                                                                                                                                                                                                |                            |                         |           |       |           |            |            |
| Uranium \$URA                                                                                                                                                                                                                                                                                                                                                                                                                                                                                                                                                                                                                                                                                                                                                                                                                                                                                                                                                                                                                                                                                                                                                                                                                                                                                                                              |                            |                         |           |       |           |            |            |
| Corn Futures Sell 0.5 -0.69 -0.58 -0.43 -0.92                                                                                                                                                                                                                                                                                                                                                                                                                                                                                                                                                                                                                                                                                                                                                                                                                                                                                                                                                                                                                                                                                                                                                                                                                                                                                              |                            |                         |           |       |           |            |            |
| Soybean Futures Sell 1.0 -1.2 -0.63 -0.14 0.01                                                                                                                                                                                                                                                                                                                                                                                                                                                                                                                                                                                                                                                                                                                                                                                                                                                                                                                                                                                                                                                                                                                                                                                                                                                                                             |                            |                         |           |       |           |            |            |
| Wheat Wait and Watch 0.7 -0.55 -0.5 -0.9 -1.13                                                                                                                                                                                                                                                                                                                                                                                                                                                                                                                                                                                                                                                                                                                                                                                                                                                                                                                                                                                                                                                                                                                                                                                                                                                                                             |                            |                         |           |       |           |            |            |
| Sugar Buy 0.9 1.02 1.01 0.94 0.8                                                                                                                                                                                                                                                                                                                                                                                                                                                                                                                                                                                                                                                                                                                                                                                                                                                                                                                                                                                                                                                                                                                                                                                                                                                                                                           |                            |                         |           |       |           |            |            |
| US Dollar Wait and Watch 1.0 -0.6 -0.77 -0.09 0.39                                                                                                                                                                                                                                                                                                                                                                                                                                                                                                                                                                                                                                                                                                                                                                                                                                                                                                                                                                                                                                                                                                                                                                                                                                                                                         |                            |                         |           |       |           |            |            |
| <b>Euro To US Dollar Cross</b> Wait and Watch  1.0  0.78  0.81  0.81  0.88                                                                                                                                                                                                                                                                                                                                                                                                                                                                                                                                                                                                                                                                                                                                                                                                                                                                                                                                                                                                                                                                                                                                                                                                                                                                 |                            |                         |           |       |           |            |            |
| <b>British Pound To US Dollar Cross</b> Buy  0.8  1.14  0.97  0.8  0.73                                                                                                                                                                                                                                                                                                                                                                                                                                                                                                                                                                                                                                                                                                                                                                                                                                                                                                                                                                                                                                                                                                                                                                                                                                                                    |                            |                         |           |       |           |            |            |
| <b>US Dollar To Yen Cross</b> Buy  1.0  1.08  2.18  1.57  0.6                                                                                                                                                                                                                                                                                                                                                                                                                                                                                                                                                                                                                                                                                                                                                                                                                                                                                                                                                                                                                                                                                                                                                                                                                                                                              |                            |                         |           |       |           |            |            |
| Canadian Dollar To US Dollar Cross Sell 0.6 -0.84 -0.54 -0.77 -0.32                                                                                                                                                                                                                                                                                                                                                                                                                                                                                                                                                                                                                                                                                                                                                                                                                                                                                                                                                                                                                                                                                                                                                                                                                                                                        |                            |                         |           |       |           |            |            |
| <b>UST 2yr Yield</b> Wait and Watch  1.0  0.72  0.79  0.76  0.68                                                                                                                                                                                                                                                                                                                                                                                                                                                                                                                                                                                                                                                                                                                                                                                                                                                                                                                                                                                                                                                                                                                                                                                                                                                                           |                            |                         |           |       |           |            |            |
| UST 10yr Yield Sell 1.0 -2.31 -2.29 -2.21 -2.08                                                                                                                                                                                                                                                                                                                                                                                                                                                                                                                                                                                                                                                                                                                                                                                                                                                                                                                                                                                                                                                                                                                                                                                                                                                                                            |                            |                         |           |       |           |            |            |
| <b>UST 30yr Yield</b> Wait and Watch 1.0 0.3 0.43 0.36 0.43                                                                                                                                                                                                                                                                                                                                                                                                                                                                                                                                                                                                                                                                                                                                                                                                                                                                                                                                                                                                                                                                                                                                                                                                                                                                                |                            |                         |           |       |           |            |            |
| <b>High Yield Corp Bond \$HYG</b> Sell 1.0 -1.1 -1.17 -1.4 -1.17                                                                                                                                                                                                                                                                                                                                                                                                                                                                                                                                                                                                                                                                                                                                                                                                                                                                                                                                                                                                                                                                                                                                                                                                                                                                           | High Yield Corp Bond \$HYG | Sell                    | 1.0       | -1.1  | -1.17     | -1.4       | -1.17      |

# Consumer Discretionary \$XLY 15 Trading Day Predictions Thresholds of 0.5 and -0.5

Each asset has a unique threshold that marks the point where signals are opened and closed.

The Algo opens a Long signal if the TTM Z Score goes above the published threshold. The Algo closes a Long signal when the TTM Z Score dips back below the same published threshold.