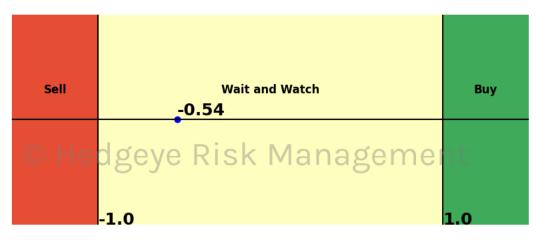

## **HedgAI Signals - Summary Signals**

| S&P 500         Wait and Watch         0.9         -0.54         -0.57         -0.6         -0.57           NASDAQ 100         Wait and Watch         0.0         0.41         0.4         0.6         0.7           Russell 2000         Sell         0.9         -1.32         -1.33         -1.33         -1.33         -1.23           Apple         Sell         0.8         -2.08         -1.38         -1.51         -1.68           Microsoft         Wait and Watch         0.8         -0.13         -1.45         -0.68         -0.67           Google         Sell         1.0         -0.33         -0.71         -0.94         -0.98           NVIDIA         Wait and Watch         0.8         -0.33         -0.71         -0.94         -0.98           NVIDIA         Wait and Watch         0.7         0.64         0.26         -0.46         -1.38           Tesla         Wait and Watch         0.8         -0.36         -0.57         -0.29         0.02           Meta Platforms         Buy         0.8         1.25         1.19         1.08         1.17           Materials \$XLB         Wait and Watch         1.0         0.54         -0.33         -0.34         -0.                                                                                                                                  | Asset                      | <b>Current Position</b> | Threshold | Today | 1 Day Ago | 2 Days Ago | 3 Days Ago |
|--------------------------------------------------------------------------------------------------------------------------------------------------------------------------------------------------------------------------------------------------------------------------------------------------------------------------------------------------------------------------------------------------------------------------------------------------------------------------------------------------------------------------------------------------------------------------------------------------------------------------------------------------------------------------------------------------------------------------------------------------------------------------------------------------------------------------------------------------------------------------------------------------------------------------------------------------------------------------------------------------------------------------------------------------------------------------------------------------------------------------------------------------------------------------------------------------------------------------------------------------------------------------------------------------------------------------------------------|----------------------------|-------------------------|-----------|-------|-----------|------------|------------|
| Sell   0.9   -1.32   -1.33   -1.3   -1.23                                                                                                                                                                                                                                                                                                                                                                                                                                                                                                                                                                                                                                                                                                                                                                                                                                                                                                                                                                                                                                                                                                                                                                                                                                                                                                  | S&P 500                    | Wait and Watch          | 0.9       | -0.54 | -0.57     |            | -0.57      |
| Apple         Sell         0.8         -2.08         -1.38         -1.51         -1.68           Microsoft         Wait and Watch         0.8         -0.13         -1.45         -0.68         -0.67           Google         Sell         1.0         -1.37         -1.42         -1.47         -1.58           Amazon         Wait and Watch         1.0         -0.33         -0.71         -0.94         -0.98           NVIDIA         Wait and Watch         0.7         0.64         0.26         -0.46         -1.38           Tesla         Wait and Watch         0.8         -0.36         -0.57         -0.29         0.02           Meta Platforms         Buy         0.8         1.25         1.19         1.08         1.17           Netflix         Wait and Watch         1.0         -0.54         -0.33         -0.34         -0.37           Materials \$XLB         Wait and Watch         1.0         0.8         0.65         0.59         0.65           Energy \$XLE         Wait and Watch         0.7         -0.46         -0.61         -0.84         -1.24           Industrials \$XLI         Sell         0.8         -1.0         -1.2         -1.07         -0.8                                                                                                                                      | NASDAQ 100                 | Wait and Watch          | 1.0       |       | 0.4       | 0.6        | 0.7        |
| Apple         Sell         0.8         -2.08         -1.38         -1.51         -1.68           Microsoft         Wait and Watch         0.8         -0.13         -1.45         -0.68         -0.67           Google         Sell         1.0         -1.37         -1.42         -1.47         -1.58           Amazon         Wait and Watch         1.0         -0.33         -0.71         -0.94         -0.98           NVIDIA         Wait and Watch         0.7         0.64         0.26         -0.46         -1.38           Tesla         Wait and Watch         0.8         -0.36         -0.57         -0.29         0.02           Meta Platforms         Buy         0.8         1.25         1.19         1.08         1.17           Netflix         Wait and Watch         1.0         -0.54         -0.33         -0.34         -0.37           Materials \$XLB         Wait and Watch         1.0         0.8         0.65         0.59         0.65           Energy \$XLE         Wait and Watch         0.7         -0.46         -0.61         -0.84         -1.24           Industrials \$XLI         Sell         0.8         -1.0         -1.2         -1.07         -0.8                                                                                                                                      | Russell 2000               | Sell                    | 0.9       | -1.32 | -1.33     | -1.3       | -1.23      |
| Microsoft         Wait and Watch Sell         0.8         -0.13         -1.45         -0.68         -0.67           Google         Sell         1.0         -1.37         -1.42         -1.47         -1.58           Amazon         Wait and Watch         1.0         -0.33         -0.71         -0.94         -0.98           NVIDIA         Wait and Watch         0.7         0.64         0.26         -0.46         -1.38           Tesla         Wait and Watch         0.8         -0.36         -0.57         -0.29         0.02           Meta Platforms         Buy         0.8         1.25         1.19         1.08         1.17           Netflix         Wait and Watch         1.0         -0.54         -0.33         -0.34         -0.37           Materials \$XLB         Buy         0.8         0.65         0.59         0.65           Energy \$XLE         Sell         0.9         -1.03         -0.88         -0.73         -0.81           Financials \$XLF         Wait and Watch         0.7         -0.46         -0.61         -0.84         -1.24           Industrials \$XLI         Sell         0.8         -1.0         -1.2         -1.07         -0.8                                                                                                                                             | Apple                      | Sell                    | 0.8       |       | -1.38     | -1.51      | -1.68      |
| Google         Sell         1.0         -1.37         -1.42         -1.47         -1.58           Amazon         Wait and Watch         1.0         -0.33         -0.71         -0.94         -0.98           NVIDIA         Wait and Watch         0.7         0.64         0.26         -0.46         -1.38           Tesla         Wait and Watch         0.8         -0.36         -0.57         -0.29         0.02           Meta Platforms         Buy         0.8         -0.25         1.19         1.08         1.17           Metflix         Wait and Watch         1.0         -0.54         -0.33         -0.34         -0.37           Materials \$XLB         Wait and Watch         1.0         0.8         0.65         0.59         0.65           Energy \$XLE         Sell         0.9         -1.03         -0.88         -0.73         -0.81           Financials \$XLF         Wait and Watch         0.7         -0.46         -0.61         -0.84         -1.24           Industrials \$XLI         Sell         0.8         -1.0         -1.2         -1.07         -0.8           Technology \$XLK         Wait and Watch         0.0         0.73         0.46         0.69         0.52 </th <th></th> <th>Wait and Watch</th> <th>0.8</th> <th>-0.13</th> <th>-1.45</th> <th>-0.68</th> <th>-0.67</th>       |                            | Wait and Watch          | 0.8       | -0.13 | -1.45     | -0.68      | -0.67      |
| Amazon         Wait and Watch         1.0         -0.33         -0.71         -0.94         -0.98           NVIDIA         Wait and Watch         0.7         0.64         0.26         -0.46         -1.38           Tesla         Wait and Watch         0.8         -0.36         -0.57         -0.29         0.02           Meta Platforms         Buy         0.8         1.25         1.19         1.08         1.17           Netflix         Wait and Watch         1.0         -0.54         -0.33         -0.34         -0.37           Materials \$XLB         Wait and Watch         1.0         0.8         0.65         0.59         0.65           Energy \$XLE         Sell         0.9         -1.03         -0.88         -0.73         -0.81           Financials \$XLF         Wait and Watch         0.7         -0.46         -0.61         -0.84         -1.24           Industrials \$XLI         Sell         0.8         -1.0         -1.2         -1.07         -0.8           Technology \$XLK         Wait and Watch         0.0         0.73         0.46         0.69         0.52           Consumer Staples \$XLP         Wait and Watch         0.9         -0.31         -0.15         0.08 </th <th>Google</th> <th>Sell</th> <th>1.0</th> <th>-1.37</th> <th>-1.42</th> <th>-1.47</th> <th>-1.58</th> | Google                     | Sell                    | 1.0       | -1.37 | -1.42     | -1.47      | -1.58      |
| Tesla         Wait and Watch         0.8         -0.36         -0.57         -0.29         0.02           Meta Platforms         Buy         0.8         1.25         1.19         1.08         1.17           Netflix         Wait and Watch         1.0         -0.54         -0.33         -0.34         -0.37           Materials \$XLB         Wait and Watch         1.0         0.8         0.65         0.59         0.65           Energy \$XLE         Sell         0.9         -1.03         -0.88         -0.73         -0.81           Financials \$XLF         Wait and Watch         0.7         -0.46         -0.61         -0.84         -1.24           Industrials \$XLI         Sell         0.8         -1.0         -1.2         -1.07         -0.8           Technology \$XLK         Wait and Watch         1.0         0.73         0.46         0.69         0.52           Consumer Staples \$XLU         Buy         1.0         1.08         0.85         0.55         0.23           Utilities \$XLU         Wait and Watch         0.9         -0.31         -0.15         0.08         0.3           Health Care \$XLV         Wait and Watch         0.5         -0.25         0.05         -0.05                                                                                                         | _                          | Wait and Watch          | 1.0       | -0.33 | -0.71     | -0.94      | -0.98      |
| Meta Platforms         Buy Wait and Watch         0.8         1.25         1.19         1.08         1.17           Netflix         Wait and Watch         1.0         -0.54         -0.33         -0.34         -0.37           Materials \$XLB         Wait and Watch         1.0         0.8         0.65         0.59         0.65           Energy \$XLE         Sell         0.9         -1.03         -0.88         -0.73         -0.81           Financials \$XLF         Wait and Watch         0.7         -0.46         -0.61         -0.84         -1.24           Industrials \$XLI         Sell         0.8         -1.0         -1.2         -1.07         -0.8           Technology \$XLK         Wait and Watch         1.0         0.73         0.46         0.69         0.52           Consumer Staples \$XLP         Buy         1.0         1.08         0.85         0.55         0.23           Utilities \$XLU         Wait and Watch         0.9         -0.31         -0.15         0.08         0.3           Health Care \$XLV         Wait and Watch         0.5         -0.25         0.05         -0.1         -0.35           Retail \$XRT         Sell         0.9         -1.45         0.36                                                                                                            | NVIDIA                     | Wait and Watch          | 0.7       | 0.64  | 0.26      | -0.46      | -1.38      |
| Netflix         Wait and Watch Watch Wait and Watch Wait and Watch Wait and Watch Sell         1.0         -0.54         -0.33         -0.34         -0.37           Materials \$XLE         Sell         0.9         -1.03         -0.88         -0.73         -0.81           Financials \$XLF         Wait and Watch Sell         0.7         -0.46         -0.61         -0.84         -1.24           Industrials \$XLI         Sell         0.8         -1.0         -1.2         -1.07         -0.8           Technology \$XLK         Wait and Watch         1.0         0.73         0.46         0.69         0.52           Consumer Staples \$XLU         Buy         1.0         1.08         0.85         0.55         0.23           Utilities \$XLU         Wait and Watch         0.9         -0.31         -0.15         0.08         0.3           Health Care \$XLV         Wait and Watch         0.9         -0.63         -0.39         -0.08         0.39           Consumer Discretionary \$XLY         Wait and Watch         0.5         -0.25         0.05         -0.1         -0.35           Retail \$XRT         Sell         0.9         -1.45         0.36         1.94         2.2                                                                                                                      | Tesla                      | Wait and Watch          | 0.8       | -0.36 | -0.57     | -0.29      | 0.02       |
| Materials \$XLB         Wait and Watch Sell         1.0         0.8         0.65         0.59         0.65           Energy \$XLE         Sell         0.9         -1.03         -0.88         -0.73         -0.81           Financials \$XLF         Wait and Watch         0.7         -0.46         -0.61         -0.84         -1.24           Industrials \$XLI         Sell         0.8         -1.0         -1.2         -1.07         -0.8           Technology \$XLK         Wait and Watch         1.0         0.73         0.46         0.69         0.52           Consumer Staples \$XLP         Buy         1.0         1.08         0.85         0.55         0.23           Utilities \$XLU         Wait and Watch         0.9         -0.31         -0.15         0.08         0.3           Health Care \$XLV         Wait and Watch         0.9         -0.63         -0.39         -0.08         0.39           Consumer Discretionary \$XLY         Wait and Watch         0.5         -0.25         0.05         -0.1         -0.35           Retail \$XRT         Sell         0.9         -1.45         0.36         1.94         2.2                                                                                                                                                                              | Meta Platforms             | Buy                     | 0.8       |       |           |            | 1.17       |
| Energy \$XLE         Sell         0.9         -1.03         -0.88         -0.73         -0.81           Financials \$XLF         Wait and Watch         0.7         -0.46         -0.61         -0.84         -1.24           Industrials \$XLI         Sell         0.8         -1.0         -1.2         -1.07         -0.8           Technology \$XLK         Wait and Watch         1.0         0.73         0.46         0.69         0.52           Consumer Staples \$XLP         Buy         1.0         1.08         0.85         0.55         0.23           Utilities \$XLU         Wait and Watch         0.9         -0.31         -0.15         0.08         0.3           Health Care \$XLV         Wait and Watch         0.9         -0.63         -0.39         -0.08         0.39           Consumer Discretionary \$XLY         Wait and Watch         0.5         -0.25         0.05         -0.1         -0.35           Retail \$XRT         Sell         0.9         -1.45         0.36         1.94         2.2                                                                                                                                                                                                                                                                                                   |                            |                         |           |       |           |            | -0.37      |
| Financials \$XLF         Wait and Watch         0.7         -0.46         -0.61         -0.84         -1.24           Industrials \$XLI         Sell         0.8         -1.0         -1.2         -1.07         -0.8           Technology \$XLK         Wait and Watch         1.0         0.73         0.46         0.69         0.52           Consumer Staples \$XLP         Buy         1.0         1.08         0.85         0.55         0.23           Utilities \$XLU         Wait and Watch         0.9         -0.31         -0.15         0.08         0.3           Health Care \$XLV         Wait and Watch         0.9         -0.63         -0.39         -0.08         0.39           Consumer Discretionary \$XLY         Wait and Watch         0.5         -0.25         0.05         -0.1         -0.35           Retail \$XRT         Sell         0.9         -1.45         0.36         1.94         2.2                                                                                                                                                                                                                                                                                                                                                                                                           | Materials \$XLB            |                         |           |       |           |            | 0.65       |
| Industrials \$XLI                                                                                                                                                                                                                                                                                                                                                                                                                                                                                                                                                                                                                                                                                                                                                                                                                                                                                                                                                                                                                                                                                                                                                                                                                                                                                                                          |                            |                         |           |       |           |            |            |
| Technology \$XLK         Wait and Watch         1.0         0.73         0.46         0.69         0.52           Consumer Staples \$XLP         Buy         1.0         1.08         0.85         0.55         0.23           Utilities \$XLU         Wait and Watch         0.9         -0.31         -0.15         0.08         0.3           Health Care \$XLV         Wait and Watch         0.9         -0.63         -0.39         -0.08         0.39           Consumer Discretionary \$XLY         Wait and Watch         0.5         -0.25         0.05         -0.1         -0.35           Retail \$XRT         Sell         0.9         -1.45         0.36         1.94         2.2                                                                                                                                                                                                                                                                                                                                                                                                                                                                                                                                                                                                                                           | Financials \$XLF           |                         | 0.7       | -0.46 |           | -0.84      | -1.24      |
| Consumer Staples \$XLP         Buy Wait and Watch Wait and Watch Wait and Watch Consumer Discretionary \$XLY         Buy Wait and Watch Wait and Watch Wait and Watch Sell         1.0         1.08         0.85         0.55         0.23           0.9         -0.31         -0.15         0.08         0.3           0.9         -0.63         -0.39         -0.08         0.39           0.9         -0.25         0.05         -0.1         -0.35           0.9         -1.45         0.36         1.94         2.2                                                                                                                                                                                                                                                                                                                                                                                                                                                                                                                                                                                                                                                                                                                                                                                                                   |                            |                         |           |       |           |            |            |
| Utilities \$XLU       Wait and Watch Watch Wait and Watch Wait and Watch Consumer Discretionary \$XLY       Wait and Watch Wait and Watch Wait and Watch Wait and Watch Sell       0.9       -0.31       -0.15       0.08       0.3         0.9       -0.63       -0.39       -0.08       0.39         0.5       -0.25       0.05       -0.1       -0.35         0.9       -1.45       0.36       1.94       2.2                                                                                                                                                                                                                                                                                                                                                                                                                                                                                                                                                                                                                                                                                                                                                                                                                                                                                                                           |                            |                         |           |       |           |            |            |
| Health Care \$XLV       Wait and Watch Consumer Discretionary \$XLY       Wait and Watch Wait and Watch Sell       0.9       -0.63       -0.39       -0.08       0.39         Retail \$XRT       Sell       0.5       -0.25       0.05       -0.1       -0.35         Soll       0.9       -1.45       0.36       1.94       2.2                                                                                                                                                                                                                                                                                                                                                                                                                                                                                                                                                                                                                                                                                                                                                                                                                                                                                                                                                                                                           |                            |                         |           |       |           |            |            |
| Consumer Discretionary \$XLY         Wait and Watch Sell         0.5         -0.25         0.05         -0.1         -0.35           Retail \$XRT         Sell         0.9         -1.45         0.36         1.94         2.2                                                                                                                                                                                                                                                                                                                                                                                                                                                                                                                                                                                                                                                                                                                                                                                                                                                                                                                                                                                                                                                                                                             |                            |                         |           |       |           |            |            |
| <b>Retail \$XRT</b> Sell 0.9 -1.45 0.36 1.94 2.2                                                                                                                                                                                                                                                                                                                                                                                                                                                                                                                                                                                                                                                                                                                                                                                                                                                                                                                                                                                                                                                                                                                                                                                                                                                                                           |                            |                         |           |       |           |            |            |
|                                                                                                                                                                                                                                                                                                                                                                                                                                                                                                                                                                                                                                                                                                                                                                                                                                                                                                                                                                                                                                                                                                                                                                                                                                                                                                                                            |                            |                         |           |       |           |            |            |
| Germany (Day) 8uy 05 05 062 081 108                                                                                                                                                                                                                                                                                                                                                                                                                                                                                                                                                                                                                                                                                                                                                                                                                                                                                                                                                                                                                                                                                                                                                                                                                                                                                                        |                            |                         |           |       |           |            |            |
|                                                                                                                                                                                                                                                                                                                                                                                                                                                                                                                                                                                                                                                                                                                                                                                                                                                                                                                                                                                                                                                                                                                                                                                                                                                                                                                                            | Germany (Dax)              | Buy                     | 0.5       | 0.5   | 0.62      | 0.81       | 1.08       |
| China (Shanghai Composite) Wait and Watch 1.0 2 -0.78 -0.94 -1.04 -1.11                                                                                                                                                                                                                                                                                                                                                                                                                                                                                                                                                                                                                                                                                                                                                                                                                                                                                                                                                                                                                                                                                                                                                                                                                                                                    |                            |                         |           |       |           |            |            |
| Japan (Nikkei) Sell 0.5 -0.99 -0.23 -0.65 0.48                                                                                                                                                                                                                                                                                                                                                                                                                                                                                                                                                                                                                                                                                                                                                                                                                                                                                                                                                                                                                                                                                                                                                                                                                                                                                             |                            |                         |           |       |           |            |            |
| Bitcoin Sell 0.8 -0.83 -1.1 -0.78 -1.02                                                                                                                                                                                                                                                                                                                                                                                                                                                                                                                                                                                                                                                                                                                                                                                                                                                                                                                                                                                                                                                                                                                                                                                                                                                                                                    |                            |                         |           |       |           |            |            |
| WTI Crude Oil Sell 1.0 -1.85 -1.51 -1.14 -0.91                                                                                                                                                                                                                                                                                                                                                                                                                                                                                                                                                                                                                                                                                                                                                                                                                                                                                                                                                                                                                                                                                                                                                                                                                                                                                             |                            |                         |           |       |           |            |            |
| <b>Brent Crude Oil</b> Wait and Watch 1.0 0.06 0.11 0.14 0.19                                                                                                                                                                                                                                                                                                                                                                                                                                                                                                                                                                                                                                                                                                                                                                                                                                                                                                                                                                                                                                                                                                                                                                                                                                                                              |                            |                         |           |       |           |            |            |
| Natural Gas Futures Sell 1.0 -1.39 -1.56 -1.66 -1.71                                                                                                                                                                                                                                                                                                                                                                                                                                                                                                                                                                                                                                                                                                                                                                                                                                                                                                                                                                                                                                                                                                                                                                                                                                                                                       |                            |                         |           |       |           |            |            |
| Copper Futures         Wait and Watch         0.7         0.53         0.54         0.41         0.4                                                                                                                                                                                                                                                                                                                                                                                                                                                                                                                                                                                                                                                                                                                                                                                                                                                                                                                                                                                                                                                                                                                                                                                                                                       |                            |                         |           |       |           |            |            |
| Steel Buy 1.0 1.11 1.27 1.0 0.92                                                                                                                                                                                                                                                                                                                                                                                                                                                                                                                                                                                                                                                                                                                                                                                                                                                                                                                                                                                                                                                                                                                                                                                                                                                                                                           |                            | Buy                     |           |       |           |            |            |
| Lithium \$LIT                                                                                                                                                                                                                                                                                                                                                                                                                                                                                                                                                                                                                                                                                                                                                                                                                                                                                                                                                                                                                                                                                                                                                                                                                                                                                                                              |                            |                         |           |       |           |            |            |
| Palladium         Wait and Watch         0.8         0.67         0.53         0.28         0.06           Platinum         1.0         1.30         1.48         1.51         1.5                                                                                                                                                                                                                                                                                                                                                                                                                                                                                                                                                                                                                                                                                                                                                                                                                                                                                                                                                                                                                                                                                                                                                         |                            |                         |           |       |           |            |            |
| Platinum         Buy         1.0         1.39         1.48         1.51         1.5           Silver         Buy         1.0         2.22         1.68         0.29         -1.06                                                                                                                                                                                                                                                                                                                                                                                                                                                                                                                                                                                                                                                                                                                                                                                                                                                                                                                                                                                                                                                                                                                                                          |                            |                         |           |       |           |            |            |
| Silver         Buy         1.0         2.22         1.68         0.29         -1.06           Gold         Wait and Watch         1.0         0.0         -0.08         -0.31         -0.53                                                                                                                                                                                                                                                                                                                                                                                                                                                                                                                                                                                                                                                                                                                                                                                                                                                                                                                                                                                                                                                                                                                                                |                            |                         |           |       |           |            |            |
| Uranium \$URA                                                                                                                                                                                                                                                                                                                                                                                                                                                                                                                                                                                                                                                                                                                                                                                                                                                                                                                                                                                                                                                                                                                                                                                                                                                                                                                              |                            |                         |           |       |           |            |            |
| Corn Futures Sell 0.5 -0.69 -0.58 -0.43 -0.92                                                                                                                                                                                                                                                                                                                                                                                                                                                                                                                                                                                                                                                                                                                                                                                                                                                                                                                                                                                                                                                                                                                                                                                                                                                                                              |                            |                         |           |       |           |            |            |
| Soybean Futures Sell 1.0 -1.2 -0.63 -0.14 0.01                                                                                                                                                                                                                                                                                                                                                                                                                                                                                                                                                                                                                                                                                                                                                                                                                                                                                                                                                                                                                                                                                                                                                                                                                                                                                             |                            |                         |           |       |           |            |            |
| Wheat Wait and Watch 0.7 -0.55 -0.5 -0.9 -1.13                                                                                                                                                                                                                                                                                                                                                                                                                                                                                                                                                                                                                                                                                                                                                                                                                                                                                                                                                                                                                                                                                                                                                                                                                                                                                             |                            |                         |           |       |           |            |            |
| Sugar Buy 0.9 1.02 1.01 0.94 0.8                                                                                                                                                                                                                                                                                                                                                                                                                                                                                                                                                                                                                                                                                                                                                                                                                                                                                                                                                                                                                                                                                                                                                                                                                                                                                                           |                            |                         |           |       |           |            |            |
| US Dollar Wait and Watch 1.0 -0.6 -0.77 -0.09 0.39                                                                                                                                                                                                                                                                                                                                                                                                                                                                                                                                                                                                                                                                                                                                                                                                                                                                                                                                                                                                                                                                                                                                                                                                                                                                                         |                            |                         |           |       |           |            |            |
| <b>Euro To US Dollar Cross</b> Wait and Watch  1.0  0.78  0.81  0.81  0.88                                                                                                                                                                                                                                                                                                                                                                                                                                                                                                                                                                                                                                                                                                                                                                                                                                                                                                                                                                                                                                                                                                                                                                                                                                                                 |                            |                         |           |       |           |            |            |
| <b>British Pound To US Dollar Cross</b> Buy  0.8  1.14  0.97  0.8  0.73                                                                                                                                                                                                                                                                                                                                                                                                                                                                                                                                                                                                                                                                                                                                                                                                                                                                                                                                                                                                                                                                                                                                                                                                                                                                    |                            |                         |           |       |           |            |            |
| <b>US Dollar To Yen Cross</b> Buy  1.0  1.08  2.18  1.57  0.6                                                                                                                                                                                                                                                                                                                                                                                                                                                                                                                                                                                                                                                                                                                                                                                                                                                                                                                                                                                                                                                                                                                                                                                                                                                                              |                            |                         |           |       |           |            |            |
| Canadian Dollar To US Dollar Cross Sell 0.6 -0.84 -0.54 -0.77 -0.32                                                                                                                                                                                                                                                                                                                                                                                                                                                                                                                                                                                                                                                                                                                                                                                                                                                                                                                                                                                                                                                                                                                                                                                                                                                                        |                            |                         |           |       |           |            |            |
| <b>UST 2yr Yield</b> Wait and Watch  1.0  0.72  0.79  0.76  0.68                                                                                                                                                                                                                                                                                                                                                                                                                                                                                                                                                                                                                                                                                                                                                                                                                                                                                                                                                                                                                                                                                                                                                                                                                                                                           |                            |                         |           |       |           |            |            |
| UST 10yr Yield Sell 1.0 -2.31 -2.29 -2.21 -2.08                                                                                                                                                                                                                                                                                                                                                                                                                                                                                                                                                                                                                                                                                                                                                                                                                                                                                                                                                                                                                                                                                                                                                                                                                                                                                            |                            |                         |           |       |           |            |            |
| <b>UST 30yr Yield</b> Wait and Watch 1.0 0.3 0.43 0.36 0.43                                                                                                                                                                                                                                                                                                                                                                                                                                                                                                                                                                                                                                                                                                                                                                                                                                                                                                                                                                                                                                                                                                                                                                                                                                                                                |                            |                         |           |       |           |            |            |
| <b>High Yield Corp Bond \$HYG</b> Sell 1.0 -1.1 -1.17 -1.4 -1.17                                                                                                                                                                                                                                                                                                                                                                                                                                                                                                                                                                                                                                                                                                                                                                                                                                                                                                                                                                                                                                                                                                                                                                                                                                                                           | High Yield Corp Bond \$HYG | Sell                    | 1.0       | -1.1  | -1.17     | -1.4       | -1.17      |

#### Netflix 15 Trading Day Predictions Thresholds of 1.0 and -1.0