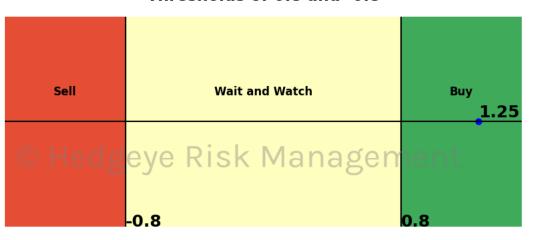

## **HedgAI Signals - Current Signals (Displaying Prediction Z Scores)**

| Asset                                   | <b>Current Position</b> | Threshold | Today | 1 Day Ago | 2 Days Ago | 3 Days Ago |
|-----------------------------------------|-------------------------|-----------|-------|-----------|------------|------------|
| Meta Platforms                          | Buy                     | 0.8       | 1.25  | 1.19      | 1.08       | 1.17       |
| Consumer Staples \$XLP                  | Buy                     | 1.0       | 1.08  | 0.85      | 0.55       | 0.23       |
| Germany (Dax)                           | Buy                     | 0.5       | 0.5   | 0.62      | 0.81       | 1.08       |
| Steel                                   | Buy                     | 1.0       | 1.11  | 1.27      | 1.0        | 0.92       |
| Platinum                                | Buy                     | 1.0       | 1.39  | 1.48      | 1.51       | 1.5        |
| Silver                                  | Buy                     | 1.0       | 2.22  | 1.68      | 0.29       | -1.06      |
| Sugar                                   | Buy                     | 0.9       | 1.02  | 1.01      | 0.94       | 0.8        |
| <b>British Pound To US Dollar Cross</b> | Buy                     | 0.8       | 1.14  | 0.97      | 0.8        | 0.73       |
| US Dollar To Yen Cross                  | Buy                     | 1.0       | 1.08  | 2.18      | 1.57       | 0.6        |

## Amazon 15 Trading Day Predictions Thresholds of 1.0 and -1.0

NVIDIA 15 Trading Day Predictions Thresholds of 0.7 and -0.7

Tesla 15 Trading Day Predictions Thresholds of 0.8 and -0.8

Meta 15 Trading Day Predictions Thresholds of 0.8 and -0.8