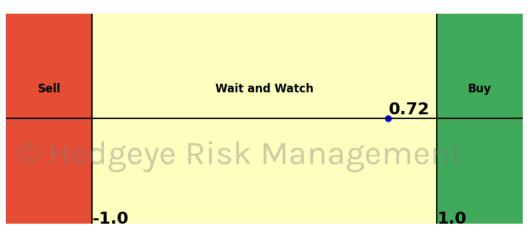

## **HedgAI Signals - Summary Signals**

| S&P 500         Wait and Watch         0.9         -0.54         -0.57         -0.6         -0.57           NASDAQ 100         Wait and Watch         0.0         0.41         0.4         0.6         0.7           Russell 2000         Sell         0.9         -1.32         -1.33         -1.33         -1.33         -1.23           Apple         Sell         0.8         -2.08         -1.38         -1.51         -1.68           Microsoft         Wait and Watch         0.8         -0.13         -1.45         -0.68         -0.67           Google         Sell         1.0         -0.33         -0.71         -0.94         -0.98           NVIDIA         Wait and Watch         0.8         -0.33         -0.71         -0.94         -0.98           NVIDIA         Wait and Watch         0.7         0.64         0.26         -0.46         -1.38           Tesla         Wait and Watch         0.8         -0.36         -0.57         -0.29         0.02           Meta Platforms         Buy         0.8         1.25         1.19         1.08         1.17           Materials \$XLB         Wait and Watch         1.0         0.54         -0.33         -0.34         -0.                                                                                                                                  | Asset                      | <b>Current Position</b> | Threshold | Today | 1 Day Ago | 2 Days Ago | 3 Days Ago |
|--------------------------------------------------------------------------------------------------------------------------------------------------------------------------------------------------------------------------------------------------------------------------------------------------------------------------------------------------------------------------------------------------------------------------------------------------------------------------------------------------------------------------------------------------------------------------------------------------------------------------------------------------------------------------------------------------------------------------------------------------------------------------------------------------------------------------------------------------------------------------------------------------------------------------------------------------------------------------------------------------------------------------------------------------------------------------------------------------------------------------------------------------------------------------------------------------------------------------------------------------------------------------------------------------------------------------------------------|----------------------------|-------------------------|-----------|-------|-----------|------------|------------|
| Sell   0.9   -1.32   -1.33   -1.3   -1.23                                                                                                                                                                                                                                                                                                                                                                                                                                                                                                                                                                                                                                                                                                                                                                                                                                                                                                                                                                                                                                                                                                                                                                                                                                                                                                  | S&P 500                    | Wait and Watch          | 0.9       | -0.54 | -0.57     |            | -0.57      |
| Apple         Sell         0.8         -2.08         -1.38         -1.51         -1.68           Microsoft         Wait and Watch         0.8         -0.13         -1.45         -0.68         -0.67           Google         Sell         1.0         -1.37         -1.42         -1.47         -1.58           Amazon         Wait and Watch         1.0         -0.33         -0.71         -0.94         -0.98           NVIDIA         Wait and Watch         0.7         0.64         0.26         -0.46         -1.38           Tesla         Wait and Watch         0.8         -0.36         -0.57         -0.29         0.02           Meta Platforms         Buy         0.8         1.25         1.19         1.08         1.17           Netflix         Wait and Watch         1.0         -0.54         -0.33         -0.34         -0.37           Materials \$XLB         Wait and Watch         1.0         0.8         0.65         0.59         0.65           Energy \$XLE         Wait and Watch         0.7         -0.46         -0.61         -0.84         -1.24           Industrials \$XLI         Sell         0.8         -1.0         -1.2         -1.07         -0.8                                                                                                                                      | NASDAQ 100                 | Wait and Watch          | 1.0       |       | 0.4       | 0.6        | 0.7        |
| Apple         Sell         0.8         -2.08         -1.38         -1.51         -1.68           Microsoft         Wait and Watch         0.8         -0.13         -1.45         -0.68         -0.67           Google         Sell         1.0         -1.37         -1.42         -1.47         -1.58           Amazon         Wait and Watch         1.0         -0.33         -0.71         -0.94         -0.98           NVIDIA         Wait and Watch         0.7         0.64         0.26         -0.46         -1.38           Tesla         Wait and Watch         0.8         -0.36         -0.57         -0.29         0.02           Meta Platforms         Buy         0.8         1.25         1.19         1.08         1.17           Netflix         Wait and Watch         1.0         -0.54         -0.33         -0.34         -0.37           Materials \$XLB         Wait and Watch         1.0         0.8         0.65         0.59         0.65           Energy \$XLE         Wait and Watch         0.7         -0.46         -0.61         -0.84         -1.24           Industrials \$XLI         Sell         0.8         -1.0         -1.2         -1.07         -0.8                                                                                                                                      | Russell 2000               | Sell                    | 0.9       | -1.32 | -1.33     | -1.3       | -1.23      |
| Microsoft         Wait and Watch Sell         0.8         -0.13         -1.45         -0.68         -0.67           Google         Sell         1.0         -1.37         -1.42         -1.47         -1.58           Amazon         Wait and Watch         1.0         -0.33         -0.71         -0.94         -0.98           NVIDIA         Wait and Watch         0.7         0.64         0.26         -0.46         -1.38           Tesla         Wait and Watch         0.8         -0.36         -0.57         -0.29         0.02           Meta Platforms         Buy         0.8         1.25         1.19         1.08         1.17           Netflix         Wait and Watch         1.0         -0.54         -0.33         -0.34         -0.37           Materials \$XLB         Buy         0.8         0.65         0.59         0.65           Energy \$XLE         Sell         0.9         -1.03         -0.88         -0.73         -0.81           Financials \$XLF         Wait and Watch         0.7         -0.46         -0.61         -0.84         -1.24           Industrials \$XLI         Sell         0.8         -1.0         -1.2         -1.07         -0.8                                                                                                                                             | Apple                      | Sell                    | 0.8       |       | -1.38     | -1.51      | -1.68      |
| Google         Sell         1.0         -1.37         -1.42         -1.47         -1.58           Amazon         Wait and Watch         1.0         -0.33         -0.71         -0.94         -0.98           NVIDIA         Wait and Watch         0.7         0.64         0.26         -0.46         -1.38           Tesla         Wait and Watch         0.8         -0.36         -0.57         -0.29         0.02           Meta Platforms         Buy         0.8         -0.25         1.19         1.08         1.17           Metflix         Wait and Watch         1.0         -0.54         -0.33         -0.34         -0.37           Materials \$XLB         Wait and Watch         1.0         0.8         0.65         0.59         0.65           Energy \$XLE         Sell         0.9         -1.03         -0.88         -0.73         -0.81           Financials \$XLF         Wait and Watch         0.7         -0.46         -0.61         -0.84         -1.24           Industrials \$XLI         Sell         0.8         -1.0         -1.2         -1.07         -0.8           Technology \$XLK         Wait and Watch         0.0         0.73         0.46         0.69         0.52 </th <th></th> <th>Wait and Watch</th> <th>0.8</th> <th>-0.13</th> <th>-1.45</th> <th>-0.68</th> <th>-0.67</th>       |                            | Wait and Watch          | 0.8       | -0.13 | -1.45     | -0.68      | -0.67      |
| Amazon         Wait and Watch         1.0         -0.33         -0.71         -0.94         -0.98           NVIDIA         Wait and Watch         0.7         0.64         0.26         -0.46         -1.38           Tesla         Wait and Watch         0.8         -0.36         -0.57         -0.29         0.02           Meta Platforms         Buy         0.8         1.25         1.19         1.08         1.17           Netflix         Wait and Watch         1.0         -0.54         -0.33         -0.34         -0.37           Materials \$XLB         Wait and Watch         1.0         0.8         0.65         0.59         0.65           Energy \$XLE         Sell         0.9         -1.03         -0.88         -0.73         -0.81           Financials \$XLF         Wait and Watch         0.7         -0.46         -0.61         -0.84         -1.24           Industrials \$XLI         Sell         0.8         -1.0         -1.2         -1.07         -0.8           Technology \$XLK         Wait and Watch         0.0         0.73         0.46         0.69         0.52           Consumer Staples \$XLP         Wait and Watch         0.9         -0.31         -0.15         0.08 </th <th>Google</th> <th>Sell</th> <th>1.0</th> <th>-1.37</th> <th>-1.42</th> <th>-1.47</th> <th>-1.58</th> | Google                     | Sell                    | 1.0       | -1.37 | -1.42     | -1.47      | -1.58      |
| Tesla         Wait and Watch         0.8         -0.36         -0.57         -0.29         0.02           Meta Platforms         Buy         0.8         1.25         1.19         1.08         1.17           Netflix         Wait and Watch         1.0         -0.54         -0.33         -0.34         -0.37           Materials \$XLB         Wait and Watch         1.0         0.8         0.65         0.59         0.65           Energy \$XLE         Sell         0.9         -1.03         -0.88         -0.73         -0.81           Financials \$XLF         Wait and Watch         0.7         -0.46         -0.61         -0.84         -1.24           Industrials \$XLI         Sell         0.8         -1.0         -1.2         -1.07         -0.8           Technology \$XLK         Wait and Watch         1.0         0.73         0.46         0.69         0.52           Consumer Staples \$XLU         Buy         1.0         1.08         0.85         0.55         0.23           Utilities \$XLU         Wait and Watch         0.9         -0.31         -0.15         0.08         0.3           Health Care \$XLV         Wait and Watch         0.5         -0.25         0.05         -0.05                                                                                                         | _                          | Wait and Watch          | 1.0       | -0.33 | -0.71     | -0.94      | -0.98      |
| Meta Platforms         Buy Wait and Watch         0.8         1.25         1.19         1.08         1.17           Netflix         Wait and Watch         1.0         -0.54         -0.33         -0.34         -0.37           Materials \$XLB         Wait and Watch         1.0         0.8         0.65         0.59         0.65           Energy \$XLE         Sell         0.9         -1.03         -0.88         -0.73         -0.81           Financials \$XLF         Wait and Watch         0.7         -0.46         -0.61         -0.84         -1.24           Industrials \$XLI         Sell         0.8         -1.0         -1.2         -1.07         -0.8           Technology \$XLK         Wait and Watch         1.0         0.73         0.46         0.69         0.52           Consumer Staples \$XLP         Buy         1.0         1.08         0.85         0.55         0.23           Utilities \$XLU         Wait and Watch         0.9         -0.31         -0.15         0.08         0.3           Health Care \$XLV         Wait and Watch         0.5         -0.25         0.05         -0.1         -0.35           Retail \$XRT         Sell         0.9         -1.45         0.36                                                                                                            | NVIDIA                     | Wait and Watch          | 0.7       | 0.64  | 0.26      | -0.46      | -1.38      |
| Netflix         Wait and Watch Watch Wait and Watch Wait and Watch Wait and Watch Sell         1.0         -0.54         -0.33         -0.34         -0.37           Materials \$XLE         Sell         0.9         -1.03         -0.88         -0.73         -0.81           Financials \$XLF         Wait and Watch Sell         0.7         -0.46         -0.61         -0.84         -1.24           Industrials \$XLI         Sell         0.8         -1.0         -1.2         -1.07         -0.8           Technology \$XLK         Wait and Watch         1.0         0.73         0.46         0.69         0.52           Consumer Staples \$XLU         Buy         1.0         1.08         0.85         0.55         0.23           Utilities \$XLU         Wait and Watch         0.9         -0.31         -0.15         0.08         0.3           Health Care \$XLV         Wait and Watch         0.9         -0.63         -0.39         -0.08         0.39           Consumer Discretionary \$XLY         Wait and Watch         0.5         -0.25         0.05         -0.1         -0.35           Retail \$XRT         Sell         0.9         -1.45         0.36         1.94         2.2                                                                                                                      | Tesla                      | Wait and Watch          | 0.8       | -0.36 | -0.57     | -0.29      | 0.02       |
| Materials \$XLB         Wait and Watch Sell         1.0         0.8         0.65         0.59         0.65           Energy \$XLE         Sell         0.9         -1.03         -0.88         -0.73         -0.81           Financials \$XLF         Wait and Watch         0.7         -0.46         -0.61         -0.84         -1.24           Industrials \$XLI         Sell         0.8         -1.0         -1.2         -1.07         -0.8           Technology \$XLK         Wait and Watch         1.0         0.73         0.46         0.69         0.52           Consumer Staples \$XLP         Buy         1.0         1.08         0.85         0.55         0.23           Utilities \$XLU         Wait and Watch         0.9         -0.31         -0.15         0.08         0.3           Health Care \$XLV         Wait and Watch         0.9         -0.63         -0.39         -0.08         0.39           Consumer Discretionary \$XLY         Wait and Watch         0.5         -0.25         0.05         -0.1         -0.35           Retail \$XRT         Sell         0.9         -1.45         0.36         1.94         2.2                                                                                                                                                                              | Meta Platforms             | Buy                     | 0.8       |       |           |            | 1.17       |
| Energy \$XLE         Sell         0.9         -1.03         -0.88         -0.73         -0.81           Financials \$XLF         Wait and Watch         0.7         -0.46         -0.61         -0.84         -1.24           Industrials \$XLI         Sell         0.8         -1.0         -1.2         -1.07         -0.8           Technology \$XLK         Wait and Watch         1.0         0.73         0.46         0.69         0.52           Consumer Staples \$XLP         Buy         1.0         1.08         0.85         0.55         0.23           Utilities \$XLU         Wait and Watch         0.9         -0.31         -0.15         0.08         0.3           Health Care \$XLV         Wait and Watch         0.9         -0.63         -0.39         -0.08         0.39           Consumer Discretionary \$XLY         Wait and Watch         0.5         -0.25         0.05         -0.1         -0.35           Retail \$XRT         Sell         0.9         -1.45         0.36         1.94         2.2                                                                                                                                                                                                                                                                                                   |                            |                         |           |       |           |            | -0.37      |
| Financials \$XLF         Wait and Watch         0.7         -0.46         -0.61         -0.84         -1.24           Industrials \$XLI         Sell         0.8         -1.0         -1.2         -1.07         -0.8           Technology \$XLK         Wait and Watch         1.0         0.73         0.46         0.69         0.52           Consumer Staples \$XLP         Buy         1.0         1.08         0.85         0.55         0.23           Utilities \$XLU         Wait and Watch         0.9         -0.31         -0.15         0.08         0.3           Health Care \$XLV         Wait and Watch         0.9         -0.63         -0.39         -0.08         0.39           Consumer Discretionary \$XLY         Wait and Watch         0.5         -0.25         0.05         -0.1         -0.35           Retail \$XRT         Sell         0.9         -1.45         0.36         1.94         2.2                                                                                                                                                                                                                                                                                                                                                                                                           | Materials \$XLB            |                         |           |       |           |            | 0.65       |
| Industrials \$XLI                                                                                                                                                                                                                                                                                                                                                                                                                                                                                                                                                                                                                                                                                                                                                                                                                                                                                                                                                                                                                                                                                                                                                                                                                                                                                                                          |                            |                         |           |       |           |            |            |
| Technology \$XLK         Wait and Watch         1.0         0.73         0.46         0.69         0.52           Consumer Staples \$XLP         Buy         1.0         1.08         0.85         0.55         0.23           Utilities \$XLU         Wait and Watch         0.9         -0.31         -0.15         0.08         0.3           Health Care \$XLV         Wait and Watch         0.9         -0.63         -0.39         -0.08         0.39           Consumer Discretionary \$XLY         Wait and Watch         0.5         -0.25         0.05         -0.1         -0.35           Retail \$XRT         Sell         0.9         -1.45         0.36         1.94         2.2                                                                                                                                                                                                                                                                                                                                                                                                                                                                                                                                                                                                                                           | Financials \$XLF           |                         | 0.7       | -0.46 |           | -0.84      | -1.24      |
| Consumer Staples \$XLP         Buy Wait and Watch Wait and Watch Wait and Watch Consumer Discretionary \$XLY         Buy Wait and Watch Wait and Watch Wait and Watch Sell         1.0         1.08         0.85         0.55         0.23           0.9         -0.31         -0.15         0.08         0.3           0.9         -0.63         -0.39         -0.08         0.39           0.9         -0.25         0.05         -0.1         -0.35           0.9         -1.45         0.36         1.94         2.2                                                                                                                                                                                                                                                                                                                                                                                                                                                                                                                                                                                                                                                                                                                                                                                                                   |                            |                         |           |       |           |            |            |
| Utilities \$XLU       Wait and Watch Watch Wait and Watch Wait and Watch Consumer Discretionary \$XLY       Wait and Watch Wait and Watch Wait and Watch Wait and Watch Sell       0.9       -0.31       -0.15       0.08       0.3         0.9       -0.63       -0.39       -0.08       0.39         0.5       -0.25       0.05       -0.1       -0.35         0.9       -1.45       0.36       1.94       2.2                                                                                                                                                                                                                                                                                                                                                                                                                                                                                                                                                                                                                                                                                                                                                                                                                                                                                                                           |                            |                         |           |       |           |            |            |
| Health Care \$XLV       Wait and Watch Consumer Discretionary \$XLY       Wait and Watch Wait and Watch Sell       0.9       -0.63       -0.39       -0.08       0.39         Retail \$XRT       Sell       0.5       -0.25       0.05       -0.1       -0.35         Soll       0.9       -1.45       0.36       1.94       2.2                                                                                                                                                                                                                                                                                                                                                                                                                                                                                                                                                                                                                                                                                                                                                                                                                                                                                                                                                                                                           |                            |                         |           |       |           |            |            |
| Consumer Discretionary \$XLY         Wait and Watch Sell         0.5         -0.25         0.05         -0.1         -0.35           Retail \$XRT         Sell         0.9         -1.45         0.36         1.94         2.2                                                                                                                                                                                                                                                                                                                                                                                                                                                                                                                                                                                                                                                                                                                                                                                                                                                                                                                                                                                                                                                                                                             |                            |                         |           |       |           |            |            |
| <b>Retail \$XRT</b> Sell 0.9 -1.45 0.36 1.94 2.2                                                                                                                                                                                                                                                                                                                                                                                                                                                                                                                                                                                                                                                                                                                                                                                                                                                                                                                                                                                                                                                                                                                                                                                                                                                                                           |                            |                         |           |       |           |            |            |
|                                                                                                                                                                                                                                                                                                                                                                                                                                                                                                                                                                                                                                                                                                                                                                                                                                                                                                                                                                                                                                                                                                                                                                                                                                                                                                                                            |                            |                         |           |       |           |            |            |
| Germany (Day) 8uy 05 05 062 081 108                                                                                                                                                                                                                                                                                                                                                                                                                                                                                                                                                                                                                                                                                                                                                                                                                                                                                                                                                                                                                                                                                                                                                                                                                                                                                                        |                            |                         |           |       |           |            |            |
|                                                                                                                                                                                                                                                                                                                                                                                                                                                                                                                                                                                                                                                                                                                                                                                                                                                                                                                                                                                                                                                                                                                                                                                                                                                                                                                                            | Germany (Dax)              | Buy                     | 0.5       | 0.5   | 0.62      | 0.81       | 1.08       |
| China (Shanghai Composite) Wait and Watch 1.0 2 -0.78 -0.94 -1.04 -1.11                                                                                                                                                                                                                                                                                                                                                                                                                                                                                                                                                                                                                                                                                                                                                                                                                                                                                                                                                                                                                                                                                                                                                                                                                                                                    |                            |                         |           |       |           |            |            |
| Japan (Nikkei) Sell 0.5 -0.99 -0.23 -0.65 0.48                                                                                                                                                                                                                                                                                                                                                                                                                                                                                                                                                                                                                                                                                                                                                                                                                                                                                                                                                                                                                                                                                                                                                                                                                                                                                             |                            |                         |           |       |           |            |            |
| Bitcoin Sell 0.8 -0.83 -1.1 -0.78 -1.02                                                                                                                                                                                                                                                                                                                                                                                                                                                                                                                                                                                                                                                                                                                                                                                                                                                                                                                                                                                                                                                                                                                                                                                                                                                                                                    |                            |                         |           |       |           |            |            |
| WTI Crude Oil Sell 1.0 -1.85 -1.51 -1.14 -0.91                                                                                                                                                                                                                                                                                                                                                                                                                                                                                                                                                                                                                                                                                                                                                                                                                                                                                                                                                                                                                                                                                                                                                                                                                                                                                             |                            |                         |           |       |           |            |            |
| <b>Brent Crude Oil</b> Wait and Watch 1.0 0.06 0.11 0.14 0.19                                                                                                                                                                                                                                                                                                                                                                                                                                                                                                                                                                                                                                                                                                                                                                                                                                                                                                                                                                                                                                                                                                                                                                                                                                                                              |                            |                         |           |       |           |            |            |
| Natural Gas Futures Sell 1.0 -1.39 -1.56 -1.66 -1.71                                                                                                                                                                                                                                                                                                                                                                                                                                                                                                                                                                                                                                                                                                                                                                                                                                                                                                                                                                                                                                                                                                                                                                                                                                                                                       |                            |                         |           |       |           |            |            |
| Copper Futures         Wait and Watch         0.7         0.53         0.54         0.41         0.4                                                                                                                                                                                                                                                                                                                                                                                                                                                                                                                                                                                                                                                                                                                                                                                                                                                                                                                                                                                                                                                                                                                                                                                                                                       |                            |                         |           |       |           |            |            |
| Steel Buy 1.0 1.11 1.27 1.0 0.92                                                                                                                                                                                                                                                                                                                                                                                                                                                                                                                                                                                                                                                                                                                                                                                                                                                                                                                                                                                                                                                                                                                                                                                                                                                                                                           |                            | Buy                     |           |       |           |            |            |
| Lithium \$LIT                                                                                                                                                                                                                                                                                                                                                                                                                                                                                                                                                                                                                                                                                                                                                                                                                                                                                                                                                                                                                                                                                                                                                                                                                                                                                                                              |                            |                         |           |       |           |            |            |
| Palladium         Wait and Watch         0.8         0.67         0.53         0.28         0.06           Platinum         1.0         1.30         1.48         1.51         1.5                                                                                                                                                                                                                                                                                                                                                                                                                                                                                                                                                                                                                                                                                                                                                                                                                                                                                                                                                                                                                                                                                                                                                         |                            |                         |           |       |           |            |            |
| Platinum         Buy         1.0         1.39         1.48         1.51         1.5           Silver         Buy         1.0         2.22         1.68         0.29         -1.06                                                                                                                                                                                                                                                                                                                                                                                                                                                                                                                                                                                                                                                                                                                                                                                                                                                                                                                                                                                                                                                                                                                                                          |                            |                         |           |       |           |            |            |
| Silver         Buy         1.0         2.22         1.68         0.29         -1.06           Gold         Wait and Watch         1.0         0.0         -0.08         -0.31         -0.53                                                                                                                                                                                                                                                                                                                                                                                                                                                                                                                                                                                                                                                                                                                                                                                                                                                                                                                                                                                                                                                                                                                                                |                            |                         |           |       |           |            |            |
| Uranium \$URA                                                                                                                                                                                                                                                                                                                                                                                                                                                                                                                                                                                                                                                                                                                                                                                                                                                                                                                                                                                                                                                                                                                                                                                                                                                                                                                              |                            |                         |           |       |           |            |            |
| Corn Futures Sell 0.5 -0.69 -0.58 -0.43 -0.92                                                                                                                                                                                                                                                                                                                                                                                                                                                                                                                                                                                                                                                                                                                                                                                                                                                                                                                                                                                                                                                                                                                                                                                                                                                                                              |                            |                         |           |       |           |            |            |
| Soybean Futures Sell 1.0 -1.2 -0.63 -0.14 0.01                                                                                                                                                                                                                                                                                                                                                                                                                                                                                                                                                                                                                                                                                                                                                                                                                                                                                                                                                                                                                                                                                                                                                                                                                                                                                             |                            |                         |           |       |           |            |            |
| Wheat Wait and Watch 0.7 -0.55 -0.5 -0.9 -1.13                                                                                                                                                                                                                                                                                                                                                                                                                                                                                                                                                                                                                                                                                                                                                                                                                                                                                                                                                                                                                                                                                                                                                                                                                                                                                             |                            |                         |           |       |           |            |            |
| Sugar Buy 0.9 1.02 1.01 0.94 0.8                                                                                                                                                                                                                                                                                                                                                                                                                                                                                                                                                                                                                                                                                                                                                                                                                                                                                                                                                                                                                                                                                                                                                                                                                                                                                                           |                            |                         |           |       |           |            |            |
| US Dollar Wait and Watch 1.0 -0.6 -0.77 -0.09 0.39                                                                                                                                                                                                                                                                                                                                                                                                                                                                                                                                                                                                                                                                                                                                                                                                                                                                                                                                                                                                                                                                                                                                                                                                                                                                                         |                            |                         |           |       |           |            |            |
| <b>Euro To US Dollar Cross</b> Wait and Watch  1.0  0.78  0.81  0.81  0.88                                                                                                                                                                                                                                                                                                                                                                                                                                                                                                                                                                                                                                                                                                                                                                                                                                                                                                                                                                                                                                                                                                                                                                                                                                                                 |                            |                         |           |       |           |            |            |
| <b>British Pound To US Dollar Cross</b> Buy  0.8  1.14  0.97  0.8  0.73                                                                                                                                                                                                                                                                                                                                                                                                                                                                                                                                                                                                                                                                                                                                                                                                                                                                                                                                                                                                                                                                                                                                                                                                                                                                    |                            |                         |           |       |           |            |            |
| <b>US Dollar To Yen Cross</b> Buy  1.0  1.08  2.18  1.57  0.6                                                                                                                                                                                                                                                                                                                                                                                                                                                                                                                                                                                                                                                                                                                                                                                                                                                                                                                                                                                                                                                                                                                                                                                                                                                                              |                            |                         |           |       |           |            |            |
| Canadian Dollar To US Dollar Cross Sell 0.6 -0.84 -0.54 -0.77 -0.32                                                                                                                                                                                                                                                                                                                                                                                                                                                                                                                                                                                                                                                                                                                                                                                                                                                                                                                                                                                                                                                                                                                                                                                                                                                                        |                            |                         |           |       |           |            |            |
| <b>UST 2yr Yield</b> Wait and Watch  1.0  0.72  0.79  0.76  0.68                                                                                                                                                                                                                                                                                                                                                                                                                                                                                                                                                                                                                                                                                                                                                                                                                                                                                                                                                                                                                                                                                                                                                                                                                                                                           |                            |                         |           |       |           |            |            |
| UST 10yr Yield Sell 1.0 -2.31 -2.29 -2.21 -2.08                                                                                                                                                                                                                                                                                                                                                                                                                                                                                                                                                                                                                                                                                                                                                                                                                                                                                                                                                                                                                                                                                                                                                                                                                                                                                            |                            |                         |           |       |           |            |            |
| <b>UST 30yr Yield</b> Wait and Watch 1.0 0.3 0.43 0.36 0.43                                                                                                                                                                                                                                                                                                                                                                                                                                                                                                                                                                                                                                                                                                                                                                                                                                                                                                                                                                                                                                                                                                                                                                                                                                                                                |                            |                         |           |       |           |            |            |
| <b>High Yield Corp Bond \$HYG</b> Sell 1.0 -1.1 -1.17 -1.4 -1.17                                                                                                                                                                                                                                                                                                                                                                                                                                                                                                                                                                                                                                                                                                                                                                                                                                                                                                                                                                                                                                                                                                                                                                                                                                                                           | High Yield Corp Bond \$HYG | Sell                    | 1.0       | -1.1  | -1.17     | -1.4       | -1.17      |

### Canadian Dollar To US Dollar Cross 15 Trading Day Predictions Thresholds of 0.6 and -0.6

UST 2yr Yield 15 Trading Day Predictions Thresholds of 1.0 and -1.0