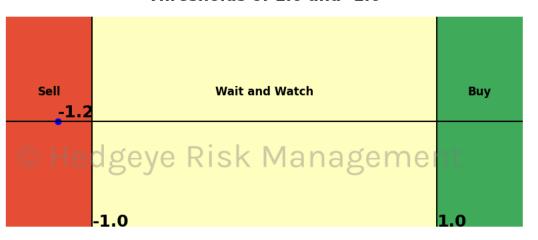

| Asset                              | <b>Current Position</b> | Threshold     | Today | 1 Day Ago | 2 Days Ago | 3 Days Ago |
|------------------------------------|-------------------------|---------------|-------|-----------|------------|------------|
| Russell 2000                       | Sell                    | 0.9           | -1.32 | -1.33     | -1.3       | -1.23      |
| Apple                              | Sell                    | 0.8           | -2.08 | -1.38     | -1.51      | -1.68      |
| Google                             | Sell                    | 1.0           | -1.37 | -1.42     | -1.47      | -1.58      |
| Energy \$XLE                       | Sell                    | 0.9           | -1.03 | -0.88     | -0.73      | -0.81      |
| Industrials \$XLI                  | Sell                    | 0.8           | -1.0  | -1.2      | -1.07      | -0.8       |
| Retail \$XRT                       | Sell                    | 0.9           | -1.45 | 0.36      | 1.94       | 2.2        |
| Japan (Nikkei)                     | Sell                    | 0.5           | -0.99 | -0.23     | -0.65      | 0.48       |
| Bitcoin                            | Sell                    | 0.8           | -0.83 | -1.1      | -0.78      | -1.02      |
| WTI Crude Oil                      | Sell                    | $VId_{1,0}Id$ | -1.85 | C 1.51    | -1.14      | -0.91      |
| Natural Gas Futures                | Sell                    | 1.0           | -1.39 | -1.56     | -1.66      | -1.71      |
| Corn Futures                       | Sell                    | 0.5           | -0.69 | -0.58     | -0.43      | -0.92      |
| Soybean Futures                    | Sell                    | 1.0           | -1.2  | -0.63     | -0.14      | 0.01       |
| Canadian Dollar To US Dollar Cross | Sell                    | 0.6           | -0.84 | -0.54     | -0.77      | -0.32      |
| UST 10yr Yield                     | Sell                    | 1.0           | -2.31 | -2.29     | -2.21      | -2.08      |
| High Yield Corp Bond \$HYG         | Sell                    | 1.0           | -1.1  | -1.17     | -1.4       | -1.17      |

### Corn 15 Trading Day Predictions Thresholds of 0.5 and -0.5

Soybean 15 Trading Day Predictions Thresholds of 1.0 and -1.0

Wheat 15 Trading Day Predictions Thresholds of 0.7 and -0.7

Sugar 15 Trading Day Predictions Thresholds of 0.9 and -0.9