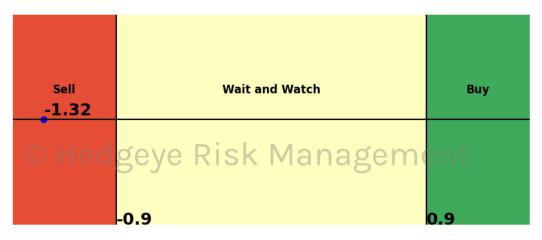

| Asset                              | <b>Current Position</b> | Threshold     | Today | 1 Day Ago | 2 Days Ago | 3 Days Ago |
|------------------------------------|-------------------------|---------------|-------|-----------|------------|------------|
| Russell 2000                       | Sell                    | 0.9           | -1.32 | -1.33     | -1.3       | -1.23      |
| Apple                              | Sell                    | 0.8           | -2.08 | -1.38     | -1.51      | -1.68      |
| Google                             | Sell                    | 1.0           | -1.37 | -1.42     | -1.47      | -1.58      |
| Energy \$XLE                       | Sell                    | 0.9           | -1.03 | -0.88     | -0.73      | -0.81      |
| Industrials \$XLI                  | Sell                    | 0.8           | -1.0  | -1.2      | -1.07      | -0.8       |
| Retail \$XRT                       | Sell                    | 0.9           | -1.45 | 0.36      | 1.94       | 2.2        |
| Japan (Nikkei)                     | Sell                    | 0.5           | -0.99 | -0.23     | -0.65      | 0.48       |
| Bitcoin                            | Sell                    | 0.8           | -0.83 | -1.1      | -0.78      | -1.02      |
| WTI Crude Oil                      | Sell                    | $VId_{1,0}Id$ | -1.85 | C 1.51    | -1.14      | -0.91      |
| Natural Gas Futures                | Sell                    | 1.0           | -1.39 | -1.56     | -1.66      | -1.71      |
| Corn Futures                       | Sell                    | 0.5           | -0.69 | -0.58     | -0.43      | -0.92      |
| Soybean Futures                    | Sell                    | 1.0           | -1.2  | -0.63     | -0.14      | 0.01       |
| Canadian Dollar To US Dollar Cross | Sell                    | 0.6           | -0.84 | -0.54     | -0.77      | -0.32      |
| UST 10yr Yield                     | Sell                    | 1.0           | -2.31 | -2.29     | -2.21      | -2.08      |
| High Yield Corp Bond \$HYG         | Sell                    | 1.0           | -1.1  | -1.17     | -1.4       | -1.17      |

## **HedgAI Signals - Summary Signals**

| S&P 500         Wait and Watch         0.9         -0.54         -0.57         -0.6         -0.57           NASDAQ 100         Wait and Watch         0.0         0.41         0.4         0.6         0.7           Russell 2000         Sell         0.9         -1.32         -1.33         -1.33         -1.33         -1.23           Apple         Sell         0.8         -2.08         -1.38         -1.51         -1.68           Microsoft         Wait and Watch         0.8         -0.13         -1.45         -0.68         -0.67           Google         Sell         1.0         -0.33         -0.71         -0.94         -0.98           NVIDIA         Wait and Watch         0.8         -0.33         -0.71         -0.94         -0.98           NVIDIA         Wait and Watch         0.7         0.64         0.26         -0.46         -1.38           Tesla         Wait and Watch         0.8         -0.36         -0.57         -0.29         0.02           Meta Platforms         Buy         0.8         1.25         1.19         1.08         1.17           Materials \$XLB         Wait and Watch         1.0         0.54         -0.33         -0.34         -0.                                                                                                                                  | Asset                      | <b>Current Position</b> | Threshold | Today | 1 Day Ago | 2 Days Ago | 3 Days Ago |
|--------------------------------------------------------------------------------------------------------------------------------------------------------------------------------------------------------------------------------------------------------------------------------------------------------------------------------------------------------------------------------------------------------------------------------------------------------------------------------------------------------------------------------------------------------------------------------------------------------------------------------------------------------------------------------------------------------------------------------------------------------------------------------------------------------------------------------------------------------------------------------------------------------------------------------------------------------------------------------------------------------------------------------------------------------------------------------------------------------------------------------------------------------------------------------------------------------------------------------------------------------------------------------------------------------------------------------------------|----------------------------|-------------------------|-----------|-------|-----------|------------|------------|
| Sell   0.9   -1.32   -1.33   -1.3   -1.23                                                                                                                                                                                                                                                                                                                                                                                                                                                                                                                                                                                                                                                                                                                                                                                                                                                                                                                                                                                                                                                                                                                                                                                                                                                                                                  | S&P 500                    | Wait and Watch          | 0.9       | -0.54 | -0.57     |            | -0.57      |
| Apple         Sell         0.8         -2.08         -1.38         -1.51         -1.68           Microsoft         Wait and Watch         0.8         -0.13         -1.45         -0.68         -0.67           Google         Sell         1.0         -1.37         -1.42         -1.47         -1.58           Amazon         Wait and Watch         1.0         -0.33         -0.71         -0.94         -0.98           NVIDIA         Wait and Watch         0.7         0.64         0.26         -0.46         -1.38           Tesla         Wait and Watch         0.8         -0.36         -0.57         -0.29         0.02           Meta Platforms         Buy         0.8         1.25         1.19         1.08         1.17           Netflix         Wait and Watch         1.0         -0.54         -0.33         -0.34         -0.37           Materials \$XLB         Wait and Watch         1.0         0.8         0.65         0.59         0.65           Energy \$XLE         Wait and Watch         0.7         -0.46         -0.61         -0.84         -1.24           Industrials \$XLI         Sell         0.8         -1.0         -1.2         -1.07         -0.8                                                                                                                                      | NASDAQ 100                 | Wait and Watch          | 1.0       |       | 0.4       | 0.6        | 0.7        |
| Apple         Sell         0.8         -2.08         -1.38         -1.51         -1.68           Microsoft         Wait and Watch         0.8         -0.13         -1.45         -0.68         -0.67           Google         Sell         1.0         -1.37         -1.42         -1.47         -1.58           Amazon         Wait and Watch         1.0         -0.33         -0.71         -0.94         -0.98           NVIDIA         Wait and Watch         0.7         0.64         0.26         -0.46         -1.38           Tesla         Wait and Watch         0.8         -0.36         -0.57         -0.29         0.02           Meta Platforms         Buy         0.8         1.25         1.19         1.08         1.17           Netflix         Wait and Watch         1.0         -0.54         -0.33         -0.34         -0.37           Materials \$XLB         Wait and Watch         1.0         0.8         0.65         0.59         0.65           Energy \$XLE         Wait and Watch         0.7         -0.46         -0.61         -0.84         -1.24           Industrials \$XLI         Sell         0.8         -1.0         -1.2         -1.07         -0.8                                                                                                                                      | Russell 2000               | Sell                    | 0.9       | -1.32 | -1.33     | -1.3       | -1.23      |
| Microsoft         Wait and Watch Sell         0.8         -0.13         -1.45         -0.68         -0.67           Google         Sell         1.0         -1.37         -1.42         -1.47         -1.58           Amazon         Wait and Watch         1.0         -0.33         -0.71         -0.94         -0.98           NVIDIA         Wait and Watch         0.7         0.64         0.26         -0.46         -1.38           Tesla         Wait and Watch         0.8         -0.36         -0.57         -0.29         0.02           Meta Platforms         Buy         0.8         1.25         1.19         1.08         1.17           Netflix         Wait and Watch         1.0         -0.54         -0.33         -0.34         -0.37           Materials \$XLB         Buy         0.8         0.65         0.59         0.65           Energy \$XLE         Sell         0.9         -1.03         -0.88         -0.73         -0.81           Financials \$XLF         Wait and Watch         0.7         -0.46         -0.61         -0.84         -1.24           Industrials \$XLI         Sell         0.8         -1.0         -1.2         -1.07         -0.8                                                                                                                                             | Apple                      | Sell                    | 0.8       |       | -1.38     | -1.51      | -1.68      |
| Google         Sell         1.0         -1.37         -1.42         -1.47         -1.58           Amazon         Wait and Watch         1.0         -0.33         -0.71         -0.94         -0.98           NVIDIA         Wait and Watch         0.7         0.64         0.26         -0.46         -1.38           Tesla         Wait and Watch         0.8         -0.36         -0.57         -0.29         0.02           Meta Platforms         Buy         0.8         -0.25         1.19         1.08         1.17           Metflix         Wait and Watch         1.0         -0.54         -0.33         -0.34         -0.37           Materials \$XLB         Wait and Watch         1.0         0.8         0.65         0.59         0.65           Energy \$XLE         Sell         0.9         -1.03         -0.88         -0.73         -0.81           Financials \$XLF         Wait and Watch         0.7         -0.46         -0.61         -0.84         -1.24           Industrials \$XLI         Sell         0.8         -1.0         -1.2         -1.07         -0.8           Technology \$XLK         Wait and Watch         0.0         0.73         0.46         0.69         0.52 </th <th></th> <th>Wait and Watch</th> <th>0.8</th> <th>-0.13</th> <th>-1.45</th> <th>-0.68</th> <th>-0.67</th>       |                            | Wait and Watch          | 0.8       | -0.13 | -1.45     | -0.68      | -0.67      |
| Amazon         Wait and Watch         1.0         -0.33         -0.71         -0.94         -0.98           NVIDIA         Wait and Watch         0.7         0.64         0.26         -0.46         -1.38           Tesla         Wait and Watch         0.8         -0.36         -0.57         -0.29         0.02           Meta Platforms         Buy         0.8         1.25         1.19         1.08         1.17           Netflix         Wait and Watch         1.0         -0.54         -0.33         -0.34         -0.37           Materials \$XLB         Wait and Watch         1.0         0.8         0.65         0.59         0.65           Energy \$XLE         Sell         0.9         -1.03         -0.88         -0.73         -0.81           Financials \$XLF         Wait and Watch         0.7         -0.46         -0.61         -0.84         -1.24           Industrials \$XLI         Sell         0.8         -1.0         -1.2         -1.07         -0.8           Technology \$XLK         Wait and Watch         0.0         0.73         0.46         0.69         0.52           Consumer Staples \$XLP         Wait and Watch         0.9         -0.31         -0.15         0.08 </th <th>Google</th> <th>Sell</th> <th>1.0</th> <th>-1.37</th> <th>-1.42</th> <th>-1.47</th> <th>-1.58</th> | Google                     | Sell                    | 1.0       | -1.37 | -1.42     | -1.47      | -1.58      |
| Tesla         Wait and Watch         0.8         -0.36         -0.57         -0.29         0.02           Meta Platforms         Buy         0.8         1.25         1.19         1.08         1.17           Netflix         Wait and Watch         1.0         -0.54         -0.33         -0.34         -0.37           Materials \$XLB         Wait and Watch         1.0         0.8         0.65         0.59         0.65           Energy \$XLE         Sell         0.9         -1.03         -0.88         -0.73         -0.81           Financials \$XLF         Wait and Watch         0.7         -0.46         -0.61         -0.84         -1.24           Industrials \$XLI         Sell         0.8         -1.0         -1.2         -1.07         -0.8           Technology \$XLK         Wait and Watch         1.0         0.73         0.46         0.69         0.52           Consumer Staples \$XLU         Buy         1.0         1.08         0.85         0.55         0.23           Utilities \$XLU         Wait and Watch         0.9         -0.31         -0.15         0.08         0.3           Health Care \$XLV         Wait and Watch         0.5         -0.25         0.05         -0.05                                                                                                         | _                          | Wait and Watch          | 1.0       | -0.33 | -0.71     | -0.94      | -0.98      |
| Meta Platforms         Buy Wait and Watch         0.8         1.25         1.19         1.08         1.17           Netflix         Wait and Watch         1.0         -0.54         -0.33         -0.34         -0.37           Materials \$XLB         Wait and Watch         1.0         0.8         0.65         0.59         0.65           Energy \$XLE         Sell         0.9         -1.03         -0.88         -0.73         -0.81           Financials \$XLF         Wait and Watch         0.7         -0.46         -0.61         -0.84         -1.24           Industrials \$XLI         Sell         0.8         -1.0         -1.2         -1.07         -0.8           Technology \$XLK         Wait and Watch         1.0         0.73         0.46         0.69         0.52           Consumer Staples \$XLP         Buy         1.0         1.08         0.85         0.55         0.23           Utilities \$XLU         Wait and Watch         0.9         -0.31         -0.15         0.08         0.3           Health Care \$XLV         Wait and Watch         0.5         -0.25         0.05         -0.1         -0.35           Retail \$XRT         Sell         0.9         -1.45         0.36                                                                                                            | NVIDIA                     | Wait and Watch          | 0.7       | 0.64  | 0.26      | -0.46      | -1.38      |
| Netflix         Wait and Watch Watch Wait and Watch Wait and Watch Wait and Watch Sell         1.0         -0.54         -0.33         -0.34         -0.37           Materials \$XLE         Sell         0.9         -1.03         -0.88         -0.73         -0.81           Financials \$XLF         Wait and Watch Sell         0.7         -0.46         -0.61         -0.84         -1.24           Industrials \$XLI         Sell         0.8         -1.0         -1.2         -1.07         -0.8           Technology \$XLK         Wait and Watch         1.0         0.73         0.46         0.69         0.52           Consumer Staples \$XLU         Buy         1.0         1.08         0.85         0.55         0.23           Utilities \$XLU         Wait and Watch         0.9         -0.31         -0.15         0.08         0.3           Health Care \$XLV         Wait and Watch         0.9         -0.63         -0.39         -0.08         0.39           Consumer Discretionary \$XLY         Wait and Watch         0.5         -0.25         0.05         -0.1         -0.35           Retail \$XRT         Sell         0.9         -1.45         0.36         1.94         2.2                                                                                                                      | Tesla                      | Wait and Watch          | 0.8       | -0.36 | -0.57     | -0.29      | 0.02       |
| Materials \$XLB         Wait and Watch Sell         1.0         0.8         0.65         0.59         0.65           Energy \$XLE         Sell         0.9         -1.03         -0.88         -0.73         -0.81           Financials \$XLF         Wait and Watch         0.7         -0.46         -0.61         -0.84         -1.24           Industrials \$XLI         Sell         0.8         -1.0         -1.2         -1.07         -0.8           Technology \$XLK         Wait and Watch         1.0         0.73         0.46         0.69         0.52           Consumer Staples \$XLP         Buy         1.0         1.08         0.85         0.55         0.23           Utilities \$XLU         Wait and Watch         0.9         -0.31         -0.15         0.08         0.3           Health Care \$XLV         Wait and Watch         0.9         -0.63         -0.39         -0.08         0.39           Consumer Discretionary \$XLY         Wait and Watch         0.5         -0.25         0.05         -0.1         -0.35           Retail \$XRT         Sell         0.9         -1.45         0.36         1.94         2.2                                                                                                                                                                              | Meta Platforms             | Buy                     | 0.8       |       |           |            | 1.17       |
| Energy \$XLE         Sell         0.9         -1.03         -0.88         -0.73         -0.81           Financials \$XLF         Wait and Watch         0.7         -0.46         -0.61         -0.84         -1.24           Industrials \$XLI         Sell         0.8         -1.0         -1.2         -1.07         -0.8           Technology \$XLK         Wait and Watch         1.0         0.73         0.46         0.69         0.52           Consumer Staples \$XLP         Buy         1.0         1.08         0.85         0.55         0.23           Utilities \$XLU         Wait and Watch         0.9         -0.31         -0.15         0.08         0.3           Health Care \$XLV         Wait and Watch         0.9         -0.63         -0.39         -0.08         0.39           Consumer Discretionary \$XLY         Wait and Watch         0.5         -0.25         0.05         -0.1         -0.35           Retail \$XRT         Sell         0.9         -1.45         0.36         1.94         2.2                                                                                                                                                                                                                                                                                                   |                            |                         |           |       |           |            | -0.37      |
| Financials \$XLF         Wait and Watch         0.7         -0.46         -0.61         -0.84         -1.24           Industrials \$XLI         Sell         0.8         -1.0         -1.2         -1.07         -0.8           Technology \$XLK         Wait and Watch         1.0         0.73         0.46         0.69         0.52           Consumer Staples \$XLP         Buy         1.0         1.08         0.85         0.55         0.23           Utilities \$XLU         Wait and Watch         0.9         -0.31         -0.15         0.08         0.3           Health Care \$XLV         Wait and Watch         0.9         -0.63         -0.39         -0.08         0.39           Consumer Discretionary \$XLY         Wait and Watch         0.5         -0.25         0.05         -0.1         -0.35           Retail \$XRT         Sell         0.9         -1.45         0.36         1.94         2.2                                                                                                                                                                                                                                                                                                                                                                                                           | Materials \$XLB            |                         |           |       |           |            | 0.65       |
| Industrials \$XLI                                                                                                                                                                                                                                                                                                                                                                                                                                                                                                                                                                                                                                                                                                                                                                                                                                                                                                                                                                                                                                                                                                                                                                                                                                                                                                                          |                            |                         |           |       |           |            |            |
| Technology \$XLK         Wait and Watch         1.0         0.73         0.46         0.69         0.52           Consumer Staples \$XLP         Buy         1.0         1.08         0.85         0.55         0.23           Utilities \$XLU         Wait and Watch         0.9         -0.31         -0.15         0.08         0.3           Health Care \$XLV         Wait and Watch         0.9         -0.63         -0.39         -0.08         0.39           Consumer Discretionary \$XLY         Wait and Watch         0.5         -0.25         0.05         -0.1         -0.35           Retail \$XRT         Sell         0.9         -1.45         0.36         1.94         2.2                                                                                                                                                                                                                                                                                                                                                                                                                                                                                                                                                                                                                                           | Financials \$XLF           |                         | 0.7       | -0.46 |           | -0.84      | -1.24      |
| Consumer Staples \$XLP         Buy Wait and Watch Wait and Watch Wait and Watch Consumer Discretionary \$XLY         Buy Wait and Watch Wait and Watch Wait and Watch Sell         1.0         1.08         0.85         0.55         0.23           0.9         -0.31         -0.15         0.08         0.3           0.9         -0.63         -0.39         -0.08         0.39           0.9         -0.25         0.05         -0.1         -0.35           0.9         -1.45         0.36         1.94         2.2                                                                                                                                                                                                                                                                                                                                                                                                                                                                                                                                                                                                                                                                                                                                                                                                                   |                            |                         |           |       |           |            |            |
| Utilities \$XLU       Wait and Watch Watch Wait and Watch Wait and Watch Consumer Discretionary \$XLY       Wait and Watch Wait and Watch Wait and Watch Wait and Watch Sell       0.9       -0.31       -0.15       0.08       0.3         0.9       -0.63       -0.39       -0.08       0.39         0.5       -0.25       0.05       -0.1       -0.35         0.9       -1.45       0.36       1.94       2.2                                                                                                                                                                                                                                                                                                                                                                                                                                                                                                                                                                                                                                                                                                                                                                                                                                                                                                                           |                            |                         |           |       |           |            |            |
| Health Care \$XLV       Wait and Watch Consumer Discretionary \$XLY       Wait and Watch Wait and Watch Sell       0.9       -0.63       -0.39       -0.08       0.39         Retail \$XRT       Sell       0.5       -0.25       0.05       -0.1       -0.35         Soll       0.9       -1.45       0.36       1.94       2.2                                                                                                                                                                                                                                                                                                                                                                                                                                                                                                                                                                                                                                                                                                                                                                                                                                                                                                                                                                                                           |                            |                         |           |       |           |            |            |
| Consumer Discretionary \$XLY         Wait and Watch Sell         0.5         -0.25         0.05         -0.1         -0.35           Retail \$XRT         Sell         0.9         -1.45         0.36         1.94         2.2                                                                                                                                                                                                                                                                                                                                                                                                                                                                                                                                                                                                                                                                                                                                                                                                                                                                                                                                                                                                                                                                                                             |                            |                         |           |       |           |            |            |
| <b>Retail \$XRT</b> Sell 0.9 -1.45 0.36 1.94 2.2                                                                                                                                                                                                                                                                                                                                                                                                                                                                                                                                                                                                                                                                                                                                                                                                                                                                                                                                                                                                                                                                                                                                                                                                                                                                                           |                            |                         |           |       |           |            |            |
|                                                                                                                                                                                                                                                                                                                                                                                                                                                                                                                                                                                                                                                                                                                                                                                                                                                                                                                                                                                                                                                                                                                                                                                                                                                                                                                                            |                            |                         |           |       |           |            |            |
| Germany (Day) 8uy 05 05 062 081 108                                                                                                                                                                                                                                                                                                                                                                                                                                                                                                                                                                                                                                                                                                                                                                                                                                                                                                                                                                                                                                                                                                                                                                                                                                                                                                        |                            |                         |           |       |           |            |            |
|                                                                                                                                                                                                                                                                                                                                                                                                                                                                                                                                                                                                                                                                                                                                                                                                                                                                                                                                                                                                                                                                                                                                                                                                                                                                                                                                            | Germany (Dax)              | Buy                     | 0.5       | 0.5   | 0.62      | 0.81       | 1.08       |
| China (Shanghai Composite) Wait and Watch 1.0 2 -0.78 -0.94 -1.04 -1.11                                                                                                                                                                                                                                                                                                                                                                                                                                                                                                                                                                                                                                                                                                                                                                                                                                                                                                                                                                                                                                                                                                                                                                                                                                                                    |                            |                         |           |       |           |            |            |
| Japan (Nikkei) Sell 0.5 -0.99 -0.23 -0.65 0.48                                                                                                                                                                                                                                                                                                                                                                                                                                                                                                                                                                                                                                                                                                                                                                                                                                                                                                                                                                                                                                                                                                                                                                                                                                                                                             |                            |                         |           |       |           |            |            |
| Bitcoin Sell 0.8 -0.83 -1.1 -0.78 -1.02                                                                                                                                                                                                                                                                                                                                                                                                                                                                                                                                                                                                                                                                                                                                                                                                                                                                                                                                                                                                                                                                                                                                                                                                                                                                                                    |                            |                         |           |       |           |            |            |
| WTI Crude Oil Sell 1.0 -1.85 -1.51 -1.14 -0.91                                                                                                                                                                                                                                                                                                                                                                                                                                                                                                                                                                                                                                                                                                                                                                                                                                                                                                                                                                                                                                                                                                                                                                                                                                                                                             |                            |                         |           |       |           |            |            |
| <b>Brent Crude Oil</b> Wait and Watch 1.0 0.06 0.11 0.14 0.19                                                                                                                                                                                                                                                                                                                                                                                                                                                                                                                                                                                                                                                                                                                                                                                                                                                                                                                                                                                                                                                                                                                                                                                                                                                                              |                            |                         |           |       |           |            |            |
| Natural Gas Futures Sell 1.0 -1.39 -1.56 -1.66 -1.71                                                                                                                                                                                                                                                                                                                                                                                                                                                                                                                                                                                                                                                                                                                                                                                                                                                                                                                                                                                                                                                                                                                                                                                                                                                                                       |                            |                         |           |       |           |            |            |
| Copper Futures         Wait and Watch         0.7         0.53         0.54         0.41         0.4                                                                                                                                                                                                                                                                                                                                                                                                                                                                                                                                                                                                                                                                                                                                                                                                                                                                                                                                                                                                                                                                                                                                                                                                                                       |                            |                         |           |       |           |            |            |
| Steel Buy 1.0 1.11 1.27 1.0 0.92                                                                                                                                                                                                                                                                                                                                                                                                                                                                                                                                                                                                                                                                                                                                                                                                                                                                                                                                                                                                                                                                                                                                                                                                                                                                                                           |                            | Buy                     |           |       |           |            |            |
| Lithium \$LIT                                                                                                                                                                                                                                                                                                                                                                                                                                                                                                                                                                                                                                                                                                                                                                                                                                                                                                                                                                                                                                                                                                                                                                                                                                                                                                                              |                            |                         |           |       |           |            |            |
| Palladium         Wait and Watch         0.8         0.67         0.53         0.28         0.06           Platinum         1.0         1.30         1.48         1.51         1.5                                                                                                                                                                                                                                                                                                                                                                                                                                                                                                                                                                                                                                                                                                                                                                                                                                                                                                                                                                                                                                                                                                                                                         |                            |                         |           |       |           |            |            |
| Platinum         Buy         1.0         1.39         1.48         1.51         1.5           Silver         Buy         1.0         2.22         1.68         0.29         -1.06                                                                                                                                                                                                                                                                                                                                                                                                                                                                                                                                                                                                                                                                                                                                                                                                                                                                                                                                                                                                                                                                                                                                                          |                            |                         |           |       |           |            |            |
| Silver         Buy         1.0         2.22         1.68         0.29         -1.06           Gold         Wait and Watch         1.0         0.0         -0.08         -0.31         -0.53                                                                                                                                                                                                                                                                                                                                                                                                                                                                                                                                                                                                                                                                                                                                                                                                                                                                                                                                                                                                                                                                                                                                                |                            |                         |           |       |           |            |            |
| Uranium \$URA                                                                                                                                                                                                                                                                                                                                                                                                                                                                                                                                                                                                                                                                                                                                                                                                                                                                                                                                                                                                                                                                                                                                                                                                                                                                                                                              |                            |                         |           |       |           |            |            |
| Corn Futures Sell 0.5 -0.69 -0.58 -0.43 -0.92                                                                                                                                                                                                                                                                                                                                                                                                                                                                                                                                                                                                                                                                                                                                                                                                                                                                                                                                                                                                                                                                                                                                                                                                                                                                                              |                            |                         |           |       |           |            |            |
| Soybean Futures Sell 1.0 -1.2 -0.63 -0.14 0.01                                                                                                                                                                                                                                                                                                                                                                                                                                                                                                                                                                                                                                                                                                                                                                                                                                                                                                                                                                                                                                                                                                                                                                                                                                                                                             |                            |                         |           |       |           |            |            |
| Wheat Wait and Watch 0.7 -0.55 -0.5 -0.9 -1.13                                                                                                                                                                                                                                                                                                                                                                                                                                                                                                                                                                                                                                                                                                                                                                                                                                                                                                                                                                                                                                                                                                                                                                                                                                                                                             |                            |                         |           |       |           |            |            |
| Sugar Buy 0.9 1.02 1.01 0.94 0.8                                                                                                                                                                                                                                                                                                                                                                                                                                                                                                                                                                                                                                                                                                                                                                                                                                                                                                                                                                                                                                                                                                                                                                                                                                                                                                           |                            |                         |           |       |           |            |            |
| US Dollar Wait and Watch 1.0 -0.6 -0.77 -0.09 0.39                                                                                                                                                                                                                                                                                                                                                                                                                                                                                                                                                                                                                                                                                                                                                                                                                                                                                                                                                                                                                                                                                                                                                                                                                                                                                         |                            |                         |           |       |           |            |            |
| <b>Euro To US Dollar Cross</b> Wait and Watch  1.0  0.78  0.81  0.81  0.88                                                                                                                                                                                                                                                                                                                                                                                                                                                                                                                                                                                                                                                                                                                                                                                                                                                                                                                                                                                                                                                                                                                                                                                                                                                                 |                            |                         |           |       |           |            |            |
| <b>British Pound To US Dollar Cross</b> Buy  0.8  1.14  0.97  0.8  0.73                                                                                                                                                                                                                                                                                                                                                                                                                                                                                                                                                                                                                                                                                                                                                                                                                                                                                                                                                                                                                                                                                                                                                                                                                                                                    |                            |                         |           |       |           |            |            |
| <b>US Dollar To Yen Cross</b> Buy  1.0  1.08  2.18  1.57  0.6                                                                                                                                                                                                                                                                                                                                                                                                                                                                                                                                                                                                                                                                                                                                                                                                                                                                                                                                                                                                                                                                                                                                                                                                                                                                              |                            |                         |           |       |           |            |            |
| Canadian Dollar To US Dollar Cross Sell 0.6 -0.84 -0.54 -0.77 -0.32                                                                                                                                                                                                                                                                                                                                                                                                                                                                                                                                                                                                                                                                                                                                                                                                                                                                                                                                                                                                                                                                                                                                                                                                                                                                        |                            |                         |           |       |           |            |            |
| <b>UST 2yr Yield</b> Wait and Watch  1.0  0.72  0.79  0.76  0.68                                                                                                                                                                                                                                                                                                                                                                                                                                                                                                                                                                                                                                                                                                                                                                                                                                                                                                                                                                                                                                                                                                                                                                                                                                                                           |                            |                         |           |       |           |            |            |
| UST 10yr Yield Sell 1.0 -2.31 -2.29 -2.21 -2.08                                                                                                                                                                                                                                                                                                                                                                                                                                                                                                                                                                                                                                                                                                                                                                                                                                                                                                                                                                                                                                                                                                                                                                                                                                                                                            |                            |                         |           |       |           |            |            |
| <b>UST 30yr Yield</b> Wait and Watch 1.0 0.3 0.43 0.36 0.43                                                                                                                                                                                                                                                                                                                                                                                                                                                                                                                                                                                                                                                                                                                                                                                                                                                                                                                                                                                                                                                                                                                                                                                                                                                                                |                            |                         |           |       |           |            |            |
| <b>High Yield Corp Bond \$HYG</b> Sell 1.0 -1.1 -1.17 -1.4 -1.17                                                                                                                                                                                                                                                                                                                                                                                                                                                                                                                                                                                                                                                                                                                                                                                                                                                                                                                                                                                                                                                                                                                                                                                                                                                                           | High Yield Corp Bond \$HYG | Sell                    | 1.0       | -1.1  | -1.17     | -1.4       | -1.17      |