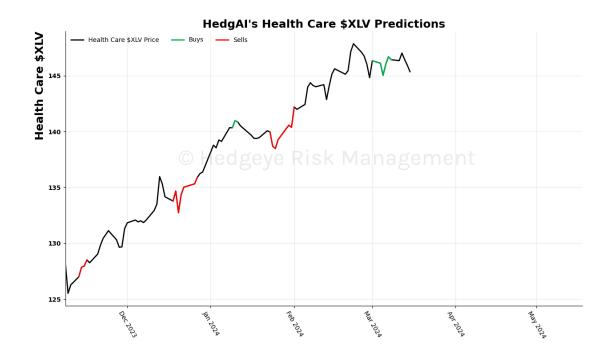

## Health Care \$XLV 15 Trading Day Predictions Thresholds of 0.9 and -0.9

Each asset has a unique threshold that marks the point where signals are opened and closed.

The Algo opens a Long signal if the TTM Z Score goes above the published threshold. The Algo closes a Long signal when the TTM Z Score dips back below the same published threshold.