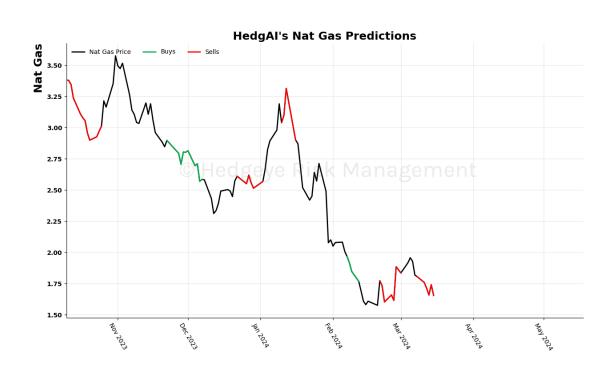

### Brent Crude Oil 15 Trading Day Predictions Thresholds of 1.0 and -1.0

Nat Gas 15 Trading Day Predictions Thresholds of 1.0 and -1.0