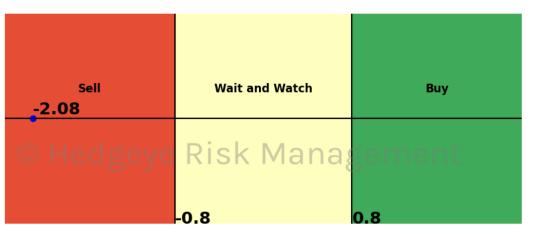

| Asset                              | <b>Current Position</b> | Threshold     | Today | 1 Day Ago | 2 Days Ago | 3 Days Ago |
|------------------------------------|-------------------------|---------------|-------|-----------|------------|------------|
| Russell 2000                       | Sell                    | 0.9           | -1.32 | -1.33     | -1.3       | -1.23      |
| Apple                              | Sell                    | 0.8           | -2.08 | -1.38     | -1.51      | -1.68      |
| Google                             | Sell                    | 1.0           | -1.37 | -1.42     | -1.47      | -1.58      |
| Energy \$XLE                       | Sell                    | 0.9           | -1.03 | -0.88     | -0.73      | -0.81      |
| Industrials \$XLI                  | Sell                    | 0.8           | -1.0  | -1.2      | -1.07      | -0.8       |
| Retail \$XRT                       | Sell                    | 0.9           | -1.45 | 0.36      | 1.94       | 2.2        |
| Japan (Nikkei)                     | Sell                    | 0.5           | -0.99 | -0.23     | -0.65      | 0.48       |
| Bitcoin                            | Sell                    | 0.8           | -0.83 | -1.1      | -0.78      | -1.02      |
| WTI Crude Oil                      | Sell                    | $VId_{1,0}Id$ | -1.85 | C 1.51    | -1.14      | -0.91      |
| Natural Gas Futures                | Sell                    | 1.0           | -1.39 | -1.56     | -1.66      | -1.71      |
| Corn Futures                       | Sell                    | 0.5           | -0.69 | -0.58     | -0.43      | -0.92      |
| Soybean Futures                    | Sell                    | 1.0           | -1.2  | -0.63     | -0.14      | 0.01       |
| Canadian Dollar To US Dollar Cross | Sell                    | 0.6           | -0.84 | -0.54     | -0.77      | -0.32      |
| UST 10yr Yield                     | Sell                    | 1.0           | -2.31 | -2.29     | -2.21      | -2.08      |
| High Yield Corp Bond \$HYG         | Sell                    | 1.0           | -1.1  | -1.17     | -1.4       | -1.17      |

## **HedgAI Signals - Summary Signals**

| S&P 500         Wait and Watch         0.9         -0.54         -0.57         -0.6         -0.57           NASDAQ 100         Wait and Watch         0.0         0.41         0.4         0.6         0.7           Russell 2000         Sell         0.9         -1.32         -1.33         -1.33         -1.33         -1.23           Apple         Sell         0.8         -2.08         -1.38         -1.51         -1.68           Microsoft         Wait and Watch         0.8         -0.13         -1.45         -0.68         -0.67           Google         Sell         1.0         -0.33         -0.71         -0.94         -0.98           NVIDIA         Wait and Watch         0.8         -0.33         -0.71         -0.94         -0.98           NVIDIA         Wait and Watch         0.7         0.64         0.26         -0.46         -1.38           Tesla         Wait and Watch         0.8         -0.36         -0.57         -0.29         0.02           Meta Platforms         Buy         0.8         1.25         1.19         1.08         1.17           Materials \$XLB         Wait and Watch         1.0         0.54         -0.33         -0.34         -0.                                                                                                                                  | Asset                      | <b>Current Position</b> | Threshold | Today | 1 Day Ago | 2 Days Ago | 3 Days Ago |
|--------------------------------------------------------------------------------------------------------------------------------------------------------------------------------------------------------------------------------------------------------------------------------------------------------------------------------------------------------------------------------------------------------------------------------------------------------------------------------------------------------------------------------------------------------------------------------------------------------------------------------------------------------------------------------------------------------------------------------------------------------------------------------------------------------------------------------------------------------------------------------------------------------------------------------------------------------------------------------------------------------------------------------------------------------------------------------------------------------------------------------------------------------------------------------------------------------------------------------------------------------------------------------------------------------------------------------------------|----------------------------|-------------------------|-----------|-------|-----------|------------|------------|
| Sell   0.9   -1.32   -1.33   -1.3   -1.23                                                                                                                                                                                                                                                                                                                                                                                                                                                                                                                                                                                                                                                                                                                                                                                                                                                                                                                                                                                                                                                                                                                                                                                                                                                                                                  | S&P 500                    | Wait and Watch          | 0.9       | -0.54 | -0.57     |            | -0.57      |
| Apple         Sell         0.8         -2.08         -1.38         -1.51         -1.68           Microsoft         Wait and Watch         0.8         -0.13         -1.45         -0.68         -0.67           Google         Sell         1.0         -1.37         -1.42         -1.47         -1.58           Amazon         Wait and Watch         1.0         -0.33         -0.71         -0.94         -0.98           NVIDIA         Wait and Watch         0.7         0.64         0.26         -0.46         -1.38           Tesla         Wait and Watch         0.8         -0.36         -0.57         -0.29         0.02           Meta Platforms         Buy         0.8         1.25         1.19         1.08         1.17           Netflix         Wait and Watch         1.0         -0.54         -0.33         -0.34         -0.37           Materials \$XLB         Wait and Watch         1.0         0.8         0.65         0.59         0.65           Energy \$XLE         Wait and Watch         0.7         -0.46         -0.61         -0.84         -1.24           Industrials \$XLI         Sell         0.8         -1.0         -1.2         -1.07         -0.8                                                                                                                                      | NASDAQ 100                 | Wait and Watch          | 1.0       |       | 0.4       | 0.6        | 0.7        |
| Apple         Sell         0.8         -2.08         -1.38         -1.51         -1.68           Microsoft         Wait and Watch         0.8         -0.13         -1.45         -0.68         -0.67           Google         Sell         1.0         -1.37         -1.42         -1.47         -1.58           Amazon         Wait and Watch         1.0         -0.33         -0.71         -0.94         -0.98           NVIDIA         Wait and Watch         0.7         0.64         0.26         -0.46         -1.38           Tesla         Wait and Watch         0.8         -0.36         -0.57         -0.29         0.02           Meta Platforms         Buy         0.8         1.25         1.19         1.08         1.17           Netflix         Wait and Watch         1.0         -0.54         -0.33         -0.34         -0.37           Materials \$XLB         Wait and Watch         1.0         0.8         0.65         0.59         0.65           Energy \$XLE         Wait and Watch         0.7         -0.46         -0.61         -0.84         -1.24           Industrials \$XLI         Sell         0.8         -1.0         -1.2         -1.07         -0.8                                                                                                                                      | Russell 2000               | Sell                    | 0.9       | -1.32 | -1.33     | -1.3       | -1.23      |
| Microsoft         Wait and Watch Sell         0.8         -0.13         -1.45         -0.68         -0.67           Google         Sell         1.0         -1.37         -1.42         -1.47         -1.58           Amazon         Wait and Watch         1.0         -0.33         -0.71         -0.94         -0.98           NVIDIA         Wait and Watch         0.7         0.64         0.26         -0.46         -1.38           Tesla         Wait and Watch         0.8         -0.36         -0.57         -0.29         0.02           Meta Platforms         Buy         0.8         1.25         1.19         1.08         1.17           Netflix         Wait and Watch         1.0         -0.54         -0.33         -0.34         -0.37           Materials \$XLB         Buy         0.8         0.65         0.59         0.65           Energy \$XLE         Sell         0.9         -1.03         -0.88         -0.73         -0.81           Financials \$XLF         Wait and Watch         0.7         -0.46         -0.61         -0.84         -1.24           Industrials \$XLI         Sell         0.8         -1.0         -1.2         -1.07         -0.8                                                                                                                                             | Apple                      | Sell                    | 0.8       |       | -1.38     | -1.51      | -1.68      |
| Google         Sell         1.0         -1.37         -1.42         -1.47         -1.58           Amazon         Wait and Watch         1.0         -0.33         -0.71         -0.94         -0.98           NVIDIA         Wait and Watch         0.7         0.64         0.26         -0.46         -1.38           Tesla         Wait and Watch         0.8         -0.36         -0.57         -0.29         0.02           Meta Platforms         Buy         0.8         -0.25         1.19         1.08         1.17           Metflix         Wait and Watch         1.0         -0.54         -0.33         -0.34         -0.37           Materials \$XLB         Wait and Watch         1.0         0.8         0.65         0.59         0.65           Energy \$XLE         Sell         0.9         -1.03         -0.88         -0.73         -0.81           Financials \$XLF         Wait and Watch         0.7         -0.46         -0.61         -0.84         -1.24           Industrials \$XLI         Sell         0.8         -1.0         -1.2         -1.07         -0.8           Technology \$XLK         Wait and Watch         0.0         0.73         0.46         0.69         0.52 </th <th></th> <th>Wait and Watch</th> <th>0.8</th> <th>-0.13</th> <th>-1.45</th> <th>-0.68</th> <th>-0.67</th>       |                            | Wait and Watch          | 0.8       | -0.13 | -1.45     | -0.68      | -0.67      |
| Amazon         Wait and Watch         1.0         -0.33         -0.71         -0.94         -0.98           NVIDIA         Wait and Watch         0.7         0.64         0.26         -0.46         -1.38           Tesla         Wait and Watch         0.8         -0.36         -0.57         -0.29         0.02           Meta Platforms         Buy         0.8         1.25         1.19         1.08         1.17           Netflix         Wait and Watch         1.0         -0.54         -0.33         -0.34         -0.37           Materials \$XLB         Wait and Watch         1.0         0.8         0.65         0.59         0.65           Energy \$XLE         Sell         0.9         -1.03         -0.88         -0.73         -0.81           Financials \$XLF         Wait and Watch         0.7         -0.46         -0.61         -0.84         -1.24           Industrials \$XLI         Sell         0.8         -1.0         -1.2         -1.07         -0.8           Technology \$XLK         Wait and Watch         0.0         0.73         0.46         0.69         0.52           Consumer Staples \$XLP         Wait and Watch         0.9         -0.31         -0.15         0.08 </th <th>Google</th> <th>Sell</th> <th>1.0</th> <th>-1.37</th> <th>-1.42</th> <th>-1.47</th> <th>-1.58</th> | Google                     | Sell                    | 1.0       | -1.37 | -1.42     | -1.47      | -1.58      |
| Tesla         Wait and Watch         0.8         -0.36         -0.57         -0.29         0.02           Meta Platforms         Buy         0.8         1.25         1.19         1.08         1.17           Netflix         Wait and Watch         1.0         -0.54         -0.33         -0.34         -0.37           Materials \$XLB         Wait and Watch         1.0         0.8         0.65         0.59         0.65           Energy \$XLE         Sell         0.9         -1.03         -0.88         -0.73         -0.81           Financials \$XLF         Wait and Watch         0.7         -0.46         -0.61         -0.84         -1.24           Industrials \$XLI         Sell         0.8         -1.0         -1.2         -1.07         -0.8           Technology \$XLK         Wait and Watch         1.0         0.73         0.46         0.69         0.52           Consumer Staples \$XLU         Buy         1.0         1.08         0.85         0.55         0.23           Utilities \$XLU         Wait and Watch         0.9         -0.31         -0.15         0.08         0.3           Health Care \$XLV         Wait and Watch         0.5         -0.25         0.05         -0.05                                                                                                         | _                          | Wait and Watch          | 1.0       | -0.33 | -0.71     | -0.94      | -0.98      |
| Meta Platforms         Buy Wait and Watch         0.8         1.25         1.19         1.08         1.17           Netflix         Wait and Watch         1.0         -0.54         -0.33         -0.34         -0.37           Materials \$XLB         Wait and Watch         1.0         0.8         0.65         0.59         0.65           Energy \$XLE         Sell         0.9         -1.03         -0.88         -0.73         -0.81           Financials \$XLF         Wait and Watch         0.7         -0.46         -0.61         -0.84         -1.24           Industrials \$XLI         Sell         0.8         -1.0         -1.2         -1.07         -0.8           Technology \$XLK         Wait and Watch         1.0         0.73         0.46         0.69         0.52           Consumer Staples \$XLP         Buy         1.0         1.08         0.85         0.55         0.23           Utilities \$XLU         Wait and Watch         0.9         -0.31         -0.15         0.08         0.3           Health Care \$XLV         Wait and Watch         0.5         -0.25         0.05         -0.1         -0.35           Retail \$XRT         Sell         0.9         -1.45         0.36                                                                                                            | NVIDIA                     | Wait and Watch          | 0.7       | 0.64  | 0.26      | -0.46      | -1.38      |
| Netflix         Wait and Watch Watch Wait and Watch Wait and Watch Wait and Watch Sell         1.0         -0.54         -0.33         -0.34         -0.37           Materials \$XLE         Sell         0.9         -1.03         -0.88         -0.73         -0.81           Financials \$XLF         Wait and Watch Sell         0.7         -0.46         -0.61         -0.84         -1.24           Industrials \$XLI         Sell         0.8         -1.0         -1.2         -1.07         -0.8           Technology \$XLK         Wait and Watch         1.0         0.73         0.46         0.69         0.52           Consumer Staples \$XLU         Buy         1.0         1.08         0.85         0.55         0.23           Utilities \$XLU         Wait and Watch         0.9         -0.31         -0.15         0.08         0.3           Health Care \$XLV         Wait and Watch         0.9         -0.63         -0.39         -0.08         0.39           Consumer Discretionary \$XLY         Wait and Watch         0.5         -0.25         0.05         -0.1         -0.35           Retail \$XRT         Sell         0.9         -1.45         0.36         1.94         2.2                                                                                                                      | Tesla                      | Wait and Watch          | 0.8       | -0.36 | -0.57     | -0.29      | 0.02       |
| Materials \$XLB         Wait and Watch Sell         1.0         0.8         0.65         0.59         0.65           Energy \$XLE         Sell         0.9         -1.03         -0.88         -0.73         -0.81           Financials \$XLF         Wait and Watch         0.7         -0.46         -0.61         -0.84         -1.24           Industrials \$XLI         Sell         0.8         -1.0         -1.2         -1.07         -0.8           Technology \$XLK         Wait and Watch         1.0         0.73         0.46         0.69         0.52           Consumer Staples \$XLP         Buy         1.0         1.08         0.85         0.55         0.23           Utilities \$XLU         Wait and Watch         0.9         -0.31         -0.15         0.08         0.3           Health Care \$XLV         Wait and Watch         0.9         -0.63         -0.39         -0.08         0.39           Consumer Discretionary \$XLY         Wait and Watch         0.5         -0.25         0.05         -0.1         -0.35           Retail \$XRT         Sell         0.9         -1.45         0.36         1.94         2.2                                                                                                                                                                              | Meta Platforms             | Buy                     | 0.8       |       |           |            | 1.17       |
| Energy \$XLE         Sell         0.9         -1.03         -0.88         -0.73         -0.81           Financials \$XLF         Wait and Watch         0.7         -0.46         -0.61         -0.84         -1.24           Industrials \$XLI         Sell         0.8         -1.0         -1.2         -1.07         -0.8           Technology \$XLK         Wait and Watch         1.0         0.73         0.46         0.69         0.52           Consumer Staples \$XLP         Buy         1.0         1.08         0.85         0.55         0.23           Utilities \$XLU         Wait and Watch         0.9         -0.31         -0.15         0.08         0.3           Health Care \$XLV         Wait and Watch         0.9         -0.63         -0.39         -0.08         0.39           Consumer Discretionary \$XLY         Wait and Watch         0.5         -0.25         0.05         -0.1         -0.35           Retail \$XRT         Sell         0.9         -1.45         0.36         1.94         2.2                                                                                                                                                                                                                                                                                                   |                            |                         |           |       |           |            | -0.37      |
| Financials \$XLF         Wait and Watch         0.7         -0.46         -0.61         -0.84         -1.24           Industrials \$XLI         Sell         0.8         -1.0         -1.2         -1.07         -0.8           Technology \$XLK         Wait and Watch         1.0         0.73         0.46         0.69         0.52           Consumer Staples \$XLP         Buy         1.0         1.08         0.85         0.55         0.23           Utilities \$XLU         Wait and Watch         0.9         -0.31         -0.15         0.08         0.3           Health Care \$XLV         Wait and Watch         0.9         -0.63         -0.39         -0.08         0.39           Consumer Discretionary \$XLY         Wait and Watch         0.5         -0.25         0.05         -0.1         -0.35           Retail \$XRT         Sell         0.9         -1.45         0.36         1.94         2.2                                                                                                                                                                                                                                                                                                                                                                                                           | Materials \$XLB            |                         |           |       |           |            | 0.65       |
| Industrials \$XLI                                                                                                                                                                                                                                                                                                                                                                                                                                                                                                                                                                                                                                                                                                                                                                                                                                                                                                                                                                                                                                                                                                                                                                                                                                                                                                                          |                            |                         |           |       |           |            |            |
| Technology \$XLK         Wait and Watch         1.0         0.73         0.46         0.69         0.52           Consumer Staples \$XLP         Buy         1.0         1.08         0.85         0.55         0.23           Utilities \$XLU         Wait and Watch         0.9         -0.31         -0.15         0.08         0.3           Health Care \$XLV         Wait and Watch         0.9         -0.63         -0.39         -0.08         0.39           Consumer Discretionary \$XLY         Wait and Watch         0.5         -0.25         0.05         -0.1         -0.35           Retail \$XRT         Sell         0.9         -1.45         0.36         1.94         2.2                                                                                                                                                                                                                                                                                                                                                                                                                                                                                                                                                                                                                                           | Financials \$XLF           |                         | 0.7       | -0.46 |           | -0.84      | -1.24      |
| Consumer Staples \$XLP         Buy Wait and Watch Wait and Watch Wait and Watch Consumer Discretionary \$XLY         Buy Wait and Watch Wait and Watch Wait and Watch Sell         1.0         1.08         0.85         0.55         0.23           0.9         -0.31         -0.15         0.08         0.3           0.9         -0.63         -0.39         -0.08         0.39           0.9         -0.25         0.05         -0.1         -0.35           0.9         -1.45         0.36         1.94         2.2                                                                                                                                                                                                                                                                                                                                                                                                                                                                                                                                                                                                                                                                                                                                                                                                                   |                            |                         |           |       |           |            |            |
| Utilities \$XLU       Wait and Watch Watch Wait and Watch Wait and Watch Consumer Discretionary \$XLY       Wait and Watch Wait and Watch Wait and Watch Wait and Watch Sell       0.9       -0.31       -0.15       0.08       0.3         0.9       -0.63       -0.39       -0.08       0.39         0.5       -0.25       0.05       -0.1       -0.35         0.9       -1.45       0.36       1.94       2.2                                                                                                                                                                                                                                                                                                                                                                                                                                                                                                                                                                                                                                                                                                                                                                                                                                                                                                                           |                            |                         |           |       |           |            |            |
| Health Care \$XLV       Wait and Watch Consumer Discretionary \$XLY       Wait and Watch Wait and Watch Sell       0.9       -0.63       -0.39       -0.08       0.39         Retail \$XRT       Sell       0.5       -0.25       0.05       -0.1       -0.35         Soll       0.9       -1.45       0.36       1.94       2.2                                                                                                                                                                                                                                                                                                                                                                                                                                                                                                                                                                                                                                                                                                                                                                                                                                                                                                                                                                                                           |                            |                         |           |       |           |            |            |
| Consumer Discretionary \$XLY         Wait and Watch Sell         0.5         -0.25         0.05         -0.1         -0.35           Retail \$XRT         Sell         0.9         -1.45         0.36         1.94         2.2                                                                                                                                                                                                                                                                                                                                                                                                                                                                                                                                                                                                                                                                                                                                                                                                                                                                                                                                                                                                                                                                                                             |                            |                         |           |       |           |            |            |
| <b>Retail \$XRT</b> Sell 0.9 -1.45 0.36 1.94 2.2                                                                                                                                                                                                                                                                                                                                                                                                                                                                                                                                                                                                                                                                                                                                                                                                                                                                                                                                                                                                                                                                                                                                                                                                                                                                                           |                            |                         |           |       |           |            |            |
|                                                                                                                                                                                                                                                                                                                                                                                                                                                                                                                                                                                                                                                                                                                                                                                                                                                                                                                                                                                                                                                                                                                                                                                                                                                                                                                                            |                            |                         |           |       |           |            |            |
| Germany (Day) 8uy 05 05 062 081 108                                                                                                                                                                                                                                                                                                                                                                                                                                                                                                                                                                                                                                                                                                                                                                                                                                                                                                                                                                                                                                                                                                                                                                                                                                                                                                        |                            |                         |           |       |           |            |            |
|                                                                                                                                                                                                                                                                                                                                                                                                                                                                                                                                                                                                                                                                                                                                                                                                                                                                                                                                                                                                                                                                                                                                                                                                                                                                                                                                            | Germany (Dax)              | Buy                     | 0.5       | 0.5   | 0.62      | 0.81       | 1.08       |
| China (Shanghai Composite) Wait and Watch 1.0 2 -0.78 -0.94 -1.04 -1.11                                                                                                                                                                                                                                                                                                                                                                                                                                                                                                                                                                                                                                                                                                                                                                                                                                                                                                                                                                                                                                                                                                                                                                                                                                                                    |                            |                         |           |       |           |            |            |
| Japan (Nikkei) Sell 0.5 -0.99 -0.23 -0.65 0.48                                                                                                                                                                                                                                                                                                                                                                                                                                                                                                                                                                                                                                                                                                                                                                                                                                                                                                                                                                                                                                                                                                                                                                                                                                                                                             |                            |                         |           |       |           |            |            |
| Bitcoin Sell 0.8 -0.83 -1.1 -0.78 -1.02                                                                                                                                                                                                                                                                                                                                                                                                                                                                                                                                                                                                                                                                                                                                                                                                                                                                                                                                                                                                                                                                                                                                                                                                                                                                                                    |                            |                         |           |       |           |            |            |
| WTI Crude Oil Sell 1.0 -1.85 -1.51 -1.14 -0.91                                                                                                                                                                                                                                                                                                                                                                                                                                                                                                                                                                                                                                                                                                                                                                                                                                                                                                                                                                                                                                                                                                                                                                                                                                                                                             |                            |                         |           |       |           |            |            |
| <b>Brent Crude Oil</b> Wait and Watch 1.0 0.06 0.11 0.14 0.19                                                                                                                                                                                                                                                                                                                                                                                                                                                                                                                                                                                                                                                                                                                                                                                                                                                                                                                                                                                                                                                                                                                                                                                                                                                                              |                            |                         |           |       |           |            |            |
| Natural Gas Futures Sell 1.0 -1.39 -1.56 -1.66 -1.71                                                                                                                                                                                                                                                                                                                                                                                                                                                                                                                                                                                                                                                                                                                                                                                                                                                                                                                                                                                                                                                                                                                                                                                                                                                                                       |                            |                         |           |       |           |            |            |
| Copper Futures         Wait and Watch         0.7         0.53         0.54         0.41         0.4                                                                                                                                                                                                                                                                                                                                                                                                                                                                                                                                                                                                                                                                                                                                                                                                                                                                                                                                                                                                                                                                                                                                                                                                                                       |                            |                         |           |       |           |            |            |
| Steel Buy 1.0 1.11 1.27 1.0 0.92                                                                                                                                                                                                                                                                                                                                                                                                                                                                                                                                                                                                                                                                                                                                                                                                                                                                                                                                                                                                                                                                                                                                                                                                                                                                                                           |                            | Buy                     |           |       |           |            |            |
| Lithium \$LIT                                                                                                                                                                                                                                                                                                                                                                                                                                                                                                                                                                                                                                                                                                                                                                                                                                                                                                                                                                                                                                                                                                                                                                                                                                                                                                                              |                            |                         |           |       |           |            |            |
| Palladium         Wait and Watch         0.8         0.67         0.53         0.28         0.06           Platinum         1.0         1.30         1.48         1.51         1.5                                                                                                                                                                                                                                                                                                                                                                                                                                                                                                                                                                                                                                                                                                                                                                                                                                                                                                                                                                                                                                                                                                                                                         |                            |                         |           |       |           |            |            |
| Platinum         Buy         1.0         1.39         1.48         1.51         1.5           Silver         Buy         1.0         2.22         1.68         0.29         -1.06                                                                                                                                                                                                                                                                                                                                                                                                                                                                                                                                                                                                                                                                                                                                                                                                                                                                                                                                                                                                                                                                                                                                                          |                            |                         |           |       |           |            |            |
| Silver         Buy         1.0         2.22         1.68         0.29         -1.06           Gold         Wait and Watch         1.0         0.0         -0.08         -0.31         -0.53                                                                                                                                                                                                                                                                                                                                                                                                                                                                                                                                                                                                                                                                                                                                                                                                                                                                                                                                                                                                                                                                                                                                                |                            |                         |           |       |           |            |            |
| Uranium \$URA                                                                                                                                                                                                                                                                                                                                                                                                                                                                                                                                                                                                                                                                                                                                                                                                                                                                                                                                                                                                                                                                                                                                                                                                                                                                                                                              |                            |                         |           |       |           |            |            |
| Corn Futures Sell 0.5 -0.69 -0.58 -0.43 -0.92                                                                                                                                                                                                                                                                                                                                                                                                                                                                                                                                                                                                                                                                                                                                                                                                                                                                                                                                                                                                                                                                                                                                                                                                                                                                                              |                            |                         |           |       |           |            |            |
| Soybean Futures Sell 1.0 -1.2 -0.63 -0.14 0.01                                                                                                                                                                                                                                                                                                                                                                                                                                                                                                                                                                                                                                                                                                                                                                                                                                                                                                                                                                                                                                                                                                                                                                                                                                                                                             |                            |                         |           |       |           |            |            |
| Wheat Wait and Watch 0.7 -0.55 -0.5 -0.9 -1.13                                                                                                                                                                                                                                                                                                                                                                                                                                                                                                                                                                                                                                                                                                                                                                                                                                                                                                                                                                                                                                                                                                                                                                                                                                                                                             |                            |                         |           |       |           |            |            |
| Sugar Buy 0.9 1.02 1.01 0.94 0.8                                                                                                                                                                                                                                                                                                                                                                                                                                                                                                                                                                                                                                                                                                                                                                                                                                                                                                                                                                                                                                                                                                                                                                                                                                                                                                           |                            |                         |           |       |           |            |            |
| US Dollar Wait and Watch 1.0 -0.6 -0.77 -0.09 0.39                                                                                                                                                                                                                                                                                                                                                                                                                                                                                                                                                                                                                                                                                                                                                                                                                                                                                                                                                                                                                                                                                                                                                                                                                                                                                         |                            |                         |           |       |           |            |            |
| <b>Euro To US Dollar Cross</b> Wait and Watch  1.0  0.78  0.81  0.81  0.88                                                                                                                                                                                                                                                                                                                                                                                                                                                                                                                                                                                                                                                                                                                                                                                                                                                                                                                                                                                                                                                                                                                                                                                                                                                                 |                            |                         |           |       |           |            |            |
| <b>British Pound To US Dollar Cross</b> Buy  0.8  1.14  0.97  0.8  0.73                                                                                                                                                                                                                                                                                                                                                                                                                                                                                                                                                                                                                                                                                                                                                                                                                                                                                                                                                                                                                                                                                                                                                                                                                                                                    |                            |                         |           |       |           |            |            |
| <b>US Dollar To Yen Cross</b> Buy  1.0  1.08  2.18  1.57  0.6                                                                                                                                                                                                                                                                                                                                                                                                                                                                                                                                                                                                                                                                                                                                                                                                                                                                                                                                                                                                                                                                                                                                                                                                                                                                              |                            |                         |           |       |           |            |            |
| Canadian Dollar To US Dollar Cross Sell 0.6 -0.84 -0.54 -0.77 -0.32                                                                                                                                                                                                                                                                                                                                                                                                                                                                                                                                                                                                                                                                                                                                                                                                                                                                                                                                                                                                                                                                                                                                                                                                                                                                        |                            |                         |           |       |           |            |            |
| <b>UST 2yr Yield</b> Wait and Watch  1.0  0.72  0.79  0.76  0.68                                                                                                                                                                                                                                                                                                                                                                                                                                                                                                                                                                                                                                                                                                                                                                                                                                                                                                                                                                                                                                                                                                                                                                                                                                                                           |                            |                         |           |       |           |            |            |
| UST 10yr Yield Sell 1.0 -2.31 -2.29 -2.21 -2.08                                                                                                                                                                                                                                                                                                                                                                                                                                                                                                                                                                                                                                                                                                                                                                                                                                                                                                                                                                                                                                                                                                                                                                                                                                                                                            |                            |                         |           |       |           |            |            |
| <b>UST 30yr Yield</b> Wait and Watch 1.0 0.3 0.43 0.36 0.43                                                                                                                                                                                                                                                                                                                                                                                                                                                                                                                                                                                                                                                                                                                                                                                                                                                                                                                                                                                                                                                                                                                                                                                                                                                                                |                            |                         |           |       |           |            |            |
| <b>High Yield Corp Bond \$HYG</b> Sell 1.0 -1.1 -1.17 -1.4 -1.17                                                                                                                                                                                                                                                                                                                                                                                                                                                                                                                                                                                                                                                                                                                                                                                                                                                                                                                                                                                                                                                                                                                                                                                                                                                                           | High Yield Corp Bond \$HYG | Sell                    | 1.0       | -1.1  | -1.17     | -1.4       | -1.17      |