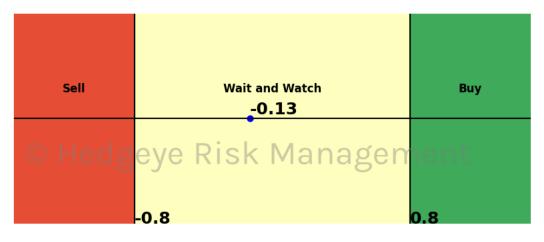

## **HedgAI Signals - Summary Signals**

| S&P 500         Wait and Watch         0.9         -0.54         -0.57         -0.6         -0.57           NASDAQ 100         Wait and Watch         0.0         0.41         0.4         0.6         0.7           Russell 2000         Sell         0.9         -1.32         -1.33         -1.33         -1.33         -1.23           Apple         Sell         0.8         -2.08         -1.38         -1.51         -1.68           Microsoft         Wait and Watch         0.8         -0.13         -1.45         -0.68         -0.67           Google         Sell         1.0         -0.33         -0.71         -0.94         -0.98           NVIDIA         Wait and Watch         0.8         -0.33         -0.71         -0.94         -0.98           NVIDIA         Wait and Watch         0.7         0.64         0.26         -0.46         -1.38           Tesla         Wait and Watch         0.8         -0.36         -0.57         -0.29         0.02           Meta Platforms         Buy         0.8         1.25         1.19         1.08         1.17           Materials \$XLB         Wait and Watch         1.0         0.54         -0.33         -0.34         -0.                                                                                                                                  | Asset                      | <b>Current Position</b> | Threshold | Today | 1 Day Ago | 2 Days Ago | 3 Days Ago |
|--------------------------------------------------------------------------------------------------------------------------------------------------------------------------------------------------------------------------------------------------------------------------------------------------------------------------------------------------------------------------------------------------------------------------------------------------------------------------------------------------------------------------------------------------------------------------------------------------------------------------------------------------------------------------------------------------------------------------------------------------------------------------------------------------------------------------------------------------------------------------------------------------------------------------------------------------------------------------------------------------------------------------------------------------------------------------------------------------------------------------------------------------------------------------------------------------------------------------------------------------------------------------------------------------------------------------------------------|----------------------------|-------------------------|-----------|-------|-----------|------------|------------|
| Sell   0.9   -1.32   -1.33   -1.3   -1.23                                                                                                                                                                                                                                                                                                                                                                                                                                                                                                                                                                                                                                                                                                                                                                                                                                                                                                                                                                                                                                                                                                                                                                                                                                                                                                  | S&P 500                    | Wait and Watch          | 0.9       | -0.54 | -0.57     |            | -0.57      |
| Apple         Sell         0.8         -2.08         -1.38         -1.51         -1.68           Microsoft         Wait and Watch         0.8         -0.13         -1.45         -0.68         -0.67           Google         Sell         1.0         -1.37         -1.42         -1.47         -1.58           Amazon         Wait and Watch         1.0         -0.33         -0.71         -0.94         -0.98           NVIDIA         Wait and Watch         0.7         0.64         0.26         -0.46         -1.38           Tesla         Wait and Watch         0.8         -0.36         -0.57         -0.29         0.02           Meta Platforms         Buy         0.8         1.25         1.19         1.08         1.17           Netflix         Wait and Watch         1.0         -0.54         -0.33         -0.34         -0.37           Materials \$XLB         Wait and Watch         1.0         0.8         0.65         0.59         0.65           Energy \$XLE         Wait and Watch         0.7         -0.46         -0.61         -0.84         -1.24           Industrials \$XLI         Sell         0.8         -1.0         -1.2         -1.07         -0.8                                                                                                                                      | NASDAQ 100                 | Wait and Watch          | 1.0       |       | 0.4       | 0.6        | 0.7        |
| Apple         Sell         0.8         -2.08         -1.38         -1.51         -1.68           Microsoft         Wait and Watch         0.8         -0.13         -1.45         -0.68         -0.67           Google         Sell         1.0         -1.37         -1.42         -1.47         -1.58           Amazon         Wait and Watch         1.0         -0.33         -0.71         -0.94         -0.98           NVIDIA         Wait and Watch         0.7         0.64         0.26         -0.46         -1.38           Tesla         Wait and Watch         0.8         -0.36         -0.57         -0.29         0.02           Meta Platforms         Buy         0.8         1.25         1.19         1.08         1.17           Netflix         Wait and Watch         1.0         -0.54         -0.33         -0.34         -0.37           Materials \$XLB         Wait and Watch         1.0         0.8         0.65         0.59         0.65           Energy \$XLE         Wait and Watch         0.7         -0.46         -0.61         -0.84         -1.24           Industrials \$XLI         Sell         0.8         -1.0         -1.2         -1.07         -0.8                                                                                                                                      | Russell 2000               | Sell                    | 0.9       | -1.32 | -1.33     | -1.3       | -1.23      |
| Microsoft         Wait and Watch Sell         0.8         -0.13         -1.45         -0.68         -0.67           Google         Sell         1.0         -1.37         -1.42         -1.47         -1.58           Amazon         Wait and Watch         1.0         -0.33         -0.71         -0.94         -0.98           NVIDIA         Wait and Watch         0.7         0.64         0.26         -0.46         -1.38           Tesla         Wait and Watch         0.8         -0.36         -0.57         -0.29         0.02           Meta Platforms         Buy         0.8         1.25         1.19         1.08         1.17           Netflix         Wait and Watch         1.0         -0.54         -0.33         -0.34         -0.37           Materials \$XLB         Buy         0.8         0.65         0.59         0.65           Energy \$XLE         Sell         0.9         -1.03         -0.88         -0.73         -0.81           Financials \$XLF         Wait and Watch         0.7         -0.46         -0.61         -0.84         -1.24           Industrials \$XLI         Sell         0.8         -1.0         -1.2         -1.07         -0.8                                                                                                                                             | Apple                      | Sell                    | 0.8       |       | -1.38     | -1.51      | -1.68      |
| Google         Sell         1.0         -1.37         -1.42         -1.47         -1.58           Amazon         Wait and Watch         1.0         -0.33         -0.71         -0.94         -0.98           NVIDIA         Wait and Watch         0.7         0.64         0.26         -0.46         -1.38           Tesla         Wait and Watch         0.8         -0.36         -0.57         -0.29         0.02           Meta Platforms         Buy         0.8         -0.25         1.19         1.08         1.17           Metflix         Wait and Watch         1.0         -0.54         -0.33         -0.34         -0.37           Materials \$XLB         Wait and Watch         1.0         0.8         0.65         0.59         0.65           Energy \$XLE         Sell         0.9         -1.03         -0.88         -0.73         -0.81           Financials \$XLF         Wait and Watch         0.7         -0.46         -0.61         -0.84         -1.24           Industrials \$XLI         Sell         0.8         -1.0         -1.2         -1.07         -0.8           Technology \$XLK         Wait and Watch         0.0         0.73         0.46         0.69         0.52 </th <th></th> <th>Wait and Watch</th> <th>0.8</th> <th>-0.13</th> <th>-1.45</th> <th>-0.68</th> <th>-0.67</th>       |                            | Wait and Watch          | 0.8       | -0.13 | -1.45     | -0.68      | -0.67      |
| Amazon         Wait and Watch         1.0         -0.33         -0.71         -0.94         -0.98           NVIDIA         Wait and Watch         0.7         0.64         0.26         -0.46         -1.38           Tesla         Wait and Watch         0.8         -0.36         -0.57         -0.29         0.02           Meta Platforms         Buy         0.8         1.25         1.19         1.08         1.17           Netflix         Wait and Watch         1.0         -0.54         -0.33         -0.34         -0.37           Materials \$XLB         Wait and Watch         1.0         0.8         0.65         0.59         0.65           Energy \$XLE         Sell         0.9         -1.03         -0.88         -0.73         -0.81           Financials \$XLF         Wait and Watch         0.7         -0.46         -0.61         -0.84         -1.24           Industrials \$XLI         Sell         0.8         -1.0         -1.2         -1.07         -0.8           Technology \$XLK         Wait and Watch         0.0         0.73         0.46         0.69         0.52           Consumer Staples \$XLP         Wait and Watch         0.9         -0.31         -0.15         0.08 </th <th>Google</th> <th>Sell</th> <th>1.0</th> <th>-1.37</th> <th>-1.42</th> <th>-1.47</th> <th>-1.58</th> | Google                     | Sell                    | 1.0       | -1.37 | -1.42     | -1.47      | -1.58      |
| Tesla         Wait and Watch         0.8         -0.36         -0.57         -0.29         0.02           Meta Platforms         Buy         0.8         1.25         1.19         1.08         1.17           Netflix         Wait and Watch         1.0         -0.54         -0.33         -0.34         -0.37           Materials \$XLB         Wait and Watch         1.0         0.8         0.65         0.59         0.65           Energy \$XLE         Sell         0.9         -1.03         -0.88         -0.73         -0.81           Financials \$XLF         Wait and Watch         0.7         -0.46         -0.61         -0.84         -1.24           Industrials \$XLI         Sell         0.8         -1.0         -1.2         -1.07         -0.8           Technology \$XLK         Wait and Watch         1.0         0.73         0.46         0.69         0.52           Consumer Staples \$XLU         Buy         1.0         1.08         0.85         0.55         0.23           Utilities \$XLU         Wait and Watch         0.9         -0.31         -0.15         0.08         0.3           Health Care \$XLV         Wait and Watch         0.5         -0.25         0.05         -0.05                                                                                                         | _                          | Wait and Watch          | 1.0       | -0.33 | -0.71     | -0.94      | -0.98      |
| Meta Platforms         Buy Wait and Watch         0.8         1.25         1.19         1.08         1.17           Netflix         Wait and Watch         1.0         -0.54         -0.33         -0.34         -0.37           Materials \$XLB         Wait and Watch         1.0         0.8         0.65         0.59         0.65           Energy \$XLE         Sell         0.9         -1.03         -0.88         -0.73         -0.81           Financials \$XLF         Wait and Watch         0.7         -0.46         -0.61         -0.84         -1.24           Industrials \$XLI         Sell         0.8         -1.0         -1.2         -1.07         -0.8           Technology \$XLK         Wait and Watch         1.0         0.73         0.46         0.69         0.52           Consumer Staples \$XLP         Buy         1.0         1.08         0.85         0.55         0.23           Utilities \$XLU         Wait and Watch         0.9         -0.31         -0.15         0.08         0.3           Health Care \$XLV         Wait and Watch         0.5         -0.25         0.05         -0.1         -0.35           Retail \$XRT         Sell         0.9         -1.45         0.36                                                                                                            | NVIDIA                     | Wait and Watch          | 0.7       | 0.64  | 0.26      | -0.46      | -1.38      |
| Netflix         Wait and Watch Watch Wait and Watch Wait and Watch Wait and Watch Sell         1.0         -0.54         -0.33         -0.34         -0.37           Materials \$XLE         Sell         0.9         -1.03         -0.88         -0.73         -0.81           Financials \$XLF         Wait and Watch Sell         0.7         -0.46         -0.61         -0.84         -1.24           Industrials \$XLI         Sell         0.8         -1.0         -1.2         -1.07         -0.8           Technology \$XLK         Wait and Watch         1.0         0.73         0.46         0.69         0.52           Consumer Staples \$XLU         Buy         1.0         1.08         0.85         0.55         0.23           Utilities \$XLU         Wait and Watch         0.9         -0.31         -0.15         0.08         0.3           Health Care \$XLV         Wait and Watch         0.9         -0.63         -0.39         -0.08         0.39           Consumer Discretionary \$XLY         Wait and Watch         0.5         -0.25         0.05         -0.1         -0.35           Retail \$XRT         Sell         0.9         -1.45         0.36         1.94         2.2                                                                                                                      | Tesla                      | Wait and Watch          | 0.8       | -0.36 | -0.57     | -0.29      | 0.02       |
| Materials \$XLB         Wait and Watch Sell         1.0         0.8         0.65         0.59         0.65           Energy \$XLE         Sell         0.9         -1.03         -0.88         -0.73         -0.81           Financials \$XLF         Wait and Watch         0.7         -0.46         -0.61         -0.84         -1.24           Industrials \$XLI         Sell         0.8         -1.0         -1.2         -1.07         -0.8           Technology \$XLK         Wait and Watch         1.0         0.73         0.46         0.69         0.52           Consumer Staples \$XLP         Buy         1.0         1.08         0.85         0.55         0.23           Utilities \$XLU         Wait and Watch         0.9         -0.31         -0.15         0.08         0.3           Health Care \$XLV         Wait and Watch         0.9         -0.63         -0.39         -0.08         0.39           Consumer Discretionary \$XLY         Wait and Watch         0.5         -0.25         0.05         -0.1         -0.35           Retail \$XRT         Sell         0.9         -1.45         0.36         1.94         2.2                                                                                                                                                                              | Meta Platforms             | Buy                     | 0.8       |       |           |            | 1.17       |
| Energy \$XLE         Sell         0.9         -1.03         -0.88         -0.73         -0.81           Financials \$XLF         Wait and Watch         0.7         -0.46         -0.61         -0.84         -1.24           Industrials \$XLI         Sell         0.8         -1.0         -1.2         -1.07         -0.8           Technology \$XLK         Wait and Watch         1.0         0.73         0.46         0.69         0.52           Consumer Staples \$XLP         Buy         1.0         1.08         0.85         0.55         0.23           Utilities \$XLU         Wait and Watch         0.9         -0.31         -0.15         0.08         0.3           Health Care \$XLV         Wait and Watch         0.9         -0.63         -0.39         -0.08         0.39           Consumer Discretionary \$XLY         Wait and Watch         0.5         -0.25         0.05         -0.1         -0.35           Retail \$XRT         Sell         0.9         -1.45         0.36         1.94         2.2                                                                                                                                                                                                                                                                                                   |                            |                         |           |       |           |            | -0.37      |
| Financials \$XLF         Wait and Watch         0.7         -0.46         -0.61         -0.84         -1.24           Industrials \$XLI         Sell         0.8         -1.0         -1.2         -1.07         -0.8           Technology \$XLK         Wait and Watch         1.0         0.73         0.46         0.69         0.52           Consumer Staples \$XLP         Buy         1.0         1.08         0.85         0.55         0.23           Utilities \$XLU         Wait and Watch         0.9         -0.31         -0.15         0.08         0.3           Health Care \$XLV         Wait and Watch         0.9         -0.63         -0.39         -0.08         0.39           Consumer Discretionary \$XLY         Wait and Watch         0.5         -0.25         0.05         -0.1         -0.35           Retail \$XRT         Sell         0.9         -1.45         0.36         1.94         2.2                                                                                                                                                                                                                                                                                                                                                                                                           | Materials \$XLB            |                         |           |       |           |            | 0.65       |
| Industrials \$XLI                                                                                                                                                                                                                                                                                                                                                                                                                                                                                                                                                                                                                                                                                                                                                                                                                                                                                                                                                                                                                                                                                                                                                                                                                                                                                                                          |                            |                         |           |       |           |            |            |
| Technology \$XLK         Wait and Watch         1.0         0.73         0.46         0.69         0.52           Consumer Staples \$XLP         Buy         1.0         1.08         0.85         0.55         0.23           Utilities \$XLU         Wait and Watch         0.9         -0.31         -0.15         0.08         0.3           Health Care \$XLV         Wait and Watch         0.9         -0.63         -0.39         -0.08         0.39           Consumer Discretionary \$XLY         Wait and Watch         0.5         -0.25         0.05         -0.1         -0.35           Retail \$XRT         Sell         0.9         -1.45         0.36         1.94         2.2                                                                                                                                                                                                                                                                                                                                                                                                                                                                                                                                                                                                                                           | Financials \$XLF           |                         | 0.7       | -0.46 |           | -0.84      | -1.24      |
| Consumer Staples \$XLP         Buy Wait and Watch Wait and Watch Wait and Watch Consumer Discretionary \$XLY         Buy Wait and Watch Wait and Watch Wait and Watch Sell         1.0         1.08         0.85         0.55         0.23           0.9         -0.31         -0.15         0.08         0.3           0.9         -0.63         -0.39         -0.08         0.39           0.9         -0.25         0.05         -0.1         -0.35           0.9         -1.45         0.36         1.94         2.2                                                                                                                                                                                                                                                                                                                                                                                                                                                                                                                                                                                                                                                                                                                                                                                                                   |                            |                         |           |       |           |            |            |
| Utilities \$XLU       Wait and Watch Watch Wait and Watch Wait and Watch Consumer Discretionary \$XLY       Wait and Watch Wait and Watch Wait and Watch Wait and Watch Sell       0.9       -0.31       -0.15       0.08       0.3         0.9       -0.63       -0.39       -0.08       0.39         0.5       -0.25       0.05       -0.1       -0.35         0.9       -1.45       0.36       1.94       2.2                                                                                                                                                                                                                                                                                                                                                                                                                                                                                                                                                                                                                                                                                                                                                                                                                                                                                                                           |                            |                         |           |       |           |            |            |
| Health Care \$XLV       Wait and Watch Consumer Discretionary \$XLY       Wait and Watch Wait and Watch Sell       0.9       -0.63       -0.39       -0.08       0.39         Retail \$XRT       Sell       0.5       -0.25       0.05       -0.1       -0.35         Soll       0.9       -1.45       0.36       1.94       2.2                                                                                                                                                                                                                                                                                                                                                                                                                                                                                                                                                                                                                                                                                                                                                                                                                                                                                                                                                                                                           |                            |                         |           |       |           |            |            |
| Consumer Discretionary \$XLY         Wait and Watch Sell         0.5         -0.25         0.05         -0.1         -0.35           Retail \$XRT         Sell         0.9         -1.45         0.36         1.94         2.2                                                                                                                                                                                                                                                                                                                                                                                                                                                                                                                                                                                                                                                                                                                                                                                                                                                                                                                                                                                                                                                                                                             |                            |                         |           |       |           |            |            |
| <b>Retail \$XRT</b> Sell 0.9 -1.45 0.36 1.94 2.2                                                                                                                                                                                                                                                                                                                                                                                                                                                                                                                                                                                                                                                                                                                                                                                                                                                                                                                                                                                                                                                                                                                                                                                                                                                                                           |                            |                         |           |       |           |            |            |
|                                                                                                                                                                                                                                                                                                                                                                                                                                                                                                                                                                                                                                                                                                                                                                                                                                                                                                                                                                                                                                                                                                                                                                                                                                                                                                                                            |                            |                         |           |       |           |            |            |
| Germany (Day) 8uy 05 05 062 081 108                                                                                                                                                                                                                                                                                                                                                                                                                                                                                                                                                                                                                                                                                                                                                                                                                                                                                                                                                                                                                                                                                                                                                                                                                                                                                                        |                            |                         |           |       |           |            |            |
|                                                                                                                                                                                                                                                                                                                                                                                                                                                                                                                                                                                                                                                                                                                                                                                                                                                                                                                                                                                                                                                                                                                                                                                                                                                                                                                                            | Germany (Dax)              | Buy                     | 0.5       | 0.5   | 0.62      | 0.81       | 1.08       |
| China (Shanghai Composite) Wait and Watch 1.0 2 -0.78 -0.94 -1.04 -1.11                                                                                                                                                                                                                                                                                                                                                                                                                                                                                                                                                                                                                                                                                                                                                                                                                                                                                                                                                                                                                                                                                                                                                                                                                                                                    |                            |                         |           |       |           |            |            |
| Japan (Nikkei) Sell 0.5 -0.99 -0.23 -0.65 0.48                                                                                                                                                                                                                                                                                                                                                                                                                                                                                                                                                                                                                                                                                                                                                                                                                                                                                                                                                                                                                                                                                                                                                                                                                                                                                             |                            |                         |           |       |           |            |            |
| Bitcoin Sell 0.8 -0.83 -1.1 -0.78 -1.02                                                                                                                                                                                                                                                                                                                                                                                                                                                                                                                                                                                                                                                                                                                                                                                                                                                                                                                                                                                                                                                                                                                                                                                                                                                                                                    |                            |                         |           |       |           |            |            |
| WTI Crude Oil Sell 1.0 -1.85 -1.51 -1.14 -0.91                                                                                                                                                                                                                                                                                                                                                                                                                                                                                                                                                                                                                                                                                                                                                                                                                                                                                                                                                                                                                                                                                                                                                                                                                                                                                             |                            |                         |           |       |           |            |            |
| <b>Brent Crude Oil</b> Wait and Watch 1.0 0.06 0.11 0.14 0.19                                                                                                                                                                                                                                                                                                                                                                                                                                                                                                                                                                                                                                                                                                                                                                                                                                                                                                                                                                                                                                                                                                                                                                                                                                                                              |                            |                         |           |       |           |            |            |
| Natural Gas Futures Sell 1.0 -1.39 -1.56 -1.66 -1.71                                                                                                                                                                                                                                                                                                                                                                                                                                                                                                                                                                                                                                                                                                                                                                                                                                                                                                                                                                                                                                                                                                                                                                                                                                                                                       |                            |                         |           |       |           |            |            |
| Copper Futures         Wait and Watch         0.7         0.53         0.54         0.41         0.4                                                                                                                                                                                                                                                                                                                                                                                                                                                                                                                                                                                                                                                                                                                                                                                                                                                                                                                                                                                                                                                                                                                                                                                                                                       |                            |                         |           |       |           |            |            |
| Steel Buy 1.0 1.11 1.27 1.0 0.92                                                                                                                                                                                                                                                                                                                                                                                                                                                                                                                                                                                                                                                                                                                                                                                                                                                                                                                                                                                                                                                                                                                                                                                                                                                                                                           |                            | Buy                     |           |       |           |            |            |
| Lithium \$LIT                                                                                                                                                                                                                                                                                                                                                                                                                                                                                                                                                                                                                                                                                                                                                                                                                                                                                                                                                                                                                                                                                                                                                                                                                                                                                                                              |                            |                         |           |       |           |            |            |
| Palladium         Wait and Watch         0.8         0.67         0.53         0.28         0.06           Platinum         1.0         1.30         1.48         1.51         1.5                                                                                                                                                                                                                                                                                                                                                                                                                                                                                                                                                                                                                                                                                                                                                                                                                                                                                                                                                                                                                                                                                                                                                         |                            |                         |           |       |           |            |            |
| Platinum         Buy         1.0         1.39         1.48         1.51         1.5           Silver         Buy         1.0         2.22         1.68         0.29         -1.06                                                                                                                                                                                                                                                                                                                                                                                                                                                                                                                                                                                                                                                                                                                                                                                                                                                                                                                                                                                                                                                                                                                                                          |                            |                         |           |       |           |            |            |
| Silver         Buy         1.0         2.22         1.68         0.29         -1.06           Gold         Wait and Watch         1.0         0.0         -0.08         -0.31         -0.53                                                                                                                                                                                                                                                                                                                                                                                                                                                                                                                                                                                                                                                                                                                                                                                                                                                                                                                                                                                                                                                                                                                                                |                            |                         |           |       |           |            |            |
| Uranium \$URA                                                                                                                                                                                                                                                                                                                                                                                                                                                                                                                                                                                                                                                                                                                                                                                                                                                                                                                                                                                                                                                                                                                                                                                                                                                                                                                              |                            |                         |           |       |           |            |            |
| Corn Futures Sell 0.5 -0.69 -0.58 -0.43 -0.92                                                                                                                                                                                                                                                                                                                                                                                                                                                                                                                                                                                                                                                                                                                                                                                                                                                                                                                                                                                                                                                                                                                                                                                                                                                                                              |                            |                         |           |       |           |            |            |
| Soybean Futures Sell 1.0 -1.2 -0.63 -0.14 0.01                                                                                                                                                                                                                                                                                                                                                                                                                                                                                                                                                                                                                                                                                                                                                                                                                                                                                                                                                                                                                                                                                                                                                                                                                                                                                             |                            |                         |           |       |           |            |            |
| Wheat Wait and Watch 0.7 -0.55 -0.5 -0.9 -1.13                                                                                                                                                                                                                                                                                                                                                                                                                                                                                                                                                                                                                                                                                                                                                                                                                                                                                                                                                                                                                                                                                                                                                                                                                                                                                             |                            |                         |           |       |           |            |            |
| Sugar Buy 0.9 1.02 1.01 0.94 0.8                                                                                                                                                                                                                                                                                                                                                                                                                                                                                                                                                                                                                                                                                                                                                                                                                                                                                                                                                                                                                                                                                                                                                                                                                                                                                                           |                            |                         |           |       |           |            |            |
| US Dollar Wait and Watch 1.0 -0.6 -0.77 -0.09 0.39                                                                                                                                                                                                                                                                                                                                                                                                                                                                                                                                                                                                                                                                                                                                                                                                                                                                                                                                                                                                                                                                                                                                                                                                                                                                                         |                            |                         |           |       |           |            |            |
| <b>Euro To US Dollar Cross</b> Wait and Watch  1.0  0.78  0.81  0.81  0.88                                                                                                                                                                                                                                                                                                                                                                                                                                                                                                                                                                                                                                                                                                                                                                                                                                                                                                                                                                                                                                                                                                                                                                                                                                                                 |                            |                         |           |       |           |            |            |
| <b>British Pound To US Dollar Cross</b> Buy  0.8  1.14  0.97  0.8  0.73                                                                                                                                                                                                                                                                                                                                                                                                                                                                                                                                                                                                                                                                                                                                                                                                                                                                                                                                                                                                                                                                                                                                                                                                                                                                    |                            |                         |           |       |           |            |            |
| <b>US Dollar To Yen Cross</b> Buy  1.0  1.08  2.18  1.57  0.6                                                                                                                                                                                                                                                                                                                                                                                                                                                                                                                                                                                                                                                                                                                                                                                                                                                                                                                                                                                                                                                                                                                                                                                                                                                                              |                            |                         |           |       |           |            |            |
| Canadian Dollar To US Dollar Cross Sell 0.6 -0.84 -0.54 -0.77 -0.32                                                                                                                                                                                                                                                                                                                                                                                                                                                                                                                                                                                                                                                                                                                                                                                                                                                                                                                                                                                                                                                                                                                                                                                                                                                                        |                            |                         |           |       |           |            |            |
| <b>UST 2yr Yield</b> Wait and Watch  1.0  0.72  0.79  0.76  0.68                                                                                                                                                                                                                                                                                                                                                                                                                                                                                                                                                                                                                                                                                                                                                                                                                                                                                                                                                                                                                                                                                                                                                                                                                                                                           |                            |                         |           |       |           |            |            |
| UST 10yr Yield Sell 1.0 -2.31 -2.29 -2.21 -2.08                                                                                                                                                                                                                                                                                                                                                                                                                                                                                                                                                                                                                                                                                                                                                                                                                                                                                                                                                                                                                                                                                                                                                                                                                                                                                            |                            |                         |           |       |           |            |            |
| <b>UST 30yr Yield</b> Wait and Watch 1.0 0.3 0.43 0.36 0.43                                                                                                                                                                                                                                                                                                                                                                                                                                                                                                                                                                                                                                                                                                                                                                                                                                                                                                                                                                                                                                                                                                                                                                                                                                                                                |                            |                         |           |       |           |            |            |
| <b>High Yield Corp Bond \$HYG</b> Sell 1.0 -1.1 -1.17 -1.4 -1.17                                                                                                                                                                                                                                                                                                                                                                                                                                                                                                                                                                                                                                                                                                                                                                                                                                                                                                                                                                                                                                                                                                                                                                                                                                                                           | High Yield Corp Bond \$HYG | Sell                    | 1.0       | -1.1  | -1.17     | -1.4       | -1.17      |