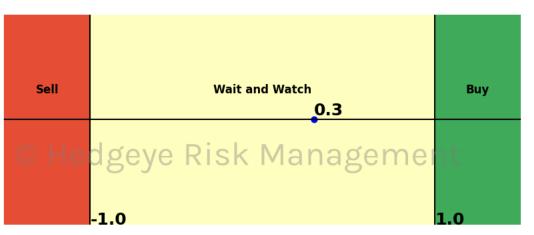

## **HedgAI Signals - Summary Signals**

| S&P 500         Wait and Watch         0.9         -0.54         -0.57         -0.6         -0.57           NASDAQ 100         Wait and Watch         0.0         0.41         0.4         0.6         0.7           Russell 2000         Sell         0.9         -1.32         -1.33         -1.33         -1.33         -1.23           Apple         Sell         0.8         -2.08         -1.38         -1.51         -1.68           Microsoft         Wait and Watch         0.8         -0.13         -1.45         -0.68         -0.67           Google         Sell         1.0         -0.33         -0.71         -0.94         -0.98           NVIDIA         Wait and Watch         0.8         -0.33         -0.71         -0.94         -0.98           NVIDIA         Wait and Watch         0.7         0.64         0.26         -0.46         -1.38           Tesla         Wait and Watch         0.8         -0.36         -0.57         -0.29         0.02           Meta Platforms         Buy         0.8         1.25         1.19         1.08         1.17           Materials \$XLB         Wait and Watch         1.0         0.54         -0.33         -0.34         -0.                                                                                                                                  | Asset                      | <b>Current Position</b> | Threshold | Today | 1 Day Ago | 2 Days Ago | 3 Days Ago |
|--------------------------------------------------------------------------------------------------------------------------------------------------------------------------------------------------------------------------------------------------------------------------------------------------------------------------------------------------------------------------------------------------------------------------------------------------------------------------------------------------------------------------------------------------------------------------------------------------------------------------------------------------------------------------------------------------------------------------------------------------------------------------------------------------------------------------------------------------------------------------------------------------------------------------------------------------------------------------------------------------------------------------------------------------------------------------------------------------------------------------------------------------------------------------------------------------------------------------------------------------------------------------------------------------------------------------------------------|----------------------------|-------------------------|-----------|-------|-----------|------------|------------|
| Sell   0.9   -1.32   -1.33   -1.3   -1.23                                                                                                                                                                                                                                                                                                                                                                                                                                                                                                                                                                                                                                                                                                                                                                                                                                                                                                                                                                                                                                                                                                                                                                                                                                                                                                  | S&P 500                    | Wait and Watch          | 0.9       | -0.54 | -0.57     |            | -0.57      |
| Apple         Sell         0.8         -2.08         -1.38         -1.51         -1.68           Microsoft         Wait and Watch         0.8         -0.13         -1.45         -0.68         -0.67           Google         Sell         1.0         -1.37         -1.42         -1.47         -1.58           Amazon         Wait and Watch         1.0         -0.33         -0.71         -0.94         -0.98           NVIDIA         Wait and Watch         0.7         0.64         0.26         -0.46         -1.38           Tesla         Wait and Watch         0.8         -0.36         -0.57         -0.29         0.02           Meta Platforms         Buy         0.8         1.25         1.19         1.08         1.17           Netflix         Wait and Watch         1.0         -0.54         -0.33         -0.34         -0.37           Materials \$XLB         Wait and Watch         1.0         0.8         0.65         0.59         0.65           Energy \$XLE         Wait and Watch         0.7         -0.46         -0.61         -0.84         -1.24           Industrials \$XLI         Sell         0.8         -1.0         -1.2         -1.07         -0.8                                                                                                                                      | NASDAQ 100                 | Wait and Watch          | 1.0       |       | 0.4       | 0.6        | 0.7        |
| Apple         Sell         0.8         -2.08         -1.38         -1.51         -1.68           Microsoft         Wait and Watch         0.8         -0.13         -1.45         -0.68         -0.67           Google         Sell         1.0         -1.37         -1.42         -1.47         -1.58           Amazon         Wait and Watch         1.0         -0.33         -0.71         -0.94         -0.98           NVIDIA         Wait and Watch         0.7         0.64         0.26         -0.46         -1.38           Tesla         Wait and Watch         0.8         -0.36         -0.57         -0.29         0.02           Meta Platforms         Buy         0.8         1.25         1.19         1.08         1.17           Netflix         Wait and Watch         1.0         -0.54         -0.33         -0.34         -0.37           Materials \$XLB         Wait and Watch         1.0         0.8         0.65         0.59         0.65           Energy \$XLE         Wait and Watch         0.7         -0.46         -0.61         -0.84         -1.24           Industrials \$XLI         Sell         0.8         -1.0         -1.2         -1.07         -0.8                                                                                                                                      | Russell 2000               | Sell                    | 0.9       | -1.32 | -1.33     | -1.3       | -1.23      |
| Microsoft         Wait and Watch Sell         0.8         -0.13         -1.45         -0.68         -0.67           Google         Sell         1.0         -1.37         -1.42         -1.47         -1.58           Amazon         Wait and Watch         1.0         -0.33         -0.71         -0.94         -0.98           NVIDIA         Wait and Watch         0.7         0.64         0.26         -0.46         -1.38           Tesla         Wait and Watch         0.8         -0.36         -0.57         -0.29         0.02           Meta Platforms         Buy         0.8         1.25         1.19         1.08         1.17           Netflix         Wait and Watch         1.0         -0.54         -0.33         -0.34         -0.37           Materials \$XLB         Buy         0.8         0.65         0.59         0.65           Energy \$XLE         Sell         0.9         -1.03         -0.88         -0.73         -0.81           Financials \$XLF         Wait and Watch         0.7         -0.46         -0.61         -0.84         -1.24           Industrials \$XLI         Sell         0.8         -1.0         -1.2         -1.07         -0.8                                                                                                                                             | Apple                      | Sell                    | 0.8       |       | -1.38     | -1.51      | -1.68      |
| Google         Sell         1.0         -1.37         -1.42         -1.47         -1.58           Amazon         Wait and Watch         1.0         -0.33         -0.71         -0.94         -0.98           NVIDIA         Wait and Watch         0.7         0.64         0.26         -0.46         -1.38           Tesla         Wait and Watch         0.8         -0.36         -0.57         -0.29         0.02           Meta Platforms         Buy         0.8         -0.25         1.19         1.08         1.17           Metflix         Wait and Watch         1.0         -0.54         -0.33         -0.34         -0.37           Materials \$XLB         Wait and Watch         1.0         0.8         0.65         0.59         0.65           Energy \$XLE         Sell         0.9         -1.03         -0.88         -0.73         -0.81           Financials \$XLF         Wait and Watch         0.7         -0.46         -0.61         -0.84         -1.24           Industrials \$XLI         Sell         0.8         -1.0         -1.2         -1.07         -0.8           Technology \$XLK         Wait and Watch         0.0         0.73         0.46         0.69         0.52 </th <th></th> <th>Wait and Watch</th> <th>0.8</th> <th>-0.13</th> <th>-1.45</th> <th>-0.68</th> <th>-0.67</th>       |                            | Wait and Watch          | 0.8       | -0.13 | -1.45     | -0.68      | -0.67      |
| Amazon         Wait and Watch         1.0         -0.33         -0.71         -0.94         -0.98           NVIDIA         Wait and Watch         0.7         0.64         0.26         -0.46         -1.38           Tesla         Wait and Watch         0.8         -0.36         -0.57         -0.29         0.02           Meta Platforms         Buy         0.8         1.25         1.19         1.08         1.17           Netflix         Wait and Watch         1.0         -0.54         -0.33         -0.34         -0.37           Materials \$XLB         Wait and Watch         1.0         0.8         0.65         0.59         0.65           Energy \$XLE         Sell         0.9         -1.03         -0.88         -0.73         -0.81           Financials \$XLF         Wait and Watch         0.7         -0.46         -0.61         -0.84         -1.24           Industrials \$XLI         Sell         0.8         -1.0         -1.2         -1.07         -0.8           Technology \$XLK         Wait and Watch         0.0         0.73         0.46         0.69         0.52           Consumer Staples \$XLP         Wait and Watch         0.9         -0.31         -0.15         0.08 </th <th>Google</th> <th>Sell</th> <th>1.0</th> <th>-1.37</th> <th>-1.42</th> <th>-1.47</th> <th>-1.58</th> | Google                     | Sell                    | 1.0       | -1.37 | -1.42     | -1.47      | -1.58      |
| Tesla         Wait and Watch         0.8         -0.36         -0.57         -0.29         0.02           Meta Platforms         Buy         0.8         1.25         1.19         1.08         1.17           Netflix         Wait and Watch         1.0         -0.54         -0.33         -0.34         -0.37           Materials \$XLB         Wait and Watch         1.0         0.8         0.65         0.59         0.65           Energy \$XLE         Sell         0.9         -1.03         -0.88         -0.73         -0.81           Financials \$XLF         Wait and Watch         0.7         -0.46         -0.61         -0.84         -1.24           Industrials \$XLI         Sell         0.8         -1.0         -1.2         -1.07         -0.8           Technology \$XLK         Wait and Watch         1.0         0.73         0.46         0.69         0.52           Consumer Staples \$XLU         Buy         1.0         1.08         0.85         0.55         0.23           Utilities \$XLU         Wait and Watch         0.9         -0.31         -0.15         0.08         0.3           Health Care \$XLV         Wait and Watch         0.5         -0.25         0.05         -0.05                                                                                                         | _                          | Wait and Watch          | 1.0       | -0.33 | -0.71     | -0.94      | -0.98      |
| Meta Platforms         Buy Wait and Watch         0.8         1.25         1.19         1.08         1.17           Netflix         Wait and Watch         1.0         -0.54         -0.33         -0.34         -0.37           Materials \$XLB         Wait and Watch         1.0         0.8         0.65         0.59         0.65           Energy \$XLE         Sell         0.9         -1.03         -0.88         -0.73         -0.81           Financials \$XLF         Wait and Watch         0.7         -0.46         -0.61         -0.84         -1.24           Industrials \$XLI         Sell         0.8         -1.0         -1.2         -1.07         -0.8           Technology \$XLK         Wait and Watch         1.0         0.73         0.46         0.69         0.52           Consumer Staples \$XLP         Buy         1.0         1.08         0.85         0.55         0.23           Utilities \$XLU         Wait and Watch         0.9         -0.31         -0.15         0.08         0.3           Health Care \$XLV         Wait and Watch         0.5         -0.25         0.05         -0.1         -0.35           Retail \$XRT         Sell         0.9         -1.45         0.36                                                                                                            | NVIDIA                     | Wait and Watch          | 0.7       | 0.64  | 0.26      | -0.46      | -1.38      |
| Netflix         Wait and Watch Watch Wait and Watch Wait and Watch Wait and Watch Sell         1.0         -0.54         -0.33         -0.34         -0.37           Materials \$XLE         Sell         0.9         -1.03         -0.88         -0.73         -0.81           Financials \$XLF         Wait and Watch Sell         0.7         -0.46         -0.61         -0.84         -1.24           Industrials \$XLI         Sell         0.8         -1.0         -1.2         -1.07         -0.8           Technology \$XLK         Wait and Watch         1.0         0.73         0.46         0.69         0.52           Consumer Staples \$XLU         Buy         1.0         1.08         0.85         0.55         0.23           Utilities \$XLU         Wait and Watch         0.9         -0.31         -0.15         0.08         0.3           Health Care \$XLV         Wait and Watch         0.9         -0.63         -0.39         -0.08         0.39           Consumer Discretionary \$XLY         Wait and Watch         0.5         -0.25         0.05         -0.1         -0.35           Retail \$XRT         Sell         0.9         -1.45         0.36         1.94         2.2                                                                                                                      | Tesla                      | Wait and Watch          | 0.8       | -0.36 | -0.57     | -0.29      | 0.02       |
| Materials \$XLB         Wait and Watch Sell         1.0         0.8         0.65         0.59         0.65           Energy \$XLE         Sell         0.9         -1.03         -0.88         -0.73         -0.81           Financials \$XLF         Wait and Watch         0.7         -0.46         -0.61         -0.84         -1.24           Industrials \$XLI         Sell         0.8         -1.0         -1.2         -1.07         -0.8           Technology \$XLK         Wait and Watch         1.0         0.73         0.46         0.69         0.52           Consumer Staples \$XLP         Buy         1.0         1.08         0.85         0.55         0.23           Utilities \$XLU         Wait and Watch         0.9         -0.31         -0.15         0.08         0.3           Health Care \$XLV         Wait and Watch         0.9         -0.63         -0.39         -0.08         0.39           Consumer Discretionary \$XLY         Wait and Watch         0.5         -0.25         0.05         -0.1         -0.35           Retail \$XRT         Sell         0.9         -1.45         0.36         1.94         2.2                                                                                                                                                                              | Meta Platforms             | Buy                     | 0.8       |       |           |            | 1.17       |
| Energy \$XLE         Sell         0.9         -1.03         -0.88         -0.73         -0.81           Financials \$XLF         Wait and Watch         0.7         -0.46         -0.61         -0.84         -1.24           Industrials \$XLI         Sell         0.8         -1.0         -1.2         -1.07         -0.8           Technology \$XLK         Wait and Watch         1.0         0.73         0.46         0.69         0.52           Consumer Staples \$XLP         Buy         1.0         1.08         0.85         0.55         0.23           Utilities \$XLU         Wait and Watch         0.9         -0.31         -0.15         0.08         0.3           Health Care \$XLV         Wait and Watch         0.9         -0.63         -0.39         -0.08         0.39           Consumer Discretionary \$XLY         Wait and Watch         0.5         -0.25         0.05         -0.1         -0.35           Retail \$XRT         Sell         0.9         -1.45         0.36         1.94         2.2                                                                                                                                                                                                                                                                                                   |                            |                         |           |       |           |            | -0.37      |
| Financials \$XLF         Wait and Watch         0.7         -0.46         -0.61         -0.84         -1.24           Industrials \$XLI         Sell         0.8         -1.0         -1.2         -1.07         -0.8           Technology \$XLK         Wait and Watch         1.0         0.73         0.46         0.69         0.52           Consumer Staples \$XLP         Buy         1.0         1.08         0.85         0.55         0.23           Utilities \$XLU         Wait and Watch         0.9         -0.31         -0.15         0.08         0.3           Health Care \$XLV         Wait and Watch         0.9         -0.63         -0.39         -0.08         0.39           Consumer Discretionary \$XLY         Wait and Watch         0.5         -0.25         0.05         -0.1         -0.35           Retail \$XRT         Sell         0.9         -1.45         0.36         1.94         2.2                                                                                                                                                                                                                                                                                                                                                                                                           | Materials \$XLB            |                         |           |       |           |            | 0.65       |
| Industrials \$XLI                                                                                                                                                                                                                                                                                                                                                                                                                                                                                                                                                                                                                                                                                                                                                                                                                                                                                                                                                                                                                                                                                                                                                                                                                                                                                                                          |                            |                         |           |       |           |            |            |
| Technology \$XLK         Wait and Watch         1.0         0.73         0.46         0.69         0.52           Consumer Staples \$XLP         Buy         1.0         1.08         0.85         0.55         0.23           Utilities \$XLU         Wait and Watch         0.9         -0.31         -0.15         0.08         0.3           Health Care \$XLV         Wait and Watch         0.9         -0.63         -0.39         -0.08         0.39           Consumer Discretionary \$XLY         Wait and Watch         0.5         -0.25         0.05         -0.1         -0.35           Retail \$XRT         Sell         0.9         -1.45         0.36         1.94         2.2                                                                                                                                                                                                                                                                                                                                                                                                                                                                                                                                                                                                                                           | Financials \$XLF           |                         | 0.7       | -0.46 |           | -0.84      | -1.24      |
| Consumer Staples \$XLP         Buy Wait and Watch Wait and Watch Wait and Watch Consumer Discretionary \$XLY         Buy Wait and Watch Wait and Watch Wait and Watch Sell         1.0         1.08         0.85         0.55         0.23           0.9         -0.31         -0.15         0.08         0.3           0.9         -0.63         -0.39         -0.08         0.39           0.9         -0.25         0.05         -0.1         -0.35           0.9         -1.45         0.36         1.94         2.2                                                                                                                                                                                                                                                                                                                                                                                                                                                                                                                                                                                                                                                                                                                                                                                                                   |                            |                         |           |       |           |            |            |
| Utilities \$XLU       Wait and Watch Watch Wait and Watch Wait and Watch Consumer Discretionary \$XLY       Wait and Watch Wait and Watch Wait and Watch Wait and Watch Sell       0.9       -0.31       -0.15       0.08       0.3         0.9       -0.63       -0.39       -0.08       0.39         0.5       -0.25       0.05       -0.1       -0.35         0.9       -1.45       0.36       1.94       2.2                                                                                                                                                                                                                                                                                                                                                                                                                                                                                                                                                                                                                                                                                                                                                                                                                                                                                                                           |                            |                         |           |       |           |            |            |
| Health Care \$XLV       Wait and Watch Consumer Discretionary \$XLY       Wait and Watch Wait and Watch Sell       0.9       -0.63       -0.39       -0.08       0.39         Retail \$XRT       Sell       0.5       -0.25       0.05       -0.1       -0.35         Soll       0.9       -1.45       0.36       1.94       2.2                                                                                                                                                                                                                                                                                                                                                                                                                                                                                                                                                                                                                                                                                                                                                                                                                                                                                                                                                                                                           |                            |                         |           |       |           |            |            |
| Consumer Discretionary \$XLY         Wait and Watch Sell         0.5         -0.25         0.05         -0.1         -0.35           Retail \$XRT         Sell         0.9         -1.45         0.36         1.94         2.2                                                                                                                                                                                                                                                                                                                                                                                                                                                                                                                                                                                                                                                                                                                                                                                                                                                                                                                                                                                                                                                                                                             |                            |                         |           |       |           |            |            |
| <b>Retail \$XRT</b> Sell 0.9 -1.45 0.36 1.94 2.2                                                                                                                                                                                                                                                                                                                                                                                                                                                                                                                                                                                                                                                                                                                                                                                                                                                                                                                                                                                                                                                                                                                                                                                                                                                                                           |                            |                         |           |       |           |            |            |
|                                                                                                                                                                                                                                                                                                                                                                                                                                                                                                                                                                                                                                                                                                                                                                                                                                                                                                                                                                                                                                                                                                                                                                                                                                                                                                                                            |                            |                         |           |       |           |            |            |
| Germany (Day) 8uy 05 05 062 081 108                                                                                                                                                                                                                                                                                                                                                                                                                                                                                                                                                                                                                                                                                                                                                                                                                                                                                                                                                                                                                                                                                                                                                                                                                                                                                                        |                            |                         |           |       |           |            |            |
|                                                                                                                                                                                                                                                                                                                                                                                                                                                                                                                                                                                                                                                                                                                                                                                                                                                                                                                                                                                                                                                                                                                                                                                                                                                                                                                                            | Germany (Dax)              | Buy                     | 0.5       | 0.5   | 0.62      | 0.81       | 1.08       |
| China (Shanghai Composite) Wait and Watch 1.0 2 -0.78 -0.94 -1.04 -1.11                                                                                                                                                                                                                                                                                                                                                                                                                                                                                                                                                                                                                                                                                                                                                                                                                                                                                                                                                                                                                                                                                                                                                                                                                                                                    |                            |                         |           |       |           |            |            |
| Japan (Nikkei) Sell 0.5 -0.99 -0.23 -0.65 0.48                                                                                                                                                                                                                                                                                                                                                                                                                                                                                                                                                                                                                                                                                                                                                                                                                                                                                                                                                                                                                                                                                                                                                                                                                                                                                             |                            |                         |           |       |           |            |            |
| Bitcoin Sell 0.8 -0.83 -1.1 -0.78 -1.02                                                                                                                                                                                                                                                                                                                                                                                                                                                                                                                                                                                                                                                                                                                                                                                                                                                                                                                                                                                                                                                                                                                                                                                                                                                                                                    |                            |                         |           |       |           |            |            |
| WTI Crude Oil Sell 1.0 -1.85 -1.51 -1.14 -0.91                                                                                                                                                                                                                                                                                                                                                                                                                                                                                                                                                                                                                                                                                                                                                                                                                                                                                                                                                                                                                                                                                                                                                                                                                                                                                             |                            |                         |           |       |           |            |            |
| <b>Brent Crude Oil</b> Wait and Watch 1.0 0.06 0.11 0.14 0.19                                                                                                                                                                                                                                                                                                                                                                                                                                                                                                                                                                                                                                                                                                                                                                                                                                                                                                                                                                                                                                                                                                                                                                                                                                                                              |                            |                         |           |       |           |            |            |
| Natural Gas Futures Sell 1.0 -1.39 -1.56 -1.66 -1.71                                                                                                                                                                                                                                                                                                                                                                                                                                                                                                                                                                                                                                                                                                                                                                                                                                                                                                                                                                                                                                                                                                                                                                                                                                                                                       |                            |                         |           |       |           |            |            |
| Copper Futures         Wait and Watch         0.7         0.53         0.54         0.41         0.4                                                                                                                                                                                                                                                                                                                                                                                                                                                                                                                                                                                                                                                                                                                                                                                                                                                                                                                                                                                                                                                                                                                                                                                                                                       |                            |                         |           |       |           |            |            |
| Steel Buy 1.0 1.11 1.27 1.0 0.92                                                                                                                                                                                                                                                                                                                                                                                                                                                                                                                                                                                                                                                                                                                                                                                                                                                                                                                                                                                                                                                                                                                                                                                                                                                                                                           |                            | Buy                     |           |       |           |            |            |
| Lithium \$LIT                                                                                                                                                                                                                                                                                                                                                                                                                                                                                                                                                                                                                                                                                                                                                                                                                                                                                                                                                                                                                                                                                                                                                                                                                                                                                                                              |                            |                         |           |       |           |            |            |
| Palladium         Wait and Watch         0.8         0.67         0.53         0.28         0.06           Platinum         1.0         1.30         1.48         1.51         1.5                                                                                                                                                                                                                                                                                                                                                                                                                                                                                                                                                                                                                                                                                                                                                                                                                                                                                                                                                                                                                                                                                                                                                         |                            |                         |           |       |           |            |            |
| Platinum         Buy         1.0         1.39         1.48         1.51         1.5           Silver         Buy         1.0         2.22         1.68         0.29         -1.06                                                                                                                                                                                                                                                                                                                                                                                                                                                                                                                                                                                                                                                                                                                                                                                                                                                                                                                                                                                                                                                                                                                                                          |                            |                         |           |       |           |            |            |
| Silver         Buy         1.0         2.22         1.68         0.29         -1.06           Gold         Wait and Watch         1.0         0.0         -0.08         -0.31         -0.53                                                                                                                                                                                                                                                                                                                                                                                                                                                                                                                                                                                                                                                                                                                                                                                                                                                                                                                                                                                                                                                                                                                                                |                            |                         |           |       |           |            |            |
| Uranium \$URA                                                                                                                                                                                                                                                                                                                                                                                                                                                                                                                                                                                                                                                                                                                                                                                                                                                                                                                                                                                                                                                                                                                                                                                                                                                                                                                              |                            |                         |           |       |           |            |            |
| Corn Futures Sell 0.5 -0.69 -0.58 -0.43 -0.92                                                                                                                                                                                                                                                                                                                                                                                                                                                                                                                                                                                                                                                                                                                                                                                                                                                                                                                                                                                                                                                                                                                                                                                                                                                                                              |                            |                         |           |       |           |            |            |
| Soybean Futures Sell 1.0 -1.2 -0.63 -0.14 0.01                                                                                                                                                                                                                                                                                                                                                                                                                                                                                                                                                                                                                                                                                                                                                                                                                                                                                                                                                                                                                                                                                                                                                                                                                                                                                             |                            |                         |           |       |           |            |            |
| Wheat Wait and Watch 0.7 -0.55 -0.5 -0.9 -1.13                                                                                                                                                                                                                                                                                                                                                                                                                                                                                                                                                                                                                                                                                                                                                                                                                                                                                                                                                                                                                                                                                                                                                                                                                                                                                             |                            |                         |           |       |           |            |            |
| Sugar Buy 0.9 1.02 1.01 0.94 0.8                                                                                                                                                                                                                                                                                                                                                                                                                                                                                                                                                                                                                                                                                                                                                                                                                                                                                                                                                                                                                                                                                                                                                                                                                                                                                                           |                            |                         |           |       |           |            |            |
| US Dollar Wait and Watch 1.0 -0.6 -0.77 -0.09 0.39                                                                                                                                                                                                                                                                                                                                                                                                                                                                                                                                                                                                                                                                                                                                                                                                                                                                                                                                                                                                                                                                                                                                                                                                                                                                                         |                            |                         |           |       |           |            |            |
| <b>Euro To US Dollar Cross</b> Wait and Watch  1.0  0.78  0.81  0.81  0.88                                                                                                                                                                                                                                                                                                                                                                                                                                                                                                                                                                                                                                                                                                                                                                                                                                                                                                                                                                                                                                                                                                                                                                                                                                                                 |                            |                         |           |       |           |            |            |
| <b>British Pound To US Dollar Cross</b> Buy  0.8  1.14  0.97  0.8  0.73                                                                                                                                                                                                                                                                                                                                                                                                                                                                                                                                                                                                                                                                                                                                                                                                                                                                                                                                                                                                                                                                                                                                                                                                                                                                    |                            |                         |           |       |           |            |            |
| <b>US Dollar To Yen Cross</b> Buy  1.0  1.08  2.18  1.57  0.6                                                                                                                                                                                                                                                                                                                                                                                                                                                                                                                                                                                                                                                                                                                                                                                                                                                                                                                                                                                                                                                                                                                                                                                                                                                                              |                            |                         |           |       |           |            |            |
| Canadian Dollar To US Dollar Cross Sell 0.6 -0.84 -0.54 -0.77 -0.32                                                                                                                                                                                                                                                                                                                                                                                                                                                                                                                                                                                                                                                                                                                                                                                                                                                                                                                                                                                                                                                                                                                                                                                                                                                                        |                            |                         |           |       |           |            |            |
| <b>UST 2yr Yield</b> Wait and Watch  1.0  0.72  0.79  0.76  0.68                                                                                                                                                                                                                                                                                                                                                                                                                                                                                                                                                                                                                                                                                                                                                                                                                                                                                                                                                                                                                                                                                                                                                                                                                                                                           |                            |                         |           |       |           |            |            |
| UST 10yr Yield Sell 1.0 -2.31 -2.29 -2.21 -2.08                                                                                                                                                                                                                                                                                                                                                                                                                                                                                                                                                                                                                                                                                                                                                                                                                                                                                                                                                                                                                                                                                                                                                                                                                                                                                            |                            |                         |           |       |           |            |            |
| <b>UST 30yr Yield</b> Wait and Watch 1.0 0.3 0.43 0.36 0.43                                                                                                                                                                                                                                                                                                                                                                                                                                                                                                                                                                                                                                                                                                                                                                                                                                                                                                                                                                                                                                                                                                                                                                                                                                                                                |                            |                         |           |       |           |            |            |
| <b>High Yield Corp Bond \$HYG</b> Sell 1.0 -1.1 -1.17 -1.4 -1.17                                                                                                                                                                                                                                                                                                                                                                                                                                                                                                                                                                                                                                                                                                                                                                                                                                                                                                                                                                                                                                                                                                                                                                                                                                                                           | High Yield Corp Bond \$HYG | Sell                    | 1.0       | -1.1  | -1.17     | -1.4       | -1.17      |