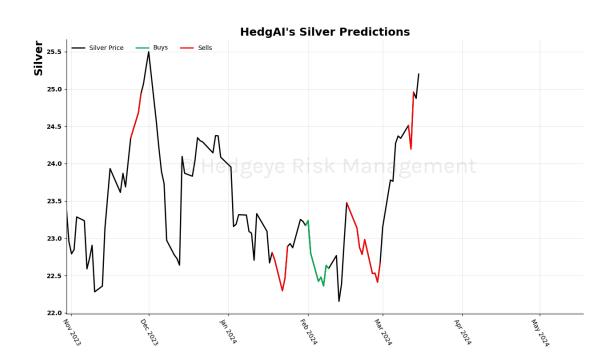

### Platinum 15 Trading Day Predictions Thresholds of 1.0 and -1.0

Silver 15 Trading Day Predictions Thresholds of 1.0 and -1.0