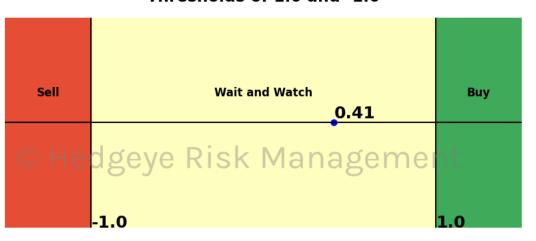

## **HedgAI Signals - Summary Signals**

| S&P 500         Wait and Watch         0.9         -0.54         -0.57         -0.6         -0.57           NASDAQ 100         Wait and Watch         0.0         0.41         0.4         0.6         0.7           Russell 2000         Sell         0.9         -1.32         -1.33         -1.33         -1.33         -1.23           Apple         Sell         0.8         -2.08         -1.38         -1.51         -1.68           Microsoft         Wait and Watch         0.8         -0.13         -1.45         -0.68         -0.67           Google         Sell         1.0         -0.33         -0.71         -0.94         -0.98           NVIDIA         Wait and Watch         0.8         -0.33         -0.71         -0.94         -0.98           NVIDIA         Wait and Watch         0.7         0.64         0.26         -0.46         -1.38           Tesla         Wait and Watch         0.8         -0.36         -0.57         -0.29         0.02           Meta Platforms         Buy         0.8         1.25         1.19         1.08         1.17           Materials \$XLB         Wait and Watch         1.0         0.54         -0.33         -0.34         -0.                                                                                                                                  | Asset                      | <b>Current Position</b> | Threshold | Today | 1 Day Ago | 2 Days Ago | 3 Days Ago |
|--------------------------------------------------------------------------------------------------------------------------------------------------------------------------------------------------------------------------------------------------------------------------------------------------------------------------------------------------------------------------------------------------------------------------------------------------------------------------------------------------------------------------------------------------------------------------------------------------------------------------------------------------------------------------------------------------------------------------------------------------------------------------------------------------------------------------------------------------------------------------------------------------------------------------------------------------------------------------------------------------------------------------------------------------------------------------------------------------------------------------------------------------------------------------------------------------------------------------------------------------------------------------------------------------------------------------------------------|----------------------------|-------------------------|-----------|-------|-----------|------------|------------|
| Sell   0.9   -1.32   -1.33   -1.3   -1.23                                                                                                                                                                                                                                                                                                                                                                                                                                                                                                                                                                                                                                                                                                                                                                                                                                                                                                                                                                                                                                                                                                                                                                                                                                                                                                  | S&P 500                    | Wait and Watch          | 0.9       | -0.54 | -0.57     |            | -0.57      |
| Apple         Sell         0.8         -2.08         -1.38         -1.51         -1.68           Microsoft         Wait and Watch         0.8         -0.13         -1.45         -0.68         -0.67           Google         Sell         1.0         -1.37         -1.42         -1.47         -1.58           Amazon         Wait and Watch         1.0         -0.33         -0.71         -0.94         -0.98           NVIDIA         Wait and Watch         0.7         0.64         0.26         -0.46         -1.38           Tesla         Wait and Watch         0.8         -0.36         -0.57         -0.29         0.02           Meta Platforms         Buy         0.8         1.25         1.19         1.08         1.17           Netflix         Wait and Watch         1.0         -0.54         -0.33         -0.34         -0.37           Materials \$XLB         Wait and Watch         1.0         0.8         0.65         0.59         0.65           Energy \$XLE         Wait and Watch         0.7         -0.46         -0.61         -0.84         -1.24           Industrials \$XLI         Sell         0.8         -1.0         -1.2         -1.07         -0.8                                                                                                                                      | NASDAQ 100                 | Wait and Watch          | 1.0       |       | 0.4       | 0.6        | 0.7        |
| Apple         Sell         0.8         -2.08         -1.38         -1.51         -1.68           Microsoft         Wait and Watch         0.8         -0.13         -1.45         -0.68         -0.67           Google         Sell         1.0         -1.37         -1.42         -1.47         -1.58           Amazon         Wait and Watch         1.0         -0.33         -0.71         -0.94         -0.98           NVIDIA         Wait and Watch         0.7         0.64         0.26         -0.46         -1.38           Tesla         Wait and Watch         0.8         -0.36         -0.57         -0.29         0.02           Meta Platforms         Buy         0.8         1.25         1.19         1.08         1.17           Netflix         Wait and Watch         1.0         -0.54         -0.33         -0.34         -0.37           Materials \$XLB         Wait and Watch         1.0         0.8         0.65         0.59         0.65           Energy \$XLE         Wait and Watch         0.7         -0.46         -0.61         -0.84         -1.24           Industrials \$XLI         Sell         0.8         -1.0         -1.2         -1.07         -0.8                                                                                                                                      | Russell 2000               | Sell                    | 0.9       | -1.32 | -1.33     | -1.3       | -1.23      |
| Microsoft         Wait and Watch Sell         0.8         -0.13         -1.45         -0.68         -0.67           Google         Sell         1.0         -1.37         -1.42         -1.47         -1.58           Amazon         Wait and Watch         1.0         -0.33         -0.71         -0.94         -0.98           NVIDIA         Wait and Watch         0.7         0.64         0.26         -0.46         -1.38           Tesla         Wait and Watch         0.8         -0.36         -0.57         -0.29         0.02           Meta Platforms         Buy         0.8         1.25         1.19         1.08         1.17           Netflix         Wait and Watch         1.0         -0.54         -0.33         -0.34         -0.37           Materials \$XLB         Buy         0.8         0.65         0.59         0.65           Energy \$XLE         Sell         0.9         -1.03         -0.88         -0.73         -0.81           Financials \$XLF         Wait and Watch         0.7         -0.46         -0.61         -0.84         -1.24           Industrials \$XLI         Sell         0.8         -1.0         -1.2         -1.07         -0.8                                                                                                                                             | Apple                      | Sell                    | 0.8       |       | -1.38     | -1.51      | -1.68      |
| Google         Sell         1.0         -1.37         -1.42         -1.47         -1.58           Amazon         Wait and Watch         1.0         -0.33         -0.71         -0.94         -0.98           NVIDIA         Wait and Watch         0.7         0.64         0.26         -0.46         -1.38           Tesla         Wait and Watch         0.8         -0.36         -0.57         -0.29         0.02           Meta Platforms         Buy         0.8         -0.25         1.19         1.08         1.17           Metflix         Wait and Watch         1.0         -0.54         -0.33         -0.34         -0.37           Materials \$XLB         Wait and Watch         1.0         0.8         0.65         0.59         0.65           Energy \$XLE         Sell         0.9         -1.03         -0.88         -0.73         -0.81           Financials \$XLF         Wait and Watch         0.7         -0.46         -0.61         -0.84         -1.24           Industrials \$XLI         Sell         0.8         -1.0         -1.2         -1.07         -0.8           Technology \$XLK         Wait and Watch         0.0         0.73         0.46         0.69         0.52 </th <th></th> <th>Wait and Watch</th> <th>0.8</th> <th>-0.13</th> <th>-1.45</th> <th>-0.68</th> <th>-0.67</th>       |                            | Wait and Watch          | 0.8       | -0.13 | -1.45     | -0.68      | -0.67      |
| Amazon         Wait and Watch         1.0         -0.33         -0.71         -0.94         -0.98           NVIDIA         Wait and Watch         0.7         0.64         0.26         -0.46         -1.38           Tesla         Wait and Watch         0.8         -0.36         -0.57         -0.29         0.02           Meta Platforms         Buy         0.8         1.25         1.19         1.08         1.17           Netflix         Wait and Watch         1.0         -0.54         -0.33         -0.34         -0.37           Materials \$XLB         Wait and Watch         1.0         0.8         0.65         0.59         0.65           Energy \$XLE         Sell         0.9         -1.03         -0.88         -0.73         -0.81           Financials \$XLF         Wait and Watch         0.7         -0.46         -0.61         -0.84         -1.24           Industrials \$XLI         Sell         0.8         -1.0         -1.2         -1.07         -0.8           Technology \$XLK         Wait and Watch         0.0         0.73         0.46         0.69         0.52           Consumer Staples \$XLP         Wait and Watch         0.9         -0.31         -0.15         0.08 </th <th>Google</th> <th>Sell</th> <th>1.0</th> <th>-1.37</th> <th>-1.42</th> <th>-1.47</th> <th>-1.58</th> | Google                     | Sell                    | 1.0       | -1.37 | -1.42     | -1.47      | -1.58      |
| Tesla         Wait and Watch         0.8         -0.36         -0.57         -0.29         0.02           Meta Platforms         Buy         0.8         1.25         1.19         1.08         1.17           Netflix         Wait and Watch         1.0         -0.54         -0.33         -0.34         -0.37           Materials \$XLB         Wait and Watch         1.0         0.8         0.65         0.59         0.65           Energy \$XLE         Sell         0.9         -1.03         -0.88         -0.73         -0.81           Financials \$XLF         Wait and Watch         0.7         -0.46         -0.61         -0.84         -1.24           Industrials \$XLI         Sell         0.8         -1.0         -1.2         -1.07         -0.8           Technology \$XLK         Wait and Watch         1.0         0.73         0.46         0.69         0.52           Consumer Staples \$XLU         Buy         1.0         1.08         0.85         0.55         0.23           Utilities \$XLU         Wait and Watch         0.9         -0.31         -0.15         0.08         0.3           Health Care \$XLV         Wait and Watch         0.5         -0.25         0.05         -0.05                                                                                                         | _                          | Wait and Watch          | 1.0       | -0.33 | -0.71     | -0.94      | -0.98      |
| Meta Platforms         Buy Wait and Watch         0.8         1.25         1.19         1.08         1.17           Netflix         Wait and Watch         1.0         -0.54         -0.33         -0.34         -0.37           Materials \$XLB         Wait and Watch         1.0         0.8         0.65         0.59         0.65           Energy \$XLE         Sell         0.9         -1.03         -0.88         -0.73         -0.81           Financials \$XLF         Wait and Watch         0.7         -0.46         -0.61         -0.84         -1.24           Industrials \$XLI         Sell         0.8         -1.0         -1.2         -1.07         -0.8           Technology \$XLK         Wait and Watch         1.0         0.73         0.46         0.69         0.52           Consumer Staples \$XLP         Buy         1.0         1.08         0.85         0.55         0.23           Utilities \$XLU         Wait and Watch         0.9         -0.31         -0.15         0.08         0.3           Health Care \$XLV         Wait and Watch         0.5         -0.25         0.05         -0.1         -0.35           Retail \$XRT         Sell         0.9         -1.45         0.36                                                                                                            | NVIDIA                     | Wait and Watch          | 0.7       | 0.64  | 0.26      | -0.46      | -1.38      |
| Netflix         Wait and Watch Watch Wait and Watch Wait and Watch Wait and Watch Sell         1.0         -0.54         -0.33         -0.34         -0.37           Materials \$XLE         Sell         0.9         -1.03         -0.88         -0.73         -0.81           Financials \$XLF         Wait and Watch Sell         0.7         -0.46         -0.61         -0.84         -1.24           Industrials \$XLI         Sell         0.8         -1.0         -1.2         -1.07         -0.8           Technology \$XLK         Wait and Watch         1.0         0.73         0.46         0.69         0.52           Consumer Staples \$XLU         Buy         1.0         1.08         0.85         0.55         0.23           Utilities \$XLU         Wait and Watch         0.9         -0.31         -0.15         0.08         0.3           Health Care \$XLV         Wait and Watch         0.9         -0.63         -0.39         -0.08         0.39           Consumer Discretionary \$XLY         Wait and Watch         0.5         -0.25         0.05         -0.1         -0.35           Retail \$XRT         Sell         0.9         -1.45         0.36         1.94         2.2                                                                                                                      | Tesla                      | Wait and Watch          | 0.8       | -0.36 | -0.57     | -0.29      | 0.02       |
| Materials \$XLB         Wait and Watch Sell         1.0         0.8         0.65         0.59         0.65           Energy \$XLE         Sell         0.9         -1.03         -0.88         -0.73         -0.81           Financials \$XLF         Wait and Watch         0.7         -0.46         -0.61         -0.84         -1.24           Industrials \$XLI         Sell         0.8         -1.0         -1.2         -1.07         -0.8           Technology \$XLK         Wait and Watch         1.0         0.73         0.46         0.69         0.52           Consumer Staples \$XLP         Buy         1.0         1.08         0.85         0.55         0.23           Utilities \$XLU         Wait and Watch         0.9         -0.31         -0.15         0.08         0.3           Health Care \$XLV         Wait and Watch         0.9         -0.63         -0.39         -0.08         0.39           Consumer Discretionary \$XLY         Wait and Watch         0.5         -0.25         0.05         -0.1         -0.35           Retail \$XRT         Sell         0.9         -1.45         0.36         1.94         2.2                                                                                                                                                                              | Meta Platforms             | Buy                     | 0.8       |       |           |            | 1.17       |
| Energy \$XLE         Sell         0.9         -1.03         -0.88         -0.73         -0.81           Financials \$XLF         Wait and Watch         0.7         -0.46         -0.61         -0.84         -1.24           Industrials \$XLI         Sell         0.8         -1.0         -1.2         -1.07         -0.8           Technology \$XLK         Wait and Watch         1.0         0.73         0.46         0.69         0.52           Consumer Staples \$XLP         Buy         1.0         1.08         0.85         0.55         0.23           Utilities \$XLU         Wait and Watch         0.9         -0.31         -0.15         0.08         0.3           Health Care \$XLV         Wait and Watch         0.9         -0.63         -0.39         -0.08         0.39           Consumer Discretionary \$XLY         Wait and Watch         0.5         -0.25         0.05         -0.1         -0.35           Retail \$XRT         Sell         0.9         -1.45         0.36         1.94         2.2                                                                                                                                                                                                                                                                                                   |                            |                         |           |       |           |            | -0.37      |
| Financials \$XLF         Wait and Watch         0.7         -0.46         -0.61         -0.84         -1.24           Industrials \$XLI         Sell         0.8         -1.0         -1.2         -1.07         -0.8           Technology \$XLK         Wait and Watch         1.0         0.73         0.46         0.69         0.52           Consumer Staples \$XLP         Buy         1.0         1.08         0.85         0.55         0.23           Utilities \$XLU         Wait and Watch         0.9         -0.31         -0.15         0.08         0.3           Health Care \$XLV         Wait and Watch         0.9         -0.63         -0.39         -0.08         0.39           Consumer Discretionary \$XLY         Wait and Watch         0.5         -0.25         0.05         -0.1         -0.35           Retail \$XRT         Sell         0.9         -1.45         0.36         1.94         2.2                                                                                                                                                                                                                                                                                                                                                                                                           | Materials \$XLB            |                         |           |       |           |            | 0.65       |
| Industrials \$XLI                                                                                                                                                                                                                                                                                                                                                                                                                                                                                                                                                                                                                                                                                                                                                                                                                                                                                                                                                                                                                                                                                                                                                                                                                                                                                                                          |                            |                         |           |       |           |            |            |
| Technology \$XLK         Wait and Watch         1.0         0.73         0.46         0.69         0.52           Consumer Staples \$XLP         Buy         1.0         1.08         0.85         0.55         0.23           Utilities \$XLU         Wait and Watch         0.9         -0.31         -0.15         0.08         0.3           Health Care \$XLV         Wait and Watch         0.9         -0.63         -0.39         -0.08         0.39           Consumer Discretionary \$XLY         Wait and Watch         0.5         -0.25         0.05         -0.1         -0.35           Retail \$XRT         Sell         0.9         -1.45         0.36         1.94         2.2                                                                                                                                                                                                                                                                                                                                                                                                                                                                                                                                                                                                                                           | Financials \$XLF           |                         | 0.7       | -0.46 |           | -0.84      | -1.24      |
| Consumer Staples \$XLP         Buy Wait and Watch Wait and Watch Wait and Watch Consumer Discretionary \$XLY         Buy Wait and Watch Wait and Watch Wait and Watch Sell         1.0         1.08         0.85         0.55         0.23           0.9         -0.31         -0.15         0.08         0.3           0.9         -0.63         -0.39         -0.08         0.39           0.9         -0.25         0.05         -0.1         -0.35           0.9         -1.45         0.36         1.94         2.2                                                                                                                                                                                                                                                                                                                                                                                                                                                                                                                                                                                                                                                                                                                                                                                                                   |                            |                         |           |       |           |            |            |
| Utilities \$XLU       Wait and Watch Watch Wait and Watch Wait and Watch Consumer Discretionary \$XLY       Wait and Watch Wait and Watch Wait and Watch Wait and Watch Sell       0.9       -0.31       -0.15       0.08       0.3         0.9       -0.63       -0.39       -0.08       0.39         0.5       -0.25       0.05       -0.1       -0.35         0.9       -1.45       0.36       1.94       2.2                                                                                                                                                                                                                                                                                                                                                                                                                                                                                                                                                                                                                                                                                                                                                                                                                                                                                                                           |                            |                         |           |       |           |            |            |
| Health Care \$XLV       Wait and Watch Consumer Discretionary \$XLY       Wait and Watch Wait and Watch Sell       0.9       -0.63       -0.39       -0.08       0.39         Retail \$XRT       Sell       0.5       -0.25       0.05       -0.1       -0.35         Soll       0.9       -1.45       0.36       1.94       2.2                                                                                                                                                                                                                                                                                                                                                                                                                                                                                                                                                                                                                                                                                                                                                                                                                                                                                                                                                                                                           |                            |                         |           |       |           |            |            |
| Consumer Discretionary \$XLY         Wait and Watch Sell         0.5         -0.25         0.05         -0.1         -0.35           Retail \$XRT         Sell         0.9         -1.45         0.36         1.94         2.2                                                                                                                                                                                                                                                                                                                                                                                                                                                                                                                                                                                                                                                                                                                                                                                                                                                                                                                                                                                                                                                                                                             |                            |                         |           |       |           |            |            |
| <b>Retail \$XRT</b> Sell 0.9 -1.45 0.36 1.94 2.2                                                                                                                                                                                                                                                                                                                                                                                                                                                                                                                                                                                                                                                                                                                                                                                                                                                                                                                                                                                                                                                                                                                                                                                                                                                                                           |                            |                         |           |       |           |            |            |
|                                                                                                                                                                                                                                                                                                                                                                                                                                                                                                                                                                                                                                                                                                                                                                                                                                                                                                                                                                                                                                                                                                                                                                                                                                                                                                                                            |                            |                         |           |       |           |            |            |
| Germany (Day) 8uy 05 05 062 081 108                                                                                                                                                                                                                                                                                                                                                                                                                                                                                                                                                                                                                                                                                                                                                                                                                                                                                                                                                                                                                                                                                                                                                                                                                                                                                                        |                            |                         |           |       |           |            |            |
|                                                                                                                                                                                                                                                                                                                                                                                                                                                                                                                                                                                                                                                                                                                                                                                                                                                                                                                                                                                                                                                                                                                                                                                                                                                                                                                                            | Germany (Dax)              | Buy                     | 0.5       | 0.5   | 0.62      | 0.81       | 1.08       |
| China (Shanghai Composite) Wait and Watch 1.0 2 -0.78 -0.94 -1.04 -1.11                                                                                                                                                                                                                                                                                                                                                                                                                                                                                                                                                                                                                                                                                                                                                                                                                                                                                                                                                                                                                                                                                                                                                                                                                                                                    |                            |                         |           |       |           |            |            |
| Japan (Nikkei) Sell 0.5 -0.99 -0.23 -0.65 0.48                                                                                                                                                                                                                                                                                                                                                                                                                                                                                                                                                                                                                                                                                                                                                                                                                                                                                                                                                                                                                                                                                                                                                                                                                                                                                             |                            |                         |           |       |           |            |            |
| Bitcoin Sell 0.8 -0.83 -1.1 -0.78 -1.02                                                                                                                                                                                                                                                                                                                                                                                                                                                                                                                                                                                                                                                                                                                                                                                                                                                                                                                                                                                                                                                                                                                                                                                                                                                                                                    |                            |                         |           |       |           |            |            |
| WTI Crude Oil Sell 1.0 -1.85 -1.51 -1.14 -0.91                                                                                                                                                                                                                                                                                                                                                                                                                                                                                                                                                                                                                                                                                                                                                                                                                                                                                                                                                                                                                                                                                                                                                                                                                                                                                             |                            |                         |           |       |           |            |            |
| <b>Brent Crude Oil</b> Wait and Watch 1.0 0.06 0.11 0.14 0.19                                                                                                                                                                                                                                                                                                                                                                                                                                                                                                                                                                                                                                                                                                                                                                                                                                                                                                                                                                                                                                                                                                                                                                                                                                                                              |                            |                         |           |       |           |            |            |
| Natural Gas Futures Sell 1.0 -1.39 -1.56 -1.66 -1.71                                                                                                                                                                                                                                                                                                                                                                                                                                                                                                                                                                                                                                                                                                                                                                                                                                                                                                                                                                                                                                                                                                                                                                                                                                                                                       |                            |                         |           |       |           |            |            |
| Copper Futures         Wait and Watch         0.7         0.53         0.54         0.41         0.4                                                                                                                                                                                                                                                                                                                                                                                                                                                                                                                                                                                                                                                                                                                                                                                                                                                                                                                                                                                                                                                                                                                                                                                                                                       |                            |                         |           |       |           |            |            |
| Steel Buy 1.0 1.11 1.27 1.0 0.92                                                                                                                                                                                                                                                                                                                                                                                                                                                                                                                                                                                                                                                                                                                                                                                                                                                                                                                                                                                                                                                                                                                                                                                                                                                                                                           |                            | Buy                     |           |       |           |            |            |
| Lithium \$LIT                                                                                                                                                                                                                                                                                                                                                                                                                                                                                                                                                                                                                                                                                                                                                                                                                                                                                                                                                                                                                                                                                                                                                                                                                                                                                                                              |                            |                         |           |       |           |            |            |
| Palladium         Wait and Watch         0.8         0.67         0.53         0.28         0.06           Platinum         1.0         1.30         1.48         1.51         1.5                                                                                                                                                                                                                                                                                                                                                                                                                                                                                                                                                                                                                                                                                                                                                                                                                                                                                                                                                                                                                                                                                                                                                         |                            |                         |           |       |           |            |            |
| Platinum         Buy         1.0         1.39         1.48         1.51         1.5           Silver         Buy         1.0         2.22         1.68         0.29         -1.06                                                                                                                                                                                                                                                                                                                                                                                                                                                                                                                                                                                                                                                                                                                                                                                                                                                                                                                                                                                                                                                                                                                                                          |                            |                         |           |       |           |            |            |
| Silver         Buy         1.0         2.22         1.68         0.29         -1.06           Gold         Wait and Watch         1.0         0.0         -0.08         -0.31         -0.53                                                                                                                                                                                                                                                                                                                                                                                                                                                                                                                                                                                                                                                                                                                                                                                                                                                                                                                                                                                                                                                                                                                                                |                            |                         |           |       |           |            |            |
| Uranium \$URA                                                                                                                                                                                                                                                                                                                                                                                                                                                                                                                                                                                                                                                                                                                                                                                                                                                                                                                                                                                                                                                                                                                                                                                                                                                                                                                              |                            |                         |           |       |           |            |            |
| Corn Futures Sell 0.5 -0.69 -0.58 -0.43 -0.92                                                                                                                                                                                                                                                                                                                                                                                                                                                                                                                                                                                                                                                                                                                                                                                                                                                                                                                                                                                                                                                                                                                                                                                                                                                                                              |                            |                         |           |       |           |            |            |
| Soybean Futures Sell 1.0 -1.2 -0.63 -0.14 0.01                                                                                                                                                                                                                                                                                                                                                                                                                                                                                                                                                                                                                                                                                                                                                                                                                                                                                                                                                                                                                                                                                                                                                                                                                                                                                             |                            |                         |           |       |           |            |            |
| Wheat Wait and Watch 0.7 -0.55 -0.5 -0.9 -1.13                                                                                                                                                                                                                                                                                                                                                                                                                                                                                                                                                                                                                                                                                                                                                                                                                                                                                                                                                                                                                                                                                                                                                                                                                                                                                             |                            |                         |           |       |           |            |            |
| Sugar Buy 0.9 1.02 1.01 0.94 0.8                                                                                                                                                                                                                                                                                                                                                                                                                                                                                                                                                                                                                                                                                                                                                                                                                                                                                                                                                                                                                                                                                                                                                                                                                                                                                                           |                            |                         |           |       |           |            |            |
| US Dollar Wait and Watch 1.0 -0.6 -0.77 -0.09 0.39                                                                                                                                                                                                                                                                                                                                                                                                                                                                                                                                                                                                                                                                                                                                                                                                                                                                                                                                                                                                                                                                                                                                                                                                                                                                                         |                            |                         |           |       |           |            |            |
| <b>Euro To US Dollar Cross</b> Wait and Watch  1.0  0.78  0.81  0.81  0.88                                                                                                                                                                                                                                                                                                                                                                                                                                                                                                                                                                                                                                                                                                                                                                                                                                                                                                                                                                                                                                                                                                                                                                                                                                                                 |                            |                         |           |       |           |            |            |
| <b>British Pound To US Dollar Cross</b> Buy  0.8  1.14  0.97  0.8  0.73                                                                                                                                                                                                                                                                                                                                                                                                                                                                                                                                                                                                                                                                                                                                                                                                                                                                                                                                                                                                                                                                                                                                                                                                                                                                    |                            |                         |           |       |           |            |            |
| <b>US Dollar To Yen Cross</b> Buy  1.0  1.08  2.18  1.57  0.6                                                                                                                                                                                                                                                                                                                                                                                                                                                                                                                                                                                                                                                                                                                                                                                                                                                                                                                                                                                                                                                                                                                                                                                                                                                                              |                            |                         |           |       |           |            |            |
| Canadian Dollar To US Dollar Cross Sell 0.6 -0.84 -0.54 -0.77 -0.32                                                                                                                                                                                                                                                                                                                                                                                                                                                                                                                                                                                                                                                                                                                                                                                                                                                                                                                                                                                                                                                                                                                                                                                                                                                                        |                            |                         |           |       |           |            |            |
| <b>UST 2yr Yield</b> Wait and Watch  1.0  0.72  0.79  0.76  0.68                                                                                                                                                                                                                                                                                                                                                                                                                                                                                                                                                                                                                                                                                                                                                                                                                                                                                                                                                                                                                                                                                                                                                                                                                                                                           |                            |                         |           |       |           |            |            |
| UST 10yr Yield Sell 1.0 -2.31 -2.29 -2.21 -2.08                                                                                                                                                                                                                                                                                                                                                                                                                                                                                                                                                                                                                                                                                                                                                                                                                                                                                                                                                                                                                                                                                                                                                                                                                                                                                            |                            |                         |           |       |           |            |            |
| <b>UST 30yr Yield</b> Wait and Watch 1.0 0.3 0.43 0.36 0.43                                                                                                                                                                                                                                                                                                                                                                                                                                                                                                                                                                                                                                                                                                                                                                                                                                                                                                                                                                                                                                                                                                                                                                                                                                                                                |                            |                         |           |       |           |            |            |
| <b>High Yield Corp Bond \$HYG</b> Sell 1.0 -1.1 -1.17 -1.4 -1.17                                                                                                                                                                                                                                                                                                                                                                                                                                                                                                                                                                                                                                                                                                                                                                                                                                                                                                                                                                                                                                                                                                                                                                                                                                                                           | High Yield Corp Bond \$HYG | Sell                    | 1.0       | -1.1  | -1.17     | -1.4       | -1.17      |