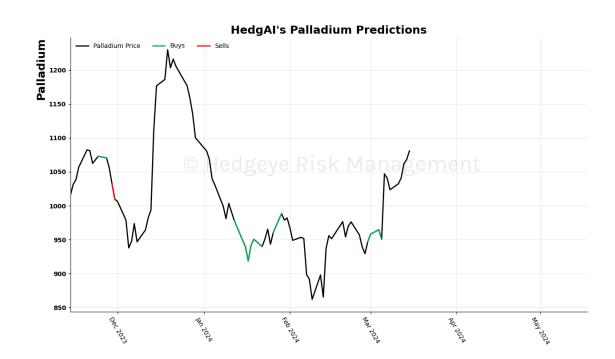

## Lithium \$LIT 15 Trading Day Predictions Thresholds of 1.0 and -1.0

Palladium 15 Trading Day Predictions Thresholds of 0.8 and -0.8