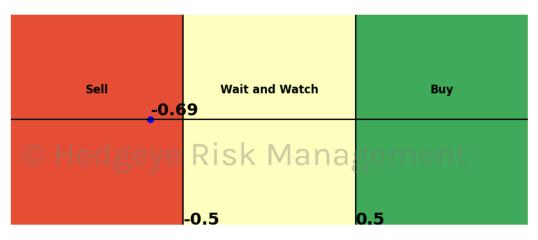

| Asset                              | <b>Current Position</b> | Threshold     | Today | 1 Day Ago | 2 Days Ago | 3 Days Ago |
|------------------------------------|-------------------------|---------------|-------|-----------|------------|------------|
| Russell 2000                       | Sell                    | 0.9           | -1.32 | -1.33     | -1.3       | -1.23      |
| Apple                              | Sell                    | 0.8           | -2.08 | -1.38     | -1.51      | -1.68      |
| Google                             | Sell                    | 1.0           | -1.37 | -1.42     | -1.47      | -1.58      |
| Energy \$XLE                       | Sell                    | 0.9           | -1.03 | -0.88     | -0.73      | -0.81      |
| Industrials \$XLI                  | Sell                    | 0.8           | -1.0  | -1.2      | -1.07      | -0.8       |
| Retail \$XRT                       | Sell                    | 0.9           | -1.45 | 0.36      | 1.94       | 2.2        |
| Japan (Nikkei)                     | Sell                    | 0.5           | -0.99 | -0.23     | -0.65      | 0.48       |
| Bitcoin                            | Sell                    | 0.8           | -0.83 | -1.1      | -0.78      | -1.02      |
| WTI Crude Oil                      | Sell                    | $VId_{1,0}Id$ | -1.85 | C 1.51    | -1.14      | -0.91      |
| Natural Gas Futures                | Sell                    | 1.0           | -1.39 | -1.56     | -1.66      | -1.71      |
| Corn Futures                       | Sell                    | 0.5           | -0.69 | -0.58     | -0.43      | -0.92      |
| Soybean Futures                    | Sell                    | 1.0           | -1.2  | -0.63     | -0.14      | 0.01       |
| Canadian Dollar To US Dollar Cross | Sell                    | 0.6           | -0.84 | -0.54     | -0.77      | -0.32      |
| UST 10yr Yield                     | Sell                    | 1.0           | -2.31 | -2.29     | -2.21      | -2.08      |
| High Yield Corp Bond \$HYG         | Sell                    | 1.0           | -1.1  | -1.17     | -1.4       | -1.17      |

### Corn 15 Trading Day Predictions Thresholds of 0.5 and -0.5

Soybean 15 Trading Day Predictions Thresholds of 1.0 and -1.0

Wheat 15 Trading Day Predictions Thresholds of 0.7 and -0.7

Sugar 15 Trading Day Predictions Thresholds of 0.9 and -0.9