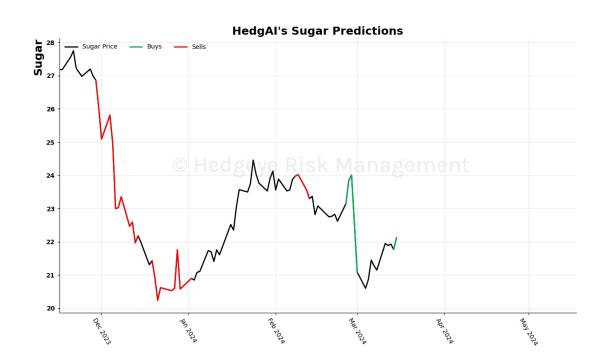

### Corn 15 Trading Day Predictions Thresholds of 0.5 and -0.5

Soybean 15 Trading Day Predictions Thresholds of 1.0 and -1.0

Wheat 15 Trading Day Predictions Thresholds of 0.7 and -0.7

Sugar 15 Trading Day Predictions Thresholds of 0.9 and -0.9