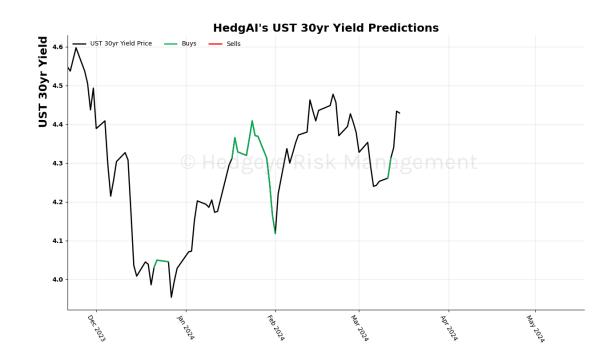

### UST 10yr Yield 15 Trading Day Predictions Thresholds of 1.0 and -1.0

UST 30yr Yield 15 Trading Day Predictions Thresholds of 1.0 and -1.0

High Yield Corp Bond \$HYG 15 Trading Day Predictions
Thresholds of 1.0 and -1.0