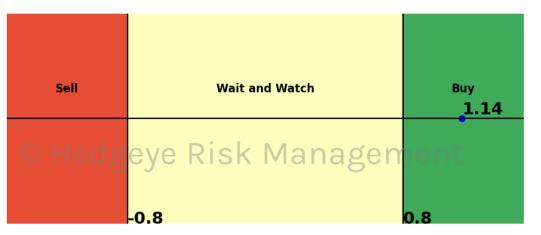

## **HedgAI Signals - Current Signals (Displaying Prediction Z Scores)**

| Asset                                   | <b>Current Position</b> | Threshold | Today | 1 Day Ago | 2 Days Ago | 3 Days Ago |
|-----------------------------------------|-------------------------|-----------|-------|-----------|------------|------------|
| Meta Platforms                          | Buy                     | 0.8       | 1.25  | 1.19      | 1.08       | 1.17       |
| Consumer Staples \$XLP                  | Buy                     | 1.0       | 1.08  | 0.85      | 0.55       | 0.23       |
| Germany (Dax)                           | Buy                     | 0.5       | 0.5   | 0.62      | 0.81       | 1.08       |
| Steel                                   | Buy                     | 1.0       | 1.11  | 1.27      | 1.0        | 0.92       |
| Platinum                                | Buy                     | 1.0       | 1.39  | 1.48      | 1.51       | 1.5        |
| Silver                                  | Buy                     | 1.0       | 2.22  | 1.68      | 0.29       | -1.06      |
| Sugar                                   | Buy                     | 0.9       | 1.02  | 1.01      | 0.94       | 0.8        |
| <b>British Pound To US Dollar Cross</b> | Buy                     | 0.8       | 1.14  | 0.97      | 0.8        | 0.73       |
| US Dollar To Yen Cross                  | Buy                     | 1.0       | 1.08  | 2.18      | 1.57       | 0.6        |

#### British Pound To US Dollar Cross 15 Trading Day Predictions Thresholds of 0.8 and -0.8