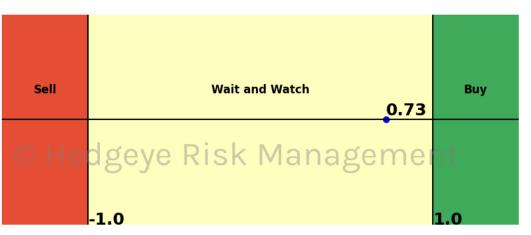

## **HedgAI Signals - Current Signals (Displaying Prediction Z Scores)**

| Asset                                   | <b>Current Position</b> | Threshold | Today | 1 Day Ago | 2 Days Ago | 3 Days Ago |
|-----------------------------------------|-------------------------|-----------|-------|-----------|------------|------------|
| Meta Platforms                          | Buy                     | 0.8       | 1.25  | 1.19      | 1.08       | 1.17       |
| Consumer Staples \$XLP                  | Buy                     | 1.0       | 1.08  | 0.85      | 0.55       | 0.23       |
| Germany (Dax)                           | Buy                     | 0.5       | 0.5   | 0.62      | 0.81       | 1.08       |
| Steel                                   | Buy                     | 1.0       | 1.11  | 1.27      | 1.0        | 0.92       |
| Platinum                                | Buy                     | 1.0       | 1.39  | 1.48      | 1.51       | 1.5        |
| Silver                                  | Buy                     | 1.0       | 2.22  | 1.68      | 0.29       | -1.06      |
| Sugar                                   | Buy                     | 0.9       | 1.02  | 1.01      | 0.94       | 0.8        |
| <b>British Pound To US Dollar Cross</b> | Buy                     | 0.8       | 1.14  | 0.97      | 0.8        | 0.73       |
| US Dollar To Yen Cross                  | Buy                     | 1.0       | 1.08  | 2.18      | 1.57       | 0.6        |