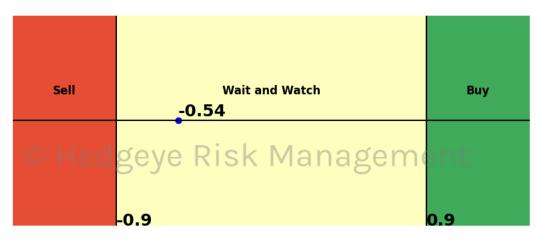

## **HedgAI Signals - Summary Signals**

| S&P 500         Wait and Watch         0.9         -0.54         -0.57         -0.6         -0.57           NASDAQ 100         Wait and Watch         0.0         0.41         0.4         0.6         0.7           Russell 2000         Sell         0.9         -1.32         -1.33         -1.33         -1.33         -1.23           Apple         Sell         0.8         -2.08         -1.38         -1.51         -1.68           Microsoft         Wait and Watch         0.8         -0.13         -1.45         -0.68         -0.67           Google         Sell         1.0         -0.33         -0.71         -0.94         -0.98           NVIDIA         Wait and Watch         0.8         -0.33         -0.71         -0.94         -0.98           NVIDIA         Wait and Watch         0.7         0.64         0.26         -0.46         -1.38           Tesla         Wait and Watch         0.8         -0.36         -0.57         -0.29         0.02           Meta Platforms         Buy         0.8         1.25         1.19         1.08         1.17           Materials \$XLB         Wait and Watch         1.0         0.54         -0.33         -0.34         -0.                                                                                                                                  | Asset                      | <b>Current Position</b> | Threshold | Today | 1 Day Ago | 2 Days Ago | 3 Days Ago |
|--------------------------------------------------------------------------------------------------------------------------------------------------------------------------------------------------------------------------------------------------------------------------------------------------------------------------------------------------------------------------------------------------------------------------------------------------------------------------------------------------------------------------------------------------------------------------------------------------------------------------------------------------------------------------------------------------------------------------------------------------------------------------------------------------------------------------------------------------------------------------------------------------------------------------------------------------------------------------------------------------------------------------------------------------------------------------------------------------------------------------------------------------------------------------------------------------------------------------------------------------------------------------------------------------------------------------------------------|----------------------------|-------------------------|-----------|-------|-----------|------------|------------|
| Sell   0.9   -1.32   -1.33   -1.3   -1.23                                                                                                                                                                                                                                                                                                                                                                                                                                                                                                                                                                                                                                                                                                                                                                                                                                                                                                                                                                                                                                                                                                                                                                                                                                                                                                  | S&P 500                    | Wait and Watch          | 0.9       | -0.54 | -0.57     |            | -0.57      |
| Apple         Sell         0.8         -2.08         -1.38         -1.51         -1.68           Microsoft         Wait and Watch         0.8         -0.13         -1.45         -0.68         -0.67           Google         Sell         1.0         -1.37         -1.42         -1.47         -1.58           Amazon         Wait and Watch         1.0         -0.33         -0.71         -0.94         -0.98           NVIDIA         Wait and Watch         0.7         0.64         0.26         -0.46         -1.38           Tesla         Wait and Watch         0.8         -0.36         -0.57         -0.29         0.02           Meta Platforms         Buy         0.8         1.25         1.19         1.08         1.17           Netflix         Wait and Watch         1.0         -0.54         -0.33         -0.34         -0.37           Materials \$XLB         Wait and Watch         1.0         0.8         0.65         0.59         0.65           Energy \$XLE         Wait and Watch         0.7         -0.46         -0.61         -0.84         -1.24           Industrials \$XLI         Sell         0.8         -1.0         -1.2         -1.07         -0.8                                                                                                                                      | NASDAQ 100                 | Wait and Watch          | 1.0       |       | 0.4       | 0.6        | 0.7        |
| Apple         Sell         0.8         -2.08         -1.38         -1.51         -1.68           Microsoft         Wait and Watch         0.8         -0.13         -1.45         -0.68         -0.67           Google         Sell         1.0         -1.37         -1.42         -1.47         -1.58           Amazon         Wait and Watch         1.0         -0.33         -0.71         -0.94         -0.98           NVIDIA         Wait and Watch         0.7         0.64         0.26         -0.46         -1.38           Tesla         Wait and Watch         0.8         -0.36         -0.57         -0.29         0.02           Meta Platforms         Buy         0.8         1.25         1.19         1.08         1.17           Netflix         Wait and Watch         1.0         -0.54         -0.33         -0.34         -0.37           Materials \$XLB         Wait and Watch         1.0         0.8         0.65         0.59         0.65           Energy \$XLE         Wait and Watch         0.7         -0.46         -0.61         -0.84         -1.24           Industrials \$XLI         Sell         0.8         -1.0         -1.2         -1.07         -0.8                                                                                                                                      | Russell 2000               | Sell                    | 0.9       | -1.32 | -1.33     | -1.3       | -1.23      |
| Microsoft         Wait and Watch Sell         0.8         -0.13         -1.45         -0.68         -0.67           Google         Sell         1.0         -1.37         -1.42         -1.47         -1.58           Amazon         Wait and Watch         1.0         -0.33         -0.71         -0.94         -0.98           NVIDIA         Wait and Watch         0.7         0.64         0.26         -0.46         -1.38           Tesla         Wait and Watch         0.8         -0.36         -0.57         -0.29         0.02           Meta Platforms         Buy         0.8         1.25         1.19         1.08         1.17           Netflix         Wait and Watch         1.0         -0.54         -0.33         -0.34         -0.37           Materials \$XLB         Buy         0.8         0.65         0.59         0.65           Energy \$XLE         Sell         0.9         -1.03         -0.88         -0.73         -0.81           Financials \$XLF         Wait and Watch         0.7         -0.46         -0.61         -0.84         -1.24           Industrials \$XLI         Sell         0.8         -1.0         -1.2         -1.07         -0.8                                                                                                                                             | Apple                      | Sell                    | 0.8       |       | -1.38     | -1.51      | -1.68      |
| Google         Sell         1.0         -1.37         -1.42         -1.47         -1.58           Amazon         Wait and Watch         1.0         -0.33         -0.71         -0.94         -0.98           NVIDIA         Wait and Watch         0.7         0.64         0.26         -0.46         -1.38           Tesla         Wait and Watch         0.8         -0.36         -0.57         -0.29         0.02           Meta Platforms         Buy         0.8         -0.25         1.19         1.08         1.17           Metflix         Wait and Watch         1.0         -0.54         -0.33         -0.34         -0.37           Materials \$XLB         Wait and Watch         1.0         0.8         0.65         0.59         0.65           Energy \$XLE         Sell         0.9         -1.03         -0.88         -0.73         -0.81           Financials \$XLF         Wait and Watch         0.7         -0.46         -0.61         -0.84         -1.24           Industrials \$XLI         Sell         0.8         -1.0         -1.2         -1.07         -0.8           Technology \$XLK         Wait and Watch         0.0         0.73         0.46         0.69         0.52 </th <th></th> <th>Wait and Watch</th> <th>0.8</th> <th>-0.13</th> <th>-1.45</th> <th>-0.68</th> <th>-0.67</th>       |                            | Wait and Watch          | 0.8       | -0.13 | -1.45     | -0.68      | -0.67      |
| Amazon         Wait and Watch         1.0         -0.33         -0.71         -0.94         -0.98           NVIDIA         Wait and Watch         0.7         0.64         0.26         -0.46         -1.38           Tesla         Wait and Watch         0.8         -0.36         -0.57         -0.29         0.02           Meta Platforms         Buy         0.8         1.25         1.19         1.08         1.17           Netflix         Wait and Watch         1.0         -0.54         -0.33         -0.34         -0.37           Materials \$XLB         Wait and Watch         1.0         0.8         0.65         0.59         0.65           Energy \$XLE         Sell         0.9         -1.03         -0.88         -0.73         -0.81           Financials \$XLF         Wait and Watch         0.7         -0.46         -0.61         -0.84         -1.24           Industrials \$XLI         Sell         0.8         -1.0         -1.2         -1.07         -0.8           Technology \$XLK         Wait and Watch         0.0         0.73         0.46         0.69         0.52           Consumer Staples \$XLP         Wait and Watch         0.9         -0.31         -0.15         0.08 </th <th>Google</th> <th>Sell</th> <th>1.0</th> <th>-1.37</th> <th>-1.42</th> <th>-1.47</th> <th>-1.58</th> | Google                     | Sell                    | 1.0       | -1.37 | -1.42     | -1.47      | -1.58      |
| Tesla         Wait and Watch         0.8         -0.36         -0.57         -0.29         0.02           Meta Platforms         Buy         0.8         1.25         1.19         1.08         1.17           Netflix         Wait and Watch         1.0         -0.54         -0.33         -0.34         -0.37           Materials \$XLB         Wait and Watch         1.0         0.8         0.65         0.59         0.65           Energy \$XLE         Sell         0.9         -1.03         -0.88         -0.73         -0.81           Financials \$XLF         Wait and Watch         0.7         -0.46         -0.61         -0.84         -1.24           Industrials \$XLI         Sell         0.8         -1.0         -1.2         -1.07         -0.8           Technology \$XLK         Wait and Watch         1.0         0.73         0.46         0.69         0.52           Consumer Staples \$XLU         Buy         1.0         1.08         0.85         0.55         0.23           Utilities \$XLU         Wait and Watch         0.9         -0.31         -0.15         0.08         0.3           Health Care \$XLV         Wait and Watch         0.5         -0.25         0.05         -0.05                                                                                                         | _                          | Wait and Watch          | 1.0       | -0.33 | -0.71     | -0.94      | -0.98      |
| Meta Platforms         Buy Wait and Watch         0.8         1.25         1.19         1.08         1.17           Netflix         Wait and Watch         1.0         -0.54         -0.33         -0.34         -0.37           Materials \$XLB         Wait and Watch         1.0         0.8         0.65         0.59         0.65           Energy \$XLE         Sell         0.9         -1.03         -0.88         -0.73         -0.81           Financials \$XLF         Wait and Watch         0.7         -0.46         -0.61         -0.84         -1.24           Industrials \$XLI         Sell         0.8         -1.0         -1.2         -1.07         -0.8           Technology \$XLK         Wait and Watch         1.0         0.73         0.46         0.69         0.52           Consumer Staples \$XLP         Buy         1.0         1.08         0.85         0.55         0.23           Utilities \$XLU         Wait and Watch         0.9         -0.31         -0.15         0.08         0.3           Health Care \$XLV         Wait and Watch         0.5         -0.25         0.05         -0.1         -0.35           Retail \$XRT         Sell         0.9         -1.45         0.36                                                                                                            | NVIDIA                     | Wait and Watch          | 0.7       | 0.64  | 0.26      | -0.46      | -1.38      |
| Netflix         Wait and Watch Watch Wait and Watch Wait and Watch Wait and Watch Sell         1.0         -0.54         -0.33         -0.34         -0.37           Materials \$XLE         Sell         0.9         -1.03         -0.88         -0.73         -0.81           Financials \$XLF         Wait and Watch Sell         0.7         -0.46         -0.61         -0.84         -1.24           Industrials \$XLI         Sell         0.8         -1.0         -1.2         -1.07         -0.8           Technology \$XLK         Wait and Watch         1.0         0.73         0.46         0.69         0.52           Consumer Staples \$XLU         Buy         1.0         1.08         0.85         0.55         0.23           Utilities \$XLU         Wait and Watch         0.9         -0.31         -0.15         0.08         0.3           Health Care \$XLV         Wait and Watch         0.9         -0.63         -0.39         -0.08         0.39           Consumer Discretionary \$XLY         Wait and Watch         0.5         -0.25         0.05         -0.1         -0.35           Retail \$XRT         Sell         0.9         -1.45         0.36         1.94         2.2                                                                                                                      | Tesla                      | Wait and Watch          | 0.8       | -0.36 | -0.57     | -0.29      | 0.02       |
| Materials \$XLB         Wait and Watch Sell         1.0         0.8         0.65         0.59         0.65           Energy \$XLE         Sell         0.9         -1.03         -0.88         -0.73         -0.81           Financials \$XLF         Wait and Watch         0.7         -0.46         -0.61         -0.84         -1.24           Industrials \$XLI         Sell         0.8         -1.0         -1.2         -1.07         -0.8           Technology \$XLK         Wait and Watch         1.0         0.73         0.46         0.69         0.52           Consumer Staples \$XLP         Buy         1.0         1.08         0.85         0.55         0.23           Utilities \$XLU         Wait and Watch         0.9         -0.31         -0.15         0.08         0.3           Health Care \$XLV         Wait and Watch         0.9         -0.63         -0.39         -0.08         0.39           Consumer Discretionary \$XLY         Wait and Watch         0.5         -0.25         0.05         -0.1         -0.35           Retail \$XRT         Sell         0.9         -1.45         0.36         1.94         2.2                                                                                                                                                                              | Meta Platforms             | Buy                     | 0.8       |       |           |            | 1.17       |
| Energy \$XLE         Sell         0.9         -1.03         -0.88         -0.73         -0.81           Financials \$XLF         Wait and Watch         0.7         -0.46         -0.61         -0.84         -1.24           Industrials \$XLI         Sell         0.8         -1.0         -1.2         -1.07         -0.8           Technology \$XLK         Wait and Watch         1.0         0.73         0.46         0.69         0.52           Consumer Staples \$XLP         Buy         1.0         1.08         0.85         0.55         0.23           Utilities \$XLU         Wait and Watch         0.9         -0.31         -0.15         0.08         0.3           Health Care \$XLV         Wait and Watch         0.9         -0.63         -0.39         -0.08         0.39           Consumer Discretionary \$XLY         Wait and Watch         0.5         -0.25         0.05         -0.1         -0.35           Retail \$XRT         Sell         0.9         -1.45         0.36         1.94         2.2                                                                                                                                                                                                                                                                                                   |                            |                         |           |       |           |            | -0.37      |
| Financials \$XLF         Wait and Watch         0.7         -0.46         -0.61         -0.84         -1.24           Industrials \$XLI         Sell         0.8         -1.0         -1.2         -1.07         -0.8           Technology \$XLK         Wait and Watch         1.0         0.73         0.46         0.69         0.52           Consumer Staples \$XLP         Buy         1.0         1.08         0.85         0.55         0.23           Utilities \$XLU         Wait and Watch         0.9         -0.31         -0.15         0.08         0.3           Health Care \$XLV         Wait and Watch         0.9         -0.63         -0.39         -0.08         0.39           Consumer Discretionary \$XLY         Wait and Watch         0.5         -0.25         0.05         -0.1         -0.35           Retail \$XRT         Sell         0.9         -1.45         0.36         1.94         2.2                                                                                                                                                                                                                                                                                                                                                                                                           | Materials \$XLB            |                         |           |       |           |            | 0.65       |
| Industrials \$XLI                                                                                                                                                                                                                                                                                                                                                                                                                                                                                                                                                                                                                                                                                                                                                                                                                                                                                                                                                                                                                                                                                                                                                                                                                                                                                                                          |                            |                         |           |       |           |            |            |
| Technology \$XLK         Wait and Watch         1.0         0.73         0.46         0.69         0.52           Consumer Staples \$XLP         Buy         1.0         1.08         0.85         0.55         0.23           Utilities \$XLU         Wait and Watch         0.9         -0.31         -0.15         0.08         0.3           Health Care \$XLV         Wait and Watch         0.9         -0.63         -0.39         -0.08         0.39           Consumer Discretionary \$XLY         Wait and Watch         0.5         -0.25         0.05         -0.1         -0.35           Retail \$XRT         Sell         0.9         -1.45         0.36         1.94         2.2                                                                                                                                                                                                                                                                                                                                                                                                                                                                                                                                                                                                                                           | Financials \$XLF           |                         | 0.7       | -0.46 |           | -0.84      | -1.24      |
| Consumer Staples \$XLP         Buy Wait and Watch Wait and Watch Wait and Watch Consumer Discretionary \$XLY         Buy Wait and Watch Wait and Watch Wait and Watch Sell         1.0         1.08         0.85         0.55         0.23           0.9         -0.31         -0.15         0.08         0.3           0.9         -0.63         -0.39         -0.08         0.39           0.9         -0.25         0.05         -0.1         -0.35           0.9         -1.45         0.36         1.94         2.2                                                                                                                                                                                                                                                                                                                                                                                                                                                                                                                                                                                                                                                                                                                                                                                                                   |                            |                         |           |       |           |            |            |
| Utilities \$XLU       Wait and Watch Watch Wait and Watch Wait and Watch Consumer Discretionary \$XLY       Wait and Watch Wait and Watch Wait and Watch Wait and Watch Sell       0.9       -0.31       -0.15       0.08       0.3         0.9       -0.63       -0.39       -0.08       0.39         0.5       -0.25       0.05       -0.1       -0.35         0.9       -1.45       0.36       1.94       2.2                                                                                                                                                                                                                                                                                                                                                                                                                                                                                                                                                                                                                                                                                                                                                                                                                                                                                                                           |                            |                         |           |       |           |            |            |
| Health Care \$XLV       Wait and Watch Consumer Discretionary \$XLY       Wait and Watch Wait and Watch Sell       0.9       -0.63       -0.39       -0.08       0.39         Retail \$XRT       Sell       0.5       -0.25       0.05       -0.1       -0.35         Soll       0.9       -1.45       0.36       1.94       2.2                                                                                                                                                                                                                                                                                                                                                                                                                                                                                                                                                                                                                                                                                                                                                                                                                                                                                                                                                                                                           |                            |                         |           |       |           |            |            |
| Consumer Discretionary \$XLY         Wait and Watch Sell         0.5         -0.25         0.05         -0.1         -0.35           Retail \$XRT         Sell         0.9         -1.45         0.36         1.94         2.2                                                                                                                                                                                                                                                                                                                                                                                                                                                                                                                                                                                                                                                                                                                                                                                                                                                                                                                                                                                                                                                                                                             |                            |                         |           |       |           |            |            |
| <b>Retail \$XRT</b> Sell 0.9 -1.45 0.36 1.94 2.2                                                                                                                                                                                                                                                                                                                                                                                                                                                                                                                                                                                                                                                                                                                                                                                                                                                                                                                                                                                                                                                                                                                                                                                                                                                                                           |                            |                         |           |       |           |            |            |
|                                                                                                                                                                                                                                                                                                                                                                                                                                                                                                                                                                                                                                                                                                                                                                                                                                                                                                                                                                                                                                                                                                                                                                                                                                                                                                                                            |                            |                         |           |       |           |            |            |
| Germany (Day) 8uy 05 05 062 081 108                                                                                                                                                                                                                                                                                                                                                                                                                                                                                                                                                                                                                                                                                                                                                                                                                                                                                                                                                                                                                                                                                                                                                                                                                                                                                                        |                            |                         |           |       |           |            |            |
|                                                                                                                                                                                                                                                                                                                                                                                                                                                                                                                                                                                                                                                                                                                                                                                                                                                                                                                                                                                                                                                                                                                                                                                                                                                                                                                                            | Germany (Dax)              | Buy                     | 0.5       | 0.5   | 0.62      | 0.81       | 1.08       |
| China (Shanghai Composite) Wait and Watch 1.0 2 -0.78 -0.94 -1.04 -1.11                                                                                                                                                                                                                                                                                                                                                                                                                                                                                                                                                                                                                                                                                                                                                                                                                                                                                                                                                                                                                                                                                                                                                                                                                                                                    |                            |                         |           |       |           |            |            |
| Japan (Nikkei) Sell 0.5 -0.99 -0.23 -0.65 0.48                                                                                                                                                                                                                                                                                                                                                                                                                                                                                                                                                                                                                                                                                                                                                                                                                                                                                                                                                                                                                                                                                                                                                                                                                                                                                             |                            |                         |           |       |           |            |            |
| Bitcoin Sell 0.8 -0.83 -1.1 -0.78 -1.02                                                                                                                                                                                                                                                                                                                                                                                                                                                                                                                                                                                                                                                                                                                                                                                                                                                                                                                                                                                                                                                                                                                                                                                                                                                                                                    |                            |                         |           |       |           |            |            |
| WTI Crude Oil Sell 1.0 -1.85 -1.51 -1.14 -0.91                                                                                                                                                                                                                                                                                                                                                                                                                                                                                                                                                                                                                                                                                                                                                                                                                                                                                                                                                                                                                                                                                                                                                                                                                                                                                             |                            |                         |           |       |           |            |            |
| <b>Brent Crude Oil</b> Wait and Watch 1.0 0.06 0.11 0.14 0.19                                                                                                                                                                                                                                                                                                                                                                                                                                                                                                                                                                                                                                                                                                                                                                                                                                                                                                                                                                                                                                                                                                                                                                                                                                                                              |                            |                         |           |       |           |            |            |
| Natural Gas Futures Sell 1.0 -1.39 -1.56 -1.66 -1.71                                                                                                                                                                                                                                                                                                                                                                                                                                                                                                                                                                                                                                                                                                                                                                                                                                                                                                                                                                                                                                                                                                                                                                                                                                                                                       |                            |                         |           |       |           |            |            |
| Copper Futures         Wait and Watch         0.7         0.53         0.54         0.41         0.4                                                                                                                                                                                                                                                                                                                                                                                                                                                                                                                                                                                                                                                                                                                                                                                                                                                                                                                                                                                                                                                                                                                                                                                                                                       |                            |                         |           |       |           |            |            |
| Steel Buy 1.0 1.11 1.27 1.0 0.92                                                                                                                                                                                                                                                                                                                                                                                                                                                                                                                                                                                                                                                                                                                                                                                                                                                                                                                                                                                                                                                                                                                                                                                                                                                                                                           |                            | Buy                     |           |       |           |            |            |
| Lithium \$LIT                                                                                                                                                                                                                                                                                                                                                                                                                                                                                                                                                                                                                                                                                                                                                                                                                                                                                                                                                                                                                                                                                                                                                                                                                                                                                                                              |                            |                         |           |       |           |            |            |
| Palladium         Wait and Watch         0.8         0.67         0.53         0.28         0.06           Platinum         1.0         1.30         1.48         1.51         1.5                                                                                                                                                                                                                                                                                                                                                                                                                                                                                                                                                                                                                                                                                                                                                                                                                                                                                                                                                                                                                                                                                                                                                         |                            |                         |           |       |           |            |            |
| Platinum         Buy         1.0         1.39         1.48         1.51         1.5           Silver         Buy         1.0         2.22         1.68         0.29         -1.06                                                                                                                                                                                                                                                                                                                                                                                                                                                                                                                                                                                                                                                                                                                                                                                                                                                                                                                                                                                                                                                                                                                                                          |                            |                         |           |       |           |            |            |
| Silver         Buy         1.0         2.22         1.68         0.29         -1.06           Gold         Wait and Watch         1.0         0.0         -0.08         -0.31         -0.53                                                                                                                                                                                                                                                                                                                                                                                                                                                                                                                                                                                                                                                                                                                                                                                                                                                                                                                                                                                                                                                                                                                                                |                            |                         |           |       |           |            |            |
| Uranium \$URA                                                                                                                                                                                                                                                                                                                                                                                                                                                                                                                                                                                                                                                                                                                                                                                                                                                                                                                                                                                                                                                                                                                                                                                                                                                                                                                              |                            |                         |           |       |           |            |            |
| Corn Futures Sell 0.5 -0.69 -0.58 -0.43 -0.92                                                                                                                                                                                                                                                                                                                                                                                                                                                                                                                                                                                                                                                                                                                                                                                                                                                                                                                                                                                                                                                                                                                                                                                                                                                                                              |                            |                         |           |       |           |            |            |
| Soybean Futures Sell 1.0 -1.2 -0.63 -0.14 0.01                                                                                                                                                                                                                                                                                                                                                                                                                                                                                                                                                                                                                                                                                                                                                                                                                                                                                                                                                                                                                                                                                                                                                                                                                                                                                             |                            |                         |           |       |           |            |            |
| Wheat Wait and Watch 0.7 -0.55 -0.5 -0.9 -1.13                                                                                                                                                                                                                                                                                                                                                                                                                                                                                                                                                                                                                                                                                                                                                                                                                                                                                                                                                                                                                                                                                                                                                                                                                                                                                             |                            |                         |           |       |           |            |            |
| Sugar Buy 0.9 1.02 1.01 0.94 0.8                                                                                                                                                                                                                                                                                                                                                                                                                                                                                                                                                                                                                                                                                                                                                                                                                                                                                                                                                                                                                                                                                                                                                                                                                                                                                                           |                            |                         |           |       |           |            |            |
| US Dollar Wait and Watch 1.0 -0.6 -0.77 -0.09 0.39                                                                                                                                                                                                                                                                                                                                                                                                                                                                                                                                                                                                                                                                                                                                                                                                                                                                                                                                                                                                                                                                                                                                                                                                                                                                                         |                            |                         |           |       |           |            |            |
| <b>Euro To US Dollar Cross</b> Wait and Watch  1.0  0.78  0.81  0.81  0.88                                                                                                                                                                                                                                                                                                                                                                                                                                                                                                                                                                                                                                                                                                                                                                                                                                                                                                                                                                                                                                                                                                                                                                                                                                                                 |                            |                         |           |       |           |            |            |
| <b>British Pound To US Dollar Cross</b> Buy  0.8  1.14  0.97  0.8  0.73                                                                                                                                                                                                                                                                                                                                                                                                                                                                                                                                                                                                                                                                                                                                                                                                                                                                                                                                                                                                                                                                                                                                                                                                                                                                    |                            |                         |           |       |           |            |            |
| <b>US Dollar To Yen Cross</b> Buy  1.0  1.08  2.18  1.57  0.6                                                                                                                                                                                                                                                                                                                                                                                                                                                                                                                                                                                                                                                                                                                                                                                                                                                                                                                                                                                                                                                                                                                                                                                                                                                                              |                            |                         |           |       |           |            |            |
| Canadian Dollar To US Dollar Cross Sell 0.6 -0.84 -0.54 -0.77 -0.32                                                                                                                                                                                                                                                                                                                                                                                                                                                                                                                                                                                                                                                                                                                                                                                                                                                                                                                                                                                                                                                                                                                                                                                                                                                                        |                            |                         |           |       |           |            |            |
| <b>UST 2yr Yield</b> Wait and Watch  1.0  0.72  0.79  0.76  0.68                                                                                                                                                                                                                                                                                                                                                                                                                                                                                                                                                                                                                                                                                                                                                                                                                                                                                                                                                                                                                                                                                                                                                                                                                                                                           |                            |                         |           |       |           |            |            |
| UST 10yr Yield Sell 1.0 -2.31 -2.29 -2.21 -2.08                                                                                                                                                                                                                                                                                                                                                                                                                                                                                                                                                                                                                                                                                                                                                                                                                                                                                                                                                                                                                                                                                                                                                                                                                                                                                            |                            |                         |           |       |           |            |            |
| <b>UST 30yr Yield</b> Wait and Watch 1.0 0.3 0.43 0.36 0.43                                                                                                                                                                                                                                                                                                                                                                                                                                                                                                                                                                                                                                                                                                                                                                                                                                                                                                                                                                                                                                                                                                                                                                                                                                                                                |                            |                         |           |       |           |            |            |
| <b>High Yield Corp Bond \$HYG</b> Sell 1.0 -1.1 -1.17 -1.4 -1.17                                                                                                                                                                                                                                                                                                                                                                                                                                                                                                                                                                                                                                                                                                                                                                                                                                                                                                                                                                                                                                                                                                                                                                                                                                                                           | High Yield Corp Bond \$HYG | Sell                    | 1.0       | -1.1  | -1.17     | -1.4       | -1.17      |