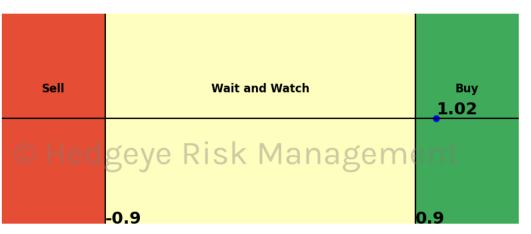

## **HedgAI Signals - Current Signals (Displaying Prediction Z Scores)**

| Asset                                   | <b>Current Position</b> | Threshold | Today | 1 Day Ago | 2 Days Ago | 3 Days Ago |
|-----------------------------------------|-------------------------|-----------|-------|-----------|------------|------------|
| Meta Platforms                          | Buy                     | 0.8       | 1.25  | 1.19      | 1.08       | 1.17       |
| Consumer Staples \$XLP                  | Buy                     | 1.0       | 1.08  | 0.85      | 0.55       | 0.23       |
| Germany (Dax)                           | Buy                     | 0.5       | 0.5   | 0.62      | 0.81       | 1.08       |
| Steel                                   | Buy                     | 1.0       | 1.11  | 1.27      | 1.0        | 0.92       |
| Platinum                                | Buy                     | 1.0       | 1.39  | 1.48      | 1.51       | 1.5        |
| Silver                                  | Buy                     | 1.0       | 2.22  | 1.68      | 0.29       | -1.06      |
| Sugar                                   | Buy                     | 0.9       | 1.02  | 1.01      | 0.94       | 0.8        |
| <b>British Pound To US Dollar Cross</b> | Buy                     | 0.8       | 1.14  | 0.97      | 0.8        | 0.73       |
| US Dollar To Yen Cross                  | Buy                     | 1.0       | 1.08  | 2.18      | 1.57       | 0.6        |

### Corn 15 Trading Day Predictions Thresholds of 0.5 and -0.5

Soybean 15 Trading Day Predictions Thresholds of 1.0 and -1.0

Wheat 15 Trading Day Predictions Thresholds of 0.7 and -0.7

Sugar 15 Trading Day Predictions Thresholds of 0.9 and -0.9