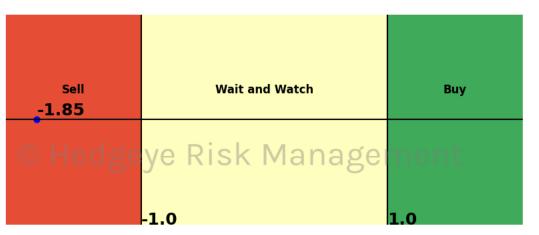

| Asset                              | <b>Current Position</b> | Threshold     | Today | 1 Day Ago | 2 Days Ago | 3 Days Ago |
|------------------------------------|-------------------------|---------------|-------|-----------|------------|------------|
| Russell 2000                       | Sell                    | 0.9           | -1.32 | -1.33     | -1.3       | -1.23      |
| Apple                              | Sell                    | 0.8           | -2.08 | -1.38     | -1.51      | -1.68      |
| Google                             | Sell                    | 1.0           | -1.37 | -1.42     | -1.47      | -1.58      |
| Energy \$XLE                       | Sell                    | 0.9           | -1.03 | -0.88     | -0.73      | -0.81      |
| Industrials \$XLI                  | Sell                    | 0.8           | -1.0  | -1.2      | -1.07      | -0.8       |
| Retail \$XRT                       | Sell                    | 0.9           | -1.45 | 0.36      | 1.94       | 2.2        |
| Japan (Nikkei)                     | Sell                    | 0.5           | -0.99 | -0.23     | -0.65      | 0.48       |
| Bitcoin                            | Sell                    | 0.8           | -0.83 | -1.1      | -0.78      | -1.02      |
| WTI Crude Oil                      | Sell                    | $VId_{1,0}Id$ | -1.85 | C 1.51    | -1.14      | -0.91      |
| Natural Gas Futures                | Sell                    | 1.0           | -1.39 | -1.56     | -1.66      | -1.71      |
| Corn Futures                       | Sell                    | 0.5           | -0.69 | -0.58     | -0.43      | -0.92      |
| Soybean Futures                    | Sell                    | 1.0           | -1.2  | -0.63     | -0.14      | 0.01       |
| Canadian Dollar To US Dollar Cross | Sell                    | 0.6           | -0.84 | -0.54     | -0.77      | -0.32      |
| UST 10yr Yield                     | Sell                    | 1.0           | -2.31 | -2.29     | -2.21      | -2.08      |
| High Yield Corp Bond \$HYG         | Sell                    | 1.0           | -1.1  | -1.17     | -1.4       | -1.17      |

## **HedgAI Signals - Summary Signals**

| S&P 500         Wait and Watch         0.9         -0.54         -0.57         -0.6         -0.57           NASDAQ 100         Wait and Watch         0.0         0.41         0.4         0.6         0.7           Russell 2000         Sell         0.9         -1.32         -1.33         -1.33         -1.33         -1.23           Apple         Sell         0.8         -2.08         -1.38         -1.51         -1.68           Microsoft         Wait and Watch         0.8         -0.13         -1.45         -0.68         -0.67           Google         Sell         1.0         -0.33         -0.71         -0.94         -0.98           NVIDIA         Wait and Watch         0.8         -0.33         -0.71         -0.94         -0.98           NVIDIA         Wait and Watch         0.7         0.64         0.26         -0.46         -1.38           Tesla         Wait and Watch         0.8         -0.36         -0.57         -0.29         0.02           Meta Platforms         Buy         0.8         1.25         1.19         1.08         1.17           Materials \$XLB         Wait and Watch         1.0         0.54         -0.33         -0.34         -0.                                                                                                                                  | Asset                      | <b>Current Position</b> | Threshold | Today | 1 Day Ago | 2 Days Ago | 3 Days Ago |
|--------------------------------------------------------------------------------------------------------------------------------------------------------------------------------------------------------------------------------------------------------------------------------------------------------------------------------------------------------------------------------------------------------------------------------------------------------------------------------------------------------------------------------------------------------------------------------------------------------------------------------------------------------------------------------------------------------------------------------------------------------------------------------------------------------------------------------------------------------------------------------------------------------------------------------------------------------------------------------------------------------------------------------------------------------------------------------------------------------------------------------------------------------------------------------------------------------------------------------------------------------------------------------------------------------------------------------------------|----------------------------|-------------------------|-----------|-------|-----------|------------|------------|
| Sell   0.9   -1.32   -1.33   -1.3   -1.23                                                                                                                                                                                                                                                                                                                                                                                                                                                                                                                                                                                                                                                                                                                                                                                                                                                                                                                                                                                                                                                                                                                                                                                                                                                                                                  | S&P 500                    | Wait and Watch          | 0.9       | -0.54 | -0.57     |            | -0.57      |
| Apple         Sell         0.8         -2.08         -1.38         -1.51         -1.68           Microsoft         Wait and Watch         0.8         -0.13         -1.45         -0.68         -0.67           Google         Sell         1.0         -1.37         -1.42         -1.47         -1.58           Amazon         Wait and Watch         1.0         -0.33         -0.71         -0.94         -0.98           NVIDIA         Wait and Watch         0.7         0.64         0.26         -0.46         -1.38           Tesla         Wait and Watch         0.8         -0.36         -0.57         -0.29         0.02           Meta Platforms         Buy         0.8         1.25         1.19         1.08         1.17           Netflix         Wait and Watch         1.0         -0.54         -0.33         -0.34         -0.37           Materials \$XLB         Wait and Watch         1.0         0.8         0.65         0.59         0.65           Energy \$XLE         Wait and Watch         0.7         -0.46         -0.61         -0.84         -1.24           Industrials \$XLI         Sell         0.8         -1.0         -1.2         -1.07         -0.8                                                                                                                                      | NASDAQ 100                 | Wait and Watch          | 1.0       |       | 0.4       | 0.6        | 0.7        |
| Apple         Sell         0.8         -2.08         -1.38         -1.51         -1.68           Microsoft         Wait and Watch         0.8         -0.13         -1.45         -0.68         -0.67           Google         Sell         1.0         -1.37         -1.42         -1.47         -1.58           Amazon         Wait and Watch         1.0         -0.33         -0.71         -0.94         -0.98           NVIDIA         Wait and Watch         0.7         0.64         0.26         -0.46         -1.38           Tesla         Wait and Watch         0.8         -0.36         -0.57         -0.29         0.02           Meta Platforms         Buy         0.8         1.25         1.19         1.08         1.17           Netflix         Wait and Watch         1.0         -0.54         -0.33         -0.34         -0.37           Materials \$XLB         Wait and Watch         1.0         0.8         0.65         0.59         0.65           Energy \$XLE         Wait and Watch         0.7         -0.46         -0.61         -0.84         -1.24           Industrials \$XLI         Sell         0.8         -1.0         -1.2         -1.07         -0.8                                                                                                                                      | Russell 2000               | Sell                    | 0.9       | -1.32 | -1.33     | -1.3       | -1.23      |
| Microsoft         Wait and Watch Sell         0.8         -0.13         -1.45         -0.68         -0.67           Google         Sell         1.0         -1.37         -1.42         -1.47         -1.58           Amazon         Wait and Watch         1.0         -0.33         -0.71         -0.94         -0.98           NVIDIA         Wait and Watch         0.7         0.64         0.26         -0.46         -1.38           Tesla         Wait and Watch         0.8         -0.36         -0.57         -0.29         0.02           Meta Platforms         Buy         0.8         1.25         1.19         1.08         1.17           Netflix         Wait and Watch         1.0         -0.54         -0.33         -0.34         -0.37           Materials \$XLB         Buy         0.8         0.65         0.59         0.65           Energy \$XLE         Sell         0.9         -1.03         -0.88         -0.73         -0.81           Financials \$XLF         Wait and Watch         0.7         -0.46         -0.61         -0.84         -1.24           Industrials \$XLI         Sell         0.8         -1.0         -1.2         -1.07         -0.8                                                                                                                                             | Apple                      | Sell                    | 0.8       |       | -1.38     | -1.51      | -1.68      |
| Google         Sell         1.0         -1.37         -1.42         -1.47         -1.58           Amazon         Wait and Watch         1.0         -0.33         -0.71         -0.94         -0.98           NVIDIA         Wait and Watch         0.7         0.64         0.26         -0.46         -1.38           Tesla         Wait and Watch         0.8         -0.36         -0.57         -0.29         0.02           Meta Platforms         Buy         0.8         -0.25         1.19         1.08         1.17           Metflix         Wait and Watch         1.0         -0.54         -0.33         -0.34         -0.37           Materials \$XLB         Wait and Watch         1.0         0.8         0.65         0.59         0.65           Energy \$XLE         Sell         0.9         -1.03         -0.88         -0.73         -0.81           Financials \$XLF         Wait and Watch         0.7         -0.46         -0.61         -0.84         -1.24           Industrials \$XLI         Sell         0.8         -1.0         -1.2         -1.07         -0.8           Technology \$XLK         Wait and Watch         0.0         0.73         0.46         0.69         0.52 </th <th></th> <th>Wait and Watch</th> <th>0.8</th> <th>-0.13</th> <th>-1.45</th> <th>-0.68</th> <th>-0.67</th>       |                            | Wait and Watch          | 0.8       | -0.13 | -1.45     | -0.68      | -0.67      |
| Amazon         Wait and Watch         1.0         -0.33         -0.71         -0.94         -0.98           NVIDIA         Wait and Watch         0.7         0.64         0.26         -0.46         -1.38           Tesla         Wait and Watch         0.8         -0.36         -0.57         -0.29         0.02           Meta Platforms         Buy         0.8         1.25         1.19         1.08         1.17           Netflix         Wait and Watch         1.0         -0.54         -0.33         -0.34         -0.37           Materials \$XLB         Wait and Watch         1.0         0.8         0.65         0.59         0.65           Energy \$XLE         Sell         0.9         -1.03         -0.88         -0.73         -0.81           Financials \$XLF         Wait and Watch         0.7         -0.46         -0.61         -0.84         -1.24           Industrials \$XLI         Sell         0.8         -1.0         -1.2         -1.07         -0.8           Technology \$XLK         Wait and Watch         0.0         0.73         0.46         0.69         0.52           Consumer Staples \$XLP         Wait and Watch         0.9         -0.31         -0.15         0.08 </th <th>Google</th> <th>Sell</th> <th>1.0</th> <th>-1.37</th> <th>-1.42</th> <th>-1.47</th> <th>-1.58</th> | Google                     | Sell                    | 1.0       | -1.37 | -1.42     | -1.47      | -1.58      |
| Tesla         Wait and Watch         0.8         -0.36         -0.57         -0.29         0.02           Meta Platforms         Buy         0.8         1.25         1.19         1.08         1.17           Netflix         Wait and Watch         1.0         -0.54         -0.33         -0.34         -0.37           Materials \$XLB         Wait and Watch         1.0         0.8         0.65         0.59         0.65           Energy \$XLE         Sell         0.9         -1.03         -0.88         -0.73         -0.81           Financials \$XLF         Wait and Watch         0.7         -0.46         -0.61         -0.84         -1.24           Industrials \$XLI         Sell         0.8         -1.0         -1.2         -1.07         -0.8           Technology \$XLK         Wait and Watch         1.0         0.73         0.46         0.69         0.52           Consumer Staples \$XLU         Buy         1.0         1.08         0.85         0.55         0.23           Utilities \$XLU         Wait and Watch         0.9         -0.31         -0.15         0.08         0.3           Health Care \$XLV         Wait and Watch         0.5         -0.25         0.05         -0.05                                                                                                         | _                          | Wait and Watch          | 1.0       | -0.33 | -0.71     | -0.94      | -0.98      |
| Meta Platforms         Buy Wait and Watch         0.8         1.25         1.19         1.08         1.17           Netflix         Wait and Watch         1.0         -0.54         -0.33         -0.34         -0.37           Materials \$XLB         Wait and Watch         1.0         0.8         0.65         0.59         0.65           Energy \$XLE         Sell         0.9         -1.03         -0.88         -0.73         -0.81           Financials \$XLF         Wait and Watch         0.7         -0.46         -0.61         -0.84         -1.24           Industrials \$XLI         Sell         0.8         -1.0         -1.2         -1.07         -0.8           Technology \$XLK         Wait and Watch         1.0         0.73         0.46         0.69         0.52           Consumer Staples \$XLP         Buy         1.0         1.08         0.85         0.55         0.23           Utilities \$XLU         Wait and Watch         0.9         -0.31         -0.15         0.08         0.3           Health Care \$XLV         Wait and Watch         0.5         -0.25         0.05         -0.1         -0.35           Retail \$XRT         Sell         0.9         -1.45         0.36                                                                                                            | NVIDIA                     | Wait and Watch          | 0.7       | 0.64  | 0.26      | -0.46      | -1.38      |
| Netflix         Wait and Watch Watch Wait and Watch Wait and Watch Wait and Watch Sell         1.0         -0.54         -0.33         -0.34         -0.37           Materials \$XLE         Sell         0.9         -1.03         -0.88         -0.73         -0.81           Financials \$XLF         Wait and Watch Sell         0.7         -0.46         -0.61         -0.84         -1.24           Industrials \$XLI         Sell         0.8         -1.0         -1.2         -1.07         -0.8           Technology \$XLK         Wait and Watch         1.0         0.73         0.46         0.69         0.52           Consumer Staples \$XLU         Buy         1.0         1.08         0.85         0.55         0.23           Utilities \$XLU         Wait and Watch         0.9         -0.31         -0.15         0.08         0.3           Health Care \$XLV         Wait and Watch         0.9         -0.63         -0.39         -0.08         0.39           Consumer Discretionary \$XLY         Wait and Watch         0.5         -0.25         0.05         -0.1         -0.35           Retail \$XRT         Sell         0.9         -1.45         0.36         1.94         2.2                                                                                                                      | Tesla                      | Wait and Watch          | 0.8       | -0.36 | -0.57     | -0.29      | 0.02       |
| Materials \$XLB         Wait and Watch Sell         1.0         0.8         0.65         0.59         0.65           Energy \$XLE         Sell         0.9         -1.03         -0.88         -0.73         -0.81           Financials \$XLF         Wait and Watch         0.7         -0.46         -0.61         -0.84         -1.24           Industrials \$XLI         Sell         0.8         -1.0         -1.2         -1.07         -0.8           Technology \$XLK         Wait and Watch         1.0         0.73         0.46         0.69         0.52           Consumer Staples \$XLP         Buy         1.0         1.08         0.85         0.55         0.23           Utilities \$XLU         Wait and Watch         0.9         -0.31         -0.15         0.08         0.3           Health Care \$XLV         Wait and Watch         0.9         -0.63         -0.39         -0.08         0.39           Consumer Discretionary \$XLY         Wait and Watch         0.5         -0.25         0.05         -0.1         -0.35           Retail \$XRT         Sell         0.9         -1.45         0.36         1.94         2.2                                                                                                                                                                              | Meta Platforms             | Buy                     | 0.8       |       |           |            | 1.17       |
| Energy \$XLE         Sell         0.9         -1.03         -0.88         -0.73         -0.81           Financials \$XLF         Wait and Watch         0.7         -0.46         -0.61         -0.84         -1.24           Industrials \$XLI         Sell         0.8         -1.0         -1.2         -1.07         -0.8           Technology \$XLK         Wait and Watch         1.0         0.73         0.46         0.69         0.52           Consumer Staples \$XLP         Buy         1.0         1.08         0.85         0.55         0.23           Utilities \$XLU         Wait and Watch         0.9         -0.31         -0.15         0.08         0.3           Health Care \$XLV         Wait and Watch         0.9         -0.63         -0.39         -0.08         0.39           Consumer Discretionary \$XLY         Wait and Watch         0.5         -0.25         0.05         -0.1         -0.35           Retail \$XRT         Sell         0.9         -1.45         0.36         1.94         2.2                                                                                                                                                                                                                                                                                                   |                            |                         |           |       |           |            | -0.37      |
| Financials \$XLF         Wait and Watch         0.7         -0.46         -0.61         -0.84         -1.24           Industrials \$XLI         Sell         0.8         -1.0         -1.2         -1.07         -0.8           Technology \$XLK         Wait and Watch         1.0         0.73         0.46         0.69         0.52           Consumer Staples \$XLP         Buy         1.0         1.08         0.85         0.55         0.23           Utilities \$XLU         Wait and Watch         0.9         -0.31         -0.15         0.08         0.3           Health Care \$XLV         Wait and Watch         0.9         -0.63         -0.39         -0.08         0.39           Consumer Discretionary \$XLY         Wait and Watch         0.5         -0.25         0.05         -0.1         -0.35           Retail \$XRT         Sell         0.9         -1.45         0.36         1.94         2.2                                                                                                                                                                                                                                                                                                                                                                                                           | Materials \$XLB            |                         |           |       |           |            | 0.65       |
| Industrials \$XLI                                                                                                                                                                                                                                                                                                                                                                                                                                                                                                                                                                                                                                                                                                                                                                                                                                                                                                                                                                                                                                                                                                                                                                                                                                                                                                                          |                            |                         |           |       |           |            |            |
| Technology \$XLK         Wait and Watch         1.0         0.73         0.46         0.69         0.52           Consumer Staples \$XLP         Buy         1.0         1.08         0.85         0.55         0.23           Utilities \$XLU         Wait and Watch         0.9         -0.31         -0.15         0.08         0.3           Health Care \$XLV         Wait and Watch         0.9         -0.63         -0.39         -0.08         0.39           Consumer Discretionary \$XLY         Wait and Watch         0.5         -0.25         0.05         -0.1         -0.35           Retail \$XRT         Sell         0.9         -1.45         0.36         1.94         2.2                                                                                                                                                                                                                                                                                                                                                                                                                                                                                                                                                                                                                                           | Financials \$XLF           |                         | 0.7       | -0.46 |           | -0.84      | -1.24      |
| Consumer Staples \$XLP         Buy Wait and Watch Wait and Watch Wait and Watch Consumer Discretionary \$XLY         Buy Wait and Watch Wait and Watch Wait and Watch Sell         1.0         1.08         0.85         0.55         0.23           0.9         -0.31         -0.15         0.08         0.3           0.9         -0.63         -0.39         -0.08         0.39           0.9         -0.25         0.05         -0.1         -0.35           0.9         -1.45         0.36         1.94         2.2                                                                                                                                                                                                                                                                                                                                                                                                                                                                                                                                                                                                                                                                                                                                                                                                                   |                            |                         |           |       |           |            |            |
| Utilities \$XLU       Wait and Watch Watch Wait and Watch Wait and Watch Consumer Discretionary \$XLY       Wait and Watch Wait and Watch Wait and Watch Wait and Watch Sell       0.9       -0.31       -0.15       0.08       0.3         0.9       -0.63       -0.39       -0.08       0.39         0.5       -0.25       0.05       -0.1       -0.35         0.9       -1.45       0.36       1.94       2.2                                                                                                                                                                                                                                                                                                                                                                                                                                                                                                                                                                                                                                                                                                                                                                                                                                                                                                                           |                            |                         |           |       |           |            |            |
| Health Care \$XLV       Wait and Watch Consumer Discretionary \$XLY       Wait and Watch Wait and Watch Sell       0.9       -0.63       -0.39       -0.08       0.39         Retail \$XRT       Sell       0.5       -0.25       0.05       -0.1       -0.35         Soll       0.9       -1.45       0.36       1.94       2.2                                                                                                                                                                                                                                                                                                                                                                                                                                                                                                                                                                                                                                                                                                                                                                                                                                                                                                                                                                                                           |                            |                         |           |       |           |            |            |
| Consumer Discretionary \$XLY         Wait and Watch Sell         0.5         -0.25         0.05         -0.1         -0.35           Retail \$XRT         Sell         0.9         -1.45         0.36         1.94         2.2                                                                                                                                                                                                                                                                                                                                                                                                                                                                                                                                                                                                                                                                                                                                                                                                                                                                                                                                                                                                                                                                                                             |                            |                         |           |       |           |            |            |
| <b>Retail \$XRT</b> Sell 0.9 -1.45 0.36 1.94 2.2                                                                                                                                                                                                                                                                                                                                                                                                                                                                                                                                                                                                                                                                                                                                                                                                                                                                                                                                                                                                                                                                                                                                                                                                                                                                                           |                            |                         |           |       |           |            |            |
|                                                                                                                                                                                                                                                                                                                                                                                                                                                                                                                                                                                                                                                                                                                                                                                                                                                                                                                                                                                                                                                                                                                                                                                                                                                                                                                                            |                            |                         |           |       |           |            |            |
| Germany (Day) 8uy 05 05 062 081 108                                                                                                                                                                                                                                                                                                                                                                                                                                                                                                                                                                                                                                                                                                                                                                                                                                                                                                                                                                                                                                                                                                                                                                                                                                                                                                        |                            |                         |           |       |           |            |            |
|                                                                                                                                                                                                                                                                                                                                                                                                                                                                                                                                                                                                                                                                                                                                                                                                                                                                                                                                                                                                                                                                                                                                                                                                                                                                                                                                            | Germany (Dax)              | Buy                     | 0.5       | 0.5   | 0.62      | 0.81       | 1.08       |
| China (Shanghai Composite) Wait and Watch 1.0 2 -0.78 -0.94 -1.04 -1.11                                                                                                                                                                                                                                                                                                                                                                                                                                                                                                                                                                                                                                                                                                                                                                                                                                                                                                                                                                                                                                                                                                                                                                                                                                                                    |                            |                         |           |       |           |            |            |
| Japan (Nikkei) Sell 0.5 -0.99 -0.23 -0.65 0.48                                                                                                                                                                                                                                                                                                                                                                                                                                                                                                                                                                                                                                                                                                                                                                                                                                                                                                                                                                                                                                                                                                                                                                                                                                                                                             |                            |                         |           |       |           |            |            |
| Bitcoin Sell 0.8 -0.83 -1.1 -0.78 -1.02                                                                                                                                                                                                                                                                                                                                                                                                                                                                                                                                                                                                                                                                                                                                                                                                                                                                                                                                                                                                                                                                                                                                                                                                                                                                                                    |                            |                         |           |       |           |            |            |
| WTI Crude Oil Sell 1.0 -1.85 -1.51 -1.14 -0.91                                                                                                                                                                                                                                                                                                                                                                                                                                                                                                                                                                                                                                                                                                                                                                                                                                                                                                                                                                                                                                                                                                                                                                                                                                                                                             |                            |                         |           |       |           |            |            |
| <b>Brent Crude Oil</b> Wait and Watch 1.0 0.06 0.11 0.14 0.19                                                                                                                                                                                                                                                                                                                                                                                                                                                                                                                                                                                                                                                                                                                                                                                                                                                                                                                                                                                                                                                                                                                                                                                                                                                                              |                            |                         |           |       |           |            |            |
| Natural Gas Futures Sell 1.0 -1.39 -1.56 -1.66 -1.71                                                                                                                                                                                                                                                                                                                                                                                                                                                                                                                                                                                                                                                                                                                                                                                                                                                                                                                                                                                                                                                                                                                                                                                                                                                                                       |                            |                         |           |       |           |            |            |
| Copper Futures         Wait and Watch         0.7         0.53         0.54         0.41         0.4                                                                                                                                                                                                                                                                                                                                                                                                                                                                                                                                                                                                                                                                                                                                                                                                                                                                                                                                                                                                                                                                                                                                                                                                                                       |                            |                         |           |       |           |            |            |
| Steel Buy 1.0 1.11 1.27 1.0 0.92                                                                                                                                                                                                                                                                                                                                                                                                                                                                                                                                                                                                                                                                                                                                                                                                                                                                                                                                                                                                                                                                                                                                                                                                                                                                                                           |                            | Buy                     |           |       |           |            |            |
| Lithium \$LIT                                                                                                                                                                                                                                                                                                                                                                                                                                                                                                                                                                                                                                                                                                                                                                                                                                                                                                                                                                                                                                                                                                                                                                                                                                                                                                                              |                            |                         |           |       |           |            |            |
| Palladium         Wait and Watch         0.8         0.67         0.53         0.28         0.06           Platinum         1.0         1.30         1.48         1.51         1.5                                                                                                                                                                                                                                                                                                                                                                                                                                                                                                                                                                                                                                                                                                                                                                                                                                                                                                                                                                                                                                                                                                                                                         |                            |                         |           |       |           |            |            |
| Platinum         Buy         1.0         1.39         1.48         1.51         1.5           Silver         Buy         1.0         2.22         1.68         0.29         -1.06                                                                                                                                                                                                                                                                                                                                                                                                                                                                                                                                                                                                                                                                                                                                                                                                                                                                                                                                                                                                                                                                                                                                                          |                            |                         |           |       |           |            |            |
| Silver         Buy         1.0         2.22         1.68         0.29         -1.06           Gold         Wait and Watch         1.0         0.0         -0.08         -0.31         -0.53                                                                                                                                                                                                                                                                                                                                                                                                                                                                                                                                                                                                                                                                                                                                                                                                                                                                                                                                                                                                                                                                                                                                                |                            |                         |           |       |           |            |            |
| Uranium \$URA                                                                                                                                                                                                                                                                                                                                                                                                                                                                                                                                                                                                                                                                                                                                                                                                                                                                                                                                                                                                                                                                                                                                                                                                                                                                                                                              |                            |                         |           |       |           |            |            |
| Corn Futures Sell 0.5 -0.69 -0.58 -0.43 -0.92                                                                                                                                                                                                                                                                                                                                                                                                                                                                                                                                                                                                                                                                                                                                                                                                                                                                                                                                                                                                                                                                                                                                                                                                                                                                                              |                            |                         |           |       |           |            |            |
| Soybean Futures Sell 1.0 -1.2 -0.63 -0.14 0.01                                                                                                                                                                                                                                                                                                                                                                                                                                                                                                                                                                                                                                                                                                                                                                                                                                                                                                                                                                                                                                                                                                                                                                                                                                                                                             |                            |                         |           |       |           |            |            |
| Wheat Wait and Watch 0.7 -0.55 -0.5 -0.9 -1.13                                                                                                                                                                                                                                                                                                                                                                                                                                                                                                                                                                                                                                                                                                                                                                                                                                                                                                                                                                                                                                                                                                                                                                                                                                                                                             |                            |                         |           |       |           |            |            |
| Sugar Buy 0.9 1.02 1.01 0.94 0.8                                                                                                                                                                                                                                                                                                                                                                                                                                                                                                                                                                                                                                                                                                                                                                                                                                                                                                                                                                                                                                                                                                                                                                                                                                                                                                           |                            |                         |           |       |           |            |            |
| US Dollar Wait and Watch 1.0 -0.6 -0.77 -0.09 0.39                                                                                                                                                                                                                                                                                                                                                                                                                                                                                                                                                                                                                                                                                                                                                                                                                                                                                                                                                                                                                                                                                                                                                                                                                                                                                         |                            |                         |           |       |           |            |            |
| <b>Euro To US Dollar Cross</b> Wait and Watch  1.0  0.78  0.81  0.81  0.88                                                                                                                                                                                                                                                                                                                                                                                                                                                                                                                                                                                                                                                                                                                                                                                                                                                                                                                                                                                                                                                                                                                                                                                                                                                                 |                            |                         |           |       |           |            |            |
| <b>British Pound To US Dollar Cross</b> Buy  0.8  1.14  0.97  0.8  0.73                                                                                                                                                                                                                                                                                                                                                                                                                                                                                                                                                                                                                                                                                                                                                                                                                                                                                                                                                                                                                                                                                                                                                                                                                                                                    |                            |                         |           |       |           |            |            |
| <b>US Dollar To Yen Cross</b> Buy  1.0  1.08  2.18  1.57  0.6                                                                                                                                                                                                                                                                                                                                                                                                                                                                                                                                                                                                                                                                                                                                                                                                                                                                                                                                                                                                                                                                                                                                                                                                                                                                              |                            |                         |           |       |           |            |            |
| Canadian Dollar To US Dollar Cross Sell 0.6 -0.84 -0.54 -0.77 -0.32                                                                                                                                                                                                                                                                                                                                                                                                                                                                                                                                                                                                                                                                                                                                                                                                                                                                                                                                                                                                                                                                                                                                                                                                                                                                        |                            |                         |           |       |           |            |            |
| <b>UST 2yr Yield</b> Wait and Watch  1.0  0.72  0.79  0.76  0.68                                                                                                                                                                                                                                                                                                                                                                                                                                                                                                                                                                                                                                                                                                                                                                                                                                                                                                                                                                                                                                                                                                                                                                                                                                                                           |                            |                         |           |       |           |            |            |
| UST 10yr Yield Sell 1.0 -2.31 -2.29 -2.21 -2.08                                                                                                                                                                                                                                                                                                                                                                                                                                                                                                                                                                                                                                                                                                                                                                                                                                                                                                                                                                                                                                                                                                                                                                                                                                                                                            |                            |                         |           |       |           |            |            |
| <b>UST 30yr Yield</b> Wait and Watch 1.0 0.3 0.43 0.36 0.43                                                                                                                                                                                                                                                                                                                                                                                                                                                                                                                                                                                                                                                                                                                                                                                                                                                                                                                                                                                                                                                                                                                                                                                                                                                                                |                            |                         |           |       |           |            |            |
| <b>High Yield Corp Bond \$HYG</b> Sell 1.0 -1.1 -1.17 -1.4 -1.17                                                                                                                                                                                                                                                                                                                                                                                                                                                                                                                                                                                                                                                                                                                                                                                                                                                                                                                                                                                                                                                                                                                                                                                                                                                                           | High Yield Corp Bond \$HYG | Sell                    | 1.0       | -1.1  | -1.17     | -1.4       | -1.17      |

#### WTI Crude Oil 15 Trading Day Predictions Thresholds of 1.0 and -1.0