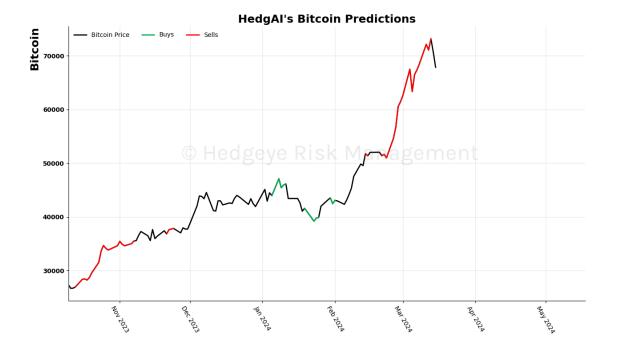

#### Bitcoin 15 Trading Day Predictions Thresholds of 0.8 and -0.8

| Asset                              | <b>Current Position</b> | Threshold     | Today | 1 Day Ago | 2 Days Ago | 3 Days Ago |
|------------------------------------|-------------------------|---------------|-------|-----------|------------|------------|
| Russell 2000                       | Sell                    | 0.9           | -1.32 | -1.33     | -1.3       | -1.23      |
| Apple                              | Sell                    | 0.8           | -2.08 | -1.38     | -1.51      | -1.68      |
| Google                             | Sell                    | 1.0           | -1.37 | -1.42     | -1.47      | -1.58      |
| Energy \$XLE                       | Sell                    | 0.9           | -1.03 | -0.88     | -0.73      | -0.81      |
| Industrials \$XLI                  | Sell                    | 0.8           | -1.0  | -1.2      | -1.07      | -0.8       |
| Retail \$XRT                       | Sell                    | 0.9           | -1.45 | 0.36      | 1.94       | 2.2        |
| Japan (Nikkei)                     | Sell                    | 0.5           | -0.99 | -0.23     | -0.65      | 0.48       |
| Bitcoin                            | Sell                    | 0.8           | -0.83 | -1.1      | -0.78      | -1.02      |
| WTI Crude Oil                      | Sell                    | $VId_{1,0}Id$ | -1.85 | C 1.51    | -1.14      | -0.91      |
| Natural Gas Futures                | Sell                    | 1.0           | -1.39 | -1.56     | -1.66      | -1.71      |
| Corn Futures                       | Sell                    | 0.5           | -0.69 | -0.58     | -0.43      | -0.92      |
| Soybean Futures                    | Sell                    | 1.0           | -1.2  | -0.63     | -0.14      | 0.01       |
| Canadian Dollar To US Dollar Cross | Sell                    | 0.6           | -0.84 | -0.54     | -0.77      | -0.32      |
| UST 10yr Yield                     | Sell                    | 1.0           | -2.31 | -2.29     | -2.21      | -2.08      |
| High Yield Corp Bond \$HYG         | Sell                    | 1.0           | -1.1  | -1.17     | -1.4       | -1.17      |

## **HedgAI Signals - Summary Signals**

| S&P 500         Wait and Watch         0.9         -0.54         -0.57         -0.6         -0.57           NASDAQ 100         Wait and Watch         0.0         0.41         0.4         0.6         0.7           Russell 2000         Sell         0.9         -1.32         -1.33         -1.33         -1.33         -1.23           Apple         Sell         0.8         -2.08         -1.38         -1.51         -1.68           Microsoft         Wait and Watch         0.8         -0.13         -1.45         -0.68         -0.67           Google         Sell         1.0         -0.33         -0.71         -0.94         -0.98           NVIDIA         Wait and Watch         0.8         -0.33         -0.71         -0.94         -0.98           NVIDIA         Wait and Watch         0.7         0.64         0.26         -0.46         -1.38           Tesla         Wait and Watch         0.8         -0.36         -0.57         -0.29         0.02           Meta Platforms         Buy         0.8         1.25         1.19         1.08         1.17           Materials \$XLB         Wait and Watch         1.0         0.54         -0.33         -0.34         -0.                                                                                                                                  | Asset                      | <b>Current Position</b> | Threshold | Today | 1 Day Ago | 2 Days Ago | 3 Days Ago |
|--------------------------------------------------------------------------------------------------------------------------------------------------------------------------------------------------------------------------------------------------------------------------------------------------------------------------------------------------------------------------------------------------------------------------------------------------------------------------------------------------------------------------------------------------------------------------------------------------------------------------------------------------------------------------------------------------------------------------------------------------------------------------------------------------------------------------------------------------------------------------------------------------------------------------------------------------------------------------------------------------------------------------------------------------------------------------------------------------------------------------------------------------------------------------------------------------------------------------------------------------------------------------------------------------------------------------------------------|----------------------------|-------------------------|-----------|-------|-----------|------------|------------|
| Sell   0.9   -1.32   -1.33   -1.3   -1.23                                                                                                                                                                                                                                                                                                                                                                                                                                                                                                                                                                                                                                                                                                                                                                                                                                                                                                                                                                                                                                                                                                                                                                                                                                                                                                  | S&P 500                    | Wait and Watch          | 0.9       | -0.54 | -0.57     |            | -0.57      |
| Apple         Sell         0.8         -2.08         -1.38         -1.51         -1.68           Microsoft         Wait and Watch         0.8         -0.13         -1.45         -0.68         -0.67           Google         Sell         1.0         -1.37         -1.42         -1.47         -1.58           Amazon         Wait and Watch         1.0         -0.33         -0.71         -0.94         -0.98           NVIDIA         Wait and Watch         0.7         0.64         0.26         -0.46         -1.38           Tesla         Wait and Watch         0.8         -0.36         -0.57         -0.29         0.02           Meta Platforms         Buy         0.8         1.25         1.19         1.08         1.17           Netflix         Wait and Watch         1.0         -0.54         -0.33         -0.34         -0.37           Materials \$XLB         Wait and Watch         1.0         0.8         0.65         0.59         0.65           Energy \$XLE         Wait and Watch         0.7         -0.46         -0.61         -0.84         -1.24           Industrials \$XLI         Sell         0.8         -1.0         -1.2         -1.07         -0.8                                                                                                                                      | NASDAQ 100                 | Wait and Watch          | 1.0       |       | 0.4       | 0.6        | 0.7        |
| Apple         Sell         0.8         -2.08         -1.38         -1.51         -1.68           Microsoft         Wait and Watch         0.8         -0.13         -1.45         -0.68         -0.67           Google         Sell         1.0         -1.37         -1.42         -1.47         -1.58           Amazon         Wait and Watch         1.0         -0.33         -0.71         -0.94         -0.98           NVIDIA         Wait and Watch         0.7         0.64         0.26         -0.46         -1.38           Tesla         Wait and Watch         0.8         -0.36         -0.57         -0.29         0.02           Meta Platforms         Buy         0.8         1.25         1.19         1.08         1.17           Netflix         Wait and Watch         1.0         -0.54         -0.33         -0.34         -0.37           Materials \$XLB         Wait and Watch         1.0         0.8         0.65         0.59         0.65           Energy \$XLE         Wait and Watch         0.7         -0.46         -0.61         -0.84         -1.24           Industrials \$XLI         Sell         0.8         -1.0         -1.2         -1.07         -0.8                                                                                                                                      | Russell 2000               | Sell                    | 0.9       | -1.32 | -1.33     | -1.3       | -1.23      |
| Microsoft         Wait and Watch Sell         0.8         -0.13         -1.45         -0.68         -0.67           Google         Sell         1.0         -1.37         -1.42         -1.47         -1.58           Amazon         Wait and Watch         1.0         -0.33         -0.71         -0.94         -0.98           NVIDIA         Wait and Watch         0.7         0.64         0.26         -0.46         -1.38           Tesla         Wait and Watch         0.8         -0.36         -0.57         -0.29         0.02           Meta Platforms         Buy         0.8         1.25         1.19         1.08         1.17           Netflix         Wait and Watch         1.0         -0.54         -0.33         -0.34         -0.37           Materials \$XLB         Buy         0.8         0.65         0.59         0.65           Energy \$XLE         Sell         0.9         -1.03         -0.88         -0.73         -0.81           Financials \$XLF         Wait and Watch         0.7         -0.46         -0.61         -0.84         -1.24           Industrials \$XLI         Sell         0.8         -1.0         -1.2         -1.07         -0.8                                                                                                                                             | Apple                      | Sell                    | 0.8       |       | -1.38     | -1.51      | -1.68      |
| Google         Sell         1.0         -1.37         -1.42         -1.47         -1.58           Amazon         Wait and Watch         1.0         -0.33         -0.71         -0.94         -0.98           NVIDIA         Wait and Watch         0.7         0.64         0.26         -0.46         -1.38           Tesla         Wait and Watch         0.8         -0.36         -0.57         -0.29         0.02           Meta Platforms         Buy         0.8         -0.25         1.19         1.08         1.17           Metflix         Wait and Watch         1.0         -0.54         -0.33         -0.34         -0.37           Materials \$XLB         Wait and Watch         1.0         0.8         0.65         0.59         0.65           Energy \$XLE         Sell         0.9         -1.03         -0.88         -0.73         -0.81           Financials \$XLF         Wait and Watch         0.7         -0.46         -0.61         -0.84         -1.24           Industrials \$XLI         Sell         0.8         -1.0         -1.2         -1.07         -0.8           Technology \$XLK         Wait and Watch         0.0         0.73         0.46         0.69         0.52 </th <th></th> <th>Wait and Watch</th> <th>0.8</th> <th>-0.13</th> <th>-1.45</th> <th>-0.68</th> <th>-0.67</th>       |                            | Wait and Watch          | 0.8       | -0.13 | -1.45     | -0.68      | -0.67      |
| Amazon         Wait and Watch         1.0         -0.33         -0.71         -0.94         -0.98           NVIDIA         Wait and Watch         0.7         0.64         0.26         -0.46         -1.38           Tesla         Wait and Watch         0.8         -0.36         -0.57         -0.29         0.02           Meta Platforms         Buy         0.8         1.25         1.19         1.08         1.17           Netflix         Wait and Watch         1.0         -0.54         -0.33         -0.34         -0.37           Materials \$XLB         Wait and Watch         1.0         0.8         0.65         0.59         0.65           Energy \$XLE         Sell         0.9         -1.03         -0.88         -0.73         -0.81           Financials \$XLF         Wait and Watch         0.7         -0.46         -0.61         -0.84         -1.24           Industrials \$XLI         Sell         0.8         -1.0         -1.2         -1.07         -0.8           Technology \$XLK         Wait and Watch         0.0         0.73         0.46         0.69         0.52           Consumer Staples \$XLP         Wait and Watch         0.9         -0.31         -0.15         0.08 </th <th>Google</th> <th>Sell</th> <th>1.0</th> <th>-1.37</th> <th>-1.42</th> <th>-1.47</th> <th>-1.58</th> | Google                     | Sell                    | 1.0       | -1.37 | -1.42     | -1.47      | -1.58      |
| Tesla         Wait and Watch         0.8         -0.36         -0.57         -0.29         0.02           Meta Platforms         Buy         0.8         1.25         1.19         1.08         1.17           Netflix         Wait and Watch         1.0         -0.54         -0.33         -0.34         -0.37           Materials \$XLB         Wait and Watch         1.0         0.8         0.65         0.59         0.65           Energy \$XLE         Sell         0.9         -1.03         -0.88         -0.73         -0.81           Financials \$XLF         Wait and Watch         0.7         -0.46         -0.61         -0.84         -1.24           Industrials \$XLI         Sell         0.8         -1.0         -1.2         -1.07         -0.8           Technology \$XLK         Wait and Watch         1.0         0.73         0.46         0.69         0.52           Consumer Staples \$XLU         Buy         1.0         1.08         0.85         0.55         0.23           Utilities \$XLU         Wait and Watch         0.9         -0.31         -0.15         0.08         0.3           Health Care \$XLV         Wait and Watch         0.5         -0.25         0.05         -0.05                                                                                                         | _                          | Wait and Watch          | 1.0       | -0.33 | -0.71     | -0.94      | -0.98      |
| Meta Platforms         Buy Wait and Watch         0.8         1.25         1.19         1.08         1.17           Netflix         Wait and Watch         1.0         -0.54         -0.33         -0.34         -0.37           Materials \$XLB         Wait and Watch         1.0         0.8         0.65         0.59         0.65           Energy \$XLE         Sell         0.9         -1.03         -0.88         -0.73         -0.81           Financials \$XLF         Wait and Watch         0.7         -0.46         -0.61         -0.84         -1.24           Industrials \$XLI         Sell         0.8         -1.0         -1.2         -1.07         -0.8           Technology \$XLK         Wait and Watch         1.0         0.73         0.46         0.69         0.52           Consumer Staples \$XLP         Buy         1.0         1.08         0.85         0.55         0.23           Utilities \$XLU         Wait and Watch         0.9         -0.31         -0.15         0.08         0.3           Health Care \$XLV         Wait and Watch         0.5         -0.25         0.05         -0.1         -0.35           Retail \$XRT         Sell         0.9         -1.45         0.36                                                                                                            | NVIDIA                     | Wait and Watch          | 0.7       | 0.64  | 0.26      | -0.46      | -1.38      |
| Netflix         Wait and Watch Watch Wait and Watch Wait and Watch Wait and Watch Sell         1.0         -0.54         -0.33         -0.34         -0.37           Materials \$XLE         Sell         0.9         -1.03         -0.88         -0.73         -0.81           Financials \$XLF         Wait and Watch Sell         0.7         -0.46         -0.61         -0.84         -1.24           Industrials \$XLI         Sell         0.8         -1.0         -1.2         -1.07         -0.8           Technology \$XLK         Wait and Watch         1.0         0.73         0.46         0.69         0.52           Consumer Staples \$XLU         Buy         1.0         1.08         0.85         0.55         0.23           Utilities \$XLU         Wait and Watch         0.9         -0.31         -0.15         0.08         0.3           Health Care \$XLV         Wait and Watch         0.9         -0.63         -0.39         -0.08         0.39           Consumer Discretionary \$XLY         Wait and Watch         0.5         -0.25         0.05         -0.1         -0.35           Retail \$XRT         Sell         0.9         -1.45         0.36         1.94         2.2                                                                                                                      | Tesla                      | Wait and Watch          | 0.8       | -0.36 | -0.57     | -0.29      | 0.02       |
| Materials \$XLB         Wait and Watch Sell         1.0         0.8         0.65         0.59         0.65           Energy \$XLE         Sell         0.9         -1.03         -0.88         -0.73         -0.81           Financials \$XLF         Wait and Watch         0.7         -0.46         -0.61         -0.84         -1.24           Industrials \$XLI         Sell         0.8         -1.0         -1.2         -1.07         -0.8           Technology \$XLK         Wait and Watch         1.0         0.73         0.46         0.69         0.52           Consumer Staples \$XLP         Buy         1.0         1.08         0.85         0.55         0.23           Utilities \$XLU         Wait and Watch         0.9         -0.31         -0.15         0.08         0.3           Health Care \$XLV         Wait and Watch         0.9         -0.63         -0.39         -0.08         0.39           Consumer Discretionary \$XLY         Wait and Watch         0.5         -0.25         0.05         -0.1         -0.35           Retail \$XRT         Sell         0.9         -1.45         0.36         1.94         2.2                                                                                                                                                                              | Meta Platforms             | Buy                     | 0.8       |       |           |            | 1.17       |
| Energy \$XLE         Sell         0.9         -1.03         -0.88         -0.73         -0.81           Financials \$XLF         Wait and Watch         0.7         -0.46         -0.61         -0.84         -1.24           Industrials \$XLI         Sell         0.8         -1.0         -1.2         -1.07         -0.8           Technology \$XLK         Wait and Watch         1.0         0.73         0.46         0.69         0.52           Consumer Staples \$XLP         Buy         1.0         1.08         0.85         0.55         0.23           Utilities \$XLU         Wait and Watch         0.9         -0.31         -0.15         0.08         0.3           Health Care \$XLV         Wait and Watch         0.9         -0.63         -0.39         -0.08         0.39           Consumer Discretionary \$XLY         Wait and Watch         0.5         -0.25         0.05         -0.1         -0.35           Retail \$XRT         Sell         0.9         -1.45         0.36         1.94         2.2                                                                                                                                                                                                                                                                                                   |                            |                         |           |       |           |            | -0.37      |
| Financials \$XLF         Wait and Watch         0.7         -0.46         -0.61         -0.84         -1.24           Industrials \$XLI         Sell         0.8         -1.0         -1.2         -1.07         -0.8           Technology \$XLK         Wait and Watch         1.0         0.73         0.46         0.69         0.52           Consumer Staples \$XLP         Buy         1.0         1.08         0.85         0.55         0.23           Utilities \$XLU         Wait and Watch         0.9         -0.31         -0.15         0.08         0.3           Health Care \$XLV         Wait and Watch         0.9         -0.63         -0.39         -0.08         0.39           Consumer Discretionary \$XLY         Wait and Watch         0.5         -0.25         0.05         -0.1         -0.35           Retail \$XRT         Sell         0.9         -1.45         0.36         1.94         2.2                                                                                                                                                                                                                                                                                                                                                                                                           | Materials \$XLB            |                         |           |       |           |            | 0.65       |
| Industrials \$XLI                                                                                                                                                                                                                                                                                                                                                                                                                                                                                                                                                                                                                                                                                                                                                                                                                                                                                                                                                                                                                                                                                                                                                                                                                                                                                                                          |                            |                         |           |       |           |            |            |
| Technology \$XLK         Wait and Watch         1.0         0.73         0.46         0.69         0.52           Consumer Staples \$XLP         Buy         1.0         1.08         0.85         0.55         0.23           Utilities \$XLU         Wait and Watch         0.9         -0.31         -0.15         0.08         0.3           Health Care \$XLV         Wait and Watch         0.9         -0.63         -0.39         -0.08         0.39           Consumer Discretionary \$XLY         Wait and Watch         0.5         -0.25         0.05         -0.1         -0.35           Retail \$XRT         Sell         0.9         -1.45         0.36         1.94         2.2                                                                                                                                                                                                                                                                                                                                                                                                                                                                                                                                                                                                                                           | Financials \$XLF           |                         | 0.7       | -0.46 |           | -0.84      | -1.24      |
| Consumer Staples \$XLP         Buy Wait and Watch Wait and Watch Wait and Watch Consumer Discretionary \$XLY         Buy Wait and Watch Wait and Watch Wait and Watch Sell         1.0         1.08         0.85         0.55         0.23           0.9         -0.31         -0.15         0.08         0.3           0.9         -0.63         -0.39         -0.08         0.39           0.9         -0.25         0.05         -0.1         -0.35           0.9         -1.45         0.36         1.94         2.2                                                                                                                                                                                                                                                                                                                                                                                                                                                                                                                                                                                                                                                                                                                                                                                                                   |                            |                         |           |       |           |            |            |
| Utilities \$XLU       Wait and Watch Watch Wait and Watch Wait and Watch Consumer Discretionary \$XLY       Wait and Watch Wait and Watch Wait and Watch Wait and Watch Sell       0.9       -0.31       -0.15       0.08       0.3         0.9       -0.63       -0.39       -0.08       0.39         0.5       -0.25       0.05       -0.1       -0.35         0.9       -1.45       0.36       1.94       2.2                                                                                                                                                                                                                                                                                                                                                                                                                                                                                                                                                                                                                                                                                                                                                                                                                                                                                                                           |                            |                         |           |       |           |            |            |
| Health Care \$XLV       Wait and Watch Consumer Discretionary \$XLY       Wait and Watch Wait and Watch Sell       0.9       -0.63       -0.39       -0.08       0.39         Retail \$XRT       Sell       0.5       -0.25       0.05       -0.1       -0.35         Soll       0.9       -1.45       0.36       1.94       2.2                                                                                                                                                                                                                                                                                                                                                                                                                                                                                                                                                                                                                                                                                                                                                                                                                                                                                                                                                                                                           |                            |                         |           |       |           |            |            |
| Consumer Discretionary \$XLY         Wait and Watch Sell         0.5         -0.25         0.05         -0.1         -0.35           Retail \$XRT         Sell         0.9         -1.45         0.36         1.94         2.2                                                                                                                                                                                                                                                                                                                                                                                                                                                                                                                                                                                                                                                                                                                                                                                                                                                                                                                                                                                                                                                                                                             |                            |                         |           |       |           |            |            |
| <b>Retail \$XRT</b> Sell 0.9 -1.45 0.36 1.94 2.2                                                                                                                                                                                                                                                                                                                                                                                                                                                                                                                                                                                                                                                                                                                                                                                                                                                                                                                                                                                                                                                                                                                                                                                                                                                                                           |                            |                         |           |       |           |            |            |
|                                                                                                                                                                                                                                                                                                                                                                                                                                                                                                                                                                                                                                                                                                                                                                                                                                                                                                                                                                                                                                                                                                                                                                                                                                                                                                                                            |                            |                         |           |       |           |            |            |
| Germany (Day) 8uy 05 05 062 081 108                                                                                                                                                                                                                                                                                                                                                                                                                                                                                                                                                                                                                                                                                                                                                                                                                                                                                                                                                                                                                                                                                                                                                                                                                                                                                                        |                            |                         |           |       |           |            |            |
|                                                                                                                                                                                                                                                                                                                                                                                                                                                                                                                                                                                                                                                                                                                                                                                                                                                                                                                                                                                                                                                                                                                                                                                                                                                                                                                                            | Germany (Dax)              | Buy                     | 0.5       | 0.5   | 0.62      | 0.81       | 1.08       |
| China (Shanghai Composite) Wait and Watch 1.0 2 -0.78 -0.94 -1.04 -1.11                                                                                                                                                                                                                                                                                                                                                                                                                                                                                                                                                                                                                                                                                                                                                                                                                                                                                                                                                                                                                                                                                                                                                                                                                                                                    |                            |                         |           |       |           |            |            |
| Japan (Nikkei) Sell 0.5 -0.99 -0.23 -0.65 0.48                                                                                                                                                                                                                                                                                                                                                                                                                                                                                                                                                                                                                                                                                                                                                                                                                                                                                                                                                                                                                                                                                                                                                                                                                                                                                             |                            |                         |           |       |           |            |            |
| Bitcoin Sell 0.8 -0.83 -1.1 -0.78 -1.02                                                                                                                                                                                                                                                                                                                                                                                                                                                                                                                                                                                                                                                                                                                                                                                                                                                                                                                                                                                                                                                                                                                                                                                                                                                                                                    |                            |                         |           |       |           |            |            |
| WTI Crude Oil Sell 1.0 -1.85 -1.51 -1.14 -0.91                                                                                                                                                                                                                                                                                                                                                                                                                                                                                                                                                                                                                                                                                                                                                                                                                                                                                                                                                                                                                                                                                                                                                                                                                                                                                             |                            |                         |           |       |           |            |            |
| <b>Brent Crude Oil</b> Wait and Watch 1.0 0.06 0.11 0.14 0.19                                                                                                                                                                                                                                                                                                                                                                                                                                                                                                                                                                                                                                                                                                                                                                                                                                                                                                                                                                                                                                                                                                                                                                                                                                                                              |                            |                         |           |       |           |            |            |
| Natural Gas Futures Sell 1.0 -1.39 -1.56 -1.66 -1.71                                                                                                                                                                                                                                                                                                                                                                                                                                                                                                                                                                                                                                                                                                                                                                                                                                                                                                                                                                                                                                                                                                                                                                                                                                                                                       |                            |                         |           |       |           |            |            |
| Copper Futures         Wait and Watch         0.7         0.53         0.54         0.41         0.4                                                                                                                                                                                                                                                                                                                                                                                                                                                                                                                                                                                                                                                                                                                                                                                                                                                                                                                                                                                                                                                                                                                                                                                                                                       |                            |                         |           |       |           |            |            |
| Steel Buy 1.0 1.11 1.27 1.0 0.92                                                                                                                                                                                                                                                                                                                                                                                                                                                                                                                                                                                                                                                                                                                                                                                                                                                                                                                                                                                                                                                                                                                                                                                                                                                                                                           |                            | Buy                     |           |       |           |            |            |
| Lithium \$LIT                                                                                                                                                                                                                                                                                                                                                                                                                                                                                                                                                                                                                                                                                                                                                                                                                                                                                                                                                                                                                                                                                                                                                                                                                                                                                                                              |                            |                         |           |       |           |            |            |
| Palladium         Wait and Watch         0.8         0.67         0.53         0.28         0.06           Platinum         1.0         1.30         1.48         1.51         1.5                                                                                                                                                                                                                                                                                                                                                                                                                                                                                                                                                                                                                                                                                                                                                                                                                                                                                                                                                                                                                                                                                                                                                         |                            |                         |           |       |           |            |            |
| Platinum         Buy         1.0         1.39         1.48         1.51         1.5           Silver         Buy         1.0         2.22         1.68         0.29         -1.06                                                                                                                                                                                                                                                                                                                                                                                                                                                                                                                                                                                                                                                                                                                                                                                                                                                                                                                                                                                                                                                                                                                                                          |                            |                         |           |       |           |            |            |
| Silver         Buy         1.0         2.22         1.68         0.29         -1.06           Gold         Wait and Watch         1.0         0.0         -0.08         -0.31         -0.53                                                                                                                                                                                                                                                                                                                                                                                                                                                                                                                                                                                                                                                                                                                                                                                                                                                                                                                                                                                                                                                                                                                                                |                            |                         |           |       |           |            |            |
| Uranium \$URA                                                                                                                                                                                                                                                                                                                                                                                                                                                                                                                                                                                                                                                                                                                                                                                                                                                                                                                                                                                                                                                                                                                                                                                                                                                                                                                              |                            |                         |           |       |           |            |            |
| Corn Futures Sell 0.5 -0.69 -0.58 -0.43 -0.92                                                                                                                                                                                                                                                                                                                                                                                                                                                                                                                                                                                                                                                                                                                                                                                                                                                                                                                                                                                                                                                                                                                                                                                                                                                                                              |                            |                         |           |       |           |            |            |
| Soybean Futures Sell 1.0 -1.2 -0.63 -0.14 0.01                                                                                                                                                                                                                                                                                                                                                                                                                                                                                                                                                                                                                                                                                                                                                                                                                                                                                                                                                                                                                                                                                                                                                                                                                                                                                             |                            |                         |           |       |           |            |            |
| Wheat Wait and Watch 0.7 -0.55 -0.5 -0.9 -1.13                                                                                                                                                                                                                                                                                                                                                                                                                                                                                                                                                                                                                                                                                                                                                                                                                                                                                                                                                                                                                                                                                                                                                                                                                                                                                             |                            |                         |           |       |           |            |            |
| Sugar Buy 0.9 1.02 1.01 0.94 0.8                                                                                                                                                                                                                                                                                                                                                                                                                                                                                                                                                                                                                                                                                                                                                                                                                                                                                                                                                                                                                                                                                                                                                                                                                                                                                                           |                            |                         |           |       |           |            |            |
| US Dollar Wait and Watch 1.0 -0.6 -0.77 -0.09 0.39                                                                                                                                                                                                                                                                                                                                                                                                                                                                                                                                                                                                                                                                                                                                                                                                                                                                                                                                                                                                                                                                                                                                                                                                                                                                                         |                            |                         |           |       |           |            |            |
| <b>Euro To US Dollar Cross</b> Wait and Watch  1.0  0.78  0.81  0.81  0.88                                                                                                                                                                                                                                                                                                                                                                                                                                                                                                                                                                                                                                                                                                                                                                                                                                                                                                                                                                                                                                                                                                                                                                                                                                                                 |                            |                         |           |       |           |            |            |
| <b>British Pound To US Dollar Cross</b> Buy  0.8  1.14  0.97  0.8  0.73                                                                                                                                                                                                                                                                                                                                                                                                                                                                                                                                                                                                                                                                                                                                                                                                                                                                                                                                                                                                                                                                                                                                                                                                                                                                    |                            |                         |           |       |           |            |            |
| <b>US Dollar To Yen Cross</b> Buy  1.0  1.08  2.18  1.57  0.6                                                                                                                                                                                                                                                                                                                                                                                                                                                                                                                                                                                                                                                                                                                                                                                                                                                                                                                                                                                                                                                                                                                                                                                                                                                                              |                            |                         |           |       |           |            |            |
| Canadian Dollar To US Dollar Cross Sell 0.6 -0.84 -0.54 -0.77 -0.32                                                                                                                                                                                                                                                                                                                                                                                                                                                                                                                                                                                                                                                                                                                                                                                                                                                                                                                                                                                                                                                                                                                                                                                                                                                                        |                            |                         |           |       |           |            |            |
| <b>UST 2yr Yield</b> Wait and Watch  1.0  0.72  0.79  0.76  0.68                                                                                                                                                                                                                                                                                                                                                                                                                                                                                                                                                                                                                                                                                                                                                                                                                                                                                                                                                                                                                                                                                                                                                                                                                                                                           |                            |                         |           |       |           |            |            |
| UST 10yr Yield Sell 1.0 -2.31 -2.29 -2.21 -2.08                                                                                                                                                                                                                                                                                                                                                                                                                                                                                                                                                                                                                                                                                                                                                                                                                                                                                                                                                                                                                                                                                                                                                                                                                                                                                            |                            |                         |           |       |           |            |            |
| <b>UST 30yr Yield</b> Wait and Watch 1.0 0.3 0.43 0.36 0.43                                                                                                                                                                                                                                                                                                                                                                                                                                                                                                                                                                                                                                                                                                                                                                                                                                                                                                                                                                                                                                                                                                                                                                                                                                                                                |                            |                         |           |       |           |            |            |
| <b>High Yield Corp Bond \$HYG</b> Sell 1.0 -1.1 -1.17 -1.4 -1.17                                                                                                                                                                                                                                                                                                                                                                                                                                                                                                                                                                                                                                                                                                                                                                                                                                                                                                                                                                                                                                                                                                                                                                                                                                                                           | High Yield Corp Bond \$HYG | Sell                    | 1.0       | -1.1  | -1.17     | -1.4       | -1.17      |