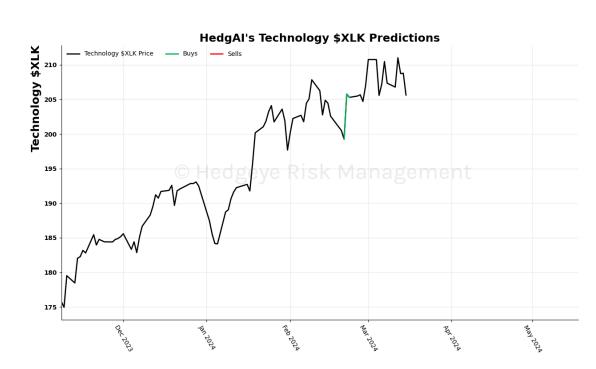

#### Technology \$XLK 15 Trading Day Predictions Thresholds of 1.0 and -1.0

## **HedgAI Signals - Summary Signals**

| S&P 500         Wait and Watch         0.9         -0.54         -0.57         -0.6         -0.57           NASDAQ 100         Wait and Watch         0.0         0.41         0.4         0.6         0.7           Russell 2000         Sell         0.9         -1.32         -1.33         -1.33         -1.33         -1.23           Apple         Sell         0.8         -2.08         -1.38         -1.51         -1.68           Microsoft         Wait and Watch         0.8         -0.13         -1.45         -0.68         -0.67           Google         Sell         1.0         -0.33         -0.71         -0.94         -0.98           NVIDIA         Wait and Watch         0.8         -0.33         -0.71         -0.94         -0.98           NVIDIA         Wait and Watch         0.7         0.64         0.26         -0.46         -1.38           Tesla         Wait and Watch         0.8         -0.36         -0.57         -0.29         0.02           Meta Platforms         Buy         0.8         1.25         1.19         1.08         1.17           Materials \$XLB         Wait and Watch         1.0         0.54         -0.33         -0.34         -0.                                                                                                                                  | Asset                      | <b>Current Position</b> | Threshold | Today | 1 Day Ago | 2 Days Ago | 3 Days Ago |
|--------------------------------------------------------------------------------------------------------------------------------------------------------------------------------------------------------------------------------------------------------------------------------------------------------------------------------------------------------------------------------------------------------------------------------------------------------------------------------------------------------------------------------------------------------------------------------------------------------------------------------------------------------------------------------------------------------------------------------------------------------------------------------------------------------------------------------------------------------------------------------------------------------------------------------------------------------------------------------------------------------------------------------------------------------------------------------------------------------------------------------------------------------------------------------------------------------------------------------------------------------------------------------------------------------------------------------------------|----------------------------|-------------------------|-----------|-------|-----------|------------|------------|
| Sell   0.9   -1.32   -1.33   -1.3   -1.23                                                                                                                                                                                                                                                                                                                                                                                                                                                                                                                                                                                                                                                                                                                                                                                                                                                                                                                                                                                                                                                                                                                                                                                                                                                                                                  | S&P 500                    | Wait and Watch          | 0.9       | -0.54 | -0.57     |            | -0.57      |
| Apple         Sell         0.8         -2.08         -1.38         -1.51         -1.68           Microsoft         Wait and Watch         0.8         -0.13         -1.45         -0.68         -0.67           Google         Sell         1.0         -1.37         -1.42         -1.47         -1.58           Amazon         Wait and Watch         1.0         -0.33         -0.71         -0.94         -0.98           NVIDIA         Wait and Watch         0.7         0.64         0.26         -0.46         -1.38           Tesla         Wait and Watch         0.8         -0.36         -0.57         -0.29         0.02           Meta Platforms         Buy         0.8         1.25         1.19         1.08         1.17           Netflix         Wait and Watch         1.0         -0.54         -0.33         -0.34         -0.37           Materials \$XLB         Wait and Watch         1.0         0.8         0.65         0.59         0.65           Energy \$XLE         Wait and Watch         0.7         -0.46         -0.61         -0.84         -1.24           Industrials \$XLI         Sell         0.8         -1.0         -1.2         -1.07         -0.8                                                                                                                                      | NASDAQ 100                 | Wait and Watch          | 1.0       |       | 0.4       | 0.6        | 0.7        |
| Apple         Sell         0.8         -2.08         -1.38         -1.51         -1.68           Microsoft         Wait and Watch         0.8         -0.13         -1.45         -0.68         -0.67           Google         Sell         1.0         -1.37         -1.42         -1.47         -1.58           Amazon         Wait and Watch         1.0         -0.33         -0.71         -0.94         -0.98           NVIDIA         Wait and Watch         0.7         0.64         0.26         -0.46         -1.38           Tesla         Wait and Watch         0.8         -0.36         -0.57         -0.29         0.02           Meta Platforms         Buy         0.8         1.25         1.19         1.08         1.17           Netflix         Wait and Watch         1.0         -0.54         -0.33         -0.34         -0.37           Materials \$XLB         Wait and Watch         1.0         0.8         0.65         0.59         0.65           Energy \$XLE         Wait and Watch         0.7         -0.46         -0.61         -0.84         -1.24           Industrials \$XLI         Sell         0.8         -1.0         -1.2         -1.07         -0.8                                                                                                                                      | Russell 2000               | Sell                    | 0.9       | -1.32 | -1.33     | -1.3       | -1.23      |
| Microsoft         Wait and Watch Sell         0.8         -0.13         -1.45         -0.68         -0.67           Google         Sell         1.0         -1.37         -1.42         -1.47         -1.58           Amazon         Wait and Watch         1.0         -0.33         -0.71         -0.94         -0.98           NVIDIA         Wait and Watch         0.7         0.64         0.26         -0.46         -1.38           Tesla         Wait and Watch         0.8         -0.36         -0.57         -0.29         0.02           Meta Platforms         Buy         0.8         1.25         1.19         1.08         1.17           Netflix         Wait and Watch         1.0         -0.54         -0.33         -0.34         -0.37           Materials \$XLB         Buy         0.8         0.65         0.59         0.65           Energy \$XLE         Sell         0.9         -1.03         -0.88         -0.73         -0.81           Financials \$XLF         Wait and Watch         0.7         -0.46         -0.61         -0.84         -1.24           Industrials \$XLI         Sell         0.8         -1.0         -1.2         -1.07         -0.8                                                                                                                                             | Apple                      | Sell                    | 0.8       |       | -1.38     | -1.51      | -1.68      |
| Google         Sell         1.0         -1.37         -1.42         -1.47         -1.58           Amazon         Wait and Watch         1.0         -0.33         -0.71         -0.94         -0.98           NVIDIA         Wait and Watch         0.7         0.64         0.26         -0.46         -1.38           Tesla         Wait and Watch         0.8         -0.36         -0.57         -0.29         0.02           Meta Platforms         Buy         0.8         -0.25         1.19         1.08         1.17           Metflix         Wait and Watch         1.0         -0.54         -0.33         -0.34         -0.37           Materials \$XLB         Wait and Watch         1.0         0.8         0.65         0.59         0.65           Energy \$XLE         Sell         0.9         -1.03         -0.88         -0.73         -0.81           Financials \$XLF         Wait and Watch         0.7         -0.46         -0.61         -0.84         -1.24           Industrials \$XLI         Sell         0.8         -1.0         -1.2         -1.07         -0.8           Technology \$XLK         Wait and Watch         0.0         0.73         0.46         0.69         0.52 </th <th></th> <th>Wait and Watch</th> <th>0.8</th> <th>-0.13</th> <th>-1.45</th> <th>-0.68</th> <th>-0.67</th>       |                            | Wait and Watch          | 0.8       | -0.13 | -1.45     | -0.68      | -0.67      |
| Amazon         Wait and Watch         1.0         -0.33         -0.71         -0.94         -0.98           NVIDIA         Wait and Watch         0.7         0.64         0.26         -0.46         -1.38           Tesla         Wait and Watch         0.8         -0.36         -0.57         -0.29         0.02           Meta Platforms         Buy         0.8         1.25         1.19         1.08         1.17           Netflix         Wait and Watch         1.0         -0.54         -0.33         -0.34         -0.37           Materials \$XLB         Wait and Watch         1.0         0.8         0.65         0.59         0.65           Energy \$XLE         Sell         0.9         -1.03         -0.88         -0.73         -0.81           Financials \$XLF         Wait and Watch         0.7         -0.46         -0.61         -0.84         -1.24           Industrials \$XLI         Sell         0.8         -1.0         -1.2         -1.07         -0.8           Technology \$XLK         Wait and Watch         0.0         0.73         0.46         0.69         0.52           Consumer Staples \$XLP         Wait and Watch         0.9         -0.31         -0.15         0.08 </th <th>Google</th> <th>Sell</th> <th>1.0</th> <th>-1.37</th> <th>-1.42</th> <th>-1.47</th> <th>-1.58</th> | Google                     | Sell                    | 1.0       | -1.37 | -1.42     | -1.47      | -1.58      |
| Tesla         Wait and Watch         0.8         -0.36         -0.57         -0.29         0.02           Meta Platforms         Buy         0.8         1.25         1.19         1.08         1.17           Netflix         Wait and Watch         1.0         -0.54         -0.33         -0.34         -0.37           Materials \$XLB         Wait and Watch         1.0         0.8         0.65         0.59         0.65           Energy \$XLE         Sell         0.9         -1.03         -0.88         -0.73         -0.81           Financials \$XLF         Wait and Watch         0.7         -0.46         -0.61         -0.84         -1.24           Industrials \$XLI         Sell         0.8         -1.0         -1.2         -1.07         -0.8           Technology \$XLK         Wait and Watch         1.0         0.73         0.46         0.69         0.52           Consumer Staples \$XLU         Buy         1.0         1.08         0.85         0.55         0.23           Utilities \$XLU         Wait and Watch         0.9         -0.31         -0.15         0.08         0.3           Health Care \$XLV         Wait and Watch         0.5         -0.25         0.05         -0.05                                                                                                         | _                          | Wait and Watch          | 1.0       | -0.33 | -0.71     | -0.94      | -0.98      |
| Meta Platforms         Buy Wait and Watch         0.8         1.25         1.19         1.08         1.17           Netflix         Wait and Watch         1.0         -0.54         -0.33         -0.34         -0.37           Materials \$XLB         Wait and Watch         1.0         0.8         0.65         0.59         0.65           Energy \$XLE         Sell         0.9         -1.03         -0.88         -0.73         -0.81           Financials \$XLF         Wait and Watch         0.7         -0.46         -0.61         -0.84         -1.24           Industrials \$XLI         Sell         0.8         -1.0         -1.2         -1.07         -0.8           Technology \$XLK         Wait and Watch         1.0         0.73         0.46         0.69         0.52           Consumer Staples \$XLP         Buy         1.0         1.08         0.85         0.55         0.23           Utilities \$XLU         Wait and Watch         0.9         -0.31         -0.15         0.08         0.3           Health Care \$XLV         Wait and Watch         0.5         -0.25         0.05         -0.1         -0.35           Retail \$XRT         Sell         0.9         -1.45         0.36                                                                                                            | NVIDIA                     | Wait and Watch          | 0.7       | 0.64  | 0.26      | -0.46      | -1.38      |
| Netflix         Wait and Watch Watch Wait and Watch Wait and Watch Wait and Watch Sell         1.0         -0.54         -0.33         -0.34         -0.37           Materials \$XLE         Sell         0.9         -1.03         -0.88         -0.73         -0.81           Financials \$XLF         Wait and Watch Sell         0.7         -0.46         -0.61         -0.84         -1.24           Industrials \$XLI         Sell         0.8         -1.0         -1.2         -1.07         -0.8           Technology \$XLK         Wait and Watch         1.0         0.73         0.46         0.69         0.52           Consumer Staples \$XLU         Buy         1.0         1.08         0.85         0.55         0.23           Utilities \$XLU         Wait and Watch         0.9         -0.31         -0.15         0.08         0.3           Health Care \$XLV         Wait and Watch         0.9         -0.63         -0.39         -0.08         0.39           Consumer Discretionary \$XLY         Wait and Watch         0.5         -0.25         0.05         -0.1         -0.35           Retail \$XRT         Sell         0.9         -1.45         0.36         1.94         2.2                                                                                                                      | Tesla                      | Wait and Watch          | 0.8       | -0.36 | -0.57     | -0.29      | 0.02       |
| Materials \$XLB         Wait and Watch Sell         1.0         0.8         0.65         0.59         0.65           Energy \$XLE         Sell         0.9         -1.03         -0.88         -0.73         -0.81           Financials \$XLF         Wait and Watch         0.7         -0.46         -0.61         -0.84         -1.24           Industrials \$XLI         Sell         0.8         -1.0         -1.2         -1.07         -0.8           Technology \$XLK         Wait and Watch         1.0         0.73         0.46         0.69         0.52           Consumer Staples \$XLP         Buy         1.0         1.08         0.85         0.55         0.23           Utilities \$XLU         Wait and Watch         0.9         -0.31         -0.15         0.08         0.3           Health Care \$XLV         Wait and Watch         0.9         -0.63         -0.39         -0.08         0.39           Consumer Discretionary \$XLY         Wait and Watch         0.5         -0.25         0.05         -0.1         -0.35           Retail \$XRT         Sell         0.9         -1.45         0.36         1.94         2.2                                                                                                                                                                              | Meta Platforms             | Buy                     | 0.8       |       |           |            | 1.17       |
| Energy \$XLE         Sell         0.9         -1.03         -0.88         -0.73         -0.81           Financials \$XLF         Wait and Watch         0.7         -0.46         -0.61         -0.84         -1.24           Industrials \$XLI         Sell         0.8         -1.0         -1.2         -1.07         -0.8           Technology \$XLK         Wait and Watch         1.0         0.73         0.46         0.69         0.52           Consumer Staples \$XLP         Buy         1.0         1.08         0.85         0.55         0.23           Utilities \$XLU         Wait and Watch         0.9         -0.31         -0.15         0.08         0.3           Health Care \$XLV         Wait and Watch         0.9         -0.63         -0.39         -0.08         0.39           Consumer Discretionary \$XLY         Wait and Watch         0.5         -0.25         0.05         -0.1         -0.35           Retail \$XRT         Sell         0.9         -1.45         0.36         1.94         2.2                                                                                                                                                                                                                                                                                                   |                            |                         |           |       |           |            | -0.37      |
| Financials \$XLF         Wait and Watch         0.7         -0.46         -0.61         -0.84         -1.24           Industrials \$XLI         Sell         0.8         -1.0         -1.2         -1.07         -0.8           Technology \$XLK         Wait and Watch         1.0         0.73         0.46         0.69         0.52           Consumer Staples \$XLP         Buy         1.0         1.08         0.85         0.55         0.23           Utilities \$XLU         Wait and Watch         0.9         -0.31         -0.15         0.08         0.3           Health Care \$XLV         Wait and Watch         0.9         -0.63         -0.39         -0.08         0.39           Consumer Discretionary \$XLY         Wait and Watch         0.5         -0.25         0.05         -0.1         -0.35           Retail \$XRT         Sell         0.9         -1.45         0.36         1.94         2.2                                                                                                                                                                                                                                                                                                                                                                                                           | Materials \$XLB            |                         |           |       |           |            | 0.65       |
| Industrials \$XLI                                                                                                                                                                                                                                                                                                                                                                                                                                                                                                                                                                                                                                                                                                                                                                                                                                                                                                                                                                                                                                                                                                                                                                                                                                                                                                                          |                            |                         |           |       |           |            |            |
| Technology \$XLK         Wait and Watch         1.0         0.73         0.46         0.69         0.52           Consumer Staples \$XLP         Buy         1.0         1.08         0.85         0.55         0.23           Utilities \$XLU         Wait and Watch         0.9         -0.31         -0.15         0.08         0.3           Health Care \$XLV         Wait and Watch         0.9         -0.63         -0.39         -0.08         0.39           Consumer Discretionary \$XLY         Wait and Watch         0.5         -0.25         0.05         -0.1         -0.35           Retail \$XRT         Sell         0.9         -1.45         0.36         1.94         2.2                                                                                                                                                                                                                                                                                                                                                                                                                                                                                                                                                                                                                                           | Financials \$XLF           |                         | 0.7       | -0.46 |           | -0.84      | -1.24      |
| Consumer Staples \$XLP         Buy Wait and Watch Wait and Watch Wait and Watch Consumer Discretionary \$XLY         Buy Wait and Watch Wait and Watch Wait and Watch Sell         1.0         1.08         0.85         0.55         0.23           0.9         -0.31         -0.15         0.08         0.3           0.9         -0.63         -0.39         -0.08         0.39           0.9         -0.25         0.05         -0.1         -0.35           0.9         -1.45         0.36         1.94         2.2                                                                                                                                                                                                                                                                                                                                                                                                                                                                                                                                                                                                                                                                                                                                                                                                                   |                            |                         |           |       |           |            |            |
| Utilities \$XLU       Wait and Watch Watch Wait and Watch Wait and Watch Consumer Discretionary \$XLY       Wait and Watch Wait and Watch Wait and Watch Wait and Watch Sell       0.9       -0.31       -0.15       0.08       0.3         0.9       -0.63       -0.39       -0.08       0.39         0.5       -0.25       0.05       -0.1       -0.35         0.9       -1.45       0.36       1.94       2.2                                                                                                                                                                                                                                                                                                                                                                                                                                                                                                                                                                                                                                                                                                                                                                                                                                                                                                                           |                            |                         |           |       |           |            |            |
| Health Care \$XLV       Wait and Watch Consumer Discretionary \$XLY       Wait and Watch Wait and Watch Sell       0.9       -0.63       -0.39       -0.08       0.39         Retail \$XRT       Sell       0.5       -0.25       0.05       -0.1       -0.35         Soll       0.9       -1.45       0.36       1.94       2.2                                                                                                                                                                                                                                                                                                                                                                                                                                                                                                                                                                                                                                                                                                                                                                                                                                                                                                                                                                                                           |                            |                         |           |       |           |            |            |
| Consumer Discretionary \$XLY         Wait and Watch Sell         0.5         -0.25         0.05         -0.1         -0.35           Retail \$XRT         Sell         0.9         -1.45         0.36         1.94         2.2                                                                                                                                                                                                                                                                                                                                                                                                                                                                                                                                                                                                                                                                                                                                                                                                                                                                                                                                                                                                                                                                                                             |                            |                         |           |       |           |            |            |
| <b>Retail \$XRT</b> Sell 0.9 -1.45 0.36 1.94 2.2                                                                                                                                                                                                                                                                                                                                                                                                                                                                                                                                                                                                                                                                                                                                                                                                                                                                                                                                                                                                                                                                                                                                                                                                                                                                                           |                            |                         |           |       |           |            |            |
|                                                                                                                                                                                                                                                                                                                                                                                                                                                                                                                                                                                                                                                                                                                                                                                                                                                                                                                                                                                                                                                                                                                                                                                                                                                                                                                                            |                            |                         |           |       |           |            |            |
| Germany (Day) 8uy 05 05 062 081 108                                                                                                                                                                                                                                                                                                                                                                                                                                                                                                                                                                                                                                                                                                                                                                                                                                                                                                                                                                                                                                                                                                                                                                                                                                                                                                        |                            |                         |           |       |           |            |            |
|                                                                                                                                                                                                                                                                                                                                                                                                                                                                                                                                                                                                                                                                                                                                                                                                                                                                                                                                                                                                                                                                                                                                                                                                                                                                                                                                            | Germany (Dax)              | Buy                     | 0.5       | 0.5   | 0.62      | 0.81       | 1.08       |
| China (Shanghai Composite) Wait and Watch 1.0 2 -0.78 -0.94 -1.04 -1.11                                                                                                                                                                                                                                                                                                                                                                                                                                                                                                                                                                                                                                                                                                                                                                                                                                                                                                                                                                                                                                                                                                                                                                                                                                                                    |                            |                         |           |       |           |            |            |
| Japan (Nikkei) Sell 0.5 -0.99 -0.23 -0.65 0.48                                                                                                                                                                                                                                                                                                                                                                                                                                                                                                                                                                                                                                                                                                                                                                                                                                                                                                                                                                                                                                                                                                                                                                                                                                                                                             |                            |                         |           |       |           |            |            |
| Bitcoin Sell 0.8 -0.83 -1.1 -0.78 -1.02                                                                                                                                                                                                                                                                                                                                                                                                                                                                                                                                                                                                                                                                                                                                                                                                                                                                                                                                                                                                                                                                                                                                                                                                                                                                                                    |                            |                         |           |       |           |            |            |
| WTI Crude Oil Sell 1.0 -1.85 -1.51 -1.14 -0.91                                                                                                                                                                                                                                                                                                                                                                                                                                                                                                                                                                                                                                                                                                                                                                                                                                                                                                                                                                                                                                                                                                                                                                                                                                                                                             |                            |                         |           |       |           |            |            |
| <b>Brent Crude Oil</b> Wait and Watch 1.0 0.06 0.11 0.14 0.19                                                                                                                                                                                                                                                                                                                                                                                                                                                                                                                                                                                                                                                                                                                                                                                                                                                                                                                                                                                                                                                                                                                                                                                                                                                                              |                            |                         |           |       |           |            |            |
| Natural Gas Futures Sell 1.0 -1.39 -1.56 -1.66 -1.71                                                                                                                                                                                                                                                                                                                                                                                                                                                                                                                                                                                                                                                                                                                                                                                                                                                                                                                                                                                                                                                                                                                                                                                                                                                                                       |                            |                         |           |       |           |            |            |
| Copper Futures         Wait and Watch         0.7         0.53         0.54         0.41         0.4                                                                                                                                                                                                                                                                                                                                                                                                                                                                                                                                                                                                                                                                                                                                                                                                                                                                                                                                                                                                                                                                                                                                                                                                                                       |                            |                         |           |       |           |            |            |
| Steel Buy 1.0 1.11 1.27 1.0 0.92                                                                                                                                                                                                                                                                                                                                                                                                                                                                                                                                                                                                                                                                                                                                                                                                                                                                                                                                                                                                                                                                                                                                                                                                                                                                                                           |                            | Buy                     |           |       |           |            |            |
| Lithium \$LIT                                                                                                                                                                                                                                                                                                                                                                                                                                                                                                                                                                                                                                                                                                                                                                                                                                                                                                                                                                                                                                                                                                                                                                                                                                                                                                                              |                            |                         |           |       |           |            |            |
| Palladium         Wait and Watch         0.8         0.67         0.53         0.28         0.06           Platinum         1.0         1.30         1.48         1.51         1.5                                                                                                                                                                                                                                                                                                                                                                                                                                                                                                                                                                                                                                                                                                                                                                                                                                                                                                                                                                                                                                                                                                                                                         |                            |                         |           |       |           |            |            |
| Platinum         Buy         1.0         1.39         1.48         1.51         1.5           Silver         Buy         1.0         2.22         1.68         0.29         -1.06                                                                                                                                                                                                                                                                                                                                                                                                                                                                                                                                                                                                                                                                                                                                                                                                                                                                                                                                                                                                                                                                                                                                                          |                            |                         |           |       |           |            |            |
| Silver         Buy         1.0         2.22         1.68         0.29         -1.06           Gold         Wait and Watch         1.0         0.0         -0.08         -0.31         -0.53                                                                                                                                                                                                                                                                                                                                                                                                                                                                                                                                                                                                                                                                                                                                                                                                                                                                                                                                                                                                                                                                                                                                                |                            |                         |           |       |           |            |            |
| Uranium \$URA                                                                                                                                                                                                                                                                                                                                                                                                                                                                                                                                                                                                                                                                                                                                                                                                                                                                                                                                                                                                                                                                                                                                                                                                                                                                                                                              |                            |                         |           |       |           |            |            |
| Corn Futures Sell 0.5 -0.69 -0.58 -0.43 -0.92                                                                                                                                                                                                                                                                                                                                                                                                                                                                                                                                                                                                                                                                                                                                                                                                                                                                                                                                                                                                                                                                                                                                                                                                                                                                                              |                            |                         |           |       |           |            |            |
| Soybean Futures Sell 1.0 -1.2 -0.63 -0.14 0.01                                                                                                                                                                                                                                                                                                                                                                                                                                                                                                                                                                                                                                                                                                                                                                                                                                                                                                                                                                                                                                                                                                                                                                                                                                                                                             |                            |                         |           |       |           |            |            |
| Wheat Wait and Watch 0.7 -0.55 -0.5 -0.9 -1.13                                                                                                                                                                                                                                                                                                                                                                                                                                                                                                                                                                                                                                                                                                                                                                                                                                                                                                                                                                                                                                                                                                                                                                                                                                                                                             |                            |                         |           |       |           |            |            |
| Sugar Buy 0.9 1.02 1.01 0.94 0.8                                                                                                                                                                                                                                                                                                                                                                                                                                                                                                                                                                                                                                                                                                                                                                                                                                                                                                                                                                                                                                                                                                                                                                                                                                                                                                           |                            |                         |           |       |           |            |            |
| US Dollar Wait and Watch 1.0 -0.6 -0.77 -0.09 0.39                                                                                                                                                                                                                                                                                                                                                                                                                                                                                                                                                                                                                                                                                                                                                                                                                                                                                                                                                                                                                                                                                                                                                                                                                                                                                         |                            |                         |           |       |           |            |            |
| <b>Euro To US Dollar Cross</b> Wait and Watch  1.0  0.78  0.81  0.81  0.88                                                                                                                                                                                                                                                                                                                                                                                                                                                                                                                                                                                                                                                                                                                                                                                                                                                                                                                                                                                                                                                                                                                                                                                                                                                                 |                            |                         |           |       |           |            |            |
| <b>British Pound To US Dollar Cross</b> Buy  0.8  1.14  0.97  0.8  0.73                                                                                                                                                                                                                                                                                                                                                                                                                                                                                                                                                                                                                                                                                                                                                                                                                                                                                                                                                                                                                                                                                                                                                                                                                                                                    |                            |                         |           |       |           |            |            |
| <b>US Dollar To Yen Cross</b> Buy  1.0  1.08  2.18  1.57  0.6                                                                                                                                                                                                                                                                                                                                                                                                                                                                                                                                                                                                                                                                                                                                                                                                                                                                                                                                                                                                                                                                                                                                                                                                                                                                              |                            |                         |           |       |           |            |            |
| Canadian Dollar To US Dollar Cross Sell 0.6 -0.84 -0.54 -0.77 -0.32                                                                                                                                                                                                                                                                                                                                                                                                                                                                                                                                                                                                                                                                                                                                                                                                                                                                                                                                                                                                                                                                                                                                                                                                                                                                        |                            |                         |           |       |           |            |            |
| <b>UST 2yr Yield</b> Wait and Watch  1.0  0.72  0.79  0.76  0.68                                                                                                                                                                                                                                                                                                                                                                                                                                                                                                                                                                                                                                                                                                                                                                                                                                                                                                                                                                                                                                                                                                                                                                                                                                                                           |                            |                         |           |       |           |            |            |
| UST 10yr Yield Sell 1.0 -2.31 -2.29 -2.21 -2.08                                                                                                                                                                                                                                                                                                                                                                                                                                                                                                                                                                                                                                                                                                                                                                                                                                                                                                                                                                                                                                                                                                                                                                                                                                                                                            |                            |                         |           |       |           |            |            |
| <b>UST 30yr Yield</b> Wait and Watch 1.0 0.3 0.43 0.36 0.43                                                                                                                                                                                                                                                                                                                                                                                                                                                                                                                                                                                                                                                                                                                                                                                                                                                                                                                                                                                                                                                                                                                                                                                                                                                                                |                            |                         |           |       |           |            |            |
| <b>High Yield Corp Bond \$HYG</b> Sell 1.0 -1.1 -1.17 -1.4 -1.17                                                                                                                                                                                                                                                                                                                                                                                                                                                                                                                                                                                                                                                                                                                                                                                                                                                                                                                                                                                                                                                                                                                                                                                                                                                                           | High Yield Corp Bond \$HYG | Sell                    | 1.0       | -1.1  | -1.17     | -1.4       | -1.17      |