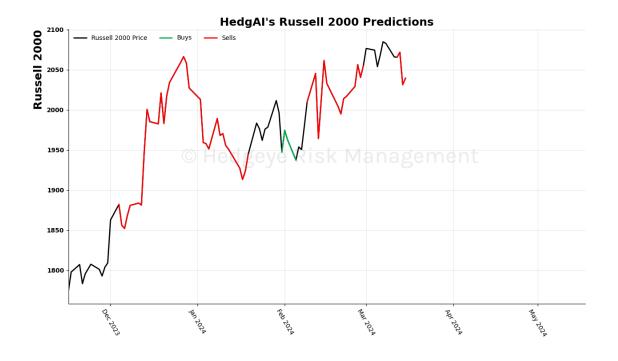

### Russell 2000 15 Trading Day Predictions Thresholds of 0.9 and -0.9

Apple 15 Trading Day Predictions Thresholds of 0.8 and -0.8