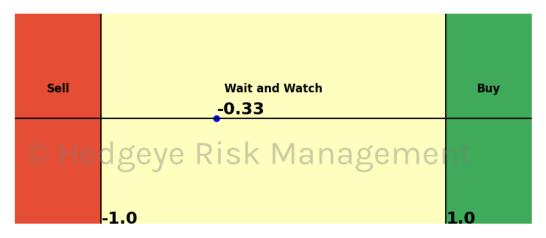

## **HedgAI Signals - Summary Signals**

| S&P 500         Wait and Watch         0.9         -0.54         -0.57         -0.6         -0.57           NASDAQ 100         Wait and Watch         0.0         0.41         0.4         0.6         0.7           Russell 2000         Sell         0.9         -1.32         -1.33         -1.33         -1.33         -1.23           Apple         Sell         0.8         -2.08         -1.38         -1.51         -1.68           Microsoft         Wait and Watch         0.8         -0.13         -1.45         -0.68         -0.67           Google         Sell         1.0         -0.33         -0.71         -0.94         -0.98           NVIDIA         Wait and Watch         0.8         -0.33         -0.71         -0.94         -0.98           NVIDIA         Wait and Watch         0.7         0.64         0.26         -0.46         -1.38           Tesla         Wait and Watch         0.8         -0.36         -0.57         -0.29         0.02           Meta Platforms         Buy         0.8         1.25         1.19         1.08         1.17           Materials \$XLB         Wait and Watch         1.0         0.54         -0.33         -0.34         -0.                                                                                                                                  | Asset                      | <b>Current Position</b> | Threshold | Today | 1 Day Ago | 2 Days Ago | 3 Days Ago |
|--------------------------------------------------------------------------------------------------------------------------------------------------------------------------------------------------------------------------------------------------------------------------------------------------------------------------------------------------------------------------------------------------------------------------------------------------------------------------------------------------------------------------------------------------------------------------------------------------------------------------------------------------------------------------------------------------------------------------------------------------------------------------------------------------------------------------------------------------------------------------------------------------------------------------------------------------------------------------------------------------------------------------------------------------------------------------------------------------------------------------------------------------------------------------------------------------------------------------------------------------------------------------------------------------------------------------------------------|----------------------------|-------------------------|-----------|-------|-----------|------------|------------|
| Sell   0.9   -1.32   -1.33   -1.3   -1.23                                                                                                                                                                                                                                                                                                                                                                                                                                                                                                                                                                                                                                                                                                                                                                                                                                                                                                                                                                                                                                                                                                                                                                                                                                                                                                  | S&P 500                    | Wait and Watch          | 0.9       | -0.54 | -0.57     |            | -0.57      |
| Apple         Sell         0.8         -2.08         -1.38         -1.51         -1.68           Microsoft         Wait and Watch         0.8         -0.13         -1.45         -0.68         -0.67           Google         Sell         1.0         -1.37         -1.42         -1.47         -1.58           Amazon         Wait and Watch         1.0         -0.33         -0.71         -0.94         -0.98           NVIDIA         Wait and Watch         0.7         0.64         0.26         -0.46         -1.38           Tesla         Wait and Watch         0.8         -0.36         -0.57         -0.29         0.02           Meta Platforms         Buy         0.8         1.25         1.19         1.08         1.17           Netflix         Wait and Watch         1.0         -0.54         -0.33         -0.34         -0.37           Materials \$XLB         Wait and Watch         1.0         0.8         0.65         0.59         0.65           Energy \$XLE         Wait and Watch         0.7         -0.46         -0.61         -0.84         -1.24           Industrials \$XLI         Sell         0.8         -1.0         -1.2         -1.07         -0.8                                                                                                                                      | NASDAQ 100                 | Wait and Watch          | 1.0       |       | 0.4       | 0.6        | 0.7        |
| Apple         Sell         0.8         -2.08         -1.38         -1.51         -1.68           Microsoft         Wait and Watch         0.8         -0.13         -1.45         -0.68         -0.67           Google         Sell         1.0         -1.37         -1.42         -1.47         -1.58           Amazon         Wait and Watch         1.0         -0.33         -0.71         -0.94         -0.98           NVIDIA         Wait and Watch         0.7         0.64         0.26         -0.46         -1.38           Tesla         Wait and Watch         0.8         -0.36         -0.57         -0.29         0.02           Meta Platforms         Buy         0.8         1.25         1.19         1.08         1.17           Netflix         Wait and Watch         1.0         -0.54         -0.33         -0.34         -0.37           Materials \$XLB         Wait and Watch         1.0         0.8         0.65         0.59         0.65           Energy \$XLE         Wait and Watch         0.7         -0.46         -0.61         -0.84         -1.24           Industrials \$XLI         Sell         0.8         -1.0         -1.2         -1.07         -0.8                                                                                                                                      | Russell 2000               | Sell                    | 0.9       | -1.32 | -1.33     | -1.3       | -1.23      |
| Microsoft         Wait and Watch Sell         0.8         -0.13         -1.45         -0.68         -0.67           Google         Sell         1.0         -1.37         -1.42         -1.47         -1.58           Amazon         Wait and Watch         1.0         -0.33         -0.71         -0.94         -0.98           NVIDIA         Wait and Watch         0.7         0.64         0.26         -0.46         -1.38           Tesla         Wait and Watch         0.8         -0.36         -0.57         -0.29         0.02           Meta Platforms         Buy         0.8         1.25         1.19         1.08         1.17           Netflix         Wait and Watch         1.0         -0.54         -0.33         -0.34         -0.37           Materials \$XLB         Buy         0.8         0.65         0.59         0.65           Energy \$XLE         Sell         0.9         -1.03         -0.88         -0.73         -0.81           Financials \$XLF         Wait and Watch         0.7         -0.46         -0.61         -0.84         -1.24           Industrials \$XLI         Sell         0.8         -1.0         -1.2         -1.07         -0.8                                                                                                                                             | Apple                      | Sell                    | 0.8       |       | -1.38     | -1.51      | -1.68      |
| Google         Sell         1.0         -1.37         -1.42         -1.47         -1.58           Amazon         Wait and Watch         1.0         -0.33         -0.71         -0.94         -0.98           NVIDIA         Wait and Watch         0.7         0.64         0.26         -0.46         -1.38           Tesla         Wait and Watch         0.8         -0.36         -0.57         -0.29         0.02           Meta Platforms         Buy         0.8         -0.25         1.19         1.08         1.17           Metflix         Wait and Watch         1.0         -0.54         -0.33         -0.34         -0.37           Materials \$XLB         Wait and Watch         1.0         0.8         0.65         0.59         0.65           Energy \$XLE         Sell         0.9         -1.03         -0.88         -0.73         -0.81           Financials \$XLF         Wait and Watch         0.7         -0.46         -0.61         -0.84         -1.24           Industrials \$XLI         Sell         0.8         -1.0         -1.2         -1.07         -0.8           Technology \$XLK         Wait and Watch         0.0         0.73         0.46         0.69         0.52 </th <th></th> <th>Wait and Watch</th> <th>0.8</th> <th>-0.13</th> <th>-1.45</th> <th>-0.68</th> <th>-0.67</th>       |                            | Wait and Watch          | 0.8       | -0.13 | -1.45     | -0.68      | -0.67      |
| Amazon         Wait and Watch         1.0         -0.33         -0.71         -0.94         -0.98           NVIDIA         Wait and Watch         0.7         0.64         0.26         -0.46         -1.38           Tesla         Wait and Watch         0.8         -0.36         -0.57         -0.29         0.02           Meta Platforms         Buy         0.8         1.25         1.19         1.08         1.17           Netflix         Wait and Watch         1.0         -0.54         -0.33         -0.34         -0.37           Materials \$XLB         Wait and Watch         1.0         0.8         0.65         0.59         0.65           Energy \$XLE         Sell         0.9         -1.03         -0.88         -0.73         -0.81           Financials \$XLF         Wait and Watch         0.7         -0.46         -0.61         -0.84         -1.24           Industrials \$XLI         Sell         0.8         -1.0         -1.2         -1.07         -0.8           Technology \$XLK         Wait and Watch         0.0         0.73         0.46         0.69         0.52           Consumer Staples \$XLP         Wait and Watch         0.9         -0.31         -0.15         0.08 </th <th>Google</th> <th>Sell</th> <th>1.0</th> <th>-1.37</th> <th>-1.42</th> <th>-1.47</th> <th>-1.58</th> | Google                     | Sell                    | 1.0       | -1.37 | -1.42     | -1.47      | -1.58      |
| Tesla         Wait and Watch         0.8         -0.36         -0.57         -0.29         0.02           Meta Platforms         Buy         0.8         1.25         1.19         1.08         1.17           Netflix         Wait and Watch         1.0         -0.54         -0.33         -0.34         -0.37           Materials \$XLB         Wait and Watch         1.0         0.8         0.65         0.59         0.65           Energy \$XLE         Sell         0.9         -1.03         -0.88         -0.73         -0.81           Financials \$XLF         Wait and Watch         0.7         -0.46         -0.61         -0.84         -1.24           Industrials \$XLI         Sell         0.8         -1.0         -1.2         -1.07         -0.8           Technology \$XLK         Wait and Watch         1.0         0.73         0.46         0.69         0.52           Consumer Staples \$XLU         Buy         1.0         1.08         0.85         0.55         0.23           Utilities \$XLU         Wait and Watch         0.9         -0.31         -0.15         0.08         0.3           Health Care \$XLV         Wait and Watch         0.5         -0.25         0.05         -0.05                                                                                                         | _                          | Wait and Watch          | 1.0       | -0.33 | -0.71     | -0.94      | -0.98      |
| Meta Platforms         Buy Wait and Watch         0.8         1.25         1.19         1.08         1.17           Netflix         Wait and Watch         1.0         -0.54         -0.33         -0.34         -0.37           Materials \$XLB         Wait and Watch         1.0         0.8         0.65         0.59         0.65           Energy \$XLE         Sell         0.9         -1.03         -0.88         -0.73         -0.81           Financials \$XLF         Wait and Watch         0.7         -0.46         -0.61         -0.84         -1.24           Industrials \$XLI         Sell         0.8         -1.0         -1.2         -1.07         -0.8           Technology \$XLK         Wait and Watch         1.0         0.73         0.46         0.69         0.52           Consumer Staples \$XLP         Buy         1.0         1.08         0.85         0.55         0.23           Utilities \$XLU         Wait and Watch         0.9         -0.31         -0.15         0.08         0.3           Health Care \$XLV         Wait and Watch         0.5         -0.25         0.05         -0.1         -0.35           Retail \$XRT         Sell         0.9         -1.45         0.36                                                                                                            | NVIDIA                     | Wait and Watch          | 0.7       | 0.64  | 0.26      | -0.46      | -1.38      |
| Netflix         Wait and Watch Watch Wait and Watch Wait and Watch Wait and Watch Sell         1.0         -0.54         -0.33         -0.34         -0.37           Materials \$XLE         Sell         0.9         -1.03         -0.88         -0.73         -0.81           Financials \$XLF         Wait and Watch Sell         0.7         -0.46         -0.61         -0.84         -1.24           Industrials \$XLI         Sell         0.8         -1.0         -1.2         -1.07         -0.8           Technology \$XLK         Wait and Watch         1.0         0.73         0.46         0.69         0.52           Consumer Staples \$XLU         Buy         1.0         1.08         0.85         0.55         0.23           Utilities \$XLU         Wait and Watch         0.9         -0.31         -0.15         0.08         0.3           Health Care \$XLV         Wait and Watch         0.9         -0.63         -0.39         -0.08         0.39           Consumer Discretionary \$XLY         Wait and Watch         0.5         -0.25         0.05         -0.1         -0.35           Retail \$XRT         Sell         0.9         -1.45         0.36         1.94         2.2                                                                                                                      | Tesla                      | Wait and Watch          | 0.8       | -0.36 | -0.57     | -0.29      | 0.02       |
| Materials \$XLB         Wait and Watch Sell         1.0         0.8         0.65         0.59         0.65           Energy \$XLE         Sell         0.9         -1.03         -0.88         -0.73         -0.81           Financials \$XLF         Wait and Watch         0.7         -0.46         -0.61         -0.84         -1.24           Industrials \$XLI         Sell         0.8         -1.0         -1.2         -1.07         -0.8           Technology \$XLK         Wait and Watch         1.0         0.73         0.46         0.69         0.52           Consumer Staples \$XLP         Buy         1.0         1.08         0.85         0.55         0.23           Utilities \$XLU         Wait and Watch         0.9         -0.31         -0.15         0.08         0.3           Health Care \$XLV         Wait and Watch         0.9         -0.63         -0.39         -0.08         0.39           Consumer Discretionary \$XLY         Wait and Watch         0.5         -0.25         0.05         -0.1         -0.35           Retail \$XRT         Sell         0.9         -1.45         0.36         1.94         2.2                                                                                                                                                                              | Meta Platforms             | Buy                     | 0.8       |       |           |            | 1.17       |
| Energy \$XLE         Sell         0.9         -1.03         -0.88         -0.73         -0.81           Financials \$XLF         Wait and Watch         0.7         -0.46         -0.61         -0.84         -1.24           Industrials \$XLI         Sell         0.8         -1.0         -1.2         -1.07         -0.8           Technology \$XLK         Wait and Watch         1.0         0.73         0.46         0.69         0.52           Consumer Staples \$XLP         Buy         1.0         1.08         0.85         0.55         0.23           Utilities \$XLU         Wait and Watch         0.9         -0.31         -0.15         0.08         0.3           Health Care \$XLV         Wait and Watch         0.9         -0.63         -0.39         -0.08         0.39           Consumer Discretionary \$XLY         Wait and Watch         0.5         -0.25         0.05         -0.1         -0.35           Retail \$XRT         Sell         0.9         -1.45         0.36         1.94         2.2                                                                                                                                                                                                                                                                                                   |                            |                         |           |       |           |            | -0.37      |
| Financials \$XLF         Wait and Watch         0.7         -0.46         -0.61         -0.84         -1.24           Industrials \$XLI         Sell         0.8         -1.0         -1.2         -1.07         -0.8           Technology \$XLK         Wait and Watch         1.0         0.73         0.46         0.69         0.52           Consumer Staples \$XLP         Buy         1.0         1.08         0.85         0.55         0.23           Utilities \$XLU         Wait and Watch         0.9         -0.31         -0.15         0.08         0.3           Health Care \$XLV         Wait and Watch         0.9         -0.63         -0.39         -0.08         0.39           Consumer Discretionary \$XLY         Wait and Watch         0.5         -0.25         0.05         -0.1         -0.35           Retail \$XRT         Sell         0.9         -1.45         0.36         1.94         2.2                                                                                                                                                                                                                                                                                                                                                                                                           | Materials \$XLB            |                         |           |       |           |            | 0.65       |
| Industrials \$XLI                                                                                                                                                                                                                                                                                                                                                                                                                                                                                                                                                                                                                                                                                                                                                                                                                                                                                                                                                                                                                                                                                                                                                                                                                                                                                                                          |                            |                         |           |       |           |            |            |
| Technology \$XLK         Wait and Watch         1.0         0.73         0.46         0.69         0.52           Consumer Staples \$XLP         Buy         1.0         1.08         0.85         0.55         0.23           Utilities \$XLU         Wait and Watch         0.9         -0.31         -0.15         0.08         0.3           Health Care \$XLV         Wait and Watch         0.9         -0.63         -0.39         -0.08         0.39           Consumer Discretionary \$XLY         Wait and Watch         0.5         -0.25         0.05         -0.1         -0.35           Retail \$XRT         Sell         0.9         -1.45         0.36         1.94         2.2                                                                                                                                                                                                                                                                                                                                                                                                                                                                                                                                                                                                                                           | Financials \$XLF           |                         | 0.7       | -0.46 |           | -0.84      | -1.24      |
| Consumer Staples \$XLP         Buy Wait and Watch Wait and Watch Wait and Watch Consumer Discretionary \$XLY         Buy Wait and Watch Wait and Watch Wait and Watch Sell         1.0         1.08         0.85         0.55         0.23           0.9         -0.31         -0.15         0.08         0.3           0.9         -0.63         -0.39         -0.08         0.39           0.9         -0.25         0.05         -0.1         -0.35           0.9         -1.45         0.36         1.94         2.2                                                                                                                                                                                                                                                                                                                                                                                                                                                                                                                                                                                                                                                                                                                                                                                                                   |                            |                         |           |       |           |            |            |
| Utilities \$XLU       Wait and Watch Watch Wait and Watch Wait and Watch Consumer Discretionary \$XLY       Wait and Watch Wait and Watch Wait and Watch Wait and Watch Sell       0.9       -0.31       -0.15       0.08       0.3         0.9       -0.63       -0.39       -0.08       0.39         0.5       -0.25       0.05       -0.1       -0.35         0.9       -1.45       0.36       1.94       2.2                                                                                                                                                                                                                                                                                                                                                                                                                                                                                                                                                                                                                                                                                                                                                                                                                                                                                                                           |                            |                         |           |       |           |            |            |
| Health Care \$XLV       Wait and Watch Consumer Discretionary \$XLY       Wait and Watch Wait and Watch Sell       0.9       -0.63       -0.39       -0.08       0.39         Retail \$XRT       Sell       0.5       -0.25       0.05       -0.1       -0.35         Soll       0.9       -1.45       0.36       1.94       2.2                                                                                                                                                                                                                                                                                                                                                                                                                                                                                                                                                                                                                                                                                                                                                                                                                                                                                                                                                                                                           |                            |                         |           |       |           |            |            |
| Consumer Discretionary \$XLY         Wait and Watch Sell         0.5         -0.25         0.05         -0.1         -0.35           Retail \$XRT         Sell         0.9         -1.45         0.36         1.94         2.2                                                                                                                                                                                                                                                                                                                                                                                                                                                                                                                                                                                                                                                                                                                                                                                                                                                                                                                                                                                                                                                                                                             |                            |                         |           |       |           |            |            |
| <b>Retail \$XRT</b> Sell 0.9 -1.45 0.36 1.94 2.2                                                                                                                                                                                                                                                                                                                                                                                                                                                                                                                                                                                                                                                                                                                                                                                                                                                                                                                                                                                                                                                                                                                                                                                                                                                                                           |                            |                         |           |       |           |            |            |
|                                                                                                                                                                                                                                                                                                                                                                                                                                                                                                                                                                                                                                                                                                                                                                                                                                                                                                                                                                                                                                                                                                                                                                                                                                                                                                                                            |                            |                         |           |       |           |            |            |
| Germany (Day) 8uy 05 05 062 081 108                                                                                                                                                                                                                                                                                                                                                                                                                                                                                                                                                                                                                                                                                                                                                                                                                                                                                                                                                                                                                                                                                                                                                                                                                                                                                                        |                            |                         |           |       |           |            |            |
|                                                                                                                                                                                                                                                                                                                                                                                                                                                                                                                                                                                                                                                                                                                                                                                                                                                                                                                                                                                                                                                                                                                                                                                                                                                                                                                                            | Germany (Dax)              | Buy                     | 0.5       | 0.5   | 0.62      | 0.81       | 1.08       |
| China (Shanghai Composite) Wait and Watch 1.0 2 -0.78 -0.94 -1.04 -1.11                                                                                                                                                                                                                                                                                                                                                                                                                                                                                                                                                                                                                                                                                                                                                                                                                                                                                                                                                                                                                                                                                                                                                                                                                                                                    |                            |                         |           |       |           |            |            |
| Japan (Nikkei) Sell 0.5 -0.99 -0.23 -0.65 0.48                                                                                                                                                                                                                                                                                                                                                                                                                                                                                                                                                                                                                                                                                                                                                                                                                                                                                                                                                                                                                                                                                                                                                                                                                                                                                             |                            |                         |           |       |           |            |            |
| Bitcoin Sell 0.8 -0.83 -1.1 -0.78 -1.02                                                                                                                                                                                                                                                                                                                                                                                                                                                                                                                                                                                                                                                                                                                                                                                                                                                                                                                                                                                                                                                                                                                                                                                                                                                                                                    |                            |                         |           |       |           |            |            |
| WTI Crude Oil Sell 1.0 -1.85 -1.51 -1.14 -0.91                                                                                                                                                                                                                                                                                                                                                                                                                                                                                                                                                                                                                                                                                                                                                                                                                                                                                                                                                                                                                                                                                                                                                                                                                                                                                             |                            |                         |           |       |           |            |            |
| <b>Brent Crude Oil</b> Wait and Watch 1.0 0.06 0.11 0.14 0.19                                                                                                                                                                                                                                                                                                                                                                                                                                                                                                                                                                                                                                                                                                                                                                                                                                                                                                                                                                                                                                                                                                                                                                                                                                                                              |                            |                         |           |       |           |            |            |
| Natural Gas Futures Sell 1.0 -1.39 -1.56 -1.66 -1.71                                                                                                                                                                                                                                                                                                                                                                                                                                                                                                                                                                                                                                                                                                                                                                                                                                                                                                                                                                                                                                                                                                                                                                                                                                                                                       |                            |                         |           |       |           |            |            |
| Copper Futures         Wait and Watch         0.7         0.53         0.54         0.41         0.4                                                                                                                                                                                                                                                                                                                                                                                                                                                                                                                                                                                                                                                                                                                                                                                                                                                                                                                                                                                                                                                                                                                                                                                                                                       |                            |                         |           |       |           |            |            |
| Steel Buy 1.0 1.11 1.27 1.0 0.92                                                                                                                                                                                                                                                                                                                                                                                                                                                                                                                                                                                                                                                                                                                                                                                                                                                                                                                                                                                                                                                                                                                                                                                                                                                                                                           |                            | Buy                     |           |       |           |            |            |
| Lithium \$LIT                                                                                                                                                                                                                                                                                                                                                                                                                                                                                                                                                                                                                                                                                                                                                                                                                                                                                                                                                                                                                                                                                                                                                                                                                                                                                                                              |                            |                         |           |       |           |            |            |
| Palladium         Wait and Watch         0.8         0.67         0.53         0.28         0.06           Platinum         1.0         1.30         1.48         1.51         1.5                                                                                                                                                                                                                                                                                                                                                                                                                                                                                                                                                                                                                                                                                                                                                                                                                                                                                                                                                                                                                                                                                                                                                         |                            |                         |           |       |           |            |            |
| Platinum         Buy         1.0         1.39         1.48         1.51         1.5           Silver         Buy         1.0         2.22         1.68         0.29         -1.06                                                                                                                                                                                                                                                                                                                                                                                                                                                                                                                                                                                                                                                                                                                                                                                                                                                                                                                                                                                                                                                                                                                                                          |                            |                         |           |       |           |            |            |
| Silver         Buy         1.0         2.22         1.68         0.29         -1.06           Gold         Wait and Watch         1.0         0.0         -0.08         -0.31         -0.53                                                                                                                                                                                                                                                                                                                                                                                                                                                                                                                                                                                                                                                                                                                                                                                                                                                                                                                                                                                                                                                                                                                                                |                            |                         |           |       |           |            |            |
| Uranium \$URA                                                                                                                                                                                                                                                                                                                                                                                                                                                                                                                                                                                                                                                                                                                                                                                                                                                                                                                                                                                                                                                                                                                                                                                                                                                                                                                              |                            |                         |           |       |           |            |            |
| Corn Futures Sell 0.5 -0.69 -0.58 -0.43 -0.92                                                                                                                                                                                                                                                                                                                                                                                                                                                                                                                                                                                                                                                                                                                                                                                                                                                                                                                                                                                                                                                                                                                                                                                                                                                                                              |                            |                         |           |       |           |            |            |
| Soybean Futures Sell 1.0 -1.2 -0.63 -0.14 0.01                                                                                                                                                                                                                                                                                                                                                                                                                                                                                                                                                                                                                                                                                                                                                                                                                                                                                                                                                                                                                                                                                                                                                                                                                                                                                             |                            |                         |           |       |           |            |            |
| Wheat Wait and Watch 0.7 -0.55 -0.5 -0.9 -1.13                                                                                                                                                                                                                                                                                                                                                                                                                                                                                                                                                                                                                                                                                                                                                                                                                                                                                                                                                                                                                                                                                                                                                                                                                                                                                             |                            |                         |           |       |           |            |            |
| Sugar Buy 0.9 1.02 1.01 0.94 0.8                                                                                                                                                                                                                                                                                                                                                                                                                                                                                                                                                                                                                                                                                                                                                                                                                                                                                                                                                                                                                                                                                                                                                                                                                                                                                                           |                            |                         |           |       |           |            |            |
| US Dollar Wait and Watch 1.0 -0.6 -0.77 -0.09 0.39                                                                                                                                                                                                                                                                                                                                                                                                                                                                                                                                                                                                                                                                                                                                                                                                                                                                                                                                                                                                                                                                                                                                                                                                                                                                                         |                            |                         |           |       |           |            |            |
| <b>Euro To US Dollar Cross</b> Wait and Watch  1.0  0.78  0.81  0.81  0.88                                                                                                                                                                                                                                                                                                                                                                                                                                                                                                                                                                                                                                                                                                                                                                                                                                                                                                                                                                                                                                                                                                                                                                                                                                                                 |                            |                         |           |       |           |            |            |
| <b>British Pound To US Dollar Cross</b> Buy  0.8  1.14  0.97  0.8  0.73                                                                                                                                                                                                                                                                                                                                                                                                                                                                                                                                                                                                                                                                                                                                                                                                                                                                                                                                                                                                                                                                                                                                                                                                                                                                    |                            |                         |           |       |           |            |            |
| <b>US Dollar To Yen Cross</b> Buy  1.0  1.08  2.18  1.57  0.6                                                                                                                                                                                                                                                                                                                                                                                                                                                                                                                                                                                                                                                                                                                                                                                                                                                                                                                                                                                                                                                                                                                                                                                                                                                                              |                            |                         |           |       |           |            |            |
| Canadian Dollar To US Dollar Cross Sell 0.6 -0.84 -0.54 -0.77 -0.32                                                                                                                                                                                                                                                                                                                                                                                                                                                                                                                                                                                                                                                                                                                                                                                                                                                                                                                                                                                                                                                                                                                                                                                                                                                                        |                            |                         |           |       |           |            |            |
| <b>UST 2yr Yield</b> Wait and Watch  1.0  0.72  0.79  0.76  0.68                                                                                                                                                                                                                                                                                                                                                                                                                                                                                                                                                                                                                                                                                                                                                                                                                                                                                                                                                                                                                                                                                                                                                                                                                                                                           |                            |                         |           |       |           |            |            |
| UST 10yr Yield Sell 1.0 -2.31 -2.29 -2.21 -2.08                                                                                                                                                                                                                                                                                                                                                                                                                                                                                                                                                                                                                                                                                                                                                                                                                                                                                                                                                                                                                                                                                                                                                                                                                                                                                            |                            |                         |           |       |           |            |            |
| <b>UST 30yr Yield</b> Wait and Watch 1.0 0.3 0.43 0.36 0.43                                                                                                                                                                                                                                                                                                                                                                                                                                                                                                                                                                                                                                                                                                                                                                                                                                                                                                                                                                                                                                                                                                                                                                                                                                                                                |                            |                         |           |       |           |            |            |
| <b>High Yield Corp Bond \$HYG</b> Sell 1.0 -1.1 -1.17 -1.4 -1.17                                                                                                                                                                                                                                                                                                                                                                                                                                                                                                                                                                                                                                                                                                                                                                                                                                                                                                                                                                                                                                                                                                                                                                                                                                                                           | High Yield Corp Bond \$HYG | Sell                    | 1.0       | -1.1  | -1.17     | -1.4       | -1.17      |