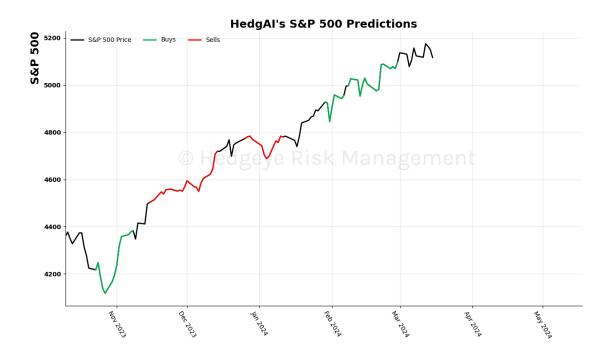

| High Yield Corp Bond \$HYG | Sell                    | 1.0       | -1.1  | -1.17     | -1.4       | -1.17      |

## **HedgAI Signals - Asset Charts**





### S&P 500 15 Trading Day Predictions Thresholds of 0.9 and -0.9



#### NASDAQ 100 15 Trading Day Predictions Thresholds of 1.0 and -1.0







### Russell 2000 15 Trading Day Predictions Thresholds of 0.9 and -0.9



Apple 15 Trading Day Predictions Thresholds of 0.8 and -0.8







### Microsoft 15 Trading Day Predictions Thresholds of 0.8 and -0.8



Google 15 Trading Day Predictions Thresholds of 1.0 and -1.0







## Amazon 15 Trading Day Predictions Thresholds of 1.0 and -1.0



NVIDIA 15 Trading Day Predictions Thresholds of 0.7 and -0.7







Tesla 15 Trading Day Predictions Thresholds of 0.8 and -0.8



Meta 15 Trading Day Predictions Thresholds of 0.8 and -0.8







#### Netflix 15 Trading Day Predictions Thresholds of 1.0 and -1.0



## Materials \$XLB 15 Trading Day Pr