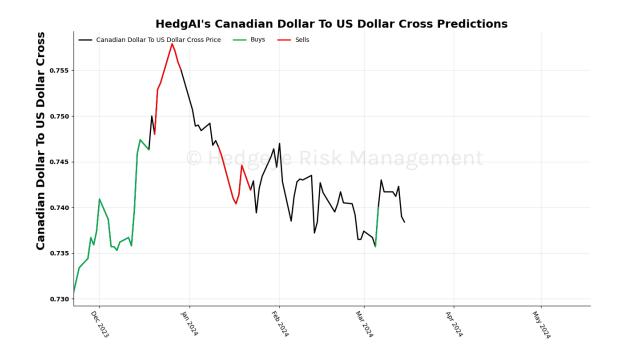

### Canadian Dollar To US Dollar Cross 15 Trading Day Predictions Thresholds of 0.6 and -0.6

UST 2yr Yield 15 Trading Day Predictions Thresholds of 1.0 and -1.0