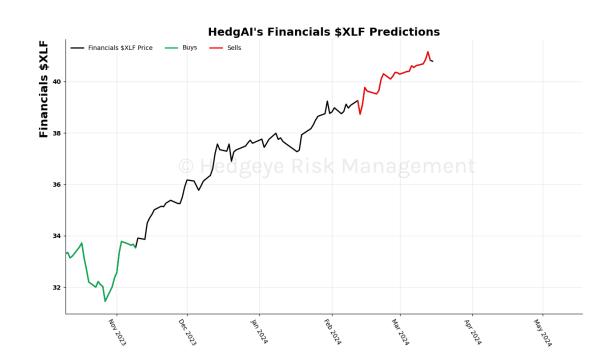

### Energy \$XLE 15 Trading Day Predictions Thresholds of 0.9 and -0.9

Financials \$XLF 15 Trading Day Predictions
Thresholds of 0.7 and -0.7