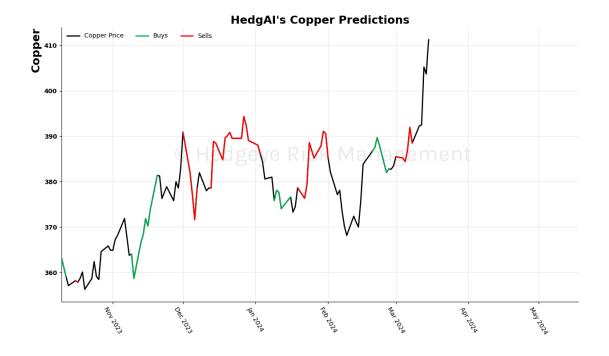

### Copper 15 Trading Day Predictions Thresholds of 0.7 and -0.7

Steel 15 Trading Day Predictions Thresholds of 1.0 and -1.0