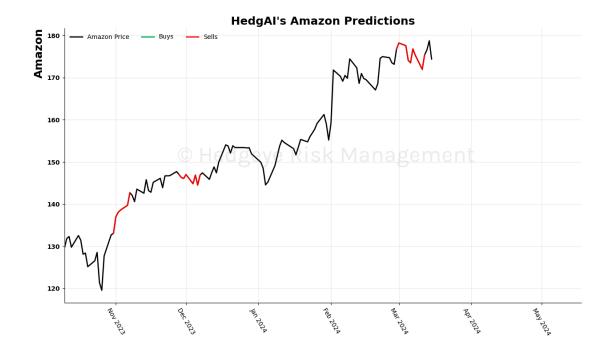

## Amazon 15 Trading Day Predictions Thresholds of 1.0 and -1.0

NVIDIA 15 Trading Day Predictions Thresholds of 0.7 and -0.7

Tesla 15 Trading Day Predictions Thresholds of 0.8 and -0.8

Meta 15 Trading Day Predictions Thresholds of 0.8 and -0.8