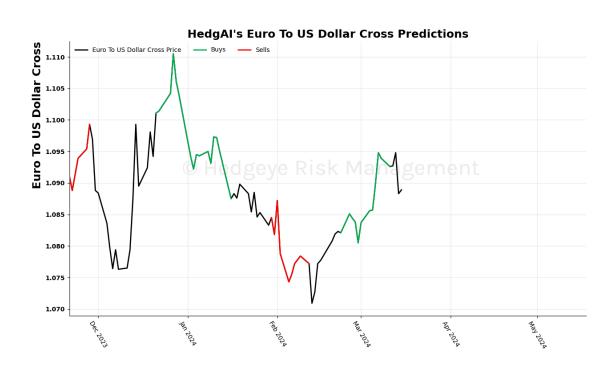

### US Dollar 15 Trading Day Predictions Thresholds of 1.0 and -1.0

Euro To US Dollar Cross 15 Trading Day Predictions Thresholds of 1.0 and -1.0