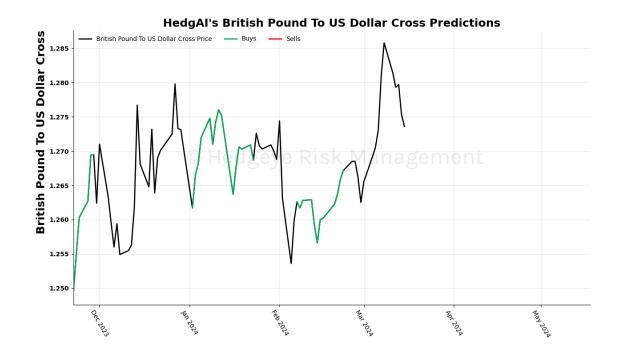

#### British Pound To US Dollar Cross 15 Trading Day Predictions Thresholds of 0.8 and -0.8