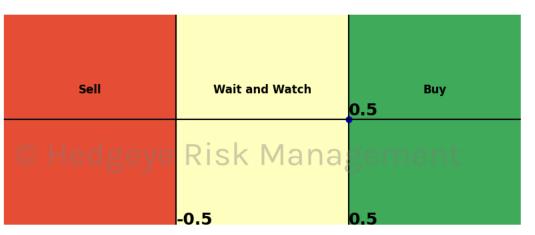

## **HedgAI Signals - Current Signals (Displaying Prediction Z Scores)**

| Asset                                   | <b>Current Position</b> | Threshold | Today | 1 Day Ago | 2 Days Ago | 3 Days Ago |
|-----------------------------------------|-------------------------|-----------|-------|-----------|------------|------------|
| Meta Platforms                          | Buy                     | 0.8       | 1.25  | 1.19      | 1.08       | 1.17       |
| Consumer Staples \$XLP                  | Buy                     | 1.0       | 1.08  | 0.85      | 0.55       | 0.23       |
| Germany (Dax)                           | Buy                     | 0.5       | 0.5   | 0.62      | 0.81       | 1.08       |
| Steel                                   | Buy                     | 1.0       | 1.11  | 1.27      | 1.0        | 0.92       |
| Platinum                                | Buy                     | 1.0       | 1.39  | 1.48      | 1.51       | 1.5        |
| Silver                                  | Buy                     | 1.0       | 2.22  | 1.68      | 0.29       | -1.06      |
| Sugar                                   | Buy                     | 0.9       | 1.02  | 1.01      | 0.94       | 0.8        |
| <b>British Pound To US Dollar Cross</b> | Buy                     | 0.8       | 1.14  | 0.97      | 0.8        | 0.73       |
| US Dollar To Yen Cross                  | Buy                     | 1.0       | 1.08  | 2.18      | 1.57       | 0.6        |

### Germany (Dax) 15 Trading Day Predictions Thresholds of 0.5 and -0.5