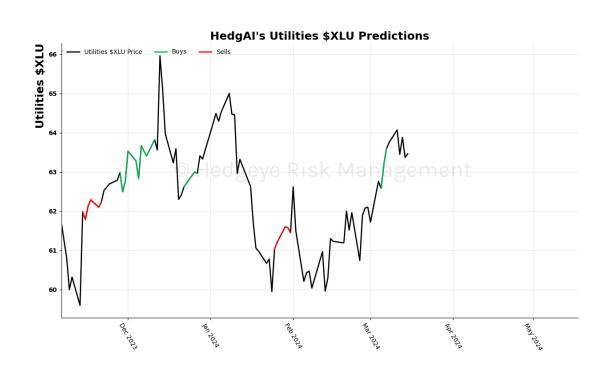

-0.8



Google 15 Trading Day Predictions Thresholds of 1.0 and -1.0







## Amazon 15 Trading Day Predictions Thresholds of 1.0 and -1.0



NVIDIA 15 Trading Day Predictions Thresholds of 0.7 and -0.7







Tesla 15 Trading Day Predictions Thresholds of 0.8 and -0.8



Meta 15 Trading Day Predictions Thresholds of 0.8 and -0.8







#### Netflix 15 Trading Day Predictions Thresholds of 1.0 and -1.0



## Materials \$XLB 15 Trading Day Predictions Thresholds of 1.0 and -1.0







### Energy \$XLE 15 Trading Day Predictions Thresholds of 0.9 and -0.9



Financials \$XLF 15 Trading Day Predictions
Thresholds of 0.7 and -0.7







# Industrials \$XLI 15 Trading Day Predictions Thresholds of 0.8 and -0.8



#### Technology \$XLK 15 Trading Day Predictions Thresholds of 1.0 and -1.0







# Consumer Staples \$XLP 15 Trading Day Predictions Thresholds of 1.0 and -1.0



# Utilities \$XLU 15 Trading Day Predictions Thresholds of 0.9 and -0.9







## Health Care \$XLV 15 Trading Day Predictions Thresholds of 0.9 and -0.9



# Consumer Discretionary \$XLY 15 Trading Day Predictions Thresholds of 0.5 and -0.5







### Retail \$XRT 15 Trading Day Predictions Thresholds of 0.9 and -0.9



### Germany (Dax) 15 Trading Day Predictions Thresholds of 0.5 and -0.5







## China (Shanghai Composite) 15 Trading Day Predictions Thresholds of 1.0 and -1.0



Japan (Nikkei) 15 Trading Day Predictions Thresholds of 0.5 and -0.5







#### Bitcoin 15 Trading Day Predictions Thresholds of 0.8 and -0.8



#### WTI Crude Oil 15 Trading Day Predictions Thresholds of 1.0 and -1.0







#