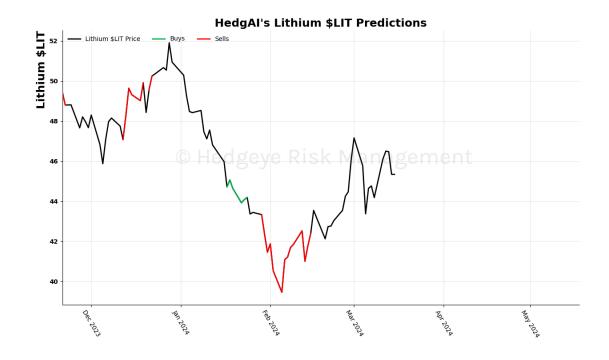

## Lithium \$LIT 15 Trading Day Predictions Thresholds of 1.0 and -1.0

Palladium 15 Trading Day Predictions Thresholds of 0.8 and -0.8