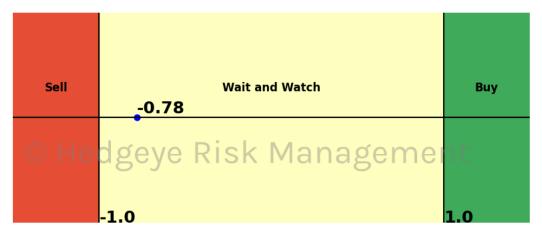

## **HedgAI Signals - Summary Signals**

| S&P 500         Wait and Watch         0.9         -0.54         -0.57         -0.6         -0.57           NASDAQ 100         Wait and Watch         0.0         0.41         0.4         0.6         0.7           Russell 2000         Sell         0.9         -1.32         -1.33         -1.33         -1.33         -1.23           Apple         Sell         0.8         -2.08         -1.38         -1.51         -1.68           Microsoft         Wait and Watch         0.8         -0.13         -1.45         -0.68         -0.67           Google         Sell         1.0         -0.33         -0.71         -0.94         -0.98           NVIDIA         Wait and Watch         0.8         -0.33         -0.71         -0.94         -0.98           NVIDIA         Wait and Watch         0.7         0.64         0.26         -0.46         -1.38           Tesla         Wait and Watch         0.8         -0.36         -0.57         -0.29         0.02           Meta Platforms         Buy         0.8         1.25         1.19         1.08         1.17           Materials \$XLB         Wait and Watch         1.0         0.54         -0.33         -0.34         -0.                                                                                                                                  | Asset                      | <b>Current Position</b> | Threshold | Today | 1 Day Ago | 2 Days Ago | 3 Days Ago |
|--------------------------------------------------------------------------------------------------------------------------------------------------------------------------------------------------------------------------------------------------------------------------------------------------------------------------------------------------------------------------------------------------------------------------------------------------------------------------------------------------------------------------------------------------------------------------------------------------------------------------------------------------------------------------------------------------------------------------------------------------------------------------------------------------------------------------------------------------------------------------------------------------------------------------------------------------------------------------------------------------------------------------------------------------------------------------------------------------------------------------------------------------------------------------------------------------------------------------------------------------------------------------------------------------------------------------------------------|----------------------------|-------------------------|-----------|-------|-----------|------------|------------|
| Sell   0.9   -1.32   -1.33   -1.3   -1.23                                                                                                                                                                                                                                                                                                                                                                                                                                                                                                                                                                                                                                                                                                                                                                                                                                                                                                                                                                                                                                                                                                                                                                                                                                                                                                  | S&P 500                    | Wait and Watch          | 0.9       | -0.54 | -0.57     |            | -0.57      |
| Apple         Sell         0.8         -2.08         -1.38         -1.51         -1.68           Microsoft         Wait and Watch         0.8         -0.13         -1.45         -0.68         -0.67           Google         Sell         1.0         -1.37         -1.42         -1.47         -1.58           Amazon         Wait and Watch         1.0         -0.33         -0.71         -0.94         -0.98           NVIDIA         Wait and Watch         0.7         0.64         0.26         -0.46         -1.38           Tesla         Wait and Watch         0.8         -0.36         -0.57         -0.29         0.02           Meta Platforms         Buy         0.8         1.25         1.19         1.08         1.17           Netflix         Wait and Watch         1.0         -0.54         -0.33         -0.34         -0.37           Materials \$XLB         Wait and Watch         1.0         0.8         0.65         0.59         0.65           Energy \$XLE         Wait and Watch         0.7         -0.46         -0.61         -0.84         -1.24           Industrials \$XLI         Sell         0.8         -1.0         -1.2         -1.07         -0.8                                                                                                                                      | NASDAQ 100                 | Wait and Watch          | 1.0       |       | 0.4       | 0.6        | 0.7        |
| Apple         Sell         0.8         -2.08         -1.38         -1.51         -1.68           Microsoft         Wait and Watch         0.8         -0.13         -1.45         -0.68         -0.67           Google         Sell         1.0         -1.37         -1.42         -1.47         -1.58           Amazon         Wait and Watch         1.0         -0.33         -0.71         -0.94         -0.98           NVIDIA         Wait and Watch         0.7         0.64         0.26         -0.46         -1.38           Tesla         Wait and Watch         0.8         -0.36         -0.57         -0.29         0.02           Meta Platforms         Buy         0.8         1.25         1.19         1.08         1.17           Netflix         Wait and Watch         1.0         -0.54         -0.33         -0.34         -0.37           Materials \$XLB         Wait and Watch         1.0         0.8         0.65         0.59         0.65           Energy \$XLE         Wait and Watch         0.7         -0.46         -0.61         -0.84         -1.24           Industrials \$XLI         Sell         0.8         -1.0         -1.2         -1.07         -0.8                                                                                                                                      | Russell 2000               | Sell                    | 0.9       | -1.32 | -1.33     | -1.3       | -1.23      |
| Microsoft         Wait and Watch Sell         0.8         -0.13         -1.45         -0.68         -0.67           Google         Sell         1.0         -1.37         -1.42         -1.47         -1.58           Amazon         Wait and Watch         1.0         -0.33         -0.71         -0.94         -0.98           NVIDIA         Wait and Watch         0.7         0.64         0.26         -0.46         -1.38           Tesla         Wait and Watch         0.8         -0.36         -0.57         -0.29         0.02           Meta Platforms         Buy         0.8         1.25         1.19         1.08         1.17           Netflix         Wait and Watch         1.0         -0.54         -0.33         -0.34         -0.37           Materials \$XLB         Buy         0.8         0.65         0.59         0.65           Energy \$XLE         Sell         0.9         -1.03         -0.88         -0.73         -0.81           Financials \$XLF         Wait and Watch         0.7         -0.46         -0.61         -0.84         -1.24           Industrials \$XLI         Sell         0.8         -1.0         -1.2         -1.07         -0.8                                                                                                                                             | Apple                      | Sell                    | 0.8       |       | -1.38     | -1.51      | -1.68      |
| Google         Sell         1.0         -1.37         -1.42         -1.47         -1.58           Amazon         Wait and Watch         1.0         -0.33         -0.71         -0.94         -0.98           NVIDIA         Wait and Watch         0.7         0.64         0.26         -0.46         -1.38           Tesla         Wait and Watch         0.8         -0.36         -0.57         -0.29         0.02           Meta Platforms         Buy         0.8         -0.25         1.19         1.08         1.17           Metflix         Wait and Watch         1.0         -0.54         -0.33         -0.34         -0.37           Materials \$XLB         Wait and Watch         1.0         0.8         0.65         0.59         0.65           Energy \$XLE         Sell         0.9         -1.03         -0.88         -0.73         -0.81           Financials \$XLF         Wait and Watch         0.7         -0.46         -0.61         -0.84         -1.24           Industrials \$XLI         Sell         0.8         -1.0         -1.2         -1.07         -0.8           Technology \$XLK         Wait and Watch         0.0         0.73         0.46         0.69         0.52 </th <th></th> <th>Wait and Watch</th> <th>0.8</th> <th>-0.13</th> <th>-1.45</th> <th>-0.68</th> <th>-0.67</th>       |                            | Wait and Watch          | 0.8       | -0.13 | -1.45     | -0.68      | -0.67      |
| Amazon         Wait and Watch         1.0         -0.33         -0.71         -0.94         -0.98           NVIDIA         Wait and Watch         0.7         0.64         0.26         -0.46         -1.38           Tesla         Wait and Watch         0.8         -0.36         -0.57         -0.29         0.02           Meta Platforms         Buy         0.8         1.25         1.19         1.08         1.17           Netflix         Wait and Watch         1.0         -0.54         -0.33         -0.34         -0.37           Materials \$XLB         Wait and Watch         1.0         0.8         0.65         0.59         0.65           Energy \$XLE         Sell         0.9         -1.03         -0.88         -0.73         -0.81           Financials \$XLF         Wait and Watch         0.7         -0.46         -0.61         -0.84         -1.24           Industrials \$XLI         Sell         0.8         -1.0         -1.2         -1.07         -0.8           Technology \$XLK         Wait and Watch         0.0         0.73         0.46         0.69         0.52           Consumer Staples \$XLP         Wait and Watch         0.9         -0.31         -0.15         0.08 </th <th>Google</th> <th>Sell</th> <th>1.0</th> <th>-1.37</th> <th>-1.42</th> <th>-1.47</th> <th>-1.58</th> | Google                     | Sell                    | 1.0       | -1.37 | -1.42     | -1.47      | -1.58      |
| Tesla         Wait and Watch         0.8         -0.36         -0.57         -0.29         0.02           Meta Platforms         Buy         0.8         1.25         1.19         1.08         1.17           Netflix         Wait and Watch         1.0         -0.54         -0.33         -0.34         -0.37           Materials \$XLB         Wait and Watch         1.0         0.8         0.65         0.59         0.65           Energy \$XLE         Sell         0.9         -1.03         -0.88         -0.73         -0.81           Financials \$XLF         Wait and Watch         0.7         -0.46         -0.61         -0.84         -1.24           Industrials \$XLI         Sell         0.8         -1.0         -1.2         -1.07         -0.8           Technology \$XLK         Wait and Watch         1.0         0.73         0.46         0.69         0.52           Consumer Staples \$XLU         Buy         1.0         1.08         0.85         0.55         0.23           Utilities \$XLU         Wait and Watch         0.9         -0.31         -0.15         0.08         0.3           Health Care \$XLV         Wait and Watch         0.5         -0.25         0.05         -0.05                                                                                                         | _                          | Wait and Watch          | 1.0       | -0.33 | -0.71     | -0.94      | -0.98      |
| Meta Platforms         Buy Wait and Watch         0.8         1.25         1.19         1.08         1.17           Netflix         Wait and Watch         1.0         -0.54         -0.33         -0.34         -0.37           Materials \$XLB         Wait and Watch         1.0         0.8         0.65         0.59         0.65           Energy \$XLE         Sell         0.9         -1.03         -0.88         -0.73         -0.81           Financials \$XLF         Wait and Watch         0.7         -0.46         -0.61         -0.84         -1.24           Industrials \$XLI         Sell         0.8         -1.0         -1.2         -1.07         -0.8           Technology \$XLK         Wait and Watch         1.0         0.73         0.46         0.69         0.52           Consumer Staples \$XLP         Buy         1.0         1.08         0.85         0.55         0.23           Utilities \$XLU         Wait and Watch         0.9         -0.31         -0.15         0.08         0.3           Health Care \$XLV         Wait and Watch         0.5         -0.25         0.05         -0.1         -0.35           Retail \$XRT         Sell         0.9         -1.45         0.36                                                                                                            | NVIDIA                     | Wait and Watch          | 0.7       | 0.64  | 0.26      | -0.46      | -1.38      |
| Netflix         Wait and Watch Watch Wait and Watch Wait and Watch Wait and Watch Sell         1.0         -0.54         -0.33         -0.34         -0.37           Materials \$XLE         Sell         0.9         -1.03         -0.88         -0.73         -0.81           Financials \$XLF         Wait and Watch Sell         0.7         -0.46         -0.61         -0.84         -1.24           Industrials \$XLI         Sell         0.8         -1.0         -1.2         -1.07         -0.8           Technology \$XLK         Wait and Watch         1.0         0.73         0.46         0.69         0.52           Consumer Staples \$XLU         Buy         1.0         1.08         0.85         0.55         0.23           Utilities \$XLU         Wait and Watch         0.9         -0.31         -0.15         0.08         0.3           Health Care \$XLV         Wait and Watch         0.9         -0.63         -0.39         -0.08         0.39           Consumer Discretionary \$XLY         Wait and Watch         0.5         -0.25         0.05         -0.1         -0.35           Retail \$XRT         Sell         0.9         -1.45         0.36         1.94         2.2                                                                                                                      | Tesla                      | Wait and Watch          | 0.8       | -0.36 | -0.57     | -0.29      | 0.02       |
| Materials \$XLB         Wait and Watch Sell         1.0         0.8         0.65         0.59         0.65           Energy \$XLE         Sell         0.9         -1.03         -0.88         -0.73         -0.81           Financials \$XLF         Wait and Watch         0.7         -0.46         -0.61         -0.84         -1.24           Industrials \$XLI         Sell         0.8         -1.0         -1.2         -1.07         -0.8           Technology \$XLK         Wait and Watch         1.0         0.73         0.46         0.69         0.52           Consumer Staples \$XLP         Buy         1.0         1.08         0.85         0.55         0.23           Utilities \$XLU         Wait and Watch         0.9         -0.31         -0.15         0.08         0.3           Health Care \$XLV         Wait and Watch         0.9         -0.63         -0.39         -0.08         0.39           Consumer Discretionary \$XLY         Wait and Watch         0.5         -0.25         0.05         -0.1         -0.35           Retail \$XRT         Sell         0.9         -1.45         0.36         1.94         2.2                                                                                                                                                                              | Meta Platforms             | Buy                     | 0.8       |       |           |            | 1.17       |
| Energy \$XLE         Sell         0.9         -1.03         -0.88         -0.73         -0.81           Financials \$XLF         Wait and Watch         0.7         -0.46         -0.61         -0.84         -1.24           Industrials \$XLI         Sell         0.8         -1.0         -1.2         -1.07         -0.8           Technology \$XLK         Wait and Watch         1.0         0.73         0.46         0.69         0.52           Consumer Staples \$XLP         Buy         1.0         1.08         0.85         0.55         0.23           Utilities \$XLU         Wait and Watch         0.9         -0.31         -0.15         0.08         0.3           Health Care \$XLV         Wait and Watch         0.9         -0.63         -0.39         -0.08         0.39           Consumer Discretionary \$XLY         Wait and Watch         0.5         -0.25         0.05         -0.1         -0.35           Retail \$XRT         Sell         0.9         -1.45         0.36         1.94         2.2                                                                                                                                                                                                                                                                                                   |                            |                         |           |       |           |            | -0.37      |
| Financials \$XLF         Wait and Watch         0.7         -0.46         -0.61         -0.84         -1.24           Industrials \$XLI         Sell         0.8         -1.0         -1.2         -1.07         -0.8           Technology \$XLK         Wait and Watch         1.0         0.73         0.46         0.69         0.52           Consumer Staples \$XLP         Buy         1.0         1.08         0.85         0.55         0.23           Utilities \$XLU         Wait and Watch         0.9         -0.31         -0.15         0.08         0.3           Health Care \$XLV         Wait and Watch         0.9         -0.63         -0.39         -0.08         0.39           Consumer Discretionary \$XLY         Wait and Watch         0.5         -0.25         0.05         -0.1         -0.35           Retail \$XRT         Sell         0.9         -1.45         0.36         1.94         2.2                                                                                                                                                                                                                                                                                                                                                                                                           | Materials \$XLB            |                         |           |       |           |            | 0.65       |
| Industrials \$XLI                                                                                                                                                                                                                                                                                                                                                                                                                                                                                                                                                                                                                                                                                                                                                                                                                                                                                                                                                                                                                                                                                                                                                                                                                                                                                                                          |                            |                         |           |       |           |            |            |
| Technology \$XLK         Wait and Watch         1.0         0.73         0.46         0.69         0.52           Consumer Staples \$XLP         Buy         1.0         1.08         0.85         0.55         0.23           Utilities \$XLU         Wait and Watch         0.9         -0.31         -0.15         0.08         0.3           Health Care \$XLV         Wait and Watch         0.9         -0.63         -0.39         -0.08         0.39           Consumer Discretionary \$XLY         Wait and Watch         0.5         -0.25         0.05         -0.1         -0.35           Retail \$XRT         Sell         0.9         -1.45         0.36         1.94         2.2                                                                                                                                                                                                                                                                                                                                                                                                                                                                                                                                                                                                                                           | Financials \$XLF           |                         | 0.7       | -0.46 |           | -0.84      | -1.24      |
| Consumer Staples \$XLP         Buy Wait and Watch Wait and Watch Wait and Watch Consumer Discretionary \$XLY         Buy Wait and Watch Wait and Watch Wait and Watch Sell         1.0         1.08         0.85         0.55         0.23           0.9         -0.31         -0.15         0.08         0.3           0.9         -0.63         -0.39         -0.08         0.39           0.9         -0.25         0.05         -0.1         -0.35           0.9         -1.45         0.36         1.94         2.2                                                                                                                                                                                                                                                                                                                                                                                                                                                                                                                                                                                                                                                                                                                                                                                                                   |                            |                         |           |       |           |            |            |
| Utilities \$XLU       Wait and Watch Watch Wait and Watch Wait and Watch Consumer Discretionary \$XLY       Wait and Watch Wait and Watch Wait and Watch Wait and Watch Sell       0.9       -0.31       -0.15       0.08       0.3         0.9       -0.63       -0.39       -0.08       0.39         0.5       -0.25       0.05       -0.1       -0.35         0.9       -1.45       0.36       1.94       2.2                                                                                                                                                                                                                                                                                                                                                                                                                                                                                                                                                                                                                                                                                                                                                                                                                                                                                                                           |                            |                         |           |       |           |            |            |
| Health Care \$XLV       Wait and Watch Consumer Discretionary \$XLY       Wait and Watch Wait and Watch Sell       0.9       -0.63       -0.39       -0.08       0.39         Retail \$XRT       Sell       0.5       -0.25       0.05       -0.1       -0.35         Soll       0.9       -1.45       0.36       1.94       2.2                                                                                                                                                                                                                                                                                                                                                                                                                                                                                                                                                                                                                                                                                                                                                                                                                                                                                                                                                                                                           |                            |                         |           |       |           |            |            |
| Consumer Discretionary \$XLY         Wait and Watch Sell         0.5         -0.25         0.05         -0.1         -0.35           Retail \$XRT         Sell         0.9         -1.45         0.36         1.94         2.2                                                                                                                                                                                                                                                                                                                                                                                                                                                                                                                                                                                                                                                                                                                                                                                                                                                                                                                                                                                                                                                                                                             |                            |                         |           |       |           |            |            |
| <b>Retail \$XRT</b> Sell 0.9 -1.45 0.36 1.94 2.2                                                                                                                                                                                                                                                                                                                                                                                                                                                                                                                                                                                                                                                                                                                                                                                                                                                                                                                                                                                                                                                                                                                                                                                                                                                                                           |                            |                         |           |       |           |            |            |
|                                                                                                                                                                                                                                                                                                                                                                                                                                                                                                                                                                                                                                                                                                                                                                                                                                                                                                                                                                                                                                                                                                                                                                                                                                                                                                                                            |                            |                         |           |       |           |            |            |
| Germany (Day) 8uy 05 05 062 081 108                                                                                                                                                                                                                                                                                                                                                                                                                                                                                                                                                                                                                                                                                                                                                                                                                                                                                                                                                                                                                                                                                                                                                                                                                                                                                                        |                            |                         |           |       |           |            |            |
|                                                                                                                                                                                                                                                                                                                                                                                                                                                                                                                                                                                                                                                                                                                                                                                                                                                                                                                                                                                                                                                                                                                                                                                                                                                                                                                                            | Germany (Dax)              | Buy                     | 0.5       | 0.5   | 0.62      | 0.81       | 1.08       |
| China (Shanghai Composite) Wait and Watch 1.0 2 -0.78 -0.94 -1.04 -1.11                                                                                                                                                                                                                                                                                                                                                                                                                                                                                                                                                                                                                                                                                                                                                                                                                                                                                                                                                                                                                                                                                                                                                                                                                                                                    |                            |                         |           |       |           |            |            |
| Japan (Nikkei) Sell 0.5 -0.99 -0.23 -0.65 0.48                                                                                                                                                                                                                                                                                                                                                                                                                                                                                                                                                                                                                                                                                                                                                                                                                                                                                                                                                                                                                                                                                                                                                                                                                                                                                             |                            |                         |           |       |           |            |            |
| Bitcoin Sell 0.8 -0.83 -1.1 -0.78 -1.02                                                                                                                                                                                                                                                                                                                                                                                                                                                                                                                                                                                                                                                                                                                                                                                                                                                                                                                                                                                                                                                                                                                                                                                                                                                                                                    |                            |                         |           |       |           |            |            |
| WTI Crude Oil Sell 1.0 -1.85 -1.51 -1.14 -0.91                                                                                                                                                                                                                                                                                                                                                                                                                                                                                                                                                                                                                                                                                                                                                                                                                                                                                                                                                                                                                                                                                                                                                                                                                                                                                             |                            |                         |           |       |           |            |            |
| <b>Brent Crude Oil</b> Wait and Watch 1.0 0.06 0.11 0.14 0.19                                                                                                                                                                                                                                                                                                                                                                                                                                                                                                                                                                                                                                                                                                                                                                                                                                                                                                                                                                                                                                                                                                                                                                                                                                                                              |                            |                         |           |       |           |            |            |
| Natural Gas Futures Sell 1.0 -1.39 -1.56 -1.66 -1.71                                                                                                                                                                                                                                                                                                                                                                                                                                                                                                                                                                                                                                                                                                                                                                                                                                                                                                                                                                                                                                                                                                                                                                                                                                                                                       |                            |                         |           |       |           |            |            |
| Copper Futures         Wait and Watch         0.7         0.53         0.54         0.41         0.4                                                                                                                                                                                                                                                                                                                                                                                                                                                                                                                                                                                                                                                                                                                                                                                                                                                                                                                                                                                                                                                                                                                                                                                                                                       |                            |                         |           |       |           |            |            |
| Steel Buy 1.0 1.11 1.27 1.0 0.92                                                                                                                                                                                                                                                                                                                                                                                                                                                                                                                                                                                                                                                                                                                                                                                                                                                                                                                                                                                                                                                                                                                                                                                                                                                                                                           |                            | Buy                     |           |       |           |            |            |
| Lithium \$LIT                                                                                                                                                                                                                                                                                                                                                                                                                                                                                                                                                                                                                                                                                                                                                                                                                                                                                                                                                                                                                                                                                                                                                                                                                                                                                                                              |                            |                         |           |       |           |            |            |
| Palladium         Wait and Watch         0.8         0.67         0.53         0.28         0.06           Platinum         1.0         1.30         1.48         1.51         1.5                                                                                                                                                                                                                                                                                                                                                                                                                                                                                                                                                                                                                                                                                                                                                                                                                                                                                                                                                                                                                                                                                                                                                         |                            |                         |           |       |           |            |            |
| Platinum         Buy         1.0         1.39         1.48         1.51         1.5           Silver         Buy         1.0         2.22         1.68         0.29         -1.06                                                                                                                                                                                                                                                                                                                                                                                                                                                                                                                                                                                                                                                                                                                                                                                                                                                                                                                                                                                                                                                                                                                                                          |                            |                         |           |       |           |            |            |
| Silver         Buy         1.0         2.22         1.68         0.29         -1.06           Gold         Wait and Watch         1.0         0.0         -0.08         -0.31         -0.53                                                                                                                                                                                                                                                                                                                                                                                                                                                                                                                                                                                                                                                                                                                                                                                                                                                                                                                                                                                                                                                                                                                                                |                            |                         |           |       |           |            |            |
| Uranium \$URA                                                                                                                                                                                                                                                                                                                                                                                                                                                                                                                                                                                                                                                                                                                                                                                                                                                                                                                                                                                                                                                                                                                                                                                                                                                                                                                              |                            |                         |           |       |           |            |            |
| Corn Futures Sell 0.5 -0.69 -0.58 -0.43 -0.92                                                                                                                                                                                                                                                                                                                                                                                                                                                                                                                                                                                                                                                                                                                                                                                                                                                                                                                                                                                                                                                                                                                                                                                                                                                                                              |                            |                         |           |       |           |            |            |
| Soybean Futures Sell 1.0 -1.2 -0.63 -0.14 0.01                                                                                                                                                                                                                                                                                                                                                                                                                                                                                                                                                                                                                                                                                                                                                                                                                                                                                                                                                                                                                                                                                                                                                                                                                                                                                             |                            |                         |           |       |           |            |            |
| Wheat Wait and Watch 0.7 -0.55 -0.5 -0.9 -1.13                                                                                                                                                                                                                                                                                                                                                                                                                                                                                                                                                                                                                                                                                                                                                                                                                                                                                                                                                                                                                                                                                                                                                                                                                                                                                             |                            |                         |           |       |           |            |            |
| Sugar Buy 0.9 1.02 1.01 0.94 0.8                                                                                                                                                                                                                                                                                                                                                                                                                                                                                                                                                                                                                                                                                                                                                                                                                                                                                                                                                                                                                                                                                                                                                                                                                                                                                                           |                            |                         |           |       |           |            |            |
| US Dollar Wait and Watch 1.0 -0.6 -0.77 -0.09 0.39                                                                                                                                                                                                                                                                                                                                                                                                                                                                                                                                                                                                                                                                                                                                                                                                                                                                                                                                                                                                                                                                                                                                                                                                                                                                                         |                            |                         |           |       |           |            |            |
| <b>Euro To US Dollar Cross</b> Wait and Watch  1.0  0.78  0.81  0.81  0.88                                                                                                                                                                                                                                                                                                                                                                                                                                                                                                                                                                                                                                                                                                                                                                                                                                                                                                                                                                                                                                                                                                                                                                                                                                                                 |                            |                         |           |       |           |            |            |
| <b>British Pound To US Dollar Cross</b> Buy  0.8  1.14  0.97  0.8  0.73                                                                                                                                                                                                                                                                                                                                                                                                                                                                                                                                                                                                                                                                                                                                                                                                                                                                                                                                                                                                                                                                                                                                                                                                                                                                    |                            |                         |           |       |           |            |            |
| <b>US Dollar To Yen Cross</b> Buy  1.0  1.08  2.18  1.57  0.6                                                                                                                                                                                                                                                                                                                                                                                                                                                                                                                                                                                                                                                                                                                                                                                                                                                                                                                                                                                                                                                                                                                                                                                                                                                                              |                            |                         |           |       |           |            |            |
| Canadian Dollar To US Dollar Cross Sell 0.6 -0.84 -0.54 -0.77 -0.32                                                                                                                                                                                                                                                                                                                                                                                                                                                                                                                                                                                                                                                                                                                                                                                                                                                                                                                                                                                                                                                                                                                                                                                                                                                                        |                            |                         |           |       |           |            |            |
| <b>UST 2yr Yield</b> Wait and Watch  1.0  0.72  0.79  0.76  0.68                                                                                                                                                                                                                                                                                                                                                                                                                                                                                                                                                                                                                                                                                                                                                                                                                                                                                                                                                                                                                                                                                                                                                                                                                                                                           |                            |                         |           |       |           |            |            |
| UST 10yr Yield Sell 1.0 -2.31 -2.29 -2.21 -2.08                                                                                                                                                                                                                                                                                                                                                                                                                                                                                                                                                                                                                                                                                                                                                                                                                                                                                                                                                                                                                                                                                                                                                                                                                                                                                            |                            |                         |           |       |           |            |            |
| <b>UST 30yr Yield</b> Wait and Watch 1.0 0.3 0.43 0.36 0.43                                                                                                                                                                                                                                                                                                                                                                                                                                                                                                                                                                                                                                                                                                                                                                                                                                                                                                                                                                                                                                                                                                                                                                                                                                                                                |                            |                         |           |       |           |            |            |
| <b>High Yield Corp Bond \$HYG</b> Sell 1.0 -1.1 -1.17 -1.4 -1.17                                                                                                                                                                                                                                                                                                                                                                                                                                                                                                                                                                                                                                                                                                                                                                                                                                                                                                                                                                                                                                                                                                                                                                                                                                                                           | High Yield Corp Bond \$HYG | Sell                    | 1.0       | -1.1  | -1.17     | -1.4       | -1.17      |