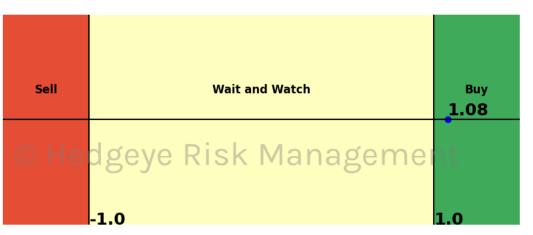

## **HedgAI Signals - Current Signals (Displaying Prediction Z Scores)**

| Asset                                   | <b>Current Position</b> | Threshold | Today | 1 Day Ago | 2 Days Ago | 3 Days Ago |
|-----------------------------------------|-------------------------|-----------|-------|-----------|------------|------------|
| Meta Platforms                          | Buy                     | 0.8       | 1.25  | 1.19      | 1.08       | 1.17       |
| Consumer Staples \$XLP                  | Buy                     | 1.0       | 1.08  | 0.85      | 0.55       | 0.23       |
| Germany (Dax)                           | Buy                     | 0.5       | 0.5   | 0.62      | 0.81       | 1.08       |
| Steel                                   | Buy                     | 1.0       | 1.11  | 1.27      | 1.0        | 0.92       |
| Platinum                                | Buy                     | 1.0       | 1.39  | 1.48      | 1.51       | 1.5        |
| Silver                                  | Buy                     | 1.0       | 2.22  | 1.68      | 0.29       | -1.06      |
| Sugar                                   | Buy                     | 0.9       | 1.02  | 1.01      | 0.94       | 0.8        |
| <b>British Pound To US Dollar Cross</b> | Buy                     | 0.8       | 1.14  | 0.97      | 0.8        | 0.73       |
| US Dollar To Yen Cross                  | Buy                     | 1.0       | 1.08  | 2.18      | 1.57       | 0.6        |

#### US Dollar To Yen Cross 15 Trading Day Predictions Thresholds of 1.0 and -1.0