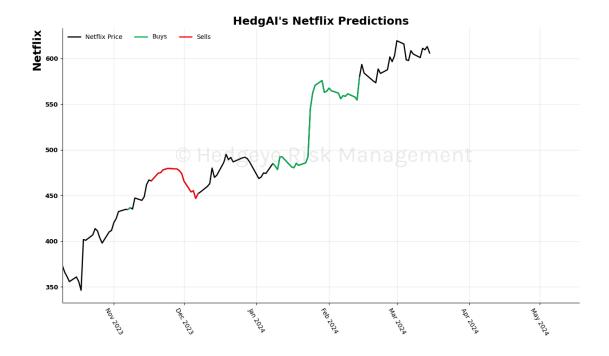

| 1.0       | -1.1  | -1.17     | -1.4       | -1.17      |

## **HedgAI Signals - Asset Charts**





### S&P 500 15 Trading Day Predictions Thresholds of 0.9 and -0.9



#### NASDAQ 100 15 Trading Day Predictions Thresholds of 1.0 and -1.0







### Russell 2000 15 Trading Day Predictions Thresholds of 0.9 and -0.9



Apple 15 Trading Day Predictions Thresholds of 0.8 and -0.8







### Microsoft 15 Trading Day Predictions Thresholds of 0.8 and -0.8



Google 15 Trading Day Predictions Thresholds of 1.0 and -1.0







## Amazon 15 Trading Day Predictions Thresholds of 1.0 and -1.0



NVIDIA 15 Trading Day Predictions Thresholds of 0.7 and -0.7







Tesla 15 Trading Day Predictions Thresholds of 0.8 and -0.8



Meta 15 Trading Day Predictions Thresholds of 0.8 and -0.8







#### Netflix 15 Trading Day Predictions Thresholds of 1.0 and -1.0



## Materials \$XLB 15 Trading Day Predictions Thresholds of 1.0 and -1.0







### Energy \$XLE 15 Trading Day Predictions Thresholds of 0.9 and -0.9



Financials \$XLF 15 Trading Day Predictions
Thresholds of 0.7 and -0.7







# Industrials \$XLI 15 Trading Day Predictions Thresholds of 0.8 and -0.8



#### Technology \$XLK 15 Trading Day Predictions Thresholds of 1.0 and -1.0







# Consumer Staples \$XLP 15 Trading Day Predictions Thresholds of 1.0 and -1.0



# Utilities \$XLU 15 Trading Day Predictions Thresholds of 0.9 and -0.9







## Health Care \$XLV 15 Trading Day Predictions Thresholds of 0.9 and -0.9



# Consumer Discretionary \$XLY 15 Trading Day Predictions Thresholds of 0.5 and -0.5







###