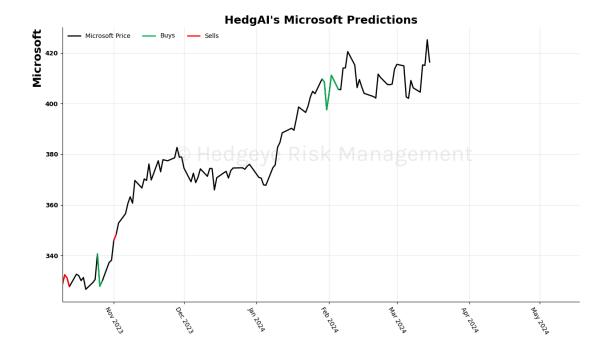

### Microsoft 15 Trading Day Predictions Thresholds of 0.8 and -0.8

Google 15 Trading Day Predictions Thresholds of 1.0 and -1.0