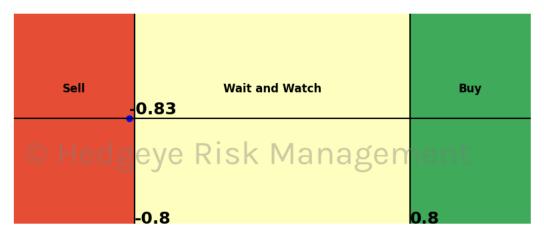

| Asset                              | <b>Current Position</b> | Threshold     | Today | 1 Day Ago | 2 Days Ago | 3 Days Ago |
|------------------------------------|-------------------------|---------------|-------|-----------|------------|------------|
| Russell 2000                       | Sell                    | 0.9           | -1.32 | -1.33     | -1.3       | -1.23      |
| Apple                              | Sell                    | 0.8           | -2.08 | -1.38     | -1.51      | -1.68      |
| Google                             | Sell                    | 1.0           | -1.37 | -1.42     | -1.47      | -1.58      |
| Energy \$XLE                       | Sell                    | 0.9           | -1.03 | -0.88     | -0.73      | -0.81      |
| Industrials \$XLI                  | Sell                    | 0.8           | -1.0  | -1.2      | -1.07      | -0.8       |
| Retail \$XRT                       | Sell                    | 0.9           | -1.45 | 0.36      | 1.94       | 2.2        |
| Japan (Nikkei)                     | Sell                    | 0.5           | -0.99 | -0.23     | -0.65      | 0.48       |
| Bitcoin                            | Sell                    | 0.8           | -0.83 | -1.1      | -0.78      | -1.02      |
| WTI Crude Oil                      | Sell                    | $VId_{1,0}Id$ | -1.85 | C 1.51    | -1.14      | -0.91      |
| Natural Gas Futures                | Sell                    | 1.0           | -1.39 | -1.56     | -1.66      | -1.71      |
| Corn Futures                       | Sell                    | 0.5           | -0.69 | -0.58     | -0.43      | -0.92      |
| Soybean Futures                    | Sell                    | 1.0           | -1.2  | -0.63     | -0.14      | 0.01       |
| Canadian Dollar To US Dollar Cross | Sell                    | 0.6           | -0.84 | -0.54     | -0.77      | -0.32      |
| UST 10yr Yield                     | Sell                    | 1.0           | -2.31 | -2.29     | -2.21      | -2.08      |
| High Yield Corp Bond \$HYG         | Sell                    | 1.0           | -1.1  | -1.17     | -1.4       | -1.17      |

## **HedgAI Signals - Summary Signals**

| S&P 500         Wait and Watch         0.9         -0.54         -0.57         -0.6         -0.57           NASDAQ 100         Wait and Watch         0.0         0.41         0.4         0.6         0.7           Russell 2000         Sell         0.9         -1.32         -1.33         -1.33         -1.33         -1.23           Apple         Sell         0.8         -2.08         -1.38         -1.51         -1.68           Microsoft         Wait and Watch         0.8         -0.13         -1.45         -0.68         -0.67           Google         Sell         1.0         -0.33         -0.71         -0.94         -0.98           NVIDIA         Wait and Watch         0.8         -0.33         -0.71         -0.94         -0.98           NVIDIA         Wait and Watch         0.7         0.64         0.26         -0.46         -1.38           Tesla         Wait and Watch         0.8         -0.36         -0.57         -0.29         0.02           Meta Platforms         Buy         0.8         1.25         1.19         1.08         1.17           Materials \$XLB         Wait and Watch         1.0         0.54         -0.33         -0.34         -0.                                                                                                                                  | Asset                      | <b>Current Position</b> | Threshold | Today | 1 Day Ago | 2 Days Ago | 3 Days Ago |
|--------------------------------------------------------------------------------------------------------------------------------------------------------------------------------------------------------------------------------------------------------------------------------------------------------------------------------------------------------------------------------------------------------------------------------------------------------------------------------------------------------------------------------------------------------------------------------------------------------------------------------------------------------------------------------------------------------------------------------------------------------------------------------------------------------------------------------------------------------------------------------------------------------------------------------------------------------------------------------------------------------------------------------------------------------------------------------------------------------------------------------------------------------------------------------------------------------------------------------------------------------------------------------------------------------------------------------------------|----------------------------|-------------------------|-----------|-------|-----------|------------|------------|
| Sell   0.9   -1.32   -1.33   -1.3   -1.23                                                                                                                                                                                                                                                                                                                                                                                                                                                                                                                                                                                                                                                                                                                                                                                                                                                                                                                                                                                                                                                                                                                                                                                                                                                                                                  | S&P 500                    | Wait and Watch          | 0.9       | -0.54 | -0.57     |            | -0.57      |
| Apple         Sell         0.8         -2.08         -1.38         -1.51         -1.68           Microsoft         Wait and Watch         0.8         -0.13         -1.45         -0.68         -0.67           Google         Sell         1.0         -1.37         -1.42         -1.47         -1.58           Amazon         Wait and Watch         1.0         -0.33         -0.71         -0.94         -0.98           NVIDIA         Wait and Watch         0.7         0.64         0.26         -0.46         -1.38           Tesla         Wait and Watch         0.8         -0.36         -0.57         -0.29         0.02           Meta Platforms         Buy         0.8         1.25         1.19         1.08         1.17           Netflix         Wait and Watch         1.0         -0.54         -0.33         -0.34         -0.37           Materials \$XLB         Wait and Watch         1.0         0.8         0.65         0.59         0.65           Energy \$XLE         Wait and Watch         0.7         -0.46         -0.61         -0.84         -1.24           Industrials \$XLI         Sell         0.8         -1.0         -1.2         -1.07         -0.8                                                                                                                                      | NASDAQ 100                 | Wait and Watch          | 1.0       |       | 0.4       | 0.6        | 0.7        |
| Apple         Sell         0.8         -2.08         -1.38         -1.51         -1.68           Microsoft         Wait and Watch         0.8         -0.13         -1.45         -0.68         -0.67           Google         Sell         1.0         -1.37         -1.42         -1.47         -1.58           Amazon         Wait and Watch         1.0         -0.33         -0.71         -0.94         -0.98           NVIDIA         Wait and Watch         0.7         0.64         0.26         -0.46         -1.38           Tesla         Wait and Watch         0.8         -0.36         -0.57         -0.29         0.02           Meta Platforms         Buy         0.8         1.25         1.19         1.08         1.17           Netflix         Wait and Watch         1.0         -0.54         -0.33         -0.34         -0.37           Materials \$XLB         Wait and Watch         1.0         0.8         0.65         0.59         0.65           Energy \$XLE         Wait and Watch         0.7         -0.46         -0.61         -0.84         -1.24           Industrials \$XLI         Sell         0.8         -1.0         -1.2         -1.07         -0.8                                                                                                                                      | Russell 2000               | Sell                    | 0.9       | -1.32 | -1.33     | -1.3       | -1.23      |
| Microsoft         Wait and Watch Sell         0.8         -0.13         -1.45         -0.68         -0.67           Google         Sell         1.0         -1.37         -1.42         -1.47         -1.58           Amazon         Wait and Watch         1.0         -0.33         -0.71         -0.94         -0.98           NVIDIA         Wait and Watch         0.7         0.64         0.26         -0.46         -1.38           Tesla         Wait and Watch         0.8         -0.36         -0.57         -0.29         0.02           Meta Platforms         Buy         0.8         1.25         1.19         1.08         1.17           Netflix         Wait and Watch         1.0         -0.54         -0.33         -0.34         -0.37           Materials \$XLB         Buy         0.8         0.65         0.59         0.65           Energy \$XLE         Sell         0.9         -1.03         -0.88         -0.73         -0.81           Financials \$XLF         Wait and Watch         0.7         -0.46         -0.61         -0.84         -1.24           Industrials \$XLI         Sell         0.8         -1.0         -1.2         -1.07         -0.8                                                                                                                                             | Apple                      | Sell                    | 0.8       |       | -1.38     | -1.51      | -1.68      |
| Google         Sell         1.0         -1.37         -1.42         -1.47         -1.58           Amazon         Wait and Watch         1.0         -0.33         -0.71         -0.94         -0.98           NVIDIA         Wait and Watch         0.7         0.64         0.26         -0.46         -1.38           Tesla         Wait and Watch         0.8         -0.36         -0.57         -0.29         0.02           Meta Platforms         Buy         0.8         -0.25         1.19         1.08         1.17           Metflix         Wait and Watch         1.0         -0.54         -0.33         -0.34         -0.37           Materials \$XLB         Wait and Watch         1.0         0.8         0.65         0.59         0.65           Energy \$XLE         Sell         0.9         -1.03         -0.88         -0.73         -0.81           Financials \$XLF         Wait and Watch         0.7         -0.46         -0.61         -0.84         -1.24           Industrials \$XLI         Sell         0.8         -1.0         -1.2         -1.07         -0.8           Technology \$XLK         Wait and Watch         0.0         0.73         0.46         0.69         0.52 </th <th></th> <th>Wait and Watch</th> <th>0.8</th> <th>-0.13</th> <th>-1.45</th> <th>-0.68</th> <th>-0.67</th>       |                            | Wait and Watch          | 0.8       | -0.13 | -1.45     | -0.68      | -0.67      |
| Amazon         Wait and Watch         1.0         -0.33         -0.71         -0.94         -0.98           NVIDIA         Wait and Watch         0.7         0.64         0.26         -0.46         -1.38           Tesla         Wait and Watch         0.8         -0.36         -0.57         -0.29         0.02           Meta Platforms         Buy         0.8         1.25         1.19         1.08         1.17           Netflix         Wait and Watch         1.0         -0.54         -0.33         -0.34         -0.37           Materials \$XLB         Wait and Watch         1.0         0.8         0.65         0.59         0.65           Energy \$XLE         Sell         0.9         -1.03         -0.88         -0.73         -0.81           Financials \$XLF         Wait and Watch         0.7         -0.46         -0.61         -0.84         -1.24           Industrials \$XLI         Sell         0.8         -1.0         -1.2         -1.07         -0.8           Technology \$XLK         Wait and Watch         0.0         0.73         0.46         0.69         0.52           Consumer Staples \$XLP         Wait and Watch         0.9         -0.31         -0.15         0.08 </th <th>Google</th> <th>Sell</th> <th>1.0</th> <th>-1.37</th> <th>-1.42</th> <th>-1.47</th> <th>-1.58</th> | Google                     | Sell                    | 1.0       | -1.37 | -1.42     | -1.47      | -1.58      |
| Tesla         Wait and Watch         0.8         -0.36         -0.57         -0.29         0.02           Meta Platforms         Buy         0.8         1.25         1.19         1.08         1.17           Netflix         Wait and Watch         1.0         -0.54         -0.33         -0.34         -0.37           Materials \$XLB         Wait and Watch         1.0         0.8         0.65         0.59         0.65           Energy \$XLE         Sell         0.9         -1.03         -0.88         -0.73         -0.81           Financials \$XLF         Wait and Watch         0.7         -0.46         -0.61         -0.84         -1.24           Industrials \$XLI         Sell         0.8         -1.0         -1.2         -1.07         -0.8           Technology \$XLK         Wait and Watch         1.0         0.73         0.46         0.69         0.52           Consumer Staples \$XLU         Buy         1.0         1.08         0.85         0.55         0.23           Utilities \$XLU         Wait and Watch         0.9         -0.31         -0.15         0.08         0.3           Health Care \$XLV         Wait and Watch         0.5         -0.25         0.05         -0.05                                                                                                         | _                          | Wait and Watch          | 1.0       | -0.33 | -0.71     | -0.94      | -0.98      |
| Meta Platforms         Buy Wait and Watch         0.8         1.25         1.19         1.08         1.17           Netflix         Wait and Watch         1.0         -0.54         -0.33         -0.34         -0.37           Materials \$XLB         Wait and Watch         1.0         0.8         0.65         0.59         0.65           Energy \$XLE         Sell         0.9         -1.03         -0.88         -0.73         -0.81           Financials \$XLF         Wait and Watch         0.7         -0.46         -0.61         -0.84         -1.24           Industrials \$XLI         Sell         0.8         -1.0         -1.2         -1.07         -0.8           Technology \$XLK         Wait and Watch         1.0         0.73         0.46         0.69         0.52           Consumer Staples \$XLP         Buy         1.0         1.08         0.85         0.55         0.23           Utilities \$XLU         Wait and Watch         0.9         -0.31         -0.15         0.08         0.3           Health Care \$XLV         Wait and Watch         0.5         -0.25         0.05         -0.1         -0.35           Retail \$XRT         Sell         0.9         -1.45         0.36                                                                                                            | NVIDIA                     | Wait and Watch          | 0.7       | 0.64  | 0.26      | -0.46      | -1.38      |
| Netflix         Wait and Watch Watch Wait and Watch Wait and Watch Wait and Watch Sell         1.0         -0.54         -0.33         -0.34         -0.37           Materials \$XLE         Sell         0.9         -1.03         -0.88         -0.73         -0.81           Financials \$XLF         Wait and Watch Sell         0.7         -0.46         -0.61         -0.84         -1.24           Industrials \$XLI         Sell         0.8         -1.0         -1.2         -1.07         -0.8           Technology \$XLK         Wait and Watch         1.0         0.73         0.46         0.69         0.52           Consumer Staples \$XLU         Buy         1.0         1.08         0.85         0.55         0.23           Utilities \$XLU         Wait and Watch         0.9         -0.31         -0.15         0.08         0.3           Health Care \$XLV         Wait and Watch         0.9         -0.63         -0.39         -0.08         0.39           Consumer Discretionary \$XLY         Wait and Watch         0.5         -0.25         0.05         -0.1         -0.35           Retail \$XRT         Sell         0.9         -1.45         0.36         1.94         2.2                                                                                                                      | Tesla                      | Wait and Watch          | 0.8       | -0.36 | -0.57     | -0.29      | 0.02       |
| Materials \$XLB         Wait and Watch Sell         1.0         0.8         0.65         0.59         0.65           Energy \$XLE         Sell         0.9         -1.03         -0.88         -0.73         -0.81           Financials \$XLF         Wait and Watch         0.7         -0.46         -0.61         -0.84         -1.24           Industrials \$XLI         Sell         0.8         -1.0         -1.2         -1.07         -0.8           Technology \$XLK         Wait and Watch         1.0         0.73         0.46         0.69         0.52           Consumer Staples \$XLP         Buy         1.0         1.08         0.85         0.55         0.23           Utilities \$XLU         Wait and Watch         0.9         -0.31         -0.15         0.08         0.3           Health Care \$XLV         Wait and Watch         0.9         -0.63         -0.39         -0.08         0.39           Consumer Discretionary \$XLY         Wait and Watch         0.5         -0.25         0.05         -0.1         -0.35           Retail \$XRT         Sell         0.9         -1.45         0.36         1.94         2.2                                                                                                                                                                              | Meta Platforms             | Buy                     | 0.8       |       |           |            | 1.17       |
| Energy \$XLE         Sell         0.9         -1.03         -0.88         -0.73         -0.81           Financials \$XLF         Wait and Watch         0.7         -0.46         -0.61         -0.84         -1.24           Industrials \$XLI         Sell         0.8         -1.0         -1.2         -1.07         -0.8           Technology \$XLK         Wait and Watch         1.0         0.73         0.46         0.69         0.52           Consumer Staples \$XLP         Buy         1.0         1.08         0.85         0.55         0.23           Utilities \$XLU         Wait and Watch         0.9         -0.31         -0.15         0.08         0.3           Health Care \$XLV         Wait and Watch         0.9         -0.63         -0.39         -0.08         0.39           Consumer Discretionary \$XLY         Wait and Watch         0.5         -0.25         0.05         -0.1         -0.35           Retail \$XRT         Sell         0.9         -1.45         0.36         1.94         2.2                                                                                                                                                                                                                                                                                                   |                            |                         |           |       |           |            | -0.37      |
| Financials \$XLF         Wait and Watch         0.7         -0.46         -0.61         -0.84         -1.24           Industrials \$XLI         Sell         0.8         -1.0         -1.2         -1.07         -0.8           Technology \$XLK         Wait and Watch         1.0         0.73         0.46         0.69         0.52           Consumer Staples \$XLP         Buy         1.0         1.08         0.85         0.55         0.23           Utilities \$XLU         Wait and Watch         0.9         -0.31         -0.15         0.08         0.3           Health Care \$XLV         Wait and Watch         0.9         -0.63         -0.39         -0.08         0.39           Consumer Discretionary \$XLY         Wait and Watch         0.5         -0.25         0.05         -0.1         -0.35           Retail \$XRT         Sell         0.9         -1.45         0.36         1.94         2.2                                                                                                                                                                                                                                                                                                                                                                                                           | Materials \$XLB            |                         |           |       |           |            | 0.65       |
| Industrials \$XLI                                                                                                                                                                                                                                                                                                                                                                                                                                                                                                                                                                                                                                                                                                                                                                                                                                                                                                                                                                                                                                                                                                                                                                                                                                                                                                                          |                            |                         |           |       |           |            |            |
| Technology \$XLK         Wait and Watch         1.0         0.73         0.46         0.69         0.52           Consumer Staples \$XLP         Buy         1.0         1.08         0.85         0.55         0.23           Utilities \$XLU         Wait and Watch         0.9         -0.31         -0.15         0.08         0.3           Health Care \$XLV         Wait and Watch         0.9         -0.63         -0.39         -0.08         0.39           Consumer Discretionary \$XLY         Wait and Watch         0.5         -0.25         0.05         -0.1         -0.35           Retail \$XRT         Sell         0.9         -1.45         0.36         1.94         2.2                                                                                                                                                                                                                                                                                                                                                                                                                                                                                                                                                                                                                                           | Financials \$XLF           |                         | 0.7       | -0.46 |           | -0.84      | -1.24      |
| Consumer Staples \$XLP         Buy Wait and Watch Wait and Watch Wait and Watch Consumer Discretionary \$XLY         Buy Wait and Watch Wait and Watch Wait and Watch Sell         1.0         1.08         0.85         0.55         0.23           0.9         -0.31         -0.15         0.08         0.3           0.9         -0.63         -0.39         -0.08         0.39           0.9         -0.25         0.05         -0.1         -0.35           0.9         -1.45         0.36         1.94         2.2                                                                                                                                                                                                                                                                                                                                                                                                                                                                                                                                                                                                                                                                                                                                                                                                                   |                            |                         |           |       |           |            |            |
| Utilities \$XLU       Wait and Watch Watch Wait and Watch Wait and Watch Consumer Discretionary \$XLY       Wait and Watch Wait and Watch Wait and Watch Wait and Watch Sell       0.9       -0.31       -0.15       0.08       0.3         0.9       -0.63       -0.39       -0.08       0.39         0.5       -0.25       0.05       -0.1       -0.35         0.9       -1.45       0.36       1.94       2.2                                                                                                                                                                                                                                                                                                                                                                                                                                                                                                                                                                                                                                                                                                                                                                                                                                                                                                                           |                            |                         |           |       |           |            |            |
| Health Care \$XLV       Wait and Watch Consumer Discretionary \$XLY       Wait and Watch Wait and Watch Sell       0.9       -0.63       -0.39       -0.08       0.39         Retail \$XRT       Sell       0.5       -0.25       0.05       -0.1       -0.35         Soll       0.9       -1.45       0.36       1.94       2.2                                                                                                                                                                                                                                                                                                                                                                                                                                                                                                                                                                                                                                                                                                                                                                                                                                                                                                                                                                                                           |                            |                         |           |       |           |            |            |
| Consumer Discretionary \$XLY         Wait and Watch Sell         0.5         -0.25         0.05         -0.1         -0.35           Retail \$XRT         Sell         0.9         -1.45         0.36         1.94         2.2                                                                                                                                                                                                                                                                                                                                                                                                                                                                                                                                                                                                                                                                                                                                                                                                                                                                                                                                                                                                                                                                                                             |                            |                         |           |       |           |            |            |
| <b>Retail \$XRT</b> Sell 0.9 -1.45 0.36 1.94 2.2                                                                                                                                                                                                                                                                                                                                                                                                                                                                                                                                                                                                                                                                                                                                                                                                                                                                                                                                                                                                                                                                                                                                                                                                                                                                                           |                            |                         |           |       |           |            |            |
|                                                                                                                                                                                                                                                                                                                                                                                                                                                                                                                                                                                                                                                                                                                                                                                                                                                                                                                                                                                                                                                                                                                                                                                                                                                                                                                                            |                            |                         |           |       |           |            |            |
| Germany (Day) 8uy 05 05 062 081 108                                                                                                                                                                                                                                                                                                                                                                                                                                                                                                                                                                                                                                                                                                                                                                                                                                                                                                                                                                                                                                                                                                                                                                                                                                                                                                        |                            |                         |           |       |           |            |            |
|                                                                                                                                                                                                                                                                                                                                                                                                                                                                                                                                                                                                                                                                                                                                                                                                                                                                                                                                                                                                                                                                                                                                                                                                                                                                                                                                            | Germany (Dax)              | Buy                     | 0.5       | 0.5   | 0.62      | 0.81       | 1.08       |
| China (Shanghai Composite) Wait and Watch 1.0 2 -0.78 -0.94 -1.04 -1.11                                                                                                                                                                                                                                                                                                                                                                                                                                                                                                                                                                                                                                                                                                                                                                                                                                                                                                                                                                                                                                                                                                                                                                                                                                                                    |                            |                         |           |       |           |            |            |
| Japan (Nikkei) Sell 0.5 -0.99 -0.23 -0.65 0.48                                                                                                                                                                                                                                                                                                                                                                                                                                                                                                                                                                                                                                                                                                                                                                                                                                                                                                                                                                                                                                                                                                                                                                                                                                                                                             |                            |                         |           |       |           |            |            |
| Bitcoin Sell 0.8 -0.83 -1.1 -0.78 -1.02                                                                                                                                                                                                                                                                                                                                                                                                                                                                                                                                                                                                                                                                                                                                                                                                                                                                                                                                                                                                                                                                                                                                                                                                                                                                                                    |                            |                         |           |       |           |            |            |
| WTI Crude Oil Sell 1.0 -1.85 -1.51 -1.14 -0.91                                                                                                                                                                                                                                                                                                                                                                                                                                                                                                                                                                                                                                                                                                                                                                                                                                                                                                                                                                                                                                                                                                                                                                                                                                                                                             |                            |                         |           |       |           |            |            |
| <b>Brent Crude Oil</b> Wait and Watch 1.0 0.06 0.11 0.14 0.19                                                                                                                                                                                                                                                                                                                                                                                                                                                                                                                                                                                                                                                                                                                                                                                                                                                                                                                                                                                                                                                                                                                                                                                                                                                                              |                            |                         |           |       |           |            |            |
| Natural Gas Futures Sell 1.0 -1.39 -1.56 -1.66 -1.71                                                                                                                                                                                                                                                                                                                                                                                                                                                                                                                                                                                                                                                                                                                                                                                                                                                                                                                                                                                                                                                                                                                                                                                                                                                                                       |                            |                         |           |       |           |            |            |
| Copper Futures         Wait and Watch         0.7         0.53         0.54         0.41         0.4                                                                                                                                                                                                                                                                                                                                                                                                                                                                                                                                                                                                                                                                                                                                                                                                                                                                                                                                                                                                                                                                                                                                                                                                                                       |                            |                         |           |       |           |            |            |
| Steel Buy 1.0 1.11 1.27 1.0 0.92                                                                                                                                                                                                                                                                                                                                                                                                                                                                                                                                                                                                                                                                                                                                                                                                                                                                                                                                                                                                                                                                                                                                                                                                                                                                                                           |                            | Buy                     |           |       |           |            |            |
| Lithium \$LIT                                                                                                                                                                                                                                                                                                                                                                                                                                                                                                                                                                                                                                                                                                                                                                                                                                                                                                                                                                                                                                                                                                                                                                                                                                                                                                                              |                            |                         |           |       |           |            |            |
| Palladium         Wait and Watch         0.8         0.67         0.53         0.28         0.06           Platinum         1.0         1.30         1.48         1.51         1.5                                                                                                                                                                                                                                                                                                                                                                                                                                                                                                                                                                                                                                                                                                                                                                                                                                                                                                                                                                                                                                                                                                                                                         |                            |                         |           |       |           |            |            |
| Platinum         Buy         1.0         1.39         1.48         1.51         1.5           Silver         Buy         1.0         2.22         1.68         0.29         -1.06                                                                                                                                                                                                                                                                                                                                                                                                                                                                                                                                                                                                                                                                                                                                                                                                                                                                                                                                                                                                                                                                                                                                                          |                            |                         |           |       |           |            |            |
| Silver         Buy         1.0         2.22         1.68         0.29         -1.06           Gold         Wait and Watch         1.0         0.0         -0.08         -0.31         -0.53                                                                                                                                                                                                                                                                                                                                                                                                                                                                                                                                                                                                                                                                                                                                                                                                                                                                                                                                                                                                                                                                                                                                                |                            |                         |           |       |           |            |            |
| Uranium \$URA                                                                                                                                                                                                                                                                                                                                                                                                                                                                                                                                                                                                                                                                                                                                                                                                                                                                                                                                                                                                                                                                                                                                                                                                                                                                                                                              |                            |                         |           |       |           |            |            |
| Corn Futures Sell 0.5 -0.69 -0.58 -0.43 -0.92                                                                                                                                                                                                                                                                                                                                                                                                                                                                                                                                                                                                                                                                                                                                                                                                                                                                                                                                                                                                                                                                                                                                                                                                                                                                                              |                            |                         |           |       |           |            |            |
| Soybean Futures Sell 1.0 -1.2 -0.63 -0.14 0.01                                                                                                                                                                                                                                                                                                                                                                                                                                                                                                                                                                                                                                                                                                                                                                                                                                                                                                                                                                                                                                                                                                                                                                                                                                                                                             |                            |                         |           |       |           |            |            |
| Wheat Wait and Watch 0.7 -0.55 -0.5 -0.9 -1.13                                                                                                                                                                                                                                                                                                                                                                                                                                                                                                                                                                                                                                                                                                                                                                                                                                                                                                                                                                                                                                                                                                                                                                                                                                                                                             |                            |                         |           |       |           |            |            |
| Sugar Buy 0.9 1.02 1.01 0.94 0.8                                                                                                                                                                                                                                                                                                                                                                                                                                                                                                                                                                                                                                                                                                                                                                                                                                                                                                                                                                                                                                                                                                                                                                                                                                                                                                           |                            |                         |           |       |           |            |            |
| US Dollar Wait and Watch 1.0 -0.6 -0.77 -0.09 0.39                                                                                                                                                                                                                                                                                                                                                                                                                                                                                                                                                                                                                                                                                                                                                                                                                                                                                                                                                                                                                                                                                                                                                                                                                                                                                         |                            |                         |           |       |           |            |            |
| <b>Euro To US Dollar Cross</b> Wait and Watch  1.0  0.78  0.81  0.81  0.88                                                                                                                                                                                                                                                                                                                                                                                                                                                                                                                                                                                                                                                                                                                                                                                                                                                                                                                                                                                                                                                                                                                                                                                                                                                                 |                            |                         |           |       |           |            |            |
| <b>British Pound To US Dollar Cross</b> Buy  0.8  1.14  0.97  0.8  0.73                                                                                                                                                                                                                                                                                                                                                                                                                                                                                                                                                                                                                                                                                                                                                                                                                                                                                                                                                                                                                                                                                                                                                                                                                                                                    |                            |                         |           |       |           |            |            |
| <b>US Dollar To Yen Cross</b> Buy  1.0  1.08  2.18  1.57  0.6                                                                                                                                                                                                                                                                                                                                                                                                                                                                                                                                                                                                                                                                                                                                                                                                                                                                                                                                                                                                                                                                                                                                                                                                                                                                              |                            |                         |           |       |           |            |            |
| Canadian Dollar To US Dollar Cross Sell 0.6 -0.84 -0.54 -0.77 -0.32                                                                                                                                                                                                                                                                                                                                                                                                                                                                                                                                                                                                                                                                                                                                                                                                                                                                                                                                                                                                                                                                                                                                                                                                                                                                        |                            |                         |           |       |           |            |            |
| <b>UST 2yr Yield</b> Wait and Watch  1.0  0.72  0.79  0.76  0.68                                                                                                                                                                                                                                                                                                                                                                                                                                                                                                                                                                                                                                                                                                                                                                                                                                                                                                                                                                                                                                                                                                                                                                                                                                                                           |                            |                         |           |       |           |            |            |
| UST 10yr Yield Sell 1.0 -2.31 -2.29 -2.21 -2.08                                                                                                                                                                                                                                                                                                                                                                                                                                                                                                                                                                                                                                                                                                                                                                                                                                                                                                                                                                                                                                                                                                                                                                                                                                                                                            |                            |                         |           |       |           |            |            |
| <b>UST 30yr Yield</b> Wait and Watch 1.0 0.3 0.43 0.36 0.43                                                                                                                                                                                                                                                                                                                                                                                                                                                                                                                                                                                                                                                                                                                                                                                                                                                                                                                                                                                                                                                                                                                                                                                                                                                                                |                            |                         |           |       |           |            |            |
| <b>High Yield Corp Bond \$HYG</b> Sell 1.0 -1.1 -1.17 -1.4 -1.17                                                                                                                                                                                                                                                                                                                                                                                                                                                                                                                                                                                                                                                                                                                                                                                                                                                                                                                                                                                                                                                                                                                                                                                                                                                                           | High Yield Corp Bond \$HYG | Sell                    | 1.0       | -1.1  | -1.17     | -1.4       | -1.17      |

#### Bitcoin 15 Trading Day Predictions Thresholds of 0.8 and -0.8