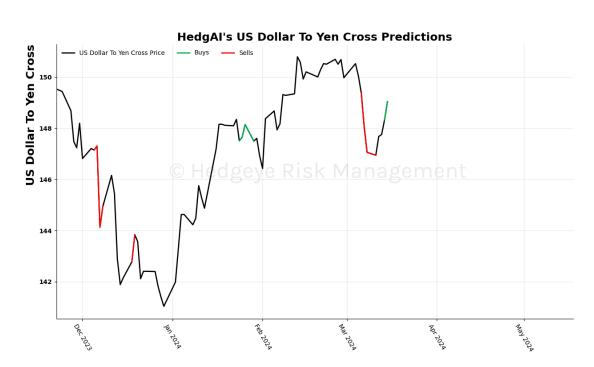

#### US Dollar To Yen Cross 15 Trading Day Predictions Thresholds of 1.0 and -1.0