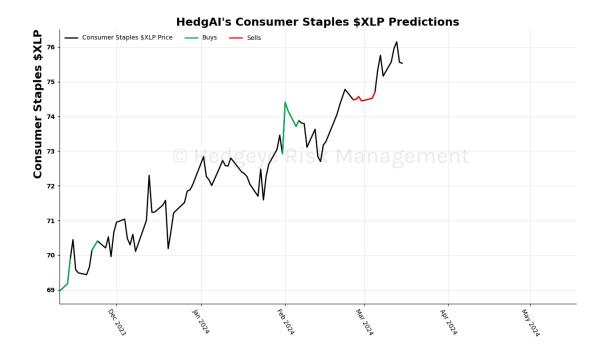

d -0.8



Google 15 Trading Day Predictions Thresholds of 1.0 and -1.0







## Amazon 15 Trading Day Predictions Thresholds of 1.0 and -1.0



NVIDIA 15 Trading Day Predictions Thresholds of 0.7 and -0.7







Tesla 15 Trading Day Predictions Thresholds of 0.8 and -0.8



Meta 15 Trading Day Predictions Thresholds of 0.8 and -0.8







#### Netflix 15 Trading Day Predictions Thresholds of 1.0 and -1.0



## Materials \$XLB 15 Trading Day Predictions Thresholds of 1.0 and -1.0







### Energy \$XLE 15 Trading Day Predictions Thresholds of 0.9 and -0.9



Financials \$XLF 15 Trading Day Predictions
Thresholds of 0.7 and -0.7







# Industrials \$XLI 15 Trading Day Predictions Thresholds of 0.8 and -0.8



#### Technology \$XLK 15 Trading Day Predictions Thresholds of 1.0 and -1.0







# Consumer Staples \$XLP 15 Trading Day Predictions Thresholds of 1.0 and -1.0



# Utilities \$XLU 15 Trading Day Predictions Thresholds of 0.9 and -0.9







## Health Care \$XLV 15 Trading Day Predictions Thresholds of 0.9 and -0.9



# Consumer Discretionary \$XLY 15 Trading Day Predictions Thresholds of 0.5 and -0.5







### Retail \$XRT 15 Trading Day Predictions Thresholds of 0.9 and -0.9



### Germany (Dax) 15 Trading Day Predictions Thresholds of 0.5 and -0.5







## China (Shanghai Composite) 15 Trading Day Predictions Thresholds of 1.0 and -1.0



Japan (Nikkei) 15 Trading Day Predictions Thresholds of 0.5 and -0.5







#### Bitcoin 15 Trading Day Predictions Thresholds of 0.8 and -0.8



#### WTI Crude Oil 15 Trading Day Predictions Thresholds of 1.0 and -1.0