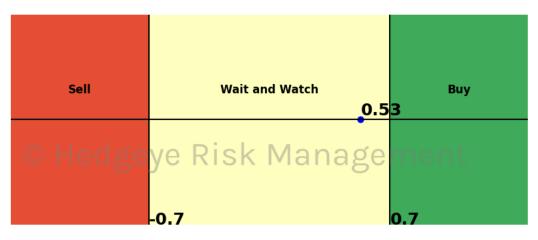

## **HedgAI Signals - Current Signals (Displaying Prediction Z Scores)**

| Asset                                   | <b>Current Position</b> | Threshold | Today | 1 Day Ago | 2 Days Ago | 3 Days Ago |
|-----------------------------------------|-------------------------|-----------|-------|-----------|------------|------------|
| Meta Platforms                          | Buy                     | 0.8       | 1.25  | 1.19      | 1.08       | 1.17       |
| Consumer Staples \$XLP                  | Buy                     | 1.0       | 1.08  | 0.85      | 0.55       | 0.23       |
| Germany (Dax)                           | Buy                     | 0.5       | 0.5   | 0.62      | 0.81       | 1.08       |
| Steel                                   | Buy                     | 1.0       | 1.11  | 1.27      | 1.0        | 0.92       |
| Platinum                                | Buy                     | 1.0       | 1.39  | 1.48      | 1.51       | 1.5        |
| Silver                                  | Buy                     | 1.0       | 2.22  | 1.68      | 0.29       | -1.06      |
| Sugar                                   | Buy                     | 0.9       | 1.02  | 1.01      | 0.94       | 0.8        |
| <b>British Pound To US Dollar Cross</b> | Buy                     | 0.8       | 1.14  | 0.97      | 0.8        | 0.73       |
| US Dollar To Yen Cross                  | Buy                     | 1.0       | 1.08  | 2.18      | 1.57       | 0.6        |

## **HedgAI Signals - Summary Signals**

| S&P 500         Wait and Watch         0.9         -0.54         -0.57         -0.6         -0.57           NASDAQ 100         Wait and Watch         0.0         0.41         0.4         0.6         0.7           Russell 2000         Sell         0.9         -1.32         -1.33         -1.33         -1.33         -1.23           Apple         Sell         0.8         -2.08         -1.38         -1.51         -1.68           Microsoft         Wait and Watch         0.8         -0.13         -1.45         -0.68         -0.67           Google         Sell         1.0         -0.33         -0.71         -0.94         -0.98           NVIDIA         Wait and Watch         0.8         -0.33         -0.71         -0.94         -0.98           NVIDIA         Wait and Watch         0.7         0.64         0.26         -0.46         -1.38           Tesla         Wait and Watch         0.8         -0.36         -0.57         -0.29         0.02           Meta Platforms         Buy         0.8         1.25         1.19         1.08         1.17           Materials \$XLB         Wait and Watch         1.0         0.54         -0.33         -0.34         -0.                                                                                                                                  | Asset                      | <b>Current Position</b> | Threshold | Today | 1 Day Ago | 2 Days Ago | 3 Days Ago |
|--------------------------------------------------------------------------------------------------------------------------------------------------------------------------------------------------------------------------------------------------------------------------------------------------------------------------------------------------------------------------------------------------------------------------------------------------------------------------------------------------------------------------------------------------------------------------------------------------------------------------------------------------------------------------------------------------------------------------------------------------------------------------------------------------------------------------------------------------------------------------------------------------------------------------------------------------------------------------------------------------------------------------------------------------------------------------------------------------------------------------------------------------------------------------------------------------------------------------------------------------------------------------------------------------------------------------------------------|----------------------------|-------------------------|-----------|-------|-----------|------------|------------|
| Sell   0.9   -1.32   -1.33   -1.3   -1.23                                                                                                                                                                                                                                                                                                                                                                                                                                                                                                                                                                                                                                                                                                                                                                                                                                                                                                                                                                                                                                                                                                                                                                                                                                                                                                  | S&P 500                    | Wait and Watch          | 0.9       | -0.54 | -0.57     |            | -0.57      |
| Apple         Sell         0.8         -2.08         -1.38         -1.51         -1.68           Microsoft         Wait and Watch         0.8         -0.13         -1.45         -0.68         -0.67           Google         Sell         1.0         -1.37         -1.42         -1.47         -1.58           Amazon         Wait and Watch         1.0         -0.33         -0.71         -0.94         -0.98           NVIDIA         Wait and Watch         0.7         0.64         0.26         -0.46         -1.38           Tesla         Wait and Watch         0.8         -0.36         -0.57         -0.29         0.02           Meta Platforms         Buy         0.8         1.25         1.19         1.08         1.17           Netflix         Wait and Watch         1.0         -0.54         -0.33         -0.34         -0.37           Materials \$XLB         Wait and Watch         1.0         0.8         0.65         0.59         0.65           Energy \$XLE         Wait and Watch         0.7         -0.46         -0.61         -0.84         -1.24           Industrials \$XLI         Sell         0.8         -1.0         -1.2         -1.07         -0.8                                                                                                                                      | NASDAQ 100                 | Wait and Watch          | 1.0       |       | 0.4       | 0.6        | 0.7        |
| Apple         Sell         0.8         -2.08         -1.38         -1.51         -1.68           Microsoft         Wait and Watch         0.8         -0.13         -1.45         -0.68         -0.67           Google         Sell         1.0         -1.37         -1.42         -1.47         -1.58           Amazon         Wait and Watch         1.0         -0.33         -0.71         -0.94         -0.98           NVIDIA         Wait and Watch         0.7         0.64         0.26         -0.46         -1.38           Tesla         Wait and Watch         0.8         -0.36         -0.57         -0.29         0.02           Meta Platforms         Buy         0.8         1.25         1.19         1.08         1.17           Netflix         Wait and Watch         1.0         -0.54         -0.33         -0.34         -0.37           Materials \$XLB         Wait and Watch         1.0         0.8         0.65         0.59         0.65           Energy \$XLE         Wait and Watch         0.7         -0.46         -0.61         -0.84         -1.24           Industrials \$XLI         Sell         0.8         -1.0         -1.2         -1.07         -0.8                                                                                                                                      | Russell 2000               | Sell                    | 0.9       | -1.32 | -1.33     | -1.3       | -1.23      |
| Microsoft         Wait and Watch Sell         0.8         -0.13         -1.45         -0.68         -0.67           Google         Sell         1.0         -1.37         -1.42         -1.47         -1.58           Amazon         Wait and Watch         1.0         -0.33         -0.71         -0.94         -0.98           NVIDIA         Wait and Watch         0.7         0.64         0.26         -0.46         -1.38           Tesla         Wait and Watch         0.8         -0.36         -0.57         -0.29         0.02           Meta Platforms         Buy         0.8         1.25         1.19         1.08         1.17           Netflix         Wait and Watch         1.0         -0.54         -0.33         -0.34         -0.37           Materials \$XLB         Buy         0.8         0.65         0.59         0.65           Energy \$XLE         Sell         0.9         -1.03         -0.88         -0.73         -0.81           Financials \$XLF         Wait and Watch         0.7         -0.46         -0.61         -0.84         -1.24           Industrials \$XLI         Sell         0.8         -1.0         -1.2         -1.07         -0.8                                                                                                                                             | Apple                      | Sell                    | 0.8       |       | -1.38     | -1.51      | -1.68      |
| Google         Sell         1.0         -1.37         -1.42         -1.47         -1.58           Amazon         Wait and Watch         1.0         -0.33         -0.71         -0.94         -0.98           NVIDIA         Wait and Watch         0.7         0.64         0.26         -0.46         -1.38           Tesla         Wait and Watch         0.8         -0.36         -0.57         -0.29         0.02           Meta Platforms         Buy         0.8         -0.25         1.19         1.08         1.17           Metflix         Wait and Watch         1.0         -0.54         -0.33         -0.34         -0.37           Materials \$XLB         Wait and Watch         1.0         0.8         0.65         0.59         0.65           Energy \$XLE         Sell         0.9         -1.03         -0.88         -0.73         -0.81           Financials \$XLF         Wait and Watch         0.7         -0.46         -0.61         -0.84         -1.24           Industrials \$XLI         Sell         0.8         -1.0         -1.2         -1.07         -0.8           Technology \$XLK         Wait and Watch         0.0         0.73         0.46         0.69         0.52 </th <th></th> <th>Wait and Watch</th> <th>0.8</th> <th>-0.13</th> <th>-1.45</th> <th>-0.68</th> <th>-0.67</th>       |                            | Wait and Watch          | 0.8       | -0.13 | -1.45     | -0.68      | -0.67      |
| Amazon         Wait and Watch         1.0         -0.33         -0.71         -0.94         -0.98           NVIDIA         Wait and Watch         0.7         0.64         0.26         -0.46         -1.38           Tesla         Wait and Watch         0.8         -0.36         -0.57         -0.29         0.02           Meta Platforms         Buy         0.8         1.25         1.19         1.08         1.17           Netflix         Wait and Watch         1.0         -0.54         -0.33         -0.34         -0.37           Materials \$XLB         Wait and Watch         1.0         0.8         0.65         0.59         0.65           Energy \$XLE         Sell         0.9         -1.03         -0.88         -0.73         -0.81           Financials \$XLF         Wait and Watch         0.7         -0.46         -0.61         -0.84         -1.24           Industrials \$XLI         Sell         0.8         -1.0         -1.2         -1.07         -0.8           Technology \$XLK         Wait and Watch         0.0         0.73         0.46         0.69         0.52           Consumer Staples \$XLP         Wait and Watch         0.9         -0.31         -0.15         0.08 </th <th>Google</th> <th>Sell</th> <th>1.0</th> <th>-1.37</th> <th>-1.42</th> <th>-1.47</th> <th>-1.58</th> | Google                     | Sell                    | 1.0       | -1.37 | -1.42     | -1.47      | -1.58      |
| Tesla         Wait and Watch         0.8         -0.36         -0.57         -0.29         0.02           Meta Platforms         Buy         0.8         1.25         1.19         1.08         1.17           Netflix         Wait and Watch         1.0         -0.54         -0.33         -0.34         -0.37           Materials \$XLB         Wait and Watch         1.0         0.8         0.65         0.59         0.65           Energy \$XLE         Sell         0.9         -1.03         -0.88         -0.73         -0.81           Financials \$XLF         Wait and Watch         0.7         -0.46         -0.61         -0.84         -1.24           Industrials \$XLI         Sell         0.8         -1.0         -1.2         -1.07         -0.8           Technology \$XLK         Wait and Watch         1.0         0.73         0.46         0.69         0.52           Consumer Staples \$XLU         Buy         1.0         1.08         0.85         0.55         0.23           Utilities \$XLU         Wait and Watch         0.9         -0.31         -0.15         0.08         0.3           Health Care \$XLV         Wait and Watch         0.5         -0.25         0.05         -0.05                                                                                                         | _                          | Wait and Watch          | 1.0       | -0.33 | -0.71     | -0.94      | -0.98      |
| Meta Platforms         Buy Wait and Watch         0.8         1.25         1.19         1.08         1.17           Netflix         Wait and Watch         1.0         -0.54         -0.33         -0.34         -0.37           Materials \$XLB         Wait and Watch         1.0         0.8         0.65         0.59         0.65           Energy \$XLE         Sell         0.9         -1.03         -0.88         -0.73         -0.81           Financials \$XLF         Wait and Watch         0.7         -0.46         -0.61         -0.84         -1.24           Industrials \$XLI         Sell         0.8         -1.0         -1.2         -1.07         -0.8           Technology \$XLK         Wait and Watch         1.0         0.73         0.46         0.69         0.52           Consumer Staples \$XLP         Buy         1.0         1.08         0.85         0.55         0.23           Utilities \$XLU         Wait and Watch         0.9         -0.31         -0.15         0.08         0.3           Health Care \$XLV         Wait and Watch         0.5         -0.25         0.05         -0.1         -0.35           Retail \$XRT         Sell         0.9         -1.45         0.36                                                                                                            | NVIDIA                     | Wait and Watch          | 0.7       | 0.64  | 0.26      | -0.46      | -1.38      |
| Netflix         Wait and Watch Watch Wait and Watch Wait and Watch Wait and Watch Sell         1.0         -0.54         -0.33         -0.34         -0.37           Materials \$XLE         Sell         0.9         -1.03         -0.88         -0.73         -0.81           Financials \$XLF         Wait and Watch Sell         0.7         -0.46         -0.61         -0.84         -1.24           Industrials \$XLI         Sell         0.8         -1.0         -1.2         -1.07         -0.8           Technology \$XLK         Wait and Watch         1.0         0.73         0.46         0.69         0.52           Consumer Staples \$XLU         Buy         1.0         1.08         0.85         0.55         0.23           Utilities \$XLU         Wait and Watch         0.9         -0.31         -0.15         0.08         0.3           Health Care \$XLV         Wait and Watch         0.9         -0.63         -0.39         -0.08         0.39           Consumer Discretionary \$XLY         Wait and Watch         0.5         -0.25         0.05         -0.1         -0.35           Retail \$XRT         Sell         0.9         -1.45         0.36         1.94         2.2                                                                                                                      | Tesla                      | Wait and Watch          | 0.8       | -0.36 | -0.57     | -0.29      | 0.02       |
| Materials \$XLB         Wait and Watch Sell         1.0         0.8         0.65         0.59         0.65           Energy \$XLE         Sell         0.9         -1.03         -0.88         -0.73         -0.81           Financials \$XLF         Wait and Watch         0.7         -0.46         -0.61         -0.84         -1.24           Industrials \$XLI         Sell         0.8         -1.0         -1.2         -1.07         -0.8           Technology \$XLK         Wait and Watch         1.0         0.73         0.46         0.69         0.52           Consumer Staples \$XLP         Buy         1.0         1.08         0.85         0.55         0.23           Utilities \$XLU         Wait and Watch         0.9         -0.31         -0.15         0.08         0.3           Health Care \$XLV         Wait and Watch         0.9         -0.63         -0.39         -0.08         0.39           Consumer Discretionary \$XLY         Wait and Watch         0.5         -0.25         0.05         -0.1         -0.35           Retail \$XRT         Sell         0.9         -1.45         0.36         1.94         2.2                                                                                                                                                                              | Meta Platforms             | Buy                     | 0.8       |       |           |            | 1.17       |
| Energy \$XLE         Sell         0.9         -1.03         -0.88         -0.73         -0.81           Financials \$XLF         Wait and Watch         0.7         -0.46         -0.61         -0.84         -1.24           Industrials \$XLI         Sell         0.8         -1.0         -1.2         -1.07         -0.8           Technology \$XLK         Wait and Watch         1.0         0.73         0.46         0.69         0.52           Consumer Staples \$XLP         Buy         1.0         1.08         0.85         0.55         0.23           Utilities \$XLU         Wait and Watch         0.9         -0.31         -0.15         0.08         0.3           Health Care \$XLV         Wait and Watch         0.9         -0.63         -0.39         -0.08         0.39           Consumer Discretionary \$XLY         Wait and Watch         0.5         -0.25         0.05         -0.1         -0.35           Retail \$XRT         Sell         0.9         -1.45         0.36         1.94         2.2                                                                                                                                                                                                                                                                                                   |                            |                         |           |       |           |            | -0.37      |
| Financials \$XLF         Wait and Watch         0.7         -0.46         -0.61         -0.84         -1.24           Industrials \$XLI         Sell         0.8         -1.0         -1.2         -1.07         -0.8           Technology \$XLK         Wait and Watch         1.0         0.73         0.46         0.69         0.52           Consumer Staples \$XLP         Buy         1.0         1.08         0.85         0.55         0.23           Utilities \$XLU         Wait and Watch         0.9         -0.31         -0.15         0.08         0.3           Health Care \$XLV         Wait and Watch         0.9         -0.63         -0.39         -0.08         0.39           Consumer Discretionary \$XLY         Wait and Watch         0.5         -0.25         0.05         -0.1         -0.35           Retail \$XRT         Sell         0.9         -1.45         0.36         1.94         2.2                                                                                                                                                                                                                                                                                                                                                                                                           | Materials \$XLB            |                         |           |       |           |            | 0.65       |
| Industrials \$XLI                                                                                                                                                                                                                                                                                                                                                                                                                                                                                                                                                                                                                                                                                                                                                                                                                                                                                                                                                                                                                                                                                                                                                                                                                                                                                                                          |                            |                         |           |       |           |            |            |
| Technology \$XLK         Wait and Watch         1.0         0.73         0.46         0.69         0.52           Consumer Staples \$XLP         Buy         1.0         1.08         0.85         0.55         0.23           Utilities \$XLU         Wait and Watch         0.9         -0.31         -0.15         0.08         0.3           Health Care \$XLV         Wait and Watch         0.9         -0.63         -0.39         -0.08         0.39           Consumer Discretionary \$XLY         Wait and Watch         0.5         -0.25         0.05         -0.1         -0.35           Retail \$XRT         Sell         0.9         -1.45         0.36         1.94         2.2                                                                                                                                                                                                                                                                                                                                                                                                                                                                                                                                                                                                                                           | Financials \$XLF           |                         | 0.7       | -0.46 |           | -0.84      | -1.24      |
| Consumer Staples \$XLP         Buy Wait and Watch Wait and Watch Wait and Watch Consumer Discretionary \$XLY         Buy Wait and Watch Wait and Watch Wait and Watch Sell         1.0         1.08         0.85         0.55         0.23           0.9         -0.31         -0.15         0.08         0.3           0.9         -0.63         -0.39         -0.08         0.39           0.9         -0.25         0.05         -0.1         -0.35           0.9         -1.45         0.36         1.94         2.2                                                                                                                                                                                                                                                                                                                                                                                                                                                                                                                                                                                                                                                                                                                                                                                                                   |                            |                         |           |       |           |            |            |
| Utilities \$XLU       Wait and Watch Watch Wait and Watch Wait and Watch Consumer Discretionary \$XLY       Wait and Watch Wait and Watch Wait and Watch Wait and Watch Sell       0.9       -0.31       -0.15       0.08       0.3         0.9       -0.63       -0.39       -0.08       0.39         0.5       -0.25       0.05       -0.1       -0.35         0.9       -1.45       0.36       1.94       2.2                                                                                                                                                                                                                                                                                                                                                                                                                                                                                                                                                                                                                                                                                                                                                                                                                                                                                                                           |                            |                         |           |       |           |            |            |
| Health Care \$XLV       Wait and Watch Consumer Discretionary \$XLY       Wait and Watch Wait and Watch Sell       0.9       -0.63       -0.39       -0.08       0.39         Retail \$XRT       Sell       0.5       -0.25       0.05       -0.1       -0.35         Soll       0.9       -1.45       0.36       1.94       2.2                                                                                                                                                                                                                                                                                                                                                                                                                                                                                                                                                                                                                                                                                                                                                                                                                                                                                                                                                                                                           |                            |                         |           |       |           |            |            |
| Consumer Discretionary \$XLY         Wait and Watch Sell         0.5         -0.25         0.05         -0.1         -0.35           Retail \$XRT         Sell         0.9         -1.45         0.36         1.94         2.2                                                                                                                                                                                                                                                                                                                                                                                                                                                                                                                                                                                                                                                                                                                                                                                                                                                                                                                                                                                                                                                                                                             |                            |                         |           |       |           |            |            |
| <b>Retail \$XRT</b> Sell 0.9 -1.45 0.36 1.94 2.2                                                                                                                                                                                                                                                                                                                                                                                                                                                                                                                                                                                                                                                                                                                                                                                                                                                                                                                                                                                                                                                                                                                                                                                                                                                                                           |                            |                         |           |       |           |            |            |
|                                                                                                                                                                                                                                                                                                                                                                                                                                                                                                                                                                                                                                                                                                                                                                                                                                                                                                                                                                                                                                                                                                                                                                                                                                                                                                                                            |                            |                         |           |       |           |            |            |
| Germany (Day) 8uy 05 05 062 081 108                                                                                                                                                                                                                                                                                                                                                                                                                                                                                                                                                                                                                                                                                                                                                                                                                                                                                                                                                                                                                                                                                                                                                                                                                                                                                                        |                            |                         |           |       |           |            |            |
|                                                                                                                                                                                                                                                                                                                                                                                                                                                                                                                                                                                                                                                                                                                                                                                                                                                                                                                                                                                                                                                                                                                                                                                                                                                                                                                                            | Germany (Dax)              | Buy                     | 0.5       | 0.5   | 0.62      | 0.81       | 1.08       |
| China (Shanghai Composite) Wait and Watch 1.0 2 -0.78 -0.94 -1.04 -1.11                                                                                                                                                                                                                                                                                                                                                                                                                                                                                                                                                                                                                                                                                                                                                                                                                                                                                                                                                                                                                                                                                                                                                                                                                                                                    |                            |                         |           |       |           |            |            |
| Japan (Nikkei) Sell 0.5 -0.99 -0.23 -0.65 0.48                                                                                                                                                                                                                                                                                                                                                                                                                                                                                                                                                                                                                                                                                                                                                                                                                                                                                                                                                                                                                                                                                                                                                                                                                                                                                             |                            |                         |           |       |           |            |            |
| Bitcoin Sell 0.8 -0.83 -1.1 -0.78 -1.02                                                                                                                                                                                                                                                                                                                                                                                                                                                                                                                                                                                                                                                                                                                                                                                                                                                                                                                                                                                                                                                                                                                                                                                                                                                                                                    |                            |                         |           |       |           |            |            |
| WTI Crude Oil Sell 1.0 -1.85 -1.51 -1.14 -0.91                                                                                                                                                                                                                                                                                                                                                                                                                                                                                                                                                                                                                                                                                                                                                                                                                                                                                                                                                                                                                                                                                                                                                                                                                                                                                             |                            |                         |           |       |           |            |            |
| <b>Brent Crude Oil</b> Wait and Watch 1.0 0.06 0.11 0.14 0.19                                                                                                                                                                                                                                                                                                                                                                                                                                                                                                                                                                                                                                                                                                                                                                                                                                                                                                                                                                                                                                                                                                                                                                                                                                                                              |                            |                         |           |       |           |            |            |
| Natural Gas Futures Sell 1.0 -1.39 -1.56 -1.66 -1.71                                                                                                                                                                                                                                                                                                                                                                                                                                                                                                                                                                                                                                                                                                                                                                                                                                                                                                                                                                                                                                                                                                                                                                                                                                                                                       |                            |                         |           |       |           |            |            |
| Copper Futures         Wait and Watch         0.7         0.53         0.54         0.41         0.4                                                                                                                                                                                                                                                                                                                                                                                                                                                                                                                                                                                                                                                                                                                                                                                                                                                                                                                                                                                                                                                                                                                                                                                                                                       |                            |                         |           |       |           |            |            |
| Steel Buy 1.0 1.11 1.27 1.0 0.92                                                                                                                                                                                                                                                                                                                                                                                                                                                                                                                                                                                                                                                                                                                                                                                                                                                                                                                                                                                                                                                                                                                                                                                                                                                                                                           |                            | Buy                     |           |       |           |            |            |
| Lithium \$LIT                                                                                                                                                                                                                                                                                                                                                                                                                                                                                                                                                                                                                                                                                                                                                                                                                                                                                                                                                                                                                                                                                                                                                                                                                                                                                                                              |                            |                         |           |       |           |            |            |
| Palladium         Wait and Watch         0.8         0.67         0.53         0.28         0.06           Platinum         1.0         1.30         1.48         1.51         1.5                                                                                                                                                                                                                                                                                                                                                                                                                                                                                                                                                                                                                                                                                                                                                                                                                                                                                                                                                                                                                                                                                                                                                         |                            |                         |           |       |           |            |            |
| Platinum         Buy         1.0         1.39         1.48         1.51         1.5           Silver         Buy         1.0         2.22         1.68         0.29         -1.06                                                                                                                                                                                                                                                                                                                                                                                                                                                                                                                                                                                                                                                                                                                                                                                                                                                                                                                                                                                                                                                                                                                                                          |                            |                         |           |       |           |            |            |
| Silver         Buy         1.0         2.22         1.68         0.29         -1.06           Gold         Wait and Watch         1.0         0.0         -0.08         -0.31         -0.53                                                                                                                                                                                                                                                                                                                                                                                                                                                                                                                                                                                                                                                                                                                                                                                                                                                                                                                                                                                                                                                                                                                                                |                            |                         |           |       |           |            |            |
| Uranium \$URA                                                                                                                                                                                                                                                                                                                                                                                                                                                                                                                                                                                                                                                                                                                                                                                                                                                                                                                                                                                                                                                                                                                                                                                                                                                                                                                              |                            |                         |           |       |           |            |            |
| Corn Futures Sell 0.5 -0.69 -0.58 -0.43 -0.92                                                                                                                                                                                                                                                                                                                                                                                                                                                                                                                                                                                                                                                                                                                                                                                                                                                                                                                                                                                                                                                                                                                                                                                                                                                                                              |                            |                         |           |       |           |            |            |
| Soybean Futures Sell 1.0 -1.2 -0.63 -0.14 0.01                                                                                                                                                                                                                                                                                                                                                                                                                                                                                                                                                                                                                                                                                                                                                                                                                                                                                                                                                                                                                                                                                                                                                                                                                                                                                             |                            |                         |           |       |           |            |            |
| Wheat Wait and Watch 0.7 -0.55 -0.5 -0.9 -1.13                                                                                                                                                                                                                                                                                                                                                                                                                                                                                                                                                                                                                                                                                                                                                                                                                                                                                                                                                                                                                                                                                                                                                                                                                                                                                             |                            |                         |           |       |           |            |            |
| Sugar Buy 0.9 1.02 1.01 0.94 0.8                                                                                                                                                                                                                                                                                                                                                                                                                                                                                                                                                                                                                                                                                                                                                                                                                                                                                                                                                                                                                                                                                                                                                                                                                                                                                                           |                            |                         |           |       |           |            |            |
| US Dollar Wait and Watch 1.0 -0.6 -0.77 -0.09 0.39                                                                                                                                                                                                                                                                                                                                                                                                                                                                                                                                                                                                                                                                                                                                                                                                                                                                                                                                                                                                                                                                                                                                                                                                                                                                                         |                            |                         |           |       |           |            |            |
| <b>Euro To US Dollar Cross</b> Wait and Watch  1.0  0.78  0.81  0.81  0.88                                                                                                                                                                                                                                                                                                                                                                                                                                                                                                                                                                                                                                                                                                                                                                                                                                                                                                                                                                                                                                                                                                                                                                                                                                                                 |                            |                         |           |       |           |            |            |
| <b>British Pound To US Dollar Cross</b> Buy  0.8  1.14  0.97  0.8  0.73                                                                                                                                                                                                                                                                                                                                                                                                                                                                                                                                                                                                                                                                                                                                                                                                                                                                                                                                                                                                                                                                                                                                                                                                                                                                    |                            |                         |           |       |           |            |            |
| <b>US Dollar To Yen Cross</b> Buy  1.0  1.08  2.18  1.57  0.6                                                                                                                                                                                                                                                                                                                                                                                                                                                                                                                                                                                                                                                                                                                                                                                                                                                                                                                                                                                                                                                                                                                                                                                                                                                                              |                            |                         |           |       |           |            |            |
| Canadian Dollar To US Dollar Cross Sell 0.6 -0.84 -0.54 -0.77 -0.32                                                                                                                                                                                                                                                                                                                                                                                                                                                                                                                                                                                                                                                                                                                                                                                                                                                                                                                                                                                                                                                                                                                                                                                                                                                                        |                            |                         |           |       |           |            |            |
| <b>UST 2yr Yield</b> Wait and Watch  1.0  0.72  0.79  0.76  0.68                                                                                                                                                                                                                                                                                                                                                                                                                                                                                                                                                                                                                                                                                                                                                                                                                                                                                                                                                                                                                                                                                                                                                                                                                                                                           |                            |                         |           |       |           |            |            |
| UST 10yr Yield Sell 1.0 -2.31 -2.29 -2.21 -2.08                                                                                                                                                                                                                                                                                                                                                                                                                                                                                                                                                                                                                                                                                                                                                                                                                                                                                                                                                                                                                                                                                                                                                                                                                                                                                            |                            |                         |           |       |           |            |            |
| <b>UST 30yr Yield</b> Wait and Watch 1.0 0.3 0.43 0.36 0.43                                                                                                                                                                                                                                                                                                                                                                                                                                                                                                                                                                                                                                                                                                                                                                                                                                                                                                                                                                                                                                                                                                                                                                                                                                                                                |                            |                         |           |       |           |            |            |
| <b>High Yield Corp Bond \$HYG</b> Sell 1.0 -1.1 -1.17 -1.4 -1.17                                                                                                                                                                                                                                                                                                                                                                                                                                                                                                                                                                                                                                                                                                                                                                                                                                                                                                                                                                                                                                                                                                                                                                                                                                                                           | High Yield Corp Bond \$HYG | Sell                    | 1.0       | -1.1  | -1.17     | -1.4       | -1.17      |

### Copper 15 Trading Day Predictions Thresholds of 0.7 and -0.7

Steel 15 Trading Day Predictions Thresholds of 1.0 and -1.0