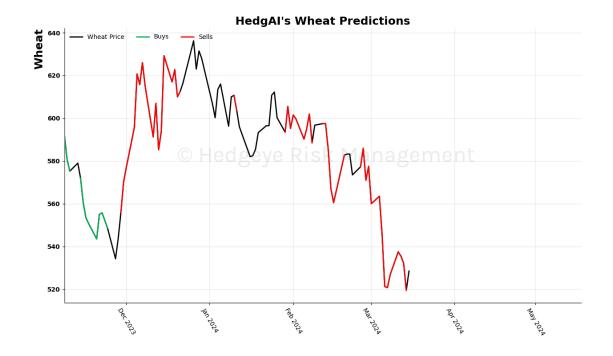

### Corn 15 Trading Day Predictions Thresholds of 0.5 and -0.5

Soybean 15 Trading Day Predictions Thresholds of 1.0 and -1.0

Wheat 15 Trading Day Predictions Thresholds of 0.7 and -0.7

Sugar 15 Trading Day Predictions Thresholds of 0.9 and -0.9