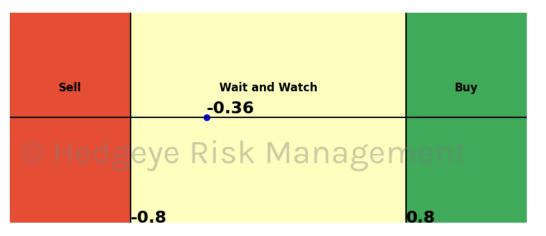

## **HedgAI Signals - Summary Signals**

| S&P 500         Wait and Watch         0.9         -0.54         -0.57         -0.6         -0.57           NASDAQ 100         Wait and Watch         0.0         0.41         0.4         0.6         0.7           Russell 2000         Sell         0.9         -1.32         -1.33         -1.33         -1.33         -1.23           Apple         Sell         0.8         -2.08         -1.38         -1.51         -1.68           Microsoft         Wait and Watch         0.8         -0.13         -1.45         -0.68         -0.67           Google         Sell         1.0         -0.33         -0.71         -0.94         -0.98           NVIDIA         Wait and Watch         0.8         -0.33         -0.71         -0.94         -0.98           NVIDIA         Wait and Watch         0.7         0.64         0.26         -0.46         -1.38           Tesla         Wait and Watch         0.8         -0.36         -0.57         -0.29         0.02           Meta Platforms         Buy         0.8         1.25         1.19         1.08         1.17           Materials \$XLB         Wait and Watch         1.0         0.54         -0.33         -0.34         -0.                                                                                                                                  | Asset                      | <b>Current Position</b> | Threshold | Today | 1 Day Ago | 2 Days Ago | 3 Days Ago |
|--------------------------------------------------------------------------------------------------------------------------------------------------------------------------------------------------------------------------------------------------------------------------------------------------------------------------------------------------------------------------------------------------------------------------------------------------------------------------------------------------------------------------------------------------------------------------------------------------------------------------------------------------------------------------------------------------------------------------------------------------------------------------------------------------------------------------------------------------------------------------------------------------------------------------------------------------------------------------------------------------------------------------------------------------------------------------------------------------------------------------------------------------------------------------------------------------------------------------------------------------------------------------------------------------------------------------------------------|----------------------------|-------------------------|-----------|-------|-----------|------------|------------|
| Sell   0.9   -1.32   -1.33   -1.3   -1.23                                                                                                                                                                                                                                                                                                                                                                                                                                                                                                                                                                                                                                                                                                                                                                                                                                                                                                                                                                                                                                                                                                                                                                                                                                                                                                  | S&P 500                    | Wait and Watch          | 0.9       | -0.54 | -0.57     |            | -0.57      |
| Apple         Sell         0.8         -2.08         -1.38         -1.51         -1.68           Microsoft         Wait and Watch         0.8         -0.13         -1.45         -0.68         -0.67           Google         Sell         1.0         -1.37         -1.42         -1.47         -1.58           Amazon         Wait and Watch         1.0         -0.33         -0.71         -0.94         -0.98           NVIDIA         Wait and Watch         0.7         0.64         0.26         -0.46         -1.38           Tesla         Wait and Watch         0.8         -0.36         -0.57         -0.29         0.02           Meta Platforms         Buy         0.8         1.25         1.19         1.08         1.17           Netflix         Wait and Watch         1.0         -0.54         -0.33         -0.34         -0.37           Materials \$XLB         Wait and Watch         1.0         0.8         0.65         0.59         0.65           Energy \$XLE         Wait and Watch         0.7         -0.46         -0.61         -0.84         -1.24           Industrials \$XLI         Sell         0.8         -1.0         -1.2         -1.07         -0.8                                                                                                                                      | NASDAQ 100                 | Wait and Watch          | 1.0       |       | 0.4       | 0.6        | 0.7        |
| Apple         Sell         0.8         -2.08         -1.38         -1.51         -1.68           Microsoft         Wait and Watch         0.8         -0.13         -1.45         -0.68         -0.67           Google         Sell         1.0         -1.37         -1.42         -1.47         -1.58           Amazon         Wait and Watch         1.0         -0.33         -0.71         -0.94         -0.98           NVIDIA         Wait and Watch         0.7         0.64         0.26         -0.46         -1.38           Tesla         Wait and Watch         0.8         -0.36         -0.57         -0.29         0.02           Meta Platforms         Buy         0.8         1.25         1.19         1.08         1.17           Netflix         Wait and Watch         1.0         -0.54         -0.33         -0.34         -0.37           Materials \$XLB         Wait and Watch         1.0         0.8         0.65         0.59         0.65           Energy \$XLE         Wait and Watch         0.7         -0.46         -0.61         -0.84         -1.24           Industrials \$XLI         Sell         0.8         -1.0         -1.2         -1.07         -0.8                                                                                                                                      | Russell 2000               | Sell                    | 0.9       | -1.32 | -1.33     | -1.3       | -1.23      |
| Microsoft         Wait and Watch Sell         0.8         -0.13         -1.45         -0.68         -0.67           Google         Sell         1.0         -1.37         -1.42         -1.47         -1.58           Amazon         Wait and Watch         1.0         -0.33         -0.71         -0.94         -0.98           NVIDIA         Wait and Watch         0.7         0.64         0.26         -0.46         -1.38           Tesla         Wait and Watch         0.8         -0.36         -0.57         -0.29         0.02           Meta Platforms         Buy         0.8         1.25         1.19         1.08         1.17           Netflix         Wait and Watch         1.0         -0.54         -0.33         -0.34         -0.37           Materials \$XLB         Buy         0.8         0.65         0.59         0.65           Energy \$XLE         Sell         0.9         -1.03         -0.88         -0.73         -0.81           Financials \$XLF         Wait and Watch         0.7         -0.46         -0.61         -0.84         -1.24           Industrials \$XLI         Sell         0.8         -1.0         -1.2         -1.07         -0.8                                                                                                                                             | Apple                      | Sell                    | 0.8       |       | -1.38     | -1.51      | -1.68      |
| Google         Sell         1.0         -1.37         -1.42         -1.47         -1.58           Amazon         Wait and Watch         1.0         -0.33         -0.71         -0.94         -0.98           NVIDIA         Wait and Watch         0.7         0.64         0.26         -0.46         -1.38           Tesla         Wait and Watch         0.8         -0.36         -0.57         -0.29         0.02           Meta Platforms         Buy         0.8         -0.25         1.19         1.08         1.17           Metflix         Wait and Watch         1.0         -0.54         -0.33         -0.34         -0.37           Materials \$XLB         Wait and Watch         1.0         0.8         0.65         0.59         0.65           Energy \$XLE         Sell         0.9         -1.03         -0.88         -0.73         -0.81           Financials \$XLF         Wait and Watch         0.7         -0.46         -0.61         -0.84         -1.24           Industrials \$XLI         Sell         0.8         -1.0         -1.2         -1.07         -0.8           Technology \$XLK         Wait and Watch         0.0         0.73         0.46         0.69         0.52 </th <th></th> <th>Wait and Watch</th> <th>0.8</th> <th>-0.13</th> <th>-1.45</th> <th>-0.68</th> <th>-0.67</th>       |                            | Wait and Watch          | 0.8       | -0.13 | -1.45     | -0.68      | -0.67      |
| Amazon         Wait and Watch         1.0         -0.33         -0.71         -0.94         -0.98           NVIDIA         Wait and Watch         0.7         0.64         0.26         -0.46         -1.38           Tesla         Wait and Watch         0.8         -0.36         -0.57         -0.29         0.02           Meta Platforms         Buy         0.8         1.25         1.19         1.08         1.17           Netflix         Wait and Watch         1.0         -0.54         -0.33         -0.34         -0.37           Materials \$XLB         Wait and Watch         1.0         0.8         0.65         0.59         0.65           Energy \$XLE         Sell         0.9         -1.03         -0.88         -0.73         -0.81           Financials \$XLF         Wait and Watch         0.7         -0.46         -0.61         -0.84         -1.24           Industrials \$XLI         Sell         0.8         -1.0         -1.2         -1.07         -0.8           Technology \$XLK         Wait and Watch         0.0         0.73         0.46         0.69         0.52           Consumer Staples \$XLP         Wait and Watch         0.9         -0.31         -0.15         0.08 </th <th>Google</th> <th>Sell</th> <th>1.0</th> <th>-1.37</th> <th>-1.42</th> <th>-1.47</th> <th>-1.58</th> | Google                     | Sell                    | 1.0       | -1.37 | -1.42     | -1.47      | -1.58      |
| Tesla         Wait and Watch         0.8         -0.36         -0.57         -0.29         0.02           Meta Platforms         Buy         0.8         1.25         1.19         1.08         1.17           Netflix         Wait and Watch         1.0         -0.54         -0.33         -0.34         -0.37           Materials \$XLB         Wait and Watch         1.0         0.8         0.65         0.59         0.65           Energy \$XLE         Sell         0.9         -1.03         -0.88         -0.73         -0.81           Financials \$XLF         Wait and Watch         0.7         -0.46         -0.61         -0.84         -1.24           Industrials \$XLI         Sell         0.8         -1.0         -1.2         -1.07         -0.8           Technology \$XLK         Wait and Watch         1.0         0.73         0.46         0.69         0.52           Consumer Staples \$XLU         Buy         1.0         1.08         0.85         0.55         0.23           Utilities \$XLU         Wait and Watch         0.9         -0.31         -0.15         0.08         0.3           Health Care \$XLV         Wait and Watch         0.5         -0.25         0.05         -0.05                                                                                                         | _                          | Wait and Watch          | 1.0       | -0.33 | -0.71     | -0.94      | -0.98      |
| Meta Platforms         Buy Wait and Watch         0.8         1.25         1.19         1.08         1.17           Netflix         Wait and Watch         1.0         -0.54         -0.33         -0.34         -0.37           Materials \$XLB         Wait and Watch         1.0         0.8         0.65         0.59         0.65           Energy \$XLE         Sell         0.9         -1.03         -0.88         -0.73         -0.81           Financials \$XLF         Wait and Watch         0.7         -0.46         -0.61         -0.84         -1.24           Industrials \$XLI         Sell         0.8         -1.0         -1.2         -1.07         -0.8           Technology \$XLK         Wait and Watch         1.0         0.73         0.46         0.69         0.52           Consumer Staples \$XLP         Buy         1.0         1.08         0.85         0.55         0.23           Utilities \$XLU         Wait and Watch         0.9         -0.31         -0.15         0.08         0.3           Health Care \$XLV         Wait and Watch         0.5         -0.25         0.05         -0.1         -0.35           Retail \$XRT         Sell         0.9         -1.45         0.36                                                                                                            | NVIDIA                     | Wait and Watch          | 0.7       | 0.64  | 0.26      | -0.46      | -1.38      |
| Netflix         Wait and Watch Watch Wait and Watch Wait and Watch Wait and Watch Sell         1.0         -0.54         -0.33         -0.34         -0.37           Materials \$XLE         Sell         0.9         -1.03         -0.88         -0.73         -0.81           Financials \$XLF         Wait and Watch Sell         0.7         -0.46         -0.61         -0.84         -1.24           Industrials \$XLI         Sell         0.8         -1.0         -1.2         -1.07         -0.8           Technology \$XLK         Wait and Watch         1.0         0.73         0.46         0.69         0.52           Consumer Staples \$XLU         Buy         1.0         1.08         0.85         0.55         0.23           Utilities \$XLU         Wait and Watch         0.9         -0.31         -0.15         0.08         0.3           Health Care \$XLV         Wait and Watch         0.9         -0.63         -0.39         -0.08         0.39           Consumer Discretionary \$XLY         Wait and Watch         0.5         -0.25         0.05         -0.1         -0.35           Retail \$XRT         Sell         0.9         -1.45         0.36         1.94         2.2                                                                                                                      | Tesla                      | Wait and Watch          | 0.8       | -0.36 | -0.57     | -0.29      | 0.02       |
| Materials \$XLB         Wait and Watch Sell         1.0         0.8         0.65         0.59         0.65           Energy \$XLE         Sell         0.9         -1.03         -0.88         -0.73         -0.81           Financials \$XLF         Wait and Watch         0.7         -0.46         -0.61         -0.84         -1.24           Industrials \$XLI         Sell         0.8         -1.0         -1.2         -1.07         -0.8           Technology \$XLK         Wait and Watch         1.0         0.73         0.46         0.69         0.52           Consumer Staples \$XLP         Buy         1.0         1.08         0.85         0.55         0.23           Utilities \$XLU         Wait and Watch         0.9         -0.31         -0.15         0.08         0.3           Health Care \$XLV         Wait and Watch         0.9         -0.63         -0.39         -0.08         0.39           Consumer Discretionary \$XLY         Wait and Watch         0.5         -0.25         0.05         -0.1         -0.35           Retail \$XRT         Sell         0.9         -1.45         0.36         1.94         2.2                                                                                                                                                                              | Meta Platforms             | Buy                     | 0.8       |       |           |            | 1.17       |
| Energy \$XLE         Sell         0.9         -1.03         -0.88         -0.73         -0.81           Financials \$XLF         Wait and Watch         0.7         -0.46         -0.61         -0.84         -1.24           Industrials \$XLI         Sell         0.8         -1.0         -1.2         -1.07         -0.8           Technology \$XLK         Wait and Watch         1.0         0.73         0.46         0.69         0.52           Consumer Staples \$XLP         Buy         1.0         1.08         0.85         0.55         0.23           Utilities \$XLU         Wait and Watch         0.9         -0.31         -0.15         0.08         0.3           Health Care \$XLV         Wait and Watch         0.9         -0.63         -0.39         -0.08         0.39           Consumer Discretionary \$XLY         Wait and Watch         0.5         -0.25         0.05         -0.1         -0.35           Retail \$XRT         Sell         0.9         -1.45         0.36         1.94         2.2                                                                                                                                                                                                                                                                                                   |                            |                         |           |       |           |            | -0.37      |
| Financials \$XLF         Wait and Watch         0.7         -0.46         -0.61         -0.84         -1.24           Industrials \$XLI         Sell         0.8         -1.0         -1.2         -1.07         -0.8           Technology \$XLK         Wait and Watch         1.0         0.73         0.46         0.69         0.52           Consumer Staples \$XLP         Buy         1.0         1.08         0.85         0.55         0.23           Utilities \$XLU         Wait and Watch         0.9         -0.31         -0.15         0.08         0.3           Health Care \$XLV         Wait and Watch         0.9         -0.63         -0.39         -0.08         0.39           Consumer Discretionary \$XLY         Wait and Watch         0.5         -0.25         0.05         -0.1         -0.35           Retail \$XRT         Sell         0.9         -1.45         0.36         1.94         2.2                                                                                                                                                                                                                                                                                                                                                                                                           | Materials \$XLB            |                         |           |       |           |            | 0.65       |
| Industrials \$XLI                                                                                                                                                                                                                                                                                                                                                                                                                                                                                                                                                                                                                                                                                                                                                                                                                                                                                                                                                                                                                                                                                                                                                                                                                                                                                                                          |                            |                         |           |       |           |            |            |
| Technology \$XLK         Wait and Watch         1.0         0.73         0.46         0.69         0.52           Consumer Staples \$XLP         Buy         1.0         1.08         0.85         0.55         0.23           Utilities \$XLU         Wait and Watch         0.9         -0.31         -0.15         0.08         0.3           Health Care \$XLV         Wait and Watch         0.9         -0.63         -0.39         -0.08         0.39           Consumer Discretionary \$XLY         Wait and Watch         0.5         -0.25         0.05         -0.1         -0.35           Retail \$XRT         Sell         0.9         -1.45         0.36         1.94         2.2                                                                                                                                                                                                                                                                                                                                                                                                                                                                                                                                                                                                                                           | Financials \$XLF           |                         | 0.7       | -0.46 |           | -0.84      | -1.24      |
| Consumer Staples \$XLP         Buy Wait and Watch Wait and Watch Wait and Watch Consumer Discretionary \$XLY         Buy Wait and Watch Wait and Watch Wait and Watch Sell         1.0         1.08         0.85         0.55         0.23           0.9         -0.31         -0.15         0.08         0.3           0.9         -0.63         -0.39         -0.08         0.39           0.9         -0.25         0.05         -0.1         -0.35           0.9         -1.45         0.36         1.94         2.2                                                                                                                                                                                                                                                                                                                                                                                                                                                                                                                                                                                                                                                                                                                                                                                                                   |                            |                         |           |       |           |            |            |
| Utilities \$XLU       Wait and Watch Watch Wait and Watch Wait and Watch Consumer Discretionary \$XLY       Wait and Watch Wait and Watch Wait and Watch Wait and Watch Sell       0.9       -0.31       -0.15       0.08       0.3         0.9       -0.63       -0.39       -0.08       0.39         0.5       -0.25       0.05       -0.1       -0.35         0.9       -1.45       0.36       1.94       2.2                                                                                                                                                                                                                                                                                                                                                                                                                                                                                                                                                                                                                                                                                                                                                                                                                                                                                                                           |                            |                         |           |       |           |            |            |
| Health Care \$XLV       Wait and Watch Consumer Discretionary \$XLY       Wait and Watch Wait and Watch Sell       0.9       -0.63       -0.39       -0.08       0.39         Retail \$XRT       Sell       0.5       -0.25       0.05       -0.1       -0.35         Soll       0.9       -1.45       0.36       1.94       2.2                                                                                                                                                                                                                                                                                                                                                                                                                                                                                                                                                                                                                                                                                                                                                                                                                                                                                                                                                                                                           |                            |                         |           |       |           |            |            |
| Consumer Discretionary \$XLY         Wait and Watch Sell         0.5         -0.25         0.05         -0.1         -0.35           Retail \$XRT         Sell         0.9         -1.45         0.36         1.94         2.2                                                                                                                                                                                                                                                                                                                                                                                                                                                                                                                                                                                                                                                                                                                                                                                                                                                                                                                                                                                                                                                                                                             |                            |                         |           |       |           |            |            |
| <b>Retail \$XRT</b> Sell 0.9 -1.45 0.36 1.94 2.2                                                                                                                                                                                                                                                                                                                                                                                                                                                                                                                                                                                                                                                                                                                                                                                                                                                                                                                                                                                                                                                                                                                                                                                                                                                                                           |                            |                         |           |       |           |            |            |
|                                                                                                                                                                                                                                                                                                                                                                                                                                                                                                                                                                                                                                                                                                                                                                                                                                                                                                                                                                                                                                                                                                                                                                                                                                                                                                                                            |                            |                         |           |       |           |            |            |
| Germany (Day) 8uy 05 05 062 081 108                                                                                                                                                                                                                                                                                                                                                                                                                                                                                                                                                                                                                                                                                                                                                                                                                                                                                                                                                                                                                                                                                                                                                                                                                                                                                                        |                            |                         |           |       |           |            |            |
|                                                                                                                                                                                                                                                                                                                                                                                                                                                                                                                                                                                                                                                                                                                                                                                                                                                                                                                                                                                                                                                                                                                                                                                                                                                                                                                                            | Germany (Dax)              | Buy                     | 0.5       | 0.5   | 0.62      | 0.81       | 1.08       |
| China (Shanghai Composite) Wait and Watch 1.0 2 -0.78 -0.94 -1.04 -1.11                                                                                                                                                                                                                                                                                                                                                                                                                                                                                                                                                                                                                                                                                                                                                                                                                                                                                                                                                                                                                                                                                                                                                                                                                                                                    |                            |                         |           |       |           |            |            |
| Japan (Nikkei) Sell 0.5 -0.99 -0.23 -0.65 0.48                                                                                                                                                                                                                                                                                                                                                                                                                                                                                                                                                                                                                                                                                                                                                                                                                                                                                                                                                                                                                                                                                                                                                                                                                                                                                             |                            |                         |           |       |           |            |            |
| Bitcoin Sell 0.8 -0.83 -1.1 -0.78 -1.02                                                                                                                                                                                                                                                                                                                                                                                                                                                                                                                                                                                                                                                                                                                                                                                                                                                                                                                                                                                                                                                                                                                                                                                                                                                                                                    |                            |                         |           |       |           |            |            |
| WTI Crude Oil Sell 1.0 -1.85 -1.51 -1.14 -0.91                                                                                                                                                                                                                                                                                                                                                                                                                                                                                                                                                                                                                                                                                                                                                                                                                                                                                                                                                                                                                                                                                                                                                                                                                                                                                             |                            |                         |           |       |           |            |            |
| <b>Brent Crude Oil</b> Wait and Watch 1.0 0.06 0.11 0.14 0.19                                                                                                                                                                                                                                                                                                                                                                                                                                                                                                                                                                                                                                                                                                                                                                                                                                                                                                                                                                                                                                                                                                                                                                                                                                                                              |                            |                         |           |       |           |            |            |
| Natural Gas Futures Sell 1.0 -1.39 -1.56 -1.66 -1.71                                                                                                                                                                                                                                                                                                                                                                                                                                                                                                                                                                                                                                                                                                                                                                                                                                                                                                                                                                                                                                                                                                                                                                                                                                                                                       |                            |                         |           |       |           |            |            |
| Copper Futures         Wait and Watch         0.7         0.53         0.54         0.41         0.4                                                                                                                                                                                                                                                                                                                                                                                                                                                                                                                                                                                                                                                                                                                                                                                                                                                                                                                                                                                                                                                                                                                                                                                                                                       |                            |                         |           |       |           |            |            |
| Steel Buy 1.0 1.11 1.27 1.0 0.92                                                                                                                                                                                                                                                                                                                                                                                                                                                                                                                                                                                                                                                                                                                                                                                                                                                                                                                                                                                                                                                                                                                                                                                                                                                                                                           |                            | Buy                     |           |       |           |            |            |
| Lithium \$LIT                                                                                                                                                                                                                                                                                                                                                                                                                                                                                                                                                                                                                                                                                                                                                                                                                                                                                                                                                                                                                                                                                                                                                                                                                                                                                                                              |                            |                         |           |       |           |            |            |
| Palladium         Wait and Watch         0.8         0.67         0.53         0.28         0.06           Platinum         1.0         1.30         1.48         1.51         1.5                                                                                                                                                                                                                                                                                                                                                                                                                                                                                                                                                                                                                                                                                                                                                                                                                                                                                                                                                                                                                                                                                                                                                         |                            |                         |           |       |           |            |            |
| Platinum         Buy         1.0         1.39         1.48         1.51         1.5           Silver         Buy         1.0         2.22         1.68         0.29         -1.06                                                                                                                                                                                                                                                                                                                                                                                                                                                                                                                                                                                                                                                                                                                                                                                                                                                                                                                                                                                                                                                                                                                                                          |                            |                         |           |       |           |            |            |
| Silver         Buy         1.0         2.22         1.68         0.29         -1.06           Gold         Wait and Watch         1.0         0.0         -0.08         -0.31         -0.53                                                                                                                                                                                                                                                                                                                                                                                                                                                                                                                                                                                                                                                                                                                                                                                                                                                                                                                                                                                                                                                                                                                                                |                            |                         |           |       |           |            |            |
| Uranium \$URA                                                                                                                                                                                                                                                                                                                                                                                                                                                                                                                                                                                                                                                                                                                                                                                                                                                                                                                                                                                                                                                                                                                                                                                                                                                                                                                              |                            |                         |           |       |           |            |            |
| Corn Futures Sell 0.5 -0.69 -0.58 -0.43 -0.92                                                                                                                                                                                                                                                                                                                                                                                                                                                                                                                                                                                                                                                                                                                                                                                                                                                                                                                                                                                                                                                                                                                                                                                                                                                                                              |                            |                         |           |       |           |            |            |
| Soybean Futures Sell 1.0 -1.2 -0.63 -0.14 0.01                                                                                                                                                                                                                                                                                                                                                                                                                                                                                                                                                                                                                                                                                                                                                                                                                                                                                                                                                                                                                                                                                                                                                                                                                                                                                             |                            |                         |           |       |           |            |            |
| Wheat Wait and Watch 0.7 -0.55 -0.5 -0.9 -1.13                                                                                                                                                                                                                                                                                                                                                                                                                                                                                                                                                                                                                                                                                                                                                                                                                                                                                                                                                                                                                                                                                                                                                                                                                                                                                             |                            |                         |           |       |           |            |            |
| Sugar Buy 0.9 1.02 1.01 0.94 0.8                                                                                                                                                                                                                                                                                                                                                                                                                                                                                                                                                                                                                                                                                                                                                                                                                                                                                                                                                                                                                                                                                                                                                                                                                                                                                                           |                            |                         |           |       |           |            |            |
| US Dollar Wait and Watch 1.0 -0.6 -0.77 -0.09 0.39                                                                                                                                                                                                                                                                                                                                                                                                                                                                                                                                                                                                                                                                                                                                                                                                                                                                                                                                                                                                                                                                                                                                                                                                                                                                                         |                            |                         |           |       |           |            |            |
| <b>Euro To US Dollar Cross</b> Wait and Watch  1.0  0.78  0.81  0.81  0.88                                                                                                                                                                                                                                                                                                                                                                                                                                                                                                                                                                                                                                                                                                                                                                                                                                                                                                                                                                                                                                                                                                                                                                                                                                                                 |                            |                         |           |       |           |            |            |
| <b>British Pound To US Dollar Cross</b> Buy  0.8  1.14  0.97  0.8  0.73                                                                                                                                                                                                                                                                                                                                                                                                                                                                                                                                                                                                                                                                                                                                                                                                                                                                                                                                                                                                                                                                                                                                                                                                                                                                    |                            |                         |           |       |           |            |            |
| <b>US Dollar To Yen Cross</b> Buy  1.0  1.08  2.18  1.57  0.6                                                                                                                                                                                                                                                                                                                                                                                                                                                                                                                                                                                                                                                                                                                                                                                                                                                                                                                                                                                                                                                                                                                                                                                                                                                                              |                            |                         |           |       |           |            |            |
| Canadian Dollar To US Dollar Cross Sell 0.6 -0.84 -0.54 -0.77 -0.32                                                                                                                                                                                                                                                                                                                                                                                                                                                                                                                                                                                                                                                                                                                                                                                                                                                                                                                                                                                                                                                                                                                                                                                                                                                                        |                            |                         |           |       |           |            |            |
| <b>UST 2yr Yield</b> Wait and Watch  1.0  0.72  0.79  0.76  0.68                                                                                                                                                                                                                                                                                                                                                                                                                                                                                                                                                                                                                                                                                                                                                                                                                                                                                                                                                                                                                                                                                                                                                                                                                                                                           |                            |                         |           |       |           |            |            |
| UST 10yr Yield Sell 1.0 -2.31 -2.29 -2.21 -2.08                                                                                                                                                                                                                                                                                                                                                                                                                                                                                                                                                                                                                                                                                                                                                                                                                                                                                                                                                                                                                                                                                                                                                                                                                                                                                            |                            |                         |           |       |           |            |            |
| <b>UST 30yr Yield</b> Wait and Watch 1.0 0.3 0.43 0.36 0.43                                                                                                                                                                                                                                                                                                                                                                                                                                                                                                                                                                                                                                                                                                                                                                                                                                                                                                                                                                                                                                                                                                                                                                                                                                                                                |                            |                         |           |       |           |            |            |
| <b>High Yield Corp Bond \$HYG</b> Sell 1.0 -1.1 -1.17 -1.4 -1.17                                                                                                                                                                                                                                                                                                                                                                                                                                                                                                                                                                                                                                                                                                                                                                                                                                                                                                                                                                                                                                                                                                                                                                                                                                                                           | High Yield Corp Bond \$HYG | Sell                    | 1.0       | -1.1  | -1.17     | -1.4       | -1.17      |

## Amazon 15 Trading Day Predictions Thresholds of 1.0 and -1.0

NVIDIA 15 Trading Day Predictions Thresholds of 0.7 and -0.7

Tesla 15 Trading Day Predictions Thresholds of 0.8 and -0.8

Meta 15 Trading Day Predictions Thresholds of 0.8 and -0.8