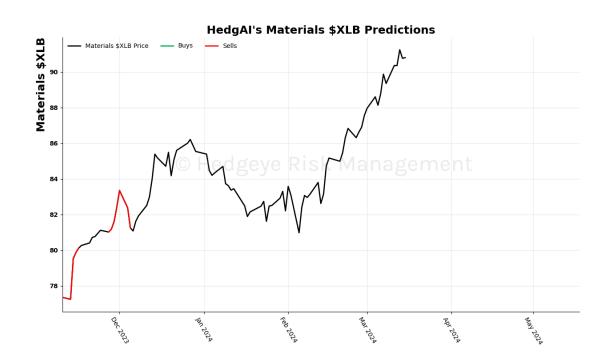

| 1.0       | -1.1  | -1.17     | -1.4       | -1.17      |

## **HedgAI Signals - Asset Charts**





### S&P 500 15 Trading Day Predictions Thresholds of 0.9 and -0.9



#### NASDAQ 100 15 Trading Day Predictions Thresholds of 1.0 and -1.0







### Russell 2000 15 Trading Day Predictions Thresholds of 0.9 and -0.9



Apple 15 Trading Day Predictions Thresholds of 0.8 and -0.8







### Microsoft 15 Trading Day Predictions Thresholds of 0.8 and -0.8



Google 15 Trading Day Predictions Thresholds of 1.0 and -1.0







## Amazon 15 Trading Day Predictions Thresholds of 1.0 and -1.0



NVIDIA 15 Trading Day Predictions Thresholds of 0.7 and -0.7







Tesla 15 Trading Day Predictions Thresholds of 0.8 and -0.8



Meta 15 Trading Day Predictions Thresholds of 0.8 and -0.8







#### Netflix 15 Trading Day Predictions Thresholds of 1.0 and -1.0



## Materials \$XLB 15 Trading Day Predictions Thresholds of 1.0 and -1.0







### Energy \$XLE 15 Trading Day Predictions Thresholds of 0.9 and -0.9



Financials \$XLF 15 Trading Day Predictions
Thresholds of 0.7 and -0.7







# Industrials \$XLI 15 Trading Day Predictions Thresholds of 0.8 and -0.8



#### Technology \$XLK 15 Trading Day Predictions Thresholds of 1.0 and -1.0







# Consumer Staples \$XLP 15 Trading Day Predictions Thresholds of 1.0 and -1.0



# Utilities \$XLU 15 Trading Day Predictions Thresholds of 0.9 and -0.9







## Health Care \$XLV 15 Trading Day Predictions Thresholds of 0.9 and -0.9



# Consumer Discretionary \$XLY 15 Trading Day Predictions Thresholds of 0.5 and -0.5







### R