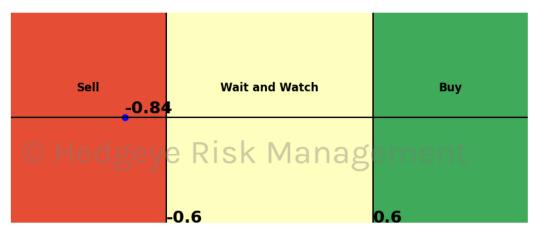

| Asset                              | <b>Current Position</b> | Threshold     | Today | 1 Day Ago | 2 Days Ago | 3 Days Ago |
|------------------------------------|-------------------------|---------------|-------|-----------|------------|------------|
| Russell 2000                       | Sell                    | 0.9           | -1.32 | -1.33     | -1.3       | -1.23      |
| Apple                              | Sell                    | 0.8           | -2.08 | -1.38     | -1.51      | -1.68      |
| Google                             | Sell                    | 1.0           | -1.37 | -1.42     | -1.47      | -1.58      |
| Energy \$XLE                       | Sell                    | 0.9           | -1.03 | -0.88     | -0.73      | -0.81      |
| Industrials \$XLI                  | Sell                    | 0.8           | -1.0  | -1.2      | -1.07      | -0.8       |
| Retail \$XRT                       | Sell                    | 0.9           | -1.45 | 0.36      | 1.94       | 2.2        |
| Japan (Nikkei)                     | Sell                    | 0.5           | -0.99 | -0.23     | -0.65      | 0.48       |
| Bitcoin                            | Sell                    | 0.8           | -0.83 | -1.1      | -0.78      | -1.02      |
| WTI Crude Oil                      | Sell                    | $VId_{1,0}Id$ | -1.85 | C 1.51    | -1.14      | -0.91      |
| Natural Gas Futures                | Sell                    | 1.0           | -1.39 | -1.56     | -1.66      | -1.71      |
| Corn Futures                       | Sell                    | 0.5           | -0.69 | -0.58     | -0.43      | -0.92      |
| Soybean Futures                    | Sell                    | 1.0           | -1.2  | -0.63     | -0.14      | 0.01       |
| Canadian Dollar To US Dollar Cross | Sell                    | 0.6           | -0.84 | -0.54     | -0.77      | -0.32      |
| UST 10yr Yield                     | Sell                    | 1.0           | -2.31 | -2.29     | -2.21      | -2.08      |
| High Yield Corp Bond \$HYG         | Sell                    | 1.0           | -1.1  | -1.17     | -1.4       | -1.17      |

### Canadian Dollar To US Dollar Cross 15 Trading Day Predictions Thresholds of 0.6 and -0.6

UST 2yr Yield 15 Trading Day Predictions Thresholds of 1.0 and -1.0