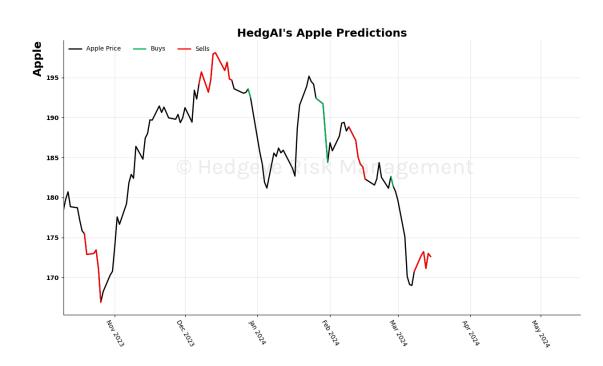

### Russell 2000 15 Trading Day Predictions Thresholds of 0.9 and -0.9

Apple 15 Trading Day Predictions Thresholds of 0.8 and -0.8