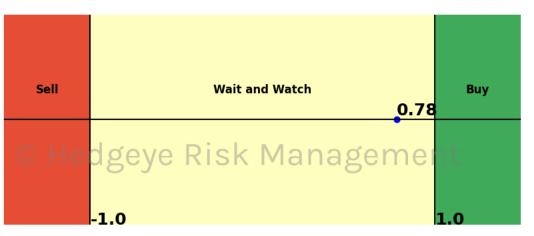

### US Dollar 15 Trading Day Predictions Thresholds of 1.0 and -1.0

Euro To US Dollar Cross 15 Trading Day Predictions Thresholds of 1.0 and -1.0