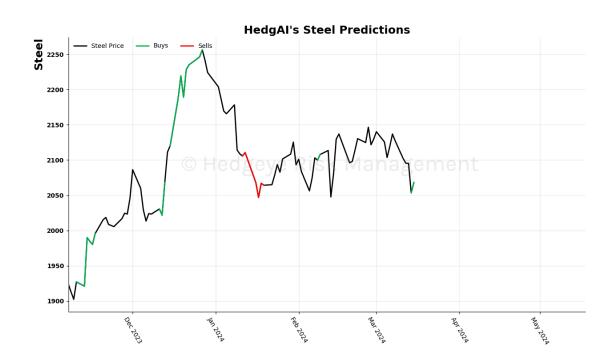

### Copper 15 Trading Day Predictions Thresholds of 0.7 and -0.7

Steel 15 Trading Day Predictions Thresholds of 1.0 and -1.0