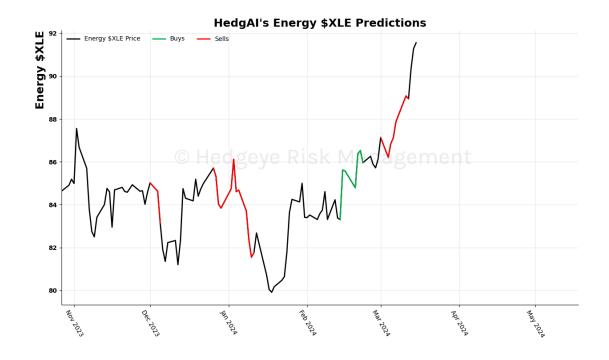

### Energy \$XLE 15 Trading Day Predictions Thresholds of 0.9 and -0.9

Financials \$XLF 15 Trading Day Predictions
Thresholds of 0.7 and -0.7