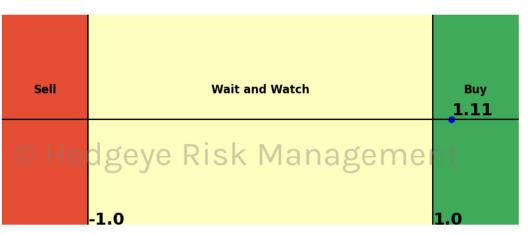

## **HedgAI Signals - Current Signals (Displaying Prediction Z Scores)**

| Asset                                   | <b>Current Position</b> | Threshold | Today | 1 Day Ago | 2 Days Ago | 3 Days Ago |
|-----------------------------------------|-------------------------|-----------|-------|-----------|------------|------------|
| Meta Platforms                          | Buy                     | 0.8       | 1.25  | 1.19      | 1.08       | 1.17       |
| Consumer Staples \$XLP                  | Buy                     | 1.0       | 1.08  | 0.85      | 0.55       | 0.23       |
| Germany (Dax)                           | Buy                     | 0.5       | 0.5   | 0.62      | 0.81       | 1.08       |
| Steel                                   | Buy                     | 1.0       | 1.11  | 1.27      | 1.0        | 0.92       |
| Platinum                                | Buy                     | 1.0       | 1.39  | 1.48      | 1.51       | 1.5        |
| Silver                                  | Buy                     | 1.0       | 2.22  | 1.68      | 0.29       | -1.06      |
| Sugar                                   | Buy                     | 0.9       | 1.02  | 1.01      | 0.94       | 0.8        |
| <b>British Pound To US Dollar Cross</b> | Buy                     | 0.8       | 1.14  | 0.97      | 0.8        | 0.73       |
| US Dollar To Yen Cross                  | Buy                     | 1.0       | 1.08  | 2.18      | 1.57       | 0.6        |

## **HedgAI Signals - Summary Signals**

| S&P 500         Wait and Watch         0.9         -0.54         -0.57         -0.6         -0.57           NASDAQ 100         Wait and Watch         0.0         0.41         0.4         0.6         0.7           Russell 2000         Sell         0.9         -1.32         -1.33         -1.33         -1.33         -1.23           Apple         Sell         0.8         -2.08         -1.38         -1.51         -1.68           Microsoft         Wait and Watch         0.8         -0.13         -1.45         -0.68         -0.67           Google         Sell         1.0         -0.33         -0.71         -0.94         -0.98           NVIDIA         Wait and Watch         0.8         -0.33         -0.71         -0.94         -0.98           NVIDIA         Wait and Watch         0.7         0.64         0.26         -0.46         -1.38           Tesla         Wait and Watch         0.8         -0.36         -0.57         -0.29         0.02           Meta Platforms         Buy         0.8         1.25         1.19         1.08         1.17           Materials \$XLB         Wait and Watch         1.0         0.54         -0.33         -0.34         -0.                                                                                                                                  | Asset                      | <b>Current Position</b> | Threshold | Today | 1 Day Ago | 2 Days Ago | 3 Days Ago |
|--------------------------------------------------------------------------------------------------------------------------------------------------------------------------------------------------------------------------------------------------------------------------------------------------------------------------------------------------------------------------------------------------------------------------------------------------------------------------------------------------------------------------------------------------------------------------------------------------------------------------------------------------------------------------------------------------------------------------------------------------------------------------------------------------------------------------------------------------------------------------------------------------------------------------------------------------------------------------------------------------------------------------------------------------------------------------------------------------------------------------------------------------------------------------------------------------------------------------------------------------------------------------------------------------------------------------------------------|----------------------------|-------------------------|-----------|-------|-----------|------------|------------|
| Sell   0.9   -1.32   -1.33   -1.3   -1.23                                                                                                                                                                                                                                                                                                                                                                                                                                                                                                                                                                                                                                                                                                                                                                                                                                                                                                                                                                                                                                                                                                                                                                                                                                                                                                  | S&P 500                    | Wait and Watch          | 0.9       | -0.54 | -0.57     |            | -0.57      |
| Apple         Sell         0.8         -2.08         -1.38         -1.51         -1.68           Microsoft         Wait and Watch         0.8         -0.13         -1.45         -0.68         -0.67           Google         Sell         1.0         -1.37         -1.42         -1.47         -1.58           Amazon         Wait and Watch         1.0         -0.33         -0.71         -0.94         -0.98           NVIDIA         Wait and Watch         0.7         0.64         0.26         -0.46         -1.38           Tesla         Wait and Watch         0.8         -0.36         -0.57         -0.29         0.02           Meta Platforms         Buy         0.8         1.25         1.19         1.08         1.17           Netflix         Wait and Watch         1.0         -0.54         -0.33         -0.34         -0.37           Materials \$XLB         Wait and Watch         1.0         0.8         0.65         0.59         0.65           Energy \$XLE         Wait and Watch         0.7         -0.46         -0.61         -0.84         -1.24           Industrials \$XLI         Sell         0.8         -1.0         -1.2         -1.07         -0.8                                                                                                                                      | NASDAQ 100                 | Wait and Watch          | 1.0       |       | 0.4       | 0.6        | 0.7        |
| Apple         Sell         0.8         -2.08         -1.38         -1.51         -1.68           Microsoft         Wait and Watch         0.8         -0.13         -1.45         -0.68         -0.67           Google         Sell         1.0         -1.37         -1.42         -1.47         -1.58           Amazon         Wait and Watch         1.0         -0.33         -0.71         -0.94         -0.98           NVIDIA         Wait and Watch         0.7         0.64         0.26         -0.46         -1.38           Tesla         Wait and Watch         0.8         -0.36         -0.57         -0.29         0.02           Meta Platforms         Buy         0.8         1.25         1.19         1.08         1.17           Netflix         Wait and Watch         1.0         -0.54         -0.33         -0.34         -0.37           Materials \$XLB         Wait and Watch         1.0         0.8         0.65         0.59         0.65           Energy \$XLE         Wait and Watch         0.7         -0.46         -0.61         -0.84         -1.24           Industrials \$XLI         Sell         0.8         -1.0         -1.2         -1.07         -0.8                                                                                                                                      | Russell 2000               | Sell                    | 0.9       | -1.32 | -1.33     | -1.3       | -1.23      |
| Microsoft         Wait and Watch Sell         0.8         -0.13         -1.45         -0.68         -0.67           Google         Sell         1.0         -1.37         -1.42         -1.47         -1.58           Amazon         Wait and Watch         1.0         -0.33         -0.71         -0.94         -0.98           NVIDIA         Wait and Watch         0.7         0.64         0.26         -0.46         -1.38           Tesla         Wait and Watch         0.8         -0.36         -0.57         -0.29         0.02           Meta Platforms         Buy         0.8         1.25         1.19         1.08         1.17           Netflix         Wait and Watch         1.0         -0.54         -0.33         -0.34         -0.37           Materials \$XLB         Buy         0.8         0.65         0.59         0.65           Energy \$XLE         Sell         0.9         -1.03         -0.88         -0.73         -0.81           Financials \$XLF         Wait and Watch         0.7         -0.46         -0.61         -0.84         -1.24           Industrials \$XLI         Sell         0.8         -1.0         -1.2         -1.07         -0.8                                                                                                                                             | Apple                      | Sell                    | 0.8       |       | -1.38     | -1.51      | -1.68      |
| Google         Sell         1.0         -1.37         -1.42         -1.47         -1.58           Amazon         Wait and Watch         1.0         -0.33         -0.71         -0.94         -0.98           NVIDIA         Wait and Watch         0.7         0.64         0.26         -0.46         -1.38           Tesla         Wait and Watch         0.8         -0.36         -0.57         -0.29         0.02           Meta Platforms         Buy         0.8         -0.25         1.19         1.08         1.17           Metflix         Wait and Watch         1.0         -0.54         -0.33         -0.34         -0.37           Materials \$XLB         Wait and Watch         1.0         0.8         0.65         0.59         0.65           Energy \$XLE         Sell         0.9         -1.03         -0.88         -0.73         -0.81           Financials \$XLF         Wait and Watch         0.7         -0.46         -0.61         -0.84         -1.24           Industrials \$XLI         Sell         0.8         -1.0         -1.2         -1.07         -0.8           Technology \$XLK         Wait and Watch         0.0         0.73         0.46         0.69         0.52 </th <th></th> <th>Wait and Watch</th> <th>0.8</th> <th>-0.13</th> <th>-1.45</th> <th>-0.68</th> <th>-0.67</th>       |                            | Wait and Watch          | 0.8       | -0.13 | -1.45     | -0.68      | -0.67      |
| Amazon         Wait and Watch         1.0         -0.33         -0.71         -0.94         -0.98           NVIDIA         Wait and Watch         0.7         0.64         0.26         -0.46         -1.38           Tesla         Wait and Watch         0.8         -0.36         -0.57         -0.29         0.02           Meta Platforms         Buy         0.8         1.25         1.19         1.08         1.17           Netflix         Wait and Watch         1.0         -0.54         -0.33         -0.34         -0.37           Materials \$XLB         Wait and Watch         1.0         0.8         0.65         0.59         0.65           Energy \$XLE         Sell         0.9         -1.03         -0.88         -0.73         -0.81           Financials \$XLF         Wait and Watch         0.7         -0.46         -0.61         -0.84         -1.24           Industrials \$XLI         Sell         0.8         -1.0         -1.2         -1.07         -0.8           Technology \$XLK         Wait and Watch         0.0         0.73         0.46         0.69         0.52           Consumer Staples \$XLP         Wait and Watch         0.9         -0.31         -0.15         0.08 </th <th>Google</th> <th>Sell</th> <th>1.0</th> <th>-1.37</th> <th>-1.42</th> <th>-1.47</th> <th>-1.58</th> | Google                     | Sell                    | 1.0       | -1.37 | -1.42     | -1.47      | -1.58      |
| Tesla         Wait and Watch         0.8         -0.36         -0.57         -0.29         0.02           Meta Platforms         Buy         0.8         1.25         1.19         1.08         1.17           Netflix         Wait and Watch         1.0         -0.54         -0.33         -0.34         -0.37           Materials \$XLB         Wait and Watch         1.0         0.8         0.65         0.59         0.65           Energy \$XLE         Sell         0.9         -1.03         -0.88         -0.73         -0.81           Financials \$XLF         Wait and Watch         0.7         -0.46         -0.61         -0.84         -1.24           Industrials \$XLI         Sell         0.8         -1.0         -1.2         -1.07         -0.8           Technology \$XLK         Wait and Watch         1.0         0.73         0.46         0.69         0.52           Consumer Staples \$XLU         Buy         1.0         1.08         0.85         0.55         0.23           Utilities \$XLU         Wait and Watch         0.9         -0.31         -0.15         0.08         0.3           Health Care \$XLV         Wait and Watch         0.5         -0.25         0.05         -0.05                                                                                                         | _                          | Wait and Watch          | 1.0       | -0.33 | -0.71     | -0.94      | -0.98      |
| Meta Platforms         Buy Wait and Watch         0.8         1.25         1.19         1.08         1.17           Netflix         Wait and Watch         1.0         -0.54         -0.33         -0.34         -0.37           Materials \$XLB         Wait and Watch         1.0         0.8         0.65         0.59         0.65           Energy \$XLE         Sell         0.9         -1.03         -0.88         -0.73         -0.81           Financials \$XLF         Wait and Watch         0.7         -0.46         -0.61         -0.84         -1.24           Industrials \$XLI         Sell         0.8         -1.0         -1.2         -1.07         -0.8           Technology \$XLK         Wait and Watch         1.0         0.73         0.46         0.69         0.52           Consumer Staples \$XLP         Buy         1.0         1.08         0.85         0.55         0.23           Utilities \$XLU         Wait and Watch         0.9         -0.31         -0.15         0.08         0.3           Health Care \$XLV         Wait and Watch         0.5         -0.25         0.05         -0.1         -0.35           Retail \$XRT         Sell         0.9         -1.45         0.36                                                                                                            | NVIDIA                     | Wait and Watch          | 0.7       | 0.64  | 0.26      | -0.46      | -1.38      |
| Netflix         Wait and Watch Watch Wait and Watch Wait and Watch Wait and Watch Sell         1.0         -0.54         -0.33         -0.34         -0.37           Materials \$XLE         Sell         0.9         -1.03         -0.88         -0.73         -0.81           Financials \$XLF         Wait and Watch Sell         0.7         -0.46         -0.61         -0.84         -1.24           Industrials \$XLI         Sell         0.8         -1.0         -1.2         -1.07         -0.8           Technology \$XLK         Wait and Watch         1.0         0.73         0.46         0.69         0.52           Consumer Staples \$XLU         Buy         1.0         1.08         0.85         0.55         0.23           Utilities \$XLU         Wait and Watch         0.9         -0.31         -0.15         0.08         0.3           Health Care \$XLV         Wait and Watch         0.9         -0.63         -0.39         -0.08         0.39           Consumer Discretionary \$XLY         Wait and Watch         0.5         -0.25         0.05         -0.1         -0.35           Retail \$XRT         Sell         0.9         -1.45         0.36         1.94         2.2                                                                                                                      | Tesla                      | Wait and Watch          | 0.8       | -0.36 | -0.57     | -0.29      | 0.02       |
| Materials \$XLB         Wait and Watch Sell         1.0         0.8         0.65         0.59         0.65           Energy \$XLE         Sell         0.9         -1.03         -0.88         -0.73         -0.81           Financials \$XLF         Wait and Watch         0.7         -0.46         -0.61         -0.84         -1.24           Industrials \$XLI         Sell         0.8         -1.0         -1.2         -1.07         -0.8           Technology \$XLK         Wait and Watch         1.0         0.73         0.46         0.69         0.52           Consumer Staples \$XLP         Buy         1.0         1.08         0.85         0.55         0.23           Utilities \$XLU         Wait and Watch         0.9         -0.31         -0.15         0.08         0.3           Health Care \$XLV         Wait and Watch         0.9         -0.63         -0.39         -0.08         0.39           Consumer Discretionary \$XLY         Wait and Watch         0.5         -0.25         0.05         -0.1         -0.35           Retail \$XRT         Sell         0.9         -1.45         0.36         1.94         2.2                                                                                                                                                                              | Meta Platforms             | Buy                     | 0.8       |       |           |            | 1.17       |
| Energy \$XLE         Sell         0.9         -1.03         -0.88         -0.73         -0.81           Financials \$XLF         Wait and Watch         0.7         -0.46         -0.61         -0.84         -1.24           Industrials \$XLI         Sell         0.8         -1.0         -1.2         -1.07         -0.8           Technology \$XLK         Wait and Watch         1.0         0.73         0.46         0.69         0.52           Consumer Staples \$XLP         Buy         1.0         1.08         0.85         0.55         0.23           Utilities \$XLU         Wait and Watch         0.9         -0.31         -0.15         0.08         0.3           Health Care \$XLV         Wait and Watch         0.9         -0.63         -0.39         -0.08         0.39           Consumer Discretionary \$XLY         Wait and Watch         0.5         -0.25         0.05         -0.1         -0.35           Retail \$XRT         Sell         0.9         -1.45         0.36         1.94         2.2                                                                                                                                                                                                                                                                                                   |                            |                         |           |       |           |            | -0.37      |
| Financials \$XLF         Wait and Watch         0.7         -0.46         -0.61         -0.84         -1.24           Industrials \$XLI         Sell         0.8         -1.0         -1.2         -1.07         -0.8           Technology \$XLK         Wait and Watch         1.0         0.73         0.46         0.69         0.52           Consumer Staples \$XLP         Buy         1.0         1.08         0.85         0.55         0.23           Utilities \$XLU         Wait and Watch         0.9         -0.31         -0.15         0.08         0.3           Health Care \$XLV         Wait and Watch         0.9         -0.63         -0.39         -0.08         0.39           Consumer Discretionary \$XLY         Wait and Watch         0.5         -0.25         0.05         -0.1         -0.35           Retail \$XRT         Sell         0.9         -1.45         0.36         1.94         2.2                                                                                                                                                                                                                                                                                                                                                                                                           | Materials \$XLB            |                         |           |       |           |            | 0.65       |
| Industrials \$XLI                                                                                                                                                                                                                                                                                                                                                                                                                                                                                                                                                                                                                                                                                                                                                                                                                                                                                                                                                                                                                                                                                                                                                                                                                                                                                                                          |                            |                         |           |       |           |            |            |
| Technology \$XLK         Wait and Watch         1.0         0.73         0.46         0.69         0.52           Consumer Staples \$XLP         Buy         1.0         1.08         0.85         0.55         0.23           Utilities \$XLU         Wait and Watch         0.9         -0.31         -0.15         0.08         0.3           Health Care \$XLV         Wait and Watch         0.9         -0.63         -0.39         -0.08         0.39           Consumer Discretionary \$XLY         Wait and Watch         0.5         -0.25         0.05         -0.1         -0.35           Retail \$XRT         Sell         0.9         -1.45         0.36         1.94         2.2                                                                                                                                                                                                                                                                                                                                                                                                                                                                                                                                                                                                                                           | Financials \$XLF           |                         | 0.7       | -0.46 |           | -0.84      | -1.24      |
| Consumer Staples \$XLP         Buy Wait and Watch Wait and Watch Wait and Watch Consumer Discretionary \$XLY         Buy Wait and Watch Wait and Watch Wait and Watch Sell         1.0         1.08         0.85         0.55         0.23           0.9         -0.31         -0.15         0.08         0.3           0.9         -0.63         -0.39         -0.08         0.39           0.9         -0.25         0.05         -0.1         -0.35           0.9         -1.45         0.36         1.94         2.2                                                                                                                                                                                                                                                                                                                                                                                                                                                                                                                                                                                                                                                                                                                                                                                                                   |                            |                         |           |       |           |            |            |
| Utilities \$XLU       Wait and Watch Watch Wait and Watch Wait and Watch Consumer Discretionary \$XLY       Wait and Watch Wait and Watch Wait and Watch Wait and Watch Sell       0.9       -0.31       -0.15       0.08       0.3         0.9       -0.63       -0.39       -0.08       0.39         0.5       -0.25       0.05       -0.1       -0.35         0.9       -1.45       0.36       1.94       2.2                                                                                                                                                                                                                                                                                                                                                                                                                                                                                                                                                                                                                                                                                                                                                                                                                                                                                                                           |                            |                         |           |       |           |            |            |
| Health Care \$XLV       Wait and Watch Consumer Discretionary \$XLY       Wait and Watch Wait and Watch Sell       0.9       -0.63       -0.39       -0.08       0.39         Retail \$XRT       Sell       0.5       -0.25       0.05       -0.1       -0.35         Soll       0.9       -1.45       0.36       1.94       2.2                                                                                                                                                                                                                                                                                                                                                                                                                                                                                                                                                                                                                                                                                                                                                                                                                                                                                                                                                                                                           |                            |                         |           |       |           |            |            |
| Consumer Discretionary \$XLY         Wait and Watch Sell         0.5         -0.25         0.05         -0.1         -0.35           Retail \$XRT         Sell         0.9         -1.45         0.36         1.94         2.2                                                                                                                                                                                                                                                                                                                                                                                                                                                                                                                                                                                                                                                                                                                                                                                                                                                                                                                                                                                                                                                                                                             |                            |                         |           |       |           |            |            |
| <b>Retail \$XRT</b> Sell 0.9 -1.45 0.36 1.94 2.2                                                                                                                                                                                                                                                                                                                                                                                                                                                                                                                                                                                                                                                                                                                                                                                                                                                                                                                                                                                                                                                                                                                                                                                                                                                                                           |                            |                         |           |       |           |            |            |
|                                                                                                                                                                                                                                                                                                                                                                                                                                                                                                                                                                                                                                                                                                                                                                                                                                                                                                                                                                                                                                                                                                                                                                                                                                                                                                                                            |                            |                         |           |       |           |            |            |
| Germany (Day) 8uy 05 05 062 081 108                                                                                                                                                                                                                                                                                                                                                                                                                                                                                                                                                                                                                                                                                                                                                                                                                                                                                                                                                                                                                                                                                                                                                                                                                                                                                                        |                            |                         |           |       |           |            |            |
|                                                                                                                                                                                                                                                                                                                                                                                                                                                                                                                                                                                                                                                                                                                                                                                                                                                                                                                                                                                                                                                                                                                                                                                                                                                                                                                                            | Germany (Dax)              | Buy                     | 0.5       | 0.5   | 0.62      | 0.81       | 1.08       |
| China (Shanghai Composite) Wait and Watch 1.0 2 -0.78 -0.94 -1.04 -1.11                                                                                                                                                                                                                                                                                                                                                                                                                                                                                                                                                                                                                                                                                                                                                                                                                                                                                                                                                                                                                                                                                                                                                                                                                                                                    |                            |                         |           |       |           |            |            |
| Japan (Nikkei) Sell 0.5 -0.99 -0.23 -0.65 0.48                                                                                                                                                                                                                                                                                                                                                                                                                                                                                                                                                                                                                                                                                                                                                                                                                                                                                                                                                                                                                                                                                                                                                                                                                                                                                             |                            |                         |           |       |           |            |            |
| Bitcoin Sell 0.8 -0.83 -1.1 -0.78 -1.02                                                                                                                                                                                                                                                                                                                                                                                                                                                                                                                                                                                                                                                                                                                                                                                                                                                                                                                                                                                                                                                                                                                                                                                                                                                                                                    |                            |                         |           |       |           |            |            |
| WTI Crude Oil Sell 1.0 -1.85 -1.51 -1.14 -0.91                                                                                                                                                                                                                                                                                                                                                                                                                                                                                                                                                                                                                                                                                                                                                                                                                                                                                                                                                                                                                                                                                                                                                                                                                                                                                             |                            |                         |           |       |           |            |            |
| <b>Brent Crude Oil</b> Wait and Watch 1.0 0.06 0.11 0.14 0.19                                                                                                                                                                                                                                                                                                                                                                                                                                                                                                                                                                                                                                                                                                                                                                                                                                                                                                                                                                                                                                                                                                                                                                                                                                                                              |                            |                         |           |       |           |            |            |
| Natural Gas Futures Sell 1.0 -1.39 -1.56 -1.66 -1.71                                                                                                                                                                                                                                                                                                                                                                                                                                                                                                                                                                                                                                                                                                                                                                                                                                                                                                                                                                                                                                                                                                                                                                                                                                                                                       |                            |                         |           |       |           |            |            |
| Copper Futures         Wait and Watch         0.7         0.53         0.54         0.41         0.4                                                                                                                                                                                                                                                                                                                                                                                                                                                                                                                                                                                                                                                                                                                                                                                                                                                                                                                                                                                                                                                                                                                                                                                                                                       |                            |                         |           |       |           |            |            |
| Steel Buy 1.0 1.11 1.27 1.0 0.92                                                                                                                                                                                                                                                                                                                                                                                                                                                                                                                                                                                                                                                                                                                                                                                                                                                                                                                                                                                                                                                                                                                                                                                                                                                                                                           |                            | Buy                     |           |       |           |            |            |
| Lithium \$LIT                                                                                                                                                                                                                                                                                                                                                                                                                                                                                                                                                                                                                                                                                                                                                                                                                                                                                                                                                                                                                                                                                                                                                                                                                                                                                                                              |                            |                         |           |       |           |            |            |
| Palladium         Wait and Watch         0.8         0.67         0.53         0.28         0.06           Platinum         1.0         1.30         1.48         1.51         1.5                                                                                                                                                                                                                                                                                                                                                                                                                                                                                                                                                                                                                                                                                                                                                                                                                                                                                                                                                                                                                                                                                                                                                         |                            |                         |           |       |           |            |            |
| Platinum         Buy         1.0         1.39         1.48         1.51         1.5           Silver         Buy         1.0         2.22         1.68         0.29         -1.06                                                                                                                                                                                                                                                                                                                                                                                                                                                                                                                                                                                                                                                                                                                                                                                                                                                                                                                                                                                                                                                                                                                                                          |                            |                         |           |       |           |            |            |
| Silver         Buy         1.0         2.22         1.68         0.29         -1.06           Gold         Wait and Watch         1.0         0.0         -0.08         -0.31         -0.53                                                                                                                                                                                                                                                                                                                                                                                                                                                                                                                                                                                                                                                                                                                                                                                                                                                                                                                                                                                                                                                                                                                                                |                            |                         |           |       |           |            |            |
| Uranium \$URA                                                                                                                                                                                                                                                                                                                                                                                                                                                                                                                                                                                                                                                                                                                                                                                                                                                                                                                                                                                                                                                                                                                                                                                                                                                                                                                              |                            |                         |           |       |           |            |            |
| Corn Futures Sell 0.5 -0.69 -0.58 -0.43 -0.92                                                                                                                                                                                                                                                                                                                                                                                                                                                                                                                                                                                                                                                                                                                                                                                                                                                                                                                                                                                                                                                                                                                                                                                                                                                                                              |                            |                         |           |       |           |            |            |
| Soybean Futures Sell 1.0 -1.2 -0.63 -0.14 0.01                                                                                                                                                                                                                                                                                                                                                                                                                                                                                                                                                                                                                                                                                                                                                                                                                                                                                                                                                                                                                                                                                                                                                                                                                                                                                             |                            |                         |           |       |           |            |            |
| Wheat Wait and Watch 0.7 -0.55 -0.5 -0.9 -1.13                                                                                                                                                                                                                                                                                                                                                                                                                                                                                                                                                                                                                                                                                                                                                                                                                                                                                                                                                                                                                                                                                                                                                                                                                                                                                             |                            |                         |           |       |           |            |            |
| Sugar Buy 0.9 1.02 1.01 0.94 0.8                                                                                                                                                                                                                                                                                                                                                                                                                                                                                                                                                                                                                                                                                                                                                                                                                                                                                                                                                                                                                                                                                                                                                                                                                                                                                                           |                            |                         |           |       |           |            |            |
| US Dollar Wait and Watch 1.0 -0.6 -0.77 -0.09 0.39                                                                                                                                                                                                                                                                                                                                                                                                                                                                                                                                                                                                                                                                                                                                                                                                                                                                                                                                                                                                                                                                                                                                                                                                                                                                                         |                            |                         |           |       |           |            |            |
| <b>Euro To US Dollar Cross</b> Wait and Watch  1.0  0.78  0.81  0.81  0.88                                                                                                                                                                                                                                                                                                                                                                                                                                                                                                                                                                                                                                                                                                                                                                                                                                                                                                                                                                                                                                                                                                                                                                                                                                                                 |                            |                         |           |       |           |            |            |
| <b>British Pound To US Dollar Cross</b> Buy  0.8  1.14  0.97  0.8  0.73                                                                                                                                                                                                                                                                                                                                                                                                                                                                                                                                                                                                                                                                                                                                                                                                                                                                                                                                                                                                                                                                                                                                                                                                                                                                    |                            |                         |           |       |           |            |            |
| <b>US Dollar To Yen Cross</b> Buy  1.0  1.08  2.18  1.57  0.6                                                                                                                                                                                                                                                                                                                                                                                                                                                                                                                                                                                                                                                                                                                                                                                                                                                                                                                                                                                                                                                                                                                                                                                                                                                                              |                            |                         |           |       |           |            |            |
| Canadian Dollar To US Dollar Cross Sell 0.6 -0.84 -0.54 -0.77 -0.32                                                                                                                                                                                                                                                                                                                                                                                                                                                                                                                                                                                                                                                                                                                                                                                                                                                                                                                                                                                                                                                                                                                                                                                                                                                                        |                            |                         |           |       |           |            |            |
| <b>UST 2yr Yield</b> Wait and Watch  1.0  0.72  0.79  0.76  0.68                                                                                                                                                                                                                                                                                                                                                                                                                                                                                                                                                                                                                                                                                                                                                                                                                                                                                                                                                                                                                                                                                                                                                                                                                                                                           |                            |                         |           |       |           |            |            |
| UST 10yr Yield Sell 1.0 -2.31 -2.29 -2.21 -2.08                                                                                                                                                                                                                                                                                                                                                                                                                                                                                                                                                                                                                                                                                                                                                                                                                                                                                                                                                                                                                                                                                                                                                                                                                                                                                            |                            |                         |           |       |           |            |            |
| <b>UST 30yr Yield</b> Wait and Watch 1.0 0.3 0.43 0.36 0.43                                                                                                                                                                                                                                                                                                                                                                                                                                                                                                                                                                                                                                                                                                                                                                                                                                                                                                                                                                                                                                                                                                                                                                                                                                                                                |                            |                         |           |       |           |            |            |
| <b>High Yield Corp Bond \$HYG</b> Sell 1.0 -1.1 -1.17 -1.4 -1.17                                                                                                                                                                                                                                                                                                                                                                                                                                                                                                                                                                                                                                                                                                                                                                                                                                                                                                                                                                                                                                                                                                                                                                                                                                                                           | High Yield Corp Bond \$HYG | Sell                    | 1.0       | -1.1  | -1.17     | -1.4       | -1.17      |

### Copper 15 Trading Day Predictions Thresholds of 0.7 and -0.7

Steel 15 Trading Day Predictions Thresholds of 1.0 and -1.0