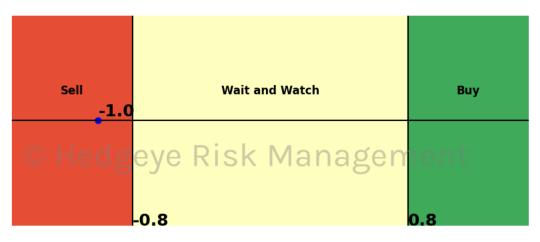

| Asset                              | <b>Current Position</b> | Threshold     | Today | 1 Day Ago | 2 Days Ago | 3 Days Ago |
|------------------------------------|-------------------------|---------------|-------|-----------|------------|------------|
| Russell 2000                       | Sell                    | 0.9           | -1.32 | -1.33     | -1.3       | -1.23      |
| Apple                              | Sell                    | 0.8           | -2.08 | -1.38     | -1.51      | -1.68      |
| Google                             | Sell                    | 1.0           | -1.37 | -1.42     | -1.47      | -1.58      |
| Energy \$XLE                       | Sell                    | 0.9           | -1.03 | -0.88     | -0.73      | -0.81      |
| Industrials \$XLI                  | Sell                    | 0.8           | -1.0  | -1.2      | -1.07      | -0.8       |
| Retail \$XRT                       | Sell                    | 0.9           | -1.45 | 0.36      | 1.94       | 2.2        |
| Japan (Nikkei)                     | Sell                    | 0.5           | -0.99 | -0.23     | -0.65      | 0.48       |
| Bitcoin                            | Sell                    | 0.8           | -0.83 | -1.1      | -0.78      | -1.02      |
| WTI Crude Oil                      | Sell                    | $VId_{1,0}Id$ | -1.85 | C 1.51    | -1.14      | -0.91      |
| Natural Gas Futures                | Sell                    | 1.0           | -1.39 | -1.56     | -1.66      | -1.71      |
| Corn Futures                       | Sell                    | 0.5           | -0.69 | -0.58     | -0.43      | -0.92      |
| Soybean Futures                    | Sell                    | 1.0           | -1.2  | -0.63     | -0.14      | 0.01       |
| Canadian Dollar To US Dollar Cross | Sell                    | 0.6           | -0.84 | -0.54     | -0.77      | -0.32      |
| UST 10yr Yield                     | Sell                    | 1.0           | -2.31 | -2.29     | -2.21      | -2.08      |
| High Yield Corp Bond \$HYG         | Sell                    | 1.0           | -1.1  | -1.17     | -1.4       | -1.17      |

# Industrials \$XLI 15 Trading Day Predictions Thresholds of 0.8 and -0.8