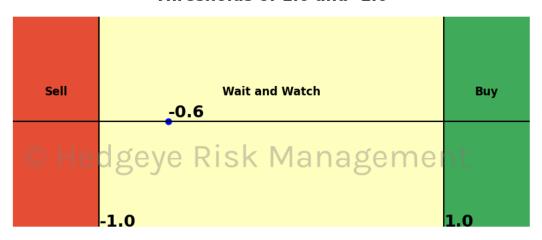

### US Dollar 15 Trading Day Predictions Thresholds of 1.0 and -1.0

Euro To US Dollar Cross 15 Trading Day Predictions Thresholds of 1.0 and -1.0