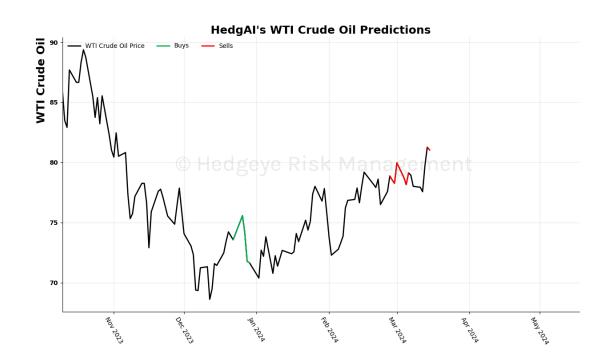

#### WTI Crude Oil 15 Trading Day Predictions Thresholds of 1.0 and -1.0

| Asset                              | <b>Current Position</b> | Threshold     | Today | 1 Day Ago | 2 Days Ago | 3 Days Ago |
|------------------------------------|-------------------------|---------------|-------|-----------|------------|------------|
| Russell 2000                       | Sell                    | 0.9           | -1.32 | -1.33     | -1.3       | -1.23      |
| Apple                              | Sell                    | 0.8           | -2.08 | -1.38     | -1.51      | -1.68      |
| Google                             | Sell                    | 1.0           | -1.37 | -1.42     | -1.47      | -1.58      |
| Energy \$XLE                       | Sell                    | 0.9           | -1.03 | -0.88     | -0.73      | -0.81      |
| Industrials \$XLI                  | Sell                    | 0.8           | -1.0  | -1.2      | -1.07      | -0.8       |
| Retail \$XRT                       | Sell                    | 0.9           | -1.45 | 0.36      | 1.94       | 2.2        |
| Japan (Nikkei)                     | Sell                    | 0.5           | -0.99 | -0.23     | -0.65      | 0.48       |
| Bitcoin                            | Sell                    | 0.8           | -0.83 | -1.1      | -0.78      | -1.02      |
| WTI Crude Oil                      | Sell                    | $VId_{1,0}Id$ | -1.85 | C 1.51    | -1.14      | -0.91      |
| Natural Gas Futures                | Sell                    | 1.0           | -1.39 | -1.56     | -1.66      | -1.71      |
| Corn Futures                       | Sell                    | 0.5           | -0.69 | -0.58     | -0.43      | -0.92      |
| Soybean Futures                    | Sell                    | 1.0           | -1.2  | -0.63     | -0.14      | 0.01       |
| Canadian Dollar To US Dollar Cross | Sell                    | 0.6           | -0.84 | -0.54     | -0.77      | -0.32      |
| UST 10yr Yield                     | Sell                    | 1.0           | -2.31 | -2.29     | -2.21      | -2.08      |
| High Yield Corp Bond \$HYG         | Sell                    | 1.0           | -1.1  | -1.17     | -1.4       | -1.17      |

## **HedgAI Signals - Summary Signals**

| S&P 500         Wait and Watch         0.9         -0.54         -0.57         -0.6         -0.57           NASDAQ 100         Wait and Watch         0.0         0.41         0.4         0.6         0.7           Russell 2000         Sell         0.9         -1.32         -1.33         -1.33         -1.33         -1.23           Apple         Sell         0.8         -2.08         -1.38         -1.51         -1.68           Microsoft         Wait and Watch         0.8         -0.13         -1.45         -0.68         -0.67           Google         Sell         1.0         -0.33         -0.71         -0.94         -0.98           NVIDIA         Wait and Watch         0.8         -0.33         -0.71         -0.94         -0.98           NVIDIA         Wait and Watch         0.7         0.64         0.26         -0.46         -1.38           Tesla         Wait and Watch         0.8         -0.36         -0.57         -0.29         0.02           Meta Platforms         Buy         0.8         1.25         1.19         1.08         1.17           Materials \$XLB         Wait and Watch         1.0         0.54         -0.33         -0.34         -0.                                                                                                                                  | Asset                      | <b>Current Position</b> | Threshold | Today | 1 Day Ago | 2 Days Ago | 3 Days Ago |
|--------------------------------------------------------------------------------------------------------------------------------------------------------------------------------------------------------------------------------------------------------------------------------------------------------------------------------------------------------------------------------------------------------------------------------------------------------------------------------------------------------------------------------------------------------------------------------------------------------------------------------------------------------------------------------------------------------------------------------------------------------------------------------------------------------------------------------------------------------------------------------------------------------------------------------------------------------------------------------------------------------------------------------------------------------------------------------------------------------------------------------------------------------------------------------------------------------------------------------------------------------------------------------------------------------------------------------------------|----------------------------|-------------------------|-----------|-------|-----------|------------|------------|
| Sell   0.9   -1.32   -1.33   -1.3   -1.23                                                                                                                                                                                                                                                                                                                                                                                                                                                                                                                                                                                                                                                                                                                                                                                                                                                                                                                                                                                                                                                                                                                                                                                                                                                                                                  | S&P 500                    | Wait and Watch          | 0.9       | -0.54 | -0.57     |            | -0.57      |
| Apple         Sell         0.8         -2.08         -1.38         -1.51         -1.68           Microsoft         Wait and Watch         0.8         -0.13         -1.45         -0.68         -0.67           Google         Sell         1.0         -1.37         -1.42         -1.47         -1.58           Amazon         Wait and Watch         1.0         -0.33         -0.71         -0.94         -0.98           NVIDIA         Wait and Watch         0.7         0.64         0.26         -0.46         -1.38           Tesla         Wait and Watch         0.8         -0.36         -0.57         -0.29         0.02           Meta Platforms         Buy         0.8         1.25         1.19         1.08         1.17           Netflix         Wait and Watch         1.0         -0.54         -0.33         -0.34         -0.37           Materials \$XLB         Wait and Watch         1.0         0.8         0.65         0.59         0.65           Energy \$XLE         Wait and Watch         0.7         -0.46         -0.61         -0.84         -1.24           Industrials \$XLI         Sell         0.8         -1.0         -1.2         -1.07         -0.8                                                                                                                                      | NASDAQ 100                 | Wait and Watch          | 1.0       |       | 0.4       | 0.6        | 0.7        |
| Apple         Sell         0.8         -2.08         -1.38         -1.51         -1.68           Microsoft         Wait and Watch         0.8         -0.13         -1.45         -0.68         -0.67           Google         Sell         1.0         -1.37         -1.42         -1.47         -1.58           Amazon         Wait and Watch         1.0         -0.33         -0.71         -0.94         -0.98           NVIDIA         Wait and Watch         0.7         0.64         0.26         -0.46         -1.38           Tesla         Wait and Watch         0.8         -0.36         -0.57         -0.29         0.02           Meta Platforms         Buy         0.8         1.25         1.19         1.08         1.17           Netflix         Wait and Watch         1.0         -0.54         -0.33         -0.34         -0.37           Materials \$XLB         Wait and Watch         1.0         0.8         0.65         0.59         0.65           Energy \$XLE         Wait and Watch         0.7         -0.46         -0.61         -0.84         -1.24           Industrials \$XLI         Sell         0.8         -1.0         -1.2         -1.07         -0.8                                                                                                                                      | Russell 2000               | Sell                    | 0.9       | -1.32 | -1.33     | -1.3       | -1.23      |
| Microsoft         Wait and Watch Sell         0.8         -0.13         -1.45         -0.68         -0.67           Google         Sell         1.0         -1.37         -1.42         -1.47         -1.58           Amazon         Wait and Watch         1.0         -0.33         -0.71         -0.94         -0.98           NVIDIA         Wait and Watch         0.7         0.64         0.26         -0.46         -1.38           Tesla         Wait and Watch         0.8         -0.36         -0.57         -0.29         0.02           Meta Platforms         Buy         0.8         1.25         1.19         1.08         1.17           Netflix         Wait and Watch         1.0         -0.54         -0.33         -0.34         -0.37           Materials \$XLB         Buy         0.8         0.65         0.59         0.65           Energy \$XLE         Sell         0.9         -1.03         -0.88         -0.73         -0.81           Financials \$XLF         Wait and Watch         0.7         -0.46         -0.61         -0.84         -1.24           Industrials \$XLI         Sell         0.8         -1.0         -1.2         -1.07         -0.8                                                                                                                                             | Apple                      | Sell                    | 0.8       |       | -1.38     | -1.51      | -1.68      |
| Google         Sell         1.0         -1.37         -1.42         -1.47         -1.58           Amazon         Wait and Watch         1.0         -0.33         -0.71         -0.94         -0.98           NVIDIA         Wait and Watch         0.7         0.64         0.26         -0.46         -1.38           Tesla         Wait and Watch         0.8         -0.36         -0.57         -0.29         0.02           Meta Platforms         Buy         0.8         -0.25         1.19         1.08         1.17           Metflix         Wait and Watch         1.0         -0.54         -0.33         -0.34         -0.37           Materials \$XLB         Wait and Watch         1.0         0.8         0.65         0.59         0.65           Energy \$XLE         Sell         0.9         -1.03         -0.88         -0.73         -0.81           Financials \$XLF         Wait and Watch         0.7         -0.46         -0.61         -0.84         -1.24           Industrials \$XLI         Sell         0.8         -1.0         -1.2         -1.07         -0.8           Technology \$XLK         Wait and Watch         0.0         0.73         0.46         0.69         0.52 </th <th></th> <th>Wait and Watch</th> <th>0.8</th> <th>-0.13</th> <th>-1.45</th> <th>-0.68</th> <th>-0.67</th>       |                            | Wait and Watch          | 0.8       | -0.13 | -1.45     | -0.68      | -0.67      |
| Amazon         Wait and Watch         1.0         -0.33         -0.71         -0.94         -0.98           NVIDIA         Wait and Watch         0.7         0.64         0.26         -0.46         -1.38           Tesla         Wait and Watch         0.8         -0.36         -0.57         -0.29         0.02           Meta Platforms         Buy         0.8         1.25         1.19         1.08         1.17           Netflix         Wait and Watch         1.0         -0.54         -0.33         -0.34         -0.37           Materials \$XLB         Wait and Watch         1.0         0.8         0.65         0.59         0.65           Energy \$XLE         Sell         0.9         -1.03         -0.88         -0.73         -0.81           Financials \$XLF         Wait and Watch         0.7         -0.46         -0.61         -0.84         -1.24           Industrials \$XLI         Sell         0.8         -1.0         -1.2         -1.07         -0.8           Technology \$XLK         Wait and Watch         0.0         0.73         0.46         0.69         0.52           Consumer Staples \$XLP         Wait and Watch         0.9         -0.31         -0.15         0.08 </th <th>Google</th> <th>Sell</th> <th>1.0</th> <th>-1.37</th> <th>-1.42</th> <th>-1.47</th> <th>-1.58</th> | Google                     | Sell                    | 1.0       | -1.37 | -1.42     | -1.47      | -1.58      |
| Tesla         Wait and Watch         0.8         -0.36         -0.57         -0.29         0.02           Meta Platforms         Buy         0.8         1.25         1.19         1.08         1.17           Netflix         Wait and Watch         1.0         -0.54         -0.33         -0.34         -0.37           Materials \$XLB         Wait and Watch         1.0         0.8         0.65         0.59         0.65           Energy \$XLE         Sell         0.9         -1.03         -0.88         -0.73         -0.81           Financials \$XLF         Wait and Watch         0.7         -0.46         -0.61         -0.84         -1.24           Industrials \$XLI         Sell         0.8         -1.0         -1.2         -1.07         -0.8           Technology \$XLK         Wait and Watch         1.0         0.73         0.46         0.69         0.52           Consumer Staples \$XLU         Buy         1.0         1.08         0.85         0.55         0.23           Utilities \$XLU         Wait and Watch         0.9         -0.31         -0.15         0.08         0.3           Health Care \$XLV         Wait and Watch         0.5         -0.25         0.05         -0.05                                                                                                         | _                          | Wait and Watch          | 1.0       | -0.33 | -0.71     | -0.94      | -0.98      |
| Meta Platforms         Buy Wait and Watch         0.8         1.25         1.19         1.08         1.17           Netflix         Wait and Watch         1.0         -0.54         -0.33         -0.34         -0.37           Materials \$XLB         Wait and Watch         1.0         0.8         0.65         0.59         0.65           Energy \$XLE         Sell         0.9         -1.03         -0.88         -0.73         -0.81           Financials \$XLF         Wait and Watch         0.7         -0.46         -0.61         -0.84         -1.24           Industrials \$XLI         Sell         0.8         -1.0         -1.2         -1.07         -0.8           Technology \$XLK         Wait and Watch         1.0         0.73         0.46         0.69         0.52           Consumer Staples \$XLP         Buy         1.0         1.08         0.85         0.55         0.23           Utilities \$XLU         Wait and Watch         0.9         -0.31         -0.15         0.08         0.3           Health Care \$XLV         Wait and Watch         0.5         -0.25         0.05         -0.1         -0.35           Retail \$XRT         Sell         0.9         -1.45         0.36                                                                                                            | NVIDIA                     | Wait and Watch          | 0.7       | 0.64  | 0.26      | -0.46      | -1.38      |
| Netflix         Wait and Watch Watch Wait and Watch Wait and Watch Wait and Watch Sell         1.0         -0.54         -0.33         -0.34         -0.37           Materials \$XLE         Sell         0.9         -1.03         -0.88         -0.73         -0.81           Financials \$XLF         Wait and Watch Sell         0.7         -0.46         -0.61         -0.84         -1.24           Industrials \$XLI         Sell         0.8         -1.0         -1.2         -1.07         -0.8           Technology \$XLK         Wait and Watch         1.0         0.73         0.46         0.69         0.52           Consumer Staples \$XLU         Buy         1.0         1.08         0.85         0.55         0.23           Utilities \$XLU         Wait and Watch         0.9         -0.31         -0.15         0.08         0.3           Health Care \$XLV         Wait and Watch         0.9         -0.63         -0.39         -0.08         0.39           Consumer Discretionary \$XLY         Wait and Watch         0.5         -0.25         0.05         -0.1         -0.35           Retail \$XRT         Sell         0.9         -1.45         0.36         1.94         2.2                                                                                                                      | Tesla                      | Wait and Watch          | 0.8       | -0.36 | -0.57     | -0.29      | 0.02       |
| Materials \$XLB         Wait and Watch Sell         1.0         0.8         0.65         0.59         0.65           Energy \$XLE         Sell         0.9         -1.03         -0.88         -0.73         -0.81           Financials \$XLF         Wait and Watch         0.7         -0.46         -0.61         -0.84         -1.24           Industrials \$XLI         Sell         0.8         -1.0         -1.2         -1.07         -0.8           Technology \$XLK         Wait and Watch         1.0         0.73         0.46         0.69         0.52           Consumer Staples \$XLP         Buy         1.0         1.08         0.85         0.55         0.23           Utilities \$XLU         Wait and Watch         0.9         -0.31         -0.15         0.08         0.3           Health Care \$XLV         Wait and Watch         0.9         -0.63         -0.39         -0.08         0.39           Consumer Discretionary \$XLY         Wait and Watch         0.5         -0.25         0.05         -0.1         -0.35           Retail \$XRT         Sell         0.9         -1.45         0.36         1.94         2.2                                                                                                                                                                              | Meta Platforms             | Buy                     | 0.8       |       |           |            | 1.17       |
| Energy \$XLE         Sell         0.9         -1.03         -0.88         -0.73         -0.81           Financials \$XLF         Wait and Watch         0.7         -0.46         -0.61         -0.84         -1.24           Industrials \$XLI         Sell         0.8         -1.0         -1.2         -1.07         -0.8           Technology \$XLK         Wait and Watch         1.0         0.73         0.46         0.69         0.52           Consumer Staples \$XLP         Buy         1.0         1.08         0.85         0.55         0.23           Utilities \$XLU         Wait and Watch         0.9         -0.31         -0.15         0.08         0.3           Health Care \$XLV         Wait and Watch         0.9         -0.63         -0.39         -0.08         0.39           Consumer Discretionary \$XLY         Wait and Watch         0.5         -0.25         0.05         -0.1         -0.35           Retail \$XRT         Sell         0.9         -1.45         0.36         1.94         2.2                                                                                                                                                                                                                                                                                                   |                            |                         |           |       |           |            | -0.37      |
| Financials \$XLF         Wait and Watch         0.7         -0.46         -0.61         -0.84         -1.24           Industrials \$XLI         Sell         0.8         -1.0         -1.2         -1.07         -0.8           Technology \$XLK         Wait and Watch         1.0         0.73         0.46         0.69         0.52           Consumer Staples \$XLP         Buy         1.0         1.08         0.85         0.55         0.23           Utilities \$XLU         Wait and Watch         0.9         -0.31         -0.15         0.08         0.3           Health Care \$XLV         Wait and Watch         0.9         -0.63         -0.39         -0.08         0.39           Consumer Discretionary \$XLY         Wait and Watch         0.5         -0.25         0.05         -0.1         -0.35           Retail \$XRT         Sell         0.9         -1.45         0.36         1.94         2.2                                                                                                                                                                                                                                                                                                                                                                                                           | Materials \$XLB            |                         |           |       |           |            | 0.65       |
| Industrials \$XLI                                                                                                                                                                                                                                                                                                                                                                                                                                                                                                                                                                                                                                                                                                                                                                                                                                                                                                                                                                                                                                                                                                                                                                                                                                                                                                                          |                            |                         |           |       |           |            |            |
| Technology \$XLK         Wait and Watch         1.0         0.73         0.46         0.69         0.52           Consumer Staples \$XLP         Buy         1.0         1.08         0.85         0.55         0.23           Utilities \$XLU         Wait and Watch         0.9         -0.31         -0.15         0.08         0.3           Health Care \$XLV         Wait and Watch         0.9         -0.63         -0.39         -0.08         0.39           Consumer Discretionary \$XLY         Wait and Watch         0.5         -0.25         0.05         -0.1         -0.35           Retail \$XRT         Sell         0.9         -1.45         0.36         1.94         2.2                                                                                                                                                                                                                                                                                                                                                                                                                                                                                                                                                                                                                                           | Financials \$XLF           |                         | 0.7       | -0.46 |           | -0.84      | -1.24      |
| Consumer Staples \$XLP         Buy Wait and Watch Wait and Watch Wait and Watch Consumer Discretionary \$XLY         Buy Wait and Watch Wait and Watch Wait and Watch Sell         1.0         1.08         0.85         0.55         0.23           0.9         -0.31         -0.15         0.08         0.3           0.9         -0.63         -0.39         -0.08         0.39           0.9         -0.25         0.05         -0.1         -0.35           0.9         -1.45         0.36         1.94         2.2                                                                                                                                                                                                                                                                                                                                                                                                                                                                                                                                                                                                                                                                                                                                                                                                                   |                            |                         |           |       |           |            |            |
| Utilities \$XLU       Wait and Watch Watch Wait and Watch Wait and Watch Consumer Discretionary \$XLY       Wait and Watch Wait and Watch Wait and Watch Wait and Watch Sell       0.9       -0.31       -0.15       0.08       0.3         0.9       -0.63       -0.39       -0.08       0.39         0.5       -0.25       0.05       -0.1       -0.35         0.9       -1.45       0.36       1.94       2.2                                                                                                                                                                                                                                                                                                                                                                                                                                                                                                                                                                                                                                                                                                                                                                                                                                                                                                                           |                            |                         |           |       |           |            |            |
| Health Care \$XLV       Wait and Watch Consumer Discretionary \$XLY       Wait and Watch Wait and Watch Sell       0.9       -0.63       -0.39       -0.08       0.39         Retail \$XRT       Sell       0.5       -0.25       0.05       -0.1       -0.35         Soll       0.9       -1.45       0.36       1.94       2.2                                                                                                                                                                                                                                                                                                                                                                                                                                                                                                                                                                                                                                                                                                                                                                                                                                                                                                                                                                                                           |                            |                         |           |       |           |            |            |
| Consumer Discretionary \$XLY         Wait and Watch Sell         0.5         -0.25         0.05         -0.1         -0.35           Retail \$XRT         Sell         0.9         -1.45         0.36         1.94         2.2                                                                                                                                                                                                                                                                                                                                                                                                                                                                                                                                                                                                                                                                                                                                                                                                                                                                                                                                                                                                                                                                                                             |                            |                         |           |       |           |            |            |
| <b>Retail \$XRT</b> Sell 0.9 -1.45 0.36 1.94 2.2                                                                                                                                                                                                                                                                                                                                                                                                                                                                                                                                                                                                                                                                                                                                                                                                                                                                                                                                                                                                                                                                                                                                                                                                                                                                                           |                            |                         |           |       |           |            |            |
|                                                                                                                                                                                                                                                                                                                                                                                                                                                                                                                                                                                                                                                                                                                                                                                                                                                                                                                                                                                                                                                                                                                                                                                                                                                                                                                                            |                            |                         |           |       |           |            |            |
| Germany (Day) 8uy 05 05 062 081 108                                                                                                                                                                                                                                                                                                                                                                                                                                                                                                                                                                                                                                                                                                                                                                                                                                                                                                                                                                                                                                                                                                                                                                                                                                                                                                        |                            |                         |           |       |           |            |            |
|                                                                                                                                                                                                                                                                                                                                                                                                                                                                                                                                                                                                                                                                                                                                                                                                                                                                                                                                                                                                                                                                                                                                                                                                                                                                                                                                            | Germany (Dax)              | Buy                     | 0.5       | 0.5   | 0.62      | 0.81       | 1.08       |
| China (Shanghai Composite) Wait and Watch 1.0 2 -0.78 -0.94 -1.04 -1.11                                                                                                                                                                                                                                                                                                                                                                                                                                                                                                                                                                                                                                                                                                                                                                                                                                                                                                                                                                                                                                                                                                                                                                                                                                                                    |                            |                         |           |       |           |            |            |
| Japan (Nikkei) Sell 0.5 -0.99 -0.23 -0.65 0.48                                                                                                                                                                                                                                                                                                                                                                                                                                                                                                                                                                                                                                                                                                                                                                                                                                                                                                                                                                                                                                                                                                                                                                                                                                                                                             |                            |                         |           |       |           |            |            |
| Bitcoin Sell 0.8 -0.83 -1.1 -0.78 -1.02                                                                                                                                                                                                                                                                                                                                                                                                                                                                                                                                                                                                                                                                                                                                                                                                                                                                                                                                                                                                                                                                                                                                                                                                                                                                                                    |                            |                         |           |       |           |            |            |
| WTI Crude Oil Sell 1.0 -1.85 -1.51 -1.14 -0.91                                                                                                                                                                                                                                                                                                                                                                                                                                                                                                                                                                                                                                                                                                                                                                                                                                                                                                                                                                                                                                                                                                                                                                                                                                                                                             |                            |                         |           |       |           |            |            |
| <b>Brent Crude Oil</b> Wait and Watch 1.0 0.06 0.11 0.14 0.19                                                                                                                                                                                                                                                                                                                                                                                                                                                                                                                                                                                                                                                                                                                                                                                                                                                                                                                                                                                                                                                                                                                                                                                                                                                                              |                            |                         |           |       |           |            |            |
| Natural Gas Futures Sell 1.0 -1.39 -1.56 -1.66 -1.71                                                                                                                                                                                                                                                                                                                                                                                                                                                                                                                                                                                                                                                                                                                                                                                                                                                                                                                                                                                                                                                                                                                                                                                                                                                                                       |                            |                         |           |       |           |            |            |
| Copper Futures         Wait and Watch         0.7         0.53         0.54         0.41         0.4                                                                                                                                                                                                                                                                                                                                                                                                                                                                                                                                                                                                                                                                                                                                                                                                                                                                                                                                                                                                                                                                                                                                                                                                                                       |                            |                         |           |       |           |            |            |
| Steel Buy 1.0 1.11 1.27 1.0 0.92                                                                                                                                                                                                                                                                                                                                                                                                                                                                                                                                                                                                                                                                                                                                                                                                                                                                                                                                                                                                                                                                                                                                                                                                                                                                                                           |                            | Buy                     |           |       |           |            |            |
| Lithium \$LIT                                                                                                                                                                                                                                                                                                                                                                                                                                                                                                                                                                                                                                                                                                                                                                                                                                                                                                                                                                                                                                                                                                                                                                                                                                                                                                                              |                            |                         |           |       |           |            |            |
| Palladium         Wait and Watch         0.8         0.67         0.53         0.28         0.06           Platinum         1.0         1.30         1.48         1.51         1.5                                                                                                                                                                                                                                                                                                                                                                                                                                                                                                                                                                                                                                                                                                                                                                                                                                                                                                                                                                                                                                                                                                                                                         |                            |                         |           |       |           |            |            |
| Platinum         Buy         1.0         1.39         1.48         1.51         1.5           Silver         Buy         1.0         2.22         1.68         0.29         -1.06                                                                                                                                                                                                                                                                                                                                                                                                                                                                                                                                                                                                                                                                                                                                                                                                                                                                                                                                                                                                                                                                                                                                                          |                            |                         |           |       |           |            |            |
| Silver         Buy         1.0         2.22         1.68         0.29         -1.06           Gold         Wait and Watch         1.0         0.0         -0.08         -0.31         -0.53                                                                                                                                                                                                                                                                                                                                                                                                                                                                                                                                                                                                                                                                                                                                                                                                                                                                                                                                                                                                                                                                                                                                                |                            |                         |           |       |           |            |            |
| Uranium \$URA                                                                                                                                                                                                                                                                                                                                                                                                                                                                                                                                                                                                                                                                                                                                                                                                                                                                                                                                                                                                                                                                                                                                                                                                                                                                                                                              |                            |                         |           |       |           |            |            |
| Corn Futures Sell 0.5 -0.69 -0.58 -0.43 -0.92                                                                                                                                                                                                                                                                                                                                                                                                                                                                                                                                                                                                                                                                                                                                                                                                                                                                                                                                                                                                                                                                                                                                                                                                                                                                                              |                            |                         |           |       |           |            |            |
| Soybean Futures Sell 1.0 -1.2 -0.63 -0.14 0.01                                                                                                                                                                                                                                                                                                                                                                                                                                                                                                                                                                                                                                                                                                                                                                                                                                                                                                                                                                                                                                                                                                                                                                                                                                                                                             |                            |                         |           |       |           |            |            |
| Wheat Wait and Watch 0.7 -0.55 -0.5 -0.9 -1.13                                                                                                                                                                                                                                                                                                                                                                                                                                                                                                                                                                                                                                                                                                                                                                                                                                                                                                                                                                                                                                                                                                                                                                                                                                                                                             |                            |                         |           |       |           |            |            |
| Sugar Buy 0.9 1.02 1.01 0.94 0.8                                                                                                                                                                                                                                                                                                                                                                                                                                                                                                                                                                                                                                                                                                                                                                                                                                                                                                                                                                                                                                                                                                                                                                                                                                                                                                           |                            |                         |           |       |           |            |            |
| US Dollar Wait and Watch 1.0 -0.6 -0.77 -0.09 0.39                                                                                                                                                                                                                                                                                                                                                                                                                                                                                                                                                                                                                                                                                                                                                                                                                                                                                                                                                                                                                                                                                                                                                                                                                                                                                         |                            |                         |           |       |           |            |            |
| <b>Euro To US Dollar Cross</b> Wait and Watch  1.0  0.78  0.81  0.81  0.88                                                                                                                                                                                                                                                                                                                                                                                                                                                                                                                                                                                                                                                                                                                                                                                                                                                                                                                                                                                                                                                                                                                                                                                                                                                                 |                            |                         |           |       |           |            |            |
| <b>British Pound To US Dollar Cross</b> Buy  0.8  1.14  0.97  0.8  0.73                                                                                                                                                                                                                                                                                                                                                                                                                                                                                                                                                                                                                                                                                                                                                                                                                                                                                                                                                                                                                                                                                                                                                                                                                                                                    |                            |                         |           |       |           |            |            |
| <b>US Dollar To Yen Cross</b> Buy  1.0  1.08  2.18  1.57  0.6                                                                                                                                                                                                                                                                                                                                                                                                                                                                                                                                                                                                                                                                                                                                                                                                                                                                                                                                                                                                                                                                                                                                                                                                                                                                              |                            |                         |           |       |           |            |            |
| Canadian Dollar To US Dollar Cross Sell 0.6 -0.84 -0.54 -0.77 -0.32                                                                                                                                                                                                                                                                                                                                                                                                                                                                                                                                                                                                                                                                                                                                                                                                                                                                                                                                                                                                                                                                                                                                                                                                                                                                        |                            |                         |           |       |           |            |            |
| <b>UST 2yr Yield</b> Wait and Watch  1.0  0.72  0.79  0.76  0.68                                                                                                                                                                                                                                                                                                                                                                                                                                                                                                                                                                                                                                                                                                                                                                                                                                                                                                                                                                                                                                                                                                                                                                                                                                                                           |                            |                         |           |       |           |            |            |
| UST 10yr Yield Sell 1.0 -2.31 -2.29 -2.21 -2.08                                                                                                                                                                                                                                                                                                                                                                                                                                                                                                                                                                                                                                                                                                                                                                                                                                                                                                                                                                                                                                                                                                                                                                                                                                                                                            |                            |                         |           |       |           |            |            |
| <b>UST 30yr Yield</b> Wait and Watch 1.0 0.3 0.43 0.36 0.43                                                                                                                                                                                                                                                                                                                                                                                                                                                                                                                                                                                                                                                                                                                                                                                                                                                                                                                                                                                                                                                                                                                                                                                                                                                                                |                            |                         |           |       |           |            |            |
| <b>High Yield Corp Bond \$HYG</b> Sell 1.0 -1.1 -1.17 -1.4 -1.17                                                                                                                                                                                                                                                                                                                                                                                                                                                                                                                                                                                                                                                                                                                                                                                                                                                                                                                                                                                                                                                                                                                                                                                                                                                                           | High Yield Corp Bond \$HYG | Sell                    | 1.0       | -1.1  | -1.17     | -1.4       | -1.17      |