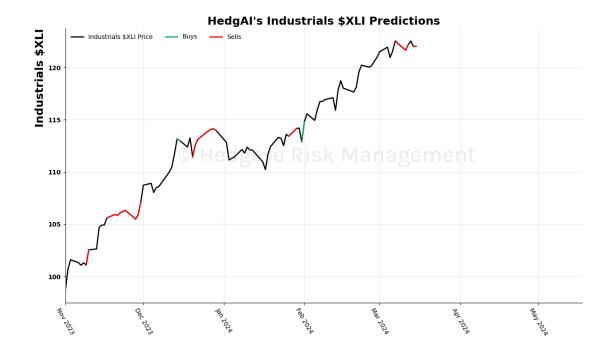

# Industrials \$XLI 15 Trading Day Predictions Thresholds of 0.8 and -0.8

| Asset                              | <b>Current Position</b> | Threshold     | Today | 1 Day Ago | 2 Days Ago | 3 Days Ago |
|------------------------------------|-------------------------|---------------|-------|-----------|------------|------------|
| Russell 2000                       | Sell                    | 0.9           | -1.32 | -1.33     | -1.3       | -1.23      |
| Apple                              | Sell                    | 0.8           | -2.08 | -1.38     | -1.51      | -1.68      |
| Google                             | Sell                    | 1.0           | -1.37 | -1.42     | -1.47      | -1.58      |
| Energy \$XLE                       | Sell                    | 0.9           | -1.03 | -0.88     | -0.73      | -0.81      |
| Industrials \$XLI                  | Sell                    | 0.8           | -1.0  | -1.2      | -1.07      | -0.8       |
| Retail \$XRT                       | Sell                    | 0.9           | -1.45 | 0.36      | 1.94       | 2.2        |
| Japan (Nikkei)                     | Sell                    | 0.5           | -0.99 | -0.23     | -0.65      | 0.48       |
| Bitcoin                            | Sell                    | 0.8           | -0.83 | -1.1      | -0.78      | -1.02      |
| WTI Crude Oil                      | Sell                    | $VId_{1,0}Id$ | -1.85 | C 1.51    | -1.14      | -0.91      |
| Natural Gas Futures                | Sell                    | 1.0           | -1.39 | -1.56     | -1.66      | -1.71      |
| Corn Futures                       | Sell                    | 0.5           | -0.69 | -0.58     | -0.43      | -0.92      |
| Soybean Futures                    | Sell                    | 1.0           | -1.2  | -0.63     | -0.14      | 0.01       |
| Canadian Dollar To US Dollar Cross | Sell                    | 0.6           | -0.84 | -0.54     | -0.77      | -0.32      |
| UST 10yr Yield                     | Sell                    | 1.0           | -2.31 | -2.29     | -2.21      | -2.08      |
| High Yield Corp Bond \$HYG         | Sell                    | 1.0           | -1.1  | -1.17     | -1.4       | -1.17      |