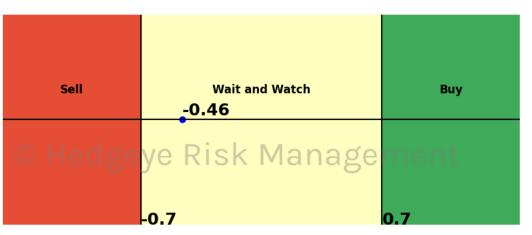

## **HedgAI Signals - Summary Signals**

| S&P 500         Wait and Watch         0.9         -0.54         -0.57         -0.6         -0.57           NASDAQ 100         Wait and Watch         0.0         0.41         0.4         0.6         0.7           Russell 2000         Sell         0.9         -1.32         -1.33         -1.33         -1.33         -1.23           Apple         Sell         0.8         -2.08         -1.38         -1.51         -1.68           Microsoft         Wait and Watch         0.8         -0.13         -1.45         -0.68         -0.67           Google         Sell         1.0         -0.33         -0.71         -0.94         -0.98           NVIDIA         Wait and Watch         0.8         -0.33         -0.71         -0.94         -0.98           NVIDIA         Wait and Watch         0.7         0.64         0.26         -0.46         -1.38           Tesla         Wait and Watch         0.8         -0.36         -0.57         -0.29         0.02           Meta Platforms         Buy         0.8         1.25         1.19         1.08         1.17           Materials \$XLB         Wait and Watch         1.0         0.54         -0.33         -0.34         -0.                                                                                                                                  | Asset                      | <b>Current Position</b> | Threshold | Today | 1 Day Ago | 2 Days Ago | 3 Days Ago |
|--------------------------------------------------------------------------------------------------------------------------------------------------------------------------------------------------------------------------------------------------------------------------------------------------------------------------------------------------------------------------------------------------------------------------------------------------------------------------------------------------------------------------------------------------------------------------------------------------------------------------------------------------------------------------------------------------------------------------------------------------------------------------------------------------------------------------------------------------------------------------------------------------------------------------------------------------------------------------------------------------------------------------------------------------------------------------------------------------------------------------------------------------------------------------------------------------------------------------------------------------------------------------------------------------------------------------------------------|----------------------------|-------------------------|-----------|-------|-----------|------------|------------|
| Sell   0.9   -1.32   -1.33   -1.3   -1.23                                                                                                                                                                                                                                                                                                                                                                                                                                                                                                                                                                                                                                                                                                                                                                                                                                                                                                                                                                                                                                                                                                                                                                                                                                                                                                  | S&P 500                    | Wait and Watch          | 0.9       | -0.54 | -0.57     |            | -0.57      |
| Apple         Sell         0.8         -2.08         -1.38         -1.51         -1.68           Microsoft         Wait and Watch         0.8         -0.13         -1.45         -0.68         -0.67           Google         Sell         1.0         -1.37         -1.42         -1.47         -1.58           Amazon         Wait and Watch         1.0         -0.33         -0.71         -0.94         -0.98           NVIDIA         Wait and Watch         0.7         0.64         0.26         -0.46         -1.38           Tesla         Wait and Watch         0.8         -0.36         -0.57         -0.29         0.02           Meta Platforms         Buy         0.8         1.25         1.19         1.08         1.17           Netflix         Wait and Watch         1.0         -0.54         -0.33         -0.34         -0.37           Materials \$XLB         Wait and Watch         1.0         0.8         0.65         0.59         0.65           Energy \$XLE         Wait and Watch         0.7         -0.46         -0.61         -0.84         -1.24           Industrials \$XLI         Sell         0.8         -1.0         -1.2         -1.07         -0.8                                                                                                                                      | NASDAQ 100                 | Wait and Watch          | 1.0       |       | 0.4       | 0.6        | 0.7        |
| Apple         Sell         0.8         -2.08         -1.38         -1.51         -1.68           Microsoft         Wait and Watch         0.8         -0.13         -1.45         -0.68         -0.67           Google         Sell         1.0         -1.37         -1.42         -1.47         -1.58           Amazon         Wait and Watch         1.0         -0.33         -0.71         -0.94         -0.98           NVIDIA         Wait and Watch         0.7         0.64         0.26         -0.46         -1.38           Tesla         Wait and Watch         0.8         -0.36         -0.57         -0.29         0.02           Meta Platforms         Buy         0.8         1.25         1.19         1.08         1.17           Netflix         Wait and Watch         1.0         -0.54         -0.33         -0.34         -0.37           Materials \$XLB         Wait and Watch         1.0         0.8         0.65         0.59         0.65           Energy \$XLE         Wait and Watch         0.7         -0.46         -0.61         -0.84         -1.24           Industrials \$XLI         Sell         0.8         -1.0         -1.2         -1.07         -0.8                                                                                                                                      | Russell 2000               | Sell                    | 0.9       | -1.32 | -1.33     | -1.3       | -1.23      |
| Microsoft         Wait and Watch Sell         0.8         -0.13         -1.45         -0.68         -0.67           Google         Sell         1.0         -1.37         -1.42         -1.47         -1.58           Amazon         Wait and Watch         1.0         -0.33         -0.71         -0.94         -0.98           NVIDIA         Wait and Watch         0.7         0.64         0.26         -0.46         -1.38           Tesla         Wait and Watch         0.8         -0.36         -0.57         -0.29         0.02           Meta Platforms         Buy         0.8         1.25         1.19         1.08         1.17           Netflix         Wait and Watch         1.0         -0.54         -0.33         -0.34         -0.37           Materials \$XLB         Buy         0.8         0.65         0.59         0.65           Energy \$XLE         Sell         0.9         -1.03         -0.88         -0.73         -0.81           Financials \$XLF         Wait and Watch         0.7         -0.46         -0.61         -0.84         -1.24           Industrials \$XLI         Sell         0.8         -1.0         -1.2         -1.07         -0.8                                                                                                                                             | Apple                      | Sell                    | 0.8       |       | -1.38     | -1.51      | -1.68      |
| Google         Sell         1.0         -1.37         -1.42         -1.47         -1.58           Amazon         Wait and Watch         1.0         -0.33         -0.71         -0.94         -0.98           NVIDIA         Wait and Watch         0.7         0.64         0.26         -0.46         -1.38           Tesla         Wait and Watch         0.8         -0.36         -0.57         -0.29         0.02           Meta Platforms         Buy         0.8         -0.25         1.19         1.08         1.17           Metflix         Wait and Watch         1.0         -0.54         -0.33         -0.34         -0.37           Materials \$XLB         Wait and Watch         1.0         0.8         0.65         0.59         0.65           Energy \$XLE         Sell         0.9         -1.03         -0.88         -0.73         -0.81           Financials \$XLF         Wait and Watch         0.7         -0.46         -0.61         -0.84         -1.24           Industrials \$XLI         Sell         0.8         -1.0         -1.2         -1.07         -0.8           Technology \$XLK         Wait and Watch         0.0         0.73         0.46         0.69         0.52 </th <th></th> <th>Wait and Watch</th> <th>0.8</th> <th>-0.13</th> <th>-1.45</th> <th>-0.68</th> <th>-0.67</th>       |                            | Wait and Watch          | 0.8       | -0.13 | -1.45     | -0.68      | -0.67      |
| Amazon         Wait and Watch         1.0         -0.33         -0.71         -0.94         -0.98           NVIDIA         Wait and Watch         0.7         0.64         0.26         -0.46         -1.38           Tesla         Wait and Watch         0.8         -0.36         -0.57         -0.29         0.02           Meta Platforms         Buy         0.8         1.25         1.19         1.08         1.17           Netflix         Wait and Watch         1.0         -0.54         -0.33         -0.34         -0.37           Materials \$XLB         Wait and Watch         1.0         0.8         0.65         0.59         0.65           Energy \$XLE         Sell         0.9         -1.03         -0.88         -0.73         -0.81           Financials \$XLF         Wait and Watch         0.7         -0.46         -0.61         -0.84         -1.24           Industrials \$XLI         Sell         0.8         -1.0         -1.2         -1.07         -0.8           Technology \$XLK         Wait and Watch         0.0         0.73         0.46         0.69         0.52           Consumer Staples \$XLP         Wait and Watch         0.9         -0.31         -0.15         0.08 </th <th>Google</th> <th>Sell</th> <th>1.0</th> <th>-1.37</th> <th>-1.42</th> <th>-1.47</th> <th>-1.58</th> | Google                     | Sell                    | 1.0       | -1.37 | -1.42     | -1.47      | -1.58      |
| Tesla         Wait and Watch         0.8         -0.36         -0.57         -0.29         0.02           Meta Platforms         Buy         0.8         1.25         1.19         1.08         1.17           Netflix         Wait and Watch         1.0         -0.54         -0.33         -0.34         -0.37           Materials \$XLB         Wait and Watch         1.0         0.8         0.65         0.59         0.65           Energy \$XLE         Sell         0.9         -1.03         -0.88         -0.73         -0.81           Financials \$XLF         Wait and Watch         0.7         -0.46         -0.61         -0.84         -1.24           Industrials \$XLI         Sell         0.8         -1.0         -1.2         -1.07         -0.8           Technology \$XLK         Wait and Watch         1.0         0.73         0.46         0.69         0.52           Consumer Staples \$XLU         Buy         1.0         1.08         0.85         0.55         0.23           Utilities \$XLU         Wait and Watch         0.9         -0.31         -0.15         0.08         0.3           Health Care \$XLV         Wait and Watch         0.5         -0.25         0.05         -0.05                                                                                                         | _                          | Wait and Watch          | 1.0       | -0.33 | -0.71     | -0.94      | -0.98      |
| Meta Platforms         Buy Wait and Watch         0.8         1.25         1.19         1.08         1.17           Netflix         Wait and Watch         1.0         -0.54         -0.33         -0.34         -0.37           Materials \$XLB         Wait and Watch         1.0         0.8         0.65         0.59         0.65           Energy \$XLE         Sell         0.9         -1.03         -0.88         -0.73         -0.81           Financials \$XLF         Wait and Watch         0.7         -0.46         -0.61         -0.84         -1.24           Industrials \$XLI         Sell         0.8         -1.0         -1.2         -1.07         -0.8           Technology \$XLK         Wait and Watch         1.0         0.73         0.46         0.69         0.52           Consumer Staples \$XLP         Buy         1.0         1.08         0.85         0.55         0.23           Utilities \$XLU         Wait and Watch         0.9         -0.31         -0.15         0.08         0.3           Health Care \$XLV         Wait and Watch         0.5         -0.25         0.05         -0.1         -0.35           Retail \$XRT         Sell         0.9         -1.45         0.36                                                                                                            | NVIDIA                     | Wait and Watch          | 0.7       | 0.64  | 0.26      | -0.46      | -1.38      |
| Netflix         Wait and Watch Watch Wait and Watch Wait and Watch Wait and Watch Sell         1.0         -0.54         -0.33         -0.34         -0.37           Materials \$XLE         Sell         0.9         -1.03         -0.88         -0.73         -0.81           Financials \$XLF         Wait and Watch Sell         0.7         -0.46         -0.61         -0.84         -1.24           Industrials \$XLI         Sell         0.8         -1.0         -1.2         -1.07         -0.8           Technology \$XLK         Wait and Watch         1.0         0.73         0.46         0.69         0.52           Consumer Staples \$XLU         Buy         1.0         1.08         0.85         0.55         0.23           Utilities \$XLU         Wait and Watch         0.9         -0.31         -0.15         0.08         0.3           Health Care \$XLV         Wait and Watch         0.9         -0.63         -0.39         -0.08         0.39           Consumer Discretionary \$XLY         Wait and Watch         0.5         -0.25         0.05         -0.1         -0.35           Retail \$XRT         Sell         0.9         -1.45         0.36         1.94         2.2                                                                                                                      | Tesla                      | Wait and Watch          | 0.8       | -0.36 | -0.57     | -0.29      | 0.02       |
| Materials \$XLB         Wait and Watch Sell         1.0         0.8         0.65         0.59         0.65           Energy \$XLE         Sell         0.9         -1.03         -0.88         -0.73         -0.81           Financials \$XLF         Wait and Watch         0.7         -0.46         -0.61         -0.84         -1.24           Industrials \$XLI         Sell         0.8         -1.0         -1.2         -1.07         -0.8           Technology \$XLK         Wait and Watch         1.0         0.73         0.46         0.69         0.52           Consumer Staples \$XLP         Buy         1.0         1.08         0.85         0.55         0.23           Utilities \$XLU         Wait and Watch         0.9         -0.31         -0.15         0.08         0.3           Health Care \$XLV         Wait and Watch         0.9         -0.63         -0.39         -0.08         0.39           Consumer Discretionary \$XLY         Wait and Watch         0.5         -0.25         0.05         -0.1         -0.35           Retail \$XRT         Sell         0.9         -1.45         0.36         1.94         2.2                                                                                                                                                                              | Meta Platforms             | Buy                     | 0.8       |       |           |            | 1.17       |
| Energy \$XLE         Sell         0.9         -1.03         -0.88         -0.73         -0.81           Financials \$XLF         Wait and Watch         0.7         -0.46         -0.61         -0.84         -1.24           Industrials \$XLI         Sell         0.8         -1.0         -1.2         -1.07         -0.8           Technology \$XLK         Wait and Watch         1.0         0.73         0.46         0.69         0.52           Consumer Staples \$XLP         Buy         1.0         1.08         0.85         0.55         0.23           Utilities \$XLU         Wait and Watch         0.9         -0.31         -0.15         0.08         0.3           Health Care \$XLV         Wait and Watch         0.9         -0.63         -0.39         -0.08         0.39           Consumer Discretionary \$XLY         Wait and Watch         0.5         -0.25         0.05         -0.1         -0.35           Retail \$XRT         Sell         0.9         -1.45         0.36         1.94         2.2                                                                                                                                                                                                                                                                                                   |                            |                         |           |       |           |            | -0.37      |
| Financials \$XLF         Wait and Watch         0.7         -0.46         -0.61         -0.84         -1.24           Industrials \$XLI         Sell         0.8         -1.0         -1.2         -1.07         -0.8           Technology \$XLK         Wait and Watch         1.0         0.73         0.46         0.69         0.52           Consumer Staples \$XLP         Buy         1.0         1.08         0.85         0.55         0.23           Utilities \$XLU         Wait and Watch         0.9         -0.31         -0.15         0.08         0.3           Health Care \$XLV         Wait and Watch         0.9         -0.63         -0.39         -0.08         0.39           Consumer Discretionary \$XLY         Wait and Watch         0.5         -0.25         0.05         -0.1         -0.35           Retail \$XRT         Sell         0.9         -1.45         0.36         1.94         2.2                                                                                                                                                                                                                                                                                                                                                                                                           | Materials \$XLB            |                         |           |       |           |            | 0.65       |
| Industrials \$XLI                                                                                                                                                                                                                                                                                                                                                                                                                                                                                                                                                                                                                                                                                                                                                                                                                                                                                                                                                                                                                                                                                                                                                                                                                                                                                                                          |                            |                         |           |       |           |            |            |
| Technology \$XLK         Wait and Watch         1.0         0.73         0.46         0.69         0.52           Consumer Staples \$XLP         Buy         1.0         1.08         0.85         0.55         0.23           Utilities \$XLU         Wait and Watch         0.9         -0.31         -0.15         0.08         0.3           Health Care \$XLV         Wait and Watch         0.9         -0.63         -0.39         -0.08         0.39           Consumer Discretionary \$XLY         Wait and Watch         0.5         -0.25         0.05         -0.1         -0.35           Retail \$XRT         Sell         0.9         -1.45         0.36         1.94         2.2                                                                                                                                                                                                                                                                                                                                                                                                                                                                                                                                                                                                                                           | Financials \$XLF           |                         | 0.7       | -0.46 |           | -0.84      | -1.24      |
| Consumer Staples \$XLP         Buy Wait and Watch Wait and Watch Wait and Watch Consumer Discretionary \$XLY         Buy Wait and Watch Wait and Watch Wait and Watch Sell         1.0         1.08         0.85         0.55         0.23           0.9         -0.31         -0.15         0.08         0.3           0.9         -0.63         -0.39         -0.08         0.39           0.9         -0.25         0.05         -0.1         -0.35           0.9         -1.45         0.36         1.94         2.2                                                                                                                                                                                                                                                                                                                                                                                                                                                                                                                                                                                                                                                                                                                                                                                                                   |                            |                         |           |       |           |            |            |
| Utilities \$XLU       Wait and Watch Watch Wait and Watch Wait and Watch Consumer Discretionary \$XLY       Wait and Watch Wait and Watch Wait and Watch Wait and Watch Sell       0.9       -0.31       -0.15       0.08       0.3         0.9       -0.63       -0.39       -0.08       0.39         0.5       -0.25       0.05       -0.1       -0.35         0.9       -1.45       0.36       1.94       2.2                                                                                                                                                                                                                                                                                                                                                                                                                                                                                                                                                                                                                                                                                                                                                                                                                                                                                                                           |                            |                         |           |       |           |            |            |
| Health Care \$XLV       Wait and Watch Consumer Discretionary \$XLY       Wait and Watch Wait and Watch Sell       0.9       -0.63       -0.39       -0.08       0.39         Retail \$XRT       Sell       0.5       -0.25       0.05       -0.1       -0.35         Soll       0.9       -1.45       0.36       1.94       2.2                                                                                                                                                                                                                                                                                                                                                                                                                                                                                                                                                                                                                                                                                                                                                                                                                                                                                                                                                                                                           |                            |                         |           |       |           |            |            |
| Consumer Discretionary \$XLY         Wait and Watch Sell         0.5         -0.25         0.05         -0.1         -0.35           Retail \$XRT         Sell         0.9         -1.45         0.36         1.94         2.2                                                                                                                                                                                                                                                                                                                                                                                                                                                                                                                                                                                                                                                                                                                                                                                                                                                                                                                                                                                                                                                                                                             |                            |                         |           |       |           |            |            |
| <b>Retail \$XRT</b> Sell 0.9 -1.45 0.36 1.94 2.2                                                                                                                                                                                                                                                                                                                                                                                                                                                                                                                                                                                                                                                                                                                                                                                                                                                                                                                                                                                                                                                                                                                                                                                                                                                                                           |                            |                         |           |       |           |            |            |
|                                                                                                                                                                                                                                                                                                                                                                                                                                                                                                                                                                                                                                                                                                                                                                                                                                                                                                                                                                                                                                                                                                                                                                                                                                                                                                                                            |                            |                         |           |       |           |            |            |
| Germany (Day) 8uy 05 05 062 081 108                                                                                                                                                                                                                                                                                                                                                                                                                                                                                                                                                                                                                                                                                                                                                                                                                                                                                                                                                                                                                                                                                                                                                                                                                                                                                                        |                            |                         |           |       |           |            |            |
|                                                                                                                                                                                                                                                                                                                                                                                                                                                                                                                                                                                                                                                                                                                                                                                                                                                                                                                                                                                                                                                                                                                                                                                                                                                                                                                                            | Germany (Dax)              | Buy                     | 0.5       | 0.5   | 0.62      | 0.81       | 1.08       |
| China (Shanghai Composite) Wait and Watch 1.0 2 -0.78 -0.94 -1.04 -1.11                                                                                                                                                                                                                                                                                                                                                                                                                                                                                                                                                                                                                                                                                                                                                                                                                                                                                                                                                                                                                                                                                                                                                                                                                                                                    |                            |                         |           |       |           |            |            |
| Japan (Nikkei) Sell 0.5 -0.99 -0.23 -0.65 0.48                                                                                                                                                                                                                                                                                                                                                                                                                                                                                                                                                                                                                                                                                                                                                                                                                                                                                                                                                                                                                                                                                                                                                                                                                                                                                             |                            |                         |           |       |           |            |            |
| Bitcoin Sell 0.8 -0.83 -1.1 -0.78 -1.02                                                                                                                                                                                                                                                                                                                                                                                                                                                                                                                                                                                                                                                                                                                                                                                                                                                                                                                                                                                                                                                                                                                                                                                                                                                                                                    |                            |                         |           |       |           |            |            |
| WTI Crude Oil Sell 1.0 -1.85 -1.51 -1.14 -0.91                                                                                                                                                                                                                                                                                                                                                                                                                                                                                                                                                                                                                                                                                                                                                                                                                                                                                                                                                                                                                                                                                                                                                                                                                                                                                             |                            |                         |           |       |           |            |            |
| <b>Brent Crude Oil</b> Wait and Watch 1.0 0.06 0.11 0.14 0.19                                                                                                                                                                                                                                                                                                                                                                                                                                                                                                                                                                                                                                                                                                                                                                                                                                                                                                                                                                                                                                                                                                                                                                                                                                                                              |                            |                         |           |       |           |            |            |
| Natural Gas Futures Sell 1.0 -1.39 -1.56 -1.66 -1.71                                                                                                                                                                                                                                                                                                                                                                                                                                                                                                                                                                                                                                                                                                                                                                                                                                                                                                                                                                                                                                                                                                                                                                                                                                                                                       |                            |                         |           |       |           |            |            |
| Copper Futures         Wait and Watch         0.7         0.53         0.54         0.41         0.4                                                                                                                                                                                                                                                                                                                                                                                                                                                                                                                                                                                                                                                                                                                                                                                                                                                                                                                                                                                                                                                                                                                                                                                                                                       |                            |                         |           |       |           |            |            |
| Steel Buy 1.0 1.11 1.27 1.0 0.92                                                                                                                                                                                                                                                                                                                                                                                                                                                                                                                                                                                                                                                                                                                                                                                                                                                                                                                                                                                                                                                                                                                                                                                                                                                                                                           |                            | Buy                     |           |       |           |            |            |
| Lithium \$LIT                                                                                                                                                                                                                                                                                                                                                                                                                                                                                                                                                                                                                                                                                                                                                                                                                                                                                                                                                                                                                                                                                                                                                                                                                                                                                                                              |                            |                         |           |       |           |            |            |
| Palladium         Wait and Watch         0.8         0.67         0.53         0.28         0.06           Platinum         1.0         1.30         1.48         1.51         1.5                                                                                                                                                                                                                                                                                                                                                                                                                                                                                                                                                                                                                                                                                                                                                                                                                                                                                                                                                                                                                                                                                                                                                         |                            |                         |           |       |           |            |            |
| Platinum         Buy         1.0         1.39         1.48         1.51         1.5           Silver         Buy         1.0         2.22         1.68         0.29         -1.06                                                                                                                                                                                                                                                                                                                                                                                                                                                                                                                                                                                                                                                                                                                                                                                                                                                                                                                                                                                                                                                                                                                                                          |                            |                         |           |       |           |            |            |
| Silver         Buy         1.0         2.22         1.68         0.29         -1.06           Gold         Wait and Watch         1.0         0.0         -0.08         -0.31         -0.53                                                                                                                                                                                                                                                                                                                                                                                                                                                                                                                                                                                                                                                                                                                                                                                                                                                                                                                                                                                                                                                                                                                                                |                            |                         |           |       |           |            |            |
| Uranium \$URA                                                                                                                                                                                                                                                                                                                                                                                                                                                                                                                                                                                                                                                                                                                                                                                                                                                                                                                                                                                                                                                                                                                                                                                                                                                                                                                              |                            |                         |           |       |           |            |            |
| Corn Futures Sell 0.5 -0.69 -0.58 -0.43 -0.92                                                                                                                                                                                                                                                                                                                                                                                                                                                                                                                                                                                                                                                                                                                                                                                                                                                                                                                                                                                                                                                                                                                                                                                                                                                                                              |                            |                         |           |       |           |            |            |
| Soybean Futures Sell 1.0 -1.2 -0.63 -0.14 0.01                                                                                                                                                                                                                                                                                                                                                                                                                                                                                                                                                                                                                                                                                                                                                                                                                                                                                                                                                                                                                                                                                                                                                                                                                                                                                             |                            |                         |           |       |           |            |            |
| Wheat Wait and Watch 0.7 -0.55 -0.5 -0.9 -1.13                                                                                                                                                                                                                                                                                                                                                                                                                                                                                                                                                                                                                                                                                                                                                                                                                                                                                                                                                                                                                                                                                                                                                                                                                                                                                             |                            |                         |           |       |           |            |            |
| Sugar Buy 0.9 1.02 1.01 0.94 0.8                                                                                                                                                                                                                                                                                                                                                                                                                                                                                                                                                                                                                                                                                                                                                                                                                                                                                                                                                                                                                                                                                                                                                                                                                                                                                                           |                            |                         |           |       |           |            |            |
| US Dollar Wait and Watch 1.0 -0.6 -0.77 -0.09 0.39                                                                                                                                                                                                                                                                                                                                                                                                                                                                                                                                                                                                                                                                                                                                                                                                                                                                                                                                                                                                                                                                                                                                                                                                                                                                                         |                            |                         |           |       |           |            |            |
| <b>Euro To US Dollar Cross</b> Wait and Watch  1.0  0.78  0.81  0.81  0.88                                                                                                                                                                                                                                                                                                                                                                                                                                                                                                                                                                                                                                                                                                                                                                                                                                                                                                                                                                                                                                                                                                                                                                                                                                                                 |                            |                         |           |       |           |            |            |
| <b>British Pound To US Dollar Cross</b> Buy  0.8  1.14  0.97  0.8  0.73                                                                                                                                                                                                                                                                                                                                                                                                                                                                                                                                                                                                                                                                                                                                                                                                                                                                                                                                                                                                                                                                                                                                                                                                                                                                    |                            |                         |           |       |           |            |            |
| <b>US Dollar To Yen Cross</b> Buy  1.0  1.08  2.18  1.57  0.6                                                                                                                                                                                                                                                                                                                                                                                                                                                                                                                                                                                                                                                                                                                                                                                                                                                                                                                                                                                                                                                                                                                                                                                                                                                                              |                            |                         |           |       |           |            |            |
| Canadian Dollar To US Dollar Cross Sell 0.6 -0.84 -0.54 -0.77 -0.32                                                                                                                                                                                                                                                                                                                                                                                                                                                                                                                                                                                                                                                                                                                                                                                                                                                                                                                                                                                                                                                                                                                                                                                                                                                                        |                            |                         |           |       |           |            |            |
| <b>UST 2yr Yield</b> Wait and Watch  1.0  0.72  0.79  0.76  0.68                                                                                                                                                                                                                                                                                                                                                                                                                                                                                                                                                                                                                                                                                                                                                                                                                                                                                                                                                                                                                                                                                                                                                                                                                                                                           |                            |                         |           |       |           |            |            |
| UST 10yr Yield Sell 1.0 -2.31 -2.29 -2.21 -2.08                                                                                                                                                                                                                                                                                                                                                                                                                                                                                                                                                                                                                                                                                                                                                                                                                                                                                                                                                                                                                                                                                                                                                                                                                                                                                            |                            |                         |           |       |           |            |            |
| <b>UST 30yr Yield</b> Wait and Watch 1.0 0.3 0.43 0.36 0.43                                                                                                                                                                                                                                                                                                                                                                                                                                                                                                                                                                                                                                                                                                                                                                                                                                                                                                                                                                                                                                                                                                                                                                                                                                                                                |                            |                         |           |       |           |            |            |
| <b>High Yield Corp Bond \$HYG</b> Sell 1.0 -1.1 -1.17 -1.4 -1.17                                                                                                                                                                                                                                                                                                                                                                                                                                                                                                                                                                                                                                                                                                                                                                                                                                                                                                                                                                                                                                                                                                                                                                                                                                                                           | High Yield Corp Bond \$HYG | Sell                    | 1.0       | -1.1  | -1.17     | -1.4       | -1.17      |