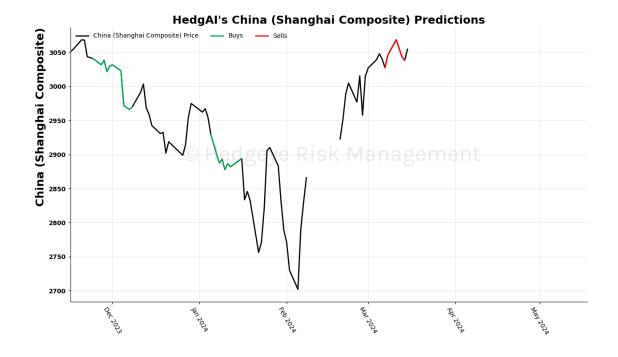

## China (Shanghai Composite) 15 Trading Day Predictions Thresholds of 1.0 and -1.0

Japan (Nikkei) 15 Trading Day Predictions Thresholds of 0.5 and -0.5