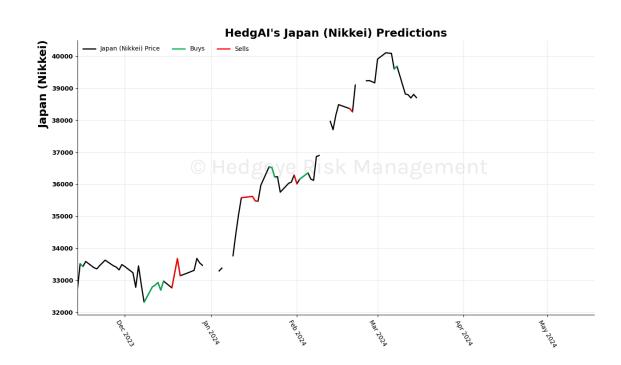

## China (Shanghai Composite) 15 Trading Day Predictions Thresholds of 1.0 and -1.0

Japan (Nikkei) 15 Trading Day Predictions Thresholds of 0.5 and -0.5