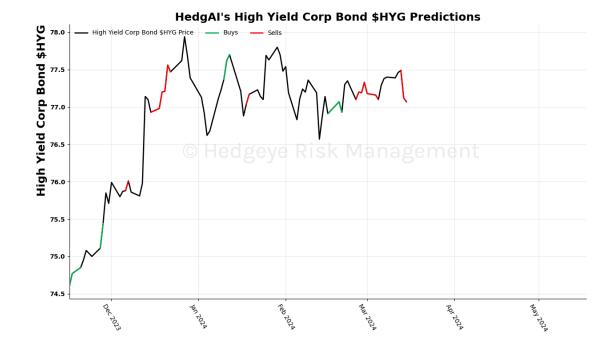

### UST 10yr Yield 15 Trading Day Predictions Thresholds of 1.0 and -1.0

UST 30yr Yield 15 Trading Day Predictions Thresholds of 1.0 and -1.0

High Yield Corp Bond \$HYG 15 Trading Day Predictions
Thresholds of 1.0 and -1.0