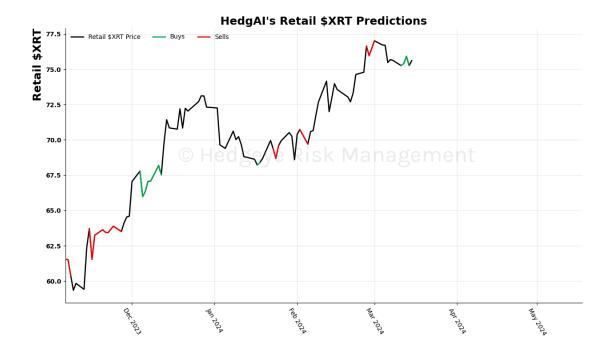

### Retail \$XRT 15 Trading Day Predictions Thresholds of 0.9 and -0.9

| Asset                              | <b>Current Position</b> | Threshold     | Today | 1 Day Ago | 2 Days Ago | 3 Days Ago |
|------------------------------------|-------------------------|---------------|-------|-----------|------------|------------|
| Russell 2000                       | Sell                    | 0.9           | -1.32 | -1.33     | -1.3       | -1.23      |
| Apple                              | Sell                    | 0.8           | -2.08 | -1.38     | -1.51      | -1.68      |
| Google                             | Sell                    | 1.0           | -1.37 | -1.42     | -1.47      | -1.58      |
| Energy \$XLE                       | Sell                    | 0.9           | -1.03 | -0.88     | -0.73      | -0.81      |
| Industrials \$XLI                  | Sell                    | 0.8           | -1.0  | -1.2      | -1.07      | -0.8       |
| Retail \$XRT                       | Sell                    | 0.9           | -1.45 | 0.36      | 1.94       | 2.2        |
| Japan (Nikkei)                     | Sell                    | 0.5           | -0.99 | -0.23     | -0.65      | 0.48       |
| Bitcoin                            | Sell                    | 0.8           | -0.83 | -1.1      | -0.78      | -1.02      |
| WTI Crude Oil                      | Sell                    | $VId_{1,0}Id$ | -1.85 | C 1.51    | -1.14      | -0.91      |
| Natural Gas Futures                | Sell                    | 1.0           | -1.39 | -1.56     | -1.66      | -1.71      |
| Corn Futures                       | Sell                    | 0.5           | -0.69 | -0.58     | -0.43      | -0.92      |
| Soybean Futures                    | Sell                    | 1.0           | -1.2  | -0.63     | -0.14      | 0.01       |
| Canadian Dollar To US Dollar Cross | Sell                    | 0.6           | -0.84 | -0.54     | -0.77      | -0.32      |
| UST 10yr Yield                     | Sell                    | 1.0           | -2.31 | -2.29     | -2.21      | -2.08      |
| High Yield Corp Bond \$HYG         | Sell                    | 1.0           | -1.1  | -1.17     | -1.4       | -1.17      |