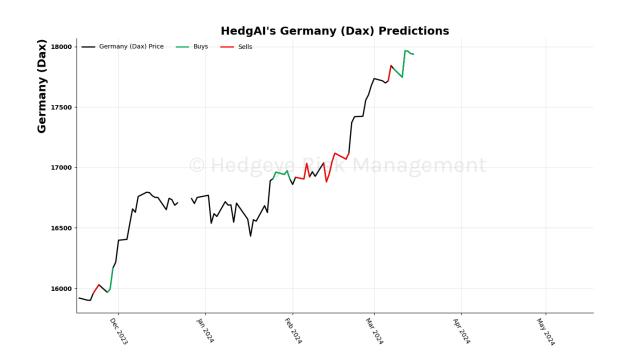

### Germany (Dax) 15 Trading Day Predictions Thresholds of 0.5 and -0.5

## **HedgAI Signals - Current Signals (Displaying Prediction Z Scores)**

| Asset                                   | <b>Current Position</b> | Threshold | Today | 1 Day Ago | 2 Days Ago | 3 Days Ago |
|-----------------------------------------|-------------------------|-----------|-------|-----------|------------|------------|
| Meta Platforms                          | Buy                     | 0.8       | 1.25  | 1.19      | 1.08       | 1.17       |
| Consumer Staples \$XLP                  | Buy                     | 1.0       | 1.08  | 0.85      | 0.55       | 0.23       |
| Germany (Dax)                           | Buy                     | 0.5       | 0.5   | 0.62      | 0.81       | 1.08       |
| Steel                                   | Buy                     | 1.0       | 1.11  | 1.27      | 1.0        | 0.92       |
| Platinum                                | Buy                     | 1.0       | 1.39  | 1.48      | 1.51       | 1.5        |
| Silver                                  | Buy                     | 1.0       | 2.22  | 1.68      | 0.29       | -1.06      |
| Sugar                                   | Buy                     | 0.9       | 1.02  | 1.01      | 0.94       | 0.8        |
| <b>British Pound To US Dollar Cross</b> | Buy                     | 0.8       | 1.14  | 0.97      | 0.8        | 0.73       |
| US Dollar To Yen Cross                  | Buy                     | 1.0       | 1.08  | 2.18      | 1.57       | 0.6        |