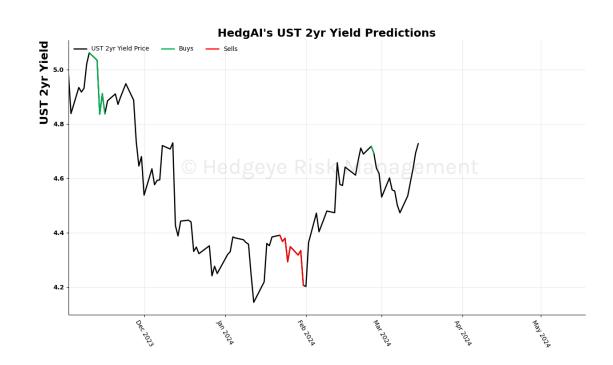

### Canadian Dollar To US Dollar Cross 15 Trading Day Predictions Thresholds of 0.6 and -0.6

UST 2yr Yield 15 Trading Day Predictions Thresholds of 1.0 and -1.0