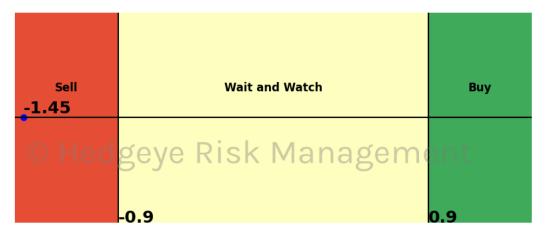

| Asset                              | <b>Current Position</b> | Threshold     | Today | 1 Day Ago | 2 Days Ago | 3 Days Ago |
|------------------------------------|-------------------------|---------------|-------|-----------|------------|------------|
| Russell 2000                       | Sell                    | 0.9           | -1.32 | -1.33     | -1.3       | -1.23      |
| Apple                              | Sell                    | 0.8           | -2.08 | -1.38     | -1.51      | -1.68      |
| Google                             | Sell                    | 1.0           | -1.37 | -1.42     | -1.47      | -1.58      |
| Energy \$XLE                       | Sell                    | 0.9           | -1.03 | -0.88     | -0.73      | -0.81      |
| Industrials \$XLI                  | Sell                    | 0.8           | -1.0  | -1.2      | -1.07      | -0.8       |
| Retail \$XRT                       | Sell                    | 0.9           | -1.45 | 0.36      | 1.94       | 2.2        |
| Japan (Nikkei)                     | Sell                    | 0.5           | -0.99 | -0.23     | -0.65      | 0.48       |
| Bitcoin                            | Sell                    | 0.8           | -0.83 | -1.1      | -0.78      | -1.02      |
| WTI Crude Oil                      | Sell                    | $VId_{1,0}Id$ | -1.85 | C 1.51    | -1.14      | -0.91      |
| Natural Gas Futures                | Sell                    | 1.0           | -1.39 | -1.56     | -1.66      | -1.71      |
| Corn Futures                       | Sell                    | 0.5           | -0.69 | -0.58     | -0.43      | -0.92      |
| Soybean Futures                    | Sell                    | 1.0           | -1.2  | -0.63     | -0.14      | 0.01       |
| Canadian Dollar To US Dollar Cross | Sell                    | 0.6           | -0.84 | -0.54     | -0.77      | -0.32      |
| UST 10yr Yield                     | Sell                    | 1.0           | -2.31 | -2.29     | -2.21      | -2.08      |
| High Yield Corp Bond \$HYG         | Sell                    | 1.0           | -1.1  | -1.17     | -1.4       | -1.17      |

### Retail \$XRT 15 Trading Day Predictions Thresholds of 0.9 and -0.9