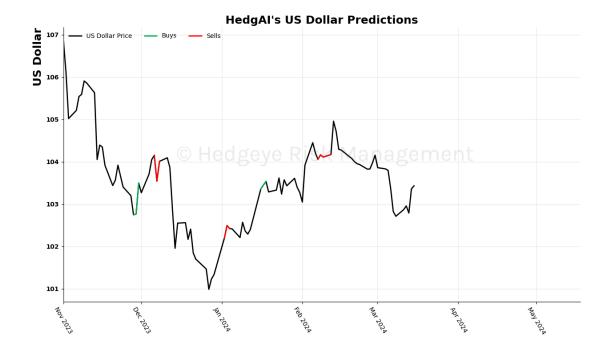

### US Dollar 15 Trading Day Predictions Thresholds of 1.0 and -1.0

Euro To US Dollar Cross 15 Trading Day Predictions Thresholds of 1.0 and -1.0