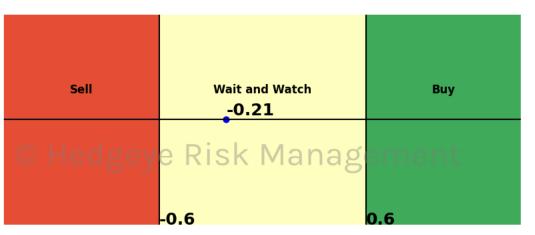

## **HedgAI Signals - Summary Signals**

| S&P 500         Wait and Watch         0.9         -0.54         -0.57         -0.6         -0.57           NASDAQ 100         Wait and Watch         0.0         0.41         0.4         0.6         0.7           Russell 2000         Sell         0.9         -1.32         -1.33         -1.33         -1.33         -1.23           Apple         Sell         0.8         -2.08         -1.38         -1.51         -1.68           Microsoft         Wait and Watch         0.8         -0.13         -1.45         -0.68         -0.67           Google         Sell         1.0         -0.33         -0.71         -0.94         -0.98           NVIDIA         Wait and Watch         0.8         -0.33         -0.71         -0.94         -0.98           NVIDIA         Wait and Watch         0.7         0.64         0.26         -0.46         -1.38           Tesla         Wait and Watch         0.8         -0.36         -0.57         -0.29         0.02           Meta Platforms         Buy         0.8         1.25         1.19         1.08         1.17           Materials \$XLB         Wait and Watch         1.0         0.54         -0.33         -0.34         -0.                                                                                                                                  | Asset                      | <b>Current Position</b> | Threshold | Today | 1 Day Ago | 2 Days Ago | 3 Days Ago |
|--------------------------------------------------------------------------------------------------------------------------------------------------------------------------------------------------------------------------------------------------------------------------------------------------------------------------------------------------------------------------------------------------------------------------------------------------------------------------------------------------------------------------------------------------------------------------------------------------------------------------------------------------------------------------------------------------------------------------------------------------------------------------------------------------------------------------------------------------------------------------------------------------------------------------------------------------------------------------------------------------------------------------------------------------------------------------------------------------------------------------------------------------------------------------------------------------------------------------------------------------------------------------------------------------------------------------------------------|----------------------------|-------------------------|-----------|-------|-----------|------------|------------|
| Sell   0.9   -1.32   -1.33   -1.3   -1.23                                                                                                                                                                                                                                                                                                                                                                                                                                                                                                                                                                                                                                                                                                                                                                                                                                                                                                                                                                                                                                                                                                                                                                                                                                                                                                  | S&P 500                    | Wait and Watch          | 0.9       | -0.54 | -0.57     |            | -0.57      |
| Apple         Sell         0.8         -2.08         -1.38         -1.51         -1.68           Microsoft         Wait and Watch         0.8         -0.13         -1.45         -0.68         -0.67           Google         Sell         1.0         -1.37         -1.42         -1.47         -1.58           Amazon         Wait and Watch         1.0         -0.33         -0.71         -0.94         -0.98           NVIDIA         Wait and Watch         0.7         0.64         0.26         -0.46         -1.38           Tesla         Wait and Watch         0.8         -0.36         -0.57         -0.29         0.02           Meta Platforms         Buy         0.8         1.25         1.19         1.08         1.17           Netflix         Wait and Watch         1.0         -0.54         -0.33         -0.34         -0.37           Materials \$XLB         Wait and Watch         1.0         0.8         0.65         0.59         0.65           Energy \$XLE         Wait and Watch         0.7         -0.46         -0.61         -0.84         -1.24           Industrials \$XLI         Sell         0.8         -1.0         -1.2         -1.07         -0.8                                                                                                                                      | NASDAQ 100                 | Wait and Watch          | 1.0       |       | 0.4       | 0.6        | 0.7        |
| Apple         Sell         0.8         -2.08         -1.38         -1.51         -1.68           Microsoft         Wait and Watch         0.8         -0.13         -1.45         -0.68         -0.67           Google         Sell         1.0         -1.37         -1.42         -1.47         -1.58           Amazon         Wait and Watch         1.0         -0.33         -0.71         -0.94         -0.98           NVIDIA         Wait and Watch         0.7         0.64         0.26         -0.46         -1.38           Tesla         Wait and Watch         0.8         -0.36         -0.57         -0.29         0.02           Meta Platforms         Buy         0.8         1.25         1.19         1.08         1.17           Netflix         Wait and Watch         1.0         -0.54         -0.33         -0.34         -0.37           Materials \$XLB         Wait and Watch         1.0         0.8         0.65         0.59         0.65           Energy \$XLE         Wait and Watch         0.7         -0.46         -0.61         -0.84         -1.24           Industrials \$XLI         Sell         0.8         -1.0         -1.2         -1.07         -0.8                                                                                                                                      | Russell 2000               | Sell                    | 0.9       | -1.32 | -1.33     | -1.3       | -1.23      |
| Microsoft         Wait and Watch Sell         0.8         -0.13         -1.45         -0.68         -0.67           Google         Sell         1.0         -1.37         -1.42         -1.47         -1.58           Amazon         Wait and Watch         1.0         -0.33         -0.71         -0.94         -0.98           NVIDIA         Wait and Watch         0.7         0.64         0.26         -0.46         -1.38           Tesla         Wait and Watch         0.8         -0.36         -0.57         -0.29         0.02           Meta Platforms         Buy         0.8         1.25         1.19         1.08         1.17           Netflix         Wait and Watch         1.0         -0.54         -0.33         -0.34         -0.37           Materials \$XLB         Buy         0.8         0.65         0.59         0.65           Energy \$XLE         Sell         0.9         -1.03         -0.88         -0.73         -0.81           Financials \$XLF         Wait and Watch         0.7         -0.46         -0.61         -0.84         -1.24           Industrials \$XLI         Sell         0.8         -1.0         -1.2         -1.07         -0.8                                                                                                                                             | Apple                      | Sell                    | 0.8       |       | -1.38     | -1.51      | -1.68      |
| Google         Sell         1.0         -1.37         -1.42         -1.47         -1.58           Amazon         Wait and Watch         1.0         -0.33         -0.71         -0.94         -0.98           NVIDIA         Wait and Watch         0.7         0.64         0.26         -0.46         -1.38           Tesla         Wait and Watch         0.8         -0.36         -0.57         -0.29         0.02           Meta Platforms         Buy         0.8         -0.25         1.19         1.08         1.17           Metflix         Wait and Watch         1.0         -0.54         -0.33         -0.34         -0.37           Materials \$XLB         Wait and Watch         1.0         0.8         0.65         0.59         0.65           Energy \$XLE         Sell         0.9         -1.03         -0.88         -0.73         -0.81           Financials \$XLF         Wait and Watch         0.7         -0.46         -0.61         -0.84         -1.24           Industrials \$XLI         Sell         0.8         -1.0         -1.2         -1.07         -0.8           Technology \$XLK         Wait and Watch         0.0         0.73         0.46         0.69         0.52 </th <th></th> <th>Wait and Watch</th> <th>0.8</th> <th>-0.13</th> <th>-1.45</th> <th>-0.68</th> <th>-0.67</th>       |                            | Wait and Watch          | 0.8       | -0.13 | -1.45     | -0.68      | -0.67      |
| Amazon         Wait and Watch         1.0         -0.33         -0.71         -0.94         -0.98           NVIDIA         Wait and Watch         0.7         0.64         0.26         -0.46         -1.38           Tesla         Wait and Watch         0.8         -0.36         -0.57         -0.29         0.02           Meta Platforms         Buy         0.8         1.25         1.19         1.08         1.17           Netflix         Wait and Watch         1.0         -0.54         -0.33         -0.34         -0.37           Materials \$XLB         Wait and Watch         1.0         0.8         0.65         0.59         0.65           Energy \$XLE         Sell         0.9         -1.03         -0.88         -0.73         -0.81           Financials \$XLF         Wait and Watch         0.7         -0.46         -0.61         -0.84         -1.24           Industrials \$XLI         Sell         0.8         -1.0         -1.2         -1.07         -0.8           Technology \$XLK         Wait and Watch         0.0         0.73         0.46         0.69         0.52           Consumer Staples \$XLP         Wait and Watch         0.9         -0.31         -0.15         0.08 </th <th>Google</th> <th>Sell</th> <th>1.0</th> <th>-1.37</th> <th>-1.42</th> <th>-1.47</th> <th>-1.58</th> | Google                     | Sell                    | 1.0       | -1.37 | -1.42     | -1.47      | -1.58      |
| Tesla         Wait and Watch         0.8         -0.36         -0.57         -0.29         0.02           Meta Platforms         Buy         0.8         1.25         1.19         1.08         1.17           Netflix         Wait and Watch         1.0         -0.54         -0.33         -0.34         -0.37           Materials \$XLB         Wait and Watch         1.0         0.8         0.65         0.59         0.65           Energy \$XLE         Sell         0.9         -1.03         -0.88         -0.73         -0.81           Financials \$XLF         Wait and Watch         0.7         -0.46         -0.61         -0.84         -1.24           Industrials \$XLI         Sell         0.8         -1.0         -1.2         -1.07         -0.8           Technology \$XLK         Wait and Watch         1.0         0.73         0.46         0.69         0.52           Consumer Staples \$XLU         Buy         1.0         1.08         0.85         0.55         0.23           Utilities \$XLU         Wait and Watch         0.9         -0.31         -0.15         0.08         0.3           Health Care \$XLV         Wait and Watch         0.5         -0.25         0.05         -0.05                                                                                                         | _                          | Wait and Watch          | 1.0       | -0.33 | -0.71     | -0.94      | -0.98      |
| Meta Platforms         Buy Wait and Watch         0.8         1.25         1.19         1.08         1.17           Netflix         Wait and Watch         1.0         -0.54         -0.33         -0.34         -0.37           Materials \$XLB         Wait and Watch         1.0         0.8         0.65         0.59         0.65           Energy \$XLE         Sell         0.9         -1.03         -0.88         -0.73         -0.81           Financials \$XLF         Wait and Watch         0.7         -0.46         -0.61         -0.84         -1.24           Industrials \$XLI         Sell         0.8         -1.0         -1.2         -1.07         -0.8           Technology \$XLK         Wait and Watch         1.0         0.73         0.46         0.69         0.52           Consumer Staples \$XLP         Buy         1.0         1.08         0.85         0.55         0.23           Utilities \$XLU         Wait and Watch         0.9         -0.31         -0.15         0.08         0.3           Health Care \$XLV         Wait and Watch         0.5         -0.25         0.05         -0.1         -0.35           Retail \$XRT         Sell         0.9         -1.45         0.36                                                                                                            | NVIDIA                     | Wait and Watch          | 0.7       | 0.64  | 0.26      | -0.46      | -1.38      |
| Netflix         Wait and Watch Watch Wait and Watch Wait and Watch Wait and Watch Sell         1.0         -0.54         -0.33         -0.34         -0.37           Materials \$XLE         Sell         0.9         -1.03         -0.88         -0.73         -0.81           Financials \$XLF         Wait and Watch Sell         0.7         -0.46         -0.61         -0.84         -1.24           Industrials \$XLI         Sell         0.8         -1.0         -1.2         -1.07         -0.8           Technology \$XLK         Wait and Watch         1.0         0.73         0.46         0.69         0.52           Consumer Staples \$XLU         Buy         1.0         1.08         0.85         0.55         0.23           Utilities \$XLU         Wait and Watch         0.9         -0.31         -0.15         0.08         0.3           Health Care \$XLV         Wait and Watch         0.9         -0.63         -0.39         -0.08         0.39           Consumer Discretionary \$XLY         Wait and Watch         0.5         -0.25         0.05         -0.1         -0.35           Retail \$XRT         Sell         0.9         -1.45         0.36         1.94         2.2                                                                                                                      | Tesla                      | Wait and Watch          | 0.8       | -0.36 | -0.57     | -0.29      | 0.02       |
| Materials \$XLB         Wait and Watch Sell         1.0         0.8         0.65         0.59         0.65           Energy \$XLE         Sell         0.9         -1.03         -0.88         -0.73         -0.81           Financials \$XLF         Wait and Watch         0.7         -0.46         -0.61         -0.84         -1.24           Industrials \$XLI         Sell         0.8         -1.0         -1.2         -1.07         -0.8           Technology \$XLK         Wait and Watch         1.0         0.73         0.46         0.69         0.52           Consumer Staples \$XLP         Buy         1.0         1.08         0.85         0.55         0.23           Utilities \$XLU         Wait and Watch         0.9         -0.31         -0.15         0.08         0.3           Health Care \$XLV         Wait and Watch         0.9         -0.63         -0.39         -0.08         0.39           Consumer Discretionary \$XLY         Wait and Watch         0.5         -0.25         0.05         -0.1         -0.35           Retail \$XRT         Sell         0.9         -1.45         0.36         1.94         2.2                                                                                                                                                                              | Meta Platforms             | Buy                     | 0.8       |       |           |            | 1.17       |
| Energy \$XLE         Sell         0.9         -1.03         -0.88         -0.73         -0.81           Financials \$XLF         Wait and Watch         0.7         -0.46         -0.61         -0.84         -1.24           Industrials \$XLI         Sell         0.8         -1.0         -1.2         -1.07         -0.8           Technology \$XLK         Wait and Watch         1.0         0.73         0.46         0.69         0.52           Consumer Staples \$XLP         Buy         1.0         1.08         0.85         0.55         0.23           Utilities \$XLU         Wait and Watch         0.9         -0.31         -0.15         0.08         0.3           Health Care \$XLV         Wait and Watch         0.9         -0.63         -0.39         -0.08         0.39           Consumer Discretionary \$XLY         Wait and Watch         0.5         -0.25         0.05         -0.1         -0.35           Retail \$XRT         Sell         0.9         -1.45         0.36         1.94         2.2                                                                                                                                                                                                                                                                                                   |                            |                         |           |       |           |            | -0.37      |
| Financials \$XLF         Wait and Watch         0.7         -0.46         -0.61         -0.84         -1.24           Industrials \$XLI         Sell         0.8         -1.0         -1.2         -1.07         -0.8           Technology \$XLK         Wait and Watch         1.0         0.73         0.46         0.69         0.52           Consumer Staples \$XLP         Buy         1.0         1.08         0.85         0.55         0.23           Utilities \$XLU         Wait and Watch         0.9         -0.31         -0.15         0.08         0.3           Health Care \$XLV         Wait and Watch         0.9         -0.63         -0.39         -0.08         0.39           Consumer Discretionary \$XLY         Wait and Watch         0.5         -0.25         0.05         -0.1         -0.35           Retail \$XRT         Sell         0.9         -1.45         0.36         1.94         2.2                                                                                                                                                                                                                                                                                                                                                                                                           | Materials \$XLB            |                         |           |       |           |            | 0.65       |
| Industrials \$XLI                                                                                                                                                                                                                                                                                                                                                                                                                                                                                                                                                                                                                                                                                                                                                                                                                                                                                                                                                                                                                                                                                                                                                                                                                                                                                                                          |                            |                         |           |       |           |            |            |
| Technology \$XLK         Wait and Watch         1.0         0.73         0.46         0.69         0.52           Consumer Staples \$XLP         Buy         1.0         1.08         0.85         0.55         0.23           Utilities \$XLU         Wait and Watch         0.9         -0.31         -0.15         0.08         0.3           Health Care \$XLV         Wait and Watch         0.9         -0.63         -0.39         -0.08         0.39           Consumer Discretionary \$XLY         Wait and Watch         0.5         -0.25         0.05         -0.1         -0.35           Retail \$XRT         Sell         0.9         -1.45         0.36         1.94         2.2                                                                                                                                                                                                                                                                                                                                                                                                                                                                                                                                                                                                                                           | Financials \$XLF           |                         | 0.7       | -0.46 |           | -0.84      | -1.24      |
| Consumer Staples \$XLP         Buy Wait and Watch Wait and Watch Wait and Watch Consumer Discretionary \$XLY         Buy Wait and Watch Wait and Watch Wait and Watch Sell         1.0         1.08         0.85         0.55         0.23           0.9         -0.31         -0.15         0.08         0.3           0.9         -0.63         -0.39         -0.08         0.39           0.9         -0.25         0.05         -0.1         -0.35           0.9         -1.45         0.36         1.94         2.2                                                                                                                                                                                                                                                                                                                                                                                                                                                                                                                                                                                                                                                                                                                                                                                                                   |                            |                         |           |       |           |            |            |
| Utilities \$XLU       Wait and Watch Watch Wait and Watch Wait and Watch Consumer Discretionary \$XLY       Wait and Watch Wait and Watch Wait and Watch Wait and Watch Sell       0.9       -0.31       -0.15       0.08       0.3         0.9       -0.63       -0.39       -0.08       0.39         0.5       -0.25       0.05       -0.1       -0.35         0.9       -1.45       0.36       1.94       2.2                                                                                                                                                                                                                                                                                                                                                                                                                                                                                                                                                                                                                                                                                                                                                                                                                                                                                                                           |                            |                         |           |       |           |            |            |
| Health Care \$XLV       Wait and Watch Consumer Discretionary \$XLY       Wait and Watch Wait and Watch Sell       0.9       -0.63       -0.39       -0.08       0.39         Retail \$XRT       Sell       0.5       -0.25       0.05       -0.1       -0.35         Soll       0.9       -1.45       0.36       1.94       2.2                                                                                                                                                                                                                                                                                                                                                                                                                                                                                                                                                                                                                                                                                                                                                                                                                                                                                                                                                                                                           |                            |                         |           |       |           |            |            |
| Consumer Discretionary \$XLY         Wait and Watch Sell         0.5         -0.25         0.05         -0.1         -0.35           Retail \$XRT         Sell         0.9         -1.45         0.36         1.94         2.2                                                                                                                                                                                                                                                                                                                                                                                                                                                                                                                                                                                                                                                                                                                                                                                                                                                                                                                                                                                                                                                                                                             |                            |                         |           |       |           |            |            |
| <b>Retail \$XRT</b> Sell 0.9 -1.45 0.36 1.94 2.2                                                                                                                                                                                                                                                                                                                                                                                                                                                                                                                                                                                                                                                                                                                                                                                                                                                                                                                                                                                                                                                                                                                                                                                                                                                                                           |                            |                         |           |       |           |            |            |
|                                                                                                                                                                                                                                                                                                                                                                                                                                                                                                                                                                                                                                                                                                                                                                                                                                                                                                                                                                                                                                                                                                                                                                                                                                                                                                                                            |                            |                         |           |       |           |            |            |
| Germany (Day) 8uy 05 05 062 081 108                                                                                                                                                                                                                                                                                                                                                                                                                                                                                                                                                                                                                                                                                                                                                                                                                                                                                                                                                                                                                                                                                                                                                                                                                                                                                                        |                            |                         |           |       |           |            |            |
|                                                                                                                                                                                                                                                                                                                                                                                                                                                                                                                                                                                                                                                                                                                                                                                                                                                                                                                                                                                                                                                                                                                                                                                                                                                                                                                                            | Germany (Dax)              | Buy                     | 0.5       | 0.5   | 0.62      | 0.81       | 1.08       |
| China (Shanghai Composite) Wait and Watch 1.0 2 -0.78 -0.94 -1.04 -1.11                                                                                                                                                                                                                                                                                                                                                                                                                                                                                                                                                                                                                                                                                                                                                                                                                                                                                                                                                                                                                                                                                                                                                                                                                                                                    |                            |                         |           |       |           |            |            |
| Japan (Nikkei) Sell 0.5 -0.99 -0.23 -0.65 0.48                                                                                                                                                                                                                                                                                                                                                                                                                                                                                                                                                                                                                                                                                                                                                                                                                                                                                                                                                                                                                                                                                                                                                                                                                                                                                             |                            |                         |           |       |           |            |            |
| Bitcoin Sell 0.8 -0.83 -1.1 -0.78 -1.02                                                                                                                                                                                                                                                                                                                                                                                                                                                                                                                                                                                                                                                                                                                                                                                                                                                                                                                                                                                                                                                                                                                                                                                                                                                                                                    |                            |                         |           |       |           |            |            |
| WTI Crude Oil Sell 1.0 -1.85 -1.51 -1.14 -0.91                                                                                                                                                                                                                                                                                                                                                                                                                                                                                                                                                                                                                                                                                                                                                                                                                                                                                                                                                                                                                                                                                                                                                                                                                                                                                             |                            |                         |           |       |           |            |            |
| <b>Brent Crude Oil</b> Wait and Watch 1.0 0.06 0.11 0.14 0.19                                                                                                                                                                                                                                                                                                                                                                                                                                                                                                                                                                                                                                                                                                                                                                                                                                                                                                                                                                                                                                                                                                                                                                                                                                                                              |                            |                         |           |       |           |            |            |
| Natural Gas Futures Sell 1.0 -1.39 -1.56 -1.66 -1.71                                                                                                                                                                                                                                                                                                                                                                                                                                                                                                                                                                                                                                                                                                                                                                                                                                                                                                                                                                                                                                                                                                                                                                                                                                                                                       |                            |                         |           |       |           |            |            |
| Copper Futures         Wait and Watch         0.7         0.53         0.54         0.41         0.4                                                                                                                                                                                                                                                                                                                                                                                                                                                                                                                                                                                                                                                                                                                                                                                                                                                                                                                                                                                                                                                                                                                                                                                                                                       |                            |                         |           |       |           |            |            |
| Steel Buy 1.0 1.11 1.27 1.0 0.92                                                                                                                                                                                                                                                                                                                                                                                                                                                                                                                                                                                                                                                                                                                                                                                                                                                                                                                                                                                                                                                                                                                                                                                                                                                                                                           |                            | Buy                     |           |       |           |            |            |
| Lithium \$LIT                                                                                                                                                                                                                                                                                                                                                                                                                                                                                                                                                                                                                                                                                                                                                                                                                                                                                                                                                                                                                                                                                                                                                                                                                                                                                                                              |                            |                         |           |       |           |            |            |
| Palladium         Wait and Watch         0.8         0.67         0.53         0.28         0.06           Platinum         1.0         1.30         1.48         1.51         1.5                                                                                                                                                                                                                                                                                                                                                                                                                                                                                                                                                                                                                                                                                                                                                                                                                                                                                                                                                                                                                                                                                                                                                         |                            |                         |           |       |           |            |            |
| Platinum         Buy         1.0         1.39         1.48         1.51         1.5           Silver         Buy         1.0         2.22         1.68         0.29         -1.06                                                                                                                                                                                                                                                                                                                                                                                                                                                                                                                                                                                                                                                                                                                                                                                                                                                                                                                                                                                                                                                                                                                                                          |                            |                         |           |       |           |            |            |
| Silver         Buy         1.0         2.22         1.68         0.29         -1.06           Gold         Wait and Watch         1.0         0.0         -0.08         -0.31         -0.53                                                                                                                                                                                                                                                                                                                                                                                                                                                                                                                                                                                                                                                                                                                                                                                                                                                                                                                                                                                                                                                                                                                                                |                            |                         |           |       |           |            |            |
| Uranium \$URA                                                                                                                                                                                                                                                                                                                                                                                                                                                                                                                                                                                                                                                                                                                                                                                                                                                                                                                                                                                                                                                                                                                                                                                                                                                                                                                              |                            |                         |           |       |           |            |            |
| Corn Futures Sell 0.5 -0.69 -0.58 -0.43 -0.92                                                                                                                                                                                                                                                                                                                                                                                                                                                                                                                                                                                                                                                                                                                                                                                                                                                                                                                                                                                                                                                                                                                                                                                                                                                                                              |                            |                         |           |       |           |            |            |
| Soybean Futures Sell 1.0 -1.2 -0.63 -0.14 0.01                                                                                                                                                                                                                                                                                                                                                                                                                                                                                                                                                                                                                                                                                                                                                                                                                                                                                                                                                                                                                                                                                                                                                                                                                                                                                             |                            |                         |           |       |           |            |            |
| Wheat Wait and Watch 0.7 -0.55 -0.5 -0.9 -1.13                                                                                                                                                                                                                                                                                                                                                                                                                                                                                                                                                                                                                                                                                                                                                                                                                                                                                                                                                                                                                                                                                                                                                                                                                                                                                             |                            |                         |           |       |           |            |            |
| Sugar Buy 0.9 1.02 1.01 0.94 0.8                                                                                                                                                                                                                                                                                                                                                                                                                                                                                                                                                                                                                                                                                                                                                                                                                                                                                                                                                                                                                                                                                                                                                                                                                                                                                                           |                            |                         |           |       |           |            |            |
| US Dollar Wait and Watch 1.0 -0.6 -0.77 -0.09 0.39                                                                                                                                                                                                                                                                                                                                                                                                                                                                                                                                                                                                                                                                                                                                                                                                                                                                                                                                                                                                                                                                                                                                                                                                                                                                                         |                            |                         |           |       |           |            |            |
| <b>Euro To US Dollar Cross</b> Wait and Watch  1.0  0.78  0.81  0.81  0.88                                                                                                                                                                                                                                                                                                                                                                                                                                                                                                                                                                                                                                                                                                                                                                                                                                                                                                                                                                                                                                                                                                                                                                                                                                                                 |                            |                         |           |       |           |            |            |
| <b>British Pound To US Dollar Cross</b> Buy  0.8  1.14  0.97  0.8  0.73                                                                                                                                                                                                                                                                                                                                                                                                                                                                                                                                                                                                                                                                                                                                                                                                                                                                                                                                                                                                                                                                                                                                                                                                                                                                    |                            |                         |           |       |           |            |            |
| <b>US Dollar To Yen Cross</b> Buy  1.0  1.08  2.18  1.57  0.6                                                                                                                                                                                                                                                                                                                                                                                                                                                                                                                                                                                                                                                                                                                                                                                                                                                                                                                                                                                                                                                                                                                                                                                                                                                                              |                            |                         |           |       |           |            |            |
| Canadian Dollar To US Dollar Cross Sell 0.6 -0.84 -0.54 -0.77 -0.32                                                                                                                                                                                                                                                                                                                                                                                                                                                                                                                                                                                                                                                                                                                                                                                                                                                                                                                                                                                                                                                                                                                                                                                                                                                                        |                            |                         |           |       |           |            |            |
| <b>UST 2yr Yield</b> Wait and Watch  1.0  0.72  0.79  0.76  0.68                                                                                                                                                                                                                                                                                                                                                                                                                                                                                                                                                                                                                                                                                                                                                                                                                                                                                                                                                                                                                                                                                                                                                                                                                                                                           |                            |                         |           |       |           |            |            |
| UST 10yr Yield Sell 1.0 -2.31 -2.29 -2.21 -2.08                                                                                                                                                                                                                                                                                                                                                                                                                                                                                                                                                                                                                                                                                                                                                                                                                                                                                                                                                                                                                                                                                                                                                                                                                                                                                            |                            |                         |           |       |           |            |            |
| <b>UST 30yr Yield</b> Wait and Watch 1.0 0.3 0.43 0.36 0.43                                                                                                                                                                                                                                                                                                                                                                                                                                                                                                                                                                                                                                                                                                                                                                                                                                                                                                                                                                                                                                                                                                                                                                                                                                                                                |                            |                         |           |       |           |            |            |
| <b>High Yield Corp Bond \$HYG</b> Sell 1.0 -1.1 -1.17 -1.4 -1.17                                                                                                                                                                                                                                                                                                                                                                                                                                                                                                                                                                                                                                                                                                                                                                                                                                                                                                                                                                                                                                                                                                                                                                                                                                                                           | High Yield Corp Bond \$HYG | Sell                    | 1.0       | -1.1  | -1.17     | -1.4       | -1.17      |

# Uranium \$URA 15 Trading Day Predictions Thresholds of 0.6 and -0.6