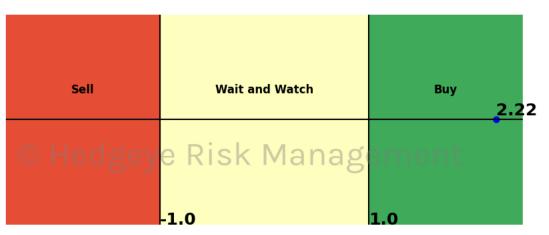

## **HedgAI Signals - Current Signals (Displaying Prediction Z Scores)**

| Asset                                   | <b>Current Position</b> | Threshold | Today | 1 Day Ago | 2 Days Ago | 3 Days Ago |
|-----------------------------------------|-------------------------|-----------|-------|-----------|------------|------------|
| Meta Platforms                          | Buy                     | 0.8       | 1.25  | 1.19      | 1.08       | 1.17       |
| Consumer Staples \$XLP                  | Buy                     | 1.0       | 1.08  | 0.85      | 0.55       | 0.23       |
| Germany (Dax)                           | Buy                     | 0.5       | 0.5   | 0.62      | 0.81       | 1.08       |
| Steel                                   | Buy                     | 1.0       | 1.11  | 1.27      | 1.0        | 0.92       |
| Platinum                                | Buy                     | 1.0       | 1.39  | 1.48      | 1.51       | 1.5        |
| Silver                                  | Buy                     | 1.0       | 2.22  | 1.68      | 0.29       | -1.06      |
| Sugar                                   | Buy                     | 0.9       | 1.02  | 1.01      | 0.94       | 0.8        |
| <b>British Pound To US Dollar Cross</b> | Buy                     | 0.8       | 1.14  | 0.97      | 0.8        | 0.73       |
| US Dollar To Yen Cross                  | Buy                     | 1.0       | 1.08  | 2.18      | 1.57       | 0.6        |

## **HedgAI Signals - Summary Signals**

| S&P 500         Wait and Watch         0.9         -0.54         -0.57         -0.6         -0.57           NASDAQ 100         Wait and Watch         0.0         0.41         0.4         0.6         0.7           Russell 2000         Sell         0.9         -1.32         -1.33         -1.33         -1.33         -1.23           Apple         Sell         0.8         -2.08         -1.38         -1.51         -1.68           Microsoft         Wait and Watch         0.8         -0.13         -1.45         -0.68         -0.67           Google         Sell         1.0         -0.33         -0.71         -0.94         -0.98           NVIDIA         Wait and Watch         0.8         -0.33         -0.71         -0.94         -0.98           NVIDIA         Wait and Watch         0.7         0.64         0.26         -0.46         -1.38           Tesla         Wait and Watch         0.8         -0.36         -0.57         -0.29         0.02           Meta Platforms         Buy         0.8         1.25         1.19         1.08         1.17           Materials \$XLB         Wait and Watch         1.0         0.54         -0.33         -0.34         -0.                                                                                                                                  | Asset                      | <b>Current Position</b> | Threshold | Today | 1 Day Ago | 2 Days Ago | 3 Days Ago |
|--------------------------------------------------------------------------------------------------------------------------------------------------------------------------------------------------------------------------------------------------------------------------------------------------------------------------------------------------------------------------------------------------------------------------------------------------------------------------------------------------------------------------------------------------------------------------------------------------------------------------------------------------------------------------------------------------------------------------------------------------------------------------------------------------------------------------------------------------------------------------------------------------------------------------------------------------------------------------------------------------------------------------------------------------------------------------------------------------------------------------------------------------------------------------------------------------------------------------------------------------------------------------------------------------------------------------------------------|----------------------------|-------------------------|-----------|-------|-----------|------------|------------|
| Sell   0.9   -1.32   -1.33   -1.3   -1.23                                                                                                                                                                                                                                                                                                                                                                                                                                                                                                                                                                                                                                                                                                                                                                                                                                                                                                                                                                                                                                                                                                                                                                                                                                                                                                  | S&P 500                    | Wait and Watch          | 0.9       | -0.54 | -0.57     |            | -0.57      |
| Apple         Sell         0.8         -2.08         -1.38         -1.51         -1.68           Microsoft         Wait and Watch         0.8         -0.13         -1.45         -0.68         -0.67           Google         Sell         1.0         -1.37         -1.42         -1.47         -1.58           Amazon         Wait and Watch         1.0         -0.33         -0.71         -0.94         -0.98           NVIDIA         Wait and Watch         0.7         0.64         0.26         -0.46         -1.38           Tesla         Wait and Watch         0.8         -0.36         -0.57         -0.29         0.02           Meta Platforms         Buy         0.8         1.25         1.19         1.08         1.17           Netflix         Wait and Watch         1.0         -0.54         -0.33         -0.34         -0.37           Materials \$XLB         Wait and Watch         1.0         0.8         0.65         0.59         0.65           Energy \$XLE         Wait and Watch         0.7         -0.46         -0.61         -0.84         -1.24           Industrials \$XLI         Sell         0.8         -1.0         -1.2         -1.07         -0.8                                                                                                                                      | NASDAQ 100                 | Wait and Watch          | 1.0       |       | 0.4       | 0.6        | 0.7        |
| Apple         Sell         0.8         -2.08         -1.38         -1.51         -1.68           Microsoft         Wait and Watch         0.8         -0.13         -1.45         -0.68         -0.67           Google         Sell         1.0         -1.37         -1.42         -1.47         -1.58           Amazon         Wait and Watch         1.0         -0.33         -0.71         -0.94         -0.98           NVIDIA         Wait and Watch         0.7         0.64         0.26         -0.46         -1.38           Tesla         Wait and Watch         0.8         -0.36         -0.57         -0.29         0.02           Meta Platforms         Buy         0.8         1.25         1.19         1.08         1.17           Netflix         Wait and Watch         1.0         -0.54         -0.33         -0.34         -0.37           Materials \$XLB         Wait and Watch         1.0         0.8         0.65         0.59         0.65           Energy \$XLE         Wait and Watch         0.7         -0.46         -0.61         -0.84         -1.24           Industrials \$XLI         Sell         0.8         -1.0         -1.2         -1.07         -0.8                                                                                                                                      | Russell 2000               | Sell                    | 0.9       | -1.32 | -1.33     | -1.3       | -1.23      |
| Microsoft         Wait and Watch Sell         0.8         -0.13         -1.45         -0.68         -0.67           Google         Sell         1.0         -1.37         -1.42         -1.47         -1.58           Amazon         Wait and Watch         1.0         -0.33         -0.71         -0.94         -0.98           NVIDIA         Wait and Watch         0.7         0.64         0.26         -0.46         -1.38           Tesla         Wait and Watch         0.8         -0.36         -0.57         -0.29         0.02           Meta Platforms         Buy         0.8         1.25         1.19         1.08         1.17           Netflix         Wait and Watch         1.0         -0.54         -0.33         -0.34         -0.37           Materials \$XLB         Buy         0.8         0.65         0.59         0.65           Energy \$XLE         Sell         0.9         -1.03         -0.88         -0.73         -0.81           Financials \$XLF         Wait and Watch         0.7         -0.46         -0.61         -0.84         -1.24           Industrials \$XLI         Sell         0.8         -1.0         -1.2         -1.07         -0.8                                                                                                                                             | Apple                      | Sell                    | 0.8       |       | -1.38     | -1.51      | -1.68      |
| Google         Sell         1.0         -1.37         -1.42         -1.47         -1.58           Amazon         Wait and Watch         1.0         -0.33         -0.71         -0.94         -0.98           NVIDIA         Wait and Watch         0.7         0.64         0.26         -0.46         -1.38           Tesla         Wait and Watch         0.8         -0.36         -0.57         -0.29         0.02           Meta Platforms         Buy         0.8         -0.25         1.19         1.08         1.17           Metflix         Wait and Watch         1.0         -0.54         -0.33         -0.34         -0.37           Materials \$XLB         Wait and Watch         1.0         0.8         0.65         0.59         0.65           Energy \$XLE         Sell         0.9         -1.03         -0.88         -0.73         -0.81           Financials \$XLF         Wait and Watch         0.7         -0.46         -0.61         -0.84         -1.24           Industrials \$XLI         Sell         0.8         -1.0         -1.2         -1.07         -0.8           Technology \$XLK         Wait and Watch         0.0         0.73         0.46         0.69         0.52 </th <th></th> <th>Wait and Watch</th> <th>0.8</th> <th>-0.13</th> <th>-1.45</th> <th>-0.68</th> <th>-0.67</th>       |                            | Wait and Watch          | 0.8       | -0.13 | -1.45     | -0.68      | -0.67      |
| Amazon         Wait and Watch         1.0         -0.33         -0.71         -0.94         -0.98           NVIDIA         Wait and Watch         0.7         0.64         0.26         -0.46         -1.38           Tesla         Wait and Watch         0.8         -0.36         -0.57         -0.29         0.02           Meta Platforms         Buy         0.8         1.25         1.19         1.08         1.17           Netflix         Wait and Watch         1.0         -0.54         -0.33         -0.34         -0.37           Materials \$XLB         Wait and Watch         1.0         0.8         0.65         0.59         0.65           Energy \$XLE         Sell         0.9         -1.03         -0.88         -0.73         -0.81           Financials \$XLF         Wait and Watch         0.7         -0.46         -0.61         -0.84         -1.24           Industrials \$XLI         Sell         0.8         -1.0         -1.2         -1.07         -0.8           Technology \$XLK         Wait and Watch         0.0         0.73         0.46         0.69         0.52           Consumer Staples \$XLP         Wait and Watch         0.9         -0.31         -0.15         0.08 </th <th>Google</th> <th>Sell</th> <th>1.0</th> <th>-1.37</th> <th>-1.42</th> <th>-1.47</th> <th>-1.58</th> | Google                     | Sell                    | 1.0       | -1.37 | -1.42     | -1.47      | -1.58      |
| Tesla         Wait and Watch         0.8         -0.36         -0.57         -0.29         0.02           Meta Platforms         Buy         0.8         1.25         1.19         1.08         1.17           Netflix         Wait and Watch         1.0         -0.54         -0.33         -0.34         -0.37           Materials \$XLB         Wait and Watch         1.0         0.8         0.65         0.59         0.65           Energy \$XLE         Sell         0.9         -1.03         -0.88         -0.73         -0.81           Financials \$XLF         Wait and Watch         0.7         -0.46         -0.61         -0.84         -1.24           Industrials \$XLI         Sell         0.8         -1.0         -1.2         -1.07         -0.8           Technology \$XLK         Wait and Watch         1.0         0.73         0.46         0.69         0.52           Consumer Staples \$XLU         Buy         1.0         1.08         0.85         0.55         0.23           Utilities \$XLU         Wait and Watch         0.9         -0.31         -0.15         0.08         0.3           Health Care \$XLV         Wait and Watch         0.5         -0.25         0.05         -0.05                                                                                                         | _                          | Wait and Watch          | 1.0       | -0.33 | -0.71     | -0.94      | -0.98      |
| Meta Platforms         Buy Wait and Watch         0.8         1.25         1.19         1.08         1.17           Netflix         Wait and Watch         1.0         -0.54         -0.33         -0.34         -0.37           Materials \$XLB         Wait and Watch         1.0         0.8         0.65         0.59         0.65           Energy \$XLE         Sell         0.9         -1.03         -0.88         -0.73         -0.81           Financials \$XLF         Wait and Watch         0.7         -0.46         -0.61         -0.84         -1.24           Industrials \$XLI         Sell         0.8         -1.0         -1.2         -1.07         -0.8           Technology \$XLK         Wait and Watch         1.0         0.73         0.46         0.69         0.52           Consumer Staples \$XLP         Buy         1.0         1.08         0.85         0.55         0.23           Utilities \$XLU         Wait and Watch         0.9         -0.31         -0.15         0.08         0.3           Health Care \$XLV         Wait and Watch         0.5         -0.25         0.05         -0.1         -0.35           Retail \$XRT         Sell         0.9         -1.45         0.36                                                                                                            | NVIDIA                     | Wait and Watch          | 0.7       | 0.64  | 0.26      | -0.46      | -1.38      |
| Netflix         Wait and Watch Watch Wait and Watch Wait and Watch Wait and Watch Sell         1.0         -0.54         -0.33         -0.34         -0.37           Materials \$XLE         Sell         0.9         -1.03         -0.88         -0.73         -0.81           Financials \$XLF         Wait and Watch Sell         0.7         -0.46         -0.61         -0.84         -1.24           Industrials \$XLI         Sell         0.8         -1.0         -1.2         -1.07         -0.8           Technology \$XLK         Wait and Watch         1.0         0.73         0.46         0.69         0.52           Consumer Staples \$XLU         Buy         1.0         1.08         0.85         0.55         0.23           Utilities \$XLU         Wait and Watch         0.9         -0.31         -0.15         0.08         0.3           Health Care \$XLV         Wait and Watch         0.9         -0.63         -0.39         -0.08         0.39           Consumer Discretionary \$XLY         Wait and Watch         0.5         -0.25         0.05         -0.1         -0.35           Retail \$XRT         Sell         0.9         -1.45         0.36         1.94         2.2                                                                                                                      | Tesla                      | Wait and Watch          | 0.8       | -0.36 | -0.57     | -0.29      | 0.02       |
| Materials \$XLB         Wait and Watch Sell         1.0         0.8         0.65         0.59         0.65           Energy \$XLE         Sell         0.9         -1.03         -0.88         -0.73         -0.81           Financials \$XLF         Wait and Watch         0.7         -0.46         -0.61         -0.84         -1.24           Industrials \$XLI         Sell         0.8         -1.0         -1.2         -1.07         -0.8           Technology \$XLK         Wait and Watch         1.0         0.73         0.46         0.69         0.52           Consumer Staples \$XLP         Buy         1.0         1.08         0.85         0.55         0.23           Utilities \$XLU         Wait and Watch         0.9         -0.31         -0.15         0.08         0.3           Health Care \$XLV         Wait and Watch         0.9         -0.63         -0.39         -0.08         0.39           Consumer Discretionary \$XLY         Wait and Watch         0.5         -0.25         0.05         -0.1         -0.35           Retail \$XRT         Sell         0.9         -1.45         0.36         1.94         2.2                                                                                                                                                                              | Meta Platforms             | Buy                     | 0.8       |       |           |            | 1.17       |
| Energy \$XLE         Sell         0.9         -1.03         -0.88         -0.73         -0.81           Financials \$XLF         Wait and Watch         0.7         -0.46         -0.61         -0.84         -1.24           Industrials \$XLI         Sell         0.8         -1.0         -1.2         -1.07         -0.8           Technology \$XLK         Wait and Watch         1.0         0.73         0.46         0.69         0.52           Consumer Staples \$XLP         Buy         1.0         1.08         0.85         0.55         0.23           Utilities \$XLU         Wait and Watch         0.9         -0.31         -0.15         0.08         0.3           Health Care \$XLV         Wait and Watch         0.9         -0.63         -0.39         -0.08         0.39           Consumer Discretionary \$XLY         Wait and Watch         0.5         -0.25         0.05         -0.1         -0.35           Retail \$XRT         Sell         0.9         -1.45         0.36         1.94         2.2                                                                                                                                                                                                                                                                                                   |                            |                         |           |       |           |            | -0.37      |
| Financials \$XLF         Wait and Watch         0.7         -0.46         -0.61         -0.84         -1.24           Industrials \$XLI         Sell         0.8         -1.0         -1.2         -1.07         -0.8           Technology \$XLK         Wait and Watch         1.0         0.73         0.46         0.69         0.52           Consumer Staples \$XLP         Buy         1.0         1.08         0.85         0.55         0.23           Utilities \$XLU         Wait and Watch         0.9         -0.31         -0.15         0.08         0.3           Health Care \$XLV         Wait and Watch         0.9         -0.63         -0.39         -0.08         0.39           Consumer Discretionary \$XLY         Wait and Watch         0.5         -0.25         0.05         -0.1         -0.35           Retail \$XRT         Sell         0.9         -1.45         0.36         1.94         2.2                                                                                                                                                                                                                                                                                                                                                                                                           | Materials \$XLB            |                         |           |       |           |            | 0.65       |
| Industrials \$XLI                                                                                                                                                                                                                                                                                                                                                                                                                                                                                                                                                                                                                                                                                                                                                                                                                                                                                                                                                                                                                                                                                                                                                                                                                                                                                                                          |                            |                         |           |       |           |            |            |
| Technology \$XLK         Wait and Watch         1.0         0.73         0.46         0.69         0.52           Consumer Staples \$XLP         Buy         1.0         1.08         0.85         0.55         0.23           Utilities \$XLU         Wait and Watch         0.9         -0.31         -0.15         0.08         0.3           Health Care \$XLV         Wait and Watch         0.9         -0.63         -0.39         -0.08         0.39           Consumer Discretionary \$XLY         Wait and Watch         0.5         -0.25         0.05         -0.1         -0.35           Retail \$XRT         Sell         0.9         -1.45         0.36         1.94         2.2                                                                                                                                                                                                                                                                                                                                                                                                                                                                                                                                                                                                                                           | Financials \$XLF           |                         | 0.7       | -0.46 |           | -0.84      | -1.24      |
| Consumer Staples \$XLP         Buy Wait and Watch Wait and Watch Wait and Watch Consumer Discretionary \$XLY         Buy Wait and Watch Wait and Watch Wait and Watch Sell         1.0         1.08         0.85         0.55         0.23           0.9         -0.31         -0.15         0.08         0.3           0.9         -0.63         -0.39         -0.08         0.39           0.9         -0.25         0.05         -0.1         -0.35           0.9         -1.45         0.36         1.94         2.2                                                                                                                                                                                                                                                                                                                                                                                                                                                                                                                                                                                                                                                                                                                                                                                                                   |                            |                         |           |       |           |            |            |
| Utilities \$XLU       Wait and Watch Watch Wait and Watch Wait and Watch Consumer Discretionary \$XLY       Wait and Watch Wait and Watch Wait and Watch Wait and Watch Sell       0.9       -0.31       -0.15       0.08       0.3         0.9       -0.63       -0.39       -0.08       0.39         0.5       -0.25       0.05       -0.1       -0.35         0.9       -1.45       0.36       1.94       2.2                                                                                                                                                                                                                                                                                                                                                                                                                                                                                                                                                                                                                                                                                                                                                                                                                                                                                                                           |                            |                         |           |       |           |            |            |
| Health Care \$XLV       Wait and Watch Consumer Discretionary \$XLY       Wait and Watch Wait and Watch Sell       0.9       -0.63       -0.39       -0.08       0.39         Retail \$XRT       Sell       0.5       -0.25       0.05       -0.1       -0.35         Soll       0.9       -1.45       0.36       1.94       2.2                                                                                                                                                                                                                                                                                                                                                                                                                                                                                                                                                                                                                                                                                                                                                                                                                                                                                                                                                                                                           |                            |                         |           |       |           |            |            |
| Consumer Discretionary \$XLY         Wait and Watch Sell         0.5         -0.25         0.05         -0.1         -0.35           Retail \$XRT         Sell         0.9         -1.45         0.36         1.94         2.2                                                                                                                                                                                                                                                                                                                                                                                                                                                                                                                                                                                                                                                                                                                                                                                                                                                                                                                                                                                                                                                                                                             |                            |                         |           |       |           |            |            |
| <b>Retail \$XRT</b> Sell 0.9 -1.45 0.36 1.94 2.2                                                                                                                                                                                                                                                                                                                                                                                                                                                                                                                                                                                                                                                                                                                                                                                                                                                                                                                                                                                                                                                                                                                                                                                                                                                                                           |                            |                         |           |       |           |            |            |
|                                                                                                                                                                                                                                                                                                                                                                                                                                                                                                                                                                                                                                                                                                                                                                                                                                                                                                                                                                                                                                                                                                                                                                                                                                                                                                                                            |                            |                         |           |       |           |            |            |
| Germany (Day) 8uy 05 05 062 081 108                                                                                                                                                                                                                                                                                                                                                                                                                                                                                                                                                                                                                                                                                                                                                                                                                                                                                                                                                                                                                                                                                                                                                                                                                                                                                                        |                            |                         |           |       |           |            |            |
|                                                                                                                                                                                                                                                                                                                                                                                                                                                                                                                                                                                                                                                                                                                                                                                                                                                                                                                                                                                                                                                                                                                                                                                                                                                                                                                                            | Germany (Dax)              | Buy                     | 0.5       | 0.5   | 0.62      | 0.81       | 1.08       |
| China (Shanghai Composite) Wait and Watch 1.0 2 -0.78 -0.94 -1.04 -1.11                                                                                                                                                                                                                                                                                                                                                                                                                                                                                                                                                                                                                                                                                                                                                                                                                                                                                                                                                                                                                                                                                                                                                                                                                                                                    |                            |                         |           |       |           |            |            |
| Japan (Nikkei) Sell 0.5 -0.99 -0.23 -0.65 0.48                                                                                                                                                                                                                                                                                                                                                                                                                                                                                                                                                                                                                                                                                                                                                                                                                                                                                                                                                                                                                                                                                                                                                                                                                                                                                             |                            |                         |           |       |           |            |            |
| Bitcoin Sell 0.8 -0.83 -1.1 -0.78 -1.02                                                                                                                                                                                                                                                                                                                                                                                                                                                                                                                                                                                                                                                                                                                                                                                                                                                                                                                                                                                                                                                                                                                                                                                                                                                                                                    |                            |                         |           |       |           |            |            |
| WTI Crude Oil Sell 1.0 -1.85 -1.51 -1.14 -0.91                                                                                                                                                                                                                                                                                                                                                                                                                                                                                                                                                                                                                                                                                                                                                                                                                                                                                                                                                                                                                                                                                                                                                                                                                                                                                             |                            |                         |           |       |           |            |            |
| <b>Brent Crude Oil</b> Wait and Watch 1.0 0.06 0.11 0.14 0.19                                                                                                                                                                                                                                                                                                                                                                                                                                                                                                                                                                                                                                                                                                                                                                                                                                                                                                                                                                                                                                                                                                                                                                                                                                                                              |                            |                         |           |       |           |            |            |
| Natural Gas Futures Sell 1.0 -1.39 -1.56 -1.66 -1.71                                                                                                                                                                                                                                                                                                                                                                                                                                                                                                                                                                                                                                                                                                                                                                                                                                                                                                                                                                                                                                                                                                                                                                                                                                                                                       |                            |                         |           |       |           |            |            |
| Copper Futures         Wait and Watch         0.7         0.53         0.54         0.41         0.4                                                                                                                                                                                                                                                                                                                                                                                                                                                                                                                                                                                                                                                                                                                                                                                                                                                                                                                                                                                                                                                                                                                                                                                                                                       |                            |                         |           |       |           |            |            |
| Steel Buy 1.0 1.11 1.27 1.0 0.92                                                                                                                                                                                                                                                                                                                                                                                                                                                                                                                                                                                                                                                                                                                                                                                                                                                                                                                                                                                                                                                                                                                                                                                                                                                                                                           |                            | Buy                     |           |       |           |            |            |
| Lithium \$LIT                                                                                                                                                                                                                                                                                                                                                                                                                                                                                                                                                                                                                                                                                                                                                                                                                                                                                                                                                                                                                                                                                                                                                                                                                                                                                                                              |                            |                         |           |       |           |            |            |
| Palladium         Wait and Watch         0.8         0.67         0.53         0.28         0.06           Platinum         1.0         1.30         1.48         1.51         1.5                                                                                                                                                                                                                                                                                                                                                                                                                                                                                                                                                                                                                                                                                                                                                                                                                                                                                                                                                                                                                                                                                                                                                         |                            |                         |           |       |           |            |            |
| Platinum         Buy         1.0         1.39         1.48         1.51         1.5           Silver         Buy         1.0         2.22         1.68         0.29         -1.06                                                                                                                                                                                                                                                                                                                                                                                                                                                                                                                                                                                                                                                                                                                                                                                                                                                                                                                                                                                                                                                                                                                                                          |                            |                         |           |       |           |            |            |
| Silver         Buy         1.0         2.22         1.68         0.29         -1.06           Gold         Wait and Watch         1.0         0.0         -0.08         -0.31         -0.53                                                                                                                                                                                                                                                                                                                                                                                                                                                                                                                                                                                                                                                                                                                                                                                                                                                                                                                                                                                                                                                                                                                                                |                            |                         |           |       |           |            |            |
| Uranium \$URA                                                                                                                                                                                                                                                                                                                                                                                                                                                                                                                                                                                                                                                                                                                                                                                                                                                                                                                                                                                                                                                                                                                                                                                                                                                                                                                              |                            |                         |           |       |           |            |            |
| Corn Futures Sell 0.5 -0.69 -0.58 -0.43 -0.92                                                                                                                                                                                                                                                                                                                                                                                                                                                                                                                                                                                                                                                                                                                                                                                                                                                                                                                                                                                                                                                                                                                                                                                                                                                                                              |                            |                         |           |       |           |            |            |
| Soybean Futures Sell 1.0 -1.2 -0.63 -0.14 0.01                                                                                                                                                                                                                                                                                                                                                                                                                                                                                                                                                                                                                                                                                                                                                                                                                                                                                                                                                                                                                                                                                                                                                                                                                                                                                             |                            |                         |           |       |           |            |            |
| Wheat Wait and Watch 0.7 -0.55 -0.5 -0.9 -1.13                                                                                                                                                                                                                                                                                                                                                                                                                                                                                                                                                                                                                                                                                                                                                                                                                                                                                                                                                                                                                                                                                                                                                                                                                                                                                             |                            |                         |           |       |           |            |            |
| Sugar Buy 0.9 1.02 1.01 0.94 0.8                                                                                                                                                                                                                                                                                                                                                                                                                                                                                                                                                                                                                                                                                                                                                                                                                                                                                                                                                                                                                                                                                                                                                                                                                                                                                                           |                            |                         |           |       |           |            |            |
| US Dollar Wait and Watch 1.0 -0.6 -0.77 -0.09 0.39                                                                                                                                                                                                                                                                                                                                                                                                                                                                                                                                                                                                                                                                                                                                                                                                                                                                                                                                                                                                                                                                                                                                                                                                                                                                                         |                            |                         |           |       |           |            |            |
| <b>Euro To US Dollar Cross</b> Wait and Watch  1.0  0.78  0.81  0.81  0.88                                                                                                                                                                                                                                                                                                                                                                                                                                                                                                                                                                                                                                                                                                                                                                                                                                                                                                                                                                                                                                                                                                                                                                                                                                                                 |                            |                         |           |       |           |            |            |
| <b>British Pound To US Dollar Cross</b> Buy  0.8  1.14  0.97  0.8  0.73                                                                                                                                                                                                                                                                                                                                                                                                                                                                                                                                                                                                                                                                                                                                                                                                                                                                                                                                                                                                                                                                                                                                                                                                                                                                    |                            |                         |           |       |           |            |            |
| <b>US Dollar To Yen Cross</b> Buy  1.0  1.08  2.18  1.57  0.6                                                                                                                                                                                                                                                                                                                                                                                                                                                                                                                                                                                                                                                                                                                                                                                                                                                                                                                                                                                                                                                                                                                                                                                                                                                                              |                            |                         |           |       |           |            |            |
| Canadian Dollar To US Dollar Cross Sell 0.6 -0.84 -0.54 -0.77 -0.32                                                                                                                                                                                                                                                                                                                                                                                                                                                                                                                                                                                                                                                                                                                                                                                                                                                                                                                                                                                                                                                                                                                                                                                                                                                                        |                            |                         |           |       |           |            |            |
| <b>UST 2yr Yield</b> Wait and Watch  1.0  0.72  0.79  0.76  0.68                                                                                                                                                                                                                                                                                                                                                                                                                                                                                                                                                                                                                                                                                                                                                                                                                                                                                                                                                                                                                                                                                                                                                                                                                                                                           |                            |                         |           |       |           |            |            |
| UST 10yr Yield Sell 1.0 -2.31 -2.29 -2.21 -2.08                                                                                                                                                                                                                                                                                                                                                                                                                                                                                                                                                                                                                                                                                                                                                                                                                                                                                                                                                                                                                                                                                                                                                                                                                                                                                            |                            |                         |           |       |           |            |            |
| <b>UST 30yr Yield</b> Wait and Watch 1.0 0.3 0.43 0.36 0.43                                                                                                                                                                                                                                                                                                                                                                                                                                                                                                                                                                                                                                                                                                                                                                                                                                                                                                                                                                                                                                                                                                                                                                                                                                                                                |                            |                         |           |       |           |            |            |
| <b>High Yield Corp Bond \$HYG</b> Sell 1.0 -1.1 -1.17 -1.4 -1.17                                                                                                                                                                                                                                                                                                                                                                                                                                                                                                                                                                                                                                                                                                                                                                                                                                                                                                                                                                                                                                                                                                                                                                                                                                                                           | High Yield Corp Bond \$HYG | Sell                    | 1.0       | -1.1  | -1.17     | -1.4       | -1.17      |