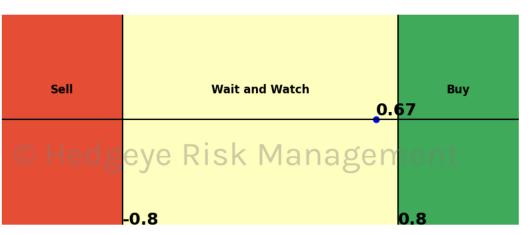

## **HedgAI Signals - Summary Signals**

| S&P 500         Wait and Watch         0.9         -0.54         -0.57         -0.6         -0.57           NASDAQ 100         Wait and Watch         0.0         0.41         0.4         0.6         0.7           Russell 2000         Sell         0.9         -1.32         -1.33         -1.33         -1.33         -1.23           Apple         Sell         0.8         -2.08         -1.38         -1.51         -1.68           Microsoft         Wait and Watch         0.8         -0.13         -1.45         -0.68         -0.67           Google         Sell         1.0         -0.33         -0.71         -0.94         -0.98           NVIDIA         Wait and Watch         0.8         -0.33         -0.71         -0.94         -0.98           NVIDIA         Wait and Watch         0.7         0.64         0.26         -0.46         -1.38           Tesla         Wait and Watch         0.8         -0.36         -0.57         -0.29         0.02           Meta Platforms         Buy         0.8         1.25         1.19         1.08         1.17           Materials \$XLB         Wait and Watch         1.0         0.54         -0.33         -0.34         -0.                                                                                                                                  | Asset                      | <b>Current Position</b> | Threshold | Today | 1 Day Ago | 2 Days Ago | 3 Days Ago |
|--------------------------------------------------------------------------------------------------------------------------------------------------------------------------------------------------------------------------------------------------------------------------------------------------------------------------------------------------------------------------------------------------------------------------------------------------------------------------------------------------------------------------------------------------------------------------------------------------------------------------------------------------------------------------------------------------------------------------------------------------------------------------------------------------------------------------------------------------------------------------------------------------------------------------------------------------------------------------------------------------------------------------------------------------------------------------------------------------------------------------------------------------------------------------------------------------------------------------------------------------------------------------------------------------------------------------------------------|----------------------------|-------------------------|-----------|-------|-----------|------------|------------|
| Sell   0.9   -1.32   -1.33   -1.3   -1.23                                                                                                                                                                                                                                                                                                                                                                                                                                                                                                                                                                                                                                                                                                                                                                                                                                                                                                                                                                                                                                                                                                                                                                                                                                                                                                  | S&P 500                    | Wait and Watch          | 0.9       | -0.54 | -0.57     |            | -0.57      |
| Apple         Sell         0.8         -2.08         -1.38         -1.51         -1.68           Microsoft         Wait and Watch         0.8         -0.13         -1.45         -0.68         -0.67           Google         Sell         1.0         -1.37         -1.42         -1.47         -1.58           Amazon         Wait and Watch         1.0         -0.33         -0.71         -0.94         -0.98           NVIDIA         Wait and Watch         0.7         0.64         0.26         -0.46         -1.38           Tesla         Wait and Watch         0.8         -0.36         -0.57         -0.29         0.02           Meta Platforms         Buy         0.8         1.25         1.19         1.08         1.17           Netflix         Wait and Watch         1.0         -0.54         -0.33         -0.34         -0.37           Materials \$XLB         Wait and Watch         1.0         0.8         0.65         0.59         0.65           Energy \$XLE         Wait and Watch         0.7         -0.46         -0.61         -0.84         -1.24           Industrials \$XLI         Sell         0.8         -1.0         -1.2         -1.07         -0.8                                                                                                                                      | NASDAQ 100                 | Wait and Watch          | 1.0       |       | 0.4       | 0.6        | 0.7        |
| Apple         Sell         0.8         -2.08         -1.38         -1.51         -1.68           Microsoft         Wait and Watch         0.8         -0.13         -1.45         -0.68         -0.67           Google         Sell         1.0         -1.37         -1.42         -1.47         -1.58           Amazon         Wait and Watch         1.0         -0.33         -0.71         -0.94         -0.98           NVIDIA         Wait and Watch         0.7         0.64         0.26         -0.46         -1.38           Tesla         Wait and Watch         0.8         -0.36         -0.57         -0.29         0.02           Meta Platforms         Buy         0.8         1.25         1.19         1.08         1.17           Netflix         Wait and Watch         1.0         -0.54         -0.33         -0.34         -0.37           Materials \$XLB         Wait and Watch         1.0         0.8         0.65         0.59         0.65           Energy \$XLE         Wait and Watch         0.7         -0.46         -0.61         -0.84         -1.24           Industrials \$XLI         Sell         0.8         -1.0         -1.2         -1.07         -0.8                                                                                                                                      | Russell 2000               | Sell                    | 0.9       | -1.32 | -1.33     | -1.3       | -1.23      |
| Microsoft         Wait and Watch Sell         0.8         -0.13         -1.45         -0.68         -0.67           Google         Sell         1.0         -1.37         -1.42         -1.47         -1.58           Amazon         Wait and Watch         1.0         -0.33         -0.71         -0.94         -0.98           NVIDIA         Wait and Watch         0.7         0.64         0.26         -0.46         -1.38           Tesla         Wait and Watch         0.8         -0.36         -0.57         -0.29         0.02           Meta Platforms         Buy         0.8         1.25         1.19         1.08         1.17           Netflix         Wait and Watch         1.0         -0.54         -0.33         -0.34         -0.37           Materials \$XLB         Buy         0.8         0.65         0.59         0.65           Energy \$XLE         Sell         0.9         -1.03         -0.88         -0.73         -0.81           Financials \$XLF         Wait and Watch         0.7         -0.46         -0.61         -0.84         -1.24           Industrials \$XLI         Sell         0.8         -1.0         -1.2         -1.07         -0.8                                                                                                                                             | Apple                      | Sell                    | 0.8       |       | -1.38     | -1.51      | -1.68      |
| Google         Sell         1.0         -1.37         -1.42         -1.47         -1.58           Amazon         Wait and Watch         1.0         -0.33         -0.71         -0.94         -0.98           NVIDIA         Wait and Watch         0.7         0.64         0.26         -0.46         -1.38           Tesla         Wait and Watch         0.8         -0.36         -0.57         -0.29         0.02           Meta Platforms         Buy         0.8         -0.25         1.19         1.08         1.17           Metflix         Wait and Watch         1.0         -0.54         -0.33         -0.34         -0.37           Materials \$XLB         Wait and Watch         1.0         0.8         0.65         0.59         0.65           Energy \$XLE         Sell         0.9         -1.03         -0.88         -0.73         -0.81           Financials \$XLF         Wait and Watch         0.7         -0.46         -0.61         -0.84         -1.24           Industrials \$XLI         Sell         0.8         -1.0         -1.2         -1.07         -0.8           Technology \$XLK         Wait and Watch         0.0         0.73         0.46         0.69         0.52 </th <th></th> <th>Wait and Watch</th> <th>0.8</th> <th>-0.13</th> <th>-1.45</th> <th>-0.68</th> <th>-0.67</th>       |                            | Wait and Watch          | 0.8       | -0.13 | -1.45     | -0.68      | -0.67      |
| Amazon         Wait and Watch         1.0         -0.33         -0.71         -0.94         -0.98           NVIDIA         Wait and Watch         0.7         0.64         0.26         -0.46         -1.38           Tesla         Wait and Watch         0.8         -0.36         -0.57         -0.29         0.02           Meta Platforms         Buy         0.8         1.25         1.19         1.08         1.17           Netflix         Wait and Watch         1.0         -0.54         -0.33         -0.34         -0.37           Materials \$XLB         Wait and Watch         1.0         0.8         0.65         0.59         0.65           Energy \$XLE         Sell         0.9         -1.03         -0.88         -0.73         -0.81           Financials \$XLF         Wait and Watch         0.7         -0.46         -0.61         -0.84         -1.24           Industrials \$XLI         Sell         0.8         -1.0         -1.2         -1.07         -0.8           Technology \$XLK         Wait and Watch         0.0         0.73         0.46         0.69         0.52           Consumer Staples \$XLP         Wait and Watch         0.9         -0.31         -0.15         0.08 </th <th>Google</th> <th>Sell</th> <th>1.0</th> <th>-1.37</th> <th>-1.42</th> <th>-1.47</th> <th>-1.58</th> | Google                     | Sell                    | 1.0       | -1.37 | -1.42     | -1.47      | -1.58      |
| Tesla         Wait and Watch         0.8         -0.36         -0.57         -0.29         0.02           Meta Platforms         Buy         0.8         1.25         1.19         1.08         1.17           Netflix         Wait and Watch         1.0         -0.54         -0.33         -0.34         -0.37           Materials \$XLB         Wait and Watch         1.0         0.8         0.65         0.59         0.65           Energy \$XLE         Sell         0.9         -1.03         -0.88         -0.73         -0.81           Financials \$XLF         Wait and Watch         0.7         -0.46         -0.61         -0.84         -1.24           Industrials \$XLI         Sell         0.8         -1.0         -1.2         -1.07         -0.8           Technology \$XLK         Wait and Watch         1.0         0.73         0.46         0.69         0.52           Consumer Staples \$XLU         Buy         1.0         1.08         0.85         0.55         0.23           Utilities \$XLU         Wait and Watch         0.9         -0.31         -0.15         0.08         0.3           Health Care \$XLV         Wait and Watch         0.5         -0.25         0.05         -0.05                                                                                                         | _                          | Wait and Watch          | 1.0       | -0.33 | -0.71     | -0.94      | -0.98      |
| Meta Platforms         Buy Wait and Watch         0.8         1.25         1.19         1.08         1.17           Netflix         Wait and Watch         1.0         -0.54         -0.33         -0.34         -0.37           Materials \$XLB         Wait and Watch         1.0         0.8         0.65         0.59         0.65           Energy \$XLE         Sell         0.9         -1.03         -0.88         -0.73         -0.81           Financials \$XLF         Wait and Watch         0.7         -0.46         -0.61         -0.84         -1.24           Industrials \$XLI         Sell         0.8         -1.0         -1.2         -1.07         -0.8           Technology \$XLK         Wait and Watch         1.0         0.73         0.46         0.69         0.52           Consumer Staples \$XLP         Buy         1.0         1.08         0.85         0.55         0.23           Utilities \$XLU         Wait and Watch         0.9         -0.31         -0.15         0.08         0.3           Health Care \$XLV         Wait and Watch         0.5         -0.25         0.05         -0.1         -0.35           Retail \$XRT         Sell         0.9         -1.45         0.36                                                                                                            | NVIDIA                     | Wait and Watch          | 0.7       | 0.64  | 0.26      | -0.46      | -1.38      |
| Netflix         Wait and Watch Watch Wait and Watch Wait and Watch Wait and Watch Sell         1.0         -0.54         -0.33         -0.34         -0.37           Materials \$XLE         Sell         0.9         -1.03         -0.88         -0.73         -0.81           Financials \$XLF         Wait and Watch Sell         0.7         -0.46         -0.61         -0.84         -1.24           Industrials \$XLI         Sell         0.8         -1.0         -1.2         -1.07         -0.8           Technology \$XLK         Wait and Watch         1.0         0.73         0.46         0.69         0.52           Consumer Staples \$XLU         Buy         1.0         1.08         0.85         0.55         0.23           Utilities \$XLU         Wait and Watch         0.9         -0.31         -0.15         0.08         0.3           Health Care \$XLV         Wait and Watch         0.9         -0.63         -0.39         -0.08         0.39           Consumer Discretionary \$XLY         Wait and Watch         0.5         -0.25         0.05         -0.1         -0.35           Retail \$XRT         Sell         0.9         -1.45         0.36         1.94         2.2                                                                                                                      | Tesla                      | Wait and Watch          | 0.8       | -0.36 | -0.57     | -0.29      | 0.02       |
| Materials \$XLB         Wait and Watch Sell         1.0         0.8         0.65         0.59         0.65           Energy \$XLE         Sell         0.9         -1.03         -0.88         -0.73         -0.81           Financials \$XLF         Wait and Watch         0.7         -0.46         -0.61         -0.84         -1.24           Industrials \$XLI         Sell         0.8         -1.0         -1.2         -1.07         -0.8           Technology \$XLK         Wait and Watch         1.0         0.73         0.46         0.69         0.52           Consumer Staples \$XLP         Buy         1.0         1.08         0.85         0.55         0.23           Utilities \$XLU         Wait and Watch         0.9         -0.31         -0.15         0.08         0.3           Health Care \$XLV         Wait and Watch         0.9         -0.63         -0.39         -0.08         0.39           Consumer Discretionary \$XLY         Wait and Watch         0.5         -0.25         0.05         -0.1         -0.35           Retail \$XRT         Sell         0.9         -1.45         0.36         1.94         2.2                                                                                                                                                                              | Meta Platforms             | Buy                     | 0.8       |       |           |            | 1.17       |
| Energy \$XLE         Sell         0.9         -1.03         -0.88         -0.73         -0.81           Financials \$XLF         Wait and Watch         0.7         -0.46         -0.61         -0.84         -1.24           Industrials \$XLI         Sell         0.8         -1.0         -1.2         -1.07         -0.8           Technology \$XLK         Wait and Watch         1.0         0.73         0.46         0.69         0.52           Consumer Staples \$XLP         Buy         1.0         1.08         0.85         0.55         0.23           Utilities \$XLU         Wait and Watch         0.9         -0.31         -0.15         0.08         0.3           Health Care \$XLV         Wait and Watch         0.9         -0.63         -0.39         -0.08         0.39           Consumer Discretionary \$XLY         Wait and Watch         0.5         -0.25         0.05         -0.1         -0.35           Retail \$XRT         Sell         0.9         -1.45         0.36         1.94         2.2                                                                                                                                                                                                                                                                                                   |                            |                         |           |       |           |            | -0.37      |
| Financials \$XLF         Wait and Watch         0.7         -0.46         -0.61         -0.84         -1.24           Industrials \$XLI         Sell         0.8         -1.0         -1.2         -1.07         -0.8           Technology \$XLK         Wait and Watch         1.0         0.73         0.46         0.69         0.52           Consumer Staples \$XLP         Buy         1.0         1.08         0.85         0.55         0.23           Utilities \$XLU         Wait and Watch         0.9         -0.31         -0.15         0.08         0.3           Health Care \$XLV         Wait and Watch         0.9         -0.63         -0.39         -0.08         0.39           Consumer Discretionary \$XLY         Wait and Watch         0.5         -0.25         0.05         -0.1         -0.35           Retail \$XRT         Sell         0.9         -1.45         0.36         1.94         2.2                                                                                                                                                                                                                                                                                                                                                                                                           | Materials \$XLB            |                         |           |       |           |            | 0.65       |
| Industrials \$XLI                                                                                                                                                                                                                                                                                                                                                                                                                                                                                                                                                                                                                                                                                                                                                                                                                                                                                                                                                                                                                                                                                                                                                                                                                                                                                                                          |                            |                         |           |       |           |            |            |
| Technology \$XLK         Wait and Watch         1.0         0.73         0.46         0.69         0.52           Consumer Staples \$XLP         Buy         1.0         1.08         0.85         0.55         0.23           Utilities \$XLU         Wait and Watch         0.9         -0.31         -0.15         0.08         0.3           Health Care \$XLV         Wait and Watch         0.9         -0.63         -0.39         -0.08         0.39           Consumer Discretionary \$XLY         Wait and Watch         0.5         -0.25         0.05         -0.1         -0.35           Retail \$XRT         Sell         0.9         -1.45         0.36         1.94         2.2                                                                                                                                                                                                                                                                                                                                                                                                                                                                                                                                                                                                                                           | Financials \$XLF           |                         | 0.7       | -0.46 |           | -0.84      | -1.24      |
| Consumer Staples \$XLP         Buy Wait and Watch Wait and Watch Wait and Watch Consumer Discretionary \$XLY         Buy Wait and Watch Wait and Watch Wait and Watch Sell         1.0         1.08         0.85         0.55         0.23           0.9         -0.31         -0.15         0.08         0.3           0.9         -0.63         -0.39         -0.08         0.39           0.9         -0.25         0.05         -0.1         -0.35           0.9         -1.45         0.36         1.94         2.2                                                                                                                                                                                                                                                                                                                                                                                                                                                                                                                                                                                                                                                                                                                                                                                                                   |                            |                         |           |       |           |            |            |
| Utilities \$XLU       Wait and Watch Watch Wait and Watch Wait and Watch Consumer Discretionary \$XLY       Wait and Watch Wait and Watch Wait and Watch Wait and Watch Sell       0.9       -0.31       -0.15       0.08       0.3         0.9       -0.63       -0.39       -0.08       0.39         0.5       -0.25       0.05       -0.1       -0.35         0.9       -1.45       0.36       1.94       2.2                                                                                                                                                                                                                                                                                                                                                                                                                                                                                                                                                                                                                                                                                                                                                                                                                                                                                                                           |                            |                         |           |       |           |            |            |
| Health Care \$XLV       Wait and Watch Consumer Discretionary \$XLY       Wait and Watch Wait and Watch Sell       0.9       -0.63       -0.39       -0.08       0.39         Retail \$XRT       Sell       0.5       -0.25       0.05       -0.1       -0.35         Soll       0.9       -1.45       0.36       1.94       2.2                                                                                                                                                                                                                                                                                                                                                                                                                                                                                                                                                                                                                                                                                                                                                                                                                                                                                                                                                                                                           |                            |                         |           |       |           |            |            |
| Consumer Discretionary \$XLY         Wait and Watch Sell         0.5         -0.25         0.05         -0.1         -0.35           Retail \$XRT         Sell         0.9         -1.45         0.36         1.94         2.2                                                                                                                                                                                                                                                                                                                                                                                                                                                                                                                                                                                                                                                                                                                                                                                                                                                                                                                                                                                                                                                                                                             |                            |                         |           |       |           |            |            |
| <b>Retail \$XRT</b> Sell 0.9 -1.45 0.36 1.94 2.2                                                                                                                                                                                                                                                                                                                                                                                                                                                                                                                                                                                                                                                                                                                                                                                                                                                                                                                                                                                                                                                                                                                                                                                                                                                                                           |                            |                         |           |       |           |            |            |
|                                                                                                                                                                                                                                                                                                                                                                                                                                                                                                                                                                                                                                                                                                                                                                                                                                                                                                                                                                                                                                                                                                                                                                                                                                                                                                                                            |                            |                         |           |       |           |            |            |
| Germany (Day) 8uy 05 05 062 081 108                                                                                                                                                                                                                                                                                                                                                                                                                                                                                                                                                                                                                                                                                                                                                                                                                                                                                                                                                                                                                                                                                                                                                                                                                                                                                                        |                            |                         |           |       |           |            |            |
|                                                                                                                                                                                                                                                                                                                                                                                                                                                                                                                                                                                                                                                                                                                                                                                                                                                                                                                                                                                                                                                                                                                                                                                                                                                                                                                                            | Germany (Dax)              | Buy                     | 0.5       | 0.5   | 0.62      | 0.81       | 1.08       |
| China (Shanghai Composite) Wait and Watch 1.0 2 -0.78 -0.94 -1.04 -1.11                                                                                                                                                                                                                                                                                                                                                                                                                                                                                                                                                                                                                                                                                                                                                                                                                                                                                                                                                                                                                                                                                                                                                                                                                                                                    |                            |                         |           |       |           |            |            |
| Japan (Nikkei) Sell 0.5 -0.99 -0.23 -0.65 0.48                                                                                                                                                                                                                                                                                                                                                                                                                                                                                                                                                                                                                                                                                                                                                                                                                                                                                                                                                                                                                                                                                                                                                                                                                                                                                             |                            |                         |           |       |           |            |            |
| Bitcoin Sell 0.8 -0.83 -1.1 -0.78 -1.02                                                                                                                                                                                                                                                                                                                                                                                                                                                                                                                                                                                                                                                                                                                                                                                                                                                                                                                                                                                                                                                                                                                                                                                                                                                                                                    |                            |                         |           |       |           |            |            |
| WTI Crude Oil Sell 1.0 -1.85 -1.51 -1.14 -0.91                                                                                                                                                                                                                                                                                                                                                                                                                                                                                                                                                                                                                                                                                                                                                                                                                                                                                                                                                                                                                                                                                                                                                                                                                                                                                             |                            |                         |           |       |           |            |            |
| <b>Brent Crude Oil</b> Wait and Watch 1.0 0.06 0.11 0.14 0.19                                                                                                                                                                                                                                                                                                                                                                                                                                                                                                                                                                                                                                                                                                                                                                                                                                                                                                                                                                                                                                                                                                                                                                                                                                                                              |                            |                         |           |       |           |            |            |
| Natural Gas Futures Sell 1.0 -1.39 -1.56 -1.66 -1.71                                                                                                                                                                                                                                                                                                                                                                                                                                                                                                                                                                                                                                                                                                                                                                                                                                                                                                                                                                                                                                                                                                                                                                                                                                                                                       |                            |                         |           |       |           |            |            |
| Copper Futures         Wait and Watch         0.7         0.53         0.54         0.41         0.4                                                                                                                                                                                                                                                                                                                                                                                                                                                                                                                                                                                                                                                                                                                                                                                                                                                                                                                                                                                                                                                                                                                                                                                                                                       |                            |                         |           |       |           |            |            |
| Steel Buy 1.0 1.11 1.27 1.0 0.92                                                                                                                                                                                                                                                                                                                                                                                                                                                                                                                                                                                                                                                                                                                                                                                                                                                                                                                                                                                                                                                                                                                                                                                                                                                                                                           |                            | Buy                     |           |       |           |            |            |
| Lithium \$LIT                                                                                                                                                                                                                                                                                                                                                                                                                                                                                                                                                                                                                                                                                                                                                                                                                                                                                                                                                                                                                                                                                                                                                                                                                                                                                                                              |                            |                         |           |       |           |            |            |
| Palladium         Wait and Watch         0.8         0.67         0.53         0.28         0.06           Platinum         1.0         1.30         1.48         1.51         1.5                                                                                                                                                                                                                                                                                                                                                                                                                                                                                                                                                                                                                                                                                                                                                                                                                                                                                                                                                                                                                                                                                                                                                         |                            |                         |           |       |           |            |            |
| Platinum         Buy         1.0         1.39         1.48         1.51         1.5           Silver         Buy         1.0         2.22         1.68         0.29         -1.06                                                                                                                                                                                                                                                                                                                                                                                                                                                                                                                                                                                                                                                                                                                                                                                                                                                                                                                                                                                                                                                                                                                                                          |                            |                         |           |       |           |            |            |
| Silver         Buy         1.0         2.22         1.68         0.29         -1.06           Gold         Wait and Watch         1.0         0.0         -0.08         -0.31         -0.53                                                                                                                                                                                                                                                                                                                                                                                                                                                                                                                                                                                                                                                                                                                                                                                                                                                                                                                                                                                                                                                                                                                                                |                            |                         |           |       |           |            |            |
| Uranium \$URA                                                                                                                                                                                                                                                                                                                                                                                                                                                                                                                                                                                                                                                                                                                                                                                                                                                                                                                                                                                                                                                                                                                                                                                                                                                                                                                              |                            |                         |           |       |           |            |            |
| Corn Futures Sell 0.5 -0.69 -0.58 -0.43 -0.92                                                                                                                                                                                                                                                                                                                                                                                                                                                                                                                                                                                                                                                                                                                                                                                                                                                                                                                                                                                                                                                                                                                                                                                                                                                                                              |                            |                         |           |       |           |            |            |
| Soybean Futures Sell 1.0 -1.2 -0.63 -0.14 0.01                                                                                                                                                                                                                                                                                                                                                                                                                                                                                                                                                                                                                                                                                                                                                                                                                                                                                                                                                                                                                                                                                                                                                                                                                                                                                             |                            |                         |           |       |           |            |            |
| Wheat Wait and Watch 0.7 -0.55 -0.5 -0.9 -1.13                                                                                                                                                                                                                                                                                                                                                                                                                                                                                                                                                                                                                                                                                                                                                                                                                                                                                                                                                                                                                                                                                                                                                                                                                                                                                             |                            |                         |           |       |           |            |            |
| Sugar Buy 0.9 1.02 1.01 0.94 0.8                                                                                                                                                                                                                                                                                                                                                                                                                                                                                                                                                                                                                                                                                                                                                                                                                                                                                                                                                                                                                                                                                                                                                                                                                                                                                                           |                            |                         |           |       |           |            |            |
| US Dollar Wait and Watch 1.0 -0.6 -0.77 -0.09 0.39                                                                                                                                                                                                                                                                                                                                                                                                                                                                                                                                                                                                                                                                                                                                                                                                                                                                                                                                                                                                                                                                                                                                                                                                                                                                                         |                            |                         |           |       |           |            |            |
| <b>Euro To US Dollar Cross</b> Wait and Watch  1.0  0.78  0.81  0.81  0.88                                                                                                                                                                                                                                                                                                                                                                                                                                                                                                                                                                                                                                                                                                                                                                                                                                                                                                                                                                                                                                                                                                                                                                                                                                                                 |                            |                         |           |       |           |            |            |
| <b>British Pound To US Dollar Cross</b> Buy  0.8  1.14  0.97  0.8  0.73                                                                                                                                                                                                                                                                                                                                                                                                                                                                                                                                                                                                                                                                                                                                                                                                                                                                                                                                                                                                                                                                                                                                                                                                                                                                    |                            |                         |           |       |           |            |            |
| <b>US Dollar To Yen Cross</b> Buy  1.0  1.08  2.18  1.57  0.6                                                                                                                                                                                                                                                                                                                                                                                                                                                                                                                                                                                                                                                                                                                                                                                                                                                                                                                                                                                                                                                                                                                                                                                                                                                                              |                            |                         |           |       |           |            |            |
| Canadian Dollar To US Dollar Cross Sell 0.6 -0.84 -0.54 -0.77 -0.32                                                                                                                                                                                                                                                                                                                                                                                                                                                                                                                                                                                                                                                                                                                                                                                                                                                                                                                                                                                                                                                                                                                                                                                                                                                                        |                            |                         |           |       |           |            |            |
| <b>UST 2yr Yield</b> Wait and Watch  1.0  0.72  0.79  0.76  0.68                                                                                                                                                                                                                                                                                                                                                                                                                                                                                                                                                                                                                                                                                                                                                                                                                                                                                                                                                                                                                                                                                                                                                                                                                                                                           |                            |                         |           |       |           |            |            |
| UST 10yr Yield Sell 1.0 -2.31 -2.29 -2.21 -2.08                                                                                                                                                                                                                                                                                                                                                                                                                                                                                                                                                                                                                                                                                                                                                                                                                                                                                                                                                                                                                                                                                                                                                                                                                                                                                            |                            |                         |           |       |           |            |            |
| <b>UST 30yr Yield</b> Wait and Watch 1.0 0.3 0.43 0.36 0.43                                                                                                                                                                                                                                                                                                                                                                                                                                                                                                                                                                                                                                                                                                                                                                                                                                                                                                                                                                                                                                                                                                                                                                                                                                                                                |                            |                         |           |       |           |            |            |
| <b>High Yield Corp Bond \$HYG</b> Sell 1.0 -1.1 -1.17 -1.4 -1.17                                                                                                                                                                                                                                                                                                                                                                                                                                                                                                                                                                                                                                                                                                                                                                                                                                                                                                                                                                                                                                                                                                                                                                                                                                                                           | High Yield Corp Bond \$HYG | Sell                    | 1.0       | -1.1  | -1.17     | -1.4       | -1.17      |

## Lithium \$LIT 15 Trading Day Predictions Thresholds of 1.0 and -1.0

Palladium 15 Trading Day Predictions Thresholds of 0.8 and -0.8