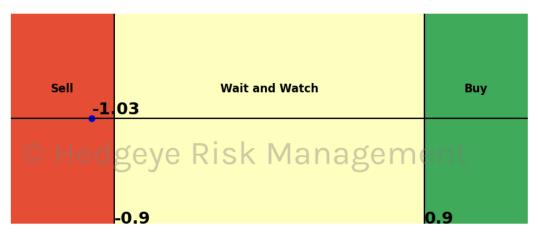

| Asset                              | <b>Current Position</b> | Threshold     | Today | 1 Day Ago | 2 Days Ago | 3 Days Ago |
|------------------------------------|-------------------------|---------------|-------|-----------|------------|------------|
| Russell 2000                       | Sell                    | 0.9           | -1.32 | -1.33     | -1.3       | -1.23      |
| Apple                              | Sell                    | 0.8           | -2.08 | -1.38     | -1.51      | -1.68      |
| Google                             | Sell                    | 1.0           | -1.37 | -1.42     | -1.47      | -1.58      |
| Energy \$XLE                       | Sell                    | 0.9           | -1.03 | -0.88     | -0.73      | -0.81      |
| Industrials \$XLI                  | Sell                    | 0.8           | -1.0  | -1.2      | -1.07      | -0.8       |
| Retail \$XRT                       | Sell                    | 0.9           | -1.45 | 0.36      | 1.94       | 2.2        |
| Japan (Nikkei)                     | Sell                    | 0.5           | -0.99 | -0.23     | -0.65      | 0.48       |
| Bitcoin                            | Sell                    | 0.8           | -0.83 | -1.1      | -0.78      | -1.02      |
| WTI Crude Oil                      | Sell                    | $VId_{1,0}Id$ | -1.85 | C 1.51    | -1.14      | -0.91      |
| Natural Gas Futures                | Sell                    | 1.0           | -1.39 | -1.56     | -1.66      | -1.71      |
| Corn Futures                       | Sell                    | 0.5           | -0.69 | -0.58     | -0.43      | -0.92      |
| Soybean Futures                    | Sell                    | 1.0           | -1.2  | -0.63     | -0.14      | 0.01       |
| Canadian Dollar To US Dollar Cross | Sell                    | 0.6           | -0.84 | -0.54     | -0.77      | -0.32      |
| UST 10yr Yield                     | Sell                    | 1.0           | -2.31 | -2.29     | -2.21      | -2.08      |
| High Yield Corp Bond \$HYG         | Sell                    | 1.0           | -1.1  | -1.17     | -1.4       | -1.17      |