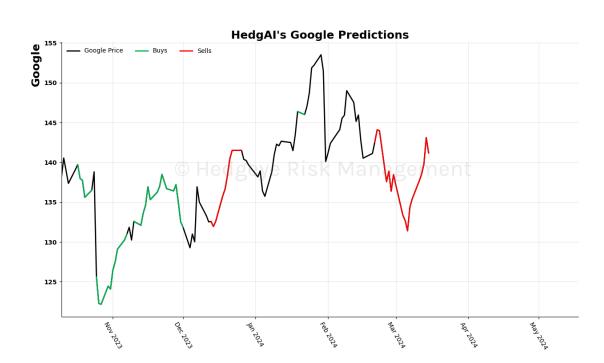

### Microsoft 15 Trading Day Predictions Thresholds of 0.8 and -0.8

Google 15 Trading Day Predictions Thresholds of 1.0 and -1.0