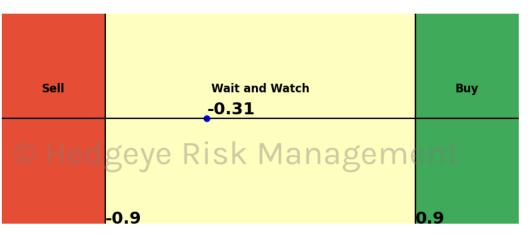

## **HedgAI Signals - Summary Signals**

| S&P 500         Wait and Watch         0.9         -0.54         -0.57         -0.6         -0.57           NASDAQ 100         Wait and Watch         0.0         0.41         0.4         0.6         0.7           Russell 2000         Sell         0.9         -1.32         -1.33         -1.33         -1.33         -1.23           Apple         Sell         0.8         -2.08         -1.38         -1.51         -1.68           Microsoft         Wait and Watch         0.8         -0.13         -1.45         -0.68         -0.67           Google         Sell         1.0         -0.33         -0.71         -0.94         -0.98           NVIDIA         Wait and Watch         0.8         -0.33         -0.71         -0.94         -0.98           NVIDIA         Wait and Watch         0.7         0.64         0.26         -0.46         -1.38           Tesla         Wait and Watch         0.8         -0.36         -0.57         -0.29         0.02           Meta Platforms         Buy         0.8         1.25         1.19         1.08         1.17           Materials \$XLB         Wait and Watch         1.0         0.54         -0.33         -0.34         -0.                                                                                                                                  | Asset                      | <b>Current Position</b> | Threshold | Today | 1 Day Ago | 2 Days Ago | 3 Days Ago |
|--------------------------------------------------------------------------------------------------------------------------------------------------------------------------------------------------------------------------------------------------------------------------------------------------------------------------------------------------------------------------------------------------------------------------------------------------------------------------------------------------------------------------------------------------------------------------------------------------------------------------------------------------------------------------------------------------------------------------------------------------------------------------------------------------------------------------------------------------------------------------------------------------------------------------------------------------------------------------------------------------------------------------------------------------------------------------------------------------------------------------------------------------------------------------------------------------------------------------------------------------------------------------------------------------------------------------------------------|----------------------------|-------------------------|-----------|-------|-----------|------------|------------|
| Sell   0.9   -1.32   -1.33   -1.3   -1.23                                                                                                                                                                                                                                                                                                                                                                                                                                                                                                                                                                                                                                                                                                                                                                                                                                                                                                                                                                                                                                                                                                                                                                                                                                                                                                  | S&P 500                    | Wait and Watch          | 0.9       | -0.54 | -0.57     |            | -0.57      |
| Apple         Sell         0.8         -2.08         -1.38         -1.51         -1.68           Microsoft         Wait and Watch         0.8         -0.13         -1.45         -0.68         -0.67           Google         Sell         1.0         -1.37         -1.42         -1.47         -1.58           Amazon         Wait and Watch         1.0         -0.33         -0.71         -0.94         -0.98           NVIDIA         Wait and Watch         0.7         0.64         0.26         -0.46         -1.38           Tesla         Wait and Watch         0.8         -0.36         -0.57         -0.29         0.02           Meta Platforms         Buy         0.8         1.25         1.19         1.08         1.17           Netflix         Wait and Watch         1.0         -0.54         -0.33         -0.34         -0.37           Materials \$XLB         Wait and Watch         1.0         0.8         0.65         0.59         0.65           Energy \$XLE         Wait and Watch         0.7         -0.46         -0.61         -0.84         -1.24           Industrials \$XLI         Sell         0.8         -1.0         -1.2         -1.07         -0.8                                                                                                                                      | NASDAQ 100                 | Wait and Watch          | 1.0       |       | 0.4       | 0.6        | 0.7        |
| Apple         Sell         0.8         -2.08         -1.38         -1.51         -1.68           Microsoft         Wait and Watch         0.8         -0.13         -1.45         -0.68         -0.67           Google         Sell         1.0         -1.37         -1.42         -1.47         -1.58           Amazon         Wait and Watch         1.0         -0.33         -0.71         -0.94         -0.98           NVIDIA         Wait and Watch         0.7         0.64         0.26         -0.46         -1.38           Tesla         Wait and Watch         0.8         -0.36         -0.57         -0.29         0.02           Meta Platforms         Buy         0.8         1.25         1.19         1.08         1.17           Netflix         Wait and Watch         1.0         -0.54         -0.33         -0.34         -0.37           Materials \$XLB         Wait and Watch         1.0         0.8         0.65         0.59         0.65           Energy \$XLE         Wait and Watch         0.7         -0.46         -0.61         -0.84         -1.24           Industrials \$XLI         Sell         0.8         -1.0         -1.2         -1.07         -0.8                                                                                                                                      | Russell 2000               | Sell                    | 0.9       | -1.32 | -1.33     | -1.3       | -1.23      |
| Microsoft         Wait and Watch Sell         0.8         -0.13         -1.45         -0.68         -0.67           Google         Sell         1.0         -1.37         -1.42         -1.47         -1.58           Amazon         Wait and Watch         1.0         -0.33         -0.71         -0.94         -0.98           NVIDIA         Wait and Watch         0.7         0.64         0.26         -0.46         -1.38           Tesla         Wait and Watch         0.8         -0.36         -0.57         -0.29         0.02           Meta Platforms         Buy         0.8         1.25         1.19         1.08         1.17           Netflix         Wait and Watch         1.0         -0.54         -0.33         -0.34         -0.37           Materials \$XLB         Buy         0.8         0.65         0.59         0.65           Energy \$XLE         Sell         0.9         -1.03         -0.88         -0.73         -0.81           Financials \$XLF         Wait and Watch         0.7         -0.46         -0.61         -0.84         -1.24           Industrials \$XLI         Sell         0.8         -1.0         -1.2         -1.07         -0.8                                                                                                                                             | Apple                      | Sell                    | 0.8       |       | -1.38     | -1.51      | -1.68      |
| Google         Sell         1.0         -1.37         -1.42         -1.47         -1.58           Amazon         Wait and Watch         1.0         -0.33         -0.71         -0.94         -0.98           NVIDIA         Wait and Watch         0.7         0.64         0.26         -0.46         -1.38           Tesla         Wait and Watch         0.8         -0.36         -0.57         -0.29         0.02           Meta Platforms         Buy         0.8         -0.25         1.19         1.08         1.17           Metflix         Wait and Watch         1.0         -0.54         -0.33         -0.34         -0.37           Materials \$XLB         Wait and Watch         1.0         0.8         0.65         0.59         0.65           Energy \$XLE         Sell         0.9         -1.03         -0.88         -0.73         -0.81           Financials \$XLF         Wait and Watch         0.7         -0.46         -0.61         -0.84         -1.24           Industrials \$XLI         Sell         0.8         -1.0         -1.2         -1.07         -0.8           Technology \$XLK         Wait and Watch         0.0         0.73         0.46         0.69         0.52 </th <th></th> <th>Wait and Watch</th> <th>0.8</th> <th>-0.13</th> <th>-1.45</th> <th>-0.68</th> <th>-0.67</th>       |                            | Wait and Watch          | 0.8       | -0.13 | -1.45     | -0.68      | -0.67      |
| Amazon         Wait and Watch         1.0         -0.33         -0.71         -0.94         -0.98           NVIDIA         Wait and Watch         0.7         0.64         0.26         -0.46         -1.38           Tesla         Wait and Watch         0.8         -0.36         -0.57         -0.29         0.02           Meta Platforms         Buy         0.8         1.25         1.19         1.08         1.17           Netflix         Wait and Watch         1.0         -0.54         -0.33         -0.34         -0.37           Materials \$XLB         Wait and Watch         1.0         0.8         0.65         0.59         0.65           Energy \$XLE         Sell         0.9         -1.03         -0.88         -0.73         -0.81           Financials \$XLF         Wait and Watch         0.7         -0.46         -0.61         -0.84         -1.24           Industrials \$XLI         Sell         0.8         -1.0         -1.2         -1.07         -0.8           Technology \$XLK         Wait and Watch         0.0         0.73         0.46         0.69         0.52           Consumer Staples \$XLP         Wait and Watch         0.9         -0.31         -0.15         0.08 </th <th>Google</th> <th>Sell</th> <th>1.0</th> <th>-1.37</th> <th>-1.42</th> <th>-1.47</th> <th>-1.58</th> | Google                     | Sell                    | 1.0       | -1.37 | -1.42     | -1.47      | -1.58      |
| Tesla         Wait and Watch         0.8         -0.36         -0.57         -0.29         0.02           Meta Platforms         Buy         0.8         1.25         1.19         1.08         1.17           Netflix         Wait and Watch         1.0         -0.54         -0.33         -0.34         -0.37           Materials \$XLB         Wait and Watch         1.0         0.8         0.65         0.59         0.65           Energy \$XLE         Sell         0.9         -1.03         -0.88         -0.73         -0.81           Financials \$XLF         Wait and Watch         0.7         -0.46         -0.61         -0.84         -1.24           Industrials \$XLI         Sell         0.8         -1.0         -1.2         -1.07         -0.8           Technology \$XLK         Wait and Watch         1.0         0.73         0.46         0.69         0.52           Consumer Staples \$XLU         Buy         1.0         1.08         0.85         0.55         0.23           Utilities \$XLU         Wait and Watch         0.9         -0.31         -0.15         0.08         0.3           Health Care \$XLV         Wait and Watch         0.5         -0.25         0.05         -0.05                                                                                                         | _                          | Wait and Watch          | 1.0       | -0.33 | -0.71     | -0.94      | -0.98      |
| Meta Platforms         Buy Wait and Watch         0.8         1.25         1.19         1.08         1.17           Netflix         Wait and Watch         1.0         -0.54         -0.33         -0.34         -0.37           Materials \$XLB         Wait and Watch         1.0         0.8         0.65         0.59         0.65           Energy \$XLE         Sell         0.9         -1.03         -0.88         -0.73         -0.81           Financials \$XLF         Wait and Watch         0.7         -0.46         -0.61         -0.84         -1.24           Industrials \$XLI         Sell         0.8         -1.0         -1.2         -1.07         -0.8           Technology \$XLK         Wait and Watch         1.0         0.73         0.46         0.69         0.52           Consumer Staples \$XLP         Buy         1.0         1.08         0.85         0.55         0.23           Utilities \$XLU         Wait and Watch         0.9         -0.31         -0.15         0.08         0.3           Health Care \$XLV         Wait and Watch         0.5         -0.25         0.05         -0.1         -0.35           Retail \$XRT         Sell         0.9         -1.45         0.36                                                                                                            | NVIDIA                     | Wait and Watch          | 0.7       | 0.64  | 0.26      | -0.46      | -1.38      |
| Netflix         Wait and Watch Watch Wait and Watch Wait and Watch Wait and Watch Sell         1.0         -0.54         -0.33         -0.34         -0.37           Materials \$XLE         Sell         0.9         -1.03         -0.88         -0.73         -0.81           Financials \$XLF         Wait and Watch Sell         0.7         -0.46         -0.61         -0.84         -1.24           Industrials \$XLI         Sell         0.8         -1.0         -1.2         -1.07         -0.8           Technology \$XLK         Wait and Watch         1.0         0.73         0.46         0.69         0.52           Consumer Staples \$XLU         Buy         1.0         1.08         0.85         0.55         0.23           Utilities \$XLU         Wait and Watch         0.9         -0.31         -0.15         0.08         0.3           Health Care \$XLV         Wait and Watch         0.9         -0.63         -0.39         -0.08         0.39           Consumer Discretionary \$XLY         Wait and Watch         0.5         -0.25         0.05         -0.1         -0.35           Retail \$XRT         Sell         0.9         -1.45         0.36         1.94         2.2                                                                                                                      | Tesla                      | Wait and Watch          | 0.8       | -0.36 | -0.57     | -0.29      | 0.02       |
| Materials \$XLB         Wait and Watch Sell         1.0         0.8         0.65         0.59         0.65           Energy \$XLE         Sell         0.9         -1.03         -0.88         -0.73         -0.81           Financials \$XLF         Wait and Watch         0.7         -0.46         -0.61         -0.84         -1.24           Industrials \$XLI         Sell         0.8         -1.0         -1.2         -1.07         -0.8           Technology \$XLK         Wait and Watch         1.0         0.73         0.46         0.69         0.52           Consumer Staples \$XLP         Buy         1.0         1.08         0.85         0.55         0.23           Utilities \$XLU         Wait and Watch         0.9         -0.31         -0.15         0.08         0.3           Health Care \$XLV         Wait and Watch         0.9         -0.63         -0.39         -0.08         0.39           Consumer Discretionary \$XLY         Wait and Watch         0.5         -0.25         0.05         -0.1         -0.35           Retail \$XRT         Sell         0.9         -1.45         0.36         1.94         2.2                                                                                                                                                                              | Meta Platforms             | Buy                     | 0.8       |       |           |            | 1.17       |
| Energy \$XLE         Sell         0.9         -1.03         -0.88         -0.73         -0.81           Financials \$XLF         Wait and Watch         0.7         -0.46         -0.61         -0.84         -1.24           Industrials \$XLI         Sell         0.8         -1.0         -1.2         -1.07         -0.8           Technology \$XLK         Wait and Watch         1.0         0.73         0.46         0.69         0.52           Consumer Staples \$XLP         Buy         1.0         1.08         0.85         0.55         0.23           Utilities \$XLU         Wait and Watch         0.9         -0.31         -0.15         0.08         0.3           Health Care \$XLV         Wait and Watch         0.9         -0.63         -0.39         -0.08         0.39           Consumer Discretionary \$XLY         Wait and Watch         0.5         -0.25         0.05         -0.1         -0.35           Retail \$XRT         Sell         0.9         -1.45         0.36         1.94         2.2                                                                                                                                                                                                                                                                                                   |                            |                         |           |       |           |            | -0.37      |
| Financials \$XLF         Wait and Watch         0.7         -0.46         -0.61         -0.84         -1.24           Industrials \$XLI         Sell         0.8         -1.0         -1.2         -1.07         -0.8           Technology \$XLK         Wait and Watch         1.0         0.73         0.46         0.69         0.52           Consumer Staples \$XLP         Buy         1.0         1.08         0.85         0.55         0.23           Utilities \$XLU         Wait and Watch         0.9         -0.31         -0.15         0.08         0.3           Health Care \$XLV         Wait and Watch         0.9         -0.63         -0.39         -0.08         0.39           Consumer Discretionary \$XLY         Wait and Watch         0.5         -0.25         0.05         -0.1         -0.35           Retail \$XRT         Sell         0.9         -1.45         0.36         1.94         2.2                                                                                                                                                                                                                                                                                                                                                                                                           | Materials \$XLB            |                         |           |       |           |            | 0.65       |
| Industrials \$XLI                                                                                                                                                                                                                                                                                                                                                                                                                                                                                                                                                                                                                                                                                                                                                                                                                                                                                                                                                                                                                                                                                                                                                                                                                                                                                                                          |                            |                         |           |       |           |            |            |
| Technology \$XLK         Wait and Watch         1.0         0.73         0.46         0.69         0.52           Consumer Staples \$XLP         Buy         1.0         1.08         0.85         0.55         0.23           Utilities \$XLU         Wait and Watch         0.9         -0.31         -0.15         0.08         0.3           Health Care \$XLV         Wait and Watch         0.9         -0.63         -0.39         -0.08         0.39           Consumer Discretionary \$XLY         Wait and Watch         0.5         -0.25         0.05         -0.1         -0.35           Retail \$XRT         Sell         0.9         -1.45         0.36         1.94         2.2                                                                                                                                                                                                                                                                                                                                                                                                                                                                                                                                                                                                                                           | Financials \$XLF           |                         | 0.7       | -0.46 |           | -0.84      | -1.24      |
| Consumer Staples \$XLP         Buy Wait and Watch Wait and Watch Wait and Watch Consumer Discretionary \$XLY         Buy Wait and Watch Wait and Watch Wait and Watch Sell         1.0         1.08         0.85         0.55         0.23           0.9         -0.31         -0.15         0.08         0.3           0.9         -0.63         -0.39         -0.08         0.39           0.9         -0.25         0.05         -0.1         -0.35           0.9         -1.45         0.36         1.94         2.2                                                                                                                                                                                                                                                                                                                                                                                                                                                                                                                                                                                                                                                                                                                                                                                                                   |                            |                         |           |       |           |            |            |
| Utilities \$XLU       Wait and Watch Watch Wait and Watch Wait and Watch Consumer Discretionary \$XLY       Wait and Watch Wait and Watch Wait and Watch Wait and Watch Sell       0.9       -0.31       -0.15       0.08       0.3         0.9       -0.63       -0.39       -0.08       0.39         0.5       -0.25       0.05       -0.1       -0.35         0.9       -1.45       0.36       1.94       2.2                                                                                                                                                                                                                                                                                                                                                                                                                                                                                                                                                                                                                                                                                                                                                                                                                                                                                                                           |                            |                         |           |       |           |            |            |
| Health Care \$XLV       Wait and Watch Consumer Discretionary \$XLY       Wait and Watch Wait and Watch Sell       0.9       -0.63       -0.39       -0.08       0.39         Retail \$XRT       Sell       0.5       -0.25       0.05       -0.1       -0.35         Soll       0.9       -1.45       0.36       1.94       2.2                                                                                                                                                                                                                                                                                                                                                                                                                                                                                                                                                                                                                                                                                                                                                                                                                                                                                                                                                                                                           |                            |                         |           |       |           |            |            |
| Consumer Discretionary \$XLY         Wait and Watch Sell         0.5         -0.25         0.05         -0.1         -0.35           Retail \$XRT         Sell         0.9         -1.45         0.36         1.94         2.2                                                                                                                                                                                                                                                                                                                                                                                                                                                                                                                                                                                                                                                                                                                                                                                                                                                                                                                                                                                                                                                                                                             |                            |                         |           |       |           |            |            |
| <b>Retail \$XRT</b> Sell 0.9 -1.45 0.36 1.94 2.2                                                                                                                                                                                                                                                                                                                                                                                                                                                                                                                                                                                                                                                                                                                                                                                                                                                                                                                                                                                                                                                                                                                                                                                                                                                                                           |                            |                         |           |       |           |            |            |
|                                                                                                                                                                                                                                                                                                                                                                                                                                                                                                                                                                                                                                                                                                                                                                                                                                                                                                                                                                                                                                                                                                                                                                                                                                                                                                                                            |                            |                         |           |       |           |            |            |
| Germany (Day) 8uy 05 05 062 081 108                                                                                                                                                                                                                                                                                                                                                                                                                                                                                                                                                                                                                                                                                                                                                                                                                                                                                                                                                                                                                                                                                                                                                                                                                                                                                                        |                            |                         |           |       |           |            |            |
|                                                                                                                                                                                                                                                                                                                                                                                                                                                                                                                                                                                                                                                                                                                                                                                                                                                                                                                                                                                                                                                                                                                                                                                                                                                                                                                                            | Germany (Dax)              | Buy                     | 0.5       | 0.5   | 0.62      | 0.81       | 1.08       |
| China (Shanghai Composite) Wait and Watch 1.0 2 -0.78 -0.94 -1.04 -1.11                                                                                                                                                                                                                                                                                                                                                                                                                                                                                                                                                                                                                                                                                                                                                                                                                                                                                                                                                                                                                                                                                                                                                                                                                                                                    |                            |                         |           |       |           |            |            |
| Japan (Nikkei) Sell 0.5 -0.99 -0.23 -0.65 0.48                                                                                                                                                                                                                                                                                                                                                                                                                                                                                                                                                                                                                                                                                                                                                                                                                                                                                                                                                                                                                                                                                                                                                                                                                                                                                             |                            |                         |           |       |           |            |            |
| Bitcoin Sell 0.8 -0.83 -1.1 -0.78 -1.02                                                                                                                                                                                                                                                                                                                                                                                                                                                                                                                                                                                                                                                                                                                                                                                                                                                                                                                                                                                                                                                                                                                                                                                                                                                                                                    |                            |                         |           |       |           |            |            |
| WTI Crude Oil Sell 1.0 -1.85 -1.51 -1.14 -0.91                                                                                                                                                                                                                                                                                                                                                                                                                                                                                                                                                                                                                                                                                                                                                                                                                                                                                                                                                                                                                                                                                                                                                                                                                                                                                             |                            |                         |           |       |           |            |            |
| <b>Brent Crude Oil</b> Wait and Watch 1.0 0.06 0.11 0.14 0.19                                                                                                                                                                                                                                                                                                                                                                                                                                                                                                                                                                                                                                                                                                                                                                                                                                                                                                                                                                                                                                                                                                                                                                                                                                                                              |                            |                         |           |       |           |            |            |
| Natural Gas Futures Sell 1.0 -1.39 -1.56 -1.66 -1.71                                                                                                                                                                                                                                                                                                                                                                                                                                                                                                                                                                                                                                                                                                                                                                                                                                                                                                                                                                                                                                                                                                                                                                                                                                                                                       |                            |                         |           |       |           |            |            |
| Copper Futures         Wait and Watch         0.7         0.53         0.54         0.41         0.4                                                                                                                                                                                                                                                                                                                                                                                                                                                                                                                                                                                                                                                                                                                                                                                                                                                                                                                                                                                                                                                                                                                                                                                                                                       |                            |                         |           |       |           |            |            |
| Steel Buy 1.0 1.11 1.27 1.0 0.92                                                                                                                                                                                                                                                                                                                                                                                                                                                                                                                                                                                                                                                                                                                                                                                                                                                                                                                                                                                                                                                                                                                                                                                                                                                                                                           |                            | Buy                     |           |       |           |            |            |
| Lithium \$LIT                                                                                                                                                                                                                                                                                                                                                                                                                                                                                                                                                                                                                                                                                                                                                                                                                                                                                                                                                                                                                                                                                                                                                                                                                                                                                                                              |                            |                         |           |       |           |            |            |
| Palladium         Wait and Watch         0.8         0.67         0.53         0.28         0.06           Platinum         1.0         1.30         1.48         1.51         1.5                                                                                                                                                                                                                                                                                                                                                                                                                                                                                                                                                                                                                                                                                                                                                                                                                                                                                                                                                                                                                                                                                                                                                         |                            |                         |           |       |           |            |            |
| Platinum         Buy         1.0         1.39         1.48         1.51         1.5           Silver         Buy         1.0         2.22         1.68         0.29         -1.06                                                                                                                                                                                                                                                                                                                                                                                                                                                                                                                                                                                                                                                                                                                                                                                                                                                                                                                                                                                                                                                                                                                                                          |                            |                         |           |       |           |            |            |
| Silver         Buy         1.0         2.22         1.68         0.29         -1.06           Gold         Wait and Watch         1.0         0.0         -0.08         -0.31         -0.53                                                                                                                                                                                                                                                                                                                                                                                                                                                                                                                                                                                                                                                                                                                                                                                                                                                                                                                                                                                                                                                                                                                                                |                            |                         |           |       |           |            |            |
| Uranium \$URA                                                                                                                                                                                                                                                                                                                                                                                                                                                                                                                                                                                                                                                                                                                                                                                                                                                                                                                                                                                                                                                                                                                                                                                                                                                                                                                              |                            |                         |           |       |           |            |            |
| Corn Futures Sell 0.5 -0.69 -0.58 -0.43 -0.92                                                                                                                                                                                                                                                                                                                                                                                                                                                                                                                                                                                                                                                                                                                                                                                                                                                                                                                                                                                                                                                                                                                                                                                                                                                                                              |                            |                         |           |       |           |            |            |
| Soybean Futures Sell 1.0 -1.2 -0.63 -0.14 0.01                                                                                                                                                                                                                                                                                                                                                                                                                                                                                                                                                                                                                                                                                                                                                                                                                                                                                                                                                                                                                                                                                                                                                                                                                                                                                             |                            |                         |           |       |           |            |            |
| Wheat Wait and Watch 0.7 -0.55 -0.5 -0.9 -1.13                                                                                                                                                                                                                                                                                                                                                                                                                                                                                                                                                                                                                                                                                                                                                                                                                                                                                                                                                                                                                                                                                                                                                                                                                                                                                             |                            |                         |           |       |           |            |            |
| Sugar Buy 0.9 1.02 1.01 0.94 0.8                                                                                                                                                                                                                                                                                                                                                                                                                                                                                                                                                                                                                                                                                                                                                                                                                                                                                                                                                                                                                                                                                                                                                                                                                                                                                                           |                            |                         |           |       |           |            |            |
| US Dollar Wait and Watch 1.0 -0.6 -0.77 -0.09 0.39                                                                                                                                                                                                                                                                                                                                                                                                                                                                                                                                                                                                                                                                                                                                                                                                                                                                                                                                                                                                                                                                                                                                                                                                                                                                                         |                            |                         |           |       |           |            |            |
| <b>Euro To US Dollar Cross</b> Wait and Watch  1.0  0.78  0.81  0.81  0.88                                                                                                                                                                                                                                                                                                                                                                                                                                                                                                                                                                                                                                                                                                                                                                                                                                                                                                                                                                                                                                                                                                                                                                                                                                                                 |                            |                         |           |       |           |            |            |
| <b>British Pound To US Dollar Cross</b> Buy  0.8  1.14  0.97  0.8  0.73                                                                                                                                                                                                                                                                                                                                                                                                                                                                                                                                                                                                                                                                                                                                                                                                                                                                                                                                                                                                                                                                                                                                                                                                                                                                    |                            |                         |           |       |           |            |            |
| <b>US Dollar To Yen Cross</b> Buy  1.0  1.08  2.18  1.57  0.6                                                                                                                                                                                                                                                                                                                                                                                                                                                                                                                                                                                                                                                                                                                                                                                                                                                                                                                                                                                                                                                                                                                                                                                                                                                                              |                            |                         |           |       |           |            |            |
| Canadian Dollar To US Dollar Cross Sell 0.6 -0.84 -0.54 -0.77 -0.32                                                                                                                                                                                                                                                                                                                                                                                                                                                                                                                                                                                                                                                                                                                                                                                                                                                                                                                                                                                                                                                                                                                                                                                                                                                                        |                            |                         |           |       |           |            |            |
| <b>UST 2yr Yield</b> Wait and Watch  1.0  0.72  0.79  0.76  0.68                                                                                                                                                                                                                                                                                                                                                                                                                                                                                                                                                                                                                                                                                                                                                                                                                                                                                                                                                                                                                                                                                                                                                                                                                                                                           |                            |                         |           |       |           |            |            |
| UST 10yr Yield Sell 1.0 -2.31 -2.29 -2.21 -2.08                                                                                                                                                                                                                                                                                                                                                                                                                                                                                                                                                                                                                                                                                                                                                                                                                                                                                                                                                                                                                                                                                                                                                                                                                                                                                            |                            |                         |           |       |           |            |            |
| <b>UST 30yr Yield</b> Wait and Watch 1.0 0.3 0.43 0.36 0.43                                                                                                                                                                                                                                                                                                                                                                                                                                                                                                                                                                                                                                                                                                                                                                                                                                                                                                                                                                                                                                                                                                                                                                                                                                                                                |                            |                         |           |       |           |            |            |
| <b>High Yield Corp Bond \$HYG</b> Sell 1.0 -1.1 -1.17 -1.4 -1.17                                                                                                                                                                                                                                                                                                                                                                                                                                                                                                                                                                                                                                                                                                                                                                                                                                                                                                                                                                                                                                                                                                                                                                                                                                                                           | High Yield Corp Bond \$HYG | Sell                    | 1.0       | -1.1  | -1.17     | -1.4       | -1.17      |