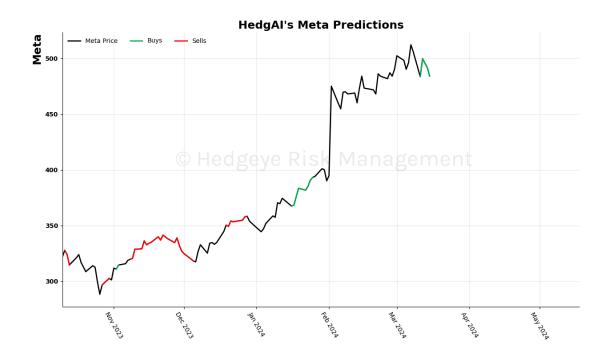

## Amazon 15 Trading Day Predictions Thresholds of 1.0 and -1.0

NVIDIA 15 Trading Day Predictions Thresholds of 0.7 and -0.7

Tesla 15 Trading Day Predictions Thresholds of 0.8 and -0.8

Meta 15 Trading Day Predictions Thresholds of 0.8 and -0.8