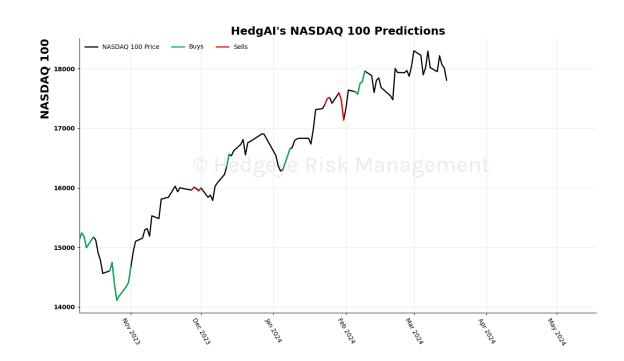

| High Yield Corp Bond \$HYG | Sell                    | 1.0       | -1.1  | -1.17     | -1.4       | -1.17      |

## **HedgAI Signals - Asset Charts**





### S&P 500 15 Trading Day Predictions Thresholds of 0.9 and -0.9



#### NASDAQ 100 15 Trading Day Predictions Thresholds of 1.0 and -1.0







### Russell 2000 15 Trading Day Predictions Thresholds of 0.9 and -0.9



Apple 15 Trading Day Predictions Thresholds of 0.8 and -0.8







### Microsoft 15 Trading Day Predictions Thresholds of 0.8 and -0.8



Google 15 Trading Day Predictions Thresholds of 1.0 and -1.0







## Amazon 15 Trading Day Predictions Thresholds of 1.0 and -1.0



NVIDIA 15 Trading Day Predictions Thresholds of 0.7 and -0.7







Tesla 15 Trading Day Predictions Thresholds of 0.8 and -0.8



Meta 15 Trading Day Predictions Thresholds of 0.8 and -0.8







#### Netflix 15 Trading Day Predictions Thresholds of 1.0 and -1.0



## Materials \$XLB 15 Trading Day Pred