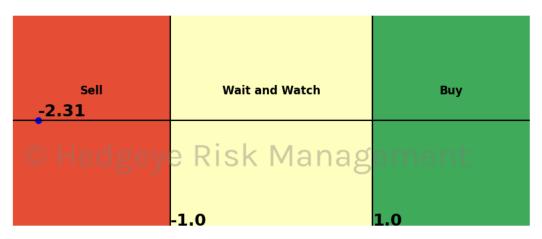

| Asset                              | <b>Current Position</b> | Threshold     | Today | 1 Day Ago | 2 Days Ago | 3 Days Ago |
|------------------------------------|-------------------------|---------------|-------|-----------|------------|------------|
| Russell 2000                       | Sell                    | 0.9           | -1.32 | -1.33     | -1.3       | -1.23      |
| Apple                              | Sell                    | 0.8           | -2.08 | -1.38     | -1.51      | -1.68      |
| Google                             | Sell                    | 1.0           | -1.37 | -1.42     | -1.47      | -1.58      |
| Energy \$XLE                       | Sell                    | 0.9           | -1.03 | -0.88     | -0.73      | -0.81      |
| Industrials \$XLI                  | Sell                    | 0.8           | -1.0  | -1.2      | -1.07      | -0.8       |
| Retail \$XRT                       | Sell                    | 0.9           | -1.45 | 0.36      | 1.94       | 2.2        |
| Japan (Nikkei)                     | Sell                    | 0.5           | -0.99 | -0.23     | -0.65      | 0.48       |
| Bitcoin                            | Sell                    | 0.8           | -0.83 | -1.1      | -0.78      | -1.02      |
| WTI Crude Oil                      | Sell                    | $VId_{1,0}Id$ | -1.85 | C 1.51    | -1.14      | -0.91      |
| Natural Gas Futures                | Sell                    | 1.0           | -1.39 | -1.56     | -1.66      | -1.71      |
| Corn Futures                       | Sell                    | 0.5           | -0.69 | -0.58     | -0.43      | -0.92      |
| Soybean Futures                    | Sell                    | 1.0           | -1.2  | -0.63     | -0.14      | 0.01       |
| Canadian Dollar To US Dollar Cross | Sell                    | 0.6           | -0.84 | -0.54     | -0.77      | -0.32      |
| UST 10yr Yield                     | Sell                    | 1.0           | -2.31 | -2.29     | -2.21      | -2.08      |
| High Yield Corp Bond \$HYG         | Sell                    | 1.0           | -1.1  | -1.17     | -1.4       | -1.17      |

## **HedgAI Signals - Summary Signals**

| S&P 500         Wait and Watch         0.9         -0.54         -0.57         -0.6         -0.57           NASDAQ 100         Wait and Watch         0.0         0.41         0.4         0.6         0.7           Russell 2000         Sell         0.9         -1.32         -1.33         -1.33         -1.33         -1.23           Apple         Sell         0.8         -2.08         -1.38         -1.51         -1.68           Microsoft         Wait and Watch         0.8         -0.13         -1.45         -0.68         -0.67           Google         Sell         1.0         -0.33         -0.71         -0.94         -0.98           NVIDIA         Wait and Watch         0.8         -0.33         -0.71         -0.94         -0.98           NVIDIA         Wait and Watch         0.7         0.64         0.26         -0.46         -1.38           Tesla         Wait and Watch         0.8         -0.36         -0.57         -0.29         0.02           Meta Platforms         Buy         0.8         1.25         1.19         1.08         1.17           Materials \$XLB         Wait and Watch         1.0         0.54         -0.33         -0.34         -0.                                                                                                                                  | Asset                      | <b>Current Position</b> | Threshold | Today | 1 Day Ago | 2 Days Ago | 3 Days Ago |
|--------------------------------------------------------------------------------------------------------------------------------------------------------------------------------------------------------------------------------------------------------------------------------------------------------------------------------------------------------------------------------------------------------------------------------------------------------------------------------------------------------------------------------------------------------------------------------------------------------------------------------------------------------------------------------------------------------------------------------------------------------------------------------------------------------------------------------------------------------------------------------------------------------------------------------------------------------------------------------------------------------------------------------------------------------------------------------------------------------------------------------------------------------------------------------------------------------------------------------------------------------------------------------------------------------------------------------------------|----------------------------|-------------------------|-----------|-------|-----------|------------|------------|
| Sell   0.9   -1.32   -1.33   -1.3   -1.23                                                                                                                                                                                                                                                                                                                                                                                                                                                                                                                                                                                                                                                                                                                                                                                                                                                                                                                                                                                                                                                                                                                                                                                                                                                                                                  | S&P 500                    | Wait and Watch          | 0.9       | -0.54 | -0.57     |            | -0.57      |
| Apple         Sell         0.8         -2.08         -1.38         -1.51         -1.68           Microsoft         Wait and Watch         0.8         -0.13         -1.45         -0.68         -0.67           Google         Sell         1.0         -1.37         -1.42         -1.47         -1.58           Amazon         Wait and Watch         1.0         -0.33         -0.71         -0.94         -0.98           NVIDIA         Wait and Watch         0.7         0.64         0.26         -0.46         -1.38           Tesla         Wait and Watch         0.8         -0.36         -0.57         -0.29         0.02           Meta Platforms         Buy         0.8         1.25         1.19         1.08         1.17           Netflix         Wait and Watch         1.0         -0.54         -0.33         -0.34         -0.37           Materials \$XLB         Wait and Watch         1.0         0.8         0.65         0.59         0.65           Energy \$XLE         Wait and Watch         0.7         -0.46         -0.61         -0.84         -1.24           Industrials \$XLI         Sell         0.8         -1.0         -1.2         -1.07         -0.8                                                                                                                                      | NASDAQ 100                 | Wait and Watch          | 1.0       |       | 0.4       | 0.6        | 0.7        |
| Apple         Sell         0.8         -2.08         -1.38         -1.51         -1.68           Microsoft         Wait and Watch         0.8         -0.13         -1.45         -0.68         -0.67           Google         Sell         1.0         -1.37         -1.42         -1.47         -1.58           Amazon         Wait and Watch         1.0         -0.33         -0.71         -0.94         -0.98           NVIDIA         Wait and Watch         0.7         0.64         0.26         -0.46         -1.38           Tesla         Wait and Watch         0.8         -0.36         -0.57         -0.29         0.02           Meta Platforms         Buy         0.8         1.25         1.19         1.08         1.17           Netflix         Wait and Watch         1.0         -0.54         -0.33         -0.34         -0.37           Materials \$XLB         Wait and Watch         1.0         0.8         0.65         0.59         0.65           Energy \$XLE         Wait and Watch         0.7         -0.46         -0.61         -0.84         -1.24           Industrials \$XLI         Sell         0.8         -1.0         -1.2         -1.07         -0.8                                                                                                                                      | Russell 2000               | Sell                    | 0.9       | -1.32 | -1.33     | -1.3       | -1.23      |
| Microsoft         Wait and Watch Sell         0.8         -0.13         -1.45         -0.68         -0.67           Google         Sell         1.0         -1.37         -1.42         -1.47         -1.58           Amazon         Wait and Watch         1.0         -0.33         -0.71         -0.94         -0.98           NVIDIA         Wait and Watch         0.7         0.64         0.26         -0.46         -1.38           Tesla         Wait and Watch         0.8         -0.36         -0.57         -0.29         0.02           Meta Platforms         Buy         0.8         1.25         1.19         1.08         1.17           Netflix         Wait and Watch         1.0         -0.54         -0.33         -0.34         -0.37           Materials \$XLB         Buy         0.8         0.65         0.59         0.65           Energy \$XLE         Sell         0.9         -1.03         -0.88         -0.73         -0.81           Financials \$XLF         Wait and Watch         0.7         -0.46         -0.61         -0.84         -1.24           Industrials \$XLI         Sell         0.8         -1.0         -1.2         -1.07         -0.8                                                                                                                                             | Apple                      | Sell                    | 0.8       |       | -1.38     | -1.51      | -1.68      |
| Google         Sell         1.0         -1.37         -1.42         -1.47         -1.58           Amazon         Wait and Watch         1.0         -0.33         -0.71         -0.94         -0.98           NVIDIA         Wait and Watch         0.7         0.64         0.26         -0.46         -1.38           Tesla         Wait and Watch         0.8         -0.36         -0.57         -0.29         0.02           Meta Platforms         Buy         0.8         -0.25         1.19         1.08         1.17           Metflix         Wait and Watch         1.0         -0.54         -0.33         -0.34         -0.37           Materials \$XLB         Wait and Watch         1.0         0.8         0.65         0.59         0.65           Energy \$XLE         Sell         0.9         -1.03         -0.88         -0.73         -0.81           Financials \$XLF         Wait and Watch         0.7         -0.46         -0.61         -0.84         -1.24           Industrials \$XLI         Sell         0.8         -1.0         -1.2         -1.07         -0.8           Technology \$XLK         Wait and Watch         0.0         0.73         0.46         0.69         0.52 </th <th></th> <th>Wait and Watch</th> <th>0.8</th> <th>-0.13</th> <th>-1.45</th> <th>-0.68</th> <th>-0.67</th>       |                            | Wait and Watch          | 0.8       | -0.13 | -1.45     | -0.68      | -0.67      |
| Amazon         Wait and Watch         1.0         -0.33         -0.71         -0.94         -0.98           NVIDIA         Wait and Watch         0.7         0.64         0.26         -0.46         -1.38           Tesla         Wait and Watch         0.8         -0.36         -0.57         -0.29         0.02           Meta Platforms         Buy         0.8         1.25         1.19         1.08         1.17           Netflix         Wait and Watch         1.0         -0.54         -0.33         -0.34         -0.37           Materials \$XLB         Wait and Watch         1.0         0.8         0.65         0.59         0.65           Energy \$XLE         Sell         0.9         -1.03         -0.88         -0.73         -0.81           Financials \$XLF         Wait and Watch         0.7         -0.46         -0.61         -0.84         -1.24           Industrials \$XLI         Sell         0.8         -1.0         -1.2         -1.07         -0.8           Technology \$XLK         Wait and Watch         0.0         0.73         0.46         0.69         0.52           Consumer Staples \$XLP         Wait and Watch         0.9         -0.31         -0.15         0.08 </th <th>Google</th> <th>Sell</th> <th>1.0</th> <th>-1.37</th> <th>-1.42</th> <th>-1.47</th> <th>-1.58</th> | Google                     | Sell                    | 1.0       | -1.37 | -1.42     | -1.47      | -1.58      |
| Tesla         Wait and Watch         0.8         -0.36         -0.57         -0.29         0.02           Meta Platforms         Buy         0.8         1.25         1.19         1.08         1.17           Netflix         Wait and Watch         1.0         -0.54         -0.33         -0.34         -0.37           Materials \$XLB         Wait and Watch         1.0         0.8         0.65         0.59         0.65           Energy \$XLE         Sell         0.9         -1.03         -0.88         -0.73         -0.81           Financials \$XLF         Wait and Watch         0.7         -0.46         -0.61         -0.84         -1.24           Industrials \$XLI         Sell         0.8         -1.0         -1.2         -1.07         -0.8           Technology \$XLK         Wait and Watch         1.0         0.73         0.46         0.69         0.52           Consumer Staples \$XLU         Buy         1.0         1.08         0.85         0.55         0.23           Utilities \$XLU         Wait and Watch         0.9         -0.31         -0.15         0.08         0.3           Health Care \$XLV         Wait and Watch         0.5         -0.25         0.05         -0.05                                                                                                         | _                          | Wait and Watch          | 1.0       | -0.33 | -0.71     | -0.94      | -0.98      |
| Meta Platforms         Buy Wait and Watch         0.8         1.25         1.19         1.08         1.17           Netflix         Wait and Watch         1.0         -0.54         -0.33         -0.34         -0.37           Materials \$XLB         Wait and Watch         1.0         0.8         0.65         0.59         0.65           Energy \$XLE         Sell         0.9         -1.03         -0.88         -0.73         -0.81           Financials \$XLF         Wait and Watch         0.7         -0.46         -0.61         -0.84         -1.24           Industrials \$XLI         Sell         0.8         -1.0         -1.2         -1.07         -0.8           Technology \$XLK         Wait and Watch         1.0         0.73         0.46         0.69         0.52           Consumer Staples \$XLP         Buy         1.0         1.08         0.85         0.55         0.23           Utilities \$XLU         Wait and Watch         0.9         -0.31         -0.15         0.08         0.3           Health Care \$XLV         Wait and Watch         0.5         -0.25         0.05         -0.1         -0.35           Retail \$XRT         Sell         0.9         -1.45         0.36                                                                                                            | NVIDIA                     | Wait and Watch          | 0.7       | 0.64  | 0.26      | -0.46      | -1.38      |
| Netflix         Wait and Watch Watch Wait and Watch Wait and Watch Wait and Watch Sell         1.0         -0.54         -0.33         -0.34         -0.37           Materials \$XLE         Sell         0.9         -1.03         -0.88         -0.73         -0.81           Financials \$XLF         Wait and Watch Sell         0.7         -0.46         -0.61         -0.84         -1.24           Industrials \$XLI         Sell         0.8         -1.0         -1.2         -1.07         -0.8           Technology \$XLK         Wait and Watch         1.0         0.73         0.46         0.69         0.52           Consumer Staples \$XLU         Buy         1.0         1.08         0.85         0.55         0.23           Utilities \$XLU         Wait and Watch         0.9         -0.31         -0.15         0.08         0.3           Health Care \$XLV         Wait and Watch         0.9         -0.63         -0.39         -0.08         0.39           Consumer Discretionary \$XLY         Wait and Watch         0.5         -0.25         0.05         -0.1         -0.35           Retail \$XRT         Sell         0.9         -1.45         0.36         1.94         2.2                                                                                                                      | Tesla                      | Wait and Watch          | 0.8       | -0.36 | -0.57     | -0.29      | 0.02       |
| Materials \$XLB         Wait and Watch Sell         1.0         0.8         0.65         0.59         0.65           Energy \$XLE         Sell         0.9         -1.03         -0.88         -0.73         -0.81           Financials \$XLF         Wait and Watch         0.7         -0.46         -0.61         -0.84         -1.24           Industrials \$XLI         Sell         0.8         -1.0         -1.2         -1.07         -0.8           Technology \$XLK         Wait and Watch         1.0         0.73         0.46         0.69         0.52           Consumer Staples \$XLP         Buy         1.0         1.08         0.85         0.55         0.23           Utilities \$XLU         Wait and Watch         0.9         -0.31         -0.15         0.08         0.3           Health Care \$XLV         Wait and Watch         0.9         -0.63         -0.39         -0.08         0.39           Consumer Discretionary \$XLY         Wait and Watch         0.5         -0.25         0.05         -0.1         -0.35           Retail \$XRT         Sell         0.9         -1.45         0.36         1.94         2.2                                                                                                                                                                              | Meta Platforms             | Buy                     | 0.8       |       |           |            | 1.17       |
| Energy \$XLE         Sell         0.9         -1.03         -0.88         -0.73         -0.81           Financials \$XLF         Wait and Watch         0.7         -0.46         -0.61         -0.84         -1.24           Industrials \$XLI         Sell         0.8         -1.0         -1.2         -1.07         -0.8           Technology \$XLK         Wait and Watch         1.0         0.73         0.46         0.69         0.52           Consumer Staples \$XLP         Buy         1.0         1.08         0.85         0.55         0.23           Utilities \$XLU         Wait and Watch         0.9         -0.31         -0.15         0.08         0.3           Health Care \$XLV         Wait and Watch         0.9         -0.63         -0.39         -0.08         0.39           Consumer Discretionary \$XLY         Wait and Watch         0.5         -0.25         0.05         -0.1         -0.35           Retail \$XRT         Sell         0.9         -1.45         0.36         1.94         2.2                                                                                                                                                                                                                                                                                                   |                            |                         |           |       |           |            | -0.37      |
| Financials \$XLF         Wait and Watch         0.7         -0.46         -0.61         -0.84         -1.24           Industrials \$XLI         Sell         0.8         -1.0         -1.2         -1.07         -0.8           Technology \$XLK         Wait and Watch         1.0         0.73         0.46         0.69         0.52           Consumer Staples \$XLP         Buy         1.0         1.08         0.85         0.55         0.23           Utilities \$XLU         Wait and Watch         0.9         -0.31         -0.15         0.08         0.3           Health Care \$XLV         Wait and Watch         0.9         -0.63         -0.39         -0.08         0.39           Consumer Discretionary \$XLY         Wait and Watch         0.5         -0.25         0.05         -0.1         -0.35           Retail \$XRT         Sell         0.9         -1.45         0.36         1.94         2.2                                                                                                                                                                                                                                                                                                                                                                                                           | Materials \$XLB            |                         |           |       |           |            | 0.65       |
| Industrials \$XLI                                                                                                                                                                                                                                                                                                                                                                                                                                                                                                                                                                                                                                                                                                                                                                                                                                                                                                                                                                                                                                                                                                                                                                                                                                                                                                                          |                            |                         |           |       |           |            |            |
| Technology \$XLK         Wait and Watch         1.0         0.73         0.46         0.69         0.52           Consumer Staples \$XLP         Buy         1.0         1.08         0.85         0.55         0.23           Utilities \$XLU         Wait and Watch         0.9         -0.31         -0.15         0.08         0.3           Health Care \$XLV         Wait and Watch         0.9         -0.63         -0.39         -0.08         0.39           Consumer Discretionary \$XLY         Wait and Watch         0.5         -0.25         0.05         -0.1         -0.35           Retail \$XRT         Sell         0.9         -1.45         0.36         1.94         2.2                                                                                                                                                                                                                                                                                                                                                                                                                                                                                                                                                                                                                                           | Financials \$XLF           |                         | 0.7       | -0.46 |           | -0.84      | -1.24      |
| Consumer Staples \$XLP         Buy Wait and Watch Wait and Watch Wait and Watch Consumer Discretionary \$XLY         Buy Wait and Watch Wait and Watch Wait and Watch Sell         1.0         1.08         0.85         0.55         0.23           0.9         -0.31         -0.15         0.08         0.3           0.9         -0.63         -0.39         -0.08         0.39           0.9         -0.25         0.05         -0.1         -0.35           0.9         -1.45         0.36         1.94         2.2                                                                                                                                                                                                                                                                                                                                                                                                                                                                                                                                                                                                                                                                                                                                                                                                                   |                            |                         |           |       |           |            |            |
| Utilities \$XLU       Wait and Watch Watch Wait and Watch Wait and Watch Consumer Discretionary \$XLY       Wait and Watch Wait and Watch Wait and Watch Wait and Watch Sell       0.9       -0.31       -0.15       0.08       0.3         0.9       -0.63       -0.39       -0.08       0.39         0.5       -0.25       0.05       -0.1       -0.35         0.9       -1.45       0.36       1.94       2.2                                                                                                                                                                                                                                                                                                                                                                                                                                                                                                                                                                                                                                                                                                                                                                                                                                                                                                                           |                            |                         |           |       |           |            |            |
| Health Care \$XLV       Wait and Watch Consumer Discretionary \$XLY       Wait and Watch Wait and Watch Sell       0.9       -0.63       -0.39       -0.08       0.39         Retail \$XRT       Sell       0.5       -0.25       0.05       -0.1       -0.35         Soll       0.9       -1.45       0.36       1.94       2.2                                                                                                                                                                                                                                                                                                                                                                                                                                                                                                                                                                                                                                                                                                                                                                                                                                                                                                                                                                                                           |                            |                         |           |       |           |            |            |
| Consumer Discretionary \$XLY         Wait and Watch Sell         0.5         -0.25         0.05         -0.1         -0.35           Retail \$XRT         Sell         0.9         -1.45         0.36         1.94         2.2                                                                                                                                                                                                                                                                                                                                                                                                                                                                                                                                                                                                                                                                                                                                                                                                                                                                                                                                                                                                                                                                                                             |                            |                         |           |       |           |            |            |
| <b>Retail \$XRT</b> Sell 0.9 -1.45 0.36 1.94 2.2                                                                                                                                                                                                                                                                                                                                                                                                                                                                                                                                                                                                                                                                                                                                                                                                                                                                                                                                                                                                                                                                                                                                                                                                                                                                                           |                            |                         |           |       |           |            |            |
|                                                                                                                                                                                                                                                                                                                                                                                                                                                                                                                                                                                                                                                                                                                                                                                                                                                                                                                                                                                                                                                                                                                                                                                                                                                                                                                                            |                            |                         |           |       |           |            |            |
| Germany (Day) 8uy 05 05 062 081 108                                                                                                                                                                                                                                                                                                                                                                                                                                                                                                                                                                                                                                                                                                                                                                                                                                                                                                                                                                                                                                                                                                                                                                                                                                                                                                        |                            |                         |           |       |           |            |            |
|                                                                                                                                                                                                                                                                                                                                                                                                                                                                                                                                                                                                                                                                                                                                                                                                                                                                                                                                                                                                                                                                                                                                                                                                                                                                                                                                            | Germany (Dax)              | Buy                     | 0.5       | 0.5   | 0.62      | 0.81       | 1.08       |
| China (Shanghai Composite) Wait and Watch 1.0 2 -0.78 -0.94 -1.04 -1.11                                                                                                                                                                                                                                                                                                                                                                                                                                                                                                                                                                                                                                                                                                                                                                                                                                                                                                                                                                                                                                                                                                                                                                                                                                                                    |                            |                         |           |       |           |            |            |
| Japan (Nikkei) Sell 0.5 -0.99 -0.23 -0.65 0.48                                                                                                                                                                                                                                                                                                                                                                                                                                                                                                                                                                                                                                                                                                                                                                                                                                                                                                                                                                                                                                                                                                                                                                                                                                                                                             |                            |                         |           |       |           |            |            |
| Bitcoin Sell 0.8 -0.83 -1.1 -0.78 -1.02                                                                                                                                                                                                                                                                                                                                                                                                                                                                                                                                                                                                                                                                                                                                                                                                                                                                                                                                                                                                                                                                                                                                                                                                                                                                                                    |                            |                         |           |       |           |            |            |
| WTI Crude Oil Sell 1.0 -1.85 -1.51 -1.14 -0.91                                                                                                                                                                                                                                                                                                                                                                                                                                                                                                                                                                                                                                                                                                                                                                                                                                                                                                                                                                                                                                                                                                                                                                                                                                                                                             |                            |                         |           |       |           |            |            |
| <b>Brent Crude Oil</b> Wait and Watch 1.0 0.06 0.11 0.14 0.19                                                                                                                                                                                                                                                                                                                                                                                                                                                                                                                                                                                                                                                                                                                                                                                                                                                                                                                                                                                                                                                                                                                                                                                                                                                                              |                            |                         |           |       |           |            |            |
| Natural Gas Futures Sell 1.0 -1.39 -1.56 -1.66 -1.71                                                                                                                                                                                                                                                                                                                                                                                                                                                                                                                                                                                                                                                                                                                                                                                                                                                                                                                                                                                                                                                                                                                                                                                                                                                                                       |                            |                         |           |       |           |            |            |
| Copper Futures         Wait and Watch         0.7         0.53         0.54         0.41         0.4                                                                                                                                                                                                                                                                                                                                                                                                                                                                                                                                                                                                                                                                                                                                                                                                                                                                                                                                                                                                                                                                                                                                                                                                                                       |                            |                         |           |       |           |            |            |
| Steel Buy 1.0 1.11 1.27 1.0 0.92                                                                                                                                                                                                                                                                                                                                                                                                                                                                                                                                                                                                                                                                                                                                                                                                                                                                                                                                                                                                                                                                                                                                                                                                                                                                                                           |                            | Buy                     |           |       |           |            |            |
| Lithium \$LIT                                                                                                                                                                                                                                                                                                                                                                                                                                                                                                                                                                                                                                                                                                                                                                                                                                                                                                                                                                                                                                                                                                                                                                                                                                                                                                                              |                            |                         |           |       |           |            |            |
| Palladium         Wait and Watch         0.8         0.67         0.53         0.28         0.06           Platinum         1.0         1.30         1.48         1.51         1.5                                                                                                                                                                                                                                                                                                                                                                                                                                                                                                                                                                                                                                                                                                                                                                                                                                                                                                                                                                                                                                                                                                                                                         |                            |                         |           |       |           |            |            |
| Platinum         Buy         1.0         1.39         1.48         1.51         1.5           Silver         Buy         1.0         2.22         1.68         0.29         -1.06                                                                                                                                                                                                                                                                                                                                                                                                                                                                                                                                                                                                                                                                                                                                                                                                                                                                                                                                                                                                                                                                                                                                                          |                            |                         |           |       |           |            |            |
| Silver         Buy         1.0         2.22         1.68         0.29         -1.06           Gold         Wait and Watch         1.0         0.0         -0.08         -0.31         -0.53                                                                                                                                                                                                                                                                                                                                                                                                                                                                                                                                                                                                                                                                                                                                                                                                                                                                                                                                                                                                                                                                                                                                                |                            |                         |           |       |           |            |            |
| Uranium \$URA                                                                                                                                                                                                                                                                                                                                                                                                                                                                                                                                                                                                                                                                                                                                                                                                                                                                                                                                                                                                                                                                                                                                                                                                                                                                                                                              |                            |                         |           |       |           |            |            |
| Corn Futures Sell 0.5 -0.69 -0.58 -0.43 -0.92                                                                                                                                                                                                                                                                                                                                                                                                                                                                                                                                                                                                                                                                                                                                                                                                                                                                                                                                                                                                                                                                                                                                                                                                                                                                                              |                            |                         |           |       |           |            |            |
| Soybean Futures Sell 1.0 -1.2 -0.63 -0.14 0.01                                                                                                                                                                                                                                                                                                                                                                                                                                                                                                                                                                                                                                                                                                                                                                                                                                                                                                                                                                                                                                                                                                                                                                                                                                                                                             |                            |                         |           |       |           |            |            |
| Wheat Wait and Watch 0.7 -0.55 -0.5 -0.9 -1.13                                                                                                                                                                                                                                                                                                                                                                                                                                                                                                                                                                                                                                                                                                                                                                                                                                                                                                                                                                                                                                                                                                                                                                                                                                                                                             |                            |                         |           |       |           |            |            |
| Sugar Buy 0.9 1.02 1.01 0.94 0.8                                                                                                                                                                                                                                                                                                                                                                                                                                                                                                                                                                                                                                                                                                                                                                                                                                                                                                                                                                                                                                                                                                                                                                                                                                                                                                           |                            |                         |           |       |           |            |            |
| US Dollar Wait and Watch 1.0 -0.6 -0.77 -0.09 0.39                                                                                                                                                                                                                                                                                                                                                                                                                                                                                                                                                                                                                                                                                                                                                                                                                                                                                                                                                                                                                                                                                                                                                                                                                                                                                         |                            |                         |           |       |           |            |            |
| <b>Euro To US Dollar Cross</b> Wait and Watch  1.0  0.78  0.81  0.81  0.88                                                                                                                                                                                                                                                                                                                                                                                                                                                                                                                                                                                                                                                                                                                                                                                                                                                                                                                                                                                                                                                                                                                                                                                                                                                                 |                            |                         |           |       |           |            |            |
| <b>British Pound To US Dollar Cross</b> Buy  0.8  1.14  0.97  0.8  0.73                                                                                                                                                                                                                                                                                                                                                                                                                                                                                                                                                                                                                                                                                                                                                                                                                                                                                                                                                                                                                                                                                                                                                                                                                                                                    |                            |                         |           |       |           |            |            |
| <b>US Dollar To Yen Cross</b> Buy  1.0  1.08  2.18  1.57  0.6                                                                                                                                                                                                                                                                                                                                                                                                                                                                                                                                                                                                                                                                                                                                                                                                                                                                                                                                                                                                                                                                                                                                                                                                                                                                              |                            |                         |           |       |           |            |            |
| Canadian Dollar To US Dollar Cross Sell 0.6 -0.84 -0.54 -0.77 -0.32                                                                                                                                                                                                                                                                                                                                                                                                                                                                                                                                                                                                                                                                                                                                                                                                                                                                                                                                                                                                                                                                                                                                                                                                                                                                        |                            |                         |           |       |           |            |            |
| <b>UST 2yr Yield</b> Wait and Watch  1.0  0.72  0.79  0.76  0.68                                                                                                                                                                                                                                                                                                                                                                                                                                                                                                                                                                                                                                                                                                                                                                                                                                                                                                                                                                                                                                                                                                                                                                                                                                                                           |                            |                         |           |       |           |            |            |
| UST 10yr Yield Sell 1.0 -2.31 -2.29 -2.21 -2.08                                                                                                                                                                                                                                                                                                                                                                                                                                                                                                                                                                                                                                                                                                                                                                                                                                                                                                                                                                                                                                                                                                                                                                                                                                                                                            |                            |                         |           |       |           |            |            |
| <b>UST 30yr Yield</b> Wait and Watch 1.0 0.3 0.43 0.36 0.43                                                                                                                                                                                                                                                                                                                                                                                                                                                                                                                                                                                                                                                                                                                                                                                                                                                                                                                                                                                                                                                                                                                                                                                                                                                                                |                            |                         |           |       |           |            |            |
| <b>High Yield Corp Bond \$HYG</b> Sell 1.0 -1.1 -1.17 -1.4 -1.17                                                                                                                                                                                                                                                                                                                                                                                                                                                                                                                                                                                                                                                                                                                                                                                                                                                                                                                                                                                                                                                                                                                                                                                                                                                                           | High Yield Corp Bond \$HYG | Sell                    | 1.0       | -1.1  | -1.17     | -1.4       | -1.17      |