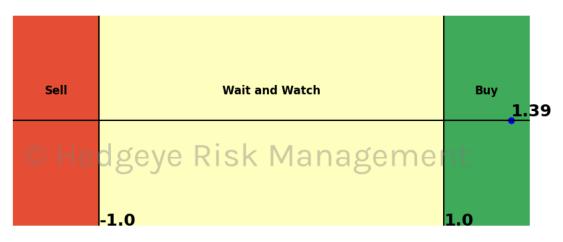

## **HedgAI Signals - Current Signals (Displaying Prediction Z Scores)**

| Asset                                   | <b>Current Position</b> | Threshold | Today | 1 Day Ago | 2 Days Ago | 3 Days Ago |
|-----------------------------------------|-------------------------|-----------|-------|-----------|------------|------------|
| Meta Platforms                          | Buy                     | 0.8       | 1.25  | 1.19      | 1.08       | 1.17       |
| Consumer Staples \$XLP                  | Buy                     | 1.0       | 1.08  | 0.85      | 0.55       | 0.23       |
| Germany (Dax)                           | Buy                     | 0.5       | 0.5   | 0.62      | 0.81       | 1.08       |
| Steel                                   | Buy                     | 1.0       | 1.11  | 1.27      | 1.0        | 0.92       |
| Platinum                                | Buy                     | 1.0       | 1.39  | 1.48      | 1.51       | 1.5        |
| Silver                                  | Buy                     | 1.0       | 2.22  | 1.68      | 0.29       | -1.06      |
| Sugar                                   | Buy                     | 0.9       | 1.02  | 1.01      | 0.94       | 0.8        |
| <b>British Pound To US Dollar Cross</b> | Buy                     | 0.8       | 1.14  | 0.97      | 0.8        | 0.73       |
| US Dollar To Yen Cross                  | Buy                     | 1.0       | 1.08  | 2.18      | 1.57       | 0.6        |

## **HedgAI Signals - Summary Signals**

| S&P 500         Wait and Watch         0.9         -0.54         -0.57         -0.6         -0.57           NASDAQ 100         Wait and Watch         0.0         0.41         0.4         0.6         0.7           Russell 2000         Sell         0.9         -1.32         -1.33         -1.33         -1.33         -1.23           Apple         Sell         0.8         -2.08         -1.38         -1.51         -1.68           Microsoft         Wait and Watch         0.8         -0.13         -1.45         -0.68         -0.67           Google         Sell         1.0         -0.33         -0.71         -0.94         -0.98           NVIDIA         Wait and Watch         0.8         -0.33         -0.71         -0.94         -0.98           NVIDIA         Wait and Watch         0.7         0.64         0.26         -0.46         -1.38           Tesla         Wait and Watch         0.8         -0.36         -0.57         -0.29         0.02           Meta Platforms         Buy         0.8         1.25         1.19         1.08         1.17           Materials \$XLB         Wait and Watch         1.0         0.54         -0.33         -0.34         -0.                                                                                                                                  | Asset                      | <b>Current Position</b> | Threshold | Today | 1 Day Ago | 2 Days Ago | 3 Days Ago |
|--------------------------------------------------------------------------------------------------------------------------------------------------------------------------------------------------------------------------------------------------------------------------------------------------------------------------------------------------------------------------------------------------------------------------------------------------------------------------------------------------------------------------------------------------------------------------------------------------------------------------------------------------------------------------------------------------------------------------------------------------------------------------------------------------------------------------------------------------------------------------------------------------------------------------------------------------------------------------------------------------------------------------------------------------------------------------------------------------------------------------------------------------------------------------------------------------------------------------------------------------------------------------------------------------------------------------------------------|----------------------------|-------------------------|-----------|-------|-----------|------------|------------|
| Sell   0.9   -1.32   -1.33   -1.3   -1.23                                                                                                                                                                                                                                                                                                                                                                                                                                                                                                                                                                                                                                                                                                                                                                                                                                                                                                                                                                                                                                                                                                                                                                                                                                                                                                  | S&P 500                    | Wait and Watch          | 0.9       | -0.54 | -0.57     |            | -0.57      |
| Apple         Sell         0.8         -2.08         -1.38         -1.51         -1.68           Microsoft         Wait and Watch         0.8         -0.13         -1.45         -0.68         -0.67           Google         Sell         1.0         -1.37         -1.42         -1.47         -1.58           Amazon         Wait and Watch         1.0         -0.33         -0.71         -0.94         -0.98           NVIDIA         Wait and Watch         0.7         0.64         0.26         -0.46         -1.38           Tesla         Wait and Watch         0.8         -0.36         -0.57         -0.29         0.02           Meta Platforms         Buy         0.8         1.25         1.19         1.08         1.17           Netflix         Wait and Watch         1.0         -0.54         -0.33         -0.34         -0.37           Materials \$XLB         Wait and Watch         1.0         0.8         0.65         0.59         0.65           Energy \$XLE         Wait and Watch         0.7         -0.46         -0.61         -0.84         -1.24           Industrials \$XLI         Sell         0.8         -1.0         -1.2         -1.07         -0.8                                                                                                                                      | NASDAQ 100                 | Wait and Watch          | 1.0       |       | 0.4       | 0.6        | 0.7        |
| Apple         Sell         0.8         -2.08         -1.38         -1.51         -1.68           Microsoft         Wait and Watch         0.8         -0.13         -1.45         -0.68         -0.67           Google         Sell         1.0         -1.37         -1.42         -1.47         -1.58           Amazon         Wait and Watch         1.0         -0.33         -0.71         -0.94         -0.98           NVIDIA         Wait and Watch         0.7         0.64         0.26         -0.46         -1.38           Tesla         Wait and Watch         0.8         -0.36         -0.57         -0.29         0.02           Meta Platforms         Buy         0.8         1.25         1.19         1.08         1.17           Netflix         Wait and Watch         1.0         -0.54         -0.33         -0.34         -0.37           Materials \$XLB         Wait and Watch         1.0         0.8         0.65         0.59         0.65           Energy \$XLE         Wait and Watch         0.7         -0.46         -0.61         -0.84         -1.24           Industrials \$XLI         Sell         0.8         -1.0         -1.2         -1.07         -0.8                                                                                                                                      | Russell 2000               | Sell                    | 0.9       | -1.32 | -1.33     | -1.3       | -1.23      |
| Microsoft         Wait and Watch Sell         0.8         -0.13         -1.45         -0.68         -0.67           Google         Sell         1.0         -1.37         -1.42         -1.47         -1.58           Amazon         Wait and Watch         1.0         -0.33         -0.71         -0.94         -0.98           NVIDIA         Wait and Watch         0.7         0.64         0.26         -0.46         -1.38           Tesla         Wait and Watch         0.8         -0.36         -0.57         -0.29         0.02           Meta Platforms         Buy         0.8         1.25         1.19         1.08         1.17           Netflix         Wait and Watch         1.0         -0.54         -0.33         -0.34         -0.37           Materials \$XLB         Buy         0.8         0.65         0.59         0.65           Energy \$XLE         Sell         0.9         -1.03         -0.88         -0.73         -0.81           Financials \$XLF         Wait and Watch         0.7         -0.46         -0.61         -0.84         -1.24           Industrials \$XLI         Sell         0.8         -1.0         -1.2         -1.07         -0.8                                                                                                                                             | Apple                      | Sell                    | 0.8       |       | -1.38     | -1.51      | -1.68      |
| Google         Sell         1.0         -1.37         -1.42         -1.47         -1.58           Amazon         Wait and Watch         1.0         -0.33         -0.71         -0.94         -0.98           NVIDIA         Wait and Watch         0.7         0.64         0.26         -0.46         -1.38           Tesla         Wait and Watch         0.8         -0.36         -0.57         -0.29         0.02           Meta Platforms         Buy         0.8         -0.25         1.19         1.08         1.17           Metflix         Wait and Watch         1.0         -0.54         -0.33         -0.34         -0.37           Materials \$XLB         Wait and Watch         1.0         0.8         0.65         0.59         0.65           Energy \$XLE         Sell         0.9         -1.03         -0.88         -0.73         -0.81           Financials \$XLF         Wait and Watch         0.7         -0.46         -0.61         -0.84         -1.24           Industrials \$XLI         Sell         0.8         -1.0         -1.2         -1.07         -0.8           Technology \$XLK         Wait and Watch         0.0         0.73         0.46         0.69         0.52 </th <th></th> <th>Wait and Watch</th> <th>0.8</th> <th>-0.13</th> <th>-1.45</th> <th>-0.68</th> <th>-0.67</th>       |                            | Wait and Watch          | 0.8       | -0.13 | -1.45     | -0.68      | -0.67      |
| Amazon         Wait and Watch         1.0         -0.33         -0.71         -0.94         -0.98           NVIDIA         Wait and Watch         0.7         0.64         0.26         -0.46         -1.38           Tesla         Wait and Watch         0.8         -0.36         -0.57         -0.29         0.02           Meta Platforms         Buy         0.8         1.25         1.19         1.08         1.17           Netflix         Wait and Watch         1.0         -0.54         -0.33         -0.34         -0.37           Materials \$XLB         Wait and Watch         1.0         0.8         0.65         0.59         0.65           Energy \$XLE         Sell         0.9         -1.03         -0.88         -0.73         -0.81           Financials \$XLF         Wait and Watch         0.7         -0.46         -0.61         -0.84         -1.24           Industrials \$XLI         Sell         0.8         -1.0         -1.2         -1.07         -0.8           Technology \$XLK         Wait and Watch         0.0         0.73         0.46         0.69         0.52           Consumer Staples \$XLP         Wait and Watch         0.9         -0.31         -0.15         0.08 </th <th>Google</th> <th>Sell</th> <th>1.0</th> <th>-1.37</th> <th>-1.42</th> <th>-1.47</th> <th>-1.58</th> | Google                     | Sell                    | 1.0       | -1.37 | -1.42     | -1.47      | -1.58      |
| Tesla         Wait and Watch         0.8         -0.36         -0.57         -0.29         0.02           Meta Platforms         Buy         0.8         1.25         1.19         1.08         1.17           Netflix         Wait and Watch         1.0         -0.54         -0.33         -0.34         -0.37           Materials \$XLB         Wait and Watch         1.0         0.8         0.65         0.59         0.65           Energy \$XLE         Sell         0.9         -1.03         -0.88         -0.73         -0.81           Financials \$XLF         Wait and Watch         0.7         -0.46         -0.61         -0.84         -1.24           Industrials \$XLI         Sell         0.8         -1.0         -1.2         -1.07         -0.8           Technology \$XLK         Wait and Watch         1.0         0.73         0.46         0.69         0.52           Consumer Staples \$XLU         Buy         1.0         1.08         0.85         0.55         0.23           Utilities \$XLU         Wait and Watch         0.9         -0.31         -0.15         0.08         0.3           Health Care \$XLV         Wait and Watch         0.5         -0.25         0.05         -0.05                                                                                                         | _                          | Wait and Watch          | 1.0       | -0.33 | -0.71     | -0.94      | -0.98      |
| Meta Platforms         Buy Wait and Watch         0.8         1.25         1.19         1.08         1.17           Netflix         Wait and Watch         1.0         -0.54         -0.33         -0.34         -0.37           Materials \$XLB         Wait and Watch         1.0         0.8         0.65         0.59         0.65           Energy \$XLE         Sell         0.9         -1.03         -0.88         -0.73         -0.81           Financials \$XLF         Wait and Watch         0.7         -0.46         -0.61         -0.84         -1.24           Industrials \$XLI         Sell         0.8         -1.0         -1.2         -1.07         -0.8           Technology \$XLK         Wait and Watch         1.0         0.73         0.46         0.69         0.52           Consumer Staples \$XLP         Buy         1.0         1.08         0.85         0.55         0.23           Utilities \$XLU         Wait and Watch         0.9         -0.31         -0.15         0.08         0.3           Health Care \$XLV         Wait and Watch         0.5         -0.25         0.05         -0.1         -0.35           Retail \$XRT         Sell         0.9         -1.45         0.36                                                                                                            | NVIDIA                     | Wait and Watch          | 0.7       | 0.64  | 0.26      | -0.46      | -1.38      |
| Netflix         Wait and Watch Watch Wait and Watch Wait and Watch Wait and Watch Sell         1.0         -0.54         -0.33         -0.34         -0.37           Materials \$XLE         Sell         0.9         -1.03         -0.88         -0.73         -0.81           Financials \$XLF         Wait and Watch Sell         0.7         -0.46         -0.61         -0.84         -1.24           Industrials \$XLI         Sell         0.8         -1.0         -1.2         -1.07         -0.8           Technology \$XLK         Wait and Watch         1.0         0.73         0.46         0.69         0.52           Consumer Staples \$XLU         Buy         1.0         1.08         0.85         0.55         0.23           Utilities \$XLU         Wait and Watch         0.9         -0.31         -0.15         0.08         0.3           Health Care \$XLV         Wait and Watch         0.9         -0.63         -0.39         -0.08         0.39           Consumer Discretionary \$XLY         Wait and Watch         0.5         -0.25         0.05         -0.1         -0.35           Retail \$XRT         Sell         0.9         -1.45         0.36         1.94         2.2                                                                                                                      | Tesla                      | Wait and Watch          | 0.8       | -0.36 | -0.57     | -0.29      | 0.02       |
| Materials \$XLB         Wait and Watch Sell         1.0         0.8         0.65         0.59         0.65           Energy \$XLE         Sell         0.9         -1.03         -0.88         -0.73         -0.81           Financials \$XLF         Wait and Watch         0.7         -0.46         -0.61         -0.84         -1.24           Industrials \$XLI         Sell         0.8         -1.0         -1.2         -1.07         -0.8           Technology \$XLK         Wait and Watch         1.0         0.73         0.46         0.69         0.52           Consumer Staples \$XLP         Buy         1.0         1.08         0.85         0.55         0.23           Utilities \$XLU         Wait and Watch         0.9         -0.31         -0.15         0.08         0.3           Health Care \$XLV         Wait and Watch         0.9         -0.63         -0.39         -0.08         0.39           Consumer Discretionary \$XLY         Wait and Watch         0.5         -0.25         0.05         -0.1         -0.35           Retail \$XRT         Sell         0.9         -1.45         0.36         1.94         2.2                                                                                                                                                                              | Meta Platforms             | Buy                     | 0.8       |       |           |            | 1.17       |
| Energy \$XLE         Sell         0.9         -1.03         -0.88         -0.73         -0.81           Financials \$XLF         Wait and Watch         0.7         -0.46         -0.61         -0.84         -1.24           Industrials \$XLI         Sell         0.8         -1.0         -1.2         -1.07         -0.8           Technology \$XLK         Wait and Watch         1.0         0.73         0.46         0.69         0.52           Consumer Staples \$XLP         Buy         1.0         1.08         0.85         0.55         0.23           Utilities \$XLU         Wait and Watch         0.9         -0.31         -0.15         0.08         0.3           Health Care \$XLV         Wait and Watch         0.9         -0.63         -0.39         -0.08         0.39           Consumer Discretionary \$XLY         Wait and Watch         0.5         -0.25         0.05         -0.1         -0.35           Retail \$XRT         Sell         0.9         -1.45         0.36         1.94         2.2                                                                                                                                                                                                                                                                                                   |                            |                         |           |       |           |            | -0.37      |
| Financials \$XLF         Wait and Watch         0.7         -0.46         -0.61         -0.84         -1.24           Industrials \$XLI         Sell         0.8         -1.0         -1.2         -1.07         -0.8           Technology \$XLK         Wait and Watch         1.0         0.73         0.46         0.69         0.52           Consumer Staples \$XLP         Buy         1.0         1.08         0.85         0.55         0.23           Utilities \$XLU         Wait and Watch         0.9         -0.31         -0.15         0.08         0.3           Health Care \$XLV         Wait and Watch         0.9         -0.63         -0.39         -0.08         0.39           Consumer Discretionary \$XLY         Wait and Watch         0.5         -0.25         0.05         -0.1         -0.35           Retail \$XRT         Sell         0.9         -1.45         0.36         1.94         2.2                                                                                                                                                                                                                                                                                                                                                                                                           | Materials \$XLB            |                         |           |       |           |            | 0.65       |
| Industrials \$XLI                                                                                                                                                                                                                                                                                                                                                                                                                                                                                                                                                                                                                                                                                                                                                                                                                                                                                                                                                                                                                                                                                                                                                                                                                                                                                                                          |                            |                         |           |       |           |            |            |
| Technology \$XLK         Wait and Watch         1.0         0.73         0.46         0.69         0.52           Consumer Staples \$XLP         Buy         1.0         1.08         0.85         0.55         0.23           Utilities \$XLU         Wait and Watch         0.9         -0.31         -0.15         0.08         0.3           Health Care \$XLV         Wait and Watch         0.9         -0.63         -0.39         -0.08         0.39           Consumer Discretionary \$XLY         Wait and Watch         0.5         -0.25         0.05         -0.1         -0.35           Retail \$XRT         Sell         0.9         -1.45         0.36         1.94         2.2                                                                                                                                                                                                                                                                                                                                                                                                                                                                                                                                                                                                                                           | Financials \$XLF           |                         | 0.7       | -0.46 |           | -0.84      | -1.24      |
| Consumer Staples \$XLP         Buy Wait and Watch Wait and Watch Wait and Watch Consumer Discretionary \$XLY         Buy Wait and Watch Wait and Watch Wait and Watch Sell         1.0         1.08         0.85         0.55         0.23           0.9         -0.31         -0.15         0.08         0.3           0.9         -0.63         -0.39         -0.08         0.39           0.9         -0.25         0.05         -0.1         -0.35           0.9         -1.45         0.36         1.94         2.2                                                                                                                                                                                                                                                                                                                                                                                                                                                                                                                                                                                                                                                                                                                                                                                                                   |                            |                         |           |       |           |            |            |
| Utilities \$XLU       Wait and Watch Watch Wait and Watch Wait and Watch Consumer Discretionary \$XLY       Wait and Watch Wait and Watch Wait and Watch Wait and Watch Sell       0.9       -0.31       -0.15       0.08       0.3         0.9       -0.63       -0.39       -0.08       0.39         0.5       -0.25       0.05       -0.1       -0.35         0.9       -1.45       0.36       1.94       2.2                                                                                                                                                                                                                                                                                                                                                                                                                                                                                                                                                                                                                                                                                                                                                                                                                                                                                                                           |                            |                         |           |       |           |            |            |
| Health Care \$XLV       Wait and Watch Consumer Discretionary \$XLY       Wait and Watch Wait and Watch Sell       0.9       -0.63       -0.39       -0.08       0.39         Retail \$XRT       Sell       0.5       -0.25       0.05       -0.1       -0.35         Soll       0.9       -1.45       0.36       1.94       2.2                                                                                                                                                                                                                                                                                                                                                                                                                                                                                                                                                                                                                                                                                                                                                                                                                                                                                                                                                                                                           |                            |                         |           |       |           |            |            |
| Consumer Discretionary \$XLY         Wait and Watch Sell         0.5         -0.25         0.05         -0.1         -0.35           Retail \$XRT         Sell         0.9         -1.45         0.36         1.94         2.2                                                                                                                                                                                                                                                                                                                                                                                                                                                                                                                                                                                                                                                                                                                                                                                                                                                                                                                                                                                                                                                                                                             |                            |                         |           |       |           |            |            |
| <b>Retail \$XRT</b> Sell 0.9 -1.45 0.36 1.94 2.2                                                                                                                                                                                                                                                                                                                                                                                                                                                                                                                                                                                                                                                                                                                                                                                                                                                                                                                                                                                                                                                                                                                                                                                                                                                                                           |                            |                         |           |       |           |            |            |
|                                                                                                                                                                                                                                                                                                                                                                                                                                                                                                                                                                                                                                                                                                                                                                                                                                                                                                                                                                                                                                                                                                                                                                                                                                                                                                                                            |                            |                         |           |       |           |            |            |
| Germany (Day) 8uy 05 05 062 081 108                                                                                                                                                                                                                                                                                                                                                                                                                                                                                                                                                                                                                                                                                                                                                                                                                                                                                                                                                                                                                                                                                                                                                                                                                                                                                                        |                            |                         |           |       |           |            |            |
|                                                                                                                                                                                                                                                                                                                                                                                                                                                                                                                                                                                                                                                                                                                                                                                                                                                                                                                                                                                                                                                                                                                                                                                                                                                                                                                                            | Germany (Dax)              | Buy                     | 0.5       | 0.5   | 0.62      | 0.81       | 1.08       |
| China (Shanghai Composite) Wait and Watch 1.0 2 -0.78 -0.94 -1.04 -1.11                                                                                                                                                                                                                                                                                                                                                                                                                                                                                                                                                                                                                                                                                                                                                                                                                                                                                                                                                                                                                                                                                                                                                                                                                                                                    |                            |                         |           |       |           |            |            |
| Japan (Nikkei) Sell 0.5 -0.99 -0.23 -0.65 0.48                                                                                                                                                                                                                                                                                                                                                                                                                                                                                                                                                                                                                                                                                                                                                                                                                                                                                                                                                                                                                                                                                                                                                                                                                                                                                             |                            |                         |           |       |           |            |            |
| Bitcoin Sell 0.8 -0.83 -1.1 -0.78 -1.02                                                                                                                                                                                                                                                                                                                                                                                                                                                                                                                                                                                                                                                                                                                                                                                                                                                                                                                                                                                                                                                                                                                                                                                                                                                                                                    |                            |                         |           |       |           |            |            |
| WTI Crude Oil Sell 1.0 -1.85 -1.51 -1.14 -0.91                                                                                                                                                                                                                                                                                                                                                                                                                                                                                                                                                                                                                                                                                                                                                                                                                                                                                                                                                                                                                                                                                                                                                                                                                                                                                             |                            |                         |           |       |           |            |            |
| <b>Brent Crude Oil</b> Wait and Watch 1.0 0.06 0.11 0.14 0.19                                                                                                                                                                                                                                                                                                                                                                                                                                                                                                                                                                                                                                                                                                                                                                                                                                                                                                                                                                                                                                                                                                                                                                                                                                                                              |                            |                         |           |       |           |            |            |
| Natural Gas Futures Sell 1.0 -1.39 -1.56 -1.66 -1.71                                                                                                                                                                                                                                                                                                                                                                                                                                                                                                                                                                                                                                                                                                                                                                                                                                                                                                                                                                                                                                                                                                                                                                                                                                                                                       |                            |                         |           |       |           |            |            |
| Copper Futures         Wait and Watch         0.7         0.53         0.54         0.41         0.4                                                                                                                                                                                                                                                                                                                                                                                                                                                                                                                                                                                                                                                                                                                                                                                                                                                                                                                                                                                                                                                                                                                                                                                                                                       |                            |                         |           |       |           |            |            |
| Steel Buy 1.0 1.11 1.27 1.0 0.92                                                                                                                                                                                                                                                                                                                                                                                                                                                                                                                                                                                                                                                                                                                                                                                                                                                                                                                                                                                                                                                                                                                                                                                                                                                                                                           |                            | Buy                     |           |       |           |            |            |
| Lithium \$LIT                                                                                                                                                                                                                                                                                                                                                                                                                                                                                                                                                                                                                                                                                                                                                                                                                                                                                                                                                                                                                                                                                                                                                                                                                                                                                                                              |                            |                         |           |       |           |            |            |
| Palladium         Wait and Watch         0.8         0.67         0.53         0.28         0.06           Platinum         1.0         1.30         1.48         1.51         1.5                                                                                                                                                                                                                                                                                                                                                                                                                                                                                                                                                                                                                                                                                                                                                                                                                                                                                                                                                                                                                                                                                                                                                         |                            |                         |           |       |           |            |            |
| Platinum         Buy         1.0         1.39         1.48         1.51         1.5           Silver         Buy         1.0         2.22         1.68         0.29         -1.06                                                                                                                                                                                                                                                                                                                                                                                                                                                                                                                                                                                                                                                                                                                                                                                                                                                                                                                                                                                                                                                                                                                                                          |                            |                         |           |       |           |            |            |
| Silver         Buy         1.0         2.22         1.68         0.29         -1.06           Gold         Wait and Watch         1.0         0.0         -0.08         -0.31         -0.53                                                                                                                                                                                                                                                                                                                                                                                                                                                                                                                                                                                                                                                                                                                                                                                                                                                                                                                                                                                                                                                                                                                                                |                            |                         |           |       |           |            |            |
| Uranium \$URA                                                                                                                                                                                                                                                                                                                                                                                                                                                                                                                                                                                                                                                                                                                                                                                                                                                                                                                                                                                                                                                                                                                                                                                                                                                                                                                              |                            |                         |           |       |           |            |            |
| Corn Futures Sell 0.5 -0.69 -0.58 -0.43 -0.92                                                                                                                                                                                                                                                                                                                                                                                                                                                                                                                                                                                                                                                                                                                                                                                                                                                                                                                                                                                                                                                                                                                                                                                                                                                                                              |                            |                         |           |       |           |            |            |
| Soybean Futures Sell 1.0 -1.2 -0.63 -0.14 0.01                                                                                                                                                                                                                                                                                                                                                                                                                                                                                                                                                                                                                                                                                                                                                                                                                                                                                                                                                                                                                                                                                                                                                                                                                                                                                             |                            |                         |           |       |           |            |            |
| Wheat Wait and Watch 0.7 -0.55 -0.5 -0.9 -1.13                                                                                                                                                                                                                                                                                                                                                                                                                                                                                                                                                                                                                                                                                                                                                                                                                                                                                                                                                                                                                                                                                                                                                                                                                                                                                             |                            |                         |           |       |           |            |            |
| Sugar Buy 0.9 1.02 1.01 0.94 0.8                                                                                                                                                                                                                                                                                                                                                                                                                                                                                                                                                                                                                                                                                                                                                                                                                                                                                                                                                                                                                                                                                                                                                                                                                                                                                                           |                            |                         |           |       |           |            |            |
| US Dollar Wait and Watch 1.0 -0.6 -0.77 -0.09 0.39                                                                                                                                                                                                                                                                                                                                                                                                                                                                                                                                                                                                                                                                                                                                                                                                                                                                                                                                                                                                                                                                                                                                                                                                                                                                                         |                            |                         |           |       |           |            |            |
| <b>Euro To US Dollar Cross</b> Wait and Watch  1.0  0.78  0.81  0.81  0.88                                                                                                                                                                                                                                                                                                                                                                                                                                                                                                                                                                                                                                                                                                                                                                                                                                                                                                                                                                                                                                                                                                                                                                                                                                                                 |                            |                         |           |       |           |            |            |
| <b>British Pound To US Dollar Cross</b> Buy  0.8  1.14  0.97  0.8  0.73                                                                                                                                                                                                                                                                                                                                                                                                                                                                                                                                                                                                                                                                                                                                                                                                                                                                                                                                                                                                                                                                                                                                                                                                                                                                    |                            |                         |           |       |           |            |            |
| <b>US Dollar To Yen Cross</b> Buy  1.0  1.08  2.18  1.57  0.6                                                                                                                                                                                                                                                                                                                                                                                                                                                                                                                                                                                                                                                                                                                                                                                                                                                                                                                                                                                                                                                                                                                                                                                                                                                                              |                            |                         |           |       |           |            |            |
| Canadian Dollar To US Dollar Cross Sell 0.6 -0.84 -0.54 -0.77 -0.32                                                                                                                                                                                                                                                                                                                                                                                                                                                                                                                                                                                                                                                                                                                                                                                                                                                                                                                                                                                                                                                                                                                                                                                                                                                                        |                            |                         |           |       |           |            |            |
| <b>UST 2yr Yield</b> Wait and Watch  1.0  0.72  0.79  0.76  0.68                                                                                                                                                                                                                                                                                                                                                                                                                                                                                                                                                                                                                                                                                                                                                                                                                                                                                                                                                                                                                                                                                                                                                                                                                                                                           |                            |                         |           |       |           |            |            |
| UST 10yr Yield Sell 1.0 -2.31 -2.29 -2.21 -2.08                                                                                                                                                                                                                                                                                                                                                                                                                                                                                                                                                                                                                                                                                                                                                                                                                                                                                                                                                                                                                                                                                                                                                                                                                                                                                            |                            |                         |           |       |           |            |            |
| <b>UST 30yr Yield</b> Wait and Watch 1.0 0.3 0.43 0.36 0.43                                                                                                                                                                                                                                                                                                                                                                                                                                                                                                                                                                                                                                                                                                                                                                                                                                                                                                                                                                                                                                                                                                                                                                                                                                                                                |                            |                         |           |       |           |            |            |
| <b>High Yield Corp Bond \$HYG</b> Sell 1.0 -1.1 -1.17 -1.4 -1.17                                                                                                                                                                                                                                                                                                                                                                                                                                                                                                                                                                                                                                                                                                                                                                                                                                                                                                                                                                                                                                                                                                                                                                                                                                                                           | High Yield Corp Bond \$HYG | Sell                    | 1.0       | -1.1  | -1.17     | -1.4       | -1.17      |