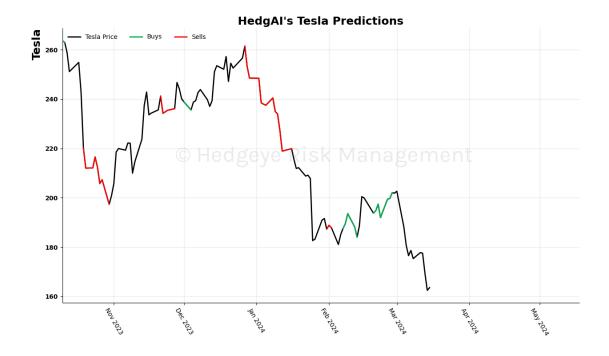

## Amazon 15 Trading Day Predictions Thresholds of 1.0 and -1.0

NVIDIA 15 Trading Day Predictions Thresholds of 0.7 and -0.7

Tesla 15 Trading Day Predictions Thresholds of 0.8 and -0.8

Meta 15 Trading Day Predictions Thresholds of 0.8 and -0.8