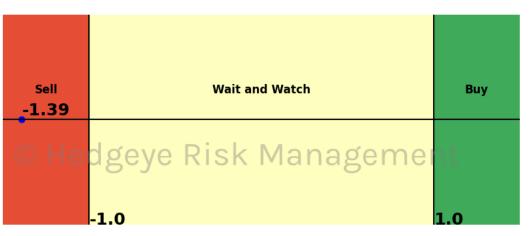

| Asset                              | <b>Current Position</b> | Threshold     | Today | 1 Day Ago | 2 Days Ago | 3 Days Ago |
|------------------------------------|-------------------------|---------------|-------|-----------|------------|------------|
| Russell 2000                       | Sell                    | 0.9           | -1.32 | -1.33     | -1.3       | -1.23      |
| Apple                              | Sell                    | 0.8           | -2.08 | -1.38     | -1.51      | -1.68      |
| Google                             | Sell                    | 1.0           | -1.37 | -1.42     | -1.47      | -1.58      |
| Energy \$XLE                       | Sell                    | 0.9           | -1.03 | -0.88     | -0.73      | -0.81      |
| Industrials \$XLI                  | Sell                    | 0.8           | -1.0  | -1.2      | -1.07      | -0.8       |
| Retail \$XRT                       | Sell                    | 0.9           | -1.45 | 0.36      | 1.94       | 2.2        |
| Japan (Nikkei)                     | Sell                    | 0.5           | -0.99 | -0.23     | -0.65      | 0.48       |
| Bitcoin                            | Sell                    | 0.8           | -0.83 | -1.1      | -0.78      | -1.02      |
| WTI Crude Oil                      | Sell                    | $VId_{1,0}Id$ | -1.85 | C 1.51    | -1.14      | -0.91      |
| Natural Gas Futures                | Sell                    | 1.0           | -1.39 | -1.56     | -1.66      | -1.71      |
| Corn Futures                       | Sell                    | 0.5           | -0.69 | -0.58     | -0.43      | -0.92      |
| Soybean Futures                    | Sell                    | 1.0           | -1.2  | -0.63     | -0.14      | 0.01       |
| Canadian Dollar To US Dollar Cross | Sell                    | 0.6           | -0.84 | -0.54     | -0.77      | -0.32      |
| UST 10yr Yield                     | Sell                    | 1.0           | -2.31 | -2.29     | -2.21      | -2.08      |
| High Yield Corp Bond \$HYG         | Sell                    | 1.0           | -1.1  | -1.17     | -1.4       | -1.17      |

## **HedgAI Signals - Summary Signals**

| S&P 500         Wait and Watch         0.9         -0.54         -0.57         -0.6         -0.57           NASDAQ 100         Wait and Watch         0.0         0.41         0.4         0.6         0.7           Russell 2000         Sell         0.9         -1.32         -1.33         -1.33         -1.33         -1.23           Apple         Sell         0.8         -2.08         -1.38         -1.51         -1.68           Microsoft         Wait and Watch         0.8         -0.13         -1.45         -0.68         -0.67           Google         Sell         1.0         -0.33         -0.71         -0.94         -0.98           NVIDIA         Wait and Watch         0.8         -0.33         -0.71         -0.94         -0.98           NVIDIA         Wait and Watch         0.7         0.64         0.26         -0.46         -1.38           Tesla         Wait and Watch         0.8         -0.36         -0.57         -0.29         0.02           Meta Platforms         Buy         0.8         1.25         1.19         1.08         1.17           Materials \$XLB         Wait and Watch         1.0         0.54         -0.33         -0.34         -0.                                                                                                                                  | Asset                      | <b>Current Position</b> | Threshold | Today | 1 Day Ago | 2 Days Ago | 3 Days Ago |
|--------------------------------------------------------------------------------------------------------------------------------------------------------------------------------------------------------------------------------------------------------------------------------------------------------------------------------------------------------------------------------------------------------------------------------------------------------------------------------------------------------------------------------------------------------------------------------------------------------------------------------------------------------------------------------------------------------------------------------------------------------------------------------------------------------------------------------------------------------------------------------------------------------------------------------------------------------------------------------------------------------------------------------------------------------------------------------------------------------------------------------------------------------------------------------------------------------------------------------------------------------------------------------------------------------------------------------------------|----------------------------|-------------------------|-----------|-------|-----------|------------|------------|
| Sell   0.9   -1.32   -1.33   -1.3   -1.23                                                                                                                                                                                                                                                                                                                                                                                                                                                                                                                                                                                                                                                                                                                                                                                                                                                                                                                                                                                                                                                                                                                                                                                                                                                                                                  | S&P 500                    | Wait and Watch          | 0.9       | -0.54 | -0.57     |            | -0.57      |
| Apple         Sell         0.8         -2.08         -1.38         -1.51         -1.68           Microsoft         Wait and Watch         0.8         -0.13         -1.45         -0.68         -0.67           Google         Sell         1.0         -1.37         -1.42         -1.47         -1.58           Amazon         Wait and Watch         1.0         -0.33         -0.71         -0.94         -0.98           NVIDIA         Wait and Watch         0.7         0.64         0.26         -0.46         -1.38           Tesla         Wait and Watch         0.8         -0.36         -0.57         -0.29         0.02           Meta Platforms         Buy         0.8         1.25         1.19         1.08         1.17           Netflix         Wait and Watch         1.0         -0.54         -0.33         -0.34         -0.37           Materials \$XLB         Wait and Watch         1.0         0.8         0.65         0.59         0.65           Energy \$XLE         Wait and Watch         0.7         -0.46         -0.61         -0.84         -1.24           Industrials \$XLI         Sell         0.8         -1.0         -1.2         -1.07         -0.8                                                                                                                                      | NASDAQ 100                 | Wait and Watch          | 1.0       |       | 0.4       | 0.6        | 0.7        |
| Apple         Sell         0.8         -2.08         -1.38         -1.51         -1.68           Microsoft         Wait and Watch         0.8         -0.13         -1.45         -0.68         -0.67           Google         Sell         1.0         -1.37         -1.42         -1.47         -1.58           Amazon         Wait and Watch         1.0         -0.33         -0.71         -0.94         -0.98           NVIDIA         Wait and Watch         0.7         0.64         0.26         -0.46         -1.38           Tesla         Wait and Watch         0.8         -0.36         -0.57         -0.29         0.02           Meta Platforms         Buy         0.8         1.25         1.19         1.08         1.17           Netflix         Wait and Watch         1.0         -0.54         -0.33         -0.34         -0.37           Materials \$XLB         Wait and Watch         1.0         0.8         0.65         0.59         0.65           Energy \$XLE         Wait and Watch         0.7         -0.46         -0.61         -0.84         -1.24           Industrials \$XLI         Sell         0.8         -1.0         -1.2         -1.07         -0.8                                                                                                                                      | Russell 2000               | Sell                    | 0.9       | -1.32 | -1.33     | -1.3       | -1.23      |
| Microsoft         Wait and Watch Sell         0.8         -0.13         -1.45         -0.68         -0.67           Google         Sell         1.0         -1.37         -1.42         -1.47         -1.58           Amazon         Wait and Watch         1.0         -0.33         -0.71         -0.94         -0.98           NVIDIA         Wait and Watch         0.7         0.64         0.26         -0.46         -1.38           Tesla         Wait and Watch         0.8         -0.36         -0.57         -0.29         0.02           Meta Platforms         Buy         0.8         1.25         1.19         1.08         1.17           Netflix         Wait and Watch         1.0         -0.54         -0.33         -0.34         -0.37           Materials \$XLB         Buy         0.8         0.65         0.59         0.65           Energy \$XLE         Sell         0.9         -1.03         -0.88         -0.73         -0.81           Financials \$XLF         Wait and Watch         0.7         -0.46         -0.61         -0.84         -1.24           Industrials \$XLI         Sell         0.8         -1.0         -1.2         -1.07         -0.8                                                                                                                                             | Apple                      | Sell                    | 0.8       |       | -1.38     | -1.51      | -1.68      |
| Google         Sell         1.0         -1.37         -1.42         -1.47         -1.58           Amazon         Wait and Watch         1.0         -0.33         -0.71         -0.94         -0.98           NVIDIA         Wait and Watch         0.7         0.64         0.26         -0.46         -1.38           Tesla         Wait and Watch         0.8         -0.36         -0.57         -0.29         0.02           Meta Platforms         Buy         0.8         -0.25         1.19         1.08         1.17           Metflix         Wait and Watch         1.0         -0.54         -0.33         -0.34         -0.37           Materials \$XLB         Wait and Watch         1.0         0.8         0.65         0.59         0.65           Energy \$XLE         Sell         0.9         -1.03         -0.88         -0.73         -0.81           Financials \$XLF         Wait and Watch         0.7         -0.46         -0.61         -0.84         -1.24           Industrials \$XLI         Sell         0.8         -1.0         -1.2         -1.07         -0.8           Technology \$XLK         Wait and Watch         0.0         0.73         0.46         0.69         0.52 </th <th></th> <th>Wait and Watch</th> <th>0.8</th> <th>-0.13</th> <th>-1.45</th> <th>-0.68</th> <th>-0.67</th>       |                            | Wait and Watch          | 0.8       | -0.13 | -1.45     | -0.68      | -0.67      |
| Amazon         Wait and Watch         1.0         -0.33         -0.71         -0.94         -0.98           NVIDIA         Wait and Watch         0.7         0.64         0.26         -0.46         -1.38           Tesla         Wait and Watch         0.8         -0.36         -0.57         -0.29         0.02           Meta Platforms         Buy         0.8         1.25         1.19         1.08         1.17           Netflix         Wait and Watch         1.0         -0.54         -0.33         -0.34         -0.37           Materials \$XLB         Wait and Watch         1.0         0.8         0.65         0.59         0.65           Energy \$XLE         Sell         0.9         -1.03         -0.88         -0.73         -0.81           Financials \$XLF         Wait and Watch         0.7         -0.46         -0.61         -0.84         -1.24           Industrials \$XLI         Sell         0.8         -1.0         -1.2         -1.07         -0.8           Technology \$XLK         Wait and Watch         0.0         0.73         0.46         0.69         0.52           Consumer Staples \$XLP         Wait and Watch         0.9         -0.31         -0.15         0.08 </th <th>Google</th> <th>Sell</th> <th>1.0</th> <th>-1.37</th> <th>-1.42</th> <th>-1.47</th> <th>-1.58</th> | Google                     | Sell                    | 1.0       | -1.37 | -1.42     | -1.47      | -1.58      |
| Tesla         Wait and Watch         0.8         -0.36         -0.57         -0.29         0.02           Meta Platforms         Buy         0.8         1.25         1.19         1.08         1.17           Netflix         Wait and Watch         1.0         -0.54         -0.33         -0.34         -0.37           Materials \$XLB         Wait and Watch         1.0         0.8         0.65         0.59         0.65           Energy \$XLE         Sell         0.9         -1.03         -0.88         -0.73         -0.81           Financials \$XLF         Wait and Watch         0.7         -0.46         -0.61         -0.84         -1.24           Industrials \$XLI         Sell         0.8         -1.0         -1.2         -1.07         -0.8           Technology \$XLK         Wait and Watch         1.0         0.73         0.46         0.69         0.52           Consumer Staples \$XLU         Buy         1.0         1.08         0.85         0.55         0.23           Utilities \$XLU         Wait and Watch         0.9         -0.31         -0.15         0.08         0.3           Health Care \$XLV         Wait and Watch         0.5         -0.25         0.05         -0.05                                                                                                         | _                          | Wait and Watch          | 1.0       | -0.33 | -0.71     | -0.94      | -0.98      |
| Meta Platforms         Buy Wait and Watch         0.8         1.25         1.19         1.08         1.17           Netflix         Wait and Watch         1.0         -0.54         -0.33         -0.34         -0.37           Materials \$XLB         Wait and Watch         1.0         0.8         0.65         0.59         0.65           Energy \$XLE         Sell         0.9         -1.03         -0.88         -0.73         -0.81           Financials \$XLF         Wait and Watch         0.7         -0.46         -0.61         -0.84         -1.24           Industrials \$XLI         Sell         0.8         -1.0         -1.2         -1.07         -0.8           Technology \$XLK         Wait and Watch         1.0         0.73         0.46         0.69         0.52           Consumer Staples \$XLP         Buy         1.0         1.08         0.85         0.55         0.23           Utilities \$XLU         Wait and Watch         0.9         -0.31         -0.15         0.08         0.3           Health Care \$XLV         Wait and Watch         0.5         -0.25         0.05         -0.1         -0.35           Retail \$XRT         Sell         0.9         -1.45         0.36                                                                                                            | NVIDIA                     | Wait and Watch          | 0.7       | 0.64  | 0.26      | -0.46      | -1.38      |
| Netflix         Wait and Watch Watch Wait and Watch Wait and Watch Wait and Watch Sell         1.0         -0.54         -0.33         -0.34         -0.37           Materials \$XLE         Sell         0.9         -1.03         -0.88         -0.73         -0.81           Financials \$XLF         Wait and Watch Sell         0.7         -0.46         -0.61         -0.84         -1.24           Industrials \$XLI         Sell         0.8         -1.0         -1.2         -1.07         -0.8           Technology \$XLK         Wait and Watch         1.0         0.73         0.46         0.69         0.52           Consumer Staples \$XLU         Buy         1.0         1.08         0.85         0.55         0.23           Utilities \$XLU         Wait and Watch         0.9         -0.31         -0.15         0.08         0.3           Health Care \$XLV         Wait and Watch         0.9         -0.63         -0.39         -0.08         0.39           Consumer Discretionary \$XLY         Wait and Watch         0.5         -0.25         0.05         -0.1         -0.35           Retail \$XRT         Sell         0.9         -1.45         0.36         1.94         2.2                                                                                                                      | Tesla                      | Wait and Watch          | 0.8       | -0.36 | -0.57     | -0.29      | 0.02       |
| Materials \$XLB         Wait and Watch Sell         1.0         0.8         0.65         0.59         0.65           Energy \$XLE         Sell         0.9         -1.03         -0.88         -0.73         -0.81           Financials \$XLF         Wait and Watch         0.7         -0.46         -0.61         -0.84         -1.24           Industrials \$XLI         Sell         0.8         -1.0         -1.2         -1.07         -0.8           Technology \$XLK         Wait and Watch         1.0         0.73         0.46         0.69         0.52           Consumer Staples \$XLP         Buy         1.0         1.08         0.85         0.55         0.23           Utilities \$XLU         Wait and Watch         0.9         -0.31         -0.15         0.08         0.3           Health Care \$XLV         Wait and Watch         0.9         -0.63         -0.39         -0.08         0.39           Consumer Discretionary \$XLY         Wait and Watch         0.5         -0.25         0.05         -0.1         -0.35           Retail \$XRT         Sell         0.9         -1.45         0.36         1.94         2.2                                                                                                                                                                              | Meta Platforms             | Buy                     | 0.8       |       |           |            | 1.17       |
| Energy \$XLE         Sell         0.9         -1.03         -0.88         -0.73         -0.81           Financials \$XLF         Wait and Watch         0.7         -0.46         -0.61         -0.84         -1.24           Industrials \$XLI         Sell         0.8         -1.0         -1.2         -1.07         -0.8           Technology \$XLK         Wait and Watch         1.0         0.73         0.46         0.69         0.52           Consumer Staples \$XLP         Buy         1.0         1.08         0.85         0.55         0.23           Utilities \$XLU         Wait and Watch         0.9         -0.31         -0.15         0.08         0.3           Health Care \$XLV         Wait and Watch         0.9         -0.63         -0.39         -0.08         0.39           Consumer Discretionary \$XLY         Wait and Watch         0.5         -0.25         0.05         -0.1         -0.35           Retail \$XRT         Sell         0.9         -1.45         0.36         1.94         2.2                                                                                                                                                                                                                                                                                                   |                            |                         |           |       |           |            | -0.37      |
| Financials \$XLF         Wait and Watch         0.7         -0.46         -0.61         -0.84         -1.24           Industrials \$XLI         Sell         0.8         -1.0         -1.2         -1.07         -0.8           Technology \$XLK         Wait and Watch         1.0         0.73         0.46         0.69         0.52           Consumer Staples \$XLP         Buy         1.0         1.08         0.85         0.55         0.23           Utilities \$XLU         Wait and Watch         0.9         -0.31         -0.15         0.08         0.3           Health Care \$XLV         Wait and Watch         0.9         -0.63         -0.39         -0.08         0.39           Consumer Discretionary \$XLY         Wait and Watch         0.5         -0.25         0.05         -0.1         -0.35           Retail \$XRT         Sell         0.9         -1.45         0.36         1.94         2.2                                                                                                                                                                                                                                                                                                                                                                                                           | Materials \$XLB            |                         |           |       |           |            | 0.65       |
| Industrials \$XLI                                                                                                                                                                                                                                                                                                                                                                                                                                                                                                                                                                                                                                                                                                                                                                                                                                                                                                                                                                                                                                                                                                                                                                                                                                                                                                                          |                            |                         |           |       |           |            |            |
| Technology \$XLK         Wait and Watch         1.0         0.73         0.46         0.69         0.52           Consumer Staples \$XLP         Buy         1.0         1.08         0.85         0.55         0.23           Utilities \$XLU         Wait and Watch         0.9         -0.31         -0.15         0.08         0.3           Health Care \$XLV         Wait and Watch         0.9         -0.63         -0.39         -0.08         0.39           Consumer Discretionary \$XLY         Wait and Watch         0.5         -0.25         0.05         -0.1         -0.35           Retail \$XRT         Sell         0.9         -1.45         0.36         1.94         2.2                                                                                                                                                                                                                                                                                                                                                                                                                                                                                                                                                                                                                                           | Financials \$XLF           |                         | 0.7       | -0.46 |           | -0.84      | -1.24      |
| Consumer Staples \$XLP         Buy Wait and Watch Wait and Watch Wait and Watch Consumer Discretionary \$XLY         Buy Wait and Watch Wait and Watch Wait and Watch Sell         1.0         1.08         0.85         0.55         0.23           0.9         -0.31         -0.15         0.08         0.3           0.9         -0.63         -0.39         -0.08         0.39           0.9         -0.25         0.05         -0.1         -0.35           0.9         -1.45         0.36         1.94         2.2                                                                                                                                                                                                                                                                                                                                                                                                                                                                                                                                                                                                                                                                                                                                                                                                                   |                            |                         |           |       |           |            |            |
| Utilities \$XLU       Wait and Watch Watch Wait and Watch Wait and Watch Consumer Discretionary \$XLY       Wait and Watch Wait and Watch Wait and Watch Wait and Watch Sell       0.9       -0.31       -0.15       0.08       0.3         0.9       -0.63       -0.39       -0.08       0.39         0.5       -0.25       0.05       -0.1       -0.35         0.9       -1.45       0.36       1.94       2.2                                                                                                                                                                                                                                                                                                                                                                                                                                                                                                                                                                                                                                                                                                                                                                                                                                                                                                                           |                            |                         |           |       |           |            |            |
| Health Care \$XLV       Wait and Watch Consumer Discretionary \$XLY       Wait and Watch Wait and Watch Sell       0.9       -0.63       -0.39       -0.08       0.39         Retail \$XRT       Sell       0.5       -0.25       0.05       -0.1       -0.35         Soll       0.9       -1.45       0.36       1.94       2.2                                                                                                                                                                                                                                                                                                                                                                                                                                                                                                                                                                                                                                                                                                                                                                                                                                                                                                                                                                                                           |                            |                         |           |       |           |            |            |
| Consumer Discretionary \$XLY         Wait and Watch Sell         0.5         -0.25         0.05         -0.1         -0.35           Retail \$XRT         Sell         0.9         -1.45         0.36         1.94         2.2                                                                                                                                                                                                                                                                                                                                                                                                                                                                                                                                                                                                                                                                                                                                                                                                                                                                                                                                                                                                                                                                                                             |                            |                         |           |       |           |            |            |
| <b>Retail \$XRT</b> Sell 0.9 -1.45 0.36 1.94 2.2                                                                                                                                                                                                                                                                                                                                                                                                                                                                                                                                                                                                                                                                                                                                                                                                                                                                                                                                                                                                                                                                                                                                                                                                                                                                                           |                            |                         |           |       |           |            |            |
|                                                                                                                                                                                                                                                                                                                                                                                                                                                                                                                                                                                                                                                                                                                                                                                                                                                                                                                                                                                                                                                                                                                                                                                                                                                                                                                                            |                            |                         |           |       |           |            |            |
| Germany (Day) 8uy 05 05 062 081 108                                                                                                                                                                                                                                                                                                                                                                                                                                                                                                                                                                                                                                                                                                                                                                                                                                                                                                                                                                                                                                                                                                                                                                                                                                                                                                        |                            |                         |           |       |           |            |            |
|                                                                                                                                                                                                                                                                                                                                                                                                                                                                                                                                                                                                                                                                                                                                                                                                                                                                                                                                                                                                                                                                                                                                                                                                                                                                                                                                            | Germany (Dax)              | Buy                     | 0.5       | 0.5   | 0.62      | 0.81       | 1.08       |
| China (Shanghai Composite) Wait and Watch 1.0 2 -0.78 -0.94 -1.04 -1.11                                                                                                                                                                                                                                                                                                                                                                                                                                                                                                                                                                                                                                                                                                                                                                                                                                                                                                                                                                                                                                                                                                                                                                                                                                                                    |                            |                         |           |       |           |            |            |
| Japan (Nikkei) Sell 0.5 -0.99 -0.23 -0.65 0.48                                                                                                                                                                                                                                                                                                                                                                                                                                                                                                                                                                                                                                                                                                                                                                                                                                                                                                                                                                                                                                                                                                                                                                                                                                                                                             |                            |                         |           |       |           |            |            |
| Bitcoin Sell 0.8 -0.83 -1.1 -0.78 -1.02                                                                                                                                                                                                                                                                                                                                                                                                                                                                                                                                                                                                                                                                                                                                                                                                                                                                                                                                                                                                                                                                                                                                                                                                                                                                                                    |                            |                         |           |       |           |            |            |
| WTI Crude Oil Sell 1.0 -1.85 -1.51 -1.14 -0.91                                                                                                                                                                                                                                                                                                                                                                                                                                                                                                                                                                                                                                                                                                                                                                                                                                                                                                                                                                                                                                                                                                                                                                                                                                                                                             |                            |                         |           |       |           |            |            |
| <b>Brent Crude Oil</b> Wait and Watch 1.0 0.06 0.11 0.14 0.19                                                                                                                                                                                                                                                                                                                                                                                                                                                                                                                                                                                                                                                                                                                                                                                                                                                                                                                                                                                                                                                                                                                                                                                                                                                                              |                            |                         |           |       |           |            |            |
| Natural Gas Futures Sell 1.0 -1.39 -1.56 -1.66 -1.71                                                                                                                                                                                                                                                                                                                                                                                                                                                                                                                                                                                                                                                                                                                                                                                                                                                                                                                                                                                                                                                                                                                                                                                                                                                                                       |                            |                         |           |       |           |            |            |
| Copper Futures         Wait and Watch         0.7         0.53         0.54         0.41         0.4                                                                                                                                                                                                                                                                                                                                                                                                                                                                                                                                                                                                                                                                                                                                                                                                                                                                                                                                                                                                                                                                                                                                                                                                                                       |                            |                         |           |       |           |            |            |
| Steel Buy 1.0 1.11 1.27 1.0 0.92                                                                                                                                                                                                                                                                                                                                                                                                                                                                                                                                                                                                                                                                                                                                                                                                                                                                                                                                                                                                                                                                                                                                                                                                                                                                                                           |                            | Buy                     |           |       |           |            |            |
| Lithium \$LIT                                                                                                                                                                                                                                                                                                                                                                                                                                                                                                                                                                                                                                                                                                                                                                                                                                                                                                                                                                                                                                                                                                                                                                                                                                                                                                                              |                            |                         |           |       |           |            |            |
| Palladium         Wait and Watch         0.8         0.67         0.53         0.28         0.06           Platinum         1.0         1.30         1.48         1.51         1.5                                                                                                                                                                                                                                                                                                                                                                                                                                                                                                                                                                                                                                                                                                                                                                                                                                                                                                                                                                                                                                                                                                                                                         |                            |                         |           |       |           |            |            |
| Platinum         Buy         1.0         1.39         1.48         1.51         1.5           Silver         Buy         1.0         2.22         1.68         0.29         -1.06                                                                                                                                                                                                                                                                                                                                                                                                                                                                                                                                                                                                                                                                                                                                                                                                                                                                                                                                                                                                                                                                                                                                                          |                            |                         |           |       |           |            |            |
| Silver         Buy         1.0         2.22         1.68         0.29         -1.06           Gold         Wait and Watch         1.0         0.0         -0.08         -0.31         -0.53                                                                                                                                                                                                                                                                                                                                                                                                                                                                                                                                                                                                                                                                                                                                                                                                                                                                                                                                                                                                                                                                                                                                                |                            |                         |           |       |           |            |            |
| Uranium \$URA                                                                                                                                                                                                                                                                                                                                                                                                                                                                                                                                                                                                                                                                                                                                                                                                                                                                                                                                                                                                                                                                                                                                                                                                                                                                                                                              |                            |                         |           |       |           |            |            |
| Corn Futures Sell 0.5 -0.69 -0.58 -0.43 -0.92                                                                                                                                                                                                                                                                                                                                                                                                                                                                                                                                                                                                                                                                                                                                                                                                                                                                                                                                                                                                                                                                                                                                                                                                                                                                                              |                            |                         |           |       |           |            |            |
| Soybean Futures Sell 1.0 -1.2 -0.63 -0.14 0.01                                                                                                                                                                                                                                                                                                                                                                                                                                                                                                                                                                                                                                                                                                                                                                                                                                                                                                                                                                                                                                                                                                                                                                                                                                                                                             |                            |                         |           |       |           |            |            |
| Wheat Wait and Watch 0.7 -0.55 -0.5 -0.9 -1.13                                                                                                                                                                                                                                                                                                                                                                                                                                                                                                                                                                                                                                                                                                                                                                                                                                                                                                                                                                                                                                                                                                                                                                                                                                                                                             |                            |                         |           |       |           |            |            |
| Sugar Buy 0.9 1.02 1.01 0.94 0.8                                                                                                                                                                                                                                                                                                                                                                                                                                                                                                                                                                                                                                                                                                                                                                                                                                                                                                                                                                                                                                                                                                                                                                                                                                                                                                           |                            |                         |           |       |           |            |            |
| US Dollar Wait and Watch 1.0 -0.6 -0.77 -0.09 0.39                                                                                                                                                                                                                                                                                                                                                                                                                                                                                                                                                                                                                                                                                                                                                                                                                                                                                                                                                                                                                                                                                                                                                                                                                                                                                         |                            |                         |           |       |           |            |            |
| <b>Euro To US Dollar Cross</b> Wait and Watch  1.0  0.78  0.81  0.81  0.88                                                                                                                                                                                                                                                                                                                                                                                                                                                                                                                                                                                                                                                                                                                                                                                                                                                                                                                                                                                                                                                                                                                                                                                                                                                                 |                            |                         |           |       |           |            |            |
| <b>British Pound To US Dollar Cross</b> Buy  0.8  1.14  0.97  0.8  0.73                                                                                                                                                                                                                                                                                                                                                                                                                                                                                                                                                                                                                                                                                                                                                                                                                                                                                                                                                                                                                                                                                                                                                                                                                                                                    |                            |                         |           |       |           |            |            |
| <b>US Dollar To Yen Cross</b> Buy  1.0  1.08  2.18  1.57  0.6                                                                                                                                                                                                                                                                                                                                                                                                                                                                                                                                                                                                                                                                                                                                                                                                                                                                                                                                                                                                                                                                                                                                                                                                                                                                              |                            |                         |           |       |           |            |            |
| Canadian Dollar To US Dollar Cross Sell 0.6 -0.84 -0.54 -0.77 -0.32                                                                                                                                                                                                                                                                                                                                                                                                                                                                                                                                                                                                                                                                                                                                                                                                                                                                                                                                                                                                                                                                                                                                                                                                                                                                        |                            |                         |           |       |           |            |            |
| <b>UST 2yr Yield</b> Wait and Watch  1.0  0.72  0.79  0.76  0.68                                                                                                                                                                                                                                                                                                                                                                                                                                                                                                                                                                                                                                                                                                                                                                                                                                                                                                                                                                                                                                                                                                                                                                                                                                                                           |                            |                         |           |       |           |            |            |
| UST 10yr Yield Sell 1.0 -2.31 -2.29 -2.21 -2.08                                                                                                                                                                                                                                                                                                                                                                                                                                                                                                                                                                                                                                                                                                                                                                                                                                                                                                                                                                                                                                                                                                                                                                                                                                                                                            |                            |                         |           |       |           |            |            |
| <b>UST 30yr Yield</b> Wait and Watch 1.0 0.3 0.43 0.36 0.43                                                                                                                                                                                                                                                                                                                                                                                                                                                                                                                                                                                                                                                                                                                                                                                                                                                                                                                                                                                                                                                                                                                                                                                                                                                                                |                            |                         |           |       |           |            |            |
| <b>High Yield Corp Bond \$HYG</b> Sell 1.0 -1.1 -1.17 -1.4 -1.17                                                                                                                                                                                                                                                                                                                                                                                                                                                                                                                                                                                                                                                                                                                                                                                                                                                                                                                                                                                                                                                                                                                                                                                                                                                                           | High Yield Corp Bond \$HYG | Sell                    | 1.0       | -1.1  | -1.17     | -1.4       | -1.17      |