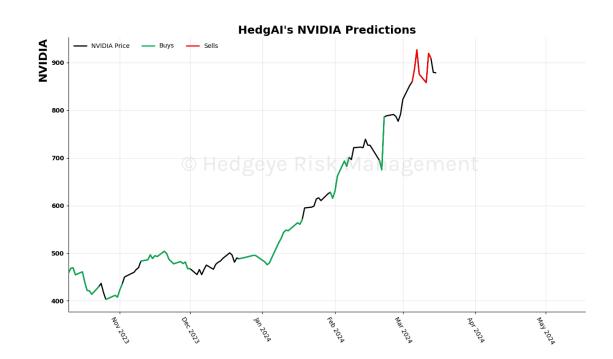

## Amazon 15 Trading Day Predictions Thresholds of 1.0 and -1.0

NVIDIA 15 Trading Day Predictions Thresholds of 0.7 and -0.7

Tesla 15 Trading Day Predictions Thresholds of 0.8 and -0.8

Meta 15 Trading Day Predictions Thresholds of 0.8 and -0.8