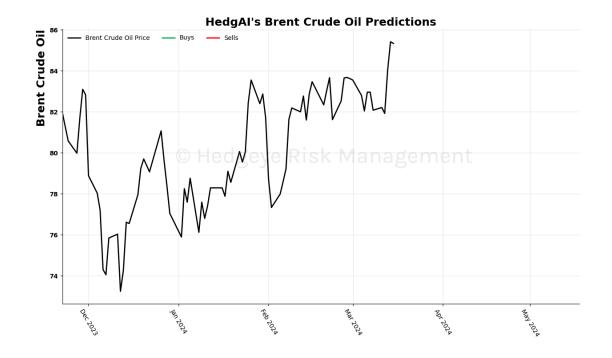

### Brent Crude Oil 15 Trading Day Predictions Thresholds of 1.0 and -1.0

Nat Gas 15 Trading Day Predictions Thresholds of 1.0 and -1.0