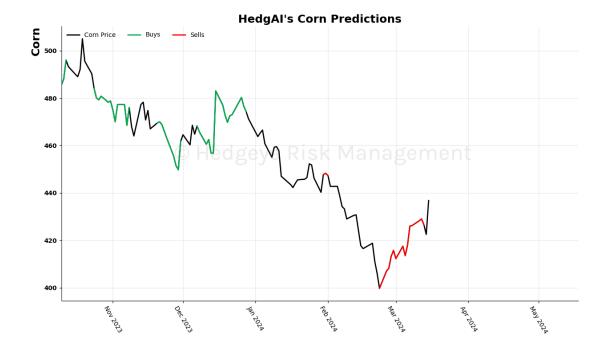

### Corn 15 Trading Day Predictions Thresholds of 0.5 and -0.5

Soybean 15 Trading Day Predictions Thresholds of 1.0 and -1.0

Wheat 15 Trading Day Predictions Thresholds of 0.7 and -0.7

Sugar 15 Trading Day Predictions Thresholds of 0.9 and -0.9