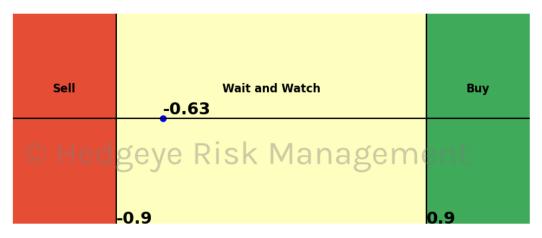

## **HedgAI Signals - Summary Signals**

| S&P 500         Wait and Watch         0.9         -0.54         -0.57         -0.6         -0.57           NASDAQ 100         Wait and Watch         0.0         0.41         0.4         0.6         0.7           Russell 2000         Sell         0.9         -1.32         -1.33         -1.33         -1.33         -1.23           Apple         Sell         0.8         -2.08         -1.38         -1.51         -1.68           Microsoft         Wait and Watch         0.8         -0.13         -1.45         -0.68         -0.67           Google         Sell         1.0         -0.33         -0.71         -0.94         -0.98           NVIDIA         Wait and Watch         0.8         -0.33         -0.71         -0.94         -0.98           NVIDIA         Wait and Watch         0.7         0.64         0.26         -0.46         -1.38           Tesla         Wait and Watch         0.8         -0.36         -0.57         -0.29         0.02           Meta Platforms         Buy         0.8         1.25         1.19         1.08         1.17           Materials \$XLB         Wait and Watch         1.0         0.54         -0.33         -0.34         -0.                                                                                                                                  | Asset                      | <b>Current Position</b> | Threshold | Today | 1 Day Ago | 2 Days Ago | 3 Days Ago |
|--------------------------------------------------------------------------------------------------------------------------------------------------------------------------------------------------------------------------------------------------------------------------------------------------------------------------------------------------------------------------------------------------------------------------------------------------------------------------------------------------------------------------------------------------------------------------------------------------------------------------------------------------------------------------------------------------------------------------------------------------------------------------------------------------------------------------------------------------------------------------------------------------------------------------------------------------------------------------------------------------------------------------------------------------------------------------------------------------------------------------------------------------------------------------------------------------------------------------------------------------------------------------------------------------------------------------------------------|----------------------------|-------------------------|-----------|-------|-----------|------------|------------|
| Sell   0.9   -1.32   -1.33   -1.3   -1.23                                                                                                                                                                                                                                                                                                                                                                                                                                                                                                                                                                                                                                                                                                                                                                                                                                                                                                                                                                                                                                                                                                                                                                                                                                                                                                  | S&P 500                    | Wait and Watch          | 0.9       | -0.54 | -0.57     |            | -0.57      |
| Apple         Sell         0.8         -2.08         -1.38         -1.51         -1.68           Microsoft         Wait and Watch         0.8         -0.13         -1.45         -0.68         -0.67           Google         Sell         1.0         -1.37         -1.42         -1.47         -1.58           Amazon         Wait and Watch         1.0         -0.33         -0.71         -0.94         -0.98           NVIDIA         Wait and Watch         0.7         0.64         0.26         -0.46         -1.38           Tesla         Wait and Watch         0.8         -0.36         -0.57         -0.29         0.02           Meta Platforms         Buy         0.8         1.25         1.19         1.08         1.17           Netflix         Wait and Watch         1.0         -0.54         -0.33         -0.34         -0.37           Materials \$XLB         Wait and Watch         1.0         0.8         0.65         0.59         0.65           Energy \$XLE         Wait and Watch         0.7         -0.46         -0.61         -0.84         -1.24           Industrials \$XLI         Sell         0.8         -1.0         -1.2         -1.07         -0.8                                                                                                                                      | NASDAQ 100                 | Wait and Watch          | 1.0       |       | 0.4       | 0.6        | 0.7        |
| Apple         Sell         0.8         -2.08         -1.38         -1.51         -1.68           Microsoft         Wait and Watch         0.8         -0.13         -1.45         -0.68         -0.67           Google         Sell         1.0         -1.37         -1.42         -1.47         -1.58           Amazon         Wait and Watch         1.0         -0.33         -0.71         -0.94         -0.98           NVIDIA         Wait and Watch         0.7         0.64         0.26         -0.46         -1.38           Tesla         Wait and Watch         0.8         -0.36         -0.57         -0.29         0.02           Meta Platforms         Buy         0.8         1.25         1.19         1.08         1.17           Netflix         Wait and Watch         1.0         -0.54         -0.33         -0.34         -0.37           Materials \$XLB         Wait and Watch         1.0         0.8         0.65         0.59         0.65           Energy \$XLE         Wait and Watch         0.7         -0.46         -0.61         -0.84         -1.24           Industrials \$XLI         Sell         0.8         -1.0         -1.2         -1.07         -0.8                                                                                                                                      | Russell 2000               | Sell                    | 0.9       | -1.32 | -1.33     | -1.3       | -1.23      |
| Microsoft         Wait and Watch Sell         0.8         -0.13         -1.45         -0.68         -0.67           Google         Sell         1.0         -1.37         -1.42         -1.47         -1.58           Amazon         Wait and Watch         1.0         -0.33         -0.71         -0.94         -0.98           NVIDIA         Wait and Watch         0.7         0.64         0.26         -0.46         -1.38           Tesla         Wait and Watch         0.8         -0.36         -0.57         -0.29         0.02           Meta Platforms         Buy         0.8         1.25         1.19         1.08         1.17           Netflix         Wait and Watch         1.0         -0.54         -0.33         -0.34         -0.37           Materials \$XLB         Buy         0.8         0.65         0.59         0.65           Energy \$XLE         Sell         0.9         -1.03         -0.88         -0.73         -0.81           Financials \$XLF         Wait and Watch         0.7         -0.46         -0.61         -0.84         -1.24           Industrials \$XLI         Sell         0.8         -1.0         -1.2         -1.07         -0.8                                                                                                                                             | Apple                      | Sell                    | 0.8       |       | -1.38     | -1.51      | -1.68      |
| Google         Sell         1.0         -1.37         -1.42         -1.47         -1.58           Amazon         Wait and Watch         1.0         -0.33         -0.71         -0.94         -0.98           NVIDIA         Wait and Watch         0.7         0.64         0.26         -0.46         -1.38           Tesla         Wait and Watch         0.8         -0.36         -0.57         -0.29         0.02           Meta Platforms         Buy         0.8         -0.25         1.19         1.08         1.17           Metflix         Wait and Watch         1.0         -0.54         -0.33         -0.34         -0.37           Materials \$XLB         Wait and Watch         1.0         0.8         0.65         0.59         0.65           Energy \$XLE         Sell         0.9         -1.03         -0.88         -0.73         -0.81           Financials \$XLF         Wait and Watch         0.7         -0.46         -0.61         -0.84         -1.24           Industrials \$XLI         Sell         0.8         -1.0         -1.2         -1.07         -0.8           Technology \$XLK         Wait and Watch         0.0         0.73         0.46         0.69         0.52 </th <th></th> <th>Wait and Watch</th> <th>0.8</th> <th>-0.13</th> <th>-1.45</th> <th>-0.68</th> <th>-0.67</th>       |                            | Wait and Watch          | 0.8       | -0.13 | -1.45     | -0.68      | -0.67      |
| Amazon         Wait and Watch         1.0         -0.33         -0.71         -0.94         -0.98           NVIDIA         Wait and Watch         0.7         0.64         0.26         -0.46         -1.38           Tesla         Wait and Watch         0.8         -0.36         -0.57         -0.29         0.02           Meta Platforms         Buy         0.8         1.25         1.19         1.08         1.17           Netflix         Wait and Watch         1.0         -0.54         -0.33         -0.34         -0.37           Materials \$XLB         Wait and Watch         1.0         0.8         0.65         0.59         0.65           Energy \$XLE         Sell         0.9         -1.03         -0.88         -0.73         -0.81           Financials \$XLF         Wait and Watch         0.7         -0.46         -0.61         -0.84         -1.24           Industrials \$XLI         Sell         0.8         -1.0         -1.2         -1.07         -0.8           Technology \$XLK         Wait and Watch         0.0         0.73         0.46         0.69         0.52           Consumer Staples \$XLP         Wait and Watch         0.9         -0.31         -0.15         0.08 </th <th>Google</th> <th>Sell</th> <th>1.0</th> <th>-1.37</th> <th>-1.42</th> <th>-1.47</th> <th>-1.58</th> | Google                     | Sell                    | 1.0       | -1.37 | -1.42     | -1.47      | -1.58      |
| Tesla         Wait and Watch         0.8         -0.36         -0.57         -0.29         0.02           Meta Platforms         Buy         0.8         1.25         1.19         1.08         1.17           Netflix         Wait and Watch         1.0         -0.54         -0.33         -0.34         -0.37           Materials \$XLB         Wait and Watch         1.0         0.8         0.65         0.59         0.65           Energy \$XLE         Sell         0.9         -1.03         -0.88         -0.73         -0.81           Financials \$XLF         Wait and Watch         0.7         -0.46         -0.61         -0.84         -1.24           Industrials \$XLI         Sell         0.8         -1.0         -1.2         -1.07         -0.8           Technology \$XLK         Wait and Watch         1.0         0.73         0.46         0.69         0.52           Consumer Staples \$XLU         Buy         1.0         1.08         0.85         0.55         0.23           Utilities \$XLU         Wait and Watch         0.9         -0.31         -0.15         0.08         0.3           Health Care \$XLV         Wait and Watch         0.5         -0.25         0.05         -0.05                                                                                                         | _                          | Wait and Watch          | 1.0       | -0.33 | -0.71     | -0.94      | -0.98      |
| Meta Platforms         Buy Wait and Watch         0.8         1.25         1.19         1.08         1.17           Netflix         Wait and Watch         1.0         -0.54         -0.33         -0.34         -0.37           Materials \$XLB         Wait and Watch         1.0         0.8         0.65         0.59         0.65           Energy \$XLE         Sell         0.9         -1.03         -0.88         -0.73         -0.81           Financials \$XLF         Wait and Watch         0.7         -0.46         -0.61         -0.84         -1.24           Industrials \$XLI         Sell         0.8         -1.0         -1.2         -1.07         -0.8           Technology \$XLK         Wait and Watch         1.0         0.73         0.46         0.69         0.52           Consumer Staples \$XLP         Buy         1.0         1.08         0.85         0.55         0.23           Utilities \$XLU         Wait and Watch         0.9         -0.31         -0.15         0.08         0.3           Health Care \$XLV         Wait and Watch         0.5         -0.25         0.05         -0.1         -0.35           Retail \$XRT         Sell         0.9         -1.45         0.36                                                                                                            | NVIDIA                     | Wait and Watch          | 0.7       | 0.64  | 0.26      | -0.46      | -1.38      |
| Netflix         Wait and Watch Watch Wait and Watch Wait and Watch Wait and Watch Sell         1.0         -0.54         -0.33         -0.34         -0.37           Materials \$XLE         Sell         0.9         -1.03         -0.88         -0.73         -0.81           Financials \$XLF         Wait and Watch Sell         0.7         -0.46         -0.61         -0.84         -1.24           Industrials \$XLI         Sell         0.8         -1.0         -1.2         -1.07         -0.8           Technology \$XLK         Wait and Watch         1.0         0.73         0.46         0.69         0.52           Consumer Staples \$XLU         Buy         1.0         1.08         0.85         0.55         0.23           Utilities \$XLU         Wait and Watch         0.9         -0.31         -0.15         0.08         0.3           Health Care \$XLV         Wait and Watch         0.9         -0.63         -0.39         -0.08         0.39           Consumer Discretionary \$XLY         Wait and Watch         0.5         -0.25         0.05         -0.1         -0.35           Retail \$XRT         Sell         0.9         -1.45         0.36         1.94         2.2                                                                                                                      | Tesla                      | Wait and Watch          | 0.8       | -0.36 | -0.57     | -0.29      | 0.02       |
| Materials \$XLB         Wait and Watch Sell         1.0         0.8         0.65         0.59         0.65           Energy \$XLE         Sell         0.9         -1.03         -0.88         -0.73         -0.81           Financials \$XLF         Wait and Watch         0.7         -0.46         -0.61         -0.84         -1.24           Industrials \$XLI         Sell         0.8         -1.0         -1.2         -1.07         -0.8           Technology \$XLK         Wait and Watch         1.0         0.73         0.46         0.69         0.52           Consumer Staples \$XLP         Buy         1.0         1.08         0.85         0.55         0.23           Utilities \$XLU         Wait and Watch         0.9         -0.31         -0.15         0.08         0.3           Health Care \$XLV         Wait and Watch         0.9         -0.63         -0.39         -0.08         0.39           Consumer Discretionary \$XLY         Wait and Watch         0.5         -0.25         0.05         -0.1         -0.35           Retail \$XRT         Sell         0.9         -1.45         0.36         1.94         2.2                                                                                                                                                                              | Meta Platforms             | Buy                     | 0.8       |       |           |            | 1.17       |
| Energy \$XLE         Sell         0.9         -1.03         -0.88         -0.73         -0.81           Financials \$XLF         Wait and Watch         0.7         -0.46         -0.61         -0.84         -1.24           Industrials \$XLI         Sell         0.8         -1.0         -1.2         -1.07         -0.8           Technology \$XLK         Wait and Watch         1.0         0.73         0.46         0.69         0.52           Consumer Staples \$XLP         Buy         1.0         1.08         0.85         0.55         0.23           Utilities \$XLU         Wait and Watch         0.9         -0.31         -0.15         0.08         0.3           Health Care \$XLV         Wait and Watch         0.9         -0.63         -0.39         -0.08         0.39           Consumer Discretionary \$XLY         Wait and Watch         0.5         -0.25         0.05         -0.1         -0.35           Retail \$XRT         Sell         0.9         -1.45         0.36         1.94         2.2                                                                                                                                                                                                                                                                                                   |                            |                         |           |       |           |            | -0.37      |
| Financials \$XLF         Wait and Watch         0.7         -0.46         -0.61         -0.84         -1.24           Industrials \$XLI         Sell         0.8         -1.0         -1.2         -1.07         -0.8           Technology \$XLK         Wait and Watch         1.0         0.73         0.46         0.69         0.52           Consumer Staples \$XLP         Buy         1.0         1.08         0.85         0.55         0.23           Utilities \$XLU         Wait and Watch         0.9         -0.31         -0.15         0.08         0.3           Health Care \$XLV         Wait and Watch         0.9         -0.63         -0.39         -0.08         0.39           Consumer Discretionary \$XLY         Wait and Watch         0.5         -0.25         0.05         -0.1         -0.35           Retail \$XRT         Sell         0.9         -1.45         0.36         1.94         2.2                                                                                                                                                                                                                                                                                                                                                                                                           | Materials \$XLB            |                         |           |       |           |            | 0.65       |
| Industrials \$XLI                                                                                                                                                                                                                                                                                                                                                                                                                                                                                                                                                                                                                                                                                                                                                                                                                                                                                                                                                                                                                                                                                                                                                                                                                                                                                                                          |                            |                         |           |       |           |            |            |
| Technology \$XLK         Wait and Watch         1.0         0.73         0.46         0.69         0.52           Consumer Staples \$XLP         Buy         1.0         1.08         0.85         0.55         0.23           Utilities \$XLU         Wait and Watch         0.9         -0.31         -0.15         0.08         0.3           Health Care \$XLV         Wait and Watch         0.9         -0.63         -0.39         -0.08         0.39           Consumer Discretionary \$XLY         Wait and Watch         0.5         -0.25         0.05         -0.1         -0.35           Retail \$XRT         Sell         0.9         -1.45         0.36         1.94         2.2                                                                                                                                                                                                                                                                                                                                                                                                                                                                                                                                                                                                                                           | Financials \$XLF           |                         | 0.7       | -0.46 |           | -0.84      | -1.24      |
| Consumer Staples \$XLP         Buy Wait and Watch Wait and Watch Wait and Watch Consumer Discretionary \$XLY         Buy Wait and Watch Wait and Watch Wait and Watch Sell         1.0         1.08         0.85         0.55         0.23           0.9         -0.31         -0.15         0.08         0.3           0.9         -0.63         -0.39         -0.08         0.39           0.9         -0.25         0.05         -0.1         -0.35           0.9         -1.45         0.36         1.94         2.2                                                                                                                                                                                                                                                                                                                                                                                                                                                                                                                                                                                                                                                                                                                                                                                                                   |                            |                         |           |       |           |            |            |
| Utilities \$XLU       Wait and Watch Watch Wait and Watch Wait and Watch Consumer Discretionary \$XLY       Wait and Watch Wait and Watch Wait and Watch Wait and Watch Sell       0.9       -0.31       -0.15       0.08       0.3         0.9       -0.63       -0.39       -0.08       0.39         0.5       -0.25       0.05       -0.1       -0.35         0.9       -1.45       0.36       1.94       2.2                                                                                                                                                                                                                                                                                                                                                                                                                                                                                                                                                                                                                                                                                                                                                                                                                                                                                                                           |                            |                         |           |       |           |            |            |
| Health Care \$XLV       Wait and Watch Consumer Discretionary \$XLY       Wait and Watch Wait and Watch Sell       0.9       -0.63       -0.39       -0.08       0.39         Retail \$XRT       Sell       0.5       -0.25       0.05       -0.1       -0.35         Soll       0.9       -1.45       0.36       1.94       2.2                                                                                                                                                                                                                                                                                                                                                                                                                                                                                                                                                                                                                                                                                                                                                                                                                                                                                                                                                                                                           |                            |                         |           |       |           |            |            |
| Consumer Discretionary \$XLY         Wait and Watch Sell         0.5         -0.25         0.05         -0.1         -0.35           Retail \$XRT         Sell         0.9         -1.45         0.36         1.94         2.2                                                                                                                                                                                                                                                                                                                                                                                                                                                                                                                                                                                                                                                                                                                                                                                                                                                                                                                                                                                                                                                                                                             |                            |                         |           |       |           |            |            |
| <b>Retail \$XRT</b> Sell 0.9 -1.45 0.36 1.94 2.2                                                                                                                                                                                                                                                                                                                                                                                                                                                                                                                                                                                                                                                                                                                                                                                                                                                                                                                                                                                                                                                                                                                                                                                                                                                                                           |                            |                         |           |       |           |            |            |
|                                                                                                                                                                                                                                                                                                                                                                                                                                                                                                                                                                                                                                                                                                                                                                                                                                                                                                                                                                                                                                                                                                                                                                                                                                                                                                                                            |                            |                         |           |       |           |            |            |
| Germany (Day) 8uy 05 05 062 081 108                                                                                                                                                                                                                                                                                                                                                                                                                                                                                                                                                                                                                                                                                                                                                                                                                                                                                                                                                                                                                                                                                                                                                                                                                                                                                                        |                            |                         |           |       |           |            |            |
|                                                                                                                                                                                                                                                                                                                                                                                                                                                                                                                                                                                                                                                                                                                                                                                                                                                                                                                                                                                                                                                                                                                                                                                                                                                                                                                                            | Germany (Dax)              | Buy                     | 0.5       | 0.5   | 0.62      | 0.81       | 1.08       |
| China (Shanghai Composite) Wait and Watch 1.0 2 -0.78 -0.94 -1.04 -1.11                                                                                                                                                                                                                                                                                                                                                                                                                                                                                                                                                                                                                                                                                                                                                                                                                                                                                                                                                                                                                                                                                                                                                                                                                                                                    |                            |                         |           |       |           |            |            |
| Japan (Nikkei) Sell 0.5 -0.99 -0.23 -0.65 0.48                                                                                                                                                                                                                                                                                                                                                                                                                                                                                                                                                                                                                                                                                                                                                                                                                                                                                                                                                                                                                                                                                                                                                                                                                                                                                             |                            |                         |           |       |           |            |            |
| Bitcoin Sell 0.8 -0.83 -1.1 -0.78 -1.02                                                                                                                                                                                                                                                                                                                                                                                                                                                                                                                                                                                                                                                                                                                                                                                                                                                                                                                                                                                                                                                                                                                                                                                                                                                                                                    |                            |                         |           |       |           |            |            |
| WTI Crude Oil Sell 1.0 -1.85 -1.51 -1.14 -0.91                                                                                                                                                                                                                                                                                                                                                                                                                                                                                                                                                                                                                                                                                                                                                                                                                                                                                                                                                                                                                                                                                                                                                                                                                                                                                             |                            |                         |           |       |           |            |            |
| <b>Brent Crude Oil</b> Wait and Watch 1.0 0.06 0.11 0.14 0.19                                                                                                                                                                                                                                                                                                                                                                                                                                                                                                                                                                                                                                                                                                                                                                                                                                                                                                                                                                                                                                                                                                                                                                                                                                                                              |                            |                         |           |       |           |            |            |
| Natural Gas Futures Sell 1.0 -1.39 -1.56 -1.66 -1.71                                                                                                                                                                                                                                                                                                                                                                                                                                                                                                                                                                                                                                                                                                                                                                                                                                                                                                                                                                                                                                                                                                                                                                                                                                                                                       |                            |                         |           |       |           |            |            |
| Copper Futures         Wait and Watch         0.7         0.53         0.54         0.41         0.4                                                                                                                                                                                                                                                                                                                                                                                                                                                                                                                                                                                                                                                                                                                                                                                                                                                                                                                                                                                                                                                                                                                                                                                                                                       |                            |                         |           |       |           |            |            |
| Steel Buy 1.0 1.11 1.27 1.0 0.92                                                                                                                                                                                                                                                                                                                                                                                                                                                                                                                                                                                                                                                                                                                                                                                                                                                                                                                                                                                                                                                                                                                                                                                                                                                                                                           |                            | Buy                     |           |       |           |            |            |
| Lithium \$LIT                                                                                                                                                                                                                                                                                                                                                                                                                                                                                                                                                                                                                                                                                                                                                                                                                                                                                                                                                                                                                                                                                                                                                                                                                                                                                                                              |                            |                         |           |       |           |            |            |
| Palladium         Wait and Watch         0.8         0.67         0.53         0.28         0.06           Platinum         1.0         1.30         1.48         1.51         1.5                                                                                                                                                                                                                                                                                                                                                                                                                                                                                                                                                                                                                                                                                                                                                                                                                                                                                                                                                                                                                                                                                                                                                         |                            |                         |           |       |           |            |            |
| Platinum         Buy         1.0         1.39         1.48         1.51         1.5           Silver         Buy         1.0         2.22         1.68         0.29         -1.06                                                                                                                                                                                                                                                                                                                                                                                                                                                                                                                                                                                                                                                                                                                                                                                                                                                                                                                                                                                                                                                                                                                                                          |                            |                         |           |       |           |            |            |
| Silver         Buy         1.0         2.22         1.68         0.29         -1.06           Gold         Wait and Watch         1.0         0.0         -0.08         -0.31         -0.53                                                                                                                                                                                                                                                                                                                                                                                                                                                                                                                                                                                                                                                                                                                                                                                                                                                                                                                                                                                                                                                                                                                                                |                            |                         |           |       |           |            |            |
| Uranium \$URA                                                                                                                                                                                                                                                                                                                                                                                                                                                                                                                                                                                                                                                                                                                                                                                                                                                                                                                                                                                                                                                                                                                                                                                                                                                                                                                              |                            |                         |           |       |           |            |            |
| Corn Futures Sell 0.5 -0.69 -0.58 -0.43 -0.92                                                                                                                                                                                                                                                                                                                                                                                                                                                                                                                                                                                                                                                                                                                                                                                                                                                                                                                                                                                                                                                                                                                                                                                                                                                                                              |                            |                         |           |       |           |            |            |
| Soybean Futures Sell 1.0 -1.2 -0.63 -0.14 0.01                                                                                                                                                                                                                                                                                                                                                                                                                                                                                                                                                                                                                                                                                                                                                                                                                                                                                                                                                                                                                                                                                                                                                                                                                                                                                             |                            |                         |           |       |           |            |            |
| Wheat Wait and Watch 0.7 -0.55 -0.5 -0.9 -1.13                                                                                                                                                                                                                                                                                                                                                                                                                                                                                                                                                                                                                                                                                                                                                                                                                                                                                                                                                                                                                                                                                                                                                                                                                                                                                             |                            |                         |           |       |           |            |            |
| Sugar Buy 0.9 1.02 1.01 0.94 0.8                                                                                                                                                                                                                                                                                                                                                                                                                                                                                                                                                                                                                                                                                                                                                                                                                                                                                                                                                                                                                                                                                                                                                                                                                                                                                                           |                            |                         |           |       |           |            |            |
| US Dollar Wait and Watch 1.0 -0.6 -0.77 -0.09 0.39                                                                                                                                                                                                                                                                                                                                                                                                                                                                                                                                                                                                                                                                                                                                                                                                                                                                                                                                                                                                                                                                                                                                                                                                                                                                                         |                            |                         |           |       |           |            |            |
| <b>Euro To US Dollar Cross</b> Wait and Watch  1.0  0.78  0.81  0.81  0.88                                                                                                                                                                                                                                                                                                                                                                                                                                                                                                                                                                                                                                                                                                                                                                                                                                                                                                                                                                                                                                                                                                                                                                                                                                                                 |                            |                         |           |       |           |            |            |
| <b>British Pound To US Dollar Cross</b> Buy  0.8  1.14  0.97  0.8  0.73                                                                                                                                                                                                                                                                                                                                                                                                                                                                                                                                                                                                                                                                                                                                                                                                                                                                                                                                                                                                                                                                                                                                                                                                                                                                    |                            |                         |           |       |           |            |            |
| <b>US Dollar To Yen Cross</b> Buy  1.0  1.08  2.18  1.57  0.6                                                                                                                                                                                                                                                                                                                                                                                                                                                                                                                                                                                                                                                                                                                                                                                                                                                                                                                                                                                                                                                                                                                                                                                                                                                                              |                            |                         |           |       |           |            |            |
| Canadian Dollar To US Dollar Cross Sell 0.6 -0.84 -0.54 -0.77 -0.32                                                                                                                                                                                                                                                                                                                                                                                                                                                                                                                                                                                                                                                                                                                                                                                                                                                                                                                                                                                                                                                                                                                                                                                                                                                                        |                            |                         |           |       |           |            |            |
| <b>UST 2yr Yield</b> Wait and Watch  1.0  0.72  0.79  0.76  0.68                                                                                                                                                                                                                                                                                                                                                                                                                                                                                                                                                                                                                                                                                                                                                                                                                                                                                                                                                                                                                                                                                                                                                                                                                                                                           |                            |                         |           |       |           |            |            |
| UST 10yr Yield Sell 1.0 -2.31 -2.29 -2.21 -2.08                                                                                                                                                                                                                                                                                                                                                                                                                                                                                                                                                                                                                                                                                                                                                                                                                                                                                                                                                                                                                                                                                                                                                                                                                                                                                            |                            |                         |           |       |           |            |            |
| <b>UST 30yr Yield</b> Wait and Watch 1.0 0.3 0.43 0.36 0.43                                                                                                                                                                                                                                                                                                                                                                                                                                                                                                                                                                                                                                                                                                                                                                                                                                                                                                                                                                                                                                                                                                                                                                                                                                                                                |                            |                         |           |       |           |            |            |
| <b>High Yield Corp Bond \$HYG</b> Sell 1.0 -1.1 -1.17 -1.4 -1.17                                                                                                                                                                                                                                                                                                                                                                                                                                                                                                                                                                                                                                                                                                                                                                                                                                                                                                                                                                                                                                                                                                                                                                                                                                                                           | High Yield Corp Bond \$HYG | Sell                    | 1.0       | -1.1  | -1.17     | -1.4       | -1.17      |

## Health Care \$XLV 15 Trading Day Predictions Thresholds of 0.9 and -0.9

Each asset has a unique threshold that marks the point where signals are opened and closed.

The Algo opens a Long signal if the TTM Z Score goes above the published threshold. The Algo closes a Long signal when the TTM Z Score dips back below the same published threshold.