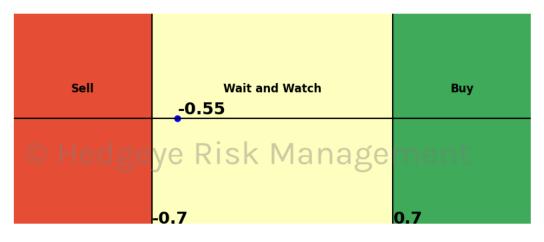

## **HedgAI Signals - Summary Signals**

| S&P 500         Wait and Watch         0.9         -0.54         -0.57         -0.6         -0.57           NASDAQ 100         Wait and Watch         0.0         0.41         0.4         0.6         0.7           Russell 2000         Sell         0.9         -1.32         -1.33         -1.33         -1.33         -1.23           Apple         Sell         0.8         -2.08         -1.38         -1.51         -1.68           Microsoft         Wait and Watch         0.8         -0.13         -1.45         -0.68         -0.67           Google         Sell         1.0         -0.33         -0.71         -0.94         -0.98           NVIDIA         Wait and Watch         0.8         -0.33         -0.71         -0.94         -0.98           NVIDIA         Wait and Watch         0.7         0.64         0.26         -0.46         -1.38           Tesla         Wait and Watch         0.8         -0.36         -0.57         -0.29         0.02           Meta Platforms         Buy         0.8         1.25         1.19         1.08         1.17           Materials \$XLB         Wait and Watch         1.0         0.54         -0.33         -0.34         -0.                                                                                                                                  | Asset                      | <b>Current Position</b> | Threshold | Today | 1 Day Ago | 2 Days Ago | 3 Days Ago |
|--------------------------------------------------------------------------------------------------------------------------------------------------------------------------------------------------------------------------------------------------------------------------------------------------------------------------------------------------------------------------------------------------------------------------------------------------------------------------------------------------------------------------------------------------------------------------------------------------------------------------------------------------------------------------------------------------------------------------------------------------------------------------------------------------------------------------------------------------------------------------------------------------------------------------------------------------------------------------------------------------------------------------------------------------------------------------------------------------------------------------------------------------------------------------------------------------------------------------------------------------------------------------------------------------------------------------------------------|----------------------------|-------------------------|-----------|-------|-----------|------------|------------|
| Sell   0.9   -1.32   -1.33   -1.3   -1.23                                                                                                                                                                                                                                                                                                                                                                                                                                                                                                                                                                                                                                                                                                                                                                                                                                                                                                                                                                                                                                                                                                                                                                                                                                                                                                  | S&P 500                    | Wait and Watch          | 0.9       | -0.54 | -0.57     |            | -0.57      |
| Apple         Sell         0.8         -2.08         -1.38         -1.51         -1.68           Microsoft         Wait and Watch         0.8         -0.13         -1.45         -0.68         -0.67           Google         Sell         1.0         -1.37         -1.42         -1.47         -1.58           Amazon         Wait and Watch         1.0         -0.33         -0.71         -0.94         -0.98           NVIDIA         Wait and Watch         0.7         0.64         0.26         -0.46         -1.38           Tesla         Wait and Watch         0.8         -0.36         -0.57         -0.29         0.02           Meta Platforms         Buy         0.8         1.25         1.19         1.08         1.17           Netflix         Wait and Watch         1.0         -0.54         -0.33         -0.34         -0.37           Materials \$XLB         Wait and Watch         1.0         0.8         0.65         0.59         0.65           Energy \$XLE         Wait and Watch         0.7         -0.46         -0.61         -0.84         -1.24           Industrials \$XLI         Sell         0.8         -1.0         -1.2         -1.07         -0.8                                                                                                                                      | NASDAQ 100                 | Wait and Watch          | 1.0       |       | 0.4       | 0.6        | 0.7        |
| Apple         Sell         0.8         -2.08         -1.38         -1.51         -1.68           Microsoft         Wait and Watch         0.8         -0.13         -1.45         -0.68         -0.67           Google         Sell         1.0         -1.37         -1.42         -1.47         -1.58           Amazon         Wait and Watch         1.0         -0.33         -0.71         -0.94         -0.98           NVIDIA         Wait and Watch         0.7         0.64         0.26         -0.46         -1.38           Tesla         Wait and Watch         0.8         -0.36         -0.57         -0.29         0.02           Meta Platforms         Buy         0.8         1.25         1.19         1.08         1.17           Netflix         Wait and Watch         1.0         -0.54         -0.33         -0.34         -0.37           Materials \$XLB         Wait and Watch         1.0         0.8         0.65         0.59         0.65           Energy \$XLE         Wait and Watch         0.7         -0.46         -0.61         -0.84         -1.24           Industrials \$XLI         Sell         0.8         -1.0         -1.2         -1.07         -0.8                                                                                                                                      | Russell 2000               | Sell                    | 0.9       | -1.32 | -1.33     | -1.3       | -1.23      |
| Microsoft         Wait and Watch Sell         0.8         -0.13         -1.45         -0.68         -0.67           Google         Sell         1.0         -1.37         -1.42         -1.47         -1.58           Amazon         Wait and Watch         1.0         -0.33         -0.71         -0.94         -0.98           NVIDIA         Wait and Watch         0.7         0.64         0.26         -0.46         -1.38           Tesla         Wait and Watch         0.8         -0.36         -0.57         -0.29         0.02           Meta Platforms         Buy         0.8         1.25         1.19         1.08         1.17           Netflix         Wait and Watch         1.0         -0.54         -0.33         -0.34         -0.37           Materials \$XLB         Buy         0.8         0.65         0.59         0.65           Energy \$XLE         Sell         0.9         -1.03         -0.88         -0.73         -0.81           Financials \$XLF         Wait and Watch         0.7         -0.46         -0.61         -0.84         -1.24           Industrials \$XLI         Sell         0.8         -1.0         -1.2         -1.07         -0.8                                                                                                                                             | Apple                      | Sell                    | 0.8       |       | -1.38     | -1.51      | -1.68      |
| Google         Sell         1.0         -1.37         -1.42         -1.47         -1.58           Amazon         Wait and Watch         1.0         -0.33         -0.71         -0.94         -0.98           NVIDIA         Wait and Watch         0.7         0.64         0.26         -0.46         -1.38           Tesla         Wait and Watch         0.8         -0.36         -0.57         -0.29         0.02           Meta Platforms         Buy         0.8         -0.25         1.19         1.08         1.17           Metflix         Wait and Watch         1.0         -0.54         -0.33         -0.34         -0.37           Materials \$XLB         Wait and Watch         1.0         0.8         0.65         0.59         0.65           Energy \$XLE         Sell         0.9         -1.03         -0.88         -0.73         -0.81           Financials \$XLF         Wait and Watch         0.7         -0.46         -0.61         -0.84         -1.24           Industrials \$XLI         Sell         0.8         -1.0         -1.2         -1.07         -0.8           Technology \$XLK         Wait and Watch         0.0         0.73         0.46         0.69         0.52 </th <th></th> <th>Wait and Watch</th> <th>0.8</th> <th>-0.13</th> <th>-1.45</th> <th>-0.68</th> <th>-0.67</th>       |                            | Wait and Watch          | 0.8       | -0.13 | -1.45     | -0.68      | -0.67      |
| Amazon         Wait and Watch         1.0         -0.33         -0.71         -0.94         -0.98           NVIDIA         Wait and Watch         0.7         0.64         0.26         -0.46         -1.38           Tesla         Wait and Watch         0.8         -0.36         -0.57         -0.29         0.02           Meta Platforms         Buy         0.8         1.25         1.19         1.08         1.17           Netflix         Wait and Watch         1.0         -0.54         -0.33         -0.34         -0.37           Materials \$XLB         Wait and Watch         1.0         0.8         0.65         0.59         0.65           Energy \$XLE         Sell         0.9         -1.03         -0.88         -0.73         -0.81           Financials \$XLF         Wait and Watch         0.7         -0.46         -0.61         -0.84         -1.24           Industrials \$XLI         Sell         0.8         -1.0         -1.2         -1.07         -0.8           Technology \$XLK         Wait and Watch         0.0         0.73         0.46         0.69         0.52           Consumer Staples \$XLP         Wait and Watch         0.9         -0.31         -0.15         0.08 </th <th>Google</th> <th>Sell</th> <th>1.0</th> <th>-1.37</th> <th>-1.42</th> <th>-1.47</th> <th>-1.58</th> | Google                     | Sell                    | 1.0       | -1.37 | -1.42     | -1.47      | -1.58      |
| Tesla         Wait and Watch         0.8         -0.36         -0.57         -0.29         0.02           Meta Platforms         Buy         0.8         1.25         1.19         1.08         1.17           Netflix         Wait and Watch         1.0         -0.54         -0.33         -0.34         -0.37           Materials \$XLB         Wait and Watch         1.0         0.8         0.65         0.59         0.65           Energy \$XLE         Sell         0.9         -1.03         -0.88         -0.73         -0.81           Financials \$XLF         Wait and Watch         0.7         -0.46         -0.61         -0.84         -1.24           Industrials \$XLI         Sell         0.8         -1.0         -1.2         -1.07         -0.8           Technology \$XLK         Wait and Watch         1.0         0.73         0.46         0.69         0.52           Consumer Staples \$XLU         Buy         1.0         1.08         0.85         0.55         0.23           Utilities \$XLU         Wait and Watch         0.9         -0.31         -0.15         0.08         0.3           Health Care \$XLV         Wait and Watch         0.5         -0.25         0.05         -0.05                                                                                                         | _                          | Wait and Watch          | 1.0       | -0.33 | -0.71     | -0.94      | -0.98      |
| Meta Platforms         Buy Wait and Watch         0.8         1.25         1.19         1.08         1.17           Netflix         Wait and Watch         1.0         -0.54         -0.33         -0.34         -0.37           Materials \$XLB         Wait and Watch         1.0         0.8         0.65         0.59         0.65           Energy \$XLE         Sell         0.9         -1.03         -0.88         -0.73         -0.81           Financials \$XLF         Wait and Watch         0.7         -0.46         -0.61         -0.84         -1.24           Industrials \$XLI         Sell         0.8         -1.0         -1.2         -1.07         -0.8           Technology \$XLK         Wait and Watch         1.0         0.73         0.46         0.69         0.52           Consumer Staples \$XLP         Buy         1.0         1.08         0.85         0.55         0.23           Utilities \$XLU         Wait and Watch         0.9         -0.31         -0.15         0.08         0.3           Health Care \$XLV         Wait and Watch         0.5         -0.25         0.05         -0.1         -0.35           Retail \$XRT         Sell         0.9         -1.45         0.36                                                                                                            | NVIDIA                     | Wait and Watch          | 0.7       | 0.64  | 0.26      | -0.46      | -1.38      |
| Netflix         Wait and Watch Watch Wait and Watch Wait and Watch Wait and Watch Sell         1.0         -0.54         -0.33         -0.34         -0.37           Materials \$XLE         Sell         0.9         -1.03         -0.88         -0.73         -0.81           Financials \$XLF         Wait and Watch Sell         0.7         -0.46         -0.61         -0.84         -1.24           Industrials \$XLI         Sell         0.8         -1.0         -1.2         -1.07         -0.8           Technology \$XLK         Wait and Watch         1.0         0.73         0.46         0.69         0.52           Consumer Staples \$XLU         Buy         1.0         1.08         0.85         0.55         0.23           Utilities \$XLU         Wait and Watch         0.9         -0.31         -0.15         0.08         0.3           Health Care \$XLV         Wait and Watch         0.9         -0.63         -0.39         -0.08         0.39           Consumer Discretionary \$XLY         Wait and Watch         0.5         -0.25         0.05         -0.1         -0.35           Retail \$XRT         Sell         0.9         -1.45         0.36         1.94         2.2                                                                                                                      | Tesla                      | Wait and Watch          | 0.8       | -0.36 | -0.57     | -0.29      | 0.02       |
| Materials \$XLB         Wait and Watch Sell         1.0         0.8         0.65         0.59         0.65           Energy \$XLE         Sell         0.9         -1.03         -0.88         -0.73         -0.81           Financials \$XLF         Wait and Watch         0.7         -0.46         -0.61         -0.84         -1.24           Industrials \$XLI         Sell         0.8         -1.0         -1.2         -1.07         -0.8           Technology \$XLK         Wait and Watch         1.0         0.73         0.46         0.69         0.52           Consumer Staples \$XLP         Buy         1.0         1.08         0.85         0.55         0.23           Utilities \$XLU         Wait and Watch         0.9         -0.31         -0.15         0.08         0.3           Health Care \$XLV         Wait and Watch         0.9         -0.63         -0.39         -0.08         0.39           Consumer Discretionary \$XLY         Wait and Watch         0.5         -0.25         0.05         -0.1         -0.35           Retail \$XRT         Sell         0.9         -1.45         0.36         1.94         2.2                                                                                                                                                                              | Meta Platforms             | Buy                     | 0.8       |       |           |            | 1.17       |
| Energy \$XLE         Sell         0.9         -1.03         -0.88         -0.73         -0.81           Financials \$XLF         Wait and Watch         0.7         -0.46         -0.61         -0.84         -1.24           Industrials \$XLI         Sell         0.8         -1.0         -1.2         -1.07         -0.8           Technology \$XLK         Wait and Watch         1.0         0.73         0.46         0.69         0.52           Consumer Staples \$XLP         Buy         1.0         1.08         0.85         0.55         0.23           Utilities \$XLU         Wait and Watch         0.9         -0.31         -0.15         0.08         0.3           Health Care \$XLV         Wait and Watch         0.9         -0.63         -0.39         -0.08         0.39           Consumer Discretionary \$XLY         Wait and Watch         0.5         -0.25         0.05         -0.1         -0.35           Retail \$XRT         Sell         0.9         -1.45         0.36         1.94         2.2                                                                                                                                                                                                                                                                                                   |                            |                         |           |       |           |            | -0.37      |
| Financials \$XLF         Wait and Watch         0.7         -0.46         -0.61         -0.84         -1.24           Industrials \$XLI         Sell         0.8         -1.0         -1.2         -1.07         -0.8           Technology \$XLK         Wait and Watch         1.0         0.73         0.46         0.69         0.52           Consumer Staples \$XLP         Buy         1.0         1.08         0.85         0.55         0.23           Utilities \$XLU         Wait and Watch         0.9         -0.31         -0.15         0.08         0.3           Health Care \$XLV         Wait and Watch         0.9         -0.63         -0.39         -0.08         0.39           Consumer Discretionary \$XLY         Wait and Watch         0.5         -0.25         0.05         -0.1         -0.35           Retail \$XRT         Sell         0.9         -1.45         0.36         1.94         2.2                                                                                                                                                                                                                                                                                                                                                                                                           | Materials \$XLB            |                         |           |       |           |            | 0.65       |
| Industrials \$XLI                                                                                                                                                                                                                                                                                                                                                                                                                                                                                                                                                                                                                                                                                                                                                                                                                                                                                                                                                                                                                                                                                                                                                                                                                                                                                                                          |                            |                         |           |       |           |            |            |
| Technology \$XLK         Wait and Watch         1.0         0.73         0.46         0.69         0.52           Consumer Staples \$XLP         Buy         1.0         1.08         0.85         0.55         0.23           Utilities \$XLU         Wait and Watch         0.9         -0.31         -0.15         0.08         0.3           Health Care \$XLV         Wait and Watch         0.9         -0.63         -0.39         -0.08         0.39           Consumer Discretionary \$XLY         Wait and Watch         0.5         -0.25         0.05         -0.1         -0.35           Retail \$XRT         Sell         0.9         -1.45         0.36         1.94         2.2                                                                                                                                                                                                                                                                                                                                                                                                                                                                                                                                                                                                                                           | Financials \$XLF           |                         | 0.7       | -0.46 |           | -0.84      | -1.24      |
| Consumer Staples \$XLP         Buy Wait and Watch Wait and Watch Wait and Watch Consumer Discretionary \$XLY         Buy Wait and Watch Wait and Watch Wait and Watch Sell         1.0         1.08         0.85         0.55         0.23           0.9         -0.31         -0.15         0.08         0.3           0.9         -0.63         -0.39         -0.08         0.39           0.9         -0.25         0.05         -0.1         -0.35           0.9         -1.45         0.36         1.94         2.2                                                                                                                                                                                                                                                                                                                                                                                                                                                                                                                                                                                                                                                                                                                                                                                                                   |                            |                         |           |       |           |            |            |
| Utilities \$XLU       Wait and Watch Watch Wait and Watch Wait and Watch Consumer Discretionary \$XLY       Wait and Watch Wait and Watch Wait and Watch Wait and Watch Sell       0.9       -0.31       -0.15       0.08       0.3         0.9       -0.63       -0.39       -0.08       0.39         0.5       -0.25       0.05       -0.1       -0.35         0.9       -1.45       0.36       1.94       2.2                                                                                                                                                                                                                                                                                                                                                                                                                                                                                                                                                                                                                                                                                                                                                                                                                                                                                                                           |                            |                         |           |       |           |            |            |
| Health Care \$XLV       Wait and Watch Consumer Discretionary \$XLY       Wait and Watch Wait and Watch Sell       0.9       -0.63       -0.39       -0.08       0.39         Retail \$XRT       Sell       0.5       -0.25       0.05       -0.1       -0.35         Soll       0.9       -1.45       0.36       1.94       2.2                                                                                                                                                                                                                                                                                                                                                                                                                                                                                                                                                                                                                                                                                                                                                                                                                                                                                                                                                                                                           |                            |                         |           |       |           |            |            |
| Consumer Discretionary \$XLY         Wait and Watch Sell         0.5         -0.25         0.05         -0.1         -0.35           Retail \$XRT         Sell         0.9         -1.45         0.36         1.94         2.2                                                                                                                                                                                                                                                                                                                                                                                                                                                                                                                                                                                                                                                                                                                                                                                                                                                                                                                                                                                                                                                                                                             |                            |                         |           |       |           |            |            |
| <b>Retail \$XRT</b> Sell 0.9 -1.45 0.36 1.94 2.2                                                                                                                                                                                                                                                                                                                                                                                                                                                                                                                                                                                                                                                                                                                                                                                                                                                                                                                                                                                                                                                                                                                                                                                                                                                                                           |                            |                         |           |       |           |            |            |
|                                                                                                                                                                                                                                                                                                                                                                                                                                                                                                                                                                                                                                                                                                                                                                                                                                                                                                                                                                                                                                                                                                                                                                                                                                                                                                                                            |                            |                         |           |       |           |            |            |
| Germany (Day) 8uy 05 05 062 081 108                                                                                                                                                                                                                                                                                                                                                                                                                                                                                                                                                                                                                                                                                                                                                                                                                                                                                                                                                                                                                                                                                                                                                                                                                                                                                                        |                            |                         |           |       |           |            |            |
|                                                                                                                                                                                                                                                                                                                                                                                                                                                                                                                                                                                                                                                                                                                                                                                                                                                                                                                                                                                                                                                                                                                                                                                                                                                                                                                                            | Germany (Dax)              | Buy                     | 0.5       | 0.5   | 0.62      | 0.81       | 1.08       |
| China (Shanghai Composite) Wait and Watch 1.0 2 -0.78 -0.94 -1.04 -1.11                                                                                                                                                                                                                                                                                                                                                                                                                                                                                                                                                                                                                                                                                                                                                                                                                                                                                                                                                                                                                                                                                                                                                                                                                                                                    |                            |                         |           |       |           |            |            |
| Japan (Nikkei) Sell 0.5 -0.99 -0.23 -0.65 0.48                                                                                                                                                                                                                                                                                                                                                                                                                                                                                                                                                                                                                                                                                                                                                                                                                                                                                                                                                                                                                                                                                                                                                                                                                                                                                             |                            |                         |           |       |           |            |            |
| Bitcoin Sell 0.8 -0.83 -1.1 -0.78 -1.02                                                                                                                                                                                                                                                                                                                                                                                                                                                                                                                                                                                                                                                                                                                                                                                                                                                                                                                                                                                                                                                                                                                                                                                                                                                                                                    |                            |                         |           |       |           |            |            |
| WTI Crude Oil Sell 1.0 -1.85 -1.51 -1.14 -0.91                                                                                                                                                                                                                                                                                                                                                                                                                                                                                                                                                                                                                                                                                                                                                                                                                                                                                                                                                                                                                                                                                                                                                                                                                                                                                             |                            |                         |           |       |           |            |            |
| <b>Brent Crude Oil</b> Wait and Watch 1.0 0.06 0.11 0.14 0.19                                                                                                                                                                                                                                                                                                                                                                                                                                                                                                                                                                                                                                                                                                                                                                                                                                                                                                                                                                                                                                                                                                                                                                                                                                                                              |                            |                         |           |       |           |            |            |
| Natural Gas Futures Sell 1.0 -1.39 -1.56 -1.66 -1.71                                                                                                                                                                                                                                                                                                                                                                                                                                                                                                                                                                                                                                                                                                                                                                                                                                                                                                                                                                                                                                                                                                                                                                                                                                                                                       |                            |                         |           |       |           |            |            |
| Copper Futures         Wait and Watch         0.7         0.53         0.54         0.41         0.4                                                                                                                                                                                                                                                                                                                                                                                                                                                                                                                                                                                                                                                                                                                                                                                                                                                                                                                                                                                                                                                                                                                                                                                                                                       |                            |                         |           |       |           |            |            |
| Steel Buy 1.0 1.11 1.27 1.0 0.92                                                                                                                                                                                                                                                                                                                                                                                                                                                                                                                                                                                                                                                                                                                                                                                                                                                                                                                                                                                                                                                                                                                                                                                                                                                                                                           |                            | Buy                     |           |       |           |            |            |
| Lithium \$LIT                                                                                                                                                                                                                                                                                                                                                                                                                                                                                                                                                                                                                                                                                                                                                                                                                                                                                                                                                                                                                                                                                                                                                                                                                                                                                                                              |                            |                         |           |       |           |            |            |
| Palladium         Wait and Watch         0.8         0.67         0.53         0.28         0.06           Platinum         1.0         1.30         1.48         1.51         1.5                                                                                                                                                                                                                                                                                                                                                                                                                                                                                                                                                                                                                                                                                                                                                                                                                                                                                                                                                                                                                                                                                                                                                         |                            |                         |           |       |           |            |            |
| Platinum         Buy         1.0         1.39         1.48         1.51         1.5           Silver         Buy         1.0         2.22         1.68         0.29         -1.06                                                                                                                                                                                                                                                                                                                                                                                                                                                                                                                                                                                                                                                                                                                                                                                                                                                                                                                                                                                                                                                                                                                                                          |                            |                         |           |       |           |            |            |
| Silver         Buy         1.0         2.22         1.68         0.29         -1.06           Gold         Wait and Watch         1.0         0.0         -0.08         -0.31         -0.53                                                                                                                                                                                                                                                                                                                                                                                                                                                                                                                                                                                                                                                                                                                                                                                                                                                                                                                                                                                                                                                                                                                                                |                            |                         |           |       |           |            |            |
| Uranium \$URA                                                                                                                                                                                                                                                                                                                                                                                                                                                                                                                                                                                                                                                                                                                                                                                                                                                                                                                                                                                                                                                                                                                                                                                                                                                                                                                              |                            |                         |           |       |           |            |            |
| Corn Futures Sell 0.5 -0.69 -0.58 -0.43 -0.92                                                                                                                                                                                                                                                                                                                                                                                                                                                                                                                                                                                                                                                                                                                                                                                                                                                                                                                                                                                                                                                                                                                                                                                                                                                                                              |                            |                         |           |       |           |            |            |
| Soybean Futures Sell 1.0 -1.2 -0.63 -0.14 0.01                                                                                                                                                                                                                                                                                                                                                                                                                                                                                                                                                                                                                                                                                                                                                                                                                                                                                                                                                                                                                                                                                                                                                                                                                                                                                             |                            |                         |           |       |           |            |            |
| Wheat Wait and Watch 0.7 -0.55 -0.5 -0.9 -1.13                                                                                                                                                                                                                                                                                                                                                                                                                                                                                                                                                                                                                                                                                                                                                                                                                                                                                                                                                                                                                                                                                                                                                                                                                                                                                             |                            |                         |           |       |           |            |            |
| Sugar Buy 0.9 1.02 1.01 0.94 0.8                                                                                                                                                                                                                                                                                                                                                                                                                                                                                                                                                                                                                                                                                                                                                                                                                                                                                                                                                                                                                                                                                                                                                                                                                                                                                                           |                            |                         |           |       |           |            |            |
| US Dollar Wait and Watch 1.0 -0.6 -0.77 -0.09 0.39                                                                                                                                                                                                                                                                                                                                                                                                                                                                                                                                                                                                                                                                                                                                                                                                                                                                                                                                                                                                                                                                                                                                                                                                                                                                                         |                            |                         |           |       |           |            |            |
| <b>Euro To US Dollar Cross</b> Wait and Watch  1.0  0.78  0.81  0.81  0.88                                                                                                                                                                                                                                                                                                                                                                                                                                                                                                                                                                                                                                                                                                                                                                                                                                                                                                                                                                                                                                                                                                                                                                                                                                                                 |                            |                         |           |       |           |            |            |
| <b>British Pound To US Dollar Cross</b> Buy  0.8  1.14  0.97  0.8  0.73                                                                                                                                                                                                                                                                                                                                                                                                                                                                                                                                                                                                                                                                                                                                                                                                                                                                                                                                                                                                                                                                                                                                                                                                                                                                    |                            |                         |           |       |           |            |            |
| <b>US Dollar To Yen Cross</b> Buy  1.0  1.08  2.18  1.57  0.6                                                                                                                                                                                                                                                                                                                                                                                                                                                                                                                                                                                                                                                                                                                                                                                                                                                                                                                                                                                                                                                                                                                                                                                                                                                                              |                            |                         |           |       |           |            |            |
| Canadian Dollar To US Dollar Cross Sell 0.6 -0.84 -0.54 -0.77 -0.32                                                                                                                                                                                                                                                                                                                                                                                                                                                                                                                                                                                                                                                                                                                                                                                                                                                                                                                                                                                                                                                                                                                                                                                                                                                                        |                            |                         |           |       |           |            |            |
| <b>UST 2yr Yield</b> Wait and Watch  1.0  0.72  0.79  0.76  0.68                                                                                                                                                                                                                                                                                                                                                                                                                                                                                                                                                                                                                                                                                                                                                                                                                                                                                                                                                                                                                                                                                                                                                                                                                                                                           |                            |                         |           |       |           |            |            |
| UST 10yr Yield Sell 1.0 -2.31 -2.29 -2.21 -2.08                                                                                                                                                                                                                                                                                                                                                                                                                                                                                                                                                                                                                                                                                                                                                                                                                                                                                                                                                                                                                                                                                                                                                                                                                                                                                            |                            |                         |           |       |           |            |            |
| <b>UST 30yr Yield</b> Wait and Watch 1.0 0.3 0.43 0.36 0.43                                                                                                                                                                                                                                                                                                                                                                                                                                                                                                                                                                                                                                                                                                                                                                                                                                                                                                                                                                                                                                                                                                                                                                                                                                                                                |                            |                         |           |       |           |            |            |
| <b>High Yield Corp Bond \$HYG</b> Sell 1.0 -1.1 -1.17 -1.4 -1.17                                                                                                                                                                                                                                                                                                                                                                                                                                                                                                                                                                                                                                                                                                                                                                                                                                                                                                                                                                                                                                                                                                                                                                                                                                                                           | High Yield Corp Bond \$HYG | Sell                    | 1.0       | -1.1  | -1.17     | -1.4       | -1.17      |

### Corn 15 Trading Day Predictions Thresholds of 0.5 and -0.5

Soybean 15 Trading Day Predictions Thresholds of 1.0 and -1.0

Wheat 15 Trading Day Predictions Thresholds of 0.7 and -0.7

Sugar 15 Trading Day Predictions Thresholds of 0.9 and -0.9