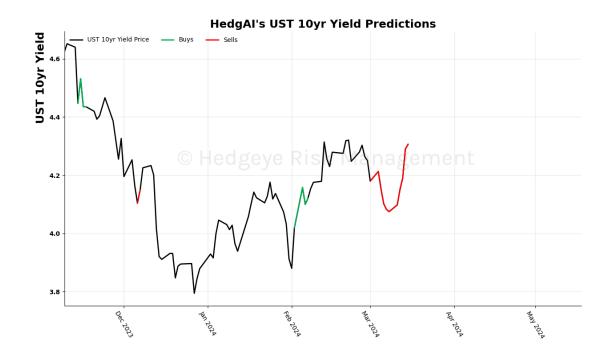

### UST 10yr Yield 15 Trading Day Predictions Thresholds of 1.0 and -1.0

UST 30yr Yield 15 Trading Day Predictions Thresholds of 1.0 and -1.0

High Yield Corp Bond \$HYG 15 Trading Day Predictions
Thresholds of 1.0 and -1.0