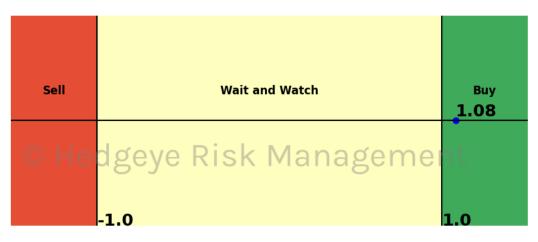

## **HedgAI Signals - Current Signals (Displaying Prediction Z Scores)**

| Asset                                   | <b>Current Position</b> | Threshold | Today | 1 Day Ago | 2 Days Ago | 3 Days Ago |
|-----------------------------------------|-------------------------|-----------|-------|-----------|------------|------------|
| Meta Platforms                          | Buy                     | 0.8       | 1.25  | 1.19      | 1.08       | 1.17       |
| Consumer Staples \$XLP                  | Buy                     | 1.0       | 1.08  | 0.85      | 0.55       | 0.23       |
| Germany (Dax)                           | Buy                     | 0.5       | 0.5   | 0.62      | 0.81       | 1.08       |
| Steel                                   | Buy                     | 1.0       | 1.11  | 1.27      | 1.0        | 0.92       |
| Platinum                                | Buy                     | 1.0       | 1.39  | 1.48      | 1.51       | 1.5        |
| Silver                                  | Buy                     | 1.0       | 2.22  | 1.68      | 0.29       | -1.06      |
| Sugar                                   | Buy                     | 0.9       | 1.02  | 1.01      | 0.94       | 0.8        |
| <b>British Pound To US Dollar Cross</b> | Buy                     | 0.8       | 1.14  | 0.97      | 0.8        | 0.73       |
| US Dollar To Yen Cross                  | Buy                     | 1.0       | 1.08  | 2.18      | 1.57       | 0.6        |