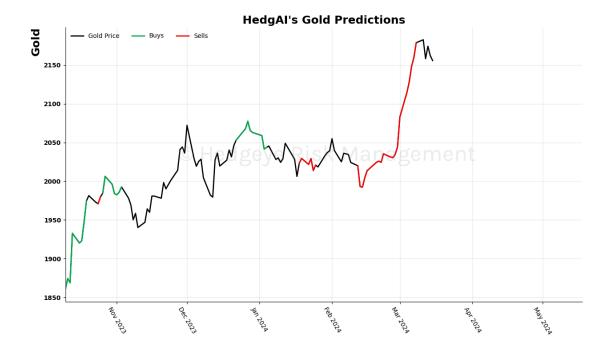

0 and -1.0



Japan (Nikkei) 15 Trading Day Predictions Thresholds of 0.5 and -0.5







#### Bitcoin 15 Trading Day Predictions Thresholds of 0.8 and -0.8



#### WTI Crude Oil 15 Trading Day Predictions Thresholds of 1.0 and -1.0







### Brent Crude Oil 15 Trading Day Predictions Thresholds of 1.0 and -1.0



Nat Gas 15 Trading Day Predictions Thresholds of 1.0 and -1.0







### Copper 15 Trading Day Predictions Thresholds of 0.7 and -0.7



Steel 15 Trading Day Predictions Thresholds of 1.0 and -1.0







## Lithium \$LIT 15 Trading Day Predictions Thresholds of 1.0 and -1.0



Palladium 15 Trading Day Predictions Thresholds of 0.8 and -0.8







### Platinum 15 Trading Day Predictions Thresholds of 1.0 and -1.0



Silver 15 Trading Day Predictions Thresholds of 1.0 and -1.0







### Gold 15 Trading Day Predictions Thresholds of 1.0 and -1.0



# Uranium \$URA 15 Trading Day Predictions Thresholds of 0.6 and -0.6







### Corn 15 Trading Day Predictions Thresholds of 0.5 and -0.5



Soybean 15 Trading Day Predictions Thresholds of 1.0 and -1.0







Wheat 15 Trading Day Predictions Thresholds of 0.7 and -0.7



Sugar 15 Trading Day Predictions Thresholds of 0.9 and -0.9







### US Dollar 15 Trading Day Predictions Thresholds of 1.0 and -1.0



Euro To US Dollar Cross 15 Trading Day Predictions Thresholds of 1.0 and -1.0







#### British Pound To US Dollar Cross 15 Trading Day Predictions Thresholds of 0.8 and -0.8



#### US Dollar To Yen Cross 15 Trading Day Predictions Thresholds of 1.0 and -1.0







### Canadian Dollar To US Dollar Cross 15 Tradin