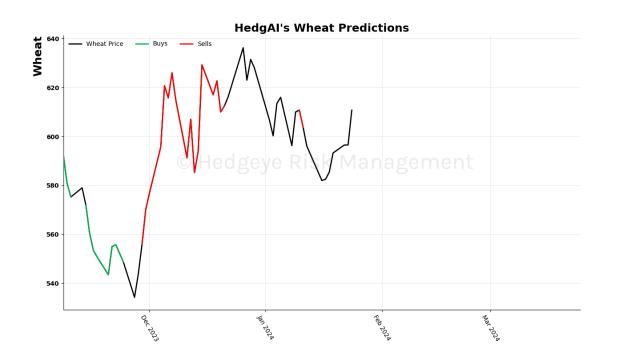

#### Wheat 15 Trading Day Predictions Thresholds of 0.7 and -0.7

Sugar 15 Trading Day Predictions Thresholds of 0.9 and -0.9

#### Algo Signal Graph

Each market day, the Algo Signal Graph will update with the prior day's signal generated by the model. The graph starts from the signal generated the day prior to the first day of publication for each asset. Signals are not actual trades.