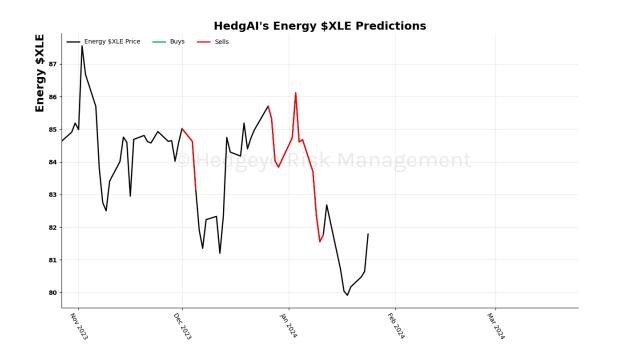

### Energy \$XLE 15 Trading Day Predictions Thresholds of 0.9 and -0.9

Financials \$XLF 15 Trading Day Predictions Thresholds of 0.7 and -0.7

#### Algo Signal Graph

Each market day, the Algo Signal Graph will update with the prior day's signal generated by the model. The graph starts from the signal generated the day prior to the first day of publication for each asset. Signals are not actual trades.