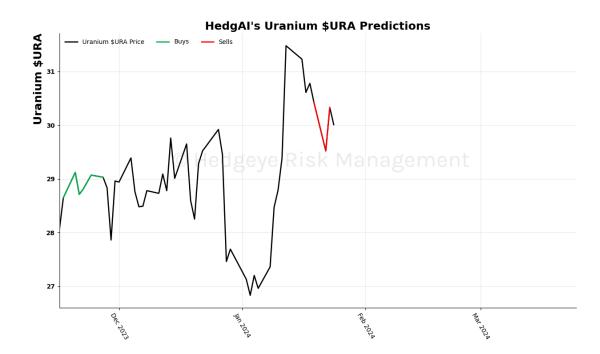

#### Gold 15 Trading Day Predictions Thresholds of 1.0 and -1.0

Uranium \$URA 15 Trading Day Predictions Thresholds of 0.6 and -0.6