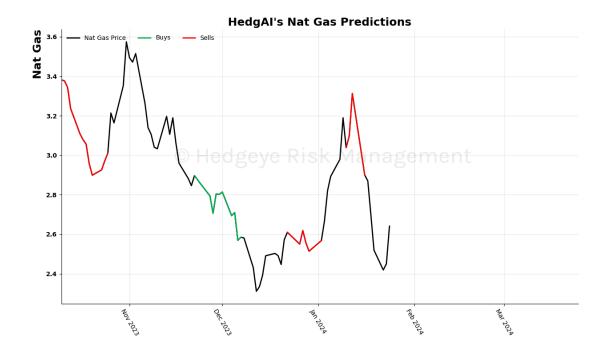

### Brent Crude Oil 15 Trading Day Predictions Thresholds of 1.0 and -1.0

Nat Gas 15 Trading Day Predictions Thresholds of 1.0 and -1.0

Steel 15 Trading Day Predictions Thresholds of 1.0 and -1.0