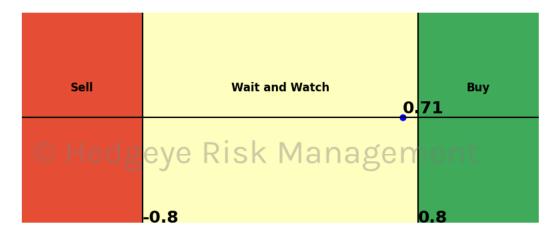

# HedgAI Signals - Current Signals (Displaying Prediction Z Scores)

| Asset                  | <b>Current Position</b> | Threshold             | Today | 1 Day Ago | 2 Days Ago | 3 Days Ago |  |
|------------------------|-------------------------|-----------------------|-------|-----------|------------|------------|--|
| Meta Platforms         | Buy                     | 0.8                   | 1.05  | 1.3       | 1.6        | 1.92       |  |
| Netflix                | Buy                     | 1.0                   | 2.09  | 2.18      | 2.14       | 2.31       |  |
| Germany (Dax)          | Buy                     | 0.5                   | 0.71  | 0.23      | 0.19       | 0.17       |  |
| Bitcoin                | Buy                     | 0.8                   | 1.32  | 1.88      | 2.28       | 2.05       |  |
| Soybean Futures 🕗 🦳    | Buy                     | SK <sub>1.0</sub> VIC | 1.98  | 1.92 e l  | 1.78       | 1.08       |  |
| US Dollar To Yen Cross | Buy                     | 1.0                   | 1.48  | 1.07      | 0.6        | 0.43       |  |
| UST 30yr Yield         | Buy                     | 1.0                   | 2.57  | 2.2       | 1.83       | 1.53       |  |

### Consumer Discretionary \$XLY 15 Trading Day Predictions Thresholds of 0.5 and -0.5

Germany (Dax) 15 Trading Day Predictions Thresholds of 0.5 and -0.5

#### Trading Day Threshold Slider Graph

Each market day, the slider chart will illustrate the Algo's current TTM Z Score in relation to the threshold for all signals.