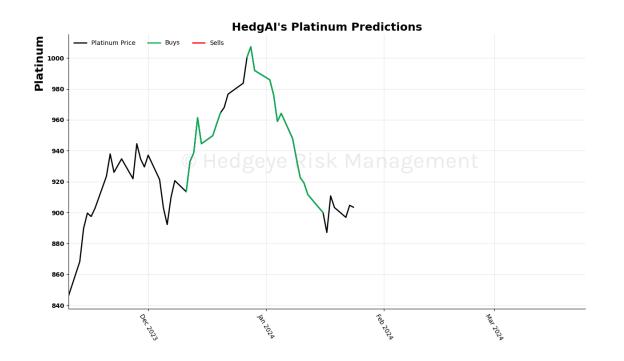

## HedgAI Signals - Asset Charts

#### Lithium \$LIT 15 Trading Day Predictions Thresholds of 1.0 and -1.0

Palladium 15 Trading Day Predictions Thresholds of 0.8 and -0.8

Silver 15 Trading Day Predictions Thresholds of 1.0 and -1.0