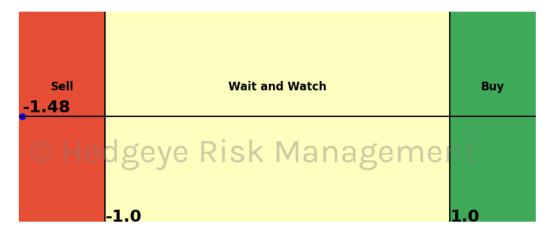

#### British Pound To US Dollar Cross 15 Trading Day Predictions Thresholds of 0.8 and -0.8

US Dollar To Yen Cross 15 Trading Day Predictions Thresholds of 1.0 and -1.0

#### Trading Day Threshold Slider Graph

Each market day, the slider chart will illustrate the Algo's current TTM Z Score in relation to the threshold for all signals.