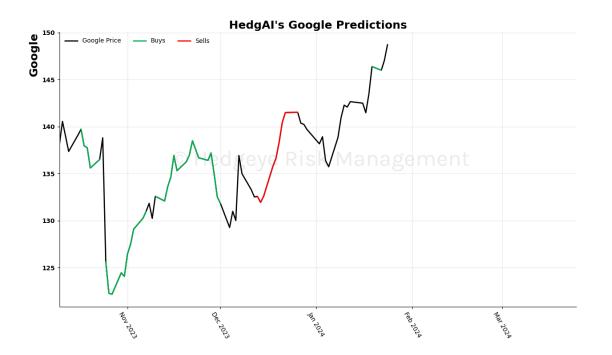

#### Microsoft 15 Trading Day Predictions Thresholds of 0.8 and -0.8

Google 15 Trading Day Predictions Thresholds of 1.0 and -1.0

#### Algo Signal Graph

Each market day, the Algo Signal Graph will update with the prior day's signal generated by the model. The graph starts from the signal generated the day prior to the first day of publication for each asset. Signals are not actual trades.