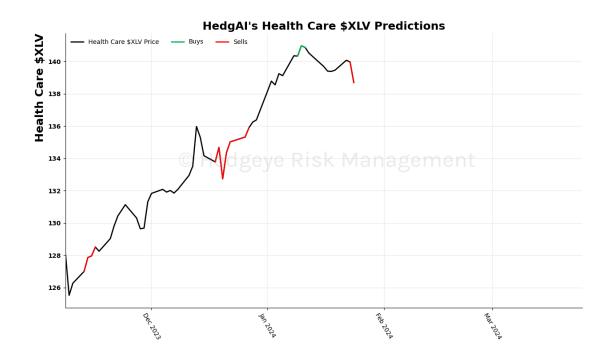

g Day Predictions Thresholds of 1.0 and -1.0



NVIDIA 15 Trading Day Predictions Thresholds of 0.7 and -0.7









### Tesla 15 Trading Day Predictions Thresholds of 0.8 and -0.8



Meta 15 Trading Day Predictions Thresholds of 0.8 and -0.8









Materials \$XLB 15 Trading Day Predictions Thresholds of 1.0 and -1.0







### Energy \$XLE 15 Trading Day Predictions Thresholds of 0.9 and -0.9



Financials \$XLF 15 Trading Day Predictions Thresholds of 0.7 and -0.7









#### Industrials \$XLI 15 Trading Day Predictions Thresholds of 0.8 and -0.8



Technology \$XLK 15 Trading Day Predictions Thresholds of 1.0 and -1.0





#### Consumer Staples \$XLP 15 Trading Day Predictions Thresholds of 1.0 and -1.0



Utilities \$XLU 15 Trading Day Predictions Thresholds of 0.9 and -0.9







### Health Care \$XLV 15 Trading Day Predictions Thresholds of 0.9 and -0.9



### Consumer Discretionary \$XLY 15 Trading Day Predictions Thresholds of 0.5 and -0.5











Germany (Dax) 15 Trading Day Predictions Thresholds of 0.5 and -0.5







#### China (Shanghai Composite) 15 Trading Day Predictions Thresholds of 1.0 and -1.0



### Japan (Nikkei) 15 Trading Day Predictions Thresholds of 0.5 and -0.5







#### Bitcoin 15 Trading Day Predictions Thresholds of 0.8 and -0.8



WTI Crude Oil 15 Trading Day Predictions Thresholds of 1.0 and -1.0







### Brent Crude Oil 15 Trading Day Predictions Thresholds of 1.0 and -1.0



Nat Gas 15 Trading Day Predictions Thresholds of 1.0 and -1.0











Steel 15 Trading Day Predictions Thresholds of 1.0 and -1.0







#### Lithium \$