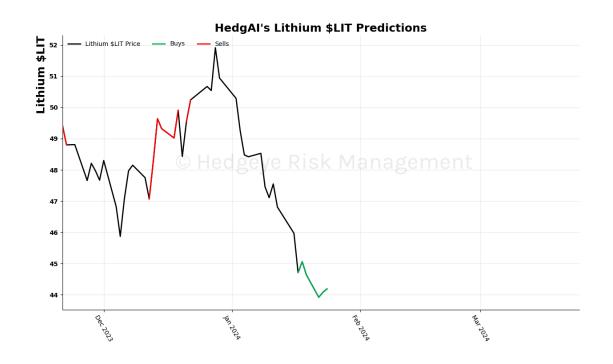

#### Lithium \$LIT 15 Trading Day Predictions Thresholds of 1.0 and -1.0

Palladium 15 Trading Day Predictions Thresholds of 0.8 and -0.8

Silver 15 Trading Day Predictions Thresholds of 1.0 and -1.0

#### Algo Signal Graph

Each market day, the Algo Signal Graph will update with the prior day's signal generated by the model. The graph starts from the signal generated the day prior to the first day of publication for each asset. Signals are not actual trades.