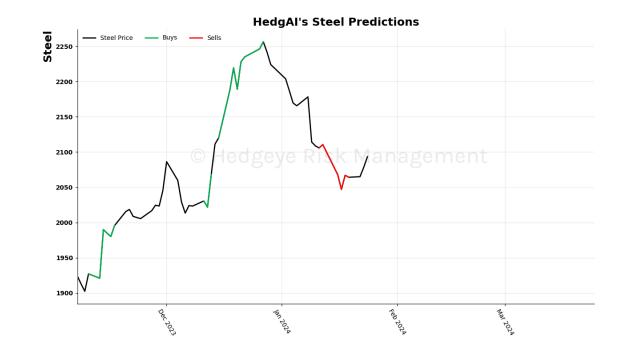

### Brent Crude Oil 15 Trading Day Predictions Thresholds of 1.0 and -1.0

Nat Gas 15 Trading Day Predictions Thresholds of 1.0 and -1.0

Steel 15 Trading Day Predictions Thresholds of 1.0 and -1.0

# HedgAI Signals - Summary Signals

| SkP 500     Wait and Watch     0.9     0.67     0.57     0.49     0.35       NASDAQ 100     Wait and Watch     0.9     0.84     0.73     0.37     -0.54       Russell 2000     Wait and Watch     0.9     0.84     0.4     0.36       Google     Wait and Watch     0.8     0.22     -0.01     0.39     0.47       Google     Wait and Watch     0.8     0.22     -0.07     0.29     0.65       MVIDIA     Wait and Watch     0.7     0.42     0.47     0.47     0.42     0.47       Meta Platforms     Buy     0.8     0.46     0.13     -0.52     -1.13       Metariais \$XLB     Wait and Watch     0.8     0.46     -0.31     1.6     1.92       Netfix     Buy     1.0     -0.67     -0.62     -0.46     -0.59       Industriais \$XLF     Wait and Watch     0.7     -0.47     -0.57     0.16     0.18       Consumer Staples \$XLP     Wait and Watch     1.0     -0.17     -0.23     0.34 <t< th=""><th>Asset</th><th><b>Current Position</b></th><th>Threshold</th><th></th><th>1 Day Ago</th><th>2 Days Ago</th><th>3 Days Ago</th></t<>        | Asset                      | <b>Current Position</b> | Threshold |       | 1 Day Ago | 2 Days Ago | 3 Days Ago |
|-----------------------------------------------------------------------------------------------------------------------------------------------------------------------------------------------------------------------------------------------------------------------------------------------------------------------------------------------------------------------------------------------------------------------------------------------------------------------------------------------------------------------------------------------------------------------------------------------------------------------------------------------------------------------------------------------------------------------------------------------------------------------------------------------------------------------------------------------------------------------------------------------------------------------------------------------------------------------------------------------------------------------------------------------------------|----------------------------|-------------------------|-----------|-------|-----------|------------|------------|
| Russell 2000     Wait and Watch     0.9     0.84     0.73     0.37     -0.54       Apple     Wait and Watch     0.8     0.27     0.34     0.4     0.36       Microsoft     Wait and Watch     0.8     0.22     -0.17     0.39     0.47       Google     Wait and Watch     1.0     -0.24     -0.07     0.29     0.65       NVIDIA     Wait and Watch     0.8     0.46     0.13     1.6     1.92       Meta Platforms     Buy     0.8     0.46     0.13     0.52     -1.13       Materials \$XLB     Wait and Watch     0.9     -0.18     0.17     0.62     -0.46     -0.31       Financials \$XLF     Wait and Watch     0.9     -0.18     0.17     0.74     -0.54     -0.59       Industrials \$XLI     Wait and Watch     0.8     0.127     0.16     0.18       Consumer Staples \$XLV     Wait and Watch     0.9     -1.41     -0.23     -0.34     -0.41       Utilities \$XLU     Sell     0.9     -1.61     -0                                                                                                                                       | S&P 500                    | Wait and Watch          |           | 0.67  |           |            |            |
| Apple     Wait and Watch     0.8     0.71     0.39     0.47       Google     Wait and Watch     1.0     -0.24     -0.01     0.58     1.08       Amazon     Wait and Watch     1.0     -0.24     -0.01     0.58     1.08       NVIDIA     Wait and Watch     0.7     0.25     0.37     0.42     0.47       Tesla     Wait and Watch     0.7     0.25     0.37     0.42     0.47       Metfix     Buy     0.8     1.05     1.3     1.6     1.92       Netflix     Buy     0.8     0.05     1.3     1.6     1.92       Industrials \$XLB     Wait and Watch     0.7     -0.46     -0.31       Energy \$XLE     Wait and Watch     0.7     -0.47     -0.54     -0.59       Industrials \$XLI     Wait and Watch     0.0     -0.11     -0.23     -0.34     -0.51       Gonsumer Staples \$XLP     Wait and Watch     0.0     -0.17     -0.12     -0.23     -0.14       Health Care \$XLV     Sell     0                                                                                                                                                        | NASDAQ 100                 | Sell                    | 1.0       | -1.05 |           | -1.16      | -0.92      |
| Microsoft     Wait and Watch     0.8     0.22     -0.17     0.39     0.47       Google     Wait and Watch     1.0     -0.24     -0.01     0.58     1.08       Amazon     Wait and Watch     1.0     -0.45     -0.07     0.29     0.65       NVIDIA     Wait and Watch     0.7     0.25     0.37     0.42     0.47       Tesla     Wait and Watch     0.8     0.46     0.13     -0.52     -1.13       MetaPlatforms     Buy     1.0     2.067     -0.62     -0.46     -0.31       Energy \$XLE     Wait and Watch     0.7     -0.67     -0.52     -0.46     -0.31       Industrials \$XLF     Wait and Watch     0.7     -0.47     -0.54     -0.59       Industrials \$XLF     Wait and Watch     1.0     -0.3     0.27     0.16     0.18       Consumer Staples \$XLP     Wait and Watch     1.0     -0.1     -0.23     -0.34     -0.41       Utilities \$XLU     Sell     0.9     -1.19     -0.23     -0.49     0.                                                                                                                                       | Russell 2000               |                         |           |       |           |            |            |
| Google     Wait and Watch     1.0     -0.24     -0.01     0.58     1.08       Amazon     Wait and Watch     0.7     0.25     0.37     0.42     0.47       Tesla     Wait and Watch     0.8     0.65     0.37     0.42     0.47       Tesla     Wait and Watch     0.8     0.65     0.33     0.65     1.13       Meta Platforms     Buy     0.8     1.05     1.3     1.6     1.92       Netflix     Buy     0.8     1.07     0.42     0.47     0.54     -0.59       Industrials \$XLF     Wait and Watch     0.7     -0.47     -0.54     -0.59       Industrials \$XLI     Wait and Watch     0.8     0.27     0.16     0.18       Consumer Staples \$XLP     Wait and Watch     1.0     -0.3     -0.21     -0.23     -0.34     -0.41       Utilities \$XLU     Sell     0.9     -1.59     -0.88     -0.35     0.13       Gonsumer Staples \$XLY     Wait and Watch     1.0     -0.17     -0.17     0.17                                                                                                                                                   | Apple                      | Wait and Watch          | 0.8       | 0.71  | 0.84      | 0.4        | 0.36       |
| Ame.zon     Wait and Watch     1.0     -0.45     -0.07     0.29     0.65       NVIDIA     Wait and Watch     0.8     0.46     0.13     -0.52     -1.13       Meta Platforms     Buy     0.8     0.46     0.13     -0.52     -1.13       Meta Platforms     Buy     0.8     0.46     0.13     1.6     1.92       Netfilx     Buy     1.0     2.09     2.18     2.14     2.31       Materials \$XLE     Wait and Watch     0.9     -0.18     0.17     -0.7     1.03       Financials \$XLL     Wait and Watch     0.9     -0.18     0.17     -0.54     -0.59       Industrials \$XLL     Wait and Watch     1.0     -0.3     0.27     0.16     0.18       Consumer Staples \$XLP     Wait and Watch     1.0     -0.1     -0.23     -0.34     -0.41       Utilities \$XLV     Sell     0.9     -1.08     -1.3     -1.17     -0.55     -0.49       Retail \$XRT     Sell     0.9     -1.08     -0.57     -0                                                                                                                                                   | Microsoft                  | Wait and Watch          | 0.8       | 0.22  | -0.17     | 0.39       | 0.47       |
| NVIDIA     Wait and Watch     0.7     0.25     0.37     0.42     0.47       Tesla     Wait and Watch     0.8     0.46     0.13     -0.52     -1.13       Meta Platforms     Buy     0.8     1.05     1.3     1.6     1.92       Metfilix     Buy     0.8     1.05     1.3     1.6     1.92       Industrials \$XLB     Wait and Watch     0.9     -0.62     -0.46     -0.31       Financials \$XLF     Wait and Watch     0.9     -0.47     -0.47     -0.54     -0.59       Industrials \$XLF     Wait and Watch     0.8     0.12     -0.05     0.51     0.23       Technology \$XLK     Wait and Watch     1.0     -0.1     -0.23     -0.34     -0.41       Utilities \$XLU     Sell     0.9     -1.59     -0.88     -0.35     0.13       Health Care \$XLY     Sell     0.9     -1.10     -0.22     -0.49       Retail \$XRT     Sell     0.9     -0.17     -0.17     -0.51     -0.49       Retaii                                                                                                                                                      | Google                     | Wait and Watch          | 1.0       | -0.24 | -0.01     | 0.58       | 1.08       |
| Tesla     Wait and Watch     0.8     0.46     0.13     -0.52     -1.13       Meta Platforms     Buy     0.0     2.09     2.18     2.14     2.31       Materials \$XLB     Wait and Watch     0.0     -0.67     -0.62     -0.46     -0.31       Energy \$XLE     Wait and Watch     0.9     -0.18     0.17     0.7     1.03       Industrials \$XLI     Wait and Watch     0.7     -0.47     -0.54     -0.59       Industrials \$XLV     Wait and Watch     1.0     -0.1     -0.23     -0.34     -0.41       Utilities \$XLU     Wait and Watch     1.0     -0.1     -0.23     -0.34     -0.41       Utilities \$XLU     Sell     0.9     -1.59     -0.88     -0.35     0.13       Health Care \$XLV     Sell     0.9     -1.08     -1.37     -0.25     -0.49       Germany (Dax)     Sell     0.9     -1.08     -1.37     -0.3     1.17     -0.54       Japan (Nikkei)     Buy     0.5     -0.71     -0.23     -0.31<                                                                                                                                     | Amazon                     | Wait and Watch          | 1.0       | -0.45 | -0.07     | 0.29       | 0.65       |
| Tesla     Wait and Watch     0.8     0.46     0.13     -0.52     -1.13       Meta Platforms     Buy     0.0     2.09     2.18     2.14     2.31       Materials \$XLB     Wait and Watch     0.0     -0.67     -0.62     -0.46     -0.31       Energy \$XLE     Wait and Watch     0.9     -0.18     0.17     0.7     1.03       Industrials \$XLI     Wait and Watch     0.7     -0.47     -0.54     -0.59       Industrials \$XLV     Wait and Watch     1.0     -0.1     -0.23     -0.34     -0.41       Utilities \$XLU     Wait and Watch     1.0     -0.1     -0.23     -0.34     -0.41       Utilities \$XLU     Sell     0.9     -1.59     -0.88     -0.35     0.13       Health Care \$XLV     Sell     0.9     -1.08     -1.37     -0.25     -0.49       Germany (Dax)     Sell     0.9     -1.08     -1.37     -0.3     1.17     -0.54       Japan (Nikkei)     Buy     0.5     -0.71     -0.23     -0.31<                                                                                                                                     | NVIDIA                     | Wait and Watch          | 0.7       | 0.25  | 0.37      | 0.42       | 0.47       |
| Netflix     Buý     1.0     2.09     2.18     2.14     2.31       Materials \$XLB     Wait and Watch     0.9     -0.18     0.17     0.7     1.03       Financials \$XLF     Wait and Watch     0.9     -0.18     0.17     0.7     1.03       Industrials \$XLF     Wait and Watch     0.7     -0.47     -0.47     -0.54     -0.53       Technology \$XLK     Wait and Watch     1.0     -0.1     -0.23     -0.34     -0.41       Utilities \$XLU     Wait and Watch     1.0     -0.1     -0.23     -0.34     -0.41       Utilities \$XLU     Sell     0.9     -1.41     -1.27     -1.61     -0.89       Consumer Discretionary \$XLY     Wait and Watch     0.5     -0.17     -0.17     -0.25     -0.49       Remay (Dax)     Buy     0.5     -0.07     0.23     0.19     -0.17       Germany (Dax)     Buy     0.5     -0.0     0.54     1.27     1.03       Japan (Nikkei)     Buy     0.8     -0.25     -0.79                                                                                                                                          | Tesla                      | Wait and Watch          | 0.8       | 0.46  | 0.13      | -0.52      | -1.13      |
| Netflix     Buy     1.0     2.09     2.18     2.14     2.31       Materials \$XLB     Wait and Watch     0.9     -0.18     0.17     0.7     1.03       Financials \$XLF     Wait and Watch     0.9     -0.18     0.17     0.7     1.03       Industrials \$XLF     Wait and Watch     0.7     -0.47     -0.54     -0.59       Industrials \$XLV     Wait and Watch     1.0     0.3     0.27     0.16     0.18       Consumer Staples \$XLV     Wait and Watch     1.0     -0.1     -0.23     -0.34     -0.41       Utilities \$XLU     Sell     0.9     -1.41     -1.27     -1.61     -0.89       Consumer Discretionary \$XLY     Wait and Watch     0.5     -0.17     -0.17     -0.25     -0.49       Retail \$XRT     Buy     0.8     -1.32     -1.18     -2.18     -0.3       Japan (Nikkei)     Buy     0.8     -0.17     -0.17     -0.26     -0.31       Bitcoin     Buy     0.8     0.33     0.37     -0.31 <th< th=""><th>Meta Platforms</th><th>Buy</th><th>0.8</th><th>1.05</th><th>1.3</th><th>1.6</th><th>1.92</th></th<>                     | Meta Platforms             | Buy                     | 0.8       | 1.05  | 1.3       | 1.6        | 1.92       |
| Materials \$XLB     Wait and Watch     1.0     -0.67     -0.62     -0.46     -0.31       Financials \$XLF     Wait and Watch     0.7     -0.47     -0.54     -0.59       Industrials \$XLI     Wait and Watch     0.7     -0.47     -0.47     -0.54     -0.59       Industrials \$XLI     Wait and Watch     0.8     0.12     -0.05     0.51     0.23       Technology \$XLK     Wait and Watch     1.0     0.3     0.27     0.16     0.18       Consumer Staples \$XLP     Wait and Watch     1.0     -0.1     -0.23     -0.34     -0.41       Utilities \$XLU     Sell     0.9     -1.59     -0.88     -0.35     0.13       Health Care \$XLY     Sell     0.9     -1.08     -1.3     -1.17     -0.54       Consumer Discretionary \$XLY     Wait and Watch     0.5     -0.71     0.23     0.19     0.17       Germany (Dax)     Buy     0.8     1.32     1.88     2.28     2.05       WTI Crude Oil     Wait and Watch     1.0     -0.15     -                                                                                                         | Netflix                    |                         | 1.0       | 2.09  | 2.18      | 2.14       | 2.31       |
| Energy \$XLE     Wait and Watch     0.9     -0.18     0.17     0.7     1.03       Financials \$XLF     Wait and Watch     0.7     -0.47     -0.54     -0.59       Industrials \$XLI     Wait and Watch     0.8     0.12     -0.05     0.51     0.23       Technology \$XLK     Wait and Watch     1.0     -0.1     -0.23     -0.34     -0.41       Utilities \$XLU     Sell     0.9     -1.41     -1.27     -1.61     -0.89       Consumer Discretionary \$XLY     Wait and Watch     0.5     -0.17     -0.17     -0.25     -0.49       Retail \$XRT     Sell     0.9     -1.08     -1.3     -1.17     -0.54       Germany (Dax)     Buy     0.5     -0.17     -0.17     -0.23     0.19     0.17       China (Shanghai Composite)     Wait and Watch     1.0     -0.15     -0.06     -0.45     -0.31       Japan (Nikkei)     Buy     0.5     -0.0     0.54     -0.27     -0.76       Copper Futures     Sell     0.7     -2.33 <t< th=""><th>Materials \$XLB</th><th></th><th>1.0</th><th></th><th>-0.62</th><th>-0.46</th><th>-0.31</th></t<>           | Materials \$XLB            |                         | 1.0       |       | -0.62     | -0.46      | -0.31      |
| Financials \$XLF     Wait and Watch     0.7     -0.47     -0.47     -0.54     -0.59       Industrials \$XLI     Wait and Watch     0.8     0.12     -0.05     0.51     0.23       Technology \$XLK     Wait and Watch     1.0     0.3     0.27     0.16     0.18       Consumer Staples \$XLP     Wait and Watch     1.0     -0.1     -0.23     -0.34     -0.41       Utilities \$XLU     Sell     0.9     -1.59     -0.88     -0.35     0.13       Consumer Discretionary \$XLY     Wait and Watch     0.5     -0.17     -0.25     -0.49       Retail \$XRT     Sell     0.9     -1.08     -1.3     -1.17     -0.54       Germany (Dax)     Buy     0.5     0.71     0.23     0.19     0.17       China (Shanghai Composite)     Wait and Watch     0.0     -0.18     -0.26     -0.31       Bapan (Nikkei)     Buy     0.81     1.32     1.88     2.28     2.05       W11 Crude Oil     Wait and Watch     1.0     -0.12     -0.07     -0.12 </th <th></th> <th>Wait and Watch</th> <th>0.9</th> <th>-0.18</th> <th>0.17</th> <th>0.7</th> <th>1.03</th> |                            | Wait and Watch          | 0.9       | -0.18 | 0.17      | 0.7        | 1.03       |
| Industrials \$XL1     Wait and Watch     0.8     0.12     -0.05     0.51     0.23       Technology \$XLK     Wait and Watch     1.0     0.3     0.27     0.16     0.18       Consumer Staples \$XLP     Wait and Watch     1.0     -0.1     -0.23     -0.34     -0.41       Utilities \$XLU     Sell     0.9     -1.59     -0.88     -0.35     0.13       Health Care \$XLV     Sell     0.9     -1.61     -0.89     -0.49       Consumer Discretionary \$XLY     Wait and Watch     0.5     -0.17     -0.17     -0.25     -0.49       Germany (Dax)     Buy     0.5     0.71     0.23     0.19     0.17       China (Shanghai Composite)     Wait and Watch     0.5     -0.0     0.54     1.27     1.03       Bitcoin     Buy     0.8     1.32     1.88     2.28     2.05       WTI Crude Oil     Wait and Watch     1.0     -0.15     -0.04     -0.26     -0.31       Brent Crude Oil     Wait and Watch     1.0     0.61     0.36                                                                                                                      |                            | Wait and Watch          |           |       |           | -0.54      | -0.59      |
| Technology \$XLK     Wait and Watch     1.0     0.3     0.27     0.16     0.18       Consumer Staples \$XLP     Wait and Watch     1.0     -0.1     -0.23     -0.34     -0.41       Utilities \$XLU     Sell     0.9     -1.59     -0.88     -0.35     0.13       Health Care \$XLV     Sell     0.9     -1.41     -1.27     -1.61     -0.89       Consumer Discretionary \$XLY     Sell     0.9     -1.08     -0.71     -0.25     -0.49       Retail \$XRT     Sell     0.9     -1.08     -1.17     -0.54       Germany (Dax)     Buy     0.5     -0.71     -0.23     0.19     0.17       Japan (Nikkei)     Buy     0.8     1.32     1.88     2.28     2.05       WTI Crude Oil     Wait and Watch     1.0     -0.15     -0.12     -0.07       Natural Gas Futures     Sell     0.7     -2.33     -2.55     -2.17     -1.52       Opper Futures     Sell     0.7     -2.33     -2.55     -2.17     -1.52 <tr< th=""><th></th><th>Wait and Watch</th><th>0.8</th><th>0.12</th><th>-0.05</th><th>0.51</th><th>0.23</th></tr<>                             |                            | Wait and Watch          | 0.8       | 0.12  | -0.05     | 0.51       | 0.23       |
| Consume     Staples     XLP     Wait and Watch     1.0     -0.1     -0.23     -0.34     -0.41       Utilities     SklU     0.9     -1.59     -0.88     -0.35     0.13       Health Care     SklV     Sell     0.9     -1.41     -1.27     -1.61     -0.89       Consumer Discretionary     SklY     Wait and Watch     0.5     -0.17     -0.23     0.19     0.17       Germany (Dax)     Buy     0.5     0.71     0.23     0.19     0.17       Japan (Nikkei)     Wait and Watch     0.5     -0.00     0.54     1.27     1.03       Bitcoin     Buy     0.8     1.32     1.88     2.28     2.05       WTI Crude Oil     Wait and Watch     1.0     -0.15     -0.12     -0.07       Natural Gas Futures     Sell     0.7     -2.33     -2.55     -2.17     -1.52       Steel     Wait and Watch     1.0     0.61     0.36     -0.27     -0.76       Copper Futures     Sell     0.7     -2.33                                                                                                                                                              |                            |                         |           |       |           |            |            |
| Utilities \$XLU     Sell     0.9     -1.59     -0.88     -0.35     0.13       Health Care \$XLV     Sell     0.9     -1.41     -1.27     -1.61     -0.89       Consumer Discretionary \$XLY     Wait and Watch     0.5     -0.17     -0.17     -0.25     -0.49       Retail \$XRT     Sell     0.9     -1.08     -1.3     -1.17     -0.54       Germany (Dax)     Buy     0.5     -0.17     0.23     0.19     0.17       China (Shanghai Composite)     Wait and Watch     1.0     -0.95     -0.66     -0.45     -0.3       Bitcoin     Buy     0.8     1.32     1.88     2.28     2.05       WTI Crude Oil     Wait and Watch     1.0     -0.15     -0.44     -0.26     -0.31       Natural Gas Futures     Wait and Watch     1.0     -0.61     0.36     -0.27     -0.76       Copper Futures     Sell     0.7     -2.33     -2.55     -2.17     -1.52       Steel     Wait and Watch     1.0     0.24     -0.25                                                                                                                                        |                            |                         |           |       |           |            |            |
| Health Care \$XLV     Sell     0.9     -1.41     -1.27     -1.61     -0.89       Consumer Discretionary \$XLY     Wait and Watch     0.5     -0.17     -0.17     -0.25     -0.49       Retail \$XRT     Buy     0.5     -0.17     -0.17     -0.23     0.19     0.17       China (Shanghai Composite)     Buy     0.5     -0.71     0.23     0.19     0.17       China (Shanghai Composite)     Wait and Watch     0.5     -0.0     0.54     1.27     1.03       Bitcoin     Buy     0.8     1.32     1.88     2.28     2.05       WTI Crude Oil     Wait and Watch     1.0     -0.15     -0.12     -0.07       Natural Gas Futures     Wait and Watch     1.0     0.61     0.36     -0.27     -1.52       Steel     Wait and Watch     1.0     0.24     -0.25     -0.79     -0.44       Lithium \$LIT     Wait and Watch     1.0     0.24     -0.33     0.91       Platinum     Wait and Watch     1.0     0.42     0.56     0.                                                                                                                           |                            |                         |           |       |           |            |            |
| Consumer Discretionary \$XLY     Wait and Watch     0.5     -0.17     -0.27     -0.25     -0.49       Retail \$XRT     Sell     0.9     -1.08     -1.3     -1.17     -0.54       Germany (Dax)     Buy     0.5     -0.71     0.23     0.19     0.17       China (Shanghai Composite)     Wait and Watch     1.0     -0.95     -0.66     -0.45     -0.31       Japan (Nikkei)     Buy     0.8     1.32     1.88     2.28     2.05       WTI Crude Oil     Wait and Watch     1.0     -0.15     -0.12     -0.07       Natural Gas Futures     Sell     0.7     -2.33     -2.55     -2.17     -1.52       Steel     Wait and Watch     1.0     0.25     -0.12     -0.07       Natural Gas Futures     Sell     0.7     -2.33     -2.55     -2.17     -1.52       Steel     Wait and Watch     1.0     0.24     -0.25     -0.79     -0.44       Lithium \$LIT     Wait and Watch     0.6     0.67     0.43     -0.33     0.91                                                                                                                                 |                            |                         |           |       |           |            |            |
| Retail \$XRT     Sell     0.9     -1.08     -1.3     -1.17     -0.54       Germany (Dax)     Buy     0.5     0.71     0.23     0.19     0.17       Japan (Nikkei)     Wait and Watch     1.0     -0.25     -0.66     -0.45     -0.3       Bitcoin     Buy     0.8     1.32     1.88     2.28     2.05       WTI Crude Oil     Wait and Watch     1.0     -0.15     -0.04     -0.26     -0.31       Brent Crude Oil     Wait and Watch     1.0     -0.15     -0.04     -0.26     -0.31       Natural Gas Futures     Wait and Watch     1.0     -0.15     -0.04     -0.26     -0.31       Steel     Wait and Watch     1.0     0.61     0.36     -0.27     -0.76       Copper Futures     Sell     0.7     -2.33     -2.55     -2.17     -1.52       Steel     Wait and Watch     1.0     0.42     0.63     0.63     0.63     0.63     0.63       Gold     Sell     1.0     -1.06     -1.19                                                                                                                                                                |                            |                         |           |       |           |            |            |
| Germany (Dax)<br>China (Shanghai Composite)     Buy<br>Wait and Watch     0.5     0.71     0.23     0.19     0.17       China (Shanghai Composite)     Wait and Watch     1.0     -0.95     -0.66     -0.45     -0.3       Bitcoin     Buy     0.8     1.32     1.88     2.28     2.05       WTI Crude Oil     Wait and Watch     1.0     -0.15     -0.04     -0.26     -0.31       Brent Crude Oil     Wait and Watch     1.0     -0.15     -0.12     -0.07       Natural Gas Futures     Wait and Watch     1.0     0.61     0.36     -0.27     -0.76       Copper Futures     Wait and Watch     1.0     0.61     0.36     -0.27     -0.76       Steel     Wait and Watch     1.0     0.59     1.36     1.51     2.0       Palladium     Wait and Watch     1.0     0.59     1.36     1.51     2.0       Palladium     Wait and Watch     1.0     0.42     0.56     0.61     0.83       Silver     Sell     1.0     -1.06     -1.19                                                                                                                    |                            | Sell                    |           |       |           |            | -0.54      |
| China (Shanghai Composite)     Wait and Watch     1.0     0.95     0.666     -0.45     -0.3       Japan (Nikkei)     Wait and Watch     0.5     -0.0     0.54     1.27     1.03       Bitcoin     Buy     0.8     1.32     1.88     2.28     2.05       WTI Crude Oil     Wait and Watch     1.0     -0.15     -0.04     -0.26     -0.31       Brent Crude Oil     Wait and Watch     1.0     -0.15     -0.04     -0.26     -0.31       Natural Gas Futures     Wait and Watch     1.0     -0.61     0.36     -0.27     -0.76       Copper Futures     Sell     0.7     -2.33     -2.55     -2.17     -1.52       Steel     Wait and Watch     1.0     0.59     1.36     1.51     2.0       Paladinum     Wait and Watch     0.8     0.67     0.43     -0.33     0.91       Platinum     Wait and Watch     0.0     0.42     0.56     0.61     0.83       Gold     Sell     1.0     0.16     0.91     -1.25 <th></th> <th></th> <th></th> <th></th> <th></th> <th></th> <th></th>                                                                         |                            |                         |           |       |           |            |            |
| Japan (Nikkei)     Wait and Watch     0.5     -0.0     0.54     1.27     1.03       Bitcoin     Buy     0.8     1.32     1.88     2.28     2.05       WTI Crude Oil     Wait and Watch     1.0     -0.15     -0.04     -0.26     -0.31       Brent Crude Oil     Wait and Watch     1.0     -0.19     -0.15     -0.12     -0.07       Natural Gas Futures     Wait and Watch     1.0     0.61     0.36     -0.27     -0.76       Copper Futures     Sell     0.7     -2.33     -2.55     -2.17     -1.52       Steel     Wait and Watch     1.0     0.24     -0.25     -0.79     -0.44       Lithium \$LIT     Wait and Watch     1.0     0.42     0.56     0.61     0.83       Silver     Wait and Watch     1.0     0.42     0.56     0.61     0.83       Gold     Sell     1.0     -1.06     -1.19     -1.69     -1.69       Gold     Sell     1.0     -1.06     0.19     -1.78     1.08                                                                                                                                                               |                            |                         |           |       |           |            |            |
| Bitcoin     Buy     0.8     1.32     1.88     2.28     2.05       WTI Crude Oil     Wait and Watch     1.0     -0.15     -0.04     -0.26     -0.31       Brent Crude Oil     Wait and Watch     1.0     -0.15     -0.04     -0.26     -0.31       Natural Gas Futures     Wait and Watch     1.0     -0.19     -0.15     -0.07       Copper Futures     Sell     0.7     -2.33     -2.55     -2.17     -1.52       Steel     Wait and Watch     1.0     0.24     -0.25     -0.79     -0.44       Lithium \$LIT     Wait and Watch     1.0     0.42     -0.56     1.51     2.0       Palladium     Wait and Watch     1.0     0.42     0.56     0.61     0.83       Silver     Wait and Watch     1.0     -0.05     -0.0     -0.14       Gold     Sell     1.0     -1.06     -1.19     -1.25     -1.31       Uranium \$URA     Wait and Watch     0.5     -0.02     -0.05     -0.0     -0.14       <                                                                                                                                                       |                            |                         |           |       |           |            |            |
| WTI Crude Oil     Wait and Watch     1.0     -0.15     -0.04     -0.26     -0.31       Brent Crude Oil     Wait and Watch     1.0     -0.19     -0.15     -0.12     -0.07       Natural Gas Futures     Wait and Watch     1.0     0.61     0.36     -0.27     -0.76       Copper Futures     Sell     0.7     -2.33     -2.55     -2.17     -1.52       Steel     Wait and Watch     1.0     0.24     -0.25     -0.79     -0.44       Lithium \$LIT     Wait and Watch     1.0     0.59     1.36     1.51     2.0       Palladium     Wait and Watch     1.0     0.42     -0.56     0.61     0.83       Silver     Wait and Watch     1.0     0.42     0.56     0.61     0.83       Silver     Wait and Watch     1.0     -0.68     -0.71     -1.69     -1.69       Gold     Sell     Nat and Watch     0.6     0.01     -0.07     -0.68     -0.75       Gold     Sell     Nat and Watch     0.5     -0.02 <th></th> <th></th> <th></th> <th></th> <th></th> <th></th> <th></th>                                                                         |                            |                         |           |       |           |            |            |
| Brent Crude Oil     Wait and Watch     1.0     -0.19     -0.15     -0.12     -0.07       Natural Gas Futures     Wait and Watch     1.0     0.61     0.36     -0.27     -0.76       Copper Futures     Sell     0.7     -2.33     -2.55     -2.17     -1.52       Steel     Wait and Watch     1.0     0.24     -0.25     -0.79     -0.44       Lithium \$LIT     Wait and Watch     1.0     0.59     1.36     1.51     2.0       Palladium     Wait and Watch     1.0     0.42     0.56     0.61     0.83       Silver     Wait and Watch     1.0     -0.42     0.56     0.61     0.83       Silver     Wait and Watch     1.0     -0.89     -1.41     -1.69     -1.69       Gold     Sell     1.0     -0.07     -0.68     -0.75       Corn Futures     Wait and Watch     0.6     0.01     -0.07     -0.68     -0.75       Soybean Futures     Buy     1.0     1.1     1.92     1.78     1.08                                                                                                                                                           |                            |                         |           |       |           |            |            |
| Natural Gas Futures     Wait and Watch     1.0     0.61     0.36     -0.27     -0.76       Copper Futures     Sell     0.7     -2.33     -2.55     -2.17     -1.52       Steel     Wait and Watch     1.0     0.24     -0.25     -0.79     -0.44       Lithium \$LIT     Wait and Watch     1.0     0.59     1.36     1.51     2.0       Palladium     Wait and Watch     1.0     0.42     0.56     0.61     0.83       Silver     Wait and Watch     1.0     0.42     0.56     0.61     0.83       Gold     Wait and Watch     1.0     -0.42     0.56     0.61     0.83       Uranium \$URA     Wait and Watch     1.0     -0.42     0.56     0.61     0.83       Uranium \$URA     Wait and Watch     0.6     0.01     -0.07     -0.68     -0.75       Corn Futures     Buy     1.0     -1.16     -1.19     -1.78     1.08       Soybean Futures     Wait and Watch     0.7     -0.34     -0.05     0.31                                                                                                                                                |                            |                         |           |       |           |            |            |
| Copper Futures     Sell     0.7     -2.33     -2.55     -2.17     -1.52       Steel     Wait and Watch     1.0     0.24     -0.25     -0.79     -0.44       Lithium \$LIT     Wait and Watch     1.0     0.59     1.36     1.51     2.0       Palladium     Wait and Watch     0.8     0.67     0.43     -0.33     0.91       Platinum     Wait and Watch     1.0     0.42     0.56     0.61     0.83       Silver     Wait and Watch     1.0     0.42     0.56     0.61     0.83       Gold     Sell     1.0     -1.06     -1.19     -1.25     -1.31       Uranium \$URA     Wait and Watch     0.6     0.01     -0.07     -0.68     -0.75       Corn Futures     Buy     1.0     1.1     1.92     1.78     1.08       Wheat     Wait and Watch     0.7     -0.34     -0.05     0.31     0.26       Sugar     Wait and Watch     0.9     -0.61     -0.69     -0.78     -0.76 <t< th=""><th>Natural Gas Futures</th><th>Wait and Watch</th><th>1.0</th><th></th><th></th><th></th><th>-0.76</th></t<>                                                     | Natural Gas Futures        | Wait and Watch          | 1.0       |       |           |            | -0.76      |
| Steel   Wait and Watch   1.0   0.24   -0.25   -0.79   -0.44     Lithium \$LIT   Wait and Watch   1.0   0.59   1.36   1.51   2.0     Palladium   Wait and Watch   0.8   0.67   0.43   -0.33   0.91     Platinum   Wait and Watch   1.0   0.42   0.56   0.61   0.83     Silver   Wait and Watch   1.0   0.42   0.56   0.61   0.83     Gold   Sell   1.0   -1.06   -1.19   -1.25   -1.31     Uranium \$URA   Wait and Watch   0.6   0.01   -0.07   -0.68   -0.75     Corn Futures   Buy   1.0   -1.06   -1.19   -1.25   -1.31     Uranium \$URA   Wait and Watch   0.5   -0.02   -0.05   0.0   -0.14     Soybean Futures   Buy   1.0   1.1   1.92   1.78   1.08     Wheat   Wait and Watch   0.7   -0.34   -0.05   0.31   0.26     Sugar   Wait and Watch   0.9   -0.61   -0.69   -0.78                                                                                                                                                                                                                                                                      | Copper Futures             | Sell                    | 0.7       | -2.33 | -2.55     | -2.17      | -1.52      |
| Palladium     Wait and Watch     0.8     0.67     0.43     -0.33     0.91       Platinum     Wait and Watch     1.0     0.42     0.56     0.61     0.83       Silver     Wait and Watch     1.0     -0.89     -1.41     -1.69     -1.69       Gold     Sell     1.0     -1.06     -1.19     -1.25     -1.31       Uranium \$URA     Wait and Watch     0.6     0.01     -0.07     -0.68     -0.75       Corn Futures     Wait and Watch     0.6     0.01     1.1     1.92     1.78     1.08       Wheat     Wait and Watch     0.7     -0.34     -0.05     0.31     0.26       Sugar     Wait and Watch     0.9     -0.61     -0.69     -0.78     -0.76       US Dollar     Cross     Wait and Watch     1.0     -0.36     -0.27     -0.19     -0.15       British Pound To US Dollar Cross     Wait and Watch     1.0     -0.36     -0.27     -0.19     -0.15       British Pound To US Dollar Cross     Wait and Watch <th< th=""><th></th><th>Wait and Watch</th><th>1.0</th><th>0.24</th><th>-0.25</th><th>-0.79</th><th>-0.44</th></th<>             |                            | Wait and Watch          | 1.0       | 0.24  | -0.25     | -0.79      | -0.44      |
| Palladium     Wait and Watch     0.8     0.67     0.43     -0.33     0.91       Platinum     Wait and Watch     1.0     0.42     0.56     0.61     0.83       Silver     Wait and Watch     1.0     -0.89     -1.41     -1.69     -1.69       Gold     Sell     1.0     -1.06     -1.19     -1.25     -1.31       Uranium \$URA     Wait and Watch     0.6     0.01     -0.07     -0.68     -0.75       Corn Futures     Wait and Watch     0.6     0.01     1.1     1.92     1.78     1.08       Wheat     Wait and Watch     0.7     -0.34     -0.05     0.31     0.26       Sugar     Wait and Watch     0.9     -0.61     -0.69     -0.78     -0.76       US Dollar     Cross     Wait and Watch     1.0     -0.36     -0.27     -0.19     -0.15       British Pound To US Dollar Cross     Wait and Watch     1.0     -0.36     -0.27     -0.19     -0.15       British Pound To US Dollar Cross     Wait and Watch <th< th=""><th>Lithium \$LIT</th><th>Wait and Watch</th><th>1.0</th><th>0.59</th><th>1.36</th><th>1.51</th><th>2.0</th></th<>    | Lithium \$LIT              | Wait and Watch          | 1.0       | 0.59  | 1.36      | 1.51       | 2.0        |
| Silver   Wait and Watch   1.0   -0.89   -1.41   -1.69   -1.69     Gold   Sell   1.0   -1.06   -1.19   -1.25   -1.31     Uranium \$URA   Wait and Watch   0.6   0.01   -0.07   -0.68   -0.75     Corn Futures   Wait and Watch   0.5   -0.02   -0.05   -0.0   -0.14     Soybean Futures   Buy   1.0   1.1   1.92   1.78   1.08     Wheat   Wait and Watch   0.7   -0.34   -0.05   0.31   0.26     Sugar   Wait and Watch   0.9   -0.61   -0.69   -0.78   -0.76     US Dollar   Wait and Watch   1.0   -0.36   -0.27   -0.19   -0.15     British Pound To US Dollar Cross   Wait and Watch   0.8   0.59   0.68   0.87   1.17     US Dollar To Yen Cross   Buy   1.0   1.48   1.07   0.6   0.43     UST 10yr Yield   Wait and Watch   0.6   -0.44   -0.54   -1.07     UST 10yr Yield   Wait and Watch   0.6   -0.44   -0                                                                                                                                                                                                                                     |                            | Wait and Watch          | 0.8       | 0.67  | 0.43      | -0.33      | 0.91       |
| GoldSell1.0-1.06-1.19-1.25-1.31Uranium \$URAWait and Watch0.60.01-0.07-0.68-0.75Corn FuturesWait and Watch0.5-0.02-0.05-0.0-0.14Soybean FuturesBuy1.01.11.921.781.08WheatWait and Watch0.7-0.34-0.050.310.26SugarWait and Watch0.9-0.61-0.69-0.78-0.76US DollarVait and Watch1.00.90.680.43-0.18Euro To US Dollar CrossWait and Watch1.0-0.36-0.27-0.19-0.15British Pound To US Dollar CrossWait and Watch0.6-0.46-0.41-0.54-1.07US Dollar To Yen CrossBuy1.01.481.08-0.54-1.07UST 2yr YieldWait and Watch0.6-0.46-0.41-0.54-1.07UST 10yr YieldWait and Watch1.00.30.290.230.27UST 30yr YieldBuy1.02.572.21.831.53                                                                                                                                                                                                                                                                                                                                                                                                                                        | Platinum                   | Wait and Watch          | 1.0       | 0.42  | 0.56      | 0.61       | 0.83       |
| Uranium \$URAWait and Watch0.60.01-0.07-0.68-0.75Corn FuturesWait and Watch0.5-0.02-0.05-0.0-0.14Soybean FuturesBuy1.01.11.921.781.08WheatWait and Watch0.7-0.34-0.050.310.26SugarWait and Watch0.9-0.61-0.69-0.78-0.76US DollarWait and Watch0.9-0.61-0.680.43-0.18Euro To US Dollar CrossWait and Watch1.00.90.680.43-0.15British Pound To US Dollar CrossWait and Watch1.0-0.36-0.27-0.19-0.15US Dollar To Yen CrossWait and Watch0.6-0.46-0.41-0.54-1.07UST 2yr YieldWait and Watch0.6-0.46-0.41-0.54-1.07UST 10yr YieldWait and Watch1.00.30.290.230.27UST 30yr YieldBuy1.02.572.21.831.53                                                                                                                                                                                                                                                                                                                                                                                                                                                           |                            | Wait and Watch          | 1.0       | -0.89 | -1.41     | -1.69      | -1.69      |
| Corn FuturesWait and Watch0.5-0.02-0.05-0.0-0.14Soybean FuturesBuy1.01.11.921.781.08WheatWait and Watch0.7-0.34-0.050.310.26SugarWait and Watch0.9-0.61-0.69-0.78-0.76US DollarWait and Watch1.00.90.680.43-0.18Euro To US Dollar CrossWait and Watch1.0-0.36-0.27-0.19-0.15British Pound To US Dollar CrossWait and Watch0.80.590.680.871.17US Dollar To Yen CrossBuy1.01.481.070.60.43Canadian Dollar To US Dollar CrossWait and Watch0.6-0.46-0.41-0.54-1.07UST 2yr YieldSell1.0-1.48-1.38-1.2-1.02UST 10yr YieldWait and Watch1.00.30.290.230.27UST 30yr YieldBuy1.02.572.21.831.53                                                                                                                                                                                                                                                                                                                                                                                                                                                                   | Gold                       | Sell                    | 1.0       | -1.06 | -1.19     | -1.25      | -1.31      |
| Corn FuturesWait and Watch0.5-0.02-0.05-0.0-0.14Soybean FuturesBuy1.01.11.921.781.08WheatWait and Watch0.7-0.34-0.050.310.26SugarWait and Watch0.9-0.61-0.69-0.78-0.76US DollarWait and Watch1.00.90.680.43-0.18Euro To US Dollar CrossWait and Watch1.0-0.36-0.27-0.19-0.15British Pound To US Dollar CrossWait and Watch0.80.590.680.871.17US Dollar To Yen CrossBuy1.01.481.070.60.43Canadian Dollar To US Dollar CrossWait and Watch0.6-0.46-0.41-0.54-1.07UST 2yr YieldSell1.0-1.48-1.38-1.2-1.02UST 10yr YieldWait and Watch1.00.30.290.230.27UST 30yr YieldBuy1.02.572.21.831.53                                                                                                                                                                                                                                                                                                                                                                                                                                                                   | Uranium \$URA              | Wait and Watch          | 0.6       | 0.01  | -0.07     | -0.68      | -0.75      |
| Wheat     Wait and Watch     0.7     -0.34     -0.05     0.31     0.26       Sugar     Wait and Watch     0.9     -0.61     -0.69     -0.78     -0.76       US Dollar     Wait and Watch     0.9     -0.61     -0.69     -0.78     -0.76       US Dollar     Wait and Watch     1.0     0.9     0.68     0.43     -0.18       Euro To US Dollar Cross     Wait and Watch     1.0     -0.36     -0.27     -0.19     -0.15       British Pound To US Dollar Cross     Wait and Watch     0.8     0.59     0.68     0.87     1.17       US Dollar To Yen Cross     Buy     1.0     1.48     1.07     0.6     0.43       Canadian Dollar To US Dollar Cross     Wait and Watch     0.6     -0.46     -0.41     -0.54     -1.07       UST 2yr Yield     Sell     1.0     -1.48     -1.38     -1.2     -1.02       UST 30yr Yield     Wait and Watch     1.0     0.3     0.29     0.23     0.27       UST 30yr Yield     Buy     1.0     2.57<                                                                                                                  | Corn Futures               | Wait and Watch          | 0.5       | -0.02 | -0.05     | -0.0       | -0.14      |
| Wheat     Wait and Watch     0.7     -0.34     -0.05     0.31     0.26       Sugar     Wait and Watch     0.9     -0.61     -0.69     -0.78     -0.76       US Dollar     Wait and Watch     0.9     -0.61     -0.69     -0.78     -0.76       US Dollar     Wait and Watch     1.0     0.9     0.68     0.43     -0.18       Euro To US Dollar Cross     Wait and Watch     1.0     -0.36     -0.27     -0.19     -0.15       British Pound To US Dollar Cross     Wait and Watch     0.8     0.59     0.68     0.87     1.17       US Dollar To Yen Cross     Buy     1.0     1.48     1.07     0.6     0.43       Canadian Dollar To US Dollar Cross     Wait and Watch     0.6     -0.46     -0.41     -0.54     -1.07       UST 2yr Yield     Sell     1.0     -1.48     -1.38     -1.2     -1.02       UST 30yr Yield     Wait and Watch     1.0     0.3     0.29     0.23     0.27       UST 30yr Yield     Buy     1.0     2.57<                                                                                                                  | Soybean Futures            | Buy                     | 1.0       | 1.1   | 1.92      | 1.78       | 1.08       |
| US Dollar   Wait and Watch   1.0   0.9   0.68   0.43   -0.18     Euro To US Dollar Cross   Wait and Watch   1.0   -0.36   -0.27   -0.19   -0.15     British Pound To US Dollar Cross   Wait and Watch   0.8   0.59   0.68   0.87   1.17     US Dollar To Yen Cross   Buy   1.0   1.48   1.07   0.6   0.43     Canadian Dollar To US Dollar Cross   Wait and Watch   0.6   -0.46   -0.41   -0.54   -1.07     UST 2yr Yield   Wait and Watch   1.0   -1.48   -1.38   -1.2   -1.02     UST 10yr Yield   Wait and Watch   1.0   0.3   0.29   0.23   0.27     UST 30yr Yield   Buy   1.0   2.57   2.2   1.83   1.53                                                                                                                                                                                                                                                                                                                                                                                                                                            | Wheat                      | Wait and Watch          | 0.7       | -0.34 | -0.05     | 0.31       | 0.26       |
| Euro To US Dollar Cross   Wait and Watch   1.0   -0.36   -0.27   -0.19   -0.15     British Pound To US Dollar Cross   Wait and Watch   0.8   0.59   0.68   0.87   1.17     US Dollar To Yen Cross   Buy   1.0   1.48   1.07   0.6   0.43     Canadian Dollar To US Dollar Cross   Wait and Watch   0.6   -0.46   -0.41   -0.54   -1.07     UST 2yr Yield   Sell   1.0   -1.48   -1.38   -1.2   -1.02     UST 10yr Yield   Wait and Watch   1.0   0.3   0.29   0.23   0.27     UST 30yr Yield   Buy   1.0   2.57   2.2   1.83   1.53                                                                                                                                                                                                                                                                                                                                                                                                                                                                                                                       |                            | Wait and Watch          |           |       |           |            | -0.76      |
| British Pound To US Dollar Cross   Wait and Watch   0.8   0.59   0.68   0.87   1.17     US Dollar To Yen Cross   Buy   1.0   1.48   1.07   0.6   0.43     Canadian Dollar To US Dollar Cross   Wait and Watch   0.6   -0.46   -0.41   -0.54   -1.07     UST 2yr Yield   Sell   1.0   -1.48   -1.38   -1.2   -1.02     UST 10yr Yield   Wait and Watch   0.0   0.3   0.29   0.23   0.27     UST 30yr Yield   Buy   1.0   2.57   2.2   1.83   1.53                                                                                                                                                                                                                                                                                                                                                                                                                                                                                                                                                                                                          | US Dollar                  | Wait and Watch          | 1.0       | 0.9   | 0.68      | 0.43       | -0.18      |
| US Dollar To Yen Cross   Buy   1.0   1.48   1.07   0.6   0.43     Canadian Dollar To US Dollar Cross   Wait and Watch   0.6   -0.46   -0.41   -0.54   -1.07     UST 2yr Yield   Wait and Watch   1.0   -1.48   -1.38   -1.2   -1.02     UST 10yr Yield   Wait and Watch   1.0   0.3   0.29   0.23   0.27     UST 30yr Yield   Buy   1.0   2.57   2.2   1.83   1.53                                                                                                                                                                                                                                                                                                                                                                                                                                                                                                                                                                                                                                                                                        |                            |                         | 1.0       |       | -0.27     | -0.19      | -0.15      |
| Canadian Dollar To US Dollar Cross     Wait and Watch<br>Sell     0.6     -0.46     -0.41     -0.54     -1.07       UST 2yr Yield     Sell     1.0     -1.48     -1.38     -1.2     -1.02       UST 10yr Yield     Wait and Watch     1.0     0.3     0.29     0.23     0.27       UST 30yr Yield     Buy     1.0     2.57     2.2     1.83     1.53                                                                                                                                                                                                                                                                                                                                                                                                                                                                                                                                                                                                                                                                                                      |                            | Wait and Watch          | 0.8       | 0.59  |           |            | 1.17       |
| UST 2yr YieldSell1.0-1.48-1.38-1.2-1.02UST 10yr YieldWait and Watch1.00.30.290.230.27UST 30yr YieldBuy1.02.572.21.831.53                                                                                                                                                                                                                                                                                                                                                                                                                                                                                                                                                                                                                                                                                                                                                                                                                                                                                                                                  |                            |                         |           |       |           |            |            |
| UST 10yr Yield     Wait and Watch     1.0     0.3     0.29     0.23     0.27       UST 30yr Yield     Buy     1.0     2.57     2.2     1.83     1.53                                                                                                                                                                                                                                                                                                                                                                                                                                                                                                                                                                                                                                                                                                                                                                                                                                                                                                      |                            |                         |           |       |           |            |            |
| UST 30yr Yield Buy 1.0 2.57 2.2 1.83 1.53                                                                                                                                                                                                                                                                                                                                                                                                                                                                                                                                                                                                                                                                                                                                                                                                                                                                                                                                                                                                                 |                            |                         |           |       |           |            |            |
|                                                                                                                                                                                                                                                                                                                                                                                                                                                                                                                                                                                                                                                                                                                                                                                                                                                                                                                                                                                                                                                           |                            |                         |           |       |           |            |            |
| High Yield Corp Bond \$HYGWait and Watch1.0-0.56-0.070.210.28                                                                                                                                                                                                                                                                                                                                                                                                                                                                                                                                                                                                                                                                                                                                                                                                                                                                                                                                                                                             |                            |                         |           |       |           |            |            |
|                                                                                                                                                                                                                                                                                                                                                                                                                                                                                                                                                                                                                                                                                                                                                                                                                                                                                                                                                                                                                                                           | High Yield Corp Bond \$HYG | Wait and Watch          | 1.0       | -0.56 | -0.07     | 0.21       | 0.28       |