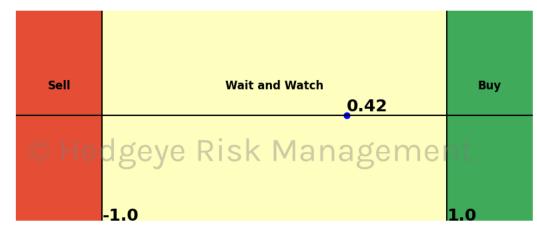

#### Trading Day Threshold Slider Graph

Each market day, the slider chart will illustrate the Algo's current TTM Z Score in relation to the threshold for all signals.

# HedgAI Signals - Summary Signals

| SkP 500     Wait and Watch     0.9     0.67     0.57     0.49     0.35       NASDAQ 100     Wait and Watch     0.9     0.84     0.73     0.37     -0.54       Russell 2000     Wait and Watch     0.9     0.84     0.4     0.36       Google     Wait and Watch     0.8     0.22     -0.01     0.39     0.47       Google     Wait and Watch     0.8     0.22     -0.07     0.29     0.65       MVIDIA     Wait and Watch     0.7     0.42     0.47     0.47     0.42     0.47       Meta Platforms     Buy     0.8     0.46     0.13     -0.52     -1.13       Metariais \$XLB     Wait and Watch     0.8     0.46     -0.31     1.6     1.92       Netfix     Buy     1.0     -0.67     -0.62     -0.46     -0.59       Industriais \$XLF     Wait and Watch     0.7     -0.47     -0.57     0.16     0.18       Consumer Staples \$XLP     Wait and Watch     1.0     -0.17     -0.23     0.34 <t< th=""><th>Asset</th><th><b>Current Position</b></th><th>Threshold</th><th></th><th>1 Day Ago</th><th>2 Days Ago</th><th>3 Days Ago</th></t<>        | Asset                      | <b>Current Position</b> | Threshold |       | 1 Day Ago | 2 Days Ago | 3 Days Ago |
|-----------------------------------------------------------------------------------------------------------------------------------------------------------------------------------------------------------------------------------------------------------------------------------------------------------------------------------------------------------------------------------------------------------------------------------------------------------------------------------------------------------------------------------------------------------------------------------------------------------------------------------------------------------------------------------------------------------------------------------------------------------------------------------------------------------------------------------------------------------------------------------------------------------------------------------------------------------------------------------------------------------------------------------------------------------|----------------------------|-------------------------|-----------|-------|-----------|------------|------------|
| Russell 2000     Wait and Watch     0.9     0.84     0.73     0.37     -0.54       Apple     Wait and Watch     0.8     0.27     0.34     0.4     0.36       Microsoft     Wait and Watch     0.8     0.22     -0.17     0.39     0.47       Google     Wait and Watch     1.0     -0.24     -0.07     0.29     0.65       NVIDIA     Wait and Watch     0.8     0.46     0.13     1.6     1.92       Meta Platforms     Buy     0.8     0.46     0.13     0.52     -1.13       Materials \$XLB     Wait and Watch     0.9     -0.18     0.17     0.62     -0.46     -0.31       Financials \$XLF     Wait and Watch     0.9     -0.18     0.17     0.74     -0.54     -0.59       Industrials \$XLI     Wait and Watch     0.8     0.127     0.16     0.18       Consumer Staples \$XLV     Wait and Watch     0.9     -1.41     -0.23     -0.34     -0.41       Utilities \$XLU     Sell     0.9     -1.61     -0                                                                                                                                       | S&P 500                    | Wait and Watch          |           | 0.67  |           |            |            |
| Apple     Wait and Watch     0.8     0.71     0.39     0.47       Google     Wait and Watch     1.0     -0.24     -0.01     0.58     1.08       Amazon     Wait and Watch     1.0     -0.24     -0.01     0.58     1.08       NVIDIA     Wait and Watch     0.7     0.25     0.37     0.42     0.47       Tesla     Wait and Watch     0.7     0.25     0.37     0.42     0.47       Metfix     Buy     0.8     1.05     1.3     1.6     1.92       Netflix     Buy     0.8     0.05     1.3     1.6     1.92       Industrials \$XLB     Wait and Watch     0.7     -0.46     -0.31       Energy \$XLE     Wait and Watch     0.7     -0.47     -0.54     -0.59       Industrials \$XLI     Wait and Watch     0.0     -0.11     -0.23     -0.34     -0.51       Gonsumer Staples \$XLP     Wait and Watch     0.0     -0.17     -0.12     -0.23     -0.14       Health Care \$XLV     Sell     0                                                                                                                                                        | NASDAQ 100                 | Sell                    | 1.0       | -1.05 |           | -1.16      | -0.92      |
| Microsoft     Wait and Watch     0.8     0.22     -0.17     0.39     0.47       Google     Wait and Watch     1.0     -0.24     -0.01     0.58     1.08       Amazon     Wait and Watch     1.0     -0.45     -0.07     0.29     0.65       NVIDIA     Wait and Watch     0.7     0.25     0.37     0.42     0.47       Tesla     Wait and Watch     0.8     0.46     0.13     -0.52     -1.13       MetaPlatforms     Buy     1.0     2.067     -0.62     -0.46     -0.31       Energy \$XLE     Wait and Watch     0.7     -0.67     -0.52     -0.46     -0.31       Industrials \$XLF     Wait and Watch     0.7     -0.47     -0.54     -0.59       Industrials \$XLF     Wait and Watch     1.0     -0.3     0.27     0.16     0.18       Consumer Staples \$XLP     Wait and Watch     1.0     -0.1     -0.23     -0.34     -0.41       Utilities \$XLU     Sell     0.9     -1.19     -0.23     -0.49     0.                                                                                                                                       | Russell 2000               |                         |           |       |           |            |            |
| Google     Wait and Watch     1.0     -0.24     -0.01     0.58     1.08       Amazon     Wait and Watch     0.7     0.25     0.37     0.42     0.47       Tesla     Wait and Watch     0.8     0.65     0.37     0.42     0.47       Tesla     Wait and Watch     0.8     0.65     0.33     0.65     1.13       Meta Platforms     Buy     0.8     1.05     1.3     1.6     1.92       Netflix     Buy     0.8     1.07     0.42     0.47     0.54     -0.59       Industrials \$XLF     Wait and Watch     0.7     -0.47     -0.54     -0.59       Industrials \$XLI     Wait and Watch     0.8     0.27     0.16     0.18       Consumer Staples \$XLP     Wait and Watch     1.0     -0.3     -0.21     -0.23     -0.34     -0.41       Utilities \$XLU     Sell     0.9     -1.59     -0.88     -0.35     0.13       Gonsumer Staples \$XLY     Wait and Watch     1.0     -0.17     -0.17     0.17                                                                                                                                                   | Apple                      | Wait and Watch          | 0.8       | 0.71  | 0.84      | 0.4        | 0.36       |
| Ame.zon     Wait and Watch     1.0     -0.45     -0.07     0.29     0.65       NVIDIA     Wait and Watch     0.8     0.46     0.13     -0.52     -1.13       Meta Platforms     Buy     0.8     0.46     0.13     -0.52     -1.13       Meta Platforms     Buy     0.8     0.46     0.13     1.6     1.92       Netfilx     Buy     1.0     2.09     2.18     2.14     2.31       Materials \$XLE     Wait and Watch     0.9     -0.18     0.17     -0.7     1.03       Financials \$XLL     Wait and Watch     0.9     -0.18     0.17     -0.54     -0.59       Industrials \$XLL     Wait and Watch     1.0     -0.3     0.27     0.16     0.18       Consumer Staples \$XLP     Wait and Watch     1.0     -0.1     -0.23     -0.34     -0.41       Utilities \$XLV     Sell     0.9     -1.08     -1.3     -1.17     -0.55     -0.49       Retail \$XRT     Sell     0.9     -1.08     -0.57     -0                                                                                                                                                   | Microsoft                  | Wait and Watch          | 0.8       | 0.22  | -0.17     | 0.39       | 0.47       |
| NVIDIA     Wait and Watch     0.7     0.25     0.37     0.42     0.47       Tesla     Wait and Watch     0.8     0.46     0.13     -0.52     -1.13       Meta Platforms     Buy     0.8     1.05     1.3     1.6     1.92       Metfilix     Buy     0.8     1.05     1.3     1.6     1.92       Industrials \$XLB     Wait and Watch     0.9     -0.62     -0.46     -0.31       Financials \$XLF     Wait and Watch     0.9     -0.47     -0.47     -0.54     -0.59       Industrials \$XLF     Wait and Watch     0.8     0.12     -0.05     0.51     0.23       Technology \$XLK     Wait and Watch     1.0     -0.1     -0.23     -0.34     -0.41       Utilities \$XLU     Sell     0.9     -1.59     -0.88     -0.35     0.13       Health Care \$XLY     Sell     0.9     -1.10     -0.22     -0.49       Retail \$XRT     Sell     0.9     -0.17     -0.17     -0.51     -0.49       Retaii                                                                                                                                                      | Google                     | Wait and Watch          | 1.0       | -0.24 | -0.01     | 0.58       | 1.08       |
| Tesla     Wait and Watch     0.8     0.46     0.13     -0.52     -1.13       Meta Platforms     Buy     0.0     2.09     2.18     2.14     2.31       Materials \$XLB     Wait and Watch     0.0     -0.67     -0.62     -0.46     -0.31       Energy \$XLE     Wait and Watch     0.9     -0.18     0.17     0.7     1.03       Industrials \$XLI     Wait and Watch     0.7     -0.47     -0.54     -0.59       Industrials \$XLV     Wait and Watch     1.0     -0.1     -0.23     -0.34     -0.41       Utilities \$XLU     Wait and Watch     1.0     -0.1     -0.23     -0.34     -0.41       Utilities \$XLU     Sell     0.9     -1.59     -0.88     -0.35     0.13       Health Care \$XLV     Sell     0.9     -1.08     -1.37     -0.25     -0.49       Germany (Dax)     Sell     0.9     -1.08     -1.37     -0.3     1.17     -0.54       Japan (Nikkei)     Buy     0.5     -0.71     -0.23     -0.31<                                                                                                                                     | Amazon                     | Wait and Watch          | 1.0       | -0.45 | -0.07     | 0.29       | 0.65       |
| Tesla     Wait and Watch     0.8     0.46     0.13     -0.52     -1.13       Meta Platforms     Buy     0.0     2.09     2.18     2.14     2.31       Materials \$XLB     Wait and Watch     0.0     -0.67     -0.62     -0.46     -0.31       Energy \$XLE     Wait and Watch     0.9     -0.18     0.17     0.7     1.03       Industrials \$XLI     Wait and Watch     0.7     -0.47     -0.54     -0.59       Industrials \$XLV     Wait and Watch     1.0     -0.1     -0.23     -0.34     -0.41       Utilities \$XLU     Wait and Watch     1.0     -0.1     -0.23     -0.34     -0.41       Utilities \$XLU     Sell     0.9     -1.59     -0.88     -0.35     0.13       Health Care \$XLV     Sell     0.9     -1.08     -1.37     -0.25     -0.49       Germany (Dax)     Sell     0.9     -1.08     -1.37     -0.3     1.17     -0.54       Japan (Nikkei)     Buy     0.5     -0.71     -0.23     -0.31<                                                                                                                                     | NVIDIA                     | Wait and Watch          | 0.7       | 0.25  | 0.37      | 0.42       | 0.47       |
| Netflix     Buý     1.0     2.09     2.18     2.14     2.31       Materials \$XLB     Wait and Watch     0.9     -0.18     0.17     0.7     1.03       Financials \$XLF     Wait and Watch     0.9     -0.18     0.17     0.7     1.03       Industrials \$XLF     Wait and Watch     0.7     -0.47     -0.47     -0.54     -0.53       Technology \$XLK     Wait and Watch     1.0     -0.1     -0.23     -0.34     -0.41       Utilities \$XLU     Wait and Watch     1.0     -0.1     -0.23     -0.34     -0.41       Utilities \$XLU     Sell     0.9     -1.41     -1.27     -1.61     -0.89       Consumer Discretionary \$XLY     Wait and Watch     0.5     -0.17     -0.17     -0.25     -0.49       Remay (Dax)     Buy     0.5     -0.07     0.23     0.19     -0.17       Germany (Dax)     Buy     0.5     -0.0     0.54     1.27     1.03       Japan (Nikkei)     Buy     0.8     -0.25     -0.79                                                                                                                                          | Tesla                      | Wait and Watch          | 0.8       | 0.46  | 0.13      | -0.52      | -1.13      |
| Netflix     Buy     1.0     2.09     2.18     2.14     2.31       Materials \$XLB     Wait and Watch     0.9     -0.18     0.17     0.7     1.03       Financials \$XLF     Wait and Watch     0.9     -0.18     0.17     0.7     1.03       Industrials \$XLF     Wait and Watch     0.7     -0.47     -0.54     -0.59       Industrials \$XLV     Wait and Watch     1.0     0.3     0.27     0.16     0.18       Consumer Staples \$XLV     Wait and Watch     1.0     -0.1     -0.23     -0.34     -0.41       Utilities \$XLU     Sell     0.9     -1.41     -1.27     -1.61     -0.89       Consumer Discretionary \$XLY     Wait and Watch     0.5     -0.17     -0.17     -0.25     -0.49       Retail \$XRT     Buy     0.8     -1.32     -1.18     -2.18     -0.3       Japan (Nikkei)     Buy     0.8     -0.17     -0.17     -0.26     -0.31       Bitcoin     Buy     0.8     0.33     0.37     -0.31 <th< th=""><th>Meta Platforms</th><th>Buy</th><th>0.8</th><th>1.05</th><th>1.3</th><th>1.6</th><th>1.92</th></th<>                     | Meta Platforms             | Buy                     | 0.8       | 1.05  | 1.3       | 1.6        | 1.92       |
| Materials \$XLB     Wait and Watch     1.0     -0.67     -0.62     -0.46     -0.31       Financials \$XLF     Wait and Watch     0.7     -0.47     -0.54     -0.59       Industrials \$XLI     Wait and Watch     0.7     -0.47     -0.47     -0.54     -0.59       Industrials \$XLI     Wait and Watch     0.8     0.12     -0.05     0.51     0.23       Technology \$XLK     Wait and Watch     1.0     0.3     0.27     0.16     0.18       Consumer Staples \$XLP     Wait and Watch     1.0     -0.1     -0.23     -0.34     -0.41       Utilities \$XLU     Sell     0.9     -1.59     -0.88     -0.35     0.13       Health Care \$XLY     Sell     0.9     -1.08     -1.3     -1.17     -0.54       Consumer Discretionary \$XLY     Wait and Watch     0.5     -0.71     0.23     0.19     0.17       Germany (Dax)     Buy     0.8     1.32     1.88     2.28     2.05       WTI Crude Oil     Wait and Watch     1.0     -0.15     -                                                                                                         | Netflix                    |                         | 1.0       | 2.09  | 2.18      | 2.14       | 2.31       |
| Energy \$XLE     Wait and Watch     0.9     -0.18     0.17     0.7     1.03       Financials \$XLF     Wait and Watch     0.7     -0.47     -0.54     -0.59       Industrials \$XLI     Wait and Watch     0.8     0.12     -0.05     0.51     0.23       Technology \$XLK     Wait and Watch     1.0     -0.1     -0.23     -0.34     -0.41       Utilities \$XLU     Sell     0.9     -1.41     -1.27     -1.61     -0.89       Consumer Discretionary \$XLY     Wait and Watch     0.5     -0.17     -0.17     -0.25     -0.49       Retail \$XRT     Sell     0.9     -1.08     -1.3     -1.17     -0.54       Germany (Dax)     Buy     0.5     -0.17     -0.17     -0.23     0.19     0.17       China (Shanghai Composite)     Wait and Watch     1.0     -0.15     -0.06     -0.45     -0.31       Japan (Nikkei)     Buy     0.5     -0.0     0.54     -0.27     -0.76       Copper Futures     Sell     0.7     -2.33 <t< th=""><th>Materials \$XLB</th><th></th><th>1.0</th><th></th><th>-0.62</th><th>-0.46</th><th>-0.31</th></t<>           | Materials \$XLB            |                         | 1.0       |       | -0.62     | -0.46      | -0.31      |
| Financials \$XLF     Wait and Watch     0.7     -0.47     -0.47     -0.54     -0.59       Industrials \$XLI     Wait and Watch     0.8     0.12     -0.05     0.51     0.23       Technology \$XLK     Wait and Watch     1.0     0.3     0.27     0.16     0.18       Consumer Staples \$XLP     Wait and Watch     1.0     -0.1     -0.23     -0.34     -0.41       Utilities \$XLU     Sell     0.9     -1.59     -0.88     -0.35     0.13       Consumer Discretionary \$XLY     Wait and Watch     0.5     -0.17     -0.25     -0.49       Retail \$XRT     Sell     0.9     -1.08     -1.3     -1.17     -0.54       Germany (Dax)     Buy     0.5     0.71     0.23     0.19     0.17       China (Shanghai Composite)     Wait and Watch     0.0     -0.18     -0.26     -0.31       Bapan (Nikkei)     Buy     0.81     1.32     1.88     2.28     2.05       W11 Crude Oil     Wait and Watch     1.0     -0.12     -0.07     -0.12 </th <th></th> <th>Wait and Watch</th> <th>0.9</th> <th>-0.18</th> <th>0.17</th> <th>0.7</th> <th>1.03</th> |                            | Wait and Watch          | 0.9       | -0.18 | 0.17      | 0.7        | 1.03       |
| Industrials \$XL1     Wait and Watch     0.8     0.12     -0.05     0.51     0.23       Technology \$XLK     Wait and Watch     1.0     0.3     0.27     0.16     0.18       Consumer Staples \$XLP     Wait and Watch     1.0     -0.1     -0.23     -0.34     -0.41       Utilities \$XLU     Sell     0.9     -1.59     -0.88     -0.35     0.13       Health Care \$XLV     Sell     0.9     -1.61     -0.89     -0.49       Consumer Discretionary \$XLY     Wait and Watch     0.5     -0.17     -0.17     -0.25     -0.49       Germany (Dax)     Buy     0.5     0.71     0.23     0.19     0.17       China (Shanghai Composite)     Wait and Watch     0.5     -0.0     0.54     1.27     1.03       Bitcoin     Buy     0.8     1.32     1.88     2.28     2.05       WTI Crude Oil     Wait and Watch     1.0     -0.15     -0.04     -0.26     -0.31       Brent Crude Oil     Wait and Watch     1.0     0.61     0.36                                                                                                                      |                            | Wait and Watch          |           |       |           | -0.54      | -0.59      |
| Technology \$XLK     Wait and Watch     1.0     0.3     0.27     0.16     0.18       Consumer Staples \$XLP     Wait and Watch     1.0     -0.1     -0.23     -0.34     -0.41       Utilities \$XLU     Sell     0.9     -1.59     -0.88     -0.35     0.13       Health Care \$XLV     Sell     0.9     -1.41     -1.27     -1.61     -0.89       Consumer Discretionary \$XLY     Sell     0.9     -1.08     -0.71     -0.25     -0.49       Retail \$XRT     Sell     0.9     -1.08     -1.17     -0.54       Germany (Dax)     Buy     0.5     -0.71     -0.23     0.19     0.17       Japan (Nikkei)     Buy     0.8     1.32     1.88     2.28     2.05       WTI Crude Oil     Wait and Watch     1.0     -0.15     -0.12     -0.07       Natural Gas Futures     Sell     0.7     -2.33     -2.55     -2.17     -1.52       Opper Futures     Sell     0.7     -2.33     -2.55     -2.17     -1.52 <tr< th=""><th></th><th>Wait and Watch</th><th>0.8</th><th>0.12</th><th>-0.05</th><th>0.51</th><th>0.23</th></tr<>                             |                            | Wait and Watch          | 0.8       | 0.12  | -0.05     | 0.51       | 0.23       |
| Consume     Staples     XLP     Wait and Watch     1.0     -0.1     -0.23     -0.34     -0.41       Utilities     SklU     0.9     -1.59     -0.88     -0.35     0.13       Health Care     SklV     Sell     0.9     -1.41     -1.27     -1.61     -0.89       Consumer Discretionary     SklY     Wait and Watch     0.5     -0.17     -0.23     0.19     0.17       Germany (Dax)     Buy     0.5     0.71     0.23     0.19     0.17       Japan (Nikkei)     Wait and Watch     0.5     -0.00     0.54     1.27     1.03       Bitcoin     Buy     0.8     1.32     1.88     2.28     2.05       WTI Crude Oil     Wait and Watch     1.0     -0.15     -0.12     -0.07       Natural Gas Futures     Sell     0.7     -2.33     -2.55     -2.17     -1.52       Steel     Wait and Watch     1.0     0.61     0.36     -0.27     -0.76       Copper Futures     Sell     0.7     -2.33                                                                                                                                                              |                            |                         |           |       |           |            |            |
| Utilities \$XLU     Sell     0.9     -1.59     -0.88     -0.35     0.13       Health Care \$XLV     Sell     0.9     -1.41     -1.27     -1.61     -0.89       Consumer Discretionary \$XLY     Wait and Watch     0.5     -0.17     -0.17     -0.25     -0.49       Retail \$XRT     Sell     0.9     -1.08     -1.3     -1.17     -0.54       Germany (Dax)     Buy     0.5     -0.17     0.23     0.19     0.17       China (Shanghai Composite)     Wait and Watch     1.0     -0.95     -0.66     -0.45     -0.3       Bitcoin     Buy     0.8     1.32     1.88     2.28     2.05       WTI Crude Oil     Wait and Watch     1.0     -0.15     -0.44     -0.26     -0.31       Natural Gas Futures     Wait and Watch     1.0     -0.61     0.36     -0.27     -0.76       Copper Futures     Sell     0.7     -2.33     -2.55     -2.17     -1.52       Steel     Wait and Watch     1.0     0.24     -0.25                                                                                                                                        |                            |                         |           |       |           |            |            |
| Health Care \$XLV     Sell     0.9     -1.41     -1.27     -1.61     -0.89       Consumer Discretionary \$XLY     Wait and Watch     0.5     -0.17     -0.17     -0.25     -0.49       Retail \$XRT     Buy     0.5     -0.17     -0.17     -0.23     0.19     0.17       China (Shanghai Composite)     Buy     0.5     -0.71     0.23     0.19     0.17       China (Shanghai Composite)     Wait and Watch     0.5     -0.0     0.54     1.27     1.03       Bitcoin     Buy     0.8     1.32     1.88     2.28     2.05       WTI Crude Oil     Wait and Watch     1.0     -0.15     -0.12     -0.07       Natural Gas Futures     Wait and Watch     1.0     0.61     0.36     -0.27     -1.52       Steel     Wait and Watch     1.0     0.24     -0.25     -0.79     -0.44       Lithium \$LIT     Wait and Watch     1.0     0.24     -0.33     0.91       Platinum     Wait and Watch     1.0     0.42     0.56     0.                                                                                                                           |                            |                         |           |       |           |            |            |
| Consumer Discretionary \$XLY     Wait and Watch     0.5     -0.17     -0.27     -0.25     -0.49       Retail \$XRT     Sell     0.9     -1.08     -1.3     -1.17     -0.54       Germany (Dax)     Buy     0.5     -0.71     0.23     0.19     0.17       China (Shanghai Composite)     Wait and Watch     1.0     -0.95     -0.66     -0.45     -0.31       Japan (Nikkei)     Buy     0.8     1.32     1.88     2.28     2.05       WTI Crude Oil     Wait and Watch     1.0     -0.15     -0.12     -0.07       Natural Gas Futures     Sell     0.7     -2.33     -2.55     -2.17     -1.52       Steel     Wait and Watch     1.0     0.25     -0.12     -0.07       Natural Gas Futures     Sell     0.7     -2.33     -2.55     -2.17     -1.52       Steel     Wait and Watch     1.0     0.24     -0.25     -0.79     -0.44       Lithium \$LIT     Wait and Watch     0.6     0.67     0.43     -0.33     0.91                                                                                                                                 |                            |                         |           |       |           |            |            |
| Retail \$XRT     Sell     0.9     -1.08     -1.3     -1.17     -0.54       Germany (Dax)     Buy     0.5     0.71     0.23     0.19     0.17       Japan (Nikkei)     Wait and Watch     1.0     -0.25     -0.66     -0.45     -0.3       Bitcoin     Buy     0.8     1.32     1.88     2.28     2.05       WTI Crude Oil     Wait and Watch     1.0     -0.15     -0.04     -0.26     -0.31       Brent Crude Oil     Wait and Watch     1.0     -0.15     -0.04     -0.26     -0.31       Natural Gas Futures     Wait and Watch     1.0     -0.15     -0.04     -0.26     -0.31       Steel     Wait and Watch     1.0     0.61     0.36     -0.27     -0.76       Copper Futures     Sell     0.7     -2.33     -2.55     -2.17     -1.52       Steel     Wait and Watch     1.0     0.42     0.63     0.63     0.63     0.63     0.63       Gold     Sell     1.0     -1.06     -1.19                                                                                                                                                                |                            |                         |           |       |           |            |            |
| Germany (Dax)<br>China (Shanghai Composite)     Buy<br>Wait and Watch     0.5     0.71     0.23     0.19     0.17       China (Shanghai Composite)     Wait and Watch     1.0     -0.95     -0.66     -0.45     -0.3       Bitcoin     Buy     0.8     1.32     1.88     2.28     2.05       WTI Crude Oil     Wait and Watch     1.0     -0.15     -0.04     -0.26     -0.31       Brent Crude Oil     Wait and Watch     1.0     -0.15     -0.12     -0.07       Natural Gas Futures     Wait and Watch     1.0     0.61     0.36     -0.27     -0.76       Copper Futures     Wait and Watch     1.0     0.61     0.36     -0.27     -0.76       Steel     Wait and Watch     1.0     0.59     1.36     1.51     2.0       Palladium     Wait and Watch     1.0     0.59     1.36     1.51     2.0       Palladium     Wait and Watch     1.0     0.42     0.56     0.61     0.83       Silver     Sell     1.0     -1.06     -1.19                                                                                                                    |                            | Sell                    |           |       |           |            | -0.54      |
| China (Shanghai Composite)     Wait and Watch     1.0     0.95     0.666     -0.45     -0.3       Japan (Nikkei)     Wait and Watch     0.5     -0.0     0.54     1.27     1.03       Bitcoin     Buy     0.8     1.32     1.88     2.28     2.05       WTI Crude Oil     Wait and Watch     1.0     -0.15     -0.04     -0.26     -0.31       Brent Crude Oil     Wait and Watch     1.0     -0.15     -0.04     -0.26     -0.31       Natural Gas Futures     Wait and Watch     1.0     -0.61     0.36     -0.27     -0.76       Copper Futures     Sell     0.7     -2.33     -2.55     -2.17     -1.52       Steel     Wait and Watch     1.0     0.59     1.36     1.51     2.0       Paladinum     Wait and Watch     0.8     0.67     0.43     -0.33     0.91       Platinum     Wait and Watch     0.0     0.42     0.56     0.61     0.83       Gold     Sell     1.0     0.16     0.91     -1.25 <th></th> <th></th> <th></th> <th></th> <th></th> <th></th> <th></th>                                                                         |                            |                         |           |       |           |            |            |
| Japan (Nikkei)     Wait and Watch     0.5     -0.0     0.54     1.27     1.03       Bitcoin     Buy     0.8     1.32     1.88     2.28     2.05       WTI Crude Oil     Wait and Watch     1.0     -0.15     -0.04     -0.26     -0.31       Brent Crude Oil     Wait and Watch     1.0     -0.19     -0.15     -0.12     -0.07       Natural Gas Futures     Wait and Watch     1.0     0.61     0.36     -0.27     -0.76       Copper Futures     Sell     0.7     -2.33     -2.55     -2.17     -1.52       Steel     Wait and Watch     1.0     0.24     -0.25     -0.79     -0.44       Lithium \$LIT     Wait and Watch     1.0     0.42     0.56     0.61     0.83       Silver     Wait and Watch     1.0     0.42     0.56     0.61     0.83       Gold     Sell     1.0     -1.06     -1.19     -1.69     -1.69       Gold     Sell     1.0     -1.06     0.19     -1.78     1.08                                                                                                                                                               |                            |                         |           |       |           |            |            |
| Bitcoin     Buy     0.8     1.32     1.88     2.28     2.05       WTI Crude Oil     Wait and Watch     1.0     -0.15     -0.04     -0.26     -0.31       Brent Crude Oil     Wait and Watch     1.0     -0.15     -0.04     -0.26     -0.31       Natural Gas Futures     Wait and Watch     1.0     -0.19     -0.15     -0.07       Copper Futures     Sell     0.7     -2.33     -2.55     -2.17     -1.52       Steel     Wait and Watch     1.0     0.24     -0.25     -0.79     -0.44       Lithium \$LIT     Wait and Watch     1.0     0.42     -0.56     1.51     2.0       Palladium     Wait and Watch     1.0     0.42     0.56     0.61     0.83       Silver     Wait and Watch     1.0     -0.05     -0.0     -0.14       Gold     Sell     1.0     -1.06     -1.19     -1.25     -1.31       Uranium \$URA     Wait and Watch     0.5     -0.02     -0.05     -0.0     -0.14       <                                                                                                                                                       |                            |                         |           |       |           |            |            |
| WTI Crude Oil     Wait and Watch     1.0     -0.15     -0.04     -0.26     -0.31       Brent Crude Oil     Wait and Watch     1.0     -0.19     -0.15     -0.12     -0.07       Natural Gas Futures     Wait and Watch     1.0     0.61     0.36     -0.27     -0.76       Copper Futures     Sell     0.7     -2.33     -2.55     -2.17     -1.52       Steel     Wait and Watch     1.0     0.24     -0.25     -0.79     -0.44       Lithium \$LIT     Wait and Watch     1.0     0.59     1.36     1.51     2.0       Palladium     Wait and Watch     1.0     0.42     -0.56     0.61     0.83       Silver     Wait and Watch     1.0     0.42     0.56     0.61     0.83       Silver     Wait and Watch     1.0     -0.68     -0.71     -1.69     -1.69       Gold     Sell     Nat and Watch     0.6     0.01     -0.07     -0.68     -0.75       Gold     Sell     Nat and Watch     0.5     -0.02 <th></th> <th></th> <th></th> <th></th> <th></th> <th></th> <th></th>                                                                         |                            |                         |           |       |           |            |            |
| Brent Crude Oil     Wait and Watch     1.0     -0.19     -0.15     -0.12     -0.07       Natural Gas Futures     Wait and Watch     1.0     0.61     0.36     -0.27     -0.76       Copper Futures     Sell     0.7     -2.33     -2.55     -2.17     -1.52       Steel     Wait and Watch     1.0     0.24     -0.25     -0.79     -0.44       Lithium \$LIT     Wait and Watch     1.0     0.59     1.36     1.51     2.0       Palladium     Wait and Watch     1.0     0.42     0.56     0.61     0.83       Silver     Wait and Watch     1.0     -0.42     0.56     0.61     0.83       Silver     Wait and Watch     1.0     -0.89     -1.41     -1.69     -1.69       Gold     Sell     1.0     -0.07     -0.68     -0.75       Corn Futures     Wait and Watch     0.6     0.01     -0.07     -0.68     -0.75       Soybean Futures     Buy     1.0     1.1     1.92     1.78     1.08                                                                                                                                                           |                            |                         |           |       |           |            |            |
| Natural Gas Futures     Wait and Watch     1.0     0.61     0.36     -0.27     -0.76       Copper Futures     Sell     0.7     -2.33     -2.55     -2.17     -1.52       Steel     Wait and Watch     1.0     0.24     -0.25     -0.79     -0.44       Lithium \$LIT     Wait and Watch     1.0     0.59     1.36     1.51     2.0       Palladium     Wait and Watch     1.0     0.42     0.56     0.61     0.83       Silver     Wait and Watch     1.0     0.42     0.56     0.61     0.83       Gold     Wait and Watch     1.0     -0.42     0.56     0.61     0.83       Uranium \$URA     Wait and Watch     1.0     -0.42     0.56     0.61     0.83       Uranium \$URA     Wait and Watch     0.6     0.01     -0.07     -0.68     -0.75       Corn Futures     Buy     1.0     -1.16     -1.19     -1.78     1.08       Soybean Futures     Wait and Watch     0.7     -0.34     -0.05     0.31                                                                                                                                                |                            |                         |           |       |           |            |            |
| Copper Futures     Sell     0.7     -2.33     -2.55     -2.17     -1.52       Steel     Wait and Watch     1.0     0.24     -0.25     -0.79     -0.44       Lithium \$LIT     Wait and Watch     1.0     0.59     1.36     1.51     2.0       Palladium     Wait and Watch     0.8     0.67     0.43     -0.33     0.91       Platinum     Wait and Watch     1.0     0.42     0.56     0.61     0.83       Silver     Wait and Watch     1.0     0.42     0.56     0.61     0.83       Gold     Sell     1.0     -1.06     -1.19     -1.25     -1.31       Uranium \$URA     Wait and Watch     0.6     0.01     -0.07     -0.68     -0.75       Corn Futures     Buy     1.0     1.1     1.92     1.78     1.08       Wheat     Wait and Watch     0.7     -0.34     -0.05     0.31     0.26       Sugar     Wait and Watch     0.9     -0.61     -0.69     -0.78     -0.76 <t< th=""><th>Natural Gas Futures</th><th>Wait and Watch</th><th>1.0</th><th></th><th></th><th></th><th>-0.76</th></t<>                                                     | Natural Gas Futures        | Wait and Watch          | 1.0       |       |           |            | -0.76      |
| Steel   Wait and Watch   1.0   0.24   -0.25   -0.79   -0.44     Lithium \$LIT   Wait and Watch   1.0   0.59   1.36   1.51   2.0     Palladium   Wait and Watch   0.8   0.67   0.43   -0.33   0.91     Platinum   Wait and Watch   1.0   0.42   0.56   0.61   0.83     Silver   Wait and Watch   1.0   0.42   0.56   0.61   0.83     Gold   Sell   1.0   -1.06   -1.19   -1.25   -1.31     Uranium \$URA   Wait and Watch   0.6   0.01   -0.07   -0.68   -0.75     Corn Futures   Buy   1.0   -1.06   -1.19   -1.25   -1.31     Uranium \$URA   Wait and Watch   0.5   -0.02   -0.05   0.0   -0.14     Soybean Futures   Buy   1.0   1.1   1.92   1.78   1.08     Wheat   Wait and Watch   0.7   -0.34   -0.05   0.31   0.26     Sugar   Wait and Watch   0.9   -0.61   -0.69   -0.78                                                                                                                                                                                                                                                                      | Copper Futures             | Sell                    | 0.7       | -2.33 | -2.55     | -2.17      | -1.52      |
| Palladium     Wait and Watch     0.8     0.67     0.43     -0.33     0.91       Platinum     Wait and Watch     1.0     0.42     0.56     0.61     0.83       Silver     Wait and Watch     1.0     -0.89     -1.41     -1.69     -1.69       Gold     Sell     1.0     -1.06     -1.19     -1.25     -1.31       Uranium \$URA     Wait and Watch     0.6     0.01     -0.07     -0.68     -0.75       Corn Futures     Wait and Watch     0.6     0.01     1.1     1.92     1.78     1.08       Wheat     Wait and Watch     0.7     -0.34     -0.05     0.31     0.26       Sugar     Wait and Watch     0.9     -0.61     -0.69     -0.78     -0.76       US Dollar     Cross     Wait and Watch     1.0     -0.36     -0.27     -0.19     -0.15       British Pound To US Dollar Cross     Wait and Watch     1.0     -0.36     -0.27     -0.19     -0.15       British Pound To US Dollar Cross     Wait and Watch <th< th=""><th></th><th>Wait and Watch</th><th>1.0</th><th>0.24</th><th>-0.25</th><th>-0.79</th><th>-0.44</th></th<>             |                            | Wait and Watch          | 1.0       | 0.24  | -0.25     | -0.79      | -0.44      |
| Palladium     Wait and Watch     0.8     0.67     0.43     -0.33     0.91       Platinum     Wait and Watch     1.0     0.42     0.56     0.61     0.83       Silver     Wait and Watch     1.0     -0.89     -1.41     -1.69     -1.69       Gold     Sell     1.0     -1.06     -1.19     -1.25     -1.31       Uranium \$URA     Wait and Watch     0.6     0.01     -0.07     -0.68     -0.75       Corn Futures     Wait and Watch     0.6     0.01     1.1     1.92     1.78     1.08       Wheat     Wait and Watch     0.7     -0.34     -0.05     0.31     0.26       Sugar     Wait and Watch     0.9     -0.61     -0.69     -0.78     -0.76       US Dollar     Cross     Wait and Watch     1.0     -0.36     -0.27     -0.19     -0.15       British Pound To US Dollar Cross     Wait and Watch     1.0     -0.36     -0.27     -0.19     -0.15       British Pound To US Dollar Cross     Wait and Watch <th< th=""><th>Lithium \$LIT</th><th>Wait and Watch</th><th>1.0</th><th>0.59</th><th>1.36</th><th>1.51</th><th>2.0</th></th<>    | Lithium \$LIT              | Wait and Watch          | 1.0       | 0.59  | 1.36      | 1.51       | 2.0        |
| Silver   Wait and Watch   1.0   -0.89   -1.41   -1.69   -1.69     Gold   Sell   1.0   -1.06   -1.19   -1.25   -1.31     Uranium \$URA   Wait and Watch   0.6   0.01   -0.07   -0.68   -0.75     Corn Futures   Wait and Watch   0.5   -0.02   -0.05   -0.0   -0.14     Soybean Futures   Buy   1.0   1.1   1.92   1.78   1.08     Wheat   Wait and Watch   0.7   -0.34   -0.05   0.31   0.26     Sugar   Wait and Watch   0.9   -0.61   -0.69   -0.78   -0.76     US Dollar   Wait and Watch   1.0   -0.36   -0.27   -0.19   -0.15     British Pound To US Dollar Cross   Wait and Watch   0.8   0.59   0.68   0.87   1.17     US Dollar To Yen Cross   Buy   1.0   1.48   1.07   0.6   0.43     UST 10yr Yield   Wait and Watch   0.6   -0.44   -0.54   -1.07     UST 10yr Yield   Wait and Watch   0.6   -0.44   -0                                                                                                                                                                                                                                     |                            | Wait and Watch          | 0.8       | 0.67  | 0.43      | -0.33      | 0.91       |
| GoldSell1.0-1.06-1.19-1.25-1.31Uranium \$URAWait and Watch0.60.01-0.07-0.68-0.75Corn FuturesWait and Watch0.5-0.02-0.05-0.0-0.14Soybean FuturesBuy1.01.11.921.781.08WheatWait and Watch0.7-0.34-0.050.310.26SugarWait and Watch0.9-0.61-0.69-0.78-0.76US DollarVait and Watch1.00.90.680.43-0.18Euro To US Dollar CrossWait and Watch1.0-0.36-0.27-0.19-0.15British Pound To US Dollar CrossWait and Watch0.6-0.46-0.41-0.54-1.07US Dollar To Yen CrossBuy1.01.481.08-0.54-1.07UST 2yr YieldWait and Watch0.6-0.46-0.41-0.54-1.07UST 10yr YieldWait and Watch1.00.30.290.230.27UST 30yr YieldBuy1.02.572.21.831.53                                                                                                                                                                                                                                                                                                                                                                                                                                        | Platinum                   | Wait and Watch          | 1.0       | 0.42  | 0.56      | 0.61       | 0.83       |
| Uranium \$URAWait and Watch0.60.01-0.07-0.68-0.75Corn FuturesWait and Watch0.5-0.02-0.05-0.0-0.14Soybean FuturesBuy1.01.11.921.781.08WheatWait and Watch0.7-0.34-0.050.310.26SugarWait and Watch0.9-0.61-0.69-0.78-0.76US DollarWait and Watch0.9-0.61-0.680.43-0.18Euro To US Dollar CrossWait and Watch1.00.90.680.43-0.15British Pound To US Dollar CrossWait and Watch1.0-0.36-0.27-0.19-0.15US Dollar To Yen CrossWait and Watch0.6-0.46-0.41-0.54-1.07UST 2yr YieldWait and Watch0.6-0.46-0.41-0.54-1.07UST 10yr YieldWait and Watch1.00.30.290.230.27UST 30yr YieldBuy1.02.572.21.831.53                                                                                                                                                                                                                                                                                                                                                                                                                                                           |                            | Wait and Watch          | 1.0       | -0.89 | -1.41     | -1.69      | -1.69      |
| Corn FuturesWait and Watch0.5-0.02-0.05-0.0-0.14Soybean FuturesBuy1.01.11.921.781.08WheatWait and Watch0.7-0.34-0.050.310.26SugarWait and Watch0.9-0.61-0.69-0.78-0.76US DollarWait and Watch1.00.90.680.43-0.18Euro To US Dollar CrossWait and Watch1.0-0.36-0.27-0.19-0.15British Pound To US Dollar CrossWait and Watch0.80.590.680.871.17US Dollar To Yen CrossBuy1.01.481.070.60.43Canadian Dollar To US Dollar CrossWait and Watch0.6-0.46-0.41-0.54-1.07UST 2yr YieldSell1.0-1.48-1.38-1.2-1.02UST 10yr YieldWait and Watch1.00.30.290.230.27UST 30yr YieldBuy1.02.572.21.831.53                                                                                                                                                                                                                                                                                                                                                                                                                                                                   | Gold                       | Sell                    | 1.0       | -1.06 | -1.19     | -1.25      | -1.31      |
| Corn FuturesWait and Watch0.5-0.02-0.05-0.0-0.14Soybean FuturesBuy1.01.11.921.781.08WheatWait and Watch0.7-0.34-0.050.310.26SugarWait and Watch0.9-0.61-0.69-0.78-0.76US DollarWait and Watch1.00.90.680.43-0.18Euro To US Dollar CrossWait and Watch1.0-0.36-0.27-0.19-0.15British Pound To US Dollar CrossWait and Watch0.80.590.680.871.17US Dollar To Yen CrossBuy1.01.481.070.60.43Canadian Dollar To US Dollar CrossWait and Watch0.6-0.46-0.41-0.54-1.07UST 2yr YieldSell1.0-1.48-1.38-1.2-1.02UST 10yr YieldWait and Watch1.00.30.290.230.27UST 30yr YieldBuy1.02.572.21.831.53                                                                                                                                                                                                                                                                                                                                                                                                                                                                   | Uranium \$URA              | Wait and Watch          | 0.6       | 0.01  | -0.07     | -0.68      | -0.75      |
| Wheat     Wait and Watch     0.7     -0.34     -0.05     0.31     0.26       Sugar     Wait and Watch     0.9     -0.61     -0.69     -0.78     -0.76       US Dollar     Wait and Watch     0.9     -0.61     -0.69     -0.78     -0.76       US Dollar     Wait and Watch     1.0     0.9     0.68     0.43     -0.18       Euro To US Dollar Cross     Wait and Watch     1.0     -0.36     -0.27     -0.19     -0.15       British Pound To US Dollar Cross     Wait and Watch     0.8     0.59     0.68     0.87     1.17       US Dollar To Yen Cross     Buy     1.0     1.48     1.07     0.6     0.43       Canadian Dollar To US Dollar Cross     Wait and Watch     0.6     -0.46     -0.41     -0.54     -1.07       UST 2yr Yield     Sell     1.0     -1.48     -1.38     -1.2     -1.02       UST 30yr Yield     Wait and Watch     1.0     0.3     0.29     0.23     0.27       UST 30yr Yield     Buy     1.0     2.57<                                                                                                                  | Corn Futures               | Wait and Watch          | 0.5       | -0.02 | -0.05     | -0.0       | -0.14      |
| Wheat     Wait and Watch     0.7     -0.34     -0.05     0.31     0.26       Sugar     Wait and Watch     0.9     -0.61     -0.69     -0.78     -0.76       US Dollar     Wait and Watch     0.9     -0.61     -0.69     -0.78     -0.76       US Dollar     Wait and Watch     1.0     0.9     0.68     0.43     -0.18       Euro To US Dollar Cross     Wait and Watch     1.0     -0.36     -0.27     -0.19     -0.15       British Pound To US Dollar Cross     Wait and Watch     0.8     0.59     0.68     0.87     1.17       US Dollar To Yen Cross     Buy     1.0     1.48     1.07     0.6     0.43       Canadian Dollar To US Dollar Cross     Wait and Watch     0.6     -0.46     -0.41     -0.54     -1.07       UST 2yr Yield     Sell     1.0     -1.48     -1.38     -1.2     -1.02       UST 30yr Yield     Wait and Watch     1.0     0.3     0.29     0.23     0.27       UST 30yr Yield     Buy     1.0     2.57<                                                                                                                  | Soybean Futures            | Buy                     | 1.0       | 1.1   | 1.92      | 1.78       | 1.08       |
| US Dollar   Wait and Watch   1.0   0.9   0.68   0.43   -0.18     Euro To US Dollar Cross   Wait and Watch   1.0   -0.36   -0.27   -0.19   -0.15     British Pound To US Dollar Cross   Wait and Watch   0.8   0.59   0.68   0.87   1.17     US Dollar To Yen Cross   Buy   1.0   1.48   1.07   0.6   0.43     Canadian Dollar To US Dollar Cross   Wait and Watch   0.6   -0.46   -0.41   -0.54   -1.07     UST 2yr Yield   Wait and Watch   1.0   -1.48   -1.38   -1.2   -1.02     UST 10yr Yield   Wait and Watch   1.0   0.3   0.29   0.23   0.27     UST 30yr Yield   Buy   1.0   2.57   2.2   1.83   1.53                                                                                                                                                                                                                                                                                                                                                                                                                                            | Wheat                      | Wait and Watch          | 0.7       | -0.34 | -0.05     | 0.31       | 0.26       |
| Euro To US Dollar Cross   Wait and Watch   1.0   -0.36   -0.27   -0.19   -0.15     British Pound To US Dollar Cross   Wait and Watch   0.8   0.59   0.68   0.87   1.17     US Dollar To Yen Cross   Buy   1.0   1.48   1.07   0.6   0.43     Canadian Dollar To US Dollar Cross   Wait and Watch   0.6   -0.46   -0.41   -0.54   -1.07     UST 2yr Yield   Sell   1.0   -1.48   -1.38   -1.2   -1.02     UST 10yr Yield   Wait and Watch   1.0   0.3   0.29   0.23   0.27     UST 30yr Yield   Buy   1.0   2.57   2.2   1.83   1.53                                                                                                                                                                                                                                                                                                                                                                                                                                                                                                                       |                            | Wait and Watch          |           |       |           |            | -0.76      |
| British Pound To US Dollar Cross   Wait and Watch   0.8   0.59   0.68   0.87   1.17     US Dollar To Yen Cross   Buy   1.0   1.48   1.07   0.6   0.43     Canadian Dollar To US Dollar Cross   Wait and Watch   0.6   -0.46   -0.41   -0.54   -1.07     UST 2yr Yield   Sell   1.0   -1.48   -1.38   -1.2   -1.02     UST 10yr Yield   Wait and Watch   0.0   0.3   0.29   0.23   0.27     UST 30yr Yield   Buy   1.0   2.57   2.2   1.83   1.53                                                                                                                                                                                                                                                                                                                                                                                                                                                                                                                                                                                                          | US Dollar                  | Wait and Watch          | 1.0       | 0.9   | 0.68      | 0.43       | -0.18      |
| US Dollar To Yen Cross   Buy   1.0   1.48   1.07   0.6   0.43     Canadian Dollar To US Dollar Cross   Wait and Watch   0.6   -0.46   -0.41   -0.54   -1.07     UST 2yr Yield   Wait and Watch   1.0   -1.48   -1.38   -1.2   -1.02     UST 10yr Yield   Wait and Watch   1.0   0.3   0.29   0.23   0.27     UST 30yr Yield   Buy   1.0   2.57   2.2   1.83   1.53                                                                                                                                                                                                                                                                                                                                                                                                                                                                                                                                                                                                                                                                                        |                            |                         | 1.0       |       | -0.27     | -0.19      | -0.15      |
| Canadian Dollar To US Dollar Cross     Wait and Watch<br>Sell     0.6     -0.46     -0.41     -0.54     -1.07       UST 2yr Yield     Sell     1.0     -1.48     -1.38     -1.2     -1.02       UST 10yr Yield     Wait and Watch     1.0     0.3     0.29     0.23     0.27       UST 30yr Yield     Buy     1.0     2.57     2.2     1.83     1.53                                                                                                                                                                                                                                                                                                                                                                                                                                                                                                                                                                                                                                                                                                      |                            | Wait and Watch          | 0.8       | 0.59  |           |            | 1.17       |
| UST 2yr YieldSell1.0-1.48-1.38-1.2-1.02UST 10yr YieldWait and Watch1.00.30.290.230.27UST 30yr YieldBuy1.02.572.21.831.53                                                                                                                                                                                                                                                                                                                                                                                                                                                                                                                                                                                                                                                                                                                                                                                                                                                                                                                                  |                            |                         |           |       |           |            |            |
| UST 10yr Yield     Wait and Watch     1.0     0.3     0.29     0.23     0.27       UST 30yr Yield     Buy     1.0     2.57     2.2     1.83     1.53                                                                                                                                                                                                                                                                                                                                                                                                                                                                                                                                                                                                                                                                                                                                                                                                                                                                                                      |                            |                         |           |       |           |            |            |
| UST 30yr Yield Buy 1.0 2.57 2.2 1.83 1.53                                                                                                                                                                                                                                                                                                                                                                                                                                                                                                                                                                                                                                                                                                                                                                                                                                                                                                                                                                                                                 |                            |                         |           |       |           |            |            |
|                                                                                                                                                                                                                                                                                                                                                                                                                                                                                                                                                                                                                                                                                                                                                                                                                                                                                                                                                                                                                                                           |                            |                         |           |       |           |            |            |
| High Yield Corp Bond \$HYGWait and Watch1.0-0.56-0.070.210.28                                                                                                                                                                                                                                                                                                                                                                                                                                                                                                                                                                                                                                                                                                                                                                                                                                                                                                                                                                                             |                            |                         |           |       |           |            |            |
|                                                                                                                                                                                                                                                                                                                                                                                                                                                                                                                                                                                                                                                                                                                                                                                                                                                                                                                                                                                                                                                           | High Yield Corp Bond \$HYG | Wait and Watch          | 1.0       | -0.56 | -0.07     | 0.21       | 0.28       |