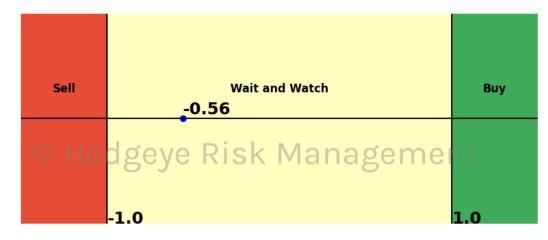

#### Trading Day Threshold Slider Graph

Each market day, the slider chart will illustrate the Algo's current TTM Z Score in relation to the threshold for all signals.