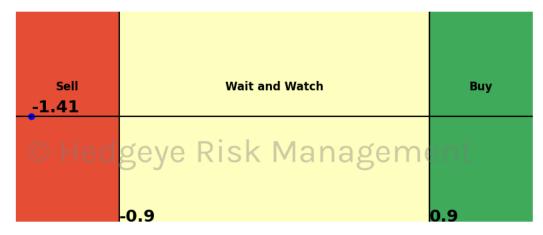

| Asset             | <b>Current Position</b> | Threshold | Today | 1 Day Ago | 2 Days Ago | 3 Days Ago |
|-------------------|-------------------------|-----------|-------|-----------|------------|------------|
| NASDAQ 100        | Sell                    | 1.0       | -1.05 | -1.33     | -1.16      | -0.92      |
| Utilities \$XLU   | Sell                    | 0.9       | -1.59 | -0.88     | -0.35      | 0.13       |
| Health Care \$XLV | Sell                    | 0.9       | -1.41 | -1.27     | -1.61      | -0.89      |
| Retail \$XRT      | Sell                    | 0.9       | -1.08 | -1.3      | -1.17      | -0.54      |
| Copper Futures    | Selleye                 | 0.7       | -2.33 | -2.55     | -2.17      | -1.52      |
| Gold              | Sell                    | 1.0       | -1.06 | -1.19     | -1.25      | -1.31      |
| UST 2yr Yield     | Sell                    | 1.0       | -1.48 | -1.38     | -1.2       | -1.02      |

#### Trading Day Threshold Slider Graph

Each market day, the slider chart will illustrate the Algo's current TTM Z Score in relation to the threshold for all signals.