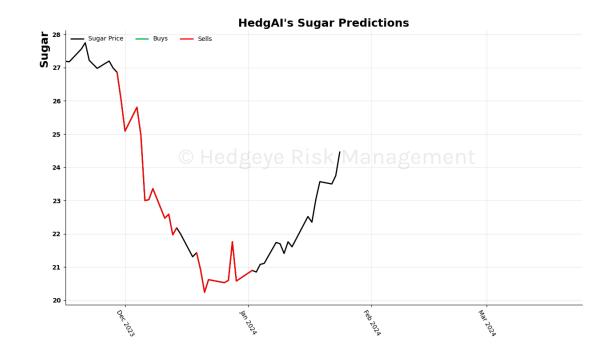

#### Wheat 15 Trading Day Predictions Thresholds of 0.7 and -0.7

Sugar 15 Trading Day Predictions Thresholds of 0.9 and -0.9

#### Algo Signal Graph

Each market day, the Algo Signal Graph will update with the prior day's signal generated by the model. The graph starts from the signal generated the day prior to the first day of publication for each asset. Signals are not actual trades.