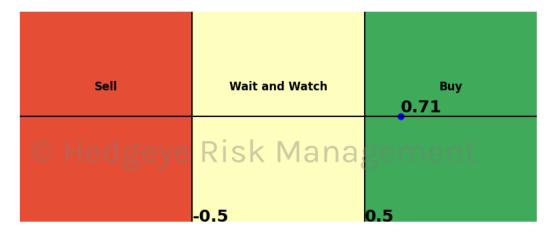

# HedgAI Signals - Current Signals (Displaying Prediction Z Scores)

| Asset                  | <b>Current Position</b> | Threshold             | Today | 1 Day Ago | 2 Days Ago | 3 Days Ago |  |
|------------------------|-------------------------|-----------------------|-------|-----------|------------|------------|--|
| Meta Platforms         | Buy                     | 0.8                   | 1.05  | 1.3       | 1.6        | 1.92       |  |
| Netflix                | Buy                     | 1.0                   | 2.09  | 2.18      | 2.14       | 2.31       |  |
| Germany (Dax)          | Buy                     | 0.5                   | 0.71  | 0.23      | 0.19       | 0.17       |  |
| Bitcoin                | Buy                     | 0.8                   | 1.32  | 1.88      | 2.28       | 2.05       |  |
| Soybean Futures 🕗 🦳    | Buy                     | SK <sub>1.0</sub> VIC | 1.98  | 1.92 e l  | 1.78       | 1.08       |  |
| US Dollar To Yen Cross | Buy                     | 1.0                   | 1.48  | 1.07      | 0.6        | 0.43       |  |
| UST 30yr Yield         | Buy                     | 1.0                   | 2.57  | 2.2       | 1.83       | 1.53       |  |

#### Trading Day Threshold Slider Graph

Each market day, the slider chart will illustrate the Algo's current TTM Z Score in relation to the threshold for all signals.