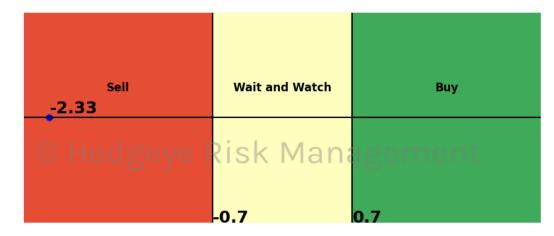

| Asset             | <b>Current Position</b> | Threshold | Today | 1 Day Ago | 2 Days Ago | 3 Days Ago |
|-------------------|-------------------------|-----------|-------|-----------|------------|------------|
| NASDAQ 100        | Sell                    | 1.0       | -1.05 | -1.33     | -1.16      | -0.92      |
| Utilities \$XLU   | Sell                    | 0.9       | -1.59 | -0.88     | -0.35      | 0.13       |
| Health Care \$XLV | Sell                    | 0.9       | -1.41 | -1.27     | -1.61      | -0.89      |
| Retail \$XRT      | Sell                    | 0.9       | -1.08 | -1.3      | -1.17      | -0.54      |
| Copper Futures    | Selleye                 | 0.7       | -2.33 | -2.55     | -2.17      | -1.52      |
| Gold              | Sell                    | 1.0       | -1.06 | -1.19     | -1.25      | -1.31      |
| UST 2yr Yield     | Sell                    | 1.0       | -1.48 | -1.38     | -1.2       | -1.02      |

#### Trading Day Threshold Slider Graph

Each market day, the slider chart will illustrate the Algo's current TTM Z Score in relation to the threshold for all signals.