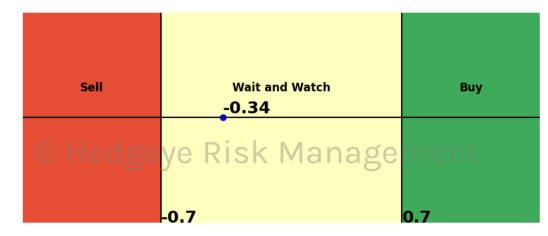

### Corn 15 Trading Day Predictions Thresholds of 0.5 and -0.5

Soybean 15 Trading Day Predictions Thresholds of 1.0 and -1.0

#### Trading Day Threshold Slider Graph

Each market day, the slider chart will illustrate the Algo's current TTM Z Score in relation to the threshold for all signals.