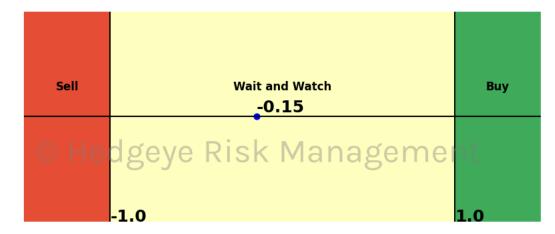

# HedgAI Signals - Summary Signals

| SkP 500     Wait and Watch     0.9     0.67     0.57     0.49     0.35       NASDAQ 100     Wait and Watch     0.9     0.84     0.73     0.37     -0.54       Russell 2000     Wait and Watch     0.9     0.84     0.4     0.36       Google     Wait and Watch     0.8     0.22     -0.01     0.39     0.47       Google     Wait and Watch     0.8     0.22     -0.07     0.29     0.65       MVIDIA     Wait and Watch     0.7     0.42     0.47     0.47     0.42     0.47       Meta Platforms     Buy     0.8     0.46     0.13     -0.52     -1.13       Metariais \$XLB     Wait and Watch     0.8     0.46     -0.31     1.6     1.92       Netfix     Buy     1.0     -0.67     -0.62     -0.46     -0.59       Industriais \$XLF     Wait and Watch     0.7     -0.47     -0.57     0.16     0.18       Consumer Staples \$XLP     Wait and Watch     1.0     -0.17     -0.23     0.34 <t< th=""><th>Asset</th><th><b>Current Position</b></th><th>Threshold</th><th></th><th>1 Day Ago</th><th>2 Days Ago</th><th>3 Days Ago</th></t<>        | Asset                      | <b>Current Position</b> | Threshold |       | 1 Day Ago | 2 Days Ago | 3 Days Ago |
|-----------------------------------------------------------------------------------------------------------------------------------------------------------------------------------------------------------------------------------------------------------------------------------------------------------------------------------------------------------------------------------------------------------------------------------------------------------------------------------------------------------------------------------------------------------------------------------------------------------------------------------------------------------------------------------------------------------------------------------------------------------------------------------------------------------------------------------------------------------------------------------------------------------------------------------------------------------------------------------------------------------------------------------------------------------|----------------------------|-------------------------|-----------|-------|-----------|------------|------------|
| Russell 2000     Wait and Watch     0.9     0.84     0.73     0.37     -0.54       Apple     Wait and Watch     0.8     0.27     0.34     0.4     0.36       Microsoft     Wait and Watch     0.8     0.22     -0.17     0.39     0.47       Google     Wait and Watch     1.0     -0.24     -0.07     0.29     0.65       NVIDIA     Wait and Watch     0.8     0.46     0.13     1.6     1.92       Meta Platforms     Buy     0.8     0.46     0.13     0.52     -1.13       Materials \$XLB     Wait and Watch     0.9     -0.18     0.17     0.62     -0.46     -0.31       Financials \$XLF     Wait and Watch     0.9     -0.18     0.17     0.74     -0.54     -0.59       Industrials \$XLI     Wait and Watch     0.8     0.127     0.16     0.18       Consumer Staples \$XLV     Wait and Watch     0.9     -1.41     -0.23     -0.34     -0.41       Utilities \$XLU     Sell     0.9     -1.61     -0                                                                                                                                       | S&P 500                    | Wait and Watch          |           | 0.67  |           |            |            |
| Apple     Wait and Watch     0.8     0.71     0.39     0.47       Google     Wait and Watch     1.0     -0.24     -0.01     0.58     1.08       Amazon     Wait and Watch     1.0     -0.24     -0.01     0.58     1.08       NVIDIA     Wait and Watch     0.7     0.25     0.37     0.42     0.47       Tesla     Wait and Watch     0.7     0.25     0.37     0.42     0.47       Metfix     Buy     0.8     1.05     1.3     1.6     1.92       Netflix     Buy     0.8     0.05     1.3     1.6     1.92       Industrials \$XLB     Wait and Watch     0.7     -0.46     -0.31       Energy \$XLE     Wait and Watch     0.7     -0.47     -0.54     -0.59       Industrials \$XLI     Wait and Watch     0.0     -0.11     -0.23     -0.34     -0.51       Gonsumer Staples \$XLP     Wait and Watch     0.0     -0.17     -0.12     -0.23     -0.14       Health Care \$XLV     Sell     0                                                                                                                                                        | NASDAQ 100                 | Sell                    | 1.0       | -1.05 |           | -1.16      | -0.92      |
| Microsoft     Wait and Watch     0.8     0.22     -0.17     0.39     0.47       Google     Wait and Watch     1.0     -0.24     -0.01     0.58     1.08       Amazon     Wait and Watch     1.0     -0.45     -0.07     0.29     0.65       NVIDIA     Wait and Watch     0.7     0.25     0.37     0.42     0.47       Tesla     Wait and Watch     0.8     0.46     0.13     -0.52     -1.13       MetaPlatforms     Buy     1.0     2.067     -0.62     -0.46     -0.31       Energy \$XLE     Wait and Watch     0.7     -0.67     -0.52     -0.46     -0.31       Industrials \$XLF     Wait and Watch     0.7     -0.47     -0.54     -0.59       Industrials \$XLF     Wait and Watch     1.0     -0.3     0.27     0.16     0.18       Consumer Staples \$XLP     Wait and Watch     1.0     -0.1     -0.23     -0.34     -0.41       Utilities \$XLU     Sell     0.9     -1.19     -0.23     -0.49     0.                                                                                                                                       | Russell 2000               |                         |           |       |           |            |            |
| Google     Wait and Watch     1.0     -0.24     -0.01     0.58     1.08       Amazon     Wait and Watch     0.7     0.25     0.37     0.42     0.47       Tesla     Wait and Watch     0.8     0.65     0.37     0.42     0.47       Tesla     Wait and Watch     0.8     0.65     0.33     0.65     1.13       Meta Platforms     Buy     0.8     1.05     1.3     1.6     1.92       Netflix     Buy     0.8     1.07     0.42     0.47     0.54     -0.59       Industrials \$XLF     Wait and Watch     0.7     -0.47     -0.54     -0.59       Industrials \$XLI     Wait and Watch     0.8     0.27     0.16     0.18       Consumer Staples \$XLP     Wait and Watch     1.0     -0.3     -0.21     -0.23     -0.34     -0.41       Utilities \$XLU     Sell     0.9     -1.59     -0.88     -0.35     0.13       Gonsumer Staples \$XLY     Wait and Watch     1.0     -0.17     -0.17     0.17                                                                                                                                                   | Apple                      | Wait and Watch          | 0.8       | 0.71  | 0.84      | 0.4        | 0.36       |
| Ame.zon     Wait and Watch     1.0     -0.45     -0.07     0.29     0.65       NVIDIA     Wait and Watch     0.8     0.46     0.13     -0.52     -1.13       Meta Platforms     Buy     0.8     0.46     0.13     -0.52     -1.13       Meta Platforms     Buy     0.8     0.46     0.13     1.6     1.92       Netfilx     Buy     1.0     2.09     2.18     2.14     2.31       Materials \$XLE     Wait and Watch     0.9     -0.18     0.17     -0.7     1.03       Financials \$XLL     Wait and Watch     0.9     -0.18     0.17     -0.54     -0.59       Industrials \$XLL     Wait and Watch     1.0     -0.3     0.27     0.16     0.18       Consumer Staples \$XLP     Wait and Watch     1.0     -0.1     -0.23     -0.34     -0.41       Utilities \$XLV     Sell     0.9     -1.08     -1.3     -1.17     -0.55     -0.49       Retail \$XRT     Sell     0.9     -1.08     -0.57     -0                                                                                                                                                   | Microsoft                  | Wait and Watch          | 0.8       | 0.22  | -0.17     | 0.39       | 0.47       |
| NVIDIA     Wait and Watch     0.7     0.25     0.37     0.42     0.47       Tesla     Wait and Watch     0.8     0.46     0.13     -0.52     -1.13       Meta Platforms     Buy     0.8     1.05     1.3     1.6     1.92       Metfilix     Buy     0.8     1.05     1.3     1.6     1.92       Industrials \$XLB     Wait and Watch     0.9     -0.62     -0.46     -0.31       Financials \$XLF     Wait and Watch     0.9     -0.47     -0.47     -0.54     -0.59       Industrials \$XLF     Wait and Watch     0.8     0.12     -0.05     0.51     0.23       Technology \$XLK     Wait and Watch     1.0     -0.1     -0.23     -0.34     -0.41       Utilities \$XLU     Sell     0.9     -1.59     -0.88     -0.35     0.13       Health Care \$XLY     Sell     0.9     -1.10     -0.22     -0.49       Retail \$XRT     Sell     0.9     -0.17     -0.17     -0.51     -0.49       Retaii                                                                                                                                                      | Google                     | Wait and Watch          | 1.0       | -0.24 | -0.01     | 0.58       | 1.08       |
| Tesla     Wait and Watch     0.8     0.46     0.13     -0.52     -1.13       Meta Platforms     Buy     0.0     2.09     2.18     2.14     2.31       Materials \$XLB     Wait and Watch     0.0     -0.67     -0.62     -0.46     -0.31       Energy \$XLE     Wait and Watch     0.9     -0.18     0.17     0.7     1.03       Industrials \$XLI     Wait and Watch     0.7     -0.47     -0.54     -0.59       Industrials \$XLV     Wait and Watch     1.0     -0.1     -0.23     -0.34     -0.41       Utilities \$XLU     Wait and Watch     1.0     -0.1     -0.23     -0.34     -0.41       Utilities \$XLU     Sell     0.9     -1.59     -0.88     -0.35     0.13       Health Care \$XLV     Sell     0.9     -1.08     -1.37     -0.25     -0.49       Germany (Dax)     Sell     0.9     -1.08     -1.37     -0.3     1.17     -0.54       Japan (Nikkei)     Buy     0.5     -0.71     -0.23     -0.31<                                                                                                                                     | Amazon                     | Wait and Watch          | 1.0       | -0.45 | -0.07     | 0.29       | 0.65       |
| Tesla     Wait and Watch     0.8     0.46     0.13     -0.52     -1.13       Meta Platforms     Buy     0.0     2.09     2.18     2.14     2.31       Materials \$XLB     Wait and Watch     0.0     -0.67     -0.62     -0.46     -0.31       Energy \$XLE     Wait and Watch     0.9     -0.18     0.17     0.7     1.03       Industrials \$XLI     Wait and Watch     0.7     -0.47     -0.54     -0.59       Industrials \$XLV     Wait and Watch     1.0     -0.1     -0.23     -0.34     -0.41       Utilities \$XLU     Wait and Watch     1.0     -0.1     -0.23     -0.34     -0.41       Utilities \$XLU     Sell     0.9     -1.59     -0.88     -0.35     0.13       Health Care \$XLV     Sell     0.9     -1.08     -1.37     -0.25     -0.49       Germany (Dax)     Sell     0.9     -1.08     -1.37     -0.3     1.17     -0.54       Japan (Nikkei)     Buy     0.5     -0.71     -0.23     -0.31<                                                                                                                                     | NVIDIA                     | Wait and Watch          | 0.7       | 0.25  | 0.37      | 0.42       | 0.47       |
| Netflix     Buý     1.0     2.09     2.18     2.14     2.31       Materials \$XLB     Wait and Watch     0.9     -0.18     0.17     0.7     1.03       Financials \$XLF     Wait and Watch     0.9     -0.18     0.17     0.7     1.03       Industrials \$XLF     Wait and Watch     0.7     -0.47     -0.47     -0.54     -0.53       Technology \$XLK     Wait and Watch     1.0     -0.1     -0.23     -0.34     -0.41       Utilities \$XLU     Wait and Watch     1.0     -0.1     -0.23     -0.34     -0.41       Utilities \$XLU     Sell     0.9     -1.41     -1.27     -1.61     -0.89       Consumer Discretionary \$XLY     Wait and Watch     0.5     -0.17     -0.17     -0.25     -0.49       Remay (Dax)     Buy     0.5     -0.07     0.23     0.19     -0.17       Germany (Dax)     Buy     0.5     -0.0     0.54     1.27     1.03       Japan (Nikkei)     Buy     0.8     -0.25     -0.79                                                                                                                                          | Tesla                      | Wait and Watch          | 0.8       | 0.46  | 0.13      | -0.52      | -1.13      |
| Netflix     Buy     1.0     2.09     2.18     2.14     2.31       Materials \$XLB     Wait and Watch     0.9     -0.18     0.17     0.7     1.03       Financials \$XLF     Wait and Watch     0.9     -0.18     0.17     0.7     1.03       Industrials \$XLF     Wait and Watch     0.7     -0.47     -0.54     -0.59       Industrials \$XLV     Wait and Watch     1.0     0.3     0.27     0.16     0.18       Consumer Staples \$XLV     Wait and Watch     1.0     -0.1     -0.23     -0.34     -0.41       Utilities \$XLU     Sell     0.9     -1.41     -1.27     -1.61     -0.89       Consumer Discretionary \$XLY     Wait and Watch     0.5     -0.17     -0.17     -0.25     -0.49       Retail \$XRT     Buy     0.8     -1.32     -1.18     -2.18     -0.3       Japan (Nikkei)     Buy     0.8     -0.17     -0.17     -0.26     -0.31       Bitcoin     Buy     0.8     0.33     0.37     -0.31 <th< th=""><th>Meta Platforms</th><th>Buy</th><th>0.8</th><th>1.05</th><th>1.3</th><th>1.6</th><th>1.92</th></th<>                     | Meta Platforms             | Buy                     | 0.8       | 1.05  | 1.3       | 1.6        | 1.92       |
| Materials \$XLB     Wait and Watch     1.0     -0.67     -0.62     -0.46     -0.31       Financials \$XLF     Wait and Watch     0.7     -0.47     -0.54     -0.59       Industrials \$XLI     Wait and Watch     0.7     -0.47     -0.47     -0.54     -0.59       Industrials \$XLI     Wait and Watch     0.8     0.12     -0.05     0.51     0.23       Technology \$XLK     Wait and Watch     1.0     0.3     0.27     0.16     0.18       Consumer Staples \$XLP     Wait and Watch     1.0     -0.1     -0.23     -0.34     -0.41       Utilities \$XLU     Sell     0.9     -1.59     -0.88     -0.35     0.13       Health Care \$XLY     Sell     0.9     -1.08     -1.3     -1.17     -0.54       Consumer Discretionary \$XLY     Wait and Watch     0.5     -0.71     0.23     0.19     0.17       Germany (Dax)     Buy     0.8     1.32     1.88     2.28     2.05       WTI Crude Oil     Wait and Watch     1.0     -0.15     -                                                                                                         | Netflix                    |                         | 1.0       | 2.09  | 2.18      | 2.14       | 2.31       |
| Energy \$XLE     Wait and Watch     0.9     -0.18     0.17     0.7     1.03       Financials \$XLF     Wait and Watch     0.7     -0.47     -0.54     -0.59       Industrials \$XLI     Wait and Watch     0.8     0.12     -0.05     0.51     0.23       Technology \$XLK     Wait and Watch     1.0     -0.1     -0.23     -0.34     -0.41       Utilities \$XLU     Sell     0.9     -1.41     -1.27     -1.61     -0.89       Consumer Discretionary \$XLY     Wait and Watch     0.5     -0.17     -0.17     -0.25     -0.49       Retail \$XRT     Sell     0.9     -1.08     -1.3     -1.17     -0.54       Germany (Dax)     Buy     0.5     -0.17     -0.17     -0.23     0.19     0.17       China (Shanghai Composite)     Wait and Watch     1.0     -0.15     -0.06     -0.45     -0.31       Japan (Nikkei)     Buy     0.5     -0.0     0.54     -0.27     -0.76       Copper Futures     Sell     0.7     -2.33 <t< th=""><th>Materials \$XLB</th><th></th><th>1.0</th><th></th><th>-0.62</th><th>-0.46</th><th>-0.31</th></t<>           | Materials \$XLB            |                         | 1.0       |       | -0.62     | -0.46      | -0.31      |
| Financials \$XLF     Wait and Watch     0.7     -0.47     -0.47     -0.54     -0.59       Industrials \$XLI     Wait and Watch     0.8     0.12     -0.05     0.51     0.23       Technology \$XLK     Wait and Watch     1.0     0.3     0.27     0.16     0.18       Consumer Staples \$XLP     Wait and Watch     1.0     -0.1     -0.23     -0.34     -0.41       Utilities \$XLU     Sell     0.9     -1.59     -0.88     -0.35     0.13       Consumer Discretionary \$XLY     Wait and Watch     0.5     -0.17     -0.25     -0.49       Retail \$XRT     Sell     0.9     -1.08     -1.3     -1.17     -0.54       Germany (Dax)     Buy     0.5     0.71     0.23     0.19     0.17       China (Shanghai Composite)     Wait and Watch     0.0     -0.18     -0.26     -0.31       Bapan (Nikkei)     Buy     0.81     1.32     1.88     2.28     2.05       W11 Crude Oil     Wait and Watch     1.0     -0.12     -0.07     -0.12 </th <th></th> <th>Wait and Watch</th> <th>0.9</th> <th>-0.18</th> <th>0.17</th> <th>0.7</th> <th>1.03</th> |                            | Wait and Watch          | 0.9       | -0.18 | 0.17      | 0.7        | 1.03       |
| Industrials \$XL1     Wait and Watch     0.8     0.12     -0.05     0.51     0.23       Technology \$XLK     Wait and Watch     1.0     0.3     0.27     0.16     0.18       Consumer Staples \$XLP     Wait and Watch     1.0     -0.1     -0.23     -0.34     -0.41       Utilities \$XLU     Sell     0.9     -1.59     -0.88     -0.35     0.13       Health Care \$XLV     Sell     0.9     -1.61     -0.89     -0.49       Consumer Discretionary \$XLY     Wait and Watch     0.5     -0.17     -0.17     -0.25     -0.49       Germany (Dax)     Buy     0.5     0.71     0.23     0.19     0.17       China (Shanghai Composite)     Wait and Watch     0.5     -0.0     0.54     1.27     1.03       Bitcoin     Buy     0.8     1.32     1.88     2.28     2.05       WTI Crude Oil     Wait and Watch     1.0     -0.15     -0.04     -0.26     -0.31       Brent Crude Oil     Wait and Watch     1.0     0.61     0.36                                                                                                                      |                            | Wait and Watch          |           |       |           | -0.54      | -0.59      |
| Technology \$XLK     Wait and Watch     1.0     0.3     0.27     0.16     0.18       Consumer Staples \$XLP     Wait and Watch     1.0     -0.1     -0.23     -0.34     -0.41       Utilities \$XLU     Sell     0.9     -1.59     -0.88     -0.35     0.13       Health Care \$XLV     Sell     0.9     -1.41     -1.27     -1.61     -0.89       Consumer Discretionary \$XLY     Sell     0.9     -1.08     -0.71     -0.25     -0.49       Retail \$XRT     Sell     0.9     -1.08     -1.17     -0.54       Germany (Dax)     Buy     0.5     -0.71     -0.23     0.19     0.17       Japan (Nikkei)     Buy     0.8     1.32     1.88     2.28     2.05       WTI Crude Oil     Wait and Watch     1.0     -0.15     -0.12     -0.07       Natural Gas Futures     Sell     0.7     -2.33     -2.55     -2.17     -1.52       Opper Futures     Sell     0.7     -2.33     -2.55     -2.17     -1.52 <tr< th=""><th></th><th>Wait and Watch</th><th>0.8</th><th>0.12</th><th>-0.05</th><th>0.51</th><th>0.23</th></tr<>                             |                            | Wait and Watch          | 0.8       | 0.12  | -0.05     | 0.51       | 0.23       |
| Consume     Staples     XLP     Wait and Watch     1.0     -0.1     -0.23     -0.34     -0.41       Utilities     SklU     0.9     -1.59     -0.88     -0.35     0.13       Health Care     SklV     Sell     0.9     -1.41     -1.27     -1.61     -0.89       Consumer Discretionary     SklY     Wait and Watch     0.5     -0.17     -0.23     0.19     0.17       Germany (Dax)     Buy     0.5     0.71     0.23     0.19     0.17       Japan (Nikkei)     Wait and Watch     0.5     -0.00     0.54     1.27     1.03       Bitcoin     Buy     0.8     1.32     1.88     2.28     2.05       WTI Crude Oil     Wait and Watch     1.0     -0.15     -0.12     -0.07       Natural Gas Futures     Sell     0.7     -2.33     -2.55     -2.17     -1.52       Steel     Wait and Watch     1.0     0.61     0.36     -0.27     -0.76       Copper Futures     Sell     0.7     -2.33                                                                                                                                                              |                            |                         |           |       |           |            |            |
| Utilities \$XLU     Sell     0.9     -1.59     -0.88     -0.35     0.13       Health Care \$XLV     Sell     0.9     -1.41     -1.27     -1.61     -0.89       Consumer Discretionary \$XLY     Wait and Watch     0.5     -0.17     -0.17     -0.25     -0.49       Retail \$XRT     Sell     0.9     -1.08     -1.3     -1.17     -0.54       Germany (Dax)     Buy     0.5     -0.17     0.23     0.19     0.17       China (Shanghai Composite)     Wait and Watch     1.0     -0.95     -0.66     -0.45     -0.3       Bitcoin     Buy     0.8     1.32     1.88     2.28     2.05       WTI Crude Oil     Wait and Watch     1.0     -0.15     -0.44     -0.26     -0.31       Natural Gas Futures     Wait and Watch     1.0     -0.61     0.36     -0.27     -0.76       Copper Futures     Sell     0.7     -2.33     -2.55     -2.17     -1.52       Steel     Wait and Watch     1.0     0.24     -0.25                                                                                                                                        |                            |                         |           |       |           |            |            |
| Health Care \$XLV     Sell     0.9     -1.41     -1.27     -1.61     -0.89       Consumer Discretionary \$XLY     Wait and Watch     0.5     -0.17     -0.17     -0.25     -0.49       Retail \$XRT     Buy     0.5     -0.17     -0.17     -0.23     0.19     0.17       China (Shanghai Composite)     Buy     0.5     -0.71     0.23     0.19     0.17       China (Shanghai Composite)     Wait and Watch     0.5     -0.0     0.54     1.27     1.03       Bitcoin     Buy     0.8     1.32     1.88     2.28     2.05       WTI Crude Oil     Wait and Watch     1.0     -0.15     -0.12     -0.07       Natural Gas Futures     Wait and Watch     1.0     0.61     0.36     -0.27     -1.52       Steel     Wait and Watch     1.0     0.24     -0.25     -0.79     -0.44       Lithium \$LIT     Wait and Watch     1.0     0.24     -0.33     0.91       Platinum     Wait and Watch     1.0     0.42     0.56     0.                                                                                                                           |                            |                         |           |       |           |            |            |
| Consumer Discretionary \$XLY     Wait and Watch     0.5     -0.17     -0.27     -0.25     -0.49       Retail \$XRT     Sell     0.9     -1.08     -1.3     -1.17     -0.54       Germany (Dax)     Buy     0.5     -0.71     0.23     0.19     0.17       China (Shanghai Composite)     Wait and Watch     1.0     -0.95     -0.66     -0.45     -0.31       Japan (Nikkei)     Buy     0.8     1.32     1.88     2.28     2.05       WTI Crude Oil     Wait and Watch     1.0     -0.15     -0.12     -0.07       Natural Gas Futures     Sell     0.7     -2.33     -2.55     -2.17     -1.52       Steel     Wait and Watch     1.0     0.25     -0.12     -0.07       Natural Gas Futures     Sell     0.7     -2.33     -2.55     -2.17     -1.52       Steel     Wait and Watch     1.0     0.24     -0.25     -0.79     -0.44       Lithium \$LIT     Wait and Watch     0.6     0.67     0.43     -0.33     0.91                                                                                                                                 |                            |                         |           |       |           |            |            |
| Retail \$XRT     Sell     0.9     -1.08     -1.3     -1.17     -0.54       Germany (Dax)     Buy     0.5     0.71     0.23     0.19     0.17       Japan (Nikkei)     Wait and Watch     1.0     -0.25     -0.66     -0.45     -0.3       Bitcoin     Buy     0.8     1.32     1.88     2.28     2.05       WTI Crude Oil     Wait and Watch     1.0     -0.15     -0.04     -0.26     -0.31       Brent Crude Oil     Wait and Watch     1.0     -0.15     -0.04     -0.26     -0.31       Natural Gas Futures     Wait and Watch     1.0     -0.15     -0.04     -0.26     -0.31       Steel     Wait and Watch     1.0     0.61     0.36     -0.27     -0.76       Copper Futures     Sell     0.7     -2.33     -2.55     -2.17     -1.52       Steel     Wait and Watch     1.0     0.42     0.63     0.63     0.63     0.63     0.63       Gold     Sell     1.0     -1.06     -1.19                                                                                                                                                                |                            |                         |           |       |           |            |            |
| Germany (Dax)<br>China (Shanghai Composite)     Buy<br>Wait and Watch     0.5     0.71     0.23     0.19     0.17       China (Shanghai Composite)     Wait and Watch     1.0     -0.95     -0.66     -0.45     -0.3       Bitcoin     Buy     0.8     1.32     1.88     2.28     2.05       WTI Crude Oil     Wait and Watch     1.0     -0.15     -0.04     -0.26     -0.31       Brent Crude Oil     Wait and Watch     1.0     -0.15     -0.12     -0.07       Natural Gas Futures     Wait and Watch     1.0     0.61     0.36     -0.27     -0.76       Copper Futures     Wait and Watch     1.0     0.61     0.36     -0.27     -0.76       Steel     Wait and Watch     1.0     0.59     1.36     1.51     2.0       Palladium     Wait and Watch     1.0     0.59     1.36     1.51     2.0       Palladium     Wait and Watch     1.0     0.42     0.56     0.61     0.83       Silver     Sell     1.0     -1.06     -1.19                                                                                                                    |                            | Sell                    |           |       |           |            | -0.54      |
| China (Shanghai Composite)     Wait and Watch     1.0     0.95     0.666     -0.45     -0.3       Japan (Nikkei)     Wait and Watch     0.5     -0.0     0.54     1.27     1.03       Bitcoin     Buy     0.8     1.32     1.88     2.28     2.05       WTI Crude Oil     Wait and Watch     1.0     -0.15     -0.04     -0.26     -0.31       Brent Crude Oil     Wait and Watch     1.0     -0.15     -0.04     -0.26     -0.31       Natural Gas Futures     Wait and Watch     1.0     -0.61     0.36     -0.27     -0.76       Copper Futures     Sell     0.7     -2.33     -2.55     -2.17     -1.52       Steel     Wait and Watch     1.0     0.59     1.36     1.51     2.0       Paladinum     Wait and Watch     0.8     0.67     0.43     -0.33     0.91       Platinum     Wait and Watch     0.0     0.42     0.56     0.61     0.83       Gold     Sell     1.0     0.16     0.91     -1.25 <th></th> <th></th> <th></th> <th></th> <th></th> <th></th> <th></th>                                                                         |                            |                         |           |       |           |            |            |
| Japan (Nikkei)     Wait and Watch     0.5     -0.0     0.54     1.27     1.03       Bitcoin     Buy     0.8     1.32     1.88     2.28     2.05       WTI Crude Oil     Wait and Watch     1.0     -0.15     -0.04     -0.26     -0.31       Brent Crude Oil     Wait and Watch     1.0     -0.19     -0.15     -0.12     -0.07       Natural Gas Futures     Wait and Watch     1.0     0.61     0.36     -0.27     -0.76       Copper Futures     Sell     0.7     -2.33     -2.55     -2.17     -1.52       Steel     Wait and Watch     1.0     0.24     -0.25     -0.79     -0.44       Lithium \$LIT     Wait and Watch     1.0     0.42     0.56     0.61     0.83       Silver     Wait and Watch     1.0     0.42     0.56     0.61     0.83       Gold     Sell     1.0     -1.06     -1.19     -1.69     -1.69       Gold     Sell     1.0     -1.06     0.19     -1.78     1.08                                                                                                                                                               |                            |                         |           |       |           |            |            |
| Bitcoin     Buy     0.8     1.32     1.88     2.28     2.05       WTI Crude Oil     Wait and Watch     1.0     -0.15     -0.04     -0.26     -0.31       Brent Crude Oil     Wait and Watch     1.0     -0.15     -0.04     -0.26     -0.31       Natural Gas Futures     Wait and Watch     1.0     -0.19     -0.15     -0.07       Copper Futures     Sell     0.7     -2.33     -2.55     -2.17     -1.52       Steel     Wait and Watch     1.0     0.24     -0.25     -0.79     -0.44       Lithium \$LIT     Wait and Watch     1.0     0.42     -0.56     1.51     2.0       Palladium     Wait and Watch     1.0     0.42     0.56     0.61     0.83       Silver     Wait and Watch     1.0     -0.05     -0.0     -0.14       Gold     Sell     1.0     -1.06     -1.19     -1.25     -1.31       Uranium \$URA     Wait and Watch     0.5     -0.02     -0.05     -0.0     -0.14       <                                                                                                                                                       |                            |                         |           |       |           |            |            |
| WTI Crude Oil     Wait and Watch     1.0     -0.15     -0.04     -0.26     -0.31       Brent Crude Oil     Wait and Watch     1.0     -0.19     -0.15     -0.12     -0.07       Natural Gas Futures     Wait and Watch     1.0     0.61     0.36     -0.27     -0.76       Copper Futures     Sell     0.7     -2.33     -2.55     -2.17     -1.52       Steel     Wait and Watch     1.0     0.24     -0.25     -0.79     -0.44       Lithium \$LIT     Wait and Watch     1.0     0.59     1.36     1.51     2.0       Palladium     Wait and Watch     1.0     0.42     -0.56     0.61     0.83       Silver     Wait and Watch     1.0     0.42     0.56     0.61     0.83       Silver     Wait and Watch     1.0     -0.68     -0.71     -1.69     -1.69       Gold     Sell     Nat and Watch     0.6     0.01     -0.07     -0.68     -0.75       Gold     Sell     Nat and Watch     0.5     -0.02 <th></th> <th></th> <th></th> <th></th> <th></th> <th></th> <th></th>                                                                         |                            |                         |           |       |           |            |            |
| Brent Crude Oil     Wait and Watch     1.0     -0.19     -0.15     -0.12     -0.07       Natural Gas Futures     Wait and Watch     1.0     0.61     0.36     -0.27     -0.76       Copper Futures     Sell     0.7     -2.33     -2.55     -2.17     -1.52       Steel     Wait and Watch     1.0     0.24     -0.25     -0.79     -0.44       Lithium \$LIT     Wait and Watch     1.0     0.59     1.36     1.51     2.0       Palladium     Wait and Watch     1.0     0.42     0.56     0.61     0.83       Silver     Wait and Watch     1.0     -0.42     0.56     0.61     0.83       Silver     Wait and Watch     1.0     -0.89     -1.41     -1.69     -1.69       Gold     Sell     1.0     -0.07     -0.68     -0.75       Corn Futures     Wait and Watch     0.6     0.01     -0.07     -0.68     -0.75       Soybean Futures     Buy     1.0     1.1     1.92     1.78     1.08                                                                                                                                                           |                            |                         |           |       |           |            |            |
| Natural Gas Futures     Wait and Watch     1.0     0.61     0.36     -0.27     -0.76       Copper Futures     Sell     0.7     -2.33     -2.55     -2.17     -1.52       Steel     Wait and Watch     1.0     0.24     -0.25     -0.79     -0.44       Lithium \$LIT     Wait and Watch     1.0     0.59     1.36     1.51     2.0       Palladium     Wait and Watch     1.0     0.42     0.56     0.61     0.83       Silver     Wait and Watch     1.0     0.42     0.56     0.61     0.83       Gold     Wait and Watch     1.0     -0.42     0.56     0.61     0.83       Uranium \$URA     Wait and Watch     1.0     -0.42     0.56     0.61     0.83       Uranium \$URA     Wait and Watch     0.6     0.01     -0.07     -0.68     -0.75       Corn Futures     Buy     1.0     -1.16     -1.19     -1.78     1.08       Soybean Futures     Wait and Watch     0.7     -0.34     -0.05     0.31                                                                                                                                                |                            |                         |           |       |           |            |            |
| Copper Futures     Sell     0.7     -2.33     -2.55     -2.17     -1.52       Steel     Wait and Watch     1.0     0.24     -0.25     -0.79     -0.44       Lithium \$LIT     Wait and Watch     1.0     0.59     1.36     1.51     2.0       Palladium     Wait and Watch     0.8     0.67     0.43     -0.33     0.91       Platinum     Wait and Watch     1.0     0.42     0.56     0.61     0.83       Silver     Wait and Watch     1.0     0.42     0.56     0.61     0.83       Gold     Sell     1.0     -1.06     -1.19     -1.25     -1.31       Uranium \$URA     Wait and Watch     0.6     0.01     -0.07     -0.68     -0.75       Corn Futures     Buy     1.0     1.1     1.92     1.78     1.08       Wheat     Wait and Watch     0.7     -0.34     -0.05     0.31     0.26       Sugar     Wait and Watch     0.9     -0.61     -0.69     -0.78     -0.76 <t< th=""><th>Natural Gas Futures</th><th>Wait and Watch</th><th>1.0</th><th></th><th></th><th></th><th>-0.76</th></t<>                                                     | Natural Gas Futures        | Wait and Watch          | 1.0       |       |           |            | -0.76      |
| Steel   Wait and Watch   1.0   0.24   -0.25   -0.79   -0.44     Lithium \$LIT   Wait and Watch   1.0   0.59   1.36   1.51   2.0     Palladium   Wait and Watch   0.8   0.67   0.43   -0.33   0.91     Platinum   Wait and Watch   1.0   0.42   0.56   0.61   0.83     Silver   Wait and Watch   1.0   0.42   0.56   0.61   0.83     Gold   Sell   1.0   -1.06   -1.19   -1.25   -1.31     Uranium \$URA   Wait and Watch   0.6   0.01   -0.07   -0.68   -0.75     Corn Futures   Buy   1.0   -1.06   -1.19   -1.25   -1.31     Uranium \$URA   Wait and Watch   0.5   -0.02   -0.05   0.0   -0.14     Soybean Futures   Buy   1.0   1.1   1.92   1.78   1.08     Wheat   Wait and Watch   0.7   -0.34   -0.05   0.31   0.26     Sugar   Wait and Watch   0.9   -0.61   -0.69   -0.78                                                                                                                                                                                                                                                                      | Copper Futures             | Sell                    | 0.7       | -2.33 | -2.55     | -2.17      | -1.52      |
| Palladium     Wait and Watch     0.8     0.67     0.43     -0.33     0.91       Platinum     Wait and Watch     1.0     0.42     0.56     0.61     0.83       Silver     Wait and Watch     1.0     -0.89     -1.41     -1.69     -1.69       Gold     Sell     1.0     -1.06     -1.19     -1.25     -1.31       Uranium \$URA     Wait and Watch     0.6     0.01     -0.07     -0.68     -0.75       Corn Futures     Wait and Watch     0.6     0.01     1.1     1.92     1.78     1.08       Wheat     Wait and Watch     0.7     -0.34     -0.05     0.31     0.26       Sugar     Wait and Watch     0.9     -0.61     -0.69     -0.78     -0.76       US Dollar     Cross     Wait and Watch     1.0     -0.36     -0.27     -0.19     -0.15       British Pound To US Dollar Cross     Wait and Watch     1.0     -0.36     -0.27     -0.19     -0.15       British Pound To US Dollar Cross     Wait and Watch <th< th=""><th></th><th>Wait and Watch</th><th>1.0</th><th>0.24</th><th>-0.25</th><th>-0.79</th><th>-0.44</th></th<>             |                            | Wait and Watch          | 1.0       | 0.24  | -0.25     | -0.79      | -0.44      |
| Palladium     Wait and Watch     0.8     0.67     0.43     -0.33     0.91       Platinum     Wait and Watch     1.0     0.42     0.56     0.61     0.83       Silver     Wait and Watch     1.0     -0.89     -1.41     -1.69     -1.69       Gold     Sell     1.0     -1.06     -1.19     -1.25     -1.31       Uranium \$URA     Wait and Watch     0.6     0.01     -0.07     -0.68     -0.75       Corn Futures     Wait and Watch     0.6     0.01     1.1     1.92     1.78     1.08       Wheat     Wait and Watch     0.7     -0.34     -0.05     0.31     0.26       Sugar     Wait and Watch     0.9     -0.61     -0.69     -0.78     -0.76       US Dollar     Cross     Wait and Watch     1.0     -0.36     -0.27     -0.19     -0.15       British Pound To US Dollar Cross     Wait and Watch     1.0     -0.36     -0.27     -0.19     -0.15       British Pound To US Dollar Cross     Wait and Watch <th< th=""><th>Lithium \$LIT</th><th>Wait and Watch</th><th>1.0</th><th>0.59</th><th>1.36</th><th>1.51</th><th>2.0</th></th<>    | Lithium \$LIT              | Wait and Watch          | 1.0       | 0.59  | 1.36      | 1.51       | 2.0        |
| Silver   Wait and Watch   1.0   -0.89   -1.41   -1.69   -1.69     Gold   Sell   1.0   -1.06   -1.19   -1.25   -1.31     Uranium \$URA   Wait and Watch   0.6   0.01   -0.07   -0.68   -0.75     Corn Futures   Wait and Watch   0.5   -0.02   -0.05   -0.0   -0.14     Soybean Futures   Buy   1.0   1.1   1.92   1.78   1.08     Wheat   Wait and Watch   0.7   -0.34   -0.05   0.31   0.26     Sugar   Wait and Watch   0.9   -0.61   -0.69   -0.78   -0.76     US Dollar   Wait and Watch   1.0   -0.36   -0.27   -0.19   -0.15     British Pound To US Dollar Cross   Wait and Watch   0.8   0.59   0.68   0.87   1.17     US Dollar To Yen Cross   Buy   1.0   1.48   1.07   0.6   0.43     UST 10yr Yield   Wait and Watch   0.6   -0.44   -0.54   -1.07     UST 10yr Yield   Wait and Watch   0.6   -0.44   -0                                                                                                                                                                                                                                     |                            | Wait and Watch          | 0.8       | 0.67  | 0.43      | -0.33      | 0.91       |
| GoldSell1.0-1.06-1.19-1.25-1.31Uranium \$URAWait and Watch0.60.01-0.07-0.68-0.75Corn FuturesWait and Watch0.5-0.02-0.05-0.0-0.14Soybean FuturesBuy1.01.11.921.781.08WheatWait and Watch0.7-0.34-0.050.310.26SugarWait and Watch0.9-0.61-0.69-0.78-0.76US DollarVait and Watch1.00.90.680.43-0.18Euro To US Dollar CrossWait and Watch1.0-0.36-0.27-0.19-0.15British Pound To US Dollar CrossWait and Watch0.6-0.46-0.41-0.54-1.07US Dollar To Yen CrossBuy1.01.481.08-0.54-1.07UST 2yr YieldWait and Watch0.6-0.46-0.41-0.54-1.07UST 10yr YieldWait and Watch1.00.30.290.230.27UST 30yr YieldBuy1.02.572.21.831.53                                                                                                                                                                                                                                                                                                                                                                                                                                        | Platinum                   | Wait and Watch          | 1.0       | 0.42  | 0.56      | 0.61       | 0.83       |
| Uranium \$URAWait and Watch0.60.01-0.07-0.68-0.75Corn FuturesWait and Watch0.5-0.02-0.05-0.0-0.14Soybean FuturesBuy1.01.11.921.781.08WheatWait and Watch0.7-0.34-0.050.310.26SugarWait and Watch0.9-0.61-0.69-0.78-0.76US DollarWait and Watch0.9-0.61-0.680.43-0.18Euro To US Dollar CrossWait and Watch1.00.90.680.43-0.15British Pound To US Dollar CrossWait and Watch1.0-0.36-0.27-0.19-0.15US Dollar To Yen CrossWait and Watch0.6-0.46-0.41-0.54-1.07UST 2yr YieldWait and Watch0.6-0.46-0.41-0.54-1.07UST 10yr YieldWait and Watch1.00.30.290.230.27UST 30yr YieldBuy1.02.572.21.831.53                                                                                                                                                                                                                                                                                                                                                                                                                                                           |                            | Wait and Watch          | 1.0       | -0.89 | -1.41     | -1.69      | -1.69      |
| Corn FuturesWait and Watch0.5-0.02-0.05-0.0-0.14Soybean FuturesBuy1.01.11.921.781.08WheatWait and Watch0.7-0.34-0.050.310.26SugarWait and Watch0.9-0.61-0.69-0.78-0.76US DollarWait and Watch1.00.90.680.43-0.18Euro To US Dollar CrossWait and Watch1.0-0.36-0.27-0.19-0.15British Pound To US Dollar CrossWait and Watch0.80.590.680.871.17US Dollar To Yen CrossBuy1.01.481.070.60.43Canadian Dollar To US Dollar CrossWait and Watch0.6-0.46-0.41-0.54-1.07UST 2yr YieldSell1.0-1.48-1.38-1.2-1.02UST 10yr YieldWait and Watch1.00.30.290.230.27UST 30yr YieldBuy1.02.572.21.831.53                                                                                                                                                                                                                                                                                                                                                                                                                                                                   | Gold                       | Sell                    | 1.0       | -1.06 | -1.19     | -1.25      | -1.31      |
| Corn FuturesWait and Watch0.5-0.02-0.05-0.0-0.14Soybean FuturesBuy1.01.11.921.781.08WheatWait and Watch0.7-0.34-0.050.310.26SugarWait and Watch0.9-0.61-0.69-0.78-0.76US DollarWait and Watch1.00.90.680.43-0.18Euro To US Dollar CrossWait and Watch1.0-0.36-0.27-0.19-0.15British Pound To US Dollar CrossWait and Watch0.80.590.680.871.17US Dollar To Yen CrossBuy1.01.481.070.60.43Canadian Dollar To US Dollar CrossWait and Watch0.6-0.46-0.41-0.54-1.07UST 2yr YieldSell1.0-1.48-1.38-1.2-1.02UST 10yr YieldWait and Watch1.00.30.290.230.27UST 30yr YieldBuy1.02.572.21.831.53                                                                                                                                                                                                                                                                                                                                                                                                                                                                   | Uranium \$URA              | Wait and Watch          | 0.6       | 0.01  | -0.07     | -0.68      | -0.75      |
| Wheat     Wait and Watch     0.7     -0.34     -0.05     0.31     0.26       Sugar     Wait and Watch     0.9     -0.61     -0.69     -0.78     -0.76       US Dollar     Wait and Watch     0.9     -0.61     -0.69     -0.78     -0.76       US Dollar     Wait and Watch     1.0     0.9     0.68     0.43     -0.18       Euro To US Dollar Cross     Wait and Watch     1.0     -0.36     -0.27     -0.19     -0.15       British Pound To US Dollar Cross     Wait and Watch     0.8     0.59     0.68     0.87     1.17       US Dollar To Yen Cross     Buy     1.0     1.48     1.07     0.6     0.43       Canadian Dollar To US Dollar Cross     Wait and Watch     0.6     -0.46     -0.41     -0.54     -1.07       UST 2yr Yield     Sell     1.0     -1.48     -1.38     -1.2     -1.02       UST 30yr Yield     Wait and Watch     1.0     0.3     0.29     0.23     0.27       UST 30yr Yield     Buy     1.0     2.57<                                                                                                                  | Corn Futures               | Wait and Watch          | 0.5       | -0.02 | -0.05     | -0.0       | -0.14      |
| Wheat     Wait and Watch     0.7     -0.34     -0.05     0.31     0.26       Sugar     Wait and Watch     0.9     -0.61     -0.69     -0.78     -0.76       US Dollar     Wait and Watch     0.9     -0.61     -0.69     -0.78     -0.76       US Dollar     Wait and Watch     1.0     0.9     0.68     0.43     -0.18       Euro To US Dollar Cross     Wait and Watch     1.0     -0.36     -0.27     -0.19     -0.15       British Pound To US Dollar Cross     Wait and Watch     0.8     0.59     0.68     0.87     1.17       US Dollar To Yen Cross     Buy     1.0     1.48     1.07     0.6     0.43       Canadian Dollar To US Dollar Cross     Wait and Watch     0.6     -0.46     -0.41     -0.54     -1.07       UST 2yr Yield     Sell     1.0     -1.48     -1.38     -1.2     -1.02       UST 30yr Yield     Wait and Watch     1.0     0.3     0.29     0.23     0.27       UST 30yr Yield     Buy     1.0     2.57<                                                                                                                  | Soybean Futures            | Buy                     | 1.0       | 1.1   | 1.92      | 1.78       | 1.08       |
| US Dollar   Wait and Watch   1.0   0.9   0.68   0.43   -0.18     Euro To US Dollar Cross   Wait and Watch   1.0   -0.36   -0.27   -0.19   -0.15     British Pound To US Dollar Cross   Wait and Watch   0.8   0.59   0.68   0.87   1.17     US Dollar To Yen Cross   Buy   1.0   1.48   1.07   0.6   0.43     Canadian Dollar To US Dollar Cross   Wait and Watch   0.6   -0.46   -0.41   -0.54   -1.07     UST 2yr Yield   Wait and Watch   1.0   -1.48   -1.38   -1.2   -1.02     UST 10yr Yield   Wait and Watch   1.0   0.3   0.29   0.23   0.27     UST 30yr Yield   Buy   1.0   2.57   2.2   1.83   1.53                                                                                                                                                                                                                                                                                                                                                                                                                                            | Wheat                      | Wait and Watch          | 0.7       | -0.34 | -0.05     | 0.31       | 0.26       |
| Euro To US Dollar Cross   Wait and Watch   1.0   -0.36   -0.27   -0.19   -0.15     British Pound To US Dollar Cross   Wait and Watch   0.8   0.59   0.68   0.87   1.17     US Dollar To Yen Cross   Buy   1.0   1.48   1.07   0.6   0.43     Canadian Dollar To US Dollar Cross   Wait and Watch   0.6   -0.46   -0.41   -0.54   -1.07     UST 2yr Yield   Sell   1.0   -1.48   -1.38   -1.2   -1.02     UST 10yr Yield   Wait and Watch   1.0   0.3   0.29   0.23   0.27     UST 30yr Yield   Buy   1.0   2.57   2.2   1.83   1.53                                                                                                                                                                                                                                                                                                                                                                                                                                                                                                                       |                            | Wait and Watch          |           |       |           |            | -0.76      |
| British Pound To US Dollar Cross   Wait and Watch   0.8   0.59   0.68   0.87   1.17     US Dollar To Yen Cross   Buy   1.0   1.48   1.07   0.6   0.43     Canadian Dollar To US Dollar Cross   Wait and Watch   0.6   -0.46   -0.41   -0.54   -1.07     UST 2yr Yield   Sell   1.0   -1.48   -1.38   -1.2   -1.02     UST 10yr Yield   Wait and Watch   0.0   0.3   0.29   0.23   0.27     UST 30yr Yield   Buy   1.0   2.57   2.2   1.83   1.53                                                                                                                                                                                                                                                                                                                                                                                                                                                                                                                                                                                                          | US Dollar                  | Wait and Watch          | 1.0       | 0.9   | 0.68      | 0.43       | -0.18      |
| US Dollar To Yen Cross   Buy   1.0   1.48   1.07   0.6   0.43     Canadian Dollar To US Dollar Cross   Wait and Watch   0.6   -0.46   -0.41   -0.54   -1.07     UST 2yr Yield   Wait and Watch   1.0   -1.48   -1.38   -1.2   -1.02     UST 10yr Yield   Wait and Watch   1.0   0.3   0.29   0.23   0.27     UST 30yr Yield   Buy   1.0   2.57   2.2   1.83   1.53                                                                                                                                                                                                                                                                                                                                                                                                                                                                                                                                                                                                                                                                                        |                            |                         | 1.0       |       | -0.27     | -0.19      | -0.15      |
| Canadian Dollar To US Dollar Cross     Wait and Watch<br>Sell     0.6     -0.46     -0.41     -0.54     -1.07       UST 2yr Yield     Sell     1.0     -1.48     -1.38     -1.2     -1.02       UST 10yr Yield     Wait and Watch     1.0     0.3     0.29     0.23     0.27       UST 30yr Yield     Buy     1.0     2.57     2.2     1.83     1.53                                                                                                                                                                                                                                                                                                                                                                                                                                                                                                                                                                                                                                                                                                      |                            | Wait and Watch          | 0.8       | 0.59  |           |            | 1.17       |
| UST 2yr YieldSell1.0-1.48-1.38-1.2-1.02UST 10yr YieldWait and Watch1.00.30.290.230.27UST 30yr YieldBuy1.02.572.21.831.53                                                                                                                                                                                                                                                                                                                                                                                                                                                                                                                                                                                                                                                                                                                                                                                                                                                                                                                                  |                            |                         |           |       |           |            |            |
| UST 10yr Yield     Wait and Watch     1.0     0.3     0.29     0.23     0.27       UST 30yr Yield     Buy     1.0     2.57     2.2     1.83     1.53                                                                                                                                                                                                                                                                                                                                                                                                                                                                                                                                                                                                                                                                                                                                                                                                                                                                                                      |                            |                         |           |       |           |            |            |
| UST 30yr Yield Buy 1.0 2.57 2.2 1.83 1.53                                                                                                                                                                                                                                                                                                                                                                                                                                                                                                                                                                                                                                                                                                                                                                                                                                                                                                                                                                                                                 |                            |                         |           |       |           |            |            |
|                                                                                                                                                                                                                                                                                                                                                                                                                                                                                                                                                                                                                                                                                                                                                                                                                                                                                                                                                                                                                                                           |                            |                         |           |       |           |            |            |
| High Yield Corp Bond \$HYGWait and Watch1.0-0.56-0.070.210.28                                                                                                                                                                                                                                                                                                                                                                                                                                                                                                                                                                                                                                                                                                                                                                                                                                                                                                                                                                                             |                            |                         |           |       |           |            |            |
|                                                                                                                                                                                                                                                                                                                                                                                                                                                                                                                                                                                                                                                                                                                                                                                                                                                                                                                                                                                                                                                           | High Yield Corp Bond \$HYG | Wait and Watch          | 1.0       | -0.56 | -0.07     | 0.21       | 0.28       |

#### Trading Day Threshold Slider Graph

Each market day, the slider chart will illustrate the Algo's current TTM Z Score in relation to the threshold for all signals.