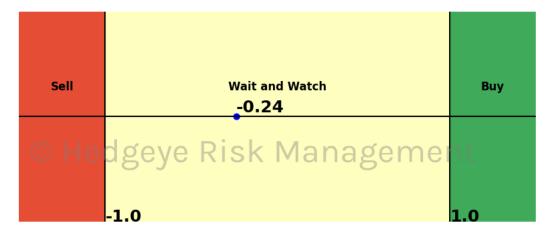

# HedgAI Signals - Summary Signals

| SkP 500     Wait and Watch     0.9     0.67     0.57     0.49     0.35       NASDAQ 100     Wait and Watch     0.9     0.84     0.73     0.37     -0.54       Russell 2000     Wait and Watch     0.9     0.84     0.4     0.36       Google     Wait and Watch     0.8     0.22     -0.01     0.39     0.47       Google     Wait and Watch     0.8     0.22     -0.07     0.29     0.65       MVIDIA     Wait and Watch     0.7     0.42     0.47     0.47     0.42     0.47       Meta Platforms     Buy     0.8     0.46     0.13     -0.52     -1.13       Metariais \$XLB     Wait and Watch     0.8     0.46     -0.31     1.6     1.92       Netfix     Buy     1.0     -0.67     -0.62     -0.46     -0.59       Industriais \$XLF     Wait and Watch     0.7     -0.47     -0.57     0.16     0.18       Consumer Staples \$XLP     Wait and Watch     1.0     -0.17     -0.23     0.34 <t< th=""><th>Asset</th><th><b>Current Position</b></th><th>Threshold</th><th></th><th>1 Day Ago</th><th>2 Days Ago</th><th>3 Days Ago</th></t<>        | Asset                      | <b>Current Position</b> | Threshold |       | 1 Day Ago | 2 Days Ago | 3 Days Ago |
|-----------------------------------------------------------------------------------------------------------------------------------------------------------------------------------------------------------------------------------------------------------------------------------------------------------------------------------------------------------------------------------------------------------------------------------------------------------------------------------------------------------------------------------------------------------------------------------------------------------------------------------------------------------------------------------------------------------------------------------------------------------------------------------------------------------------------------------------------------------------------------------------------------------------------------------------------------------------------------------------------------------------------------------------------------------|----------------------------|-------------------------|-----------|-------|-----------|------------|------------|
| Russell 2000     Wait and Watch     0.9     0.84     0.73     0.37     -0.54       Apple     Wait and Watch     0.8     0.27     0.34     0.4     0.36       Microsoft     Wait and Watch     0.8     0.22     -0.17     0.39     0.47       Google     Wait and Watch     1.0     -0.24     -0.07     0.29     0.65       NVIDIA     Wait and Watch     0.8     0.46     0.13     1.6     1.92       Meta Platforms     Buy     0.8     0.46     0.13     0.52     -1.13       Materials \$XLB     Wait and Watch     0.9     -0.18     0.17     0.62     -0.46     -0.31       Financials \$XLF     Wait and Watch     0.9     -0.18     0.17     0.74     -0.54     -0.59       Industrials \$XLI     Wait and Watch     0.8     0.127     0.16     0.18       Consumer Staples \$XLV     Wait and Watch     0.9     -1.41     -0.23     -0.34     -0.41       Utilities \$XLU     Sell     0.9     -1.61     -0                                                                                                                                       | S&P 500                    | Wait and Watch          |           | 0.67  |           |            |            |
| Apple     Wait and Watch     0.8     0.71     0.39     0.47       Google     Wait and Watch     1.0     -0.24     -0.01     0.58     1.08       Amazon     Wait and Watch     1.0     -0.24     -0.01     0.58     1.08       NVIDIA     Wait and Watch     0.7     0.25     0.37     0.42     0.47       Tesla     Wait and Watch     0.7     0.25     0.37     0.42     0.47       Metfix     Buy     0.8     1.05     1.3     1.6     1.92       Netflix     Buy     0.8     0.05     1.3     1.6     1.92       Industrials \$XLB     Wait and Watch     0.7     -0.46     -0.31       Energy \$XLE     Wait and Watch     0.7     -0.47     -0.54     -0.59       Industrials \$XLI     Wait and Watch     0.0     -0.11     -0.23     -0.34     -0.51       Gonsumer Staples \$XLP     Wait and Watch     0.0     -0.17     -0.12     -0.23     -0.14       Health Care \$XLV     Sell     0                                                                                                                                                        | NASDAQ 100                 | Sell                    | 1.0       | -1.05 |           | -1.16      | -0.92      |
| Microsoft     Wait and Watch     0.8     0.22     -0.17     0.39     0.47       Google     Wait and Watch     1.0     -0.24     -0.01     0.58     1.08       Amazon     Wait and Watch     1.0     -0.45     -0.07     0.29     0.65       NVIDIA     Wait and Watch     0.7     0.25     0.37     0.42     0.47       Tesla     Wait and Watch     0.8     0.46     0.13     -0.52     -1.13       MetaPlatforms     Buy     1.0     2.067     -0.62     -0.46     -0.31       Energy \$XLE     Wait and Watch     0.7     -0.67     -0.52     -0.46     -0.31       Industrials \$XLF     Wait and Watch     0.7     -0.47     -0.54     -0.59       Industrials \$XLF     Wait and Watch     1.0     -0.3     0.27     0.16     0.18       Consumer Staples \$XLP     Wait and Watch     1.0     -0.1     -0.23     -0.34     -0.41       Utilities \$XLU     Sell     0.9     -1.19     -0.23     -0.49     0.                                                                                                                                       | Russell 2000               |                         |           |       |           |            |            |
| Google     Wait and Watch     1.0     -0.24     -0.01     0.58     1.08       Amazon     Wait and Watch     0.7     0.25     0.37     0.42     0.47       Tesla     Wait and Watch     0.8     0.65     0.37     0.42     0.47       Tesla     Wait and Watch     0.8     0.65     0.33     0.65     1.13       Meta Platforms     Buy     0.8     1.05     1.3     1.6     1.92       Netflix     Buy     0.8     1.07     0.42     0.47     0.54     -0.59       Industrials \$XLF     Wait and Watch     0.7     -0.47     -0.54     -0.59       Industrials \$XLI     Wait and Watch     0.8     0.27     0.16     0.18       Consumer Staples \$XLP     Wait and Watch     1.0     -0.3     -0.21     -0.23     -0.34     -0.41       Utilities \$XLU     Sell     0.9     -1.59     -0.88     -0.35     0.13       Gonsumer Staples \$XLY     Wait and Watch     1.0     -0.17     -0.17     0.17                                                                                                                                                   | Apple                      | Wait and Watch          | 0.8       | 0.71  | 0.84      | 0.4        | 0.36       |
| Ame.zon     Wait and Watch     1.0     -0.45     -0.07     0.29     0.65       NVIDIA     Wait and Watch     0.8     0.46     0.13     -0.52     -1.13       Meta Platforms     Buy     0.8     0.46     0.13     -0.52     -1.13       Meta Platforms     Buy     0.8     0.46     0.13     1.6     1.92       Netfilx     Buy     1.0     2.09     2.18     2.14     2.31       Materials \$XLE     Wait and Watch     0.9     -0.18     0.17     -0.7     1.03       Financials \$XLL     Wait and Watch     0.9     -0.18     0.17     -0.54     -0.59       Industrials \$XLL     Wait and Watch     1.0     -0.3     0.27     0.16     0.18       Consumer Staples \$XLP     Wait and Watch     1.0     -0.1     -0.23     -0.34     -0.41       Utilities \$XLV     Sell     0.9     -1.08     -1.3     -1.17     -0.55     -0.49       Retail \$XRT     Sell     0.9     -1.08     -0.57     -0                                                                                                                                                   | Microsoft                  | Wait and Watch          | 0.8       | 0.22  | -0.17     | 0.39       | 0.47       |
| NVIDIA     Wait and Watch     0.7     0.25     0.37     0.42     0.47       Tesla     Wait and Watch     0.8     0.46     0.13     -0.52     -1.13       Meta Platforms     Buy     0.8     1.05     1.3     1.6     1.92       Metfilix     Buy     0.8     1.05     1.3     1.6     1.92       Industrials \$XLB     Wait and Watch     0.9     -0.62     -0.46     -0.31       Financials \$XLF     Wait and Watch     0.9     -0.47     -0.47     -0.54     -0.59       Industrials \$XLF     Wait and Watch     0.8     0.12     -0.05     0.51     0.23       Technology \$XLK     Wait and Watch     1.0     -0.1     -0.23     -0.34     -0.41       Utilities \$XLU     Sell     0.9     -1.59     -0.88     -0.35     0.13       Health Care \$XLY     Sell     0.9     -1.10     -0.22     -0.49       Retail \$XRT     Sell     0.9     -0.17     -0.17     -0.51     -0.49       Retaii                                                                                                                                                      | Google                     | Wait and Watch          | 1.0       | -0.24 | -0.01     | 0.58       | 1.08       |
| Tesla     Wait and Watch     0.8     0.46     0.13     -0.52     -1.13       Meta Platforms     Buy     0.0     2.09     2.18     2.14     2.31       Materials \$XLB     Wait and Watch     0.0     -0.67     -0.62     -0.46     -0.31       Energy \$XLE     Wait and Watch     0.9     -0.18     0.17     0.7     1.03       Industrials \$XLI     Wait and Watch     0.7     -0.47     -0.54     -0.59       Industrials \$XLV     Wait and Watch     1.0     -0.1     -0.23     -0.34     -0.41       Utilities \$XLU     Wait and Watch     1.0     -0.1     -0.23     -0.34     -0.41       Utilities \$XLU     Sell     0.9     -1.59     -0.88     -0.35     0.13       Health Care \$XLV     Sell     0.9     -1.08     -1.37     -0.25     -0.49       Germany (Dax)     Sell     0.9     -1.08     -1.37     -0.3     1.17     -0.54       Japan (Nikkei)     Buy     0.5     -0.71     -0.23     -0.31<                                                                                                                                     | Amazon                     | Wait and Watch          | 1.0       | -0.45 | -0.07     | 0.29       | 0.65       |
| Tesla     Wait and Watch     0.8     0.46     0.13     -0.52     -1.13       Meta Platforms     Buy     0.0     2.09     2.18     2.14     2.31       Materials \$XLB     Wait and Watch     0.0     -0.67     -0.62     -0.46     -0.31       Energy \$XLE     Wait and Watch     0.9     -0.18     0.17     0.7     1.03       Industrials \$XLI     Wait and Watch     0.7     -0.47     -0.54     -0.59       Industrials \$XLV     Wait and Watch     1.0     -0.1     -0.23     -0.34     -0.41       Utilities \$XLU     Wait and Watch     1.0     -0.1     -0.23     -0.34     -0.41       Utilities \$XLU     Sell     0.9     -1.59     -0.88     -0.35     0.13       Health Care \$XLV     Sell     0.9     -1.08     -1.37     -0.25     -0.49       Germany (Dax)     Sell     0.9     -1.08     -1.37     -0.3     1.17     -0.54       Japan (Nikkei)     Buy     0.5     -0.71     -0.23     -0.31<                                                                                                                                     | NVIDIA                     | Wait and Watch          | 0.7       | 0.25  | 0.37      | 0.42       | 0.47       |
| Netflix     Buý     1.0     2.09     2.18     2.14     2.31       Materials \$XLB     Wait and Watch     0.9     -0.18     0.17     0.7     1.03       Financials \$XLF     Wait and Watch     0.9     -0.18     0.17     0.7     1.03       Industrials \$XLF     Wait and Watch     0.7     -0.47     -0.47     -0.54     -0.53       Technology \$XLK     Wait and Watch     1.0     -0.1     -0.23     -0.34     -0.41       Utilities \$XLU     Wait and Watch     1.0     -0.1     -0.23     -0.34     -0.41       Utilities \$XLU     Sell     0.9     -1.41     -1.27     -1.61     -0.89       Consumer Discretionary \$XLY     Wait and Watch     0.5     -0.17     -0.17     -0.25     -0.49       Remay (Dax)     Buy     0.5     -0.07     0.23     0.19     -0.17       Germany (Dax)     Buy     0.5     -0.0     0.54     1.27     1.03       Japan (Nikkei)     Buy     0.8     -0.25     -0.79                                                                                                                                          | Tesla                      | Wait and Watch          | 0.8       | 0.46  | 0.13      | -0.52      | -1.13      |
| Netflix     Buy     1.0     2.09     2.18     2.14     2.31       Materials \$XLB     Wait and Watch     0.9     -0.18     0.17     0.7     1.03       Financials \$XLF     Wait and Watch     0.9     -0.18     0.17     0.7     1.03       Industrials \$XLF     Wait and Watch     0.7     -0.47     -0.54     -0.59       Industrials \$XLV     Wait and Watch     1.0     0.3     0.27     0.16     0.18       Consumer Staples \$XLV     Wait and Watch     1.0     -0.1     -0.23     -0.34     -0.41       Utilities \$XLU     Sell     0.9     -1.41     -1.27     -1.61     -0.89       Consumer Discretionary \$XLY     Wait and Watch     0.5     -0.17     -0.17     -0.25     -0.49       Retail \$XRT     Buy     0.8     -1.32     -1.18     -2.18     -0.3       Japan (Nikkei)     Buy     0.8     -0.17     -0.17     -0.26     -0.31       Bitcoin     Buy     0.8     0.33     0.37     -0.31 <th< th=""><th>Meta Platforms</th><th>Buy</th><th>0.8</th><th>1.05</th><th>1.3</th><th>1.6</th><th>1.92</th></th<>                     | Meta Platforms             | Buy                     | 0.8       | 1.05  | 1.3       | 1.6        | 1.92       |
| Materials \$XLB     Wait and Watch     1.0     -0.67     -0.62     -0.46     -0.31       Financials \$XLF     Wait and Watch     0.7     -0.47     -0.54     -0.59       Industrials \$XLI     Wait and Watch     0.7     -0.47     -0.47     -0.54     -0.59       Industrials \$XLI     Wait and Watch     0.8     0.12     -0.05     0.51     0.23       Technology \$XLK     Wait and Watch     1.0     0.3     0.27     0.16     0.18       Consumer Staples \$XLP     Wait and Watch     1.0     -0.1     -0.23     -0.34     -0.41       Utilities \$XLU     Sell     0.9     -1.59     -0.88     -0.35     0.13       Health Care \$XLY     Sell     0.9     -1.08     -1.3     -1.17     -0.54       Consumer Discretionary \$XLY     Wait and Watch     0.5     -0.71     0.23     0.19     0.17       Germany (Dax)     Buy     0.8     1.32     1.88     2.28     2.05       WTI Crude Oil     Wait and Watch     1.0     -0.15     -                                                                                                         | Netflix                    |                         | 1.0       | 2.09  | 2.18      | 2.14       | 2.31       |
| Energy \$XLE     Wait and Watch     0.9     -0.18     0.17     0.7     1.03       Financials \$XLF     Wait and Watch     0.7     -0.47     -0.54     -0.59       Industrials \$XLI     Wait and Watch     0.8     0.12     -0.05     0.51     0.23       Technology \$XLK     Wait and Watch     1.0     -0.1     -0.23     -0.34     -0.41       Utilities \$XLU     Sell     0.9     -1.41     -1.27     -1.61     -0.89       Consumer Discretionary \$XLY     Wait and Watch     0.5     -0.17     -0.17     -0.25     -0.49       Retail \$XRT     Sell     0.9     -1.08     -1.3     -1.17     -0.54       Germany (Dax)     Buy     0.5     -0.17     -0.17     -0.23     0.19     0.17       China (Shanghai Composite)     Wait and Watch     1.0     -0.15     -0.06     -0.45     -0.31       Japan (Nikkei)     Buy     0.5     -0.0     0.54     -0.27     -0.76       Copper Futures     Sell     0.7     -2.33 <t< th=""><th>Materials \$XLB</th><th></th><th>1.0</th><th></th><th>-0.62</th><th>-0.46</th><th>-0.31</th></t<>           | Materials \$XLB            |                         | 1.0       |       | -0.62     | -0.46      | -0.31      |
| Financials \$XLF     Wait and Watch     0.7     -0.47     -0.47     -0.54     -0.59       Industrials \$XLI     Wait and Watch     0.8     0.12     -0.05     0.51     0.23       Technology \$XLK     Wait and Watch     1.0     0.3     0.27     0.16     0.18       Consumer Staples \$XLP     Wait and Watch     1.0     -0.1     -0.23     -0.34     -0.41       Utilities \$XLU     Sell     0.9     -1.59     -0.88     -0.35     0.13       Consumer Discretionary \$XLY     Wait and Watch     0.5     -0.17     -0.25     -0.49       Retail \$XRT     Sell     0.9     -1.08     -1.3     -1.17     -0.54       Germany (Dax)     Buy     0.5     0.71     0.23     0.19     0.17       China (Shanghai Composite)     Wait and Watch     0.0     -0.18     -0.26     -0.31       Bapan (Nikkei)     Buy     0.81     1.32     1.88     2.28     2.05       W11 Crude Oil     Wait and Watch     1.0     -0.12     -0.07     -0.12 </th <th></th> <th>Wait and Watch</th> <th>0.9</th> <th>-0.18</th> <th>0.17</th> <th>0.7</th> <th>1.03</th> |                            | Wait and Watch          | 0.9       | -0.18 | 0.17      | 0.7        | 1.03       |
| Industrials \$XL1     Wait and Watch     0.8     0.12     -0.05     0.51     0.23       Technology \$XLK     Wait and Watch     1.0     0.3     0.27     0.16     0.18       Consumer Staples \$XLP     Wait and Watch     1.0     -0.1     -0.23     -0.34     -0.41       Utilities \$XLU     Sell     0.9     -1.59     -0.88     -0.35     0.13       Health Care \$XLV     Sell     0.9     -1.61     -0.89     -0.49       Consumer Discretionary \$XLY     Wait and Watch     0.5     -0.17     -0.17     -0.25     -0.49       Germany (Dax)     Buy     0.5     0.71     0.23     0.19     0.17       China (Shanghai Composite)     Wait and Watch     0.5     -0.0     0.54     1.27     1.03       Bitcoin     Buy     0.8     1.32     1.88     2.28     2.05       WTI Crude Oil     Wait and Watch     1.0     -0.15     -0.04     -0.26     -0.31       Brent Crude Oil     Wait and Watch     1.0     0.61     0.36                                                                                                                      |                            | Wait and Watch          |           |       |           | -0.54      | -0.59      |
| Technology \$XLK     Wait and Watch     1.0     0.3     0.27     0.16     0.18       Consumer Staples \$XLP     Wait and Watch     1.0     -0.1     -0.23     -0.34     -0.41       Utilities \$XLU     Sell     0.9     -1.59     -0.88     -0.35     0.13       Health Care \$XLV     Sell     0.9     -1.41     -1.27     -1.61     -0.89       Consumer Discretionary \$XLY     Sell     0.9     -1.08     -0.71     -0.25     -0.49       Retail \$XRT     Sell     0.9     -1.08     -1.17     -0.54       Germany (Dax)     Buy     0.5     -0.71     -0.23     0.19     0.17       Japan (Nikkei)     Buy     0.8     1.32     1.88     2.28     2.05       WTI Crude Oil     Wait and Watch     1.0     -0.15     -0.12     -0.07       Natural Gas Futures     Sell     0.7     -2.33     -2.55     -2.17     -1.52       Opper Futures     Sell     0.7     -2.33     -2.55     -2.17     -1.52 <tr< th=""><th></th><th>Wait and Watch</th><th>0.8</th><th>0.12</th><th>-0.05</th><th>0.51</th><th>0.23</th></tr<>                             |                            | Wait and Watch          | 0.8       | 0.12  | -0.05     | 0.51       | 0.23       |
| Consume     Staples     XLP     Wait and Watch     1.0     -0.1     -0.23     -0.34     -0.41       Utilities     SklU     0.9     -1.59     -0.88     -0.35     0.13       Health Care     SklV     Sell     0.9     -1.41     -1.27     -1.61     -0.89       Consumer Discretionary     SklY     Wait and Watch     0.5     -0.17     -0.23     0.19     0.17       Germany (Dax)     Buy     0.5     0.71     0.23     0.19     0.17       Japan (Nikkei)     Wait and Watch     0.5     -0.00     0.54     1.27     1.03       Bitcoin     Buy     0.8     1.32     1.88     2.28     2.05       WTI Crude Oil     Wait and Watch     1.0     -0.15     -0.12     -0.07       Natural Gas Futures     Sell     0.7     -2.33     -2.55     -2.17     -1.52       Steel     Wait and Watch     1.0     0.61     0.36     -0.27     -0.76       Copper Futures     Sell     0.7     -2.33                                                                                                                                                              |                            |                         |           |       |           |            |            |
| Utilities \$XLU     Sell     0.9     -1.59     -0.88     -0.35     0.13       Health Care \$XLV     Sell     0.9     -1.41     -1.27     -1.61     -0.89       Consumer Discretionary \$XLY     Wait and Watch     0.5     -0.17     -0.17     -0.25     -0.49       Retail \$XRT     Sell     0.9     -1.08     -1.3     -1.17     -0.54       Germany (Dax)     Buy     0.5     -0.17     0.23     0.19     0.17       China (Shanghai Composite)     Wait and Watch     1.0     -0.95     -0.66     -0.45     -0.3       Bitcoin     Buy     0.8     1.32     1.88     2.28     2.05       WTI Crude Oil     Wait and Watch     1.0     -0.15     -0.44     -0.26     -0.31       Natural Gas Futures     Wait and Watch     1.0     -0.61     0.36     -0.27     -0.76       Copper Futures     Sell     0.7     -2.33     -2.55     -2.17     -1.52       Steel     Wait and Watch     1.0     0.24     -0.25                                                                                                                                        |                            |                         |           |       |           |            |            |
| Health Care \$XLV     Sell     0.9     -1.41     -1.27     -1.61     -0.89       Consumer Discretionary \$XLY     Wait and Watch     0.5     -0.17     -0.17     -0.25     -0.49       Retail \$XRT     Buy     0.5     -0.17     -0.17     -0.23     0.19     0.17       China (Shanghai Composite)     Buy     0.5     -0.71     0.23     0.19     0.17       China (Shanghai Composite)     Wait and Watch     0.5     -0.0     0.54     1.27     1.03       Bitcoin     Buy     0.8     1.32     1.88     2.28     2.05       WTI Crude Oil     Wait and Watch     1.0     -0.15     -0.12     -0.07       Natural Gas Futures     Wait and Watch     1.0     0.61     0.36     -0.27     -1.52       Steel     Wait and Watch     1.0     0.24     -0.25     -0.79     -0.44       Lithium \$LIT     Wait and Watch     1.0     0.24     -0.33     0.91       Platinum     Wait and Watch     1.0     0.42     0.56     0.                                                                                                                           |                            |                         |           |       |           |            |            |
| Consumer Discretionary \$XLY     Wait and Watch     0.5     -0.17     -0.27     -0.25     -0.49       Retail \$XRT     Sell     0.9     -1.08     -1.3     -1.17     -0.54       Germany (Dax)     Buy     0.5     -0.71     0.23     0.19     0.17       China (Shanghai Composite)     Wait and Watch     1.0     -0.95     -0.66     -0.45     -0.31       Japan (Nikkei)     Buy     0.8     1.32     1.88     2.28     2.05       WTI Crude Oil     Wait and Watch     1.0     -0.15     -0.12     -0.07       Natural Gas Futures     Sell     0.7     -2.33     -2.55     -2.17     -1.52       Steel     Wait and Watch     1.0     0.25     -0.12     -0.07       Natural Gas Futures     Sell     0.7     -2.33     -2.55     -2.17     -1.52       Steel     Wait and Watch     1.0     0.24     -0.25     -0.79     -0.44       Lithium \$LIT     Wait and Watch     0.6     0.67     0.43     -0.33     0.91                                                                                                                                 |                            |                         |           |       |           |            |            |
| Retail \$XRT     Sell     0.9     -1.08     -1.3     -1.17     -0.54       Germany (Dax)     Buy     0.5     0.71     0.23     0.19     0.17       Japan (Nikkei)     Wait and Watch     1.0     -0.25     -0.66     -0.45     -0.3       Bitcoin     Buy     0.8     1.32     1.88     2.28     2.05       WTI Crude Oil     Wait and Watch     1.0     -0.15     -0.04     -0.26     -0.31       Brent Crude Oil     Wait and Watch     1.0     -0.15     -0.04     -0.26     -0.31       Natural Gas Futures     Wait and Watch     1.0     -0.15     -0.04     -0.26     -0.31       Steel     Wait and Watch     1.0     0.61     0.36     -0.27     -0.76       Copper Futures     Sell     0.7     -2.33     -2.55     -2.17     -1.52       Steel     Wait and Watch     1.0     0.42     0.63     0.63     0.63     0.63     0.63       Gold     Sell     1.0     -1.06     -1.19                                                                                                                                                                |                            |                         |           |       |           |            |            |
| Germany (Dax)<br>China (Shanghai Composite)     Buy<br>Wait and Watch     0.5     0.71     0.23     0.19     0.17       China (Shanghai Composite)     Wait and Watch     1.0     -0.95     -0.66     -0.45     -0.3       Bitcoin     Buy     0.8     1.32     1.88     2.28     2.05       WTI Crude Oil     Wait and Watch     1.0     -0.15     -0.04     -0.26     -0.31       Brent Crude Oil     Wait and Watch     1.0     -0.15     -0.12     -0.07       Natural Gas Futures     Wait and Watch     1.0     0.61     0.36     -0.27     -0.76       Copper Futures     Wait and Watch     1.0     0.61     0.36     -0.27     -0.76       Steel     Wait and Watch     1.0     0.59     1.36     1.51     2.0       Palladium     Wait and Watch     1.0     0.59     1.36     1.51     2.0       Palladium     Wait and Watch     1.0     0.42     0.56     0.61     0.83       Silver     Sell     1.0     -1.06     -1.19                                                                                                                    |                            | Sell                    |           |       |           |            | -0.54      |
| China (Shanghai Composite)     Wait and Watch     1.0     0.95     0.666     -0.45     -0.3       Japan (Nikkei)     Wait and Watch     0.5     -0.0     0.54     1.27     1.03       Bitcoin     Buy     0.8     1.32     1.88     2.28     2.05       WTI Crude Oil     Wait and Watch     1.0     -0.15     -0.04     -0.26     -0.31       Brent Crude Oil     Wait and Watch     1.0     -0.15     -0.04     -0.26     -0.31       Natural Gas Futures     Wait and Watch     1.0     -0.61     0.36     -0.27     -0.76       Copper Futures     Sell     0.7     -2.33     -2.55     -2.17     -1.52       Steel     Wait and Watch     1.0     0.59     1.36     1.51     2.0       Paladinum     Wait and Watch     0.8     0.67     0.43     -0.33     0.91       Platinum     Wait and Watch     0.0     0.42     0.56     0.61     0.83       Gold     Sell     1.0     0.16     0.91     -1.25 <th></th> <th></th> <th></th> <th></th> <th></th> <th></th> <th></th>                                                                         |                            |                         |           |       |           |            |            |
| Japan (Nikkei)     Wait and Watch     0.5     -0.0     0.54     1.27     1.03       Bitcoin     Buy     0.8     1.32     1.88     2.28     2.05       WTI Crude Oil     Wait and Watch     1.0     -0.15     -0.04     -0.26     -0.31       Brent Crude Oil     Wait and Watch     1.0     -0.19     -0.15     -0.12     -0.07       Natural Gas Futures     Wait and Watch     1.0     0.61     0.36     -0.27     -0.76       Copper Futures     Sell     0.7     -2.33     -2.55     -2.17     -1.52       Steel     Wait and Watch     1.0     0.24     -0.25     -0.79     -0.44       Lithium \$LIT     Wait and Watch     1.0     0.42     0.56     0.61     0.83       Silver     Wait and Watch     1.0     0.42     0.56     0.61     0.83       Gold     Sell     1.0     -1.06     -1.19     -1.69     -1.69       Gold     Sell     1.0     -1.06     0.19     -1.78     1.08                                                                                                                                                               |                            |                         |           |       |           |            |            |
| Bitcoin     Buy     0.8     1.32     1.88     2.28     2.05       WTI Crude Oil     Wait and Watch     1.0     -0.15     -0.04     -0.26     -0.31       Brent Crude Oil     Wait and Watch     1.0     -0.15     -0.04     -0.26     -0.31       Natural Gas Futures     Wait and Watch     1.0     -0.19     -0.15     -0.07       Copper Futures     Sell     0.7     -2.33     -2.55     -2.17     -1.52       Steel     Wait and Watch     1.0     0.24     -0.25     -0.79     -0.44       Lithium \$LIT     Wait and Watch     1.0     0.42     -0.56     1.51     2.0       Palladium     Wait and Watch     1.0     0.42     0.56     0.61     0.83       Silver     Wait and Watch     1.0     -0.05     -0.0     -0.14       Gold     Sell     1.0     -1.06     -1.19     -1.25     -1.31       Uranium \$URA     Wait and Watch     0.5     -0.02     -0.05     -0.0     -0.14       <                                                                                                                                                       |                            |                         |           |       |           |            |            |
| WTI Crude Oil     Wait and Watch     1.0     -0.15     -0.04     -0.26     -0.31       Brent Crude Oil     Wait and Watch     1.0     -0.19     -0.15     -0.12     -0.07       Natural Gas Futures     Wait and Watch     1.0     0.61     0.36     -0.27     -0.76       Copper Futures     Sell     0.7     -2.33     -2.55     -2.17     -1.52       Steel     Wait and Watch     1.0     0.24     -0.25     -0.79     -0.44       Lithium \$LIT     Wait and Watch     1.0     0.59     1.36     1.51     2.0       Palladium     Wait and Watch     1.0     0.42     -0.56     0.61     0.83       Silver     Wait and Watch     1.0     0.42     0.56     0.61     0.83       Silver     Wait and Watch     1.0     -0.68     -0.71     -1.69     -1.69       Gold     Sell     Nat and Watch     0.6     0.01     -0.07     -0.68     -0.75       Gold     Sell     Nat and Watch     0.5     -0.02 <th></th> <th></th> <th></th> <th></th> <th></th> <th></th> <th></th>                                                                         |                            |                         |           |       |           |            |            |
| Brent Crude Oil     Wait and Watch     1.0     -0.19     -0.15     -0.12     -0.07       Natural Gas Futures     Wait and Watch     1.0     0.61     0.36     -0.27     -0.76       Copper Futures     Sell     0.7     -2.33     -2.55     -2.17     -1.52       Steel     Wait and Watch     1.0     0.24     -0.25     -0.79     -0.44       Lithium \$LIT     Wait and Watch     1.0     0.59     1.36     1.51     2.0       Palladium     Wait and Watch     1.0     0.42     0.56     0.61     0.83       Silver     Wait and Watch     1.0     -0.42     0.56     0.61     0.83       Silver     Wait and Watch     1.0     -0.89     -1.41     -1.69     -1.69       Gold     Sell     1.0     -0.07     -0.68     -0.75       Corn Futures     Wait and Watch     0.6     0.01     -0.07     -0.68     -0.75       Soybean Futures     Buy     1.0     1.1     1.92     1.78     1.08                                                                                                                                                           |                            |                         |           |       |           |            |            |
| Natural Gas Futures     Wait and Watch     1.0     0.61     0.36     -0.27     -0.76       Copper Futures     Sell     0.7     -2.33     -2.55     -2.17     -1.52       Steel     Wait and Watch     1.0     0.24     -0.25     -0.79     -0.44       Lithium \$LIT     Wait and Watch     1.0     0.59     1.36     1.51     2.0       Palladium     Wait and Watch     1.0     0.42     0.56     0.61     0.83       Silver     Wait and Watch     1.0     0.42     0.56     0.61     0.83       Gold     Wait and Watch     1.0     -0.42     0.56     0.61     0.83       Uranium \$URA     Wait and Watch     1.0     -0.42     0.56     0.61     0.83       Uranium \$URA     Wait and Watch     0.6     0.01     -0.07     -0.68     -0.75       Corn Futures     Buy     1.0     -1.16     -1.19     -1.78     1.08       Soybean Futures     Wait and Watch     0.7     -0.34     -0.05     0.31                                                                                                                                                |                            |                         |           |       |           |            |            |
| Copper Futures     Sell     0.7     -2.33     -2.55     -2.17     -1.52       Steel     Wait and Watch     1.0     0.24     -0.25     -0.79     -0.44       Lithium \$LIT     Wait and Watch     1.0     0.59     1.36     1.51     2.0       Palladium     Wait and Watch     0.8     0.67     0.43     -0.33     0.91       Platinum     Wait and Watch     1.0     0.42     0.56     0.61     0.83       Silver     Wait and Watch     1.0     0.42     0.56     0.61     0.83       Gold     Sell     1.0     -1.06     -1.19     -1.25     -1.31       Uranium \$URA     Wait and Watch     0.6     0.01     -0.07     -0.68     -0.75       Corn Futures     Buy     1.0     1.1     1.92     1.78     1.08       Wheat     Wait and Watch     0.7     -0.34     -0.05     0.31     0.26       Sugar     Wait and Watch     0.9     -0.61     -0.69     -0.78     -0.76 <t< th=""><th>Natural Gas Futures</th><th>Wait and Watch</th><th>1.0</th><th></th><th></th><th></th><th>-0.76</th></t<>                                                     | Natural Gas Futures        | Wait and Watch          | 1.0       |       |           |            | -0.76      |
| Steel   Wait and Watch   1.0   0.24   -0.25   -0.79   -0.44     Lithium \$LIT   Wait and Watch   1.0   0.59   1.36   1.51   2.0     Palladium   Wait and Watch   0.8   0.67   0.43   -0.33   0.91     Platinum   Wait and Watch   1.0   0.42   0.56   0.61   0.83     Silver   Wait and Watch   1.0   0.42   0.56   0.61   0.83     Gold   Sell   1.0   -1.06   -1.19   -1.25   -1.31     Uranium \$URA   Wait and Watch   0.6   0.01   -0.07   -0.68   -0.75     Corn Futures   Buy   1.0   -1.06   -1.19   -1.25   -1.31     Uranium \$URA   Wait and Watch   0.5   -0.02   -0.05   0.0   -0.14     Soybean Futures   Buy   1.0   1.1   1.92   1.78   1.08     Wheat   Wait and Watch   0.7   -0.34   -0.05   0.31   0.26     Sugar   Wait and Watch   0.9   -0.61   -0.69   -0.78                                                                                                                                                                                                                                                                      | Copper Futures             | Sell                    | 0.7       | -2.33 | -2.55     | -2.17      | -1.52      |
| Palladium     Wait and Watch     0.8     0.67     0.43     -0.33     0.91       Platinum     Wait and Watch     1.0     0.42     0.56     0.61     0.83       Silver     Wait and Watch     1.0     -0.89     -1.41     -1.69     -1.69       Gold     Sell     1.0     -1.06     -1.19     -1.25     -1.31       Uranium \$URA     Wait and Watch     0.6     0.01     -0.07     -0.68     -0.75       Corn Futures     Wait and Watch     0.6     0.01     1.1     1.92     1.78     1.08       Wheat     Wait and Watch     0.7     -0.34     -0.05     0.31     0.26       Sugar     Wait and Watch     0.9     -0.61     -0.69     -0.78     -0.76       US Dollar     Cross     Wait and Watch     1.0     -0.36     -0.27     -0.19     -0.15       British Pound To US Dollar Cross     Wait and Watch     1.0     -0.36     -0.27     -0.19     -0.15       British Pound To US Dollar Cross     Wait and Watch <th< th=""><th></th><th>Wait and Watch</th><th>1.0</th><th>0.24</th><th>-0.25</th><th>-0.79</th><th>-0.44</th></th<>             |                            | Wait and Watch          | 1.0       | 0.24  | -0.25     | -0.79      | -0.44      |
| Palladium     Wait and Watch     0.8     0.67     0.43     -0.33     0.91       Platinum     Wait and Watch     1.0     0.42     0.56     0.61     0.83       Silver     Wait and Watch     1.0     -0.89     -1.41     -1.69     -1.69       Gold     Sell     1.0     -1.06     -1.19     -1.25     -1.31       Uranium \$URA     Wait and Watch     0.6     0.01     -0.07     -0.68     -0.75       Corn Futures     Wait and Watch     0.6     0.01     1.1     1.92     1.78     1.08       Wheat     Wait and Watch     0.7     -0.34     -0.05     0.31     0.26       Sugar     Wait and Watch     0.9     -0.61     -0.69     -0.78     -0.76       US Dollar     Cross     Wait and Watch     1.0     -0.36     -0.27     -0.19     -0.15       British Pound To US Dollar Cross     Wait and Watch     1.0     -0.36     -0.27     -0.19     -0.15       British Pound To US Dollar Cross     Wait and Watch <th< th=""><th>Lithium \$LIT</th><th>Wait and Watch</th><th>1.0</th><th>0.59</th><th>1.36</th><th>1.51</th><th>2.0</th></th<>    | Lithium \$LIT              | Wait and Watch          | 1.0       | 0.59  | 1.36      | 1.51       | 2.0        |
| Silver   Wait and Watch   1.0   -0.89   -1.41   -1.69   -1.69     Gold   Sell   1.0   -1.06   -1.19   -1.25   -1.31     Uranium \$URA   Wait and Watch   0.6   0.01   -0.07   -0.68   -0.75     Corn Futures   Wait and Watch   0.5   -0.02   -0.05   -0.0   -0.14     Soybean Futures   Buy   1.0   1.1   1.92   1.78   1.08     Wheat   Wait and Watch   0.7   -0.34   -0.05   0.31   0.26     Sugar   Wait and Watch   0.9   -0.61   -0.69   -0.78   -0.76     US Dollar   Wait and Watch   1.0   -0.36   -0.27   -0.19   -0.15     British Pound To US Dollar Cross   Wait and Watch   0.8   0.59   0.68   0.87   1.17     US Dollar To Yen Cross   Buy   1.0   1.48   1.07   0.6   0.43     UST 10yr Yield   Wait and Watch   0.6   -0.44   -0.54   -1.07     UST 10yr Yield   Wait and Watch   0.6   -0.44   -0                                                                                                                                                                                                                                     |                            | Wait and Watch          | 0.8       | 0.67  | 0.43      | -0.33      | 0.91       |
| GoldSell1.0-1.06-1.19-1.25-1.31Uranium \$URAWait and Watch0.60.01-0.07-0.68-0.75Corn FuturesWait and Watch0.5-0.02-0.05-0.0-0.14Soybean FuturesBuy1.01.11.921.781.08WheatWait and Watch0.7-0.34-0.050.310.26SugarWait and Watch0.9-0.61-0.69-0.78-0.76US DollarVait and Watch1.00.90.680.43-0.18Euro To US Dollar CrossWait and Watch1.0-0.36-0.27-0.19-0.15British Pound To US Dollar CrossWait and Watch0.6-0.46-0.41-0.54-1.07US Dollar To Yen CrossBuy1.01.481.08-0.54-1.07UST 2yr YieldWait and Watch0.6-0.46-0.41-0.54-1.07UST 10yr YieldWait and Watch1.00.30.290.230.27UST 30yr YieldBuy1.02.572.21.831.53                                                                                                                                                                                                                                                                                                                                                                                                                                        | Platinum                   | Wait and Watch          | 1.0       | 0.42  | 0.56      | 0.61       | 0.83       |
| Uranium \$URAWait and Watch0.60.01-0.07-0.68-0.75Corn FuturesWait and Watch0.5-0.02-0.05-0.0-0.14Soybean FuturesBuy1.01.11.921.781.08WheatWait and Watch0.7-0.34-0.050.310.26SugarWait and Watch0.9-0.61-0.69-0.78-0.76US DollarWait and Watch0.9-0.61-0.680.43-0.18Euro To US Dollar CrossWait and Watch1.00.90.680.43-0.15British Pound To US Dollar CrossWait and Watch1.0-0.36-0.27-0.19-0.15US Dollar To Yen CrossWait and Watch0.6-0.46-0.41-0.54-1.07UST 2yr YieldWait and Watch0.6-0.46-0.41-0.54-1.07UST 10yr YieldWait and Watch1.00.30.290.230.27UST 30yr YieldBuy1.02.572.21.831.53                                                                                                                                                                                                                                                                                                                                                                                                                                                           |                            | Wait and Watch          | 1.0       | -0.89 | -1.41     | -1.69      | -1.69      |
| Corn FuturesWait and Watch0.5-0.02-0.05-0.0-0.14Soybean FuturesBuy1.01.11.921.781.08WheatWait and Watch0.7-0.34-0.050.310.26SugarWait and Watch0.9-0.61-0.69-0.78-0.76US DollarWait and Watch1.00.90.680.43-0.18Euro To US Dollar CrossWait and Watch1.0-0.36-0.27-0.19-0.15British Pound To US Dollar CrossWait and Watch0.80.590.680.871.17US Dollar To Yen CrossBuy1.01.481.070.60.43Canadian Dollar To US Dollar CrossWait and Watch0.6-0.46-0.41-0.54-1.07UST 2yr YieldSell1.0-1.48-1.38-1.2-1.02UST 10yr YieldWait and Watch1.00.30.290.230.27UST 30yr YieldBuy1.02.572.21.831.53                                                                                                                                                                                                                                                                                                                                                                                                                                                                   | Gold                       | Sell                    | 1.0       | -1.06 | -1.19     | -1.25      | -1.31      |
| Corn FuturesWait and Watch0.5-0.02-0.05-0.0-0.14Soybean FuturesBuy1.01.11.921.781.08WheatWait and Watch0.7-0.34-0.050.310.26SugarWait and Watch0.9-0.61-0.69-0.78-0.76US DollarWait and Watch1.00.90.680.43-0.18Euro To US Dollar CrossWait and Watch1.0-0.36-0.27-0.19-0.15British Pound To US Dollar CrossWait and Watch0.80.590.680.871.17US Dollar To Yen CrossBuy1.01.481.070.60.43Canadian Dollar To US Dollar CrossWait and Watch0.6-0.46-0.41-0.54-1.07UST 2yr YieldSell1.0-1.48-1.38-1.2-1.02UST 10yr YieldWait and Watch1.00.30.290.230.27UST 30yr YieldBuy1.02.572.21.831.53                                                                                                                                                                                                                                                                                                                                                                                                                                                                   | Uranium \$URA              | Wait and Watch          | 0.6       | 0.01  | -0.07     | -0.68      | -0.75      |
| Wheat     Wait and Watch     0.7     -0.34     -0.05     0.31     0.26       Sugar     Wait and Watch     0.9     -0.61     -0.69     -0.78     -0.76       US Dollar     Wait and Watch     0.9     -0.61     -0.69     -0.78     -0.76       US Dollar     Wait and Watch     1.0     0.9     0.68     0.43     -0.18       Euro To US Dollar Cross     Wait and Watch     1.0     -0.36     -0.27     -0.19     -0.15       British Pound To US Dollar Cross     Wait and Watch     0.8     0.59     0.68     0.87     1.17       US Dollar To Yen Cross     Buy     1.0     1.48     1.07     0.6     0.43       Canadian Dollar To US Dollar Cross     Wait and Watch     0.6     -0.46     -0.41     -0.54     -1.07       UST 2yr Yield     Sell     1.0     -1.48     -1.38     -1.2     -1.02       UST 30yr Yield     Wait and Watch     1.0     0.3     0.29     0.23     0.27       UST 30yr Yield     Buy     1.0     2.57<                                                                                                                  | Corn Futures               | Wait and Watch          | 0.5       | -0.02 | -0.05     | -0.0       | -0.14      |
| Wheat     Wait and Watch     0.7     -0.34     -0.05     0.31     0.26       Sugar     Wait and Watch     0.9     -0.61     -0.69     -0.78     -0.76       US Dollar     Wait and Watch     0.9     -0.61     -0.69     -0.78     -0.76       US Dollar     Wait and Watch     1.0     0.9     0.68     0.43     -0.18       Euro To US Dollar Cross     Wait and Watch     1.0     -0.36     -0.27     -0.19     -0.15       British Pound To US Dollar Cross     Wait and Watch     0.8     0.59     0.68     0.87     1.17       US Dollar To Yen Cross     Buy     1.0     1.48     1.07     0.6     0.43       Canadian Dollar To US Dollar Cross     Wait and Watch     0.6     -0.46     -0.41     -0.54     -1.07       UST 2yr Yield     Sell     1.0     -1.48     -1.38     -1.2     -1.02       UST 30yr Yield     Wait and Watch     1.0     0.3     0.29     0.23     0.27       UST 30yr Yield     Buy     1.0     2.57<                                                                                                                  | Soybean Futures            | Buy                     | 1.0       | 1.1   | 1.92      | 1.78       | 1.08       |
| US Dollar   Wait and Watch   1.0   0.9   0.68   0.43   -0.18     Euro To US Dollar Cross   Wait and Watch   1.0   -0.36   -0.27   -0.19   -0.15     British Pound To US Dollar Cross   Wait and Watch   0.8   0.59   0.68   0.87   1.17     US Dollar To Yen Cross   Buy   1.0   1.48   1.07   0.6   0.43     Canadian Dollar To US Dollar Cross   Wait and Watch   0.6   -0.46   -0.41   -0.54   -1.07     UST 2yr Yield   Wait and Watch   1.0   -1.48   -1.38   -1.2   -1.02     UST 10yr Yield   Wait and Watch   1.0   0.3   0.29   0.23   0.27     UST 30yr Yield   Buy   1.0   2.57   2.2   1.83   1.53                                                                                                                                                                                                                                                                                                                                                                                                                                            | Wheat                      | Wait and Watch          | 0.7       | -0.34 | -0.05     | 0.31       | 0.26       |
| Euro To US Dollar Cross   Wait and Watch   1.0   -0.36   -0.27   -0.19   -0.15     British Pound To US Dollar Cross   Wait and Watch   0.8   0.59   0.68   0.87   1.17     US Dollar To Yen Cross   Buy   1.0   1.48   1.07   0.6   0.43     Canadian Dollar To US Dollar Cross   Wait and Watch   0.6   -0.46   -0.41   -0.54   -1.07     UST 2yr Yield   Sell   1.0   -1.48   -1.38   -1.2   -1.02     UST 10yr Yield   Wait and Watch   1.0   0.3   0.29   0.23   0.27     UST 30yr Yield   Buy   1.0   2.57   2.2   1.83   1.53                                                                                                                                                                                                                                                                                                                                                                                                                                                                                                                       |                            | Wait and Watch          |           |       |           |            | -0.76      |
| British Pound To US Dollar Cross   Wait and Watch   0.8   0.59   0.68   0.87   1.17     US Dollar To Yen Cross   Buy   1.0   1.48   1.07   0.6   0.43     Canadian Dollar To US Dollar Cross   Wait and Watch   0.6   -0.46   -0.41   -0.54   -1.07     UST 2yr Yield   Sell   1.0   -1.48   -1.38   -1.2   -1.02     UST 10yr Yield   Wait and Watch   0.0   0.3   0.29   0.23   0.27     UST 30yr Yield   Buy   1.0   2.57   2.2   1.83   1.53                                                                                                                                                                                                                                                                                                                                                                                                                                                                                                                                                                                                          | US Dollar                  | Wait and Watch          | 1.0       | 0.9   | 0.68      | 0.43       | -0.18      |
| US Dollar To Yen Cross   Buy   1.0   1.48   1.07   0.6   0.43     Canadian Dollar To US Dollar Cross   Wait and Watch   0.6   -0.46   -0.41   -0.54   -1.07     UST 2yr Yield   Wait and Watch   1.0   -1.48   -1.38   -1.2   -1.02     UST 10yr Yield   Wait and Watch   1.0   0.3   0.29   0.23   0.27     UST 30yr Yield   Buy   1.0   2.57   2.2   1.83   1.53                                                                                                                                                                                                                                                                                                                                                                                                                                                                                                                                                                                                                                                                                        |                            |                         | 1.0       |       | -0.27     | -0.19      | -0.15      |
| Canadian Dollar To US Dollar Cross     Wait and Watch<br>Sell     0.6     -0.46     -0.41     -0.54     -1.07       UST 2yr Yield     Sell     1.0     -1.48     -1.38     -1.2     -1.02       UST 10yr Yield     Wait and Watch     1.0     0.3     0.29     0.23     0.27       UST 30yr Yield     Buy     1.0     2.57     2.2     1.83     1.53                                                                                                                                                                                                                                                                                                                                                                                                                                                                                                                                                                                                                                                                                                      |                            | Wait and Watch          | 0.8       | 0.59  |           |            | 1.17       |
| UST 2yr YieldSell1.0-1.48-1.38-1.2-1.02UST 10yr YieldWait and Watch1.00.30.290.230.27UST 30yr YieldBuy1.02.572.21.831.53                                                                                                                                                                                                                                                                                                                                                                                                                                                                                                                                                                                                                                                                                                                                                                                                                                                                                                                                  |                            |                         |           |       |           |            |            |
| UST 10yr Yield     Wait and Watch     1.0     0.3     0.29     0.23     0.27       UST 30yr Yield     Buy     1.0     2.57     2.2     1.83     1.53                                                                                                                                                                                                                                                                                                                                                                                                                                                                                                                                                                                                                                                                                                                                                                                                                                                                                                      |                            |                         |           |       |           |            |            |
| UST 30yr Yield Buy 1.0 2.57 2.2 1.83 1.53                                                                                                                                                                                                                                                                                                                                                                                                                                                                                                                                                                                                                                                                                                                                                                                                                                                                                                                                                                                                                 |                            |                         |           |       |           |            |            |
|                                                                                                                                                                                                                                                                                                                                                                                                                                                                                                                                                                                                                                                                                                                                                                                                                                                                                                                                                                                                                                                           |                            |                         |           |       |           |            |            |
| High Yield Corp Bond \$HYGWait and Watch1.0-0.56-0.070.210.28                                                                                                                                                                                                                                                                                                                                                                                                                                                                                                                                                                                                                                                                                                                                                                                                                                                                                                                                                                                             |                            |                         |           |       |           |            |            |
|                                                                                                                                                                                                                                                                                                                                                                                                                                                                                                                                                                                                                                                                                                                                                                                                                                                                                                                                                                                                                                                           | High Yield Corp Bond \$HYG | Wait and Watch          | 1.0       | -0.56 | -0.07     | 0.21       | 0.28       |

#### Trading Day Threshold Slider Graph

Each market day, the slider chart will illustrate the Algo's current TTM Z Score in relation to the threshold for all signals.