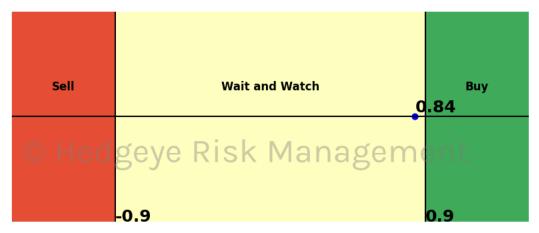

# HedgAI Signals - Summary Signals

| SkP 500     Wait and Watch     0.9     0.67     0.57     0.49     0.35       NASDAQ 100     Wait and Watch     0.9     0.84     0.73     0.37     -0.54       Russell 2000     Wait and Watch     0.9     0.84     0.4     0.36       Google     Wait and Watch     0.8     0.22     -0.01     0.39     0.47       Google     Wait and Watch     0.8     0.22     -0.07     0.29     0.65       MVIDIA     Wait and Watch     0.7     0.42     0.47     0.47     0.42     0.47       Meta Platforms     Buy     0.8     0.46     0.13     -0.52     -1.13       Metariais \$XLB     Wait and Watch     0.8     0.46     -0.31     1.6     1.92       Netfix     Buy     1.0     -0.67     -0.62     -0.46     -0.59       Industriais \$XLF     Wait and Watch     0.7     -0.47     -0.57     0.16     0.18       Consumer Staples \$XLP     Wait and Watch     1.0     -0.17     -0.23     0.34 <t< th=""><th>Asset</th><th><b>Current Position</b></th><th>Threshold</th><th></th><th>1 Day Ago</th><th>2 Days Ago</th><th>3 Days Ago</th></t<>        | Asset                      | <b>Current Position</b> | Threshold |       | 1 Day Ago | 2 Days Ago | 3 Days Ago |
|-----------------------------------------------------------------------------------------------------------------------------------------------------------------------------------------------------------------------------------------------------------------------------------------------------------------------------------------------------------------------------------------------------------------------------------------------------------------------------------------------------------------------------------------------------------------------------------------------------------------------------------------------------------------------------------------------------------------------------------------------------------------------------------------------------------------------------------------------------------------------------------------------------------------------------------------------------------------------------------------------------------------------------------------------------------|----------------------------|-------------------------|-----------|-------|-----------|------------|------------|
| Russell 2000     Wait and Watch     0.9     0.84     0.73     0.37     -0.54       Apple     Wait and Watch     0.8     0.27     0.34     0.4     0.36       Microsoft     Wait and Watch     0.8     0.22     -0.17     0.39     0.47       Google     Wait and Watch     1.0     -0.24     -0.07     0.29     0.65       NVIDIA     Wait and Watch     0.8     0.46     0.13     1.6     1.92       Meta Platforms     Buy     0.8     0.46     0.13     0.52     -1.13       Materials \$XLB     Wait and Watch     0.9     -0.18     0.17     0.62     -0.46     -0.31       Financials \$XLF     Wait and Watch     0.9     -0.18     0.17     0.74     -0.54     -0.59       Industrials \$XLI     Wait and Watch     0.8     0.127     0.16     0.18       Consumer Staples \$XLV     Wait and Watch     0.9     -1.41     -0.23     -0.34     -0.41       Utilities \$XLU     Sell     0.9     -1.61     -0                                                                                                                                       | S&P 500                    | Wait and Watch          |           | 0.67  |           |            |            |
| Apple     Wait and Watch     0.8     0.71     0.39     0.47       Google     Wait and Watch     1.0     -0.24     -0.01     0.58     1.08       Amazon     Wait and Watch     1.0     -0.24     -0.01     0.58     1.08       NVIDIA     Wait and Watch     0.7     0.25     0.37     0.42     0.47       Tesla     Wait and Watch     0.7     0.25     0.37     0.42     0.47       Metfix     Buy     0.8     1.05     1.3     1.6     1.92       Netflix     Buy     0.8     0.05     1.3     1.6     1.92       Industrials \$XLB     Wait and Watch     0.7     -0.46     -0.31       Energy \$XLE     Wait and Watch     0.7     -0.47     -0.54     -0.59       Industrials \$XLI     Wait and Watch     0.0     -0.11     -0.23     -0.34     -0.51       Gonsumer Staples \$XLP     Wait and Watch     0.0     -0.17     -0.12     -0.23     -0.14       Health Care \$XLV     Sell     0                                                                                                                                                        | NASDAQ 100                 | Sell                    | 1.0       | -1.05 |           | -1.16      | -0.92      |
| Microsoft     Wait and Watch     0.8     0.22     -0.17     0.39     0.47       Google     Wait and Watch     1.0     -0.24     -0.01     0.58     1.08       Amazon     Wait and Watch     1.0     -0.45     -0.07     0.29     0.65       NVIDIA     Wait and Watch     0.7     0.25     0.37     0.42     0.47       Tesla     Wait and Watch     0.8     0.46     0.13     -0.52     -1.13       MetaPlatforms     Buy     1.0     2.067     -0.62     -0.46     -0.31       Energy \$XLE     Wait and Watch     0.7     -0.67     -0.52     -0.46     -0.31       Industrials \$XLF     Wait and Watch     0.7     -0.47     -0.54     -0.59       Industrials \$XLF     Wait and Watch     1.0     -0.3     0.27     0.16     0.18       Consumer Staples \$XLP     Wait and Watch     1.0     -0.1     -0.23     -0.34     -0.41       Utilities \$XLU     Sell     0.9     -1.19     -0.23     -0.49     0.                                                                                                                                       | Russell 2000               |                         |           |       |           |            |            |
| Google     Wait and Watch     1.0     -0.24     -0.01     0.58     1.08       Amazon     Wait and Watch     0.7     0.25     0.37     0.42     0.47       Tesla     Wait and Watch     0.8     0.65     0.37     0.42     0.47       Tesla     Wait and Watch     0.8     0.65     0.33     0.65     1.13       Meta Platforms     Buy     0.8     1.05     1.3     1.6     1.92       Netflix     Buy     0.8     1.07     0.42     0.47     0.54     -0.59       Industrials \$XLF     Wait and Watch     0.7     -0.47     -0.54     -0.59       Industrials \$XLI     Wait and Watch     0.8     0.27     0.16     0.18       Consumer Staples \$XLP     Wait and Watch     1.0     -0.3     -0.21     -0.23     -0.34     -0.41       Utilities \$XLU     Sell     0.9     -1.59     -0.88     -0.35     0.13       Gonsumer Staples \$XLY     Wait and Watch     1.0     -0.17     -0.17     0.17                                                                                                                                                   | Apple                      | Wait and Watch          | 0.8       | 0.71  | 0.84      | 0.4        | 0.36       |
| Ame.zon     Wait and Watch     1.0     -0.45     -0.07     0.29     0.65       NVIDIA     Wait and Watch     0.8     0.46     0.13     -0.52     -1.13       Meta Platforms     Buy     0.8     0.46     0.13     -0.52     -1.13       Meta Platforms     Buy     0.8     0.46     0.13     1.6     1.92       Netfilx     Buy     1.0     2.09     2.18     2.14     2.31       Materials \$XLE     Wait and Watch     0.9     -0.18     0.17     -0.7     1.03       Financials \$XLL     Wait and Watch     0.9     -0.18     0.17     -0.54     -0.59       Industrials \$XLL     Wait and Watch     1.0     -0.3     0.27     0.16     0.18       Consumer Staples \$XLP     Wait and Watch     1.0     -0.1     -0.23     -0.34     -0.41       Utilities \$XLV     Sell     0.9     -1.08     -1.3     -1.17     -0.55     -0.49       Retail \$XRT     Sell     0.9     -1.08     -0.57     -0                                                                                                                                                   | Microsoft                  | Wait and Watch          | 0.8       | 0.22  | -0.17     | 0.39       | 0.47       |
| NVIDIA     Wait and Watch     0.7     0.25     0.37     0.42     0.47       Tesla     Wait and Watch     0.8     0.46     0.13     -0.52     -1.13       Meta Platforms     Buy     0.8     1.05     1.3     1.6     1.92       Metfilix     Buy     0.8     1.05     1.3     1.6     1.92       Industrials \$XLB     Wait and Watch     0.9     -0.62     -0.46     -0.31       Financials \$XLF     Wait and Watch     0.9     -0.47     -0.47     -0.54     -0.59       Industrials \$XLF     Wait and Watch     0.8     0.12     -0.05     0.51     0.23       Technology \$XLK     Wait and Watch     1.0     -0.1     -0.23     -0.34     -0.41       Utilities \$XLU     Sell     0.9     -1.59     -0.88     -0.35     0.13       Health Care \$XLY     Sell     0.9     -1.10     -0.22     -0.49       Retail \$XRT     Sell     0.9     -0.17     -0.17     -0.51     -0.49       Retaii                                                                                                                                                      | Google                     | Wait and Watch          | 1.0       | -0.24 | -0.01     | 0.58       | 1.08       |
| Tesla     Wait and Watch     0.8     0.46     0.13     -0.52     -1.13       Meta Platforms     Buy     0.0     2.09     2.18     2.14     2.31       Materials \$XLB     Wait and Watch     0.0     -0.67     -0.62     -0.46     -0.31       Energy \$XLE     Wait and Watch     0.9     -0.18     0.17     0.7     1.03       Industrials \$XLI     Wait and Watch     0.7     -0.47     -0.54     -0.59       Industrials \$XLV     Wait and Watch     1.0     -0.1     -0.23     -0.34     -0.41       Utilities \$XLU     Wait and Watch     1.0     -0.1     -0.23     -0.34     -0.41       Utilities \$XLU     Sell     0.9     -1.59     -0.88     -0.35     0.13       Health Care \$XLV     Sell     0.9     -1.08     -1.37     -0.25     -0.49       Germany (Dax)     Sell     0.9     -1.08     -1.37     -0.3     1.17     -0.54       Japan (Nikkei)     Buy     0.5     -0.71     -0.23     -0.31<                                                                                                                                     | Amazon                     | Wait and Watch          | 1.0       | -0.45 | -0.07     | 0.29       | 0.65       |
| Tesla     Wait and Watch     0.8     0.46     0.13     -0.52     -1.13       Meta Platforms     Buy     0.0     2.09     2.18     2.14     2.31       Materials \$XLB     Wait and Watch     0.0     -0.67     -0.62     -0.46     -0.31       Energy \$XLE     Wait and Watch     0.9     -0.18     0.17     0.7     1.03       Industrials \$XLI     Wait and Watch     0.7     -0.47     -0.54     -0.59       Industrials \$XLV     Wait and Watch     1.0     -0.1     -0.23     -0.34     -0.41       Utilities \$XLU     Wait and Watch     1.0     -0.1     -0.23     -0.34     -0.41       Utilities \$XLU     Sell     0.9     -1.59     -0.88     -0.35     0.13       Health Care \$XLV     Sell     0.9     -1.08     -1.37     -0.25     -0.49       Germany (Dax)     Sell     0.9     -1.08     -1.37     -0.3     1.17     -0.54       Japan (Nikkei)     Buy     0.5     -0.71     -0.23     -0.31<                                                                                                                                     | NVIDIA                     | Wait and Watch          | 0.7       | 0.25  | 0.37      | 0.42       | 0.47       |
| Netflix     Buý     1.0     2.09     2.18     2.14     2.31       Materials \$XLB     Wait and Watch     0.9     -0.18     0.17     0.7     1.03       Financials \$XLF     Wait and Watch     0.9     -0.18     0.17     0.7     1.03       Industrials \$XLF     Wait and Watch     0.7     -0.47     -0.47     -0.54     -0.53       Technology \$XLK     Wait and Watch     1.0     -0.1     -0.23     -0.34     -0.41       Utilities \$XLU     Wait and Watch     1.0     -0.1     -0.23     -0.34     -0.41       Utilities \$XLU     Sell     0.9     -1.41     -1.27     -1.61     -0.89       Consumer Discretionary \$XLY     Wait and Watch     0.5     -0.17     -0.17     -0.25     -0.49       Remay (Dax)     Buy     0.5     -0.07     0.23     0.19     -0.17       Germany (Dax)     Buy     0.5     -0.0     0.54     1.27     1.03       Japan (Nikkei)     Buy     0.8     -0.25     -0.79                                                                                                                                          | Tesla                      | Wait and Watch          | 0.8       | 0.46  | 0.13      | -0.52      | -1.13      |
| Netflix     Buy     1.0     2.09     2.18     2.14     2.31       Materials \$XLB     Wait and Watch     0.9     -0.18     0.17     0.7     1.03       Financials \$XLF     Wait and Watch     0.9     -0.18     0.17     0.7     1.03       Industrials \$XLF     Wait and Watch     0.7     -0.47     -0.54     -0.59       Industrials \$XLV     Wait and Watch     1.0     0.3     0.27     0.16     0.18       Consumer Staples \$XLV     Wait and Watch     1.0     -0.1     -0.23     -0.34     -0.41       Utilities \$XLU     Sell     0.9     -1.41     -1.27     -1.61     -0.89       Consumer Discretionary \$XLY     Wait and Watch     0.5     -0.17     -0.17     -0.25     -0.49       Retail \$XRT     Buy     0.8     -1.32     -1.18     -2.18     -0.3       Japan (Nikkei)     Buy     0.8     -0.17     -0.17     -0.26     -0.31       Bitcoin     Buy     0.8     0.33     0.37     -0.31 <th< th=""><th>Meta Platforms</th><th>Buy</th><th>0.8</th><th>1.05</th><th>1.3</th><th>1.6</th><th>1.92</th></th<>                     | Meta Platforms             | Buy                     | 0.8       | 1.05  | 1.3       | 1.6        | 1.92       |
| Materials \$XLB     Wait and Watch     1.0     -0.67     -0.62     -0.46     -0.31       Financials \$XLF     Wait and Watch     0.7     -0.47     -0.54     -0.59       Industrials \$XLI     Wait and Watch     0.7     -0.47     -0.47     -0.54     -0.59       Industrials \$XLI     Wait and Watch     0.8     0.12     -0.05     0.51     0.23       Technology \$XLK     Wait and Watch     1.0     0.3     0.27     0.16     0.18       Consumer Staples \$XLP     Wait and Watch     1.0     -0.1     -0.23     -0.34     -0.41       Utilities \$XLU     Sell     0.9     -1.59     -0.88     -0.35     0.13       Health Care \$XLY     Sell     0.9     -1.08     -1.3     -1.17     -0.54       Consumer Discretionary \$XLY     Wait and Watch     0.5     -0.71     0.23     0.19     0.17       Germany (Dax)     Buy     0.8     1.32     1.88     2.28     2.05       WTI Crude Oil     Wait and Watch     1.0     -0.15     -                                                                                                         | Netflix                    |                         | 1.0       | 2.09  | 2.18      | 2.14       | 2.31       |
| Energy \$XLE     Wait and Watch     0.9     -0.18     0.17     0.7     1.03       Financials \$XLF     Wait and Watch     0.7     -0.47     -0.54     -0.59       Industrials \$XLI     Wait and Watch     0.8     0.12     -0.05     0.51     0.23       Technology \$XLK     Wait and Watch     1.0     -0.1     -0.23     -0.34     -0.41       Utilities \$XLU     Sell     0.9     -1.41     -1.27     -1.61     -0.89       Consumer Discretionary \$XLY     Wait and Watch     0.5     -0.17     -0.17     -0.25     -0.49       Retail \$XRT     Sell     0.9     -1.08     -1.3     -1.17     -0.54       Germany (Dax)     Buy     0.5     -0.17     -0.17     -0.23     0.19     0.17       China (Shanghai Composite)     Wait and Watch     1.0     -0.15     -0.06     -0.45     -0.31       Japan (Nikkei)     Buy     0.5     -0.0     0.54     -0.27     -0.76       Copper Futures     Sell     0.7     -2.33 <t< th=""><th>Materials \$XLB</th><th></th><th>1.0</th><th></th><th>-0.62</th><th>-0.46</th><th>-0.31</th></t<>           | Materials \$XLB            |                         | 1.0       |       | -0.62     | -0.46      | -0.31      |
| Financials \$XLF     Wait and Watch     0.7     -0.47     -0.47     -0.54     -0.59       Industrials \$XLI     Wait and Watch     0.8     0.12     -0.05     0.51     0.23       Technology \$XLK     Wait and Watch     1.0     0.3     0.27     0.16     0.18       Consumer Staples \$XLP     Wait and Watch     1.0     -0.1     -0.23     -0.34     -0.41       Utilities \$XLU     Sell     0.9     -1.59     -0.88     -0.35     0.13       Consumer Discretionary \$XLY     Wait and Watch     0.5     -0.17     -0.25     -0.49       Retail \$XRT     Sell     0.9     -1.08     -1.3     -1.17     -0.54       Germany (Dax)     Buy     0.5     0.71     0.23     0.19     0.17       China (Shanghai Composite)     Wait and Watch     0.0     -0.18     -0.26     -0.31       Bapan (Nikkei)     Buy     0.81     1.32     1.88     2.28     2.05       W11 Crude Oil     Wait and Watch     1.0     -0.12     -0.07     -0.12 </th <th></th> <th>Wait and Watch</th> <th>0.9</th> <th>-0.18</th> <th>0.17</th> <th>0.7</th> <th>1.03</th> |                            | Wait and Watch          | 0.9       | -0.18 | 0.17      | 0.7        | 1.03       |
| Industrials \$XL1     Wait and Watch     0.8     0.12     -0.05     0.51     0.23       Technology \$XLK     Wait and Watch     1.0     0.3     0.27     0.16     0.18       Consumer Staples \$XLP     Wait and Watch     1.0     -0.1     -0.23     -0.34     -0.41       Utilities \$XLU     Sell     0.9     -1.59     -0.88     -0.35     0.13       Health Care \$XLV     Sell     0.9     -1.61     -0.89     -0.49       Consumer Discretionary \$XLY     Wait and Watch     0.5     -0.17     -0.17     -0.25     -0.49       Germany (Dax)     Buy     0.5     0.71     0.23     0.19     0.17       China (Shanghai Composite)     Wait and Watch     0.5     -0.0     0.54     1.27     1.03       Bitcoin     Buy     0.8     1.32     1.88     2.28     2.05       WTI Crude Oil     Wait and Watch     1.0     -0.15     -0.04     -0.26     -0.31       Brent Crude Oil     Wait and Watch     1.0     0.61     0.36                                                                                                                      |                            | Wait and Watch          |           |       |           | -0.54      | -0.59      |
| Technology \$XLK     Wait and Watch     1.0     0.3     0.27     0.16     0.18       Consumer Staples \$XLP     Wait and Watch     1.0     -0.1     -0.23     -0.34     -0.41       Utilities \$XLU     Sell     0.9     -1.59     -0.88     -0.35     0.13       Health Care \$XLV     Sell     0.9     -1.41     -1.27     -1.61     -0.89       Consumer Discretionary \$XLY     Sell     0.9     -1.08     -0.71     -0.25     -0.49       Retail \$XRT     Sell     0.9     -1.08     -1.17     -0.54       Germany (Dax)     Buy     0.5     -0.71     -0.23     0.19     0.17       Japan (Nikkei)     Buy     0.8     1.32     1.88     2.28     2.05       WTI Crude Oil     Wait and Watch     1.0     -0.15     -0.12     -0.07       Natural Gas Futures     Sell     0.7     -2.33     -2.55     -2.17     -1.52       Opper Futures     Sell     0.7     -2.33     -2.55     -2.17     -1.52 <tr< th=""><th></th><th>Wait and Watch</th><th>0.8</th><th>0.12</th><th>-0.05</th><th>0.51</th><th>0.23</th></tr<>                             |                            | Wait and Watch          | 0.8       | 0.12  | -0.05     | 0.51       | 0.23       |
| Consume     Staples     XLP     Wait and Watch     1.0     -0.1     -0.23     -0.34     -0.41       Utilities     SklU     0.9     -1.59     -0.88     -0.35     0.13       Health Care     SklV     Sell     0.9     -1.41     -1.27     -1.61     -0.89       Consumer Discretionary     SklY     Wait and Watch     0.5     -0.17     -0.23     0.19     0.17       Germany (Dax)     Buy     0.5     0.71     0.23     0.19     0.17       Japan (Nikkei)     Wait and Watch     0.5     -0.00     0.54     1.27     1.03       Bitcoin     Buy     0.8     1.32     1.88     2.28     2.05       WTI Crude Oil     Wait and Watch     1.0     -0.15     -0.12     -0.07       Natural Gas Futures     Sell     0.7     -2.33     -2.55     -2.17     -1.52       Steel     Wait and Watch     1.0     0.61     0.36     -0.27     -0.76       Copper Futures     Sell     0.7     -2.33                                                                                                                                                              |                            |                         |           |       |           |            |            |
| Utilities \$XLU     Sell     0.9     -1.59     -0.88     -0.35     0.13       Health Care \$XLV     Sell     0.9     -1.41     -1.27     -1.61     -0.89       Consumer Discretionary \$XLY     Wait and Watch     0.5     -0.17     -0.17     -0.25     -0.49       Retail \$XRT     Sell     0.9     -1.08     -1.3     -1.17     -0.54       Germany (Dax)     Buy     0.5     -0.17     0.23     0.19     0.17       China (Shanghai Composite)     Wait and Watch     1.0     -0.95     -0.66     -0.45     -0.3       Bitcoin     Buy     0.8     1.32     1.88     2.28     2.05       WTI Crude Oil     Wait and Watch     1.0     -0.15     -0.44     -0.26     -0.31       Natural Gas Futures     Wait and Watch     1.0     -0.61     0.36     -0.27     -0.76       Copper Futures     Sell     0.7     -2.33     -2.55     -2.17     -1.52       Steel     Wait and Watch     1.0     0.24     -0.25                                                                                                                                        |                            |                         |           |       |           |            |            |
| Health Care \$XLV     Sell     0.9     -1.41     -1.27     -1.61     -0.89       Consumer Discretionary \$XLY     Wait and Watch     0.5     -0.17     -0.17     -0.25     -0.49       Retail \$XRT     Buy     0.5     -0.17     -0.17     -0.23     0.19     0.17       China (Shanghai Composite)     Buy     0.5     -0.71     0.23     0.19     0.17       China (Shanghai Composite)     Wait and Watch     0.5     -0.0     0.54     1.27     1.03       Bitcoin     Buy     0.8     1.32     1.88     2.28     2.05       WTI Crude Oil     Wait and Watch     1.0     -0.15     -0.12     -0.07       Natural Gas Futures     Wait and Watch     1.0     0.61     0.36     -0.27     -1.52       Steel     Wait and Watch     1.0     0.24     -0.25     -0.79     -0.44       Lithium \$LIT     Wait and Watch     1.0     0.24     -0.33     0.91       Platinum     Wait and Watch     1.0     0.42     0.56     0.                                                                                                                           |                            |                         |           |       |           |            |            |
| Consumer Discretionary \$XLY     Wait and Watch     0.5     -0.17     -0.27     -0.25     -0.49       Retail \$XRT     Sell     0.9     -1.08     -1.3     -1.17     -0.54       Germany (Dax)     Buy     0.5     -0.71     0.23     0.19     0.17       China (Shanghai Composite)     Wait and Watch     1.0     -0.95     -0.66     -0.45     -0.31       Japan (Nikkei)     Buy     0.8     1.32     1.88     2.28     2.05       WTI Crude Oil     Wait and Watch     1.0     -0.15     -0.12     -0.07       Natural Gas Futures     Sell     0.7     -2.33     -2.55     -2.17     -1.52       Steel     Wait and Watch     1.0     0.25     -0.12     -0.07       Natural Gas Futures     Sell     0.7     -2.33     -2.55     -2.17     -1.52       Steel     Wait and Watch     1.0     0.24     -0.25     -0.79     -0.44       Lithium \$LIT     Wait and Watch     0.6     0.67     0.43     -0.33     0.91                                                                                                                                 |                            |                         |           |       |           |            |            |
| Retail \$XRT     Sell     0.9     -1.08     -1.3     -1.17     -0.54       Germany (Dax)     Buy     0.5     0.71     0.23     0.19     0.17       Japan (Nikkei)     Wait and Watch     1.0     -0.25     -0.66     -0.45     -0.3       Bitcoin     Buy     0.8     1.32     1.88     2.28     2.05       WTI Crude Oil     Wait and Watch     1.0     -0.15     -0.04     -0.26     -0.31       Brent Crude Oil     Wait and Watch     1.0     -0.15     -0.04     -0.26     -0.31       Natural Gas Futures     Wait and Watch     1.0     -0.15     -0.04     -0.26     -0.31       Steel     Wait and Watch     1.0     0.61     0.36     -0.27     -0.76       Copper Futures     Sell     0.7     -2.33     -2.55     -2.17     -1.52       Steel     Wait and Watch     1.0     0.42     0.63     0.63     0.63     0.63     0.63       Gold     Sell     1.0     -1.06     -1.19                                                                                                                                                                |                            |                         |           |       |           |            |            |
| Germany (Dax)<br>China (Shanghai Composite)     Buy<br>Wait and Watch     0.5     0.71     0.23     0.19     0.17       China (Shanghai Composite)     Wait and Watch     1.0     -0.95     -0.66     -0.45     -0.3       Bitcoin     Buy     0.8     1.32     1.88     2.28     2.05       WTI Crude Oil     Wait and Watch     1.0     -0.15     -0.04     -0.26     -0.31       Brent Crude Oil     Wait and Watch     1.0     -0.15     -0.12     -0.07       Natural Gas Futures     Wait and Watch     1.0     0.61     0.36     -0.27     -0.76       Copper Futures     Wait and Watch     1.0     0.61     0.36     -0.27     -0.76       Steel     Wait and Watch     1.0     0.59     1.36     1.51     2.0       Palladium     Wait and Watch     1.0     0.59     1.36     1.51     2.0       Palladium     Wait and Watch     1.0     0.42     0.56     0.61     0.83       Silver     Sell     1.0     -1.06     -1.19                                                                                                                    |                            | Sell                    |           |       |           |            | -0.54      |
| China (Shanghai Composite)     Wait and Watch     1.0     0.95     0.666     -0.45     -0.3       Japan (Nikkei)     Wait and Watch     0.5     -0.0     0.54     1.27     1.03       Bitcoin     Buy     0.8     1.32     1.88     2.28     2.05       WTI Crude Oil     Wait and Watch     1.0     -0.15     -0.04     -0.26     -0.31       Brent Crude Oil     Wait and Watch     1.0     -0.15     -0.04     -0.26     -0.31       Natural Gas Futures     Wait and Watch     1.0     -0.61     0.36     -0.27     -0.76       Copper Futures     Sell     0.7     -2.33     -2.55     -2.17     -1.52       Steel     Wait and Watch     1.0     0.59     1.36     1.51     2.0       Paladinum     Wait and Watch     0.8     0.67     0.43     -0.33     0.91       Platinum     Wait and Watch     0.0     0.42     0.56     0.61     0.83       Gold     Sell     1.0     0.16     0.91     -1.25 <th></th> <th></th> <th></th> <th></th> <th></th> <th></th> <th></th>                                                                         |                            |                         |           |       |           |            |            |
| Japan (Nikkei)     Wait and Watch     0.5     -0.0     0.54     1.27     1.03       Bitcoin     Buy     0.8     1.32     1.88     2.28     2.05       WTI Crude Oil     Wait and Watch     1.0     -0.15     -0.04     -0.26     -0.31       Brent Crude Oil     Wait and Watch     1.0     -0.19     -0.15     -0.12     -0.07       Natural Gas Futures     Wait and Watch     1.0     0.61     0.36     -0.27     -0.76       Copper Futures     Sell     0.7     -2.33     -2.55     -2.17     -1.52       Steel     Wait and Watch     1.0     0.24     -0.25     -0.79     -0.44       Lithium \$LIT     Wait and Watch     1.0     0.42     0.56     0.61     0.83       Silver     Wait and Watch     1.0     0.42     0.56     0.61     0.83       Gold     Sell     1.0     -1.06     -1.19     -1.69     -1.69       Gold     Sell     1.0     -1.06     0.19     -1.78     1.08                                                                                                                                                               |                            |                         |           |       |           |            |            |
| Bitcoin     Buy     0.8     1.32     1.88     2.28     2.05       WTI Crude Oil     Wait and Watch     1.0     -0.15     -0.04     -0.26     -0.31       Brent Crude Oil     Wait and Watch     1.0     -0.15     -0.04     -0.26     -0.31       Natural Gas Futures     Wait and Watch     1.0     -0.19     -0.15     -0.07       Copper Futures     Sell     0.7     -2.33     -2.55     -2.17     -1.52       Steel     Wait and Watch     1.0     0.24     -0.25     -0.79     -0.44       Lithium \$LIT     Wait and Watch     1.0     0.42     -0.56     1.51     2.0       Palladium     Wait and Watch     1.0     0.42     0.56     0.61     0.83       Silver     Wait and Watch     1.0     -0.05     -0.0     -0.14       Gold     Sell     1.0     -1.06     -1.19     -1.25     -1.31       Uranium \$URA     Wait and Watch     0.5     -0.02     -0.05     -0.0     -0.14       <                                                                                                                                                       |                            |                         |           |       |           |            |            |
| WTI Crude Oil     Wait and Watch     1.0     -0.15     -0.04     -0.26     -0.31       Brent Crude Oil     Wait and Watch     1.0     -0.19     -0.15     -0.12     -0.07       Natural Gas Futures     Wait and Watch     1.0     0.61     0.36     -0.27     -0.76       Copper Futures     Sell     0.7     -2.33     -2.55     -2.17     -1.52       Steel     Wait and Watch     1.0     0.24     -0.25     -0.79     -0.44       Lithium \$LIT     Wait and Watch     1.0     0.59     1.36     1.51     2.0       Palladium     Wait and Watch     1.0     0.42     -0.56     0.61     0.83       Silver     Wait and Watch     1.0     0.42     0.56     0.61     0.83       Silver     Wait and Watch     1.0     -0.68     -0.71     -1.69     -1.69       Gold     Sell     Nat and Watch     0.6     0.01     -0.07     -0.68     -0.75       Gold     Sell     Nat and Watch     0.5     -0.02 <th></th> <th></th> <th></th> <th></th> <th></th> <th></th> <th></th>                                                                         |                            |                         |           |       |           |            |            |
| Brent Crude Oil     Wait and Watch     1.0     -0.19     -0.15     -0.12     -0.07       Natural Gas Futures     Wait and Watch     1.0     0.61     0.36     -0.27     -0.76       Copper Futures     Sell     0.7     -2.33     -2.55     -2.17     -1.52       Steel     Wait and Watch     1.0     0.24     -0.25     -0.79     -0.44       Lithium \$LIT     Wait and Watch     1.0     0.59     1.36     1.51     2.0       Palladium     Wait and Watch     1.0     0.42     0.56     0.61     0.83       Silver     Wait and Watch     1.0     -0.42     0.56     0.61     0.83       Silver     Wait and Watch     1.0     -0.89     -1.41     -1.69     -1.69       Gold     Sell     1.0     -0.07     -0.68     -0.75       Corn Futures     Wait and Watch     0.6     0.01     -0.07     -0.68     -0.75       Soybean Futures     Buy     1.0     1.1     1.92     1.78     1.08                                                                                                                                                           |                            |                         |           |       |           |            |            |
| Natural Gas Futures     Wait and Watch     1.0     0.61     0.36     -0.27     -0.76       Copper Futures     Sell     0.7     -2.33     -2.55     -2.17     -1.52       Steel     Wait and Watch     1.0     0.24     -0.25     -0.79     -0.44       Lithium \$LIT     Wait and Watch     1.0     0.59     1.36     1.51     2.0       Palladium     Wait and Watch     1.0     0.42     0.56     0.61     0.83       Silver     Wait and Watch     1.0     0.42     0.56     0.61     0.83       Gold     Wait and Watch     1.0     -0.42     0.56     0.61     0.83       Uranium \$URA     Wait and Watch     1.0     -0.42     0.56     0.61     0.83       Uranium \$URA     Wait and Watch     0.6     0.01     -0.07     -0.68     -0.75       Corn Futures     Buy     1.0     -1.16     -1.19     -1.78     1.08       Soybean Futures     Wait and Watch     0.7     -0.34     -0.05     0.31                                                                                                                                                |                            |                         |           |       |           |            |            |
| Copper Futures     Sell     0.7     -2.33     -2.55     -2.17     -1.52       Steel     Wait and Watch     1.0     0.24     -0.25     -0.79     -0.44       Lithium \$LIT     Wait and Watch     1.0     0.59     1.36     1.51     2.0       Palladium     Wait and Watch     0.8     0.67     0.43     -0.33     0.91       Platinum     Wait and Watch     1.0     0.42     0.56     0.61     0.83       Silver     Wait and Watch     1.0     0.42     0.56     0.61     0.83       Gold     Sell     1.0     -1.06     -1.19     -1.25     -1.31       Uranium \$URA     Wait and Watch     0.6     0.01     -0.07     -0.68     -0.75       Corn Futures     Buy     1.0     1.1     1.92     1.78     1.08       Wheat     Wait and Watch     0.7     -0.34     -0.05     0.31     0.26       Sugar     Wait and Watch     0.9     -0.61     -0.69     -0.78     -0.76 <t< th=""><th>Natural Gas Futures</th><th>Wait and Watch</th><th>1.0</th><th></th><th></th><th></th><th>-0.76</th></t<>                                                     | Natural Gas Futures        | Wait and Watch          | 1.0       |       |           |            | -0.76      |
| Steel   Wait and Watch   1.0   0.24   -0.25   -0.79   -0.44     Lithium \$LIT   Wait and Watch   1.0   0.59   1.36   1.51   2.0     Palladium   Wait and Watch   0.8   0.67   0.43   -0.33   0.91     Platinum   Wait and Watch   1.0   0.42   0.56   0.61   0.83     Silver   Wait and Watch   1.0   0.42   0.56   0.61   0.83     Gold   Sell   1.0   -1.06   -1.19   -1.25   -1.31     Uranium \$URA   Wait and Watch   0.6   0.01   -0.07   -0.68   -0.75     Corn Futures   Buy   1.0   -1.06   -1.19   -1.25   -1.31     Uranium \$URA   Wait and Watch   0.5   -0.02   -0.05   0.0   -0.14     Soybean Futures   Buy   1.0   1.1   1.92   1.78   1.08     Wheat   Wait and Watch   0.7   -0.34   -0.05   0.31   0.26     Sugar   Wait and Watch   0.9   -0.61   -0.69   -0.78                                                                                                                                                                                                                                                                      | Copper Futures             | Sell                    | 0.7       | -2.33 | -2.55     | -2.17      | -1.52      |
| Palladium     Wait and Watch     0.8     0.67     0.43     -0.33     0.91       Platinum     Wait and Watch     1.0     0.42     0.56     0.61     0.83       Silver     Wait and Watch     1.0     -0.89     -1.41     -1.69     -1.69       Gold     Sell     1.0     -1.06     -1.19     -1.25     -1.31       Uranium \$URA     Wait and Watch     0.6     0.01     -0.07     -0.68     -0.75       Corn Futures     Wait and Watch     0.6     0.01     1.1     1.92     1.78     1.08       Wheat     Wait and Watch     0.7     -0.34     -0.05     0.31     0.26       Sugar     Wait and Watch     0.9     -0.61     -0.69     -0.78     -0.76       US Dollar     Cross     Wait and Watch     1.0     -0.36     -0.27     -0.19     -0.15       British Pound To US Dollar Cross     Wait and Watch     1.0     -0.36     -0.27     -0.19     -0.15       British Pound To US Dollar Cross     Wait and Watch <th< th=""><th></th><th>Wait and Watch</th><th>1.0</th><th>0.24</th><th>-0.25</th><th>-0.79</th><th>-0.44</th></th<>             |                            | Wait and Watch          | 1.0       | 0.24  | -0.25     | -0.79      | -0.44      |
| Palladium     Wait and Watch     0.8     0.67     0.43     -0.33     0.91       Platinum     Wait and Watch     1.0     0.42     0.56     0.61     0.83       Silver     Wait and Watch     1.0     -0.89     -1.41     -1.69     -1.69       Gold     Sell     1.0     -1.06     -1.19     -1.25     -1.31       Uranium \$URA     Wait and Watch     0.6     0.01     -0.07     -0.68     -0.75       Corn Futures     Wait and Watch     0.6     0.01     1.1     1.92     1.78     1.08       Wheat     Wait and Watch     0.7     -0.34     -0.05     0.31     0.26       Sugar     Wait and Watch     0.9     -0.61     -0.69     -0.78     -0.76       US Dollar     Cross     Wait and Watch     1.0     -0.36     -0.27     -0.19     -0.15       British Pound To US Dollar Cross     Wait and Watch     1.0     -0.36     -0.27     -0.19     -0.15       British Pound To US Dollar Cross     Wait and Watch <th< th=""><th>Lithium \$LIT</th><th>Wait and Watch</th><th>1.0</th><th>0.59</th><th>1.36</th><th>1.51</th><th>2.0</th></th<>    | Lithium \$LIT              | Wait and Watch          | 1.0       | 0.59  | 1.36      | 1.51       | 2.0        |
| Silver   Wait and Watch   1.0   -0.89   -1.41   -1.69   -1.69     Gold   Sell   1.0   -1.06   -1.19   -1.25   -1.31     Uranium \$URA   Wait and Watch   0.6   0.01   -0.07   -0.68   -0.75     Corn Futures   Wait and Watch   0.5   -0.02   -0.05   -0.0   -0.14     Soybean Futures   Buy   1.0   1.1   1.92   1.78   1.08     Wheat   Wait and Watch   0.7   -0.34   -0.05   0.31   0.26     Sugar   Wait and Watch   0.9   -0.61   -0.69   -0.78   -0.76     US Dollar   Wait and Watch   1.0   -0.36   -0.27   -0.19   -0.15     British Pound To US Dollar Cross   Wait and Watch   0.8   0.59   0.68   0.87   1.17     US Dollar To Yen Cross   Buy   1.0   1.48   1.07   0.6   0.43     UST 10yr Yield   Wait and Watch   0.6   -0.44   -0.54   -1.07     UST 10yr Yield   Wait and Watch   0.6   -0.44   -0                                                                                                                                                                                                                                     |                            | Wait and Watch          | 0.8       | 0.67  | 0.43      | -0.33      | 0.91       |
| GoldSell1.0-1.06-1.19-1.25-1.31Uranium \$URAWait and Watch0.60.01-0.07-0.68-0.75Corn FuturesWait and Watch0.5-0.02-0.05-0.0-0.14Soybean FuturesBuy1.01.11.921.781.08WheatWait and Watch0.7-0.34-0.050.310.26SugarWait and Watch0.9-0.61-0.69-0.78-0.76US DollarVait and Watch1.00.90.680.43-0.18Euro To US Dollar CrossWait and Watch1.0-0.36-0.27-0.19-0.15British Pound To US Dollar CrossWait and Watch0.6-0.46-0.41-0.54-1.07US Dollar To Yen CrossBuy1.01.481.08-0.54-1.07UST 2yr YieldWait and Watch0.6-0.46-0.41-0.54-1.07UST 10yr YieldWait and Watch1.00.30.290.230.27UST 30yr YieldBuy1.02.572.21.831.53                                                                                                                                                                                                                                                                                                                                                                                                                                        | Platinum                   | Wait and Watch          | 1.0       | 0.42  | 0.56      | 0.61       | 0.83       |
| Uranium \$URAWait and Watch0.60.01-0.07-0.68-0.75Corn FuturesWait and Watch0.5-0.02-0.05-0.0-0.14Soybean FuturesBuy1.01.11.921.781.08WheatWait and Watch0.7-0.34-0.050.310.26SugarWait and Watch0.9-0.61-0.69-0.78-0.76US DollarWait and Watch0.9-0.61-0.680.43-0.18Euro To US Dollar CrossWait and Watch1.00.90.680.43-0.15British Pound To US Dollar CrossWait and Watch1.0-0.36-0.27-0.19-0.15US Dollar To Yen CrossWait and Watch0.6-0.46-0.41-0.54-1.07UST 2yr YieldWait and Watch0.6-0.46-0.41-0.54-1.07UST 10yr YieldWait and Watch1.00.30.290.230.27UST 30yr YieldBuy1.02.572.21.831.53                                                                                                                                                                                                                                                                                                                                                                                                                                                           |                            | Wait and Watch          | 1.0       | -0.89 | -1.41     | -1.69      | -1.69      |
| Corn FuturesWait and Watch0.5-0.02-0.05-0.0-0.14Soybean FuturesBuy1.01.11.921.781.08WheatWait and Watch0.7-0.34-0.050.310.26SugarWait and Watch0.9-0.61-0.69-0.78-0.76US DollarWait and Watch1.00.90.680.43-0.18Euro To US Dollar CrossWait and Watch1.0-0.36-0.27-0.19-0.15British Pound To US Dollar CrossWait and Watch0.80.590.680.871.17US Dollar To Yen CrossBuy1.01.481.070.60.43Canadian Dollar To US Dollar CrossWait and Watch0.6-0.46-0.41-0.54-1.07UST 2yr YieldSell1.0-1.48-1.38-1.2-1.02UST 10yr YieldWait and Watch1.00.30.290.230.27UST 30yr YieldBuy1.02.572.21.831.53                                                                                                                                                                                                                                                                                                                                                                                                                                                                   | Gold                       | Sell                    | 1.0       | -1.06 | -1.19     | -1.25      | -1.31      |
| Corn FuturesWait and Watch0.5-0.02-0.05-0.0-0.14Soybean FuturesBuy1.01.11.921.781.08WheatWait and Watch0.7-0.34-0.050.310.26SugarWait and Watch0.9-0.61-0.69-0.78-0.76US DollarWait and Watch1.00.90.680.43-0.18Euro To US Dollar CrossWait and Watch1.0-0.36-0.27-0.19-0.15British Pound To US Dollar CrossWait and Watch0.80.590.680.871.17US Dollar To Yen CrossBuy1.01.481.070.60.43Canadian Dollar To US Dollar CrossWait and Watch0.6-0.46-0.41-0.54-1.07UST 2yr YieldSell1.0-1.48-1.38-1.2-1.02UST 10yr YieldWait and Watch1.00.30.290.230.27UST 30yr YieldBuy1.02.572.21.831.53                                                                                                                                                                                                                                                                                                                                                                                                                                                                   | Uranium \$URA              | Wait and Watch          | 0.6       | 0.01  | -0.07     | -0.68      | -0.75      |
| Wheat     Wait and Watch     0.7     -0.34     -0.05     0.31     0.26       Sugar     Wait and Watch     0.9     -0.61     -0.69     -0.78     -0.76       US Dollar     Wait and Watch     0.9     -0.61     -0.69     -0.78     -0.76       US Dollar     Wait and Watch     1.0     0.9     0.68     0.43     -0.18       Euro To US Dollar Cross     Wait and Watch     1.0     -0.36     -0.27     -0.19     -0.15       British Pound To US Dollar Cross     Wait and Watch     0.8     0.59     0.68     0.87     1.17       US Dollar To Yen Cross     Buy     1.0     1.48     1.07     0.6     0.43       Canadian Dollar To US Dollar Cross     Wait and Watch     0.6     -0.46     -0.41     -0.54     -1.07       UST 2yr Yield     Sell     1.0     -1.48     -1.38     -1.2     -1.02       UST 30yr Yield     Wait and Watch     1.0     0.3     0.29     0.23     0.27       UST 30yr Yield     Buy     1.0     2.57<                                                                                                                  | Corn Futures               | Wait and Watch          | 0.5       | -0.02 | -0.05     | -0.0       | -0.14      |
| Wheat     Wait and Watch     0.7     -0.34     -0.05     0.31     0.26       Sugar     Wait and Watch     0.9     -0.61     -0.69     -0.78     -0.76       US Dollar     Wait and Watch     0.9     -0.61     -0.69     -0.78     -0.76       US Dollar     Wait and Watch     1.0     0.9     0.68     0.43     -0.18       Euro To US Dollar Cross     Wait and Watch     1.0     -0.36     -0.27     -0.19     -0.15       British Pound To US Dollar Cross     Wait and Watch     0.8     0.59     0.68     0.87     1.17       US Dollar To Yen Cross     Buy     1.0     1.48     1.07     0.6     0.43       Canadian Dollar To US Dollar Cross     Wait and Watch     0.6     -0.46     -0.41     -0.54     -1.07       UST 2yr Yield     Sell     1.0     -1.48     -1.38     -1.2     -1.02       UST 30yr Yield     Wait and Watch     1.0     0.3     0.29     0.23     0.27       UST 30yr Yield     Buy     1.0     2.57<                                                                                                                  | Soybean Futures            | Buy                     | 1.0       | 1.1   | 1.92      | 1.78       | 1.08       |
| US Dollar   Wait and Watch   1.0   0.9   0.68   0.43   -0.18     Euro To US Dollar Cross   Wait and Watch   1.0   -0.36   -0.27   -0.19   -0.15     British Pound To US Dollar Cross   Wait and Watch   0.8   0.59   0.68   0.87   1.17     US Dollar To Yen Cross   Buy   1.0   1.48   1.07   0.6   0.43     Canadian Dollar To US Dollar Cross   Wait and Watch   0.6   -0.46   -0.41   -0.54   -1.07     UST 2yr Yield   Wait and Watch   1.0   -1.48   -1.38   -1.2   -1.02     UST 10yr Yield   Wait and Watch   1.0   0.3   0.29   0.23   0.27     UST 30yr Yield   Buy   1.0   2.57   2.2   1.83   1.53                                                                                                                                                                                                                                                                                                                                                                                                                                            | Wheat                      | Wait and Watch          | 0.7       | -0.34 | -0.05     | 0.31       | 0.26       |
| Euro To US Dollar Cross   Wait and Watch   1.0   -0.36   -0.27   -0.19   -0.15     British Pound To US Dollar Cross   Wait and Watch   0.8   0.59   0.68   0.87   1.17     US Dollar To Yen Cross   Buy   1.0   1.48   1.07   0.6   0.43     Canadian Dollar To US Dollar Cross   Wait and Watch   0.6   -0.46   -0.41   -0.54   -1.07     UST 2yr Yield   Sell   1.0   -1.48   -1.38   -1.2   -1.02     UST 10yr Yield   Wait and Watch   1.0   0.3   0.29   0.23   0.27     UST 30yr Yield   Buy   1.0   2.57   2.2   1.83   1.53                                                                                                                                                                                                                                                                                                                                                                                                                                                                                                                       |                            | Wait and Watch          |           |       |           |            | -0.76      |
| British Pound To US Dollar Cross   Wait and Watch   0.8   0.59   0.68   0.87   1.17     US Dollar To Yen Cross   Buy   1.0   1.48   1.07   0.6   0.43     Canadian Dollar To US Dollar Cross   Wait and Watch   0.6   -0.46   -0.41   -0.54   -1.07     UST 2yr Yield   Sell   1.0   -1.48   -1.38   -1.2   -1.02     UST 10yr Yield   Wait and Watch   0.0   0.3   0.29   0.23   0.27     UST 30yr Yield   Buy   1.0   2.57   2.2   1.83   1.53                                                                                                                                                                                                                                                                                                                                                                                                                                                                                                                                                                                                          | US Dollar                  | Wait and Watch          | 1.0       | 0.9   | 0.68      | 0.43       | -0.18      |
| US Dollar To Yen Cross   Buy   1.0   1.48   1.07   0.6   0.43     Canadian Dollar To US Dollar Cross   Wait and Watch   0.6   -0.46   -0.41   -0.54   -1.07     UST 2yr Yield   Wait and Watch   1.0   -1.48   -1.38   -1.2   -1.02     UST 10yr Yield   Wait and Watch   1.0   0.3   0.29   0.23   0.27     UST 30yr Yield   Buy   1.0   2.57   2.2   1.83   1.53                                                                                                                                                                                                                                                                                                                                                                                                                                                                                                                                                                                                                                                                                        |                            |                         | 1.0       |       | -0.27     | -0.19      | -0.15      |
| Canadian Dollar To US Dollar Cross     Wait and Watch<br>Sell     0.6     -0.46     -0.41     -0.54     -1.07       UST 2yr Yield     Sell     1.0     -1.48     -1.38     -1.2     -1.02       UST 10yr Yield     Wait and Watch     1.0     0.3     0.29     0.23     0.27       UST 30yr Yield     Buy     1.0     2.57     2.2     1.83     1.53                                                                                                                                                                                                                                                                                                                                                                                                                                                                                                                                                                                                                                                                                                      |                            | Wait and Watch          | 0.8       | 0.59  |           |            | 1.17       |
| UST 2yr YieldSell1.0-1.48-1.38-1.2-1.02UST 10yr YieldWait and Watch1.00.30.290.230.27UST 30yr YieldBuy1.02.572.21.831.53                                                                                                                                                                                                                                                                                                                                                                                                                                                                                                                                                                                                                                                                                                                                                                                                                                                                                                                                  |                            |                         |           |       |           |            |            |
| UST 10yr Yield     Wait and Watch     1.0     0.3     0.29     0.23     0.27       UST 30yr Yield     Buy     1.0     2.57     2.2     1.83     1.53                                                                                                                                                                                                                                                                                                                                                                                                                                                                                                                                                                                                                                                                                                                                                                                                                                                                                                      |                            |                         |           |       |           |            |            |
| UST 30yr Yield Buy 1.0 2.57 2.2 1.83 1.53                                                                                                                                                                                                                                                                                                                                                                                                                                                                                                                                                                                                                                                                                                                                                                                                                                                                                                                                                                                                                 |                            |                         |           |       |           |            |            |
|                                                                                                                                                                                                                                                                                                                                                                                                                                                                                                                                                                                                                                                                                                                                                                                                                                                                                                                                                                                                                                                           |                            |                         |           |       |           |            |            |
| High Yield Corp Bond \$HYGWait and Watch1.0-0.56-0.070.210.28                                                                                                                                                                                                                                                                                                                                                                                                                                                                                                                                                                                                                                                                                                                                                                                                                                                                                                                                                                                             |                            |                         |           |       |           |            |            |
|                                                                                                                                                                                                                                                                                                                                                                                                                                                                                                                                                                                                                                                                                                                                                                                                                                                                                                                                                                                                                                                           | High Yield Corp Bond \$HYG | Wait and Watch          | 1.0       | -0.56 | -0.07     | 0.21       | 0.28       |

#### Trading Day Threshold Slider Graph

Each market day, the slider chart will illustrate the Algo's current TTM Z Score in relation to the threshold for all signals.