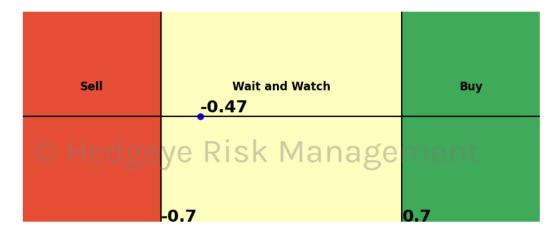

### Energy \$XLE 15 Trading Day Predictions Thresholds of 0.9 and -0.9

Financials \$XLF 15 Trading Day Predictions Thresholds of 0.7 and -0.7

#### Trading Day Threshold Slider Graph

Each market day, the slider chart will illustrate the Algo's current TTM Z Score in relation to the threshold for all signals.