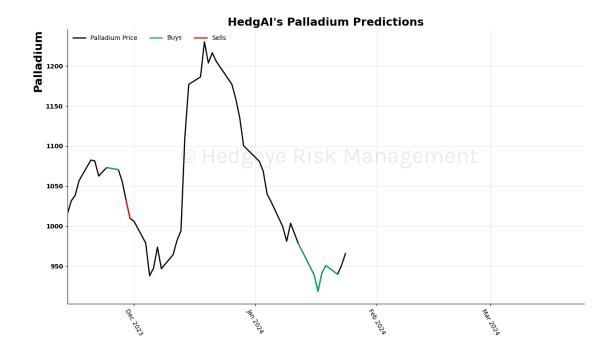

#### Lithium \$LIT 15 Trading Day Predictions Thresholds of 1.0 and -1.0

Palladium 15 Trading Day Predictions Thresholds of 0.8 and -0.8

Silver 15 Trading Day Predictions Thresholds of 1.0 and -1.0

#### Algo Signal Graph

Each market day, the Algo Signal Graph will update with the prior day's signal generated by the model. The graph starts from the signal generated the day prior to the first day of publication for each asset. Signals are not actual trades.