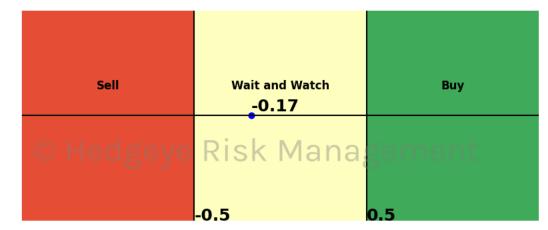

# HedgAI Signals - Summary Signals

| SkP 500     Wait and Watch     0.9     0.67     0.57     0.49     0.35       NASDAQ 100     Wait and Watch     0.9     0.84     0.73     0.37     -0.54       Russell 2000     Wait and Watch     0.9     0.84     0.4     0.36       Google     Wait and Watch     0.8     0.22     -0.01     0.39     0.47       Google     Wait and Watch     0.8     0.22     -0.07     0.29     0.65       MVIDIA     Wait and Watch     0.7     0.42     0.47     0.47     0.42     0.47       Meta Platforms     Buy     0.8     0.46     0.13     -0.52     -1.13       Metariais \$XLB     Wait and Watch     0.8     0.46     -0.31     1.6     1.92       Netfix     Buy     1.0     -0.67     -0.62     -0.46     -0.59       Industriais \$XLF     Wait and Watch     0.7     -0.47     -0.57     0.16     0.18       Consumer Staples \$XLP     Wait and Watch     1.0     -0.17     -0.23     0.34 <t< th=""><th>Asset</th><th><b>Current Position</b></th><th>Threshold</th><th></th><th>1 Day Ago</th><th>2 Days Ago</th><th>3 Days Ago</th></t<>        | Asset                      | <b>Current Position</b> | Threshold |       | 1 Day Ago | 2 Days Ago | 3 Days Ago |
|-----------------------------------------------------------------------------------------------------------------------------------------------------------------------------------------------------------------------------------------------------------------------------------------------------------------------------------------------------------------------------------------------------------------------------------------------------------------------------------------------------------------------------------------------------------------------------------------------------------------------------------------------------------------------------------------------------------------------------------------------------------------------------------------------------------------------------------------------------------------------------------------------------------------------------------------------------------------------------------------------------------------------------------------------------------|----------------------------|-------------------------|-----------|-------|-----------|------------|------------|
| Russell 2000     Wait and Watch     0.9     0.84     0.73     0.37     -0.54       Apple     Wait and Watch     0.8     0.27     0.34     0.4     0.36       Microsoft     Wait and Watch     0.8     0.22     -0.17     0.39     0.47       Google     Wait and Watch     1.0     -0.24     -0.07     0.29     0.65       NVIDIA     Wait and Watch     0.8     0.46     0.13     1.6     1.92       Meta Platforms     Buy     0.8     0.46     0.13     0.52     -1.13       Materials \$XLB     Wait and Watch     0.9     -0.18     0.17     0.62     -0.46     -0.31       Financials \$XLF     Wait and Watch     0.9     -0.18     0.17     0.74     -0.54     -0.59       Industrials \$XLI     Wait and Watch     0.8     0.127     0.16     0.18       Consumer Staples \$XLV     Wait and Watch     0.9     -1.41     -0.23     -0.34     -0.41       Utilities \$XLU     Sell     0.9     -1.61     -0                                                                                                                                       | S&P 500                    | Wait and Watch          |           | 0.67  |           |            |            |
| Apple     Wait and Watch     0.8     0.71     0.39     0.47       Google     Wait and Watch     1.0     -0.24     -0.01     0.58     1.08       Amazon     Wait and Watch     1.0     -0.24     -0.01     0.58     1.08       NVIDIA     Wait and Watch     0.7     0.25     0.37     0.42     0.47       Tesla     Wait and Watch     0.7     0.25     0.37     0.42     0.47       Metfix     Buy     0.8     1.05     1.3     1.6     1.92       Netflix     Buy     0.8     0.05     1.3     1.6     1.92       Industrials \$XLB     Wait and Watch     0.7     -0.46     -0.31       Energy \$XLE     Wait and Watch     0.7     -0.47     -0.54     -0.59       Industrials \$XLI     Wait and Watch     0.0     -0.11     -0.23     -0.34     -0.51       Gonsumer Staples \$XLP     Wait and Watch     0.0     -0.17     -0.12     -0.23     -0.14       Health Care \$XLV     Sell     0                                                                                                                                                        | NASDAQ 100                 | Sell                    | 1.0       | -1.05 |           | -1.16      | -0.92      |
| Microsoft     Wait and Watch     0.8     0.22     -0.17     0.39     0.47       Google     Wait and Watch     1.0     -0.24     -0.01     0.58     1.08       Amazon     Wait and Watch     1.0     -0.45     -0.07     0.29     0.65       NVIDIA     Wait and Watch     0.7     0.25     0.37     0.42     0.47       Tesla     Wait and Watch     0.8     0.46     0.13     -0.52     -1.13       MetaPlatforms     Buy     1.0     2.067     -0.62     -0.46     -0.31       Energy \$XLE     Wait and Watch     0.7     -0.67     -0.52     -0.46     -0.31       Industrials \$XLF     Wait and Watch     0.7     -0.47     -0.54     -0.59       Industrials \$XLF     Wait and Watch     1.0     -0.3     0.27     0.16     0.18       Consumer Staples \$XLP     Wait and Watch     1.0     -0.1     -0.23     -0.34     -0.41       Utilities \$XLU     Sell     0.9     -1.19     -0.23     -0.49     0.                                                                                                                                       | Russell 2000               |                         |           |       |           |            |            |
| Google     Wait and Watch     1.0     -0.24     -0.01     0.58     1.08       Amazon     Wait and Watch     0.7     0.25     0.37     0.42     0.47       Tesla     Wait and Watch     0.8     0.65     0.37     0.42     0.47       Tesla     Wait and Watch     0.8     0.65     0.33     0.65     1.13       Meta Platforms     Buy     0.8     1.05     1.3     1.6     1.92       Netflix     Buy     0.8     1.07     0.42     0.47     0.54     -0.59       Industrials \$XLF     Wait and Watch     0.7     -0.47     -0.54     -0.59       Industrials \$XLI     Wait and Watch     0.8     0.27     0.16     0.18       Consumer Staples \$XLP     Wait and Watch     1.0     -0.3     -0.21     -0.23     -0.34     -0.41       Utilities \$XLU     Sell     0.9     -1.59     -0.88     -0.35     0.13       Gonsumer Staples \$XLY     Wait and Watch     1.0     -0.17     -0.17     0.17                                                                                                                                                   | Apple                      | Wait and Watch          | 0.8       | 0.71  | 0.84      | 0.4        | 0.36       |
| Ame.zon     Wait and Watch     1.0     -0.45     -0.07     0.29     0.65       NVIDIA     Wait and Watch     0.8     0.46     0.13     -0.52     -1.13       Meta Platforms     Buy     0.8     0.46     0.13     -0.52     -1.13       Meta Platforms     Buy     0.8     0.46     0.13     1.6     1.92       Netfilx     Buy     1.0     2.09     2.18     2.14     2.31       Materials \$XLE     Wait and Watch     0.9     -0.18     0.17     -0.7     1.03       Financials \$XLL     Wait and Watch     0.9     -0.18     0.17     -0.54     -0.59       Industrials \$XLL     Wait and Watch     1.0     -0.3     0.27     0.16     0.18       Consumer Staples \$XLP     Wait and Watch     1.0     -0.1     -0.23     -0.34     -0.41       Utilities \$XLV     Sell     0.9     -1.08     -1.3     -1.17     -0.55     -0.49       Retail \$XRT     Sell     0.9     -1.08     -0.57     -0                                                                                                                                                   | Microsoft                  | Wait and Watch          | 0.8       | 0.22  | -0.17     | 0.39       | 0.47       |
| NVIDIA     Wait and Watch     0.7     0.25     0.37     0.42     0.47       Tesla     Wait and Watch     0.8     0.46     0.13     -0.52     -1.13       Meta Platforms     Buy     0.8     1.05     1.3     1.6     1.92       Metfilix     Buy     0.8     1.05     1.3     1.6     1.92       Industrials \$XLB     Wait and Watch     0.9     -0.62     -0.46     -0.31       Financials \$XLF     Wait and Watch     0.9     -0.47     -0.47     -0.54     -0.59       Industrials \$XLF     Wait and Watch     0.8     0.12     -0.05     0.51     0.23       Technology \$XLK     Wait and Watch     1.0     -0.1     -0.23     -0.34     -0.41       Utilities \$XLU     Sell     0.9     -1.59     -0.88     -0.35     0.13       Health Care \$XLY     Sell     0.9     -1.10     -0.22     -0.49       Retail \$XRT     Sell     0.9     -0.17     -0.17     -0.51     -0.49       Retaii                                                                                                                                                      | Google                     | Wait and Watch          | 1.0       | -0.24 | -0.01     | 0.58       | 1.08       |
| Tesla     Wait and Watch     0.8     0.46     0.13     -0.52     -1.13       Meta Platforms     Buy     0.0     2.09     2.18     2.14     2.31       Materials \$XLB     Wait and Watch     0.0     -0.67     -0.62     -0.46     -0.31       Energy \$XLE     Wait and Watch     0.9     -0.18     0.17     0.7     1.03       Industrials \$XLI     Wait and Watch     0.7     -0.47     -0.54     -0.59       Industrials \$XLV     Wait and Watch     1.0     -0.1     -0.23     -0.34     -0.41       Utilities \$XLU     Wait and Watch     1.0     -0.1     -0.23     -0.34     -0.41       Utilities \$XLU     Sell     0.9     -1.59     -0.88     -0.35     0.13       Health Care \$XLV     Sell     0.9     -1.08     -1.37     -0.25     -0.49       Germany (Dax)     Sell     0.9     -1.08     -1.37     -0.3     1.17     -0.54       Japan (Nikkei)     Buy     0.5     -0.71     -0.23     -0.31<                                                                                                                                     | Amazon                     | Wait and Watch          | 1.0       | -0.45 | -0.07     | 0.29       | 0.65       |
| Tesla     Wait and Watch     0.8     0.46     0.13     -0.52     -1.13       Meta Platforms     Buy     0.0     2.09     2.18     2.14     2.31       Materials \$XLB     Wait and Watch     0.0     -0.67     -0.62     -0.46     -0.31       Energy \$XLE     Wait and Watch     0.9     -0.18     0.17     0.7     1.03       Industrials \$XLI     Wait and Watch     0.7     -0.47     -0.54     -0.59       Industrials \$XLV     Wait and Watch     1.0     -0.1     -0.23     -0.34     -0.41       Utilities \$XLU     Wait and Watch     1.0     -0.1     -0.23     -0.34     -0.41       Utilities \$XLU     Sell     0.9     -1.59     -0.88     -0.35     0.13       Health Care \$XLV     Sell     0.9     -1.08     -1.37     -0.25     -0.49       Germany (Dax)     Sell     0.9     -1.08     -1.37     -0.3     1.17     -0.54       Japan (Nikkei)     Buy     0.5     -0.71     -0.23     -0.31<                                                                                                                                     | NVIDIA                     | Wait and Watch          | 0.7       | 0.25  | 0.37      | 0.42       | 0.47       |
| Netflix     Buý     1.0     2.09     2.18     2.14     2.31       Materials \$XLB     Wait and Watch     0.9     -0.18     0.17     0.7     1.03       Financials \$XLF     Wait and Watch     0.9     -0.18     0.17     0.7     1.03       Industrials \$XLF     Wait and Watch     0.7     -0.47     -0.47     -0.54     -0.53       Technology \$XLK     Wait and Watch     1.0     -0.1     -0.23     -0.34     -0.41       Utilities \$XLU     Wait and Watch     1.0     -0.1     -0.23     -0.34     -0.41       Utilities \$XLU     Sell     0.9     -1.41     -1.27     -1.61     -0.89       Consumer Discretionary \$XLY     Wait and Watch     0.5     -0.17     -0.17     -0.25     -0.49       Remay (Dax)     Buy     0.5     -0.07     0.23     0.19     -0.17       Germany (Dax)     Buy     0.5     -0.0     0.54     1.27     1.03       Japan (Nikkei)     Buy     0.8     -0.25     -0.79                                                                                                                                          | Tesla                      | Wait and Watch          | 0.8       | 0.46  | 0.13      | -0.52      | -1.13      |
| Netflix     Buy     1.0     2.09     2.18     2.14     2.31       Materials \$XLB     Wait and Watch     0.9     -0.18     0.17     0.7     1.03       Financials \$XLF     Wait and Watch     0.9     -0.18     0.17     0.7     1.03       Industrials \$XLF     Wait and Watch     0.7     -0.47     -0.54     -0.59       Industrials \$XLV     Wait and Watch     1.0     0.3     0.27     0.16     0.18       Consumer Staples \$XLV     Wait and Watch     1.0     -0.1     -0.23     -0.34     -0.41       Utilities \$XLU     Sell     0.9     -1.41     -1.27     -1.61     -0.89       Consumer Discretionary \$XLY     Wait and Watch     0.5     -0.17     -0.17     -0.25     -0.49       Retail \$XRT     Buy     0.8     -1.32     -1.18     -2.18     -0.3       Japan (Nikkei)     Buy     0.8     -0.17     -0.17     -0.26     -0.31       Bitcoin     Buy     0.8     0.33     0.37     -0.31 <th< th=""><th>Meta Platforms</th><th>Buy</th><th>0.8</th><th>1.05</th><th>1.3</th><th>1.6</th><th>1.92</th></th<>                     | Meta Platforms             | Buy                     | 0.8       | 1.05  | 1.3       | 1.6        | 1.92       |
| Materials \$XLB     Wait and Watch     1.0     -0.67     -0.62     -0.46     -0.31       Financials \$XLF     Wait and Watch     0.7     -0.47     -0.54     -0.59       Industrials \$XLI     Wait and Watch     0.7     -0.47     -0.47     -0.54     -0.59       Industrials \$XLI     Wait and Watch     0.8     0.12     -0.05     0.51     0.23       Technology \$XLK     Wait and Watch     1.0     0.3     0.27     0.16     0.18       Consumer Staples \$XLP     Wait and Watch     1.0     -0.1     -0.23     -0.34     -0.41       Utilities \$XLU     Sell     0.9     -1.59     -0.88     -0.35     0.13       Health Care \$XLY     Sell     0.9     -1.08     -1.3     -1.17     -0.54       Consumer Discretionary \$XLY     Wait and Watch     0.5     -0.71     0.23     0.19     0.17       Germany (Dax)     Buy     0.8     1.32     1.88     2.28     2.05       WTI Crude Oil     Wait and Watch     1.0     -0.15     -                                                                                                         | Netflix                    |                         | 1.0       | 2.09  | 2.18      | 2.14       | 2.31       |
| Energy \$XLE     Wait and Watch     0.9     -0.18     0.17     0.7     1.03       Financials \$XLF     Wait and Watch     0.7     -0.47     -0.54     -0.59       Industrials \$XLI     Wait and Watch     0.8     0.12     -0.05     0.51     0.23       Technology \$XLK     Wait and Watch     1.0     -0.1     -0.23     -0.34     -0.41       Utilities \$XLU     Sell     0.9     -1.41     -1.27     -1.61     -0.89       Consumer Discretionary \$XLY     Wait and Watch     0.5     -0.17     -0.17     -0.25     -0.49       Retail \$XRT     Sell     0.9     -1.08     -1.3     -1.17     -0.54       Germany (Dax)     Buy     0.5     -0.17     -0.17     -0.23     0.19     0.17       China (Shanghai Composite)     Wait and Watch     1.0     -0.15     -0.06     -0.45     -0.31       Japan (Nikkei)     Buy     0.5     -0.0     0.54     -0.27     -0.76       Copper Futures     Sell     0.7     -2.33 <t< th=""><th>Materials \$XLB</th><th></th><th>1.0</th><th></th><th>-0.62</th><th>-0.46</th><th>-0.31</th></t<>           | Materials \$XLB            |                         | 1.0       |       | -0.62     | -0.46      | -0.31      |
| Financials \$XLF     Wait and Watch     0.7     -0.47     -0.47     -0.54     -0.59       Industrials \$XLI     Wait and Watch     0.8     0.12     -0.05     0.51     0.23       Technology \$XLK     Wait and Watch     1.0     0.3     0.27     0.16     0.18       Consumer Staples \$XLP     Wait and Watch     1.0     -0.1     -0.23     -0.34     -0.41       Utilities \$XLU     Sell     0.9     -1.59     -0.88     -0.35     0.13       Consumer Discretionary \$XLY     Wait and Watch     0.5     -0.17     -0.25     -0.49       Retail \$XRT     Sell     0.9     -1.08     -1.3     -1.17     -0.54       Germany (Dax)     Buy     0.5     0.71     0.23     0.19     0.17       China (Shanghai Composite)     Wait and Watch     0.0     -0.18     -0.26     -0.31       Bapan (Nikkei)     Buy     0.81     1.32     1.88     2.28     2.05       W11 Crude Oil     Wait and Watch     1.0     -0.12     -0.07     -0.12 </th <th></th> <th>Wait and Watch</th> <th>0.9</th> <th>-0.18</th> <th>0.17</th> <th>0.7</th> <th>1.03</th> |                            | Wait and Watch          | 0.9       | -0.18 | 0.17      | 0.7        | 1.03       |
| Industrials \$XL1     Wait and Watch     0.8     0.12     -0.05     0.51     0.23       Technology \$XLK     Wait and Watch     1.0     0.3     0.27     0.16     0.18       Consumer Staples \$XLP     Wait and Watch     1.0     -0.1     -0.23     -0.34     -0.41       Utilities \$XLU     Sell     0.9     -1.59     -0.88     -0.35     0.13       Health Care \$XLV     Sell     0.9     -1.61     -0.89     -0.49       Consumer Discretionary \$XLY     Wait and Watch     0.5     -0.17     -0.17     -0.25     -0.49       Germany (Dax)     Buy     0.5     0.71     0.23     0.19     0.17       China (Shanghai Composite)     Wait and Watch     0.5     -0.0     0.54     1.27     1.03       Bitcoin     Buy     0.8     1.32     1.88     2.28     2.05       WTI Crude Oil     Wait and Watch     1.0     -0.15     -0.04     -0.26     -0.31       Brent Crude Oil     Wait and Watch     1.0     0.61     0.36                                                                                                                      |                            | Wait and Watch          |           |       |           | -0.54      | -0.59      |
| Technology \$XLK     Wait and Watch     1.0     0.3     0.27     0.16     0.18       Consumer Staples \$XLP     Wait and Watch     1.0     -0.1     -0.23     -0.34     -0.41       Utilities \$XLU     Sell     0.9     -1.59     -0.88     -0.35     0.13       Health Care \$XLV     Sell     0.9     -1.41     -1.27     -1.61     -0.89       Consumer Discretionary \$XLY     Sell     0.9     -1.08     -0.71     -0.25     -0.49       Retail \$XRT     Sell     0.9     -1.08     -1.17     -0.54       Germany (Dax)     Buy     0.5     -0.71     -0.23     0.19     0.17       Japan (Nikkei)     Buy     0.8     1.32     1.88     2.28     2.05       WTI Crude Oil     Wait and Watch     1.0     -0.15     -0.12     -0.07       Natural Gas Futures     Sell     0.7     -2.33     -2.55     -2.17     -1.52       Opper Futures     Sell     0.7     -2.33     -2.55     -2.17     -1.52 <tr< th=""><th></th><th>Wait and Watch</th><th>0.8</th><th>0.12</th><th>-0.05</th><th>0.51</th><th>0.23</th></tr<>                             |                            | Wait and Watch          | 0.8       | 0.12  | -0.05     | 0.51       | 0.23       |
| Consume     Staples     XLP     Wait and Watch     1.0     -0.1     -0.23     -0.34     -0.41       Utilities     SklU     0.9     -1.59     -0.88     -0.35     0.13       Health Care     SklV     Sell     0.9     -1.41     -1.27     -1.61     -0.89       Consumer Discretionary     SklY     Wait and Watch     0.5     -0.17     -0.23     0.19     0.17       Germany (Dax)     Buy     0.5     0.71     0.23     0.19     0.17       Japan (Nikkei)     Wait and Watch     0.5     -0.00     0.54     1.27     1.03       Bitcoin     Buy     0.8     1.32     1.88     2.28     2.05       WTI Crude Oil     Wait and Watch     1.0     -0.15     -0.12     -0.07       Natural Gas Futures     Sell     0.7     -2.33     -2.55     -2.17     -1.52       Steel     Wait and Watch     1.0     0.61     0.36     -0.27     -0.76       Copper Futures     Sell     0.7     -2.33                                                                                                                                                              |                            |                         |           |       |           |            |            |
| Utilities \$XLU     Sell     0.9     -1.59     -0.88     -0.35     0.13       Health Care \$XLV     Sell     0.9     -1.41     -1.27     -1.61     -0.89       Consumer Discretionary \$XLY     Wait and Watch     0.5     -0.17     -0.17     -0.25     -0.49       Retail \$XRT     Sell     0.9     -1.08     -1.3     -1.17     -0.54       Germany (Dax)     Buy     0.5     -0.17     0.23     0.19     0.17       China (Shanghai Composite)     Wait and Watch     1.0     -0.95     -0.66     -0.45     -0.3       Bitcoin     Buy     0.8     1.32     1.88     2.28     2.05       WTI Crude Oil     Wait and Watch     1.0     -0.15     -0.44     -0.26     -0.31       Natural Gas Futures     Wait and Watch     1.0     -0.61     0.36     -0.27     -0.76       Copper Futures     Sell     0.7     -2.33     -2.55     -2.17     -1.52       Steel     Wait and Watch     1.0     0.24     -0.25                                                                                                                                        |                            |                         |           |       |           |            |            |
| Health Care \$XLV     Sell     0.9     -1.41     -1.27     -1.61     -0.89       Consumer Discretionary \$XLY     Wait and Watch     0.5     -0.17     -0.17     -0.25     -0.49       Retail \$XRT     Buy     0.5     -0.17     -0.17     -0.23     0.19     0.17       China (Shanghai Composite)     Buy     0.5     -0.71     0.23     0.19     0.17       China (Shanghai Composite)     Wait and Watch     0.5     -0.0     0.54     1.27     1.03       Bitcoin     Buy     0.8     1.32     1.88     2.28     2.05       WTI Crude Oil     Wait and Watch     1.0     -0.15     -0.12     -0.07       Natural Gas Futures     Wait and Watch     1.0     0.61     0.36     -0.27     -1.52       Steel     Wait and Watch     1.0     0.24     -0.25     -0.79     -0.44       Lithium \$LIT     Wait and Watch     1.0     0.24     -0.33     0.91       Platinum     Wait and Watch     1.0     0.42     0.56     0.                                                                                                                           |                            |                         |           |       |           |            |            |
| Consumer Discretionary \$XLY     Wait and Watch     0.5     -0.17     -0.27     -0.25     -0.49       Retail \$XRT     Sell     0.9     -1.08     -1.3     -1.17     -0.54       Germany (Dax)     Buy     0.5     -0.71     0.23     0.19     0.17       China (Shanghai Composite)     Wait and Watch     1.0     -0.95     -0.66     -0.45     -0.31       Japan (Nikkei)     Buy     0.8     1.32     1.88     2.28     2.05       WTI Crude Oil     Wait and Watch     1.0     -0.15     -0.12     -0.07       Natural Gas Futures     Sell     0.7     -2.33     -2.55     -2.17     -1.52       Steel     Wait and Watch     1.0     0.25     -0.12     -0.07       Natural Gas Futures     Sell     0.7     -2.33     -2.55     -2.17     -1.52       Steel     Wait and Watch     1.0     0.24     -0.25     -0.79     -0.44       Lithium \$LIT     Wait and Watch     0.6     0.67     0.43     -0.33     0.91                                                                                                                                 |                            |                         |           |       |           |            |            |
| Retail \$XRT     Sell     0.9     -1.08     -1.3     -1.17     -0.54       Germany (Dax)     Buy     0.5     0.71     0.23     0.19     0.17       Japan (Nikkei)     Wait and Watch     1.0     -0.25     -0.66     -0.45     -0.3       Bitcoin     Buy     0.8     1.32     1.88     2.28     2.05       WTI Crude Oil     Wait and Watch     1.0     -0.15     -0.04     -0.26     -0.31       Brent Crude Oil     Wait and Watch     1.0     -0.15     -0.04     -0.26     -0.31       Natural Gas Futures     Wait and Watch     1.0     -0.15     -0.04     -0.26     -0.31       Steel     Wait and Watch     1.0     0.61     0.36     -0.27     -0.76       Copper Futures     Sell     0.7     -2.33     -2.55     -2.17     -1.52       Steel     Wait and Watch     1.0     0.42     0.63     0.63     0.63     0.63     0.63       Gold     Sell     1.0     -1.06     -1.19                                                                                                                                                                |                            |                         |           |       |           |            |            |
| Germany (Dax)<br>China (Shanghai Composite)     Buy<br>Wait and Watch     0.5     0.71     0.23     0.19     0.17       China (Shanghai Composite)     Wait and Watch     1.0     -0.95     -0.66     -0.45     -0.3       Bitcoin     Buy     0.8     1.32     1.88     2.28     2.05       WTI Crude Oil     Wait and Watch     1.0     -0.15     -0.04     -0.26     -0.31       Brent Crude Oil     Wait and Watch     1.0     -0.15     -0.12     -0.07       Natural Gas Futures     Wait and Watch     1.0     0.61     0.36     -0.27     -0.76       Copper Futures     Wait and Watch     1.0     0.61     0.36     -0.27     -0.76       Steel     Wait and Watch     1.0     0.59     1.36     1.51     2.0       Palladium     Wait and Watch     1.0     0.59     1.36     1.51     2.0       Palladium     Wait and Watch     1.0     0.42     0.56     0.61     0.83       Silver     Sell     1.0     -1.06     -1.19                                                                                                                    |                            | Sell                    |           |       |           |            | -0.54      |
| China (Shanghai Composite)     Wait and Watch     1.0     0.95     0.666     -0.45     -0.3       Japan (Nikkei)     Wait and Watch     0.5     -0.0     0.54     1.27     1.03       Bitcoin     Buy     0.8     1.32     1.88     2.28     2.05       WTI Crude Oil     Wait and Watch     1.0     -0.15     -0.04     -0.26     -0.31       Brent Crude Oil     Wait and Watch     1.0     -0.15     -0.04     -0.26     -0.31       Natural Gas Futures     Wait and Watch     1.0     -0.61     0.36     -0.27     -0.76       Copper Futures     Sell     0.7     -2.33     -2.55     -2.17     -1.52       Steel     Wait and Watch     1.0     0.59     1.36     1.51     2.0       Paladinum     Wait and Watch     0.8     0.67     0.43     -0.33     0.91       Platinum     Wait and Watch     0.0     0.42     0.56     0.61     0.83       Gold     Sell     1.0     0.16     0.91     -1.25 <th></th> <th></th> <th></th> <th></th> <th></th> <th></th> <th></th>                                                                         |                            |                         |           |       |           |            |            |
| Japan (Nikkei)     Wait and Watch     0.5     -0.0     0.54     1.27     1.03       Bitcoin     Buy     0.8     1.32     1.88     2.28     2.05       WTI Crude Oil     Wait and Watch     1.0     -0.15     -0.04     -0.26     -0.31       Brent Crude Oil     Wait and Watch     1.0     -0.19     -0.15     -0.12     -0.07       Natural Gas Futures     Wait and Watch     1.0     0.61     0.36     -0.27     -0.76       Copper Futures     Sell     0.7     -2.33     -2.55     -2.17     -1.52       Steel     Wait and Watch     1.0     0.24     -0.25     -0.79     -0.44       Lithium \$LIT     Wait and Watch     1.0     0.42     0.56     0.61     0.83       Silver     Wait and Watch     1.0     0.42     0.56     0.61     0.83       Gold     Sell     1.0     -1.06     -1.19     -1.69     -1.69       Gold     Sell     1.0     -1.06     0.19     -1.78     1.08                                                                                                                                                               |                            |                         |           |       |           |            |            |
| Bitcoin     Buy     0.8     1.32     1.88     2.28     2.05       WTI Crude Oil     Wait and Watch     1.0     -0.15     -0.04     -0.26     -0.31       Brent Crude Oil     Wait and Watch     1.0     -0.15     -0.04     -0.26     -0.31       Natural Gas Futures     Wait and Watch     1.0     -0.19     -0.15     -0.07       Copper Futures     Sell     0.7     -2.33     -2.55     -2.17     -1.52       Steel     Wait and Watch     1.0     0.24     -0.25     -0.79     -0.44       Lithium \$LIT     Wait and Watch     1.0     0.42     -0.56     1.51     2.0       Palladium     Wait and Watch     1.0     0.42     0.56     0.61     0.83       Silver     Wait and Watch     1.0     -0.05     -0.0     -0.14       Gold     Sell     1.0     -1.06     -1.19     -1.25     -1.31       Uranium \$URA     Wait and Watch     0.5     -0.02     -0.05     -0.0     -0.14       <                                                                                                                                                       |                            |                         |           |       |           |            |            |
| WTI Crude Oil     Wait and Watch     1.0     -0.15     -0.04     -0.26     -0.31       Brent Crude Oil     Wait and Watch     1.0     -0.19     -0.15     -0.12     -0.07       Natural Gas Futures     Wait and Watch     1.0     0.61     0.36     -0.27     -0.76       Copper Futures     Sell     0.7     -2.33     -2.55     -2.17     -1.52       Steel     Wait and Watch     1.0     0.24     -0.25     -0.79     -0.44       Lithium \$LIT     Wait and Watch     1.0     0.59     1.36     1.51     2.0       Palladium     Wait and Watch     1.0     0.42     -0.56     0.61     0.83       Silver     Wait and Watch     1.0     0.42     0.56     0.61     0.83       Silver     Wait and Watch     1.0     -0.68     -0.71     -1.69     -1.69       Gold     Sell     Nat and Watch     0.6     0.01     -0.07     -0.68     -0.75       Gold     Sell     Nat and Watch     0.5     -0.02 <th></th> <th></th> <th></th> <th></th> <th></th> <th></th> <th></th>                                                                         |                            |                         |           |       |           |            |            |
| Brent Crude Oil     Wait and Watch     1.0     -0.19     -0.15     -0.12     -0.07       Natural Gas Futures     Wait and Watch     1.0     0.61     0.36     -0.27     -0.76       Copper Futures     Sell     0.7     -2.33     -2.55     -2.17     -1.52       Steel     Wait and Watch     1.0     0.24     -0.25     -0.79     -0.44       Lithium \$LIT     Wait and Watch     1.0     0.59     1.36     1.51     2.0       Palladium     Wait and Watch     1.0     0.42     0.56     0.61     0.83       Silver     Wait and Watch     1.0     -0.42     0.56     0.61     0.83       Silver     Wait and Watch     1.0     -0.89     -1.41     -1.69     -1.69       Gold     Sell     1.0     -0.07     -0.68     -0.75       Corn Futures     Wait and Watch     0.6     0.01     -0.07     -0.68     -0.75       Soybean Futures     Buy     1.0     1.1     1.92     1.78     1.08                                                                                                                                                           |                            |                         |           |       |           |            |            |
| Natural Gas Futures     Wait and Watch     1.0     0.61     0.36     -0.27     -0.76       Copper Futures     Sell     0.7     -2.33     -2.55     -2.17     -1.52       Steel     Wait and Watch     1.0     0.24     -0.25     -0.79     -0.44       Lithium \$LIT     Wait and Watch     1.0     0.59     1.36     1.51     2.0       Palladium     Wait and Watch     1.0     0.42     0.56     0.61     0.83       Silver     Wait and Watch     1.0     0.42     0.56     0.61     0.83       Gold     Wait and Watch     1.0     -0.42     0.56     0.61     0.83       Uranium \$URA     Wait and Watch     1.0     -0.42     0.56     0.61     0.83       Uranium \$URA     Wait and Watch     0.6     0.01     -0.07     -0.68     -0.75       Corn Futures     Buy     1.0     -1.16     -1.19     -1.78     1.08       Soybean Futures     Wait and Watch     0.7     -0.34     -0.05     0.31                                                                                                                                                |                            |                         |           |       |           |            |            |
| Copper Futures     Sell     0.7     -2.33     -2.55     -2.17     -1.52       Steel     Wait and Watch     1.0     0.24     -0.25     -0.79     -0.44       Lithium \$LIT     Wait and Watch     1.0     0.59     1.36     1.51     2.0       Palladium     Wait and Watch     0.8     0.67     0.43     -0.33     0.91       Platinum     Wait and Watch     1.0     0.42     0.56     0.61     0.83       Silver     Wait and Watch     1.0     0.42     0.56     0.61     0.83       Gold     Sell     1.0     -1.06     -1.19     -1.25     -1.31       Uranium \$URA     Wait and Watch     0.6     0.01     -0.07     -0.68     -0.75       Corn Futures     Buy     1.0     1.1     1.92     1.78     1.08       Wheat     Wait and Watch     0.7     -0.34     -0.05     0.31     0.26       Sugar     Wait and Watch     0.9     -0.61     -0.69     -0.78     -0.76 <t< th=""><th>Natural Gas Futures</th><th>Wait and Watch</th><th>1.0</th><th></th><th></th><th></th><th>-0.76</th></t<>                                                     | Natural Gas Futures        | Wait and Watch          | 1.0       |       |           |            | -0.76      |
| Steel   Wait and Watch   1.0   0.24   -0.25   -0.79   -0.44     Lithium \$LIT   Wait and Watch   1.0   0.59   1.36   1.51   2.0     Palladium   Wait and Watch   0.8   0.67   0.43   -0.33   0.91     Platinum   Wait and Watch   1.0   0.42   0.56   0.61   0.83     Silver   Wait and Watch   1.0   0.42   0.56   0.61   0.83     Gold   Sell   1.0   -1.06   -1.19   -1.25   -1.31     Uranium \$URA   Wait and Watch   0.6   0.01   -0.07   -0.68   -0.75     Corn Futures   Buy   1.0   -1.06   -1.19   -1.25   -1.31     Uranium \$URA   Wait and Watch   0.5   -0.02   -0.05   0.0   -0.14     Soybean Futures   Buy   1.0   1.1   1.92   1.78   1.08     Wheat   Wait and Watch   0.7   -0.34   -0.05   0.31   0.26     Sugar   Wait and Watch   0.9   -0.61   -0.69   -0.78                                                                                                                                                                                                                                                                      | Copper Futures             | Sell                    | 0.7       | -2.33 | -2.55     | -2.17      | -1.52      |
| Palladium     Wait and Watch     0.8     0.67     0.43     -0.33     0.91       Platinum     Wait and Watch     1.0     0.42     0.56     0.61     0.83       Silver     Wait and Watch     1.0     -0.89     -1.41     -1.69     -1.69       Gold     Sell     1.0     -1.06     -1.19     -1.25     -1.31       Uranium \$URA     Wait and Watch     0.6     0.01     -0.07     -0.68     -0.75       Corn Futures     Wait and Watch     0.6     0.01     1.1     1.92     1.78     1.08       Wheat     Wait and Watch     0.7     -0.34     -0.05     0.31     0.26       Sugar     Wait and Watch     0.9     -0.61     -0.69     -0.78     -0.76       US Dollar     Cross     Wait and Watch     1.0     -0.36     -0.27     -0.19     -0.15       British Pound To US Dollar Cross     Wait and Watch     1.0     -0.36     -0.27     -0.19     -0.15       British Pound To US Dollar Cross     Wait and Watch <th< th=""><th></th><th>Wait and Watch</th><th>1.0</th><th>0.24</th><th>-0.25</th><th>-0.79</th><th>-0.44</th></th<>             |                            | Wait and Watch          | 1.0       | 0.24  | -0.25     | -0.79      | -0.44      |
| Palladium     Wait and Watch     0.8     0.67     0.43     -0.33     0.91       Platinum     Wait and Watch     1.0     0.42     0.56     0.61     0.83       Silver     Wait and Watch     1.0     -0.89     -1.41     -1.69     -1.69       Gold     Sell     1.0     -1.06     -1.19     -1.25     -1.31       Uranium \$URA     Wait and Watch     0.6     0.01     -0.07     -0.68     -0.75       Corn Futures     Wait and Watch     0.6     0.01     1.1     1.92     1.78     1.08       Wheat     Wait and Watch     0.7     -0.34     -0.05     0.31     0.26       Sugar     Wait and Watch     0.9     -0.61     -0.69     -0.78     -0.76       US Dollar     Cross     Wait and Watch     1.0     -0.36     -0.27     -0.19     -0.15       British Pound To US Dollar Cross     Wait and Watch     1.0     -0.36     -0.27     -0.19     -0.15       British Pound To US Dollar Cross     Wait and Watch <th< th=""><th>Lithium \$LIT</th><th>Wait and Watch</th><th>1.0</th><th>0.59</th><th>1.36</th><th>1.51</th><th>2.0</th></th<>    | Lithium \$LIT              | Wait and Watch          | 1.0       | 0.59  | 1.36      | 1.51       | 2.0        |
| Silver   Wait and Watch   1.0   -0.89   -1.41   -1.69   -1.69     Gold   Sell   1.0   -1.06   -1.19   -1.25   -1.31     Uranium \$URA   Wait and Watch   0.6   0.01   -0.07   -0.68   -0.75     Corn Futures   Wait and Watch   0.5   -0.02   -0.05   -0.0   -0.14     Soybean Futures   Buy   1.0   1.1   1.92   1.78   1.08     Wheat   Wait and Watch   0.7   -0.34   -0.05   0.31   0.26     Sugar   Wait and Watch   0.9   -0.61   -0.69   -0.78   -0.76     US Dollar   Wait and Watch   1.0   -0.36   -0.27   -0.19   -0.15     British Pound To US Dollar Cross   Wait and Watch   0.8   0.59   0.68   0.87   1.17     US Dollar To Yen Cross   Buy   1.0   1.48   1.07   0.6   0.43     UST 10yr Yield   Wait and Watch   0.6   -0.44   -0.54   -1.07     UST 10yr Yield   Wait and Watch   0.6   -0.44   -0                                                                                                                                                                                                                                     |                            | Wait and Watch          | 0.8       | 0.67  | 0.43      | -0.33      | 0.91       |
| GoldSell1.0-1.06-1.19-1.25-1.31Uranium \$URAWait and Watch0.60.01-0.07-0.68-0.75Corn FuturesWait and Watch0.5-0.02-0.05-0.0-0.14Soybean FuturesBuy1.01.11.921.781.08WheatWait and Watch0.7-0.34-0.050.310.26SugarWait and Watch0.9-0.61-0.69-0.78-0.76US DollarVait and Watch1.00.90.680.43-0.18Euro To US Dollar CrossWait and Watch1.0-0.36-0.27-0.19-0.15British Pound To US Dollar CrossWait and Watch0.6-0.46-0.41-0.54-1.07US Dollar To Yen CrossBuy1.01.481.08-0.54-1.07UST 2yr YieldWait and Watch0.6-0.46-0.41-0.54-1.07UST 10yr YieldWait and Watch1.00.30.290.230.27UST 30yr YieldBuy1.02.572.21.831.53                                                                                                                                                                                                                                                                                                                                                                                                                                        | Platinum                   | Wait and Watch          | 1.0       | 0.42  | 0.56      | 0.61       | 0.83       |
| Uranium \$URAWait and Watch0.60.01-0.07-0.68-0.75Corn FuturesWait and Watch0.5-0.02-0.05-0.0-0.14Soybean FuturesBuy1.01.11.921.781.08WheatWait and Watch0.7-0.34-0.050.310.26SugarWait and Watch0.9-0.61-0.69-0.78-0.76US DollarWait and Watch0.9-0.61-0.680.43-0.18Euro To US Dollar CrossWait and Watch1.00.90.680.43-0.15British Pound To US Dollar CrossWait and Watch1.0-0.36-0.27-0.19-0.15US Dollar To Yen CrossWait and Watch0.6-0.46-0.41-0.54-1.07UST 2yr YieldWait and Watch0.6-0.46-0.41-0.54-1.07UST 10yr YieldWait and Watch1.00.30.290.230.27UST 30yr YieldBuy1.02.572.21.831.53                                                                                                                                                                                                                                                                                                                                                                                                                                                           |                            | Wait and Watch          | 1.0       | -0.89 | -1.41     | -1.69      | -1.69      |
| Corn FuturesWait and Watch0.5-0.02-0.05-0.0-0.14Soybean FuturesBuy1.01.11.921.781.08WheatWait and Watch0.7-0.34-0.050.310.26SugarWait and Watch0.9-0.61-0.69-0.78-0.76US DollarWait and Watch1.00.90.680.43-0.18Euro To US Dollar CrossWait and Watch1.0-0.36-0.27-0.19-0.15British Pound To US Dollar CrossWait and Watch0.80.590.680.871.17US Dollar To Yen CrossBuy1.01.481.070.60.43Canadian Dollar To US Dollar CrossWait and Watch0.6-0.46-0.41-0.54-1.07UST 2yr YieldSell1.0-1.48-1.38-1.2-1.02UST 10yr YieldWait and Watch1.00.30.290.230.27UST 30yr YieldBuy1.02.572.21.831.53                                                                                                                                                                                                                                                                                                                                                                                                                                                                   | Gold                       | Sell                    | 1.0       | -1.06 | -1.19     | -1.25      | -1.31      |
| Corn FuturesWait and Watch0.5-0.02-0.05-0.0-0.14Soybean FuturesBuy1.01.11.921.781.08WheatWait and Watch0.7-0.34-0.050.310.26SugarWait and Watch0.9-0.61-0.69-0.78-0.76US DollarWait and Watch1.00.90.680.43-0.18Euro To US Dollar CrossWait and Watch1.0-0.36-0.27-0.19-0.15British Pound To US Dollar CrossWait and Watch0.80.590.680.871.17US Dollar To Yen CrossBuy1.01.481.070.60.43Canadian Dollar To US Dollar CrossWait and Watch0.6-0.46-0.41-0.54-1.07UST 2yr YieldSell1.0-1.48-1.38-1.2-1.02UST 10yr YieldWait and Watch1.00.30.290.230.27UST 30yr YieldBuy1.02.572.21.831.53                                                                                                                                                                                                                                                                                                                                                                                                                                                                   | Uranium \$URA              | Wait and Watch          | 0.6       | 0.01  | -0.07     | -0.68      | -0.75      |
| Wheat     Wait and Watch     0.7     -0.34     -0.05     0.31     0.26       Sugar     Wait and Watch     0.9     -0.61     -0.69     -0.78     -0.76       US Dollar     Wait and Watch     0.9     -0.61     -0.69     -0.78     -0.76       US Dollar     Wait and Watch     1.0     0.9     0.68     0.43     -0.18       Euro To US Dollar Cross     Wait and Watch     1.0     -0.36     -0.27     -0.19     -0.15       British Pound To US Dollar Cross     Wait and Watch     0.8     0.59     0.68     0.87     1.17       US Dollar To Yen Cross     Buy     1.0     1.48     1.07     0.6     0.43       Canadian Dollar To US Dollar Cross     Wait and Watch     0.6     -0.46     -0.41     -0.54     -1.07       UST 2yr Yield     Sell     1.0     -1.48     -1.38     -1.2     -1.02       UST 30yr Yield     Wait and Watch     1.0     0.3     0.29     0.23     0.27       UST 30yr Yield     Buy     1.0     2.57<                                                                                                                  | Corn Futures               | Wait and Watch          | 0.5       | -0.02 | -0.05     | -0.0       | -0.14      |
| Wheat     Wait and Watch     0.7     -0.34     -0.05     0.31     0.26       Sugar     Wait and Watch     0.9     -0.61     -0.69     -0.78     -0.76       US Dollar     Wait and Watch     0.9     -0.61     -0.69     -0.78     -0.76       US Dollar     Wait and Watch     1.0     0.9     0.68     0.43     -0.18       Euro To US Dollar Cross     Wait and Watch     1.0     -0.36     -0.27     -0.19     -0.15       British Pound To US Dollar Cross     Wait and Watch     0.8     0.59     0.68     0.87     1.17       US Dollar To Yen Cross     Buy     1.0     1.48     1.07     0.6     0.43       Canadian Dollar To US Dollar Cross     Wait and Watch     0.6     -0.46     -0.41     -0.54     -1.07       UST 2yr Yield     Sell     1.0     -1.48     -1.38     -1.2     -1.02       UST 30yr Yield     Wait and Watch     1.0     0.3     0.29     0.23     0.27       UST 30yr Yield     Buy     1.0     2.57<                                                                                                                  | Soybean Futures            | Buy                     | 1.0       | 1.1   | 1.92      | 1.78       | 1.08       |
| US Dollar   Wait and Watch   1.0   0.9   0.68   0.43   -0.18     Euro To US Dollar Cross   Wait and Watch   1.0   -0.36   -0.27   -0.19   -0.15     British Pound To US Dollar Cross   Wait and Watch   0.8   0.59   0.68   0.87   1.17     US Dollar To Yen Cross   Buy   1.0   1.48   1.07   0.6   0.43     Canadian Dollar To US Dollar Cross   Wait and Watch   0.6   -0.46   -0.41   -0.54   -1.07     UST 2yr Yield   Wait and Watch   1.0   -1.48   -1.38   -1.2   -1.02     UST 10yr Yield   Wait and Watch   1.0   0.3   0.29   0.23   0.27     UST 30yr Yield   Buy   1.0   2.57   2.2   1.83   1.53                                                                                                                                                                                                                                                                                                                                                                                                                                            | Wheat                      | Wait and Watch          | 0.7       | -0.34 | -0.05     | 0.31       | 0.26       |
| Euro To US Dollar Cross   Wait and Watch   1.0   -0.36   -0.27   -0.19   -0.15     British Pound To US Dollar Cross   Wait and Watch   0.8   0.59   0.68   0.87   1.17     US Dollar To Yen Cross   Buy   1.0   1.48   1.07   0.6   0.43     Canadian Dollar To US Dollar Cross   Wait and Watch   0.6   -0.46   -0.41   -0.54   -1.07     UST 2yr Yield   Sell   1.0   -1.48   -1.38   -1.2   -1.02     UST 10yr Yield   Wait and Watch   1.0   0.3   0.29   0.23   0.27     UST 30yr Yield   Buy   1.0   2.57   2.2   1.83   1.53                                                                                                                                                                                                                                                                                                                                                                                                                                                                                                                       |                            | Wait and Watch          |           |       |           |            | -0.76      |
| British Pound To US Dollar Cross   Wait and Watch   0.8   0.59   0.68   0.87   1.17     US Dollar To Yen Cross   Buy   1.0   1.48   1.07   0.6   0.43     Canadian Dollar To US Dollar Cross   Wait and Watch   0.6   -0.46   -0.41   -0.54   -1.07     UST 2yr Yield   Sell   1.0   -1.48   -1.38   -1.2   -1.02     UST 10yr Yield   Wait and Watch   0.0   0.3   0.29   0.23   0.27     UST 30yr Yield   Buy   1.0   2.57   2.2   1.83   1.53                                                                                                                                                                                                                                                                                                                                                                                                                                                                                                                                                                                                          | US Dollar                  | Wait and Watch          | 1.0       | 0.9   | 0.68      | 0.43       | -0.18      |
| US Dollar To Yen Cross   Buy   1.0   1.48   1.07   0.6   0.43     Canadian Dollar To US Dollar Cross   Wait and Watch   0.6   -0.46   -0.41   -0.54   -1.07     UST 2yr Yield   Wait and Watch   1.0   -1.48   -1.38   -1.2   -1.02     UST 10yr Yield   Wait and Watch   1.0   0.3   0.29   0.23   0.27     UST 30yr Yield   Buy   1.0   2.57   2.2   1.83   1.53                                                                                                                                                                                                                                                                                                                                                                                                                                                                                                                                                                                                                                                                                        |                            |                         | 1.0       |       | -0.27     | -0.19      | -0.15      |
| Canadian Dollar To US Dollar Cross     Wait and Watch<br>Sell     0.6     -0.46     -0.41     -0.54     -1.07       UST 2yr Yield     Sell     1.0     -1.48     -1.38     -1.2     -1.02       UST 10yr Yield     Wait and Watch     1.0     0.3     0.29     0.23     0.27       UST 30yr Yield     Buy     1.0     2.57     2.2     1.83     1.53                                                                                                                                                                                                                                                                                                                                                                                                                                                                                                                                                                                                                                                                                                      |                            | Wait and Watch          | 0.8       | 0.59  |           |            | 1.17       |
| UST 2yr YieldSell1.0-1.48-1.38-1.2-1.02UST 10yr YieldWait and Watch1.00.30.290.230.27UST 30yr YieldBuy1.02.572.21.831.53                                                                                                                                                                                                                                                                                                                                                                                                                                                                                                                                                                                                                                                                                                                                                                                                                                                                                                                                  |                            |                         |           |       |           |            |            |
| UST 10yr Yield     Wait and Watch     1.0     0.3     0.29     0.23     0.27       UST 30yr Yield     Buy     1.0     2.57     2.2     1.83     1.53                                                                                                                                                                                                                                                                                                                                                                                                                                                                                                                                                                                                                                                                                                                                                                                                                                                                                                      |                            |                         |           |       |           |            |            |
| UST 30yr Yield Buy 1.0 2.57 2.2 1.83 1.53                                                                                                                                                                                                                                                                                                                                                                                                                                                                                                                                                                                                                                                                                                                                                                                                                                                                                                                                                                                                                 |                            |                         |           |       |           |            |            |
|                                                                                                                                                                                                                                                                                                                                                                                                                                                                                                                                                                                                                                                                                                                                                                                                                                                                                                                                                                                                                                                           |                            |                         |           |       |           |            |            |
| High Yield Corp Bond \$HYGWait and Watch1.0-0.56-0.070.210.28                                                                                                                                                                                                                                                                                                                                                                                                                                                                                                                                                                                                                                                                                                                                                                                                                                                                                                                                                                                             |                            |                         |           |       |           |            |            |
|                                                                                                                                                                                                                                                                                                                                                                                                                                                                                                                                                                                                                                                                                                                                                                                                                                                                                                                                                                                                                                                           | High Yield Corp Bond \$HYG | Wait and Watch          | 1.0       | -0.56 | -0.07     | 0.21       | 0.28       |

#### Trading Day Threshold Slider Graph

Each market day, the slider chart will illustrate the Algo's current TTM Z Score in relation to the threshold for all signals.