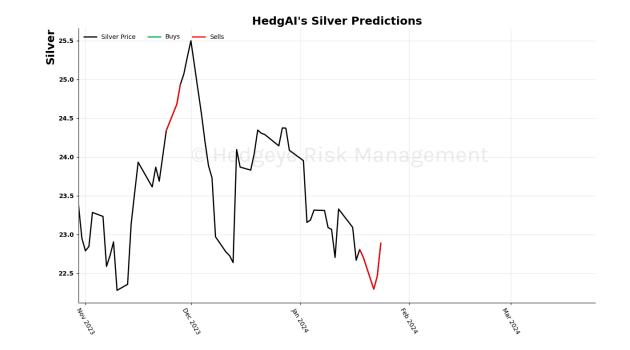

#### Lithium \$LIT 15 Trading Day Predictions Thresholds of 1.0 and -1.0

Palladium 15 Trading Day Predictions Thresholds of 0.8 and -0.8

Silver 15 Trading Day Predictions Thresholds of 1.0 and -1.0

#### Algo Signal Graph

Each market day, the Algo Signal Graph will update with the prior day's signal generated by the model. The graph starts from the signal generated the day prior to the first day of publication for each asset. Signals are not actual trades.