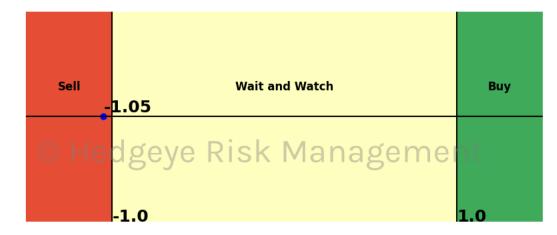

| Asset             | <b>Current Position</b> | Threshold | Today | 1 Day Ago | 2 Days Ago | 3 Days Ago |
|-------------------|-------------------------|-----------|-------|-----------|------------|------------|
| NASDAQ 100        | Sell                    | 1.0       | -1.05 | -1.33     | -1.16      | -0.92      |
| Utilities \$XLU   | Sell                    | 0.9       | -1.59 | -0.88     | -0.35      | 0.13       |
| Health Care \$XLV | Sell                    | 0.9       | -1.41 | -1.27     | -1.61      | -0.89      |
| Retail \$XRT      | Sell                    | 0.9       | -1.08 | -1.3      | -1.17      | -0.54      |
| Copper Futures    | Selleye                 | 0.7       | -2.33 | -2.55     | -2.17      | -1.52      |
| Gold              | Sell                    | 1.0       | -1.06 | -1.19     | -1.25      | -1.31      |
| UST 2yr Yield     | Sell                    | 1.0       | -1.48 | -1.38     | -1.2       | -1.02      |

#### Trading Day Threshold Slider Graph

Each market day, the slider chart will illustrate the Algo's current TTM Z Score in relation to the threshold for all signals.