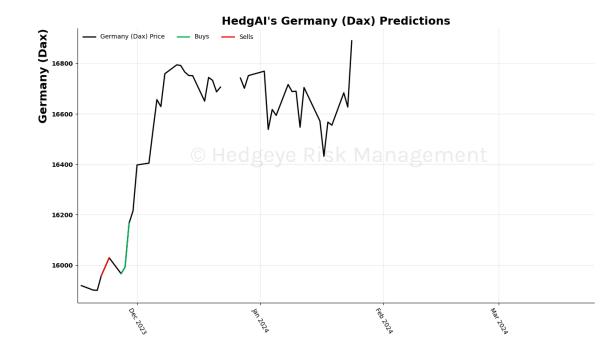

#### Algo Signal Graph

Each market day, the Algo Signal Graph will update with the prior day's signal generated by the model. The graph starts from the signal generated the day prior to the first day of publication for each asset. Signals are not actual trades.