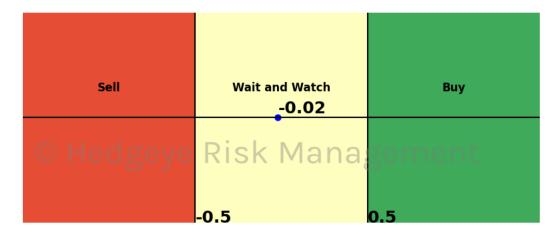

#### Trading Day Threshold Slider Graph

Each market day, the slider chart will illustrate the Algo's current TTM Z Score in relation to the threshold for all signals.