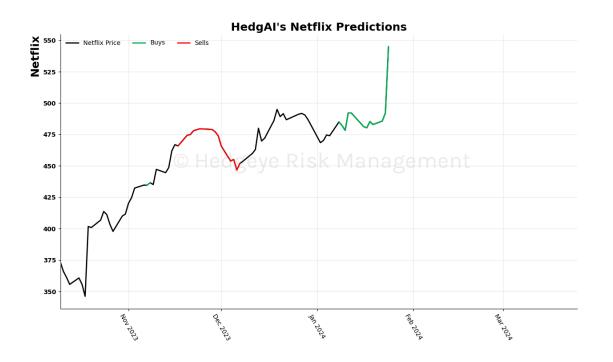

#### Algo Signal Graph

Each market day, the Algo Signal Graph will update with the prior day's signal generated by the model. The graph starts from the signal generated the day prior to the first day of publication for each asset. Signals are not actual trades.

# HedgAI Signals - Current Signals (Displaying Prediction Z Scores)

| Asset                  | <b>Current Position</b> | Threshold             | Today | 1 Day Ago | 2 Days Ago | 3 Days Ago |  |
|------------------------|-------------------------|-----------------------|-------|-----------|------------|------------|--|
| Meta Platforms         | Buy                     | 0.8                   | 1.05  | 1.3       | 1.6        | 1.92       |  |
| Netflix                | Buy                     | 1.0                   | 2.09  | 2.18      | 2.14       | 2.31       |  |
| Germany (Dax)          | Buy                     | 0.5                   | 0.71  | 0.23      | 0.19       | 0.17       |  |
| Bitcoin                | Buy                     | 0.8                   | 1.32  | 1.88      | 2.28       | 2.05       |  |
| Soybean Futures 🕗 🦳    | Buy                     | SK <sub>1.0</sub> VIC | 1.98  | 1.92 e l  | 1.78       | 1.08       |  |
| US Dollar To Yen Cross | Buy                     | 1.0                   | 1.48  | 1.07      | 0.6        | 0.43       |  |
| UST 30yr Yield         | Buy                     | 1.0                   | 2.57  | 2.2       | 1.83       | 1.53       |  |