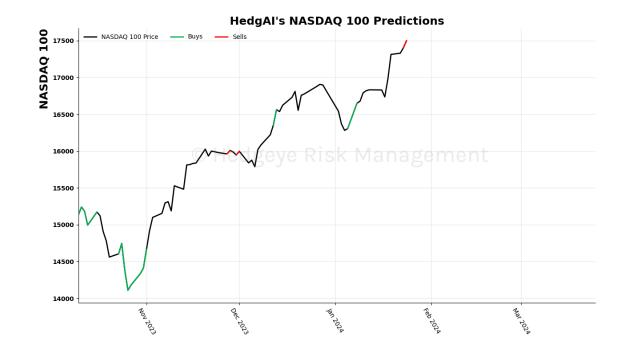

### S&P 500 15 Trading Day Predictions Thresholds of 0.9 and -0.9

NASDAQ 100 15 Trading Day Predictions Thresholds of 1.0 and -1.0

Apple 15 Trading Day Predictions Thresholds of 0.8 and -0.8

#### Trading Day Threshold Slider Graph

Each market day, the slider chart will illustrate the Algo's current TTM Z Score in relation to the threshold for all signals.

#### Algo Signal Graph

Each market day, the Algo Signal Graph will update with the prior day's signal generated by the model. The graph starts from the signal generated the day prior to the first day of publication for each asset. Signals are not actual trades.