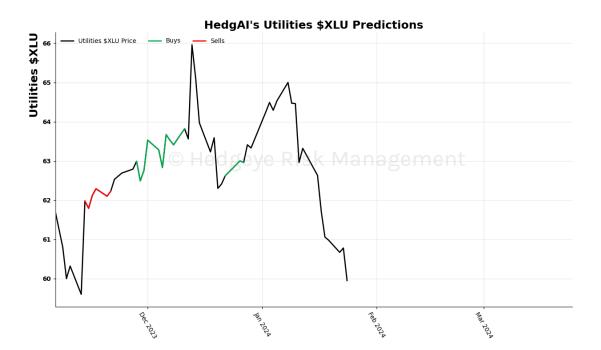

## **Contents:**

- Current Signals
- Summary Of Signals
- Asset Charts
- Description/Tutorial/Disclaimer
- Buys Added: Germany (Dax)
- Sells Added: Utilities \$XLU
- Buys Closed: Apple, Japan (Nikkei), Lithium \$LIT
- Sells Closed: Silver

| Asset             | <b>Current Position</b> | Threshold | Today | 1 Day Ago | 2 Days Ago | 3 Days Ago |
|-------------------|-------------------------|-----------|-------|-----------|------------|------------|
| NASDAQ 100        | Sell                    | 1.0       | -1.05 | -1.33     | -1.16      | -0.92      |
| Utilities \$XLU   | Sell                    | 0.9       | -1.59 | -0.88     | -0.35      | 0.13       |
| Health Care \$XLV | Sell                    | 0.9       | -1.41 | -1.27     | -1.61      | -0.89      |
| Retail \$XRT      | Sell                    | 0.9       | -1.08 | -1.3      | -1.17      | -0.54      |
| Copper Futures    | Selleye                 | 0.7       | -2.33 | -2.55     | -2.17      | -1.52      |
| Gold              | Sell                    | 1.0       | -1.06 | -1.19     | -1.25      | -1.31      |
| UST 2yr Yield     | Sell                    | 1.0       | -1.48 | -1.38     | -1.2       | -1.02      |

#### Consumer Staples \$XLP 15 Trading Day Predictions Thresholds of 1.0 and -1.0

Utilities \$XLU 15 Trading Day Predictions Thresholds of 0.9 and -0.9