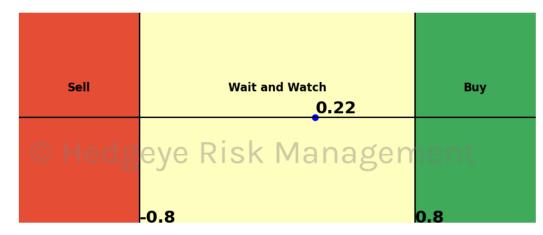

# HedgAI Signals - Summary Signals

| SkP 500     Wait and Watch     0.9     0.67     0.57     0.49     0.35       NASDAQ 100     Wait and Watch     0.9     0.84     0.73     0.37     -0.54       Russell 2000     Wait and Watch     0.9     0.84     0.4     0.36       Google     Wait and Watch     0.8     0.22     -0.01     0.39     0.47       Google     Wait and Watch     0.8     0.22     -0.07     0.29     0.65       MVIDIA     Wait and Watch     0.7     0.42     0.47     0.47     0.42     0.47       Meta Platforms     Buy     0.8     0.46     0.13     -0.52     -1.13       Metariais \$XLB     Wait and Watch     0.8     0.46     -0.31     1.6     1.92       Netfix     Buy     1.0     -0.67     -0.62     -0.46     -0.59       Industriais \$XLF     Wait and Watch     0.7     -0.47     -0.57     0.16     0.18       Consumer Staples \$XLP     Wait and Watch     1.0     -0.17     -0.23     0.34 <t< th=""><th>Asset</th><th><b>Current Position</b></th><th>Threshold</th><th></th><th>1 Day Ago</th><th>2 Days Ago</th><th>3 Days Ago</th></t<>        | Asset                      | <b>Current Position</b> | Threshold |       | 1 Day Ago | 2 Days Ago | 3 Days Ago |
|-----------------------------------------------------------------------------------------------------------------------------------------------------------------------------------------------------------------------------------------------------------------------------------------------------------------------------------------------------------------------------------------------------------------------------------------------------------------------------------------------------------------------------------------------------------------------------------------------------------------------------------------------------------------------------------------------------------------------------------------------------------------------------------------------------------------------------------------------------------------------------------------------------------------------------------------------------------------------------------------------------------------------------------------------------------|----------------------------|-------------------------|-----------|-------|-----------|------------|------------|
| Russell 2000     Wait and Watch     0.9     0.84     0.73     0.37     -0.54       Apple     Wait and Watch     0.8     0.27     0.34     0.4     0.36       Microsoft     Wait and Watch     0.8     0.22     -0.17     0.39     0.47       Google     Wait and Watch     1.0     -0.24     -0.07     0.29     0.65       NVIDIA     Wait and Watch     0.8     0.46     0.13     1.6     1.92       Meta Platforms     Buy     0.8     0.46     0.13     0.52     -1.13       Materials \$XLB     Wait and Watch     0.9     -0.18     0.17     0.62     -0.46     -0.31       Financials \$XLF     Wait and Watch     0.9     -0.18     0.17     0.74     -0.54     -0.59       Industrials \$XLI     Wait and Watch     0.8     0.127     0.16     0.18       Consumer Staples \$XLV     Wait and Watch     0.9     -1.41     -0.23     -0.34     -0.41       Utilities \$XLU     Sell     0.9     -1.61     -0                                                                                                                                       | S&P 500                    | Wait and Watch          |           | 0.67  |           |            |            |
| Apple     Wait and Watch     0.8     0.71     0.39     0.47       Google     Wait and Watch     1.0     -0.24     -0.01     0.58     1.08       Amazon     Wait and Watch     1.0     -0.24     -0.01     0.58     1.08       NVIDIA     Wait and Watch     0.7     0.25     0.37     0.42     0.47       Tesla     Wait and Watch     0.7     0.25     0.37     0.42     0.47       Metfix     Buy     0.8     1.05     1.3     1.6     1.92       Netflix     Buy     0.8     0.05     1.3     1.6     1.92       Industrials \$XLB     Wait and Watch     0.7     -0.46     -0.31       Energy \$XLE     Wait and Watch     0.7     -0.47     -0.54     -0.59       Industrials \$XLI     Wait and Watch     0.0     -0.11     -0.23     -0.34     -0.51       Gonsumer Staples \$XLP     Wait and Watch     0.0     -0.17     -0.12     -0.23     -0.14       Health Care \$XLV     Sell     0                                                                                                                                                        | NASDAQ 100                 | Sell                    | 1.0       | -1.05 |           | -1.16      | -0.92      |
| Microsoft     Wait and Watch     0.8     0.22     -0.17     0.39     0.47       Google     Wait and Watch     1.0     -0.24     -0.01     0.58     1.08       Amazon     Wait and Watch     1.0     -0.45     -0.07     0.29     0.65       NVIDIA     Wait and Watch     0.7     0.25     0.37     0.42     0.47       Tesla     Wait and Watch     0.8     0.46     0.13     -0.52     -1.13       MetaPlatforms     Buy     1.0     2.067     -0.62     -0.46     -0.31       Energy \$XLE     Wait and Watch     0.7     -0.67     -0.52     -0.46     -0.31       Industrials \$XLF     Wait and Watch     0.7     -0.47     -0.54     -0.59       Industrials \$XLF     Wait and Watch     1.0     -0.3     0.27     0.16     0.18       Consumer Staples \$XLP     Wait and Watch     1.0     -0.1     -0.23     -0.34     -0.41       Utilities \$XLU     Sell     0.9     -1.19     -0.23     -0.49     0.                                                                                                                                       | Russell 2000               |                         |           |       |           |            |            |
| Google     Wait and Watch     1.0     -0.24     -0.01     0.58     1.08       Amazon     Wait and Watch     0.7     0.25     0.37     0.42     0.47       Tesla     Wait and Watch     0.8     0.65     0.37     0.42     0.47       Tesla     Wait and Watch     0.8     0.65     0.33     0.65     1.13       Meta Platforms     Buy     0.8     1.05     1.3     1.6     1.92       Netflix     Buy     0.8     1.07     0.42     0.47     0.54     -0.59       Industrials \$XLF     Wait and Watch     0.7     -0.47     -0.54     -0.59       Industrials \$XLI     Wait and Watch     0.8     0.27     0.16     0.18       Consumer Staples \$XLP     Wait and Watch     1.0     -0.3     -0.21     -0.23     -0.34     -0.41       Utilities \$XLU     Sell     0.9     -1.59     -0.88     -0.35     0.13       Gonsumer Staples \$XLY     Wait and Watch     1.0     -0.17     -0.17     0.17                                                                                                                                                   | Apple                      | Wait and Watch          | 0.8       | 0.71  | 0.84      | 0.4        | 0.36       |
| Ame.zon     Wait and Watch     1.0     -0.45     -0.07     0.29     0.65       NVIDIA     Wait and Watch     0.8     0.46     0.13     -0.52     -1.13       Meta Platforms     Buy     0.8     0.46     0.13     -0.52     -1.13       Meta Platforms     Buy     0.8     0.46     0.13     1.6     1.92       Netfilx     Buy     1.0     2.09     2.18     2.14     2.31       Materials \$XLE     Wait and Watch     0.9     -0.18     0.17     -0.7     1.03       Financials \$XLL     Wait and Watch     0.9     -0.18     0.17     -0.54     -0.59       Industrials \$XLL     Wait and Watch     1.0     -0.3     0.27     0.16     0.18       Consumer Staples \$XLP     Wait and Watch     1.0     -0.1     -0.23     -0.34     -0.41       Utilities \$XLV     Sell     0.9     -1.08     -1.3     -1.17     -0.55     -0.49       Retail \$XRT     Sell     0.9     -1.08     -0.57     -0                                                                                                                                                   | Microsoft                  | Wait and Watch          | 0.8       | 0.22  | -0.17     | 0.39       | 0.47       |
| NVIDIA     Wait and Watch     0.7     0.25     0.37     0.42     0.47       Tesla     Wait and Watch     0.8     0.46     0.13     -0.52     -1.13       Meta Platforms     Buy     0.8     1.05     1.3     1.6     1.92       Metfilix     Buy     0.8     1.05     1.3     1.6     1.92       Industrials \$XLB     Wait and Watch     0.9     -0.62     -0.46     -0.31       Financials \$XLF     Wait and Watch     0.9     -0.47     -0.47     -0.54     -0.59       Industrials \$XLF     Wait and Watch     0.8     0.12     -0.05     0.51     0.23       Technology \$XLK     Wait and Watch     1.0     -0.1     -0.23     -0.34     -0.41       Utilities \$XLU     Sell     0.9     -1.59     -0.88     -0.35     0.13       Health Care \$XLY     Sell     0.9     -1.10     -0.22     -0.49       Retail \$XRT     Sell     0.9     -0.17     -0.17     -0.51     -0.49       Retaii                                                                                                                                                      | Google                     | Wait and Watch          | 1.0       | -0.24 | -0.01     | 0.58       | 1.08       |
| Tesla     Wait and Watch     0.8     0.46     0.13     -0.52     -1.13       Meta Platforms     Buy     0.0     2.09     2.18     2.14     2.31       Materials \$XLB     Wait and Watch     0.0     -0.67     -0.62     -0.46     -0.31       Energy \$XLE     Wait and Watch     0.9     -0.18     0.17     0.7     1.03       Industrials \$XLI     Wait and Watch     0.7     -0.47     -0.54     -0.59       Industrials \$XLV     Wait and Watch     1.0     -0.1     -0.23     -0.34     -0.41       Utilities \$XLU     Wait and Watch     1.0     -0.1     -0.23     -0.34     -0.41       Utilities \$XLU     Sell     0.9     -1.59     -0.88     -0.35     0.13       Health Care \$XLV     Sell     0.9     -1.08     -1.37     -0.25     -0.49       Germany (Dax)     Sell     0.9     -1.08     -1.37     -0.3     1.17     -0.54       Japan (Nikkei)     Buy     0.5     -0.71     -0.23     -0.31<                                                                                                                                     | Amazon                     | Wait and Watch          | 1.0       | -0.45 | -0.07     | 0.29       | 0.65       |
| Tesla     Wait and Watch     0.8     0.46     0.13     -0.52     -1.13       Meta Platforms     Buy     0.0     2.09     2.18     2.14     2.31       Materials \$XLB     Wait and Watch     0.0     -0.67     -0.62     -0.46     -0.31       Energy \$XLE     Wait and Watch     0.9     -0.18     0.17     0.7     1.03       Industrials \$XLI     Wait and Watch     0.7     -0.47     -0.54     -0.59       Industrials \$XLV     Wait and Watch     1.0     -0.1     -0.23     -0.34     -0.41       Utilities \$XLU     Wait and Watch     1.0     -0.1     -0.23     -0.34     -0.41       Utilities \$XLU     Sell     0.9     -1.59     -0.88     -0.35     0.13       Health Care \$XLV     Sell     0.9     -1.08     -1.37     -0.25     -0.49       Germany (Dax)     Sell     0.9     -1.08     -1.37     -0.3     1.17     -0.54       Japan (Nikkei)     Buy     0.5     -0.71     -0.23     -0.31<                                                                                                                                     | NVIDIA                     | Wait and Watch          | 0.7       | 0.25  | 0.37      | 0.42       | 0.47       |
| Netflix     Buý     1.0     2.09     2.18     2.14     2.31       Materials \$XLB     Wait and Watch     0.9     -0.18     0.17     0.7     1.03       Financials \$XLF     Wait and Watch     0.9     -0.18     0.17     0.7     1.03       Industrials \$XLF     Wait and Watch     0.7     -0.47     -0.47     -0.54     -0.53       Technology \$XLK     Wait and Watch     1.0     -0.1     -0.23     -0.34     -0.41       Utilities \$XLU     Wait and Watch     1.0     -0.1     -0.23     -0.34     -0.41       Utilities \$XLU     Sell     0.9     -1.41     -1.27     -1.61     -0.89       Consumer Discretionary \$XLY     Wait and Watch     0.5     -0.17     -0.17     -0.25     -0.49       Remay (Dax)     Buy     0.5     -0.07     0.23     0.19     -0.17       Germany (Dax)     Buy     0.5     -0.0     0.54     1.27     1.03       Japan (Nikkei)     Buy     0.8     -0.25     -0.79                                                                                                                                          | Tesla                      | Wait and Watch          | 0.8       | 0.46  | 0.13      | -0.52      | -1.13      |
| Netflix     Buy     1.0     2.09     2.18     2.14     2.31       Materials \$XLB     Wait and Watch     0.9     -0.18     0.17     0.7     1.03       Financials \$XLF     Wait and Watch     0.9     -0.18     0.17     0.7     1.03       Industrials \$XLF     Wait and Watch     0.7     -0.47     -0.54     -0.59       Industrials \$XLV     Wait and Watch     1.0     0.3     0.27     0.16     0.18       Consumer Staples \$XLV     Wait and Watch     1.0     -0.1     -0.23     -0.34     -0.41       Utilities \$XLU     Sell     0.9     -1.41     -1.27     -1.61     -0.89       Consumer Discretionary \$XLY     Wait and Watch     0.5     -0.17     -0.17     -0.25     -0.49       Retail \$XRT     Buy     0.8     -1.32     -1.18     -2.18     -0.3       Japan (Nikkei)     Buy     0.8     -0.17     -0.17     -0.26     -0.31       Bitcoin     Buy     0.8     0.33     0.37     -0.31 <th< th=""><th>Meta Platforms</th><th>Buy</th><th>0.8</th><th>1.05</th><th>1.3</th><th>1.6</th><th>1.92</th></th<>                     | Meta Platforms             | Buy                     | 0.8       | 1.05  | 1.3       | 1.6        | 1.92       |
| Materials \$XLB     Wait and Watch     1.0     -0.67     -0.62     -0.46     -0.31       Financials \$XLF     Wait and Watch     0.7     -0.47     -0.54     -0.59       Industrials \$XLI     Wait and Watch     0.7     -0.47     -0.47     -0.54     -0.59       Industrials \$XLI     Wait and Watch     0.8     0.12     -0.05     0.51     0.23       Technology \$XLK     Wait and Watch     1.0     0.3     0.27     0.16     0.18       Consumer Staples \$XLP     Wait and Watch     1.0     -0.1     -0.23     -0.34     -0.41       Utilities \$XLU     Sell     0.9     -1.59     -0.88     -0.35     0.13       Health Care \$XLY     Sell     0.9     -1.08     -1.3     -1.17     -0.54       Consumer Discretionary \$XLY     Wait and Watch     0.5     -0.71     0.23     0.19     0.17       Germany (Dax)     Buy     0.8     1.32     1.88     2.28     2.05       WTI Crude Oil     Wait and Watch     1.0     -0.15     -                                                                                                         | Netflix                    |                         | 1.0       | 2.09  | 2.18      | 2.14       | 2.31       |
| Energy \$XLE     Wait and Watch     0.9     -0.18     0.17     0.7     1.03       Financials \$XLF     Wait and Watch     0.7     -0.47     -0.54     -0.59       Industrials \$XLI     Wait and Watch     0.8     0.12     -0.05     0.51     0.23       Technology \$XLK     Wait and Watch     1.0     -0.1     -0.23     -0.34     -0.41       Utilities \$XLU     Sell     0.9     -1.41     -1.27     -1.61     -0.89       Consumer Discretionary \$XLY     Wait and Watch     0.5     -0.17     -0.17     -0.25     -0.49       Retail \$XRT     Sell     0.9     -1.08     -1.3     -1.17     -0.54       Germany (Dax)     Buy     0.5     -0.17     -0.17     -0.23     0.19     0.17       China (Shanghai Composite)     Wait and Watch     1.0     -0.15     -0.06     -0.45     -0.31       Japan (Nikkei)     Buy     0.5     -0.0     0.54     -0.27     -0.76       Copper Futures     Sell     0.7     -2.33 <t< th=""><th>Materials \$XLB</th><th></th><th>1.0</th><th></th><th>-0.62</th><th>-0.46</th><th>-0.31</th></t<>           | Materials \$XLB            |                         | 1.0       |       | -0.62     | -0.46      | -0.31      |
| Financials \$XLF     Wait and Watch     0.7     -0.47     -0.47     -0.54     -0.59       Industrials \$XLI     Wait and Watch     0.8     0.12     -0.05     0.51     0.23       Technology \$XLK     Wait and Watch     1.0     0.3     0.27     0.16     0.18       Consumer Staples \$XLP     Wait and Watch     1.0     -0.1     -0.23     -0.34     -0.41       Utilities \$XLU     Sell     0.9     -1.59     -0.88     -0.35     0.13       Consumer Discretionary \$XLY     Wait and Watch     0.5     -0.17     -0.25     -0.49       Retail \$XRT     Sell     0.9     -1.08     -1.3     -1.17     -0.54       Germany (Dax)     Buy     0.5     0.71     0.23     0.19     0.17       China (Shanghai Composite)     Wait and Watch     0.0     -0.18     -0.26     -0.31       Bapan (Nikkei)     Buy     0.81     1.32     1.88     2.28     2.05       W11 Crude Oil     Wait and Watch     1.0     -0.12     -0.07     -0.12 </th <th></th> <th>Wait and Watch</th> <th>0.9</th> <th>-0.18</th> <th>0.17</th> <th>0.7</th> <th>1.03</th> |                            | Wait and Watch          | 0.9       | -0.18 | 0.17      | 0.7        | 1.03       |
| Industrials \$XL1     Wait and Watch     0.8     0.12     -0.05     0.51     0.23       Technology \$XLK     Wait and Watch     1.0     0.3     0.27     0.16     0.18       Consumer Staples \$XLP     Wait and Watch     1.0     -0.1     -0.23     -0.34     -0.41       Utilities \$XLU     Sell     0.9     -1.59     -0.88     -0.35     0.13       Health Care \$XLV     Sell     0.9     -1.61     -0.89     -0.49       Consumer Discretionary \$XLY     Wait and Watch     0.5     -0.17     -0.17     -0.25     -0.49       Germany (Dax)     Buy     0.5     0.71     0.23     0.19     0.17       China (Shanghai Composite)     Wait and Watch     0.5     -0.0     0.54     1.27     1.03       Bitcoin     Buy     0.8     1.32     1.88     2.28     2.05       WTI Crude Oil     Wait and Watch     1.0     -0.15     -0.04     -0.26     -0.31       Brent Crude Oil     Wait and Watch     1.0     0.61     0.36                                                                                                                      |                            | Wait and Watch          |           |       |           | -0.54      | -0.59      |
| Technology \$XLK     Wait and Watch     1.0     0.3     0.27     0.16     0.18       Consumer Staples \$XLP     Wait and Watch     1.0     -0.1     -0.23     -0.34     -0.41       Utilities \$XLU     Sell     0.9     -1.59     -0.88     -0.35     0.13       Health Care \$XLV     Sell     0.9     -1.41     -1.27     -1.61     -0.89       Consumer Discretionary \$XLY     Sell     0.9     -1.08     -0.71     -0.25     -0.49       Retail \$XRT     Sell     0.9     -1.08     -1.17     -0.54       Germany (Dax)     Buy     0.5     -0.71     -0.23     0.19     0.17       Japan (Nikkei)     Buy     0.8     1.32     1.88     2.28     2.05       WTI Crude Oil     Wait and Watch     1.0     -0.15     -0.12     -0.07       Natural Gas Futures     Sell     0.7     -2.33     -2.55     -2.17     -1.52       Opper Futures     Sell     0.7     -2.33     -2.55     -2.17     -1.52 <tr< th=""><th></th><th>Wait and Watch</th><th>0.8</th><th>0.12</th><th>-0.05</th><th>0.51</th><th>0.23</th></tr<>                             |                            | Wait and Watch          | 0.8       | 0.12  | -0.05     | 0.51       | 0.23       |
| Consume     Staples     XLP     Wait and Watch     1.0     -0.1     -0.23     -0.34     -0.41       Utilities     SklU     0.9     -1.59     -0.88     -0.35     0.13       Health Care     SklV     Sell     0.9     -1.41     -1.27     -1.61     -0.89       Consumer Discretionary     SklY     Wait and Watch     0.5     -0.17     -0.23     0.19     0.17       Germany (Dax)     Buy     0.5     0.71     0.23     0.19     0.17       Japan (Nikkei)     Wait and Watch     0.5     -0.00     0.54     1.27     1.03       Bitcoin     Buy     0.8     1.32     1.88     2.28     2.05       WTI Crude Oil     Wait and Watch     1.0     -0.15     -0.12     -0.07       Natural Gas Futures     Sell     0.7     -2.33     -2.55     -2.17     -1.52       Steel     Wait and Watch     1.0     0.61     0.36     -0.27     -0.76       Copper Futures     Sell     0.7     -2.33                                                                                                                                                              |                            |                         |           |       |           |            |            |
| Utilities \$XLU     Sell     0.9     -1.59     -0.88     -0.35     0.13       Health Care \$XLV     Sell     0.9     -1.41     -1.27     -1.61     -0.89       Consumer Discretionary \$XLY     Wait and Watch     0.5     -0.17     -0.17     -0.25     -0.49       Retail \$XRT     Sell     0.9     -1.08     -1.3     -1.17     -0.54       Germany (Dax)     Buy     0.5     -0.17     0.23     0.19     0.17       China (Shanghai Composite)     Wait and Watch     1.0     -0.95     -0.66     -0.45     -0.3       Bitcoin     Buy     0.8     1.32     1.88     2.28     2.05       WTI Crude Oil     Wait and Watch     1.0     -0.15     -0.44     -0.26     -0.31       Natural Gas Futures     Wait and Watch     1.0     -0.61     0.36     -0.27     -0.76       Copper Futures     Sell     0.7     -2.33     -2.55     -2.17     -1.52       Steel     Wait and Watch     1.0     0.24     -0.25                                                                                                                                        |                            |                         |           |       |           |            |            |
| Health Care \$XLV     Sell     0.9     -1.41     -1.27     -1.61     -0.89       Consumer Discretionary \$XLY     Wait and Watch     0.5     -0.17     -0.17     -0.25     -0.49       Retail \$XRT     Buy     0.5     -0.17     -0.17     -0.23     0.19     0.17       China (Shanghai Composite)     Buy     0.5     -0.71     0.23     0.19     0.17       China (Shanghai Composite)     Wait and Watch     0.5     -0.0     0.54     1.27     1.03       Bitcoin     Buy     0.8     1.32     1.88     2.28     2.05       WTI Crude Oil     Wait and Watch     1.0     -0.15     -0.12     -0.07       Natural Gas Futures     Wait and Watch     1.0     0.61     0.36     -0.27     -1.52       Steel     Wait and Watch     1.0     0.24     -0.25     -0.79     -0.44       Lithium \$LIT     Wait and Watch     1.0     0.24     -0.33     0.91       Platinum     Wait and Watch     1.0     0.42     0.56     0.                                                                                                                           |                            |                         |           |       |           |            |            |
| Consumer Discretionary \$XLY     Wait and Watch     0.5     -0.17     -0.27     -0.25     -0.49       Retail \$XRT     Sell     0.9     -1.08     -1.3     -1.17     -0.54       Germany (Dax)     Buy     0.5     -0.71     0.23     0.19     0.17       China (Shanghai Composite)     Wait and Watch     1.0     -0.95     -0.66     -0.45     -0.31       Japan (Nikkei)     Buy     0.8     1.32     1.88     2.28     2.05       WTI Crude Oil     Wait and Watch     1.0     -0.15     -0.12     -0.07       Natural Gas Futures     Sell     0.7     -2.33     -2.55     -2.17     -1.52       Steel     Wait and Watch     1.0     0.25     -0.12     -0.07       Natural Gas Futures     Sell     0.7     -2.33     -2.55     -2.17     -1.52       Steel     Wait and Watch     1.0     0.24     -0.25     -0.79     -0.44       Lithium \$LIT     Wait and Watch     0.6     0.67     0.43     -0.33     0.91                                                                                                                                 |                            |                         |           |       |           |            |            |
| Retail \$XRT     Sell     0.9     -1.08     -1.3     -1.17     -0.54       Germany (Dax)     Buy     0.5     0.71     0.23     0.19     0.17       Japan (Nikkei)     Wait and Watch     1.0     -0.25     -0.66     -0.45     -0.3       Bitcoin     Buy     0.8     1.32     1.88     2.28     2.05       WTI Crude Oil     Wait and Watch     1.0     -0.15     -0.04     -0.26     -0.31       Brent Crude Oil     Wait and Watch     1.0     -0.15     -0.04     -0.26     -0.31       Natural Gas Futures     Wait and Watch     1.0     -0.15     -0.04     -0.26     -0.31       Steel     Wait and Watch     1.0     0.61     0.36     -0.27     -0.76       Copper Futures     Sell     0.7     -2.33     -2.55     -2.17     -1.52       Steel     Wait and Watch     1.0     0.42     0.63     0.63     0.63     0.63     0.63       Gold     Sell     1.0     -1.06     -1.19                                                                                                                                                                |                            |                         |           |       |           |            |            |
| Germany (Dax)<br>China (Shanghai Composite)     Buy<br>Wait and Watch     0.5     0.71     0.23     0.19     0.17       China (Shanghai Composite)     Wait and Watch     1.0     -0.95     -0.66     -0.45     -0.3       Bitcoin     Buy     0.8     1.32     1.88     2.28     2.05       WTI Crude Oil     Wait and Watch     1.0     -0.15     -0.04     -0.26     -0.31       Brent Crude Oil     Wait and Watch     1.0     -0.15     -0.12     -0.07       Natural Gas Futures     Wait and Watch     1.0     0.61     0.36     -0.27     -0.76       Copper Futures     Wait and Watch     1.0     0.61     0.36     -0.27     -0.76       Steel     Wait and Watch     1.0     0.59     1.36     1.51     2.0       Palladium     Wait and Watch     1.0     0.59     1.36     1.51     2.0       Palladium     Wait and Watch     1.0     0.42     0.56     0.61     0.83       Silver     Sell     1.0     -1.06     -1.19                                                                                                                    |                            | Sell                    |           |       |           |            | -0.54      |
| China (Shanghai Composite)     Wait and Watch     1.0     0.95     0.666     -0.45     -0.3       Japan (Nikkei)     Wait and Watch     0.5     -0.0     0.54     1.27     1.03       Bitcoin     Buy     0.8     1.32     1.88     2.28     2.05       WTI Crude Oil     Wait and Watch     1.0     -0.15     -0.04     -0.26     -0.31       Brent Crude Oil     Wait and Watch     1.0     -0.15     -0.04     -0.26     -0.31       Natural Gas Futures     Wait and Watch     1.0     -0.61     0.36     -0.27     -0.76       Copper Futures     Sell     0.7     -2.33     -2.55     -2.17     -1.52       Steel     Wait and Watch     1.0     0.59     1.36     1.51     2.0       Paladinum     Wait and Watch     0.8     0.67     0.43     -0.33     0.91       Platinum     Wait and Watch     0.0     0.42     0.56     0.61     0.83       Gold     Sell     1.0     0.16     0.91     -1.25 <th></th> <th></th> <th></th> <th></th> <th></th> <th></th> <th></th>                                                                         |                            |                         |           |       |           |            |            |
| Japan (Nikkei)     Wait and Watch     0.5     -0.0     0.54     1.27     1.03       Bitcoin     Buy     0.8     1.32     1.88     2.28     2.05       WTI Crude Oil     Wait and Watch     1.0     -0.15     -0.04     -0.26     -0.31       Brent Crude Oil     Wait and Watch     1.0     -0.19     -0.15     -0.12     -0.07       Natural Gas Futures     Wait and Watch     1.0     0.61     0.36     -0.27     -0.76       Copper Futures     Sell     0.7     -2.33     -2.55     -2.17     -1.52       Steel     Wait and Watch     1.0     0.24     -0.25     -0.79     -0.44       Lithium \$LIT     Wait and Watch     1.0     0.42     0.56     0.61     0.83       Silver     Wait and Watch     1.0     0.42     0.56     0.61     0.83       Gold     Sell     1.0     -1.06     -1.19     -1.69     -1.69       Gold     Sell     1.0     -1.06     0.19     -1.78     1.08                                                                                                                                                               |                            |                         |           |       |           |            |            |
| Bitcoin     Buy     0.8     1.32     1.88     2.28     2.05       WTI Crude Oil     Wait and Watch     1.0     -0.15     -0.04     -0.26     -0.31       Brent Crude Oil     Wait and Watch     1.0     -0.15     -0.04     -0.26     -0.31       Natural Gas Futures     Wait and Watch     1.0     -0.19     -0.15     -0.07       Copper Futures     Sell     0.7     -2.33     -2.55     -2.17     -1.52       Steel     Wait and Watch     1.0     0.24     -0.25     -0.79     -0.44       Lithium \$LIT     Wait and Watch     1.0     0.42     -0.56     1.51     2.0       Palladium     Wait and Watch     1.0     0.42     0.56     0.61     0.83       Silver     Wait and Watch     1.0     -0.05     -0.0     -0.14       Gold     Sell     1.0     -1.06     -1.19     -1.25     -1.31       Uranium \$URA     Wait and Watch     0.5     -0.02     -0.05     -0.0     -0.14       <                                                                                                                                                       |                            |                         |           |       |           |            |            |
| WTI Crude Oil     Wait and Watch     1.0     -0.15     -0.04     -0.26     -0.31       Brent Crude Oil     Wait and Watch     1.0     -0.19     -0.15     -0.12     -0.07       Natural Gas Futures     Wait and Watch     1.0     0.61     0.36     -0.27     -0.76       Copper Futures     Sell     0.7     -2.33     -2.55     -2.17     -1.52       Steel     Wait and Watch     1.0     0.24     -0.25     -0.79     -0.44       Lithium \$LIT     Wait and Watch     1.0     0.59     1.36     1.51     2.0       Palladium     Wait and Watch     1.0     0.42     -0.56     0.61     0.83       Silver     Wait and Watch     1.0     0.42     0.56     0.61     0.83       Silver     Wait and Watch     1.0     -0.68     -0.71     -1.69     -1.69       Gold     Sell     Nat and Watch     0.6     0.01     -0.07     -0.68     -0.75       Gold     Sell     Nat and Watch     0.5     -0.02 <th></th> <th></th> <th></th> <th></th> <th></th> <th></th> <th></th>                                                                         |                            |                         |           |       |           |            |            |
| Brent Crude Oil     Wait and Watch     1.0     -0.19     -0.15     -0.12     -0.07       Natural Gas Futures     Wait and Watch     1.0     0.61     0.36     -0.27     -0.76       Copper Futures     Sell     0.7     -2.33     -2.55     -2.17     -1.52       Steel     Wait and Watch     1.0     0.24     -0.25     -0.79     -0.44       Lithium \$LIT     Wait and Watch     1.0     0.59     1.36     1.51     2.0       Palladium     Wait and Watch     1.0     0.42     0.56     0.61     0.83       Silver     Wait and Watch     1.0     -0.42     0.56     0.61     0.83       Silver     Wait and Watch     1.0     -0.89     -1.41     -1.69     -1.69       Gold     Sell     1.0     -0.07     -0.68     -0.75       Corn Futures     Wait and Watch     0.6     0.01     -0.07     -0.68     -0.75       Soybean Futures     Buy     1.0     1.1     1.92     1.78     1.08                                                                                                                                                           |                            |                         |           |       |           |            |            |
| Natural Gas Futures     Wait and Watch     1.0     0.61     0.36     -0.27     -0.76       Copper Futures     Sell     0.7     -2.33     -2.55     -2.17     -1.52       Steel     Wait and Watch     1.0     0.24     -0.25     -0.79     -0.44       Lithium \$LIT     Wait and Watch     1.0     0.59     1.36     1.51     2.0       Palladium     Wait and Watch     1.0     0.42     0.56     0.61     0.83       Silver     Wait and Watch     1.0     0.42     0.56     0.61     0.83       Gold     Wait and Watch     1.0     -0.42     0.56     0.61     0.83       Uranium \$URA     Wait and Watch     1.0     -0.42     0.56     0.61     0.83       Uranium \$URA     Wait and Watch     0.6     0.01     -0.07     -0.68     -0.75       Corn Futures     Buy     1.0     -1.16     -1.19     -1.78     1.08       Soybean Futures     Wait and Watch     0.7     -0.34     -0.05     0.31                                                                                                                                                |                            |                         |           |       |           |            |            |
| Copper Futures     Sell     0.7     -2.33     -2.55     -2.17     -1.52       Steel     Wait and Watch     1.0     0.24     -0.25     -0.79     -0.44       Lithium \$LIT     Wait and Watch     1.0     0.59     1.36     1.51     2.0       Palladium     Wait and Watch     0.8     0.67     0.43     -0.33     0.91       Platinum     Wait and Watch     1.0     0.42     0.56     0.61     0.83       Silver     Wait and Watch     1.0     0.42     0.56     0.61     0.83       Gold     Sell     1.0     -1.06     -1.19     -1.25     -1.31       Uranium \$URA     Wait and Watch     0.6     0.01     -0.07     -0.68     -0.75       Corn Futures     Buy     1.0     1.1     1.92     1.78     1.08       Wheat     Wait and Watch     0.7     -0.34     -0.05     0.31     0.26       Sugar     Wait and Watch     0.9     -0.61     -0.69     -0.78     -0.76 <t< th=""><th>Natural Gas Futures</th><th>Wait and Watch</th><th>1.0</th><th></th><th></th><th></th><th>-0.76</th></t<>                                                     | Natural Gas Futures        | Wait and Watch          | 1.0       |       |           |            | -0.76      |
| Steel   Wait and Watch   1.0   0.24   -0.25   -0.79   -0.44     Lithium \$LIT   Wait and Watch   1.0   0.59   1.36   1.51   2.0     Palladium   Wait and Watch   0.8   0.67   0.43   -0.33   0.91     Platinum   Wait and Watch   1.0   0.42   0.56   0.61   0.83     Silver   Wait and Watch   1.0   0.42   0.56   0.61   0.83     Gold   Sell   1.0   -1.06   -1.19   -1.25   -1.31     Uranium \$URA   Wait and Watch   0.6   0.01   -0.07   -0.68   -0.75     Corn Futures   Buy   1.0   -1.06   -1.19   -1.25   -1.31     Uranium \$URA   Wait and Watch   0.5   -0.02   -0.05   0.0   -0.14     Soybean Futures   Buy   1.0   1.1   1.92   1.78   1.08     Wheat   Wait and Watch   0.7   -0.34   -0.05   0.31   0.26     Sugar   Wait and Watch   0.9   -0.61   -0.69   -0.78                                                                                                                                                                                                                                                                      | Copper Futures             | Sell                    | 0.7       | -2.33 | -2.55     | -2.17      | -1.52      |
| Palladium     Wait and Watch     0.8     0.67     0.43     -0.33     0.91       Platinum     Wait and Watch     1.0     0.42     0.56     0.61     0.83       Silver     Wait and Watch     1.0     -0.89     -1.41     -1.69     -1.69       Gold     Sell     1.0     -1.06     -1.19     -1.25     -1.31       Uranium \$URA     Wait and Watch     0.6     0.01     -0.07     -0.68     -0.75       Corn Futures     Wait and Watch     0.6     0.01     1.1     1.92     1.78     1.08       Wheat     Wait and Watch     0.7     -0.34     -0.05     0.31     0.26       Sugar     Wait and Watch     0.9     -0.61     -0.69     -0.78     -0.76       US Dollar     Cross     Wait and Watch     1.0     -0.36     -0.27     -0.19     -0.15       British Pound To US Dollar Cross     Wait and Watch     1.0     -0.36     -0.27     -0.19     -0.15       British Pound To US Dollar Cross     Wait and Watch <th< th=""><th></th><th>Wait and Watch</th><th>1.0</th><th>0.24</th><th>-0.25</th><th>-0.79</th><th>-0.44</th></th<>             |                            | Wait and Watch          | 1.0       | 0.24  | -0.25     | -0.79      | -0.44      |
| Palladium     Wait and Watch     0.8     0.67     0.43     -0.33     0.91       Platinum     Wait and Watch     1.0     0.42     0.56     0.61     0.83       Silver     Wait and Watch     1.0     -0.89     -1.41     -1.69     -1.69       Gold     Sell     1.0     -1.06     -1.19     -1.25     -1.31       Uranium \$URA     Wait and Watch     0.6     0.01     -0.07     -0.68     -0.75       Corn Futures     Wait and Watch     0.6     0.01     1.1     1.92     1.78     1.08       Wheat     Wait and Watch     0.7     -0.34     -0.05     0.31     0.26       Sugar     Wait and Watch     0.9     -0.61     -0.69     -0.78     -0.76       US Dollar     Cross     Wait and Watch     1.0     -0.36     -0.27     -0.19     -0.15       British Pound To US Dollar Cross     Wait and Watch     1.0     -0.36     -0.27     -0.19     -0.15       British Pound To US Dollar Cross     Wait and Watch <th< th=""><th>Lithium \$LIT</th><th>Wait and Watch</th><th>1.0</th><th>0.59</th><th>1.36</th><th>1.51</th><th>2.0</th></th<>    | Lithium \$LIT              | Wait and Watch          | 1.0       | 0.59  | 1.36      | 1.51       | 2.0        |
| Silver   Wait and Watch   1.0   -0.89   -1.41   -1.69   -1.69     Gold   Sell   1.0   -1.06   -1.19   -1.25   -1.31     Uranium \$URA   Wait and Watch   0.6   0.01   -0.07   -0.68   -0.75     Corn Futures   Wait and Watch   0.5   -0.02   -0.05   -0.0   -0.14     Soybean Futures   Buy   1.0   1.1   1.92   1.78   1.08     Wheat   Wait and Watch   0.7   -0.34   -0.05   0.31   0.26     Sugar   Wait and Watch   0.9   -0.61   -0.69   -0.78   -0.76     US Dollar   Wait and Watch   1.0   -0.36   -0.27   -0.19   -0.15     British Pound To US Dollar Cross   Wait and Watch   0.8   0.59   0.68   0.87   1.17     US Dollar To Yen Cross   Buy   1.0   1.48   1.07   0.6   0.43     UST 10yr Yield   Wait and Watch   0.6   -0.44   -0.54   -1.07     UST 10yr Yield   Wait and Watch   0.6   -0.44   -0                                                                                                                                                                                                                                     |                            | Wait and Watch          | 0.8       | 0.67  | 0.43      | -0.33      | 0.91       |
| GoldSell1.0-1.06-1.19-1.25-1.31Uranium \$URAWait and Watch0.60.01-0.07-0.68-0.75Corn FuturesWait and Watch0.5-0.02-0.05-0.0-0.14Soybean FuturesBuy1.01.11.921.781.08WheatWait and Watch0.7-0.34-0.050.310.26SugarWait and Watch0.9-0.61-0.69-0.78-0.76US DollarVait and Watch1.00.90.680.43-0.18Euro To US Dollar CrossWait and Watch1.0-0.36-0.27-0.19-0.15British Pound To US Dollar CrossWait and Watch0.6-0.46-0.41-0.54-1.07US Dollar To Yen CrossBuy1.01.481.08-0.54-1.07UST 2yr YieldWait and Watch0.6-0.46-0.41-0.54-1.07UST 10yr YieldWait and Watch1.00.30.290.230.27UST 30yr YieldBuy1.02.572.21.831.53                                                                                                                                                                                                                                                                                                                                                                                                                                        | Platinum                   | Wait and Watch          | 1.0       | 0.42  | 0.56      | 0.61       | 0.83       |
| Uranium \$URAWait and Watch0.60.01-0.07-0.68-0.75Corn FuturesWait and Watch0.5-0.02-0.05-0.0-0.14Soybean FuturesBuy1.01.11.921.781.08WheatWait and Watch0.7-0.34-0.050.310.26SugarWait and Watch0.9-0.61-0.69-0.78-0.76US DollarWait and Watch0.9-0.61-0.680.43-0.18Euro To US Dollar CrossWait and Watch1.00.90.680.43-0.15British Pound To US Dollar CrossWait and Watch1.0-0.36-0.27-0.19-0.15US Dollar To Yen CrossWait and Watch0.6-0.46-0.41-0.54-1.07UST 2yr YieldWait and Watch0.6-0.46-0.41-0.54-1.07UST 10yr YieldWait and Watch1.00.30.290.230.27UST 30yr YieldBuy1.02.572.21.831.53                                                                                                                                                                                                                                                                                                                                                                                                                                                           |                            | Wait and Watch          | 1.0       | -0.89 | -1.41     | -1.69      | -1.69      |
| Corn FuturesWait and Watch0.5-0.02-0.05-0.0-0.14Soybean FuturesBuy1.01.11.921.781.08WheatWait and Watch0.7-0.34-0.050.310.26SugarWait and Watch0.9-0.61-0.69-0.78-0.76US DollarWait and Watch1.00.90.680.43-0.18Euro To US Dollar CrossWait and Watch1.0-0.36-0.27-0.19-0.15British Pound To US Dollar CrossWait and Watch0.80.590.680.871.17US Dollar To Yen CrossBuy1.01.481.070.60.43Canadian Dollar To US Dollar CrossWait and Watch0.6-0.46-0.41-0.54-1.07UST 2yr YieldSell1.0-1.48-1.38-1.2-1.02UST 10yr YieldWait and Watch1.00.30.290.230.27UST 30yr YieldBuy1.02.572.21.831.53                                                                                                                                                                                                                                                                                                                                                                                                                                                                   | Gold                       | Sell                    | 1.0       | -1.06 | -1.19     | -1.25      | -1.31      |
| Corn FuturesWait and Watch0.5-0.02-0.05-0.0-0.14Soybean FuturesBuy1.01.11.921.781.08WheatWait and Watch0.7-0.34-0.050.310.26SugarWait and Watch0.9-0.61-0.69-0.78-0.76US DollarWait and Watch1.00.90.680.43-0.18Euro To US Dollar CrossWait and Watch1.0-0.36-0.27-0.19-0.15British Pound To US Dollar CrossWait and Watch0.80.590.680.871.17US Dollar To Yen CrossBuy1.01.481.070.60.43Canadian Dollar To US Dollar CrossWait and Watch0.6-0.46-0.41-0.54-1.07UST 2yr YieldSell1.0-1.48-1.38-1.2-1.02UST 10yr YieldWait and Watch1.00.30.290.230.27UST 30yr YieldBuy1.02.572.21.831.53                                                                                                                                                                                                                                                                                                                                                                                                                                                                   | Uranium \$URA              | Wait and Watch          | 0.6       | 0.01  | -0.07     | -0.68      | -0.75      |
| Wheat     Wait and Watch     0.7     -0.34     -0.05     0.31     0.26       Sugar     Wait and Watch     0.9     -0.61     -0.69     -0.78     -0.76       US Dollar     Wait and Watch     0.9     -0.61     -0.69     -0.78     -0.76       US Dollar     Wait and Watch     1.0     0.9     0.68     0.43     -0.18       Euro To US Dollar Cross     Wait and Watch     1.0     -0.36     -0.27     -0.19     -0.15       British Pound To US Dollar Cross     Wait and Watch     0.8     0.59     0.68     0.87     1.17       US Dollar To Yen Cross     Buy     1.0     1.48     1.07     0.6     0.43       Canadian Dollar To US Dollar Cross     Wait and Watch     0.6     -0.46     -0.41     -0.54     -1.07       UST 2yr Yield     Sell     1.0     -1.48     -1.38     -1.2     -1.02       UST 30yr Yield     Wait and Watch     1.0     0.3     0.29     0.23     0.27       UST 30yr Yield     Buy     1.0     2.57<                                                                                                                  | Corn Futures               | Wait and Watch          | 0.5       | -0.02 | -0.05     | -0.0       | -0.14      |
| Wheat     Wait and Watch     0.7     -0.34     -0.05     0.31     0.26       Sugar     Wait and Watch     0.9     -0.61     -0.69     -0.78     -0.76       US Dollar     Wait and Watch     0.9     -0.61     -0.69     -0.78     -0.76       US Dollar     Wait and Watch     1.0     0.9     0.68     0.43     -0.18       Euro To US Dollar Cross     Wait and Watch     1.0     -0.36     -0.27     -0.19     -0.15       British Pound To US Dollar Cross     Wait and Watch     0.8     0.59     0.68     0.87     1.17       US Dollar To Yen Cross     Buy     1.0     1.48     1.07     0.6     0.43       Canadian Dollar To US Dollar Cross     Wait and Watch     0.6     -0.46     -0.41     -0.54     -1.07       UST 2yr Yield     Sell     1.0     -1.48     -1.38     -1.2     -1.02       UST 30yr Yield     Wait and Watch     1.0     0.3     0.29     0.23     0.27       UST 30yr Yield     Buy     1.0     2.57<                                                                                                                  | Soybean Futures            | Buy                     | 1.0       | 1.1   | 1.92      | 1.78       | 1.08       |
| US Dollar   Wait and Watch   1.0   0.9   0.68   0.43   -0.18     Euro To US Dollar Cross   Wait and Watch   1.0   -0.36   -0.27   -0.19   -0.15     British Pound To US Dollar Cross   Wait and Watch   0.8   0.59   0.68   0.87   1.17     US Dollar To Yen Cross   Buy   1.0   1.48   1.07   0.6   0.43     Canadian Dollar To US Dollar Cross   Wait and Watch   0.6   -0.46   -0.41   -0.54   -1.07     UST 2yr Yield   Wait and Watch   1.0   -1.48   -1.38   -1.2   -1.02     UST 10yr Yield   Wait and Watch   1.0   0.3   0.29   0.23   0.27     UST 30yr Yield   Buy   1.0   2.57   2.2   1.83   1.53                                                                                                                                                                                                                                                                                                                                                                                                                                            | Wheat                      | Wait and Watch          | 0.7       | -0.34 | -0.05     | 0.31       | 0.26       |
| Euro To US Dollar Cross   Wait and Watch   1.0   -0.36   -0.27   -0.19   -0.15     British Pound To US Dollar Cross   Wait and Watch   0.8   0.59   0.68   0.87   1.17     US Dollar To Yen Cross   Buy   1.0   1.48   1.07   0.6   0.43     Canadian Dollar To US Dollar Cross   Wait and Watch   0.6   -0.46   -0.41   -0.54   -1.07     UST 2yr Yield   Sell   1.0   -1.48   -1.38   -1.2   -1.02     UST 10yr Yield   Wait and Watch   1.0   0.3   0.29   0.23   0.27     UST 30yr Yield   Buy   1.0   2.57   2.2   1.83   1.53                                                                                                                                                                                                                                                                                                                                                                                                                                                                                                                       |                            | Wait and Watch          |           |       |           |            | -0.76      |
| British Pound To US Dollar Cross   Wait and Watch   0.8   0.59   0.68   0.87   1.17     US Dollar To Yen Cross   Buy   1.0   1.48   1.07   0.6   0.43     Canadian Dollar To US Dollar Cross   Wait and Watch   0.6   -0.46   -0.41   -0.54   -1.07     UST 2yr Yield   Sell   1.0   -1.48   -1.38   -1.2   -1.02     UST 10yr Yield   Wait and Watch   0.0   0.3   0.29   0.23   0.27     UST 30yr Yield   Buy   1.0   2.57   2.2   1.83   1.53                                                                                                                                                                                                                                                                                                                                                                                                                                                                                                                                                                                                          | US Dollar                  | Wait and Watch          | 1.0       | 0.9   | 0.68      | 0.43       | -0.18      |
| US Dollar To Yen Cross   Buy   1.0   1.48   1.07   0.6   0.43     Canadian Dollar To US Dollar Cross   Wait and Watch   0.6   -0.46   -0.41   -0.54   -1.07     UST 2yr Yield   Wait and Watch   1.0   -1.48   -1.38   -1.2   -1.02     UST 10yr Yield   Wait and Watch   1.0   0.3   0.29   0.23   0.27     UST 30yr Yield   Buy   1.0   2.57   2.2   1.83   1.53                                                                                                                                                                                                                                                                                                                                                                                                                                                                                                                                                                                                                                                                                        |                            |                         | 1.0       |       | -0.27     | -0.19      | -0.15      |
| Canadian Dollar To US Dollar Cross     Wait and Watch<br>Sell     0.6     -0.46     -0.41     -0.54     -1.07       UST 2yr Yield     Sell     1.0     -1.48     -1.38     -1.2     -1.02       UST 10yr Yield     Wait and Watch     1.0     0.3     0.29     0.23     0.27       UST 30yr Yield     Buy     1.0     2.57     2.2     1.83     1.53                                                                                                                                                                                                                                                                                                                                                                                                                                                                                                                                                                                                                                                                                                      |                            | Wait and Watch          | 0.8       | 0.59  |           |            | 1.17       |
| UST 2yr YieldSell1.0-1.48-1.38-1.2-1.02UST 10yr YieldWait and Watch1.00.30.290.230.27UST 30yr YieldBuy1.02.572.21.831.53                                                                                                                                                                                                                                                                                                                                                                                                                                                                                                                                                                                                                                                                                                                                                                                                                                                                                                                                  |                            |                         |           |       |           |            |            |
| UST 10yr Yield     Wait and Watch     1.0     0.3     0.29     0.23     0.27       UST 30yr Yield     Buy     1.0     2.57     2.2     1.83     1.53                                                                                                                                                                                                                                                                                                                                                                                                                                                                                                                                                                                                                                                                                                                                                                                                                                                                                                      |                            |                         |           |       |           |            |            |
| UST 30yr Yield Buy 1.0 2.57 2.2 1.83 1.53                                                                                                                                                                                                                                                                                                                                                                                                                                                                                                                                                                                                                                                                                                                                                                                                                                                                                                                                                                                                                 |                            |                         |           |       |           |            |            |
|                                                                                                                                                                                                                                                                                                                                                                                                                                                                                                                                                                                                                                                                                                                                                                                                                                                                                                                                                                                                                                                           |                            |                         |           |       |           |            |            |
| High Yield Corp Bond \$HYGWait and Watch1.0-0.56-0.070.210.28                                                                                                                                                                                                                                                                                                                                                                                                                                                                                                                                                                                                                                                                                                                                                                                                                                                                                                                                                                                             |                            |                         |           |       |           |            |            |
|                                                                                                                                                                                                                                                                                                                                                                                                                                                                                                                                                                                                                                                                                                                                                                                                                                                                                                                                                                                                                                                           | High Yield Corp Bond \$HYG | Wait and Watch          | 1.0       | -0.56 | -0.07     | 0.21       | 0.28       |

#### Trading Day Threshold Slider Graph

Each market day, the slider chart will illustrate the Algo's current TTM Z Score in relation to the threshold for all signals.