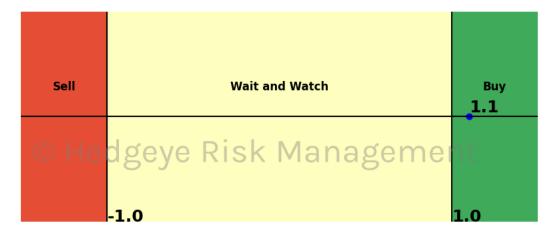

#### Trading Day Threshold Slider Graph

Each market day, the slider chart will illustrate the Algo's current TTM Z Score in relation to the threshold for all signals.