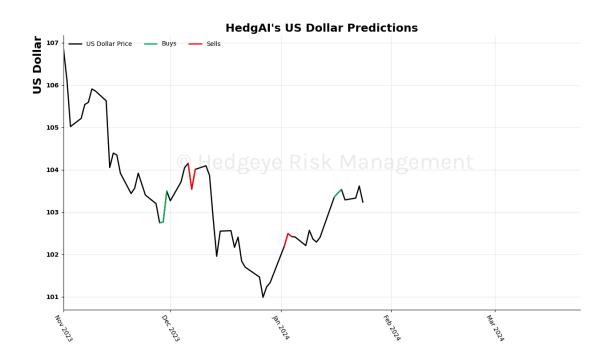

### US Dollar 15 Trading Day Predictions Thresholds of 1.0 and -1.0

#### Algo Signal Graph

Each market day, the Algo Signal Graph will update with the prior day's signal generated by the model. The graph starts from the signal generated the day prior to the first day of publication for each asset. Signals are not actual trades.