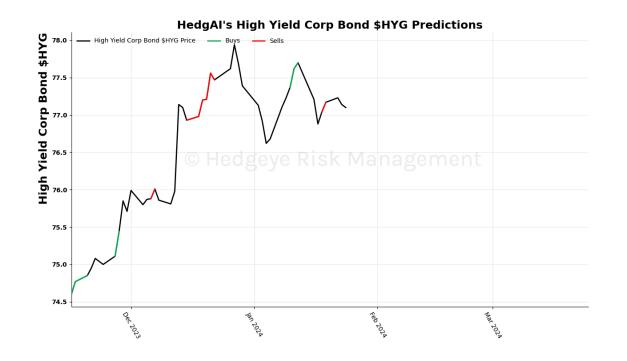

### High Yield Corp Bond \$HYG 15 Trading Day Predictions Thresholds of 1.0 and -1.0

#### Algo Signal Graph

Each market day, the Algo Signal Graph will update with the prior day's signal generated by the model. The graph starts from the signal generated the day prior to the first day of publication for each asset. Signals are not actual trades.