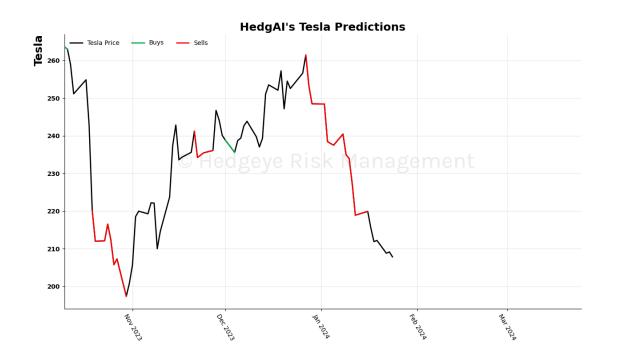

### Tesla 15 Trading Day Predictions Thresholds of 0.8 and -0.8

Meta 15 Trading Day Predictions Thresholds of 0.8 and -0.8

Materials \$XLB 15 Trading Day Predictions Thresholds of 1.0 and -1.0

#### Algo Signal Graph

Each market day, the Algo Signal Graph will update with the prior day's signal generated by the model. The graph starts from the signal generated the day prior to the first day of publication for each asset. Signals are not actual trades.