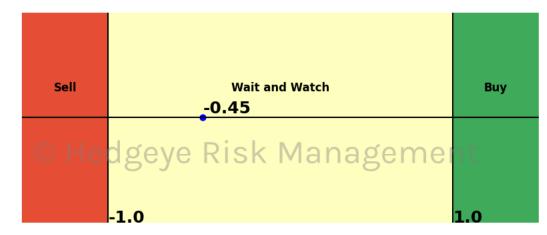

#### Trading Day Threshold Slider Graph

Each market day, the slider chart will illustrate the Algo's current TTM Z Score in relation to the threshold for all signals.