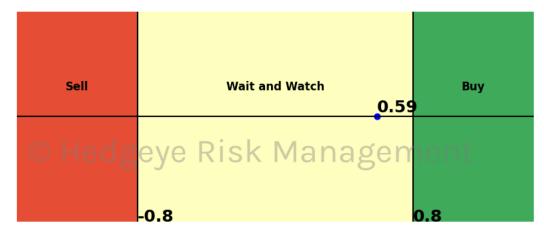

#### Trading Day Threshold Slider Graph

Each market day, the slider chart will illustrate the Algo's current TTM Z Score in relation to the threshold for all signals.