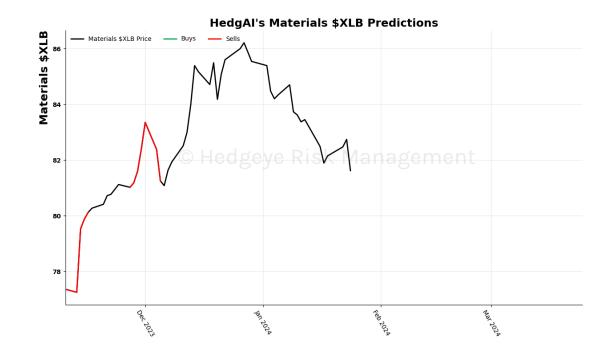

#### Algo Signal Graph

Each market day, the Algo Signal Graph will update with the prior day's signal generated by the model. The graph starts from the signal generated the day prior to the first day of publication for each asset. Signals are not actual trades.

# HedgAI Signals - Summary Signals

| SkP 500     Wait and Watch     0.9     0.67     0.57     0.49     0.35       NASDAQ 100     Wait and Watch     0.9     0.84     0.73     0.37     -0.54       Russell 2000     Wait and Watch     0.9     0.84     0.4     0.36       Google     Wait and Watch     0.8     0.22     -0.01     0.39     0.47       Google     Wait and Watch     0.8     0.22     -0.07     0.29     0.65       MVIDIA     Wait and Watch     0.7     0.42     0.47     0.47     0.42     0.47       Meta Platforms     Buy     0.8     0.46     0.13     -0.52     -1.13       Metariais \$XLB     Wait and Watch     0.8     0.46     -0.31     1.6     1.92       Netfix     Buy     1.0     -0.67     -0.62     -0.46     -0.59       Industriais \$XLF     Wait and Watch     0.7     -0.47     -0.57     0.16     0.18       Consumer Staples \$XLP     Wait and Watch     1.0     -0.17     -0.23     0.34 <t< th=""><th>Asset</th><th><b>Current Position</b></th><th>Threshold</th><th></th><th>1 Day Ago</th><th>2 Days Ago</th><th>3 Days Ago</th></t<>        | Asset                      | <b>Current Position</b> | Threshold |       | 1 Day Ago | 2 Days Ago | 3 Days Ago |
|-----------------------------------------------------------------------------------------------------------------------------------------------------------------------------------------------------------------------------------------------------------------------------------------------------------------------------------------------------------------------------------------------------------------------------------------------------------------------------------------------------------------------------------------------------------------------------------------------------------------------------------------------------------------------------------------------------------------------------------------------------------------------------------------------------------------------------------------------------------------------------------------------------------------------------------------------------------------------------------------------------------------------------------------------------------|----------------------------|-------------------------|-----------|-------|-----------|------------|------------|
| Russell 2000     Wait and Watch     0.9     0.84     0.73     0.37     -0.54       Apple     Wait and Watch     0.8     0.27     0.34     0.4     0.36       Microsoft     Wait and Watch     0.8     0.22     -0.17     0.39     0.47       Google     Wait and Watch     1.0     -0.24     -0.07     0.29     0.65       NVIDIA     Wait and Watch     0.8     0.46     0.13     1.6     1.92       Meta Platforms     Buy     0.8     0.46     0.13     0.52     -1.13       Materials \$XLB     Wait and Watch     0.9     -0.18     0.17     0.62     -0.46     -0.31       Financials \$XLF     Wait and Watch     0.9     -0.18     0.17     0.74     -0.54     -0.59       Industrials \$XLI     Wait and Watch     0.8     0.127     0.16     0.18       Consumer Staples \$XLV     Wait and Watch     0.9     -1.41     -0.23     -0.34     -0.41       Utilities \$XLU     Sell     0.9     -1.61     -0                                                                                                                                       | S&P 500                    | Wait and Watch          |           | 0.67  |           |            |            |
| Apple     Wait and Watch     0.8     0.71     0.39     0.47       Google     Wait and Watch     1.0     -0.24     -0.01     0.58     1.08       Amazon     Wait and Watch     1.0     -0.24     -0.01     0.58     1.08       NVIDIA     Wait and Watch     0.7     0.25     0.37     0.42     0.47       Tesla     Wait and Watch     0.7     0.25     0.37     0.42     0.47       Metfix     Buy     0.8     1.05     1.3     1.6     1.92       Netflix     Buy     0.8     0.05     1.3     1.6     1.92       Industrials \$XLB     Wait and Watch     0.7     -0.46     -0.31       Energy \$XLE     Wait and Watch     0.7     -0.47     -0.54     -0.59       Industrials \$XLI     Wait and Watch     0.0     -0.11     -0.23     -0.34     -0.51       Gonsumer Staples \$XLP     Wait and Watch     0.0     -0.17     -0.12     -0.23     -0.14       Health Care \$XLV     Sell     0                                                                                                                                                        | NASDAQ 100                 | Sell                    | 1.0       | -1.05 |           | -1.16      | -0.92      |
| Microsoft     Wait and Watch     0.8     0.22     -0.17     0.39     0.47       Google     Wait and Watch     1.0     -0.24     -0.01     0.58     1.08       Amazon     Wait and Watch     1.0     -0.45     -0.07     0.29     0.65       NVIDIA     Wait and Watch     0.7     0.25     0.37     0.42     0.47       Tesla     Wait and Watch     0.8     0.46     0.13     -0.52     -1.13       MetaPlatforms     Buy     1.0     2.067     -0.62     -0.46     -0.31       Energy \$XLE     Wait and Watch     0.7     -0.67     -0.52     -0.46     -0.31       Industrials \$XLF     Wait and Watch     0.7     -0.47     -0.54     -0.59       Industrials \$XLF     Wait and Watch     1.0     -0.3     0.27     0.16     0.18       Consumer Staples \$XLP     Wait and Watch     1.0     -0.1     -0.23     -0.34     -0.41       Utilities \$XLU     Sell     0.9     -1.19     -0.23     -0.49     0.                                                                                                                                       | Russell 2000               |                         |           |       |           |            |            |
| Google     Wait and Watch     1.0     -0.24     -0.01     0.58     1.08       Amazon     Wait and Watch     0.7     0.25     0.37     0.42     0.47       Tesla     Wait and Watch     0.8     0.65     0.37     0.42     0.47       Tesla     Wait and Watch     0.8     0.65     0.33     0.65     1.13       Meta Platforms     Buy     0.8     1.05     1.3     1.6     1.92       Netflix     Buy     0.8     1.07     0.42     0.47     0.54     -0.59       Industrials \$XLF     Wait and Watch     0.7     -0.47     -0.54     -0.59       Industrials \$XLI     Wait and Watch     0.8     0.27     0.16     0.18       Consumer Staples \$XLP     Wait and Watch     1.0     -0.3     -0.21     -0.23     -0.34     -0.41       Utilities \$XLU     Sell     0.9     -1.59     -0.88     -0.35     0.13       Gonsumer Staples \$XLY     Wait and Watch     1.0     -0.17     -0.17     0.17                                                                                                                                                   | Apple                      | Wait and Watch          | 0.8       | 0.71  | 0.84      | 0.4        | 0.36       |
| Ame.zon     Wait and Watch     1.0     -0.45     -0.07     0.29     0.65       NVIDIA     Wait and Watch     0.8     0.46     0.13     -0.52     -1.13       Meta Platforms     Buy     0.8     0.46     0.13     -0.52     -1.13       Meta Platforms     Buy     0.8     0.46     0.13     1.6     1.92       Netfilx     Buy     1.0     2.09     2.18     2.14     2.31       Materials \$XLE     Wait and Watch     0.9     -0.18     0.17     -0.7     1.03       Financials \$XLL     Wait and Watch     0.9     -0.18     0.17     -0.54     -0.59       Industrials \$XLL     Wait and Watch     1.0     -0.3     0.27     0.16     0.18       Consumer Staples \$XLP     Wait and Watch     1.0     -0.1     -0.23     -0.34     -0.41       Utilities \$XLV     Sell     0.9     -1.08     -1.3     -1.17     -0.55     -0.49       Retail \$XRT     Sell     0.9     -1.08     -0.57     -0                                                                                                                                                   | Microsoft                  | Wait and Watch          | 0.8       | 0.22  | -0.17     | 0.39       | 0.47       |
| NVIDIA     Wait and Watch     0.7     0.25     0.37     0.42     0.47       Tesla     Wait and Watch     0.8     0.46     0.13     -0.52     -1.13       Meta Platforms     Buy     0.8     1.05     1.3     1.6     1.92       Metfilix     Buy     0.8     1.05     1.3     1.6     1.92       Industrials \$XLB     Wait and Watch     0.9     -0.62     -0.46     -0.31       Financials \$XLF     Wait and Watch     0.9     -0.47     -0.47     -0.54     -0.59       Industrials \$XLF     Wait and Watch     0.8     0.12     -0.05     0.51     0.23       Technology \$XLK     Wait and Watch     1.0     -0.1     -0.23     -0.34     -0.41       Utilities \$XLU     Sell     0.9     -1.59     -0.88     -0.35     0.13       Health Care \$XLY     Sell     0.9     -1.10     -0.22     -0.49       Retail \$XRT     Sell     0.9     -0.17     -0.17     -0.51     -0.49       Retaii                                                                                                                                                      | Google                     | Wait and Watch          | 1.0       | -0.24 | -0.01     | 0.58       | 1.08       |
| Tesla     Wait and Watch     0.8     0.46     0.13     -0.52     -1.13       Meta Platforms     Buy     0.0     2.09     2.18     2.14     2.31       Materials \$XLB     Wait and Watch     0.0     -0.67     -0.62     -0.46     -0.31       Energy \$XLE     Wait and Watch     0.9     -0.18     0.17     0.7     1.03       Industrials \$XLI     Wait and Watch     0.7     -0.47     -0.54     -0.59       Industrials \$XLV     Wait and Watch     1.0     -0.1     -0.23     -0.34     -0.41       Utilities \$XLU     Wait and Watch     1.0     -0.1     -0.23     -0.34     -0.41       Utilities \$XLU     Sell     0.9     -1.59     -0.88     -0.35     0.13       Health Care \$XLV     Sell     0.9     -1.08     -1.37     -0.25     -0.49       Germany (Dax)     Sell     0.9     -1.08     -1.37     -0.3     1.17     -0.54       Japan (Nikkei)     Buy     0.5     -0.71     -0.23     -0.31<                                                                                                                                     | Amazon                     | Wait and Watch          | 1.0       | -0.45 | -0.07     | 0.29       | 0.65       |
| Tesla     Wait and Watch     0.8     0.46     0.13     -0.52     -1.13       Meta Platforms     Buy     0.0     2.09     2.18     2.14     2.31       Materials \$XLB     Wait and Watch     0.0     -0.67     -0.62     -0.46     -0.31       Energy \$XLE     Wait and Watch     0.9     -0.18     0.17     0.7     1.03       Industrials \$XLI     Wait and Watch     0.7     -0.47     -0.54     -0.59       Industrials \$XLV     Wait and Watch     1.0     -0.1     -0.23     -0.34     -0.41       Utilities \$XLU     Wait and Watch     1.0     -0.1     -0.23     -0.34     -0.41       Utilities \$XLU     Sell     0.9     -1.59     -0.88     -0.35     0.13       Health Care \$XLV     Sell     0.9     -1.08     -1.37     -0.25     -0.49       Germany (Dax)     Sell     0.9     -1.08     -1.37     -0.3     1.17     -0.54       Japan (Nikkei)     Buy     0.5     -0.71     -0.23     -0.31<                                                                                                                                     | NVIDIA                     | Wait and Watch          | 0.7       | 0.25  | 0.37      | 0.42       | 0.47       |
| Netflix     Buý     1.0     2.09     2.18     2.14     2.31       Materials \$XLB     Wait and Watch     0.9     -0.18     0.17     0.7     1.03       Financials \$XLF     Wait and Watch     0.9     -0.18     0.17     0.7     1.03       Industrials \$XLF     Wait and Watch     0.7     -0.47     -0.47     -0.54     -0.53       Technology \$XLK     Wait and Watch     1.0     -0.1     -0.23     -0.34     -0.41       Utilities \$XLU     Wait and Watch     1.0     -0.1     -0.23     -0.34     -0.41       Utilities \$XLU     Sell     0.9     -1.41     -1.27     -1.61     -0.89       Consumer Discretionary \$XLY     Wait and Watch     0.5     -0.17     -0.17     -0.25     -0.49       Remay (Dax)     Buy     0.5     -0.07     0.23     0.19     -0.17       Germany (Dax)     Buy     0.5     -0.0     0.54     1.27     1.03       Japan (Nikkei)     Buy     0.8     -0.25     -0.79                                                                                                                                          | Tesla                      | Wait and Watch          | 0.8       | 0.46  | 0.13      | -0.52      | -1.13      |
| Netflix     Buy     1.0     2.09     2.18     2.14     2.31       Materials \$XLB     Wait and Watch     0.9     -0.18     0.17     0.7     1.03       Financials \$XLF     Wait and Watch     0.9     -0.18     0.17     0.7     1.03       Industrials \$XLF     Wait and Watch     0.7     -0.47     -0.54     -0.59       Industrials \$XLV     Wait and Watch     1.0     0.3     0.27     0.16     0.18       Consumer Staples \$XLV     Wait and Watch     1.0     -0.1     -0.23     -0.34     -0.41       Utilities \$XLU     Sell     0.9     -1.41     -1.27     -1.61     -0.89       Consumer Discretionary \$XLY     Wait and Watch     0.5     -0.17     -0.17     -0.25     -0.49       Retail \$XRT     Buy     0.8     -1.32     -1.18     -2.18     -0.3       Japan (Nikkei)     Buy     0.8     -0.17     -0.17     -0.26     -0.31       Bitcoin     Buy     0.8     0.33     0.37     -0.31 <th< th=""><th>Meta Platforms</th><th>Buy</th><th>0.8</th><th>1.05</th><th>1.3</th><th>1.6</th><th>1.92</th></th<>                     | Meta Platforms             | Buy                     | 0.8       | 1.05  | 1.3       | 1.6        | 1.92       |
| Materials \$XLB     Wait and Watch     1.0     -0.67     -0.62     -0.46     -0.31       Financials \$XLF     Wait and Watch     0.7     -0.47     -0.54     -0.59       Industrials \$XLI     Wait and Watch     0.7     -0.47     -0.47     -0.54     -0.59       Industrials \$XLI     Wait and Watch     0.8     0.12     -0.05     0.51     0.23       Technology \$XLK     Wait and Watch     1.0     0.3     0.27     0.16     0.18       Consumer Staples \$XLP     Wait and Watch     1.0     -0.1     -0.23     -0.34     -0.41       Utilities \$XLU     Sell     0.9     -1.59     -0.88     -0.35     0.13       Health Care \$XLY     Sell     0.9     -1.08     -1.3     -1.17     -0.54       Consumer Discretionary \$XLY     Wait and Watch     0.5     -0.71     0.23     0.19     0.17       Germany (Dax)     Buy     0.8     1.32     1.88     2.28     2.05       WTI Crude Oil     Wait and Watch     1.0     -0.15     -                                                                                                         | Netflix                    |                         | 1.0       | 2.09  | 2.18      | 2.14       | 2.31       |
| Energy \$XLE     Wait and Watch     0.9     -0.18     0.17     0.7     1.03       Financials \$XLF     Wait and Watch     0.7     -0.47     -0.54     -0.59       Industrials \$XLI     Wait and Watch     0.8     0.12     -0.05     0.51     0.23       Technology \$XLK     Wait and Watch     1.0     -0.1     -0.23     -0.34     -0.41       Utilities \$XLU     Sell     0.9     -1.41     -1.27     -1.61     -0.89       Consumer Discretionary \$XLY     Wait and Watch     0.5     -0.17     -0.17     -0.25     -0.49       Retail \$XRT     Sell     0.9     -1.08     -1.3     -1.17     -0.54       Germany (Dax)     Buy     0.5     -0.17     -0.17     -0.23     0.19     0.17       China (Shanghai Composite)     Wait and Watch     1.0     -0.15     -0.06     -0.45     -0.31       Japan (Nikkei)     Buy     0.5     -0.0     0.54     -0.27     -0.76       Copper Futures     Sell     0.7     -2.33 <t< th=""><th>Materials \$XLB</th><th></th><th>1.0</th><th></th><th>-0.62</th><th>-0.46</th><th>-0.31</th></t<>           | Materials \$XLB            |                         | 1.0       |       | -0.62     | -0.46      | -0.31      |
| Financials \$XLF     Wait and Watch     0.7     -0.47     -0.47     -0.54     -0.59       Industrials \$XLI     Wait and Watch     0.8     0.12     -0.05     0.51     0.23       Technology \$XLK     Wait and Watch     1.0     0.3     0.27     0.16     0.18       Consumer Staples \$XLP     Wait and Watch     1.0     -0.1     -0.23     -0.34     -0.41       Utilities \$XLU     Sell     0.9     -1.59     -0.88     -0.35     0.13       Consumer Discretionary \$XLY     Wait and Watch     0.5     -0.17     -0.25     -0.49       Retail \$XRT     Sell     0.9     -1.08     -1.3     -1.17     -0.54       Germany (Dax)     Buy     0.5     0.71     0.23     0.19     0.17       China (Shanghai Composite)     Wait and Watch     0.0     -0.18     -0.26     -0.31       Bapan (Nikkei)     Buy     0.81     1.32     1.88     2.28     2.05       W11 Crude Oil     Wait and Watch     1.0     -0.12     -0.07     -0.12 </th <th></th> <th>Wait and Watch</th> <th>0.9</th> <th>-0.18</th> <th>0.17</th> <th>0.7</th> <th>1.03</th> |                            | Wait and Watch          | 0.9       | -0.18 | 0.17      | 0.7        | 1.03       |
| Industrials \$XL1     Wait and Watch     0.8     0.12     -0.05     0.51     0.23       Technology \$XLK     Wait and Watch     1.0     0.3     0.27     0.16     0.18       Consumer Staples \$XLP     Wait and Watch     1.0     -0.1     -0.23     -0.34     -0.41       Utilities \$XLU     Sell     0.9     -1.59     -0.88     -0.35     0.13       Health Care \$XLV     Sell     0.9     -1.61     -0.89     -0.49       Consumer Discretionary \$XLY     Wait and Watch     0.5     -0.17     -0.17     -0.25     -0.49       Germany (Dax)     Buy     0.5     0.71     0.23     0.19     0.17       China (Shanghai Composite)     Wait and Watch     0.5     -0.0     0.54     1.27     1.03       Bitcoin     Buy     0.8     1.32     1.88     2.28     2.05       WTI Crude Oil     Wait and Watch     1.0     -0.15     -0.04     -0.26     -0.31       Brent Crude Oil     Wait and Watch     1.0     0.61     0.36                                                                                                                      |                            | Wait and Watch          |           |       |           | -0.54      | -0.59      |
| Technology \$XLK     Wait and Watch     1.0     0.3     0.27     0.16     0.18       Consumer Staples \$XLP     Wait and Watch     1.0     -0.1     -0.23     -0.34     -0.41       Utilities \$XLU     Sell     0.9     -1.59     -0.88     -0.35     0.13       Health Care \$XLV     Sell     0.9     -1.41     -1.27     -1.61     -0.89       Consumer Discretionary \$XLY     Sell     0.9     -1.08     -0.71     -0.25     -0.49       Retail \$XRT     Sell     0.9     -1.08     -1.17     -0.54       Germany (Dax)     Buy     0.5     -0.71     -0.23     0.19     0.17       Japan (Nikkei)     Buy     0.8     1.32     1.88     2.28     2.05       WTI Crude Oil     Wait and Watch     1.0     -0.15     -0.12     -0.07       Natural Gas Futures     Sell     0.7     -2.33     -2.55     -2.17     -1.52       Opper Futures     Sell     0.7     -2.33     -2.55     -2.17     -1.52 <tr< th=""><th></th><th>Wait and Watch</th><th>0.8</th><th>0.12</th><th>-0.05</th><th>0.51</th><th>0.23</th></tr<>                             |                            | Wait and Watch          | 0.8       | 0.12  | -0.05     | 0.51       | 0.23       |
| Consume     Staples     XLP     Wait and Watch     1.0     -0.1     -0.23     -0.34     -0.41       Utilities     SklU     0.9     -1.59     -0.88     -0.35     0.13       Health Care     SklV     Sell     0.9     -1.41     -1.27     -1.61     -0.89       Consumer Discretionary     SklY     Wait and Watch     0.5     -0.17     -0.23     0.19     0.17       Germany (Dax)     Buy     0.5     0.71     0.23     0.19     0.17       Japan (Nikkei)     Wait and Watch     0.5     -0.00     0.54     1.27     1.03       Bitcoin     Buy     0.8     1.32     1.88     2.28     2.05       WTI Crude Oil     Wait and Watch     1.0     -0.15     -0.12     -0.07       Natural Gas Futures     Sell     0.7     -2.33     -2.55     -2.17     -1.52       Steel     Wait and Watch     1.0     0.61     0.36     -0.27     -0.76       Copper Futures     Sell     0.7     -2.33                                                                                                                                                              |                            |                         |           |       |           |            |            |
| Utilities \$XLU     Sell     0.9     -1.59     -0.88     -0.35     0.13       Health Care \$XLV     Sell     0.9     -1.41     -1.27     -1.61     -0.89       Consumer Discretionary \$XLY     Wait and Watch     0.5     -0.17     -0.17     -0.25     -0.49       Retail \$XRT     Sell     0.9     -1.08     -1.3     -1.17     -0.54       Germany (Dax)     Buy     0.5     -0.17     0.23     0.19     0.17       China (Shanghai Composite)     Wait and Watch     1.0     -0.95     -0.66     -0.45     -0.3       Bitcoin     Buy     0.8     1.32     1.88     2.28     2.05       WTI Crude Oil     Wait and Watch     1.0     -0.15     -0.44     -0.26     -0.31       Natural Gas Futures     Wait and Watch     1.0     -0.61     0.36     -0.27     -0.76       Copper Futures     Sell     0.7     -2.33     -2.55     -2.17     -1.52       Steel     Wait and Watch     1.0     0.24     -0.25                                                                                                                                        |                            |                         |           |       |           |            |            |
| Health Care \$XLV     Sell     0.9     -1.41     -1.27     -1.61     -0.89       Consumer Discretionary \$XLY     Wait and Watch     0.5     -0.17     -0.17     -0.25     -0.49       Retail \$XRT     Buy     0.5     -0.17     -0.17     -0.23     0.19     0.17       China (Shanghai Composite)     Buy     0.5     -0.71     0.23     0.19     0.17       China (Shanghai Composite)     Wait and Watch     0.5     -0.0     0.54     1.27     1.03       Bitcoin     Buy     0.8     1.32     1.88     2.28     2.05       WTI Crude Oil     Wait and Watch     1.0     -0.15     -0.12     -0.07       Natural Gas Futures     Wait and Watch     1.0     0.61     0.36     -0.27     -1.52       Steel     Wait and Watch     1.0     0.24     -0.25     -0.79     -0.44       Lithium \$LIT     Wait and Watch     1.0     0.24     -0.33     0.91       Platinum     Wait and Watch     1.0     0.42     0.56     0.                                                                                                                           |                            |                         |           |       |           |            |            |
| Consumer Discretionary \$XLY     Wait and Watch     0.5     -0.17     -0.27     -0.25     -0.49       Retail \$XRT     Sell     0.9     -1.08     -1.3     -1.17     -0.54       Germany (Dax)     Buy     0.5     -0.71     0.23     0.19     0.17       China (Shanghai Composite)     Wait and Watch     1.0     -0.95     -0.66     -0.45     -0.31       Japan (Nikkei)     Buy     0.8     1.32     1.88     2.28     2.05       WTI Crude Oil     Wait and Watch     1.0     -0.15     -0.12     -0.07       Natural Gas Futures     Sell     0.7     -2.33     -2.55     -2.17     -1.52       Steel     Wait and Watch     1.0     0.25     -0.12     -0.07       Natural Gas Futures     Sell     0.7     -2.33     -2.55     -2.17     -1.52       Steel     Wait and Watch     1.0     0.24     -0.25     -0.79     -0.44       Lithium \$LIT     Wait and Watch     0.6     0.67     0.43     -0.33     0.91                                                                                                                                 |                            |                         |           |       |           |            |            |
| Retail \$XRT     Sell     0.9     -1.08     -1.3     -1.17     -0.54       Germany (Dax)     Buy     0.5     0.71     0.23     0.19     0.17       Japan (Nikkei)     Wait and Watch     1.0     -0.25     -0.66     -0.45     -0.3       Bitcoin     Buy     0.8     1.32     1.88     2.28     2.05       WTI Crude Oil     Wait and Watch     1.0     -0.15     -0.04     -0.26     -0.31       Brent Crude Oil     Wait and Watch     1.0     -0.15     -0.04     -0.26     -0.31       Natural Gas Futures     Wait and Watch     1.0     -0.15     -0.04     -0.26     -0.31       Steel     Wait and Watch     1.0     0.61     0.36     -0.27     -0.76       Copper Futures     Sell     0.7     -2.33     -2.55     -2.17     -1.52       Steel     Wait and Watch     1.0     0.42     0.63     0.63     0.63     0.63     0.63       Gold     Sell     1.0     -1.06     -1.19                                                                                                                                                                |                            |                         |           |       |           |            |            |
| Germany (Dax)<br>China (Shanghai Composite)     Buy<br>Wait and Watch     0.5     0.71     0.23     0.19     0.17       China (Shanghai Composite)     Wait and Watch     1.0     -0.95     -0.66     -0.45     -0.3       Bitcoin     Buy     0.8     1.32     1.88     2.28     2.05       WTI Crude Oil     Wait and Watch     1.0     -0.15     -0.04     -0.26     -0.31       Brent Crude Oil     Wait and Watch     1.0     -0.15     -0.12     -0.07       Natural Gas Futures     Wait and Watch     1.0     0.61     0.36     -0.27     -0.76       Copper Futures     Wait and Watch     1.0     0.61     0.36     -0.27     -0.76       Steel     Wait and Watch     1.0     0.59     1.36     1.51     2.0       Palladium     Wait and Watch     1.0     0.59     1.36     1.51     2.0       Palladium     Wait and Watch     1.0     0.42     0.56     0.61     0.83       Silver     Sell     1.0     -1.06     -1.19                                                                                                                    |                            | Sell                    |           |       |           |            | -0.54      |
| China (Shanghai Composite)     Wait and Watch     1.0     0.95     0.666     -0.45     -0.3       Japan (Nikkei)     Wait and Watch     0.5     -0.0     0.54     1.27     1.03       Bitcoin     Buy     0.8     1.32     1.88     2.28     2.05       WTI Crude Oil     Wait and Watch     1.0     -0.15     -0.04     -0.26     -0.31       Brent Crude Oil     Wait and Watch     1.0     -0.15     -0.04     -0.26     -0.31       Natural Gas Futures     Wait and Watch     1.0     -0.61     0.36     -0.27     -0.76       Copper Futures     Sell     0.7     -2.33     -2.55     -2.17     -1.52       Steel     Wait and Watch     1.0     0.59     1.36     1.51     2.0       Paladinum     Wait and Watch     0.8     0.67     0.43     -0.33     0.91       Platinum     Wait and Watch     0.0     0.42     0.56     0.61     0.83       Gold     Sell     1.0     0.16     0.91     -1.25 <th></th> <th></th> <th></th> <th></th> <th></th> <th></th> <th></th>                                                                         |                            |                         |           |       |           |            |            |
| Japan (Nikkei)     Wait and Watch     0.5     -0.0     0.54     1.27     1.03       Bitcoin     Buy     0.8     1.32     1.88     2.28     2.05       WTI Crude Oil     Wait and Watch     1.0     -0.15     -0.04     -0.26     -0.31       Brent Crude Oil     Wait and Watch     1.0     -0.19     -0.15     -0.12     -0.07       Natural Gas Futures     Wait and Watch     1.0     0.61     0.36     -0.27     -0.76       Copper Futures     Sell     0.7     -2.33     -2.55     -2.17     -1.52       Steel     Wait and Watch     1.0     0.24     -0.25     -0.79     -0.44       Lithium \$LIT     Wait and Watch     1.0     0.42     0.56     0.61     0.83       Silver     Wait and Watch     1.0     0.42     0.56     0.61     0.83       Gold     Sell     1.0     -1.06     -1.19     -1.69     -1.69       Gold     Sell     1.0     -1.06     0.19     -1.78     1.08                                                                                                                                                               |                            |                         |           |       |           |            |            |
| Bitcoin     Buy     0.8     1.32     1.88     2.28     2.05       WTI Crude Oil     Wait and Watch     1.0     -0.15     -0.04     -0.26     -0.31       Brent Crude Oil     Wait and Watch     1.0     -0.15     -0.04     -0.26     -0.31       Natural Gas Futures     Wait and Watch     1.0     -0.19     -0.15     -0.07       Copper Futures     Sell     0.7     -2.33     -2.55     -2.17     -1.52       Steel     Wait and Watch     1.0     0.24     -0.25     -0.79     -0.44       Lithium \$LIT     Wait and Watch     1.0     0.42     -0.56     1.51     2.0       Palladium     Wait and Watch     1.0     0.42     0.56     0.61     0.83       Silver     Wait and Watch     1.0     -0.05     -0.0     -0.14       Gold     Sell     1.0     -1.06     -1.19     -1.25     -1.31       Uranium \$URA     Wait and Watch     0.5     -0.02     -0.05     -0.0     -0.14       <                                                                                                                                                       |                            |                         |           |       |           |            |            |
| WTI Crude Oil     Wait and Watch     1.0     -0.15     -0.04     -0.26     -0.31       Brent Crude Oil     Wait and Watch     1.0     -0.19     -0.15     -0.12     -0.07       Natural Gas Futures     Wait and Watch     1.0     0.61     0.36     -0.27     -0.76       Copper Futures     Sell     0.7     -2.33     -2.55     -2.17     -1.52       Steel     Wait and Watch     1.0     0.24     -0.25     -0.79     -0.44       Lithium \$LIT     Wait and Watch     1.0     0.59     1.36     1.51     2.0       Palladium     Wait and Watch     1.0     0.42     -0.56     0.61     0.83       Silver     Wait and Watch     1.0     0.42     0.56     0.61     0.83       Silver     Wait and Watch     1.0     -0.68     -0.71     -1.69     -1.69       Gold     Sell     Nat and Watch     0.6     0.01     -0.07     -0.68     -0.75       Gold     Sell     Nat and Watch     0.5     -0.02 <th></th> <th></th> <th></th> <th></th> <th></th> <th></th> <th></th>                                                                         |                            |                         |           |       |           |            |            |
| Brent Crude Oil     Wait and Watch     1.0     -0.19     -0.15     -0.12     -0.07       Natural Gas Futures     Wait and Watch     1.0     0.61     0.36     -0.27     -0.76       Copper Futures     Sell     0.7     -2.33     -2.55     -2.17     -1.52       Steel     Wait and Watch     1.0     0.24     -0.25     -0.79     -0.44       Lithium \$LIT     Wait and Watch     1.0     0.59     1.36     1.51     2.0       Palladium     Wait and Watch     1.0     0.42     0.56     0.61     0.83       Silver     Wait and Watch     1.0     -0.42     0.56     0.61     0.83       Silver     Wait and Watch     1.0     -0.89     -1.41     -1.69     -1.69       Gold     Sell     1.0     -0.07     -0.68     -0.75       Corn Futures     Wait and Watch     0.6     0.01     -0.07     -0.68     -0.75       Soybean Futures     Buy     1.0     1.1     1.92     1.78     1.08                                                                                                                                                           |                            |                         |           |       |           |            |            |
| Natural Gas Futures     Wait and Watch     1.0     0.61     0.36     -0.27     -0.76       Copper Futures     Sell     0.7     -2.33     -2.55     -2.17     -1.52       Steel     Wait and Watch     1.0     0.24     -0.25     -0.79     -0.44       Lithium \$LIT     Wait and Watch     1.0     0.59     1.36     1.51     2.0       Palladium     Wait and Watch     1.0     0.42     0.56     0.61     0.83       Silver     Wait and Watch     1.0     0.42     0.56     0.61     0.83       Gold     Wait and Watch     1.0     -0.42     0.56     0.61     0.83       Uranium \$URA     Wait and Watch     1.0     -0.42     0.56     0.61     0.83       Uranium \$URA     Wait and Watch     0.6     0.01     -0.07     -0.68     -0.75       Corn Futures     Buy     1.0     -1.16     -1.19     -1.78     1.08       Soybean Futures     Wait and Watch     0.7     -0.34     -0.05     0.31                                                                                                                                                |                            |                         |           |       |           |            |            |
| Copper Futures     Sell     0.7     -2.33     -2.55     -2.17     -1.52       Steel     Wait and Watch     1.0     0.24     -0.25     -0.79     -0.44       Lithium \$LIT     Wait and Watch     1.0     0.59     1.36     1.51     2.0       Palladium     Wait and Watch     0.8     0.67     0.43     -0.33     0.91       Platinum     Wait and Watch     1.0     0.42     0.56     0.61     0.83       Silver     Wait and Watch     1.0     0.42     0.56     0.61     0.83       Gold     Sell     1.0     -1.06     -1.19     -1.25     -1.31       Uranium \$URA     Wait and Watch     0.6     0.01     -0.07     -0.68     -0.75       Corn Futures     Buy     1.0     1.1     1.92     1.78     1.08       Wheat     Wait and Watch     0.7     -0.34     -0.05     0.31     0.26       Sugar     Wait and Watch     0.9     -0.61     -0.69     -0.78     -0.76 <t< th=""><th>Natural Gas Futures</th><th>Wait and Watch</th><th>1.0</th><th></th><th></th><th></th><th>-0.76</th></t<>                                                     | Natural Gas Futures        | Wait and Watch          | 1.0       |       |           |            | -0.76      |
| Steel   Wait and Watch   1.0   0.24   -0.25   -0.79   -0.44     Lithium \$LIT   Wait and Watch   1.0   0.59   1.36   1.51   2.0     Palladium   Wait and Watch   0.8   0.67   0.43   -0.33   0.91     Platinum   Wait and Watch   1.0   0.42   0.56   0.61   0.83     Silver   Wait and Watch   1.0   0.42   0.56   0.61   0.83     Gold   Sell   1.0   -1.06   -1.19   -1.25   -1.31     Uranium \$URA   Wait and Watch   0.6   0.01   -0.07   -0.68   -0.75     Corn Futures   Buy   1.0   -1.06   -1.19   -1.25   -1.31     Uranium \$URA   Wait and Watch   0.5   -0.02   -0.05   0.0   -0.14     Soybean Futures   Buy   1.0   1.1   1.92   1.78   1.08     Wheat   Wait and Watch   0.7   -0.34   -0.05   0.31   0.26     Sugar   Wait and Watch   0.9   -0.61   -0.69   -0.78                                                                                                                                                                                                                                                                      | Copper Futures             | Sell                    | 0.7       | -2.33 | -2.55     | -2.17      | -1.52      |
| Palladium     Wait and Watch     0.8     0.67     0.43     -0.33     0.91       Platinum     Wait and Watch     1.0     0.42     0.56     0.61     0.83       Silver     Wait and Watch     1.0     -0.89     -1.41     -1.69     -1.69       Gold     Sell     1.0     -1.06     -1.19     -1.25     -1.31       Uranium \$URA     Wait and Watch     0.6     0.01     -0.07     -0.68     -0.75       Corn Futures     Wait and Watch     0.6     0.01     1.1     1.92     1.78     1.08       Wheat     Wait and Watch     0.7     -0.34     -0.05     0.31     0.26       Sugar     Wait and Watch     0.9     -0.61     -0.69     -0.78     -0.76       US Dollar     Cross     Wait and Watch     1.0     -0.36     -0.27     -0.19     -0.15       British Pound To US Dollar Cross     Wait and Watch     1.0     -0.36     -0.27     -0.19     -0.15       British Pound To US Dollar Cross     Wait and Watch <th< th=""><th></th><th>Wait and Watch</th><th>1.0</th><th>0.24</th><th>-0.25</th><th>-0.79</th><th>-0.44</th></th<>             |                            | Wait and Watch          | 1.0       | 0.24  | -0.25     | -0.79      | -0.44      |
| Palladium     Wait and Watch     0.8     0.67     0.43     -0.33     0.91       Platinum     Wait and Watch     1.0     0.42     0.56     0.61     0.83       Silver     Wait and Watch     1.0     -0.89     -1.41     -1.69     -1.69       Gold     Sell     1.0     -1.06     -1.19     -1.25     -1.31       Uranium \$URA     Wait and Watch     0.6     0.01     -0.07     -0.68     -0.75       Corn Futures     Wait and Watch     0.6     0.01     1.1     1.92     1.78     1.08       Wheat     Wait and Watch     0.7     -0.34     -0.05     0.31     0.26       Sugar     Wait and Watch     0.9     -0.61     -0.69     -0.78     -0.76       US Dollar     Cross     Wait and Watch     1.0     -0.36     -0.27     -0.19     -0.15       British Pound To US Dollar Cross     Wait and Watch     1.0     -0.36     -0.27     -0.19     -0.15       British Pound To US Dollar Cross     Wait and Watch <th< th=""><th>Lithium \$LIT</th><th>Wait and Watch</th><th>1.0</th><th>0.59</th><th>1.36</th><th>1.51</th><th>2.0</th></th<>    | Lithium \$LIT              | Wait and Watch          | 1.0       | 0.59  | 1.36      | 1.51       | 2.0        |
| Silver   Wait and Watch   1.0   -0.89   -1.41   -1.69   -1.69     Gold   Sell   1.0   -1.06   -1.19   -1.25   -1.31     Uranium \$URA   Wait and Watch   0.6   0.01   -0.07   -0.68   -0.75     Corn Futures   Wait and Watch   0.5   -0.02   -0.05   -0.0   -0.14     Soybean Futures   Buy   1.0   1.1   1.92   1.78   1.08     Wheat   Wait and Watch   0.7   -0.34   -0.05   0.31   0.26     Sugar   Wait and Watch   0.9   -0.61   -0.69   -0.78   -0.76     US Dollar   Wait and Watch   1.0   -0.36   -0.27   -0.19   -0.15     British Pound To US Dollar Cross   Wait and Watch   0.8   0.59   0.68   0.87   1.17     US Dollar To Yen Cross   Buy   1.0   1.48   1.07   0.6   0.43     UST 10yr Yield   Wait and Watch   0.6   -0.44   -0.54   -1.07     UST 10yr Yield   Wait and Watch   0.6   -0.44   -0                                                                                                                                                                                                                                     |                            | Wait and Watch          | 0.8       | 0.67  | 0.43      | -0.33      | 0.91       |
| GoldSell1.0-1.06-1.19-1.25-1.31Uranium \$URAWait and Watch0.60.01-0.07-0.68-0.75Corn FuturesWait and Watch0.5-0.02-0.05-0.0-0.14Soybean FuturesBuy1.01.11.921.781.08WheatWait and Watch0.7-0.34-0.050.310.26SugarWait and Watch0.9-0.61-0.69-0.78-0.76US DollarVait and Watch1.00.90.680.43-0.18Euro To US Dollar CrossWait and Watch1.0-0.36-0.27-0.19-0.15British Pound To US Dollar CrossWait and Watch0.6-0.46-0.41-0.54-1.07US Dollar To Yen CrossBuy1.01.481.08-0.54-1.07UST 2yr YieldWait and Watch0.6-0.46-0.41-0.54-1.07UST 10yr YieldWait and Watch1.00.30.290.230.27UST 30yr YieldBuy1.02.572.21.831.53                                                                                                                                                                                                                                                                                                                                                                                                                                        | Platinum                   | Wait and Watch          | 1.0       | 0.42  | 0.56      | 0.61       | 0.83       |
| Uranium \$URAWait and Watch0.60.01-0.07-0.68-0.75Corn FuturesWait and Watch0.5-0.02-0.05-0.0-0.14Soybean FuturesBuy1.01.11.921.781.08WheatWait and Watch0.7-0.34-0.050.310.26SugarWait and Watch0.9-0.61-0.69-0.78-0.76US DollarWait and Watch0.9-0.61-0.680.43-0.18Euro To US Dollar CrossWait and Watch1.00.90.680.43-0.15British Pound To US Dollar CrossWait and Watch1.0-0.36-0.27-0.19-0.15US Dollar To Yen CrossWait and Watch0.6-0.46-0.41-0.54-1.07UST 2yr YieldWait and Watch0.6-0.46-0.41-0.54-1.07UST 10yr YieldWait and Watch1.00.30.290.230.27UST 30yr YieldBuy1.02.572.21.831.53                                                                                                                                                                                                                                                                                                                                                                                                                                                           |                            | Wait and Watch          | 1.0       | -0.89 | -1.41     | -1.69      | -1.69      |
| Corn FuturesWait and Watch0.5-0.02-0.05-0.0-0.14Soybean FuturesBuy1.01.11.921.781.08WheatWait and Watch0.7-0.34-0.050.310.26SugarWait and Watch0.9-0.61-0.69-0.78-0.76US DollarWait and Watch1.00.90.680.43-0.18Euro To US Dollar CrossWait and Watch1.0-0.36-0.27-0.19-0.15British Pound To US Dollar CrossWait and Watch0.80.590.680.871.17US Dollar To Yen CrossBuy1.01.481.070.60.43Canadian Dollar To US Dollar CrossWait and Watch0.6-0.46-0.41-0.54-1.07UST 2yr YieldSell1.0-1.48-1.38-1.2-1.02UST 10yr YieldWait and Watch1.00.30.290.230.27UST 30yr YieldBuy1.02.572.21.831.53                                                                                                                                                                                                                                                                                                                                                                                                                                                                   | Gold                       | Sell                    | 1.0       | -1.06 | -1.19     | -1.25      | -1.31      |
| Corn FuturesWait and Watch0.5-0.02-0.05-0.0-0.14Soybean FuturesBuy1.01.11.921.781.08WheatWait and Watch0.7-0.34-0.050.310.26SugarWait and Watch0.9-0.61-0.69-0.78-0.76US DollarWait and Watch1.00.90.680.43-0.18Euro To US Dollar CrossWait and Watch1.0-0.36-0.27-0.19-0.15British Pound To US Dollar CrossWait and Watch0.80.590.680.871.17US Dollar To Yen CrossBuy1.01.481.070.60.43Canadian Dollar To US Dollar CrossWait and Watch0.6-0.46-0.41-0.54-1.07UST 2yr YieldSell1.0-1.48-1.38-1.2-1.02UST 10yr YieldWait and Watch1.00.30.290.230.27UST 30yr YieldBuy1.02.572.21.831.53                                                                                                                                                                                                                                                                                                                                                                                                                                                                   | Uranium \$URA              | Wait and Watch          | 0.6       | 0.01  | -0.07     | -0.68      | -0.75      |
| Wheat     Wait and Watch     0.7     -0.34     -0.05     0.31     0.26       Sugar     Wait and Watch     0.9     -0.61     -0.69     -0.78     -0.76       US Dollar     Wait and Watch     0.9     -0.61     -0.69     -0.78     -0.76       US Dollar     Wait and Watch     1.0     0.9     0.68     0.43     -0.18       Euro To US Dollar Cross     Wait and Watch     1.0     -0.36     -0.27     -0.19     -0.15       British Pound To US Dollar Cross     Wait and Watch     0.8     0.59     0.68     0.87     1.17       US Dollar To Yen Cross     Buy     1.0     1.48     1.07     0.6     0.43       Canadian Dollar To US Dollar Cross     Wait and Watch     0.6     -0.46     -0.41     -0.54     -1.07       UST 2yr Yield     Sell     1.0     -1.48     -1.38     -1.2     -1.02       UST 30yr Yield     Wait and Watch     1.0     0.3     0.29     0.23     0.27       UST 30yr Yield     Buy     1.0     2.57<                                                                                                                  | Corn Futures               | Wait and Watch          | 0.5       | -0.02 | -0.05     | -0.0       | -0.14      |
| Wheat     Wait and Watch     0.7     -0.34     -0.05     0.31     0.26       Sugar     Wait and Watch     0.9     -0.61     -0.69     -0.78     -0.76       US Dollar     Wait and Watch     0.9     -0.61     -0.69     -0.78     -0.76       US Dollar     Wait and Watch     1.0     0.9     0.68     0.43     -0.18       Euro To US Dollar Cross     Wait and Watch     1.0     -0.36     -0.27     -0.19     -0.15       British Pound To US Dollar Cross     Wait and Watch     0.8     0.59     0.68     0.87     1.17       US Dollar To Yen Cross     Buy     1.0     1.48     1.07     0.6     0.43       Canadian Dollar To US Dollar Cross     Wait and Watch     0.6     -0.46     -0.41     -0.54     -1.07       UST 2yr Yield     Sell     1.0     -1.48     -1.38     -1.2     -1.02       UST 30yr Yield     Wait and Watch     1.0     0.3     0.29     0.23     0.27       UST 30yr Yield     Buy     1.0     2.57<                                                                                                                  | Soybean Futures            | Buy                     | 1.0       | 1.1   | 1.92      | 1.78       | 1.08       |
| US Dollar   Wait and Watch   1.0   0.9   0.68   0.43   -0.18     Euro To US Dollar Cross   Wait and Watch   1.0   -0.36   -0.27   -0.19   -0.15     British Pound To US Dollar Cross   Wait and Watch   0.8   0.59   0.68   0.87   1.17     US Dollar To Yen Cross   Buy   1.0   1.48   1.07   0.6   0.43     Canadian Dollar To US Dollar Cross   Wait and Watch   0.6   -0.46   -0.41   -0.54   -1.07     UST 2yr Yield   Wait and Watch   1.0   -1.48   -1.38   -1.2   -1.02     UST 10yr Yield   Wait and Watch   1.0   0.3   0.29   0.23   0.27     UST 30yr Yield   Buy   1.0   2.57   2.2   1.83   1.53                                                                                                                                                                                                                                                                                                                                                                                                                                            | Wheat                      | Wait and Watch          | 0.7       | -0.34 | -0.05     | 0.31       | 0.26       |
| Euro To US Dollar Cross   Wait and Watch   1.0   -0.36   -0.27   -0.19   -0.15     British Pound To US Dollar Cross   Wait and Watch   0.8   0.59   0.68   0.87   1.17     US Dollar To Yen Cross   Buy   1.0   1.48   1.07   0.6   0.43     Canadian Dollar To US Dollar Cross   Wait and Watch   0.6   -0.46   -0.41   -0.54   -1.07     UST 2yr Yield   Sell   1.0   -1.48   -1.38   -1.2   -1.02     UST 10yr Yield   Wait and Watch   1.0   0.3   0.29   0.23   0.27     UST 30yr Yield   Buy   1.0   2.57   2.2   1.83   1.53                                                                                                                                                                                                                                                                                                                                                                                                                                                                                                                       |                            | Wait and Watch          |           |       |           |            | -0.76      |
| British Pound To US Dollar Cross   Wait and Watch   0.8   0.59   0.68   0.87   1.17     US Dollar To Yen Cross   Buy   1.0   1.48   1.07   0.6   0.43     Canadian Dollar To US Dollar Cross   Wait and Watch   0.6   -0.46   -0.41   -0.54   -1.07     UST 2yr Yield   Sell   1.0   -1.48   -1.38   -1.2   -1.02     UST 10yr Yield   Wait and Watch   0.0   0.3   0.29   0.23   0.27     UST 30yr Yield   Buy   1.0   2.57   2.2   1.83   1.53                                                                                                                                                                                                                                                                                                                                                                                                                                                                                                                                                                                                          | US Dollar                  | Wait and Watch          | 1.0       | 0.9   | 0.68      | 0.43       | -0.18      |
| US Dollar To Yen Cross   Buy   1.0   1.48   1.07   0.6   0.43     Canadian Dollar To US Dollar Cross   Wait and Watch   0.6   -0.46   -0.41   -0.54   -1.07     UST 2yr Yield   Wait and Watch   1.0   -1.48   -1.38   -1.2   -1.02     UST 10yr Yield   Wait and Watch   1.0   0.3   0.29   0.23   0.27     UST 30yr Yield   Buy   1.0   2.57   2.2   1.83   1.53                                                                                                                                                                                                                                                                                                                                                                                                                                                                                                                                                                                                                                                                                        |                            |                         | 1.0       |       | -0.27     | -0.19      | -0.15      |
| Canadian Dollar To US Dollar Cross     Wait and Watch<br>Sell     0.6     -0.46     -0.41     -0.54     -1.07       UST 2yr Yield     Sell     1.0     -1.48     -1.38     -1.2     -1.02       UST 10yr Yield     Wait and Watch     1.0     0.3     0.29     0.23     0.27       UST 30yr Yield     Buy     1.0     2.57     2.2     1.83     1.53                                                                                                                                                                                                                                                                                                                                                                                                                                                                                                                                                                                                                                                                                                      |                            | Wait and Watch          | 0.8       | 0.59  |           |            | 1.17       |
| UST 2yr YieldSell1.0-1.48-1.38-1.2-1.02UST 10yr YieldWait and Watch1.00.30.290.230.27UST 30yr YieldBuy1.02.572.21.831.53                                                                                                                                                                                                                                                                                                                                                                                                                                                                                                                                                                                                                                                                                                                                                                                                                                                                                                                                  |                            |                         |           |       |           |            |            |
| UST 10yr Yield     Wait and Watch     1.0     0.3     0.29     0.23     0.27       UST 30yr Yield     Buy     1.0     2.57     2.2     1.83     1.53                                                                                                                                                                                                                                                                                                                                                                                                                                                                                                                                                                                                                                                                                                                                                                                                                                                                                                      |                            |                         |           |       |           |            |            |
| UST 30yr Yield Buy 1.0 2.57 2.2 1.83 1.53                                                                                                                                                                                                                                                                                                                                                                                                                                                                                                                                                                                                                                                                                                                                                                                                                                                                                                                                                                                                                 |                            |                         |           |       |           |            |            |
|                                                                                                                                                                                                                                                                                                                                                                                                                                                                                                                                                                                                                                                                                                                                                                                                                                                                                                                                                                                                                                                           |                            |                         |           |       |           |            |            |
| High Yield Corp Bond \$HYGWait and Watch1.0-0.56-0.070.210.28                                                                                                                                                                                                                                                                                                                                                                                                                                                                                                                                                                                                                                                                                                                                                                                                                                                                                                                                                                                             |                            |                         |           |       |           |            |            |
|                                                                                                                                                                                                                                                                                                                                                                                                                                                                                                                                                                                                                                                                                                                                                                                                                                                                                                                                                                                                                                                           | High Yield Corp Bond \$HYG | Wait and Watch          | 1.0       | -0.56 | -0.07     | 0.21       | 0.28       |