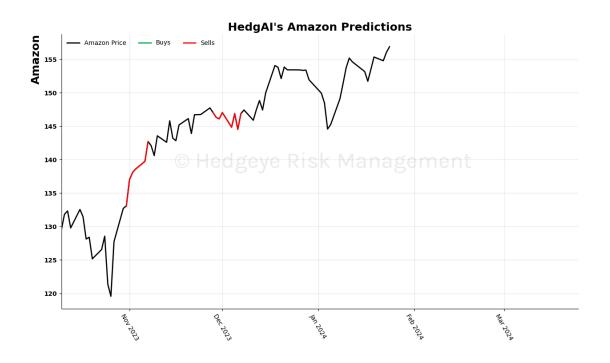

#### Amazon 15 Trading Day Predictions Thresholds of 1.0 and -1.0

NVIDIA 15 Trading Day Predictions Thresholds of 0.7 and -0.7

#### Algo Signal Graph

Each market day, the Algo Signal Graph will update with the prior day's signal generated by the model. The graph starts from the signal generated the day prior to the first day of publication for each asset. Signals are not actual trades.