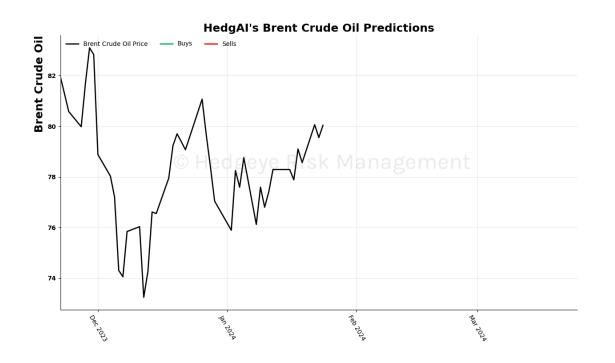

### Brent Crude Oil 15 Trading Day Predictions Thresholds of 1.0 and -1.0

Nat Gas 15 Trading Day Predictions Thresholds of 1.0 and -1.0

Steel 15 Trading Day Predictions Thresholds of 1.0 and -1.0