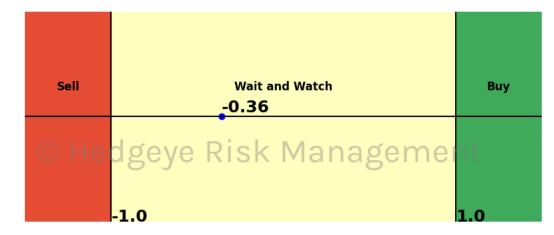

#### Trading Day Threshold Slider Graph

Each market day, the slider chart will illustrate the Algo's current TTM Z Score in relation to the threshold for all signals.