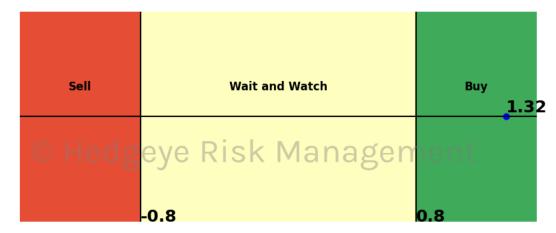

# HedgAI Signals - Current Signals (Displaying Prediction Z Scores)

| Asset                  | <b>Current Position</b> | Threshold             | Today | 1 Day Ago | 2 Days Ago | 3 Days Ago |  |
|------------------------|-------------------------|-----------------------|-------|-----------|------------|------------|--|
| Meta Platforms         | Buy                     | 0.8                   | 1.05  | 1.3       | 1.6        | 1.92       |  |
| Netflix                | Buy                     | 1.0                   | 2.09  | 2.18      | 2.14       | 2.31       |  |
| Germany (Dax)          | Buy                     | 0.5                   | 0.71  | 0.23      | 0.19       | 0.17       |  |
| Bitcoin                | Buy                     | 0.8                   | 1.32  | 1.88      | 2.28       | 2.05       |  |
| Soybean Futures 🕗 🦳    | Buy                     | SK <sub>1.0</sub> VIC | 1.98  | 1.92 e l  | 1.78       | 1.08       |  |
| US Dollar To Yen Cross | Buy                     | 1.0                   | 1.48  | 1.07      | 0.6        | 0.43       |  |
| UST 30yr Yield         | Buy                     | 1.0                   | 2.57  | 2.2       | 1.83       | 1.53       |  |

#### Trading Day Threshold Slider Graph

Each market day, the slider chart will illustrate the Algo's current TTM Z Score in relation to the threshold for all signals.