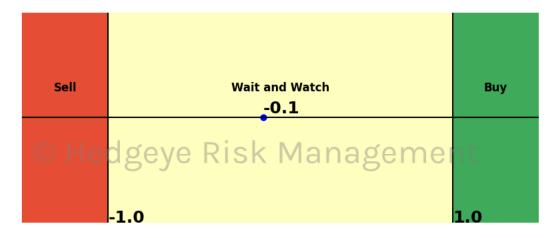

# HedgAI Signals - Summary Signals

| SkP 500     Wait and Watch     0.9     0.67     0.57     0.49     0.35       NASDAQ 100     Wait and Watch     0.9     0.84     0.73     0.37     -0.54       Russell 2000     Wait and Watch     0.9     0.84     0.4     0.36       Google     Wait and Watch     0.8     0.22     -0.01     0.39     0.47       Google     Wait and Watch     0.8     0.22     -0.07     0.29     0.65       MVIDIA     Wait and Watch     0.7     0.42     0.47     0.47     0.42     0.47       Meta Platforms     Buy     0.8     0.46     0.13     -0.52     -1.13       Metariais \$XLB     Wait and Watch     0.8     0.46     -0.31     1.6     1.92       Netfix     Buy     1.0     -0.67     -0.62     -0.46     -0.59       Industriais \$XLF     Wait and Watch     0.7     -0.47     -0.57     0.16     0.18       Consumer Staples \$XLP     Wait and Watch     1.0     -0.17     -0.23     0.34 <t< th=""><th>Asset</th><th><b>Current Position</b></th><th>Threshold</th><th></th><th>1 Day Ago</th><th>2 Days Ago</th><th>3 Days Ago</th></t<>        | Asset                      | <b>Current Position</b> | Threshold |       | 1 Day Ago | 2 Days Ago | 3 Days Ago |
|-----------------------------------------------------------------------------------------------------------------------------------------------------------------------------------------------------------------------------------------------------------------------------------------------------------------------------------------------------------------------------------------------------------------------------------------------------------------------------------------------------------------------------------------------------------------------------------------------------------------------------------------------------------------------------------------------------------------------------------------------------------------------------------------------------------------------------------------------------------------------------------------------------------------------------------------------------------------------------------------------------------------------------------------------------------|----------------------------|-------------------------|-----------|-------|-----------|------------|------------|
| Russell 2000     Wait and Watch     0.9     0.84     0.73     0.37     -0.54       Apple     Wait and Watch     0.8     0.27     0.34     0.4     0.36       Microsoft     Wait and Watch     0.8     0.22     -0.17     0.39     0.47       Google     Wait and Watch     1.0     -0.24     -0.07     0.29     0.65       NVIDIA     Wait and Watch     0.8     0.46     0.13     1.6     1.92       Meta Platforms     Buy     0.8     0.46     0.13     0.52     -1.13       Materials \$XLB     Wait and Watch     0.9     -0.18     0.17     0.62     -0.46     -0.31       Financials \$XLF     Wait and Watch     0.9     -0.18     0.17     0.74     -0.54     -0.59       Industrials \$XLI     Wait and Watch     0.8     0.127     0.16     0.18       Consumer Staples \$XLV     Wait and Watch     0.9     -1.41     -0.23     -0.34     -0.41       Utilities \$XLU     Sell     0.9     -1.61     -0                                                                                                                                       | S&P 500                    | Wait and Watch          |           | 0.67  |           |            |            |
| Apple     Wait and Watch     0.8     0.71     0.39     0.47       Google     Wait and Watch     1.0     -0.24     -0.01     0.58     1.08       Amazon     Wait and Watch     1.0     -0.24     -0.01     0.58     1.08       NVIDIA     Wait and Watch     0.7     0.25     0.37     0.42     0.47       Tesla     Wait and Watch     0.7     0.25     0.37     0.42     0.47       Metfix     Buy     0.8     1.05     1.3     1.6     1.92       Netflix     Buy     0.8     0.05     1.3     1.6     1.92       Industrials \$XLB     Wait and Watch     0.7     -0.46     -0.31       Energy \$XLE     Wait and Watch     0.7     -0.47     -0.54     -0.59       Industrials \$XLI     Wait and Watch     0.0     -0.11     -0.23     -0.34     -0.51       Gonsumer Staples \$XLP     Wait and Watch     0.0     -0.17     -0.12     -0.23     -0.14       Health Care \$XLV     Sell     0                                                                                                                                                        | NASDAQ 100                 | Sell                    | 1.0       | -1.05 |           | -1.16      | -0.92      |
| Microsoft     Wait and Watch     0.8     0.22     -0.17     0.39     0.47       Google     Wait and Watch     1.0     -0.24     -0.01     0.58     1.08       Amazon     Wait and Watch     1.0     -0.45     -0.07     0.29     0.65       NVIDIA     Wait and Watch     0.7     0.25     0.37     0.42     0.47       Tesla     Wait and Watch     0.8     0.46     0.13     -0.52     -1.13       MetaPlatforms     Buy     1.0     2.067     -0.62     -0.46     -0.31       Energy \$XLE     Wait and Watch     0.7     -0.67     -0.52     -0.46     -0.31       Industrials \$XLF     Wait and Watch     0.7     -0.47     -0.54     -0.59       Industrials \$XLF     Wait and Watch     1.0     -0.3     0.27     0.16     0.18       Consumer Staples \$XLP     Wait and Watch     1.0     -0.1     -0.23     -0.34     -0.41       Utilities \$XLU     Sell     0.9     -1.19     -0.23     -0.49     0.                                                                                                                                       | Russell 2000               |                         |           |       |           |            |            |
| Google     Wait and Watch     1.0     -0.24     -0.01     0.58     1.08       Amazon     Wait and Watch     0.7     0.25     0.37     0.42     0.47       Tesla     Wait and Watch     0.8     0.65     0.37     0.42     0.47       Tesla     Wait and Watch     0.8     0.65     0.33     0.65     1.13       Meta Platforms     Buy     0.8     1.05     1.3     1.6     1.92       Netflix     Buy     0.8     1.07     0.42     0.47     0.54     -0.59       Industrials \$XLF     Wait and Watch     0.7     -0.47     -0.54     -0.59       Industrials \$XLI     Wait and Watch     0.8     0.27     0.16     0.18       Consumer Staples \$XLP     Wait and Watch     1.0     -0.3     -0.21     -0.23     -0.34     -0.41       Utilities \$XLU     Sell     0.9     -1.59     -0.88     -0.35     0.13       Gonsumer Staples \$XLY     Wait and Watch     1.0     -0.17     -0.17     0.17                                                                                                                                                   | Apple                      | Wait and Watch          | 0.8       | 0.71  | 0.84      | 0.4        | 0.36       |
| Ame.zon     Wait and Watch     1.0     -0.45     -0.07     0.29     0.65       NVIDIA     Wait and Watch     0.8     0.46     0.13     -0.52     -1.13       Meta Platforms     Buy     0.8     0.46     0.13     -0.52     -1.13       Meta Platforms     Buy     0.8     0.46     0.13     1.6     1.92       Netfilx     Buy     1.0     2.09     2.18     2.14     2.31       Materials \$XLE     Wait and Watch     0.9     -0.18     0.17     -0.7     1.03       Financials \$XLL     Wait and Watch     0.9     -0.18     0.17     -0.54     -0.59       Industrials \$XLL     Wait and Watch     1.0     -0.3     0.27     0.16     0.18       Consumer Staples \$XLP     Wait and Watch     1.0     -0.1     -0.23     -0.34     -0.41       Utilities \$XLV     Sell     0.9     -1.08     -1.3     -1.17     -0.55     -0.49       Retail \$XRT     Sell     0.9     -1.08     -0.57     -0                                                                                                                                                   | Microsoft                  | Wait and Watch          | 0.8       | 0.22  | -0.17     | 0.39       | 0.47       |
| NVIDIA     Wait and Watch     0.7     0.25     0.37     0.42     0.47       Tesla     Wait and Watch     0.8     0.46     0.13     -0.52     -1.13       Meta Platforms     Buy     0.8     1.05     1.3     1.6     1.92       Metfilix     Buy     0.8     1.05     1.3     1.6     1.92       Industrials \$XLB     Wait and Watch     0.9     -0.62     -0.46     -0.31       Financials \$XLF     Wait and Watch     0.9     -0.47     -0.47     -0.54     -0.59       Industrials \$XLF     Wait and Watch     0.8     0.12     -0.05     0.51     0.23       Technology \$XLK     Wait and Watch     1.0     -0.1     -0.23     -0.34     -0.41       Utilities \$XLU     Sell     0.9     -1.59     -0.88     -0.35     0.13       Health Care \$XLY     Sell     0.9     -1.10     -0.22     -0.49       Retail \$XRT     Sell     0.9     -0.17     -0.17     -0.51     -0.49       Retaii                                                                                                                                                      | Google                     | Wait and Watch          | 1.0       | -0.24 | -0.01     | 0.58       | 1.08       |
| Tesla     Wait and Watch     0.8     0.46     0.13     -0.52     -1.13       Meta Platforms     Buy     0.0     2.09     2.18     2.14     2.31       Materials \$XLB     Wait and Watch     0.0     -0.67     -0.62     -0.46     -0.31       Energy \$XLE     Wait and Watch     0.9     -0.18     0.17     0.7     1.03       Industrials \$XLI     Wait and Watch     0.7     -0.47     -0.54     -0.59       Industrials \$XLV     Wait and Watch     1.0     -0.1     -0.23     -0.34     -0.41       Utilities \$XLU     Wait and Watch     1.0     -0.1     -0.23     -0.34     -0.41       Utilities \$XLU     Sell     0.9     -1.59     -0.88     -0.35     0.13       Health Care \$XLV     Sell     0.9     -1.08     -1.37     -0.25     -0.49       Germany (Dax)     Sell     0.9     -1.08     -1.37     -0.3     1.17     -0.54       Japan (Nikkei)     Buy     0.5     -0.71     -0.23     -0.31<                                                                                                                                     | Amazon                     | Wait and Watch          | 1.0       | -0.45 | -0.07     | 0.29       | 0.65       |
| Tesla     Wait and Watch     0.8     0.46     0.13     -0.52     -1.13       Meta Platforms     Buy     0.0     2.09     2.18     2.14     2.31       Materials \$XLB     Wait and Watch     0.0     -0.67     -0.62     -0.46     -0.31       Energy \$XLE     Wait and Watch     0.9     -0.18     0.17     0.7     1.03       Industrials \$XLI     Wait and Watch     0.7     -0.47     -0.54     -0.59       Industrials \$XLV     Wait and Watch     1.0     -0.1     -0.23     -0.34     -0.41       Utilities \$XLU     Wait and Watch     1.0     -0.1     -0.23     -0.34     -0.41       Utilities \$XLU     Sell     0.9     -1.59     -0.88     -0.35     0.13       Health Care \$XLV     Sell     0.9     -1.08     -1.37     -0.25     -0.49       Germany (Dax)     Sell     0.9     -1.08     -1.37     -0.3     1.17     -0.54       Japan (Nikkei)     Buy     0.5     -0.71     -0.23     -0.31<                                                                                                                                     | NVIDIA                     | Wait and Watch          | 0.7       | 0.25  | 0.37      | 0.42       | 0.47       |
| Netflix     Buý     1.0     2.09     2.18     2.14     2.31       Materials \$XLB     Wait and Watch     0.9     -0.18     0.17     0.7     1.03       Financials \$XLF     Wait and Watch     0.9     -0.18     0.17     0.7     1.03       Industrials \$XLF     Wait and Watch     0.7     -0.47     -0.47     -0.54     -0.53       Technology \$XLK     Wait and Watch     1.0     -0.1     -0.23     -0.34     -0.41       Utilities \$XLU     Wait and Watch     1.0     -0.1     -0.23     -0.34     -0.41       Utilities \$XLU     Sell     0.9     -1.41     -1.27     -1.61     -0.89       Consumer Discretionary \$XLY     Wait and Watch     0.5     -0.17     -0.17     -0.25     -0.49       Remay (Dax)     Buy     0.5     -0.07     0.23     0.19     -0.17       Germany (Dax)     Buy     0.5     -0.0     0.54     1.27     1.03       Japan (Nikkei)     Buy     0.8     -0.25     -0.79                                                                                                                                          | Tesla                      | Wait and Watch          | 0.8       | 0.46  | 0.13      | -0.52      | -1.13      |
| Netflix     Buy     1.0     2.09     2.18     2.14     2.31       Materials \$XLB     Wait and Watch     0.9     -0.18     0.17     0.7     1.03       Financials \$XLF     Wait and Watch     0.9     -0.18     0.17     0.7     1.03       Industrials \$XLF     Wait and Watch     0.7     -0.47     -0.54     -0.59       Industrials \$XLV     Wait and Watch     1.0     0.3     0.27     0.16     0.18       Consumer Staples \$XLV     Wait and Watch     1.0     -0.1     -0.23     -0.34     -0.41       Utilities \$XLU     Sell     0.9     -1.41     -1.27     -1.61     -0.89       Consumer Discretionary \$XLY     Wait and Watch     0.5     -0.17     -0.17     -0.25     -0.49       Retail \$XRT     Buy     0.8     -1.32     -1.18     -2.18     -0.3       Japan (Nikkei)     Buy     0.8     -0.17     -0.17     -0.26     -0.31       Bitcoin     Buy     0.8     0.33     0.37     -0.31 <th< th=""><th>Meta Platforms</th><th>Buy</th><th>0.8</th><th>1.05</th><th>1.3</th><th>1.6</th><th>1.92</th></th<>                     | Meta Platforms             | Buy                     | 0.8       | 1.05  | 1.3       | 1.6        | 1.92       |
| Materials \$XLB     Wait and Watch     1.0     -0.67     -0.62     -0.46     -0.31       Financials \$XLF     Wait and Watch     0.7     -0.47     -0.54     -0.59       Industrials \$XLI     Wait and Watch     0.7     -0.47     -0.47     -0.54     -0.59       Industrials \$XLI     Wait and Watch     0.8     0.12     -0.05     0.51     0.23       Technology \$XLK     Wait and Watch     1.0     0.3     0.27     0.16     0.18       Consumer Staples \$XLP     Wait and Watch     1.0     -0.1     -0.23     -0.34     -0.41       Utilities \$XLU     Sell     0.9     -1.59     -0.88     -0.35     0.13       Health Care \$XLY     Sell     0.9     -1.08     -1.3     -1.17     -0.54       Consumer Discretionary \$XLY     Wait and Watch     0.5     -0.71     0.23     0.19     0.17       Germany (Dax)     Buy     0.8     1.32     1.88     2.28     2.05       WTI Crude Oil     Wait and Watch     1.0     -0.15     -                                                                                                         | Netflix                    |                         | 1.0       | 2.09  | 2.18      | 2.14       | 2.31       |
| Energy \$XLE     Wait and Watch     0.9     -0.18     0.17     0.7     1.03       Financials \$XLF     Wait and Watch     0.7     -0.47     -0.54     -0.59       Industrials \$XLI     Wait and Watch     0.8     0.12     -0.05     0.51     0.23       Technology \$XLK     Wait and Watch     1.0     -0.1     -0.23     -0.34     -0.41       Utilities \$XLU     Sell     0.9     -1.41     -1.27     -1.61     -0.89       Consumer Discretionary \$XLY     Wait and Watch     0.5     -0.17     -0.17     -0.25     -0.49       Retail \$XRT     Sell     0.9     -1.08     -1.3     -1.17     -0.54       Germany (Dax)     Buy     0.5     -0.17     -0.17     -0.23     0.19     0.17       China (Shanghai Composite)     Wait and Watch     1.0     -0.15     -0.06     -0.45     -0.31       Japan (Nikkei)     Buy     0.5     -0.0     0.54     -0.27     -0.76       Copper Futures     Sell     0.7     -2.33 <t< th=""><th>Materials \$XLB</th><th></th><th>1.0</th><th></th><th>-0.62</th><th>-0.46</th><th>-0.31</th></t<>           | Materials \$XLB            |                         | 1.0       |       | -0.62     | -0.46      | -0.31      |
| Financials \$XLF     Wait and Watch     0.7     -0.47     -0.47     -0.54     -0.59       Industrials \$XLI     Wait and Watch     0.8     0.12     -0.05     0.51     0.23       Technology \$XLK     Wait and Watch     1.0     0.3     0.27     0.16     0.18       Consumer Staples \$XLP     Wait and Watch     1.0     -0.1     -0.23     -0.34     -0.41       Utilities \$XLU     Sell     0.9     -1.59     -0.88     -0.35     0.13       Consumer Discretionary \$XLY     Wait and Watch     0.5     -0.17     -0.25     -0.49       Retail \$XRT     Sell     0.9     -1.08     -1.3     -1.17     -0.54       Germany (Dax)     Buy     0.5     0.71     0.23     0.19     0.17       China (Shanghai Composite)     Wait and Watch     0.0     -0.18     -0.26     -0.31       Bapan (Nikkei)     Buy     0.81     1.32     1.88     2.28     2.05       W11 Crude Oil     Wait and Watch     1.0     -0.12     -0.07     -0.12 </th <th></th> <th>Wait and Watch</th> <th>0.9</th> <th>-0.18</th> <th>0.17</th> <th>0.7</th> <th>1.03</th> |                            | Wait and Watch          | 0.9       | -0.18 | 0.17      | 0.7        | 1.03       |
| Industrials \$XL1     Wait and Watch     0.8     0.12     -0.05     0.51     0.23       Technology \$XLK     Wait and Watch     1.0     0.3     0.27     0.16     0.18       Consumer Staples \$XLP     Wait and Watch     1.0     -0.1     -0.23     -0.34     -0.41       Utilities \$XLU     Sell     0.9     -1.59     -0.88     -0.35     0.13       Health Care \$XLV     Sell     0.9     -1.61     -0.89     -0.49       Consumer Discretionary \$XLY     Wait and Watch     0.5     -0.17     -0.17     -0.25     -0.49       Germany (Dax)     Buy     0.5     0.71     0.23     0.19     0.17       China (Shanghai Composite)     Wait and Watch     0.5     -0.0     0.54     1.27     1.03       Bitcoin     Buy     0.8     1.32     1.88     2.28     2.05       WTI Crude Oil     Wait and Watch     1.0     -0.15     -0.04     -0.26     -0.31       Brent Crude Oil     Wait and Watch     1.0     0.61     0.36                                                                                                                      |                            | Wait and Watch          |           |       |           | -0.54      | -0.59      |
| Technology \$XLK     Wait and Watch     1.0     0.3     0.27     0.16     0.18       Consumer Staples \$XLP     Wait and Watch     1.0     -0.1     -0.23     -0.34     -0.41       Utilities \$XLU     Sell     0.9     -1.59     -0.88     -0.35     0.13       Health Care \$XLV     Sell     0.9     -1.41     -1.27     -1.61     -0.89       Consumer Discretionary \$XLY     Sell     0.9     -1.08     -0.71     -0.25     -0.49       Retail \$XRT     Sell     0.9     -1.08     -1.17     -0.54       Germany (Dax)     Buy     0.5     -0.71     -0.23     0.19     0.17       Japan (Nikkei)     Buy     0.8     1.32     1.88     2.28     2.05       WTI Crude Oil     Wait and Watch     1.0     -0.15     -0.12     -0.07       Natural Gas Futures     Sell     0.7     -2.33     -2.55     -2.17     -1.52       Opper Futures     Sell     0.7     -2.33     -2.55     -2.17     -1.52 <tr< th=""><th></th><th>Wait and Watch</th><th>0.8</th><th>0.12</th><th>-0.05</th><th>0.51</th><th>0.23</th></tr<>                             |                            | Wait and Watch          | 0.8       | 0.12  | -0.05     | 0.51       | 0.23       |
| Consume     Staples     XLP     Wait and Watch     1.0     -0.1     -0.23     -0.34     -0.41       Utilities     SklU     0.9     -1.59     -0.88     -0.35     0.13       Health Care     SklV     Sell     0.9     -1.41     -1.27     -1.61     -0.89       Consumer Discretionary     SklY     Wait and Watch     0.5     -0.17     -0.23     0.19     0.17       Germany (Dax)     Buy     0.5     0.71     0.23     0.19     0.17       Japan (Nikkei)     Wait and Watch     0.5     -0.00     0.54     1.27     1.03       Bitcoin     Buy     0.8     1.32     1.88     2.28     2.05       WTI Crude Oil     Wait and Watch     1.0     -0.15     -0.12     -0.07       Natural Gas Futures     Sell     0.7     -2.33     -2.55     -2.17     -1.52       Steel     Wait and Watch     1.0     0.61     0.36     -0.27     -0.76       Copper Futures     Sell     0.7     -2.33                                                                                                                                                              |                            |                         |           |       |           |            |            |
| Utilities \$XLU     Sell     0.9     -1.59     -0.88     -0.35     0.13       Health Care \$XLV     Sell     0.9     -1.41     -1.27     -1.61     -0.89       Consumer Discretionary \$XLY     Wait and Watch     0.5     -0.17     -0.17     -0.25     -0.49       Retail \$XRT     Sell     0.9     -1.08     -1.3     -1.17     -0.54       Germany (Dax)     Buy     0.5     -0.17     0.23     0.19     0.17       China (Shanghai Composite)     Wait and Watch     1.0     -0.95     -0.66     -0.45     -0.3       Bitcoin     Buy     0.8     1.32     1.88     2.28     2.05       WTI Crude Oil     Wait and Watch     1.0     -0.15     -0.44     -0.26     -0.31       Natural Gas Futures     Wait and Watch     1.0     -0.61     0.36     -0.27     -0.76       Copper Futures     Sell     0.7     -2.33     -2.55     -2.17     -1.52       Steel     Wait and Watch     1.0     0.24     -0.25                                                                                                                                        |                            |                         |           |       |           |            |            |
| Health Care \$XLV     Sell     0.9     -1.41     -1.27     -1.61     -0.89       Consumer Discretionary \$XLY     Wait and Watch     0.5     -0.17     -0.17     -0.25     -0.49       Retail \$XRT     Buy     0.5     -0.17     -0.17     -0.23     0.19     0.17       China (Shanghai Composite)     Buy     0.5     -0.71     0.23     0.19     0.17       China (Shanghai Composite)     Wait and Watch     0.5     -0.0     0.54     1.27     1.03       Bitcoin     Buy     0.8     1.32     1.88     2.28     2.05       WTI Crude Oil     Wait and Watch     1.0     -0.15     -0.12     -0.07       Natural Gas Futures     Wait and Watch     1.0     0.61     0.36     -0.27     -1.52       Steel     Wait and Watch     1.0     0.24     -0.25     -0.79     -0.44       Lithium \$LIT     Wait and Watch     1.0     0.24     -0.33     0.91       Platinum     Wait and Watch     1.0     0.42     0.56     0.                                                                                                                           |                            |                         |           |       |           |            |            |
| Consumer Discretionary \$XLY     Wait and Watch     0.5     -0.17     -0.27     -0.25     -0.49       Retail \$XRT     Sell     0.9     -1.08     -1.3     -1.17     -0.54       Germany (Dax)     Buy     0.5     -0.71     0.23     0.19     0.17       China (Shanghai Composite)     Wait and Watch     1.0     -0.95     -0.66     -0.45     -0.31       Japan (Nikkei)     Buy     0.8     1.32     1.88     2.28     2.05       WTI Crude Oil     Wait and Watch     1.0     -0.15     -0.12     -0.07       Natural Gas Futures     Sell     0.7     -2.33     -2.55     -2.17     -1.52       Steel     Wait and Watch     1.0     0.25     -0.12     -0.07       Natural Gas Futures     Sell     0.7     -2.33     -2.55     -2.17     -1.52       Steel     Wait and Watch     1.0     0.24     -0.25     -0.79     -0.44       Lithium \$LIT     Wait and Watch     0.6     0.67     0.43     -0.33     0.91                                                                                                                                 |                            |                         |           |       |           |            |            |
| Retail \$XRT     Sell     0.9     -1.08     -1.3     -1.17     -0.54       Germany (Dax)     Buy     0.5     0.71     0.23     0.19     0.17       Japan (Nikkei)     Wait and Watch     1.0     -0.25     -0.66     -0.45     -0.3       Bitcoin     Buy     0.8     1.32     1.88     2.28     2.05       WTI Crude Oil     Wait and Watch     1.0     -0.15     -0.04     -0.26     -0.31       Brent Crude Oil     Wait and Watch     1.0     -0.15     -0.04     -0.26     -0.31       Natural Gas Futures     Wait and Watch     1.0     -0.15     -0.04     -0.26     -0.31       Steel     Wait and Watch     1.0     0.61     0.36     -0.27     -0.76       Copper Futures     Sell     0.7     -2.33     -2.55     -2.17     -1.52       Steel     Wait and Watch     1.0     0.42     0.63     0.63     0.63     0.63     0.63       Gold     Sell     1.0     -1.06     -1.19                                                                                                                                                                |                            |                         |           |       |           |            |            |
| Germany (Dax)<br>China (Shanghai Composite)     Buy<br>Wait and Watch     0.5     0.71     0.23     0.19     0.17       China (Shanghai Composite)     Wait and Watch     1.0     -0.95     -0.66     -0.45     -0.3       Bitcoin     Buy     0.8     1.32     1.88     2.28     2.05       WTI Crude Oil     Wait and Watch     1.0     -0.15     -0.04     -0.26     -0.31       Brent Crude Oil     Wait and Watch     1.0     -0.15     -0.12     -0.07       Natural Gas Futures     Wait and Watch     1.0     0.61     0.36     -0.27     -0.76       Copper Futures     Wait and Watch     1.0     0.61     0.36     -0.27     -0.76       Steel     Wait and Watch     1.0     0.59     1.36     1.51     2.0       Palladium     Wait and Watch     1.0     0.59     1.36     1.51     2.0       Palladium     Wait and Watch     1.0     0.42     0.56     0.61     0.83       Silver     Sell     1.0     -1.06     -1.19                                                                                                                    |                            | Sell                    |           |       |           |            | -0.54      |
| China (Shanghai Composite)     Wait and Watch     1.0     0.95     0.666     -0.45     -0.3       Japan (Nikkei)     Wait and Watch     0.5     -0.0     0.54     1.27     1.03       Bitcoin     Buy     0.8     1.32     1.88     2.28     2.05       WTI Crude Oil     Wait and Watch     1.0     -0.15     -0.04     -0.26     -0.31       Brent Crude Oil     Wait and Watch     1.0     -0.15     -0.04     -0.26     -0.31       Natural Gas Futures     Wait and Watch     1.0     -0.61     0.36     -0.27     -0.76       Copper Futures     Sell     0.7     -2.33     -2.55     -2.17     -1.52       Steel     Wait and Watch     1.0     0.59     1.36     1.51     2.0       Paladinum     Wait and Watch     0.8     0.67     0.43     -0.33     0.91       Platinum     Wait and Watch     0.0     0.42     0.56     0.61     0.83       Gold     Sell     1.0     0.16     0.91     -1.25 <th></th> <th></th> <th></th> <th></th> <th></th> <th></th> <th></th>                                                                         |                            |                         |           |       |           |            |            |
| Japan (Nikkei)     Wait and Watch     0.5     -0.0     0.54     1.27     1.03       Bitcoin     Buy     0.8     1.32     1.88     2.28     2.05       WTI Crude Oil     Wait and Watch     1.0     -0.15     -0.04     -0.26     -0.31       Brent Crude Oil     Wait and Watch     1.0     -0.19     -0.15     -0.12     -0.07       Natural Gas Futures     Wait and Watch     1.0     0.61     0.36     -0.27     -0.76       Copper Futures     Sell     0.7     -2.33     -2.55     -2.17     -1.52       Steel     Wait and Watch     1.0     0.24     -0.25     -0.79     -0.44       Lithium \$LIT     Wait and Watch     1.0     0.42     0.56     0.61     0.83       Silver     Wait and Watch     1.0     0.42     0.56     0.61     0.83       Gold     Sell     1.0     -1.06     -1.19     -1.69     -1.69       Gold     Sell     1.0     -1.06     0.19     -1.78     1.08                                                                                                                                                               |                            |                         |           |       |           |            |            |
| Bitcoin     Buy     0.8     1.32     1.88     2.28     2.05       WTI Crude Oil     Wait and Watch     1.0     -0.15     -0.04     -0.26     -0.31       Brent Crude Oil     Wait and Watch     1.0     -0.15     -0.04     -0.26     -0.31       Natural Gas Futures     Wait and Watch     1.0     -0.19     -0.15     -0.07       Copper Futures     Sell     0.7     -2.33     -2.55     -2.17     -1.52       Steel     Wait and Watch     1.0     0.24     -0.25     -0.79     -0.44       Lithium \$LIT     Wait and Watch     1.0     0.42     -0.56     1.51     2.0       Palladium     Wait and Watch     1.0     0.42     0.56     0.61     0.83       Silver     Wait and Watch     1.0     -0.05     -0.0     -0.14       Gold     Sell     1.0     -1.06     -1.19     -1.25     -1.31       Uranium \$URA     Wait and Watch     0.5     -0.02     -0.05     -0.0     -0.14       <                                                                                                                                                       |                            |                         |           |       |           |            |            |
| WTI Crude Oil     Wait and Watch     1.0     -0.15     -0.04     -0.26     -0.31       Brent Crude Oil     Wait and Watch     1.0     -0.19     -0.15     -0.12     -0.07       Natural Gas Futures     Wait and Watch     1.0     0.61     0.36     -0.27     -0.76       Copper Futures     Sell     0.7     -2.33     -2.55     -2.17     -1.52       Steel     Wait and Watch     1.0     0.24     -0.25     -0.79     -0.44       Lithium \$LIT     Wait and Watch     1.0     0.59     1.36     1.51     2.0       Palladium     Wait and Watch     1.0     0.42     -0.56     0.61     0.83       Silver     Wait and Watch     1.0     0.42     0.56     0.61     0.83       Silver     Wait and Watch     1.0     -0.68     -0.71     -1.69     -1.69       Gold     Sell     Nat and Watch     0.6     0.01     -0.07     -0.68     -0.75       Gold     Sell     Nat and Watch     0.5     -0.02 <th></th> <th></th> <th></th> <th></th> <th></th> <th></th> <th></th>                                                                         |                            |                         |           |       |           |            |            |
| Brent Crude Oil     Wait and Watch     1.0     -0.19     -0.15     -0.12     -0.07       Natural Gas Futures     Wait and Watch     1.0     0.61     0.36     -0.27     -0.76       Copper Futures     Sell     0.7     -2.33     -2.55     -2.17     -1.52       Steel     Wait and Watch     1.0     0.24     -0.25     -0.79     -0.44       Lithium \$LIT     Wait and Watch     1.0     0.59     1.36     1.51     2.0       Palladium     Wait and Watch     1.0     0.42     0.56     0.61     0.83       Silver     Wait and Watch     1.0     -0.42     0.56     0.61     0.83       Silver     Wait and Watch     1.0     -0.89     -1.41     -1.69     -1.69       Gold     Sell     1.0     -0.07     -0.68     -0.75       Corn Futures     Wait and Watch     0.6     0.01     -0.07     -0.68     -0.75       Soybean Futures     Buy     1.0     1.1     1.92     1.78     1.08                                                                                                                                                           |                            |                         |           |       |           |            |            |
| Natural Gas Futures     Wait and Watch     1.0     0.61     0.36     -0.27     -0.76       Copper Futures     Sell     0.7     -2.33     -2.55     -2.17     -1.52       Steel     Wait and Watch     1.0     0.24     -0.25     -0.79     -0.44       Lithium \$LIT     Wait and Watch     1.0     0.59     1.36     1.51     2.0       Palladium     Wait and Watch     1.0     0.42     0.56     0.61     0.83       Silver     Wait and Watch     1.0     0.42     0.56     0.61     0.83       Gold     Wait and Watch     1.0     -0.42     0.56     0.61     0.83       Uranium \$URA     Wait and Watch     1.0     -0.42     0.56     0.61     0.83       Uranium \$URA     Wait and Watch     0.6     0.01     -0.07     -0.68     -0.75       Corn Futures     Buy     1.0     -1.16     -1.19     -1.78     1.08       Soybean Futures     Wait and Watch     0.7     -0.34     -0.05     0.31                                                                                                                                                |                            |                         |           |       |           |            |            |
| Copper Futures     Sell     0.7     -2.33     -2.55     -2.17     -1.52       Steel     Wait and Watch     1.0     0.24     -0.25     -0.79     -0.44       Lithium \$LIT     Wait and Watch     1.0     0.59     1.36     1.51     2.0       Palladium     Wait and Watch     0.8     0.67     0.43     -0.33     0.91       Platinum     Wait and Watch     1.0     0.42     0.56     0.61     0.83       Silver     Wait and Watch     1.0     0.42     0.56     0.61     0.83       Gold     Sell     1.0     -1.06     -1.19     -1.25     -1.31       Uranium \$URA     Wait and Watch     0.6     0.01     -0.07     -0.68     -0.75       Corn Futures     Buy     1.0     1.1     1.92     1.78     1.08       Wheat     Wait and Watch     0.7     -0.34     -0.05     0.31     0.26       Sugar     Wait and Watch     0.9     -0.61     -0.69     -0.78     -0.76 <t< th=""><th>Natural Gas Futures</th><th>Wait and Watch</th><th>1.0</th><th></th><th></th><th></th><th>-0.76</th></t<>                                                     | Natural Gas Futures        | Wait and Watch          | 1.0       |       |           |            | -0.76      |
| Steel   Wait and Watch   1.0   0.24   -0.25   -0.79   -0.44     Lithium \$LIT   Wait and Watch   1.0   0.59   1.36   1.51   2.0     Palladium   Wait and Watch   0.8   0.67   0.43   -0.33   0.91     Platinum   Wait and Watch   1.0   0.42   0.56   0.61   0.83     Silver   Wait and Watch   1.0   0.42   0.56   0.61   0.83     Gold   Sell   1.0   -1.06   -1.19   -1.25   -1.31     Uranium \$URA   Wait and Watch   0.6   0.01   -0.07   -0.68   -0.75     Corn Futures   Buy   1.0   -1.06   -1.19   -1.25   -1.31     Uranium \$URA   Wait and Watch   0.5   -0.02   -0.05   0.0   -0.14     Soybean Futures   Buy   1.0   1.1   1.92   1.78   1.08     Wheat   Wait and Watch   0.7   -0.34   -0.05   0.31   0.26     Sugar   Wait and Watch   0.9   -0.61   -0.69   -0.78                                                                                                                                                                                                                                                                      | Copper Futures             | Sell                    | 0.7       | -2.33 | -2.55     | -2.17      | -1.52      |
| Palladium     Wait and Watch     0.8     0.67     0.43     -0.33     0.91       Platinum     Wait and Watch     1.0     0.42     0.56     0.61     0.83       Silver     Wait and Watch     1.0     -0.89     -1.41     -1.69     -1.69       Gold     Sell     1.0     -1.06     -1.19     -1.25     -1.31       Uranium \$URA     Wait and Watch     0.6     0.01     -0.07     -0.68     -0.75       Corn Futures     Wait and Watch     0.6     0.01     1.1     1.92     1.78     1.08       Wheat     Wait and Watch     0.7     -0.34     -0.05     0.31     0.26       Sugar     Wait and Watch     0.9     -0.61     -0.69     -0.78     -0.76       US Dollar     Cross     Wait and Watch     1.0     -0.36     -0.27     -0.19     -0.15       British Pound To US Dollar Cross     Wait and Watch     1.0     -0.36     -0.27     -0.19     -0.15       British Pound To US Dollar Cross     Wait and Watch <th< th=""><th></th><th>Wait and Watch</th><th>1.0</th><th>0.24</th><th>-0.25</th><th>-0.79</th><th>-0.44</th></th<>             |                            | Wait and Watch          | 1.0       | 0.24  | -0.25     | -0.79      | -0.44      |
| Palladium     Wait and Watch     0.8     0.67     0.43     -0.33     0.91       Platinum     Wait and Watch     1.0     0.42     0.56     0.61     0.83       Silver     Wait and Watch     1.0     -0.89     -1.41     -1.69     -1.69       Gold     Sell     1.0     -1.06     -1.19     -1.25     -1.31       Uranium \$URA     Wait and Watch     0.6     0.01     -0.07     -0.68     -0.75       Corn Futures     Wait and Watch     0.6     0.01     1.1     1.92     1.78     1.08       Wheat     Wait and Watch     0.7     -0.34     -0.05     0.31     0.26       Sugar     Wait and Watch     0.9     -0.61     -0.69     -0.78     -0.76       US Dollar     Cross     Wait and Watch     1.0     -0.36     -0.27     -0.19     -0.15       British Pound To US Dollar Cross     Wait and Watch     1.0     -0.36     -0.27     -0.19     -0.15       British Pound To US Dollar Cross     Wait and Watch <th< th=""><th>Lithium \$LIT</th><th>Wait and Watch</th><th>1.0</th><th>0.59</th><th>1.36</th><th>1.51</th><th>2.0</th></th<>    | Lithium \$LIT              | Wait and Watch          | 1.0       | 0.59  | 1.36      | 1.51       | 2.0        |
| Silver   Wait and Watch   1.0   -0.89   -1.41   -1.69   -1.69     Gold   Sell   1.0   -1.06   -1.19   -1.25   -1.31     Uranium \$URA   Wait and Watch   0.6   0.01   -0.07   -0.68   -0.75     Corn Futures   Wait and Watch   0.5   -0.02   -0.05   -0.0   -0.14     Soybean Futures   Buy   1.0   1.1   1.92   1.78   1.08     Wheat   Wait and Watch   0.7   -0.34   -0.05   0.31   0.26     Sugar   Wait and Watch   0.9   -0.61   -0.69   -0.78   -0.76     US Dollar   Wait and Watch   1.0   -0.36   -0.27   -0.19   -0.15     British Pound To US Dollar Cross   Wait and Watch   0.8   0.59   0.68   0.87   1.17     US Dollar To Yen Cross   Buy   1.0   1.48   1.07   0.6   0.43     UST 10yr Yield   Wait and Watch   0.6   -0.44   -0.54   -1.07     UST 10yr Yield   Wait and Watch   0.6   -0.44   -0                                                                                                                                                                                                                                     |                            | Wait and Watch          | 0.8       | 0.67  | 0.43      | -0.33      | 0.91       |
| GoldSell1.0-1.06-1.19-1.25-1.31Uranium \$URAWait and Watch0.60.01-0.07-0.68-0.75Corn FuturesWait and Watch0.5-0.02-0.05-0.0-0.14Soybean FuturesBuy1.01.11.921.781.08WheatWait and Watch0.7-0.34-0.050.310.26SugarWait and Watch0.9-0.61-0.69-0.78-0.76US DollarVait and Watch1.00.90.680.43-0.18Euro To US Dollar CrossWait and Watch1.0-0.36-0.27-0.19-0.15British Pound To US Dollar CrossWait and Watch0.6-0.46-0.41-0.54-1.07US Dollar To Yen CrossBuy1.01.481.08-0.54-1.07UST 2yr YieldWait and Watch0.6-0.46-0.41-0.54-1.07UST 10yr YieldWait and Watch1.00.30.290.230.27UST 30yr YieldBuy1.02.572.21.831.53                                                                                                                                                                                                                                                                                                                                                                                                                                        | Platinum                   | Wait and Watch          | 1.0       | 0.42  | 0.56      | 0.61       | 0.83       |
| Uranium \$URAWait and Watch0.60.01-0.07-0.68-0.75Corn FuturesWait and Watch0.5-0.02-0.05-0.0-0.14Soybean FuturesBuy1.01.11.921.781.08WheatWait and Watch0.7-0.34-0.050.310.26SugarWait and Watch0.9-0.61-0.69-0.78-0.76US DollarWait and Watch0.9-0.61-0.680.43-0.18Euro To US Dollar CrossWait and Watch1.00.90.680.43-0.15British Pound To US Dollar CrossWait and Watch1.0-0.36-0.27-0.19-0.15US Dollar To Yen CrossWait and Watch0.6-0.46-0.41-0.54-1.07UST 2yr YieldWait and Watch0.6-0.46-0.41-0.54-1.07UST 10yr YieldWait and Watch1.00.30.290.230.27UST 30yr YieldBuy1.02.572.21.831.53                                                                                                                                                                                                                                                                                                                                                                                                                                                           |                            | Wait and Watch          | 1.0       | -0.89 | -1.41     | -1.69      | -1.69      |
| Corn FuturesWait and Watch0.5-0.02-0.05-0.0-0.14Soybean FuturesBuy1.01.11.921.781.08WheatWait and Watch0.7-0.34-0.050.310.26SugarWait and Watch0.9-0.61-0.69-0.78-0.76US DollarWait and Watch1.00.90.680.43-0.18Euro To US Dollar CrossWait and Watch1.0-0.36-0.27-0.19-0.15British Pound To US Dollar CrossWait and Watch0.80.590.680.871.17US Dollar To Yen CrossBuy1.01.481.070.60.43Canadian Dollar To US Dollar CrossWait and Watch0.6-0.46-0.41-0.54-1.07UST 2yr YieldSell1.0-1.48-1.38-1.2-1.02UST 10yr YieldWait and Watch1.00.30.290.230.27UST 30yr YieldBuy1.02.572.21.831.53                                                                                                                                                                                                                                                                                                                                                                                                                                                                   | Gold                       | Sell                    | 1.0       | -1.06 | -1.19     | -1.25      | -1.31      |
| Corn FuturesWait and Watch0.5-0.02-0.05-0.0-0.14Soybean FuturesBuy1.01.11.921.781.08WheatWait and Watch0.7-0.34-0.050.310.26SugarWait and Watch0.9-0.61-0.69-0.78-0.76US DollarWait and Watch1.00.90.680.43-0.18Euro To US Dollar CrossWait and Watch1.0-0.36-0.27-0.19-0.15British Pound To US Dollar CrossWait and Watch0.80.590.680.871.17US Dollar To Yen CrossBuy1.01.481.070.60.43Canadian Dollar To US Dollar CrossWait and Watch0.6-0.46-0.41-0.54-1.07UST 2yr YieldSell1.0-1.48-1.38-1.2-1.02UST 10yr YieldWait and Watch1.00.30.290.230.27UST 30yr YieldBuy1.02.572.21.831.53                                                                                                                                                                                                                                                                                                                                                                                                                                                                   | Uranium \$URA              | Wait and Watch          | 0.6       | 0.01  | -0.07     | -0.68      | -0.75      |
| Wheat     Wait and Watch     0.7     -0.34     -0.05     0.31     0.26       Sugar     Wait and Watch     0.9     -0.61     -0.69     -0.78     -0.76       US Dollar     Wait and Watch     0.9     -0.61     -0.69     -0.78     -0.76       US Dollar     Wait and Watch     1.0     0.9     0.68     0.43     -0.18       Euro To US Dollar Cross     Wait and Watch     1.0     -0.36     -0.27     -0.19     -0.15       British Pound To US Dollar Cross     Wait and Watch     0.8     0.59     0.68     0.87     1.17       US Dollar To Yen Cross     Buy     1.0     1.48     1.07     0.6     0.43       Canadian Dollar To US Dollar Cross     Wait and Watch     0.6     -0.46     -0.41     -0.54     -1.07       UST 2yr Yield     Sell     1.0     -1.48     -1.38     -1.2     -1.02       UST 30yr Yield     Wait and Watch     1.0     0.3     0.29     0.23     0.27       UST 30yr Yield     Buy     1.0     2.57<                                                                                                                  | Corn Futures               | Wait and Watch          | 0.5       | -0.02 | -0.05     | -0.0       | -0.14      |
| Wheat     Wait and Watch     0.7     -0.34     -0.05     0.31     0.26       Sugar     Wait and Watch     0.9     -0.61     -0.69     -0.78     -0.76       US Dollar     Wait and Watch     0.9     -0.61     -0.69     -0.78     -0.76       US Dollar     Wait and Watch     1.0     0.9     0.68     0.43     -0.18       Euro To US Dollar Cross     Wait and Watch     1.0     -0.36     -0.27     -0.19     -0.15       British Pound To US Dollar Cross     Wait and Watch     0.8     0.59     0.68     0.87     1.17       US Dollar To Yen Cross     Buy     1.0     1.48     1.07     0.6     0.43       Canadian Dollar To US Dollar Cross     Wait and Watch     0.6     -0.46     -0.41     -0.54     -1.07       UST 2yr Yield     Sell     1.0     -1.48     -1.38     -1.2     -1.02       UST 30yr Yield     Wait and Watch     1.0     0.3     0.29     0.23     0.27       UST 30yr Yield     Buy     1.0     2.57<                                                                                                                  | Soybean Futures            | Buy                     | 1.0       | 1.1   | 1.92      | 1.78       | 1.08       |
| US Dollar   Wait and Watch   1.0   0.9   0.68   0.43   -0.18     Euro To US Dollar Cross   Wait and Watch   1.0   -0.36   -0.27   -0.19   -0.15     British Pound To US Dollar Cross   Wait and Watch   0.8   0.59   0.68   0.87   1.17     US Dollar To Yen Cross   Buy   1.0   1.48   1.07   0.6   0.43     Canadian Dollar To US Dollar Cross   Wait and Watch   0.6   -0.46   -0.41   -0.54   -1.07     UST 2yr Yield   Wait and Watch   1.0   -1.48   -1.38   -1.2   -1.02     UST 10yr Yield   Wait and Watch   1.0   0.3   0.29   0.23   0.27     UST 30yr Yield   Buy   1.0   2.57   2.2   1.83   1.53                                                                                                                                                                                                                                                                                                                                                                                                                                            | Wheat                      | Wait and Watch          | 0.7       | -0.34 | -0.05     | 0.31       | 0.26       |
| Euro To US Dollar Cross   Wait and Watch   1.0   -0.36   -0.27   -0.19   -0.15     British Pound To US Dollar Cross   Wait and Watch   0.8   0.59   0.68   0.87   1.17     US Dollar To Yen Cross   Buy   1.0   1.48   1.07   0.6   0.43     Canadian Dollar To US Dollar Cross   Wait and Watch   0.6   -0.46   -0.41   -0.54   -1.07     UST 2yr Yield   Sell   1.0   -1.48   -1.38   -1.2   -1.02     UST 10yr Yield   Wait and Watch   1.0   0.3   0.29   0.23   0.27     UST 30yr Yield   Buy   1.0   2.57   2.2   1.83   1.53                                                                                                                                                                                                                                                                                                                                                                                                                                                                                                                       |                            | Wait and Watch          |           |       |           |            | -0.76      |
| British Pound To US Dollar Cross   Wait and Watch   0.8   0.59   0.68   0.87   1.17     US Dollar To Yen Cross   Buy   1.0   1.48   1.07   0.6   0.43     Canadian Dollar To US Dollar Cross   Wait and Watch   0.6   -0.46   -0.41   -0.54   -1.07     UST 2yr Yield   Sell   1.0   -1.48   -1.38   -1.2   -1.02     UST 10yr Yield   Wait and Watch   0.0   0.3   0.29   0.23   0.27     UST 30yr Yield   Buy   1.0   2.57   2.2   1.83   1.53                                                                                                                                                                                                                                                                                                                                                                                                                                                                                                                                                                                                          | US Dollar                  | Wait and Watch          | 1.0       | 0.9   | 0.68      | 0.43       | -0.18      |
| US Dollar To Yen Cross   Buy   1.0   1.48   1.07   0.6   0.43     Canadian Dollar To US Dollar Cross   Wait and Watch   0.6   -0.46   -0.41   -0.54   -1.07     UST 2yr Yield   Wait and Watch   1.0   -1.48   -1.38   -1.2   -1.02     UST 10yr Yield   Wait and Watch   1.0   0.3   0.29   0.23   0.27     UST 30yr Yield   Buy   1.0   2.57   2.2   1.83   1.53                                                                                                                                                                                                                                                                                                                                                                                                                                                                                                                                                                                                                                                                                        |                            |                         | 1.0       |       | -0.27     | -0.19      | -0.15      |
| Canadian Dollar To US Dollar Cross     Wait and Watch<br>Sell     0.6     -0.46     -0.41     -0.54     -1.07       UST 2yr Yield     Sell     1.0     -1.48     -1.38     -1.2     -1.02       UST 10yr Yield     Wait and Watch     1.0     0.3     0.29     0.23     0.27       UST 30yr Yield     Buy     1.0     2.57     2.2     1.83     1.53                                                                                                                                                                                                                                                                                                                                                                                                                                                                                                                                                                                                                                                                                                      |                            | Wait and Watch          | 0.8       | 0.59  |           |            | 1.17       |
| UST 2yr YieldSell1.0-1.48-1.38-1.2-1.02UST 10yr YieldWait and Watch1.00.30.290.230.27UST 30yr YieldBuy1.02.572.21.831.53                                                                                                                                                                                                                                                                                                                                                                                                                                                                                                                                                                                                                                                                                                                                                                                                                                                                                                                                  |                            |                         |           |       |           |            |            |
| UST 10yr Yield     Wait and Watch     1.0     0.3     0.29     0.23     0.27       UST 30yr Yield     Buy     1.0     2.57     2.2     1.83     1.53                                                                                                                                                                                                                                                                                                                                                                                                                                                                                                                                                                                                                                                                                                                                                                                                                                                                                                      |                            |                         |           |       |           |            |            |
| UST 30yr Yield Buy 1.0 2.57 2.2 1.83 1.53                                                                                                                                                                                                                                                                                                                                                                                                                                                                                                                                                                                                                                                                                                                                                                                                                                                                                                                                                                                                                 |                            |                         |           |       |           |            |            |
|                                                                                                                                                                                                                                                                                                                                                                                                                                                                                                                                                                                                                                                                                                                                                                                                                                                                                                                                                                                                                                                           |                            |                         |           |       |           |            |            |
| High Yield Corp Bond \$HYGWait and Watch1.0-0.56-0.070.210.28                                                                                                                                                                                                                                                                                                                                                                                                                                                                                                                                                                                                                                                                                                                                                                                                                                                                                                                                                                                             |                            |                         |           |       |           |            |            |
|                                                                                                                                                                                                                                                                                                                                                                                                                                                                                                                                                                                                                                                                                                                                                                                                                                                                                                                                                                                                                                                           | High Yield Corp Bond \$HYG | Wait and Watch          | 1.0       | -0.56 | -0.07     | 0.21       | 0.28       |

#### Trading Day Threshold Slider Graph

Each market day, the slider chart will illustrate the Algo's current TTM Z Score in relation to the threshold for all signals.