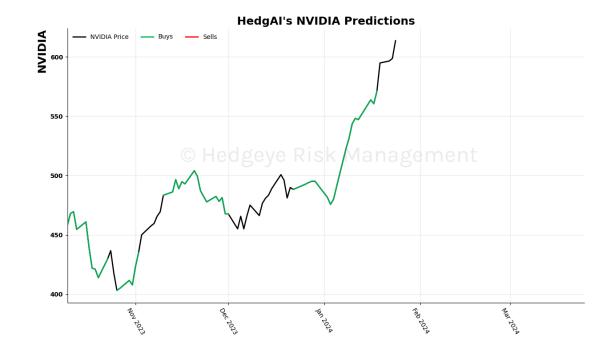

#### Amazon 15 Trading Day Predictions Thresholds of 1.0 and -1.0

NVIDIA 15 Trading Day Predictions Thresholds of 0.7 and -0.7

#### Algo Signal Graph

Each market day, the Algo Signal Graph will update with the prior day's signal generated by the model. The graph starts from the signal generated the day prior to the first day of publication for each asset. Signals are not actual trades.