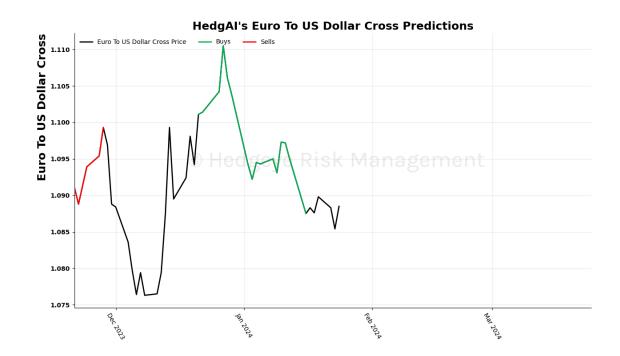

#### Euro To US Dollar Cross 15 Trading Day Predictions Thresholds of 1.0 and -1.0