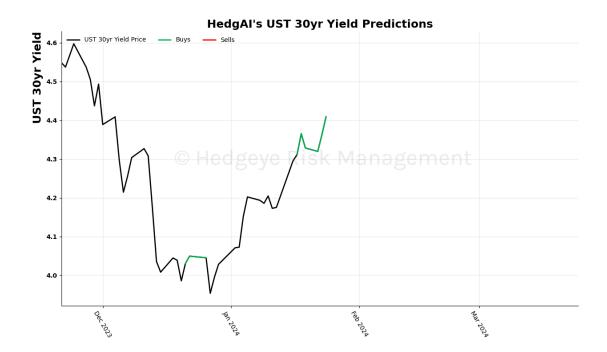

### UST 30yr Yield 15 Trading Day Predictions Thresholds of 1.0 and -1.0

#### Algo Signal Graph

Each market day, the Algo Signal Graph will update with the prior day's signal generated by the model. The graph starts from the signal generated the day prior to the first day of publication for each asset. Signals are not actual trades.