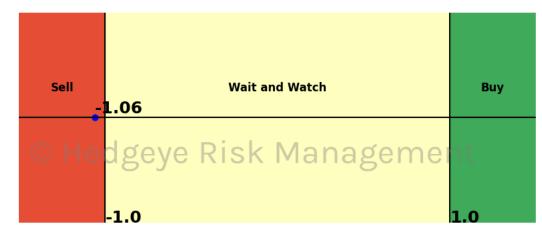

| Asset             | <b>Current Position</b> | Threshold | Today | 1 Day Ago | 2 Days Ago | 3 Days Ago |
|-------------------|-------------------------|-----------|-------|-----------|------------|------------|
| NASDAQ 100        | Sell                    | 1.0       | -1.05 | -1.33     | -1.16      | -0.92      |
| Utilities \$XLU   | Sell                    | 0.9       | -1.59 | -0.88     | -0.35      | 0.13       |
| Health Care \$XLV | Sell                    | 0.9       | -1.41 | -1.27     | -1.61      | -0.89      |
| Retail \$XRT      | Sell                    | 0.9       | -1.08 | -1.3      | -1.17      | -0.54      |
| Copper Futures    | Selleye                 | 0.7       | -2.33 | -2.55     | -2.17      | -1.52      |
| Gold              | Sell                    | 1.0       | -1.06 | -1.19     | -1.25      | -1.31      |
| UST 2yr Yield     | Sell                    | 1.0       | -1.48 | -1.38     | -1.2       | -1.02      |

#### Trading Day Threshold Slider Graph

Each market day, the slider chart will illustrate the Algo's current TTM Z Score in relation to the threshold for all signals.