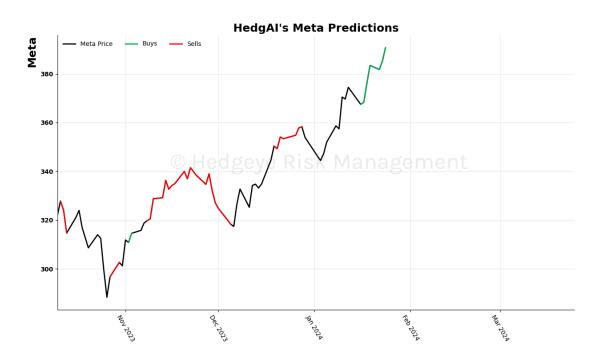

### Tesla 15 Trading Day Predictions Thresholds of 0.8 and -0.8

Meta 15 Trading Day Predictions Thresholds of 0.8 and -0.8

Materials \$XLB 15 Trading Day Predictions Thresholds of 1.0 and -1.0

#### Algo Signal Graph

Each market day, the Algo Signal Graph will update with the prior day's signal generated by the model. The graph starts from the signal generated the day prior to the first day of publication for each asset. Signals are not actual trades.