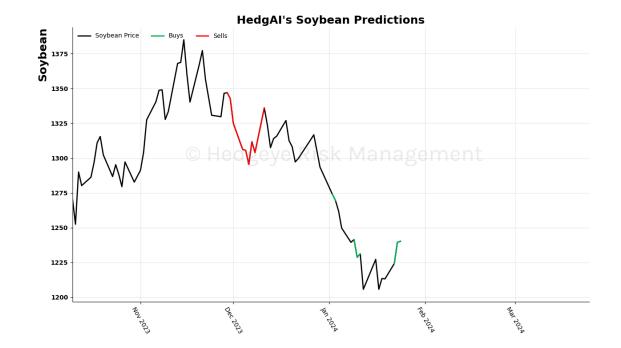

### Corn 15 Trading Day Predictions Thresholds of 0.5 and -0.5

Soybean 15 Trading Day Predictions Thresholds of 1.0 and -1.0

#### Algo Signal Graph

Each market day, the Algo Signal Graph will update with the prior day's signal generated by the model. The graph starts from the signal generated the day prior to the first day of publication for each asset. Signals are not actual trades.