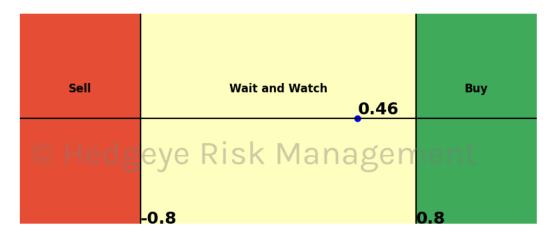

# HedgAI Signals - Summary Signals

| SkP 500     Wait and Watch     0.9     0.67     0.57     0.49     0.35       NASDAQ 100     Wait and Watch     0.9     0.84     0.73     0.37     -0.54       Russell 2000     Wait and Watch     0.9     0.84     0.4     0.36       Google     Wait and Watch     0.8     0.22     -0.01     0.39     0.47       Google     Wait and Watch     0.8     0.22     -0.07     0.29     0.65       MVIDIA     Wait and Watch     0.7     0.42     0.47     0.47     0.42     0.47       Meta Platforms     Buy     0.8     0.46     0.13     -0.52     -1.13       Metariais \$XLB     Wait and Watch     0.8     0.46     -0.31     1.6     1.92       Netfix     Buy     1.0     -0.67     -0.62     -0.46     -0.59       Industriais \$XLF     Wait and Watch     0.7     -0.47     -0.57     0.16     0.18       Consumer Staples \$XLP     Wait and Watch     1.0     -0.17     -0.23     0.34 <t< th=""><th>Asset</th><th><b>Current Position</b></th><th>Threshold</th><th></th><th>1 Day Ago</th><th>2 Days Ago</th><th>3 Days Ago</th></t<>        | Asset                      | <b>Current Position</b> | Threshold |       | 1 Day Ago | 2 Days Ago | 3 Days Ago |
|-----------------------------------------------------------------------------------------------------------------------------------------------------------------------------------------------------------------------------------------------------------------------------------------------------------------------------------------------------------------------------------------------------------------------------------------------------------------------------------------------------------------------------------------------------------------------------------------------------------------------------------------------------------------------------------------------------------------------------------------------------------------------------------------------------------------------------------------------------------------------------------------------------------------------------------------------------------------------------------------------------------------------------------------------------------|----------------------------|-------------------------|-----------|-------|-----------|------------|------------|
| Russell 2000     Wait and Watch     0.9     0.84     0.73     0.37     -0.54       Apple     Wait and Watch     0.8     0.27     0.34     0.4     0.36       Microsoft     Wait and Watch     0.8     0.22     -0.17     0.39     0.47       Google     Wait and Watch     1.0     -0.24     -0.07     0.29     0.65       NVIDIA     Wait and Watch     0.8     0.46     0.13     1.6     1.92       Meta Platforms     Buy     0.8     0.46     0.13     0.52     -1.13       Materials \$XLB     Wait and Watch     0.9     -0.18     0.17     0.62     -0.46     -0.31       Financials \$XLF     Wait and Watch     0.9     -0.18     0.17     0.74     -0.54     -0.59       Industrials \$XLI     Wait and Watch     0.8     0.127     0.16     0.18       Consumer Staples \$XLV     Wait and Watch     0.9     -1.41     -0.23     -0.34     -0.41       Utilities \$XLU     Sell     0.9     -1.61     -0                                                                                                                                       | S&P 500                    | Wait and Watch          |           | 0.67  |           |            |            |
| Apple     Wait and Watch     0.8     0.71     0.39     0.47       Google     Wait and Watch     1.0     -0.24     -0.01     0.58     1.08       Amazon     Wait and Watch     1.0     -0.24     -0.01     0.58     1.08       NVIDIA     Wait and Watch     0.7     0.25     0.37     0.42     0.47       Tesla     Wait and Watch     0.7     0.25     0.37     0.42     0.47       Metfix     Buy     0.8     1.05     1.3     1.6     1.92       Netflix     Buy     0.8     0.05     1.3     1.6     1.92       Industrials \$XLB     Wait and Watch     0.7     -0.46     -0.31       Energy \$XLE     Wait and Watch     0.7     -0.47     -0.54     -0.59       Industrials \$XLI     Wait and Watch     0.0     -0.11     -0.23     -0.34     -0.51       Gonsumer Staples \$XLP     Wait and Watch     0.0     -0.17     -0.12     -0.23     -0.14       Health Care \$XLV     Sell     0                                                                                                                                                        | NASDAQ 100                 | Sell                    | 1.0       | -1.05 |           | -1.16      | -0.92      |
| Microsoft     Wait and Watch     0.8     0.22     -0.17     0.39     0.47       Google     Wait and Watch     1.0     -0.24     -0.01     0.58     1.08       Amazon     Wait and Watch     1.0     -0.45     -0.07     0.29     0.65       NVIDIA     Wait and Watch     0.7     0.25     0.37     0.42     0.47       Tesla     Wait and Watch     0.8     0.46     0.13     -0.52     -1.13       MetaPlatforms     Buy     1.0     2.067     -0.62     -0.46     -0.31       Energy \$XLE     Wait and Watch     0.7     -0.67     -0.52     -0.46     -0.31       Industrials \$XLF     Wait and Watch     0.7     -0.47     -0.54     -0.59       Industrials \$XLF     Wait and Watch     1.0     -0.3     0.27     0.16     0.18       Consumer Staples \$XLP     Wait and Watch     1.0     -0.1     -0.23     -0.34     -0.41       Utilities \$XLU     Sell     0.9     -1.19     -0.23     -0.49     0.                                                                                                                                       | Russell 2000               |                         |           |       |           |            |            |
| Google     Wait and Watch     1.0     -0.24     -0.01     0.58     1.08       Amazon     Wait and Watch     0.7     0.25     0.37     0.42     0.47       Tesla     Wait and Watch     0.8     0.65     0.37     0.42     0.47       Tesla     Wait and Watch     0.8     0.65     0.33     0.65     1.13       Meta Platforms     Buy     0.8     1.05     1.3     1.6     1.92       Netflix     Buy     0.8     1.07     0.42     0.47     0.54     -0.59       Industrials \$XLF     Wait and Watch     0.7     -0.47     -0.54     -0.59       Industrials \$XLI     Wait and Watch     0.8     0.27     0.16     0.18       Consumer Staples \$XLP     Wait and Watch     1.0     -0.3     -0.21     -0.23     -0.34     -0.41       Utilities \$XLU     Sell     0.9     -1.59     -0.88     -0.35     0.13       Gonsumer Staples \$XLY     Wait and Watch     1.0     -0.17     -0.17     0.17                                                                                                                                                   | Apple                      | Wait and Watch          | 0.8       | 0.71  | 0.84      | 0.4        | 0.36       |
| Ame.zon     Wait and Watch     1.0     -0.45     -0.07     0.29     0.65       NVIDIA     Wait and Watch     0.8     0.46     0.13     -0.52     -1.13       Meta Platforms     Buy     0.8     0.46     0.13     -0.52     -1.13       Meta Platforms     Buy     0.8     0.46     0.13     1.6     1.92       Netfilx     Buy     1.0     2.09     2.18     2.14     2.31       Materials \$XLE     Wait and Watch     0.9     -0.18     0.17     -0.7     1.03       Financials \$XLL     Wait and Watch     0.9     -0.18     0.17     -0.54     -0.59       Industrials \$XLL     Wait and Watch     1.0     -0.3     0.27     0.16     0.18       Consumer Staples \$XLP     Wait and Watch     1.0     -0.1     -0.23     -0.34     -0.41       Utilities \$XLV     Sell     0.9     -1.08     -1.3     -1.17     -0.55     -0.49       Retail \$XRT     Sell     0.9     -1.08     -0.57     -0                                                                                                                                                   | Microsoft                  | Wait and Watch          | 0.8       | 0.22  | -0.17     | 0.39       | 0.47       |
| NVIDIA     Wait and Watch     0.7     0.25     0.37     0.42     0.47       Tesla     Wait and Watch     0.8     0.46     0.13     -0.52     -1.13       Meta Platforms     Buy     0.8     1.05     1.3     1.6     1.92       Metfilix     Buy     0.8     1.05     1.3     1.6     1.92       Industrials \$XLB     Wait and Watch     0.9     -0.62     -0.46     -0.31       Financials \$XLF     Wait and Watch     0.9     -0.47     -0.47     -0.54     -0.59       Industrials \$XLF     Wait and Watch     0.8     0.12     -0.05     0.51     0.23       Technology \$XLK     Wait and Watch     1.0     -0.1     -0.23     -0.34     -0.41       Utilities \$XLU     Sell     0.9     -1.59     -0.88     -0.35     0.13       Health Care \$XLY     Sell     0.9     -1.10     -0.22     -0.49       Retail \$XRT     Sell     0.9     -0.17     -0.17     -0.51     -0.49       Retaii                                                                                                                                                      | Google                     | Wait and Watch          | 1.0       | -0.24 | -0.01     | 0.58       | 1.08       |
| Tesla     Wait and Watch     0.8     0.46     0.13     -0.52     -1.13       Meta Platforms     Buy     0.0     2.09     2.18     2.14     2.31       Materials \$XLB     Wait and Watch     0.0     -0.67     -0.62     -0.46     -0.31       Energy \$XLE     Wait and Watch     0.9     -0.18     0.17     0.7     1.03       Industrials \$XLI     Wait and Watch     0.7     -0.47     -0.54     -0.59       Industrials \$XLV     Wait and Watch     1.0     -0.1     -0.23     -0.34     -0.41       Utilities \$XLU     Wait and Watch     1.0     -0.1     -0.23     -0.34     -0.41       Utilities \$XLU     Sell     0.9     -1.59     -0.88     -0.35     0.13       Health Care \$XLV     Sell     0.9     -1.08     -1.37     -0.25     -0.49       Germany (Dax)     Sell     0.9     -1.08     -1.37     -0.3     1.17     -0.54       Japan (Nikkei)     Buy     0.5     -0.71     -0.23     -0.31<                                                                                                                                     | Amazon                     | Wait and Watch          | 1.0       | -0.45 | -0.07     | 0.29       | 0.65       |
| Tesla     Wait and Watch     0.8     0.46     0.13     -0.52     -1.13       Meta Platforms     Buy     0.0     2.09     2.18     2.14     2.31       Materials \$XLB     Wait and Watch     0.0     -0.67     -0.62     -0.46     -0.31       Energy \$XLE     Wait and Watch     0.9     -0.18     0.17     0.7     1.03       Industrials \$XLI     Wait and Watch     0.7     -0.47     -0.54     -0.59       Industrials \$XLV     Wait and Watch     1.0     -0.1     -0.23     -0.34     -0.41       Utilities \$XLU     Wait and Watch     1.0     -0.1     -0.23     -0.34     -0.41       Utilities \$XLU     Sell     0.9     -1.59     -0.88     -0.35     0.13       Health Care \$XLV     Sell     0.9     -1.08     -1.37     -0.25     -0.49       Germany (Dax)     Sell     0.9     -1.08     -1.37     -0.3     1.17     -0.54       Japan (Nikkei)     Buy     0.5     -0.71     -0.23     -0.31<                                                                                                                                     | NVIDIA                     | Wait and Watch          | 0.7       | 0.25  | 0.37      | 0.42       | 0.47       |
| Netflix     Buý     1.0     2.09     2.18     2.14     2.31       Materials \$XLB     Wait and Watch     0.9     -0.18     0.17     0.7     1.03       Financials \$XLF     Wait and Watch     0.9     -0.18     0.17     0.7     1.03       Industrials \$XLF     Wait and Watch     0.7     -0.47     -0.47     -0.54     -0.53       Technology \$XLK     Wait and Watch     1.0     -0.1     -0.23     -0.34     -0.41       Utilities \$XLU     Wait and Watch     1.0     -0.1     -0.23     -0.34     -0.41       Utilities \$XLU     Sell     0.9     -1.41     -1.27     -1.61     -0.89       Consumer Discretionary \$XLY     Wait and Watch     0.5     -0.17     -0.17     -0.25     -0.49       Remay (Dax)     Buy     0.5     -0.07     0.23     0.19     -0.17       Germany (Dax)     Buy     0.5     -0.0     0.54     1.27     1.03       Japan (Nikkei)     Buy     0.8     -0.25     -0.79                                                                                                                                          | Tesla                      | Wait and Watch          | 0.8       | 0.46  | 0.13      | -0.52      | -1.13      |
| Netflix     Buy     1.0     2.09     2.18     2.14     2.31       Materials \$XLB     Wait and Watch     0.9     -0.18     0.17     0.7     1.03       Financials \$XLF     Wait and Watch     0.9     -0.18     0.17     0.7     1.03       Industrials \$XLF     Wait and Watch     0.7     -0.47     -0.54     -0.59       Industrials \$XLV     Wait and Watch     1.0     0.3     0.27     0.16     0.18       Consumer Staples \$XLV     Wait and Watch     1.0     -0.1     -0.23     -0.34     -0.41       Utilities \$XLU     Sell     0.9     -1.41     -1.27     -1.61     -0.89       Consumer Discretionary \$XLY     Wait and Watch     0.5     -0.17     -0.17     -0.25     -0.49       Retail \$XRT     Buy     0.8     -1.32     -1.18     -2.18     -0.3       Japan (Nikkei)     Buy     0.8     -0.17     -0.17     -0.26     -0.31       Bitcoin     Buy     0.8     0.33     0.37     -0.31 <th< th=""><th>Meta Platforms</th><th>Buy</th><th>0.8</th><th>1.05</th><th>1.3</th><th>1.6</th><th>1.92</th></th<>                     | Meta Platforms             | Buy                     | 0.8       | 1.05  | 1.3       | 1.6        | 1.92       |
| Materials \$XLB     Wait and Watch     1.0     -0.67     -0.62     -0.46     -0.31       Financials \$XLF     Wait and Watch     0.7     -0.47     -0.54     -0.59       Industrials \$XLI     Wait and Watch     0.7     -0.47     -0.47     -0.54     -0.59       Industrials \$XLI     Wait and Watch     0.8     0.12     -0.05     0.51     0.23       Technology \$XLK     Wait and Watch     1.0     0.3     0.27     0.16     0.18       Consumer Staples \$XLP     Wait and Watch     1.0     -0.1     -0.23     -0.34     -0.41       Utilities \$XLU     Sell     0.9     -1.59     -0.88     -0.35     0.13       Health Care \$XLY     Sell     0.9     -1.08     -1.3     -1.17     -0.54       Consumer Discretionary \$XLY     Wait and Watch     0.5     -0.71     0.23     0.19     0.17       Germany (Dax)     Buy     0.8     1.32     1.88     2.28     2.05       WTI Crude Oil     Wait and Watch     1.0     -0.15     -                                                                                                         | Netflix                    |                         | 1.0       | 2.09  | 2.18      | 2.14       | 2.31       |
| Energy \$XLE     Wait and Watch     0.9     -0.18     0.17     0.7     1.03       Financials \$XLF     Wait and Watch     0.7     -0.47     -0.54     -0.59       Industrials \$XLI     Wait and Watch     0.8     0.12     -0.05     0.51     0.23       Technology \$XLK     Wait and Watch     1.0     -0.1     -0.23     -0.34     -0.41       Utilities \$XLU     Sell     0.9     -1.41     -1.27     -1.61     -0.89       Consumer Discretionary \$XLY     Wait and Watch     0.5     -0.17     -0.17     -0.25     -0.49       Retail \$XRT     Sell     0.9     -1.08     -1.3     -1.17     -0.54       Germany (Dax)     Buy     0.5     -0.17     -0.17     -0.23     0.19     0.17       China (Shanghai Composite)     Wait and Watch     1.0     -0.15     -0.06     -0.45     -0.31       Japan (Nikkei)     Buy     0.5     -0.0     0.54     -0.27     -0.76       Copper Futures     Sell     0.7     -2.33 <t< th=""><th>Materials \$XLB</th><th></th><th>1.0</th><th></th><th>-0.62</th><th>-0.46</th><th>-0.31</th></t<>           | Materials \$XLB            |                         | 1.0       |       | -0.62     | -0.46      | -0.31      |
| Financials \$XLF     Wait and Watch     0.7     -0.47     -0.47     -0.54     -0.59       Industrials \$XLI     Wait and Watch     0.8     0.12     -0.05     0.51     0.23       Technology \$XLK     Wait and Watch     1.0     0.3     0.27     0.16     0.18       Consumer Staples \$XLP     Wait and Watch     1.0     -0.1     -0.23     -0.34     -0.41       Utilities \$XLU     Sell     0.9     -1.59     -0.88     -0.35     0.13       Consumer Discretionary \$XLY     Wait and Watch     0.5     -0.17     -0.25     -0.49       Retail \$XRT     Sell     0.9     -1.08     -1.3     -1.17     -0.54       Germany (Dax)     Buy     0.5     0.71     0.23     0.19     0.17       China (Shanghai Composite)     Wait and Watch     0.0     -0.18     -0.26     -0.31       Bapan (Nikkei)     Buy     0.81     1.32     1.88     2.28     2.05       W11 Crude Oil     Wait and Watch     1.0     -0.12     -0.07     -0.12 </th <th></th> <th>Wait and Watch</th> <th>0.9</th> <th>-0.18</th> <th>0.17</th> <th>0.7</th> <th>1.03</th> |                            | Wait and Watch          | 0.9       | -0.18 | 0.17      | 0.7        | 1.03       |
| Industrials \$XL1     Wait and Watch     0.8     0.12     -0.05     0.51     0.23       Technology \$XLK     Wait and Watch     1.0     0.3     0.27     0.16     0.18       Consumer Staples \$XLP     Wait and Watch     1.0     -0.1     -0.23     -0.34     -0.41       Utilities \$XLU     Sell     0.9     -1.59     -0.88     -0.35     0.13       Health Care \$XLV     Sell     0.9     -1.61     -0.89     -0.49       Consumer Discretionary \$XLY     Wait and Watch     0.5     -0.17     -0.17     -0.25     -0.49       Germany (Dax)     Buy     0.5     0.71     0.23     0.19     0.17       China (Shanghai Composite)     Wait and Watch     0.5     -0.0     0.54     1.27     1.03       Bitcoin     Buy     0.8     1.32     1.88     2.28     2.05       WTI Crude Oil     Wait and Watch     1.0     -0.15     -0.04     -0.26     -0.31       Brent Crude Oil     Wait and Watch     1.0     0.61     0.36                                                                                                                      |                            | Wait and Watch          |           |       |           | -0.54      | -0.59      |
| Technology \$XLK     Wait and Watch     1.0     0.3     0.27     0.16     0.18       Consumer Staples \$XLP     Wait and Watch     1.0     -0.1     -0.23     -0.34     -0.41       Utilities \$XLU     Sell     0.9     -1.59     -0.88     -0.35     0.13       Health Care \$XLV     Sell     0.9     -1.41     -1.27     -1.61     -0.89       Consumer Discretionary \$XLY     Sell     0.9     -1.08     -0.71     -0.25     -0.49       Retail \$XRT     Sell     0.9     -1.08     -1.17     -0.54       Germany (Dax)     Buy     0.5     -0.71     -0.23     0.19     0.17       Japan (Nikkei)     Buy     0.8     1.32     1.88     2.28     2.05       WTI Crude Oil     Wait and Watch     1.0     -0.15     -0.12     -0.07       Natural Gas Futures     Sell     0.7     -2.33     -2.55     -2.17     -1.52       Opper Futures     Sell     0.7     -2.33     -2.55     -2.17     -1.52 <tr< th=""><th></th><th>Wait and Watch</th><th>0.8</th><th>0.12</th><th>-0.05</th><th>0.51</th><th>0.23</th></tr<>                             |                            | Wait and Watch          | 0.8       | 0.12  | -0.05     | 0.51       | 0.23       |
| Consume     Staples     XLP     Wait and Watch     1.0     -0.1     -0.23     -0.34     -0.41       Utilities     SklU     0.9     -1.59     -0.88     -0.35     0.13       Health Care     SklV     Sell     0.9     -1.41     -1.27     -1.61     -0.89       Consumer Discretionary     SklY     Wait and Watch     0.5     -0.17     -0.23     0.19     0.17       Germany (Dax)     Buy     0.5     0.71     0.23     0.19     0.17       Japan (Nikkei)     Wait and Watch     0.5     -0.00     0.54     1.27     1.03       Bitcoin     Buy     0.8     1.32     1.88     2.28     2.05       WTI Crude Oil     Wait and Watch     1.0     -0.15     -0.12     -0.07       Natural Gas Futures     Sell     0.7     -2.33     -2.55     -2.17     -1.52       Steel     Wait and Watch     1.0     0.61     0.36     -0.27     -0.76       Copper Futures     Sell     0.7     -2.33                                                                                                                                                              |                            |                         |           |       |           |            |            |
| Utilities \$XLU     Sell     0.9     -1.59     -0.88     -0.35     0.13       Health Care \$XLV     Sell     0.9     -1.41     -1.27     -1.61     -0.89       Consumer Discretionary \$XLY     Wait and Watch     0.5     -0.17     -0.17     -0.25     -0.49       Retail \$XRT     Sell     0.9     -1.08     -1.3     -1.17     -0.54       Germany (Dax)     Buy     0.5     -0.17     0.23     0.19     0.17       China (Shanghai Composite)     Wait and Watch     1.0     -0.95     -0.66     -0.45     -0.3       Bitcoin     Buy     0.8     1.32     1.88     2.28     2.05       WTI Crude Oil     Wait and Watch     1.0     -0.15     -0.44     -0.26     -0.31       Natural Gas Futures     Wait and Watch     1.0     -0.61     0.36     -0.27     -0.76       Copper Futures     Sell     0.7     -2.33     -2.55     -2.17     -1.52       Steel     Wait and Watch     1.0     0.24     -0.25                                                                                                                                        |                            |                         |           |       |           |            |            |
| Health Care \$XLV     Sell     0.9     -1.41     -1.27     -1.61     -0.89       Consumer Discretionary \$XLY     Wait and Watch     0.5     -0.17     -0.17     -0.25     -0.49       Retail \$XRT     Buy     0.5     -0.17     -0.17     -0.23     0.19     0.17       China (Shanghai Composite)     Buy     0.5     -0.71     0.23     0.19     0.17       China (Shanghai Composite)     Wait and Watch     0.5     -0.0     0.54     1.27     1.03       Bitcoin     Buy     0.8     1.32     1.88     2.28     2.05       WTI Crude Oil     Wait and Watch     1.0     -0.15     -0.12     -0.07       Natural Gas Futures     Wait and Watch     1.0     0.61     0.36     -0.27     -1.52       Steel     Wait and Watch     1.0     0.24     -0.25     -0.79     -0.44       Lithium \$LIT     Wait and Watch     1.0     0.24     -0.33     0.91       Platinum     Wait and Watch     1.0     0.42     0.56     0.                                                                                                                           |                            |                         |           |       |           |            |            |
| Consumer Discretionary \$XLY     Wait and Watch     0.5     -0.17     -0.27     -0.25     -0.49       Retail \$XRT     Sell     0.9     -1.08     -1.3     -1.17     -0.54       Germany (Dax)     Buy     0.5     -0.71     0.23     0.19     0.17       China (Shanghai Composite)     Wait and Watch     1.0     -0.95     -0.66     -0.45     -0.31       Japan (Nikkei)     Buy     0.8     1.32     1.88     2.28     2.05       WTI Crude Oil     Wait and Watch     1.0     -0.15     -0.12     -0.07       Natural Gas Futures     Sell     0.7     -2.33     -2.55     -2.17     -1.52       Steel     Wait and Watch     1.0     0.25     -0.12     -0.07       Natural Gas Futures     Sell     0.7     -2.33     -2.55     -2.17     -1.52       Steel     Wait and Watch     1.0     0.24     -0.25     -0.79     -0.44       Lithium \$LIT     Wait and Watch     0.6     0.67     0.43     -0.33     0.91                                                                                                                                 |                            |                         |           |       |           |            |            |
| Retail \$XRT     Sell     0.9     -1.08     -1.3     -1.17     -0.54       Germany (Dax)     Buy     0.5     0.71     0.23     0.19     0.17       Japan (Nikkei)     Wait and Watch     1.0     -0.25     -0.66     -0.45     -0.3       Bitcoin     Buy     0.8     1.32     1.88     2.28     2.05       WTI Crude Oil     Wait and Watch     1.0     -0.15     -0.04     -0.26     -0.31       Brent Crude Oil     Wait and Watch     1.0     -0.15     -0.04     -0.26     -0.31       Natural Gas Futures     Wait and Watch     1.0     -0.15     -0.04     -0.26     -0.31       Steel     Wait and Watch     1.0     0.61     0.36     -0.27     -0.76       Copper Futures     Sell     0.7     -2.33     -2.55     -2.17     -1.52       Steel     Wait and Watch     1.0     0.42     0.63     0.63     0.63     0.63     0.63       Gold     Sell     1.0     -1.06     -1.19                                                                                                                                                                |                            |                         |           |       |           |            |            |
| Germany (Dax)<br>China (Shanghai Composite)     Buy<br>Wait and Watch     0.5     0.71     0.23     0.19     0.17       China (Shanghai Composite)     Wait and Watch     1.0     -0.95     -0.66     -0.45     -0.3       Bitcoin     Buy     0.8     1.32     1.88     2.28     2.05       WTI Crude Oil     Wait and Watch     1.0     -0.15     -0.04     -0.26     -0.31       Brent Crude Oil     Wait and Watch     1.0     -0.15     -0.12     -0.07       Natural Gas Futures     Wait and Watch     1.0     0.61     0.36     -0.27     -0.76       Copper Futures     Wait and Watch     1.0     0.61     0.36     -0.27     -0.76       Steel     Wait and Watch     1.0     0.59     1.36     1.51     2.0       Palladium     Wait and Watch     1.0     0.59     1.36     1.51     2.0       Palladium     Wait and Watch     1.0     0.42     0.56     0.61     0.83       Silver     Sell     1.0     -1.06     -1.19                                                                                                                    |                            | Sell                    |           |       |           |            | -0.54      |
| China (Shanghai Composite)     Wait and Watch     1.0     0.95     0.666     -0.45     -0.3       Japan (Nikkei)     Wait and Watch     0.5     -0.0     0.54     1.27     1.03       Bitcoin     Buy     0.8     1.32     1.88     2.28     2.05       WTI Crude Oil     Wait and Watch     1.0     -0.15     -0.04     -0.26     -0.31       Brent Crude Oil     Wait and Watch     1.0     -0.15     -0.04     -0.26     -0.31       Natural Gas Futures     Wait and Watch     1.0     -0.61     0.36     -0.27     -0.76       Copper Futures     Sell     0.7     -2.33     -2.55     -2.17     -1.52       Steel     Wait and Watch     1.0     0.59     1.36     1.51     2.0       Paladinum     Wait and Watch     0.8     0.67     0.43     -0.33     0.91       Platinum     Wait and Watch     0.0     0.42     0.56     0.61     0.83       Gold     Sell     1.0     0.16     0.91     -1.25 <th></th> <th></th> <th></th> <th></th> <th></th> <th></th> <th></th>                                                                         |                            |                         |           |       |           |            |            |
| Japan (Nikkei)     Wait and Watch     0.5     -0.0     0.54     1.27     1.03       Bitcoin     Buy     0.8     1.32     1.88     2.28     2.05       WTI Crude Oil     Wait and Watch     1.0     -0.15     -0.04     -0.26     -0.31       Brent Crude Oil     Wait and Watch     1.0     -0.19     -0.15     -0.12     -0.07       Natural Gas Futures     Wait and Watch     1.0     0.61     0.36     -0.27     -0.76       Copper Futures     Sell     0.7     -2.33     -2.55     -2.17     -1.52       Steel     Wait and Watch     1.0     0.24     -0.25     -0.79     -0.44       Lithium \$LIT     Wait and Watch     1.0     0.42     0.56     0.61     0.83       Silver     Wait and Watch     1.0     0.42     0.56     0.61     0.83       Gold     Sell     1.0     -1.06     -1.19     -1.69     -1.69       Gold     Sell     1.0     -1.06     0.19     -1.78     1.08                                                                                                                                                               |                            |                         |           |       |           |            |            |
| Bitcoin     Buy     0.8     1.32     1.88     2.28     2.05       WTI Crude Oil     Wait and Watch     1.0     -0.15     -0.04     -0.26     -0.31       Brent Crude Oil     Wait and Watch     1.0     -0.15     -0.04     -0.26     -0.31       Natural Gas Futures     Wait and Watch     1.0     -0.19     -0.15     -0.07       Copper Futures     Sell     0.7     -2.33     -2.55     -2.17     -1.52       Steel     Wait and Watch     1.0     0.24     -0.25     -0.79     -0.44       Lithium \$LIT     Wait and Watch     1.0     0.42     -0.56     1.51     2.0       Palladium     Wait and Watch     1.0     0.42     0.56     0.61     0.83       Silver     Wait and Watch     1.0     -0.05     -0.0     -0.14       Gold     Sell     1.0     -1.06     -1.19     -1.25     -1.31       Uranium \$URA     Wait and Watch     0.5     -0.02     -0.05     -0.0     -0.14       <                                                                                                                                                       |                            |                         |           |       |           |            |            |
| WTI Crude Oil     Wait and Watch     1.0     -0.15     -0.04     -0.26     -0.31       Brent Crude Oil     Wait and Watch     1.0     -0.19     -0.15     -0.12     -0.07       Natural Gas Futures     Wait and Watch     1.0     0.61     0.36     -0.27     -0.76       Copper Futures     Sell     0.7     -2.33     -2.55     -2.17     -1.52       Steel     Wait and Watch     1.0     0.24     -0.25     -0.79     -0.44       Lithium \$LIT     Wait and Watch     1.0     0.59     1.36     1.51     2.0       Palladium     Wait and Watch     1.0     0.42     -0.56     0.61     0.83       Silver     Wait and Watch     1.0     0.42     0.56     0.61     0.83       Silver     Wait and Watch     1.0     -0.68     -0.71     -1.69     -1.69       Gold     Sell     Nat and Watch     0.6     0.01     -0.07     -0.68     -0.75       Gold     Sell     Nat and Watch     0.5     -0.02 <th></th> <th></th> <th></th> <th></th> <th></th> <th></th> <th></th>                                                                         |                            |                         |           |       |           |            |            |
| Brent Crude Oil     Wait and Watch     1.0     -0.19     -0.15     -0.12     -0.07       Natural Gas Futures     Wait and Watch     1.0     0.61     0.36     -0.27     -0.76       Copper Futures     Sell     0.7     -2.33     -2.55     -2.17     -1.52       Steel     Wait and Watch     1.0     0.24     -0.25     -0.79     -0.44       Lithium \$LIT     Wait and Watch     1.0     0.59     1.36     1.51     2.0       Palladium     Wait and Watch     1.0     0.42     0.56     0.61     0.83       Silver     Wait and Watch     1.0     -0.42     0.56     0.61     0.83       Silver     Wait and Watch     1.0     -0.89     -1.41     -1.69     -1.69       Gold     Sell     1.0     -0.07     -0.68     -0.75       Corn Futures     Wait and Watch     0.6     0.01     -0.07     -0.68     -0.75       Soybean Futures     Buy     1.0     1.1     1.92     1.78     1.08                                                                                                                                                           |                            |                         |           |       |           |            |            |
| Natural Gas Futures     Wait and Watch     1.0     0.61     0.36     -0.27     -0.76       Copper Futures     Sell     0.7     -2.33     -2.55     -2.17     -1.52       Steel     Wait and Watch     1.0     0.24     -0.25     -0.79     -0.44       Lithium \$LIT     Wait and Watch     1.0     0.59     1.36     1.51     2.0       Palladium     Wait and Watch     1.0     0.42     0.56     0.61     0.83       Silver     Wait and Watch     1.0     0.42     0.56     0.61     0.83       Gold     Wait and Watch     1.0     -0.42     0.56     0.61     0.83       Uranium \$URA     Wait and Watch     1.0     -0.42     0.56     0.61     0.83       Uranium \$URA     Wait and Watch     0.6     0.01     -0.07     -0.68     -0.75       Corn Futures     Buy     1.0     -1.16     -1.19     -1.78     1.08       Soybean Futures     Wait and Watch     0.7     -0.34     -0.05     0.31                                                                                                                                                |                            |                         |           |       |           |            |            |
| Copper Futures     Sell     0.7     -2.33     -2.55     -2.17     -1.52       Steel     Wait and Watch     1.0     0.24     -0.25     -0.79     -0.44       Lithium \$LIT     Wait and Watch     1.0     0.59     1.36     1.51     2.0       Palladium     Wait and Watch     0.8     0.67     0.43     -0.33     0.91       Platinum     Wait and Watch     1.0     0.42     0.56     0.61     0.83       Silver     Wait and Watch     1.0     0.42     0.56     0.61     0.83       Gold     Sell     1.0     -1.06     -1.19     -1.25     -1.31       Uranium \$URA     Wait and Watch     0.6     0.01     -0.07     -0.68     -0.75       Corn Futures     Buy     1.0     1.1     1.92     1.78     1.08       Wheat     Wait and Watch     0.7     -0.34     -0.05     0.31     0.26       Sugar     Wait and Watch     0.9     -0.61     -0.69     -0.78     -0.76 <t< th=""><th>Natural Gas Futures</th><th>Wait and Watch</th><th>1.0</th><th></th><th></th><th></th><th>-0.76</th></t<>                                                     | Natural Gas Futures        | Wait and Watch          | 1.0       |       |           |            | -0.76      |
| Steel   Wait and Watch   1.0   0.24   -0.25   -0.79   -0.44     Lithium \$LIT   Wait and Watch   1.0   0.59   1.36   1.51   2.0     Palladium   Wait and Watch   0.8   0.67   0.43   -0.33   0.91     Platinum   Wait and Watch   1.0   0.42   0.56   0.61   0.83     Silver   Wait and Watch   1.0   0.42   0.56   0.61   0.83     Gold   Sell   1.0   -1.06   -1.19   -1.25   -1.31     Uranium \$URA   Wait and Watch   0.6   0.01   -0.07   -0.68   -0.75     Corn Futures   Buy   1.0   -1.06   -1.19   -1.25   -1.31     Uranium \$URA   Wait and Watch   0.5   -0.02   -0.05   0.0   -0.14     Soybean Futures   Buy   1.0   1.1   1.92   1.78   1.08     Wheat   Wait and Watch   0.7   -0.34   -0.05   0.31   0.26     Sugar   Wait and Watch   0.9   -0.61   -0.69   -0.78                                                                                                                                                                                                                                                                      | Copper Futures             | Sell                    | 0.7       | -2.33 | -2.55     | -2.17      | -1.52      |
| Palladium     Wait and Watch     0.8     0.67     0.43     -0.33     0.91       Platinum     Wait and Watch     1.0     0.42     0.56     0.61     0.83       Silver     Wait and Watch     1.0     -0.89     -1.41     -1.69     -1.69       Gold     Sell     1.0     -1.06     -1.19     -1.25     -1.31       Uranium \$URA     Wait and Watch     0.6     0.01     -0.07     -0.68     -0.75       Corn Futures     Wait and Watch     0.6     0.01     1.1     1.92     1.78     1.08       Wheat     Wait and Watch     0.7     -0.34     -0.05     0.31     0.26       Sugar     Wait and Watch     0.9     -0.61     -0.69     -0.78     -0.76       US Dollar     Cross     Wait and Watch     1.0     -0.36     -0.27     -0.19     -0.15       British Pound To US Dollar Cross     Wait and Watch     1.0     -0.36     -0.27     -0.19     -0.15       British Pound To US Dollar Cross     Wait and Watch <th< th=""><th></th><th>Wait and Watch</th><th>1.0</th><th>0.24</th><th>-0.25</th><th>-0.79</th><th>-0.44</th></th<>             |                            | Wait and Watch          | 1.0       | 0.24  | -0.25     | -0.79      | -0.44      |
| Palladium     Wait and Watch     0.8     0.67     0.43     -0.33     0.91       Platinum     Wait and Watch     1.0     0.42     0.56     0.61     0.83       Silver     Wait and Watch     1.0     -0.89     -1.41     -1.69     -1.69       Gold     Sell     1.0     -1.06     -1.19     -1.25     -1.31       Uranium \$URA     Wait and Watch     0.6     0.01     -0.07     -0.68     -0.75       Corn Futures     Wait and Watch     0.6     0.01     1.1     1.92     1.78     1.08       Wheat     Wait and Watch     0.7     -0.34     -0.05     0.31     0.26       Sugar     Wait and Watch     0.9     -0.61     -0.69     -0.78     -0.76       US Dollar     Cross     Wait and Watch     1.0     -0.36     -0.27     -0.19     -0.15       British Pound To US Dollar Cross     Wait and Watch     1.0     -0.36     -0.27     -0.19     -0.15       British Pound To US Dollar Cross     Wait and Watch <th< th=""><th>Lithium \$LIT</th><th>Wait and Watch</th><th>1.0</th><th>0.59</th><th>1.36</th><th>1.51</th><th>2.0</th></th<>    | Lithium \$LIT              | Wait and Watch          | 1.0       | 0.59  | 1.36      | 1.51       | 2.0        |
| Silver   Wait and Watch   1.0   -0.89   -1.41   -1.69   -1.69     Gold   Sell   1.0   -1.06   -1.19   -1.25   -1.31     Uranium \$URA   Wait and Watch   0.6   0.01   -0.07   -0.68   -0.75     Corn Futures   Wait and Watch   0.5   -0.02   -0.05   -0.0   -0.14     Soybean Futures   Buy   1.0   1.1   1.92   1.78   1.08     Wheat   Wait and Watch   0.7   -0.34   -0.05   0.31   0.26     Sugar   Wait and Watch   0.9   -0.61   -0.69   -0.78   -0.76     US Dollar   Wait and Watch   1.0   -0.36   -0.27   -0.19   -0.15     British Pound To US Dollar Cross   Wait and Watch   0.8   0.59   0.68   0.87   1.17     US Dollar To Yen Cross   Buy   1.0   1.48   1.07   0.6   0.43     UST 10yr Yield   Wait and Watch   0.6   -0.44   -0.54   -1.07     UST 10yr Yield   Wait and Watch   0.6   -0.44   -0                                                                                                                                                                                                                                     |                            | Wait and Watch          | 0.8       | 0.67  | 0.43      | -0.33      | 0.91       |
| GoldSell1.0-1.06-1.19-1.25-1.31Uranium \$URAWait and Watch0.60.01-0.07-0.68-0.75Corn FuturesWait and Watch0.5-0.02-0.05-0.0-0.14Soybean FuturesBuy1.01.11.921.781.08WheatWait and Watch0.7-0.34-0.050.310.26SugarWait and Watch0.9-0.61-0.69-0.78-0.76US DollarVait and Watch1.00.90.680.43-0.18Euro To US Dollar CrossWait and Watch1.0-0.36-0.27-0.19-0.15British Pound To US Dollar CrossWait and Watch0.6-0.46-0.41-0.54-1.07US Dollar To Yen CrossBuy1.01.481.08-0.54-1.07UST 2yr YieldWait and Watch0.6-0.46-0.41-0.54-1.07UST 10yr YieldWait and Watch1.00.30.290.230.27UST 30yr YieldBuy1.02.572.21.831.53                                                                                                                                                                                                                                                                                                                                                                                                                                        | Platinum                   | Wait and Watch          | 1.0       | 0.42  | 0.56      | 0.61       | 0.83       |
| Uranium \$URAWait and Watch0.60.01-0.07-0.68-0.75Corn FuturesWait and Watch0.5-0.02-0.05-0.0-0.14Soybean FuturesBuy1.01.11.921.781.08WheatWait and Watch0.7-0.34-0.050.310.26SugarWait and Watch0.9-0.61-0.69-0.78-0.76US DollarWait and Watch0.9-0.61-0.680.43-0.18Euro To US Dollar CrossWait and Watch1.00.90.680.43-0.15British Pound To US Dollar CrossWait and Watch1.0-0.36-0.27-0.19-0.15US Dollar To Yen CrossWait and Watch0.6-0.46-0.41-0.54-1.07UST 2yr YieldWait and Watch0.6-0.46-0.41-0.54-1.07UST 10yr YieldWait and Watch1.00.30.290.230.27UST 30yr YieldBuy1.02.572.21.831.53                                                                                                                                                                                                                                                                                                                                                                                                                                                           |                            | Wait and Watch          | 1.0       | -0.89 | -1.41     | -1.69      | -1.69      |
| Corn FuturesWait and Watch0.5-0.02-0.05-0.0-0.14Soybean FuturesBuy1.01.11.921.781.08WheatWait and Watch0.7-0.34-0.050.310.26SugarWait and Watch0.9-0.61-0.69-0.78-0.76US DollarWait and Watch1.00.90.680.43-0.18Euro To US Dollar CrossWait and Watch1.0-0.36-0.27-0.19-0.15British Pound To US Dollar CrossWait and Watch0.80.590.680.871.17US Dollar To Yen CrossBuy1.01.481.070.60.43Canadian Dollar To US Dollar CrossWait and Watch0.6-0.46-0.41-0.54-1.07UST 2yr YieldSell1.0-1.48-1.38-1.2-1.02UST 10yr YieldWait and Watch1.00.30.290.230.27UST 30yr YieldBuy1.02.572.21.831.53                                                                                                                                                                                                                                                                                                                                                                                                                                                                   | Gold                       | Sell                    | 1.0       | -1.06 | -1.19     | -1.25      | -1.31      |
| Corn FuturesWait and Watch0.5-0.02-0.05-0.0-0.14Soybean FuturesBuy1.01.11.921.781.08WheatWait and Watch0.7-0.34-0.050.310.26SugarWait and Watch0.9-0.61-0.69-0.78-0.76US DollarWait and Watch1.00.90.680.43-0.18Euro To US Dollar CrossWait and Watch1.0-0.36-0.27-0.19-0.15British Pound To US Dollar CrossWait and Watch0.80.590.680.871.17US Dollar To Yen CrossBuy1.01.481.070.60.43Canadian Dollar To US Dollar CrossWait and Watch0.6-0.46-0.41-0.54-1.07UST 2yr YieldSell1.0-1.48-1.38-1.2-1.02UST 10yr YieldWait and Watch1.00.30.290.230.27UST 30yr YieldBuy1.02.572.21.831.53                                                                                                                                                                                                                                                                                                                                                                                                                                                                   | Uranium \$URA              | Wait and Watch          | 0.6       | 0.01  | -0.07     | -0.68      | -0.75      |
| Wheat     Wait and Watch     0.7     -0.34     -0.05     0.31     0.26       Sugar     Wait and Watch     0.9     -0.61     -0.69     -0.78     -0.76       US Dollar     Wait and Watch     0.9     -0.61     -0.69     -0.78     -0.76       US Dollar     Wait and Watch     1.0     0.9     0.68     0.43     -0.18       Euro To US Dollar Cross     Wait and Watch     1.0     -0.36     -0.27     -0.19     -0.15       British Pound To US Dollar Cross     Wait and Watch     0.8     0.59     0.68     0.87     1.17       US Dollar To Yen Cross     Buy     1.0     1.48     1.07     0.6     0.43       Canadian Dollar To US Dollar Cross     Wait and Watch     0.6     -0.46     -0.41     -0.54     -1.07       UST 2yr Yield     Sell     1.0     -1.48     -1.38     -1.2     -1.02       UST 30yr Yield     Wait and Watch     1.0     0.3     0.29     0.23     0.27       UST 30yr Yield     Buy     1.0     2.57<                                                                                                                  | Corn Futures               | Wait and Watch          | 0.5       | -0.02 | -0.05     | -0.0       | -0.14      |
| Wheat     Wait and Watch     0.7     -0.34     -0.05     0.31     0.26       Sugar     Wait and Watch     0.9     -0.61     -0.69     -0.78     -0.76       US Dollar     Wait and Watch     0.9     -0.61     -0.69     -0.78     -0.76       US Dollar     Wait and Watch     1.0     0.9     0.68     0.43     -0.18       Euro To US Dollar Cross     Wait and Watch     1.0     -0.36     -0.27     -0.19     -0.15       British Pound To US Dollar Cross     Wait and Watch     0.8     0.59     0.68     0.87     1.17       US Dollar To Yen Cross     Buy     1.0     1.48     1.07     0.6     0.43       Canadian Dollar To US Dollar Cross     Wait and Watch     0.6     -0.46     -0.41     -0.54     -1.07       UST 2yr Yield     Sell     1.0     -1.48     -1.38     -1.2     -1.02       UST 30yr Yield     Wait and Watch     1.0     0.3     0.29     0.23     0.27       UST 30yr Yield     Buy     1.0     2.57<                                                                                                                  | Soybean Futures            | Buy                     | 1.0       | 1.1   | 1.92      | 1.78       | 1.08       |
| US Dollar   Wait and Watch   1.0   0.9   0.68   0.43   -0.18     Euro To US Dollar Cross   Wait and Watch   1.0   -0.36   -0.27   -0.19   -0.15     British Pound To US Dollar Cross   Wait and Watch   0.8   0.59   0.68   0.87   1.17     US Dollar To Yen Cross   Buy   1.0   1.48   1.07   0.6   0.43     Canadian Dollar To US Dollar Cross   Wait and Watch   0.6   -0.46   -0.41   -0.54   -1.07     UST 2yr Yield   Wait and Watch   1.0   -1.48   -1.38   -1.2   -1.02     UST 10yr Yield   Wait and Watch   1.0   0.3   0.29   0.23   0.27     UST 30yr Yield   Buy   1.0   2.57   2.2   1.83   1.53                                                                                                                                                                                                                                                                                                                                                                                                                                            | Wheat                      | Wait and Watch          | 0.7       | -0.34 | -0.05     | 0.31       | 0.26       |
| Euro To US Dollar Cross   Wait and Watch   1.0   -0.36   -0.27   -0.19   -0.15     British Pound To US Dollar Cross   Wait and Watch   0.8   0.59   0.68   0.87   1.17     US Dollar To Yen Cross   Buy   1.0   1.48   1.07   0.6   0.43     Canadian Dollar To US Dollar Cross   Wait and Watch   0.6   -0.46   -0.41   -0.54   -1.07     UST 2yr Yield   Sell   1.0   -1.48   -1.38   -1.2   -1.02     UST 10yr Yield   Wait and Watch   1.0   0.3   0.29   0.23   0.27     UST 30yr Yield   Buy   1.0   2.57   2.2   1.83   1.53                                                                                                                                                                                                                                                                                                                                                                                                                                                                                                                       |                            | Wait and Watch          |           |       |           |            | -0.76      |
| British Pound To US Dollar Cross   Wait and Watch   0.8   0.59   0.68   0.87   1.17     US Dollar To Yen Cross   Buy   1.0   1.48   1.07   0.6   0.43     Canadian Dollar To US Dollar Cross   Wait and Watch   0.6   -0.46   -0.41   -0.54   -1.07     UST 2yr Yield   Sell   1.0   -1.48   -1.38   -1.2   -1.02     UST 10yr Yield   Wait and Watch   0.0   0.3   0.29   0.23   0.27     UST 30yr Yield   Buy   1.0   2.57   2.2   1.83   1.53                                                                                                                                                                                                                                                                                                                                                                                                                                                                                                                                                                                                          | US Dollar                  | Wait and Watch          | 1.0       | 0.9   | 0.68      | 0.43       | -0.18      |
| US Dollar To Yen Cross   Buy   1.0   1.48   1.07   0.6   0.43     Canadian Dollar To US Dollar Cross   Wait and Watch   0.6   -0.46   -0.41   -0.54   -1.07     UST 2yr Yield   Wait and Watch   1.0   -1.48   -1.38   -1.2   -1.02     UST 10yr Yield   Wait and Watch   1.0   0.3   0.29   0.23   0.27     UST 30yr Yield   Buy   1.0   2.57   2.2   1.83   1.53                                                                                                                                                                                                                                                                                                                                                                                                                                                                                                                                                                                                                                                                                        |                            |                         | 1.0       |       | -0.27     | -0.19      | -0.15      |
| Canadian Dollar To US Dollar Cross     Wait and Watch<br>Sell     0.6     -0.46     -0.41     -0.54     -1.07       UST 2yr Yield     Sell     1.0     -1.48     -1.38     -1.2     -1.02       UST 10yr Yield     Wait and Watch     1.0     0.3     0.29     0.23     0.27       UST 30yr Yield     Buy     1.0     2.57     2.2     1.83     1.53                                                                                                                                                                                                                                                                                                                                                                                                                                                                                                                                                                                                                                                                                                      |                            | Wait and Watch          | 0.8       | 0.59  |           |            | 1.17       |
| UST 2yr YieldSell1.0-1.48-1.38-1.2-1.02UST 10yr YieldWait and Watch1.00.30.290.230.27UST 30yr YieldBuy1.02.572.21.831.53                                                                                                                                                                                                                                                                                                                                                                                                                                                                                                                                                                                                                                                                                                                                                                                                                                                                                                                                  |                            |                         |           |       |           |            |            |
| UST 10yr Yield     Wait and Watch     1.0     0.3     0.29     0.23     0.27       UST 30yr Yield     Buy     1.0     2.57     2.2     1.83     1.53                                                                                                                                                                                                                                                                                                                                                                                                                                                                                                                                                                                                                                                                                                                                                                                                                                                                                                      |                            |                         |           |       |           |            |            |
| UST 30yr Yield Buy 1.0 2.57 2.2 1.83 1.53                                                                                                                                                                                                                                                                                                                                                                                                                                                                                                                                                                                                                                                                                                                                                                                                                                                                                                                                                                                                                 |                            |                         |           |       |           |            |            |
|                                                                                                                                                                                                                                                                                                                                                                                                                                                                                                                                                                                                                                                                                                                                                                                                                                                                                                                                                                                                                                                           |                            |                         |           |       |           |            |            |
| High Yield Corp Bond \$HYGWait and Watch1.0-0.56-0.070.210.28                                                                                                                                                                                                                                                                                                                                                                                                                                                                                                                                                                                                                                                                                                                                                                                                                                                                                                                                                                                             |                            |                         |           |       |           |            |            |
|                                                                                                                                                                                                                                                                                                                                                                                                                                                                                                                                                                                                                                                                                                                                                                                                                                                                                                                                                                                                                                                           | High Yield Corp Bond \$HYG | Wait and Watch          | 1.0       | -0.56 | -0.07     | 0.21       | 0.28       |

#### Trading Day Threshold Slider Graph

Each market day, the slider chart will illustrate the Algo's current TTM Z Score in relation to the threshold for all signals.