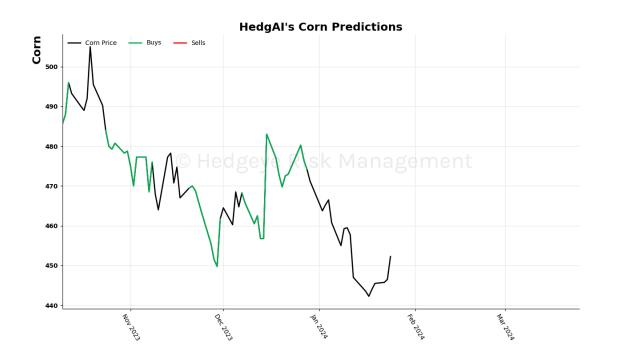

### Corn 15 Trading Day Predictions Thresholds of 0.5 and -0.5

Soybean 15 Trading Day Predictions Thresholds of 1.0 and -1.0