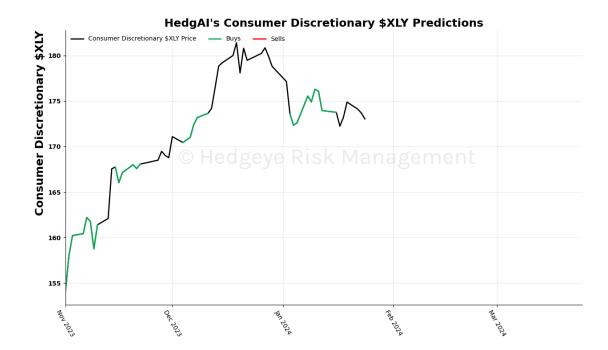

### Consumer Discretionary \$XLY 15 Trading Day Predictions Thresholds of 0.5 and -0.5

Germany (Dax) 15 Trading Day Predictions Thresholds of 0.5 and -0.5