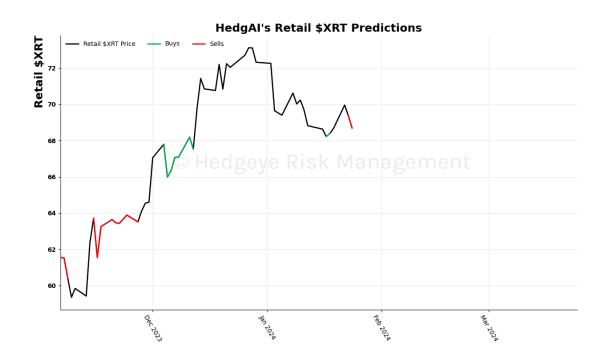

#### Algo Signal Graph

Each market day, the Algo Signal Graph will update with the prior day's signal generated by the model. The graph starts from the signal generated the day prior to the first day of publication for each asset. Signals are not actual trades.