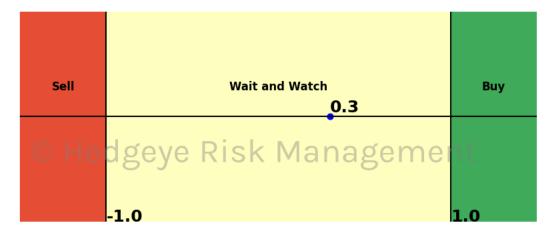

#### Trading Day Threshold Slider Graph

Each market day, the slider chart will illustrate the Algo's current TTM Z Score in relation to the threshold for all signals.