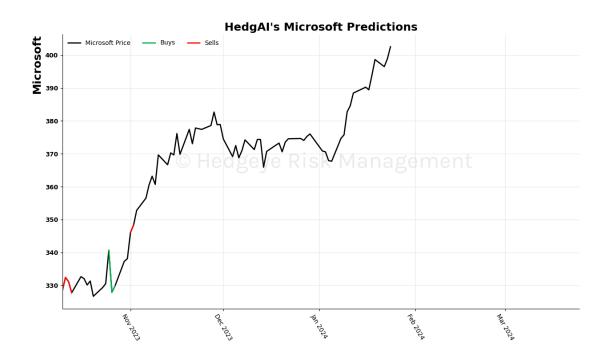

#### Microsoft 15 Trading Day Predictions Thresholds of 0.8 and -0.8

Google 15 Trading Day Predictions Thresholds of 1.0 and -1.0

#### Algo Signal Graph

Each market day, the Algo Signal Graph will update with the prior day's signal generated by the model. The graph starts from the signal generated the day prior to the first day of publication for each asset. Signals are not actual trades.