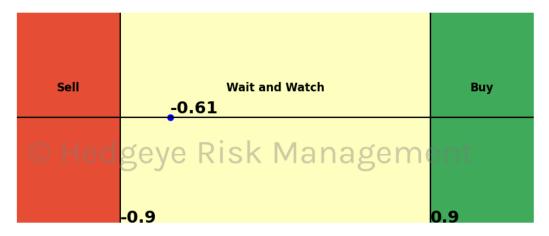

#### Wheat 15 Trading Day Predictions Thresholds of 0.7 and -0.7

Sugar 15 Trading Day Predictions Thresholds of 0.9 and -0.9

#### Trading Day Threshold Slider Graph

Each market day, the slider chart will illustrate the Algo's current TTM Z Score in relation to the threshold for all signals.