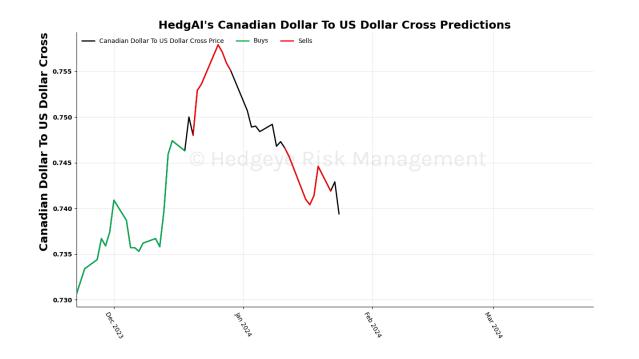

#### Canadian Dollar To US Dollar Cross 15 Trading Day Predictions Thresholds of 0.6 and -0.6

UST 2yr Yield 15 Trading Day Predictions Thresholds of 1.0 and -1.0

#### Algo Signal Graph

Each market day, the Algo Signal Graph will update with the prior day's signal generated by the model. The graph starts from the signal generated the day prior to the first day of publication for each asset. Signals are not actual trades.