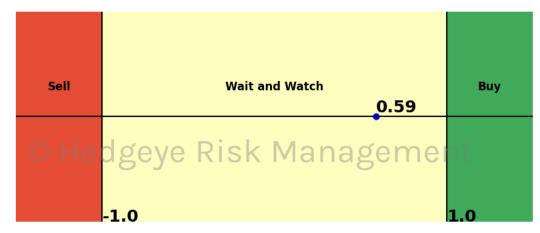

# HedgAI Signals - Summary Signals

| SkP 500     Wait and Watch     0.9     0.67     0.57     0.49     0.35       NASDAQ 100     Wait and Watch     0.9     0.84     0.73     0.37     -0.54       Russell 2000     Wait and Watch     0.9     0.84     0.4     0.36       Google     Wait and Watch     0.8     0.22     -0.01     0.39     0.47       Google     Wait and Watch     0.8     0.22     -0.07     0.29     0.65       MVIDIA     Wait and Watch     0.7     0.42     0.47     0.47     0.42     0.47       Meta Platforms     Buy     0.8     0.46     0.13     -0.52     -1.13       Metariais \$XLB     Wait and Watch     0.8     0.46     -0.31     1.6     1.92       Netfix     Buy     1.0     -0.67     -0.62     -0.46     -0.59       Industriais \$XLF     Wait and Watch     0.7     -0.47     -0.57     0.16     0.18       Consumer Staples \$XLP     Wait and Watch     1.0     -0.17     -0.23     0.34 <t< th=""><th>Asset</th><th><b>Current Position</b></th><th>Threshold</th><th></th><th>1 Day Ago</th><th>2 Days Ago</th><th>3 Days Ago</th></t<>        | Asset                      | <b>Current Position</b> | Threshold |       | 1 Day Ago | 2 Days Ago | 3 Days Ago |
|-----------------------------------------------------------------------------------------------------------------------------------------------------------------------------------------------------------------------------------------------------------------------------------------------------------------------------------------------------------------------------------------------------------------------------------------------------------------------------------------------------------------------------------------------------------------------------------------------------------------------------------------------------------------------------------------------------------------------------------------------------------------------------------------------------------------------------------------------------------------------------------------------------------------------------------------------------------------------------------------------------------------------------------------------------------|----------------------------|-------------------------|-----------|-------|-----------|------------|------------|
| Russell 2000     Wait and Watch     0.9     0.84     0.73     0.37     -0.54       Apple     Wait and Watch     0.8     0.27     0.34     0.4     0.36       Microsoft     Wait and Watch     0.8     0.22     -0.17     0.39     0.47       Google     Wait and Watch     1.0     -0.24     -0.07     0.29     0.65       NVIDIA     Wait and Watch     0.8     0.46     0.13     1.6     1.92       Meta Platforms     Buy     0.8     0.46     0.13     0.52     -1.13       Materials \$XLB     Wait and Watch     0.9     -0.18     0.17     0.62     -0.46     -0.31       Financials \$XLF     Wait and Watch     0.9     -0.18     0.17     0.74     -0.54     -0.59       Industrials \$XLI     Wait and Watch     0.8     0.127     0.16     0.18       Consumer Staples \$XLV     Wait and Watch     0.9     -1.41     -0.23     -0.34     -0.41       Utilities \$XLU     Sell     0.9     -1.61     -0                                                                                                                                       | S&P 500                    | Wait and Watch          |           | 0.67  |           |            |            |
| Apple     Wait and Watch     0.8     0.71     0.39     0.47       Google     Wait and Watch     1.0     -0.24     -0.01     0.58     1.08       Amazon     Wait and Watch     1.0     -0.24     -0.01     0.58     1.08       NVIDIA     Wait and Watch     0.7     0.25     0.37     0.42     0.47       Tesla     Wait and Watch     0.7     0.25     0.37     0.42     0.47       Metfix     Buy     0.8     1.05     1.3     1.6     1.92       Netflix     Buy     0.8     0.05     1.3     1.6     1.92       Industrials \$XLB     Wait and Watch     0.7     -0.46     -0.31       Energy \$XLE     Wait and Watch     0.7     -0.47     -0.54     -0.59       Industrials \$XLI     Wait and Watch     0.0     -0.11     -0.23     -0.34     -0.51       Gonsumer Staples \$XLP     Wait and Watch     0.0     -0.17     -0.12     -0.23     -0.14       Health Care \$XLV     Sell     0                                                                                                                                                        | NASDAQ 100                 | Sell                    | 1.0       | -1.05 |           | -1.16      | -0.92      |
| Microsoft     Wait and Watch     0.8     0.22     -0.17     0.39     0.47       Google     Wait and Watch     1.0     -0.24     -0.01     0.58     1.08       Amazon     Wait and Watch     1.0     -0.45     -0.07     0.29     0.65       NVIDIA     Wait and Watch     0.7     0.25     0.37     0.42     0.47       Tesla     Wait and Watch     0.8     0.46     0.13     -0.52     -1.13       MetaPlatforms     Buy     1.0     2.067     -0.62     -0.46     -0.31       Energy \$XLE     Wait and Watch     0.7     -0.67     -0.52     -0.46     -0.31       Industrials \$XLF     Wait and Watch     0.7     -0.47     -0.54     -0.59       Industrials \$XLF     Wait and Watch     1.0     -0.3     0.27     0.16     0.18       Consumer Staples \$XLP     Wait and Watch     1.0     -0.1     -0.23     -0.34     -0.41       Utilities \$XLU     Sell     0.9     -1.19     -0.23     -0.49     0.                                                                                                                                       | Russell 2000               |                         |           |       |           |            |            |
| Google     Wait and Watch     1.0     -0.24     -0.01     0.58     1.08       Amazon     Wait and Watch     0.7     0.25     0.37     0.42     0.47       Tesla     Wait and Watch     0.8     0.65     0.37     0.42     0.47       Tesla     Wait and Watch     0.8     0.65     0.33     0.65     1.13       Meta Platforms     Buy     0.8     1.05     1.3     1.6     1.92       Netflix     Buy     0.8     1.07     0.42     0.47     0.54     -0.59       Industrials \$XLF     Wait and Watch     0.7     -0.47     -0.54     -0.59       Industrials \$XLI     Wait and Watch     0.8     0.27     0.16     0.18       Consumer Staples \$XLP     Wait and Watch     1.0     -0.3     -0.21     -0.23     -0.34     -0.41       Utilities \$XLU     Sell     0.9     -1.59     -0.88     -0.35     0.13       Gonsumer Staples \$XLY     Wait and Watch     1.0     -0.17     -0.17     0.17                                                                                                                                                   | Apple                      | Wait and Watch          | 0.8       | 0.71  | 0.84      | 0.4        | 0.36       |
| Ame.zon     Wait and Watch     1.0     -0.45     -0.07     0.29     0.65       NVIDIA     Wait and Watch     0.8     0.46     0.13     -0.52     -1.13       Meta Platforms     Buy     0.8     0.46     0.13     -0.52     -1.13       Meta Platforms     Buy     0.8     0.46     0.13     1.6     1.92       Netfilx     Buy     1.0     2.09     2.18     2.14     2.31       Materials \$XLE     Wait and Watch     0.9     -0.18     0.17     -0.7     1.03       Financials \$XLL     Wait and Watch     0.9     -0.18     0.17     -0.54     -0.59       Industrials \$XLL     Wait and Watch     1.0     -0.3     0.27     0.16     0.18       Consumer Staples \$XLP     Wait and Watch     1.0     -0.1     -0.23     -0.34     -0.41       Utilities \$XLV     Sell     0.9     -1.08     -1.3     -1.17     -0.55     -0.49       Retail \$XRT     Sell     0.9     -1.08     -0.57     -0                                                                                                                                                   | Microsoft                  | Wait and Watch          | 0.8       | 0.22  | -0.17     | 0.39       | 0.47       |
| NVIDIA     Wait and Watch     0.7     0.25     0.37     0.42     0.47       Tesla     Wait and Watch     0.8     0.46     0.13     -0.52     -1.13       Meta Platforms     Buy     0.8     1.05     1.3     1.6     1.92       Metfilix     Buy     0.8     1.05     1.3     1.6     1.92       Industrials \$XLB     Wait and Watch     0.9     -0.62     -0.46     -0.31       Financials \$XLF     Wait and Watch     0.9     -0.47     -0.47     -0.54     -0.59       Industrials \$XLF     Wait and Watch     0.8     0.12     -0.05     0.51     0.23       Technology \$XLK     Wait and Watch     1.0     -0.1     -0.23     -0.34     -0.41       Utilities \$XLU     Sell     0.9     -1.59     -0.88     -0.35     0.13       Health Care \$XLY     Sell     0.9     -1.10     -0.22     -0.49       Retail \$XRT     Sell     0.9     -0.17     -0.17     -0.51     -0.49       Retaii                                                                                                                                                      | Google                     | Wait and Watch          | 1.0       | -0.24 | -0.01     | 0.58       | 1.08       |
| Tesla     Wait and Watch     0.8     0.46     0.13     -0.52     -1.13       Meta Platforms     Buy     0.0     2.09     2.18     2.14     2.31       Materials \$XLB     Wait and Watch     0.0     -0.67     -0.62     -0.46     -0.31       Energy \$XLE     Wait and Watch     0.9     -0.18     0.17     0.7     1.03       Industrials \$XLI     Wait and Watch     0.7     -0.47     -0.54     -0.59       Industrials \$XLV     Wait and Watch     1.0     -0.1     -0.23     -0.34     -0.41       Utilities \$XLU     Wait and Watch     1.0     -0.1     -0.23     -0.34     -0.41       Utilities \$XLU     Sell     0.9     -1.59     -0.88     -0.35     0.13       Health Care \$XLV     Sell     0.9     -1.08     -1.37     -0.25     -0.49       Germany (Dax)     Sell     0.9     -1.08     -1.37     -0.3     1.17     -0.54       Japan (Nikkei)     Buy     0.5     -0.71     -0.23     -0.31<                                                                                                                                     | Amazon                     | Wait and Watch          | 1.0       | -0.45 | -0.07     | 0.29       | 0.65       |
| Tesla     Wait and Watch     0.8     0.46     0.13     -0.52     -1.13       Meta Platforms     Buy     0.0     2.09     2.18     2.14     2.31       Materials \$XLB     Wait and Watch     0.0     -0.67     -0.62     -0.46     -0.31       Energy \$XLE     Wait and Watch     0.9     -0.18     0.17     0.7     1.03       Industrials \$XLI     Wait and Watch     0.7     -0.47     -0.54     -0.59       Industrials \$XLV     Wait and Watch     1.0     -0.1     -0.23     -0.34     -0.41       Utilities \$XLU     Wait and Watch     1.0     -0.1     -0.23     -0.34     -0.41       Utilities \$XLU     Sell     0.9     -1.59     -0.88     -0.35     0.13       Health Care \$XLV     Sell     0.9     -1.08     -1.37     -0.25     -0.49       Germany (Dax)     Sell     0.9     -1.08     -1.37     -0.3     1.17     -0.54       Japan (Nikkei)     Buy     0.5     -0.71     -0.23     -0.31<                                                                                                                                     | NVIDIA                     | Wait and Watch          | 0.7       | 0.25  | 0.37      | 0.42       | 0.47       |
| Netflix     Buý     1.0     2.09     2.18     2.14     2.31       Materials \$XLB     Wait and Watch     0.9     -0.18     0.17     0.7     1.03       Financials \$XLF     Wait and Watch     0.9     -0.18     0.17     0.7     1.03       Industrials \$XLF     Wait and Watch     0.7     -0.47     -0.47     -0.54     -0.53       Technology \$XLK     Wait and Watch     1.0     -0.1     -0.23     -0.34     -0.41       Utilities \$XLU     Wait and Watch     1.0     -0.1     -0.23     -0.34     -0.41       Utilities \$XLU     Sell     0.9     -1.41     -1.27     -1.61     -0.89       Consumer Discretionary \$XLY     Wait and Watch     0.5     -0.17     -0.17     -0.25     -0.49       Remay (Dax)     Buy     0.5     -0.07     0.23     0.19     -0.17       Germany (Dax)     Buy     0.5     -0.0     0.54     1.27     1.03       Japan (Nikkei)     Buy     0.8     -0.25     -0.79                                                                                                                                          | Tesla                      | Wait and Watch          | 0.8       | 0.46  | 0.13      | -0.52      | -1.13      |
| Netflix     Buy     1.0     2.09     2.18     2.14     2.31       Materials \$XLB     Wait and Watch     0.9     -0.18     0.17     0.7     1.03       Financials \$XLF     Wait and Watch     0.9     -0.18     0.17     0.7     1.03       Industrials \$XLF     Wait and Watch     0.7     -0.47     -0.54     -0.59       Industrials \$XLV     Wait and Watch     1.0     0.3     0.27     0.16     0.18       Consumer Staples \$XLV     Wait and Watch     1.0     -0.1     -0.23     -0.34     -0.41       Utilities \$XLU     Sell     0.9     -1.41     -1.27     -1.61     -0.89       Consumer Discretionary \$XLY     Wait and Watch     0.5     -0.17     -0.17     -0.25     -0.49       Retail \$XRT     Buy     0.8     -1.32     -1.18     -2.18     -0.3       Japan (Nikkei)     Buy     0.8     -0.17     -0.17     -0.26     -0.31       Bitcoin     Buy     0.8     0.33     0.37     -0.31 <th< th=""><th>Meta Platforms</th><th>Buy</th><th>0.8</th><th>1.05</th><th>1.3</th><th>1.6</th><th>1.92</th></th<>                     | Meta Platforms             | Buy                     | 0.8       | 1.05  | 1.3       | 1.6        | 1.92       |
| Materials \$XLB     Wait and Watch     1.0     -0.67     -0.62     -0.46     -0.31       Financials \$XLF     Wait and Watch     0.7     -0.47     -0.54     -0.59       Industrials \$XLI     Wait and Watch     0.7     -0.47     -0.47     -0.54     -0.59       Industrials \$XLI     Wait and Watch     0.8     0.12     -0.05     0.51     0.23       Technology \$XLK     Wait and Watch     1.0     0.3     0.27     0.16     0.18       Consumer Staples \$XLP     Wait and Watch     1.0     -0.1     -0.23     -0.34     -0.41       Utilities \$XLU     Sell     0.9     -1.59     -0.88     -0.35     0.13       Health Care \$XLY     Sell     0.9     -1.08     -1.3     -1.17     -0.54       Consumer Discretionary \$XLY     Wait and Watch     0.5     -0.71     0.23     0.19     0.17       Germany (Dax)     Buy     0.8     1.32     1.88     2.28     2.05       WTI Crude Oil     Wait and Watch     1.0     -0.15     -                                                                                                         | Netflix                    |                         | 1.0       | 2.09  | 2.18      | 2.14       | 2.31       |
| Energy \$XLE     Wait and Watch     0.9     -0.18     0.17     0.7     1.03       Financials \$XLF     Wait and Watch     0.7     -0.47     -0.54     -0.59       Industrials \$XLI     Wait and Watch     0.8     0.12     -0.05     0.51     0.23       Technology \$XLK     Wait and Watch     1.0     -0.1     -0.23     -0.34     -0.41       Utilities \$XLU     Sell     0.9     -1.41     -1.27     -1.61     -0.89       Consumer Discretionary \$XLY     Wait and Watch     0.5     -0.17     -0.17     -0.25     -0.49       Retail \$XRT     Sell     0.9     -1.08     -1.3     -1.17     -0.54       Germany (Dax)     Buy     0.5     -0.17     -0.17     -0.23     0.19     0.17       China (Shanghai Composite)     Wait and Watch     1.0     -0.15     -0.06     -0.45     -0.31       Japan (Nikkei)     Buy     0.5     -0.0     0.54     -0.27     -0.76       Copper Futures     Sell     0.7     -2.33 <t< th=""><th>Materials \$XLB</th><th></th><th>1.0</th><th></th><th>-0.62</th><th>-0.46</th><th>-0.31</th></t<>           | Materials \$XLB            |                         | 1.0       |       | -0.62     | -0.46      | -0.31      |
| Financials \$XLF     Wait and Watch     0.7     -0.47     -0.47     -0.54     -0.59       Industrials \$XLI     Wait and Watch     0.8     0.12     -0.05     0.51     0.23       Technology \$XLK     Wait and Watch     1.0     0.3     0.27     0.16     0.18       Consumer Staples \$XLP     Wait and Watch     1.0     -0.1     -0.23     -0.34     -0.41       Utilities \$XLU     Sell     0.9     -1.59     -0.88     -0.35     0.13       Consumer Discretionary \$XLY     Wait and Watch     0.5     -0.17     -0.25     -0.49       Retail \$XRT     Sell     0.9     -1.08     -1.3     -1.17     -0.54       Germany (Dax)     Buy     0.5     0.71     0.23     0.19     0.17       China (Shanghai Composite)     Wait and Watch     0.0     -0.18     -0.26     -0.31       Bapan (Nikkei)     Buy     0.81     1.32     1.88     2.28     2.05       W11 Crude Oil     Wait and Watch     1.0     -0.12     -0.07     -0.12 </th <th></th> <th>Wait and Watch</th> <th>0.9</th> <th>-0.18</th> <th>0.17</th> <th>0.7</th> <th>1.03</th> |                            | Wait and Watch          | 0.9       | -0.18 | 0.17      | 0.7        | 1.03       |
| Industrials \$XL1     Wait and Watch     0.8     0.12     -0.05     0.51     0.23       Technology \$XLK     Wait and Watch     1.0     0.3     0.27     0.16     0.18       Consumer Staples \$XLP     Wait and Watch     1.0     -0.1     -0.23     -0.34     -0.41       Utilities \$XLU     Sell     0.9     -1.59     -0.88     -0.35     0.13       Health Care \$XLV     Sell     0.9     -1.61     -0.89     -0.49       Consumer Discretionary \$XLY     Wait and Watch     0.5     -0.17     -0.17     -0.25     -0.49       Germany (Dax)     Buy     0.5     0.71     0.23     0.19     0.17       China (Shanghai Composite)     Wait and Watch     0.5     -0.0     0.54     1.27     1.03       Bitcoin     Buy     0.8     1.32     1.88     2.28     2.05       WTI Crude Oil     Wait and Watch     1.0     -0.15     -0.04     -0.26     -0.31       Brent Crude Oil     Wait and Watch     1.0     0.61     0.36                                                                                                                      |                            | Wait and Watch          |           |       |           | -0.54      | -0.59      |
| Technology \$XLK     Wait and Watch     1.0     0.3     0.27     0.16     0.18       Consumer Staples \$XLP     Wait and Watch     1.0     -0.1     -0.23     -0.34     -0.41       Utilities \$XLU     Sell     0.9     -1.59     -0.88     -0.35     0.13       Health Care \$XLV     Sell     0.9     -1.41     -1.27     -1.61     -0.89       Consumer Discretionary \$XLY     Sell     0.9     -1.08     -0.71     -0.25     -0.49       Retail \$XRT     Sell     0.9     -1.08     -1.17     -0.54       Germany (Dax)     Buy     0.5     -0.71     -0.23     0.19     0.17       Japan (Nikkei)     Buy     0.8     1.32     1.88     2.28     2.05       WTI Crude Oil     Wait and Watch     1.0     -0.15     -0.12     -0.07       Natural Gas Futures     Sell     0.7     -2.33     -2.55     -2.17     -1.52       Opper Futures     Sell     0.7     -2.33     -2.55     -2.17     -1.52 <tr< th=""><th></th><th>Wait and Watch</th><th>0.8</th><th>0.12</th><th>-0.05</th><th>0.51</th><th>0.23</th></tr<>                             |                            | Wait and Watch          | 0.8       | 0.12  | -0.05     | 0.51       | 0.23       |
| Consume     Staples     XLP     Wait and Watch     1.0     -0.1     -0.23     -0.34     -0.41       Utilities     SklU     0.9     -1.59     -0.88     -0.35     0.13       Health Care     SklV     Sell     0.9     -1.41     -1.27     -1.61     -0.89       Consumer Discretionary     SklY     Wait and Watch     0.5     -0.17     -0.23     0.19     0.17       Germany (Dax)     Buy     0.5     0.71     0.23     0.19     0.17       Japan (Nikkei)     Wait and Watch     0.5     -0.00     0.54     1.27     1.03       Bitcoin     Buy     0.8     1.32     1.88     2.28     2.05       WTI Crude Oil     Wait and Watch     1.0     -0.15     -0.12     -0.07       Natural Gas Futures     Sell     0.7     -2.33     -2.55     -2.17     -1.52       Steel     Wait and Watch     1.0     0.61     0.36     -0.27     -0.76       Copper Futures     Sell     0.7     -2.33                                                                                                                                                              |                            |                         |           |       |           |            |            |
| Utilities \$XLU     Sell     0.9     -1.59     -0.88     -0.35     0.13       Health Care \$XLV     Sell     0.9     -1.41     -1.27     -1.61     -0.89       Consumer Discretionary \$XLY     Wait and Watch     0.5     -0.17     -0.17     -0.25     -0.49       Retail \$XRT     Sell     0.9     -1.08     -1.3     -1.17     -0.54       Germany (Dax)     Buy     0.5     -0.17     0.23     0.19     0.17       China (Shanghai Composite)     Wait and Watch     1.0     -0.95     -0.66     -0.45     -0.3       Bitcoin     Buy     0.8     1.32     1.88     2.28     2.05       WTI Crude Oil     Wait and Watch     1.0     -0.15     -0.44     -0.26     -0.31       Natural Gas Futures     Wait and Watch     1.0     -0.61     0.36     -0.27     -0.76       Copper Futures     Sell     0.7     -2.33     -2.55     -2.17     -1.52       Steel     Wait and Watch     1.0     0.24     -0.25                                                                                                                                        |                            |                         |           |       |           |            |            |
| Health Care \$XLV     Sell     0.9     -1.41     -1.27     -1.61     -0.89       Consumer Discretionary \$XLY     Wait and Watch     0.5     -0.17     -0.17     -0.25     -0.49       Retail \$XRT     Buy     0.5     -0.17     -0.17     -0.23     0.19     0.17       China (Shanghai Composite)     Buy     0.5     -0.71     0.23     0.19     0.17       China (Shanghai Composite)     Wait and Watch     0.5     -0.0     0.54     1.27     1.03       Bitcoin     Buy     0.8     1.32     1.88     2.28     2.05       WTI Crude Oil     Wait and Watch     1.0     -0.15     -0.12     -0.07       Natural Gas Futures     Wait and Watch     1.0     0.61     0.36     -0.27     -1.52       Steel     Wait and Watch     1.0     0.24     -0.25     -0.79     -0.44       Lithium \$LIT     Wait and Watch     1.0     0.24     -0.33     0.91       Platinum     Wait and Watch     1.0     0.42     0.56     0.                                                                                                                           |                            |                         |           |       |           |            |            |
| Consumer Discretionary \$XLY     Wait and Watch     0.5     -0.17     -0.27     -0.25     -0.49       Retail \$XRT     Sell     0.9     -1.08     -1.3     -1.17     -0.54       Germany (Dax)     Buy     0.5     -0.71     0.23     0.19     0.17       China (Shanghai Composite)     Wait and Watch     1.0     -0.95     -0.66     -0.45     -0.31       Japan (Nikkei)     Buy     0.8     1.32     1.88     2.28     2.05       WTI Crude Oil     Wait and Watch     1.0     -0.15     -0.12     -0.07       Natural Gas Futures     Sell     0.7     -2.33     -2.55     -2.17     -1.52       Steel     Wait and Watch     1.0     0.25     -0.12     -0.07       Natural Gas Futures     Sell     0.7     -2.33     -2.55     -2.17     -1.52       Steel     Wait and Watch     1.0     0.24     -0.25     -0.79     -0.44       Lithium \$LIT     Wait and Watch     0.6     0.67     0.43     -0.33     0.91                                                                                                                                 |                            |                         |           |       |           |            |            |
| Retail \$XRT     Sell     0.9     -1.08     -1.3     -1.17     -0.54       Germany (Dax)     Buy     0.5     0.71     0.23     0.19     0.17       Japan (Nikkei)     Wait and Watch     1.0     -0.25     -0.66     -0.45     -0.3       Bitcoin     Buy     0.8     1.32     1.88     2.28     2.05       WTI Crude Oil     Wait and Watch     1.0     -0.15     -0.04     -0.26     -0.31       Brent Crude Oil     Wait and Watch     1.0     -0.15     -0.04     -0.26     -0.31       Natural Gas Futures     Wait and Watch     1.0     -0.15     -0.04     -0.26     -0.31       Steel     Wait and Watch     1.0     0.61     0.36     -0.27     -0.76       Copper Futures     Sell     0.7     -2.33     -2.55     -2.17     -1.52       Steel     Wait and Watch     1.0     0.42     0.63     0.63     0.63     0.63     0.63       Gold     Sell     1.0     -1.06     -1.19                                                                                                                                                                |                            |                         |           |       |           |            |            |
| Germany (Dax)<br>China (Shanghai Composite)     Buy<br>Wait and Watch     0.5     0.71     0.23     0.19     0.17       China (Shanghai Composite)     Wait and Watch     1.0     -0.95     -0.66     -0.45     -0.3       Bitcoin     Buy     0.8     1.32     1.88     2.28     2.05       WTI Crude Oil     Wait and Watch     1.0     -0.15     -0.04     -0.26     -0.31       Brent Crude Oil     Wait and Watch     1.0     -0.15     -0.12     -0.07       Natural Gas Futures     Wait and Watch     1.0     0.61     0.36     -0.27     -0.76       Copper Futures     Wait and Watch     1.0     0.61     0.36     -0.27     -0.76       Steel     Wait and Watch     1.0     0.59     1.36     1.51     2.0       Palladium     Wait and Watch     1.0     0.59     1.36     1.51     2.0       Palladium     Wait and Watch     1.0     0.42     0.56     0.61     0.83       Silver     Sell     1.0     -1.06     -1.19                                                                                                                    |                            | Sell                    |           |       |           |            | -0.54      |
| China (Shanghai Composite)     Wait and Watch     1.0     0.95     0.666     -0.45     -0.3       Japan (Nikkei)     Wait and Watch     0.5     -0.0     0.54     1.27     1.03       Bitcoin     Buy     0.8     1.32     1.88     2.28     2.05       WTI Crude Oil     Wait and Watch     1.0     -0.15     -0.04     -0.26     -0.31       Brent Crude Oil     Wait and Watch     1.0     -0.15     -0.04     -0.26     -0.31       Natural Gas Futures     Wait and Watch     1.0     -0.61     0.36     -0.27     -0.76       Copper Futures     Sell     0.7     -2.33     -2.55     -2.17     -1.52       Steel     Wait and Watch     1.0     0.59     1.36     1.51     2.0       Paladinum     Wait and Watch     0.8     0.67     0.43     -0.33     0.91       Platinum     Wait and Watch     0.0     0.42     0.56     0.61     0.83       Gold     Sell     1.0     0.16     0.91     -1.25 <th></th> <th></th> <th></th> <th></th> <th></th> <th></th> <th></th>                                                                         |                            |                         |           |       |           |            |            |
| Japan (Nikkei)     Wait and Watch     0.5     -0.0     0.54     1.27     1.03       Bitcoin     Buy     0.8     1.32     1.88     2.28     2.05       WTI Crude Oil     Wait and Watch     1.0     -0.15     -0.04     -0.26     -0.31       Brent Crude Oil     Wait and Watch     1.0     -0.19     -0.15     -0.12     -0.07       Natural Gas Futures     Wait and Watch     1.0     0.61     0.36     -0.27     -0.76       Copper Futures     Sell     0.7     -2.33     -2.55     -2.17     -1.52       Steel     Wait and Watch     1.0     0.24     -0.25     -0.79     -0.44       Lithium \$LIT     Wait and Watch     1.0     0.42     0.56     0.61     0.83       Silver     Wait and Watch     1.0     0.42     0.56     0.61     0.83       Gold     Sell     1.0     -1.06     -1.19     -1.69     -1.69       Gold     Sell     1.0     -1.06     0.19     -1.78     1.08                                                                                                                                                               |                            |                         |           |       |           |            |            |
| Bitcoin     Buy     0.8     1.32     1.88     2.28     2.05       WTI Crude Oil     Wait and Watch     1.0     -0.15     -0.04     -0.26     -0.31       Brent Crude Oil     Wait and Watch     1.0     -0.15     -0.04     -0.26     -0.31       Natural Gas Futures     Wait and Watch     1.0     -0.19     -0.15     -0.07       Copper Futures     Sell     0.7     -2.33     -2.55     -2.17     -1.52       Steel     Wait and Watch     1.0     0.24     -0.25     -0.79     -0.44       Lithium \$LIT     Wait and Watch     1.0     0.42     -0.56     1.51     2.0       Palladium     Wait and Watch     1.0     0.42     0.56     0.61     0.83       Silver     Wait and Watch     1.0     -0.05     -0.0     -0.14       Gold     Sell     1.0     -1.06     -1.19     -1.25     -1.31       Uranium \$URA     Wait and Watch     0.5     -0.02     -0.05     -0.0     -0.14       <                                                                                                                                                       |                            |                         |           |       |           |            |            |
| WTI Crude Oil     Wait and Watch     1.0     -0.15     -0.04     -0.26     -0.31       Brent Crude Oil     Wait and Watch     1.0     -0.19     -0.15     -0.12     -0.07       Natural Gas Futures     Wait and Watch     1.0     0.61     0.36     -0.27     -0.76       Copper Futures     Sell     0.7     -2.33     -2.55     -2.17     -1.52       Steel     Wait and Watch     1.0     0.24     -0.25     -0.79     -0.44       Lithium \$LIT     Wait and Watch     1.0     0.59     1.36     1.51     2.0       Palladium     Wait and Watch     1.0     0.42     -0.56     0.61     0.83       Silver     Wait and Watch     1.0     0.42     0.56     0.61     0.83       Silver     Wait and Watch     1.0     -0.68     -0.71     -1.69     -1.69       Gold     Sell     Nat and Watch     0.6     0.01     -0.07     -0.68     -0.75       Gold     Sell     Nat and Watch     0.5     -0.02 <th></th> <th></th> <th></th> <th></th> <th></th> <th></th> <th></th>                                                                         |                            |                         |           |       |           |            |            |
| Brent Crude Oil     Wait and Watch     1.0     -0.19     -0.15     -0.12     -0.07       Natural Gas Futures     Wait and Watch     1.0     0.61     0.36     -0.27     -0.76       Copper Futures     Sell     0.7     -2.33     -2.55     -2.17     -1.52       Steel     Wait and Watch     1.0     0.24     -0.25     -0.79     -0.44       Lithium \$LIT     Wait and Watch     1.0     0.59     1.36     1.51     2.0       Palladium     Wait and Watch     1.0     0.42     0.56     0.61     0.83       Silver     Wait and Watch     1.0     -0.42     0.56     0.61     0.83       Silver     Wait and Watch     1.0     -0.89     -1.41     -1.69     -1.69       Gold     Sell     1.0     -0.07     -0.68     -0.75       Corn Futures     Wait and Watch     0.6     0.01     -0.07     -0.68     -0.75       Soybean Futures     Buy     1.0     1.1     1.92     1.78     1.08                                                                                                                                                           |                            |                         |           |       |           |            |            |
| Natural Gas Futures     Wait and Watch     1.0     0.61     0.36     -0.27     -0.76       Copper Futures     Sell     0.7     -2.33     -2.55     -2.17     -1.52       Steel     Wait and Watch     1.0     0.24     -0.25     -0.79     -0.44       Lithium \$LIT     Wait and Watch     1.0     0.59     1.36     1.51     2.0       Palladium     Wait and Watch     1.0     0.42     0.56     0.61     0.83       Silver     Wait and Watch     1.0     0.42     0.56     0.61     0.83       Gold     Wait and Watch     1.0     -0.42     0.56     0.61     0.83       Uranium \$URA     Wait and Watch     1.0     -0.42     0.56     0.61     0.83       Uranium \$URA     Wait and Watch     0.6     0.01     -0.07     -0.68     -0.75       Corn Futures     Buy     1.0     -1.16     -1.19     -1.78     1.08       Soybean Futures     Wait and Watch     0.7     -0.34     -0.05     0.31                                                                                                                                                |                            |                         |           |       |           |            |            |
| Copper Futures     Sell     0.7     -2.33     -2.55     -2.17     -1.52       Steel     Wait and Watch     1.0     0.24     -0.25     -0.79     -0.44       Lithium \$LIT     Wait and Watch     1.0     0.59     1.36     1.51     2.0       Palladium     Wait and Watch     0.8     0.67     0.43     -0.33     0.91       Platinum     Wait and Watch     1.0     0.42     0.56     0.61     0.83       Silver     Wait and Watch     1.0     0.42     0.56     0.61     0.83       Gold     Sell     1.0     -1.06     -1.19     -1.25     -1.31       Uranium \$URA     Wait and Watch     0.6     0.01     -0.07     -0.68     -0.75       Corn Futures     Buy     1.0     1.1     1.92     1.78     1.08       Wheat     Wait and Watch     0.7     -0.34     -0.05     0.31     0.26       Sugar     Wait and Watch     0.9     -0.61     -0.69     -0.78     -0.76 <t< th=""><th>Natural Gas Futures</th><th>Wait and Watch</th><th>1.0</th><th></th><th></th><th></th><th>-0.76</th></t<>                                                     | Natural Gas Futures        | Wait and Watch          | 1.0       |       |           |            | -0.76      |
| Steel   Wait and Watch   1.0   0.24   -0.25   -0.79   -0.44     Lithium \$LIT   Wait and Watch   1.0   0.59   1.36   1.51   2.0     Palladium   Wait and Watch   0.8   0.67   0.43   -0.33   0.91     Platinum   Wait and Watch   1.0   0.42   0.56   0.61   0.83     Silver   Wait and Watch   1.0   0.42   0.56   0.61   0.83     Gold   Sell   1.0   -1.06   -1.19   -1.25   -1.31     Uranium \$URA   Wait and Watch   0.6   0.01   -0.07   -0.68   -0.75     Corn Futures   Buy   1.0   -1.06   -1.19   -1.25   -1.31     Uranium \$URA   Wait and Watch   0.5   -0.02   -0.05   0.0   -0.14     Soybean Futures   Buy   1.0   1.1   1.92   1.78   1.08     Wheat   Wait and Watch   0.7   -0.34   -0.05   0.31   0.26     Sugar   Wait and Watch   0.9   -0.61   -0.69   -0.78                                                                                                                                                                                                                                                                      | Copper Futures             | Sell                    | 0.7       | -2.33 | -2.55     | -2.17      | -1.52      |
| Palladium     Wait and Watch     0.8     0.67     0.43     -0.33     0.91       Platinum     Wait and Watch     1.0     0.42     0.56     0.61     0.83       Silver     Wait and Watch     1.0     -0.89     -1.41     -1.69     -1.69       Gold     Sell     1.0     -1.06     -1.19     -1.25     -1.31       Uranium \$URA     Wait and Watch     0.6     0.01     -0.07     -0.68     -0.75       Corn Futures     Wait and Watch     0.6     0.01     1.1     1.92     1.78     1.08       Wheat     Wait and Watch     0.7     -0.34     -0.05     0.31     0.26       Sugar     Wait and Watch     0.9     -0.61     -0.69     -0.78     -0.76       US Dollar     Cross     Wait and Watch     1.0     -0.36     -0.27     -0.19     -0.15       British Pound To US Dollar Cross     Wait and Watch     1.0     -0.36     -0.27     -0.19     -0.15       British Pound To US Dollar Cross     Wait and Watch <th< th=""><th></th><th>Wait and Watch</th><th>1.0</th><th>0.24</th><th>-0.25</th><th>-0.79</th><th>-0.44</th></th<>             |                            | Wait and Watch          | 1.0       | 0.24  | -0.25     | -0.79      | -0.44      |
| Palladium     Wait and Watch     0.8     0.67     0.43     -0.33     0.91       Platinum     Wait and Watch     1.0     0.42     0.56     0.61     0.83       Silver     Wait and Watch     1.0     -0.89     -1.41     -1.69     -1.69       Gold     Sell     1.0     -1.06     -1.19     -1.25     -1.31       Uranium \$URA     Wait and Watch     0.6     0.01     -0.07     -0.68     -0.75       Corn Futures     Wait and Watch     0.6     0.01     1.1     1.92     1.78     1.08       Wheat     Wait and Watch     0.7     -0.34     -0.05     0.31     0.26       Sugar     Wait and Watch     0.9     -0.61     -0.69     -0.78     -0.76       US Dollar     Cross     Wait and Watch     1.0     -0.36     -0.27     -0.19     -0.15       British Pound To US Dollar Cross     Wait and Watch     1.0     -0.36     -0.27     -0.19     -0.15       British Pound To US Dollar Cross     Wait and Watch <th< th=""><th>Lithium \$LIT</th><th>Wait and Watch</th><th>1.0</th><th>0.59</th><th>1.36</th><th>1.51</th><th>2.0</th></th<>    | Lithium \$LIT              | Wait and Watch          | 1.0       | 0.59  | 1.36      | 1.51       | 2.0        |
| Silver   Wait and Watch   1.0   -0.89   -1.41   -1.69   -1.69     Gold   Sell   1.0   -1.06   -1.19   -1.25   -1.31     Uranium \$URA   Wait and Watch   0.6   0.01   -0.07   -0.68   -0.75     Corn Futures   Wait and Watch   0.5   -0.02   -0.05   -0.0   -0.14     Soybean Futures   Buy   1.0   1.1   1.92   1.78   1.08     Wheat   Wait and Watch   0.7   -0.34   -0.05   0.31   0.26     Sugar   Wait and Watch   0.9   -0.61   -0.69   -0.78   -0.76     US Dollar   Wait and Watch   1.0   -0.36   -0.27   -0.19   -0.15     British Pound To US Dollar Cross   Wait and Watch   0.8   0.59   0.68   0.87   1.17     US Dollar To Yen Cross   Buy   1.0   1.48   1.07   0.6   0.43     UST 10yr Yield   Wait and Watch   0.6   -0.44   -0.54   -1.07     UST 10yr Yield   Wait and Watch   0.6   -0.44   -0                                                                                                                                                                                                                                     |                            | Wait and Watch          | 0.8       | 0.67  | 0.43      | -0.33      | 0.91       |
| GoldSell1.0-1.06-1.19-1.25-1.31Uranium \$URAWait and Watch0.60.01-0.07-0.68-0.75Corn FuturesWait and Watch0.5-0.02-0.05-0.0-0.14Soybean FuturesBuy1.01.11.921.781.08WheatWait and Watch0.7-0.34-0.050.310.26SugarWait and Watch0.9-0.61-0.69-0.78-0.76US DollarVait and Watch1.00.90.680.43-0.18Euro To US Dollar CrossWait and Watch1.0-0.36-0.27-0.19-0.15British Pound To US Dollar CrossWait and Watch0.6-0.46-0.41-0.54-1.07US Dollar To Yen CrossBuy1.01.481.08-0.54-1.07UST 2yr YieldWait and Watch0.6-0.46-0.41-0.54-1.07UST 10yr YieldWait and Watch1.00.30.290.230.27UST 30yr YieldBuy1.02.572.21.831.53                                                                                                                                                                                                                                                                                                                                                                                                                                        | Platinum                   | Wait and Watch          | 1.0       | 0.42  | 0.56      | 0.61       | 0.83       |
| Uranium \$URAWait and Watch0.60.01-0.07-0.68-0.75Corn FuturesWait and Watch0.5-0.02-0.05-0.0-0.14Soybean FuturesBuy1.01.11.921.781.08WheatWait and Watch0.7-0.34-0.050.310.26SugarWait and Watch0.9-0.61-0.69-0.78-0.76US DollarWait and Watch0.9-0.61-0.680.43-0.18Euro To US Dollar CrossWait and Watch1.00.90.680.43-0.15British Pound To US Dollar CrossWait and Watch1.0-0.36-0.27-0.19-0.15US Dollar To Yen CrossWait and Watch0.6-0.46-0.41-0.54-1.07UST 2yr YieldWait and Watch0.6-0.46-0.41-0.54-1.07UST 10yr YieldWait and Watch1.00.30.290.230.27UST 30yr YieldBuy1.02.572.21.831.53                                                                                                                                                                                                                                                                                                                                                                                                                                                           |                            | Wait and Watch          | 1.0       | -0.89 | -1.41     | -1.69      | -1.69      |
| Corn FuturesWait and Watch0.5-0.02-0.05-0.0-0.14Soybean FuturesBuy1.01.11.921.781.08WheatWait and Watch0.7-0.34-0.050.310.26SugarWait and Watch0.9-0.61-0.69-0.78-0.76US DollarWait and Watch1.00.90.680.43-0.18Euro To US Dollar CrossWait and Watch1.0-0.36-0.27-0.19-0.15British Pound To US Dollar CrossWait and Watch0.80.590.680.871.17US Dollar To Yen CrossBuy1.01.481.070.60.43Canadian Dollar To US Dollar CrossWait and Watch0.6-0.46-0.41-0.54-1.07UST 2yr YieldSell1.0-1.48-1.38-1.2-1.02UST 10yr YieldWait and Watch1.00.30.290.230.27UST 30yr YieldBuy1.02.572.21.831.53                                                                                                                                                                                                                                                                                                                                                                                                                                                                   | Gold                       | Sell                    | 1.0       | -1.06 | -1.19     | -1.25      | -1.31      |
| Corn FuturesWait and Watch0.5-0.02-0.05-0.0-0.14Soybean FuturesBuy1.01.11.921.781.08WheatWait and Watch0.7-0.34-0.050.310.26SugarWait and Watch0.9-0.61-0.69-0.78-0.76US DollarWait and Watch1.00.90.680.43-0.18Euro To US Dollar CrossWait and Watch1.0-0.36-0.27-0.19-0.15British Pound To US Dollar CrossWait and Watch0.80.590.680.871.17US Dollar To Yen CrossBuy1.01.481.070.60.43Canadian Dollar To US Dollar CrossWait and Watch0.6-0.46-0.41-0.54-1.07UST 2yr YieldSell1.0-1.48-1.38-1.2-1.02UST 10yr YieldWait and Watch1.00.30.290.230.27UST 30yr YieldBuy1.02.572.21.831.53                                                                                                                                                                                                                                                                                                                                                                                                                                                                   | Uranium \$URA              | Wait and Watch          | 0.6       | 0.01  | -0.07     | -0.68      | -0.75      |
| Wheat     Wait and Watch     0.7     -0.34     -0.05     0.31     0.26       Sugar     Wait and Watch     0.9     -0.61     -0.69     -0.78     -0.76       US Dollar     Wait and Watch     0.9     -0.61     -0.69     -0.78     -0.76       US Dollar     Wait and Watch     1.0     0.9     0.68     0.43     -0.18       Euro To US Dollar Cross     Wait and Watch     1.0     -0.36     -0.27     -0.19     -0.15       British Pound To US Dollar Cross     Wait and Watch     0.8     0.59     0.68     0.87     1.17       US Dollar To Yen Cross     Buy     1.0     1.48     1.07     0.6     0.43       Canadian Dollar To US Dollar Cross     Wait and Watch     0.6     -0.46     -0.41     -0.54     -1.07       UST 2yr Yield     Sell     1.0     -1.48     -1.38     -1.2     -1.02       UST 30yr Yield     Wait and Watch     1.0     0.3     0.29     0.23     0.27       UST 30yr Yield     Buy     1.0     2.57<                                                                                                                  | Corn Futures               | Wait and Watch          | 0.5       | -0.02 | -0.05     | -0.0       | -0.14      |
| Wheat     Wait and Watch     0.7     -0.34     -0.05     0.31     0.26       Sugar     Wait and Watch     0.9     -0.61     -0.69     -0.78     -0.76       US Dollar     Wait and Watch     0.9     -0.61     -0.69     -0.78     -0.76       US Dollar     Wait and Watch     1.0     0.9     0.68     0.43     -0.18       Euro To US Dollar Cross     Wait and Watch     1.0     -0.36     -0.27     -0.19     -0.15       British Pound To US Dollar Cross     Wait and Watch     0.8     0.59     0.68     0.87     1.17       US Dollar To Yen Cross     Buy     1.0     1.48     1.07     0.6     0.43       Canadian Dollar To US Dollar Cross     Wait and Watch     0.6     -0.46     -0.41     -0.54     -1.07       UST 2yr Yield     Sell     1.0     -1.48     -1.38     -1.2     -1.02       UST 30yr Yield     Wait and Watch     1.0     0.3     0.29     0.23     0.27       UST 30yr Yield     Buy     1.0     2.57<                                                                                                                  | Soybean Futures            | Buy                     | 1.0       | 1.1   | 1.92      | 1.78       | 1.08       |
| US Dollar   Wait and Watch   1.0   0.9   0.68   0.43   -0.18     Euro To US Dollar Cross   Wait and Watch   1.0   -0.36   -0.27   -0.19   -0.15     British Pound To US Dollar Cross   Wait and Watch   0.8   0.59   0.68   0.87   1.17     US Dollar To Yen Cross   Buy   1.0   1.48   1.07   0.6   0.43     Canadian Dollar To US Dollar Cross   Wait and Watch   0.6   -0.46   -0.41   -0.54   -1.07     UST 2yr Yield   Wait and Watch   1.0   -1.48   -1.38   -1.2   -1.02     UST 10yr Yield   Wait and Watch   1.0   0.3   0.29   0.23   0.27     UST 30yr Yield   Buy   1.0   2.57   2.2   1.83   1.53                                                                                                                                                                                                                                                                                                                                                                                                                                            | Wheat                      | Wait and Watch          | 0.7       | -0.34 | -0.05     | 0.31       | 0.26       |
| Euro To US Dollar Cross   Wait and Watch   1.0   -0.36   -0.27   -0.19   -0.15     British Pound To US Dollar Cross   Wait and Watch   0.8   0.59   0.68   0.87   1.17     US Dollar To Yen Cross   Buy   1.0   1.48   1.07   0.6   0.43     Canadian Dollar To US Dollar Cross   Wait and Watch   0.6   -0.46   -0.41   -0.54   -1.07     UST 2yr Yield   Sell   1.0   -1.48   -1.38   -1.2   -1.02     UST 10yr Yield   Wait and Watch   1.0   0.3   0.29   0.23   0.27     UST 30yr Yield   Buy   1.0   2.57   2.2   1.83   1.53                                                                                                                                                                                                                                                                                                                                                                                                                                                                                                                       |                            | Wait and Watch          |           |       |           |            | -0.76      |
| British Pound To US Dollar Cross   Wait and Watch   0.8   0.59   0.68   0.87   1.17     US Dollar To Yen Cross   Buy   1.0   1.48   1.07   0.6   0.43     Canadian Dollar To US Dollar Cross   Wait and Watch   0.6   -0.46   -0.41   -0.54   -1.07     UST 2yr Yield   Sell   1.0   -1.48   -1.38   -1.2   -1.02     UST 10yr Yield   Wait and Watch   0.0   0.3   0.29   0.23   0.27     UST 30yr Yield   Buy   1.0   2.57   2.2   1.83   1.53                                                                                                                                                                                                                                                                                                                                                                                                                                                                                                                                                                                                          | US Dollar                  | Wait and Watch          | 1.0       | 0.9   | 0.68      | 0.43       | -0.18      |
| US Dollar To Yen Cross   Buy   1.0   1.48   1.07   0.6   0.43     Canadian Dollar To US Dollar Cross   Wait and Watch   0.6   -0.46   -0.41   -0.54   -1.07     UST 2yr Yield   Wait and Watch   1.0   -1.48   -1.38   -1.2   -1.02     UST 10yr Yield   Wait and Watch   1.0   0.3   0.29   0.23   0.27     UST 30yr Yield   Buy   1.0   2.57   2.2   1.83   1.53                                                                                                                                                                                                                                                                                                                                                                                                                                                                                                                                                                                                                                                                                        |                            |                         | 1.0       |       | -0.27     | -0.19      | -0.15      |
| Canadian Dollar To US Dollar Cross     Wait and Watch<br>Sell     0.6     -0.46     -0.41     -0.54     -1.07       UST 2yr Yield     Sell     1.0     -1.48     -1.38     -1.2     -1.02       UST 10yr Yield     Wait and Watch     1.0     0.3     0.29     0.23     0.27       UST 30yr Yield     Buy     1.0     2.57     2.2     1.83     1.53                                                                                                                                                                                                                                                                                                                                                                                                                                                                                                                                                                                                                                                                                                      |                            | Wait and Watch          | 0.8       | 0.59  |           |            | 1.17       |
| UST 2yr YieldSell1.0-1.48-1.38-1.2-1.02UST 10yr YieldWait and Watch1.00.30.290.230.27UST 30yr YieldBuy1.02.572.21.831.53                                                                                                                                                                                                                                                                                                                                                                                                                                                                                                                                                                                                                                                                                                                                                                                                                                                                                                                                  |                            |                         |           |       |           |            |            |
| UST 10yr Yield     Wait and Watch     1.0     0.3     0.29     0.23     0.27       UST 30yr Yield     Buy     1.0     2.57     2.2     1.83     1.53                                                                                                                                                                                                                                                                                                                                                                                                                                                                                                                                                                                                                                                                                                                                                                                                                                                                                                      |                            |                         |           |       |           |            |            |
| UST 30yr Yield Buy 1.0 2.57 2.2 1.83 1.53                                                                                                                                                                                                                                                                                                                                                                                                                                                                                                                                                                                                                                                                                                                                                                                                                                                                                                                                                                                                                 |                            |                         |           |       |           |            |            |
|                                                                                                                                                                                                                                                                                                                                                                                                                                                                                                                                                                                                                                                                                                                                                                                                                                                                                                                                                                                                                                                           |                            |                         |           |       |           |            |            |
| High Yield Corp Bond \$HYGWait and Watch1.0-0.56-0.070.210.28                                                                                                                                                                                                                                                                                                                                                                                                                                                                                                                                                                                                                                                                                                                                                                                                                                                                                                                                                                                             |                            |                         |           |       |           |            |            |
|                                                                                                                                                                                                                                                                                                                                                                                                                                                                                                                                                                                                                                                                                                                                                                                                                                                                                                                                                                                                                                                           | High Yield Corp Bond \$HYG | Wait and Watch          | 1.0       | -0.56 | -0.07     | 0.21       | 0.28       |

#### Trading Day Threshold Slider Graph

Each market day, the slider chart will illustrate the Algo's current TTM Z Score in relation to the threshold for all signals.