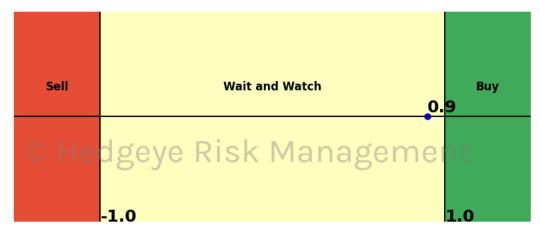

#### Trading Day Threshold Slider Graph

Each market day, the slider chart will illustrate the Algo's current TTM Z Score in relation to the threshold for all signals.