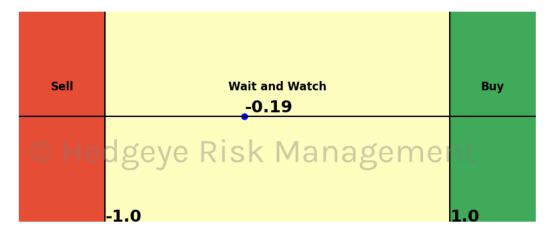

#### Trading Day Threshold Slider Graph

Each market day, the slider chart will illustrate the Algo's current TTM Z Score in relation to the threshold for all signals.