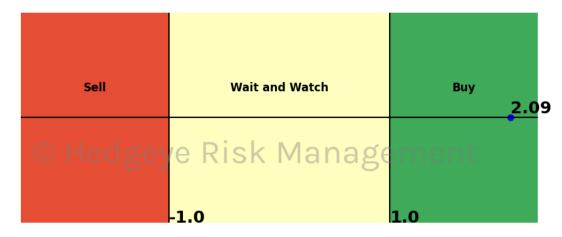

#### Trading Day Threshold Slider Graph

Each market day, the slider chart will illustrate the Algo's current TTM Z Score in relation to the threshold for all signals.

# HedgAI Signals - Current Signals (Displaying Prediction Z Scores)

| Asset                  | <b>Current Position</b> | Threshold             | Today | 1 Day Ago | 2 Days Ago | 3 Days Ago |  |
|------------------------|-------------------------|-----------------------|-------|-----------|------------|------------|--|
| Meta Platforms         | Buy                     | 0.8                   | 1.05  | 1.3       | 1.6        | 1.92       |  |
| Netflix                | Buy                     | 1.0                   | 2.09  | 2.18      | 2.14       | 2.31       |  |
| Germany (Dax)          | Buy                     | 0.5                   | 0.71  | 0.23      | 0.19       | 0.17       |  |
| Bitcoin                | Buy                     | 0.8                   | 1.32  | 1.88      | 2.28       | 2.05       |  |
| Soybean Futures 🕗 🦳    | Buy                     | SK <sub>1.0</sub> VIC | 1.98  | 1.92 e l  | 1.78       | 1.08       |  |
| US Dollar To Yen Cross | Buy                     | 1.0                   | 1.48  | 1.07      | 0.6        | 0.43       |  |
| UST 30yr Yield         | Buy                     | 1.0                   | 2.57  | 2.2       | 1.83       | 1.53       |  |