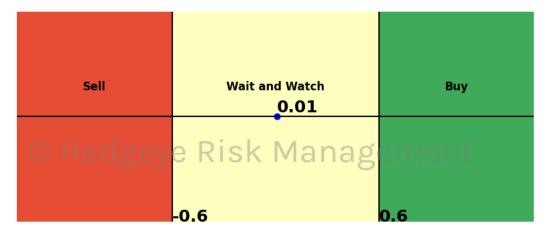

#### Trading Day Threshold Slider Graph

Each market day, the slider chart will illustrate the Algo's current TTM Z Score in relation to the threshold for all signals.