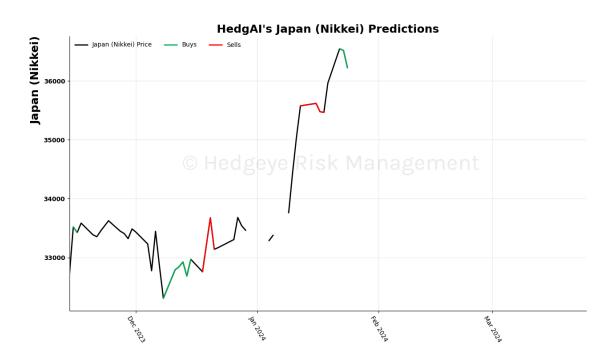

F 15 Trading Day Predictions Thresholds of 0.7 and -0.7









#### Industrials \$XLI 15 Trading Day Predictions Thresholds of 0.8 and -0.8



Technology \$XLK 15 Trading Day Predictions Thresholds of 1.0 and -1.0





#### Consumer Staples \$XLP 15 Trading Day Predictions Thresholds of 1.0 and -1.0



Utilities \$XLU 15 Trading Day Predictions Thresholds of 0.9 and -0.9







### Health Care \$XLV 15 Trading Day Predictions Thresholds of 0.9 and -0.9



### Consumer Discretionary \$XLY 15 Trading Day Predictions Thresholds of 0.5 and -0.5











Germany (Dax) 15 Trading Day Predictions Thresholds of 0.5 and -0.5







#### China (Shanghai Composite) 15 Trading Day Predictions Thresholds of 1.0 and -1.0



### Japan (Nikkei) 15 Trading Day Predictions Thresholds of 0.5 and -0.5







#### Bitcoin 15 Trading Day Predictions Thresholds of 0.8 and -0.8



WTI Crude Oil 15 Trading Day Predictions Thresholds of 1.0 and -1.0







### Brent Crude Oil 15 Trading Day Predictions Thresholds of 1.0 and -1.0



Nat Gas 15 Trading Day Predictions Thresholds of 1.0 and -1.0











Steel 15 Trading Day Predictions Thresholds of 1.0 and -1.0







#### Lithium \$LIT 15 Trading Day Predictions Thresholds of 1.0 and -1.0



Palladium 15 Trading Day Predictions Thresholds of 0.8 and -0.8











Silver 15 Trading Day Predictions Thresholds of 1.0 and -1.0







#### Gold 15 Trading Day Predictions Thresholds of 1.0 and -1.0



Uranium \$URA 15 Trading Day Predictions Thresholds of 0.6 and -0.6







### Corn 15 Trading Day Predictions Thresholds of 0.5 and -0.5



Soybean