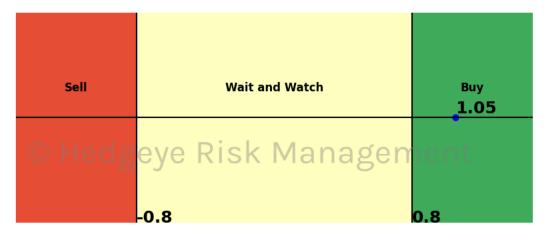

# HedgAI Signals - Current Signals (Displaying Prediction Z Scores)

| Asset                  | <b>Current Position</b> | Threshold             | Today | 1 Day Ago | 2 Days Ago | 3 Days Ago |  |
|------------------------|-------------------------|-----------------------|-------|-----------|------------|------------|--|
| Meta Platforms         | Buy                     | 0.8                   | 1.05  | 1.3       | 1.6        | 1.92       |  |
| Netflix                | Buy                     | 1.0                   | 2.09  | 2.18      | 2.14       | 2.31       |  |
| Germany (Dax)          | Buy                     | 0.5                   | 0.71  | 0.23      | 0.19       | 0.17       |  |
| Bitcoin                | Buy                     | 0.8                   | 1.32  | 1.88      | 2.28       | 2.05       |  |
| Soybean Futures 🕗 🦳    | Buy                     | SK <sub>1.0</sub> VIC | 1.98  | 1.92 e l  | 1.78       | 1.08       |  |
| US Dollar To Yen Cross | Buy                     | 1.0                   | 1.48  | 1.07      | 0.6        | 0.43       |  |
| UST 30yr Yield         | Buy                     | 1.0                   | 2.57  | 2.2       | 1.83       | 1.53       |  |

#### Trading Day Threshold Slider Graph

Each market day, the slider chart will illustrate the Algo's current TTM Z Score in relation to the threshold for all signals.