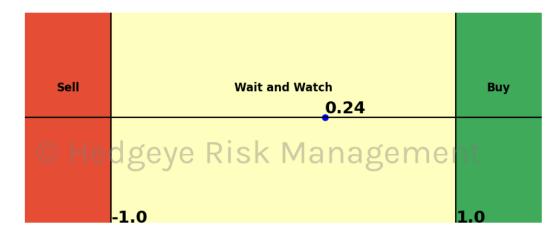

# HedgAI Signals - Summary Signals

| SkP 500     Wait and Watch     0.9     0.67     0.57     0.49     0.35       NASDAQ 100     Wait and Watch     0.9     0.84     0.73     0.37     -0.54       Russell 2000     Wait and Watch     0.9     0.84     0.4     0.36       Google     Wait and Watch     0.8     0.22     -0.01     0.39     0.47       Google     Wait and Watch     0.8     0.22     -0.07     0.29     0.65       MVIDIA     Wait and Watch     0.7     0.42     0.47     0.47     0.42     0.47       Meta Platforms     Buy     0.8     0.46     0.13     -0.52     -1.13       Metariais \$XLB     Wait and Watch     0.8     0.46     -0.31     1.6     1.92       Netfix     Buy     1.0     -0.67     -0.62     -0.46     -0.59       Industriais \$XLF     Wait and Watch     0.7     -0.47     -0.57     0.16     0.18       Consumer Staples \$XLP     Wait and Watch     1.0     -0.17     -0.23     0.34 <t< th=""><th>Asset</th><th><b>Current Position</b></th><th>Threshold</th><th></th><th>1 Day Ago</th><th>2 Days Ago</th><th>3 Days Ago</th></t<>        | Asset                      | <b>Current Position</b> | Threshold |       | 1 Day Ago | 2 Days Ago | 3 Days Ago |
|-----------------------------------------------------------------------------------------------------------------------------------------------------------------------------------------------------------------------------------------------------------------------------------------------------------------------------------------------------------------------------------------------------------------------------------------------------------------------------------------------------------------------------------------------------------------------------------------------------------------------------------------------------------------------------------------------------------------------------------------------------------------------------------------------------------------------------------------------------------------------------------------------------------------------------------------------------------------------------------------------------------------------------------------------------------|----------------------------|-------------------------|-----------|-------|-----------|------------|------------|
| Russell 2000     Wait and Watch     0.9     0.84     0.73     0.37     -0.54       Apple     Wait and Watch     0.8     0.27     0.34     0.4     0.36       Microsoft     Wait and Watch     0.8     0.22     -0.17     0.39     0.47       Google     Wait and Watch     1.0     -0.24     -0.07     0.29     0.65       NVIDIA     Wait and Watch     0.8     0.46     0.13     1.6     1.92       Meta Platforms     Buy     0.8     0.46     0.13     0.52     -1.13       Materials \$XLB     Wait and Watch     0.9     -0.18     0.17     0.62     -0.46     -0.31       Financials \$XLF     Wait and Watch     0.9     -0.18     0.17     0.74     -0.54     -0.59       Industrials \$XLI     Wait and Watch     0.8     0.127     0.16     0.18       Consumer Staples \$XLV     Wait and Watch     0.9     -1.41     -0.23     -0.34     -0.41       Utilities \$XLU     Sell     0.9     -1.61     -0                                                                                                                                       | S&P 500                    | Wait and Watch          |           | 0.67  |           |            |            |
| Apple     Wait and Watch     0.8     0.71     0.39     0.47       Google     Wait and Watch     1.0     -0.24     -0.01     0.58     1.08       Amazon     Wait and Watch     1.0     -0.24     -0.01     0.58     1.08       NVIDIA     Wait and Watch     0.7     0.25     0.37     0.42     0.47       Tesla     Wait and Watch     0.7     0.25     0.37     0.42     0.47       Metfix     Buy     0.8     1.05     1.3     1.6     1.92       Netflix     Buy     0.8     0.05     1.3     1.6     1.92       Industrials \$XLB     Wait and Watch     0.7     -0.46     -0.31       Energy \$XLE     Wait and Watch     0.7     -0.47     -0.54     -0.59       Industrials \$XLI     Wait and Watch     0.0     -0.11     -0.23     -0.34     -0.51       Gonsumer Staples \$XLP     Wait and Watch     0.0     -0.17     -0.12     -0.23     -0.14       Health Care \$XLV     Sell     0                                                                                                                                                        | NASDAQ 100                 | Sell                    | 1.0       | -1.05 |           | -1.16      | -0.92      |
| Microsoft     Wait and Watch     0.8     0.22     -0.17     0.39     0.47       Google     Wait and Watch     1.0     -0.24     -0.01     0.58     1.08       Amazon     Wait and Watch     1.0     -0.45     -0.07     0.29     0.65       NVIDIA     Wait and Watch     0.7     0.25     0.37     0.42     0.47       Tesla     Wait and Watch     0.8     0.46     0.13     -0.52     -1.13       MetaPlatforms     Buy     1.0     2.067     -0.62     -0.46     -0.31       Energy \$XLE     Wait and Watch     0.7     -0.67     -0.52     -0.46     -0.31       Industrials \$XLF     Wait and Watch     0.7     -0.47     -0.54     -0.59       Industrials \$XLF     Wait and Watch     1.0     -0.3     0.27     0.16     0.18       Consumer Staples \$XLP     Wait and Watch     1.0     -0.1     -0.23     -0.34     -0.41       Utilities \$XLU     Sell     0.9     -1.19     -0.23     -0.49     0.                                                                                                                                       | Russell 2000               |                         |           |       |           |            |            |
| Google     Wait and Watch     1.0     -0.24     -0.01     0.58     1.08       Amazon     Wait and Watch     0.7     0.25     0.37     0.42     0.47       Tesla     Wait and Watch     0.8     0.65     0.37     0.42     0.47       Tesla     Wait and Watch     0.8     0.65     0.33     0.65     1.13       Meta Platforms     Buy     0.8     1.05     1.3     1.6     1.92       Netflix     Buy     0.8     1.07     0.42     0.47     0.54     -0.59       Industrials \$XLF     Wait and Watch     0.7     -0.47     -0.54     -0.59       Industrials \$XLI     Wait and Watch     0.8     0.27     0.16     0.18       Consumer Staples \$XLP     Wait and Watch     1.0     -0.3     -0.21     -0.23     -0.34     -0.41       Utilities \$XLU     Sell     0.9     -1.59     -0.88     -0.35     0.13       Gonsumer Staples \$XLY     Wait and Watch     1.0     -0.17     -0.17     0.17                                                                                                                                                   | Apple                      | Wait and Watch          | 0.8       | 0.71  | 0.84      | 0.4        | 0.36       |
| Ame.zon     Wait and Watch     1.0     -0.45     -0.07     0.29     0.65       NVIDIA     Wait and Watch     0.8     0.46     0.13     -0.52     -1.13       Meta Platforms     Buy     0.8     0.46     0.13     -0.52     -1.13       Meta Platforms     Buy     0.8     0.46     0.13     1.6     1.92       Netfilx     Buy     1.0     2.09     2.18     2.14     2.31       Materials \$XLE     Wait and Watch     0.9     -0.18     0.17     -0.7     1.03       Financials \$XLL     Wait and Watch     0.9     -0.18     0.17     -0.54     -0.59       Industrials \$XLL     Wait and Watch     1.0     -0.3     0.27     0.16     0.18       Consumer Staples \$XLP     Wait and Watch     1.0     -0.1     -0.23     -0.34     -0.41       Utilities \$XLV     Sell     0.9     -1.08     -1.3     -1.17     -0.55     -0.49       Retail \$XRT     Sell     0.9     -1.08     -0.57     -0                                                                                                                                                   | Microsoft                  | Wait and Watch          | 0.8       | 0.22  | -0.17     | 0.39       | 0.47       |
| NVIDIA     Wait and Watch     0.7     0.25     0.37     0.42     0.47       Tesla     Wait and Watch     0.8     0.46     0.13     -0.52     -1.13       Meta Platforms     Buy     0.8     1.05     1.3     1.6     1.92       Metfilix     Buy     0.8     1.05     1.3     1.6     1.92       Industrials \$XLB     Wait and Watch     0.9     -0.62     -0.46     -0.31       Financials \$XLF     Wait and Watch     0.9     -0.47     -0.47     -0.54     -0.59       Industrials \$XLF     Wait and Watch     0.8     0.12     -0.05     0.51     0.23       Technology \$XLK     Wait and Watch     1.0     -0.1     -0.23     -0.34     -0.41       Utilities \$XLU     Sell     0.9     -1.59     -0.88     -0.35     0.13       Health Care \$XLY     Sell     0.9     -1.10     -0.22     -0.49       Retail \$XRT     Sell     0.9     -0.17     -0.17     -0.51     -0.49       Retaii                                                                                                                                                      | Google                     | Wait and Watch          | 1.0       | -0.24 | -0.01     | 0.58       | 1.08       |
| Tesla     Wait and Watch     0.8     0.46     0.13     -0.52     -1.13       Meta Platforms     Buy     0.0     2.09     2.18     2.14     2.31       Materials \$XLB     Wait and Watch     0.0     -0.67     -0.62     -0.46     -0.31       Energy \$XLE     Wait and Watch     0.9     -0.18     0.17     0.7     1.03       Industrials \$XLI     Wait and Watch     0.7     -0.47     -0.54     -0.59       Industrials \$XLV     Wait and Watch     1.0     -0.1     -0.23     -0.34     -0.41       Utilities \$XLU     Wait and Watch     1.0     -0.1     -0.23     -0.34     -0.41       Utilities \$XLU     Sell     0.9     -1.59     -0.88     -0.35     0.13       Health Care \$XLV     Sell     0.9     -1.08     -1.37     -0.25     -0.49       Germany (Dax)     Sell     0.9     -1.08     -1.37     -0.3     1.17     -0.54       Japan (Nikkei)     Buy     0.5     -0.71     -0.23     -0.31<                                                                                                                                     | Amazon                     | Wait and Watch          | 1.0       | -0.45 | -0.07     | 0.29       | 0.65       |
| Tesla     Wait and Watch     0.8     0.46     0.13     -0.52     -1.13       Meta Platforms     Buy     0.0     2.09     2.18     2.14     2.31       Materials \$XLB     Wait and Watch     0.0     -0.67     -0.62     -0.46     -0.31       Energy \$XLE     Wait and Watch     0.9     -0.18     0.17     0.7     1.03       Industrials \$XLI     Wait and Watch     0.7     -0.47     -0.54     -0.59       Industrials \$XLV     Wait and Watch     1.0     -0.1     -0.23     -0.34     -0.41       Utilities \$XLU     Wait and Watch     1.0     -0.1     -0.23     -0.34     -0.41       Utilities \$XLU     Sell     0.9     -1.59     -0.88     -0.35     0.13       Health Care \$XLV     Sell     0.9     -1.08     -1.37     -0.25     -0.49       Germany (Dax)     Sell     0.9     -1.08     -1.37     -0.3     1.17     -0.54       Japan (Nikkei)     Buy     0.5     -0.71     -0.23     -0.31<                                                                                                                                     | NVIDIA                     | Wait and Watch          | 0.7       | 0.25  | 0.37      | 0.42       | 0.47       |
| Netflix     Buý     1.0     2.09     2.18     2.14     2.31       Materials \$XLB     Wait and Watch     0.9     -0.18     0.17     0.7     1.03       Financials \$XLF     Wait and Watch     0.9     -0.18     0.17     0.7     1.03       Industrials \$XLF     Wait and Watch     0.7     -0.47     -0.47     -0.54     -0.53       Technology \$XLK     Wait and Watch     1.0     -0.1     -0.23     -0.34     -0.41       Utilities \$XLU     Wait and Watch     1.0     -0.1     -0.23     -0.34     -0.41       Utilities \$XLU     Sell     0.9     -1.41     -1.27     -1.61     -0.89       Consumer Discretionary \$XLY     Wait and Watch     0.5     -0.17     -0.17     -0.25     -0.49       Remay (Dax)     Buy     0.5     -0.07     0.23     0.19     -0.17       Germany (Dax)     Buy     0.5     -0.0     0.54     1.27     1.03       Japan (Nikkei)     Buy     0.8     -0.25     -0.79                                                                                                                                          | Tesla                      | Wait and Watch          | 0.8       | 0.46  | 0.13      | -0.52      | -1.13      |
| Netflix     Buy     1.0     2.09     2.18     2.14     2.31       Materials \$XLB     Wait and Watch     0.9     -0.18     0.17     0.7     1.03       Financials \$XLF     Wait and Watch     0.9     -0.18     0.17     0.7     1.03       Industrials \$XLF     Wait and Watch     0.7     -0.47     -0.54     -0.59       Industrials \$XLV     Wait and Watch     1.0     0.3     0.27     0.16     0.18       Consumer Staples \$XLV     Wait and Watch     1.0     -0.1     -0.23     -0.34     -0.41       Utilities \$XLU     Sell     0.9     -1.41     -1.27     -1.61     -0.89       Consumer Discretionary \$XLY     Wait and Watch     0.5     -0.17     -0.17     -0.25     -0.49       Retail \$XRT     Buy     0.8     -1.32     -1.18     -2.18     -0.3       Japan (Nikkei)     Buy     0.8     -0.17     -0.17     -0.26     -0.31       Bitcoin     Buy     0.8     0.33     0.37     -0.31 <th< th=""><th>Meta Platforms</th><th>Buy</th><th>0.8</th><th>1.05</th><th>1.3</th><th>1.6</th><th>1.92</th></th<>                     | Meta Platforms             | Buy                     | 0.8       | 1.05  | 1.3       | 1.6        | 1.92       |
| Materials \$XLB     Wait and Watch     1.0     -0.67     -0.62     -0.46     -0.31       Financials \$XLF     Wait and Watch     0.7     -0.47     -0.54     -0.59       Industrials \$XLI     Wait and Watch     0.7     -0.47     -0.47     -0.54     -0.59       Industrials \$XLI     Wait and Watch     0.8     0.12     -0.05     0.51     0.23       Technology \$XLK     Wait and Watch     1.0     0.3     0.27     0.16     0.18       Consumer Staples \$XLP     Wait and Watch     1.0     -0.1     -0.23     -0.34     -0.41       Utilities \$XLU     Sell     0.9     -1.59     -0.88     -0.35     0.13       Health Care \$XLY     Sell     0.9     -1.08     -1.3     -1.17     -0.54       Consumer Discretionary \$XLY     Wait and Watch     0.5     -0.71     0.23     0.19     0.17       Germany (Dax)     Buy     0.8     1.32     1.88     2.28     2.05       WTI Crude Oil     Wait and Watch     1.0     -0.15     -                                                                                                         | Netflix                    |                         | 1.0       | 2.09  | 2.18      | 2.14       | 2.31       |
| Energy \$XLE     Wait and Watch     0.9     -0.18     0.17     0.7     1.03       Financials \$XLF     Wait and Watch     0.7     -0.47     -0.54     -0.59       Industrials \$XLI     Wait and Watch     0.8     0.12     -0.05     0.51     0.23       Technology \$XLK     Wait and Watch     1.0     -0.1     -0.23     -0.34     -0.41       Utilities \$XLU     Sell     0.9     -1.41     -1.27     -1.61     -0.89       Consumer Discretionary \$XLY     Wait and Watch     0.5     -0.17     -0.17     -0.25     -0.49       Retail \$XRT     Sell     0.9     -1.08     -1.3     -1.17     -0.54       Germany (Dax)     Buy     0.5     -0.17     -0.17     -0.23     0.19     0.17       China (Shanghai Composite)     Wait and Watch     1.0     -0.15     -0.06     -0.45     -0.31       Japan (Nikkei)     Buy     0.5     -0.0     0.54     -0.27     -0.76       Copper Futures     Sell     0.7     -2.33 <t< th=""><th>Materials \$XLB</th><th></th><th>1.0</th><th></th><th>-0.62</th><th>-0.46</th><th>-0.31</th></t<>           | Materials \$XLB            |                         | 1.0       |       | -0.62     | -0.46      | -0.31      |
| Financials \$XLF     Wait and Watch     0.7     -0.47     -0.47     -0.54     -0.59       Industrials \$XLI     Wait and Watch     0.8     0.12     -0.05     0.51     0.23       Technology \$XLK     Wait and Watch     1.0     0.3     0.27     0.16     0.18       Consumer Staples \$XLP     Wait and Watch     1.0     -0.1     -0.23     -0.34     -0.41       Utilities \$XLU     Sell     0.9     -1.59     -0.88     -0.35     0.13       Consumer Discretionary \$XLY     Wait and Watch     0.5     -0.17     -0.25     -0.49       Retail \$XRT     Sell     0.9     -1.08     -1.3     -1.17     -0.54       Germany (Dax)     Buy     0.5     0.71     0.23     0.19     0.17       China (Shanghai Composite)     Wait and Watch     0.0     -0.18     -0.26     -0.31       Bapan (Nikkei)     Buy     0.81     1.32     1.88     2.28     2.05       W11 Crude Oil     Wait and Watch     1.0     -0.12     -0.07     -0.12 </th <th></th> <th>Wait and Watch</th> <th>0.9</th> <th>-0.18</th> <th>0.17</th> <th>0.7</th> <th>1.03</th> |                            | Wait and Watch          | 0.9       | -0.18 | 0.17      | 0.7        | 1.03       |
| Industrials \$XL1     Wait and Watch     0.8     0.12     -0.05     0.51     0.23       Technology \$XLK     Wait and Watch     1.0     0.3     0.27     0.16     0.18       Consumer Staples \$XLP     Wait and Watch     1.0     -0.1     -0.23     -0.34     -0.41       Utilities \$XLU     Sell     0.9     -1.59     -0.88     -0.35     0.13       Health Care \$XLV     Sell     0.9     -1.61     -0.89     -0.49       Consumer Discretionary \$XLY     Wait and Watch     0.5     -0.17     -0.17     -0.25     -0.49       Germany (Dax)     Buy     0.5     0.71     0.23     0.19     0.17       China (Shanghai Composite)     Wait and Watch     0.5     -0.0     0.54     1.27     1.03       Bitcoin     Buy     0.8     1.32     1.88     2.28     2.05       WTI Crude Oil     Wait and Watch     1.0     -0.15     -0.04     -0.26     -0.31       Brent Crude Oil     Wait and Watch     1.0     0.61     0.36                                                                                                                      |                            | Wait and Watch          |           |       |           | -0.54      | -0.59      |
| Technology \$XLK     Wait and Watch     1.0     0.3     0.27     0.16     0.18       Consumer Staples \$XLP     Wait and Watch     1.0     -0.1     -0.23     -0.34     -0.41       Utilities \$XLU     Sell     0.9     -1.59     -0.88     -0.35     0.13       Health Care \$XLV     Sell     0.9     -1.41     -1.27     -1.61     -0.89       Consumer Discretionary \$XLY     Sell     0.9     -1.08     -0.71     -0.25     -0.49       Retail \$XRT     Sell     0.9     -1.08     -1.17     -0.54       Germany (Dax)     Buy     0.5     -0.71     -0.23     0.19     0.17       Japan (Nikkei)     Buy     0.8     1.32     1.88     2.28     2.05       WTI Crude Oil     Wait and Watch     1.0     -0.15     -0.12     -0.07       Natural Gas Futures     Sell     0.7     -2.33     -2.55     -2.17     -1.52       Opper Futures     Sell     0.7     -2.33     -2.55     -2.17     -1.52 <tr< th=""><th></th><th>Wait and Watch</th><th>0.8</th><th>0.12</th><th>-0.05</th><th>0.51</th><th>0.23</th></tr<>                             |                            | Wait and Watch          | 0.8       | 0.12  | -0.05     | 0.51       | 0.23       |
| Consume     Staples     XLP     Wait and Watch     1.0     -0.1     -0.23     -0.34     -0.41       Utilities     SklU     0.9     -1.59     -0.88     -0.35     0.13       Health Care     SklV     Sell     0.9     -1.41     -1.27     -1.61     -0.89       Consumer Discretionary     SklY     Wait and Watch     0.5     -0.17     -0.23     0.19     0.17       Germany (Dax)     Buy     0.5     0.71     0.23     0.19     0.17       Japan (Nikkei)     Wait and Watch     0.5     -0.00     0.54     1.27     1.03       Bitcoin     Buy     0.8     1.32     1.88     2.28     2.05       WTI Crude Oil     Wait and Watch     1.0     -0.15     -0.12     -0.07       Natural Gas Futures     Sell     0.7     -2.33     -2.55     -2.17     -1.52       Steel     Wait and Watch     1.0     0.61     0.36     -0.27     -0.76       Copper Futures     Sell     0.7     -2.33                                                                                                                                                              |                            |                         |           |       |           |            |            |
| Utilities \$XLU     Sell     0.9     -1.59     -0.88     -0.35     0.13       Health Care \$XLV     Sell     0.9     -1.41     -1.27     -1.61     -0.89       Consumer Discretionary \$XLY     Wait and Watch     0.5     -0.17     -0.17     -0.25     -0.49       Retail \$XRT     Sell     0.9     -1.08     -1.3     -1.17     -0.54       Germany (Dax)     Buy     0.5     -0.17     0.23     0.19     0.17       China (Shanghai Composite)     Wait and Watch     1.0     -0.95     -0.66     -0.45     -0.3       Bitcoin     Buy     0.8     1.32     1.88     2.28     2.05       WTI Crude Oil     Wait and Watch     1.0     -0.15     -0.44     -0.26     -0.31       Natural Gas Futures     Wait and Watch     1.0     -0.61     0.36     -0.27     -0.76       Copper Futures     Sell     0.7     -2.33     -2.55     -2.17     -1.52       Steel     Wait and Watch     1.0     0.24     -0.25                                                                                                                                        |                            |                         |           |       |           |            |            |
| Health Care \$XLV     Sell     0.9     -1.41     -1.27     -1.61     -0.89       Consumer Discretionary \$XLY     Wait and Watch     0.5     -0.17     -0.17     -0.25     -0.49       Retail \$XRT     Buy     0.5     -0.17     -0.17     -0.23     0.19     0.17       China (Shanghai Composite)     Buy     0.5     -0.71     0.23     0.19     0.17       China (Shanghai Composite)     Wait and Watch     0.5     -0.0     0.54     1.27     1.03       Bitcoin     Buy     0.8     1.32     1.88     2.28     2.05       WTI Crude Oil     Wait and Watch     1.0     -0.15     -0.12     -0.07       Natural Gas Futures     Wait and Watch     1.0     0.61     0.36     -0.27     -1.52       Steel     Wait and Watch     1.0     0.24     -0.25     -0.79     -0.44       Lithium \$LIT     Wait and Watch     1.0     0.24     -0.33     0.91       Platinum     Wait and Watch     1.0     0.42     0.56     0.                                                                                                                           |                            |                         |           |       |           |            |            |
| Consumer Discretionary \$XLY     Wait and Watch     0.5     -0.17     -0.27     -0.25     -0.49       Retail \$XRT     Sell     0.9     -1.08     -1.3     -1.17     -0.54       Germany (Dax)     Buy     0.5     -0.71     0.23     0.19     0.17       China (Shanghai Composite)     Wait and Watch     1.0     -0.95     -0.66     -0.45     -0.31       Japan (Nikkei)     Buy     0.8     1.32     1.88     2.28     2.05       WTI Crude Oil     Wait and Watch     1.0     -0.15     -0.12     -0.07       Natural Gas Futures     Sell     0.7     -2.33     -2.55     -2.17     -1.52       Steel     Wait and Watch     1.0     0.25     -0.12     -0.07       Natural Gas Futures     Sell     0.7     -2.33     -2.55     -2.17     -1.52       Steel     Wait and Watch     1.0     0.24     -0.25     -0.79     -0.44       Lithium \$LIT     Wait and Watch     0.6     0.67     0.43     -0.33     0.91                                                                                                                                 |                            |                         |           |       |           |            |            |
| Retail \$XRT     Sell     0.9     -1.08     -1.3     -1.17     -0.54       Germany (Dax)     Buy     0.5     0.71     0.23     0.19     0.17       Japan (Nikkei)     Wait and Watch     1.0     -0.25     -0.66     -0.45     -0.3       Bitcoin     Buy     0.8     1.32     1.88     2.28     2.05       WTI Crude Oil     Wait and Watch     1.0     -0.15     -0.04     -0.26     -0.31       Brent Crude Oil     Wait and Watch     1.0     -0.15     -0.04     -0.26     -0.31       Natural Gas Futures     Wait and Watch     1.0     -0.15     -0.04     -0.26     -0.31       Steel     Wait and Watch     1.0     0.61     0.36     -0.27     -0.76       Copper Futures     Sell     0.7     -2.33     -2.55     -2.17     -1.52       Steel     Wait and Watch     1.0     0.42     0.63     0.63     0.63     0.63     0.63       Gold     Sell     1.0     -1.06     -1.19                                                                                                                                                                |                            |                         |           |       |           |            |            |
| Germany (Dax)<br>China (Shanghai Composite)     Buy<br>Wait and Watch     0.5     0.71     0.23     0.19     0.17       China (Shanghai Composite)     Wait and Watch     1.0     -0.95     -0.66     -0.45     -0.3       Bitcoin     Buy     0.8     1.32     1.88     2.28     2.05       WTI Crude Oil     Wait and Watch     1.0     -0.15     -0.04     -0.26     -0.31       Brent Crude Oil     Wait and Watch     1.0     -0.15     -0.12     -0.07       Natural Gas Futures     Wait and Watch     1.0     0.61     0.36     -0.27     -0.76       Copper Futures     Wait and Watch     1.0     0.61     0.36     -0.27     -0.76       Steel     Wait and Watch     1.0     0.59     1.36     1.51     2.0       Palladium     Wait and Watch     1.0     0.59     1.36     1.51     2.0       Palladium     Wait and Watch     1.0     0.42     0.56     0.61     0.83       Silver     Sell     1.0     -1.06     -1.19                                                                                                                    |                            | Sell                    |           |       |           |            | -0.54      |
| China (Shanghai Composite)     Wait and Watch     1.0     0.95     0.666     -0.45     -0.3       Japan (Nikkei)     Wait and Watch     0.5     -0.0     0.54     1.27     1.03       Bitcoin     Buy     0.8     1.32     1.88     2.28     2.05       WTI Crude Oil     Wait and Watch     1.0     -0.15     -0.04     -0.26     -0.31       Brent Crude Oil     Wait and Watch     1.0     -0.15     -0.04     -0.26     -0.31       Natural Gas Futures     Wait and Watch     1.0     -0.61     0.36     -0.27     -0.76       Copper Futures     Sell     0.7     -2.33     -2.55     -2.17     -1.52       Steel     Wait and Watch     1.0     0.59     1.36     1.51     2.0       Paladinum     Wait and Watch     0.8     0.67     0.43     -0.33     0.91       Platinum     Wait and Watch     0.0     0.42     0.56     0.61     0.83       Gold     Sell     1.0     0.16     0.91     -1.25 <th></th> <th></th> <th></th> <th></th> <th></th> <th></th> <th></th>                                                                         |                            |                         |           |       |           |            |            |
| Japan (Nikkei)     Wait and Watch     0.5     -0.0     0.54     1.27     1.03       Bitcoin     Buy     0.8     1.32     1.88     2.28     2.05       WTI Crude Oil     Wait and Watch     1.0     -0.15     -0.04     -0.26     -0.31       Brent Crude Oil     Wait and Watch     1.0     -0.19     -0.15     -0.12     -0.07       Natural Gas Futures     Wait and Watch     1.0     0.61     0.36     -0.27     -0.76       Copper Futures     Sell     0.7     -2.33     -2.55     -2.17     -1.52       Steel     Wait and Watch     1.0     0.24     -0.25     -0.79     -0.44       Lithium \$LIT     Wait and Watch     1.0     0.42     0.56     0.61     0.83       Silver     Wait and Watch     1.0     0.42     0.56     0.61     0.83       Gold     Sell     1.0     -1.06     -1.19     -1.69     -1.69       Gold     Sell     1.0     -1.06     0.19     -1.78     1.08                                                                                                                                                               |                            |                         |           |       |           |            |            |
| Bitcoin     Buy     0.8     1.32     1.88     2.28     2.05       WTI Crude Oil     Wait and Watch     1.0     -0.15     -0.04     -0.26     -0.31       Brent Crude Oil     Wait and Watch     1.0     -0.15     -0.04     -0.26     -0.31       Natural Gas Futures     Wait and Watch     1.0     -0.19     -0.15     -0.07       Copper Futures     Sell     0.7     -2.33     -2.55     -2.17     -1.52       Steel     Wait and Watch     1.0     0.24     -0.25     -0.79     -0.44       Lithium \$LIT     Wait and Watch     1.0     0.42     -0.56     1.51     2.0       Palladium     Wait and Watch     1.0     0.42     0.56     0.61     0.83       Silver     Wait and Watch     1.0     -0.05     -0.0     -0.14       Gold     Sell     1.0     -1.06     -1.19     -1.25     -1.31       Uranium \$URA     Wait and Watch     0.5     -0.02     -0.05     -0.0     -0.14       <                                                                                                                                                       |                            |                         |           |       |           |            |            |
| WTI Crude Oil     Wait and Watch     1.0     -0.15     -0.04     -0.26     -0.31       Brent Crude Oil     Wait and Watch     1.0     -0.19     -0.15     -0.12     -0.07       Natural Gas Futures     Wait and Watch     1.0     0.61     0.36     -0.27     -0.76       Copper Futures     Sell     0.7     -2.33     -2.55     -2.17     -1.52       Steel     Wait and Watch     1.0     0.24     -0.25     -0.79     -0.44       Lithium \$LIT     Wait and Watch     1.0     0.59     1.36     1.51     2.0       Palladium     Wait and Watch     1.0     0.42     -0.56     0.61     0.83       Silver     Wait and Watch     1.0     0.42     0.56     0.61     0.83       Silver     Wait and Watch     1.0     -0.68     -0.71     -1.69     -1.69       Gold     Sell     Nat and Watch     0.6     0.01     -0.07     -0.68     -0.75       Gold     Sell     Nat and Watch     0.5     -0.02 <th></th> <th></th> <th></th> <th></th> <th></th> <th></th> <th></th>                                                                         |                            |                         |           |       |           |            |            |
| Brent Crude Oil     Wait and Watch     1.0     -0.19     -0.15     -0.12     -0.07       Natural Gas Futures     Wait and Watch     1.0     0.61     0.36     -0.27     -0.76       Copper Futures     Sell     0.7     -2.33     -2.55     -2.17     -1.52       Steel     Wait and Watch     1.0     0.24     -0.25     -0.79     -0.44       Lithium \$LIT     Wait and Watch     1.0     0.59     1.36     1.51     2.0       Palladium     Wait and Watch     1.0     0.42     0.56     0.61     0.83       Silver     Wait and Watch     1.0     -0.42     0.56     0.61     0.83       Silver     Wait and Watch     1.0     -0.89     -1.41     -1.69     -1.69       Gold     Sell     1.0     -0.07     -0.68     -0.75       Corn Futures     Wait and Watch     0.6     0.01     -0.07     -0.68     -0.75       Soybean Futures     Buy     1.0     1.1     1.92     1.78     1.08                                                                                                                                                           |                            |                         |           |       |           |            |            |
| Natural Gas Futures     Wait and Watch     1.0     0.61     0.36     -0.27     -0.76       Copper Futures     Sell     0.7     -2.33     -2.55     -2.17     -1.52       Steel     Wait and Watch     1.0     0.24     -0.25     -0.79     -0.44       Lithium \$LIT     Wait and Watch     1.0     0.59     1.36     1.51     2.0       Palladium     Wait and Watch     1.0     0.42     0.56     0.61     0.83       Silver     Wait and Watch     1.0     0.42     0.56     0.61     0.83       Gold     Wait and Watch     1.0     -0.42     0.56     0.61     0.83       Uranium \$URA     Wait and Watch     1.0     -0.42     0.56     0.61     0.83       Uranium \$URA     Wait and Watch     0.6     0.01     -0.07     -0.68     -0.75       Corn Futures     Buy     1.0     -1.16     -1.19     -1.78     1.08       Soybean Futures     Wait and Watch     0.7     -0.34     -0.05     0.31                                                                                                                                                |                            |                         |           |       |           |            |            |
| Copper Futures     Sell     0.7     -2.33     -2.55     -2.17     -1.52       Steel     Wait and Watch     1.0     0.24     -0.25     -0.79     -0.44       Lithium \$LIT     Wait and Watch     1.0     0.59     1.36     1.51     2.0       Palladium     Wait and Watch     0.8     0.67     0.43     -0.33     0.91       Platinum     Wait and Watch     1.0     0.42     0.56     0.61     0.83       Silver     Wait and Watch     1.0     0.42     0.56     0.61     0.83       Gold     Sell     1.0     -1.06     -1.19     -1.25     -1.31       Uranium \$URA     Wait and Watch     0.6     0.01     -0.07     -0.68     -0.75       Corn Futures     Buy     1.0     1.1     1.92     1.78     1.08       Wheat     Wait and Watch     0.7     -0.34     -0.05     0.31     0.26       Sugar     Wait and Watch     0.9     -0.61     -0.69     -0.78     -0.76 <t< th=""><th>Natural Gas Futures</th><th>Wait and Watch</th><th>1.0</th><th></th><th></th><th></th><th>-0.76</th></t<>                                                     | Natural Gas Futures        | Wait and Watch          | 1.0       |       |           |            | -0.76      |
| Steel   Wait and Watch   1.0   0.24   -0.25   -0.79   -0.44     Lithium \$LIT   Wait and Watch   1.0   0.59   1.36   1.51   2.0     Palladium   Wait and Watch   0.8   0.67   0.43   -0.33   0.91     Platinum   Wait and Watch   1.0   0.42   0.56   0.61   0.83     Silver   Wait and Watch   1.0   0.42   0.56   0.61   0.83     Gold   Sell   1.0   -1.06   -1.19   -1.25   -1.31     Uranium \$URA   Wait and Watch   0.6   0.01   -0.07   -0.68   -0.75     Corn Futures   Buy   1.0   -1.06   -1.19   -1.25   -1.31     Uranium \$URA   Wait and Watch   0.5   -0.02   -0.05   0.0   -0.14     Soybean Futures   Buy   1.0   1.1   1.92   1.78   1.08     Wheat   Wait and Watch   0.7   -0.34   -0.05   0.31   0.26     Sugar   Wait and Watch   0.9   -0.61   -0.69   -0.78                                                                                                                                                                                                                                                                      | Copper Futures             | Sell                    | 0.7       | -2.33 | -2.55     | -2.17      | -1.52      |
| Palladium     Wait and Watch     0.8     0.67     0.43     -0.33     0.91       Platinum     Wait and Watch     1.0     0.42     0.56     0.61     0.83       Silver     Wait and Watch     1.0     -0.89     -1.41     -1.69     -1.69       Gold     Sell     1.0     -1.06     -1.19     -1.25     -1.31       Uranium \$URA     Wait and Watch     0.6     0.01     -0.07     -0.68     -0.75       Corn Futures     Wait and Watch     0.6     0.01     1.1     1.92     1.78     1.08       Wheat     Wait and Watch     0.7     -0.34     -0.05     0.31     0.26       Sugar     Wait and Watch     0.9     -0.61     -0.69     -0.78     -0.76       US Dollar     Cross     Wait and Watch     1.0     -0.36     -0.27     -0.19     -0.15       British Pound To US Dollar Cross     Wait and Watch     1.0     -0.36     -0.27     -0.19     -0.15       British Pound To US Dollar Cross     Wait and Watch <th< th=""><th></th><th>Wait and Watch</th><th>1.0</th><th>0.24</th><th>-0.25</th><th>-0.79</th><th>-0.44</th></th<>             |                            | Wait and Watch          | 1.0       | 0.24  | -0.25     | -0.79      | -0.44      |
| Palladium     Wait and Watch     0.8     0.67     0.43     -0.33     0.91       Platinum     Wait and Watch     1.0     0.42     0.56     0.61     0.83       Silver     Wait and Watch     1.0     -0.89     -1.41     -1.69     -1.69       Gold     Sell     1.0     -1.06     -1.19     -1.25     -1.31       Uranium \$URA     Wait and Watch     0.6     0.01     -0.07     -0.68     -0.75       Corn Futures     Wait and Watch     0.6     0.01     1.1     1.92     1.78     1.08       Wheat     Wait and Watch     0.7     -0.34     -0.05     0.31     0.26       Sugar     Wait and Watch     0.9     -0.61     -0.69     -0.78     -0.76       US Dollar     Cross     Wait and Watch     1.0     -0.36     -0.27     -0.19     -0.15       British Pound To US Dollar Cross     Wait and Watch     1.0     -0.36     -0.27     -0.19     -0.15       British Pound To US Dollar Cross     Wait and Watch <th< th=""><th>Lithium \$LIT</th><th>Wait and Watch</th><th>1.0</th><th>0.59</th><th>1.36</th><th>1.51</th><th>2.0</th></th<>    | Lithium \$LIT              | Wait and Watch          | 1.0       | 0.59  | 1.36      | 1.51       | 2.0        |
| Silver   Wait and Watch   1.0   -0.89   -1.41   -1.69   -1.69     Gold   Sell   1.0   -1.06   -1.19   -1.25   -1.31     Uranium \$URA   Wait and Watch   0.6   0.01   -0.07   -0.68   -0.75     Corn Futures   Wait and Watch   0.5   -0.02   -0.05   -0.0   -0.14     Soybean Futures   Buy   1.0   1.1   1.92   1.78   1.08     Wheat   Wait and Watch   0.7   -0.34   -0.05   0.31   0.26     Sugar   Wait and Watch   0.9   -0.61   -0.69   -0.78   -0.76     US Dollar   Wait and Watch   1.0   -0.36   -0.27   -0.19   -0.15     British Pound To US Dollar Cross   Wait and Watch   0.8   0.59   0.68   0.87   1.17     US Dollar To Yen Cross   Buy   1.0   1.48   1.07   0.6   0.43     UST 10yr Yield   Wait and Watch   0.6   -0.44   -0.54   -1.07     UST 10yr Yield   Wait and Watch   0.6   -0.44   -0                                                                                                                                                                                                                                     |                            | Wait and Watch          | 0.8       | 0.67  | 0.43      | -0.33      | 0.91       |
| GoldSell1.0-1.06-1.19-1.25-1.31Uranium \$URAWait and Watch0.60.01-0.07-0.68-0.75Corn FuturesWait and Watch0.5-0.02-0.05-0.0-0.14Soybean FuturesBuy1.01.11.921.781.08WheatWait and Watch0.7-0.34-0.050.310.26SugarWait and Watch0.9-0.61-0.69-0.78-0.76US DollarVait and Watch1.00.90.680.43-0.18Euro To US Dollar CrossWait and Watch1.0-0.36-0.27-0.19-0.15British Pound To US Dollar CrossWait and Watch0.6-0.46-0.41-0.54-1.07US Dollar To Yen CrossBuy1.01.481.08-0.54-1.07UST 2yr YieldWait and Watch0.6-0.46-0.41-0.54-1.07UST 10yr YieldWait and Watch1.00.30.290.230.27UST 30yr YieldBuy1.02.572.21.831.53                                                                                                                                                                                                                                                                                                                                                                                                                                        | Platinum                   | Wait and Watch          | 1.0       | 0.42  | 0.56      | 0.61       | 0.83       |
| Uranium \$URAWait and Watch0.60.01-0.07-0.68-0.75Corn FuturesWait and Watch0.5-0.02-0.05-0.0-0.14Soybean FuturesBuy1.01.11.921.781.08WheatWait and Watch0.7-0.34-0.050.310.26SugarWait and Watch0.9-0.61-0.69-0.78-0.76US DollarWait and Watch0.9-0.61-0.680.43-0.18Euro To US Dollar CrossWait and Watch1.00.90.680.43-0.15British Pound To US Dollar CrossWait and Watch1.0-0.36-0.27-0.19-0.15US Dollar To Yen CrossWait and Watch0.6-0.46-0.41-0.54-1.07UST 2yr YieldWait and Watch0.6-0.46-0.41-0.54-1.07UST 10yr YieldWait and Watch1.00.30.290.230.27UST 30yr YieldBuy1.02.572.21.831.53                                                                                                                                                                                                                                                                                                                                                                                                                                                           |                            | Wait and Watch          | 1.0       | -0.89 | -1.41     | -1.69      | -1.69      |
| Corn FuturesWait and Watch0.5-0.02-0.05-0.0-0.14Soybean FuturesBuy1.01.11.921.781.08WheatWait and Watch0.7-0.34-0.050.310.26SugarWait and Watch0.9-0.61-0.69-0.78-0.76US DollarWait and Watch1.00.90.680.43-0.18Euro To US Dollar CrossWait and Watch1.0-0.36-0.27-0.19-0.15British Pound To US Dollar CrossWait and Watch0.80.590.680.871.17US Dollar To Yen CrossBuy1.01.481.070.60.43Canadian Dollar To US Dollar CrossWait and Watch0.6-0.46-0.41-0.54-1.07UST 2yr YieldSell1.0-1.48-1.38-1.2-1.02UST 10yr YieldWait and Watch1.00.30.290.230.27UST 30yr YieldBuy1.02.572.21.831.53                                                                                                                                                                                                                                                                                                                                                                                                                                                                   | Gold                       | Sell                    | 1.0       | -1.06 | -1.19     | -1.25      | -1.31      |
| Corn FuturesWait and Watch0.5-0.02-0.05-0.0-0.14Soybean FuturesBuy1.01.11.921.781.08WheatWait and Watch0.7-0.34-0.050.310.26SugarWait and Watch0.9-0.61-0.69-0.78-0.76US DollarWait and Watch1.00.90.680.43-0.18Euro To US Dollar CrossWait and Watch1.0-0.36-0.27-0.19-0.15British Pound To US Dollar CrossWait and Watch0.80.590.680.871.17US Dollar To Yen CrossBuy1.01.481.070.60.43Canadian Dollar To US Dollar CrossWait and Watch0.6-0.46-0.41-0.54-1.07UST 2yr YieldSell1.0-1.48-1.38-1.2-1.02UST 10yr YieldWait and Watch1.00.30.290.230.27UST 30yr YieldBuy1.02.572.21.831.53                                                                                                                                                                                                                                                                                                                                                                                                                                                                   | Uranium \$URA              | Wait and Watch          | 0.6       | 0.01  | -0.07     | -0.68      | -0.75      |
| Wheat     Wait and Watch     0.7     -0.34     -0.05     0.31     0.26       Sugar     Wait and Watch     0.9     -0.61     -0.69     -0.78     -0.76       US Dollar     Wait and Watch     0.9     -0.61     -0.69     -0.78     -0.76       US Dollar     Wait and Watch     1.0     0.9     0.68     0.43     -0.18       Euro To US Dollar Cross     Wait and Watch     1.0     -0.36     -0.27     -0.19     -0.15       British Pound To US Dollar Cross     Wait and Watch     0.8     0.59     0.68     0.87     1.17       US Dollar To Yen Cross     Buy     1.0     1.48     1.07     0.6     0.43       Canadian Dollar To US Dollar Cross     Wait and Watch     0.6     -0.46     -0.41     -0.54     -1.07       UST 2yr Yield     Sell     1.0     -1.48     -1.38     -1.2     -1.02       UST 30yr Yield     Wait and Watch     1.0     0.3     0.29     0.23     0.27       UST 30yr Yield     Buy     1.0     2.57<                                                                                                                  | Corn Futures               | Wait and Watch          | 0.5       | -0.02 | -0.05     | -0.0       | -0.14      |
| Wheat     Wait and Watch     0.7     -0.34     -0.05     0.31     0.26       Sugar     Wait and Watch     0.9     -0.61     -0.69     -0.78     -0.76       US Dollar     Wait and Watch     0.9     -0.61     -0.69     -0.78     -0.76       US Dollar     Wait and Watch     1.0     0.9     0.68     0.43     -0.18       Euro To US Dollar Cross     Wait and Watch     1.0     -0.36     -0.27     -0.19     -0.15       British Pound To US Dollar Cross     Wait and Watch     0.8     0.59     0.68     0.87     1.17       US Dollar To Yen Cross     Buy     1.0     1.48     1.07     0.6     0.43       Canadian Dollar To US Dollar Cross     Wait and Watch     0.6     -0.46     -0.41     -0.54     -1.07       UST 2yr Yield     Sell     1.0     -1.48     -1.38     -1.2     -1.02       UST 30yr Yield     Wait and Watch     1.0     0.3     0.29     0.23     0.27       UST 30yr Yield     Buy     1.0     2.57<                                                                                                                  | Soybean Futures            | Buy                     | 1.0       | 1.1   | 1.92      | 1.78       | 1.08       |
| US Dollar   Wait and Watch   1.0   0.9   0.68   0.43   -0.18     Euro To US Dollar Cross   Wait and Watch   1.0   -0.36   -0.27   -0.19   -0.15     British Pound To US Dollar Cross   Wait and Watch   0.8   0.59   0.68   0.87   1.17     US Dollar To Yen Cross   Buy   1.0   1.48   1.07   0.6   0.43     Canadian Dollar To US Dollar Cross   Wait and Watch   0.6   -0.46   -0.41   -0.54   -1.07     UST 2yr Yield   Wait and Watch   1.0   -1.48   -1.38   -1.2   -1.02     UST 10yr Yield   Wait and Watch   1.0   0.3   0.29   0.23   0.27     UST 30yr Yield   Buy   1.0   2.57   2.2   1.83   1.53                                                                                                                                                                                                                                                                                                                                                                                                                                            | Wheat                      | Wait and Watch          | 0.7       | -0.34 | -0.05     | 0.31       | 0.26       |
| Euro To US Dollar Cross   Wait and Watch   1.0   -0.36   -0.27   -0.19   -0.15     British Pound To US Dollar Cross   Wait and Watch   0.8   0.59   0.68   0.87   1.17     US Dollar To Yen Cross   Buy   1.0   1.48   1.07   0.6   0.43     Canadian Dollar To US Dollar Cross   Wait and Watch   0.6   -0.46   -0.41   -0.54   -1.07     UST 2yr Yield   Sell   1.0   -1.48   -1.38   -1.2   -1.02     UST 10yr Yield   Wait and Watch   1.0   0.3   0.29   0.23   0.27     UST 30yr Yield   Buy   1.0   2.57   2.2   1.83   1.53                                                                                                                                                                                                                                                                                                                                                                                                                                                                                                                       |                            | Wait and Watch          |           |       |           |            | -0.76      |
| British Pound To US Dollar Cross   Wait and Watch   0.8   0.59   0.68   0.87   1.17     US Dollar To Yen Cross   Buy   1.0   1.48   1.07   0.6   0.43     Canadian Dollar To US Dollar Cross   Wait and Watch   0.6   -0.46   -0.41   -0.54   -1.07     UST 2yr Yield   Sell   1.0   -1.48   -1.38   -1.2   -1.02     UST 10yr Yield   Wait and Watch   0.0   0.3   0.29   0.23   0.27     UST 30yr Yield   Buy   1.0   2.57   2.2   1.83   1.53                                                                                                                                                                                                                                                                                                                                                                                                                                                                                                                                                                                                          | US Dollar                  | Wait and Watch          | 1.0       | 0.9   | 0.68      | 0.43       | -0.18      |
| US Dollar To Yen Cross   Buy   1.0   1.48   1.07   0.6   0.43     Canadian Dollar To US Dollar Cross   Wait and Watch   0.6   -0.46   -0.41   -0.54   -1.07     UST 2yr Yield   Wait and Watch   1.0   -1.48   -1.38   -1.2   -1.02     UST 10yr Yield   Wait and Watch   1.0   0.3   0.29   0.23   0.27     UST 30yr Yield   Buy   1.0   2.57   2.2   1.83   1.53                                                                                                                                                                                                                                                                                                                                                                                                                                                                                                                                                                                                                                                                                        |                            |                         | 1.0       |       | -0.27     | -0.19      | -0.15      |
| Canadian Dollar To US Dollar Cross     Wait and Watch<br>Sell     0.6     -0.46     -0.41     -0.54     -1.07       UST 2yr Yield     Sell     1.0     -1.48     -1.38     -1.2     -1.02       UST 10yr Yield     Wait and Watch     1.0     0.3     0.29     0.23     0.27       UST 30yr Yield     Buy     1.0     2.57     2.2     1.83     1.53                                                                                                                                                                                                                                                                                                                                                                                                                                                                                                                                                                                                                                                                                                      |                            | Wait and Watch          | 0.8       | 0.59  |           |            | 1.17       |
| UST 2yr YieldSell1.0-1.48-1.38-1.2-1.02UST 10yr YieldWait and Watch1.00.30.290.230.27UST 30yr YieldBuy1.02.572.21.831.53                                                                                                                                                                                                                                                                                                                                                                                                                                                                                                                                                                                                                                                                                                                                                                                                                                                                                                                                  |                            |                         |           |       |           |            |            |
| UST 10yr Yield     Wait and Watch     1.0     0.3     0.29     0.23     0.27       UST 30yr Yield     Buy     1.0     2.57     2.2     1.83     1.53                                                                                                                                                                                                                                                                                                                                                                                                                                                                                                                                                                                                                                                                                                                                                                                                                                                                                                      |                            |                         |           |       |           |            |            |
| UST 30yr Yield Buy 1.0 2.57 2.2 1.83 1.53                                                                                                                                                                                                                                                                                                                                                                                                                                                                                                                                                                                                                                                                                                                                                                                                                                                                                                                                                                                                                 |                            |                         |           |       |           |            |            |
|                                                                                                                                                                                                                                                                                                                                                                                                                                                                                                                                                                                                                                                                                                                                                                                                                                                                                                                                                                                                                                                           |                            |                         |           |       |           |            |            |
| High Yield Corp Bond \$HYGWait and Watch1.0-0.56-0.070.210.28                                                                                                                                                                                                                                                                                                                                                                                                                                                                                                                                                                                                                                                                                                                                                                                                                                                                                                                                                                                             |                            |                         |           |       |           |            |            |
|                                                                                                                                                                                                                                                                                                                                                                                                                                                                                                                                                                                                                                                                                                                                                                                                                                                                                                                                                                                                                                                           | High Yield Corp Bond \$HYG | Wait and Watch          | 1.0       | -0.56 | -0.07     | 0.21       | 0.28       |

#### Trading Day Threshold Slider Graph

Each market day, the slider chart will illustrate the Algo's current TTM Z Score in relation to the threshold for all signals.