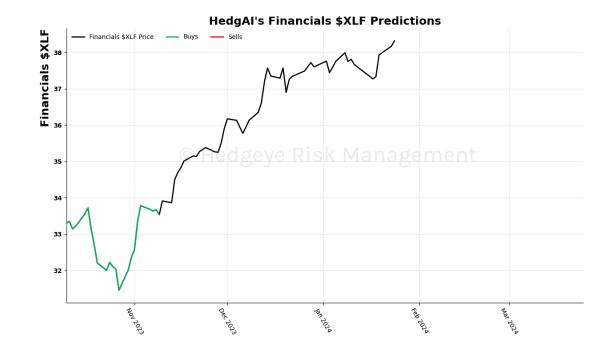

### Energy \$XLE 15 Trading Day Predictions Thresholds of 0.9 and -0.9

Financials \$XLF 15 Trading Day Predictions Thresholds of 0.7 and -0.7

#### Algo Signal Graph

Each market day, the Algo Signal Graph will update with the prior day's signal generated by the model. The graph starts from the signal generated the day prior to the first day of publication for each asset. Signals are not actual trades.