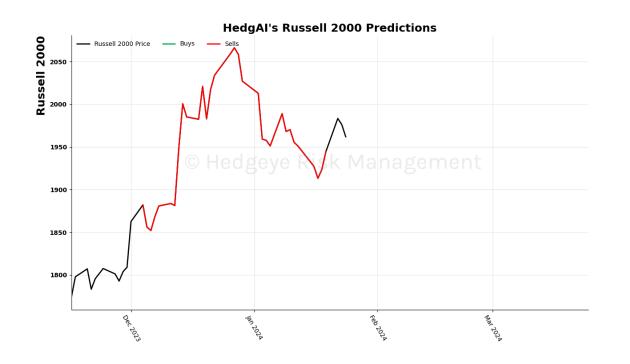

### S&P 500 15 Trading Day Predictions Thresholds of 0.9 and -0.9

NASDAQ 100 15 Trading Day Predictions Thresholds of 1.0 and -1.0

Apple 15 Trading Day Predictions Thresholds of 0.8 and -0.8

#### Algo Signal Graph

Each market day, the Algo Signal Graph will update with the prior day's signal generated by the model. The graph starts from the signal generated the day prior to the first day of publication for each asset. Signals are not actual trades.