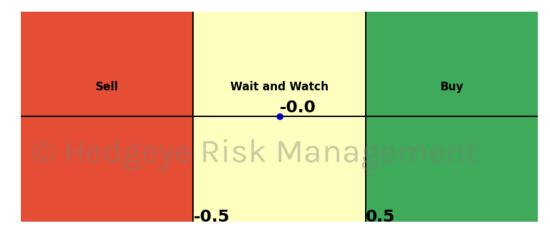

#### Trading Day Threshold Slider Graph

Each market day, the slider chart will illustrate the Algo's current TTM Z Score in relation to the threshold for all signals.