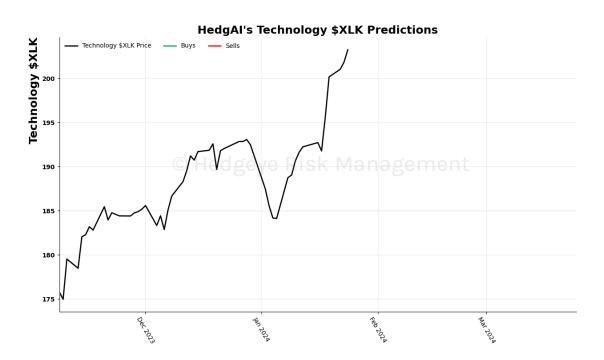

#### Industrials \$XLI 15 Trading Day Predictions Thresholds of 0.8 and -0.8

Technology \$XLK 15 Trading Day Predictions Thresholds of 1.0 and -1.0

#### Algo Signal Graph

Each market day, the Algo Signal Graph will update with the prior day's signal generated by the model. The graph starts from the signal generated the day prior to the first day of publication for each asset. Signals are not actual trades.