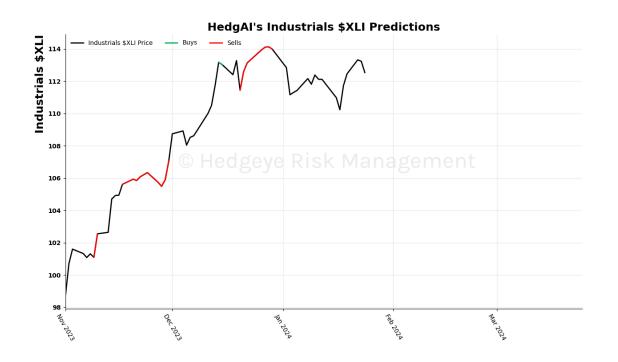

#### Industrials \$XLI 15 Trading Day Predictions Thresholds of 0.8 and -0.8

Technology \$XLK 15 Trading Day Predictions Thresholds of 1.0 and -1.0

#### Algo Signal Graph

Each market day, the Algo Signal Graph will update with the prior day's signal generated by the model. The graph starts from the signal generated the day prior to the first day of publication for each asset. Signals are not actual trades.