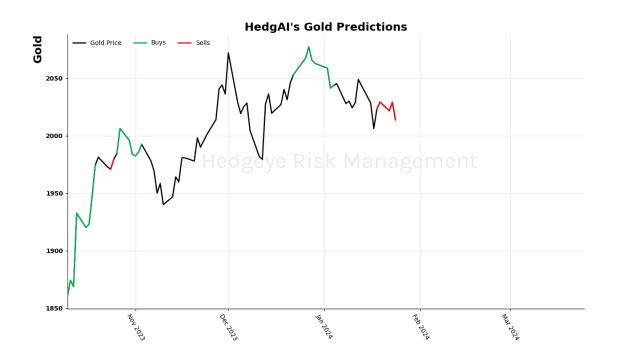

#### Gold 15 Trading Day Predictions Thresholds of 1.0 and -1.0

Uranium \$URA 15 Trading Day Predictions Thresholds of 0.6 and -0.6

#### Algo Signal Graph

Each market day, the Algo Signal Graph will update with the prior day's signal generated by the model. The graph starts from the signal generated the day prior to the first day of publication for each asset. Signals are not actual trades.