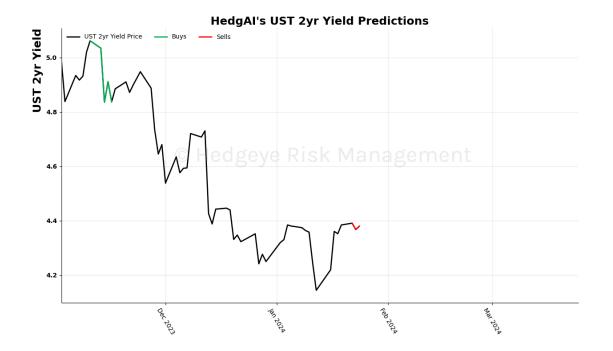

#### Canadian Dollar To US Dollar Cross 15 Trading Day Predictions Thresholds of 0.6 and -0.6

UST 2yr Yield 15 Trading Day Predictions Thresholds of 1.0 and -1.0