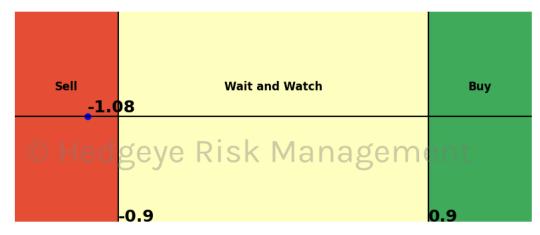

| Asset             | <b>Current Position</b> | Threshold | Today | 1 Day Ago | 2 Days Ago | 3 Days Ago |
|-------------------|-------------------------|-----------|-------|-----------|------------|------------|
| NASDAQ 100        | Sell                    | 1.0       | -1.05 | -1.33     | -1.16      | -0.92      |
| Utilities \$XLU   | Sell                    | 0.9       | -1.59 | -0.88     | -0.35      | 0.13       |
| Health Care \$XLV | Sell                    | 0.9       | -1.41 | -1.27     | -1.61      | -0.89      |
| Retail \$XRT      | Sell                    | 0.9       | -1.08 | -1.3      | -1.17      | -0.54      |
| Copper Futures    | Selleye                 | 0.7       | -2.33 | -2.55     | -2.17      | -1.52      |
| Gold              | Sell                    | 1.0       | -1.06 | -1.19     | -1.25      | -1.31      |
| UST 2yr Yield     | Sell                    | 1.0       | -1.48 | -1.38     | -1.2       | -1.02      |

#### Trading Day Threshold Slider Graph

Each market day, the slider chart will illustrate the Algo's current TTM Z Score in relation to the threshold for all signals.