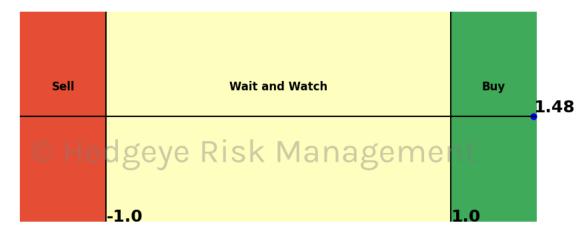

#### Trading Day Threshold Slider Graph

Each market day, the slider chart will illustrate the Algo's current TTM Z Score in relation to the threshold for all signals.