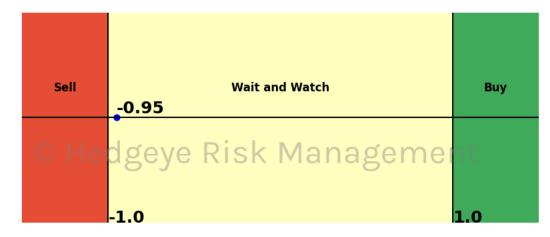

#### Trading Day Threshold Slider Graph

Each market day, the slider chart will illustrate the Algo's current TTM Z Score in relation to the threshold for all signals.