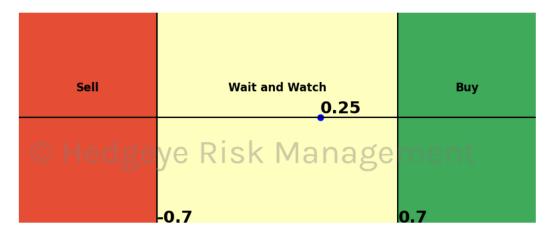

#### Trading Day Threshold Slider Graph

Each market day, the slider chart will illustrate the Algo's current TTM Z Score in relation to the threshold for all signals.