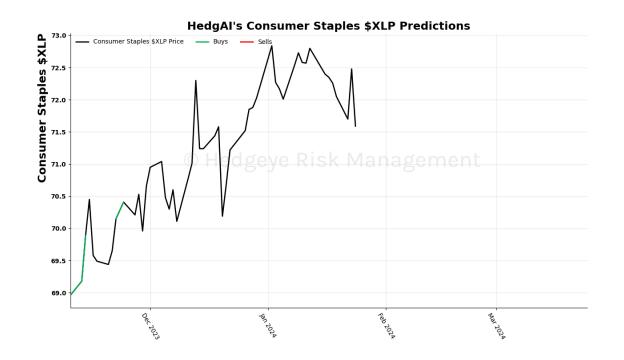

#### Consumer Staples \$XLP 15 Trading Day Predictions Thresholds of 1.0 and -1.0

Utilities \$XLU 15 Trading Day Predictions Thresholds of 0.9 and -0.9