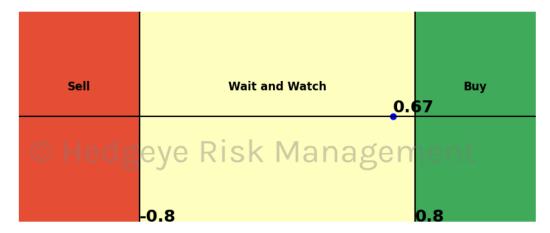

# HedgAI Signals - Summary Signals

| SkP 500     Wait and Watch     0.9     0.67     0.57     0.49     0.35       NASDAQ 100     Wait and Watch     0.9     0.84     0.73     0.37     -0.54       Russell 2000     Wait and Watch     0.9     0.84     0.4     0.36       Google     Wait and Watch     0.8     0.22     -0.01     0.39     0.47       Google     Wait and Watch     0.8     0.22     -0.07     0.29     0.65       MVIDIA     Wait and Watch     0.7     0.42     0.47     0.47     0.42     0.47       Meta Platforms     Buy     0.8     0.46     0.13     -0.52     -1.13       Metariais \$XLB     Wait and Watch     0.8     0.46     -0.31     1.6     1.92       Netfix     Buy     1.0     -0.67     -0.62     -0.46     -0.59       Industriais \$XLF     Wait and Watch     0.7     -0.47     -0.57     0.16     0.18       Consumer Staples \$XLP     Wait and Watch     1.0     -0.17     -0.23     0.34 <t< th=""><th>Asset</th><th><b>Current Position</b></th><th>Threshold</th><th></th><th>1 Day Ago</th><th>2 Days Ago</th><th>3 Days Ago</th></t<>        | Asset                      | <b>Current Position</b> | Threshold |       | 1 Day Ago | 2 Days Ago | 3 Days Ago |
|-----------------------------------------------------------------------------------------------------------------------------------------------------------------------------------------------------------------------------------------------------------------------------------------------------------------------------------------------------------------------------------------------------------------------------------------------------------------------------------------------------------------------------------------------------------------------------------------------------------------------------------------------------------------------------------------------------------------------------------------------------------------------------------------------------------------------------------------------------------------------------------------------------------------------------------------------------------------------------------------------------------------------------------------------------------|----------------------------|-------------------------|-----------|-------|-----------|------------|------------|
| Russell 2000     Wait and Watch     0.9     0.84     0.73     0.37     -0.54       Apple     Wait and Watch     0.8     0.27     0.34     0.4     0.36       Microsoft     Wait and Watch     0.8     0.22     -0.17     0.39     0.47       Google     Wait and Watch     1.0     -0.24     -0.07     0.29     0.65       NVIDIA     Wait and Watch     0.8     0.46     0.13     1.6     1.92       Meta Platforms     Buy     0.8     0.46     0.13     0.52     -1.13       Materials \$XLB     Wait and Watch     0.9     -0.18     0.17     0.62     -0.46     -0.31       Financials \$XLF     Wait and Watch     0.9     -0.18     0.17     0.74     -0.54     -0.59       Industrials \$XLI     Wait and Watch     0.8     0.127     0.16     0.18       Consumer Staples \$XLV     Wait and Watch     0.9     -1.41     -0.23     -0.34     -0.41       Utilities \$XLU     Sell     0.9     -1.61     -0                                                                                                                                       | S&P 500                    | Wait and Watch          |           | 0.67  |           |            |            |
| Apple     Wait and Watch     0.8     0.71     0.39     0.47       Google     Wait and Watch     1.0     -0.24     -0.01     0.58     1.08       Amazon     Wait and Watch     1.0     -0.24     -0.01     0.58     1.08       NVIDIA     Wait and Watch     0.7     0.25     0.37     0.42     0.47       Tesla     Wait and Watch     0.7     0.25     0.37     0.42     0.47       Metfix     Buy     0.8     1.05     1.3     1.6     1.92       Netflix     Buy     0.8     0.05     1.3     1.6     1.92       Industrials \$XLB     Wait and Watch     0.7     -0.46     -0.31       Energy \$XLE     Wait and Watch     0.7     -0.47     -0.54     -0.59       Industrials \$XLI     Wait and Watch     0.0     -0.11     -0.23     -0.34     -0.51       Gonsumer Staples \$XLP     Wait and Watch     0.0     -0.17     -0.12     -0.23     -0.14       Health Care \$XLV     Sell     0                                                                                                                                                        | NASDAQ 100                 | Sell                    | 1.0       | -1.05 |           | -1.16      | -0.92      |
| Microsoft     Wait and Watch     0.8     0.22     -0.17     0.39     0.47       Google     Wait and Watch     1.0     -0.24     -0.01     0.58     1.08       Amazon     Wait and Watch     1.0     -0.45     -0.07     0.29     0.65       NVIDIA     Wait and Watch     0.7     0.25     0.37     0.42     0.47       Tesla     Wait and Watch     0.8     0.46     0.13     -0.52     -1.13       MetaPlatforms     Buy     1.0     2.067     -0.62     -0.46     -0.31       Energy \$XLE     Wait and Watch     0.7     -0.67     -0.52     -0.46     -0.31       Industrials \$XLF     Wait and Watch     0.7     -0.47     -0.54     -0.59       Industrials \$XLF     Wait and Watch     1.0     -0.3     0.27     0.16     0.18       Consumer Staples \$XLP     Wait and Watch     1.0     -0.1     -0.23     -0.34     -0.41       Utilities \$XLU     Sell     0.9     -1.19     -0.23     -0.49     0.                                                                                                                                       | Russell 2000               |                         |           |       |           |            |            |
| Google     Wait and Watch     1.0     -0.24     -0.01     0.58     1.08       Amazon     Wait and Watch     0.7     0.25     0.37     0.42     0.47       Tesla     Wait and Watch     0.8     0.65     0.37     0.42     0.47       Tesla     Wait and Watch     0.8     0.65     0.33     0.65     1.13       Meta Platforms     Buy     0.8     1.05     1.3     1.6     1.92       Netflix     Buy     0.8     1.07     0.42     0.47     0.54     -0.59       Industrials \$XLF     Wait and Watch     0.7     -0.47     -0.54     -0.59       Industrials \$XLI     Wait and Watch     0.8     0.27     0.16     0.18       Consumer Staples \$XLP     Wait and Watch     1.0     -0.3     -0.21     -0.23     -0.34     -0.41       Utilities \$XLU     Sell     0.9     -1.59     -0.88     -0.35     0.13       Gonsumer Staples \$XLY     Wait and Watch     1.0     -0.17     -0.17     0.17                                                                                                                                                   | Apple                      | Wait and Watch          | 0.8       | 0.71  | 0.84      | 0.4        | 0.36       |
| Ame.zon     Wait and Watch     1.0     -0.45     -0.07     0.29     0.65       NVIDIA     Wait and Watch     0.8     0.46     0.13     -0.52     -1.13       Meta Platforms     Buy     0.8     0.46     0.13     -0.52     -1.13       Meta Platforms     Buy     0.8     0.46     0.13     1.6     1.92       Netfilx     Buy     1.0     2.09     2.18     2.14     2.31       Materials \$XLE     Wait and Watch     0.9     -0.18     0.17     -0.7     1.03       Financials \$XLL     Wait and Watch     0.9     -0.18     0.17     -0.54     -0.59       Industrials \$XLL     Wait and Watch     1.0     -0.3     0.27     0.16     0.18       Consumer Staples \$XLP     Wait and Watch     1.0     -0.1     -0.23     -0.34     -0.41       Utilities \$XLV     Sell     0.9     -1.08     -1.3     -1.17     -0.55     -0.49       Retail \$XRT     Sell     0.9     -1.08     -0.57     -0                                                                                                                                                   | Microsoft                  | Wait and Watch          | 0.8       | 0.22  | -0.17     | 0.39       | 0.47       |
| NVIDIA     Wait and Watch     0.7     0.25     0.37     0.42     0.47       Tesla     Wait and Watch     0.8     0.46     0.13     -0.52     -1.13       Meta Platforms     Buy     0.8     1.05     1.3     1.6     1.92       Metfilix     Buy     0.8     1.05     1.3     1.6     1.92       Industrials \$XLB     Wait and Watch     0.9     -0.62     -0.46     -0.31       Financials \$XLF     Wait and Watch     0.9     -0.47     -0.47     -0.54     -0.59       Industrials \$XLF     Wait and Watch     0.8     0.12     -0.05     0.51     0.23       Technology \$XLK     Wait and Watch     1.0     -0.1     -0.23     -0.34     -0.41       Utilities \$XLU     Sell     0.9     -1.59     -0.88     -0.35     0.13       Health Care \$XLY     Sell     0.9     -1.10     -0.22     -0.49       Retail \$XRT     Sell     0.9     -0.17     -0.17     -0.51     -0.49       Retaii                                                                                                                                                      | Google                     | Wait and Watch          | 1.0       | -0.24 | -0.01     | 0.58       | 1.08       |
| Tesla     Wait and Watch     0.8     0.46     0.13     -0.52     -1.13       Meta Platforms     Buy     0.0     2.09     2.18     2.14     2.31       Materials \$XLB     Wait and Watch     0.0     -0.67     -0.62     -0.46     -0.31       Energy \$XLE     Wait and Watch     0.9     -0.18     0.17     0.7     1.03       Industrials \$XLI     Wait and Watch     0.7     -0.47     -0.54     -0.59       Industrials \$XLV     Wait and Watch     1.0     -0.1     -0.23     -0.34     -0.41       Utilities \$XLU     Wait and Watch     1.0     -0.1     -0.23     -0.34     -0.41       Utilities \$XLU     Sell     0.9     -1.59     -0.88     -0.35     0.13       Health Care \$XLV     Sell     0.9     -1.08     -1.37     -0.25     -0.49       Germany (Dax)     Sell     0.9     -1.08     -1.37     -0.3     1.17     -0.54       Japan (Nikkei)     Buy     0.5     -0.71     -0.23     -0.31<                                                                                                                                     | Amazon                     | Wait and Watch          | 1.0       | -0.45 | -0.07     | 0.29       | 0.65       |
| Tesla     Wait and Watch     0.8     0.46     0.13     -0.52     -1.13       Meta Platforms     Buy     0.0     2.09     2.18     2.14     2.31       Materials \$XLB     Wait and Watch     0.0     -0.67     -0.62     -0.46     -0.31       Energy \$XLE     Wait and Watch     0.9     -0.18     0.17     0.7     1.03       Industrials \$XLI     Wait and Watch     0.7     -0.47     -0.54     -0.59       Industrials \$XLV     Wait and Watch     1.0     -0.1     -0.23     -0.34     -0.41       Utilities \$XLU     Wait and Watch     1.0     -0.1     -0.23     -0.34     -0.41       Utilities \$XLU     Sell     0.9     -1.59     -0.88     -0.35     0.13       Health Care \$XLV     Sell     0.9     -1.08     -1.37     -0.25     -0.49       Germany (Dax)     Sell     0.9     -1.08     -1.37     -0.3     1.17     -0.54       Japan (Nikkei)     Buy     0.5     -0.71     -0.23     -0.31<                                                                                                                                     | NVIDIA                     | Wait and Watch          | 0.7       | 0.25  | 0.37      | 0.42       | 0.47       |
| Netflix     Buý     1.0     2.09     2.18     2.14     2.31       Materials \$XLB     Wait and Watch     0.9     -0.18     0.17     0.7     1.03       Financials \$XLF     Wait and Watch     0.9     -0.18     0.17     0.7     1.03       Industrials \$XLF     Wait and Watch     0.7     -0.47     -0.47     -0.54     -0.53       Technology \$XLK     Wait and Watch     1.0     -0.1     -0.23     -0.34     -0.41       Utilities \$XLU     Wait and Watch     1.0     -0.1     -0.23     -0.34     -0.41       Utilities \$XLU     Sell     0.9     -1.41     -1.27     -1.61     -0.89       Consumer Discretionary \$XLY     Wait and Watch     0.5     -0.17     -0.17     -0.25     -0.49       Remay (Dax)     Buy     0.5     -0.07     0.23     0.19     -0.17       Germany (Dax)     Buy     0.5     -0.0     0.54     1.27     1.03       Japan (Nikkei)     Buy     0.8     -0.25     -0.79                                                                                                                                          | Tesla                      | Wait and Watch          | 0.8       | 0.46  | 0.13      | -0.52      | -1.13      |
| Netflix     Buy     1.0     2.09     2.18     2.14     2.31       Materials \$XLB     Wait and Watch     0.9     -0.18     0.17     0.7     1.03       Financials \$XLF     Wait and Watch     0.9     -0.18     0.17     0.7     1.03       Industrials \$XLF     Wait and Watch     0.7     -0.47     -0.54     -0.59       Industrials \$XLV     Wait and Watch     1.0     0.3     0.27     0.16     0.18       Consumer Staples \$XLV     Wait and Watch     1.0     -0.1     -0.23     -0.34     -0.41       Utilities \$XLU     Sell     0.9     -1.41     -1.27     -1.61     -0.89       Consumer Discretionary \$XLY     Wait and Watch     0.5     -0.17     -0.17     -0.25     -0.49       Retail \$XRT     Buy     0.8     -1.32     -1.18     -2.18     -0.3       Japan (Nikkei)     Buy     0.8     -0.17     -0.17     -0.26     -0.31       Bitcoin     Buy     0.8     0.33     0.37     -0.31 <th< th=""><th>Meta Platforms</th><th>Buy</th><th>0.8</th><th>1.05</th><th>1.3</th><th>1.6</th><th>1.92</th></th<>                     | Meta Platforms             | Buy                     | 0.8       | 1.05  | 1.3       | 1.6        | 1.92       |
| Materials \$XLB     Wait and Watch     1.0     -0.67     -0.62     -0.46     -0.31       Financials \$XLF     Wait and Watch     0.7     -0.47     -0.54     -0.59       Industrials \$XLI     Wait and Watch     0.7     -0.47     -0.47     -0.54     -0.59       Industrials \$XLI     Wait and Watch     0.8     0.12     -0.05     0.51     0.23       Technology \$XLK     Wait and Watch     1.0     0.3     0.27     0.16     0.18       Consumer Staples \$XLP     Wait and Watch     1.0     -0.1     -0.23     -0.34     -0.41       Utilities \$XLU     Sell     0.9     -1.59     -0.88     -0.35     0.13       Health Care \$XLY     Sell     0.9     -1.08     -1.3     -1.17     -0.54       Consumer Discretionary \$XLY     Wait and Watch     0.5     -0.71     0.23     0.19     0.17       Germany (Dax)     Buy     0.8     1.32     1.88     2.28     2.05       WTI Crude Oil     Wait and Watch     1.0     -0.15     -                                                                                                         | Netflix                    |                         | 1.0       | 2.09  | 2.18      | 2.14       | 2.31       |
| Energy \$XLE     Wait and Watch     0.9     -0.18     0.17     0.7     1.03       Financials \$XLF     Wait and Watch     0.7     -0.47     -0.54     -0.59       Industrials \$XLI     Wait and Watch     0.8     0.12     -0.05     0.51     0.23       Technology \$XLK     Wait and Watch     1.0     -0.1     -0.23     -0.34     -0.41       Utilities \$XLU     Sell     0.9     -1.41     -1.27     -1.61     -0.89       Consumer Discretionary \$XLY     Wait and Watch     0.5     -0.17     -0.17     -0.25     -0.49       Retail \$XRT     Sell     0.9     -1.08     -1.3     -1.17     -0.54       Germany (Dax)     Buy     0.5     -0.17     -0.17     -0.23     0.19     0.17       China (Shanghai Composite)     Wait and Watch     1.0     -0.15     -0.06     -0.45     -0.31       Japan (Nikkei)     Buy     0.5     -0.0     0.54     -0.27     -0.76       Copper Futures     Sell     0.7     -2.33 <t< th=""><th>Materials \$XLB</th><th></th><th>1.0</th><th></th><th>-0.62</th><th>-0.46</th><th>-0.31</th></t<>           | Materials \$XLB            |                         | 1.0       |       | -0.62     | -0.46      | -0.31      |
| Financials \$XLF     Wait and Watch     0.7     -0.47     -0.47     -0.54     -0.59       Industrials \$XLI     Wait and Watch     0.8     0.12     -0.05     0.51     0.23       Technology \$XLK     Wait and Watch     1.0     0.3     0.27     0.16     0.18       Consumer Staples \$XLP     Wait and Watch     1.0     -0.1     -0.23     -0.34     -0.41       Utilities \$XLU     Sell     0.9     -1.59     -0.88     -0.35     0.13       Consumer Discretionary \$XLY     Wait and Watch     0.5     -0.17     -0.25     -0.49       Retail \$XRT     Sell     0.9     -1.08     -1.3     -1.17     -0.54       Germany (Dax)     Buy     0.5     0.71     0.23     0.19     0.17       China (Shanghai Composite)     Wait and Watch     0.0     -0.18     -0.26     -0.31       Bapan (Nikkei)     Buy     0.81     1.32     1.88     2.28     2.05       W11 Crude Oil     Wait and Watch     1.0     -0.12     -0.07     -0.12 </th <th></th> <th>Wait and Watch</th> <th>0.9</th> <th>-0.18</th> <th>0.17</th> <th>0.7</th> <th>1.03</th> |                            | Wait and Watch          | 0.9       | -0.18 | 0.17      | 0.7        | 1.03       |
| Industrials \$XL1     Wait and Watch     0.8     0.12     -0.05     0.51     0.23       Technology \$XLK     Wait and Watch     1.0     0.3     0.27     0.16     0.18       Consumer Staples \$XLP     Wait and Watch     1.0     -0.1     -0.23     -0.34     -0.41       Utilities \$XLU     Sell     0.9     -1.59     -0.88     -0.35     0.13       Health Care \$XLV     Sell     0.9     -1.61     -0.89     -0.49       Consumer Discretionary \$XLY     Wait and Watch     0.5     -0.17     -0.17     -0.25     -0.49       Germany (Dax)     Buy     0.5     0.71     0.23     0.19     0.17       China (Shanghai Composite)     Wait and Watch     0.5     -0.0     0.54     1.27     1.03       Bitcoin     Buy     0.8     1.32     1.88     2.28     2.05       WTI Crude Oil     Wait and Watch     1.0     -0.15     -0.04     -0.26     -0.31       Brent Crude Oil     Wait and Watch     1.0     0.61     0.36                                                                                                                      |                            | Wait and Watch          |           |       |           | -0.54      | -0.59      |
| Technology \$XLK     Wait and Watch     1.0     0.3     0.27     0.16     0.18       Consumer Staples \$XLP     Wait and Watch     1.0     -0.1     -0.23     -0.34     -0.41       Utilities \$XLU     Sell     0.9     -1.59     -0.88     -0.35     0.13       Health Care \$XLV     Sell     0.9     -1.41     -1.27     -1.61     -0.89       Consumer Discretionary \$XLY     Sell     0.9     -1.08     -0.71     -0.25     -0.49       Retail \$XRT     Sell     0.9     -1.08     -1.17     -0.54       Germany (Dax)     Buy     0.5     -0.71     -0.23     0.19     0.17       Japan (Nikkei)     Buy     0.8     1.32     1.88     2.28     2.05       WTI Crude Oil     Wait and Watch     1.0     -0.15     -0.12     -0.07       Natural Gas Futures     Sell     0.7     -2.33     -2.55     -2.17     -1.52       Opper Futures     Sell     0.7     -2.33     -2.55     -2.17     -1.52 <tr< th=""><th></th><th>Wait and Watch</th><th>0.8</th><th>0.12</th><th>-0.05</th><th>0.51</th><th>0.23</th></tr<>                             |                            | Wait and Watch          | 0.8       | 0.12  | -0.05     | 0.51       | 0.23       |
| Consume     Staples     XLP     Wait and Watch     1.0     -0.1     -0.23     -0.34     -0.41       Utilities     SklU     0.9     -1.59     -0.88     -0.35     0.13       Health Care     SklV     Sell     0.9     -1.41     -1.27     -1.61     -0.89       Consumer Discretionary     SklY     Wait and Watch     0.5     -0.17     -0.23     0.19     0.17       Germany (Dax)     Buy     0.5     0.71     0.23     0.19     0.17       Japan (Nikkei)     Wait and Watch     0.5     -0.00     0.54     1.27     1.03       Bitcoin     Buy     0.8     1.32     1.88     2.28     2.05       WTI Crude Oil     Wait and Watch     1.0     -0.15     -0.12     -0.07       Natural Gas Futures     Sell     0.7     -2.33     -2.55     -2.17     -1.52       Steel     Wait and Watch     1.0     0.61     0.36     -0.27     -0.76       Copper Futures     Sell     0.7     -2.33                                                                                                                                                              |                            |                         |           |       |           |            |            |
| Utilities \$XLU     Sell     0.9     -1.59     -0.88     -0.35     0.13       Health Care \$XLV     Sell     0.9     -1.41     -1.27     -1.61     -0.89       Consumer Discretionary \$XLY     Wait and Watch     0.5     -0.17     -0.17     -0.25     -0.49       Retail \$XRT     Sell     0.9     -1.08     -1.3     -1.17     -0.54       Germany (Dax)     Buy     0.5     -0.17     0.23     0.19     0.17       China (Shanghai Composite)     Wait and Watch     1.0     -0.95     -0.66     -0.45     -0.3       Bitcoin     Buy     0.8     1.32     1.88     2.28     2.05       WTI Crude Oil     Wait and Watch     1.0     -0.15     -0.44     -0.26     -0.31       Natural Gas Futures     Wait and Watch     1.0     -0.61     0.36     -0.27     -0.76       Copper Futures     Sell     0.7     -2.33     -2.55     -2.17     -1.52       Steel     Wait and Watch     1.0     0.24     -0.25                                                                                                                                        |                            |                         |           |       |           |            |            |
| Health Care \$XLV     Sell     0.9     -1.41     -1.27     -1.61     -0.89       Consumer Discretionary \$XLY     Wait and Watch     0.5     -0.17     -0.17     -0.25     -0.49       Retail \$XRT     Buy     0.5     -0.17     -0.17     -0.23     0.19     0.17       China (Shanghai Composite)     Buy     0.5     -0.71     0.23     0.19     0.17       China (Shanghai Composite)     Wait and Watch     0.5     -0.0     0.54     1.27     1.03       Bitcoin     Buy     0.8     1.32     1.88     2.28     2.05       WTI Crude Oil     Wait and Watch     1.0     -0.15     -0.12     -0.07       Natural Gas Futures     Wait and Watch     1.0     0.61     0.36     -0.27     -1.52       Steel     Wait and Watch     1.0     0.24     -0.25     -0.79     -0.44       Lithium \$LIT     Wait and Watch     1.0     0.24     -0.33     0.91       Platinum     Wait and Watch     1.0     0.42     0.56     0.                                                                                                                           |                            |                         |           |       |           |            |            |
| Consumer Discretionary \$XLY     Wait and Watch     0.5     -0.17     -0.27     -0.25     -0.49       Retail \$XRT     Sell     0.9     -1.08     -1.3     -1.17     -0.54       Germany (Dax)     Buy     0.5     -0.71     0.23     0.19     0.17       China (Shanghai Composite)     Wait and Watch     1.0     -0.95     -0.66     -0.45     -0.31       Japan (Nikkei)     Buy     0.8     1.32     1.88     2.28     2.05       WTI Crude Oil     Wait and Watch     1.0     -0.15     -0.12     -0.07       Natural Gas Futures     Sell     0.7     -2.33     -2.55     -2.17     -1.52       Steel     Wait and Watch     1.0     0.25     -0.12     -0.07       Natural Gas Futures     Sell     0.7     -2.33     -2.55     -2.17     -1.52       Steel     Wait and Watch     1.0     0.24     -0.25     -0.79     -0.44       Lithium \$LIT     Wait and Watch     0.6     0.67     0.43     -0.33     0.91                                                                                                                                 |                            |                         |           |       |           |            |            |
| Retail \$XRT     Sell     0.9     -1.08     -1.3     -1.17     -0.54       Germany (Dax)     Buy     0.5     0.71     0.23     0.19     0.17       Japan (Nikkei)     Wait and Watch     1.0     -0.25     -0.66     -0.45     -0.3       Bitcoin     Buy     0.8     1.32     1.88     2.28     2.05       WTI Crude Oil     Wait and Watch     1.0     -0.15     -0.04     -0.26     -0.31       Brent Crude Oil     Wait and Watch     1.0     -0.15     -0.04     -0.26     -0.31       Natural Gas Futures     Wait and Watch     1.0     -0.15     -0.04     -0.26     -0.31       Steel     Wait and Watch     1.0     0.61     0.36     -0.27     -0.76       Copper Futures     Sell     0.7     -2.33     -2.55     -2.17     -1.52       Steel     Wait and Watch     1.0     0.42     0.63     0.63     0.63     0.63     0.63       Gold     Sell     1.0     -1.06     -1.19                                                                                                                                                                |                            |                         |           |       |           |            |            |
| Germany (Dax)<br>China (Shanghai Composite)     Buy<br>Wait and Watch     0.5     0.71     0.23     0.19     0.17       China (Shanghai Composite)     Wait and Watch     1.0     -0.95     -0.66     -0.45     -0.3       Bitcoin     Buy     0.8     1.32     1.88     2.28     2.05       WTI Crude Oil     Wait and Watch     1.0     -0.15     -0.04     -0.26     -0.31       Brent Crude Oil     Wait and Watch     1.0     -0.15     -0.12     -0.07       Natural Gas Futures     Wait and Watch     1.0     0.61     0.36     -0.27     -0.76       Copper Futures     Wait and Watch     1.0     0.61     0.36     -0.27     -0.76       Steel     Wait and Watch     1.0     0.59     1.36     1.51     2.0       Palladium     Wait and Watch     1.0     0.59     1.36     1.51     2.0       Palladium     Wait and Watch     1.0     0.42     0.56     0.61     0.83       Silver     Sell     1.0     -1.06     -1.19                                                                                                                    |                            | Sell                    |           |       |           |            | -0.54      |
| China (Shanghai Composite)     Wait and Watch     1.0     0.95     0.666     -0.45     -0.3       Japan (Nikkei)     Wait and Watch     0.5     -0.0     0.54     1.27     1.03       Bitcoin     Buy     0.8     1.32     1.88     2.28     2.05       WTI Crude Oil     Wait and Watch     1.0     -0.15     -0.04     -0.26     -0.31       Brent Crude Oil     Wait and Watch     1.0     -0.15     -0.04     -0.26     -0.31       Natural Gas Futures     Wait and Watch     1.0     -0.61     0.36     -0.27     -0.76       Copper Futures     Sell     0.7     -2.33     -2.55     -2.17     -1.52       Steel     Wait and Watch     1.0     0.59     1.36     1.51     2.0       Paladinum     Wait and Watch     0.8     0.67     0.43     -0.33     0.91       Platinum     Wait and Watch     0.0     0.42     0.56     0.61     0.83       Gold     Sell     1.0     0.16     0.91     -1.25 <th></th> <th></th> <th></th> <th></th> <th></th> <th></th> <th></th>                                                                         |                            |                         |           |       |           |            |            |
| Japan (Nikkei)     Wait and Watch     0.5     -0.0     0.54     1.27     1.03       Bitcoin     Buy     0.8     1.32     1.88     2.28     2.05       WTI Crude Oil     Wait and Watch     1.0     -0.15     -0.04     -0.26     -0.31       Brent Crude Oil     Wait and Watch     1.0     -0.19     -0.15     -0.12     -0.07       Natural Gas Futures     Wait and Watch     1.0     0.61     0.36     -0.27     -0.76       Copper Futures     Sell     0.7     -2.33     -2.55     -2.17     -1.52       Steel     Wait and Watch     1.0     0.24     -0.25     -0.79     -0.44       Lithium \$LIT     Wait and Watch     1.0     0.42     0.56     0.61     0.83       Silver     Wait and Watch     1.0     0.42     0.56     0.61     0.83       Gold     Sell     1.0     -1.06     -1.19     -1.69     -1.69       Gold     Sell     1.0     -1.06     0.19     -1.78     1.08                                                                                                                                                               |                            |                         |           |       |           |            |            |
| Bitcoin     Buy     0.8     1.32     1.88     2.28     2.05       WTI Crude Oil     Wait and Watch     1.0     -0.15     -0.04     -0.26     -0.31       Brent Crude Oil     Wait and Watch     1.0     -0.15     -0.04     -0.26     -0.31       Natural Gas Futures     Wait and Watch     1.0     -0.19     -0.15     -0.07       Copper Futures     Sell     0.7     -2.33     -2.55     -2.17     -1.52       Steel     Wait and Watch     1.0     0.24     -0.25     -0.79     -0.44       Lithium \$LIT     Wait and Watch     1.0     0.42     -0.56     1.51     2.0       Palladium     Wait and Watch     1.0     0.42     0.56     0.61     0.83       Silver     Wait and Watch     1.0     -0.05     -0.0     -0.14       Gold     Sell     1.0     -1.06     -1.19     -1.25     -1.31       Uranium \$URA     Wait and Watch     0.5     -0.02     -0.05     -0.0     -0.14       <                                                                                                                                                       |                            |                         |           |       |           |            |            |
| WTI Crude Oil     Wait and Watch     1.0     -0.15     -0.04     -0.26     -0.31       Brent Crude Oil     Wait and Watch     1.0     -0.19     -0.15     -0.12     -0.07       Natural Gas Futures     Wait and Watch     1.0     0.61     0.36     -0.27     -0.76       Copper Futures     Sell     0.7     -2.33     -2.55     -2.17     -1.52       Steel     Wait and Watch     1.0     0.24     -0.25     -0.79     -0.44       Lithium \$LIT     Wait and Watch     1.0     0.59     1.36     1.51     2.0       Palladium     Wait and Watch     1.0     0.42     -0.56     0.61     0.83       Silver     Wait and Watch     1.0     0.42     0.56     0.61     0.83       Silver     Wait and Watch     1.0     -0.68     -0.71     -1.69     -1.69       Gold     Sell     Nat and Watch     0.6     0.01     -0.07     -0.68     -0.75       Gold     Sell     Nat and Watch     0.5     -0.02 <th></th> <th></th> <th></th> <th></th> <th></th> <th></th> <th></th>                                                                         |                            |                         |           |       |           |            |            |
| Brent Crude Oil     Wait and Watch     1.0     -0.19     -0.15     -0.12     -0.07       Natural Gas Futures     Wait and Watch     1.0     0.61     0.36     -0.27     -0.76       Copper Futures     Sell     0.7     -2.33     -2.55     -2.17     -1.52       Steel     Wait and Watch     1.0     0.24     -0.25     -0.79     -0.44       Lithium \$LIT     Wait and Watch     1.0     0.59     1.36     1.51     2.0       Palladium     Wait and Watch     1.0     0.42     0.56     0.61     0.83       Silver     Wait and Watch     1.0     -0.42     0.56     0.61     0.83       Silver     Wait and Watch     1.0     -0.89     -1.41     -1.69     -1.69       Gold     Sell     1.0     -0.07     -0.68     -0.75       Corn Futures     Wait and Watch     0.6     0.01     -0.07     -0.68     -0.75       Soybean Futures     Buy     1.0     1.1     1.92     1.78     1.08                                                                                                                                                           |                            |                         |           |       |           |            |            |
| Natural Gas Futures     Wait and Watch     1.0     0.61     0.36     -0.27     -0.76       Copper Futures     Sell     0.7     -2.33     -2.55     -2.17     -1.52       Steel     Wait and Watch     1.0     0.24     -0.25     -0.79     -0.44       Lithium \$LIT     Wait and Watch     1.0     0.59     1.36     1.51     2.0       Palladium     Wait and Watch     1.0     0.42     0.56     0.61     0.83       Silver     Wait and Watch     1.0     0.42     0.56     0.61     0.83       Gold     Wait and Watch     1.0     -0.42     0.56     0.61     0.83       Uranium \$URA     Wait and Watch     1.0     -0.42     0.56     0.61     0.83       Uranium \$URA     Wait and Watch     0.6     0.01     -0.07     -0.68     -0.75       Corn Futures     Buy     1.0     -1.16     -1.19     -1.78     1.08       Soybean Futures     Wait and Watch     0.7     -0.34     -0.05     0.31                                                                                                                                                |                            |                         |           |       |           |            |            |
| Copper Futures     Sell     0.7     -2.33     -2.55     -2.17     -1.52       Steel     Wait and Watch     1.0     0.24     -0.25     -0.79     -0.44       Lithium \$LIT     Wait and Watch     1.0     0.59     1.36     1.51     2.0       Palladium     Wait and Watch     0.8     0.67     0.43     -0.33     0.91       Platinum     Wait and Watch     1.0     0.42     0.56     0.61     0.83       Silver     Wait and Watch     1.0     0.42     0.56     0.61     0.83       Gold     Sell     1.0     -1.06     -1.19     -1.25     -1.31       Uranium \$URA     Wait and Watch     0.6     0.01     -0.07     -0.68     -0.75       Corn Futures     Buy     1.0     1.1     1.92     1.78     1.08       Wheat     Wait and Watch     0.7     -0.34     -0.05     0.31     0.26       Sugar     Wait and Watch     0.9     -0.61     -0.69     -0.78     -0.76 <t< th=""><th>Natural Gas Futures</th><th>Wait and Watch</th><th>1.0</th><th></th><th></th><th></th><th>-0.76</th></t<>                                                     | Natural Gas Futures        | Wait and Watch          | 1.0       |       |           |            | -0.76      |
| Steel   Wait and Watch   1.0   0.24   -0.25   -0.79   -0.44     Lithium \$LIT   Wait and Watch   1.0   0.59   1.36   1.51   2.0     Palladium   Wait and Watch   0.8   0.67   0.43   -0.33   0.91     Platinum   Wait and Watch   1.0   0.42   0.56   0.61   0.83     Silver   Wait and Watch   1.0   0.42   0.56   0.61   0.83     Gold   Sell   1.0   -1.06   -1.19   -1.25   -1.31     Uranium \$URA   Wait and Watch   0.6   0.01   -0.07   -0.68   -0.75     Corn Futures   Buy   1.0   -1.06   -1.19   -1.25   -1.31     Uranium \$URA   Wait and Watch   0.5   -0.02   -0.05   0.0   -0.14     Soybean Futures   Buy   1.0   1.1   1.92   1.78   1.08     Wheat   Wait and Watch   0.7   -0.34   -0.05   0.31   0.26     Sugar   Wait and Watch   0.9   -0.61   -0.69   -0.78                                                                                                                                                                                                                                                                      | Copper Futures             | Sell                    | 0.7       | -2.33 | -2.55     | -2.17      | -1.52      |
| Palladium     Wait and Watch     0.8     0.67     0.43     -0.33     0.91       Platinum     Wait and Watch     1.0     0.42     0.56     0.61     0.83       Silver     Wait and Watch     1.0     -0.89     -1.41     -1.69     -1.69       Gold     Sell     1.0     -1.06     -1.19     -1.25     -1.31       Uranium \$URA     Wait and Watch     0.6     0.01     -0.07     -0.68     -0.75       Corn Futures     Wait and Watch     0.6     0.01     1.1     1.92     1.78     1.08       Wheat     Wait and Watch     0.7     -0.34     -0.05     0.31     0.26       Sugar     Wait and Watch     0.9     -0.61     -0.69     -0.78     -0.76       US Dollar     Cross     Wait and Watch     1.0     -0.36     -0.27     -0.19     -0.15       British Pound To US Dollar Cross     Wait and Watch     1.0     -0.36     -0.27     -0.19     -0.15       British Pound To US Dollar Cross     Wait and Watch <th< th=""><th></th><th>Wait and Watch</th><th>1.0</th><th>0.24</th><th>-0.25</th><th>-0.79</th><th>-0.44</th></th<>             |                            | Wait and Watch          | 1.0       | 0.24  | -0.25     | -0.79      | -0.44      |
| Palladium     Wait and Watch     0.8     0.67     0.43     -0.33     0.91       Platinum     Wait and Watch     1.0     0.42     0.56     0.61     0.83       Silver     Wait and Watch     1.0     -0.89     -1.41     -1.69     -1.69       Gold     Sell     1.0     -1.06     -1.19     -1.25     -1.31       Uranium \$URA     Wait and Watch     0.6     0.01     -0.07     -0.68     -0.75       Corn Futures     Wait and Watch     0.6     0.01     1.1     1.92     1.78     1.08       Wheat     Wait and Watch     0.7     -0.34     -0.05     0.31     0.26       Sugar     Wait and Watch     0.9     -0.61     -0.69     -0.78     -0.76       US Dollar     Cross     Wait and Watch     1.0     -0.36     -0.27     -0.19     -0.15       British Pound To US Dollar Cross     Wait and Watch     1.0     -0.36     -0.27     -0.19     -0.15       British Pound To US Dollar Cross     Wait and Watch <th< th=""><th>Lithium \$LIT</th><th>Wait and Watch</th><th>1.0</th><th>0.59</th><th>1.36</th><th>1.51</th><th>2.0</th></th<>    | Lithium \$LIT              | Wait and Watch          | 1.0       | 0.59  | 1.36      | 1.51       | 2.0        |
| Silver   Wait and Watch   1.0   -0.89   -1.41   -1.69   -1.69     Gold   Sell   1.0   -1.06   -1.19   -1.25   -1.31     Uranium \$URA   Wait and Watch   0.6   0.01   -0.07   -0.68   -0.75     Corn Futures   Wait and Watch   0.5   -0.02   -0.05   -0.0   -0.14     Soybean Futures   Buy   1.0   1.1   1.92   1.78   1.08     Wheat   Wait and Watch   0.7   -0.34   -0.05   0.31   0.26     Sugar   Wait and Watch   0.9   -0.61   -0.69   -0.78   -0.76     US Dollar   Wait and Watch   1.0   -0.36   -0.27   -0.19   -0.15     British Pound To US Dollar Cross   Wait and Watch   0.8   0.59   0.68   0.87   1.17     US Dollar To Yen Cross   Buy   1.0   1.48   1.07   0.6   0.43     UST 10yr Yield   Wait and Watch   0.6   -0.44   -0.54   -1.07     UST 10yr Yield   Wait and Watch   0.6   -0.44   -0                                                                                                                                                                                                                                     |                            | Wait and Watch          | 0.8       | 0.67  | 0.43      | -0.33      | 0.91       |
| GoldSell1.0-1.06-1.19-1.25-1.31Uranium \$URAWait and Watch0.60.01-0.07-0.68-0.75Corn FuturesWait and Watch0.5-0.02-0.05-0.0-0.14Soybean FuturesBuy1.01.11.921.781.08WheatWait and Watch0.7-0.34-0.050.310.26SugarWait and Watch0.9-0.61-0.69-0.78-0.76US DollarVait and Watch1.00.90.680.43-0.18Euro To US Dollar CrossWait and Watch1.0-0.36-0.27-0.19-0.15British Pound To US Dollar CrossWait and Watch0.6-0.46-0.41-0.54-1.07US Dollar To Yen CrossBuy1.01.481.08-0.54-1.07UST 2yr YieldWait and Watch0.6-0.46-0.41-0.54-1.07UST 10yr YieldWait and Watch1.00.30.290.230.27UST 30yr YieldBuy1.02.572.21.831.53                                                                                                                                                                                                                                                                                                                                                                                                                                        | Platinum                   | Wait and Watch          | 1.0       | 0.42  | 0.56      | 0.61       | 0.83       |
| Uranium \$URAWait and Watch0.60.01-0.07-0.68-0.75Corn FuturesWait and Watch0.5-0.02-0.05-0.0-0.14Soybean FuturesBuy1.01.11.921.781.08WheatWait and Watch0.7-0.34-0.050.310.26SugarWait and Watch0.9-0.61-0.69-0.78-0.76US DollarWait and Watch0.9-0.61-0.680.43-0.18Euro To US Dollar CrossWait and Watch1.00.90.680.43-0.15British Pound To US Dollar CrossWait and Watch1.0-0.36-0.27-0.19-0.15US Dollar To Yen CrossWait and Watch0.6-0.46-0.41-0.54-1.07UST 2yr YieldWait and Watch0.6-0.46-0.41-0.54-1.07UST 10yr YieldWait and Watch1.00.30.290.230.27UST 30yr YieldBuy1.02.572.21.831.53                                                                                                                                                                                                                                                                                                                                                                                                                                                           |                            | Wait and Watch          | 1.0       | -0.89 | -1.41     | -1.69      | -1.69      |
| Corn FuturesWait and Watch0.5-0.02-0.05-0.0-0.14Soybean FuturesBuy1.01.11.921.781.08WheatWait and Watch0.7-0.34-0.050.310.26SugarWait and Watch0.9-0.61-0.69-0.78-0.76US DollarWait and Watch1.00.90.680.43-0.18Euro To US Dollar CrossWait and Watch1.0-0.36-0.27-0.19-0.15British Pound To US Dollar CrossWait and Watch0.80.590.680.871.17US Dollar To Yen CrossBuy1.01.481.070.60.43Canadian Dollar To US Dollar CrossWait and Watch0.6-0.46-0.41-0.54-1.07UST 2yr YieldSell1.0-1.48-1.38-1.2-1.02UST 10yr YieldWait and Watch1.00.30.290.230.27UST 30yr YieldBuy1.02.572.21.831.53                                                                                                                                                                                                                                                                                                                                                                                                                                                                   | Gold                       | Sell                    | 1.0       | -1.06 | -1.19     | -1.25      | -1.31      |
| Corn FuturesWait and Watch0.5-0.02-0.05-0.0-0.14Soybean FuturesBuy1.01.11.921.781.08WheatWait and Watch0.7-0.34-0.050.310.26SugarWait and Watch0.9-0.61-0.69-0.78-0.76US DollarWait and Watch1.00.90.680.43-0.18Euro To US Dollar CrossWait and Watch1.0-0.36-0.27-0.19-0.15British Pound To US Dollar CrossWait and Watch0.80.590.680.871.17US Dollar To Yen CrossBuy1.01.481.070.60.43Canadian Dollar To US Dollar CrossWait and Watch0.6-0.46-0.41-0.54-1.07UST 2yr YieldSell1.0-1.48-1.38-1.2-1.02UST 10yr YieldWait and Watch1.00.30.290.230.27UST 30yr YieldBuy1.02.572.21.831.53                                                                                                                                                                                                                                                                                                                                                                                                                                                                   | Uranium \$URA              | Wait and Watch          | 0.6       | 0.01  | -0.07     | -0.68      | -0.75      |
| Wheat     Wait and Watch     0.7     -0.34     -0.05     0.31     0.26       Sugar     Wait and Watch     0.9     -0.61     -0.69     -0.78     -0.76       US Dollar     Wait and Watch     0.9     -0.61     -0.69     -0.78     -0.76       US Dollar     Wait and Watch     1.0     0.9     0.68     0.43     -0.18       Euro To US Dollar Cross     Wait and Watch     1.0     -0.36     -0.27     -0.19     -0.15       British Pound To US Dollar Cross     Wait and Watch     0.8     0.59     0.68     0.87     1.17       US Dollar To Yen Cross     Buy     1.0     1.48     1.07     0.6     0.43       Canadian Dollar To US Dollar Cross     Wait and Watch     0.6     -0.46     -0.41     -0.54     -1.07       UST 2yr Yield     Sell     1.0     -1.48     -1.38     -1.2     -1.02       UST 30yr Yield     Wait and Watch     1.0     0.3     0.29     0.23     0.27       UST 30yr Yield     Buy     1.0     2.57<                                                                                                                  | Corn Futures               | Wait and Watch          | 0.5       | -0.02 | -0.05     | -0.0       | -0.14      |
| Wheat     Wait and Watch     0.7     -0.34     -0.05     0.31     0.26       Sugar     Wait and Watch     0.9     -0.61     -0.69     -0.78     -0.76       US Dollar     Wait and Watch     0.9     -0.61     -0.69     -0.78     -0.76       US Dollar     Wait and Watch     1.0     0.9     0.68     0.43     -0.18       Euro To US Dollar Cross     Wait and Watch     1.0     -0.36     -0.27     -0.19     -0.15       British Pound To US Dollar Cross     Wait and Watch     0.8     0.59     0.68     0.87     1.17       US Dollar To Yen Cross     Buy     1.0     1.48     1.07     0.6     0.43       Canadian Dollar To US Dollar Cross     Wait and Watch     0.6     -0.46     -0.41     -0.54     -1.07       UST 2yr Yield     Sell     1.0     -1.48     -1.38     -1.2     -1.02       UST 30yr Yield     Wait and Watch     1.0     0.3     0.29     0.23     0.27       UST 30yr Yield     Buy     1.0     2.57<                                                                                                                  | Soybean Futures            | Buy                     | 1.0       | 1.1   | 1.92      | 1.78       | 1.08       |
| US Dollar   Wait and Watch   1.0   0.9   0.68   0.43   -0.18     Euro To US Dollar Cross   Wait and Watch   1.0   -0.36   -0.27   -0.19   -0.15     British Pound To US Dollar Cross   Wait and Watch   0.8   0.59   0.68   0.87   1.17     US Dollar To Yen Cross   Buy   1.0   1.48   1.07   0.6   0.43     Canadian Dollar To US Dollar Cross   Wait and Watch   0.6   -0.46   -0.41   -0.54   -1.07     UST 2yr Yield   Wait and Watch   1.0   -1.48   -1.38   -1.2   -1.02     UST 10yr Yield   Wait and Watch   1.0   0.3   0.29   0.23   0.27     UST 30yr Yield   Buy   1.0   2.57   2.2   1.83   1.53                                                                                                                                                                                                                                                                                                                                                                                                                                            | Wheat                      | Wait and Watch          | 0.7       | -0.34 | -0.05     | 0.31       | 0.26       |
| Euro To US Dollar Cross   Wait and Watch   1.0   -0.36   -0.27   -0.19   -0.15     British Pound To US Dollar Cross   Wait and Watch   0.8   0.59   0.68   0.87   1.17     US Dollar To Yen Cross   Buy   1.0   1.48   1.07   0.6   0.43     Canadian Dollar To US Dollar Cross   Wait and Watch   0.6   -0.46   -0.41   -0.54   -1.07     UST 2yr Yield   Sell   1.0   -1.48   -1.38   -1.2   -1.02     UST 10yr Yield   Wait and Watch   1.0   0.3   0.29   0.23   0.27     UST 30yr Yield   Buy   1.0   2.57   2.2   1.83   1.53                                                                                                                                                                                                                                                                                                                                                                                                                                                                                                                       |                            | Wait and Watch          |           |       |           |            | -0.76      |
| British Pound To US Dollar Cross   Wait and Watch   0.8   0.59   0.68   0.87   1.17     US Dollar To Yen Cross   Buy   1.0   1.48   1.07   0.6   0.43     Canadian Dollar To US Dollar Cross   Wait and Watch   0.6   -0.46   -0.41   -0.54   -1.07     UST 2yr Yield   Sell   1.0   -1.48   -1.38   -1.2   -1.02     UST 10yr Yield   Wait and Watch   0.0   0.3   0.29   0.23   0.27     UST 30yr Yield   Buy   1.0   2.57   2.2   1.83   1.53                                                                                                                                                                                                                                                                                                                                                                                                                                                                                                                                                                                                          | US Dollar                  | Wait and Watch          | 1.0       | 0.9   | 0.68      | 0.43       | -0.18      |
| US Dollar To Yen Cross   Buy   1.0   1.48   1.07   0.6   0.43     Canadian Dollar To US Dollar Cross   Wait and Watch   0.6   -0.46   -0.41   -0.54   -1.07     UST 2yr Yield   Wait and Watch   1.0   -1.48   -1.38   -1.2   -1.02     UST 10yr Yield   Wait and Watch   1.0   0.3   0.29   0.23   0.27     UST 30yr Yield   Buy   1.0   2.57   2.2   1.83   1.53                                                                                                                                                                                                                                                                                                                                                                                                                                                                                                                                                                                                                                                                                        |                            |                         | 1.0       |       | -0.27     | -0.19      | -0.15      |
| Canadian Dollar To US Dollar Cross     Wait and Watch<br>Sell     0.6     -0.46     -0.41     -0.54     -1.07       UST 2yr Yield     Sell     1.0     -1.48     -1.38     -1.2     -1.02       UST 10yr Yield     Wait and Watch     1.0     0.3     0.29     0.23     0.27       UST 30yr Yield     Buy     1.0     2.57     2.2     1.83     1.53                                                                                                                                                                                                                                                                                                                                                                                                                                                                                                                                                                                                                                                                                                      |                            | Wait and Watch          | 0.8       | 0.59  |           |            | 1.17       |
| UST 2yr YieldSell1.0-1.48-1.38-1.2-1.02UST 10yr YieldWait and Watch1.00.30.290.230.27UST 30yr YieldBuy1.02.572.21.831.53                                                                                                                                                                                                                                                                                                                                                                                                                                                                                                                                                                                                                                                                                                                                                                                                                                                                                                                                  |                            |                         |           |       |           |            |            |
| UST 10yr Yield     Wait and Watch     1.0     0.3     0.29     0.23     0.27       UST 30yr Yield     Buy     1.0     2.57     2.2     1.83     1.53                                                                                                                                                                                                                                                                                                                                                                                                                                                                                                                                                                                                                                                                                                                                                                                                                                                                                                      |                            |                         |           |       |           |            |            |
| UST 30yr Yield Buy 1.0 2.57 2.2 1.83 1.53                                                                                                                                                                                                                                                                                                                                                                                                                                                                                                                                                                                                                                                                                                                                                                                                                                                                                                                                                                                                                 |                            |                         |           |       |           |            |            |
|                                                                                                                                                                                                                                                                                                                                                                                                                                                                                                                                                                                                                                                                                                                                                                                                                                                                                                                                                                                                                                                           |                            |                         |           |       |           |            |            |
| High Yield Corp Bond \$HYGWait and Watch1.0-0.56-0.070.210.28                                                                                                                                                                                                                                                                                                                                                                                                                                                                                                                                                                                                                                                                                                                                                                                                                                                                                                                                                                                             |                            |                         |           |       |           |            |            |
|                                                                                                                                                                                                                                                                                                                                                                                                                                                                                                                                                                                                                                                                                                                                                                                                                                                                                                                                                                                                                                                           | High Yield Corp Bond \$HYG | Wait and Watch          | 1.0       | -0.56 | -0.07     | 0.21       | 0.28       |

#### Trading Day Threshold Slider Graph

Each market day, the slider chart will illustrate the Algo's current TTM Z Score in relation to the threshold for all signals.