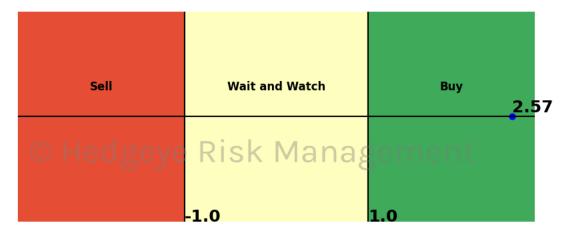

# HedgAI Signals - Current Signals (Displaying Prediction Z Scores)

| Asset                  | <b>Current Position</b> | Threshold             | Today | 1 Day Ago | 2 Days Ago | 3 Days Ago |  |
|------------------------|-------------------------|-----------------------|-------|-----------|------------|------------|--|
| Meta Platforms         | Buy                     | 0.8                   | 1.05  | 1.3       | 1.6        | 1.92       |  |
| Netflix                | Buy                     | 1.0                   | 2.09  | 2.18      | 2.14       | 2.31       |  |
| Germany (Dax)          | Buy                     | 0.5                   | 0.71  | 0.23      | 0.19       | 0.17       |  |
| Bitcoin                | Buy                     | 0.8                   | 1.32  | 1.88      | 2.28       | 2.05       |  |
| Soybean Futures 🕗 🦳    | Buy                     | SK <sub>1.0</sub> VIC | 1.98  | 1.92 e l  | 1.78       | 1.08       |  |
| US Dollar To Yen Cross | Buy                     | 1.0                   | 1.48  | 1.07      | 0.6        | 0.43       |  |
| UST 30yr Yield         | Buy                     | 1.0                   | 2.57  | 2.2       | 1.83       | 1.53       |  |

#### Trading Day Threshold Slider Graph

Each market day, the slider chart will illustrate the Algo's current TTM Z Score in relation to the threshold for all signals.