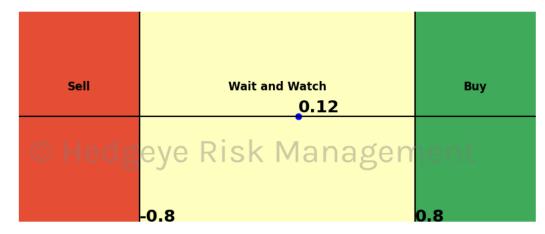

#### Trading Day Threshold Slider Graph

Each market day, the slider chart will illustrate the Algo's current TTM Z Score in relation to the threshold for all signals.