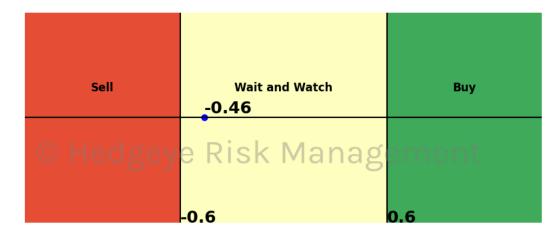

#### Canadian Dollar To US Dollar Cross 15 Trading Day Predictions Thresholds of 0.6 and -0.6

UST 2yr Yield 15 Trading Day Predictions Thresholds of 1.0 and -1.0

#### Trading Day Threshold Slider Graph

Each market day, the slider chart will illustrate the Algo's current TTM Z Score in relation to the threshold for all signals.