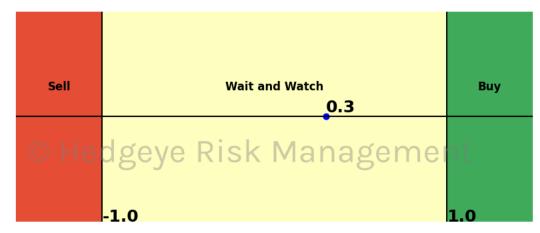

#### Trading Day Threshold Slider Graph

Each market day, the slider chart will illustrate the Algo's current TTM Z Score in relation to the threshold for all signals.