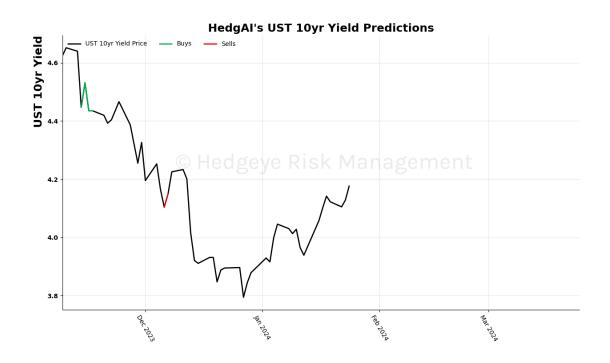

0.6 and -0.6







### Corn 15 Trading Day Predictions Thresholds of 0.5 and -0.5



Soybean 15 Trading Day Predictions Thresholds of 1.0 and -1.0







#### Wheat 15 Trading Day Predictions Thresholds of 0.7 and -0.7



Sugar 15 Trading Day Predictions Thresholds of 0.9 and -0.9







### US Dollar 15 Trading Day Predictions Thresholds of 1.0 and -1.0



#### Euro To US Dollar Cross 15 Trading Day Predictions Thresholds of 1.0 and -1.0







#### British Pound To US Dollar Cross 15 Trading Day Predictions Thresholds of 0.8 and -0.8



US Dollar To Yen Cross 15 Trading Day Predictions Thresholds of 1.0 and -1.0







#### Canadian Dollar To US Dollar Cross 15 Trading Day Predictions Thresholds of 0.6 and -0.6



UST 2yr Yield 15 Trading Day Predictions Thresholds of 1.0 and -1.0







### UST 10yr Yield 15 Trading Day Predictions Thresholds of 1.0 and -1.0



### UST 30yr Yield 15 Trading Day Predictions Thresholds of 1.0 and -1.0







### High Yield Corp Bond \$HYG 15 Trading Day Predictions Thresholds of 1.0 and -1.0



### HedgAI Signals - Description/Tutorial/Disclaimer

#### HedgAI Signals – Product Description

HedgAI Signals are simple at their core. The Signals are generated by our proprietary "HedgAI" artificial intelligence (AI) trained algorithms—applying non-linear, squared error methods—to identify relationships between past market data and desired predictive outcomes. Each HedgAI algorithm (the "Algo" or "Algos") is trained using one data set and validated and operated on a separate data set.

We have back tested each Algo against years of historical m