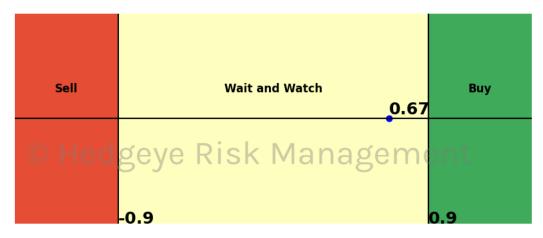

# HedgAI Signals - Summary Signals

| SkP 500     Wait and Watch     0.9     0.67     0.57     0.49     0.35       NASDAQ 100     Wait and Watch     0.9     0.84     0.73     0.37     -0.54       Russell 2000     Wait and Watch     0.9     0.84     0.4     0.36       Google     Wait and Watch     0.8     0.22     -0.01     0.39     0.47       Google     Wait and Watch     0.8     0.22     -0.07     0.29     0.65       MVIDIA     Wait and Watch     0.7     0.42     0.47     0.47     0.42     0.47       Meta Platforms     Buy     0.8     0.46     0.13     -0.52     -1.13       Metariais \$XLB     Wait and Watch     0.8     0.46     -0.31     1.6     1.92       Netfix     Buy     1.0     -0.67     -0.62     -0.46     -0.59       Industriais \$XLF     Wait and Watch     0.7     -0.47     -0.57     0.16     0.18       Consumer Staples \$XLP     Wait and Watch     1.0     -0.17     -0.23     0.34 <t< th=""><th>Asset</th><th><b>Current Position</b></th><th>Threshold</th><th></th><th>1 Day Ago</th><th>2 Days Ago</th><th>3 Days Ago</th></t<>        | Asset                      | <b>Current Position</b> | Threshold |       | 1 Day Ago | 2 Days Ago | 3 Days Ago |
|-----------------------------------------------------------------------------------------------------------------------------------------------------------------------------------------------------------------------------------------------------------------------------------------------------------------------------------------------------------------------------------------------------------------------------------------------------------------------------------------------------------------------------------------------------------------------------------------------------------------------------------------------------------------------------------------------------------------------------------------------------------------------------------------------------------------------------------------------------------------------------------------------------------------------------------------------------------------------------------------------------------------------------------------------------------|----------------------------|-------------------------|-----------|-------|-----------|------------|------------|
| Russell 2000     Wait and Watch     0.9     0.84     0.73     0.37     -0.54       Apple     Wait and Watch     0.8     0.27     0.34     0.4     0.36       Microsoft     Wait and Watch     0.8     0.22     -0.17     0.39     0.47       Google     Wait and Watch     1.0     -0.24     -0.07     0.29     0.65       NVIDIA     Wait and Watch     0.8     0.46     0.13     1.6     1.92       Meta Platforms     Buy     0.8     0.46     0.13     0.52     -1.13       Materials \$XLB     Wait and Watch     0.9     -0.18     0.17     0.62     -0.46     -0.31       Financials \$XLF     Wait and Watch     0.9     -0.18     0.17     0.74     -0.54     -0.59       Industrials \$XLI     Wait and Watch     0.8     0.127     0.16     0.18       Consumer Staples \$XLV     Wait and Watch     0.9     -1.41     -0.23     -0.34     -0.41       Utilities \$XLU     Sell     0.9     -1.61     -0                                                                                                                                       | S&P 500                    | Wait and Watch          |           | 0.67  |           |            |            |
| Apple     Wait and Watch     0.8     0.71     0.39     0.47       Google     Wait and Watch     1.0     -0.24     -0.01     0.58     1.08       Amazon     Wait and Watch     1.0     -0.24     -0.01     0.58     1.08       NVIDIA     Wait and Watch     0.7     0.25     0.37     0.42     0.47       Tesla     Wait and Watch     0.7     0.25     0.37     0.42     0.47       Metfix     Buy     0.8     1.05     1.3     1.6     1.92       Netflix     Buy     0.8     0.05     1.3     1.6     1.92       Industrials \$XLB     Wait and Watch     0.7     -0.46     -0.31       Energy \$XLE     Wait and Watch     0.7     -0.47     -0.54     -0.59       Industrials \$XLI     Wait and Watch     0.0     -0.11     -0.23     -0.34     -0.51       Gonsumer Staples \$XLP     Wait and Watch     0.0     -0.17     -0.12     -0.23     -0.14       Health Care \$XLV     Sell     0                                                                                                                                                        | NASDAQ 100                 | Sell                    | 1.0       | -1.05 |           | -1.16      | -0.92      |
| Microsoft     Wait and Watch     0.8     0.22     -0.17     0.39     0.47       Google     Wait and Watch     1.0     -0.24     -0.01     0.58     1.08       Amazon     Wait and Watch     1.0     -0.45     -0.07     0.29     0.65       NVIDIA     Wait and Watch     0.7     0.25     0.37     0.42     0.47       Tesla     Wait and Watch     0.8     0.46     0.13     -0.52     -1.13       MetaPlatforms     Buy     1.0     2.067     -0.62     -0.46     -0.31       Energy \$XLE     Wait and Watch     0.7     -0.67     -0.52     -0.46     -0.31       Industrials \$XLF     Wait and Watch     0.7     -0.47     -0.54     -0.59       Industrials \$XLF     Wait and Watch     1.0     -0.3     0.27     0.16     0.18       Consumer Staples \$XLP     Wait and Watch     1.0     -0.1     -0.23     -0.34     -0.41       Utilities \$XLU     Sell     0.9     -1.19     -0.23     -0.49     0.                                                                                                                                       | Russell 2000               |                         |           |       |           |            |            |
| Google     Wait and Watch     1.0     -0.24     -0.01     0.58     1.08       Amazon     Wait and Watch     0.7     0.25     0.37     0.42     0.47       Tesla     Wait and Watch     0.8     0.65     0.37     0.42     0.47       Tesla     Wait and Watch     0.8     0.65     0.33     0.65     1.13       Meta Platforms     Buy     0.8     1.05     1.3     1.6     1.92       Netflix     Buy     0.8     1.07     0.42     0.47     0.54     -0.59       Industrials \$XLF     Wait and Watch     0.7     -0.47     -0.54     -0.59       Industrials \$XLI     Wait and Watch     0.8     0.27     0.16     0.18       Consumer Staples \$XLP     Wait and Watch     1.0     -0.3     -0.21     -0.23     -0.34     -0.41       Utilities \$XLU     Sell     0.9     -1.59     -0.88     -0.35     0.13       Gonsumer Staples \$XLY     Wait and Watch     1.0     -0.17     -0.17     0.17                                                                                                                                                   | Apple                      | Wait and Watch          | 0.8       | 0.71  | 0.84      | 0.4        | 0.36       |
| Ame.zon     Wait and Watch     1.0     -0.45     -0.07     0.29     0.65       NVIDIA     Wait and Watch     0.8     0.46     0.13     -0.52     -1.13       Meta Platforms     Buy     0.8     0.46     0.13     -0.52     -1.13       Meta Platforms     Buy     0.8     0.46     0.13     1.6     1.92       Netfilx     Buy     1.0     2.09     2.18     2.14     2.31       Materials \$XLE     Wait and Watch     0.9     -0.18     0.17     -0.7     1.03       Financials \$XLL     Wait and Watch     0.9     -0.18     0.17     -0.54     -0.59       Industrials \$XLL     Wait and Watch     1.0     -0.3     0.27     0.16     0.18       Consumer Staples \$XLP     Wait and Watch     1.0     -0.1     -0.23     -0.34     -0.41       Utilities \$XLV     Sell     0.9     -1.08     -1.3     -1.17     -0.55     -0.49       Retail \$XRT     Sell     0.9     -1.08     -0.57     -0                                                                                                                                                   | Microsoft                  | Wait and Watch          | 0.8       | 0.22  | -0.17     | 0.39       | 0.47       |
| NVIDIA     Wait and Watch     0.7     0.25     0.37     0.42     0.47       Tesla     Wait and Watch     0.8     0.46     0.13     -0.52     -1.13       Meta Platforms     Buy     0.8     1.05     1.3     1.6     1.92       Metfilix     Buy     0.8     1.05     1.3     1.6     1.92       Industrials \$XLB     Wait and Watch     0.9     -0.62     -0.46     -0.31       Financials \$XLF     Wait and Watch     0.9     -0.47     -0.47     -0.54     -0.59       Industrials \$XLF     Wait and Watch     0.8     0.12     -0.05     0.51     0.23       Technology \$XLK     Wait and Watch     1.0     -0.1     -0.23     -0.34     -0.41       Utilities \$XLU     Sell     0.9     -1.59     -0.88     -0.35     0.13       Health Care \$XLY     Sell     0.9     -1.10     -0.22     -0.49       Retail \$XRT     Sell     0.9     -0.17     -0.17     -0.51     -0.49       Retaii                                                                                                                                                      | Google                     | Wait and Watch          | 1.0       | -0.24 | -0.01     | 0.58       | 1.08       |
| Tesla     Wait and Watch     0.8     0.46     0.13     -0.52     -1.13       Meta Platforms     Buy     0.0     2.09     2.18     2.14     2.31       Materials \$XLB     Wait and Watch     0.0     -0.67     -0.62     -0.46     -0.31       Energy \$XLE     Wait and Watch     0.9     -0.18     0.17     0.7     1.03       Industrials \$XLI     Wait and Watch     0.7     -0.47     -0.54     -0.59       Industrials \$XLV     Wait and Watch     1.0     -0.1     -0.23     -0.34     -0.41       Utilities \$XLU     Wait and Watch     1.0     -0.1     -0.23     -0.34     -0.41       Utilities \$XLU     Sell     0.9     -1.59     -0.88     -0.35     0.13       Health Care \$XLV     Sell     0.9     -1.08     -1.37     -0.25     -0.49       Germany (Dax)     Sell     0.9     -1.08     -1.37     -0.3     1.17     -0.54       Japan (Nikkei)     Buy     0.5     -0.71     -0.23     -0.31<                                                                                                                                     | Amazon                     | Wait and Watch          | 1.0       | -0.45 | -0.07     | 0.29       | 0.65       |
| Tesla     Wait and Watch     0.8     0.46     0.13     -0.52     -1.13       Meta Platforms     Buy     0.0     2.09     2.18     2.14     2.31       Materials \$XLB     Wait and Watch     0.0     -0.67     -0.62     -0.46     -0.31       Energy \$XLE     Wait and Watch     0.9     -0.18     0.17     0.7     1.03       Industrials \$XLI     Wait and Watch     0.7     -0.47     -0.54     -0.59       Industrials \$XLV     Wait and Watch     1.0     -0.1     -0.23     -0.34     -0.41       Utilities \$XLU     Wait and Watch     1.0     -0.1     -0.23     -0.34     -0.41       Utilities \$XLU     Sell     0.9     -1.59     -0.88     -0.35     0.13       Health Care \$XLV     Sell     0.9     -1.08     -1.37     -0.25     -0.49       Germany (Dax)     Sell     0.9     -1.08     -1.37     -0.3     1.17     -0.54       Japan (Nikkei)     Buy     0.5     -0.71     -0.23     -0.31<                                                                                                                                     | NVIDIA                     | Wait and Watch          | 0.7       | 0.25  | 0.37      | 0.42       | 0.47       |
| Netflix     Buý     1.0     2.09     2.18     2.14     2.31       Materials \$XLB     Wait and Watch     0.9     -0.18     0.17     0.7     1.03       Financials \$XLF     Wait and Watch     0.9     -0.18     0.17     0.7     1.03       Industrials \$XLF     Wait and Watch     0.7     -0.47     -0.47     -0.54     -0.53       Technology \$XLK     Wait and Watch     1.0     -0.1     -0.23     -0.34     -0.41       Utilities \$XLU     Wait and Watch     1.0     -0.1     -0.23     -0.34     -0.41       Utilities \$XLU     Sell     0.9     -1.41     -1.27     -1.61     -0.89       Consumer Discretionary \$XLY     Wait and Watch     0.5     -0.17     -0.17     -0.25     -0.49       Remay (Dax)     Buy     0.5     -0.07     0.23     0.19     -0.17       Germany (Dax)     Buy     0.5     -0.0     0.54     1.27     1.03       Japan (Nikkei)     Buy     0.8     -0.25     -0.79                                                                                                                                          | Tesla                      | Wait and Watch          | 0.8       | 0.46  | 0.13      | -0.52      | -1.13      |
| Netflix     Buy     1.0     2.09     2.18     2.14     2.31       Materials \$XLB     Wait and Watch     0.9     -0.18     0.17     0.7     1.03       Financials \$XLF     Wait and Watch     0.9     -0.18     0.17     0.7     1.03       Industrials \$XLF     Wait and Watch     0.7     -0.47     -0.54     -0.59       Industrials \$XLV     Wait and Watch     1.0     0.3     0.27     0.16     0.18       Consumer Staples \$XLV     Wait and Watch     1.0     -0.1     -0.23     -0.34     -0.41       Utilities \$XLU     Sell     0.9     -1.41     -1.27     -1.61     -0.89       Consumer Discretionary \$XLY     Wait and Watch     0.5     -0.17     -0.17     -0.25     -0.49       Retail \$XRT     Buy     0.8     -1.32     -1.18     -2.18     -0.3       Japan (Nikkei)     Buy     0.8     -0.17     -0.17     -0.26     -0.31       Bitcoin     Buy     0.8     0.33     0.37     -0.31 <th< th=""><th>Meta Platforms</th><th>Buy</th><th>0.8</th><th>1.05</th><th>1.3</th><th>1.6</th><th>1.92</th></th<>                     | Meta Platforms             | Buy                     | 0.8       | 1.05  | 1.3       | 1.6        | 1.92       |
| Materials \$XLB     Wait and Watch     1.0     -0.67     -0.62     -0.46     -0.31       Financials \$XLF     Wait and Watch     0.7     -0.47     -0.54     -0.59       Industrials \$XLI     Wait and Watch     0.7     -0.47     -0.47     -0.54     -0.59       Industrials \$XLI     Wait and Watch     0.8     0.12     -0.05     0.51     0.23       Technology \$XLK     Wait and Watch     1.0     0.3     0.27     0.16     0.18       Consumer Staples \$XLP     Wait and Watch     1.0     -0.1     -0.23     -0.34     -0.41       Utilities \$XLU     Sell     0.9     -1.59     -0.88     -0.35     0.13       Health Care \$XLY     Sell     0.9     -1.08     -1.3     -1.17     -0.54       Consumer Discretionary \$XLY     Wait and Watch     0.5     -0.71     0.23     0.19     0.17       Germany (Dax)     Buy     0.8     1.32     1.88     2.28     2.05       WTI Crude Oil     Wait and Watch     1.0     -0.15     -                                                                                                         | Netflix                    |                         | 1.0       | 2.09  | 2.18      | 2.14       | 2.31       |
| Energy \$XLE     Wait and Watch     0.9     -0.18     0.17     0.7     1.03       Financials \$XLF     Wait and Watch     0.7     -0.47     -0.54     -0.59       Industrials \$XLI     Wait and Watch     0.8     0.12     -0.05     0.51     0.23       Technology \$XLK     Wait and Watch     1.0     -0.1     -0.23     -0.34     -0.41       Utilities \$XLU     Sell     0.9     -1.41     -1.27     -1.61     -0.89       Consumer Discretionary \$XLY     Wait and Watch     0.5     -0.17     -0.17     -0.25     -0.49       Retail \$XRT     Sell     0.9     -1.08     -1.3     -1.17     -0.54       Germany (Dax)     Buy     0.5     -0.17     -0.17     -0.23     0.19     0.17       China (Shanghai Composite)     Wait and Watch     1.0     -0.15     -0.06     -0.45     -0.31       Japan (Nikkei)     Buy     0.5     -0.0     0.54     -0.27     -0.76       Copper Futures     Sell     0.7     -2.33 <t< th=""><th>Materials \$XLB</th><th></th><th>1.0</th><th></th><th>-0.62</th><th>-0.46</th><th>-0.31</th></t<>           | Materials \$XLB            |                         | 1.0       |       | -0.62     | -0.46      | -0.31      |
| Financials \$XLF     Wait and Watch     0.7     -0.47     -0.47     -0.54     -0.59       Industrials \$XLI     Wait and Watch     0.8     0.12     -0.05     0.51     0.23       Technology \$XLK     Wait and Watch     1.0     0.3     0.27     0.16     0.18       Consumer Staples \$XLP     Wait and Watch     1.0     -0.1     -0.23     -0.34     -0.41       Utilities \$XLU     Sell     0.9     -1.59     -0.88     -0.35     0.13       Consumer Discretionary \$XLY     Wait and Watch     0.5     -0.17     -0.25     -0.49       Retail \$XRT     Sell     0.9     -1.08     -1.3     -1.17     -0.54       Germany (Dax)     Buy     0.5     0.71     0.23     0.19     0.17       China (Shanghai Composite)     Wait and Watch     0.0     -0.18     -0.26     -0.31       Bapan (Nikkei)     Buy     0.81     1.32     1.88     2.28     2.05       W11 Crude Oil     Wait and Watch     1.0     -0.12     -0.07     -0.12 </th <th></th> <th>Wait and Watch</th> <th>0.9</th> <th>-0.18</th> <th>0.17</th> <th>0.7</th> <th>1.03</th> |                            | Wait and Watch          | 0.9       | -0.18 | 0.17      | 0.7        | 1.03       |
| Industrials \$XL1     Wait and Watch     0.8     0.12     -0.05     0.51     0.23       Technology \$XLK     Wait and Watch     1.0     0.3     0.27     0.16     0.18       Consumer Staples \$XLP     Wait and Watch     1.0     -0.1     -0.23     -0.34     -0.41       Utilities \$XLU     Sell     0.9     -1.59     -0.88     -0.35     0.13       Health Care \$XLV     Sell     0.9     -1.61     -0.89     -0.49       Consumer Discretionary \$XLY     Wait and Watch     0.5     -0.17     -0.17     -0.25     -0.49       Germany (Dax)     Buy     0.5     0.71     0.23     0.19     0.17       China (Shanghai Composite)     Wait and Watch     0.5     -0.0     0.54     1.27     1.03       Bitcoin     Buy     0.8     1.32     1.88     2.28     2.05       WTI Crude Oil     Wait and Watch     1.0     -0.15     -0.04     -0.26     -0.31       Brent Crude Oil     Wait and Watch     1.0     0.61     0.36                                                                                                                      |                            | Wait and Watch          |           |       |           | -0.54      | -0.59      |
| Technology \$XLK     Wait and Watch     1.0     0.3     0.27     0.16     0.18       Consumer Staples \$XLP     Wait and Watch     1.0     -0.1     -0.23     -0.34     -0.41       Utilities \$XLU     Sell     0.9     -1.59     -0.88     -0.35     0.13       Health Care \$XLV     Sell     0.9     -1.41     -1.27     -1.61     -0.89       Consumer Discretionary \$XLY     Sell     0.9     -1.08     -0.71     -0.25     -0.49       Retail \$XRT     Sell     0.9     -1.08     -1.17     -0.54       Germany (Dax)     Buy     0.5     -0.71     -0.23     0.19     0.17       Japan (Nikkei)     Buy     0.8     1.32     1.88     2.28     2.05       WTI Crude Oil     Wait and Watch     1.0     -0.15     -0.12     -0.07       Natural Gas Futures     Sell     0.7     -2.33     -2.55     -2.17     -1.52       Opper Futures     Sell     0.7     -2.33     -2.55     -2.17     -1.52 <tr< th=""><th></th><th>Wait and Watch</th><th>0.8</th><th>0.12</th><th>-0.05</th><th>0.51</th><th>0.23</th></tr<>                             |                            | Wait and Watch          | 0.8       | 0.12  | -0.05     | 0.51       | 0.23       |
| Consume     Staples     XLP     Wait and Watch     1.0     -0.1     -0.23     -0.34     -0.41       Utilities     SklU     0.9     -1.59     -0.88     -0.35     0.13       Health Care     SklV     Sell     0.9     -1.41     -1.27     -1.61     -0.89       Consumer Discretionary     SklY     Wait and Watch     0.5     -0.17     -0.23     0.19     0.17       Germany (Dax)     Buy     0.5     0.71     0.23     0.19     0.17       Japan (Nikkei)     Wait and Watch     0.5     -0.00     0.54     1.27     1.03       Bitcoin     Buy     0.8     1.32     1.88     2.28     2.05       WTI Crude Oil     Wait and Watch     1.0     -0.15     -0.12     -0.07       Natural Gas Futures     Sell     0.7     -2.33     -2.55     -2.17     -1.52       Steel     Wait and Watch     1.0     0.61     0.36     -0.27     -0.76       Copper Futures     Sell     0.7     -2.33                                                                                                                                                              |                            |                         |           |       |           |            |            |
| Utilities \$XLU     Sell     0.9     -1.59     -0.88     -0.35     0.13       Health Care \$XLV     Sell     0.9     -1.41     -1.27     -1.61     -0.89       Consumer Discretionary \$XLY     Wait and Watch     0.5     -0.17     -0.17     -0.25     -0.49       Retail \$XRT     Sell     0.9     -1.08     -1.3     -1.17     -0.54       Germany (Dax)     Buy     0.5     -0.17     0.23     0.19     0.17       China (Shanghai Composite)     Wait and Watch     1.0     -0.95     -0.66     -0.45     -0.3       Bitcoin     Buy     0.8     1.32     1.88     2.28     2.05       WTI Crude Oil     Wait and Watch     1.0     -0.15     -0.44     -0.26     -0.31       Natural Gas Futures     Wait and Watch     1.0     -0.61     0.36     -0.27     -0.76       Copper Futures     Sell     0.7     -2.33     -2.55     -2.17     -1.52       Steel     Wait and Watch     1.0     0.24     -0.25                                                                                                                                        |                            |                         |           |       |           |            |            |
| Health Care \$XLV     Sell     0.9     -1.41     -1.27     -1.61     -0.89       Consumer Discretionary \$XLY     Wait and Watch     0.5     -0.17     -0.17     -0.25     -0.49       Retail \$XRT     Buy     0.5     -0.17     -0.17     -0.23     0.19     0.17       China (Shanghai Composite)     Buy     0.5     -0.71     0.23     0.19     0.17       China (Shanghai Composite)     Wait and Watch     0.5     -0.0     0.54     1.27     1.03       Bitcoin     Buy     0.8     1.32     1.88     2.28     2.05       WTI Crude Oil     Wait and Watch     1.0     -0.15     -0.12     -0.07       Natural Gas Futures     Wait and Watch     1.0     0.61     0.36     -0.27     -1.52       Steel     Wait and Watch     1.0     0.24     -0.25     -0.79     -0.44       Lithium \$LIT     Wait and Watch     1.0     0.24     -0.33     0.91       Platinum     Wait and Watch     1.0     0.42     0.56     0.                                                                                                                           |                            |                         |           |       |           |            |            |
| Consumer Discretionary \$XLY     Wait and Watch     0.5     -0.17     -0.27     -0.25     -0.49       Retail \$XRT     Sell     0.9     -1.08     -1.3     -1.17     -0.54       Germany (Dax)     Buy     0.5     -0.71     0.23     0.19     0.17       China (Shanghai Composite)     Wait and Watch     1.0     -0.95     -0.66     -0.45     -0.31       Japan (Nikkei)     Buy     0.8     1.32     1.88     2.28     2.05       WTI Crude Oil     Wait and Watch     1.0     -0.15     -0.12     -0.07       Natural Gas Futures     Sell     0.7     -2.33     -2.55     -2.17     -1.52       Steel     Wait and Watch     1.0     0.25     -0.12     -0.07       Natural Gas Futures     Sell     0.7     -2.33     -2.55     -2.17     -1.52       Steel     Wait and Watch     1.0     0.24     -0.25     -0.79     -0.44       Lithium \$LIT     Wait and Watch     0.6     0.67     0.43     -0.33     0.91                                                                                                                                 |                            |                         |           |       |           |            |            |
| Retail \$XRT     Sell     0.9     -1.08     -1.3     -1.17     -0.54       Germany (Dax)     Buy     0.5     0.71     0.23     0.19     0.17       Japan (Nikkei)     Wait and Watch     1.0     -0.25     -0.66     -0.45     -0.3       Bitcoin     Buy     0.8     1.32     1.88     2.28     2.05       WTI Crude Oil     Wait and Watch     1.0     -0.15     -0.04     -0.26     -0.31       Brent Crude Oil     Wait and Watch     1.0     -0.15     -0.04     -0.26     -0.31       Natural Gas Futures     Wait and Watch     1.0     -0.15     -0.04     -0.26     -0.31       Steel     Wait and Watch     1.0     0.61     0.36     -0.27     -0.76       Copper Futures     Sell     0.7     -2.33     -2.55     -2.17     -1.52       Steel     Wait and Watch     1.0     0.42     0.63     0.63     0.63     0.63     0.63       Gold     Sell     1.0     -1.06     -1.19                                                                                                                                                                |                            |                         |           |       |           |            |            |
| Germany (Dax)<br>China (Shanghai Composite)     Buy<br>Wait and Watch     0.5     0.71     0.23     0.19     0.17       China (Shanghai Composite)     Wait and Watch     1.0     -0.95     -0.66     -0.45     -0.3       Bitcoin     Buy     0.8     1.32     1.88     2.28     2.05       WTI Crude Oil     Wait and Watch     1.0     -0.15     -0.04     -0.26     -0.31       Brent Crude Oil     Wait and Watch     1.0     -0.15     -0.12     -0.07       Natural Gas Futures     Wait and Watch     1.0     0.61     0.36     -0.27     -0.76       Copper Futures     Wait and Watch     1.0     0.61     0.36     -0.27     -0.76       Steel     Wait and Watch     1.0     0.59     1.36     1.51     2.0       Palladium     Wait and Watch     1.0     0.59     1.36     1.51     2.0       Palladium     Wait and Watch     1.0     0.42     0.56     0.61     0.83       Silver     Sell     1.0     -1.06     -1.19                                                                                                                    |                            | Sell                    |           |       |           |            | -0.54      |
| China (Shanghai Composite)     Wait and Watch     1.0     0.95     0.666     -0.45     -0.3       Japan (Nikkei)     Wait and Watch     0.5     -0.0     0.54     1.27     1.03       Bitcoin     Buy     0.8     1.32     1.88     2.28     2.05       WTI Crude Oil     Wait and Watch     1.0     -0.15     -0.04     -0.26     -0.31       Brent Crude Oil     Wait and Watch     1.0     -0.15     -0.04     -0.26     -0.31       Natural Gas Futures     Wait and Watch     1.0     -0.61     0.36     -0.27     -0.76       Copper Futures     Sell     0.7     -2.33     -2.55     -2.17     -1.52       Steel     Wait and Watch     1.0     0.59     1.36     1.51     2.0       Paladinum     Wait and Watch     0.8     0.67     0.43     -0.33     0.91       Platinum     Wait and Watch     0.0     0.42     0.56     0.61     0.83       Gold     Sell     1.0     0.16     0.91     -1.25 <th></th> <th></th> <th></th> <th></th> <th></th> <th></th> <th></th>                                                                         |                            |                         |           |       |           |            |            |
| Japan (Nikkei)     Wait and Watch     0.5     -0.0     0.54     1.27     1.03       Bitcoin     Buy     0.8     1.32     1.88     2.28     2.05       WTI Crude Oil     Wait and Watch     1.0     -0.15     -0.04     -0.26     -0.31       Brent Crude Oil     Wait and Watch     1.0     -0.19     -0.15     -0.12     -0.07       Natural Gas Futures     Wait and Watch     1.0     0.61     0.36     -0.27     -0.76       Copper Futures     Sell     0.7     -2.33     -2.55     -2.17     -1.52       Steel     Wait and Watch     1.0     0.24     -0.25     -0.79     -0.44       Lithium \$LIT     Wait and Watch     1.0     0.42     0.56     0.61     0.83       Silver     Wait and Watch     1.0     0.42     0.56     0.61     0.83       Gold     Sell     1.0     -1.06     -1.19     -1.69     -1.69       Gold     Sell     1.0     -1.06     0.19     -1.78     1.08                                                                                                                                                               |                            |                         |           |       |           |            |            |
| Bitcoin     Buy     0.8     1.32     1.88     2.28     2.05       WTI Crude Oil     Wait and Watch     1.0     -0.15     -0.04     -0.26     -0.31       Brent Crude Oil     Wait and Watch     1.0     -0.15     -0.04     -0.26     -0.31       Natural Gas Futures     Wait and Watch     1.0     -0.19     -0.15     -0.07       Copper Futures     Sell     0.7     -2.33     -2.55     -2.17     -1.52       Steel     Wait and Watch     1.0     0.24     -0.25     -0.79     -0.44       Lithium \$LIT     Wait and Watch     1.0     0.42     -0.56     1.51     2.0       Palladium     Wait and Watch     1.0     0.42     0.56     0.61     0.83       Silver     Wait and Watch     1.0     -0.05     -0.0     -0.14       Gold     Sell     1.0     -1.06     -1.19     -1.25     -1.31       Uranium \$URA     Wait and Watch     0.5     -0.02     -0.05     -0.0     -0.14       <                                                                                                                                                       |                            |                         |           |       |           |            |            |
| WTI Crude Oil     Wait and Watch     1.0     -0.15     -0.04     -0.26     -0.31       Brent Crude Oil     Wait and Watch     1.0     -0.19     -0.15     -0.12     -0.07       Natural Gas Futures     Wait and Watch     1.0     0.61     0.36     -0.27     -0.76       Copper Futures     Sell     0.7     -2.33     -2.55     -2.17     -1.52       Steel     Wait and Watch     1.0     0.24     -0.25     -0.79     -0.44       Lithium \$LIT     Wait and Watch     1.0     0.59     1.36     1.51     2.0       Palladium     Wait and Watch     1.0     0.42     -0.56     0.61     0.83       Silver     Wait and Watch     1.0     0.42     0.56     0.61     0.83       Silver     Wait and Watch     1.0     -0.68     -0.71     -1.69     -1.69       Gold     Sell     Nat and Watch     0.6     0.01     -0.07     -0.68     -0.75       Gold     Sell     Nat and Watch     0.5     -0.02 <th></th> <th></th> <th></th> <th></th> <th></th> <th></th> <th></th>                                                                         |                            |                         |           |       |           |            |            |
| Brent Crude Oil     Wait and Watch     1.0     -0.19     -0.15     -0.12     -0.07       Natural Gas Futures     Wait and Watch     1.0     0.61     0.36     -0.27     -0.76       Copper Futures     Sell     0.7     -2.33     -2.55     -2.17     -1.52       Steel     Wait and Watch     1.0     0.24     -0.25     -0.79     -0.44       Lithium \$LIT     Wait and Watch     1.0     0.59     1.36     1.51     2.0       Palladium     Wait and Watch     1.0     0.42     0.56     0.61     0.83       Silver     Wait and Watch     1.0     -0.42     0.56     0.61     0.83       Silver     Wait and Watch     1.0     -0.89     -1.41     -1.69     -1.69       Gold     Sell     1.0     -0.07     -0.68     -0.75       Corn Futures     Wait and Watch     0.6     0.01     -0.07     -0.68     -0.75       Soybean Futures     Buy     1.0     1.1     1.92     1.78     1.08                                                                                                                                                           |                            |                         |           |       |           |            |            |
| Natural Gas Futures     Wait and Watch     1.0     0.61     0.36     -0.27     -0.76       Copper Futures     Sell     0.7     -2.33     -2.55     -2.17     -1.52       Steel     Wait and Watch     1.0     0.24     -0.25     -0.79     -0.44       Lithium \$LIT     Wait and Watch     1.0     0.59     1.36     1.51     2.0       Palladium     Wait and Watch     1.0     0.42     0.56     0.61     0.83       Silver     Wait and Watch     1.0     0.42     0.56     0.61     0.83       Gold     Wait and Watch     1.0     -0.42     0.56     0.61     0.83       Uranium \$URA     Wait and Watch     1.0     -0.42     0.56     0.61     0.83       Uranium \$URA     Wait and Watch     0.6     0.01     -0.07     -0.68     -0.75       Corn Futures     Buy     1.0     -1.16     -1.19     -1.78     1.08       Soybean Futures     Wait and Watch     0.7     -0.34     -0.05     0.31                                                                                                                                                |                            |                         |           |       |           |            |            |
| Copper Futures     Sell     0.7     -2.33     -2.55     -2.17     -1.52       Steel     Wait and Watch     1.0     0.24     -0.25     -0.79     -0.44       Lithium \$LIT     Wait and Watch     1.0     0.59     1.36     1.51     2.0       Palladium     Wait and Watch     0.8     0.67     0.43     -0.33     0.91       Platinum     Wait and Watch     1.0     0.42     0.56     0.61     0.83       Silver     Wait and Watch     1.0     0.42     0.56     0.61     0.83       Gold     Sell     1.0     -1.06     -1.19     -1.25     -1.31       Uranium \$URA     Wait and Watch     0.6     0.01     -0.07     -0.68     -0.75       Corn Futures     Buy     1.0     1.1     1.92     1.78     1.08       Wheat     Wait and Watch     0.7     -0.34     -0.05     0.31     0.26       Sugar     Wait and Watch     0.9     -0.61     -0.69     -0.78     -0.76 <t< th=""><th>Natural Gas Futures</th><th>Wait and Watch</th><th>1.0</th><th></th><th></th><th></th><th>-0.76</th></t<>                                                     | Natural Gas Futures        | Wait and Watch          | 1.0       |       |           |            | -0.76      |
| Steel   Wait and Watch   1.0   0.24   -0.25   -0.79   -0.44     Lithium \$LIT   Wait and Watch   1.0   0.59   1.36   1.51   2.0     Palladium   Wait and Watch   0.8   0.67   0.43   -0.33   0.91     Platinum   Wait and Watch   1.0   0.42   0.56   0.61   0.83     Silver   Wait and Watch   1.0   0.42   0.56   0.61   0.83     Gold   Sell   1.0   -1.06   -1.19   -1.25   -1.31     Uranium \$URA   Wait and Watch   0.6   0.01   -0.07   -0.68   -0.75     Corn Futures   Buy   1.0   -1.06   -1.19   -1.25   -1.31     Uranium \$URA   Wait and Watch   0.5   -0.02   -0.05   0.0   -0.14     Soybean Futures   Buy   1.0   1.1   1.92   1.78   1.08     Wheat   Wait and Watch   0.7   -0.34   -0.05   0.31   0.26     Sugar   Wait and Watch   0.9   -0.61   -0.69   -0.78                                                                                                                                                                                                                                                                      | Copper Futures             | Sell                    | 0.7       | -2.33 | -2.55     | -2.17      | -1.52      |
| Palladium     Wait and Watch     0.8     0.67     0.43     -0.33     0.91       Platinum     Wait and Watch     1.0     0.42     0.56     0.61     0.83       Silver     Wait and Watch     1.0     -0.89     -1.41     -1.69     -1.69       Gold     Sell     1.0     -1.06     -1.19     -1.25     -1.31       Uranium \$URA     Wait and Watch     0.6     0.01     -0.07     -0.68     -0.75       Corn Futures     Wait and Watch     0.6     0.01     1.1     1.92     1.78     1.08       Wheat     Wait and Watch     0.7     -0.34     -0.05     0.31     0.26       Sugar     Wait and Watch     0.9     -0.61     -0.69     -0.78     -0.76       US Dollar     Cross     Wait and Watch     1.0     -0.36     -0.27     -0.19     -0.15       British Pound To US Dollar Cross     Wait and Watch     1.0     -0.36     -0.27     -0.19     -0.15       British Pound To US Dollar Cross     Wait and Watch <th< th=""><th></th><th>Wait and Watch</th><th>1.0</th><th>0.24</th><th>-0.25</th><th>-0.79</th><th>-0.44</th></th<>             |                            | Wait and Watch          | 1.0       | 0.24  | -0.25     | -0.79      | -0.44      |
| Palladium     Wait and Watch     0.8     0.67     0.43     -0.33     0.91       Platinum     Wait and Watch     1.0     0.42     0.56     0.61     0.83       Silver     Wait and Watch     1.0     -0.89     -1.41     -1.69     -1.69       Gold     Sell     1.0     -1.06     -1.19     -1.25     -1.31       Uranium \$URA     Wait and Watch     0.6     0.01     -0.07     -0.68     -0.75       Corn Futures     Wait and Watch     0.6     0.01     1.1     1.92     1.78     1.08       Wheat     Wait and Watch     0.7     -0.34     -0.05     0.31     0.26       Sugar     Wait and Watch     0.9     -0.61     -0.69     -0.78     -0.76       US Dollar     Cross     Wait and Watch     1.0     -0.36     -0.27     -0.19     -0.15       British Pound To US Dollar Cross     Wait and Watch     1.0     -0.36     -0.27     -0.19     -0.15       British Pound To US Dollar Cross     Wait and Watch <th< th=""><th>Lithium \$LIT</th><th>Wait and Watch</th><th>1.0</th><th>0.59</th><th>1.36</th><th>1.51</th><th>2.0</th></th<>    | Lithium \$LIT              | Wait and Watch          | 1.0       | 0.59  | 1.36      | 1.51       | 2.0        |
| Silver   Wait and Watch   1.0   -0.89   -1.41   -1.69   -1.69     Gold   Sell   1.0   -1.06   -1.19   -1.25   -1.31     Uranium \$URA   Wait and Watch   0.6   0.01   -0.07   -0.68   -0.75     Corn Futures   Wait and Watch   0.5   -0.02   -0.05   -0.0   -0.14     Soybean Futures   Buy   1.0   1.1   1.92   1.78   1.08     Wheat   Wait and Watch   0.7   -0.34   -0.05   0.31   0.26     Sugar   Wait and Watch   0.9   -0.61   -0.69   -0.78   -0.76     US Dollar   Wait and Watch   1.0   -0.36   -0.27   -0.19   -0.15     British Pound To US Dollar Cross   Wait and Watch   0.8   0.59   0.68   0.87   1.17     US Dollar To Yen Cross   Buy   1.0   1.48   1.07   0.6   0.43     UST 10yr Yield   Wait and Watch   0.6   -0.44   -0.54   -1.07     UST 10yr Yield   Wait and Watch   0.6   -0.44   -0                                                                                                                                                                                                                                     |                            | Wait and Watch          | 0.8       | 0.67  | 0.43      | -0.33      | 0.91       |
| GoldSell1.0-1.06-1.19-1.25-1.31Uranium \$URAWait and Watch0.60.01-0.07-0.68-0.75Corn FuturesWait and Watch0.5-0.02-0.05-0.0-0.14Soybean FuturesBuy1.01.11.921.781.08WheatWait and Watch0.7-0.34-0.050.310.26SugarWait and Watch0.9-0.61-0.69-0.78-0.76US DollarVait and Watch1.00.90.680.43-0.18Euro To US Dollar CrossWait and Watch1.0-0.36-0.27-0.19-0.15British Pound To US Dollar CrossWait and Watch0.6-0.46-0.41-0.54-1.07US Dollar To Yen CrossBuy1.01.481.08-0.54-1.07UST 2yr YieldWait and Watch0.6-0.46-0.41-0.54-1.07UST 10yr YieldWait and Watch1.00.30.290.230.27UST 30yr YieldBuy1.02.572.21.831.53                                                                                                                                                                                                                                                                                                                                                                                                                                        | Platinum                   | Wait and Watch          | 1.0       | 0.42  | 0.56      | 0.61       | 0.83       |
| Uranium \$URAWait and Watch0.60.01-0.07-0.68-0.75Corn FuturesWait and Watch0.5-0.02-0.05-0.0-0.14Soybean FuturesBuy1.01.11.921.781.08WheatWait and Watch0.7-0.34-0.050.310.26SugarWait and Watch0.9-0.61-0.69-0.78-0.76US DollarWait and Watch0.9-0.61-0.680.43-0.18Euro To US Dollar CrossWait and Watch1.00.90.680.43-0.15British Pound To US Dollar CrossWait and Watch1.0-0.36-0.27-0.19-0.15US Dollar To Yen CrossWait and Watch0.6-0.46-0.41-0.54-1.07UST 2yr YieldWait and Watch0.6-0.46-0.41-0.54-1.07UST 10yr YieldWait and Watch1.00.30.290.230.27UST 30yr YieldBuy1.02.572.21.831.53                                                                                                                                                                                                                                                                                                                                                                                                                                                           |                            | Wait and Watch          | 1.0       | -0.89 | -1.41     | -1.69      | -1.69      |
| Corn FuturesWait and Watch0.5-0.02-0.05-0.0-0.14Soybean FuturesBuy1.01.11.921.781.08WheatWait and Watch0.7-0.34-0.050.310.26SugarWait and Watch0.9-0.61-0.69-0.78-0.76US DollarWait and Watch1.00.90.680.43-0.18Euro To US Dollar CrossWait and Watch1.0-0.36-0.27-0.19-0.15British Pound To US Dollar CrossWait and Watch0.80.590.680.871.17US Dollar To Yen CrossBuy1.01.481.070.60.43Canadian Dollar To US Dollar CrossWait and Watch0.6-0.46-0.41-0.54-1.07UST 2yr YieldSell1.0-1.48-1.38-1.2-1.02UST 10yr YieldWait and Watch1.00.30.290.230.27UST 30yr YieldBuy1.02.572.21.831.53                                                                                                                                                                                                                                                                                                                                                                                                                                                                   | Gold                       | Sell                    | 1.0       | -1.06 | -1.19     | -1.25      | -1.31      |
| Corn FuturesWait and Watch0.5-0.02-0.05-0.0-0.14Soybean FuturesBuy1.01.11.921.781.08WheatWait and Watch0.7-0.34-0.050.310.26SugarWait and Watch0.9-0.61-0.69-0.78-0.76US DollarWait and Watch1.00.90.680.43-0.18Euro To US Dollar CrossWait and Watch1.0-0.36-0.27-0.19-0.15British Pound To US Dollar CrossWait and Watch0.80.590.680.871.17US Dollar To Yen CrossBuy1.01.481.070.60.43Canadian Dollar To US Dollar CrossWait and Watch0.6-0.46-0.41-0.54-1.07UST 2yr YieldSell1.0-1.48-1.38-1.2-1.02UST 10yr YieldWait and Watch1.00.30.290.230.27UST 30yr YieldBuy1.02.572.21.831.53                                                                                                                                                                                                                                                                                                                                                                                                                                                                   | Uranium \$URA              | Wait and Watch          | 0.6       | 0.01  | -0.07     | -0.68      | -0.75      |
| Wheat     Wait and Watch     0.7     -0.34     -0.05     0.31     0.26       Sugar     Wait and Watch     0.9     -0.61     -0.69     -0.78     -0.76       US Dollar     Wait and Watch     0.9     -0.61     -0.69     -0.78     -0.76       US Dollar     Wait and Watch     1.0     0.9     0.68     0.43     -0.18       Euro To US Dollar Cross     Wait and Watch     1.0     -0.36     -0.27     -0.19     -0.15       British Pound To US Dollar Cross     Wait and Watch     0.8     0.59     0.68     0.87     1.17       US Dollar To Yen Cross     Buy     1.0     1.48     1.07     0.6     0.43       Canadian Dollar To US Dollar Cross     Wait and Watch     0.6     -0.46     -0.41     -0.54     -1.07       UST 2yr Yield     Sell     1.0     -1.48     -1.38     -1.2     -1.02       UST 30yr Yield     Wait and Watch     1.0     0.3     0.29     0.23     0.27       UST 30yr Yield     Buy     1.0     2.57<                                                                                                                  | Corn Futures               | Wait and Watch          | 0.5       | -0.02 | -0.05     | -0.0       | -0.14      |
| Wheat     Wait and Watch     0.7     -0.34     -0.05     0.31     0.26       Sugar     Wait and Watch     0.9     -0.61     -0.69     -0.78     -0.76       US Dollar     Wait and Watch     0.9     -0.61     -0.69     -0.78     -0.76       US Dollar     Wait and Watch     1.0     0.9     0.68     0.43     -0.18       Euro To US Dollar Cross     Wait and Watch     1.0     -0.36     -0.27     -0.19     -0.15       British Pound To US Dollar Cross     Wait and Watch     0.8     0.59     0.68     0.87     1.17       US Dollar To Yen Cross     Buy     1.0     1.48     1.07     0.6     0.43       Canadian Dollar To US Dollar Cross     Wait and Watch     0.6     -0.46     -0.41     -0.54     -1.07       UST 2yr Yield     Sell     1.0     -1.48     -1.38     -1.2     -1.02       UST 30yr Yield     Wait and Watch     1.0     0.3     0.29     0.23     0.27       UST 30yr Yield     Buy     1.0     2.57<                                                                                                                  | Soybean Futures            | Buy                     | 1.0       | 1.1   | 1.92      | 1.78       | 1.08       |
| US Dollar   Wait and Watch   1.0   0.9   0.68   0.43   -0.18     Euro To US Dollar Cross   Wait and Watch   1.0   -0.36   -0.27   -0.19   -0.15     British Pound To US Dollar Cross   Wait and Watch   0.8   0.59   0.68   0.87   1.17     US Dollar To Yen Cross   Buy   1.0   1.48   1.07   0.6   0.43     Canadian Dollar To US Dollar Cross   Wait and Watch   0.6   -0.46   -0.41   -0.54   -1.07     UST 2yr Yield   Wait and Watch   1.0   -1.48   -1.38   -1.2   -1.02     UST 10yr Yield   Wait and Watch   1.0   0.3   0.29   0.23   0.27     UST 30yr Yield   Buy   1.0   2.57   2.2   1.83   1.53                                                                                                                                                                                                                                                                                                                                                                                                                                            | Wheat                      | Wait and Watch          | 0.7       | -0.34 | -0.05     | 0.31       | 0.26       |
| Euro To US Dollar Cross   Wait and Watch   1.0   -0.36   -0.27   -0.19   -0.15     British Pound To US Dollar Cross   Wait and Watch   0.8   0.59   0.68   0.87   1.17     US Dollar To Yen Cross   Buy   1.0   1.48   1.07   0.6   0.43     Canadian Dollar To US Dollar Cross   Wait and Watch   0.6   -0.46   -0.41   -0.54   -1.07     UST 2yr Yield   Sell   1.0   -1.48   -1.38   -1.2   -1.02     UST 10yr Yield   Wait and Watch   1.0   0.3   0.29   0.23   0.27     UST 30yr Yield   Buy   1.0   2.57   2.2   1.83   1.53                                                                                                                                                                                                                                                                                                                                                                                                                                                                                                                       |                            | Wait and Watch          |           |       |           |            | -0.76      |
| British Pound To US Dollar Cross   Wait and Watch   0.8   0.59   0.68   0.87   1.17     US Dollar To Yen Cross   Buy   1.0   1.48   1.07   0.6   0.43     Canadian Dollar To US Dollar Cross   Wait and Watch   0.6   -0.46   -0.41   -0.54   -1.07     UST 2yr Yield   Sell   1.0   -1.48   -1.38   -1.2   -1.02     UST 10yr Yield   Wait and Watch   0.0   0.3   0.29   0.23   0.27     UST 30yr Yield   Buy   1.0   2.57   2.2   1.83   1.53                                                                                                                                                                                                                                                                                                                                                                                                                                                                                                                                                                                                          | US Dollar                  | Wait and Watch          | 1.0       | 0.9   | 0.68      | 0.43       | -0.18      |
| US Dollar To Yen Cross   Buy   1.0   1.48   1.07   0.6   0.43     Canadian Dollar To US Dollar Cross   Wait and Watch   0.6   -0.46   -0.41   -0.54   -1.07     UST 2yr Yield   Wait and Watch   1.0   -1.48   -1.38   -1.2   -1.02     UST 10yr Yield   Wait and Watch   1.0   0.3   0.29   0.23   0.27     UST 30yr Yield   Buy   1.0   2.57   2.2   1.83   1.53                                                                                                                                                                                                                                                                                                                                                                                                                                                                                                                                                                                                                                                                                        |                            |                         | 1.0       |       | -0.27     | -0.19      | -0.15      |
| Canadian Dollar To US Dollar Cross     Wait and Watch<br>Sell     0.6     -0.46     -0.41     -0.54     -1.07       UST 2yr Yield     Sell     1.0     -1.48     -1.38     -1.2     -1.02       UST 10yr Yield     Wait and Watch     1.0     0.3     0.29     0.23     0.27       UST 30yr Yield     Buy     1.0     2.57     2.2     1.83     1.53                                                                                                                                                                                                                                                                                                                                                                                                                                                                                                                                                                                                                                                                                                      |                            | Wait and Watch          | 0.8       | 0.59  |           |            | 1.17       |
| UST 2yr YieldSell1.0-1.48-1.38-1.2-1.02UST 10yr YieldWait and Watch1.00.30.290.230.27UST 30yr YieldBuy1.02.572.21.831.53                                                                                                                                                                                                                                                                                                                                                                                                                                                                                                                                                                                                                                                                                                                                                                                                                                                                                                                                  |                            |                         |           |       |           |            |            |
| UST 10yr Yield     Wait and Watch     1.0     0.3     0.29     0.23     0.27       UST 30yr Yield     Buy     1.0     2.57     2.2     1.83     1.53                                                                                                                                                                                                                                                                                                                                                                                                                                                                                                                                                                                                                                                                                                                                                                                                                                                                                                      |                            |                         |           |       |           |            |            |
| UST 30yr Yield Buy 1.0 2.57 2.2 1.83 1.53                                                                                                                                                                                                                                                                                                                                                                                                                                                                                                                                                                                                                                                                                                                                                                                                                                                                                                                                                                                                                 |                            |                         |           |       |           |            |            |
|                                                                                                                                                                                                                                                                                                                                                                                                                                                                                                                                                                                                                                                                                                                                                                                                                                                                                                                                                                                                                                                           |                            |                         |           |       |           |            |            |
| High Yield Corp Bond \$HYGWait and Watch1.0-0.56-0.070.210.28                                                                                                                                                                                                                                                                                                                                                                                                                                                                                                                                                                                                                                                                                                                                                                                                                                                                                                                                                                                             |                            |                         |           |       |           |            |            |
|                                                                                                                                                                                                                                                                                                                                                                                                                                                                                                                                                                                                                                                                                                                                                                                                                                                                                                                                                                                                                                                           | High Yield Corp Bond \$HYG | Wait and Watch          | 1.0       | -0.56 | -0.07     | 0.21       | 0.28       |

#### Trading Day Threshold Slider Graph

Each market day, the slider chart will illustrate the Algo's current TTM Z Score in relation to the threshold for all signals.