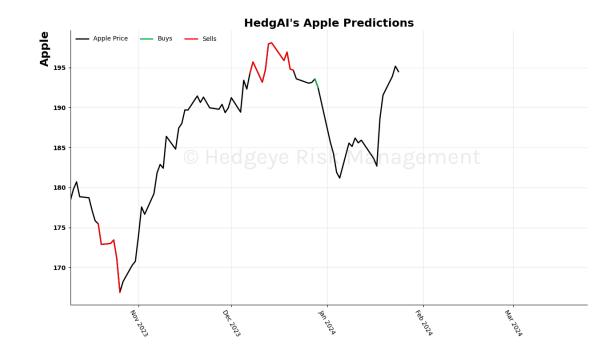

## **Contents:**

- Current Signals
- Summary Of Signals
- Asset Charts
- Description/Tutorial/Disclaimer
- Buys Added: Germany (Dax)
- Sells Added: Utilities \$XLU
- Buys Closed: Apple, Japan (Nikkei), Lithium \$LIT
- Sells Closed: Silver

### S&P 500 15 Trading Day Predictions Thresholds of 0.9 and -0.9

NASDAQ 100 15 Trading Day Predictions Thresholds of 1.0 and -1.0

Apple 15 Trading Day Predictions Thresholds of 0.8 and -0.8

#### Algo Signal Graph

Each market day, the Algo Signal Graph will update with the prior day's signal generated by the model. The graph starts from the signal generated the day prior to the first day of publication for each asset. Signals are not actual trades.