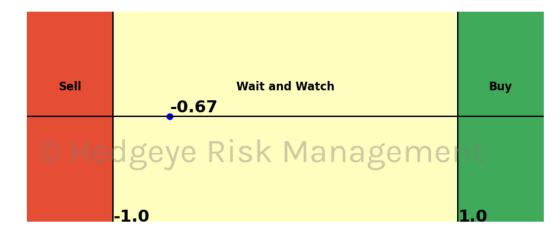

#### Trading Day Threshold Slider Graph

Each market day, the slider chart will illustrate the Algo's current TTM Z Score in relation to the threshold for all signals.

# HedgAI Signals - Summary Signals

| SkP 500     Wait and Watch     0.9     0.67     0.57     0.49     0.35       NASDAQ 100     Wait and Watch     0.9     0.84     0.73     0.37     -0.54       Russell 2000     Wait and Watch     0.9     0.84     0.4     0.36       Google     Wait and Watch     0.8     0.22     -0.01     0.39     0.47       Google     Wait and Watch     0.8     0.22     -0.07     0.29     0.65       MVIDIA     Wait and Watch     0.7     0.42     0.47     0.47     0.42     0.47       Meta Platforms     Buy     0.8     0.46     0.13     -0.52     -1.13       Metariais \$XLB     Wait and Watch     0.8     0.46     -0.31     1.6     1.92       Netfix     Buy     1.0     -0.67     -0.62     -0.46     -0.59       Industriais \$XLF     Wait and Watch     0.7     -0.47     -0.57     0.16     0.18       Consumer Staples \$XLP     Wait and Watch     1.0     -0.17     -0.23     0.34 <t< th=""><th>Asset</th><th><b>Current Position</b></th><th>Threshold</th><th></th><th>1 Day Ago</th><th>2 Days Ago</th><th>3 Days Ago</th></t<>        | Asset                      | <b>Current Position</b> | Threshold |       | 1 Day Ago | 2 Days Ago | 3 Days Ago |
|-----------------------------------------------------------------------------------------------------------------------------------------------------------------------------------------------------------------------------------------------------------------------------------------------------------------------------------------------------------------------------------------------------------------------------------------------------------------------------------------------------------------------------------------------------------------------------------------------------------------------------------------------------------------------------------------------------------------------------------------------------------------------------------------------------------------------------------------------------------------------------------------------------------------------------------------------------------------------------------------------------------------------------------------------------------|----------------------------|-------------------------|-----------|-------|-----------|------------|------------|
| Russell 2000     Wait and Watch     0.9     0.84     0.73     0.37     -0.54       Apple     Wait and Watch     0.8     0.27     0.34     0.4     0.36       Microsoft     Wait and Watch     0.8     0.22     -0.17     0.39     0.47       Google     Wait and Watch     1.0     -0.24     -0.07     0.29     0.65       NVIDIA     Wait and Watch     0.8     0.46     0.13     1.6     1.92       Meta Platforms     Buy     0.8     0.46     0.13     0.52     -1.13       Materials \$XLB     Wait and Watch     0.9     -0.18     0.17     0.62     -0.46     -0.31       Financials \$XLF     Wait and Watch     0.9     -0.18     0.17     0.74     -0.54     -0.59       Industrials \$XLI     Wait and Watch     0.8     0.127     0.16     0.18       Consumer Staples \$XLV     Wait and Watch     0.9     -1.41     -0.23     -0.34     -0.41       Utilities \$XLU     Sell     0.9     -1.61     -0                                                                                                                                       | S&P 500                    | Wait and Watch          |           | 0.67  |           |            |            |
| Apple     Wait and Watch     0.8     0.71     0.39     0.47       Google     Wait and Watch     1.0     -0.24     -0.01     0.58     1.08       Amazon     Wait and Watch     1.0     -0.24     -0.01     0.58     1.08       NVIDIA     Wait and Watch     0.7     0.25     0.37     0.42     0.47       Tesla     Wait and Watch     0.7     0.25     0.37     0.42     0.47       Metfix     Buy     0.8     1.05     1.3     1.6     1.92       Netflix     Buy     0.8     0.05     1.3     1.6     1.92       Industrials \$XLB     Wait and Watch     0.7     -0.46     -0.31       Energy \$XLE     Wait and Watch     0.7     -0.47     -0.54     -0.59       Industrials \$XLI     Wait and Watch     0.0     -0.11     -0.23     -0.34     -0.51       Gonsumer Staples \$XLP     Wait and Watch     0.0     -0.17     -0.12     -0.23     -0.14       Health Care \$XLV     Sell     0                                                                                                                                                        | NASDAQ 100                 | Sell                    | 1.0       | -1.05 |           | -1.16      | -0.92      |
| Microsoft     Wait and Watch     0.8     0.22     -0.17     0.39     0.47       Google     Wait and Watch     1.0     -0.24     -0.01     0.58     1.08       Amazon     Wait and Watch     1.0     -0.45     -0.07     0.29     0.65       NVIDIA     Wait and Watch     0.7     0.25     0.37     0.42     0.47       Tesla     Wait and Watch     0.8     0.46     0.13     -0.52     -1.13       MetaPlatforms     Buy     1.0     2.067     -0.62     -0.46     -0.31       Energy \$XLE     Wait and Watch     0.7     -0.67     -0.52     -0.46     -0.31       Industrials \$XLF     Wait and Watch     0.7     -0.47     -0.54     -0.59       Industrials \$XLF     Wait and Watch     1.0     -0.3     0.27     0.16     0.18       Consumer Staples \$XLP     Wait and Watch     1.0     -0.1     -0.23     -0.34     -0.41       Utilities \$XLU     Sell     0.9     -1.19     -0.23     -0.49     0.                                                                                                                                       | Russell 2000               |                         |           |       |           |            |            |
| Google     Wait and Watch     1.0     -0.24     -0.01     0.58     1.08       Amazon     Wait and Watch     0.7     0.25     0.37     0.42     0.47       Tesla     Wait and Watch     0.8     0.65     0.37     0.42     0.47       Tesla     Wait and Watch     0.8     0.65     0.33     0.65     1.13       Meta Platforms     Buy     0.8     1.05     1.3     1.6     1.92       Netflix     Buy     0.8     1.07     0.42     0.47     0.54     -0.59       Industrials \$XLF     Wait and Watch     0.7     -0.47     -0.54     -0.59       Industrials \$XLI     Wait and Watch     0.8     0.27     0.16     0.18       Consumer Staples \$XLP     Wait and Watch     1.0     -0.3     -0.21     -0.23     -0.34     -0.41       Utilities \$XLU     Sell     0.9     -1.59     -0.88     -0.35     0.13       Gonsumer Staples \$XLY     Wait and Watch     1.0     -0.17     -0.17     0.17                                                                                                                                                   | Apple                      | Wait and Watch          | 0.8       | 0.71  | 0.84      | 0.4        | 0.36       |
| Ame.zon     Wait and Watch     1.0     -0.45     -0.07     0.29     0.65       NVIDIA     Wait and Watch     0.8     0.46     0.13     -0.52     -1.13       Meta Platforms     Buy     0.8     0.46     0.13     -0.52     -1.13       Meta Platforms     Buy     0.8     0.46     0.13     1.6     1.92       Netfilx     Buy     1.0     2.09     2.18     2.14     2.31       Materials \$XLE     Wait and Watch     0.9     -0.18     0.17     -0.7     1.03       Financials \$XLL     Wait and Watch     0.9     -0.18     0.17     -0.54     -0.59       Industrials \$XLL     Wait and Watch     1.0     -0.3     0.27     0.16     0.18       Consumer Staples \$XLP     Wait and Watch     1.0     -0.1     -0.23     -0.34     -0.41       Utilities \$XLV     Sell     0.9     -1.08     -1.3     -1.17     -0.55     -0.49       Retail \$XRT     Sell     0.9     -1.08     -0.57     -0                                                                                                                                                   | Microsoft                  | Wait and Watch          | 0.8       | 0.22  | -0.17     | 0.39       | 0.47       |
| NVIDIA     Wait and Watch     0.7     0.25     0.37     0.42     0.47       Tesla     Wait and Watch     0.8     0.46     0.13     -0.52     -1.13       Meta Platforms     Buy     0.8     1.05     1.3     1.6     1.92       Metfilix     Buy     0.8     1.05     1.3     1.6     1.92       Industrials \$XLB     Wait and Watch     0.9     -0.62     -0.46     -0.31       Financials \$XLF     Wait and Watch     0.9     -0.47     -0.47     -0.54     -0.59       Industrials \$XLF     Wait and Watch     0.8     0.12     -0.05     0.51     0.23       Technology \$XLK     Wait and Watch     1.0     -0.1     -0.23     -0.34     -0.41       Utilities \$XLU     Sell     0.9     -1.59     -0.88     -0.35     0.13       Health Care \$XLY     Sell     0.9     -1.10     -0.22     -0.49       Retail \$XRT     Sell     0.9     -0.17     -0.17     -0.51     -0.49       Retaii                                                                                                                                                      | Google                     | Wait and Watch          | 1.0       | -0.24 | -0.01     | 0.58       | 1.08       |
| Tesla     Wait and Watch     0.8     0.46     0.13     -0.52     -1.13       Meta Platforms     Buy     0.0     2.09     2.18     2.14     2.31       Materials \$XLB     Wait and Watch     0.0     -0.67     -0.62     -0.46     -0.31       Energy \$XLE     Wait and Watch     0.9     -0.18     0.17     0.7     1.03       Industrials \$XLI     Wait and Watch     0.7     -0.47     -0.54     -0.59       Industrials \$XLV     Wait and Watch     1.0     -0.1     -0.23     -0.34     -0.41       Utilities \$XLU     Wait and Watch     1.0     -0.1     -0.23     -0.34     -0.41       Utilities \$XLU     Sell     0.9     -1.59     -0.88     -0.35     0.13       Health Care \$XLV     Sell     0.9     -1.08     -1.37     -0.25     -0.49       Germany (Dax)     Sell     0.9     -1.08     -1.37     -0.3     1.17     -0.54       Japan (Nikkei)     Buy     0.5     -0.71     -0.23     -0.31<                                                                                                                                     | Amazon                     | Wait and Watch          | 1.0       | -0.45 | -0.07     | 0.29       | 0.65       |
| Tesla     Wait and Watch     0.8     0.46     0.13     -0.52     -1.13       Meta Platforms     Buy     0.0     2.09     2.18     2.14     2.31       Materials \$XLB     Wait and Watch     0.0     -0.67     -0.62     -0.46     -0.31       Energy \$XLE     Wait and Watch     0.9     -0.18     0.17     0.7     1.03       Industrials \$XLI     Wait and Watch     0.7     -0.47     -0.54     -0.59       Industrials \$XLV     Wait and Watch     1.0     -0.1     -0.23     -0.34     -0.41       Utilities \$XLU     Wait and Watch     1.0     -0.1     -0.23     -0.34     -0.41       Utilities \$XLU     Sell     0.9     -1.59     -0.88     -0.35     0.13       Health Care \$XLV     Sell     0.9     -1.08     -1.37     -0.25     -0.49       Germany (Dax)     Sell     0.9     -1.08     -1.37     -0.3     1.17     -0.54       Japan (Nikkei)     Buy     0.5     -0.71     -0.23     -0.31<                                                                                                                                     | NVIDIA                     | Wait and Watch          | 0.7       | 0.25  | 0.37      | 0.42       | 0.47       |
| Netflix     Buý     1.0     2.09     2.18     2.14     2.31       Materials \$XLB     Wait and Watch     0.9     -0.18     0.17     0.7     1.03       Financials \$XLF     Wait and Watch     0.9     -0.18     0.17     0.7     1.03       Industrials \$XLF     Wait and Watch     0.7     -0.47     -0.47     -0.54     -0.53       Technology \$XLK     Wait and Watch     1.0     -0.1     -0.23     -0.34     -0.41       Utilities \$XLU     Wait and Watch     1.0     -0.1     -0.23     -0.34     -0.41       Utilities \$XLU     Sell     0.9     -1.41     -1.27     -1.61     -0.89       Consumer Discretionary \$XLY     Wait and Watch     0.5     -0.17     -0.17     -0.25     -0.49       Remay (Dax)     Buy     0.5     -0.07     0.23     0.19     -0.17       Germany (Dax)     Buy     0.5     -0.0     0.54     1.27     1.03       Japan (Nikkei)     Buy     0.8     -0.25     -0.79                                                                                                                                          | Tesla                      | Wait and Watch          | 0.8       | 0.46  | 0.13      | -0.52      | -1.13      |
| Netflix     Buy     1.0     2.09     2.18     2.14     2.31       Materials \$XLB     Wait and Watch     0.9     -0.18     0.17     0.7     1.03       Financials \$XLF     Wait and Watch     0.9     -0.18     0.17     0.7     1.03       Industrials \$XLF     Wait and Watch     0.7     -0.47     -0.54     -0.59       Industrials \$XLV     Wait and Watch     1.0     0.3     0.27     0.16     0.18       Consumer Staples \$XLV     Wait and Watch     1.0     -0.1     -0.23     -0.34     -0.41       Utilities \$XLU     Sell     0.9     -1.41     -1.27     -1.61     -0.89       Consumer Discretionary \$XLY     Wait and Watch     0.5     -0.17     -0.17     -0.25     -0.49       Retail \$XRT     Buy     0.8     -1.32     -1.18     -2.18     -0.3       Japan (Nikkei)     Buy     0.8     -0.17     -0.17     -0.26     -0.31       Bitcoin     Buy     0.8     0.33     0.37     -0.31 <th< th=""><th>Meta Platforms</th><th>Buy</th><th>0.8</th><th>1.05</th><th>1.3</th><th>1.6</th><th>1.92</th></th<>                     | Meta Platforms             | Buy                     | 0.8       | 1.05  | 1.3       | 1.6        | 1.92       |
| Materials \$XLB     Wait and Watch     1.0     -0.67     -0.62     -0.46     -0.31       Financials \$XLF     Wait and Watch     0.7     -0.47     -0.54     -0.59       Industrials \$XLI     Wait and Watch     0.7     -0.47     -0.47     -0.54     -0.59       Industrials \$XLI     Wait and Watch     0.8     0.12     -0.05     0.51     0.23       Technology \$XLK     Wait and Watch     1.0     0.3     0.27     0.16     0.18       Consumer Staples \$XLP     Wait and Watch     1.0     -0.1     -0.23     -0.34     -0.41       Utilities \$XLU     Sell     0.9     -1.59     -0.88     -0.35     0.13       Health Care \$XLY     Sell     0.9     -1.08     -1.3     -1.17     -0.54       Consumer Discretionary \$XLY     Wait and Watch     0.5     -0.71     0.23     0.19     0.17       Germany (Dax)     Buy     0.8     1.32     1.88     2.28     2.05       WTI Crude Oil     Wait and Watch     1.0     -0.15     -                                                                                                         | Netflix                    |                         | 1.0       | 2.09  | 2.18      | 2.14       | 2.31       |
| Energy \$XLE     Wait and Watch     0.9     -0.18     0.17     0.7     1.03       Financials \$XLF     Wait and Watch     0.7     -0.47     -0.54     -0.59       Industrials \$XLI     Wait and Watch     0.8     0.12     -0.05     0.51     0.23       Technology \$XLK     Wait and Watch     1.0     -0.1     -0.23     -0.34     -0.41       Utilities \$XLU     Sell     0.9     -1.41     -1.27     -1.61     -0.89       Consumer Discretionary \$XLY     Wait and Watch     0.5     -0.17     -0.17     -0.25     -0.49       Retail \$XRT     Sell     0.9     -1.08     -1.3     -1.17     -0.54       Germany (Dax)     Buy     0.5     -0.17     -0.17     -0.23     0.19     0.17       China (Shanghai Composite)     Wait and Watch     1.0     -0.15     -0.06     -0.45     -0.31       Japan (Nikkei)     Buy     0.5     -0.0     0.54     -0.27     -0.76       Copper Futures     Sell     0.7     -2.33 <t< th=""><th>Materials \$XLB</th><th></th><th>1.0</th><th></th><th>-0.62</th><th>-0.46</th><th>-0.31</th></t<>           | Materials \$XLB            |                         | 1.0       |       | -0.62     | -0.46      | -0.31      |
| Financials \$XLF     Wait and Watch     0.7     -0.47     -0.47     -0.54     -0.59       Industrials \$XLI     Wait and Watch     0.8     0.12     -0.05     0.51     0.23       Technology \$XLK     Wait and Watch     1.0     0.3     0.27     0.16     0.18       Consumer Staples \$XLP     Wait and Watch     1.0     -0.1     -0.23     -0.34     -0.41       Utilities \$XLU     Sell     0.9     -1.59     -0.88     -0.35     0.13       Consumer Discretionary \$XLY     Wait and Watch     0.5     -0.17     -0.25     -0.49       Retail \$XRT     Sell     0.9     -1.08     -1.3     -1.17     -0.54       Germany (Dax)     Buy     0.5     0.71     0.23     0.19     0.17       China (Shanghai Composite)     Wait and Watch     0.0     -0.18     -0.26     -0.31       Bapan (Nikkei)     Buy     0.81     1.32     1.88     2.28     2.05       W11 Crude Oil     Wait and Watch     1.0     -0.12     -0.07     -0.12 </th <th></th> <th>Wait and Watch</th> <th>0.9</th> <th>-0.18</th> <th>0.17</th> <th>0.7</th> <th>1.03</th> |                            | Wait and Watch          | 0.9       | -0.18 | 0.17      | 0.7        | 1.03       |
| Industrials \$XL1     Wait and Watch     0.8     0.12     -0.05     0.51     0.23       Technology \$XLK     Wait and Watch     1.0     0.3     0.27     0.16     0.18       Consumer Staples \$XLP     Wait and Watch     1.0     -0.1     -0.23     -0.34     -0.41       Utilities \$XLU     Sell     0.9     -1.59     -0.88     -0.35     0.13       Health Care \$XLV     Sell     0.9     -1.61     -0.89     -0.49       Consumer Discretionary \$XLY     Wait and Watch     0.5     -0.17     -0.17     -0.25     -0.49       Germany (Dax)     Buy     0.5     0.71     0.23     0.19     0.17       China (Shanghai Composite)     Wait and Watch     0.5     -0.0     0.54     1.27     1.03       Bitcoin     Buy     0.8     1.32     1.88     2.28     2.05       WTI Crude Oil     Wait and Watch     1.0     -0.15     -0.04     -0.26     -0.31       Brent Crude Oil     Wait and Watch     1.0     0.61     0.36                                                                                                                      |                            | Wait and Watch          |           |       |           | -0.54      | -0.59      |
| Technology \$XLK     Wait and Watch     1.0     0.3     0.27     0.16     0.18       Consumer Staples \$XLP     Wait and Watch     1.0     -0.1     -0.23     -0.34     -0.41       Utilities \$XLU     Sell     0.9     -1.59     -0.88     -0.35     0.13       Health Care \$XLV     Sell     0.9     -1.41     -1.27     -1.61     -0.89       Consumer Discretionary \$XLY     Sell     0.9     -1.08     -0.71     -0.25     -0.49       Retail \$XRT     Sell     0.9     -1.08     -1.17     -0.54       Germany (Dax)     Buy     0.5     -0.71     -0.23     0.19     0.17       Japan (Nikkei)     Buy     0.8     1.32     1.88     2.28     2.05       WTI Crude Oil     Wait and Watch     1.0     -0.15     -0.12     -0.07       Natural Gas Futures     Sell     0.7     -2.33     -2.55     -2.17     -1.52       Opper Futures     Sell     0.7     -2.33     -2.55     -2.17     -1.52 <tr< th=""><th></th><th>Wait and Watch</th><th>0.8</th><th>0.12</th><th>-0.05</th><th>0.51</th><th>0.23</th></tr<>                             |                            | Wait and Watch          | 0.8       | 0.12  | -0.05     | 0.51       | 0.23       |
| Consume     Staples     XLP     Wait and Watch     1.0     -0.1     -0.23     -0.34     -0.41       Utilities     SklU     0.9     -1.59     -0.88     -0.35     0.13       Health Care     SklV     Sell     0.9     -1.41     -1.27     -1.61     -0.89       Consumer Discretionary     SklY     Wait and Watch     0.5     -0.17     -0.23     0.19     0.17       Germany (Dax)     Buy     0.5     0.71     0.23     0.19     0.17       Japan (Nikkei)     Wait and Watch     0.5     -0.00     0.54     1.27     1.03       Bitcoin     Buy     0.8     1.32     1.88     2.28     2.05       WTI Crude Oil     Wait and Watch     1.0     -0.15     -0.12     -0.07       Natural Gas Futures     Sell     0.7     -2.33     -2.55     -2.17     -1.52       Steel     Wait and Watch     1.0     0.61     0.36     -0.27     -0.76       Copper Futures     Sell     0.7     -2.33                                                                                                                                                              |                            |                         |           |       |           |            |            |
| Utilities \$XLU     Sell     0.9     -1.59     -0.88     -0.35     0.13       Health Care \$XLV     Sell     0.9     -1.41     -1.27     -1.61     -0.89       Consumer Discretionary \$XLY     Wait and Watch     0.5     -0.17     -0.17     -0.25     -0.49       Retail \$XRT     Sell     0.9     -1.08     -1.3     -1.17     -0.54       Germany (Dax)     Buy     0.5     -0.17     0.23     0.19     0.17       China (Shanghai Composite)     Wait and Watch     1.0     -0.95     -0.66     -0.45     -0.3       Bitcoin     Buy     0.8     1.32     1.88     2.28     2.05       WTI Crude Oil     Wait and Watch     1.0     -0.15     -0.44     -0.26     -0.31       Natural Gas Futures     Wait and Watch     1.0     -0.61     0.36     -0.27     -0.76       Copper Futures     Sell     0.7     -2.33     -2.55     -2.17     -1.52       Steel     Wait and Watch     1.0     0.24     -0.25                                                                                                                                        |                            |                         |           |       |           |            |            |
| Health Care \$XLV     Sell     0.9     -1.41     -1.27     -1.61     -0.89       Consumer Discretionary \$XLY     Wait and Watch     0.5     -0.17     -0.17     -0.25     -0.49       Retail \$XRT     Buy     0.5     -0.17     -0.17     -0.23     0.19     0.17       China (Shanghai Composite)     Buy     0.5     -0.71     0.23     0.19     0.17       China (Shanghai Composite)     Wait and Watch     0.5     -0.0     0.54     1.27     1.03       Bitcoin     Buy     0.8     1.32     1.88     2.28     2.05       WTI Crude Oil     Wait and Watch     1.0     -0.15     -0.12     -0.07       Natural Gas Futures     Wait and Watch     1.0     0.61     0.36     -0.27     -1.52       Steel     Wait and Watch     1.0     0.24     -0.25     -0.79     -0.44       Lithium \$LIT     Wait and Watch     1.0     0.24     -0.33     0.91       Platinum     Wait and Watch     1.0     0.42     0.56     0.                                                                                                                           |                            |                         |           |       |           |            |            |
| Consumer Discretionary \$XLY     Wait and Watch     0.5     -0.17     -0.27     -0.25     -0.49       Retail \$XRT     Sell     0.9     -1.08     -1.3     -1.17     -0.54       Germany (Dax)     Buy     0.5     -0.71     0.23     0.19     0.17       China (Shanghai Composite)     Wait and Watch     1.0     -0.95     -0.66     -0.45     -0.31       Japan (Nikkei)     Buy     0.8     1.32     1.88     2.28     2.05       WTI Crude Oil     Wait and Watch     1.0     -0.15     -0.12     -0.07       Natural Gas Futures     Sell     0.7     -2.33     -2.55     -2.17     -1.52       Steel     Wait and Watch     1.0     0.25     -0.12     -0.07       Natural Gas Futures     Sell     0.7     -2.33     -2.55     -2.17     -1.52       Steel     Wait and Watch     1.0     0.24     -0.25     -0.79     -0.44       Lithium \$LIT     Wait and Watch     0.6     0.67     0.43     -0.33     0.91                                                                                                                                 |                            |                         |           |       |           |            |            |
| Retail \$XRT     Sell     0.9     -1.08     -1.3     -1.17     -0.54       Germany (Dax)     Buy     0.5     0.71     0.23     0.19     0.17       Japan (Nikkei)     Wait and Watch     1.0     -0.25     -0.66     -0.45     -0.3       Bitcoin     Buy     0.8     1.32     1.88     2.28     2.05       WTI Crude Oil     Wait and Watch     1.0     -0.15     -0.04     -0.26     -0.31       Brent Crude Oil     Wait and Watch     1.0     -0.15     -0.04     -0.26     -0.31       Natural Gas Futures     Wait and Watch     1.0     -0.15     -0.04     -0.26     -0.31       Steel     Wait and Watch     1.0     0.61     0.36     -0.27     -0.76       Copper Futures     Sell     0.7     -2.33     -2.55     -2.17     -1.52       Steel     Wait and Watch     1.0     0.42     0.63     0.63     0.63     0.63     0.63       Gold     Sell     1.0     -1.06     -1.19                                                                                                                                                                |                            |                         |           |       |           |            |            |
| Germany (Dax)<br>China (Shanghai Composite)     Buy<br>Wait and Watch     0.5     0.71     0.23     0.19     0.17       China (Shanghai Composite)     Wait and Watch     1.0     -0.95     -0.66     -0.45     -0.3       Bitcoin     Buy     0.8     1.32     1.88     2.28     2.05       WTI Crude Oil     Wait and Watch     1.0     -0.15     -0.04     -0.26     -0.31       Brent Crude Oil     Wait and Watch     1.0     -0.15     -0.12     -0.07       Natural Gas Futures     Wait and Watch     1.0     0.61     0.36     -0.27     -0.76       Copper Futures     Wait and Watch     1.0     0.61     0.36     -0.27     -0.76       Steel     Wait and Watch     1.0     0.59     1.36     1.51     2.0       Palladium     Wait and Watch     1.0     0.59     1.36     1.51     2.0       Palladium     Wait and Watch     1.0     0.42     0.56     0.61     0.83       Silver     Sell     1.0     -1.06     -1.19                                                                                                                    |                            | Sell                    |           |       |           |            | -0.54      |
| China (Shanghai Composite)     Wait and Watch     1.0     0.95     0.666     -0.45     -0.3       Japan (Nikkei)     Wait and Watch     0.5     -0.0     0.54     1.27     1.03       Bitcoin     Buy     0.8     1.32     1.88     2.28     2.05       WTI Crude Oil     Wait and Watch     1.0     -0.15     -0.04     -0.26     -0.31       Brent Crude Oil     Wait and Watch     1.0     -0.15     -0.04     -0.26     -0.31       Natural Gas Futures     Wait and Watch     1.0     -0.61     0.36     -0.27     -0.76       Copper Futures     Sell     0.7     -2.33     -2.55     -2.17     -1.52       Steel     Wait and Watch     1.0     0.59     1.36     1.51     2.0       Paladinum     Wait and Watch     0.8     0.67     0.43     -0.33     0.91       Platinum     Wait and Watch     0.0     0.42     0.56     0.61     0.83       Gold     Sell     1.0     0.16     0.91     -1.25 <th></th> <th></th> <th></th> <th></th> <th></th> <th></th> <th></th>                                                                         |                            |                         |           |       |           |            |            |
| Japan (Nikkei)     Wait and Watch     0.5     -0.0     0.54     1.27     1.03       Bitcoin     Buy     0.8     1.32     1.88     2.28     2.05       WTI Crude Oil     Wait and Watch     1.0     -0.15     -0.04     -0.26     -0.31       Brent Crude Oil     Wait and Watch     1.0     -0.19     -0.15     -0.12     -0.07       Natural Gas Futures     Wait and Watch     1.0     0.61     0.36     -0.27     -0.76       Copper Futures     Sell     0.7     -2.33     -2.55     -2.17     -1.52       Steel     Wait and Watch     1.0     0.24     -0.25     -0.79     -0.44       Lithium \$LIT     Wait and Watch     1.0     0.42     0.56     0.61     0.83       Silver     Wait and Watch     1.0     0.42     0.56     0.61     0.83       Gold     Sell     1.0     -1.06     -1.19     -1.69     -1.69       Gold     Sell     1.0     -1.06     0.19     -1.78     1.08                                                                                                                                                               |                            |                         |           |       |           |            |            |
| Bitcoin     Buy     0.8     1.32     1.88     2.28     2.05       WTI Crude Oil     Wait and Watch     1.0     -0.15     -0.04     -0.26     -0.31       Brent Crude Oil     Wait and Watch     1.0     -0.15     -0.04     -0.26     -0.31       Natural Gas Futures     Wait and Watch     1.0     -0.19     -0.15     -0.07       Copper Futures     Sell     0.7     -2.33     -2.55     -2.17     -1.52       Steel     Wait and Watch     1.0     0.24     -0.25     -0.79     -0.44       Lithium \$LIT     Wait and Watch     1.0     0.42     -0.56     1.51     2.0       Palladium     Wait and Watch     1.0     0.42     0.56     0.61     0.83       Silver     Wait and Watch     1.0     -0.05     -0.0     -0.14       Gold     Sell     1.0     -1.06     -1.19     -1.25     -1.31       Uranium \$URA     Wait and Watch     0.5     -0.02     -0.05     -0.0     -0.14       <                                                                                                                                                       |                            |                         |           |       |           |            |            |
| WTI Crude Oil     Wait and Watch     1.0     -0.15     -0.04     -0.26     -0.31       Brent Crude Oil     Wait and Watch     1.0     -0.19     -0.15     -0.12     -0.07       Natural Gas Futures     Wait and Watch     1.0     0.61     0.36     -0.27     -0.76       Copper Futures     Sell     0.7     -2.33     -2.55     -2.17     -1.52       Steel     Wait and Watch     1.0     0.24     -0.25     -0.79     -0.44       Lithium \$LIT     Wait and Watch     1.0     0.59     1.36     1.51     2.0       Palladium     Wait and Watch     1.0     0.42     -0.56     0.61     0.83       Silver     Wait and Watch     1.0     0.42     0.56     0.61     0.83       Silver     Wait and Watch     1.0     -0.68     -0.71     -1.69     -1.69       Gold     Sell     Nat and Watch     0.6     0.01     -0.07     -0.68     -0.75       Gold     Sell     Nat and Watch     0.5     -0.02 <th></th> <th></th> <th></th> <th></th> <th></th> <th></th> <th></th>                                                                         |                            |                         |           |       |           |            |            |
| Brent Crude Oil     Wait and Watch     1.0     -0.19     -0.15     -0.12     -0.07       Natural Gas Futures     Wait and Watch     1.0     0.61     0.36     -0.27     -0.76       Copper Futures     Sell     0.7     -2.33     -2.55     -2.17     -1.52       Steel     Wait and Watch     1.0     0.24     -0.25     -0.79     -0.44       Lithium \$LIT     Wait and Watch     1.0     0.59     1.36     1.51     2.0       Palladium     Wait and Watch     1.0     0.42     0.56     0.61     0.83       Silver     Wait and Watch     1.0     -0.42     0.56     0.61     0.83       Silver     Wait and Watch     1.0     -0.89     -1.41     -1.69     -1.69       Gold     Sell     1.0     -0.07     -0.68     -0.75       Corn Futures     Wait and Watch     0.6     0.01     -0.07     -0.68     -0.75       Soybean Futures     Buy     1.0     1.1     1.92     1.78     1.08                                                                                                                                                           |                            |                         |           |       |           |            |            |
| Natural Gas Futures     Wait and Watch     1.0     0.61     0.36     -0.27     -0.76       Copper Futures     Sell     0.7     -2.33     -2.55     -2.17     -1.52       Steel     Wait and Watch     1.0     0.24     -0.25     -0.79     -0.44       Lithium \$LIT     Wait and Watch     1.0     0.59     1.36     1.51     2.0       Palladium     Wait and Watch     1.0     0.42     0.56     0.61     0.83       Silver     Wait and Watch     1.0     0.42     0.56     0.61     0.83       Gold     Wait and Watch     1.0     -0.42     0.56     0.61     0.83       Uranium \$URA     Wait and Watch     1.0     -0.42     0.56     0.61     0.83       Uranium \$URA     Wait and Watch     0.6     0.01     -0.07     -0.68     -0.75       Corn Futures     Buy     1.0     -1.16     -1.19     -1.78     1.08       Soybean Futures     Wait and Watch     0.7     -0.34     -0.05     0.31                                                                                                                                                |                            |                         |           |       |           |            |            |
| Copper Futures     Sell     0.7     -2.33     -2.55     -2.17     -1.52       Steel     Wait and Watch     1.0     0.24     -0.25     -0.79     -0.44       Lithium \$LIT     Wait and Watch     1.0     0.59     1.36     1.51     2.0       Palladium     Wait and Watch     0.8     0.67     0.43     -0.33     0.91       Platinum     Wait and Watch     1.0     0.42     0.56     0.61     0.83       Silver     Wait and Watch     1.0     0.42     0.56     0.61     0.83       Gold     Sell     1.0     -1.06     -1.19     -1.25     -1.31       Uranium \$URA     Wait and Watch     0.6     0.01     -0.07     -0.68     -0.75       Corn Futures     Buy     1.0     1.1     1.92     1.78     1.08       Wheat     Wait and Watch     0.7     -0.34     -0.05     0.31     0.26       Sugar     Wait and Watch     0.9     -0.61     -0.69     -0.78     -0.76 <t< th=""><th>Natural Gas Futures</th><th>Wait and Watch</th><th>1.0</th><th></th><th></th><th></th><th>-0.76</th></t<>                                                     | Natural Gas Futures        | Wait and Watch          | 1.0       |       |           |            | -0.76      |
| Steel   Wait and Watch   1.0   0.24   -0.25   -0.79   -0.44     Lithium \$LIT   Wait and Watch   1.0   0.59   1.36   1.51   2.0     Palladium   Wait and Watch   0.8   0.67   0.43   -0.33   0.91     Platinum   Wait and Watch   1.0   0.42   0.56   0.61   0.83     Silver   Wait and Watch   1.0   0.42   0.56   0.61   0.83     Gold   Sell   1.0   -1.06   -1.19   -1.25   -1.31     Uranium \$URA   Wait and Watch   0.6   0.01   -0.07   -0.68   -0.75     Corn Futures   Buy   1.0   -1.06   -1.19   -1.25   -1.31     Uranium \$URA   Wait and Watch   0.5   -0.02   -0.05   0.0   -0.14     Soybean Futures   Buy   1.0   1.1   1.92   1.78   1.08     Wheat   Wait and Watch   0.7   -0.34   -0.05   0.31   0.26     Sugar   Wait and Watch   0.9   -0.61   -0.69   -0.78                                                                                                                                                                                                                                                                      | Copper Futures             | Sell                    | 0.7       | -2.33 | -2.55     | -2.17      | -1.52      |
| Palladium     Wait and Watch     0.8     0.67     0.43     -0.33     0.91       Platinum     Wait and Watch     1.0     0.42     0.56     0.61     0.83       Silver     Wait and Watch     1.0     -0.89     -1.41     -1.69     -1.69       Gold     Sell     1.0     -1.06     -1.19     -1.25     -1.31       Uranium \$URA     Wait and Watch     0.6     0.01     -0.07     -0.68     -0.75       Corn Futures     Wait and Watch     0.6     0.01     1.1     1.92     1.78     1.08       Wheat     Wait and Watch     0.7     -0.34     -0.05     0.31     0.26       Sugar     Wait and Watch     0.9     -0.61     -0.69     -0.78     -0.76       US Dollar     Cross     Wait and Watch     1.0     -0.36     -0.27     -0.19     -0.15       British Pound To US Dollar Cross     Wait and Watch     1.0     -0.36     -0.27     -0.19     -0.15       British Pound To US Dollar Cross     Wait and Watch <th< th=""><th></th><th>Wait and Watch</th><th>1.0</th><th>0.24</th><th>-0.25</th><th>-0.79</th><th>-0.44</th></th<>             |                            | Wait and Watch          | 1.0       | 0.24  | -0.25     | -0.79      | -0.44      |
| Palladium     Wait and Watch     0.8     0.67     0.43     -0.33     0.91       Platinum     Wait and Watch     1.0     0.42     0.56     0.61     0.83       Silver     Wait and Watch     1.0     -0.89     -1.41     -1.69     -1.69       Gold     Sell     1.0     -1.06     -1.19     -1.25     -1.31       Uranium \$URA     Wait and Watch     0.6     0.01     -0.07     -0.68     -0.75       Corn Futures     Wait and Watch     0.6     0.01     1.1     1.92     1.78     1.08       Wheat     Wait and Watch     0.7     -0.34     -0.05     0.31     0.26       Sugar     Wait and Watch     0.9     -0.61     -0.69     -0.78     -0.76       US Dollar     Cross     Wait and Watch     1.0     -0.36     -0.27     -0.19     -0.15       British Pound To US Dollar Cross     Wait and Watch     1.0     -0.36     -0.27     -0.19     -0.15       British Pound To US Dollar Cross     Wait and Watch <th< th=""><th>Lithium \$LIT</th><th>Wait and Watch</th><th>1.0</th><th>0.59</th><th>1.36</th><th>1.51</th><th>2.0</th></th<>    | Lithium \$LIT              | Wait and Watch          | 1.0       | 0.59  | 1.36      | 1.51       | 2.0        |
| Silver   Wait and Watch   1.0   -0.89   -1.41   -1.69   -1.69     Gold   Sell   1.0   -1.06   -1.19   -1.25   -1.31     Uranium \$URA   Wait and Watch   0.6   0.01   -0.07   -0.68   -0.75     Corn Futures   Wait and Watch   0.5   -0.02   -0.05   -0.0   -0.14     Soybean Futures   Buy   1.0   1.1   1.92   1.78   1.08     Wheat   Wait and Watch   0.7   -0.34   -0.05   0.31   0.26     Sugar   Wait and Watch   0.9   -0.61   -0.69   -0.78   -0.76     US Dollar   Wait and Watch   1.0   -0.36   -0.27   -0.19   -0.15     British Pound To US Dollar Cross   Wait and Watch   0.8   0.59   0.68   0.87   1.17     US Dollar To Yen Cross   Buy   1.0   1.48   1.07   0.6   0.43     UST 10yr Yield   Wait and Watch   0.6   -0.44   -0.54   -1.07     UST 10yr Yield   Wait and Watch   0.6   -0.44   -0                                                                                                                                                                                                                                     |                            | Wait and Watch          | 0.8       | 0.67  | 0.43      | -0.33      | 0.91       |
| GoldSell1.0-1.06-1.19-1.25-1.31Uranium \$URAWait and Watch0.60.01-0.07-0.68-0.75Corn FuturesWait and Watch0.5-0.02-0.05-0.0-0.14Soybean FuturesBuy1.01.11.921.781.08WheatWait and Watch0.7-0.34-0.050.310.26SugarWait and Watch0.9-0.61-0.69-0.78-0.76US DollarVait and Watch1.00.90.680.43-0.18Euro To US Dollar CrossWait and Watch1.0-0.36-0.27-0.19-0.15British Pound To US Dollar CrossWait and Watch0.6-0.46-0.41-0.54-1.07US Dollar To Yen CrossBuy1.01.481.08-0.54-1.07UST 2yr YieldWait and Watch0.6-0.46-0.41-0.54-1.07UST 10yr YieldWait and Watch1.00.30.290.230.27UST 30yr YieldBuy1.02.572.21.831.53                                                                                                                                                                                                                                                                                                                                                                                                                                        | Platinum                   | Wait and Watch          | 1.0       | 0.42  | 0.56      | 0.61       | 0.83       |
| Uranium \$URAWait and Watch0.60.01-0.07-0.68-0.75Corn FuturesWait and Watch0.5-0.02-0.05-0.0-0.14Soybean FuturesBuy1.01.11.921.781.08WheatWait and Watch0.7-0.34-0.050.310.26SugarWait and Watch0.9-0.61-0.69-0.78-0.76US DollarWait and Watch0.9-0.61-0.680.43-0.18Euro To US Dollar CrossWait and Watch1.00.90.680.43-0.15British Pound To US Dollar CrossWait and Watch1.0-0.36-0.27-0.19-0.15US Dollar To Yen CrossWait and Watch0.6-0.46-0.41-0.54-1.07UST 2yr YieldWait and Watch0.6-0.46-0.41-0.54-1.07UST 10yr YieldWait and Watch1.00.30.290.230.27UST 30yr YieldBuy1.02.572.21.831.53                                                                                                                                                                                                                                                                                                                                                                                                                                                           |                            | Wait and Watch          | 1.0       | -0.89 | -1.41     | -1.69      | -1.69      |
| Corn FuturesWait and Watch0.5-0.02-0.05-0.0-0.14Soybean FuturesBuy1.01.11.921.781.08WheatWait and Watch0.7-0.34-0.050.310.26SugarWait and Watch0.9-0.61-0.69-0.78-0.76US DollarWait and Watch1.00.90.680.43-0.18Euro To US Dollar CrossWait and Watch1.0-0.36-0.27-0.19-0.15British Pound To US Dollar CrossWait and Watch0.80.590.680.871.17US Dollar To Yen CrossBuy1.01.481.070.60.43Canadian Dollar To US Dollar CrossWait and Watch0.6-0.46-0.41-0.54-1.07UST 2yr YieldSell1.0-1.48-1.38-1.2-1.02UST 10yr YieldWait and Watch1.00.30.290.230.27UST 30yr YieldBuy1.02.572.21.831.53                                                                                                                                                                                                                                                                                                                                                                                                                                                                   | Gold                       | Sell                    | 1.0       | -1.06 | -1.19     | -1.25      | -1.31      |
| Corn FuturesWait and Watch0.5-0.02-0.05-0.0-0.14Soybean FuturesBuy1.01.11.921.781.08WheatWait and Watch0.7-0.34-0.050.310.26SugarWait and Watch0.9-0.61-0.69-0.78-0.76US DollarWait and Watch1.00.90.680.43-0.18Euro To US Dollar CrossWait and Watch1.0-0.36-0.27-0.19-0.15British Pound To US Dollar CrossWait and Watch0.80.590.680.871.17US Dollar To Yen CrossBuy1.01.481.070.60.43Canadian Dollar To US Dollar CrossWait and Watch0.6-0.46-0.41-0.54-1.07UST 2yr YieldSell1.0-1.48-1.38-1.2-1.02UST 10yr YieldWait and Watch1.00.30.290.230.27UST 30yr YieldBuy1.02.572.21.831.53                                                                                                                                                                                                                                                                                                                                                                                                                                                                   | Uranium \$URA              | Wait and Watch          | 0.6       | 0.01  | -0.07     | -0.68      | -0.75      |
| Wheat     Wait and Watch     0.7     -0.34     -0.05     0.31     0.26       Sugar     Wait and Watch     0.9     -0.61     -0.69     -0.78     -0.76       US Dollar     Wait and Watch     0.9     -0.61     -0.69     -0.78     -0.76       US Dollar     Wait and Watch     1.0     0.9     0.68     0.43     -0.18       Euro To US Dollar Cross     Wait and Watch     1.0     -0.36     -0.27     -0.19     -0.15       British Pound To US Dollar Cross     Wait and Watch     0.8     0.59     0.68     0.87     1.17       US Dollar To Yen Cross     Buy     1.0     1.48     1.07     0.6     0.43       Canadian Dollar To US Dollar Cross     Wait and Watch     0.6     -0.46     -0.41     -0.54     -1.07       UST 2yr Yield     Sell     1.0     -1.48     -1.38     -1.2     -1.02       UST 30yr Yield     Wait and Watch     1.0     0.3     0.29     0.23     0.27       UST 30yr Yield     Buy     1.0     2.57<                                                                                                                  | Corn Futures               | Wait and Watch          | 0.5       | -0.02 | -0.05     | -0.0       | -0.14      |
| Wheat     Wait and Watch     0.7     -0.34     -0.05     0.31     0.26       Sugar     Wait and Watch     0.9     -0.61     -0.69     -0.78     -0.76       US Dollar     Wait and Watch     0.9     -0.61     -0.69     -0.78     -0.76       US Dollar     Wait and Watch     1.0     0.9     0.68     0.43     -0.18       Euro To US Dollar Cross     Wait and Watch     1.0     -0.36     -0.27     -0.19     -0.15       British Pound To US Dollar Cross     Wait and Watch     0.8     0.59     0.68     0.87     1.17       US Dollar To Yen Cross     Buy     1.0     1.48     1.07     0.6     0.43       Canadian Dollar To US Dollar Cross     Wait and Watch     0.6     -0.46     -0.41     -0.54     -1.07       UST 2yr Yield     Sell     1.0     -1.48     -1.38     -1.2     -1.02       UST 30yr Yield     Wait and Watch     1.0     0.3     0.29     0.23     0.27       UST 30yr Yield     Buy     1.0     2.57<                                                                                                                  | Soybean Futures            | Buy                     | 1.0       | 1.1   | 1.92      | 1.78       | 1.08       |
| US Dollar   Wait and Watch   1.0   0.9   0.68   0.43   -0.18     Euro To US Dollar Cross   Wait and Watch   1.0   -0.36   -0.27   -0.19   -0.15     British Pound To US Dollar Cross   Wait and Watch   0.8   0.59   0.68   0.87   1.17     US Dollar To Yen Cross   Buy   1.0   1.48   1.07   0.6   0.43     Canadian Dollar To US Dollar Cross   Wait and Watch   0.6   -0.46   -0.41   -0.54   -1.07     UST 2yr Yield   Wait and Watch   1.0   -1.48   -1.38   -1.2   -1.02     UST 10yr Yield   Wait and Watch   1.0   0.3   0.29   0.23   0.27     UST 30yr Yield   Buy   1.0   2.57   2.2   1.83   1.53                                                                                                                                                                                                                                                                                                                                                                                                                                            | Wheat                      | Wait and Watch          | 0.7       | -0.34 | -0.05     | 0.31       | 0.26       |
| Euro To US Dollar Cross   Wait and Watch   1.0   -0.36   -0.27   -0.19   -0.15     British Pound To US Dollar Cross   Wait and Watch   0.8   0.59   0.68   0.87   1.17     US Dollar To Yen Cross   Buy   1.0   1.48   1.07   0.6   0.43     Canadian Dollar To US Dollar Cross   Wait and Watch   0.6   -0.46   -0.41   -0.54   -1.07     UST 2yr Yield   Sell   1.0   -1.48   -1.38   -1.2   -1.02     UST 10yr Yield   Wait and Watch   1.0   0.3   0.29   0.23   0.27     UST 30yr Yield   Buy   1.0   2.57   2.2   1.83   1.53                                                                                                                                                                                                                                                                                                                                                                                                                                                                                                                       |                            | Wait and Watch          |           |       |           |            | -0.76      |
| British Pound To US Dollar Cross   Wait and Watch   0.8   0.59   0.68   0.87   1.17     US Dollar To Yen Cross   Buy   1.0   1.48   1.07   0.6   0.43     Canadian Dollar To US Dollar Cross   Wait and Watch   0.6   -0.46   -0.41   -0.54   -1.07     UST 2yr Yield   Sell   1.0   -1.48   -1.38   -1.2   -1.02     UST 10yr Yield   Wait and Watch   0.0   0.3   0.29   0.23   0.27     UST 30yr Yield   Buy   1.0   2.57   2.2   1.83   1.53                                                                                                                                                                                                                                                                                                                                                                                                                                                                                                                                                                                                          | US Dollar                  | Wait and Watch          | 1.0       | 0.9   | 0.68      | 0.43       | -0.18      |
| US Dollar To Yen Cross   Buy   1.0   1.48   1.07   0.6   0.43     Canadian Dollar To US Dollar Cross   Wait and Watch   0.6   -0.46   -0.41   -0.54   -1.07     UST 2yr Yield   Wait and Watch   1.0   -1.48   -1.38   -1.2   -1.02     UST 10yr Yield   Wait and Watch   1.0   0.3   0.29   0.23   0.27     UST 30yr Yield   Buy   1.0   2.57   2.2   1.83   1.53                                                                                                                                                                                                                                                                                                                                                                                                                                                                                                                                                                                                                                                                                        |                            |                         | 1.0       |       | -0.27     | -0.19      | -0.15      |
| Canadian Dollar To US Dollar Cross     Wait and Watch<br>Sell     0.6     -0.46     -0.41     -0.54     -1.07       UST 2yr Yield     Sell     1.0     -1.48     -1.38     -1.2     -1.02       UST 10yr Yield     Wait and Watch     1.0     0.3     0.29     0.23     0.27       UST 30yr Yield     Buy     1.0     2.57     2.2     1.83     1.53                                                                                                                                                                                                                                                                                                                                                                                                                                                                                                                                                                                                                                                                                                      |                            | Wait and Watch          | 0.8       | 0.59  |           |            | 1.17       |
| UST 2yr YieldSell1.0-1.48-1.38-1.2-1.02UST 10yr YieldWait and Watch1.00.30.290.230.27UST 30yr YieldBuy1.02.572.21.831.53                                                                                                                                                                                                                                                                                                                                                                                                                                                                                                                                                                                                                                                                                                                                                                                                                                                                                                                                  |                            |                         |           |       |           |            |            |
| UST 10yr Yield     Wait and Watch     1.0     0.3     0.29     0.23     0.27       UST 30yr Yield     Buy     1.0     2.57     2.2     1.83     1.53                                                                                                                                                                                                                                                                                                                                                                                                                                                                                                                                                                                                                                                                                                                                                                                                                                                                                                      |                            |                         |           |       |           |            |            |
| UST 30yr Yield Buy 1.0 2.57 2.2 1.83 1.53                                                                                                                                                                                                                                                                                                                                                                                                                                                                                                                                                                                                                                                                                                                                                                                                                                                                                                                                                                                                                 |                            |                         |           |       |           |            |            |
|                                                                                                                                                                                                                                                                                                                                                                                                                                                                                                                                                                                                                                                                                                                                                                                                                                                                                                                                                                                                                                                           |                            |                         |           |       |           |            |            |
| High Yield Corp Bond \$HYGWait and Watch1.0-0.56-0.070.210.28                                                                                                                                                                                                                                                                                                                                                                                                                                                                                                                                                                                                                                                                                                                                                                                                                                                                                                                                                                                             |                            |                         |           |       |           |            |            |
|                                                                                                                                                                                                                                                                                                                                                                                                                                                                                                                                                                                                                                                                                                                                                                                                                                                                                                                                                                                                                                                           | High Yield Corp Bond \$HYG | Wait and Watch          | 1.0       | -0.56 | -0.07     | 0.21       | 0.28       |