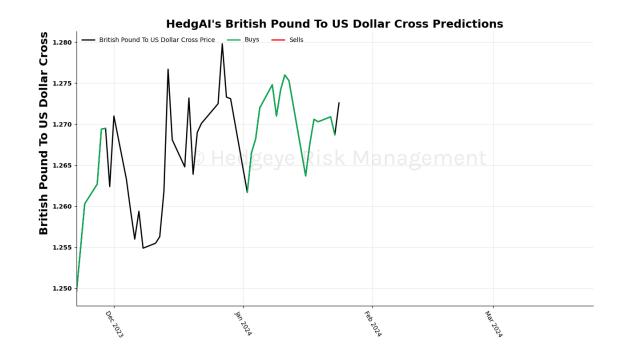

#### British Pound To US Dollar Cross 15 Trading Day Predictions Thresholds of 0.8 and -0.8

US Dollar To Yen Cross 15 Trading Day Predictions Thresholds of 1.0 and -1.0