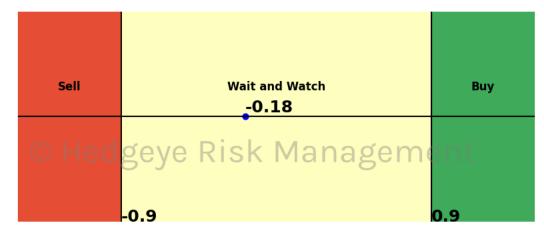

### Energy \$XLE 15 Trading Day Predictions Thresholds of 0.9 and -0.9

Financials \$XLF 15 Trading Day Predictions Thresholds of 0.7 and -0.7

#### Trading Day Threshold Slider Graph

Each market day, the slider chart will illustrate the Algo's current TTM Z Score in relation to the threshold for all signals.