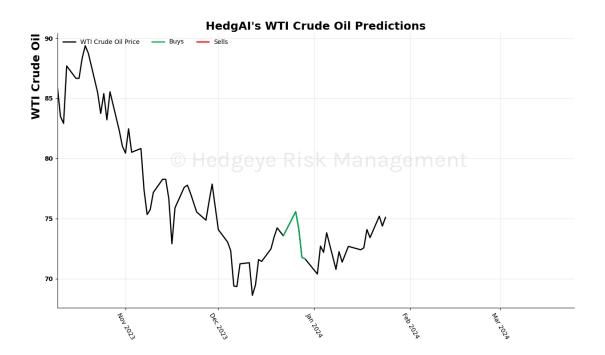

#### Bitcoin 15 Trading Day Predictions Thresholds of 0.8 and -0.8

WTI Crude Oil 15 Trading Day Predictions Thresholds of 1.0 and -1.0

#### Algo Signal Graph

Each market day, the Algo Signal Graph will update with the prior day's signal generated by the model. The graph starts from the signal generated the day prior to the first day of publication for each asset. Signals are not actual trades.