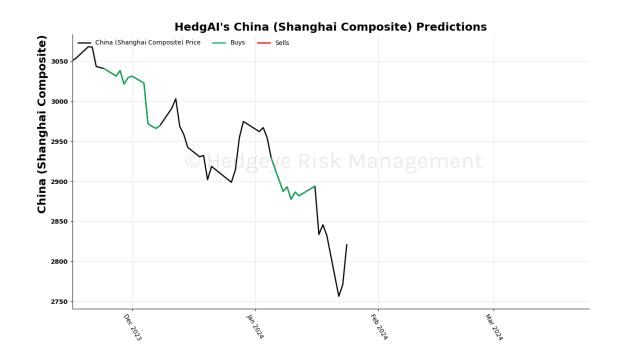

#### China (Shanghai Composite) 15 Trading Day Predictions Thresholds of 1.0 and -1.0