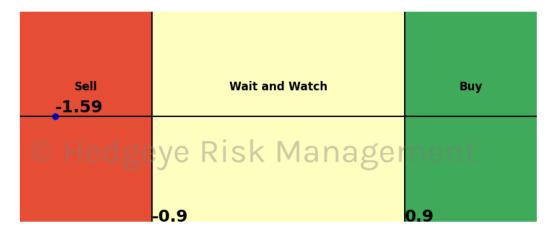

| Asset             | <b>Current Position</b> | Threshold | Today | 1 Day Ago | 2 Days Ago | 3 Days Ago |
|-------------------|-------------------------|-----------|-------|-----------|------------|------------|
| NASDAQ 100        | Sell                    | 1.0       | -1.05 | -1.33     | -1.16      | -0.92      |
| Utilities \$XLU   | Sell                    | 0.9       | -1.59 | -0.88     | -0.35      | 0.13       |
| Health Care \$XLV | Sell                    | 0.9       | -1.41 | -1.27     | -1.61      | -0.89      |
| Retail \$XRT      | Sell                    | 0.9       | -1.08 | -1.3      | -1.17      | -0.54      |
| Copper Futures    | Selleye                 | 0.7       | -2.33 | -2.55     | -2.17      | -1.52      |
| Gold              | Sell                    | 1.0       | -1.06 | -1.19     | -1.25      | -1.31      |
| UST 2yr Yield     | Sell                    | 1.0       | -1.48 | -1.38     | -1.2       | -1.02      |

#### Trading Day Threshold Slider Graph

Each market day, the slider chart will illustrate the Algo's current TTM Z Score in relation to the threshold for all signals.