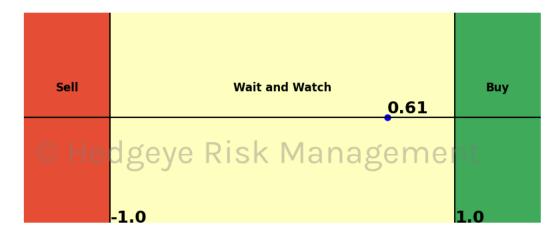

#### Trading Day Threshold Slider Graph

Each market day, the slider chart will illustrate the Algo's current TTM Z Score in relation to the threshold for all signals.