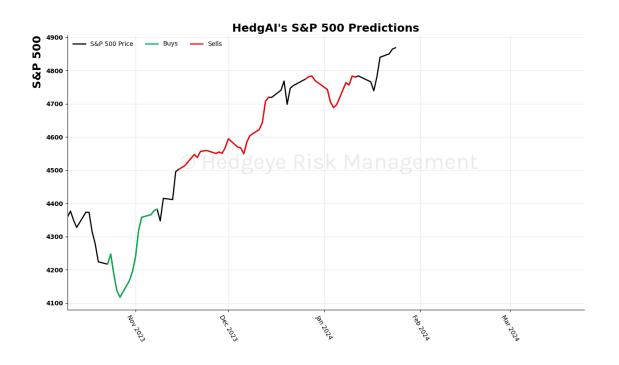

### S&P 500 15 Trading Day Predictions Thresholds of 0.9 and -0.9

NASDAQ 100 15 Trading Day Predictions Thresholds of 1.0 and -1.0

Apple 15 Trading Day Predictions Thresholds of 0.8 and -0.8

#### Trading Day Threshold Slider Graph

Each market day, the slider chart will illustrate the Algo's current TTM Z Score in relation to the threshold for all signals.

#### Algo Signal Graph

Each market day, the Algo Signal Graph will update with the prior day's signal generated by the model. The graph starts from the signal generated the day prior to the first day of publication for each asset. Signals are not actual trades.