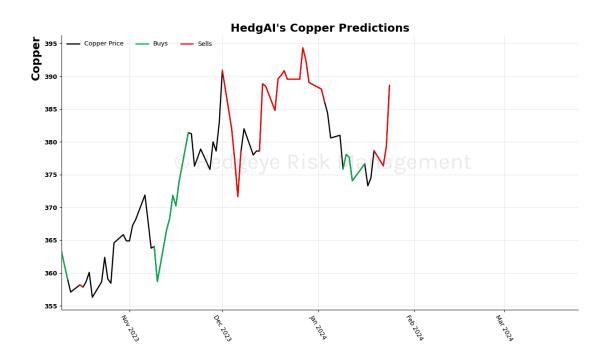

### Brent Crude Oil 15 Trading Day Predictions Thresholds of 1.0 and -1.0

Nat Gas 15 Trading Day Predictions Thresholds of 1.0 and -1.0

Steel 15 Trading Day Predictions Thresholds of 1.0 and -1.0

| Asset             | <b>Current Position</b> | Threshold | Today | 1 Day Ago | 2 Days Ago | 3 Days Ago |
|-------------------|-------------------------|-----------|-------|-----------|------------|------------|
| NASDAQ 100        | Sell                    | 1.0       | -1.05 | -1.33     | -1.16      | -0.92      |
| Utilities \$XLU   | Sell                    | 0.9       | -1.59 | -0.88     | -0.35      | 0.13       |
| Health Care \$XLV | Sell                    | 0.9       | -1.41 | -1.27     | -1.61      | -0.89      |
| Retail \$XRT      | Sell                    | 0.9       | -1.08 | -1.3      | -1.17      | -0.54      |
| Copper Futures    | Selleye                 | 0.7       | -2.33 | -2.55     | -2.17      | -1.52      |
| Gold              | Sell                    | 1.0       | -1.06 | -1.19     | -1.25      | -1.31      |
| UST 2yr Yield     | Sell                    | 1.0       | -1.48 | -1.38     | -1.2       | -1.02      |