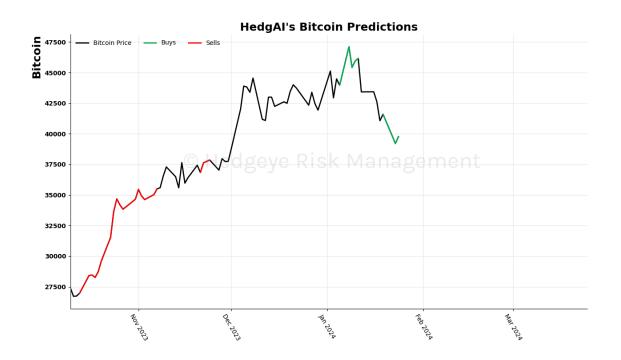

#### Bitcoin 15 Trading Day Predictions Thresholds of 0.8 and -0.8

WTI Crude Oil 15 Trading Day Predictions Thresholds of 1.0 and -1.0

#### Algo Signal Graph

Each market day, the Algo Signal Graph will update with the prior day's signal generated by the model. The graph starts from the signal generated the day prior to the first day of publication for each asset. Signals are not actual trades.