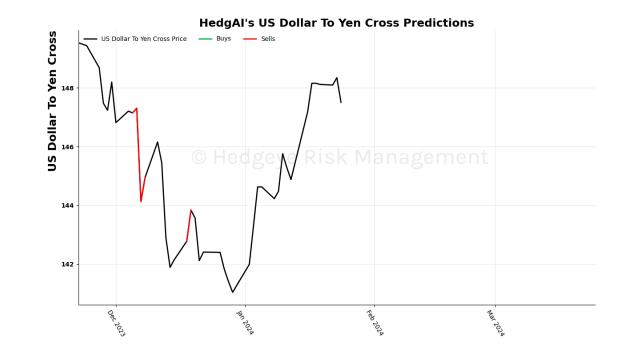

#### British Pound To US Dollar Cross 15 Trading Day Predictions Thresholds of 0.8 and -0.8

US Dollar To Yen Cross 15 Trading Day Predictions Thresholds of 1.0 and -1.0

#### Algo Signal Graph

Each market day, the Algo Signal Graph will update with the prior day's signal generated by the model. The graph starts from the signal generated the day prior to the first day of publication for each asset. Signals are not actual trades.