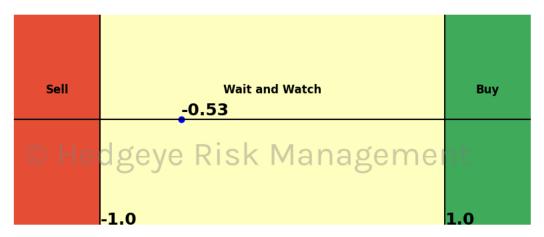

## **HedgAI Signals - Current Signals (Displaying Prediction Z Scores)**

| Asset                 | <b>Current Position</b> | Threshold | Today | 1 Day Ago | 2 Days Ago  | 3 Days Ago |
|-----------------------|-------------------------|-----------|-------|-----------|-------------|------------|
| <b>Meta Platforms</b> | Buy                     | 0.8       | 1.17  | 1.33      | 1.09        | 0.64       |
| Retail \$XRT          | Buy                     | 0.9       | 2.2   | 2.12      | 1.48        | 0.62       |
| Germany (Dax)         | He Buy eVe              | 0.5       | 1.08  | 1.44      | <b>1.59</b> | 0.6        |
| Platinum              | Buy                     | 1.0       | 1.5   | 1.42      | 1.31        | 1.23       |

| Asset                      | <b>Current Position</b> | Threshold | Today | 1 Day Ago | 2 Days Ago | 3 Days Ago |
|----------------------------|-------------------------|-----------|-------|-----------|------------|------------|
| Russell 2000               | Sell                    | 0.9       | -1.23 | -1.1      | -0.86      | -0.7       |
| Apple                      | Sell                    | 0.8       | -1.68 | -1.72     | -1.42      | -1.29      |
| Google                     | Sell                    | 1.0       | -1.58 | -1.68     | -1.76      | -1.8       |
| NVIDIA                     | Sell                    | 0.7       | -1.38 | -1.88     | -2.6       | -2.59      |
| Financials \$XLF           | Sell                    | 0.7       | -1.24 | -1.56     | -1.54      | -1.66      |
| Industrials \$XLI          | Sell                    | 0.8       | -0.8  | -1.01     | -1.18      | -1.08      |
| China (Shanghai Composite) | Sell                    | 1.0       | -1.11 | -1.18     | -1.16      | -1.13      |
| Bitcoin C Hed              | Sell Ris                | 0.8       | -1.02 | -0.93     | -1.07      | -1.32      |
| Natural Gas Futures        | Sell                    | 1.0       | -1.71 | -1.7      | -1.67      | -1.4       |
| Silver                     | Sell                    | 1.0       | -1.06 | -1.49     | -1.19      | -0.84      |
| Corn Futures               | Sell                    | 0.5       | -0.92 | -1.0      | -0.91      | -2.05      |
| Wheat                      | Sell                    | 0.7       | -1.13 | -1.16     | -1.31      | -1.31      |
| UST 10yr Yield             | Sell                    | 1.0       | -2.08 | -1.95     | -1.73      | -1.54      |
| High Yield Corp Bond \$HYG | Sell                    | 1.0       | -1.17 | -0.84     | -0.33      | 0.36       |