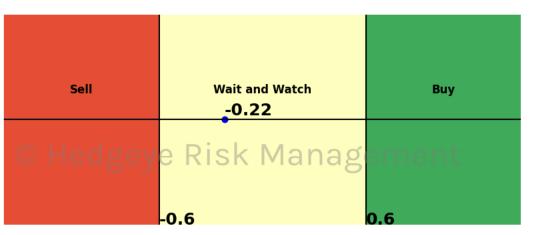

## **HedgAI Signals - Current Signals (Displaying Prediction Z Scores)**

| Asset                 | <b>Current Position</b> | Threshold | Today | 1 Day Ago | 2 Days Ago  | 3 Days Ago |
|-----------------------|-------------------------|-----------|-------|-----------|-------------|------------|
| <b>Meta Platforms</b> | Buy                     | 0.8       | 1.17  | 1.33      | 1.09        | 0.64       |
| Retail \$XRT          | Buy                     | 0.9       | 2.2   | 2.12      | 1.48        | 0.62       |
| Germany (Dax)         | He Buy eVe              | 0.5       | 1.08  | 1.44      | <b>1.59</b> | 0.6        |
| Platinum              | Buy                     | 1.0       | 1.5   | 1.42      | 1.31        | 1.23       |

| Asset                      | <b>Current Position</b> | Threshold | Today | 1 Day Ago | 2 Days Ago | 3 Days Ago |
|----------------------------|-------------------------|-----------|-------|-----------|------------|------------|
| Russell 2000               | Sell                    | 0.9       | -1.23 | -1.1      | -0.86      | -0.7       |
| Apple                      | Sell                    | 0.8       | -1.68 | -1.72     | -1.42      | -1.29      |
| Google                     | Sell                    | 1.0       | -1.58 | -1.68     | -1.76      | -1.8       |
| NVIDIA                     | Sell                    | 0.7       | -1.38 | -1.88     | -2.6       | -2.59      |
| Financials \$XLF           | Sell                    | 0.7       | -1.24 | -1.56     | -1.54      | -1.66      |
| Industrials \$XLI          | Sell                    | 0.8       | -0.8  | -1.01     | -1.18      | -1.08      |
| China (Shanghai Composite) | Sell                    | 1.0       | -1.11 | -1.18     | -1.16      | -1.13      |
| Bitcoin C Hed              | Sell Ris                | 0.8       | -1.02 | -0.93     | -1.07      | -1.32      |
| Natural Gas Futures        | Sell                    | 1.0       | -1.71 | -1.7      | -1.67      | -1.4       |
| Silver                     | Sell                    | 1.0       | -1.06 | -1.49     | -1.19      | -0.84      |
| Corn Futures               | Sell                    | 0.5       | -0.92 | -1.0      | -0.91      | -2.05      |
| Wheat                      | Sell                    | 0.7       | -1.13 | -1.16     | -1.31      | -1.31      |
| UST 10yr Yield             | Sell                    | 1.0       | -2.08 | -1.95     | -1.73      | -1.54      |
| High Yield Corp Bond \$HYG | Sell                    | 1.0       | -1.17 | -0.84     | -0.33      | 0.36       |