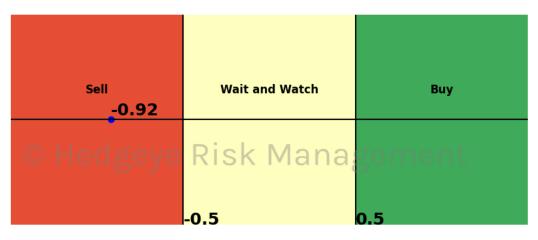

| Asset                      | <b>Current Position</b> | Threshold | Today | 1 Day Ago | 2 Days Ago | 3 Days Ago |
|----------------------------|-------------------------|-----------|-------|-----------|------------|------------|
| Russell 2000               | Sell                    | 0.9       | -1.23 | -1.1      | -0.86      | -0.7       |
| Apple                      | Sell                    | 0.8       | -1.68 | -1.72     | -1.42      | -1.29      |
| Google                     | Sell                    | 1.0       | -1.58 | -1.68     | -1.76      | -1.8       |
| NVIDIA                     | Sell                    | 0.7       | -1.38 | -1.88     | -2.6       | -2.59      |
| Financials \$XLF           | Sell                    | 0.7       | -1.24 | -1.56     | -1.54      | -1.66      |
| Industrials \$XLI          | Sell                    | 0.8       | -0.8  | -1.01     | -1.18      | -1.08      |
| China (Shanghai Composite) | Sell                    | 1.0       | -1.11 | -1.18     | -1.16      | -1.13      |
| Bitcoin C Hed              | Sell Ris                | 0.8       | -1.02 | -0.93     | -1.07      | -1.32      |
| Natural Gas Futures        | Sell                    | 1.0       | -1.71 | -1.7      | -1.67      | -1.4       |
| Silver                     | Sell                    | 1.0       | -1.06 | -1.49     | -1.19      | -0.84      |
| Corn Futures               | Sell                    | 0.5       | -0.92 | -1.0      | -0.91      | -2.05      |
| Wheat                      | Sell                    | 0.7       | -1.13 | -1.16     | -1.31      | -1.31      |
| UST 10yr Yield             | Sell                    | 1.0       | -2.08 | -1.95     | -1.73      | -1.54      |
| High Yield Corp Bond \$HYG | Sell                    | 1.0       | -1.17 | -0.84     | -0.33      | 0.36       |