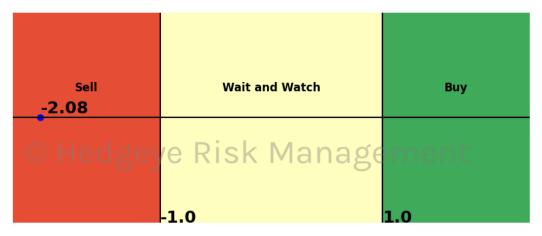

| Asset                      | <b>Current Position</b> | Threshold | Today | 1 Day Ago | 2 Days Ago | 3 Days Ago |
|----------------------------|-------------------------|-----------|-------|-----------|------------|------------|
| Russell 2000               | Sell                    | 0.9       | -1.23 | -1.1      | -0.86      | -0.7       |
| Apple                      | Sell                    | 0.8       | -1.68 | -1.72     | -1.42      | -1.29      |
| Google                     | Sell                    | 1.0       | -1.58 | -1.68     | -1.76      | -1.8       |
| NVIDIA                     | Sell                    | 0.7       | -1.38 | -1.88     | -2.6       | -2.59      |
| Financials \$XLF           | Sell                    | 0.7       | -1.24 | -1.56     | -1.54      | -1.66      |
| Industrials \$XLI          | Sell                    | 0.8       | -0.8  | -1.01     | -1.18      | -1.08      |
| China (Shanghai Composite) | Sell                    | 1.0       | -1.11 | -1.18     | -1.16      | -1.13      |
| Bitcoin C Hed              | Sell Ris                | 0.8       | -1.02 | -0.93     | -1.07      | -1.32      |
| Natural Gas Futures        | Sell                    | 1.0       | -1.71 | -1.7      | -1.67      | -1.4       |
| Silver                     | Sell                    | 1.0       | -1.06 | -1.49     | -1.19      | -0.84      |
| Corn Futures               | Sell                    | 0.5       | -0.92 | -1.0      | -0.91      | -2.05      |
| Wheat                      | Sell                    | 0.7       | -1.13 | -1.16     | -1.31      | -1.31      |
| UST 10yr Yield             | Sell                    | 1.0       | -2.08 | -1.95     | -1.73      | -1.54      |
| High Yield Corp Bond \$HYG | Sell                    | 1.0       | -1.17 | -0.84     | -0.33      | 0.36       |