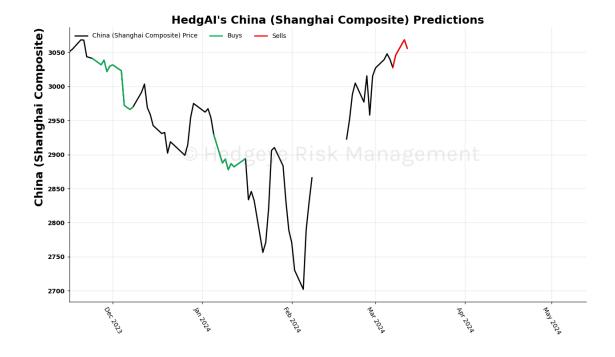

| Asset                      | <b>Current Position</b> | Threshold | Today | 1 Day Ago | 2 Days Ago | 3 Days Ago |
|----------------------------|-------------------------|-----------|-------|-----------|------------|------------|
| Russell 2000               | Sell                    | 0.9       | -1.23 | -1.1      | -0.86      | -0.7       |
| Apple                      | Sell                    | 0.8       | -1.68 | -1.72     | -1.42      | -1.29      |
| Google                     | Sell                    | 1.0       | -1.58 | -1.68     | -1.76      | -1.8       |
| NVIDIA                     | Sell                    | 0.7       | -1.38 | -1.88     | -2.6       | -2.59      |
| Financials \$XLF           | Sell                    | 0.7       | -1.24 | -1.56     | -1.54      | -1.66      |
| Industrials \$XLI          | Sell                    | 0.8       | -0.8  | -1.01     | -1.18      | -1.08      |
| China (Shanghai Composite) | Sell                    | 1.0       | -1.11 | -1.18     | -1.16      | -1.13      |
| Bitcoin C Hed              | Sell Ris                | 0.8       | -1.02 | -0.93     | -1.07      | -1.32      |
| Natural Gas Futures        | Sell                    | 1.0       | -1.71 | -1.7      | -1.67      | -1.4       |
| Silver                     | Sell                    | 1.0       | -1.06 | -1.49     | -1.19      | -0.84      |
| Corn Futures               | Sell                    | 0.5       | -0.92 | -1.0      | -0.91      | -2.05      |
| Wheat                      | Sell                    | 0.7       | -1.13 | -1.16     | -1.31      | -1.31      |
| UST 10yr Yield             | Sell                    | 1.0       | -2.08 | -1.95     | -1.73      | -1.54      |
| High Yield Corp Bond \$HYG | Sell                    | 1.0       | -1.17 | -0.84     | -0.33      | 0.36       |