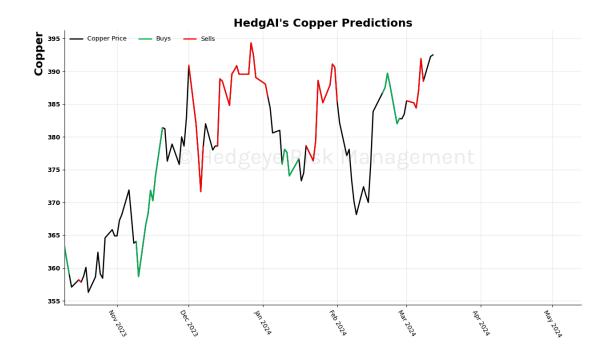

s of 0.9 and -0.9







# Health Care \$XLV 15 Trading Day Predictions Thresholds of 0.9 and -0.9



# Consumer Discretionary \$XLY 15 Trading Day Predictions Thresholds of 0.5 and -0.5







### Retail \$XRT 15 Trading Day Predictions Thresholds of 0.9 and -0.9



### Germany (Dax) 15 Trading Day Predictions Thresholds of 0.5 and -0.5







## China (Shanghai Composite) 15 Trading Day Predictions Thresholds of 1.0 and -1.0



Japan (Nikkei) 15 Trading Day Predictions Thresholds of 0.5 and -0.5







### Bitcoin 15 Trading Day Predictions Thresholds of 0.8 and -0.8



### WTI Crude Oil 15 Trading Day Predictions Thresholds of 1.0 and -1.0







### Brent Crude Oil 15 Trading Day Predictions Thresholds of 1.0 and -1.0



Nat Gas 15 Trading Day Predictions Thresholds of 1.0 and -1.0







Copper 15 Trading Day Predictions Thresholds of 0.7 and -0.7



Steel 15 Trading Day Predictions Thresholds of 1.0 and -1.0







## Lithium \$LIT 15 Trading Day Predictions Thresholds of 1.0 and -1.0



### Palladium 15 Trading Day Predictions Thresholds of 0.8 and -0.8







### Platinum 15 Trading Day Predictions Thresholds of 1.0 and -1.0



Silver 15 Trading Day Predictions Thresholds of 1.0 and -1.0







### Gold 15 Trading Day Predictions Thresholds of 1.0 and -1.0



### Uranium \$URA 15 Trading Day Predictions Thresholds of 0.6 and -0.6







### Corn 15 Trading Day Predictions Thresholds of 0.5 and -0.5



Soybean 15 Trading Day Predictions Thresholds of 1.0 and -1.0







### Wheat 15 Trading Day Predictions Thresholds of 0.7 and -0.7



Sugar 15 Trading Day Prediction