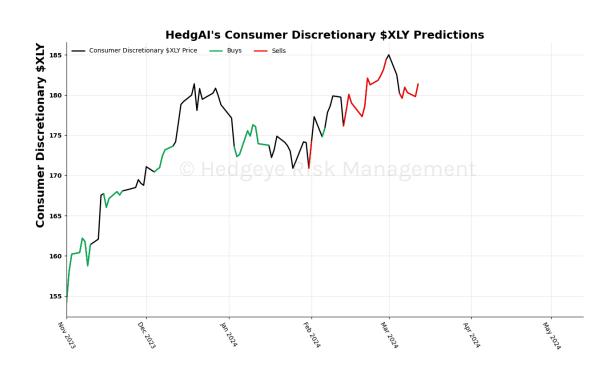

## **Contents:**

- Current Signals
- Summary Of Signals
- Asset Charts
- Description/Tutorial/Disclaimer
- Buys Added:
- Sells Added: High Yield Corp Bond \$HYG
- Buys Closed: UST 30yr Yield
- Sells Closed: Amazon, Energy \$XLE, Consumer Discretionary \$XLY