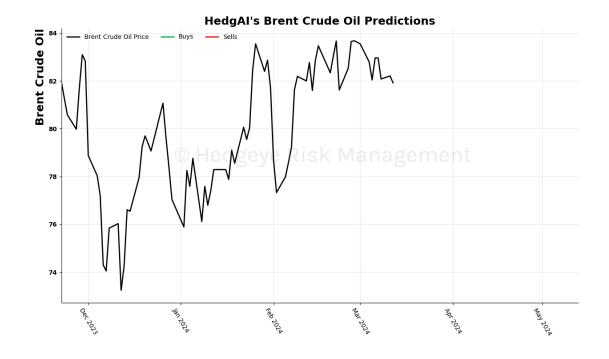

## HedgAI Signals - 03/13/2024

## **Contents:**

- Current Signals
- Summary Of Signals
- Asset Charts
- Description/Tutorial/Disclaimer
- Buys Added:
- Sells Added: High Yield Corp Bond \$HYG
- Buys Closed: UST 30yr Yield
- Sells Closed: Amazon, Energy \$XLE, Consumer Discretionary \$XLY