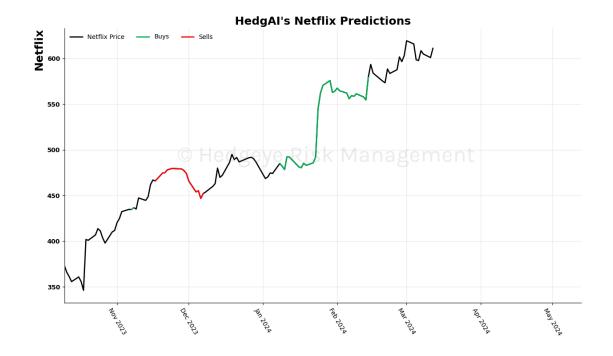

| 1.0       | -1.17 | -0.84     | -0.33      | 0.36       |

## **HedgAI Signals - Asset Charts**





### S&P 500 15 Trading Day Predictions Thresholds of 0.9 and -0.9



### NASDAQ 100 15 Trading Day Predictions Thresholds of 1.0 and -1.0







### Russell 2000 15 Trading Day Predictions Thresholds of 0.9 and -0.9



Apple 15 Trading Day Predictions Thresholds of 0.8 and -0.8







### Microsoft 15 Trading Day Predictions Thresholds of 0.8 and -0.8



Google 15 Trading Day Predictions Thresholds of 1.0 and -1.0







### Amazon 15 Trading Day Predictions Thresholds of 1.0 and -1.0



NVIDIA 15 Trading Day Predictions Thresholds of 0.7 and -0.7







Tesla 15 Trading Day Predictions Thresholds of 0.8 and -0.8



Meta 15 Trading Day Predictions Thresholds of 0.8 and -0.8







### Netflix 15 Trading Day Predictions Thresholds of 1.0 and -1.0



# Materials \$XLB 15 Trading Day Predictions Thresholds of 1.0 and -1.0







### Energy \$XLE 15 Trading Day Predictions Thresholds of 0.9 and -0.9



# Financials \$XLF 15 Trading Day Predictions Thresholds of 0.7 and -0.7







# Industrials \$XLI 15 Trading Day Predictions Thresholds of 0.8 and -0.8



# Technology \$XLK 15 Trading Day Predictions Thresholds of 1.0 and -1.0







# Consumer Staples \$XLP 15 Trading Day Predictions Thresholds of 1.0 and -1.0



# Utilities \$XLU 15 Trading Day Predictions Thresholds of 0.9 and -0.9







# Health Care \$XLV 15 Trading Day Predictions Thresholds of 0.9 and -0.9



# Consumer Discretionary \$XLY 15 Trading Day Predictions Thresholds of 0.5 and -0.5







### Ret