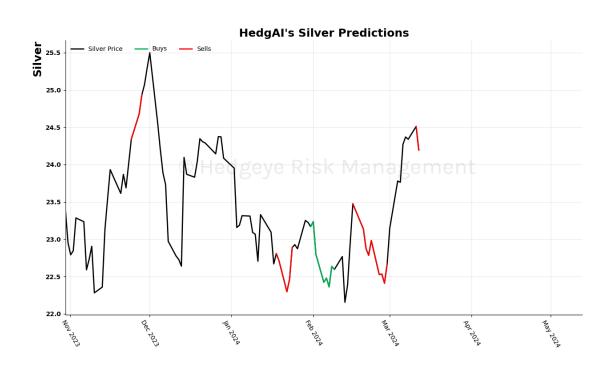

| Asset                      | <b>Current Position</b> | Threshold | Today | 1 Day Ago | 2 Days Ago | 3 Days Ago |
|----------------------------|-------------------------|-----------|-------|-----------|------------|------------|
| Russell 2000               | Sell                    | 0.9       | -1.23 | -1.1      | -0.86      | -0.7       |
| Apple                      | Sell                    | 0.8       | -1.68 | -1.72     | -1.42      | -1.29      |
| Google                     | Sell                    | 1.0       | -1.58 | -1.68     | -1.76      | -1.8       |
| NVIDIA                     | Sell                    | 0.7       | -1.38 | -1.88     | -2.6       | -2.59      |
| Financials \$XLF           | Sell                    | 0.7       | -1.24 | -1.56     | -1.54      | -1.66      |
| Industrials \$XLI          | Sell                    | 0.8       | -0.8  | -1.01     | -1.18      | -1.08      |
| China (Shanghai Composite) | Sell                    | 1.0       | -1.11 | -1.18     | -1.16      | -1.13      |
| Bitcoin C Hed              | Sell Ris                | 0.8       | -1.02 | -0.93     | -1.07      | -1.32      |
| Natural Gas Futures        | Sell                    | 1.0       | -1.71 | -1.7      | -1.67      | -1.4       |
| Silver                     | Sell                    | 1.0       | -1.06 | -1.49     | -1.19      | -0.84      |
| Corn Futures               | Sell                    | 0.5       | -0.92 | -1.0      | -0.91      | -2.05      |
| Wheat                      | Sell                    | 0.7       | -1.13 | -1.16     | -1.31      | -1.31      |
| UST 10yr Yield             | Sell                    | 1.0       | -2.08 | -1.95     | -1.73      | -1.54      |
| High Yield Corp Bond \$HYG | Sell                    | 1.0       | -1.17 | -0.84     | -0.33      | 0.36       |