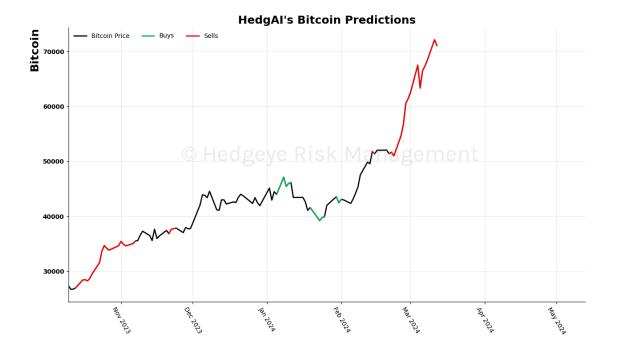

| Asset                      | <b>Current Position</b> | Threshold | Today | 1 Day Ago | 2 Days Ago | 3 Days Ago |
|----------------------------|-------------------------|-----------|-------|-----------|------------|------------|
| Russell 2000               | Sell                    | 0.9       | -1.23 | -1.1      | -0.86      | -0.7       |
| Apple                      | Sell                    | 0.8       | -1.68 | -1.72     | -1.42      | -1.29      |
| Google                     | Sell                    | 1.0       | -1.58 | -1.68     | -1.76      | -1.8       |
| NVIDIA                     | Sell                    | 0.7       | -1.38 | -1.88     | -2.6       | -2.59      |
| Financials \$XLF           | Sell                    | 0.7       | -1.24 | -1.56     | -1.54      | -1.66      |
| Industrials \$XLI          | Sell                    | 0.8       | -0.8  | -1.01     | -1.18      | -1.08      |
| China (Shanghai Composite) | Sell                    | 1.0       | -1.11 | -1.18     | -1.16      | -1.13      |
| Bitcoin C Hed              | Sell Ris                | 0.8       | -1.02 | -0.93     | -1.07      | -1.32      |
| Natural Gas Futures        | Sell                    | 1.0       | -1.71 | -1.7      | -1.67      | -1.4       |
| Silver                     | Sell                    | 1.0       | -1.06 | -1.49     | -1.19      | -0.84      |
| Corn Futures               | Sell                    | 0.5       | -0.92 | -1.0      | -0.91      | -2.05      |
| Wheat                      | Sell                    | 0.7       | -1.13 | -1.16     | -1.31      | -1.31      |
| UST 10yr Yield             | Sell                    | 1.0       | -2.08 | -1.95     | -1.73      | -1.54      |
| High Yield Corp Bond \$HYG | Sell                    | 1.0       | -1.17 | -0.84     | -0.33      | 0.36       |