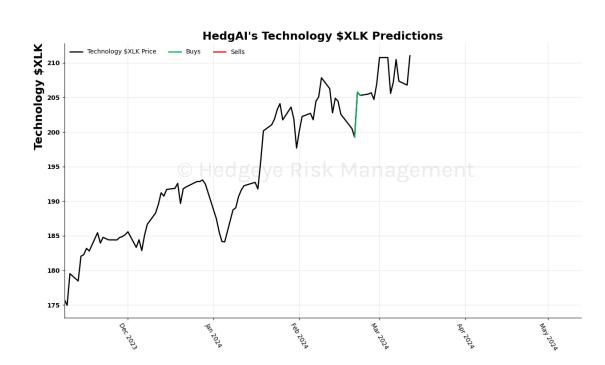

## **Contents:**

- Current Signals
- Summary Of Signals
- Asset Charts
- Description/Tutorial/Disclaimer
- Buys Added:
- Sells Added: High Yield Corp Bond \$HYG
- Buys Closed: UST 30yr Yield
- Sells Closed: Amazon, Energy \$XLE, Consumer Discretionary \$XLY