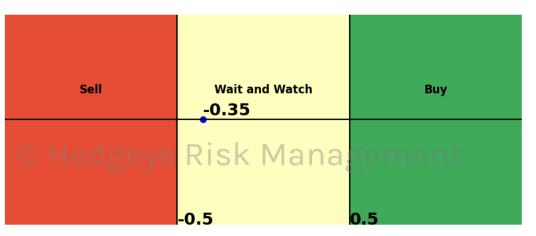

## **Contents:**

- Current Signals
- Summary Of Signals
- Asset Charts
- Description/Tutorial/Disclaimer
- Buys Added:
- Sells Added: High Yield Corp Bond \$HYG
- Buys Closed: UST 30yr Yield
- Sells Closed: Amazon, Energy \$XLE, Consumer Discretionary \$XLY