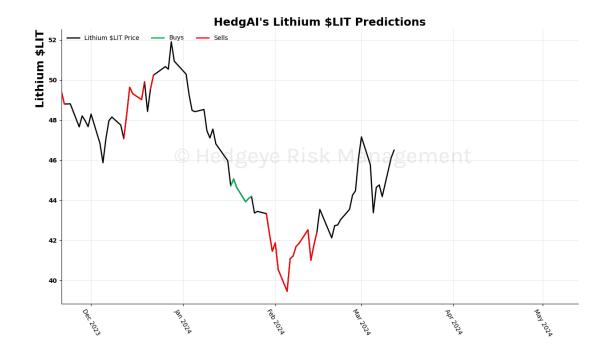

Y 15 Trading Day Predictions Thresholds of 0.5 and -0.5







### Retail \$XRT 15 Trading Day Predictions Thresholds of 0.9 and -0.9



### Germany (Dax) 15 Trading Day Predictions Thresholds of 0.5 and -0.5







## China (Shanghai Composite) 15 Trading Day Predictions Thresholds of 1.0 and -1.0



Japan (Nikkei) 15 Trading Day Predictions Thresholds of 0.5 and -0.5







### Bitcoin 15 Trading Day Predictions Thresholds of 0.8 and -0.8



### WTI Crude Oil 15 Trading Day Predictions Thresholds of 1.0 and -1.0







### Brent Crude Oil 15 Trading Day Predictions Thresholds of 1.0 and -1.0



Nat Gas 15 Trading Day Predictions Thresholds of 1.0 and -1.0







Copper 15 Trading Day Predictions Thresholds of 0.7 and -0.7



Steel 15 Trading Day Predictions Thresholds of 1.0 and -1.0







## Lithium \$LIT 15 Trading Day Predictions Thresholds of 1.0 and -1.0



### Palladium 15 Trading Day Predictions Thresholds of 0.8 and -0.8







### Platinum 15 Trading Day Predictions Thresholds of 1.0 and -1.0



Silver 15 Trading Day Predictions Thresholds of 1.0 and -1.0







### Gold 15 Trading Day Predictions Thresholds of 1.0 and -1.0



### Uranium \$URA 15 Trading Day Predictions Thresholds of 0.6 and -0.6







### Corn 15 Trading Day Predictions Thresholds of 0.5 and -0.5



Soybean 15 Trading Day Predictions Thresholds of 1.0 and -1.0







### Wheat 15 Trading Day Predictions Thresholds of 0.7 and -0.7



Sugar 15 Trading Day Predictions Thresholds of 0.9 and -0.9







### US Dollar 15 Trading Day Predictions Thresholds of 1.0 and -1.0



### Euro To US Dollar Cr