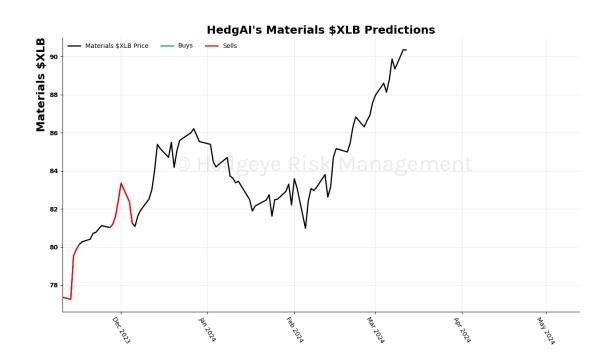

| 1.0       | -1.17 | -0.84     | -0.33      | 0.36       |

## **HedgAI Signals - Asset Charts**





### S&P 500 15 Trading Day Predictions Thresholds of 0.9 and -0.9



### NASDAQ 100 15 Trading Day Predictions Thresholds of 1.0 and -1.0







### Russell 2000 15 Trading Day Predictions Thresholds of 0.9 and -0.9



Apple 15 Trading Day Predictions Thresholds of 0.8 and -0.8







### Microsoft 15 Trading Day Predictions Thresholds of 0.8 and -0.8



Google 15 Trading Day Predictions Thresholds of 1.0 and -1.0







### Amazon 15 Trading Day Predictions Thresholds of 1.0 and -1.0



NVIDIA 15 Trading Day Predictions Thresholds of 0.7 and -0.7







Tesla 15 Trading Day Predictions Thresholds of 0.8 and -0.8



Meta 15 Trading Day Predictions Thresholds of 0.8 and -0.8







### Netflix 15 Trading Day Predictions Thresholds of 1.0 and -1.0



# Materials \$XLB 15 Trading Day Predictions Thresholds of 1.0 and -1.0







### Energy \$XLE 15 Trading Day Predictions Thresholds of 0.9 and -0.9



# Financials \$XLF 15 Trading Day Predictions Thresholds of 0.7 and -0.7







# Industrials \$XLI 15 Trading Day Predictions Thresholds of 0.8 and -0.8



# Technology \$XLK 15 Trading Day Predictions Thresholds of 1.0 and -1.0







# Consumer Staples \$XLP 15 Trading Day Predictions Thresholds of 1.0 and -1.0



# Utilities \$XLU 15 Trading Day Predictions Thresholds of 0.9 and -0.9







# Health Care \$XLV 15 Trading Day Predictions Thresholds of 0.9 and -0.9



# Consumer Discretionary \$XLY 15 Trading Day Predictions Thresholds of 0.5 and -0.5







### Retai