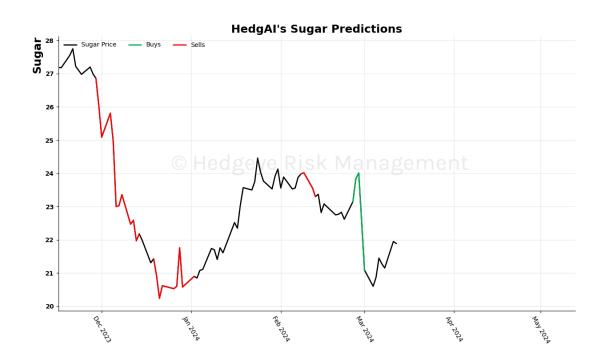

ions Thresholds of 1.0 and -1.0



Nat Gas 15 Trading Day Predictions Thresholds of 1.0 and -1.0







Copper 15 Trading Day Predictions Thresholds of 0.7 and -0.7



Steel 15 Trading Day Predictions Thresholds of 1.0 and -1.0







## Lithium \$LIT 15 Trading Day Predictions Thresholds of 1.0 and -1.0



### Palladium 15 Trading Day Predictions Thresholds of 0.8 and -0.8







### Platinum 15 Trading Day Predictions Thresholds of 1.0 and -1.0



Silver 15 Trading Day Predictions Thresholds of 1.0 and -1.0







### Gold 15 Trading Day Predictions Thresholds of 1.0 and -1.0



### Uranium \$URA 15 Trading Day Predictions Thresholds of 0.6 and -0.6







### Corn 15 Trading Day Predictions Thresholds of 0.5 and -0.5



Soybean 15 Trading Day Predictions Thresholds of 1.0 and -1.0







### Wheat 15 Trading Day Predictions Thresholds of 0.7 and -0.7



Sugar 15 Trading Day Predictions Thresholds of 0.9 and -0.9







### US Dollar 15 Trading Day Predictions Thresholds of 1.0 and -1.0



### Euro To US Dollar Cross 15 Trading Day Predictions Thresholds of 1.0 and -1.0







### British Pound To US Dollar Cross 15 Trading Day Predictions Thresholds of 0.8 and -0.8



### US Dollar To Yen Cross 15 Trading Day Predictions Thresholds of 1.0 and -1.0







### Canadian Dollar To US Dollar Cross 15 Trading Day Predictions Thresholds of 0.6 and -0.6



UST 2yr Yield 15 Trading Day Predictions Thresholds of 1.0 and -1.0







### UST 10yr Yield 15 Trading Day Predictions Thresholds of 1.0 and -1.0



UST 30yr Yield 15 Trading Day Predictions Thresholds of 1.0 and -1.0





H