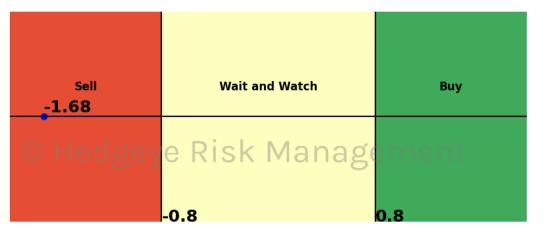

| Asset                      | <b>Current Position</b> | Threshold | Today | 1 Day Ago | 2 Days Ago | 3 Days Ago |
|----------------------------|-------------------------|-----------|-------|-----------|------------|------------|
| Russell 2000               | Sell                    | 0.9       | -1.23 | -1.1      | -0.86      | -0.7       |
| Apple                      | Sell                    | 0.8       | -1.68 | -1.72     | -1.42      | -1.29      |
| Google                     | Sell                    | 1.0       | -1.58 | -1.68     | -1.76      | -1.8       |
| NVIDIA                     | Sell                    | 0.7       | -1.38 | -1.88     | -2.6       | -2.59      |
| Financials \$XLF           | Sell                    | 0.7       | -1.24 | -1.56     | -1.54      | -1.66      |
| Industrials \$XLI          | Sell                    | 0.8       | -0.8  | -1.01     | -1.18      | -1.08      |
| China (Shanghai Composite) | Sell                    | 1.0       | -1.11 | -1.18     | -1.16      | -1.13      |
| Bitcoin C Hed              | Sell Ris                | 0.8       | -1.02 | -0.93     | -1.07      | -1.32      |
| Natural Gas Futures        | Sell                    | 1.0       | -1.71 | -1.7      | -1.67      | -1.4       |
| Silver                     | Sell                    | 1.0       | -1.06 | -1.49     | -1.19      | -0.84      |
| Corn Futures               | Sell                    | 0.5       | -0.92 | -1.0      | -0.91      | -2.05      |
| Wheat                      | Sell                    | 0.7       | -1.13 | -1.16     | -1.31      | -1.31      |
| UST 10yr Yield             | Sell                    | 1.0       | -2.08 | -1.95     | -1.73      | -1.54      |
| High Yield Corp Bond \$HYG | Sell                    | 1.0       | -1.17 | -0.84     | -0.33      | 0.36       |