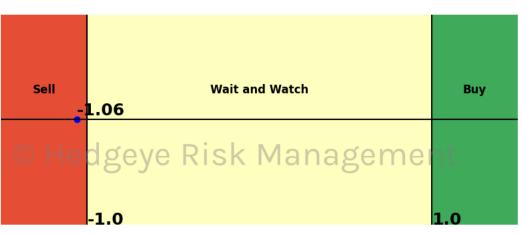

| Asset                      | <b>Current Position</b> | Threshold | Today | 1 Day Ago | 2 Days Ago | 3 Days Ago |
|----------------------------|-------------------------|-----------|-------|-----------|------------|------------|
| Russell 2000               | Sell                    | 0.9       | -1.23 | -1.1      | -0.86      | -0.7       |
| Apple                      | Sell                    | 0.8       | -1.68 | -1.72     | -1.42      | -1.29      |
| Google                     | Sell                    | 1.0       | -1.58 | -1.68     | -1.76      | -1.8       |
| NVIDIA                     | Sell                    | 0.7       | -1.38 | -1.88     | -2.6       | -2.59      |
| Financials \$XLF           | Sell                    | 0.7       | -1.24 | -1.56     | -1.54      | -1.66      |
| Industrials \$XLI          | Sell                    | 0.8       | -0.8  | -1.01     | -1.18      | -1.08      |
| China (Shanghai Composite) | Sell                    | 1.0       | -1.11 | -1.18     | -1.16      | -1.13      |
| Bitcoin C Hed              | Sell Ris                | 0.8       | -1.02 | -0.93     | -1.07      | -1.32      |
| Natural Gas Futures        | Sell                    | 1.0       | -1.71 | -1.7      | -1.67      | -1.4       |
| Silver                     | Sell                    | 1.0       | -1.06 | -1.49     | -1.19      | -0.84      |
| Corn Futures               | Sell                    | 0.5       | -0.92 | -1.0      | -0.91      | -2.05      |
| Wheat                      | Sell                    | 0.7       | -1.13 | -1.16     | -1.31      | -1.31      |
| UST 10yr Yield             | Sell                    | 1.0       | -2.08 | -1.95     | -1.73      | -1.54      |
| High Yield Corp Bond \$HYG | Sell                    | 1.0       | -1.17 | -0.84     | -0.33      | 0.36       |