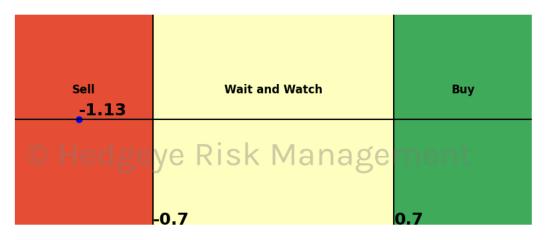

| Asset                      | <b>Current Position</b> | Threshold | Today | 1 Day Ago | 2 Days Ago | 3 Days Ago |
|----------------------------|-------------------------|-----------|-------|-----------|------------|------------|
| Russell 2000               | Sell                    | 0.9       | -1.23 | -1.1      | -0.86      | -0.7       |
| Apple                      | Sell                    | 0.8       | -1.68 | -1.72     | -1.42      | -1.29      |
| Google                     | Sell                    | 1.0       | -1.58 | -1.68     | -1.76      | -1.8       |
| NVIDIA                     | Sell                    | 0.7       | -1.38 | -1.88     | -2.6       | -2.59      |
| Financials \$XLF           | Sell                    | 0.7       | -1.24 | -1.56     | -1.54      | -1.66      |
| Industrials \$XLI          | Sell                    | 0.8       | -0.8  | -1.01     | -1.18      | -1.08      |
| China (Shanghai Composite) | Sell                    | 1.0       | -1.11 | -1.18     | -1.16      | -1.13      |
| Bitcoin C Hed              | Sell Ris                | 0.8       | -1.02 | -0.93     | -1.07      | -1.32      |
| Natural Gas Futures        | Sell                    | 1.0       | -1.71 | -1.7      | -1.67      | -1.4       |
| Silver                     | Sell                    | 1.0       | -1.06 | -1.49     | -1.19      | -0.84      |
| Corn Futures               | Sell                    | 0.5       | -0.92 | -1.0      | -0.91      | -2.05      |
| Wheat                      | Sell                    | 0.7       | -1.13 | -1.16     | -1.31      | -1.31      |
| UST 10yr Yield             | Sell                    | 1.0       | -2.08 | -1.95     | -1.73      | -1.54      |
| High Yield Corp Bond \$HYG | Sell                    | 1.0       | -1.17 | -0.84     | -0.33      | 0.36       |