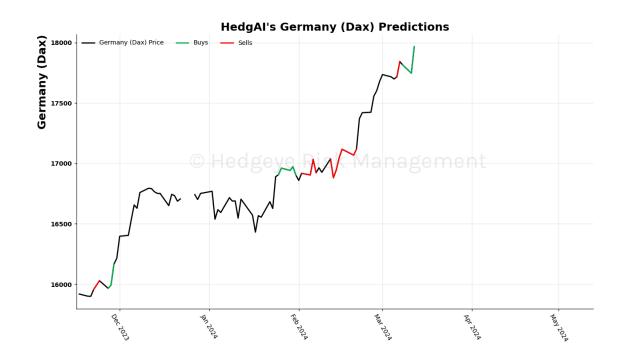

## **HedgAI Signals - Current Signals (Displaying Prediction Z Scores)**

| Asset                 | <b>Current Position</b> | Threshold | Today | 1 Day Ago | 2 Days Ago  | 3 Days Ago |
|-----------------------|-------------------------|-----------|-------|-----------|-------------|------------|
| <b>Meta Platforms</b> | Buy                     | 0.8       | 1.17  | 1.33      | 1.09        | 0.64       |
| Retail \$XRT          | Buy                     | 0.9       | 2.2   | 2.12      | 1.48        | 0.62       |
| Germany (Dax)         | He Buy eVe              | 0.5       | 1.08  | 1.44      | <b>1.59</b> | 0.6        |
| Platinum              | Buy                     | 1.0       | 1.5   | 1.42      | 1.31        | 1.23       |