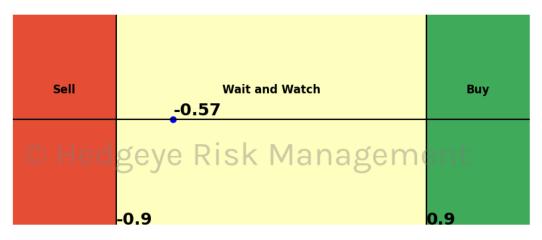

## **HedgAI Signals - Current Signals (Displaying Prediction Z Scores)**

| Asset                 | <b>Current Position</b> | Threshold | Today | 1 Day Ago | 2 Days Ago  | 3 Days Ago |
|-----------------------|-------------------------|-----------|-------|-----------|-------------|------------|
| <b>Meta Platforms</b> | Buy                     | 0.8       | 1.17  | 1.33      | 1.09        | 0.64       |
| Retail \$XRT          | Buy                     | 0.9       | 2.2   | 2.12      | 1.48        | 0.62       |
| Germany (Dax)         | He Buy eVe              | 0.5       | 1.08  | 1.44      | <b>1.59</b> | 0.6        |
| Platinum              | Buy                     | 1.0       | 1.5   | 1.42      | 1.31        | 1.23       |

| Asset                      | <b>Current Position</b> | Threshold | Today | 1 Day Ago | 2 Days Ago | 3 Days Ago |
|----------------------------|-------------------------|-----------|-------|-----------|------------|------------|
| Russell 2000               | Sell                    | 0.9       | -1.23 | -1.1      | -0.86      | -0.7       |
| Apple                      | Sell                    | 0.8       | -1.68 | -1.72     | -1.42      | -1.29      |
| Google                     | Sell                    | 1.0       | -1.58 | -1.68     | -1.76      | -1.8       |
| NVIDIA                     | Sell                    | 0.7       | -1.38 | -1.88     | -2.6       | -2.59      |
| Financials \$XLF           | Sell                    | 0.7       | -1.24 | -1.56     | -1.54      | -1.66      |
| Industrials \$XLI          | Sell                    | 0.8       | -0.8  | -1.01     | -1.18      | -1.08      |
| China (Shanghai Composite) | Sell                    | 1.0       | -1.11 | -1.18     | -1.16      | -1.13      |
| Bitcoin C Hed              | Sell Ris                | 0.8       | -1.02 | -0.93     | -1.07      | -1.32      |
| Natural Gas Futures        | Sell                    | 1.0       | -1.71 | -1.7      | -1.67      | -1.4       |
| Silver                     | Sell                    | 1.0       | -1.06 | -1.49     | -1.19      | -0.84      |
| Corn Futures               | Sell                    | 0.5       | -0.92 | -1.0      | -0.91      | -2.05      |
| Wheat                      | Sell                    | 0.7       | -1.13 | -1.16     | -1.31      | -1.31      |
| UST 10yr Yield             | Sell                    | 1.0       | -2.08 | -1.95     | -1.73      | -1.54      |
| High Yield Corp Bond \$HYG | Sell                    | 1.0       | -1.17 | -0.84     | -0.33      | 0.36       |