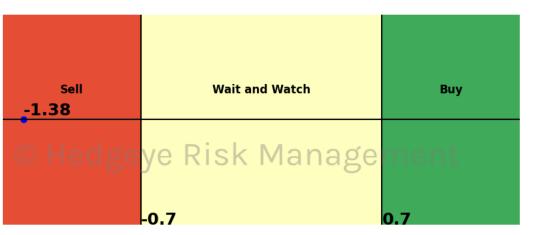

| Asset                      | <b>Current Position</b> | Threshold | Today | 1 Day Ago | 2 Days Ago | 3 Days Ago |
|----------------------------|-------------------------|-----------|-------|-----------|------------|------------|
| Russell 2000               | Sell                    | 0.9       | -1.23 | -1.1      | -0.86      | -0.7       |
| Apple                      | Sell                    | 0.8       | -1.68 | -1.72     | -1.42      | -1.29      |
| Google                     | Sell                    | 1.0       | -1.58 | -1.68     | -1.76      | -1.8       |
| NVIDIA                     | Sell                    | 0.7       | -1.38 | -1.88     | -2.6       | -2.59      |
| Financials \$XLF           | Sell                    | 0.7       | -1.24 | -1.56     | -1.54      | -1.66      |
| Industrials \$XLI          | Sell                    | 0.8       | -0.8  | -1.01     | -1.18      | -1.08      |
| China (Shanghai Composite) | Sell                    | 1.0       | -1.11 | -1.18     | -1.16      | -1.13      |
| Bitcoin C Hed              | Sell Ris                | 0.8       | -1.02 | -0.93     | -1.07      | -1.32      |
| Natural Gas Futures        | Sell                    | 1.0       | -1.71 | -1.7      | -1.67      | -1.4       |
| Silver                     | Sell                    | 1.0       | -1.06 | -1.49     | -1.19      | -0.84      |
| Corn Futures               | Sell                    | 0.5       | -0.92 | -1.0      | -0.91      | -2.05      |
| Wheat                      | Sell                    | 0.7       | -1.13 | -1.16     | -1.31      | -1.31      |
| UST 10yr Yield             | Sell                    | 1.0       | -2.08 | -1.95     | -1.73      | -1.54      |
| High Yield Corp Bond \$HYG | Sell                    | 1.0       | -1.17 | -0.84     | -0.33      | 0.36       |