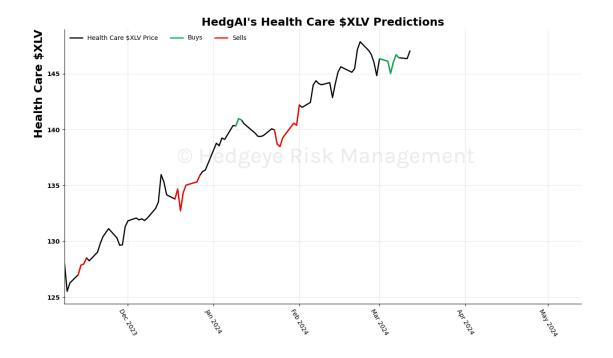

ding Day Predictions Thresholds of 0.7 and -0.7







Tesla 15 Trading Day Predictions Thresholds of 0.8 and -0.8



Meta 15 Trading Day Predictions Thresholds of 0.8 and -0.8







### Netflix 15 Trading Day Predictions Thresholds of 1.0 and -1.0



# Materials \$XLB 15 Trading Day Predictions Thresholds of 1.0 and -1.0







### Energy \$XLE 15 Trading Day Predictions Thresholds of 0.9 and -0.9



# Financials \$XLF 15 Trading Day Predictions Thresholds of 0.7 and -0.7







# Industrials \$XLI 15 Trading Day Predictions Thresholds of 0.8 and -0.8



# Technology \$XLK 15 Trading Day Predictions Thresholds of 1.0 and -1.0







# Consumer Staples \$XLP 15 Trading Day Predictions Thresholds of 1.0 and -1.0



# Utilities \$XLU 15 Trading Day Predictions Thresholds of 0.9 and -0.9







# Health Care \$XLV 15 Trading Day Predictions Thresholds of 0.9 and -0.9



# Consumer Discretionary \$XLY 15 Trading Day Predictions Thresholds of 0.5 and -0.5







### Retail \$XRT 15 Trading Day Predictions Thresholds of 0.9 and -0.9



### Germany (Dax) 15 Trading Day Predictions Thresholds of 0.5 and -0.5







## China (Shanghai Composite) 15 Trading Day Predictions Thresholds of 1.0 and -1.0



Japan (Nikkei) 15 Trading Day Predictions Thresholds of 0.5 and -0.5







### Bitcoin 15 Trading Day Predictions Thresholds of 0.8 and -0.8



### WTI Crude Oil 15 Trading Day Predictions Thresholds of 1.0 and -1.0







### Brent Crude Oil 15 Trading Day Predictions Thresholds of 1.0 and -1.0



Nat Gas 15 Trading Day Predictions Thresholds of 1.0 and -1.0







Copper 15 Trading