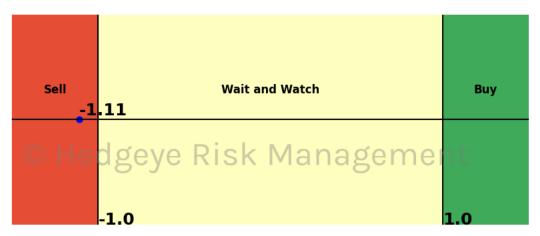

| Asset                      | <b>Current Position</b> | Threshold | Today | 1 Day Ago | 2 Days Ago | 3 Days Ago |
|----------------------------|-------------------------|-----------|-------|-----------|------------|------------|
| Russell 2000               | Sell                    | 0.9       | -1.23 | -1.1      | -0.86      | -0.7       |
| Apple                      | Sell                    | 0.8       | -1.68 | -1.72     | -1.42      | -1.29      |
| Google                     | Sell                    | 1.0       | -1.58 | -1.68     | -1.76      | -1.8       |
| NVIDIA                     | Sell                    | 0.7       | -1.38 | -1.88     | -2.6       | -2.59      |
| Financials \$XLF           | Sell                    | 0.7       | -1.24 | -1.56     | -1.54      | -1.66      |
| Industrials \$XLI          | Sell                    | 0.8       | -0.8  | -1.01     | -1.18      | -1.08      |
| China (Shanghai Composite) | Sell                    | 1.0       | -1.11 | -1.18     | -1.16      | -1.13      |
| Bitcoin C Hed              | Sell Ris                | 0.8       | -1.02 | -0.93     | -1.07      | -1.32      |
| Natural Gas Futures        | Sell                    | 1.0       | -1.71 | -1.7      | -1.67      | -1.4       |
| Silver                     | Sell                    | 1.0       | -1.06 | -1.49     | -1.19      | -0.84      |
| Corn Futures               | Sell                    | 0.5       | -0.92 | -1.0      | -0.91      | -2.05      |
| Wheat                      | Sell                    | 0.7       | -1.13 | -1.16     | -1.31      | -1.31      |
| UST 10yr Yield             | Sell                    | 1.0       | -2.08 | -1.95     | -1.73      | -1.54      |
| High Yield Corp Bond \$HYG | Sell                    | 1.0       | -1.17 | -0.84     | -0.33      | 0.36       |