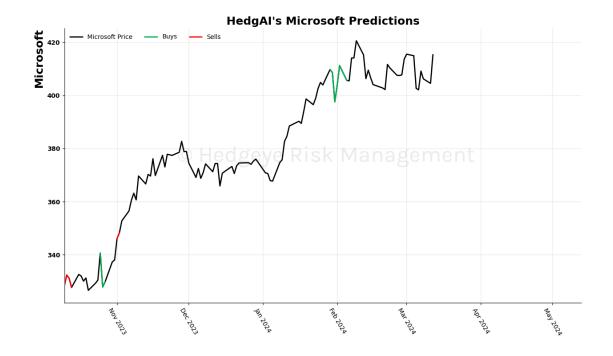

## **HedgAI Signals - Current Signals (Displaying Prediction Z Scores)**

| Asset                 | <b>Current Position</b> | Threshold | Today | 1 Day Ago | 2 Days Ago  | 3 Days Ago |
|-----------------------|-------------------------|-----------|-------|-----------|-------------|------------|
| <b>Meta Platforms</b> | Buy                     | 0.8       | 1.17  | 1.33      | 1.09        | 0.64       |
| Retail \$XRT          | Buy                     | 0.9       | 2.2   | 2.12      | 1.48        | 0.62       |
| Germany (Dax)         | He Buy eVe              | 0.5       | 1.08  | 1.44      | <b>1.59</b> | 0.6        |
| Platinum              | Buy                     | 1.0       | 1.5   | 1.42      | 1.31        | 1.23       |

| Asset                      | <b>Current Position</b> | Threshold | Today | 1 Day Ago | 2 Days Ago | 3 Days Ago |
|----------------------------|-------------------------|-----------|-------|-----------|------------|------------|
| Russell 2000               | Sell                    | 0.9       | -1.23 | -1.1      | -0.86      | -0.7       |
| Apple                      | Sell                    | 0.8       | -1.68 | -1.72     | -1.42      | -1.29      |
| Google                     | Sell                    | 1.0       | -1.58 | -1.68     | -1.76      | -1.8       |
| NVIDIA                     | Sell                    | 0.7       | -1.38 | -1.88     | -2.6       | -2.59      |
| Financials \$XLF           | Sell                    | 0.7       | -1.24 | -1.56     | -1.54      | -1.66      |
| Industrials \$XLI          | Sell                    | 0.8       | -0.8  | -1.01     | -1.18      | -1.08      |
| China (Shanghai Composite) | Sell                    | 1.0       | -1.11 | -1.18     | -1.16      | -1.13      |
| Bitcoin C Hed              | Sell Ris                | 0.8       | -1.02 | -0.93     | -1.07      | -1.32      |
| Natural Gas Futures        | Sell                    | 1.0       | -1.71 | -1.7      | -1.67      | -1.4       |
| Silver                     | Sell                    | 1.0       | -1.06 | -1.49     | -1.19      | -0.84      |
| Corn Futures               | Sell                    | 0.5       | -0.92 | -1.0      | -0.91      | -2.05      |
| Wheat                      | Sell                    | 0.7       | -1.13 | -1.16     | -1.31      | -1.31      |
| UST 10yr Yield             | Sell                    | 1.0       | -2.08 | -1.95     | -1.73      | -1.54      |
| High Yield Corp Bond \$HYG | Sell                    | 1.0       | -1.17 | -0.84     | -0.33      | 0.36       |