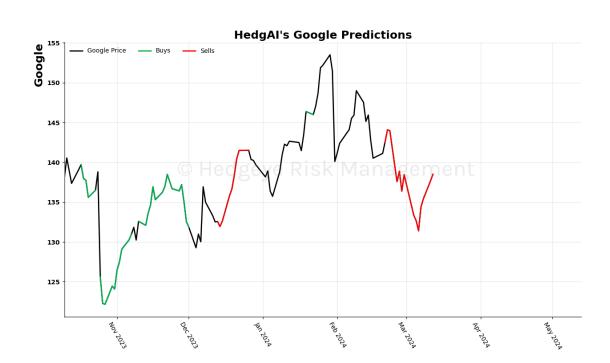

| Asset                      | <b>Current Position</b> | Threshold | Today | 1 Day Ago | 2 Days Ago | 3 Days Ago |
|----------------------------|-------------------------|-----------|-------|-----------|------------|------------|
| Russell 2000               | Sell                    | 0.9       | -1.23 | -1.1      | -0.86      | -0.7       |
| Apple                      | Sell                    | 0.8       | -1.68 | -1.72     | -1.42      | -1.29      |
| Google                     | Sell                    | 1.0       | -1.58 | -1.68     | -1.76      | -1.8       |
| NVIDIA                     | Sell                    | 0.7       | -1.38 | -1.88     | -2.6       | -2.59      |
| Financials \$XLF           | Sell                    | 0.7       | -1.24 | -1.56     | -1.54      | -1.66      |
| Industrials \$XLI          | Sell                    | 0.8       | -0.8  | -1.01     | -1.18      | -1.08      |
| China (Shanghai Composite) | Sell                    | 1.0       | -1.11 | -1.18     | -1.16      | -1.13      |
| Bitcoin C Hed              | Sell Ris                | 0.8       | -1.02 | -0.93     | -1.07      | -1.32      |
| Natural Gas Futures        | Sell                    | 1.0       | -1.71 | -1.7      | -1.67      | -1.4       |
| Silver                     | Sell                    | 1.0       | -1.06 | -1.49     | -1.19      | -0.84      |
| Corn Futures               | Sell                    | 0.5       | -0.92 | -1.0      | -0.91      | -2.05      |
| Wheat                      | Sell                    | 0.7       | -1.13 | -1.16     | -1.31      | -1.31      |
| UST 10yr Yield             | Sell                    | 1.0       | -2.08 | -1.95     | -1.73      | -1.54      |
| High Yield Corp Bond \$HYG | Sell                    | 1.0       | -1.17 | -0.84     | -0.33      | 0.36       |