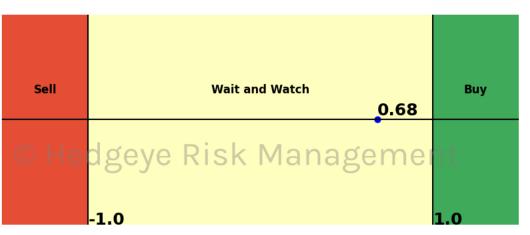

of 0.6 and -0.6







### Corn 15 Trading Day Predictions Thresholds of 0.5 and -0.5



Soybean 15 Trading Day Predictions Thresholds of 1.0 and -1.0







### Wheat 15 Trading Day Predictions Thresholds of 0.7 and -0.7



Sugar 15 Trading Day Predictions Thresholds of 0.9 and -0.9







### US Dollar 15 Trading Day Predictions Thresholds of 1.0 and -1.0



### Euro To US Dollar Cross 15 Trading Day Predictions Thresholds of 1.0 and -1.0







### British Pound To US Dollar Cross 15 Trading Day Predictions Thresholds of 0.8 and -0.8



### US Dollar To Yen Cross 15 Trading Day Predictions Thresholds of 1.0 and -1.0







### Canadian Dollar To US Dollar Cross 15 Trading Day Predictions Thresholds of 0.6 and -0.6



UST 2yr Yield 15 Trading Day Predictions Thresholds of 1.0 and -1.0







### UST 10yr Yield 15 Trading Day Predictions Thresholds of 1.0 and -1.0



UST 30yr Yield 15 Trading Day Predictions Thresholds of 1.0 and -1.0





High Yield Corp Bond \$HYG 15 Trading Day Predictions
Thresholds of 1.0 and -1.0



### **HedgAI Signals - Description/Tutorial/Disclaimer**

#### HedgAI Signals – Product Description

HedgAI Signals are simple at their core. The Signals are generated by our proprietary "HedgAI" artificial intelligence (AI) trained algorithms—applying non-linear, squared error methods—to identify relationships between past market data and desired predictive outcomes. Each HedgAI algorithm (the "Algo" or "Algos") is trained using one data set and validated and operated on a separate data set.

We have back tested each Algo against years of historical mar