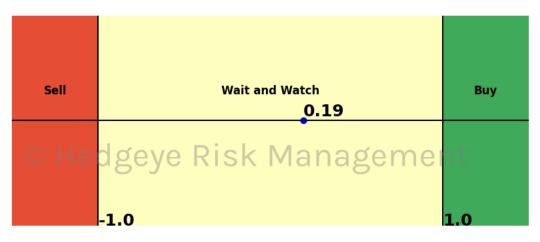

## **HedgAI Signals - Current Signals (Displaying Prediction Z Scores)**

| Asset                 | <b>Current Position</b> | Threshold | Today | 1 Day Ago | 2 Days Ago  | 3 Days Ago |
|-----------------------|-------------------------|-----------|-------|-----------|-------------|------------|
| <b>Meta Platforms</b> | Buy                     | 0.8       | 1.17  | 1.33      | 1.09        | 0.64       |
| Retail \$XRT          | Buy                     | 0.9       | 2.2   | 2.12      | 1.48        | 0.62       |
| Germany (Dax)         | He Buy eVe              | 0.5       | 1.08  | 1.44      | <b>1.59</b> | 0.6        |
| Platinum              | Buy                     | 1.0       | 1.5   | 1.42      | 1.31        | 1.23       |