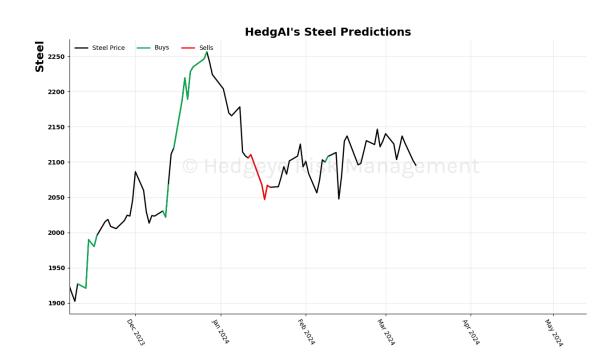

of 0.9 and -0.9







# Health Care \$XLV 15 Trading Day Predictions Thresholds of 0.9 and -0.9



# Consumer Discretionary \$XLY 15 Trading Day Predictions Thresholds of 0.5 and -0.5







### Retail \$XRT 15 Trading Day Predictions Thresholds of 0.9 and -0.9



### Germany (Dax) 15 Trading Day Predictions Thresholds of 0.5 and -0.5







## China (Shanghai Composite) 15 Trading Day Predictions Thresholds of 1.0 and -1.0



Japan (Nikkei) 15 Trading Day Predictions Thresholds of 0.5 and -0.5







### Bitcoin 15 Trading Day Predictions Thresholds of 0.8 and -0.8



### WTI Crude Oil 15 Trading Day Predictions Thresholds of 1.0 and -1.0







### Brent Crude Oil 15 Trading Day Predictions Thresholds of 1.0 and -1.0



Nat Gas 15 Trading Day Predictions Thresholds of 1.0 and -1.0







Copper 15 Trading Day Predictions Thresholds of 0.7 and -0.7



Steel 15 Trading Day Predictions Thresholds of 1.0 and -1.0







## Lithium \$LIT 15 Trading Day Predictions Thresholds of 1.0 and -1.0



### Palladium 15 Trading Day Predictions Thresholds of 0.8 and -0.8







### Platinum 15 Trading Day Predictions Thresholds of 1.0 and -1.0



Silver 15 Trading Day Predictions Thresholds of 1.0 and -1.0







### Gold 15 Trading Day Predictions Thresholds of 1.0 and -1.0



### Uranium \$URA 15 Trading Day Predictions Thresholds of 0.6 and -0.6







### Corn 15 Trading Day Predictions Thresholds of 0.5 and -0.5



Soybean 15 Trading Day Predictions Thresholds of 1.0 and -1.0







### Wheat 15 Trading Day Predictions Thresholds of 0.7 and -0.7



Sugar 15 Trading Day Predictions