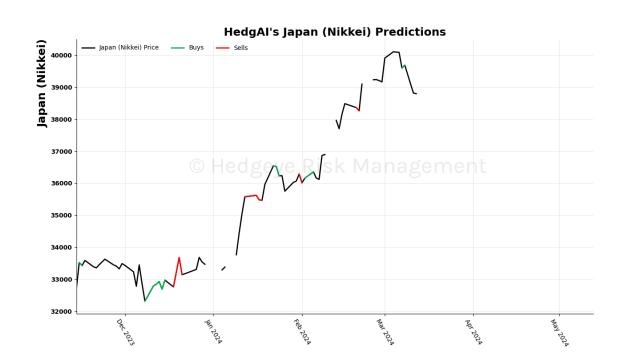

## **HedgAI Signals - Current Signals (Displaying Prediction Z Scores)**

| Asset                 | <b>Current Position</b> | Threshold | Today | 1 Day Ago | 2 Days Ago  | 3 Days Ago |
|-----------------------|-------------------------|-----------|-------|-----------|-------------|------------|
| <b>Meta Platforms</b> | Buy                     | 0.8       | 1.17  | 1.33      | 1.09        | 0.64       |
| Retail \$XRT          | Buy                     | 0.9       | 2.2   | 2.12      | 1.48        | 0.62       |
| Germany (Dax)         | He Buy eVe              | 0.5       | 1.08  | 1.44      | <b>1.59</b> | 0.6        |
| Platinum              | Buy                     | 1.0       | 1.5   | 1.42      | 1.31        | 1.23       |