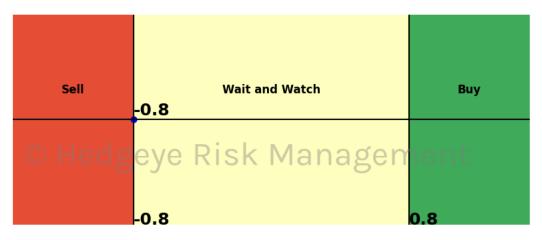

| Asset                      | <b>Current Position</b> | Threshold | Today | 1 Day Ago | 2 Days Ago | 3 Days Ago |
|----------------------------|-------------------------|-----------|-------|-----------|------------|------------|
| Russell 2000               | Sell                    | 0.9       | -1.23 | -1.1      | -0.86      | -0.7       |
| Apple                      | Sell                    | 0.8       | -1.68 | -1.72     | -1.42      | -1.29      |
| Google                     | Sell                    | 1.0       | -1.58 | -1.68     | -1.76      | -1.8       |
| NVIDIA                     | Sell                    | 0.7       | -1.38 | -1.88     | -2.6       | -2.59      |
| Financials \$XLF           | Sell                    | 0.7       | -1.24 | -1.56     | -1.54      | -1.66      |
| Industrials \$XLI          | Sell                    | 0.8       | -0.8  | -1.01     | -1.18      | -1.08      |
| China (Shanghai Composite) | Sell                    | 1.0       | -1.11 | -1.18     | -1.16      | -1.13      |
| Bitcoin C Hed              | Sell Ris                | 0.8       | -1.02 | -0.93     | -1.07      | -1.32      |
| Natural Gas Futures        | Sell                    | 1.0       | -1.71 | -1.7      | -1.67      | -1.4       |
| Silver                     | Sell                    | 1.0       | -1.06 | -1.49     | -1.19      | -0.84      |
| Corn Futures               | Sell                    | 0.5       | -0.92 | -1.0      | -0.91      | -2.05      |
| Wheat                      | Sell                    | 0.7       | -1.13 | -1.16     | -1.31      | -1.31      |
| UST 10yr Yield             | Sell                    | 1.0       | -2.08 | -1.95     | -1.73      | -1.54      |
| High Yield Corp Bond \$HYG | Sell                    | 1.0       | -1.17 | -0.84     | -0.33      | 0.36       |