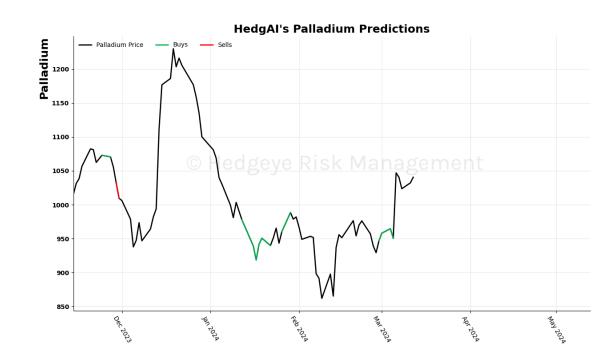

15 Trading Day Predictions Thresholds of 0.5 and -0.5







### Retail \$XRT 15 Trading Day Predictions Thresholds of 0.9 and -0.9



### Germany (Dax) 15 Trading Day Predictions Thresholds of 0.5 and -0.5







## China (Shanghai Composite) 15 Trading Day Predictions Thresholds of 1.0 and -1.0



Japan (Nikkei) 15 Trading Day Predictions Thresholds of 0.5 and -0.5







### Bitcoin 15 Trading Day Predictions Thresholds of 0.8 and -0.8



### WTI Crude Oil 15 Trading Day Predictions Thresholds of 1.0 and -1.0







### Brent Crude Oil 15 Trading Day Predictions Thresholds of 1.0 and -1.0



Nat Gas 15 Trading Day Predictions Thresholds of 1.0 and -1.0







Copper 15 Trading Day Predictions Thresholds of 0.7 and -0.7



Steel 15 Trading Day Predictions Thresholds of 1.0 and -1.0







## Lithium \$LIT 15 Trading Day Predictions Thresholds of 1.0 and -1.0



### Palladium 15 Trading Day Predictions Thresholds of 0.8 and -0.8







### Platinum 15 Trading Day Predictions Thresholds of 1.0 and -1.0



Silver 15 Trading Day Predictions Thresholds of 1.0 and -1.0







### Gold 15 Trading Day Predictions Thresholds of 1.0 and -1.0



### Uranium \$URA 15 Trading Day Predictions Thresholds of 0.6 and -0.6







### Corn 15 Trading Day Predictions Thresholds of 0.5 and -0.5



Soybean 15 Trading Day Predictions Thresholds of 1.0 and -1.0







### Wheat 15 Trading Day Predictions Thresholds of 0.7 and -0.7



Sugar 15 Trading Day Predictions Thresholds of 0.9 and -0.9







### US Dollar 15 Trading Day Predictions Thresholds of 1.0 and -1.0



### Euro To US Dollar Cros