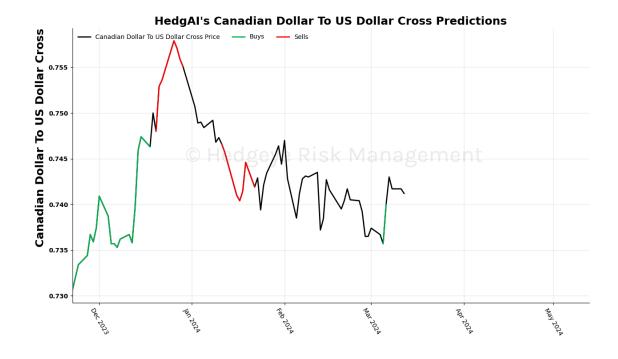

y Predictions Thresholds of 1.0 and -1.0







### Gold 15 Trading Day Predictions Thresholds of 1.0 and -1.0



### Uranium \$URA 15 Trading Day Predictions Thresholds of 0.6 and -0.6







### Corn 15 Trading Day Predictions Thresholds of 0.5 and -0.5



Soybean 15 Trading Day Predictions Thresholds of 1.0 and -1.0







### Wheat 15 Trading Day Predictions Thresholds of 0.7 and -0.7



Sugar 15 Trading Day Predictions Thresholds of 0.9 and -0.9







### US Dollar 15 Trading Day Predictions Thresholds of 1.0 and -1.0



### Euro To US Dollar Cross 15 Trading Day Predictions Thresholds of 1.0 and -1.0







### British Pound To US Dollar Cross 15 Trading Day Predictions Thresholds of 0.8 and -0.8



### US Dollar To Yen Cross 15 Trading Day Predictions Thresholds of 1.0 and -1.0







### Canadian Dollar To US Dollar Cross 15 Trading Day Predictions Thresholds of 0.6 and -0.6



UST 2yr Yield 15 Trading Day Predictions Thresholds of 1.0 and -1.0







### UST 10yr Yield 15 Trading Day Predictions Thresholds of 1.0 and -1.0



UST 30yr Yield 15 Trading Day Predictions Thresholds of 1.0 and -1.0





High Yield Corp Bond \$HYG 15 Trading Day Predictions
Thresholds of 1.0 and -1.0



### **HedgAI Signals - Description/Tutorial/Disclaimer**

#### HedgAI Signals – Product Description

HedgAI Signals are simple at their core. The Signals are generated by our proprietary "HedgAI" artificial intelligence (AI) trained algorithms—applying non-linear, squared error methods—to identify relationships between past market data and desired predictive outcomes. Each HedgAI algorith