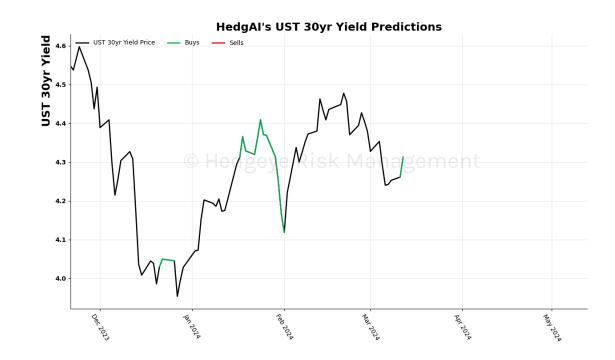

## **Contents:**

- Current Signals
- Summary Of Signals
- Asset Charts
- Description/Tutorial/Disclaimer
- Buys Added:
- Sells Added: High Yield Corp Bond \$HYG
- Buys Closed: UST 30yr Yield
- Sells Closed: Amazon, Energy \$XLE, Consumer Discretionary \$XLY