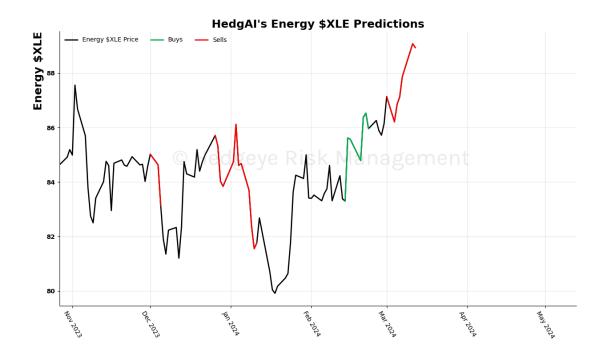

## **Contents:**

- Current Signals
- Summary Of Signals
- Asset Charts
- Description/Tutorial/Disclaimer
- Buys Added:
- Sells Added: High Yield Corp Bond \$HYG
- Buys Closed: UST 30yr Yield
- Sells Closed: Amazon, Energy \$XLE, Consumer Discretionary \$XLY