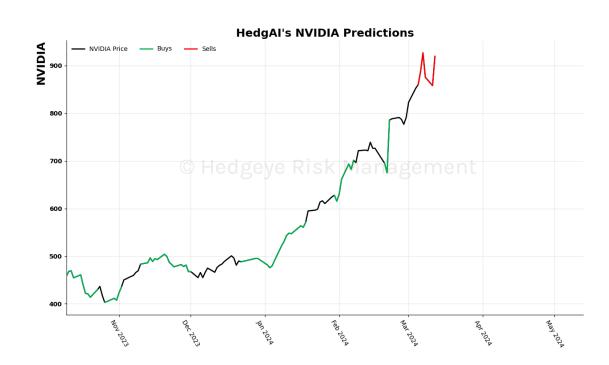

## **Contents:**

- Current Signals
- Summary Of Signals
- Asset Charts
- Description/Tutorial/Disclaimer
- Buys Added:
- Sells Added: High Yield Corp Bond \$HYG
- Buys Closed: UST 30yr Yield
- Sells Closed: Amazon, Energy \$XLE, Consumer Discretionary \$XLY

| Asset                      | <b>Current Position</b> | Threshold | Today | 1 Day Ago | 2 Days Ago | 3 Days Ago |
|----------------------------|-------------------------|-----------|-------|-----------|------------|------------|
| Russell 2000               | Sell                    | 0.9       | -1.23 | -1.1      | -0.86      | -0.7       |
| Apple                      | Sell                    | 0.8       | -1.68 | -1.72     | -1.42      | -1.29      |
| Google                     | Sell                    | 1.0       | -1.58 | -1.68     | -1.76      | -1.8       |
| NVIDIA                     | Sell                    | 0.7       | -1.38 | -1.88     | -2.6       | -2.59      |
| Financials \$XLF           | Sell                    | 0.7       | -1.24 | -1.56     | -1.54      | -1.66      |
| Industrials \$XLI          | Sell                    | 0.8       | -0.8  | -1.01     | -1.18      | -1.08      |
| China (Shanghai Composite) | Sell                    | 1.0       | -1.11 | -1.18     | -1.16      | -1.13      |
| Bitcoin C Hed              | Sell Ris                | 0.8       | -1.02 | -0.93     | -1.07      | -1.32      |
| Natural Gas Futures        | Sell                    | 1.0       | -1.71 | -1.7      | -1.67      | -1.4       |
| Silver                     | Sell                    | 1.0       | -1.06 | -1.49     | -1.19      | -0.84      |
| Corn Futures               | Sell                    | 0.5       | -0.92 | -1.0      | -0.91      | -2.05      |
| Wheat                      | Sell                    | 0.7       | -1.13 | -1.16     | -1.31      | -1.31      |
| UST 10yr Yield             | Sell                    | 1.0       | -2.08 | -1.95     | -1.73      | -1.54      |
| High Yield Corp Bond \$HYG | Sell                    | 1.0       | -1.17 | -0.84     | -0.33      | 0.36       |