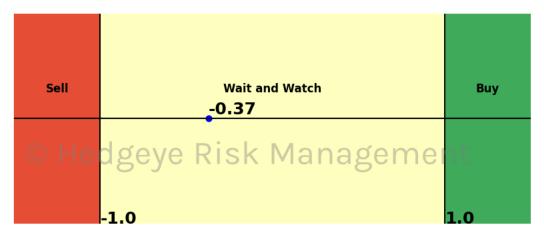

## **HedgAI Signals - Asset Charts**





### S&P 500 15 Trading Day Predictions Thresholds of 0.9 and -0.9



### NASDAQ 100 15 Trading Day Predictions Thresholds of 1.0 and -1.0







### Russell 2000 15 Trading Day Predictions Thresholds of 0.9 and -0.9



Apple 15 Trading Day Predictions Thresholds of 0.8 and -0.8







### Microsoft 15 Trading Day Predictions Thresholds of 0.8 and -0.8



Google 15 Trading Day Predictions Thresholds of 1.0 and -1.0







### Amazon 15 Trading Day Predictions Thresholds of 1.0 and -1.0



NVIDIA 15 Trading Day Predictions Thresholds of 0.7 and -0.7







Tesla 15 Trading Day Predictions Thresholds of 0.8 and -0.8



Meta 15 Trading Day Predictions Thresholds of 0.8 and -0.8







### Netflix 15 Trading Day Predictions Thresholds of 1.0 and -1.0



# Materials \$XLB 15 Trading Day Predictions Thresholds of 1.0 and -1.0







### Energy \$XLE 15 Trading Day Predictions Thresholds of 0.9 and -0.9



# Financials \$XLF 15 Trading Day Predictions Thresholds of 0.7 and -0.7







# Industrials \$XLI 15 Trading Day Predictions Thresholds of 0.8 and -0.8



# Technology \$XLK 15 Trading Day Predictions Thresholds of 1.0 and -1.0







# Consumer Staples \$XLP 15 Trading Day Predictions Thresholds of 1.0 and -1.0



# Utilities \$XLU 15 Trading Day Predictions Thresholds of 0.9 and -0.9







# Health Care \$XLV 15 Trading Day Predictions Thresholds of 0.9 and -0.9



# Consumer Discretionary \$XLY 15 Trading Day Predictions Thresholds of 0.5 and -0.5







### Retail \$XRT 15 Trading Day Predictions Thresholds of 0.9 and -0.9



###