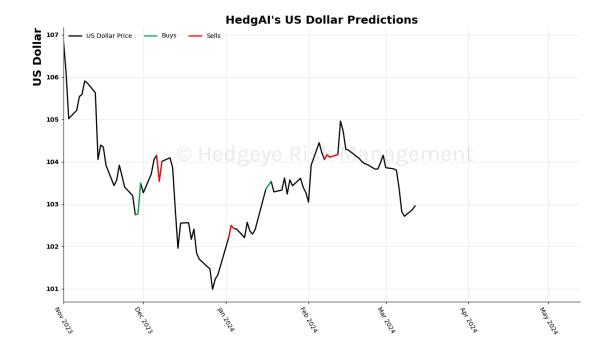

tions Thresholds of 0.7 and -0.7



Steel 15 Trading Day Predictions Thresholds of 1.0 and -1.0







## Lithium \$LIT 15 Trading Day Predictions Thresholds of 1.0 and -1.0



### Palladium 15 Trading Day Predictions Thresholds of 0.8 and -0.8







### Platinum 15 Trading Day Predictions Thresholds of 1.0 and -1.0



Silver 15 Trading Day Predictions Thresholds of 1.0 and -1.0







### Gold 15 Trading Day Predictions Thresholds of 1.0 and -1.0



### Uranium \$URA 15 Trading Day Predictions Thresholds of 0.6 and -0.6







### Corn 15 Trading Day Predictions Thresholds of 0.5 and -0.5



Soybean 15 Trading Day Predictions Thresholds of 1.0 and -1.0







### Wheat 15 Trading Day Predictions Thresholds of 0.7 and -0.7



Sugar 15 Trading Day Predictions Thresholds of 0.9 and -0.9







### US Dollar 15 Trading Day Predictions Thresholds of 1.0 and -1.0



### Euro To US Dollar Cross 15 Trading Day Predictions Thresholds of 1.0 and -1.0







### British Pound To US Dollar Cross 15 Trading Day Predictions Thresholds of 0.8 and -0.8



### US Dollar To Yen Cross 15 Trading Day Predictions Thresholds of 1.0 and -1.0







### Canadian Dollar To US Dollar Cross 15 Trading Day Predictions Thresholds of 0.6 and -0.6



UST 2yr Yield 15 Trading Day Predictions Thresholds of 1.0 and -1.0







### UST 10yr Yield 15 Trading Day Predictions Thresholds of 1.0 and -1.0



UST 30yr Yield 15 Trading Day Predictions Thresholds of 1.0 and -1.0





High Yield Corp Bond \$HYG 15 Trading Day Predictions
Thresholds of 1.0 and -1.0



### **HedgAI Signals - Description/Tutorial/Discl