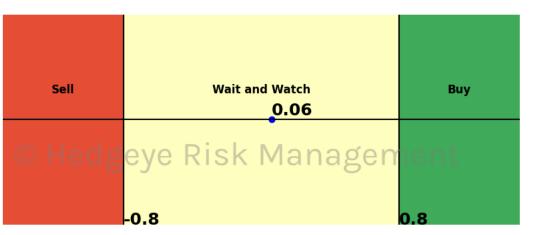

| Asset                      | <b>Current Position</b> | Threshold | Today | 1 Day Ago | 2 Days Ago | 3 Days Ago |
|----------------------------|-------------------------|-----------|-------|-----------|------------|------------|
| Russell 2000               | Sell                    | 0.9       | -1.23 | -1.1      | -0.86      | -0.7       |
| Apple                      | Sell                    | 0.8       | -1.68 | -1.72     | -1.42      | -1.29      |
| Google                     | Sell                    | 1.0       | -1.58 | -1.68     | -1.76      | -1.8       |
| NVIDIA                     | Sell                    | 0.7       | -1.38 | -1.88     | -2.6       | -2.59      |
| Financials \$XLF           | Sell                    | 0.7       | -1.24 | -1.56     | -1.54      | -1.66      |
| Industrials \$XLI          | Sell                    | 0.8       | -0.8  | -1.01     | -1.18      | -1.08      |
| China (Shanghai Composite) | Sell                    | 1.0       | -1.11 | -1.18     | -1.16      | -1.13      |
| Bitcoin C Hed              | Sell Ris                | 0.8       | -1.02 | -0.93     | -1.07      | -1.32      |
| Natural Gas Futures        | Sell                    | 1.0       | -1.71 | -1.7      | -1.67      | -1.4       |
| Silver                     | Sell                    | 1.0       | -1.06 | -1.49     | -1.19      | -0.84      |
| Corn Futures               | Sell                    | 0.5       | -0.92 | -1.0      | -0.91      | -2.05      |
| Wheat                      | Sell                    | 0.7       | -1.13 | -1.16     | -1.31      | -1.31      |
| UST 10yr Yield             | Sell                    | 1.0       | -2.08 | -1.95     | -1.73      | -1.54      |
| High Yield Corp Bond \$HYG | Sell                    | 1.0       | -1.17 | -0.84     | -0.33      | 0.36       |