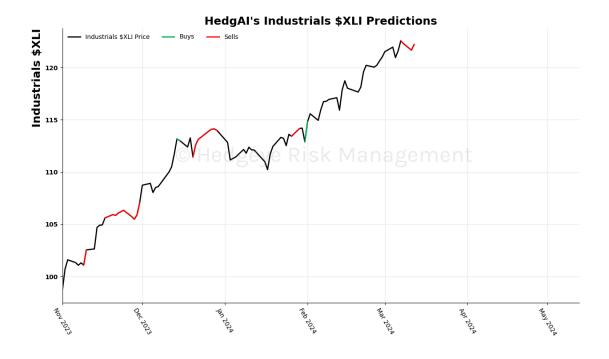

| Asset                      | <b>Current Position</b> | Threshold | Today | 1 Day Ago | 2 Days Ago | 3 Days Ago |
|----------------------------|-------------------------|-----------|-------|-----------|------------|------------|
| Russell 2000               | Sell                    | 0.9       | -1.23 | -1.1      | -0.86      | -0.7       |
| Apple                      | Sell                    | 0.8       | -1.68 | -1.72     | -1.42      | -1.29      |
| Google                     | Sell                    | 1.0       | -1.58 | -1.68     | -1.76      | -1.8       |
| NVIDIA                     | Sell                    | 0.7       | -1.38 | -1.88     | -2.6       | -2.59      |
| Financials \$XLF           | Sell                    | 0.7       | -1.24 | -1.56     | -1.54      | -1.66      |
| Industrials \$XLI          | Sell                    | 0.8       | -0.8  | -1.01     | -1.18      | -1.08      |
| China (Shanghai Composite) | Sell                    | 1.0       | -1.11 | -1.18     | -1.16      | -1.13      |
| Bitcoin C Hed              | Sell Ris                | 0.8       | -1.02 | -0.93     | -1.07      | -1.32      |
| Natural Gas Futures        | Sell                    | 1.0       | -1.71 | -1.7      | -1.67      | -1.4       |
| Silver                     | Sell                    | 1.0       | -1.06 | -1.49     | -1.19      | -0.84      |
| Corn Futures               | Sell                    | 0.5       | -0.92 | -1.0      | -0.91      | -2.05      |
| Wheat                      | Sell                    | 0.7       | -1.13 | -1.16     | -1.31      | -1.31      |
| UST 10yr Yield             | Sell                    | 1.0       | -2.08 | -1.95     | -1.73      | -1.54      |
| High Yield Corp Bond \$HYG | Sell                    | 1.0       | -1.17 | -0.84     | -0.33      | 0.36       |