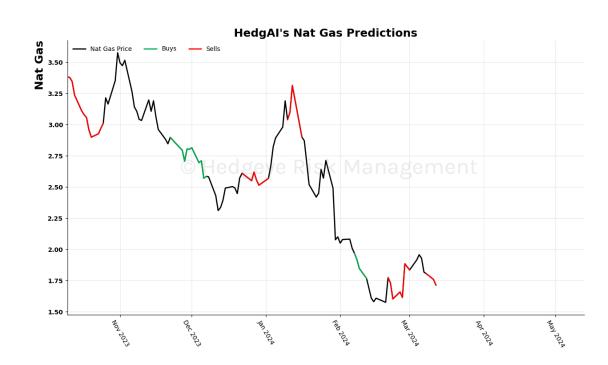

## HedgAI Signals - 03/13/2024

## **Contents:**

- Current Signals
- Summary Of Signals
- Asset Charts
- Description/Tutorial/Disclaimer
- Buys Added:
- Sells Added: High Yield Corp Bond \$HYG
- Buys Closed: UST 30yr Yield
- Sells Closed: Amazon, Energy \$XLE, Consumer Discretionary \$XLY

| Asset                      | <b>Current Position</b> | Threshold | Today | 1 Day Ago | 2 Days Ago | 3 Days Ago |
|----------------------------|-------------------------|-----------|-------|-----------|------------|------------|
| Russell 2000               | Sell                    | 0.9       | -1.23 | -1.1      | -0.86      | -0.7       |
| Apple                      | Sell                    | 0.8       | -1.68 | -1.72     | -1.42      | -1.29      |
| Google                     | Sell                    | 1.0       | -1.58 | -1.68     | -1.76      | -1.8       |
| NVIDIA                     | Sell                    | 0.7       | -1.38 | -1.88     | -2.6       | -2.59      |
| Financials \$XLF           | Sell                    | 0.7       | -1.24 | -1.56     | -1.54      | -1.66      |
| Industrials \$XLI          | Sell                    | 0.8       | -0.8  | -1.01     | -1.18      | -1.08      |
| China (Shanghai Composite) | Sell                    | 1.0       | -1.11 | -1.18     | -1.16      | -1.13      |
| Bitcoin C Hed              | Sell Ris                | 0.8       | -1.02 | -0.93     | -1.07      | -1.32      |
| Natural Gas Futures        | Sell                    | 1.0       | -1.71 | -1.7      | -1.67      | -1.4       |
| Silver                     | Sell                    | 1.0       | -1.06 | -1.49     | -1.19      | -0.84      |
| Corn Futures               | Sell                    | 0.5       | -0.92 | -1.0      | -0.91      | -2.05      |
| Wheat                      | Sell                    | 0.7       | -1.13 | -1.16     | -1.31      | -1.31      |
| UST 10yr Yield             | Sell                    | 1.0       | -2.08 | -1.95     | -1.73      | -1.54      |
| High Yield Corp Bond \$HYG | Sell                    | 1.0       | -1.17 | -0.84     | -0.33      | 0.36       |