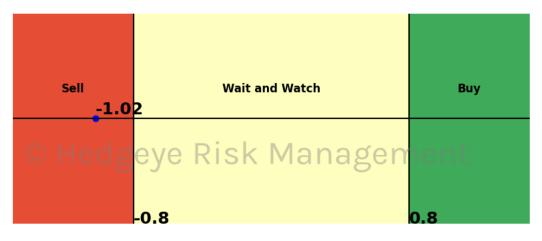

| Asset                      | <b>Current Position</b> | Threshold | Today | 1 Day Ago | 2 Days Ago | 3 Days Ago |
|----------------------------|-------------------------|-----------|-------|-----------|------------|------------|
| Russell 2000               | Sell                    | 0.9       | -1.23 | -1.1      | -0.86      | -0.7       |
| Apple                      | Sell                    | 0.8       | -1.68 | -1.72     | -1.42      | -1.29      |
| Google                     | Sell                    | 1.0       | -1.58 | -1.68     | -1.76      | -1.8       |
| NVIDIA                     | Sell                    | 0.7       | -1.38 | -1.88     | -2.6       | -2.59      |
| Financials \$XLF           | Sell                    | 0.7       | -1.24 | -1.56     | -1.54      | -1.66      |
| Industrials \$XLI          | Sell                    | 0.8       | -0.8  | -1.01     | -1.18      | -1.08      |
| China (Shanghai Composite) | Sell                    | 1.0       | -1.11 | -1.18     | -1.16      | -1.13      |
| Bitcoin C Hed              | Sell Ris                | 0.8       | -1.02 | -0.93     | -1.07      | -1.32      |
| Natural Gas Futures        | Sell                    | 1.0       | -1.71 | -1.7      | -1.67      | -1.4       |
| Silver                     | Sell                    | 1.0       | -1.06 | -1.49     | -1.19      | -0.84      |
| Corn Futures               | Sell                    | 0.5       | -0.92 | -1.0      | -0.91      | -2.05      |
| Wheat                      | Sell                    | 0.7       | -1.13 | -1.16     | -1.31      | -1.31      |
| UST 10yr Yield             | Sell                    | 1.0       | -2.08 | -1.95     | -1.73      | -1.54      |
| High Yield Corp Bond \$HYG | Sell                    | 1.0       | -1.17 | -0.84     | -0.33      | 0.36       |