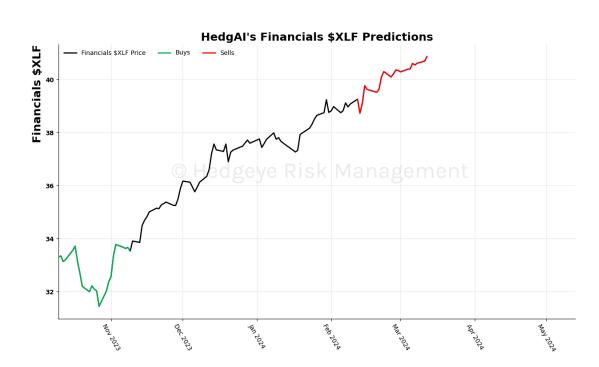

## **Contents:**

- Current Signals
- Summary Of Signals
- Asset Charts
- Description/Tutorial/Disclaimer
- Buys Added:
- Sells Added: High Yield Corp Bond \$HYG
- Buys Closed: UST 30yr Yield
- Sells Closed: Amazon, Energy \$XLE, Consumer Discretionary \$XLY

| Asset                      | <b>Current Position</b> | Threshold | Today | 1 Day Ago | 2 Days Ago | 3 Days Ago |
|----------------------------|-------------------------|-----------|-------|-----------|------------|------------|
| Russell 2000               | Sell                    | 0.9       | -1.23 | -1.1      | -0.86      | -0.7       |
| Apple                      | Sell                    | 0.8       | -1.68 | -1.72     | -1.42      | -1.29      |
| Google                     | Sell                    | 1.0       | -1.58 | -1.68     | -1.76      | -1.8       |
| NVIDIA                     | Sell                    | 0.7       | -1.38 | -1.88     | -2.6       | -2.59      |
| Financials \$XLF           | Sell                    | 0.7       | -1.24 | -1.56     | -1.54      | -1.66      |
| Industrials \$XLI          | Sell                    | 0.8       | -0.8  | -1.01     | -1.18      | -1.08      |
| China (Shanghai Composite) | Sell                    | 1.0       | -1.11 | -1.18     | -1.16      | -1.13      |
| Bitcoin C Hed              | Sell Ris                | 0.8       | -1.02 | -0.93     | -1.07      | -1.32      |
| Natural Gas Futures        | Sell                    | 1.0       | -1.71 | -1.7      | -1.67      | -1.4       |
| Silver                     | Sell                    | 1.0       | -1.06 | -1.49     | -1.19      | -0.84      |
| Corn Futures               | Sell                    | 0.5       | -0.92 | -1.0      | -0.91      | -2.05      |
| Wheat                      | Sell                    | 0.7       | -1.13 | -1.16     | -1.31      | -1.31      |
| UST 10yr Yield             | Sell                    | 1.0       | -2.08 | -1.95     | -1.73      | -1.54      |
| High Yield Corp Bond \$HYG | Sell                    | 1.0       | -1.17 | -0.84     | -0.33      | 0.36       |