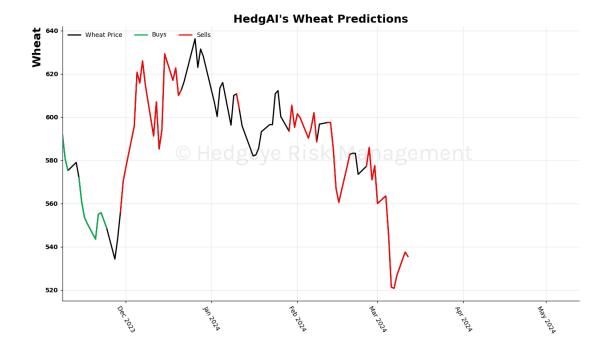

| Asset                      | <b>Current Position</b> | Threshold | Today | 1 Day Ago | 2 Days Ago | 3 Days Ago |
|----------------------------|-------------------------|-----------|-------|-----------|------------|------------|
| Russell 2000               | Sell                    | 0.9       | -1.23 | -1.1      | -0.86      | -0.7       |
| Apple                      | Sell                    | 0.8       | -1.68 | -1.72     | -1.42      | -1.29      |
| Google                     | Sell                    | 1.0       | -1.58 | -1.68     | -1.76      | -1.8       |
| NVIDIA                     | Sell                    | 0.7       | -1.38 | -1.88     | -2.6       | -2.59      |
| Financials \$XLF           | Sell                    | 0.7       | -1.24 | -1.56     | -1.54      | -1.66      |
| Industrials \$XLI          | Sell                    | 0.8       | -0.8  | -1.01     | -1.18      | -1.08      |
| China (Shanghai Composite) | Sell                    | 1.0       | -1.11 | -1.18     | -1.16      | -1.13      |
| Bitcoin C Hed              | Sell Ris                | 0.8       | -1.02 | -0.93     | -1.07      | -1.32      |
| Natural Gas Futures        | Sell                    | 1.0       | -1.71 | -1.7      | -1.67      | -1.4       |
| Silver                     | Sell                    | 1.0       | -1.06 | -1.49     | -1.19      | -0.84      |
| Corn Futures               | Sell                    | 0.5       | -0.92 | -1.0      | -0.91      | -2.05      |
| Wheat                      | Sell                    | 0.7       | -1.13 | -1.16     | -1.31      | -1.31      |
| UST 10yr Yield             | Sell                    | 1.0       | -2.08 | -1.95     | -1.73      | -1.54      |
| High Yield Corp Bond \$HYG | Sell                    | 1.0       | -1.17 | -0.84     | -0.33      | 0.36       |