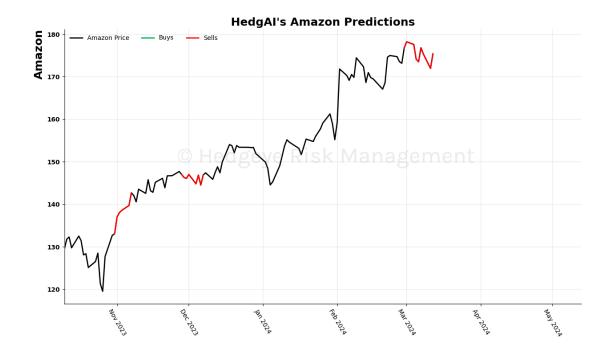

## **Contents:**

- Current Signals
- Summary Of Signals
- Asset Charts
- Description/Tutorial/Disclaimer
- Buys Added:
- Sells Added: High Yield Corp Bond \$HYG
- Buys Closed: UST 30yr Yield
- Sells Closed: Amazon, Energy \$XLE, Consumer Discretionary \$XLY