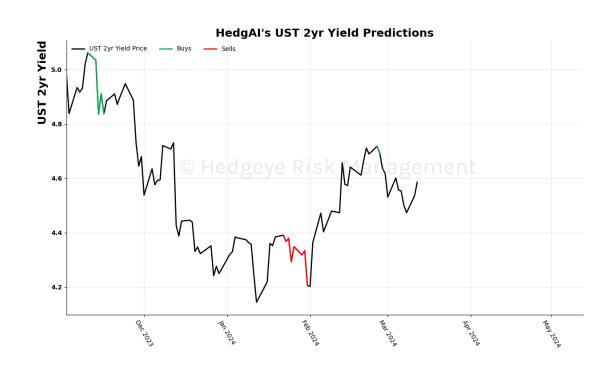

Predictions Thresholds of 1.0 and -1.0







### Gold 15 Trading Day Predictions Thresholds of 1.0 and -1.0



### Uranium \$URA 15 Trading Day Predictions Thresholds of 0.6 and -0.6







### Corn 15 Trading Day Predictions Thresholds of 0.5 and -0.5



Soybean 15 Trading Day Predictions Thresholds of 1.0 and -1.0







### Wheat 15 Trading Day Predictions Thresholds of 0.7 and -0.7



Sugar 15 Trading Day Predictions Thresholds of 0.9 and -0.9







### US Dollar 15 Trading Day Predictions Thresholds of 1.0 and -1.0



### Euro To US Dollar Cross 15 Trading Day Predictions Thresholds of 1.0 and -1.0







### British Pound To US Dollar Cross 15 Trading Day Predictions Thresholds of 0.8 and -0.8



### US Dollar To Yen Cross 15 Trading Day Predictions Thresholds of 1.0 and -1.0







### Canadian Dollar To US Dollar Cross 15 Trading Day Predictions Thresholds of 0.6 and -0.6



UST 2yr Yield 15 Trading Day Predictions Thresholds of 1.0 and -1.0







### UST 10yr Yield 15 Trading Day Predictions Thresholds of 1.0 and -1.0



UST 30yr Yield 15 Trading Day Predictions Thresholds of 1.0 and -1.0





High Yield Corp Bond \$HYG 15 Trading Day Predictions
Thresholds of 1.0 and -1.0



### **HedgAI Signals - Description/Tutorial/Disclaimer**

#### HedgAI Signals – Product Description

HedgAI Signals are simple at their core. The Signals are generated by our proprietary "HedgAI" artificial intelligence (AI) trained algorithms—applying non-linear, squared error methods—to identify relationships between past market data and desired predictive outcomes. Each HedgAI algorithm