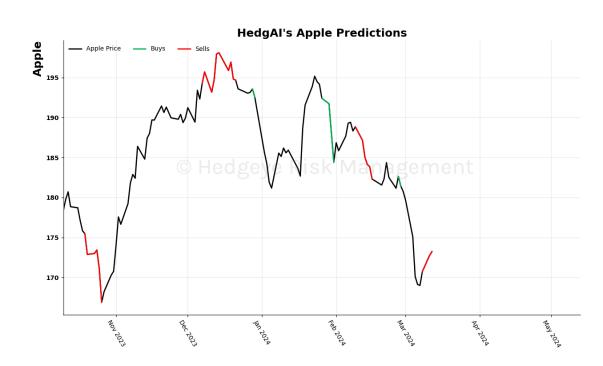

| Asset                      | <b>Current Position</b> | Threshold | Today | 1 Day Ago | 2 Days Ago | 3 Days Ago |
|----------------------------|-------------------------|-----------|-------|-----------|------------|------------|
| Russell 2000               | Sell                    | 0.9       | -1.23 | -1.1      | -0.86      | -0.7       |
| Apple                      | Sell                    | 0.8       | -1.68 | -1.72     | -1.42      | -1.29      |
| Google                     | Sell                    | 1.0       | -1.58 | -1.68     | -1.76      | -1.8       |
| NVIDIA                     | Sell                    | 0.7       | -1.38 | -1.88     | -2.6       | -2.59      |
| Financials \$XLF           | Sell                    | 0.7       | -1.24 | -1.56     | -1.54      | -1.66      |
| Industrials \$XLI          | Sell                    | 0.8       | -0.8  | -1.01     | -1.18      | -1.08      |
| China (Shanghai Composite) | Sell                    | 1.0       | -1.11 | -1.18     | -1.16      | -1.13      |
| Bitcoin C Hed              | Sell Ris                | 0.8       | -1.02 | -0.93     | -1.07      | -1.32      |
| Natural Gas Futures        | Sell                    | 1.0       | -1.71 | -1.7      | -1.67      | -1.4       |
| Silver                     | Sell                    | 1.0       | -1.06 | -1.49     | -1.19      | -0.84      |
| Corn Futures               | Sell                    | 0.5       | -0.92 | -1.0      | -0.91      | -2.05      |
| Wheat                      | Sell                    | 0.7       | -1.13 | -1.16     | -1.31      | -1.31      |
| UST 10yr Yield             | Sell                    | 1.0       | -2.08 | -1.95     | -1.73      | -1.54      |
| High Yield Corp Bond \$HYG | Sell                    | 1.0       | -1.17 | -0.84     | -0.33      | 0.36       |