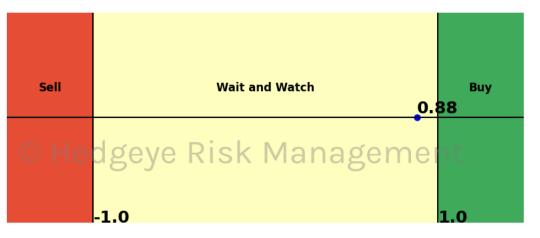

of 1.0 and -1.0



### Palladium 15 Trading Day Predictions Thresholds of 0.8 and -0.8







### Platinum 15 Trading Day Predictions Thresholds of 1.0 and -1.0



Silver 15 Trading Day Predictions Thresholds of 1.0 and -1.0







### Gold 15 Trading Day Predictions Thresholds of 1.0 and -1.0



### Uranium \$URA 15 Trading Day Predictions Thresholds of 0.6 and -0.6







### Corn 15 Trading Day Predictions Thresholds of 0.5 and -0.5



Soybean 15 Trading Day Predictions Thresholds of 1.0 and -1.0







### Wheat 15 Trading Day Predictions Thresholds of 0.7 and -0.7



Sugar 15 Trading Day Predictions Thresholds of 0.9 and -0.9







### US Dollar 15 Trading Day Predictions Thresholds of 1.0 and -1.0



### Euro To US Dollar Cross 15 Trading Day Predictions Thresholds of 1.0 and -1.0







### British Pound To US Dollar Cross 15 Trading Day Predictions Thresholds of 0.8 and -0.8



### US Dollar To Yen Cross 15 Trading Day Predictions Thresholds of 1.0 and -1.0







### Canadian Dollar To US Dollar Cross 15 Trading Day Predictions Thresholds of 0.6 and -0.6



UST 2yr Yield 15 Trading Day Predictions Thresholds of 1.0 and -1.0







### UST 10yr Yield 15 Trading Day Predictions Thresholds of 1.0 and -1.0



UST 30yr Yield 15 Trading Day Predictions Thresholds of 1.0 and -1.0





High Yield Corp Bond \$HYG 15 Trading Day Predictions
Thresholds of 1.0 and -1.0



### **HedgAI Signals - Description/Tutorial/Disclaimer**

#### HedgAI Signals – Product Description

HedgAI Signals are simple at their core. The Signals are generated by our proprietary "HedgAI" artificial