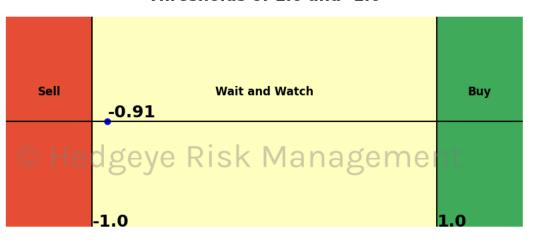

| Asset                      | <b>Current Position</b> | Threshold | Today | 1 Day Ago | 2 Days Ago | 3 Days Ago |
|----------------------------|-------------------------|-----------|-------|-----------|------------|------------|
| Russell 2000               | Sell                    | 0.9       | -1.23 | -1.1      | -0.86      | -0.7       |
| Apple                      | Sell                    | 0.8       | -1.68 | -1.72     | -1.42      | -1.29      |
| Google                     | Sell                    | 1.0       | -1.58 | -1.68     | -1.76      | -1.8       |
| NVIDIA                     | Sell                    | 0.7       | -1.38 | -1.88     | -2.6       | -2.59      |
| Financials \$XLF           | Sell                    | 0.7       | -1.24 | -1.56     | -1.54      | -1.66      |
| Industrials \$XLI          | Sell                    | 0.8       | -0.8  | -1.01     | -1.18      | -1.08      |
| China (Shanghai Composite) | Sell                    | 1.0       | -1.11 | -1.18     | -1.16      | -1.13      |
| Bitcoin C Hed              | Sell Ris                | 0.8       | -1.02 | -0.93     | -1.07      | -1.32      |
| Natural Gas Futures        | Sell                    | 1.0       | -1.71 | -1.7      | -1.67      | -1.4       |
| Silver                     | Sell                    | 1.0       | -1.06 | -1.49     | -1.19      | -0.84      |
| Corn Futures               | Sell                    | 0.5       | -0.92 | -1.0      | -0.91      | -2.05      |
| Wheat                      | Sell                    | 0.7       | -1.13 | -1.16     | -1.31      | -1.31      |
| UST 10yr Yield             | Sell                    | 1.0       | -2.08 | -1.95     | -1.73      | -1.54      |
| High Yield Corp Bond \$HYG | Sell                    | 1.0       | -1.17 | -0.84     | -0.33      | 0.36       |