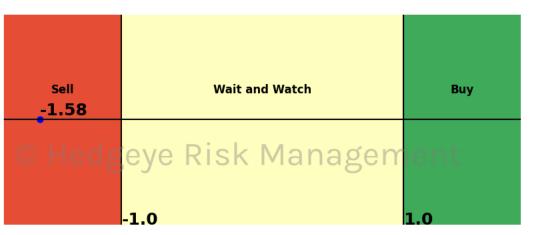

| Asset                      | <b>Current Position</b> | Threshold | Today | 1 Day Ago | 2 Days Ago | 3 Days Ago |
|----------------------------|-------------------------|-----------|-------|-----------|------------|------------|
| Russell 2000               | Sell                    | 0.9       | -1.23 | -1.1      | -0.86      | -0.7       |
| Apple                      | Sell                    | 0.8       | -1.68 | -1.72     | -1.42      | -1.29      |
| Google                     | Sell                    | 1.0       | -1.58 | -1.68     | -1.76      | -1.8       |
| NVIDIA                     | Sell                    | 0.7       | -1.38 | -1.88     | -2.6       | -2.59      |
| Financials \$XLF           | Sell                    | 0.7       | -1.24 | -1.56     | -1.54      | -1.66      |
| Industrials \$XLI          | Sell                    | 0.8       | -0.8  | -1.01     | -1.18      | -1.08      |
| China (Shanghai Composite) | Sell                    | 1.0       | -1.11 | -1.18     | -1.16      | -1.13      |
| Bitcoin C Hed              | Sell Ris                | 0.8       | -1.02 | -0.93     | -1.07      | -1.32      |
| Natural Gas Futures        | Sell                    | 1.0       | -1.71 | -1.7      | -1.67      | -1.4       |
| Silver                     | Sell                    | 1.0       | -1.06 | -1.49     | -1.19      | -0.84      |
| Corn Futures               | Sell                    | 0.5       | -0.92 | -1.0      | -0.91      | -2.05      |
| Wheat                      | Sell                    | 0.7       | -1.13 | -1.16     | -1.31      | -1.31      |
| UST 10yr Yield             | Sell                    | 1.0       | -2.08 | -1.95     | -1.73      | -1.54      |
| High Yield Corp Bond \$HYG | Sell                    | 1.0       | -1.17 | -0.84     | -0.33      | 0.36       |