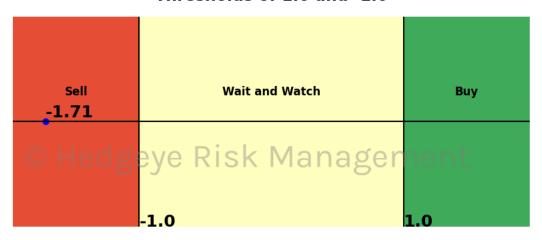

| Asset                      | <b>Current Position</b> | Threshold | Today | 1 Day Ago | 2 Days Ago | 3 Days Ago |
|----------------------------|-------------------------|-----------|-------|-----------|------------|------------|
| Russell 2000               | Sell                    | 0.9       | -1.23 | -1.1      | -0.86      | -0.7       |
| Apple                      | Sell                    | 0.8       | -1.68 | -1.72     | -1.42      | -1.29      |
| Google                     | Sell                    | 1.0       | -1.58 | -1.68     | -1.76      | -1.8       |
| NVIDIA                     | Sell                    | 0.7       | -1.38 | -1.88     | -2.6       | -2.59      |
| Financials \$XLF           | Sell                    | 0.7       | -1.24 | -1.56     | -1.54      | -1.66      |
| Industrials \$XLI          | Sell                    | 0.8       | -0.8  | -1.01     | -1.18      | -1.08      |
| China (Shanghai Composite) | Sell                    | 1.0       | -1.11 | -1.18     | -1.16      | -1.13      |
| Bitcoin C Hed              | Sell Ris                | 0.8       | -1.02 | -0.93     | -1.07      | -1.32      |
| Natural Gas Futures        | Sell                    | 1.0       | -1.71 | -1.7      | -1.67      | -1.4       |
| Silver                     | Sell                    | 1.0       | -1.06 | -1.49     | -1.19      | -0.84      |
| Corn Futures               | Sell                    | 0.5       | -0.92 | -1.0      | -0.91      | -2.05      |
| Wheat                      | Sell                    | 0.7       | -1.13 | -1.16     | -1.31      | -1.31      |
| UST 10yr Yield             | Sell                    | 1.0       | -2.08 | -1.95     | -1.73      | -1.54      |
| High Yield Corp Bond \$HYG | Sell                    | 1.0       | -1.17 | -0.84     | -0.33      | 0.36       |