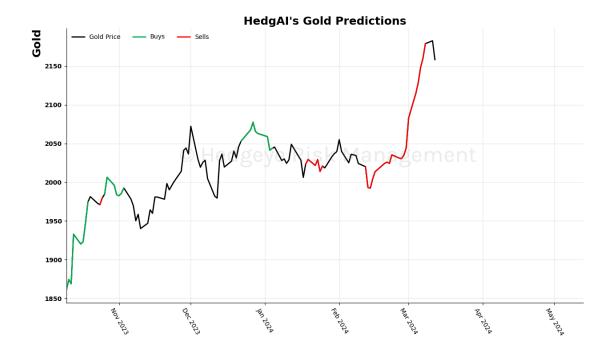

## **HedgAI Signals - Current Signals (Displaying Prediction Z Scores)**

| Asset                 | <b>Current Position</b> | Threshold | Today | 1 Day Ago | 2 Days Ago  | 3 Days Ago |
|-----------------------|-------------------------|-----------|-------|-----------|-------------|------------|
| <b>Meta Platforms</b> | Buy                     | 0.8       | 1.17  | 1.33      | 1.09        | 0.64       |
| Retail \$XRT          | Buy                     | 0.9       | 2.2   | 2.12      | 1.48        | 0.62       |
| Germany (Dax)         | He Buy eVe              | 0.5       | 1.08  | 1.44      | <b>1.59</b> | 0.6        |
| Platinum              | Buy                     | 1.0       | 1.5   | 1.42      | 1.31        | 1.23       |

| Asset                      | <b>Current Position</b> | Threshold | Today | 1 Day Ago | 2 Days Ago | 3 Days Ago |
|----------------------------|-------------------------|-----------|-------|-----------|------------|------------|
| Russell 2000               | Sell                    | 0.9       | -1.23 | -1.1      | -0.86      | -0.7       |
| Apple                      | Sell                    | 0.8       | -1.68 | -1.72     | -1.42      | -1.29      |
| Google                     | Sell                    | 1.0       | -1.58 | -1.68     | -1.76      | -1.8       |
| NVIDIA                     | Sell                    | 0.7       | -1.38 | -1.88     | -2.6       | -2.59      |
| Financials \$XLF           | Sell                    | 0.7       | -1.24 | -1.56     | -1.54      | -1.66      |
| Industrials \$XLI          | Sell                    | 0.8       | -0.8  | -1.01     | -1.18      | -1.08      |
| China (Shanghai Composite) | Sell                    | 1.0       | -1.11 | -1.18     | -1.16      | -1.13      |
| Bitcoin C Hed              | Sell Ris                | 0.8       | -1.02 | -0.93     | -1.07      | -1.32      |
| Natural Gas Futures        | Sell                    | 1.0       | -1.71 | -1.7      | -1.67      | -1.4       |
| Silver                     | Sell                    | 1.0       | -1.06 | -1.49     | -1.19      | -0.84      |
| Corn Futures               | Sell                    | 0.5       | -0.92 | -1.0      | -0.91      | -2.05      |
| Wheat                      | Sell                    | 0.7       | -1.13 | -1.16     | -1.31      | -1.31      |
| UST 10yr Yield             | Sell                    | 1.0       | -2.08 | -1.95     | -1.73      | -1.54      |
| High Yield Corp Bond \$HYG | Sell                    | 1.0       | -1.17 | -0.84     | -0.33      | 0.36       |