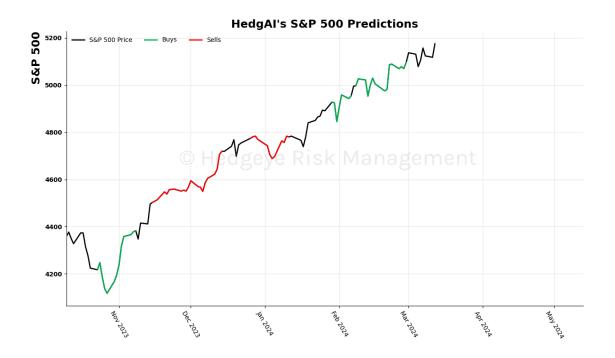

## HedgAI Signals - 03/13/2024

## **Contents:**

- Current Signals
- Summary Of Signals
- Asset Charts
- Description/Tutorial/Disclaimer
- Buys Added:
- Sells Added: High Yield Corp Bond \$HYG
- Buys Closed: UST 30yr Yield
- Sells Closed: Amazon, Energy \$XLE, Consumer Discretionary \$XLY