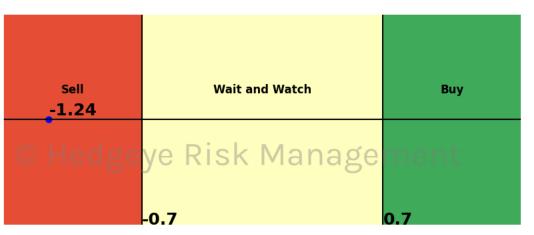

| Asset                      | <b>Current Position</b> | Threshold | Today | 1 Day Ago | 2 Days Ago | 3 Days Ago |
|----------------------------|-------------------------|-----------|-------|-----------|------------|------------|
| Russell 2000               | Sell                    | 0.9       | -1.23 | -1.1      | -0.86      | -0.7       |
| Apple                      | Sell                    | 0.8       | -1.68 | -1.72     | -1.42      | -1.29      |
| Google                     | Sell                    | 1.0       | -1.58 | -1.68     | -1.76      | -1.8       |
| NVIDIA                     | Sell                    | 0.7       | -1.38 | -1.88     | -2.6       | -2.59      |
| Financials \$XLF           | Sell                    | 0.7       | -1.24 | -1.56     | -1.54      | -1.66      |
| Industrials \$XLI          | Sell                    | 0.8       | -0.8  | -1.01     | -1.18      | -1.08      |
| China (Shanghai Composite) | Sell                    | 1.0       | -1.11 | -1.18     | -1.16      | -1.13      |
| Bitcoin C Hed              | Sell Ris                | 0.8       | -1.02 | -0.93     | -1.07      | -1.32      |
| Natural Gas Futures        | Sell                    | 1.0       | -1.71 | -1.7      | -1.67      | -1.4       |
| Silver                     | Sell                    | 1.0       | -1.06 | -1.49     | -1.19      | -0.84      |
| Corn Futures               | Sell                    | 0.5       | -0.92 | -1.0      | -0.91      | -2.05      |
| Wheat                      | Sell                    | 0.7       | -1.13 | -1.16     | -1.31      | -1.31      |
| UST 10yr Yield             | Sell                    | 1.0       | -2.08 | -1.95     | -1.73      | -1.54      |
| High Yield Corp Bond \$HYG | Sell                    | 1.0       | -1.17 | -0.84     | -0.33      | 0.36       |