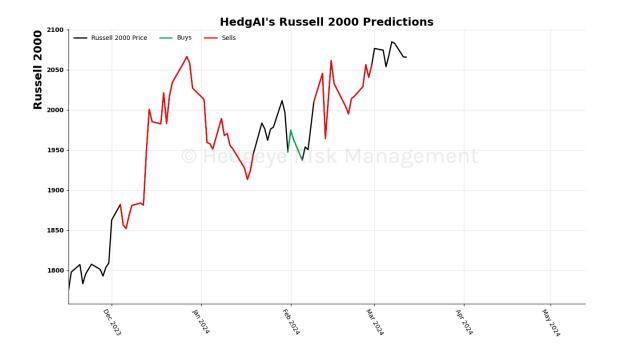

| Asset                      | <b>Current Position</b> | Threshold | Today | 1 Day Ago | 2 Days Ago | 3 Days Ago |
|----------------------------|-------------------------|-----------|-------|-----------|------------|------------|
| Russell 2000               | Sell                    | 0.9       | -1.23 | -1.1      | -0.86      | -0.7       |
| Apple                      | Sell                    | 0.8       | -1.68 | -1.72     | -1.42      | -1.29      |
| Google                     | Sell                    | 1.0       | -1.58 | -1.68     | -1.76      | -1.8       |
| NVIDIA                     | Sell                    | 0.7       | -1.38 | -1.88     | -2.6       | -2.59      |
| Financials \$XLF           | Sell                    | 0.7       | -1.24 | -1.56     | -1.54      | -1.66      |
| Industrials \$XLI          | Sell                    | 0.8       | -0.8  | -1.01     | -1.18      | -1.08      |
| China (Shanghai Composite) | Sell                    | 1.0       | -1.11 | -1.18     | -1.16      | -1.13      |
| Bitcoin C Hed              | Sell Ris                | 0.8       | -1.02 | -0.93     | -1.07      | -1.32      |
| Natural Gas Futures        | Sell                    | 1.0       | -1.71 | -1.7      | -1.67      | -1.4       |
| Silver                     | Sell                    | 1.0       | -1.06 | -1.49     | -1.19      | -0.84      |
| Corn Futures               | Sell                    | 0.5       | -0.92 | -1.0      | -0.91      | -2.05      |
| Wheat                      | Sell                    | 0.7       | -1.13 | -1.16     | -1.31      | -1.31      |
| UST 10yr Yield             | Sell                    | 1.0       | -2.08 | -1.95     | -1.73      | -1.54      |
| High Yield Corp Bond \$HYG | Sell                    | 1.0       | -1.17 | -0.84     | -0.33      | 0.36       |