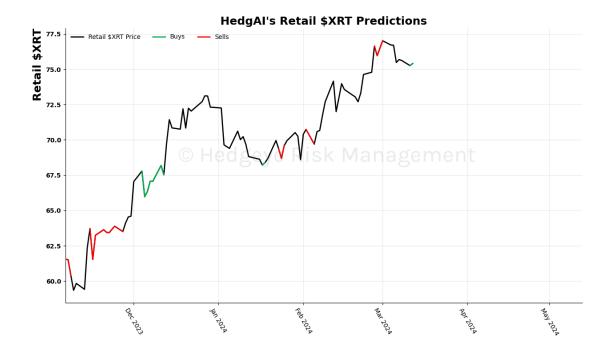

## **HedgAI Signals - Current Signals (Displaying Prediction Z Scores)**

| Asset                 | <b>Current Position</b> | Threshold | Today | 1 Day Ago | 2 Days Ago  | 3 Days Ago |
|-----------------------|-------------------------|-----------|-------|-----------|-------------|------------|
| <b>Meta Platforms</b> | Buy                     | 0.8       | 1.17  | 1.33      | 1.09        | 0.64       |
| Retail \$XRT          | Buy                     | 0.9       | 2.2   | 2.12      | 1.48        | 0.62       |
| Germany (Dax)         | He Buy eVe              | 0.5       | 1.08  | 1.44      | <b>1.59</b> | 0.6        |
| Platinum              | Buy                     | 1.0       | 1.5   | 1.42      | 1.31        | 1.23       |