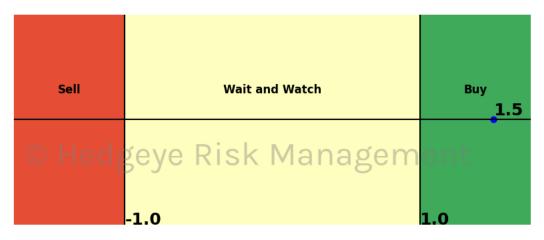

## **HedgAI Signals - Current Signals (Displaying Prediction Z Scores)**

| Asset                 | <b>Current Position</b> | Threshold | Today | 1 Day Ago | 2 Days Ago  | 3 Days Ago |
|-----------------------|-------------------------|-----------|-------|-----------|-------------|------------|
| <b>Meta Platforms</b> | Buy                     | 0.8       | 1.17  | 1.33      | 1.09        | 0.64       |
| Retail \$XRT          | Buy                     | 0.9       | 2.2   | 2.12      | 1.48        | 0.62       |
| Germany (Dax)         | He Buy eVe              | 0.5       | 1.08  | 1.44      | <b>1.59</b> | 0.6        |
| Platinum              | Buy                     | 1.0       | 1.5   | 1.42      | 1.31        | 1.23       |