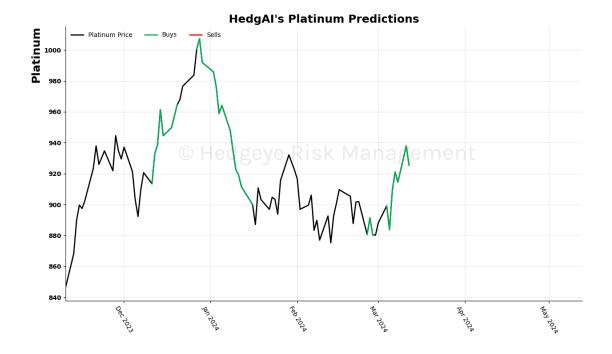

## **HedgAI Signals - Current Signals (Displaying Prediction Z Scores)**

| Asset                 | <b>Current Position</b> | Threshold | Today | 1 Day Ago | 2 Days Ago  | 3 Days Ago |
|-----------------------|-------------------------|-----------|-------|-----------|-------------|------------|
| <b>Meta Platforms</b> | Buy                     | 0.8       | 1.17  | 1.33      | 1.09        | 0.64       |
| Retail \$XRT          | Buy                     | 0.9       | 2.2   | 2.12      | 1.48        | 0.62       |
| Germany (Dax)         | He Buy eVe              | 0.5       | 1.08  | 1.44      | <b>1.59</b> | 0.6        |
| Platinum              | Buy                     | 1.0       | 1.5   | 1.42      | 1.31        | 1.23       |