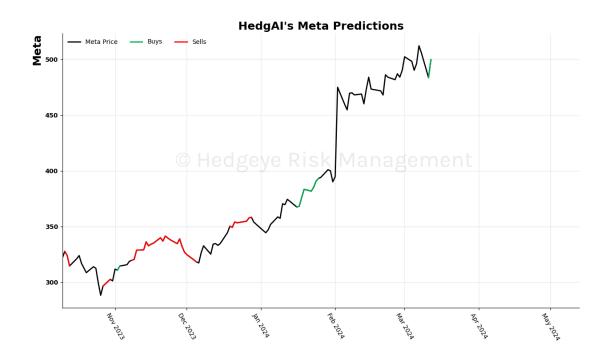

## HedgAI Signals - 03/13/2024

## **Contents:**

- Current Signals
- Summary Of Signals
- Asset Charts
- Description/Tutorial/Disclaimer
- Buys Added:
- Sells Added: High Yield Corp Bond \$HYG
- Buys Closed: UST 30yr Yield
- Sells Closed: Amazon, Energy \$XLE, Consumer Discretionary \$XLY

## **HedgAI Signals - Current Signals (Displaying Prediction Z Scores)**

| Asset                 | <b>Current Position</b> | Threshold | Today | 1 Day Ago | 2 Days Ago  | 3 Days Ago |
|-----------------------|-------------------------|-----------|-------|-----------|-------------|------------|
| <b>Meta Platforms</b> | Buy                     | 0.8       | 1.17  | 1.33      | 1.09        | 0.64       |
| Retail \$XRT          | Buy                     | 0.9       | 2.2   | 2.12      | 1.48        | 0.62       |
| Germany (Dax)         | He Buy eVe              | 0.5       | 1.08  | 1.44      | <b>1.59</b> | 0.6        |
| Platinum              | Buy                     | 1.0       | 1.5   | 1.42      | 1.31        | 1.23       |