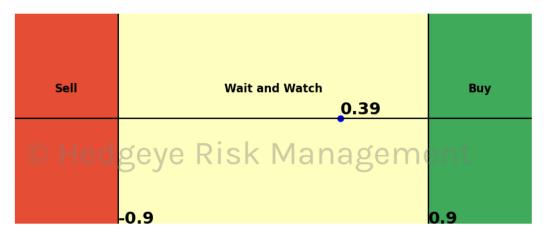

## **HedgAI Signals - Current Signals (Displaying Prediction Z Scores)**

| Asset                 | <b>Current Position</b> | Threshold | Today | 1 Day Ago | 2 Days Ago  | 3 Days Ago |
|-----------------------|-------------------------|-----------|-------|-----------|-------------|------------|
| <b>Meta Platforms</b> | Buy                     | 0.8       | 1.17  | 1.33      | 1.09        | 0.64       |
| Retail \$XRT          | Buy                     | 0.9       | 2.2   | 2.12      | 1.48        | 0.62       |
| Germany (Dax)         | He Buy eVe              | 0.5       | 1.08  | 1.44      | <b>1.59</b> | 0.6        |
| Platinum              | Buy                     | 1.0       | 1.5   | 1.42      | 1.31        | 1.23       |