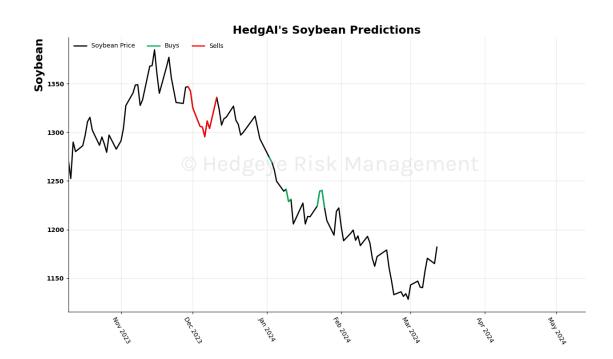

8 and -0.8



### WTI Crude Oil 15 Trading Day Predictions Thresholds of 1.0 and -1.0







### Brent Crude Oil 15 Trading Day Predictions Thresholds of 1.0 and -1.0



Nat Gas 15 Trading Day Predictions Thresholds of 1.0 and -1.0







Copper 15 Trading Day Predictions Thresholds of 0.7 and -0.7



Steel 15 Trading Day Predictions Thresholds of 1.0 and -1.0







## Lithium \$LIT 15 Trading Day Predictions Thresholds of 1.0 and -1.0



### Palladium 15 Trading Day Predictions Thresholds of 0.8 and -0.8







### Platinum 15 Trading Day Predictions Thresholds of 1.0 and -1.0



Silver 15 Trading Day Predictions Thresholds of 1.0 and -1.0







### Gold 15 Trading Day Predictions Thresholds of 1.0 and -1.0



### Uranium \$URA 15 Trading Day Predictions Thresholds of 0.6 and -0.6







### Corn 15 Trading Day Predictions Thresholds of 0.5 and -0.5



Soybean 15 Trading Day Predictions Thresholds of 1.0 and -1.0







### Wheat 15 Trading Day Predictions Thresholds of 0.7 and -0.7



Sugar 15 Trading Day Predictions Thresholds of 0.9 and -0.9







### US Dollar 15 Trading Day Predictions Thresholds of 1.0 and -1.0



### Euro To US Dollar Cross 15 Trading Day Predictions Thresholds of 1.0 and -1.0







### British Pound To US Dollar Cross 15 Trading Day Predictions Thresholds of 0.8 and -0.8



### US Dollar To Yen Cross 15 Trading Day Predictions Thresholds of 1.0 and -1.0







### Canadian Dollar To US Dollar Cross 15 Trading Day Predictions Thresholds of 0.6 and -0.6



UST 2yr Yield 15 Trading Day Predictions Thresholds of 1.0 and -1.0







### UST 10yr Yie