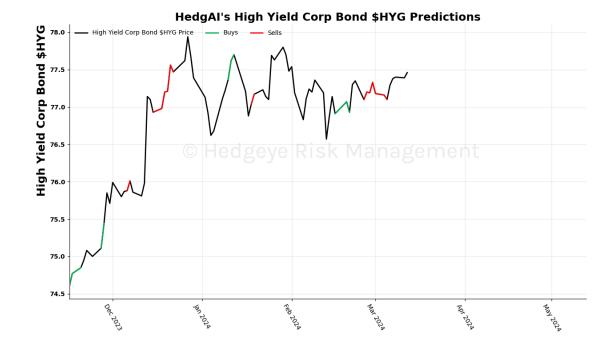

| Asset                      | <b>Current Position</b> | Threshold | Today | 1 Day Ago | 2 Days Ago | 3 Days Ago |
|----------------------------|-------------------------|-----------|-------|-----------|------------|------------|
| Russell 2000               | Sell                    | 0.9       | -1.23 | -1.1      | -0.86      | -0.7       |
| Apple                      | Sell                    | 0.8       | -1.68 | -1.72     | -1.42      | -1.29      |
| Google                     | Sell                    | 1.0       | -1.58 | -1.68     | -1.76      | -1.8       |
| NVIDIA                     | Sell                    | 0.7       | -1.38 | -1.88     | -2.6       | -2.59      |
| Financials \$XLF           | Sell                    | 0.7       | -1.24 | -1.56     | -1.54      | -1.66      |
| Industrials \$XLI          | Sell                    | 0.8       | -0.8  | -1.01     | -1.18      | -1.08      |
| China (Shanghai Composite) | Sell                    | 1.0       | -1.11 | -1.18     | -1.16      | -1.13      |
| Bitcoin C Hed              | Sell Ris                | 0.8       | -1.02 | -0.93     | -1.07      | -1.32      |
| Natural Gas Futures        | Sell                    | 1.0       | -1.71 | -1.7      | -1.67      | -1.4       |
| Silver                     | Sell                    | 1.0       | -1.06 | -1.49     | -1.19      | -0.84      |
| Corn Futures               | Sell                    | 0.5       | -0.92 | -1.0      | -0.91      | -2.05      |
| Wheat                      | Sell                    | 0.7       | -1.13 | -1.16     | -1.31      | -1.31      |
| UST 10yr Yield             | Sell                    | 1.0       | -2.08 | -1.95     | -1.73      | -1.54      |
| High Yield Corp Bond \$HYG | Sell                    | 1.0       | -1.17 | -0.84     | -0.33      | 0.36       |