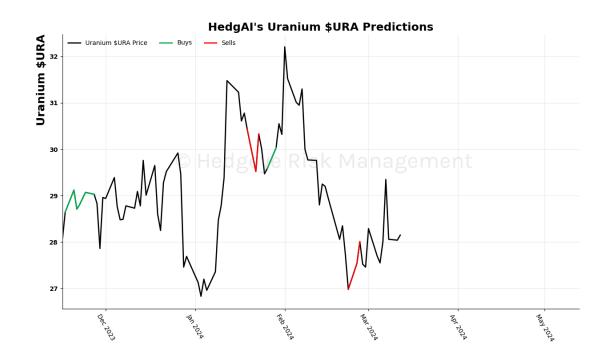

## **HedgAI Signals - Current Signals (Displaying Prediction Z Scores)**

| Asset                 | <b>Current Position</b> | Threshold | Today | 1 Day Ago | 2 Days Ago  | 3 Days Ago |
|-----------------------|-------------------------|-----------|-------|-----------|-------------|------------|
| <b>Meta Platforms</b> | Buy                     | 0.8       | 1.17  | 1.33      | 1.09        | 0.64       |
| Retail \$XRT          | Buy                     | 0.9       | 2.2   | 2.12      | 1.48        | 0.62       |
| Germany (Dax)         | He Buy eVe              | 0.5       | 1.08  | 1.44      | <b>1.59</b> | 0.6        |
| Platinum              | Buy                     | 1.0       | 1.5   | 1.42      | 1.31        | 1.23       |

| Asset                      | <b>Current Position</b> | Threshold | Today | 1 Day Ago | 2 Days Ago | 3 Days Ago |
|----------------------------|-------------------------|-----------|-------|-----------|------------|------------|
| Russell 2000               | Sell                    | 0.9       | -1.23 | -1.1      | -0.86      | -0.7       |
| Apple                      | Sell                    | 0.8       | -1.68 | -1.72     | -1.42      | -1.29      |
| Google                     | Sell                    | 1.0       | -1.58 | -1.68     | -1.76      | -1.8       |
| NVIDIA                     | Sell                    | 0.7       | -1.38 | -1.88     | -2.6       | -2.59      |
| Financials \$XLF           | Sell                    | 0.7       | -1.24 | -1.56     | -1.54      | -1.66      |
| Industrials \$XLI          | Sell                    | 0.8       | -0.8  | -1.01     | -1.18      | -1.08      |
| China (Shanghai Composite) | Sell                    | 1.0       | -1.11 | -1.18     | -1.16      | -1.13      |
| Bitcoin C Hed              | Sell Ris                | 0.8       | -1.02 | -0.93     | -1.07      | -1.32      |
| Natural Gas Futures        | Sell                    | 1.0       | -1.71 | -1.7      | -1.67      | -1.4       |
| Silver                     | Sell                    | 1.0       | -1.06 | -1.49     | -1.19      | -0.84      |
| Corn Futures               | Sell                    | 0.5       | -0.92 | -1.0      | -0.91      | -2.05      |
| Wheat                      | Sell                    | 0.7       | -1.13 | -1.16     | -1.31      | -1.31      |
| UST 10yr Yield             | Sell                    | 1.0       | -2.08 | -1.95     | -1.73      | -1.54      |
| High Yield Corp Bond \$HYG | Sell                    | 1.0       | -1.17 | -0.84     | -0.33      | 0.36       |