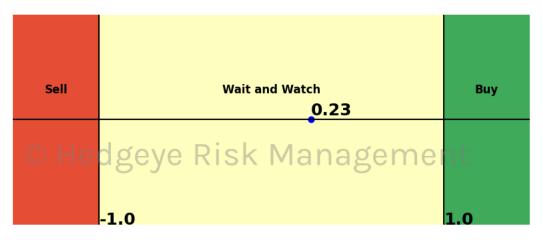

## **HedgAI Signals - Current Signals (Displaying Prediction Z Scores)**

| Asset                 | <b>Current Position</b> | Threshold | Today | 1 Day Ago | 2 Days Ago  | 3 Days Ago |
|-----------------------|-------------------------|-----------|-------|-----------|-------------|------------|
| <b>Meta Platforms</b> | Buy                     | 0.8       | 1.17  | 1.33      | 1.09        | 0.64       |
| Retail \$XRT          | Buy                     | 0.9       | 2.2   | 2.12      | 1.48        | 0.62       |
| Germany (Dax)         | He Buy eVe              | 0.5       | 1.08  | 1.44      | <b>1.59</b> | 0.6        |
| Platinum              | Buy                     | 1.0       | 1.5   | 1.42      | 1.31        | 1.23       |