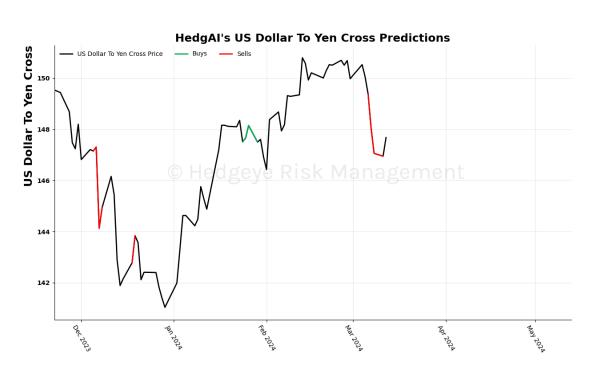

.0 and -1.0



### Palladium 15 Trading Day Predictions Thresholds of 0.8 and -0.8







### Platinum 15 Trading Day Predictions Thresholds of 1.0 and -1.0



Silver 15 Trading Day Predictions Thresholds of 1.0 and -1.0







### Gold 15 Trading Day Predictions Thresholds of 1.0 and -1.0



### Uranium \$URA 15 Trading Day Predictions Thresholds of 0.6 and -0.6







### Corn 15 Trading Day Predictions Thresholds of 0.5 and -0.5



Soybean 15 Trading Day Predictions Thresholds of 1.0 and -1.0







### Wheat 15 Trading Day Predictions Thresholds of 0.7 and -0.7



Sugar 15 Trading Day Predictions Thresholds of 0.9 and -0.9







### US Dollar 15 Trading Day Predictions Thresholds of 1.0 and -1.0



### Euro To US Dollar Cross 15 Trading Day Predictions Thresholds of 1.0 and -1.0







### British Pound To US Dollar Cross 15 Trading Day Predictions Thresholds of 0.8 and -0.8



### US Dollar To Yen Cross 15 Trading Day Predictions Thresholds of 1.0 and -1.0







### Canadian Dollar To US Dollar Cross 15 Trading Day Predictions Thresholds of 0.6 and -0.6



UST 2yr Yield 15 Trading Day Predictions Thresholds of 1.0 and -1.0







### UST 10yr Yield 15 Trading Day Predictions Thresholds of 1.0 and -1.0



UST 30yr Yield 15 Trading Day Predictions Thresholds of 1.0 and -1.0





High Yield Corp Bond \$HYG 15 Trading Day Predictions
Thresholds of 1.0 and -1.0



### **HedgAI Signals - Description/Tutorial/Disclaimer**

#### HedgAI Signals – Product Description

HedgAI Signals are simple at their core. The Signals are generated by our proprietary "HedgAI" artificial inte