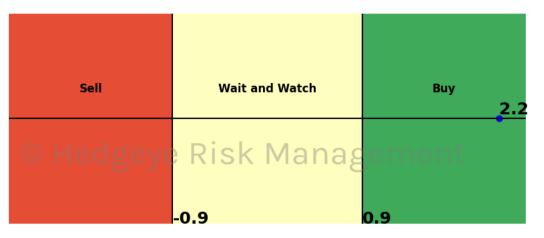

## **HedgAI Signals - Current Signals (Displaying Prediction Z Scores)**

| Asset                 | <b>Current Position</b> | Threshold | Today | 1 Day Ago | 2 Days Ago  | 3 Days Ago |
|-----------------------|-------------------------|-----------|-------|-----------|-------------|------------|
| <b>Meta Platforms</b> | Buy                     | 0.8       | 1.17  | 1.33      | 1.09        | 0.64       |
| Retail \$XRT          | Buy                     | 0.9       | 2.2   | 2.12      | 1.48        | 0.62       |
| Germany (Dax)         | He Buy eVe              | 0.5       | 1.08  | 1.44      | <b>1.59</b> | 0.6        |
| Platinum              | Buy                     | 1.0       | 1.5   | 1.42      | 1.31        | 1.23       |