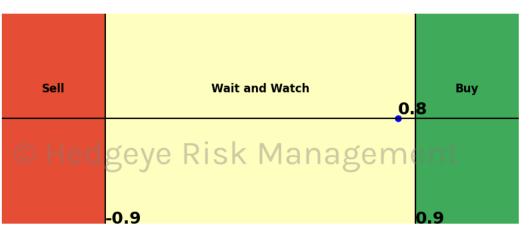

ictions Thresholds of 0.7 and -0.7



Steel 15 Trading Day Predictions Thresholds of 1.0 and -1.0







## Lithium \$LIT 15 Trading Day Predictions Thresholds of 1.0 and -1.0



### Palladium 15 Trading Day Predictions Thresholds of 0.8 and -0.8







### Platinum 15 Trading Day Predictions Thresholds of 1.0 and -1.0



Silver 15 Trading Day Predictions Thresholds of 1.0 and -1.0







### Gold 15 Trading Day Predictions Thresholds of 1.0 and -1.0



### Uranium \$URA 15 Trading Day Predictions Thresholds of 0.6 and -0.6







### Corn 15 Trading Day Predictions Thresholds of 0.5 and -0.5



Soybean 15 Trading Day Predictions Thresholds of 1.0 and -1.0







### Wheat 15 Trading Day Predictions Thresholds of 0.7 and -0.7



Sugar 15 Trading Day Predictions Thresholds of 0.9 and -0.9







### US Dollar 15 Trading Day Predictions Thresholds of 1.0 and -1.0



### Euro To US Dollar Cross 15 Trading Day Predictions Thresholds of 1.0 and -1.0







### British Pound To US Dollar Cross 15 Trading Day Predictions Thresholds of 0.8 and -0.8



### US Dollar To Yen Cross 15 Trading Day Predictions Thresholds of 1.0 and -1.0







### Canadian Dollar To US Dollar Cross 15 Trading Day Predictions Thresholds of 0.6 and -0.6



UST 2yr Yield 15 Trading Day Predictions Thresholds of 1.0 and -1.0







### UST 10yr Yield 15 Trading Day Predictions Thresholds of 1.0 and -1.0



UST 30yr Yield 15 Trading Day Predictions Thresholds of 1.0 and -1.0





High Yield Corp Bond \$HYG 15 Trading Day Predictions
Thresholds of 1.0 and -1.0



### **HedgAI Signals - Description/Tutorial/Dis