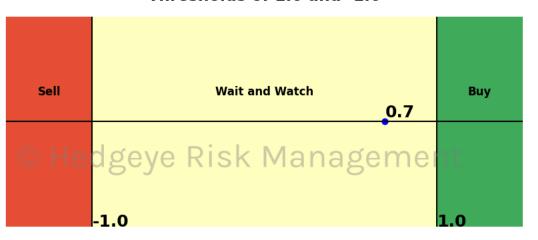

## **HedgAI Signals - Current Signals (Displaying Prediction Z Scores)**

| Asset                 | <b>Current Position</b> | Threshold | Today | 1 Day Ago | 2 Days Ago  | 3 Days Ago |
|-----------------------|-------------------------|-----------|-------|-----------|-------------|------------|
| <b>Meta Platforms</b> | Buy                     | 0.8       | 1.17  | 1.33      | 1.09        | 0.64       |
| Retail \$XRT          | Buy                     | 0.9       | 2.2   | 2.12      | 1.48        | 0.62       |
| Germany (Dax)         | He Buy eVe              | 0.5       | 1.08  | 1.44      | <b>1.59</b> | 0.6        |
| Platinum              | Buy                     | 1.0       | 1.5   | 1.42      | 1.31        | 1.23       |

| Asset                      | <b>Current Position</b> | Threshold | Today | 1 Day Ago | 2 Days Ago | 3 Days Ago |
|----------------------------|-------------------------|-----------|-------|-----------|------------|------------|
| Russell 2000               | Sell                    | 0.9       | -1.23 | -1.1      | -0.86      | -0.7       |
| Apple                      | Sell                    | 0.8       | -1.68 | -1.72     | -1.42      | -1.29      |
| Google                     | Sell                    | 1.0       | -1.58 | -1.68     | -1.76      | -1.8       |
| NVIDIA                     | Sell                    | 0.7       | -1.38 | -1.88     | -2.6       | -2.59      |
| Financials \$XLF           | Sell                    | 0.7       | -1.24 | -1.56     | -1.54      | -1.66      |
| Industrials \$XLI          | Sell                    | 0.8       | -0.8  | -1.01     | -1.18      | -1.08      |
| China (Shanghai Composite) | Sell                    | 1.0       | -1.11 | -1.18     | -1.16      | -1.13      |
| Bitcoin C Hed              | Sell Ris                | 0.8       | -1.02 | -0.93     | -1.07      | -1.32      |
| Natural Gas Futures        | Sell                    | 1.0       | -1.71 | -1.7      | -1.67      | -1.4       |
| Silver                     | Sell                    | 1.0       | -1.06 | -1.49     | -1.19      | -0.84      |
| Corn Futures               | Sell                    | 0.5       | -0.92 | -1.0      | -0.91      | -2.05      |
| Wheat                      | Sell                    | 0.7       | -1.13 | -1.16     | -1.31      | -1.31      |
| UST 10yr Yield             | Sell                    | 1.0       | -2.08 | -1.95     | -1.73      | -1.54      |
| High Yield Corp Bond \$HYG | Sell                    | 1.0       | -1.17 | -0.84     | -0.33      | 0.36       |