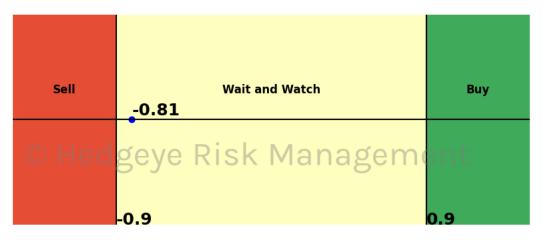

## **Contents:**

- Current Signals
- Summary Of Signals
- Asset Charts
- Description/Tutorial/Disclaimer
- Buys Added:
- Sells Added: High Yield Corp Bond \$HYG
- Buys Closed: UST 30yr Yield
- Sells Closed: Amazon, Energy \$XLE, Consumer Discretionary \$XLY