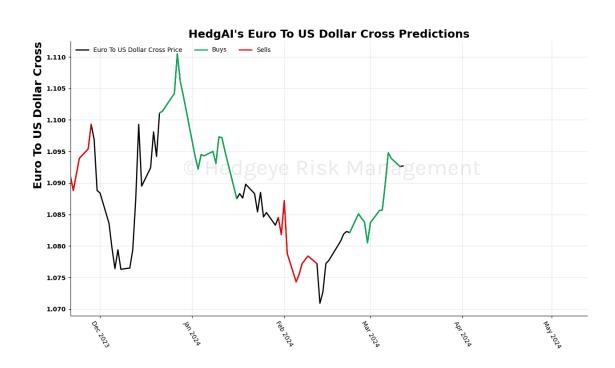

ons Thresholds of 0.7 and -0.7



Steel 15 Trading Day Predictions Thresholds of 1.0 and -1.0







## Lithium \$LIT 15 Trading Day Predictions Thresholds of 1.0 and -1.0



### Palladium 15 Trading Day Predictions Thresholds of 0.8 and -0.8







### Platinum 15 Trading Day Predictions Thresholds of 1.0 and -1.0



Silver 15 Trading Day Predictions Thresholds of 1.0 and -1.0







### Gold 15 Trading Day Predictions Thresholds of 1.0 and -1.0



### Uranium \$URA 15 Trading Day Predictions Thresholds of 0.6 and -0.6







### Corn 15 Trading Day Predictions Thresholds of 0.5 and -0.5



Soybean 15 Trading Day Predictions Thresholds of 1.0 and -1.0







### Wheat 15 Trading Day Predictions Thresholds of 0.7 and -0.7



Sugar 15 Trading Day Predictions Thresholds of 0.9 and -0.9







### US Dollar 15 Trading Day Predictions Thresholds of 1.0 and -1.0



### Euro To US Dollar Cross 15 Trading Day Predictions Thresholds of 1.0 and -1.0







### British Pound To US Dollar Cross 15 Trading Day Predictions Thresholds of 0.8 and -0.8



### US Dollar To Yen Cross 15 Trading Day Predictions Thresholds of 1.0 and -1.0







### Canadian Dollar To US Dollar Cross 15 Trading Day Predictions Thresholds of 0.6 and -0.6



UST 2yr Yield 15 Trading Day Predictions Thresholds of 1.0 and -1.0







### UST 10yr Yield 15 Trading Day Predictions Thresholds of 1.0 and -1.0



UST 30yr Yield 15 Trading Day Predictions Thresholds of 1.0 and -1.0





High Yield Corp Bond \$HYG 15 Trading Day Predictions
Thresholds of 1.0 and -1.0



### **HedgAI Signals - Description/Tutorial/Disclai