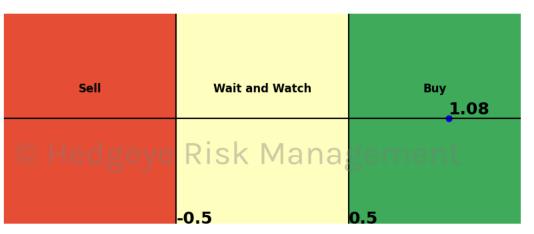

## **HedgAI Signals - Current Signals (Displaying Prediction Z Scores)**

| Asset                 | <b>Current Position</b> | Threshold | Today | 1 Day Ago | 2 Days Ago  | 3 Days Ago |
|-----------------------|-------------------------|-----------|-------|-----------|-------------|------------|
| <b>Meta Platforms</b> | Buy                     | 0.8       | 1.17  | 1.33      | 1.09        | 0.64       |
| Retail \$XRT          | Buy                     | 0.9       | 2.2   | 2.12      | 1.48        | 0.62       |
| Germany (Dax)         | He Buy eVe              | 0.5       | 1.08  | 1.44      | <b>1.59</b> | 0.6        |
| Platinum              | Buy                     | 1.0       | 1.5   | 1.42      | 1.31        | 1.23       |