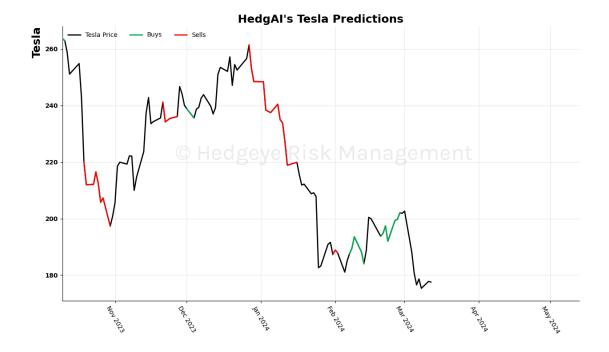

## HedgAI Signals - 03/13/2024

## **Contents:**

- Current Signals
- Summary Of Signals
- Asset Charts
- Description/Tutorial/Disclaimer
- Buys Added:
- Sells Added: High Yield Corp Bond \$HYG
- Buys Closed: UST 30yr Yield
- Sells Closed: Amazon, Energy \$XLE, Consumer Discretionary \$XLY