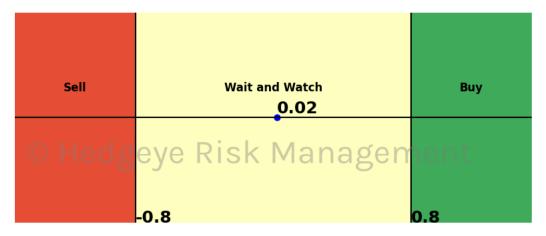

| High Yield Corp Bond \$HYG | Sell                    | 1.0       | -1.17 | -0.84     | -0.33      | 0.36       |

## **HedgAI Signals - Asset Charts**





### S&P 500 15 Trading Day Predictions Thresholds of 0.9 and -0.9



### NASDAQ 100 15 Trading Day Predictions Thresholds of 1.0 and -1.0







### Russell 2000 15 Trading Day Predictions Thresholds of 0.9 and -0.9



Apple 15 Trading Day Predictions Thresholds of 0.8 and -0.8







### Microsoft 15 Trading Day Predictions Thresholds of 0.8 and -0.8



Google 15 Trading Day Predictions Thresholds of 1.0 and -1.0







### Amazon 15 Trading Day Predictions Thresholds of 1.0 and -1.0



NVIDIA 15 Trading Day Predictions Thresholds of 0.7 and -0.7







Tesla 15 Trading Day Predictions Thresholds of 0.8 and -0.8



Meta 15 Trading Day Predictions Thresholds of 0.8 and -0.8







### Netflix 15 Trading Day Predictions Thresholds of 1.0 and -1.0



# Materials \$XLB 15 Trading Day Predictions Thresholds of 1.0 and -1.0







### Energy \$XLE 15 Trading Day Predictions Thresholds of 0.9 and -0.9



# Financials \$XLF 15 Trading Day Predictions Thresholds of 0.7 and -0.7







# Industrials \$XLI 15 Trading Day Predictions Thresholds of 0.8 and -0.8



# Technology \$XLK 15 Trading Day Predictions Thresholds of 1.0 and -1.0







# Consumer Staples \$XLP 15 Trading Day Predictions Thresholds of 1.0 and -1.0



# Utilities \$XLU 15 Trading Day Predictions Thresholds of 0.9 and -0.9







# Health Care \$XLV 15 Trading Day Predictions Thresholds of 0.9 and -0.9



# Consumer Discretionary \$XLY 15 T