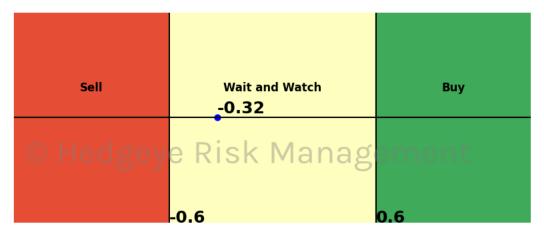

1.0 and -1.0



### Uranium \$URA 15 Trading Day Predictions Thresholds of 0.6 and -0.6







### Corn 15 Trading Day Predictions Thresholds of 0.5 and -0.5



Soybean 15 Trading Day Predictions Thresholds of 1.0 and -1.0







### Wheat 15 Trading Day Predictions Thresholds of 0.7 and -0.7



Sugar 15 Trading Day Predictions Thresholds of 0.9 and -0.9







### US Dollar 15 Trading Day Predictions Thresholds of 1.0 and -1.0



### Euro To US Dollar Cross 15 Trading Day Predictions Thresholds of 1.0 and -1.0







### British Pound To US Dollar Cross 15 Trading Day Predictions Thresholds of 0.8 and -0.8



### US Dollar To Yen Cross 15 Trading Day Predictions Thresholds of 1.0 and -1.0







### Canadian Dollar To US Dollar Cross 15 Trading Day Predictions Thresholds of 0.6 and -0.6



UST 2yr Yield 15 Trading Day Predictions Thresholds of 1.0 and -1.0







### UST 10yr Yield 15 Trading Day Predictions Thresholds of 1.0 and -1.0



UST 30yr Yield 15 Trading Day Predictions Thresholds of 1.0 and -1.0





High Yield Corp Bond \$HYG 15 Trading Day Predictions
Thresholds of 1.0 and -1.0



### **HedgAI Signals - Description/Tutorial/Disclaimer**

#### HedgAI Signals – Product Description

HedgAI Signals are simple at their core. The Signals are generated by our proprietary "HedgAI" artificial intelligence (AI) trained algorithms—applying non-linear, squared error methods—to identify relationships between past market data and desired predictive outcomes. Each HedgAI algorithm (the "Algo" or "Algos") is trained using one data set and validated and operated on a separate d