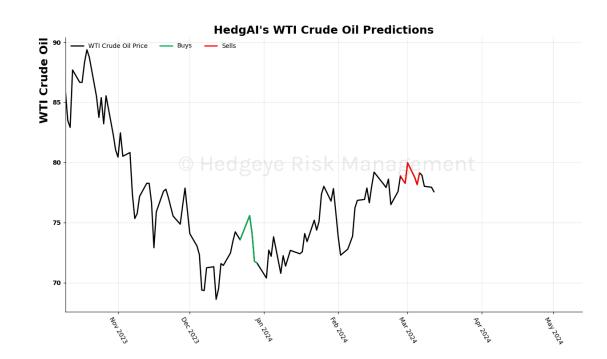

Industrials \$XLI 15 Trading Day Predictions Thresholds of 0.8 and -0.8



# Technology \$XLK 15 Trading Day Predictions Thresholds of 1.0 and -1.0







# Consumer Staples \$XLP 15 Trading Day Predictions Thresholds of 1.0 and -1.0



# Utilities \$XLU 15 Trading Day Predictions Thresholds of 0.9 and -0.9







# Health Care \$XLV 15 Trading Day Predictions Thresholds of 0.9 and -0.9



# Consumer Discretionary \$XLY 15 Trading Day Predictions Thresholds of 0.5 and -0.5







### Retail \$XRT 15 Trading Day Predictions Thresholds of 0.9 and -0.9



### Germany (Dax) 15 Trading Day Predictions Thresholds of 0.5 and -0.5







## China (Shanghai Composite) 15 Trading Day Predictions Thresholds of 1.0 and -1.0



Japan (Nikkei) 15 Trading Day Predictions Thresholds of 0.5 and -0.5







### Bitcoin 15 Trading Day Predictions Thresholds of 0.8 and -0.8



### WTI Crude Oil 15 Trading Day Predictions Thresholds of 1.0 and -1.0







### Brent Crude Oil 15 Trading Day Predictions Thresholds of 1.0 and -1.0



Nat Gas 15 Trading Day Predictions Thresholds of 1.0 and -1.0







Copper 15 Trading Day Predictions Thresholds of 0.7 and -0.7



Steel 15 Trading Day Predictions Thresholds of 1.0 and -1.0







## Lithium \$LIT 15 Trading Day Predictions Thresholds of 1.0 and -1.0



### Palladium 15 Trading Day Predictions Thresholds of 0.8 and -0.8







### Platinum 15 Trading Day Predictions Thresholds of 1.0 and -1.0



Silver 15 Trading Day Predictions Thresholds of 1.0 and -1.0







### Gold 15 Trading Day Predictions Thresholds of 1.0 and -1.0



### Uranium \$URA 15