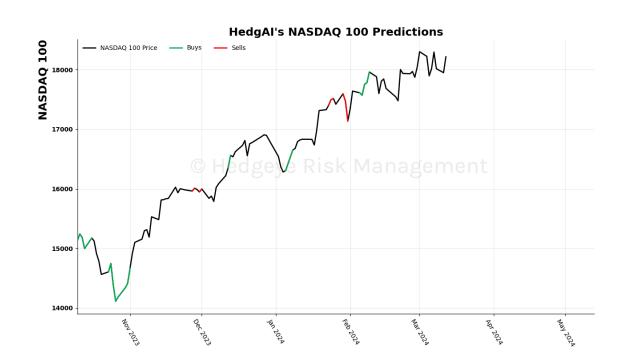

## HedgAI Signals - 03/13/2024

## **Contents:**

- Current Signals
- Summary Of Signals
- Asset Charts
- Description/Tutorial/Disclaimer
- Buys Added:
- Sells Added: High Yield Corp Bond \$HYG
- Buys Closed: UST 30yr Yield
- Sells Closed: Amazon, Energy \$XLE, Consumer Discretionary \$XLY