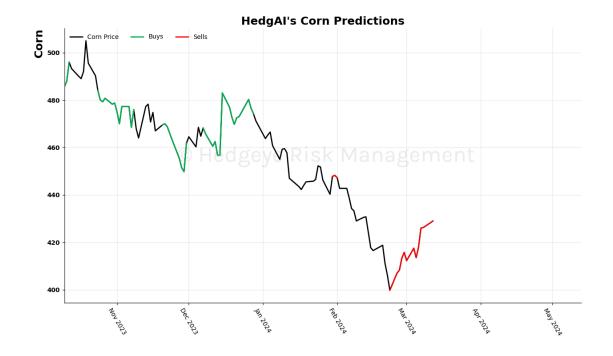

| Asset                      | <b>Current Position</b> | Threshold | Today | 1 Day Ago | 2 Days Ago | 3 Days Ago |
|----------------------------|-------------------------|-----------|-------|-----------|------------|------------|
| Russell 2000               | Sell                    | 0.9       | -1.23 | -1.1      | -0.86      | -0.7       |
| Apple                      | Sell                    | 0.8       | -1.68 | -1.72     | -1.42      | -1.29      |
| Google                     | Sell                    | 1.0       | -1.58 | -1.68     | -1.76      | -1.8       |
| NVIDIA                     | Sell                    | 0.7       | -1.38 | -1.88     | -2.6       | -2.59      |
| Financials \$XLF           | Sell                    | 0.7       | -1.24 | -1.56     | -1.54      | -1.66      |
| Industrials \$XLI          | Sell                    | 0.8       | -0.8  | -1.01     | -1.18      | -1.08      |
| China (Shanghai Composite) | Sell                    | 1.0       | -1.11 | -1.18     | -1.16      | -1.13      |
| Bitcoin C Hed              | Sell Ris                | 0.8       | -1.02 | -0.93     | -1.07      | -1.32      |
| Natural Gas Futures        | Sell                    | 1.0       | -1.71 | -1.7      | -1.67      | -1.4       |
| Silver                     | Sell                    | 1.0       | -1.06 | -1.49     | -1.19      | -0.84      |
| Corn Futures               | Sell                    | 0.5       | -0.92 | -1.0      | -0.91      | -2.05      |
| Wheat                      | Sell                    | 0.7       | -1.13 | -1.16     | -1.31      | -1.31      |
| UST 10yr Yield             | Sell                    | 1.0       | -2.08 | -1.95     | -1.73      | -1.54      |
| High Yield Corp Bond \$HYG | Sell                    | 1.0       | -1.17 | -0.84     | -0.33      | 0.36       |