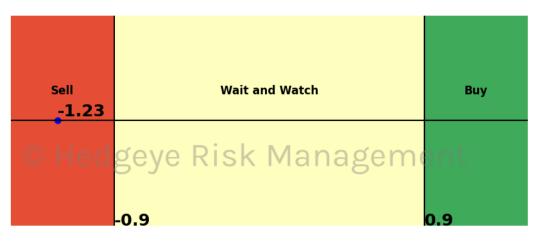

| Asset                      | <b>Current Position</b> | Threshold | Today | 1 Day Ago | 2 Days Ago | 3 Days Ago |
|----------------------------|-------------------------|-----------|-------|-----------|------------|------------|
| Russell 2000               | Sell                    | 0.9       | -1.23 | -1.1      | -0.86      | -0.7       |
| Apple                      | Sell                    | 0.8       | -1.68 | -1.72     | -1.42      | -1.29      |
| Google                     | Sell                    | 1.0       | -1.58 | -1.68     | -1.76      | -1.8       |
| NVIDIA                     | Sell                    | 0.7       | -1.38 | -1.88     | -2.6       | -2.59      |
| Financials \$XLF           | Sell                    | 0.7       | -1.24 | -1.56     | -1.54      | -1.66      |
| Industrials \$XLI          | Sell                    | 0.8       | -0.8  | -1.01     | -1.18      | -1.08      |
| China (Shanghai Composite) | Sell                    | 1.0       | -1.11 | -1.18     | -1.16      | -1.13      |
| Bitcoin C Hed              | Sell Ris                | 0.8       | -1.02 | -0.93     | -1.07      | -1.32      |
| Natural Gas Futures        | Sell                    | 1.0       | -1.71 | -1.7      | -1.67      | -1.4       |
| Silver                     | Sell                    | 1.0       | -1.06 | -1.49     | -1.19      | -0.84      |
| Corn Futures               | Sell                    | 0.5       | -0.92 | -1.0      | -0.91      | -2.05      |
| Wheat                      | Sell                    | 0.7       | -1.13 | -1.16     | -1.31      | -1.31      |
| UST 10yr Yield             | Sell                    | 1.0       | -2.08 | -1.95     | -1.73      | -1.54      |
| High Yield Corp Bond \$HYG | Sell                    | 1.0       | -1.17 | -0.84     | -0.33      | 0.36       |