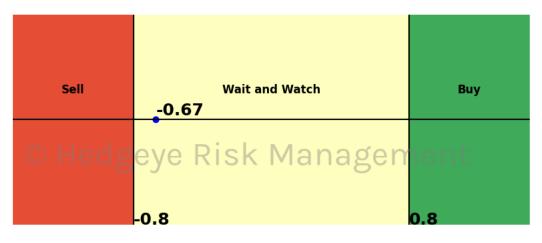

## **HedgAI Signals - Current Signals (Displaying Prediction Z Scores)**

| Asset                 | <b>Current Position</b> | Threshold | Today | 1 Day Ago | 2 Days Ago  | 3 Days Ago |
|-----------------------|-------------------------|-----------|-------|-----------|-------------|------------|
| <b>Meta Platforms</b> | Buy                     | 0.8       | 1.17  | 1.33      | 1.09        | 0.64       |
| Retail \$XRT          | Buy                     | 0.9       | 2.2   | 2.12      | 1.48        | 0.62       |
| Germany (Dax)         | He Buy eVe              | 0.5       | 1.08  | 1.44      | <b>1.59</b> | 0.6        |
| Platinum              | Buy                     | 1.0       | 1.5   | 1.42      | 1.31        | 1.23       |