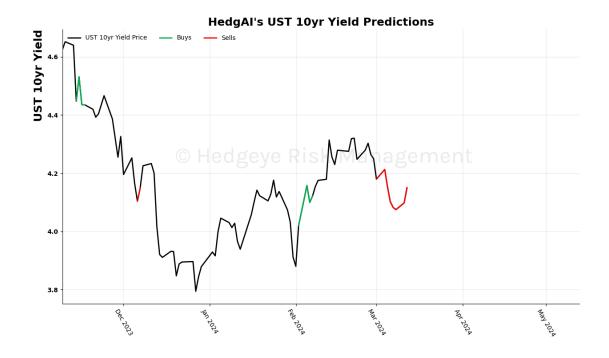

| Asset                      | <b>Current Position</b> | Threshold | Today | 1 Day Ago | 2 Days Ago | 3 Days Ago |
|----------------------------|-------------------------|-----------|-------|-----------|------------|------------|
| Russell 2000               | Sell                    | 0.9       | -1.23 | -1.1      | -0.86      | -0.7       |
| Apple                      | Sell                    | 0.8       | -1.68 | -1.72     | -1.42      | -1.29      |
| Google                     | Sell                    | 1.0       | -1.58 | -1.68     | -1.76      | -1.8       |
| NVIDIA                     | Sell                    | 0.7       | -1.38 | -1.88     | -2.6       | -2.59      |
| Financials \$XLF           | Sell                    | 0.7       | -1.24 | -1.56     | -1.54      | -1.66      |
| Industrials \$XLI          | Sell                    | 0.8       | -0.8  | -1.01     | -1.18      | -1.08      |
| China (Shanghai Composite) | Sell                    | 1.0       | -1.11 | -1.18     | -1.16      | -1.13      |
| Bitcoin C Hed              | Sell Ris                | 0.8       | -1.02 | -0.93     | -1.07      | -1.32      |
| Natural Gas Futures        | Sell                    | 1.0       | -1.71 | -1.7      | -1.67      | -1.4       |
| Silver                     | Sell                    | 1.0       | -1.06 | -1.49     | -1.19      | -0.84      |
| Corn Futures               | Sell                    | 0.5       | -0.92 | -1.0      | -0.91      | -2.05      |
| Wheat                      | Sell                    | 0.7       | -1.13 | -1.16     | -1.31      | -1.31      |
| UST 10yr Yield             | Sell                    | 1.0       | -2.08 | -1.95     | -1.73      | -1.54      |
| High Yield Corp Bond \$HYG | Sell                    | 1.0       | -1.17 | -0.84     | -0.33      | 0.36       |