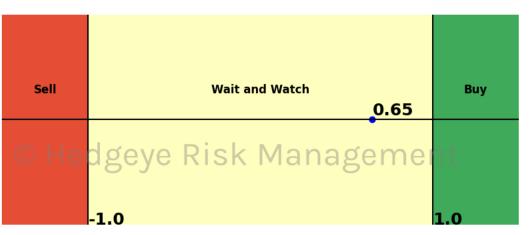

ctions Thresholds of 0.9 and -0.9



### NASDAQ 100 15 Trading Day Predictions Thresholds of 1.0 and -1.0







### Russell 2000 15 Trading Day Predictions Thresholds of 0.9 and -0.9



Apple 15 Trading Day Predictions Thresholds of 0.8 and -0.8







### Microsoft 15 Trading Day Predictions Thresholds of 0.8 and -0.8



Google 15 Trading Day Predictions Thresholds of 1.0 and -1.0







### Amazon 15 Trading Day Predictions Thresholds of 1.0 and -1.0



NVIDIA 15 Trading Day Predictions Thresholds of 0.7 and -0.7







Tesla 15 Trading Day Predictions Thresholds of 0.8 and -0.8



Meta 15 Trading Day Predictions Thresholds of 0.8 and -0.8







### Netflix 15 Trading Day Predictions Thresholds of 1.0 and -1.0



# Materials \$XLB 15 Trading Day Predictions Thresholds of 1.0 and -1.0







### Energy \$XLE 15 Trading Day Predictions Thresholds of 0.9 and -0.9



# Financials \$XLF 15 Trading Day Predictions Thresholds of 0.7 and -0.7







# Industrials \$XLI 15 Trading Day Predictions Thresholds of 0.8 and -0.8



# Technology \$XLK 15 Trading Day Predictions Thresholds of 1.0 and -1.0







# Consumer Staples \$XLP 15 Trading Day Predictions Thresholds of 1.0 and -1.0



# Utilities \$XLU 15 Trading Day Predictions Thresholds of 0.9 and -0.9







# Health Care \$XLV 15 Trading Day Predictions Thresholds of 0.9 and -0.9



# Consumer Discretionary \$XLY 15 Trading Day Predictions Thresholds of 0.5 and -0.5







### Retail \$XRT 15 Trading Day Predictions Thresholds of 0.9 and -0.9



### Germany (Dax) 15 Trading Day Predictions Thresholds of 0.5 and -0.5