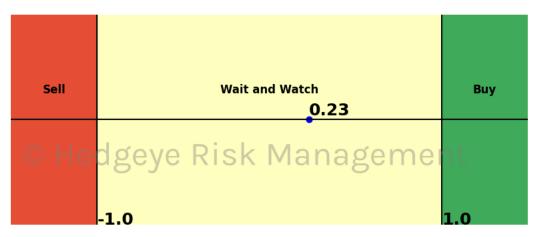

## **HedgAI Signals - Current Signals (Displaying Prediction Z Scores)**

| Asset                 | <b>Current Position</b> | Threshold | Today | 1 Day Ago | 2 Days Ago  | 3 Days Ago |
|-----------------------|-------------------------|-----------|-------|-----------|-------------|------------|
| <b>Meta Platforms</b> | Buy                     | 0.8       | 1.17  | 1.33      | 1.09        | 0.64       |
| Retail \$XRT          | Buy                     | 0.9       | 2.2   | 2.12      | 1.48        | 0.62       |
| Germany (Dax)         | He Buy eVe              | 0.5       | 1.08  | 1.44      | <b>1.59</b> | 0.6        |
| Platinum              | Buy                     | 1.0       | 1.5   | 1.42      | 1.31        | 1.23       |