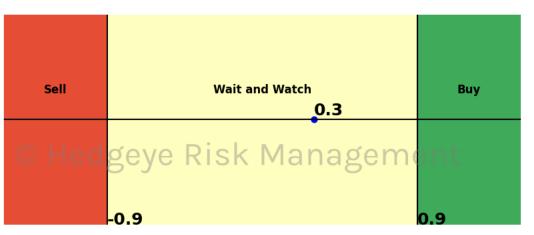

## **HedgAI Signals - Current Signals (Displaying Prediction Z Scores)**

| Asset                 | <b>Current Position</b> | Threshold | Today | 1 Day Ago | 2 Days Ago  | 3 Days Ago |
|-----------------------|-------------------------|-----------|-------|-----------|-------------|------------|
| <b>Meta Platforms</b> | Buy                     | 0.8       | 1.17  | 1.33      | 1.09        | 0.64       |
| Retail \$XRT          | Buy                     | 0.9       | 2.2   | 2.12      | 1.48        | 0.62       |
| Germany (Dax)         | He Buy eVe              | 0.5       | 1.08  | 1.44      | <b>1.59</b> | 0.6        |
| Platinum              | Buy                     | 1.0       | 1.5   | 1.42      | 1.31        | 1.23       |