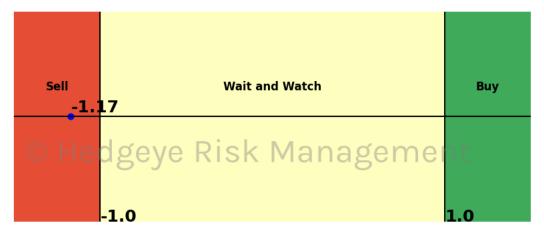

| Asset                      | <b>Current Position</b> | Threshold | Today | 1 Day Ago | 2 Days Ago | 3 Days Ago |
|----------------------------|-------------------------|-----------|-------|-----------|------------|------------|
| Russell 2000               | Sell                    | 0.9       | -1.23 | -1.1      | -0.86      | -0.7       |
| Apple                      | Sell                    | 0.8       | -1.68 | -1.72     | -1.42      | -1.29      |
| Google                     | Sell                    | 1.0       | -1.58 | -1.68     | -1.76      | -1.8       |
| NVIDIA                     | Sell                    | 0.7       | -1.38 | -1.88     | -2.6       | -2.59      |
| Financials \$XLF           | Sell                    | 0.7       | -1.24 | -1.56     | -1.54      | -1.66      |
| Industrials \$XLI          | Sell                    | 0.8       | -0.8  | -1.01     | -1.18      | -1.08      |
| China (Shanghai Composite) | Sell                    | 1.0       | -1.11 | -1.18     | -1.16      | -1.13      |
| Bitcoin C Hed              | Sell Ris                | 0.8       | -1.02 | -0.93     | -1.07      | -1.32      |
| Natural Gas Futures        | Sell                    | 1.0       | -1.71 | -1.7      | -1.67      | -1.4       |
| Silver                     | Sell                    | 1.0       | -1.06 | -1.49     | -1.19      | -0.84      |
| Corn Futures               | Sell                    | 0.5       | -0.92 | -1.0      | -0.91      | -2.05      |
| Wheat                      | Sell                    | 0.7       | -1.13 | -1.16     | -1.31      | -1.31      |
| UST 10yr Yield             | Sell                    | 1.0       | -2.08 | -1.95     | -1.73      | -1.54      |
| High Yield Corp Bond \$HYG | Sell                    | 1.0       | -1.17 | -0.84     | -0.33      | 0.36       |