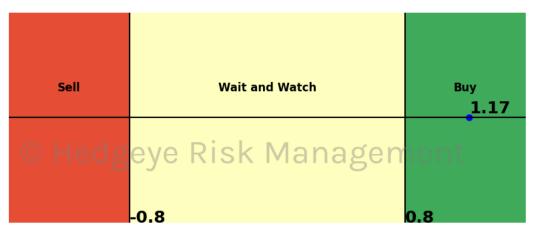

## **HedgAI Signals - Current Signals (Displaying Prediction Z Scores)**

| Asset                 | <b>Current Position</b> | Threshold | Today | 1 Day Ago | 2 Days Ago  | 3 Days Ago |
|-----------------------|-------------------------|-----------|-------|-----------|-------------|------------|
| <b>Meta Platforms</b> | Buy                     | 0.8       | 1.17  | 1.33      | 1.09        | 0.64       |
| Retail \$XRT          | Buy                     | 0.9       | 2.2   | 2.12      | 1.48        | 0.62       |
| Germany (Dax)         | He Buy eVe              | 0.5       | 1.08  | 1.44      | <b>1.59</b> | 0.6        |
| Platinum              | Buy                     | 1.0       | 1.5   | 1.42      | 1.31        | 1.23       |