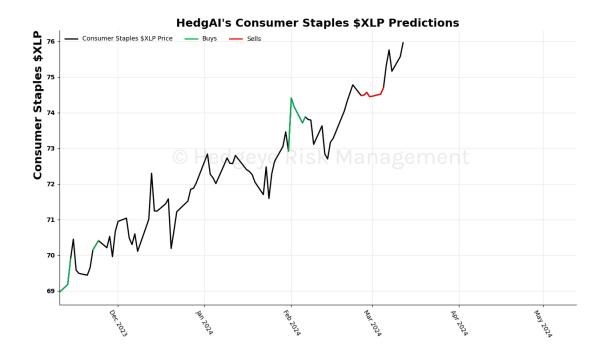

## HedgAI Signals - 03/13/2024

## **Contents:**

- Current Signals
- Summary Of Signals
- Asset Charts
- Description/Tutorial/Disclaimer
- Buys Added:
- Sells Added: High Yield Corp Bond \$HYG
- Buys Closed: UST 30yr Yield
- Sells Closed: Amazon, Energy \$XLE, Consumer Discretionary \$XLY