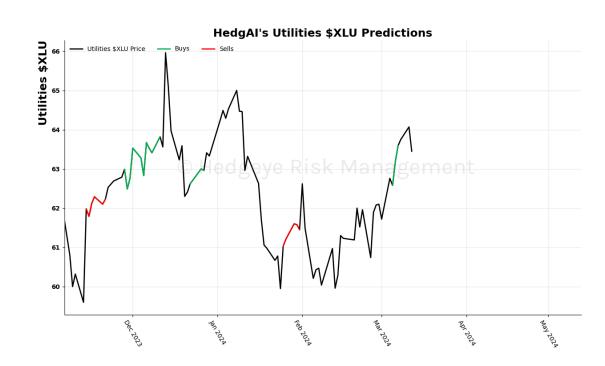

## HedgAI Signals - 03/13/2024

## **Contents:**

- Current Signals
- Summary Of Signals
- Asset Charts
- Description/Tutorial/Disclaimer
- Buys Added:
- Sells Added: High Yield Corp Bond \$HYG
- Buys Closed: UST 30yr Yield
- Sells Closed: Amazon, Energy \$XLE, Consumer Discretionary \$XLY