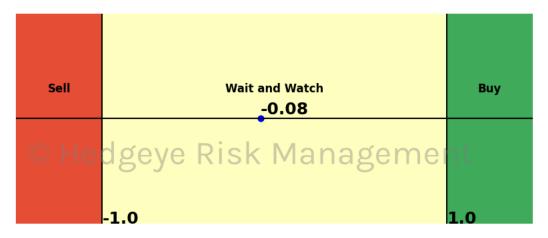

## **HedgAI Signals - Current Signals (Displaying Prediction Z Scores)**

| Asset                  | <b>Current Position</b> | Threshold  | Today | 1 Day Ago | 2 Days Ago | 3 Days Ago |
|------------------------|-------------------------|------------|-------|-----------|------------|------------|
| Technology \$XLK       | Buy                     | 1.0        | 1.0   | 1.16      | 1.13       | 0.91       |
| Consumer Staples \$XLP | Buy                     | 1.0        | 1.29  | 1.49      | 1.44       | 1.27       |
| Japan (Nikkei)         | Buy                     | 0.5        | 0.7   | -0.05     | -0.05      | -0.07      |
| WTI Crude Oil          | ed of Buye Ri           | S < 1.0/ a | 1.01  | -0.19     | -1.15      | -1.88      |
| Palladium              | Buy                     | 0.8        | 0.98  | 0.93      | 0.95       | 0.86       |
| Silver                 | Buy                     | 1.0        | 1.83  | 2.15      | 2.66       | 2.71       |