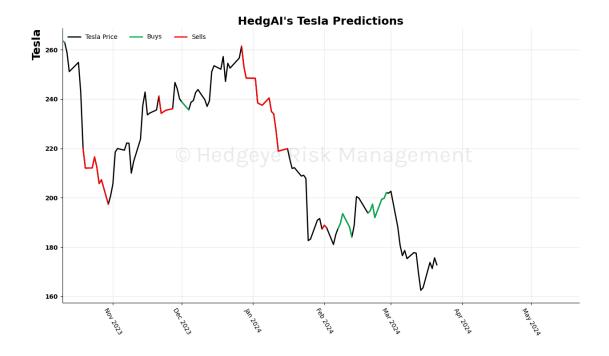

|

## **HedgAI Signals - Asset Charts**





### S&P 500 15 Trading Day Predictions Thresholds of 0.9 and -0.9



#### NASDAQ 100 15 Trading Day Predictions Thresholds of 1.0 and -1.0







#### Russell 2000 15 Trading Day Predictions Thresholds of 0.9 and -0.9



Apple 15 Trading Day Predictions Thresholds of 0.8 and -0.8







### Microsoft 15 Trading Day Predictions Thresholds of 0.8 and -0.8



Google 15 Trading Day Predictions Thresholds of 1.0 and -1.0







#### Amazon 15 Trading Day Predictions Thresholds of 1.0 and -1.0



NVIDIA 15 Trading Day Predictions Thresholds of 0.7 and -0.7







Tesla 15 Trading Day Predictions Thresholds of 0.8 and -0.8



Meta 15 Trading Day Predictions Thresholds of 0.8 and -0.8







#### Netflix 15 Trading Day Predictions Thresholds of 1.0 and -1.0



# Materials \$XLB 15 Trading Day Predictions Thresholds of 1.0 and -1.0







### Energy \$XLE 15 Trading Day Predictions Thresholds of 0.9 and -0.9



# Financials \$XLF 15 Trading Day Predictions Thresholds of 0.7 and -0.7







# Industrials \$XLI 15 Trading Day Predictions Thresholds of 0.8 and -0.8



#### Technology \$XLK 15 Trading Day Predictions Thresholds of 1.0 and -1.0







# Consumer Staples \$XLP 15 Trading Day Predictions Thresholds of 1.0 and -1.0



# Utilities \$XLU 15 Trading Day Predictions Thresholds of 0.9 and -0.9







# Health Care \$XLV 15 Trading Day Predicti