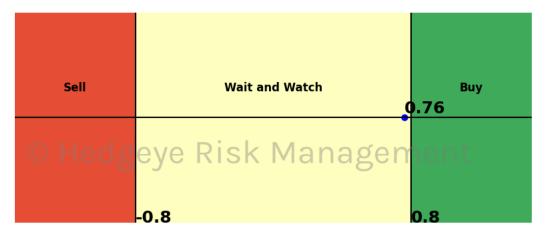

### Platinum 15 Trading Day Predictions Thresholds of 1.0 and -1.0



Silver 15 Trading Day Predictions Thresholds of 1.0 and -1.0







### Gold 15 Trading Day Predictions Thresholds of 1.0 and -1.0



Uranium \$URA 15 Trading Day Predictions Thresholds of 0.6 and -0.6







### Corn 15 Trading Day Predictions Thresholds of 0.5 and -0.5



Soybean 15 Trading Day Predictions Thresholds of 1.0 and -1.0







Wheat 15 Trading Day Predictions Thresholds of 0.7 and -0.7



Sugar 15 Trading Day Predictions Thresholds of 0.9 and -0.9







### US Dollar 15 Trading Day Predictions Thresholds of 1.0 and -1.0



#### Euro To US Dollar Cross 15 Trading Day Predictions Thresholds of 1.0 and -1.0







#### British Pound To US Dollar Cross 15 Trading Day Predictions Thresholds of 0.8 and -0.8



US Dollar To Yen Cross 15 Trading Day Predictions Thresholds of 1.0 and -1.0







### Canadian Dollar To US Dollar Cross 15 Trading Day Predictions Thresholds of 0.6 and -0.6



UST 2yr Yield 15 Trading Day Predictions Thresholds of 1.0 and -1.0







### UST 10yr Yield 15 Trading Day Predictions Thresholds of 1.0 and -1.0



UST 30yr Yield 15 Trading Day Predictions Thresholds of 1.0 and -1.0





High Yield Corp Bond \$HYG 15 Trading Day Predictions
Thresholds of 1.0 and -1.0



### **HedgAI Signals - Description/Tutorial/Disclaimer**

#### HedgAI Signals – Product Description

HedgAI Signals are simple at their core. The Signals are generated by our proprietary "HedgAI" artificial intelligence (AI) trained algorithms—applying non-linear, squared error methods—to identify relationsh