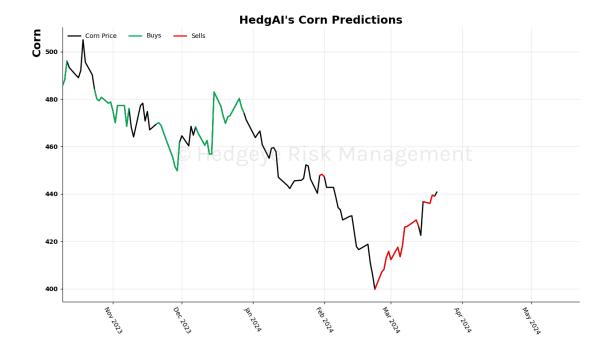

## **HedgAI Signals - Current Signals (Displaying Prediction Z Scores)**

| Asset                  | <b>Current Position</b> | Threshold  | Today | 1 Day Ago | 2 Days Ago | 3 Days Ago |
|------------------------|-------------------------|------------|-------|-----------|------------|------------|
| Technology \$XLK       | Buy                     | 1.0        | 1.0   | 1.16      | 1.13       | 0.91       |
| Consumer Staples \$XLP | Buy                     | 1.0        | 1.29  | 1.49      | 1.44       | 1.27       |
| Japan (Nikkei)         | Buy                     | 0.5        | 0.7   | -0.05     | -0.05      | -0.07      |
| WTI Crude Oil          | ed of Buye Ri           | S < 1.0/ a | 1.01  | -0.19     | -1.15      | -1.88      |
| Palladium              | Buy                     | 0.8        | 0.98  | 0.93      | 0.95       | 0.86       |
| Silver                 | Buy                     | 1.0        | 1.83  | 2.15      | 2.66       | 2.71       |

| Asset                              | <b>Current Position</b> | Threshold  | Today | 1 Day Ago | 2 Days Ago | 3 Days Ago |
|------------------------------------|-------------------------|------------|-------|-----------|------------|------------|
| Russell 2000                       | Sell                    | 0.9        | -1.25 | -1.27     | -1.27      | -1.29      |
| Apple                              | Sell                    | 0.8        | -1.2  | -1.3      | -2.18      | -2.53      |
| Energy \$XLE                       | Sell                    | 0.9        | -1.04 | -1.19     | -1.18      | -1.14      |
| Consumer Discretionary \$XLY       | Sell                    | 0.5        | -1.52 | -1.54     | -1.24      | -0.81      |
| Retail \$XRT                       | Sell                    | 0.9        | -1.76 | -2.56     | -2.94      | -2.61      |
| Natural Gas Futures                | Sell                    | 1.0        | -1.21 | -1.2      | -1.19      | -1.25      |
| Gold © Hedg                        | eve sell's              | V a1.0 a s | -1.05 | -0.79     | -0.46      | -0.13      |
| Soybean Futures                    | Sell                    | 1.0        | -2.21 | -1.9      | -1.7       | -1.54      |
| Wheat                              | Sell                    | 0.7        | -1.23 | -0.98     | -1.25      | -1.1       |
| Canadian Dollar To US Dollar Cross | Sell                    | 0.6        | -1.46 | -1.55     | -1.4       | -1.13      |
| UST 10yr Yield                     | Sell                    | 1.0        | -2.19 | -2.32     | -2.41      | -2.4       |
| High Yield Corp Bond \$HYG         | Sell                    | 1.0        | -2.14 | -2.02     | -1.78      | -1.39      |