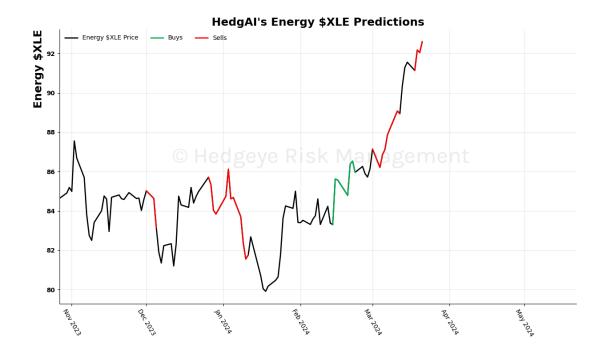

| Asset                              | <b>Current Position</b> | Threshold  | Today | 1 Day Ago | 2 Days Ago | 3 Days Ago |
|------------------------------------|-------------------------|------------|-------|-----------|------------|------------|
| Russell 2000                       | Sell                    | 0.9        | -1.25 | -1.27     | -1.27      | -1.29      |
| Apple                              | Sell                    | 0.8        | -1.2  | -1.3      | -2.18      | -2.53      |
| Energy \$XLE                       | Sell                    | 0.9        | -1.04 | -1.19     | -1.18      | -1.14      |
| Consumer Discretionary \$XLY       | Sell                    | 0.5        | -1.52 | -1.54     | -1.24      | -0.81      |
| Retail \$XRT                       | Sell                    | 0.9        | -1.76 | -2.56     | -2.94      | -2.61      |
| Natural Gas Futures                | Sell                    | 1.0        | -1.21 | -1.2      | -1.19      | -1.25      |
| Gold © Hedg                        | eve sell's              | V a1.0 a s | -1.05 | -0.79     | -0.46      | -0.13      |
| Soybean Futures                    | Sell                    | 1.0        | -2.21 | -1.9      | -1.7       | -1.54      |
| Wheat                              | Sell                    | 0.7        | -1.23 | -0.98     | -1.25      | -1.1       |
| Canadian Dollar To US Dollar Cross | Sell                    | 0.6        | -1.46 | -1.55     | -1.4       | -1.13      |
| UST 10yr Yield                     | Sell                    | 1.0        | -2.19 | -2.32     | -2.41      | -2.4       |
| High Yield Corp Bond \$HYG         | Sell                    | 1.0        | -2.14 | -2.02     | -1.78      | -1.39      |