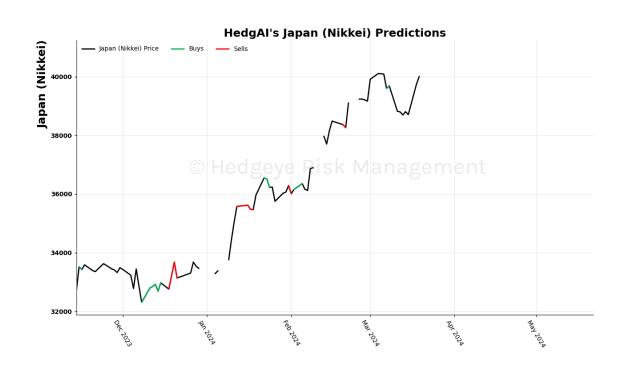

## HedgAI Signals - 03/22/2024

## **Contents:**

- Current Signals
- Summary Of Signals
- Asset Charts
- Description/Tutorial/Disclaimer
- Buys Added: Japan (Nikkei), WTI Crude Oil
- Sells Added: Gold
- Buys Closed: NVIDIA, British Pound To US Dollar Cross
- Sells Closed: Industrials \$XLI

## **HedgAI Signals - Current Signals (Displaying Prediction Z Scores)**

| Asset                  | <b>Current Position</b> | Threshold  | Today | 1 Day Ago | 2 Days Ago | 3 Days Ago |
|------------------------|-------------------------|------------|-------|-----------|------------|------------|
| Technology \$XLK       | Buy                     | 1.0        | 1.0   | 1.16      | 1.13       | 0.91       |
| Consumer Staples \$XLP | Buy                     | 1.0        | 1.29  | 1.49      | 1.44       | 1.27       |
| Japan (Nikkei)         | Buy                     | 0.5        | 0.7   | -0.05     | -0.05      | -0.07      |
| WTI Crude Oil          | ed of Buye Ri           | S < 1.0/ a | 1.01  | -0.19     | -1.15      | -1.88      |
| Palladium              | Buy                     | 0.8        | 0.98  | 0.93      | 0.95       | 0.86       |
| Silver                 | Buy                     | 1.0        | 1.83  | 2.15      | 2.66       | 2.71       |