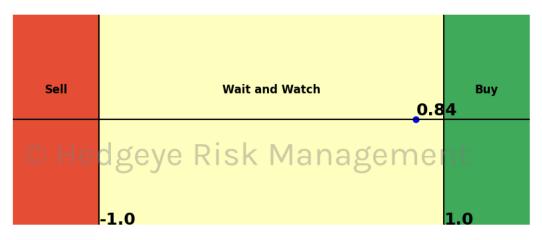

## **HedgAI Signals - Current Signals (Displaying Prediction Z Scores)**

| Asset                  | <b>Current Position</b> | Threshold  | Today | 1 Day Ago | 2 Days Ago | 3 Days Ago |
|------------------------|-------------------------|------------|-------|-----------|------------|------------|
| Technology \$XLK       | Buy                     | 1.0        | 1.0   | 1.16      | 1.13       | 0.91       |
| Consumer Staples \$XLP | Buy                     | 1.0        | 1.29  | 1.49      | 1.44       | 1.27       |
| Japan (Nikkei)         | Buy                     | 0.5        | 0.7   | -0.05     | -0.05      | -0.07      |
| WTI Crude Oil          | ed of Buye Ri           | S < 1.0/ a | 1.01  | -0.19     | -1.15      | -1.88      |
| Palladium              | Buy                     | 0.8        | 0.98  | 0.93      | 0.95       | 0.86       |
| Silver                 | Buy                     | 1.0        | 1.83  | 2.15      | 2.66       | 2.71       |