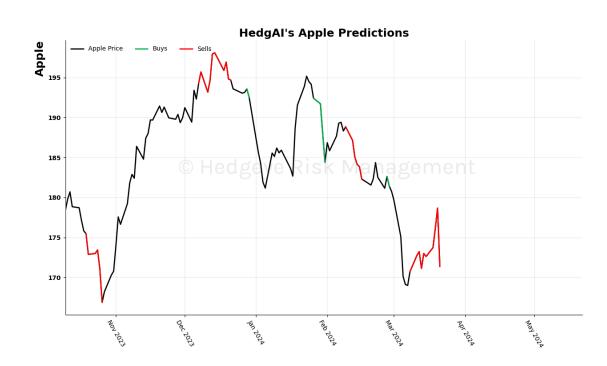

| Asset                              | <b>Current Position</b> | Threshold  | Today | 1 Day Ago | 2 Days Ago | 3 Days Ago |
|------------------------------------|-------------------------|------------|-------|-----------|------------|------------|
| Russell 2000                       | Sell                    | 0.9        | -1.25 | -1.27     | -1.27      | -1.29      |
| Apple                              | Sell                    | 0.8        | -1.2  | -1.3      | -2.18      | -2.53      |
| Energy \$XLE                       | Sell                    | 0.9        | -1.04 | -1.19     | -1.18      | -1.14      |
| Consumer Discretionary \$XLY       | Sell                    | 0.5        | -1.52 | -1.54     | -1.24      | -0.81      |
| Retail \$XRT                       | Sell                    | 0.9        | -1.76 | -2.56     | -2.94      | -2.61      |
| Natural Gas Futures                | Sell                    | 1.0        | -1.21 | -1.2      | -1.19      | -1.25      |
| Gold © Hedg                        | eve sell's              | V a1.0 a s | -1.05 | -0.79     | -0.46      | -0.13      |
| Soybean Futures                    | Sell                    | 1.0        | -2.21 | -1.9      | -1.7       | -1.54      |
| Wheat                              | Sell                    | 0.7        | -1.23 | -0.98     | -1.25      | -1.1       |
| Canadian Dollar To US Dollar Cross | Sell                    | 0.6        | -1.46 | -1.55     | -1.4       | -1.13      |
| UST 10yr Yield                     | Sell                    | 1.0        | -2.19 | -2.32     | -2.41      | -2.4       |
| High Yield Corp Bond \$HYG         | Sell                    | 1.0        | -2.14 | -2.02     | -1.78      | -1.39      |