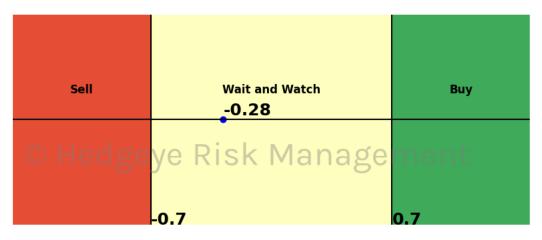

Thresholds of 0.9 and -0.9



## Consumer Discretionary \$XLY 15 Trading Day Predictions Thresholds of 0.5 and -0.5







### Retail \$XRT 15 Trading Day Predictions Thresholds of 0.9 and -0.9



### Germany (Dax) 15 Trading Day Predictions Thresholds of 0.5 and -0.5







# China (Shanghai Composite) 15 Trading Day Predictions Thresholds of 1.0 and -1.0



Japan (Nikkei) 15 Trading Day Predictions Thresholds of 0.5 and -0.5







#### Bitcoin 15 Trading Day Predictions Thresholds of 0.8 and -0.8



#### WTI Crude Oil 15 Trading Day Predictions Thresholds of 1.0 and -1.0







### Brent Crude Oil 15 Trading Day Predictions Thresholds of 1.0 and -1.0



Nat Gas 15 Trading Day Predictions Thresholds of 1.0 and -1.0







### Copper 15 Trading Day Predictions Thresholds of 0.7 and -0.7



Steel 15 Trading Day Predictions Thresholds of 1.0 and -1.0







## Lithium \$LIT 15 Trading Day Predictions Thresholds of 1.0 and -1.0



Palladium 15 Trading Day Predictions Thresholds of 0.8 and -0.8







### Platinum 15 Trading Day Predictions Thresholds of 1.0 and -1.0



Silver 15 Trading Day Predictions Thresholds of 1.0 and -1.0







### Gold 15 Trading Day Predictions Thresholds of 1.0 and -1.0



Uranium \$URA 15 Trading Day Predictions Thresholds of 0.6 and -0.6







### Corn 15 Trading Day Predictions Thresholds of 0.5 and -0.5



Soybean 15 Trading Day Predictions Thresholds of 1.0 and -1.0







Wheat 15 Trading Day Predictions Thresholds of 0.7 and -0.7



Sugar 15 Trading Day Predictions Thresholds of 0.9 and -0.9







### US Dollar 15 Trading Day Predictions T