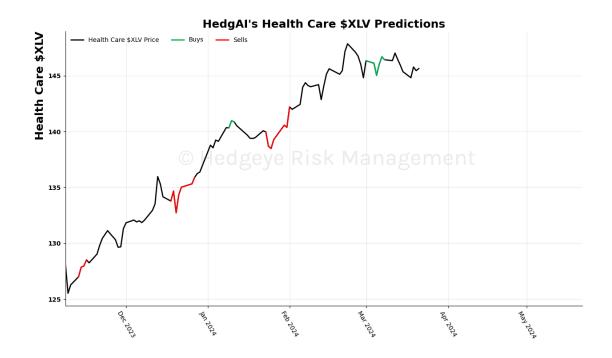

## **HedgAI Signals - Current Signals (Displaying Prediction Z Scores)**

| Asset                  | <b>Current Position</b> | Threshold  | Today | 1 Day Ago | 2 Days Ago | 3 Days Ago |
|------------------------|-------------------------|------------|-------|-----------|------------|------------|
| Technology \$XLK       | Buy                     | 1.0        | 1.0   | 1.16      | 1.13       | 0.91       |
| Consumer Staples \$XLP | Buy                     | 1.0        | 1.29  | 1.49      | 1.44       | 1.27       |
| Japan (Nikkei)         | Buy                     | 0.5        | 0.7   | -0.05     | -0.05      | -0.07      |
| WTI Crude Oil          | ed of Buye Ri           | S < 1.0/ a | 1.01  | -0.19     | -1.15      | -1.88      |
| Palladium              | Buy                     | 0.8        | 0.98  | 0.93      | 0.95       | 0.86       |
| Silver                 | Buy                     | 1.0        | 1.83  | 2.15      | 2.66       | 2.71       |

| Asset                              | <b>Current Position</b> | Threshold  | Today | 1 Day Ago | 2 Days Ago | 3 Days Ago |
|------------------------------------|-------------------------|------------|-------|-----------|------------|------------|
| Russell 2000                       | Sell                    | 0.9        | -1.25 | -1.27     | -1.27      | -1.29      |
| Apple                              | Sell                    | 0.8        | -1.2  | -1.3      | -2.18      | -2.53      |
| Energy \$XLE                       | Sell                    | 0.9        | -1.04 | -1.19     | -1.18      | -1.14      |
| Consumer Discretionary \$XLY       | Sell                    | 0.5        | -1.52 | -1.54     | -1.24      | -0.81      |
| Retail \$XRT                       | Sell                    | 0.9        | -1.76 | -2.56     | -2.94      | -2.61      |
| Natural Gas Futures                | Sell                    | 1.0        | -1.21 | -1.2      | -1.19      | -1.25      |
| Gold © Hedg                        | eve sell's              | V a1.0 a s | -1.05 | -0.79     | -0.46      | -0.13      |
| Soybean Futures                    | Sell                    | 1.0        | -2.21 | -1.9      | -1.7       | -1.54      |
| Wheat                              | Sell                    | 0.7        | -1.23 | -0.98     | -1.25      | -1.1       |
| Canadian Dollar To US Dollar Cross | Sell                    | 0.6        | -1.46 | -1.55     | -1.4       | -1.13      |
| UST 10yr Yield                     | Sell                    | 1.0        | -2.19 | -2.32     | -2.41      | -2.4       |
| High Yield Corp Bond \$HYG         | Sell                    | 1.0        | -2.14 | -2.02     | -1.78      | -1.39      |