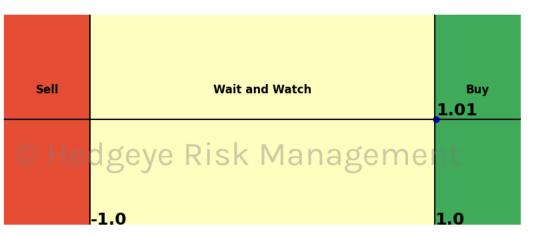

## **HedgAI Signals - Current Signals (Displaying Prediction Z Scores)**

| Asset                  | <b>Current Position</b> | Threshold  | Today | 1 Day Ago | 2 Days Ago | 3 Days Ago |
|------------------------|-------------------------|------------|-------|-----------|------------|------------|
| Technology \$XLK       | Buy                     | 1.0        | 1.0   | 1.16      | 1.13       | 0.91       |
| Consumer Staples \$XLP | Buy                     | 1.0        | 1.29  | 1.49      | 1.44       | 1.27       |
| Japan (Nikkei)         | Buy                     | 0.5        | 0.7   | -0.05     | -0.05      | -0.07      |
| WTI Crude Oil          | ed of Buye Ri           | S < 1.0/ a | 1.01  | -0.19     | -1.15      | -1.88      |
| Palladium              | Buy                     | 0.8        | 0.98  | 0.93      | 0.95       | 0.86       |
| Silver                 | Buy                     | 1.0        | 1.83  | 2.15      | 2.66       | 2.71       |