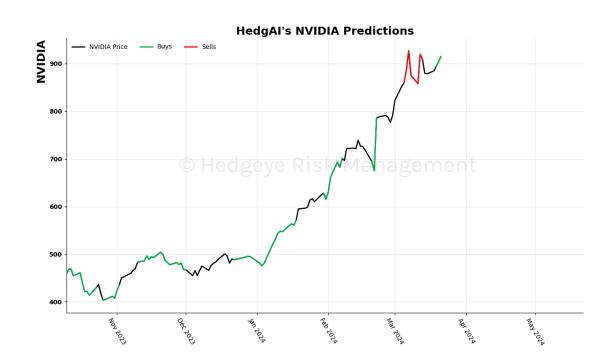

## **Contents:**

- Current Signals
- Summary Of Signals
- Asset Charts
- Description/Tutorial/Disclaimer
- Buys Added: Japan (Nikkei), WTI Crude Oil
- Sells Added: Gold
- Buys Closed: NVIDIA, British Pound To US Dollar Cross
- Sells Closed: Industrials \$XLI