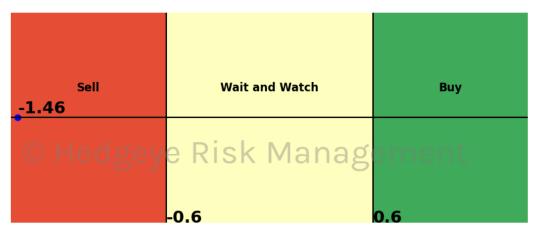

| Asset                              | <b>Current Position</b> | Threshold  | Today | 1 Day Ago | 2 Days Ago | 3 Days Ago |
|------------------------------------|-------------------------|------------|-------|-----------|------------|------------|
| Russell 2000                       | Sell                    | 0.9        | -1.25 | -1.27     | -1.27      | -1.29      |
| Apple                              | Sell                    | 0.8        | -1.2  | -1.3      | -2.18      | -2.53      |
| Energy \$XLE                       | Sell                    | 0.9        | -1.04 | -1.19     | -1.18      | -1.14      |
| Consumer Discretionary \$XLY       | Sell                    | 0.5        | -1.52 | -1.54     | -1.24      | -0.81      |
| Retail \$XRT                       | Sell                    | 0.9        | -1.76 | -2.56     | -2.94      | -2.61      |
| Natural Gas Futures                | Sell                    | 1.0        | -1.21 | -1.2      | -1.19      | -1.25      |
| Gold © Hedg                        | eve sell's              | V a1.0 a s | -1.05 | -0.79     | -0.46      | -0.13      |
| Soybean Futures                    | Sell                    | 1.0        | -2.21 | -1.9      | -1.7       | -1.54      |
| Wheat                              | Sell                    | 0.7        | -1.23 | -0.98     | -1.25      | -1.1       |
| Canadian Dollar To US Dollar Cross | Sell                    | 0.6        | -1.46 | -1.55     | -1.4       | -1.13      |
| UST 10yr Yield                     | Sell                    | 1.0        | -2.19 | -2.32     | -2.41      | -2.4       |
| High Yield Corp Bond \$HYG         | Sell                    | 1.0        | -2.14 | -2.02     | -1.78      | -1.39      |