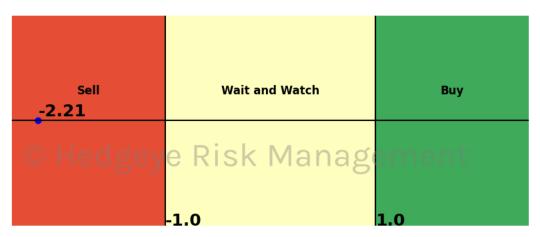

| Asset                              | <b>Current Position</b> | Threshold  | Today | 1 Day Ago | 2 Days Ago | 3 Days Ago |
|------------------------------------|-------------------------|------------|-------|-----------|------------|------------|
| Russell 2000                       | Sell                    | 0.9        | -1.25 | -1.27     | -1.27      | -1.29      |
| Apple                              | Sell                    | 0.8        | -1.2  | -1.3      | -2.18      | -2.53      |
| Energy \$XLE                       | Sell                    | 0.9        | -1.04 | -1.19     | -1.18      | -1.14      |
| Consumer Discretionary \$XLY       | Sell                    | 0.5        | -1.52 | -1.54     | -1.24      | -0.81      |
| Retail \$XRT                       | Sell                    | 0.9        | -1.76 | -2.56     | -2.94      | -2.61      |
| Natural Gas Futures                | Sell                    | 1.0        | -1.21 | -1.2      | -1.19      | -1.25      |
| Gold © Hedg                        | eve sell's              | V a1.0 a s | -1.05 | -0.79     | -0.46      | -0.13      |
| Soybean Futures                    | Sell                    | 1.0        | -2.21 | -1.9      | -1.7       | -1.54      |
| Wheat                              | Sell                    | 0.7        | -1.23 | -0.98     | -1.25      | -1.1       |
| Canadian Dollar To US Dollar Cross | Sell                    | 0.6        | -1.46 | -1.55     | -1.4       | -1.13      |
| UST 10yr Yield                     | Sell                    | 1.0        | -2.19 | -2.32     | -2.41      | -2.4       |
| High Yield Corp Bond \$HYG         | Sell                    | 1.0        | -2.14 | -2.02     | -1.78      | -1.39      |