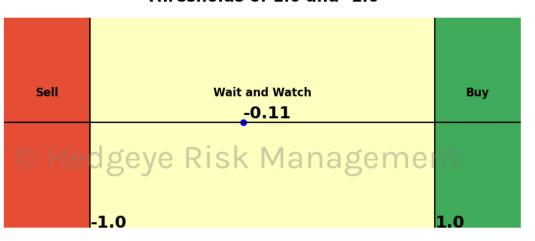

5 Trading Day Predictions Thresholds of 0.5 and -0.5







### Retail \$XRT 15 Trading Day Predictions Thresholds of 0.9 and -0.9



### Germany (Dax) 15 Trading Day Predictions Thresholds of 0.5 and -0.5







# China (Shanghai Composite) 15 Trading Day Predictions Thresholds of 1.0 and -1.0



Japan (Nikkei) 15 Trading Day Predictions Thresholds of 0.5 and -0.5







#### Bitcoin 15 Trading Day Predictions Thresholds of 0.8 and -0.8



#### WTI Crude Oil 15 Trading Day Predictions Thresholds of 1.0 and -1.0







### Brent Crude Oil 15 Trading Day Predictions Thresholds of 1.0 and -1.0



Nat Gas 15 Trading Day Predictions Thresholds of 1.0 and -1.0







### Copper 15 Trading Day Predictions Thresholds of 0.7 and -0.7



Steel 15 Trading Day Predictions Thresholds of 1.0 and -1.0







## Lithium \$LIT 15 Trading Day Predictions Thresholds of 1.0 and -1.0



Palladium 15 Trading Day Predictions Thresholds of 0.8 and -0.8







### Platinum 15 Trading Day Predictions Thresholds of 1.0 and -1.0



Silver 15 Trading Day Predictions Thresholds of 1.0 and -1.0







### Gold 15 Trading Day Predictions Thresholds of 1.0 and -1.0



Uranium \$URA 15 Trading Day Predictions Thresholds of 0.6 and -0.6







### Corn 15 Trading Day Predictions Thresholds of 0.5 and -0.5



Soybean 15 Trading Day Predictions Thresholds of 1.0 and -1.0







Wheat 15 Trading Day Predictions Thresholds of 0.7 and -0.7



Sugar 15 Trading Day Predictions Thresholds of 0.9 and -0.9







### US Dollar 15 Trading Day Predictions Thresholds of 1.0 and -1.0



#### Euro To US Dollar Cross 15 Tr