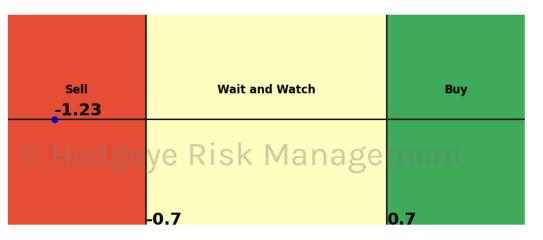

| Asset                              | <b>Current Position</b> | Threshold  | Today | 1 Day Ago | 2 Days Ago | 3 Days Ago |
|------------------------------------|-------------------------|------------|-------|-----------|------------|------------|
| Russell 2000                       | Sell                    | 0.9        | -1.25 | -1.27     | -1.27      | -1.29      |
| Apple                              | Sell                    | 0.8        | -1.2  | -1.3      | -2.18      | -2.53      |
| Energy \$XLE                       | Sell                    | 0.9        | -1.04 | -1.19     | -1.18      | -1.14      |
| Consumer Discretionary \$XLY       | Sell                    | 0.5        | -1.52 | -1.54     | -1.24      | -0.81      |
| Retail \$XRT                       | Sell                    | 0.9        | -1.76 | -2.56     | -2.94      | -2.61      |
| Natural Gas Futures                | Sell                    | 1.0        | -1.21 | -1.2      | -1.19      | -1.25      |
| Gold © Hedg                        | eve sell's              | V a1.0 a s | -1.05 | -0.79     | -0.46      | -0.13      |
| Soybean Futures                    | Sell                    | 1.0        | -2.21 | -1.9      | -1.7       | -1.54      |
| Wheat                              | Sell                    | 0.7        | -1.23 | -0.98     | -1.25      | -1.1       |
| Canadian Dollar To US Dollar Cross | Sell                    | 0.6        | -1.46 | -1.55     | -1.4       | -1.13      |
| UST 10yr Yield                     | Sell                    | 1.0        | -2.19 | -2.32     | -2.41      | -2.4       |
| High Yield Corp Bond \$HYG         | Sell                    | 1.0        | -2.14 | -2.02     | -1.78      | -1.39      |