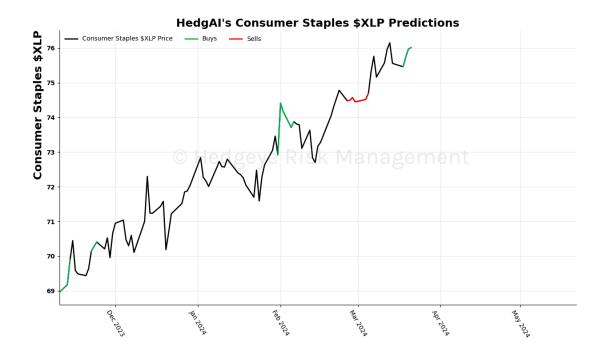

## **HedgAI Signals - Current Signals (Displaying Prediction Z Scores)**

| Asset                  | <b>Current Position</b> | Threshold  | Today | 1 Day Ago | 2 Days Ago | 3 Days Ago |
|------------------------|-------------------------|------------|-------|-----------|------------|------------|
| Technology \$XLK       | Buy                     | 1.0        | 1.0   | 1.16      | 1.13       | 0.91       |
| Consumer Staples \$XLP | Buy                     | 1.0        | 1.29  | 1.49      | 1.44       | 1.27       |
| Japan (Nikkei)         | Buy                     | 0.5        | 0.7   | -0.05     | -0.05      | -0.07      |
| WTI Crude Oil          | ed of Buye Ri           | S < 1.0/ a | 1.01  | -0.19     | -1.15      | -1.88      |
| Palladium              | Buy                     | 0.8        | 0.98  | 0.93      | 0.95       | 0.86       |
| Silver                 | Buy                     | 1.0        | 1.83  | 2.15      | 2.66       | 2.71       |