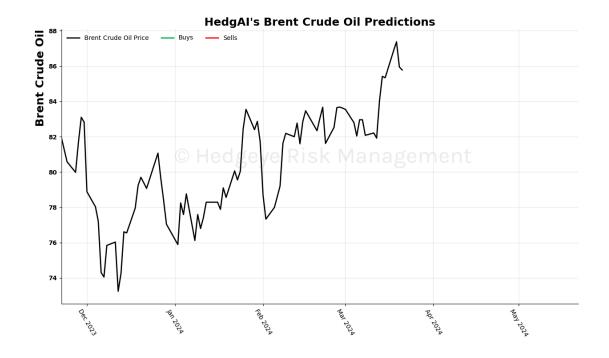

## **HedgAI Signals - Current Signals (Displaying Prediction Z Scores)**

| Asset                  | <b>Current Position</b> | Threshold  | Today | 1 Day Ago | 2 Days Ago | 3 Days Ago |
|------------------------|-------------------------|------------|-------|-----------|------------|------------|
| Technology \$XLK       | Buy                     | 1.0        | 1.0   | 1.16      | 1.13       | 0.91       |
| Consumer Staples \$XLP | Buy                     | 1.0        | 1.29  | 1.49      | 1.44       | 1.27       |
| Japan (Nikkei)         | Buy                     | 0.5        | 0.7   | -0.05     | -0.05      | -0.07      |
| WTI Crude Oil          | ed of Buye Ri           | S < 1.0/ a | 1.01  | -0.19     | -1.15      | -1.88      |
| Palladium              | Buy                     | 0.8        | 0.98  | 0.93      | 0.95       | 0.86       |
| Silver                 | Buy                     | 1.0        | 1.83  | 2.15      | 2.66       | 2.71       |