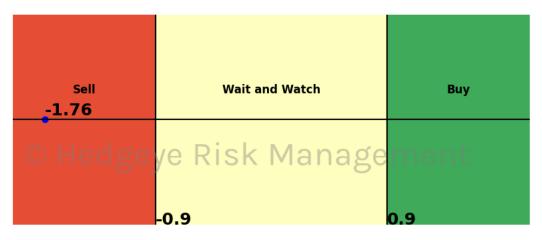

| Asset                              | <b>Current Position</b> | Threshold  | Today | 1 Day Ago | 2 Days Ago | 3 Days Ago |
|------------------------------------|-------------------------|------------|-------|-----------|------------|------------|
| Russell 2000                       | Sell                    | 0.9        | -1.25 | -1.27     | -1.27      | -1.29      |
| Apple                              | Sell                    | 0.8        | -1.2  | -1.3      | -2.18      | -2.53      |
| Energy \$XLE                       | Sell                    | 0.9        | -1.04 | -1.19     | -1.18      | -1.14      |
| Consumer Discretionary \$XLY       | Sell                    | 0.5        | -1.52 | -1.54     | -1.24      | -0.81      |
| Retail \$XRT                       | Sell                    | 0.9        | -1.76 | -2.56     | -2.94      | -2.61      |
| Natural Gas Futures                | Sell                    | 1.0        | -1.21 | -1.2      | -1.19      | -1.25      |
| Gold © Hedg                        | eve sell's              | V a1.0 a s | -1.05 | -0.79     | -0.46      | -0.13      |
| Soybean Futures                    | Sell                    | 1.0        | -2.21 | -1.9      | -1.7       | -1.54      |
| Wheat                              | Sell                    | 0.7        | -1.23 | -0.98     | -1.25      | -1.1       |
| Canadian Dollar To US Dollar Cross | Sell                    | 0.6        | -1.46 | -1.55     | -1.4       | -1.13      |
| UST 10yr Yield                     | Sell                    | 1.0        | -2.19 | -2.32     | -2.41      | -2.4       |
| High Yield Corp Bond \$HYG         | Sell                    | 1.0        | -2.14 | -2.02     | -1.78      | -1.39      |