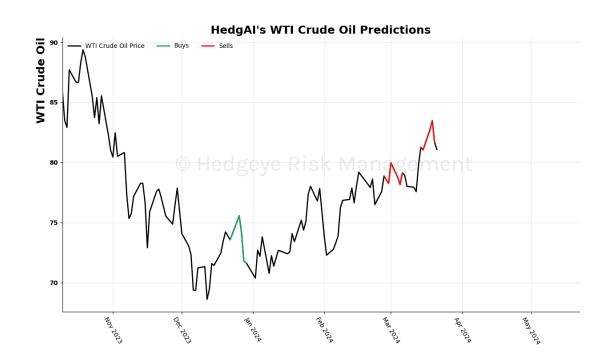

## **HedgAI Signals - Current Signals (Displaying Prediction Z Scores)**

| Asset                  | <b>Current Position</b> | Threshold  | Today | 1 Day Ago | 2 Days Ago | 3 Days Ago |
|------------------------|-------------------------|------------|-------|-----------|------------|------------|
| Technology \$XLK       | Buy                     | 1.0        | 1.0   | 1.16      | 1.13       | 0.91       |
| Consumer Staples \$XLP | Buy                     | 1.0        | 1.29  | 1.49      | 1.44       | 1.27       |
| Japan (Nikkei)         | Buy                     | 0.5        | 0.7   | -0.05     | -0.05      | -0.07      |
| WTI Crude Oil          | ed of Buye Ri           | S < 1.0/ a | 1.01  | -0.19     | -1.15      | -1.88      |
| Palladium              | Buy                     | 0.8        | 0.98  | 0.93      | 0.95       | 0.86       |
| Silver                 | Buy                     | 1.0        | 1.83  | 2.15      | 2.66       | 2.71       |