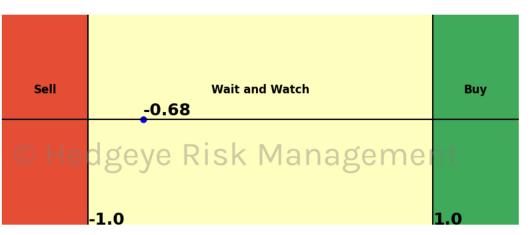

| Asset                              | <b>Current Position</b> | Threshold  | Today | 1 Day Ago | 2 Days Ago | 3 Days Ago |
|------------------------------------|-------------------------|------------|-------|-----------|------------|------------|
| Russell 2000                       | Sell                    | 0.9        | -1.25 | -1.27     | -1.27      | -1.29      |
| Apple                              | Sell                    | 0.8        | -1.2  | -1.3      | -2.18      | -2.53      |
| Energy \$XLE                       | Sell                    | 0.9        | -1.04 | -1.19     | -1.18      | -1.14      |
| Consumer Discretionary \$XLY       | Sell                    | 0.5        | -1.52 | -1.54     | -1.24      | -0.81      |
| Retail \$XRT                       | Sell                    | 0.9        | -1.76 | -2.56     | -2.94      | -2.61      |
| Natural Gas Futures                | Sell                    | 1.0        | -1.21 | -1.2      | -1.19      | -1.25      |
| Gold © Hedg                        | eve sell's              | V a1.0 a s | -1.05 | -0.79     | -0.46      | -0.13      |
| Soybean Futures                    | Sell                    | 1.0        | -2.21 | -1.9      | -1.7       | -1.54      |
| Wheat                              | Sell                    | 0.7        | -1.23 | -0.98     | -1.25      | -1.1       |
| Canadian Dollar To US Dollar Cross | Sell                    | 0.6        | -1.46 | -1.55     | -1.4       | -1.13      |
| UST 10yr Yield                     | Sell                    | 1.0        | -2.19 | -2.32     | -2.41      | -2.4       |
| High Yield Corp Bond \$HYG         | Sell                    | 1.0        | -2.14 | -2.02     | -1.78      | -1.39      |