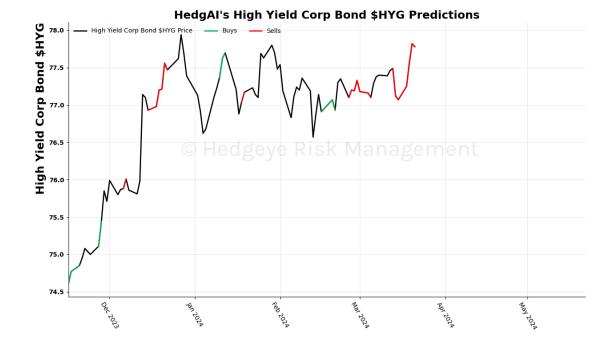

| Asset                              | <b>Current Position</b> | Threshold  | Today | 1 Day Ago | 2 Days Ago | 3 Days Ago |
|------------------------------------|-------------------------|------------|-------|-----------|------------|------------|
| Russell 2000                       | Sell                    | 0.9        | -1.25 | -1.27     | -1.27      | -1.29      |
| Apple                              | Sell                    | 0.8        | -1.2  | -1.3      | -2.18      | -2.53      |
| Energy \$XLE                       | Sell                    | 0.9        | -1.04 | -1.19     | -1.18      | -1.14      |
| Consumer Discretionary \$XLY       | Sell                    | 0.5        | -1.52 | -1.54     | -1.24      | -0.81      |
| Retail \$XRT                       | Sell                    | 0.9        | -1.76 | -2.56     | -2.94      | -2.61      |
| Natural Gas Futures                | Sell                    | 1.0        | -1.21 | -1.2      | -1.19      | -1.25      |
| Gold © Hedg                        | eve sell's              | V a1.0 a s | -1.05 | -0.79     | -0.46      | -0.13      |
| Soybean Futures                    | Sell                    | 1.0        | -2.21 | -1.9      | -1.7       | -1.54      |
| Wheat                              | Sell                    | 0.7        | -1.23 | -0.98     | -1.25      | -1.1       |
| Canadian Dollar To US Dollar Cross | Sell                    | 0.6        | -1.46 | -1.55     | -1.4       | -1.13      |
| UST 10yr Yield                     | Sell                    | 1.0        | -2.19 | -2.32     | -2.41      | -2.4       |
| High Yield Corp Bond \$HYG         | Sell                    | 1.0        | -2.14 | -2.02     | -1.78      | -1.39      |