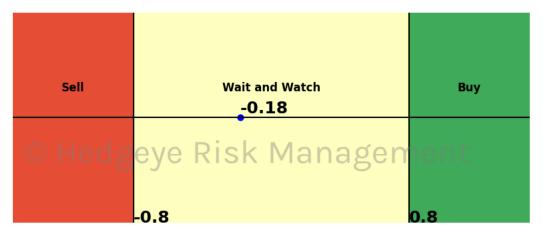

## **HedgAI Signals - Current Signals (Displaying Prediction Z Scores)**

| Asset                  | <b>Current Position</b> | Threshold  | Today | 1 Day Ago | 2 Days Ago | 3 Days Ago |
|------------------------|-------------------------|------------|-------|-----------|------------|------------|
| Technology \$XLK       | Buy                     | 1.0        | 1.0   | 1.16      | 1.13       | 0.91       |
| Consumer Staples \$XLP | Buy                     | 1.0        | 1.29  | 1.49      | 1.44       | 1.27       |
| Japan (Nikkei)         | Buy                     | 0.5        | 0.7   | -0.05     | -0.05      | -0.07      |
| WTI Crude Oil          | ed of Buye Ri           | S < 1.0/ a | 1.01  | -0.19     | -1.15      | -1.88      |
| Palladium              | Buy                     | 0.8        | 0.98  | 0.93      | 0.95       | 0.86       |
| Silver                 | Buy                     | 1.0        | 1.83  | 2.15      | 2.66       | 2.71       |