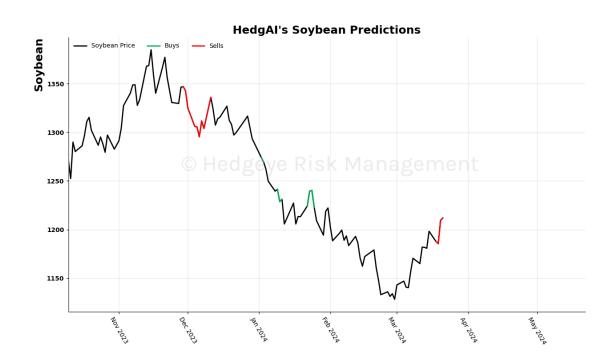

| Asset                              | <b>Current Position</b> | Threshold  | Today | 1 Day Ago | 2 Days Ago | 3 Days Ago |
|------------------------------------|-------------------------|------------|-------|-----------|------------|------------|
| Russell 2000                       | Sell                    | 0.9        | -1.25 | -1.27     | -1.27      | -1.29      |
| Apple                              | Sell                    | 0.8        | -1.2  | -1.3      | -2.18      | -2.53      |
| Energy \$XLE                       | Sell                    | 0.9        | -1.04 | -1.19     | -1.18      | -1.14      |
| Consumer Discretionary \$XLY       | Sell                    | 0.5        | -1.52 | -1.54     | -1.24      | -0.81      |
| Retail \$XRT                       | Sell                    | 0.9        | -1.76 | -2.56     | -2.94      | -2.61      |
| Natural Gas Futures                | Sell                    | 1.0        | -1.21 | -1.2      | -1.19      | -1.25      |
| Gold © Hedg                        | eve sell's              | V a1.0 a s | -1.05 | -0.79     | -0.46      | -0.13      |
| Soybean Futures                    | Sell                    | 1.0        | -2.21 | -1.9      | -1.7       | -1.54      |
| Wheat                              | Sell                    | 0.7        | -1.23 | -0.98     | -1.25      | -1.1       |
| Canadian Dollar To US Dollar Cross | Sell                    | 0.6        | -1.46 | -1.55     | -1.4       | -1.13      |
| UST 10yr Yield                     | Sell                    | 1.0        | -2.19 | -2.32     | -2.41      | -2.4       |
| High Yield Corp Bond \$HYG         | Sell                    | 1.0        | -2.14 | -2.02     | -1.78      | -1.39      |