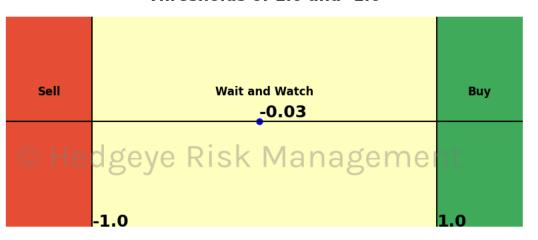

ns Thresholds of 0.9 and -0.9



#### NASDAQ 100 15 Trading Day Predictions Thresholds of 1.0 and -1.0







#### Russell 2000 15 Trading Day Predictions Thresholds of 0.9 and -0.9



Apple 15 Trading Day Predictions Thresholds of 0.8 and -0.8







### Microsoft 15 Trading Day Predictions Thresholds of 0.8 and -0.8



Google 15 Trading Day Predictions Thresholds of 1.0 and -1.0







#### Amazon 15 Trading Day Predictions Thresholds of 1.0 and -1.0



NVIDIA 15 Trading Day Predictions Thresholds of 0.7 and -0.7







Tesla 15 Trading Day Predictions Thresholds of 0.8 and -0.8



Meta 15 Trading Day Predictions Thresholds of 0.8 and -0.8







#### Netflix 15 Trading Day Predictions Thresholds of 1.0 and -1.0



# Materials \$XLB 15 Trading Day Predictions Thresholds of 1.0 and -1.0







### Energy \$XLE 15 Trading Day Predictions Thresholds of 0.9 and -0.9



# Financials \$XLF 15 Trading Day Predictions Thresholds of 0.7 and -0.7







# Industrials \$XLI 15 Trading Day Predictions Thresholds of 0.8 and -0.8



#### Technology \$XLK 15 Trading Day Predictions Thresholds of 1.0 and -1.0







# Consumer Staples \$XLP 15 Trading Day Predictions Thresholds of 1.0 and -1.0



# Utilities \$XLU 15 Trading Day Predictions Thresholds of 0.9 and -0.9







# Health Care \$XLV 15 Trading Day Predictions Thresholds of 0.9 and -0.9



## Consumer Discretionary \$XLY 15 Trading Day Predictions Thresholds of 0.5 and -0.5







### Retail \$XRT 15 Trading Day Predictions Thresholds of 0.9 and -0.9



### Germany (Dax) 15 Trading Day Predictions Thresholds of 0.5 and -0.5