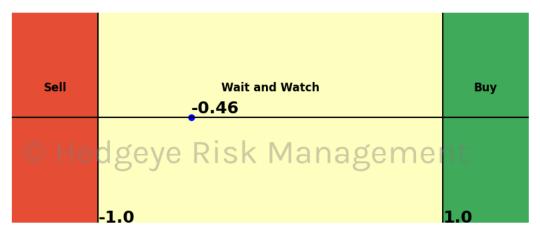

| Asset                              | <b>Current Position</b> | Threshold  | Today | 1 Day Ago | 2 Days Ago | 3 Days Ago |
|------------------------------------|-------------------------|------------|-------|-----------|------------|------------|
| Russell 2000                       | Sell                    | 0.9        | -1.25 | -1.27     | -1.27      | -1.29      |
| Apple                              | Sell                    | 0.8        | -1.2  | -1.3      | -2.18      | -2.53      |
| Energy \$XLE                       | Sell                    | 0.9        | -1.04 | -1.19     | -1.18      | -1.14      |
| Consumer Discretionary \$XLY       | Sell                    | 0.5        | -1.52 | -1.54     | -1.24      | -0.81      |
| Retail \$XRT                       | Sell                    | 0.9        | -1.76 | -2.56     | -2.94      | -2.61      |
| Natural Gas Futures                | Sell                    | 1.0        | -1.21 | -1.2      | -1.19      | -1.25      |
| Gold © Hedg                        | eve sell's              | V a1.0 a s | -1.05 | -0.79     | -0.46      | -0.13      |
| Soybean Futures                    | Sell                    | 1.0        | -2.21 | -1.9      | -1.7       | -1.54      |
| Wheat                              | Sell                    | 0.7        | -1.23 | -0.98     | -1.25      | -1.1       |
| Canadian Dollar To US Dollar Cross | Sell                    | 0.6        | -1.46 | -1.55     | -1.4       | -1.13      |
| UST 10yr Yield                     | Sell                    | 1.0        | -2.19 | -2.32     | -2.41      | -2.4       |
| High Yield Corp Bond \$HYG         | Sell                    | 1.0        | -2.14 | -2.02     | -1.78      | -1.39      |