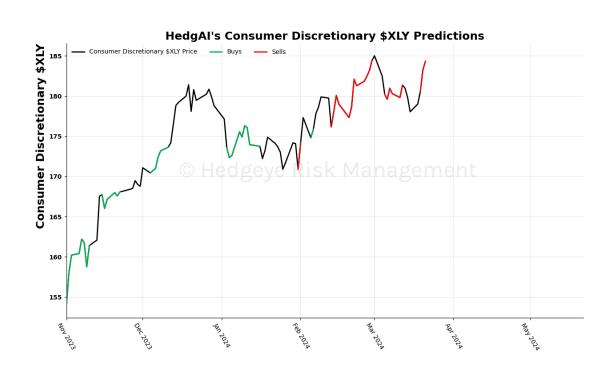

| Asset                              | <b>Current Position</b> | Threshold  | Today | 1 Day Ago | 2 Days Ago | 3 Days Ago |
|------------------------------------|-------------------------|------------|-------|-----------|------------|------------|
| Russell 2000                       | Sell                    | 0.9        | -1.25 | -1.27     | -1.27      | -1.29      |
| Apple                              | Sell                    | 0.8        | -1.2  | -1.3      | -2.18      | -2.53      |
| Energy \$XLE                       | Sell                    | 0.9        | -1.04 | -1.19     | -1.18      | -1.14      |
| Consumer Discretionary \$XLY       | Sell                    | 0.5        | -1.52 | -1.54     | -1.24      | -0.81      |
| Retail \$XRT                       | Sell                    | 0.9        | -1.76 | -2.56     | -2.94      | -2.61      |
| Natural Gas Futures                | Sell                    | 1.0        | -1.21 | -1.2      | -1.19      | -1.25      |
| Gold © Hedg                        | eve sell's              | V a1.0 a s | -1.05 | -0.79     | -0.46      | -0.13      |
| Soybean Futures                    | Sell                    | 1.0        | -2.21 | -1.9      | -1.7       | -1.54      |
| Wheat                              | Sell                    | 0.7        | -1.23 | -0.98     | -1.25      | -1.1       |
| Canadian Dollar To US Dollar Cross | Sell                    | 0.6        | -1.46 | -1.55     | -1.4       | -1.13      |
| UST 10yr Yield                     | Sell                    | 1.0        | -2.19 | -2.32     | -2.41      | -2.4       |
| High Yield Corp Bond \$HYG         | Sell                    | 1.0        | -2.14 | -2.02     | -1.78      | -1.39      |