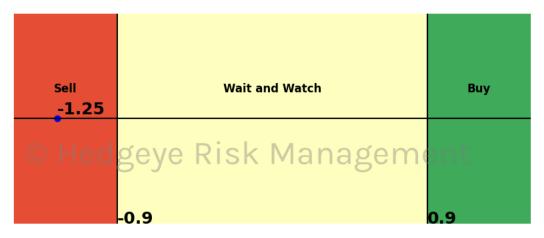

| Asset                              | <b>Current Position</b> | Threshold  | Today | 1 Day Ago | 2 Days Ago | 3 Days Ago |
|------------------------------------|-------------------------|------------|-------|-----------|------------|------------|
| Russell 2000                       | Sell                    | 0.9        | -1.25 | -1.27     | -1.27      | -1.29      |
| Apple                              | Sell                    | 0.8        | -1.2  | -1.3      | -2.18      | -2.53      |
| Energy \$XLE                       | Sell                    | 0.9        | -1.04 | -1.19     | -1.18      | -1.14      |
| Consumer Discretionary \$XLY       | Sell                    | 0.5        | -1.52 | -1.54     | -1.24      | -0.81      |
| Retail \$XRT                       | Sell                    | 0.9        | -1.76 | -2.56     | -2.94      | -2.61      |
| Natural Gas Futures                | Sell                    | 1.0        | -1.21 | -1.2      | -1.19      | -1.25      |
| Gold © Hedg                        | eve sell's              | V a1.0 a s | -1.05 | -0.79     | -0.46      | -0.13      |
| Soybean Futures                    | Sell                    | 1.0        | -2.21 | -1.9      | -1.7       | -1.54      |
| Wheat                              | Sell                    | 0.7        | -1.23 | -0.98     | -1.25      | -1.1       |
| Canadian Dollar To US Dollar Cross | Sell                    | 0.6        | -1.46 | -1.55     | -1.4       | -1.13      |
| UST 10yr Yield                     | Sell                    | 1.0        | -2.19 | -2.32     | -2.41      | -2.4       |
| High Yield Corp Bond \$HYG         | Sell                    | 1.0        | -2.14 | -2.02     | -1.78      | -1.39      |