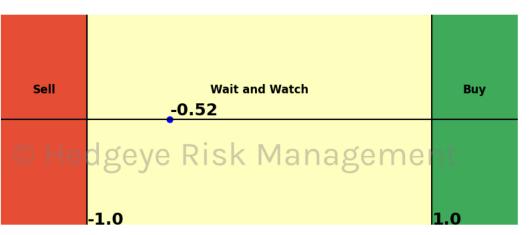

5 Trading Day Predictions Thresholds of 1.0 and -1.0







### Gold 15 Trading Day Predictions Thresholds of 1.0 and -1.0



Uranium \$URA 15 Trading Day Predictions Thresholds of 0.6 and -0.6







### Corn 15 Trading Day Predictions Thresholds of 0.5 and -0.5



Soybean 15 Trading Day Predictions Thresholds of 1.0 and -1.0







Wheat 15 Trading Day Predictions Thresholds of 0.7 and -0.7



Sugar 15 Trading Day Predictions Thresholds of 0.9 and -0.9







### US Dollar 15 Trading Day Predictions Thresholds of 1.0 and -1.0



#### Euro To US Dollar Cross 15 Trading Day Predictions Thresholds of 1.0 and -1.0







#### British Pound To US Dollar Cross 15 Trading Day Predictions Thresholds of 0.8 and -0.8



US Dollar To Yen Cross 15 Trading Day Predictions Thresholds of 1.0 and -1.0







### Canadian Dollar To US Dollar Cross 15 Trading Day Predictions Thresholds of 0.6 and -0.6



UST 2yr Yield 15 Trading Day Predictions Thresholds of 1.0 and -1.0







### UST 10yr Yield 15 Trading Day Predictions Thresholds of 1.0 and -1.0



UST 30yr Yield 15 Trading Day Predictions Thresholds of 1.0 and -1.0





High Yield Corp Bond \$HYG 15 Trading Day Predictions
Thresholds of 1.0 and -1.0



### **HedgAI Signals - Description/Tutorial/Disclaimer**

#### HedgAI Signals – Product Description

HedgAI Signals are simple at their core. The Signals are generated by our proprietary "HedgAI" artificial intelligence (AI) trained algorithms—applying non-linear, squared error methods—to identify relationships between past market data and desired predictive outcomes. Each HedgAI algori