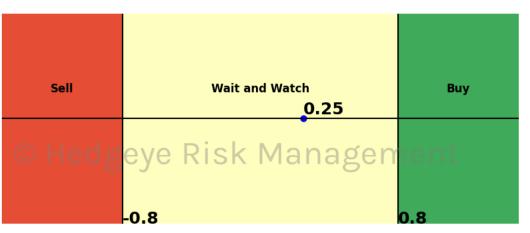

|

## **HedgAI Signals - Asset Charts**





### S&P 500 15 Trading Day Predictions Thresholds of 0.9 and -0.9



#### NASDAQ 100 15 Trading Day Predictions Thresholds of 1.0 and -1.0







#### Russell 2000 15 Trading Day Predictions Thresholds of 0.9 and -0.9



Apple 15 Trading Day Predictions Thresholds of 0.8 and -0.8







### Microsoft 15 Trading Day Predictions Thresholds of 0.8 and -0.8



Google 15 Trading Day Predictions Thresholds of 1.0 and -1.0







#### Amazon 15 Trading Day Predictions Thresholds of 1.0 and -1.0



NVIDIA 15 Trading Day Predictions Thresholds of 0.7 and -0.7







Tesla 15 Trading Day Predictions Thresholds of 0.8 and -0.8



Meta 15 Trading Day Predictions Thresholds of 0.8 and -0.8







#### Netflix 15 Trading Day Predictions Thresholds of 1.0 and -1.0



# Materials \$XLB 15 Trading Day Predictions Thresholds of 1.0 and -1.0







### Energy \$XLE 15 Trading Day Predictions Thresholds of 0.9 and -0.9



# Financials \$XLF 15 Trading Day Predictions Thresholds of 0.7 and -0.7







# Industrials \$XLI 15 Trading Day Predictions Thresholds of 0.8 and -0.8



#### Technology \$XLK 15 Trading Day Predictions Thresholds of 1.0 and -1.0







# Consumer Staples \$XLP 15 Trading Day Predictions Thresholds of 1.0 and -1.0



# Utilities \$XLU 15 Trading Day Predictions Thresholds of 0.9 and -0.9







# Health Care \$XLV 15 Trading Day Predictions Thresholds of 0.9 and -0.9



## Consumer Discretionary \$XLY 15 Trading Day Predictions Thresholds of 0.5 and -0.5