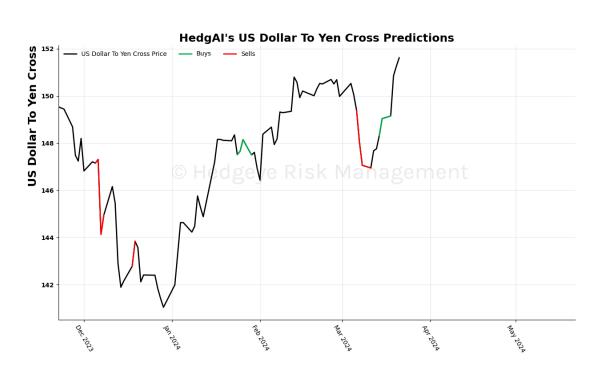

## **Contents:**

- Current Signals
- Summary Of Signals
- Asset Charts
- Description/Tutorial/Disclaimer
- Buys Added: Japan (Nikkei), WTI Crude Oil
- Sells Added: Gold
- Buys Closed: NVIDIA, British Pound To US Dollar Cross
- Sells Closed: Industrials \$XLI