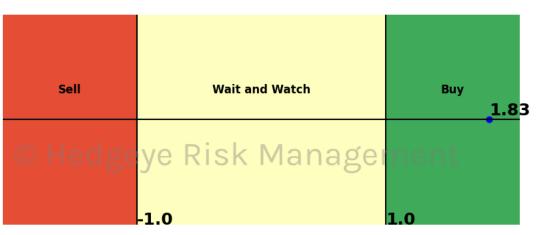

## **HedgAI Signals - Current Signals (Displaying Prediction Z Scores)**

| Asset                  | <b>Current Position</b> | Threshold  | Today | 1 Day Ago | 2 Days Ago | 3 Days Ago |
|------------------------|-------------------------|------------|-------|-----------|------------|------------|
| Technology \$XLK       | Buy                     | 1.0        | 1.0   | 1.16      | 1.13       | 0.91       |
| Consumer Staples \$XLP | Buy                     | 1.0        | 1.29  | 1.49      | 1.44       | 1.27       |
| Japan (Nikkei)         | Buy                     | 0.5        | 0.7   | -0.05     | -0.05      | -0.07      |
| WTI Crude Oil          | ed of Buye Ri           | S < 1.0/ a | 1.01  | -0.19     | -1.15      | -1.88      |
| Palladium              | Buy                     | 0.8        | 0.98  | 0.93      | 0.95       | 0.86       |
| Silver                 | Buy                     | 1.0        | 1.83  | 2.15      | 2.66       | 2.71       |