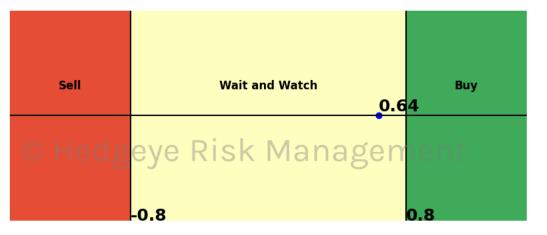

|

## **HedgAI Signals - Asset Charts**





### S&P 500 15 Trading Day Predictions Thresholds of 0.9 and -0.9



#### NASDAQ 100 15 Trading Day Predictions Thresholds of 1.0 and -1.0







#### Russell 2000 15 Trading Day Predictions Thresholds of 0.9 and -0.9



Apple 15 Trading Day Predictions Thresholds of 0.8 and -0.8







### Microsoft 15 Trading Day Predictions Thresholds of 0.8 and -0.8



Google 15 Trading Day Predictions Thresholds of 1.0 and -1.0







#### Amazon 15 Trading Day Predictions Thresholds of 1.0 and -1.0



NVIDIA 15 Trading Day Predictions Thresholds of 0.7 and -0.7







Tesla 15 Trading Day Predictions Thresholds of 0.8 and -0.8



Meta 15 Trading Day Predictions Thresholds of 0.8 and -0.8







#### Netflix 15 Trading Day Predictions Thresholds of 1.0 and -1.0



# Materials \$XLB 15 Trading Day Predictions Thresholds of 1.0 and -1.0







### Energy \$XLE 15 Trading Day Predictions Thresholds of 0.9 and -0.9



# Financials \$XLF 15 Trading Day Predictions Thresholds of 0.7 and -0.7







# Industrials \$XLI 15 Trading Day Predictions Thresholds of 0.8 and -0.8



#### Technology \$XLK 15 Trading Day Predictions Thresholds of 1.0 and -1.0







# Consumer Staples \$XLP 15 Trading Day Predictions Thresholds of 1.0 and -1.0



# Utilities \$XLU 15 Trading Day Predictions Thresholds of 0.9 and -0.9







# Health Care \$XLV 15 Trading Day Predictions Thresholds of 0.9 and -0.9



## Consumer Discretionary \$XLY