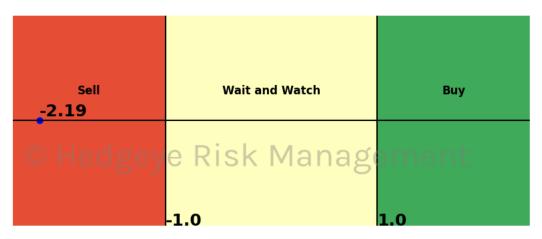

| Asset                              | <b>Current Position</b> | Threshold  | Today | 1 Day Ago | 2 Days Ago | 3 Days Ago |
|------------------------------------|-------------------------|------------|-------|-----------|------------|------------|
| Russell 2000                       | Sell                    | 0.9        | -1.25 | -1.27     | -1.27      | -1.29      |
| Apple                              | Sell                    | 0.8        | -1.2  | -1.3      | -2.18      | -2.53      |
| Energy \$XLE                       | Sell                    | 0.9        | -1.04 | -1.19     | -1.18      | -1.14      |
| Consumer Discretionary \$XLY       | Sell                    | 0.5        | -1.52 | -1.54     | -1.24      | -0.81      |
| Retail \$XRT                       | Sell                    | 0.9        | -1.76 | -2.56     | -2.94      | -2.61      |
| Natural Gas Futures                | Sell                    | 1.0        | -1.21 | -1.2      | -1.19      | -1.25      |
| Gold © Hedg                        | eve sell's              | V a1.0 a s | -1.05 | -0.79     | -0.46      | -0.13      |
| Soybean Futures                    | Sell                    | 1.0        | -2.21 | -1.9      | -1.7       | -1.54      |
| Wheat                              | Sell                    | 0.7        | -1.23 | -0.98     | -1.25      | -1.1       |
| Canadian Dollar To US Dollar Cross | Sell                    | 0.6        | -1.46 | -1.55     | -1.4       | -1.13      |
| UST 10yr Yield                     | Sell                    | 1.0        | -2.19 | -2.32     | -2.41      | -2.4       |
| High Yield Corp Bond \$HYG         | Sell                    | 1.0        | -2.14 | -2.02     | -1.78      | -1.39      |