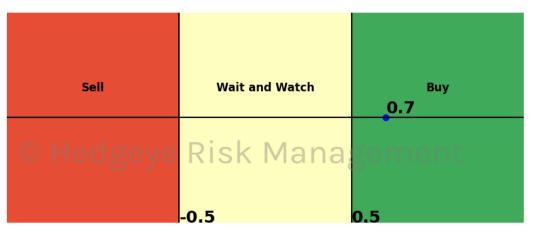

## **HedgAI Signals - Current Signals (Displaying Prediction Z Scores)**

| Asset                  | <b>Current Position</b> | Threshold  | Today | 1 Day Ago | 2 Days Ago | 3 Days Ago |
|------------------------|-------------------------|------------|-------|-----------|------------|------------|
| Technology \$XLK       | Buy                     | 1.0        | 1.0   | 1.16      | 1.13       | 0.91       |
| Consumer Staples \$XLP | Buy                     | 1.0        | 1.29  | 1.49      | 1.44       | 1.27       |
| Japan (Nikkei)         | Buy                     | 0.5        | 0.7   | -0.05     | -0.05      | -0.07      |
| WTI Crude Oil          | ed of Buye Ri           | S < 1.0/ a | 1.01  | -0.19     | -1.15      | -1.88      |
| Palladium              | Buy                     | 0.8        | 0.98  | 0.93      | 0.95       | 0.86       |
| Silver                 | Buy                     | 1.0        | 1.83  | 2.15      | 2.66       | 2.71       |