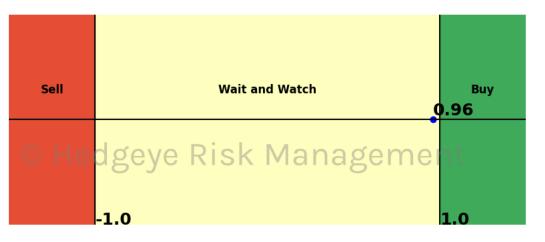

## **HedgAI Signals - Current Signals (Displaying Prediction Z Scores)**

| Asset                  | <b>Current Position</b> | Threshold  | Today | 1 Day Ago | 2 Days Ago | 3 Days Ago |
|------------------------|-------------------------|------------|-------|-----------|------------|------------|
| Technology \$XLK       | Buy                     | 1.0        | 1.0   | 1.16      | 1.13       | 0.91       |
| Consumer Staples \$XLP | Buy                     | 1.0        | 1.29  | 1.49      | 1.44       | 1.27       |
| Japan (Nikkei)         | Buy                     | 0.5        | 0.7   | -0.05     | -0.05      | -0.07      |
| WTI Crude Oil          | ed of Buye Ri           | S < 1.0/ a | 1.01  | -0.19     | -1.15      | -1.88      |
| Palladium              | Buy                     | 0.8        | 0.98  | 0.93      | 0.95       | 0.86       |
| Silver                 | Buy                     | 1.0        | 1.83  | 2.15      | 2.66       | 2.71       |