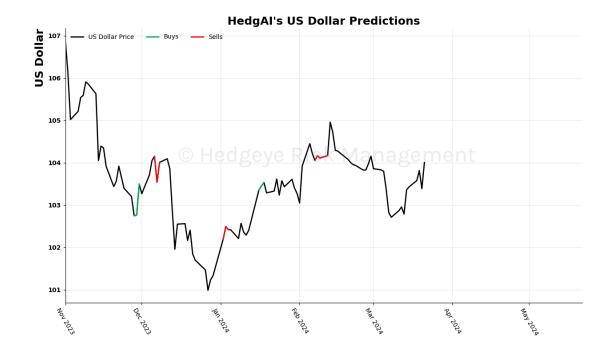

g Day Predictions Thresholds of 0.7 and -0.7



Steel 15 Trading Day Predictions Thresholds of 1.0 and -1.0







## Lithium \$LIT 15 Trading Day Predictions Thresholds of 1.0 and -1.0



Palladium 15 Trading Day Predictions Thresholds of 0.8 and -0.8







### Platinum 15 Trading Day Predictions Thresholds of 1.0 and -1.0



Silver 15 Trading Day Predictions Thresholds of 1.0 and -1.0







### Gold 15 Trading Day Predictions Thresholds of 1.0 and -1.0



Uranium \$URA 15 Trading Day Predictions Thresholds of 0.6 and -0.6







### Corn 15 Trading Day Predictions Thresholds of 0.5 and -0.5



Soybean 15 Trading Day Predictions Thresholds of 1.0 and -1.0







Wheat 15 Trading Day Predictions Thresholds of 0.7 and -0.7



Sugar 15 Trading Day Predictions Thresholds of 0.9 and -0.9







### US Dollar 15 Trading Day Predictions Thresholds of 1.0 and -1.0



#### Euro To US Dollar Cross 15 Trading Day Predictions Thresholds of 1.0 and -1.0







#### British Pound To US Dollar Cross 15 Trading Day Predictions Thresholds of 0.8 and -0.8



US Dollar To Yen Cross 15 Trading Day Predictions Thresholds of 1.0 and -1.0







### Canadian Dollar To US Dollar Cross 15 Trading Day Predictions Thresholds of 0.6 and -0.6



UST 2yr Yield 15 Trading Day Predictions Thresholds of 1.0 and -1.0







### UST 10yr Yield 15 Trading Day Predictions Thresholds of 1.0 and -1.0



UST 30yr Yield 15 Trading Day Predictions Thresholds of 1.0 and -1.0





High Yield Corp Bond \$HYG 15 Trading Day Predictions
Thresholds of 1.0 and -1.0



### **HedgAI Signals - Description/Tutorial/Disclai