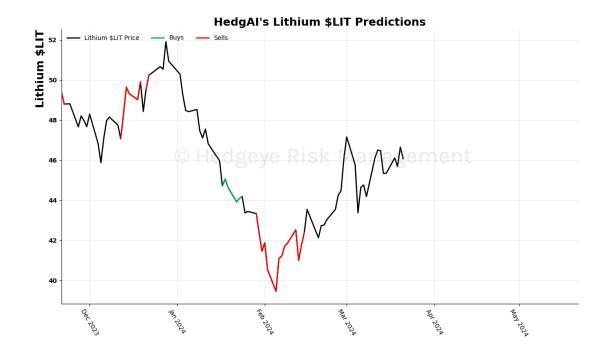

Trading Day Predictions Thresholds of 0.5 and -0.5







### Retail \$XRT 15 Trading Day Predictions Thresholds of 0.9 and -0.9



### Germany (Dax) 15 Trading Day Predictions Thresholds of 0.5 and -0.5







# China (Shanghai Composite) 15 Trading Day Predictions Thresholds of 1.0 and -1.0



Japan (Nikkei) 15 Trading Day Predictions Thresholds of 0.5 and -0.5







#### Bitcoin 15 Trading Day Predictions Thresholds of 0.8 and -0.8



#### WTI Crude Oil 15 Trading Day Predictions Thresholds of 1.0 and -1.0







### Brent Crude Oil 15 Trading Day Predictions Thresholds of 1.0 and -1.0



Nat Gas 15 Trading Day Predictions Thresholds of 1.0 and -1.0







### Copper 15 Trading Day Predictions Thresholds of 0.7 and -0.7



Steel 15 Trading Day Predictions Thresholds of 1.0 and -1.0







## Lithium \$LIT 15 Trading Day Predictions Thresholds of 1.0 and -1.0



Palladium 15 Trading Day Predictions Thresholds of 0.8 and -0.8







### Platinum 15 Trading Day Predictions Thresholds of 1.0 and -1.0



Silver 15 Trading Day Predictions Thresholds of 1.0 and -1.0







### Gold 15 Trading Day Predictions Thresholds of 1.0 and -1.0



Uranium \$URA 15 Trading Day Predictions Thresholds of 0.6 and -0.6







### Corn 15 Trading Day Predictions Thresholds of 0.5 and -0.5



Soybean 15 Trading Day Predictions Thresholds of 1.0 and -1.0







Wheat 15 Trading Day Predictions Thresholds of 0.7 and -0.7



Sugar 15 Trading Day Predictions Thresholds of 0.9 and -0.9







### US Dollar 15 Trading Day Predictions Thresholds of 1.0 and -1.0



#### Euro To US Dollar Cross 15 Trad