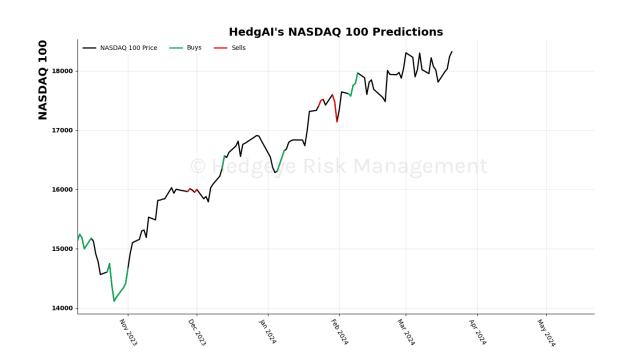

|

## **HedgAI Signals - Asset Charts**





### S&P 500 15 Trading Day Predictions Thresholds of 0.9 and -0.9



#### NASDAQ 100 15 Trading Day Predictions Thresholds of 1.0 and -1.0







#### Russell 2000 15 Trading Day Predictions Thresholds of 0.9 and -0.9



Apple 15 Trading Day Predictions Thresholds of 0.8 and -0.8







### Microsoft 15 Trading Day Predictions Thresholds of 0.8 and -0.8



Google 15 Trading Day Predictions Thresholds of 1.0 and -1.0







#### Amazon 15 Trading Day Predictions Thresholds of 1.0 and -1.0



NVIDIA 15 Trading Day Predictions Thresholds of 0.7 and -0.7







Tesla 15 Trading Day Predictions Thresholds of 0.8 and -0.8



Meta 15 Trading Day Predictions Thresholds of 0.8 and -0.8







#### Netflix 15 Trading Day Predictions Thresholds of 1.0 and -1.0



# Materials \$XLB 15 Trading Day Pr