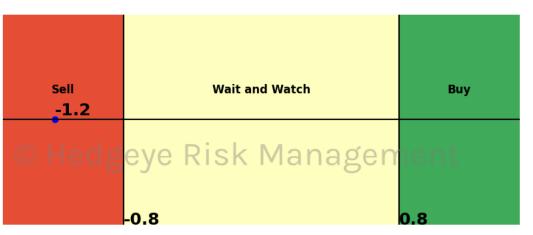

| Asset                              | <b>Current Position</b> | Threshold  | Today | 1 Day Ago | 2 Days Ago | 3 Days Ago |
|------------------------------------|-------------------------|------------|-------|-----------|------------|------------|
| Russell 2000                       | Sell                    | 0.9        | -1.25 | -1.27     | -1.27      | -1.29      |
| Apple                              | Sell                    | 0.8        | -1.2  | -1.3      | -2.18      | -2.53      |
| Energy \$XLE                       | Sell                    | 0.9        | -1.04 | -1.19     | -1.18      | -1.14      |
| Consumer Discretionary \$XLY       | Sell                    | 0.5        | -1.52 | -1.54     | -1.24      | -0.81      |
| Retail \$XRT                       | Sell                    | 0.9        | -1.76 | -2.56     | -2.94      | -2.61      |
| Natural Gas Futures                | Sell                    | 1.0        | -1.21 | -1.2      | -1.19      | -1.25      |
| Gold © Hedg                        | eve sell's              | V a1.0 a s | -1.05 | -0.79     | -0.46      | -0.13      |
| Soybean Futures                    | Sell                    | 1.0        | -2.21 | -1.9      | -1.7       | -1.54      |
| Wheat                              | Sell                    | 0.7        | -1.23 | -0.98     | -1.25      | -1.1       |
| Canadian Dollar To US Dollar Cross | Sell                    | 0.6        | -1.46 | -1.55     | -1.4       | -1.13      |
| UST 10yr Yield                     | Sell                    | 1.0        | -2.19 | -2.32     | -2.41      | -2.4       |
| High Yield Corp Bond \$HYG         | Sell                    | 1.0        | -2.14 | -2.02     | -1.78      | -1.39      |