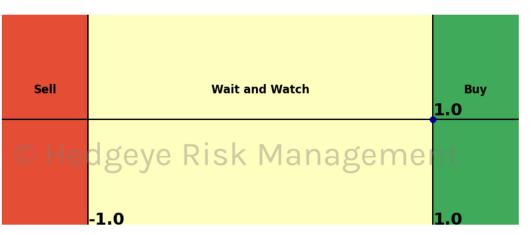

## **HedgAI Signals - Current Signals (Displaying Prediction Z Scores)**

| Asset                  | <b>Current Position</b> | Threshold  | Today | 1 Day Ago | 2 Days Ago | 3 Days Ago |
|------------------------|-------------------------|------------|-------|-----------|------------|------------|
| Technology \$XLK       | Buy                     | 1.0        | 1.0   | 1.16      | 1.13       | 0.91       |
| Consumer Staples \$XLP | Buy                     | 1.0        | 1.29  | 1.49      | 1.44       | 1.27       |
| Japan (Nikkei)         | Buy                     | 0.5        | 0.7   | -0.05     | -0.05      | -0.07      |
| WTI Crude Oil          | ed of Buye Ri           | S < 1.0/ a | 1.01  | -0.19     | -1.15      | -1.88      |
| Palladium              | Buy                     | 0.8        | 0.98  | 0.93      | 0.95       | 0.86       |
| Silver                 | Buy                     | 1.0        | 1.83  | 2.15      | 2.66       | 2.71       |