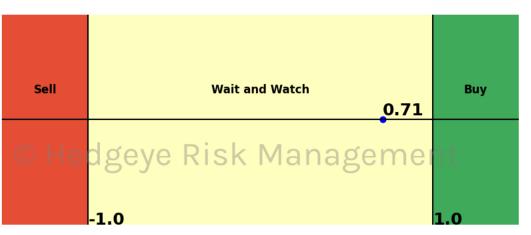

Thresholds of 1.0 and -1.0



Palladium 15 Trading Day Predictions Thresholds of 0.8 and -0.8







### Platinum 15 Trading Day Predictions Thresholds of 1.0 and -1.0



Silver 15 Trading Day Predictions Thresholds of 1.0 and -1.0







### Gold 15 Trading Day Predictions Thresholds of 1.0 and -1.0



Uranium \$URA 15 Trading Day Predictions Thresholds of 0.6 and -0.6







### Corn 15 Trading Day Predictions Thresholds of 0.5 and -0.5



Soybean 15 Trading Day Predictions Thresholds of 1.0 and -1.0







Wheat 15 Trading Day Predictions Thresholds of 0.7 and -0.7



Sugar 15 Trading Day Predictions Thresholds of 0.9 and -0.9







### US Dollar 15 Trading Day Predictions Thresholds of 1.0 and -1.0



#### Euro To US Dollar Cross 15 Trading Day Predictions Thresholds of 1.0 and -1.0







#### British Pound To US Dollar Cross 15 Trading Day Predictions Thresholds of 0.8 and -0.8



US Dollar To Yen Cross 15 Trading Day Predictions Thresholds of 1.0 and -1.0







### Canadian Dollar To US Dollar Cross 15 Trading Day Predictions Thresholds of 0.6 and -0.6



UST 2yr Yield 15 Trading Day Predictions Thresholds of 1.0 and -1.0







### UST 10yr Yield 15 Trading Day Predictions Thresholds of 1.0 and -1.0



UST 30yr Yield 15 Trading Day Predictions Thresholds of 1.0 and -1.0





High Yield Corp Bond \$HYG 15 Trading Day Predictions
Thresholds of 1.0 and -1.0



### **HedgAI Signals - Description/Tutorial/Disclaimer**

#### HedgAI Signals – Product Description

HedgAI Signals are simple at their core. The Signals are generated by our proprietary "HedgAI" artificial int