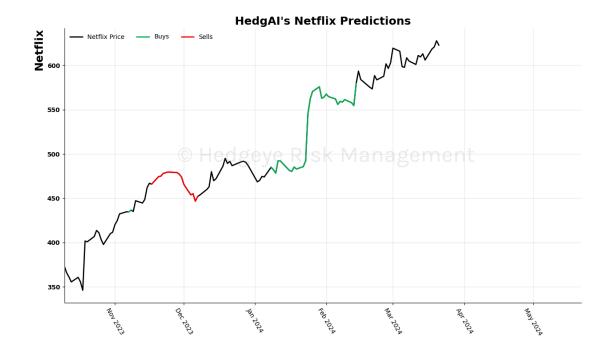

|

## **HedgAI Signals - Asset Charts**





### S&P 500 15 Trading Day Predictions Thresholds of 0.9 and -0.9



#### NASDAQ 100 15 Trading Day Predictions Thresholds of 1.0 and -1.0







#### Russell 2000 15 Trading Day Predictions Thresholds of 0.9 and -0.9



Apple 15 Trading Day Predictions Thresholds of 0.8 and -0.8







### Microsoft 15 Trading Day Predictions Thresholds of 0.8 and -0.8



Google 15 Trading Day Predictions Thresholds of 1.0 and -1.0







#### Amazon 15 Trading Day Predictions Thresholds of 1.0 and -1.0



NVIDIA 15 Trading Day Predictions Thresholds of 0.7 and -0.7







Tesla 15 Trading Day Predictions Thresholds of 0.8 and -0.8



Meta 15 Trading Day Predictions Thresholds of 0.8 and -0.8







#### Netflix 15 Trading Day Predictions Thresholds of 1.0 and -1.0



# Materials \$XLB 15 Trading Day Predictions Thresholds of 1.0 and -1.0







### Energy \$XLE 15 Trading Day Predictions Thresholds of 0.9 and -0.9



# Financials \$XLF 15 Trading Day Predictions Thresholds of 0.7 and -0.7







# Industrials \$XLI 15 Trading Day Predictions Thresholds of 0.8 and -0.8



#### Technology \$XLK 15 Trading Day Predictions Thresholds of 1.0 and -1.0







# Consumer Staples \$XLP 15 Trading Day Predictions Thresholds of 1.0 and -1.0



# Utilities \$XLU 15 Trading Day Predictions Thresholds of 0.9 and -0.9







# Health Care \$XLV 15 Trading Day Predictions Thresholds of 0.9 and -0.9



## Consumer Discretionary \$XLY 15 Trading Day Predictions Thresholds of 0.5 and -0.5







##