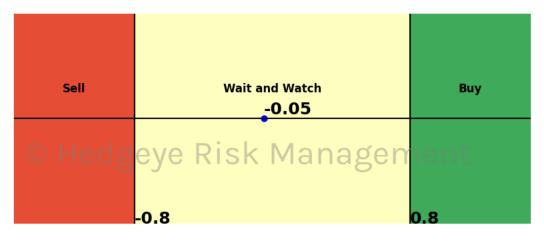

## **HedgAI Signals - Current Signals (Displaying Prediction Z Scores)**

| Asset                  | <b>Current Position</b> | Threshold  | Today | 1 Day Ago | 2 Days Ago | 3 Days Ago |
|------------------------|-------------------------|------------|-------|-----------|------------|------------|
| Technology \$XLK       | Buy                     | 1.0        | 1.0   | 1.16      | 1.13       | 0.91       |
| Consumer Staples \$XLP | Buy                     | 1.0        | 1.29  | 1.49      | 1.44       | 1.27       |
| Japan (Nikkei)         | Buy                     | 0.5        | 0.7   | -0.05     | -0.05      | -0.07      |
| WTI Crude Oil          | ed of Buye Ri           | S < 1.0/ a | 1.01  | -0.19     | -1.15      | -1.88      |
| Palladium              | Buy                     | 0.8        | 0.98  | 0.93      | 0.95       | 0.86       |
| Silver                 | Buy                     | 1.0        | 1.83  | 2.15      | 2.66       | 2.71       |