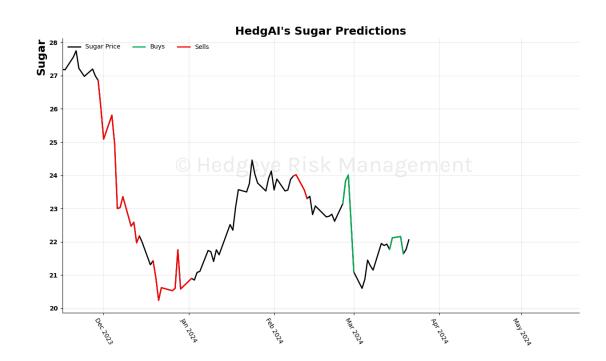

dictions Thresholds of 1.0 and -1.0



Nat Gas 15 Trading Day Predictions Thresholds of 1.0 and -1.0







### Copper 15 Trading Day Predictions Thresholds of 0.7 and -0.7



Steel 15 Trading Day Predictions Thresholds of 1.0 and -1.0







## Lithium \$LIT 15 Trading Day Predictions Thresholds of 1.0 and -1.0



Palladium 15 Trading Day Predictions Thresholds of 0.8 and -0.8







### Platinum 15 Trading Day Predictions Thresholds of 1.0 and -1.0



Silver 15 Trading Day Predictions Thresholds of 1.0 and -1.0







### Gold 15 Trading Day Predictions Thresholds of 1.0 and -1.0



Uranium \$URA 15 Trading Day Predictions Thresholds of 0.6 and -0.6







### Corn 15 Trading Day Predictions Thresholds of 0.5 and -0.5



Soybean 15 Trading Day Predictions Thresholds of 1.0 and -1.0







Wheat 15 Trading Day Predictions Thresholds of 0.7 and -0.7



Sugar 15 Trading Day Predictions Thresholds of 0.9 and -0.9







### US Dollar 15 Trading Day Predictions Thresholds of 1.0 and -1.0



#### Euro To US Dollar Cross 15 Trading Day Predictions Thresholds of 1.0 and -1.0







#### British Pound To US Dollar Cross 15 Trading Day Predictions Thresholds of 0.8 and -0.8



US Dollar To Yen Cross 15 Trading Day Predictions Thresholds of 1.0 and -1.0







### Canadian Dollar To US Dollar Cross 15 Trading Day Predictions Thresholds of 0.6 and -0.6



UST 2yr Yield 15 Trading Day Predictions Thresholds of 1.0 and -1.0







### UST 10yr Yield 15 Trading Day Predictions Thresholds of 1.0 and -1.0



UST 30yr Yield 15 Trading Day Predictions Thresholds of 1.0 and -1.0





High Yi