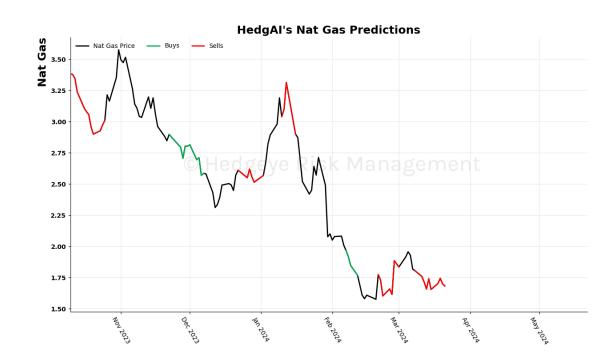

| Asset                              | <b>Current Position</b> | Threshold  | Today | 1 Day Ago | 2 Days Ago | 3 Days Ago |
|------------------------------------|-------------------------|------------|-------|-----------|------------|------------|
| Russell 2000                       | Sell                    | 0.9        | -1.25 | -1.27     | -1.27      | -1.29      |
| Apple                              | Sell                    | 0.8        | -1.2  | -1.3      | -2.18      | -2.53      |
| Energy \$XLE                       | Sell                    | 0.9        | -1.04 | -1.19     | -1.18      | -1.14      |
| Consumer Discretionary \$XLY       | Sell                    | 0.5        | -1.52 | -1.54     | -1.24      | -0.81      |
| Retail \$XRT                       | Sell                    | 0.9        | -1.76 | -2.56     | -2.94      | -2.61      |
| Natural Gas Futures                | Sell                    | 1.0        | -1.21 | -1.2      | -1.19      | -1.25      |
| Gold © Hedg                        | eve sell's              | V a1.0 a s | -1.05 | -0.79     | -0.46      | -0.13      |
| Soybean Futures                    | Sell                    | 1.0        | -2.21 | -1.9      | -1.7       | -1.54      |
| Wheat                              | Sell                    | 0.7        | -1.23 | -0.98     | -1.25      | -1.1       |
| Canadian Dollar To US Dollar Cross | Sell                    | 0.6        | -1.46 | -1.55     | -1.4       | -1.13      |
| UST 10yr Yield                     | Sell                    | 1.0        | -2.19 | -2.32     | -2.41      | -2.4       |
| High Yield Corp Bond \$HYG         | Sell                    | 1.0        | -2.14 | -2.02     | -1.78      | -1.39      |