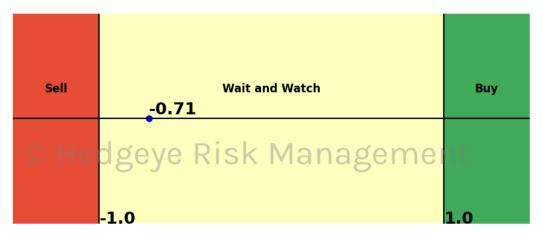

**HedgAI Signals - Asset Charts**





### S&P 500 15 Trading Day Predictions Thresholds of 0.9 and -0.9



#### NASDAQ 100 15 Trading Day Predictions Thresholds of 1.0 and -1.0







#### Russell 2000 15 Trading Day Predictions Thresholds of 0.9 and -0.9



Apple 15 Trading Day Predictions Thresholds of 0.8 and -0.8







### Microsoft 15 Trading Day Predictions Thresholds of 0.8 and -0.8



Google 15 Trading Day Predictions Thresholds of 1.0 and -1.0







#### Amazon 15 Trading Day Predictions Thresholds of 1.0 and -1.0



NVIDIA 15 Trading Day Predictions Thresholds of 0.7 and -0.7







Tesla 15 Trading Day Predictions Thresholds of 0.8 and -0.8



Meta 15 Trading Day Predictions Thresholds of 0.8 and -0.8







#### Netflix 15 Trading Day Predictions Thresholds of 1.0 and -1.0



# Materials \$XLB 15 Trading Day Predictions Thresholds of 1.0 and -1.0







### Energy \$XLE 15 Trading Day Predictions Thresholds of 0.9 and -0.9



# Financials \$XLF 15 Trading Day Predictions Thresholds of 0.7 and -0.7







# Industrials \$XLI 15 Trading Day Predictions Thresholds of 0.8 and -0.8



#### Technology \$XLK 15 Trading Day Predictions Thresholds of 1.0 and -1.0







# Consumer Staples \$XLP 15 Trading Day Predictions Thresholds of 1.0 and -1.0



# Utilities \$XLU 15 Trading Day Predictions Thresholds of 0.9 and -0.9







# Health Care \$XLV 15 Trading Day Predictions Thresholds of 0.9 and -0.9



## Consumer Discretionary \$XLY 15 Trading Day Predictions Thresholds of 0.5 and -0.5







### Retail \$XRT 15 Trading Day Predictions Thresholds of 0.9 and -0.9