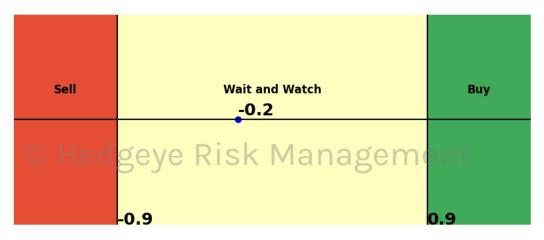

## **HedgAI Signals - Current Signals (Displaying Prediction Z Scores)**

| Asset                  | <b>Current Position</b> | Threshold  | Today | 1 Day Ago | 2 Days Ago | 3 Days Ago |
|------------------------|-------------------------|------------|-------|-----------|------------|------------|
| Technology \$XLK       | Buy                     | 1.0        | 1.0   | 1.16      | 1.13       | 0.91       |
| Consumer Staples \$XLP | Buy                     | 1.0        | 1.29  | 1.49      | 1.44       | 1.27       |
| Japan (Nikkei)         | Buy                     | 0.5        | 0.7   | -0.05     | -0.05      | -0.07      |
| WTI Crude Oil          | ed of Buye Ri           | S < 1.0/ a | 1.01  | -0.19     | -1.15      | -1.88      |
| Palladium              | Buy                     | 0.8        | 0.98  | 0.93      | 0.95       | 0.86       |
| Silver                 | Buy                     | 1.0        | 1.83  | 2.15      | 2.66       | 2.71       |

| Asset                              | <b>Current Position</b> | Threshold  | Today | 1 Day Ago | 2 Days Ago | 3 Days Ago |
|------------------------------------|-------------------------|------------|-------|-----------|------------|------------|
| Russell 2000                       | Sell                    | 0.9        | -1.25 | -1.27     | -1.27      | -1.29      |
| Apple                              | Sell                    | 0.8        | -1.2  | -1.3      | -2.18      | -2.53      |
| Energy \$XLE                       | Sell                    | 0.9        | -1.04 | -1.19     | -1.18      | -1.14      |
| Consumer Discretionary \$XLY       | Sell                    | 0.5        | -1.52 | -1.54     | -1.24      | -0.81      |
| Retail \$XRT                       | Sell                    | 0.9        | -1.76 | -2.56     | -2.94      | -2.61      |
| Natural Gas Futures                | Sell                    | 1.0        | -1.21 | -1.2      | -1.19      | -1.25      |
| Gold © Hedg                        | eve sell's              | V a1.0 a s | -1.05 | -0.79     | -0.46      | -0.13      |
| Soybean Futures                    | Sell                    | 1.0        | -2.21 | -1.9      | -1.7       | -1.54      |
| Wheat                              | Sell                    | 0.7        | -1.23 | -0.98     | -1.25      | -1.1       |
| Canadian Dollar To US Dollar Cross | Sell                    | 0.6        | -1.46 | -1.55     | -1.4       | -1.13      |
| UST 10yr Yield                     | Sell                    | 1.0        | -2.19 | -2.32     | -2.41      | -2.4       |
| High Yield Corp Bond \$HYG         | Sell                    | 1.0        | -2.14 | -2.02     | -1.78      | -1.39      |