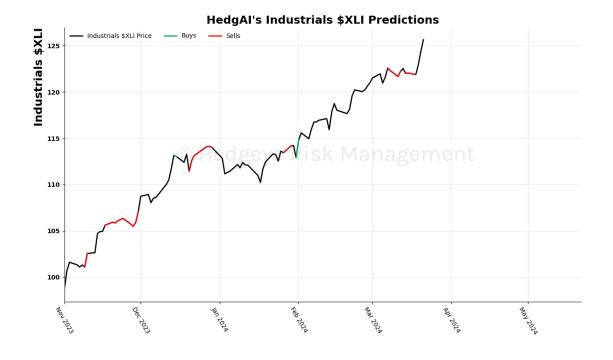

## **Contents:**

- Current Signals
- Summary Of Signals
- Asset Charts
- Description/Tutorial/Disclaimer
- Buys Added: Japan (Nikkei), WTI Crude Oil
- Sells Added: Gold
- Buys Closed: NVIDIA, British Pound To US Dollar Cross
- Sells Closed: Industrials \$XLI