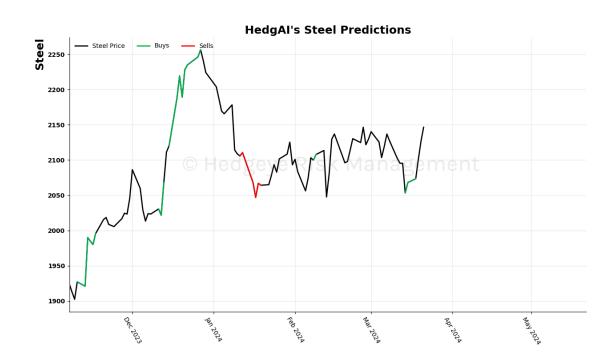

0.9 and -0.9







# Health Care \$XLV 15 Trading Day Predictions Thresholds of 0.9 and -0.9



## Consumer Discretionary \$XLY 15 Trading Day Predictions Thresholds of 0.5 and -0.5







### Retail \$XRT 15 Trading Day Predictions Thresholds of 0.9 and -0.9



### Germany (Dax) 15 Trading Day Predictions Thresholds of 0.5 and -0.5







# China (Shanghai Composite) 15 Trading Day Predictions Thresholds of 1.0 and -1.0



Japan (Nikkei) 15 Trading Day Predictions Thresholds of 0.5 and -0.5







#### Bitcoin 15 Trading Day Predictions Thresholds of 0.8 and -0.8



#### WTI Crude Oil 15 Trading Day Predictions Thresholds of 1.0 and -1.0







### Brent Crude Oil 15 Trading Day Predictions Thresholds of 1.0 and -1.0



Nat Gas 15 Trading Day Predictions Thresholds of 1.0 and -1.0







### Copper 15 Trading Day Predictions Thresholds of 0.7 and -0.7



Steel 15 Trading Day Predictions Thresholds of 1.0 and -1.0







## Lithium \$LIT 15 Trading Day Predictions Thresholds of 1.0 and -1.0



Palladium 15 Trading Day Predictions Thresholds of 0.8 and -0.8







### Platinum 15 Trading Day Predictions Thresholds of 1.0 and -1.0



Silver 15 Trading Day Predictions Thresholds of 1.0 and -1.0







### Gold 15 Trading Day Predictions Thresholds of 1.0 and -1.0



Uranium \$URA 15 Trading Day Predictions Thresholds of 0.6 and -0.6







### Corn 15 Trading Day Predictions Thresholds of 0.5 and -0.5



Soybean 15 Trading Day Predictions Thresholds of 1.0 and -1.0







Wheat 15 Trading Day Predictions Thresholds of 0.7 and -0.7



Sugar 15 Trading Day Predictions Threshol