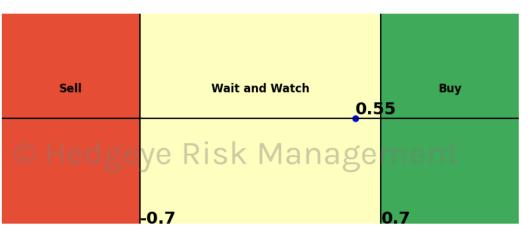

## **HedgAI Signals - Current Signals (Displaying Prediction Z Scores)**

| Asset                  | <b>Current Position</b> | Threshold  | Today | 1 Day Ago | 2 Days Ago | 3 Days Ago |
|------------------------|-------------------------|------------|-------|-----------|------------|------------|
| Technology \$XLK       | Buy                     | 1.0        | 1.0   | 1.16      | 1.13       | 0.91       |
| Consumer Staples \$XLP | Buy                     | 1.0        | 1.29  | 1.49      | 1.44       | 1.27       |
| Japan (Nikkei)         | Buy                     | 0.5        | 0.7   | -0.05     | -0.05      | -0.07      |
| WTI Crude Oil          | ed of Buye Ri           | S < 1.0/ a | 1.01  | -0.19     | -1.15      | -1.88      |
| Palladium              | Buy                     | 0.8        | 0.98  | 0.93      | 0.95       | 0.86       |
| Silver                 | Buy                     | 1.0        | 1.83  | 2.15      | 2.66       | 2.71       |