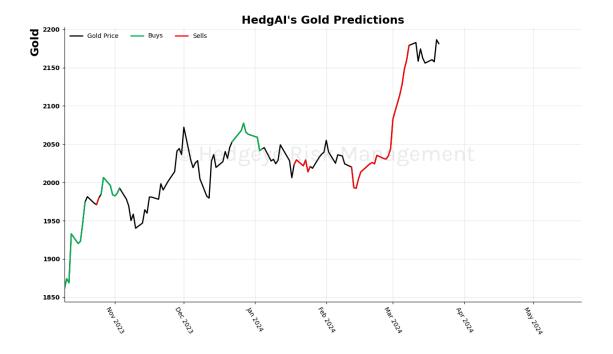

| Asset                              | <b>Current Position</b> | Threshold  | Today | 1 Day Ago | 2 Days Ago | 3 Days Ago |
|------------------------------------|-------------------------|------------|-------|-----------|------------|------------|
| Russell 2000                       | Sell                    | 0.9        | -1.25 | -1.27     | -1.27      | -1.29      |
| Apple                              | Sell                    | 0.8        | -1.2  | -1.3      | -2.18      | -2.53      |
| Energy \$XLE                       | Sell                    | 0.9        | -1.04 | -1.19     | -1.18      | -1.14      |
| Consumer Discretionary \$XLY       | Sell                    | 0.5        | -1.52 | -1.54     | -1.24      | -0.81      |
| Retail \$XRT                       | Sell                    | 0.9        | -1.76 | -2.56     | -2.94      | -2.61      |
| Natural Gas Futures                | Sell                    | 1.0        | -1.21 | -1.2      | -1.19      | -1.25      |
| Gold © Hedg                        | eve sell's              | V a1.0 a s | -1.05 | -0.79     | -0.46      | -0.13      |
| Soybean Futures                    | Sell                    | 1.0        | -2.21 | -1.9      | -1.7       | -1.54      |
| Wheat                              | Sell                    | 0.7        | -1.23 | -0.98     | -1.25      | -1.1       |
| Canadian Dollar To US Dollar Cross | Sell                    | 0.6        | -1.46 | -1.55     | -1.4       | -1.13      |
| UST 10yr Yield                     | Sell                    | 1.0        | -2.19 | -2.32     | -2.41      | -2.4       |
| High Yield Corp Bond \$HYG         | Sell                    | 1.0        | -2.14 | -2.02     | -1.78      | -1.39      |