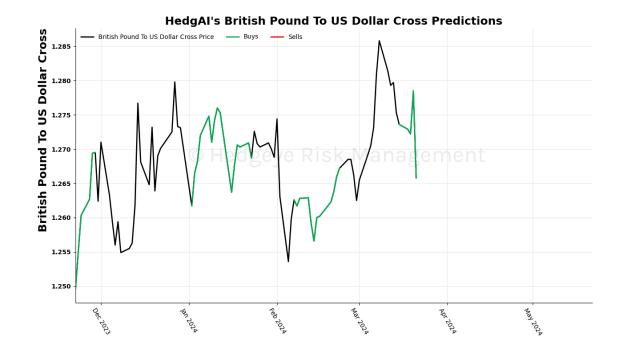

## **Contents:**

- Current Signals
- Summary Of Signals
- Asset Charts
- Description/Tutorial/Disclaimer
- Buys Added: Japan (Nikkei), WTI Crude Oil
- Sells Added: Gold
- Buys Closed: NVIDIA, British Pound To US Dollar Cross
- Sells Closed: Industrials \$XLI