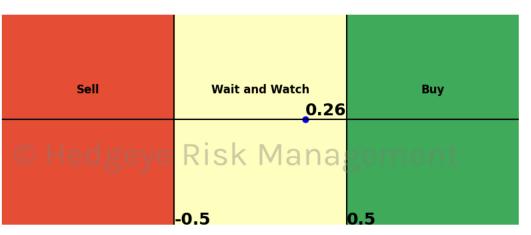

### Energy \$XLE 15 Trading Day Predictions Thresholds of 0.9 and -0.9



# Financials \$XLF 15 Trading Day Predictions Thresholds of 0.7 and -0.7







# Industrials \$XLI 15 Trading Day Predictions Thresholds of 0.8 and -0.8



#### Technology \$XLK 15 Trading Day Predictions Thresholds of 1.0 and -1.0







# Consumer Staples \$XLP 15 Trading Day Predictions Thresholds of 1.0 and -1.0



# Utilities \$XLU 15 Trading Day Predictions Thresholds of 0.9 and -0.9







# Health Care \$XLV 15 Trading Day Predictions Thresholds of 0.9 and -0.9



## Consumer Discretionary \$XLY 15 Trading Day Predictions Thresholds of 0.5 and -0.5







### Retail \$XRT 15 Trading Day Predictions Thresholds of 0.9 and -0.9



### Germany (Dax) 15 Trading Day Predictions Thresholds of 0.5 and -0.5







# China (Shanghai Composite) 15 Trading Day Predictions Thresholds of 1.0 and -1.0



Japan (Nikkei) 15 Trading Day Predictions Thresholds of 0.5 and -0.5







#### Bitcoin 15 Trading Day Predictions Thresholds of 0.8 and -0.8



#### WTI Crude Oil 15 Trading Day Predictions Thresholds of 1.0 and -1.0







### Brent Crude Oil 15 Trading Day Predictions Thresholds of 1.0 and -1.0



Nat Gas 15 Trading Day Predictions Thresholds of 1.0 and -1.0







### Copper 15 Trading Day Predictions Thresholds of 0.7 and -0.7



Steel 15 Trading Day Predictions Thresholds of 1.0 and -1.0







## Lithium \$LIT 15 Trading Day Predictions Thresholds of 1.0 and -1.0



Palladium 15 Trading Day Predictions Thresholds of 0.8 and -0.8







### Platinum 15 Trading Day Predictions Thresholds of 1.