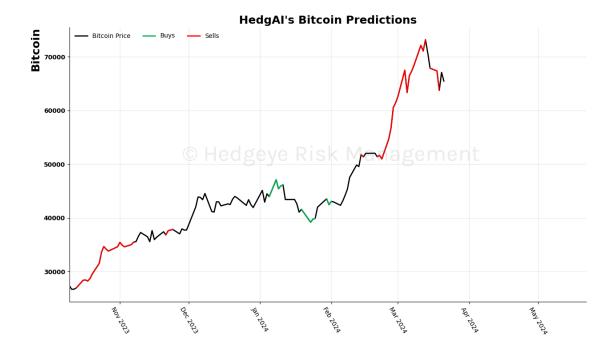

## **HedgAI Signals - Current Signals (Displaying Prediction Z Scores)**

| Asset                  | <b>Current Position</b> | Threshold  | Today | 1 Day Ago | 2 Days Ago | 3 Days Ago |
|------------------------|-------------------------|------------|-------|-----------|------------|------------|
| Technology \$XLK       | Buy                     | 1.0        | 1.0   | 1.16      | 1.13       | 0.91       |
| Consumer Staples \$XLP | Buy                     | 1.0        | 1.29  | 1.49      | 1.44       | 1.27       |
| Japan (Nikkei)         | Buy                     | 0.5        | 0.7   | -0.05     | -0.05      | -0.07      |
| WTI Crude Oil          | ed of Buye Ri           | S < 1.0/ a | 1.01  | -0.19     | -1.15      | -1.88      |
| Palladium              | Buy                     | 0.8        | 0.98  | 0.93      | 0.95       | 0.86       |
| Silver                 | Buy                     | 1.0        | 1.83  | 2.15      | 2.66       | 2.71       |