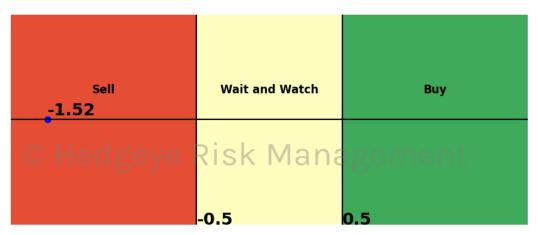

| Asset                              | <b>Current Position</b> | Threshold  | Today | 1 Day Ago | 2 Days Ago | 3 Days Ago |
|------------------------------------|-------------------------|------------|-------|-----------|------------|------------|
| Russell 2000                       | Sell                    | 0.9        | -1.25 | -1.27     | -1.27      | -1.29      |
| Apple                              | Sell                    | 0.8        | -1.2  | -1.3      | -2.18      | -2.53      |
| Energy \$XLE                       | Sell                    | 0.9        | -1.04 | -1.19     | -1.18      | -1.14      |
| Consumer Discretionary \$XLY       | Sell                    | 0.5        | -1.52 | -1.54     | -1.24      | -0.81      |
| Retail \$XRT                       | Sell                    | 0.9        | -1.76 | -2.56     | -2.94      | -2.61      |
| Natural Gas Futures                | Sell                    | 1.0        | -1.21 | -1.2      | -1.19      | -1.25      |
| Gold © Hedg                        | eve sell's              | V a1.0 a s | -1.05 | -0.79     | -0.46      | -0.13      |
| Soybean Futures                    | Sell                    | 1.0        | -2.21 | -1.9      | -1.7       | -1.54      |
| Wheat                              | Sell                    | 0.7        | -1.23 | -0.98     | -1.25      | -1.1       |
| Canadian Dollar To US Dollar Cross | Sell                    | 0.6        | -1.46 | -1.55     | -1.4       | -1.13      |
| UST 10yr Yield                     | Sell                    | 1.0        | -2.19 | -2.32     | -2.41      | -2.4       |
| High Yield Corp Bond \$HYG         | Sell                    | 1.0        | -2.14 | -2.02     | -1.78      | -1.39      |