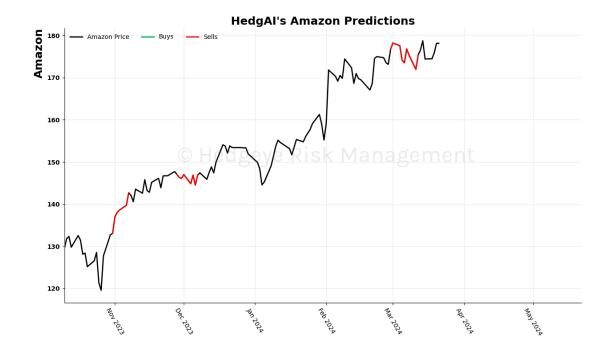

## **Contents:**

- Current Signals
- Summary Of Signals
- Asset Charts
- Description/Tutorial/Disclaimer
- Buys Added: Japan (Nikkei), WTI Crude Oil
- Sells Added: Gold
- Buys Closed: NVIDIA, British Pound To US Dollar Cross
- Sells Closed: Industrials \$XLI