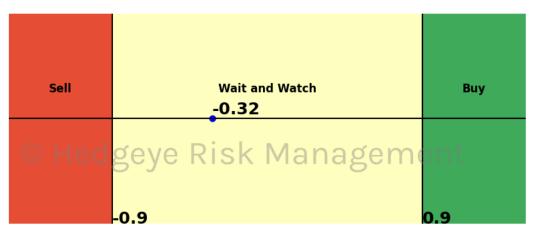

ng Day Predictions Thresholds of 0.7 and -0.7







Tesla 15 Trading Day Predictions Thresholds of 0.8 and -0.8



Meta 15 Trading Day Predictions Thresholds of 0.8 and -0.8







#### Netflix 15 Trading Day Predictions Thresholds of 1.0 and -1.0



# Materials \$XLB 15 Trading Day Predictions Thresholds of 1.0 and -1.0







### Energy \$XLE 15 Trading Day Predictions Thresholds of 0.9 and -0.9



# Financials \$XLF 15 Trading Day Predictions Thresholds of 0.7 and -0.7







# Industrials \$XLI 15 Trading Day Predictions Thresholds of 0.8 and -0.8



#### Technology \$XLK 15 Trading Day Predictions Thresholds of 1.0 and -1.0







# Consumer Staples \$XLP 15 Trading Day Predictions Thresholds of 1.0 and -1.0



# Utilities \$XLU 15 Trading Day Predictions Thresholds of 0.9 and -0.9







# Health Care \$XLV 15 Trading Day Predictions Thresholds of 0.9 and -0.9



## Consumer Discretionary \$XLY 15 Trading Day Predictions Thresholds of 0.5 and -0.5







### Retail \$XRT 15 Trading Day Predictions Thresholds of 0.9 and -0.9



### Germany (Dax) 15 Trading Day Predictions Thresholds of 0.5 and -0.5







# China (Shanghai Composite) 15 Trading Day Predictions Thresholds of 1.0 and -1.0



Japan (Nikkei) 15 Trading Day Predictions Thresholds of 0.5 and -0.5







#### Bitcoin 15 Trading Day Predictions Thresholds of 0.8 and -0.8



#### WTI Crude Oil 15 Trading Day Predictions Thresholds of 1.0 and -1.0







### Brent Crude Oil 15 Trading Day Predictions Thresholds of 1.0 and -1.0



Nat Gas 15 Trading Day Predictions Thresholds of 1.0 and -1.0







### Copper 15