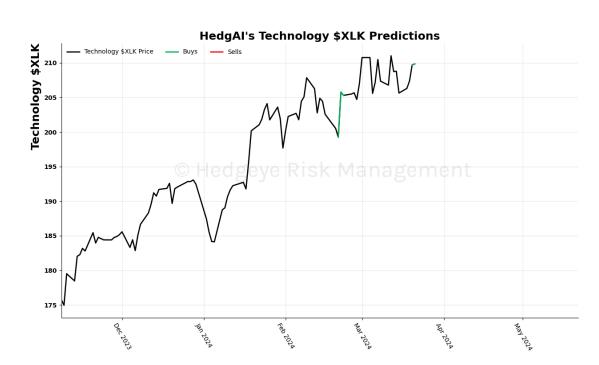

## **HedgAI Signals - Current Signals (Displaying Prediction Z Scores)**

| Asset                  | <b>Current Position</b> | Threshold  | Today | 1 Day Ago | 2 Days Ago | 3 Days Ago |
|------------------------|-------------------------|------------|-------|-----------|------------|------------|
| Technology \$XLK       | Buy                     | 1.0        | 1.0   | 1.16      | 1.13       | 0.91       |
| Consumer Staples \$XLP | Buy                     | 1.0        | 1.29  | 1.49      | 1.44       | 1.27       |
| Japan (Nikkei)         | Buy                     | 0.5        | 0.7   | -0.05     | -0.05      | -0.07      |
| WTI Crude Oil          | ed of Buye Ri           | S < 1.0/ a | 1.01  | -0.19     | -1.15      | -1.88      |
| Palladium              | Buy                     | 0.8        | 0.98  | 0.93      | 0.95       | 0.86       |
| Silver                 | Buy                     | 1.0        | 1.83  | 2.15      | 2.66       | 2.71       |