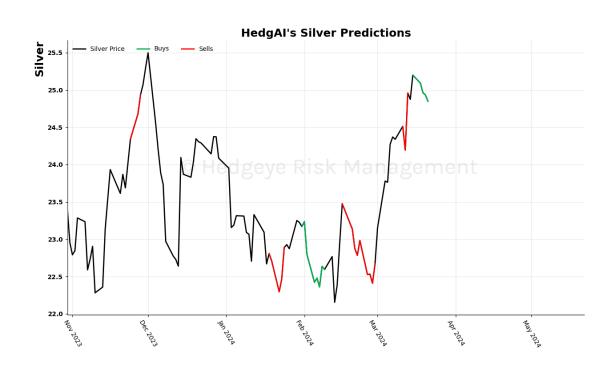

## **HedgAI Signals - Current Signals (Displaying Prediction Z Scores)**

| Asset                  | <b>Current Position</b> | Threshold  | Today | 1 Day Ago | 2 Days Ago | 3 Days Ago |
|------------------------|-------------------------|------------|-------|-----------|------------|------------|
| Technology \$XLK       | Buy                     | 1.0        | 1.0   | 1.16      | 1.13       | 0.91       |
| Consumer Staples \$XLP | Buy                     | 1.0        | 1.29  | 1.49      | 1.44       | 1.27       |
| Japan (Nikkei)         | Buy                     | 0.5        | 0.7   | -0.05     | -0.05      | -0.07      |
| WTI Crude Oil          | ed of Buye Ri           | S < 1.0/ a | 1.01  | -0.19     | -1.15      | -1.88      |
| Palladium              | Buy                     | 0.8        | 0.98  | 0.93      | 0.95       | 0.86       |
| Silver                 | Buy                     | 1.0        | 1.83  | 2.15      | 2.66       | 2.71       |