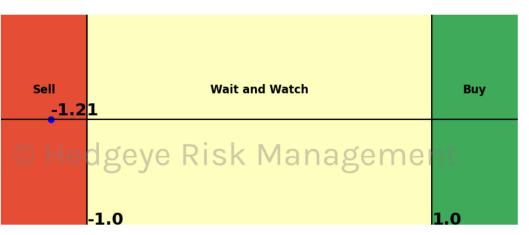

| Asset                              | <b>Current Position</b> | Threshold  | Today | 1 Day Ago | 2 Days Ago | 3 Days Ago |
|------------------------------------|-------------------------|------------|-------|-----------|------------|------------|
| Russell 2000                       | Sell                    | 0.9        | -1.25 | -1.27     | -1.27      | -1.29      |
| Apple                              | Sell                    | 0.8        | -1.2  | -1.3      | -2.18      | -2.53      |
| Energy \$XLE                       | Sell                    | 0.9        | -1.04 | -1.19     | -1.18      | -1.14      |
| Consumer Discretionary \$XLY       | Sell                    | 0.5        | -1.52 | -1.54     | -1.24      | -0.81      |
| Retail \$XRT                       | Sell                    | 0.9        | -1.76 | -2.56     | -2.94      | -2.61      |
| Natural Gas Futures                | Sell                    | 1.0        | -1.21 | -1.2      | -1.19      | -1.25      |
| Gold © Hedg                        | eve sell's              | V a1.0 a s | -1.05 | -0.79     | -0.46      | -0.13      |
| Soybean Futures                    | Sell                    | 1.0        | -2.21 | -1.9      | -1.7       | -1.54      |
| Wheat                              | Sell                    | 0.7        | -1.23 | -0.98     | -1.25      | -1.1       |
| Canadian Dollar To US Dollar Cross | Sell                    | 0.6        | -1.46 | -1.55     | -1.4       | -1.13      |
| UST 10yr Yield                     | Sell                    | 1.0        | -2.19 | -2.32     | -2.41      | -2.4       |
| High Yield Corp Bond \$HYG         | Sell                    | 1.0        | -2.14 | -2.02     | -1.78      | -1.39      |