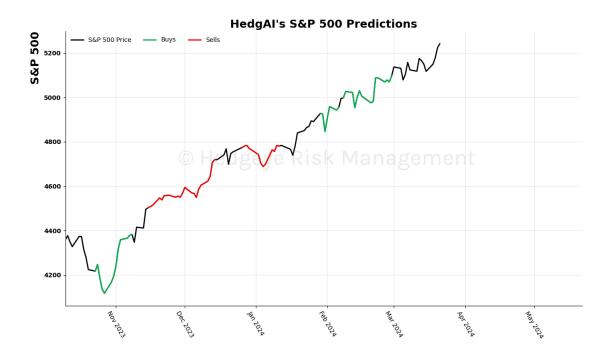

|

## **HedgAI Signals - Asset Charts**





### S&P 500 15 Trading Day Predictions Thresholds of 0.9 and -0.9



#### NASDAQ 100 15 Trading Day Predictions Thresholds of 1.0 and -1.0







#### Russell 2000 15 Trading Day Predictions Thresholds of 0.9 and -0.9



Apple 15 Trading Day Predictions Thresholds of 0.8 and -0.8







### Microsoft 15 Trading Day Predictions Thresholds of 0.8 and -0.8



Google 15 Trading Day Predictions Thresholds of 1.0 and -1.0







#### Amazon 15 Trading Day Predictions Thresholds of 1.0 and -1.0



NVIDIA 15 Trading Day Predictions Thresholds of 0.7 and -0.7







Tesla 15 Trading Day Predictions Thresholds of 0.8 and -0.8



Meta 15 Trading Day Predictions Thresholds of 0.8 and -0.8







#### Netflix 15 Trading Day Predictions Thresholds of 1.0 and -1.0



# Materials \$XLB 15 Trading Day