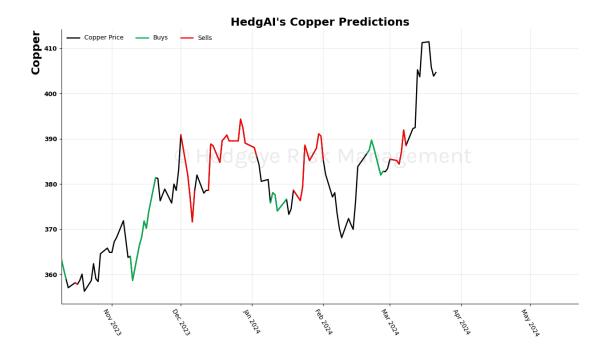

of 0.9 and -0.9







# Health Care \$XLV 15 Trading Day Predictions Thresholds of 0.9 and -0.9



## Consumer Discretionary \$XLY 15 Trading Day Predictions Thresholds of 0.5 and -0.5







### Retail \$XRT 15 Trading Day Predictions Thresholds of 0.9 and -0.9



### Germany (Dax) 15 Trading Day Predictions Thresholds of 0.5 and -0.5







# China (Shanghai Composite) 15 Trading Day Predictions Thresholds of 1.0 and -1.0



Japan (Nikkei) 15 Trading Day Predictions Thresholds of 0.5 and -0.5







#### Bitcoin 15 Trading Day Predictions Thresholds of 0.8 and -0.8



#### WTI Crude Oil 15 Trading Day Predictions Thresholds of 1.0 and -1.0







### Brent Crude Oil 15 Trading Day Predictions Thresholds of 1.0 and -1.0



Nat Gas 15 Trading Day Predictions Thresholds of 1.0 and -1.0







### Copper 15 Trading Day Predictions Thresholds of 0.7 and -0.7



Steel 15 Trading Day Predictions Thresholds of 1.0 and -1.0







## Lithium \$LIT 15 Trading Day Predictions Thresholds of 1.0 and -1.0



Palladium 15 Trading Day Predictions Thresholds of 0.8 and -0.8







### Platinum 15 Trading Day Predictions Thresholds of 1.0 and -1.0



Silver 15 Trading Day Predictions Thresholds of 1.0 and -1.0







### Gold 15 Trading Day Predictions Thresholds of 1.0 and -1.0



Uranium \$URA 15 Trading Day Predictions Thresholds of 0.6 and -0.6







### Corn 15 Trading Day Predictions Thresholds of 0.5 and -0.5



Soybean 15 Trading Day Predictions Thresholds of 1.0 and -1.0







Wheat 15 Trading Day Predictions Thresholds of 0.7 and -0.7



Sugar 15 Trading Day Predictions Thresh