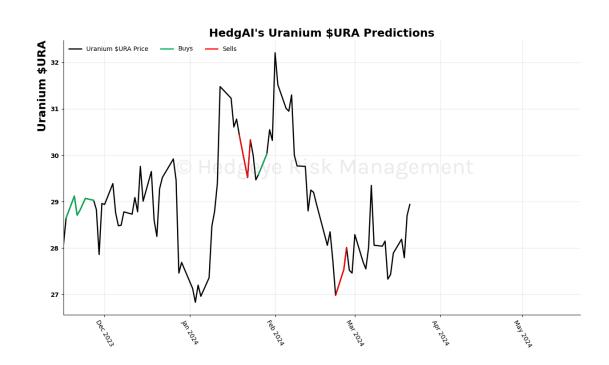

## **HedgAI Signals - Current Signals (Displaying Prediction Z Scores)**

| Asset                  | <b>Current Position</b> | Threshold  | Today | 1 Day Ago | 2 Days Ago | 3 Days Ago |
|------------------------|-------------------------|------------|-------|-----------|------------|------------|
| Technology \$XLK       | Buy                     | 1.0        | 1.0   | 1.16      | 1.13       | 0.91       |
| Consumer Staples \$XLP | Buy                     | 1.0        | 1.29  | 1.49      | 1.44       | 1.27       |
| Japan (Nikkei)         | Buy                     | 0.5        | 0.7   | -0.05     | -0.05      | -0.07      |
| WTI Crude Oil          | ed of Buye Ri           | S < 1.0/ a | 1.01  | -0.19     | -1.15      | -1.88      |
| Palladium              | Buy                     | 0.8        | 0.98  | 0.93      | 0.95       | 0.86       |
| Silver                 | Buy                     | 1.0        | 1.83  | 2.15      | 2.66       | 2.71       |