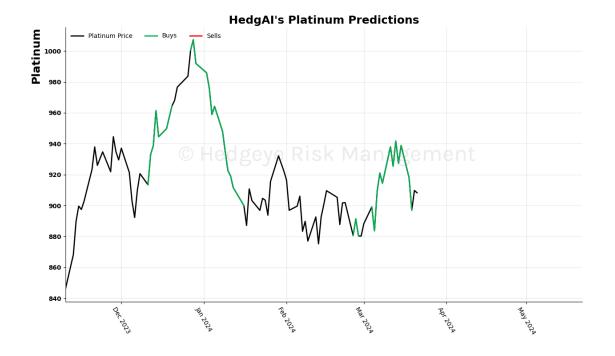

## **HedgAI Signals - Current Signals (Displaying Prediction Z Scores)**

| Asset                  | <b>Current Position</b> | Threshold  | Today | 1 Day Ago | 2 Days Ago | 3 Days Ago |
|------------------------|-------------------------|------------|-------|-----------|------------|------------|
| Technology \$XLK       | Buy                     | 1.0        | 1.0   | 1.16      | 1.13       | 0.91       |
| Consumer Staples \$XLP | Buy                     | 1.0        | 1.29  | 1.49      | 1.44       | 1.27       |
| Japan (Nikkei)         | Buy                     | 0.5        | 0.7   | -0.05     | -0.05      | -0.07      |
| WTI Crude Oil          | ed of Buye Ri           | S < 1.0/ a | 1.01  | -0.19     | -1.15      | -1.88      |
| Palladium              | Buy                     | 0.8        | 0.98  | 0.93      | 0.95       | 0.86       |
| Silver                 | Buy                     | 1.0        | 1.83  | 2.15      | 2.66       | 2.71       |