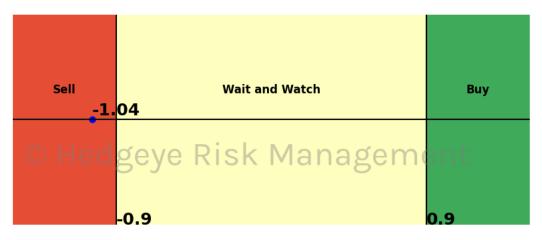

| Asset                              | <b>Current Position</b> | Threshold  | Today | 1 Day Ago | 2 Days Ago | 3 Days Ago |
|------------------------------------|-------------------------|------------|-------|-----------|------------|------------|
| Russell 2000                       | Sell                    | 0.9        | -1.25 | -1.27     | -1.27      | -1.29      |
| Apple                              | Sell                    | 0.8        | -1.2  | -1.3      | -2.18      | -2.53      |
| Energy \$XLE                       | Sell                    | 0.9        | -1.04 | -1.19     | -1.18      | -1.14      |
| Consumer Discretionary \$XLY       | Sell                    | 0.5        | -1.52 | -1.54     | -1.24      | -0.81      |
| Retail \$XRT                       | Sell                    | 0.9        | -1.76 | -2.56     | -2.94      | -2.61      |
| Natural Gas Futures                | Sell                    | 1.0        | -1.21 | -1.2      | -1.19      | -1.25      |
| Gold © Hedg                        | eve sell's              | V a1.0 a s | -1.05 | -0.79     | -0.46      | -0.13      |
| Soybean Futures                    | Sell                    | 1.0        | -2.21 | -1.9      | -1.7       | -1.54      |
| Wheat                              | Sell                    | 0.7        | -1.23 | -0.98     | -1.25      | -1.1       |
| Canadian Dollar To US Dollar Cross | Sell                    | 0.6        | -1.46 | -1.55     | -1.4       | -1.13      |
| UST 10yr Yield                     | Sell                    | 1.0        | -2.19 | -2.32     | -2.41      | -2.4       |
| High Yield Corp Bond \$HYG         | Sell                    | 1.0        | -2.14 | -2.02     | -1.78      | -1.39      |