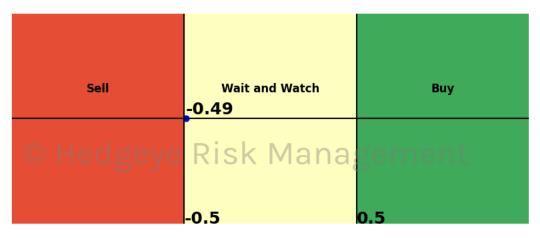

## **HedgAI Signals - Current Signals (Displaying Prediction Z Scores)**

| Asset                  | <b>Current Position</b> | Threshold  | Today | 1 Day Ago | 2 Days Ago | 3 Days Ago |
|------------------------|-------------------------|------------|-------|-----------|------------|------------|
| Technology \$XLK       | Buy                     | 1.0        | 1.0   | 1.16      | 1.13       | 0.91       |
| Consumer Staples \$XLP | Buy                     | 1.0        | 1.29  | 1.49      | 1.44       | 1.27       |
| Japan (Nikkei)         | Buy                     | 0.5        | 0.7   | -0.05     | -0.05      | -0.07      |
| WTI Crude Oil          | ed of Buye Ri           | S < 1.0/ a | 1.01  | -0.19     | -1.15      | -1.88      |
| Palladium              | Buy                     | 0.8        | 0.98  | 0.93      | 0.95       | 0.86       |
| Silver                 | Buy                     | 1.0        | 1.83  | 2.15      | 2.66       | 2.71       |