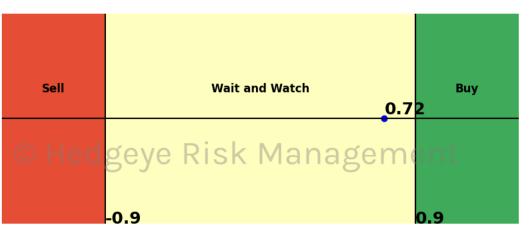

ing Day Predictions Thresholds of 0.7 and -0.7



Steel 15 Trading Day Predictions Thresholds of 1.0 and -1.0







## Lithium \$LIT 15 Trading Day Predictions Thresholds of 1.0 and -1.0



Palladium 15 Trading Day Predictions Thresholds of 0.8 and -0.8







### Platinum 15 Trading Day Predictions Thresholds of 1.0 and -1.0



Silver 15 Trading Day Predictions Thresholds of 1.0 and -1.0







### Gold 15 Trading Day Predictions Thresholds of 1.0 and -1.0



Uranium \$URA 15 Trading Day Predictions Thresholds of 0.6 and -0.6







### Corn 15 Trading Day Predictions Thresholds of 0.5 and -0.5



Soybean 15 Trading Day Predictions Thresholds of 1.0 and -1.0







Wheat 15 Trading Day Predictions Thresholds of 0.7 and -0.7



Sugar 15 Trading Day Predictions Thresholds of 0.9 and -0.9







### US Dollar 15 Trading Day Predictions Thresholds of 1.0 and -1.0



#### Euro To US Dollar Cross 15 Trading Day Predictions Thresholds of 1.0 and -1.0







#### British Pound To US Dollar Cross 15 Trading Day Predictions Thresholds of 0.8 and -0.8



US Dollar To Yen Cross 15 Trading Day Predictions Thresholds of 1.0 and -1.0







### Canadian Dollar To US Dollar Cross 15 Trading Day Predictions Thresholds of 0.6 and -0.6



UST 2yr Yield 15 Trading Day Predictions Thresholds of 1.0 and -1.0







### UST 10yr Yield 15 Trading Day Predictions Thresholds of 1.0 and -1.0



UST 30yr Yield 15 Trading Day Predictions Thresholds of 1.0 and -1.0





High Yield Corp Bond \$HYG 15 Trading Day Predictions
Thresholds of 1.0 and -1.0



### **HedgAI Signals - Description/Tutorial/Discl