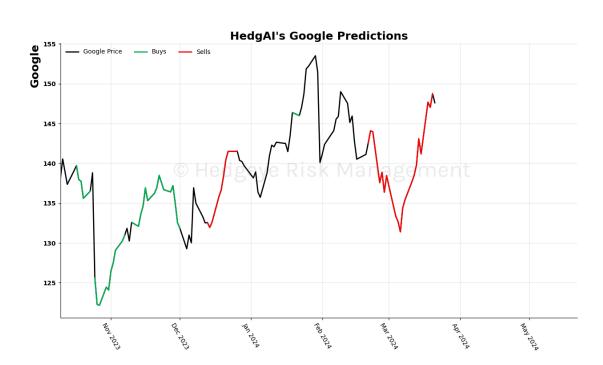

|

## **HedgAI Signals - Asset Charts**





### S&P 500 15 Trading Day Predictions Thresholds of 0.9 and -0.9



#### NASDAQ 100 15 Trading Day Predictions Thresholds of 1.0 and -1.0







#### Russell 2000 15 Trading Day Predictions Thresholds of 0.9 and -0.9



Apple 15 Trading Day Predictions Thresholds of 0.8 and -0.8







### Microsoft 15 Trading Day Predictions Thresholds of 0.8 and -0.8



Google 15 Trading Day Predictions Thresholds of 1.0 and -1.0







#### Amazon 15 Trading Day Predictions Thresholds of 1.0 and -1.0



NVIDIA 15 Trading Day Predictions Thresholds of 0.7 and -0.7







Tesla 15 Trading Day Predictions Thresholds of 0.8 and -0.8



Meta 15 Trading Day Predictions Thresholds of 0.8 and -0.8







#### Netflix 15 Trading Day Predictions Thresholds of 1.0 and -1.0



# Materials \$XLB 15 Trading Day Predictions Thresholds of 1.0 and -1.0







### Energy \$XLE 15 Trading Day Predictions Thresholds of 0.9 and -0.9



# Financials \$XLF 15 Trading Day Predictions Thresholds of 0.7 and -0.7







# Industrials \$XLI 15 Trading Day Predictions Thresholds of 0.8 and -0.8



#### Technolo