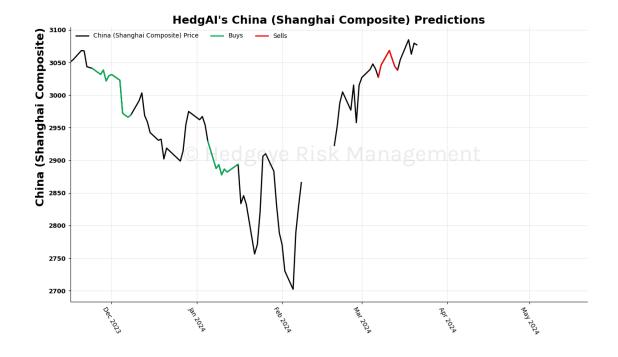

## HedgAI Signals - 03/22/2024

## **Contents:**

- Current Signals
- Summary Of Signals
- Asset Charts
- Description/Tutorial/Disclaimer
- Buys Added: Japan (Nikkei), WTI Crude Oil
- Sells Added: Gold
- Buys Closed: NVIDIA, British Pound To US Dollar Cross
- Sells Closed: Industrials \$XLI