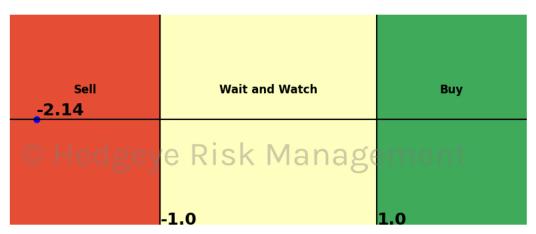

| Asset                              | <b>Current Position</b> | Threshold  | Today | 1 Day Ago | 2 Days Ago | 3 Days Ago |
|------------------------------------|-------------------------|------------|-------|-----------|------------|------------|
| Russell 2000                       | Sell                    | 0.9        | -1.25 | -1.27     | -1.27      | -1.29      |
| Apple                              | Sell                    | 0.8        | -1.2  | -1.3      | -2.18      | -2.53      |
| Energy \$XLE                       | Sell                    | 0.9        | -1.04 | -1.19     | -1.18      | -1.14      |
| Consumer Discretionary \$XLY       | Sell                    | 0.5        | -1.52 | -1.54     | -1.24      | -0.81      |
| Retail \$XRT                       | Sell                    | 0.9        | -1.76 | -2.56     | -2.94      | -2.61      |
| Natural Gas Futures                | Sell                    | 1.0        | -1.21 | -1.2      | -1.19      | -1.25      |
| Gold © Hedg                        | eve sell's              | V a1.0 a s | -1.05 | -0.79     | -0.46      | -0.13      |
| Soybean Futures                    | Sell                    | 1.0        | -2.21 | -1.9      | -1.7       | -1.54      |
| Wheat                              | Sell                    | 0.7        | -1.23 | -0.98     | -1.25      | -1.1       |
| Canadian Dollar To US Dollar Cross | Sell                    | 0.6        | -1.46 | -1.55     | -1.4       | -1.13      |
| UST 10yr Yield                     | Sell                    | 1.0        | -2.19 | -2.32     | -2.41      | -2.4       |
| High Yield Corp Bond \$HYG         | Sell                    | 1.0        | -2.14 | -2.02     | -1.78      | -1.39      |