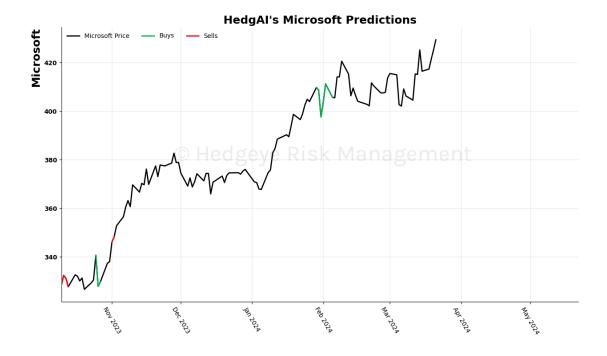

|

## **HedgAI Signals - Asset Charts**





### S&P 500 15 Trading Day Predictions Thresholds of 0.9 and -0.9



#### NASDAQ 100 15 Trading Day Predictions Thresholds of 1.0 and -1.0







#### Russell 2000 15 Trading Day Predictions Thresholds of 0.9 and -0.9



Apple 15 Trading Day Predictions Thresholds of 0.8 and -0.8







### Microsoft 15 Trading Day Predictions Thresholds of 0.8 and -0.8



Google 15 Trading Day Predictions Thresholds of 1.0 and -1.0







#### Amazon 15 Trading Day Predictions Thresholds of 1.0 and -1.0



NVIDIA 15 Trading Day Predictions Thresholds of 0.7 and -0.7







Tesla 15 Trading Day Predictions Thresholds of 0.8 and -0.8



Meta 15 Trading Day Predictions Thresholds of 0.8 and -0.8







#### Netflix 15 Trading Day Predictions Thresholds of 1.0 and -1.0



# Materials \$XLB 15 Trading Day Predictions Thresholds of 1.0 and -1.0







### Energy \$XLE 15 Trading Day Predictions Thresholds of 0.9 and -0.9



# Financials \$XLF 15 Trading Day Predictions Thresholds of 0.7 and -0.7







# Industrials \$XLI 15 Trading Day Predictions Thresholds of 0.8 and -0.8



#### Techno