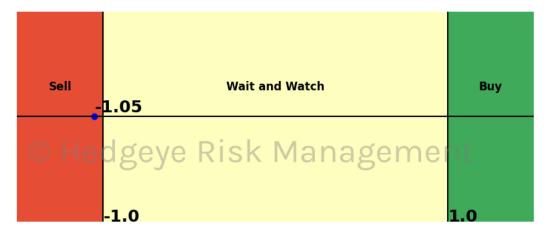

| Asset                              | <b>Current Position</b> | Threshold  | Today | 1 Day Ago | 2 Days Ago | 3 Days Ago |
|------------------------------------|-------------------------|------------|-------|-----------|------------|------------|
| Russell 2000                       | Sell                    | 0.9        | -1.25 | -1.27     | -1.27      | -1.29      |
| Apple                              | Sell                    | 0.8        | -1.2  | -1.3      | -2.18      | -2.53      |
| Energy \$XLE                       | Sell                    | 0.9        | -1.04 | -1.19     | -1.18      | -1.14      |
| Consumer Discretionary \$XLY       | Sell                    | 0.5        | -1.52 | -1.54     | -1.24      | -0.81      |
| Retail \$XRT                       | Sell                    | 0.9        | -1.76 | -2.56     | -2.94      | -2.61      |
| Natural Gas Futures                | Sell                    | 1.0        | -1.21 | -1.2      | -1.19      | -1.25      |
| Gold © Hedg                        | eve sell's              | V a1.0 a s | -1.05 | -0.79     | -0.46      | -0.13      |
| Soybean Futures                    | Sell                    | 1.0        | -2.21 | -1.9      | -1.7       | -1.54      |
| Wheat                              | Sell                    | 0.7        | -1.23 | -0.98     | -1.25      | -1.1       |
| Canadian Dollar To US Dollar Cross | Sell                    | 0.6        | -1.46 | -1.55     | -1.4       | -1.13      |
| UST 10yr Yield                     | Sell                    | 1.0        | -2.19 | -2.32     | -2.41      | -2.4       |
| High Yield Corp Bond \$HYG         | Sell                    | 1.0        | -2.14 | -2.02     | -1.78      | -1.39      |