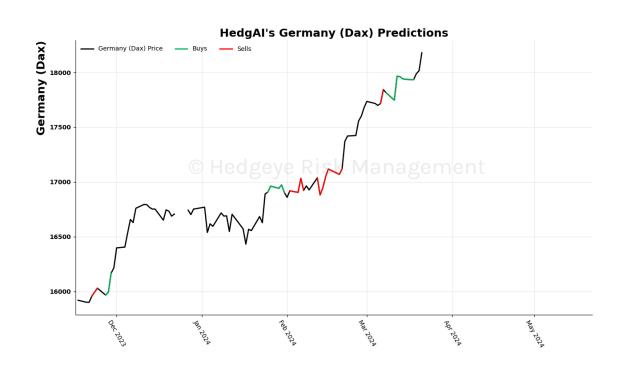

#### Netflix 15 Trading Day Predictions Thresholds of 1.0 and -1.0



# Materials \$XLB 15 Trading Day Predictions Thresholds of 1.0 and -1.0







### Energy \$XLE 15 Trading Day Predictions Thresholds of 0.9 and -0.9



# Financials \$XLF 15 Trading Day Predictions Thresholds of 0.7 and -0.7







# Industrials \$XLI 15 Trading Day Predictions Thresholds of 0.8 and -0.8



#### Technology \$XLK 15 Trading Day Predictions Thresholds of 1.0 and -1.0







# Consumer Staples \$XLP 15 Trading Day Predictions Thresholds of 1.0 and -1.0



# Utilities \$XLU 15 Trading Day Predictions Thresholds of 0.9 and -0.9







# Health Care \$XLV 15 Trading Day Predictions Thresholds of 0.9 and -0.9



## Consumer Discretionary \$XLY 15 Trading Day Predictions Thresholds of 0.5 and -0.5







### Retail \$XRT 15 Trading Day Predictions Thresholds of 0.9 and -0.9



### Germany (Dax) 15 Trading Day Predictions Thresholds of 0.5 and -0.5







# China (Shanghai Composite) 15 Trading Day Predictions Thresholds of 1.0 and -1.0



Japan (Nikkei) 15 Trading Day Predictions Thresholds of 0.5 and -0.5







#### Bitcoin 15 Trading Day Predictions Thresholds of 0.8 and -0.8



#### WTI Crude Oil 15 Trading Day Predictions Thresholds of 1.0 and -1.0







### Brent Crude Oil 15 Trading Day Predictions Thresholds of 1.0 and -1.0



Nat Gas 15 Trading Day Predictions Thresholds of 1.0 and -1.0







### Copper 15 Trading Day Predictions Thresholds of 0.7 and -0.7



Steel 15 Trading Day Predictions Thresholds of 1.0 and -1.0







## Lithium \$LIT 15 Trading Day Predictions Threshol