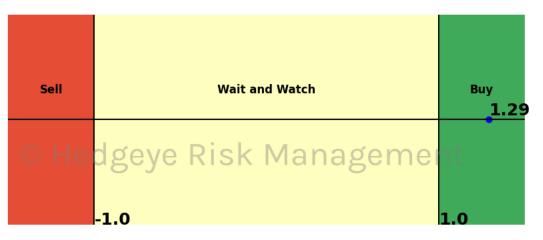

## **HedgAI Signals - Current Signals (Displaying Prediction Z Scores)**

| Asset                  | <b>Current Position</b> | Threshold  | Today | 1 Day Ago | 2 Days Ago | 3 Days Ago |
|------------------------|-------------------------|------------|-------|-----------|------------|------------|
| Technology \$XLK       | Buy                     | 1.0        | 1.0   | 1.16      | 1.13       | 0.91       |
| Consumer Staples \$XLP | Buy                     | 1.0        | 1.29  | 1.49      | 1.44       | 1.27       |
| Japan (Nikkei)         | Buy                     | 0.5        | 0.7   | -0.05     | -0.05      | -0.07      |
| WTI Crude Oil          | ed of Buye Ri           | S < 1.0/ a | 1.01  | -0.19     | -1.15      | -1.88      |
| Palladium              | Buy                     | 0.8        | 0.98  | 0.93      | 0.95       | 0.86       |
| Silver                 | Buy                     | 1.0        | 1.83  | 2.15      | 2.66       | 2.71       |