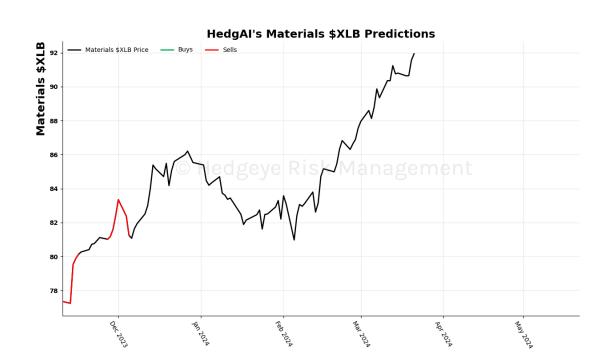

|

## **HedgAI Signals - Asset Charts**





### S&P 500 15 Trading Day Predictions Thresholds of 0.9 and -0.9



#### NASDAQ 100 15 Trading Day Predictions Thresholds of 1.0 and -1.0







#### Russell 2000 15 Trading Day Predictions Thresholds of 0.9 and -0.9



Apple 15 Trading Day Predictions Thresholds of 0.8 and -0.8







### Microsoft 15 Trading Day Predictions Thresholds of 0.8 and -0.8



Google 15 Trading Day Predictions Thresholds of 1.0 and -1.0







#### Amazon 15 Trading Day Predictions Thresholds of 1.0 and -1.0



NVIDIA 15 Trading Day Predictions Thresholds of 0.7 and -0.7







Tesla 15 Trading Day Predictions Thresholds of 0.8 and -0.8



Meta 15 Trading Day Predictions Thresholds of 0.8 and -0.8







#### Netflix 15 Trading Day Predictions Thresholds of 1.0 and -1.0



# Materials \$XLB 15 Trading Day Predictions Thresholds of 1.0 and -1.0







### Energy \$XLE 15 Trading Day Predictions Thresholds of 0.9 and -0.9



# Financials \$XLF 15 Trading Day Predictions Thresholds of 0.7 and -0.7







# Industrials \$XLI 15 Trading Day Predictions Thresholds of 0.8 and -0.8



#### Technology \$XLK 15 Trading Day Predictions Thresholds of 1.0 and -1.0







# Consumer Staples \$XLP 15 Trading Day Predictions Thresholds of 1.0 and -1.0



# Utilities \$XLU 15 Trading Day Predictions Thresholds of 0.9 and -0.9







# Health Care \$XLV 15 Trading Day Predictions Thresholds of 0.9 and -0.9



## Consumer Discretionary \$XLY 15 Trading Day Predictions Thresholds of 0.5 and -0.5







###