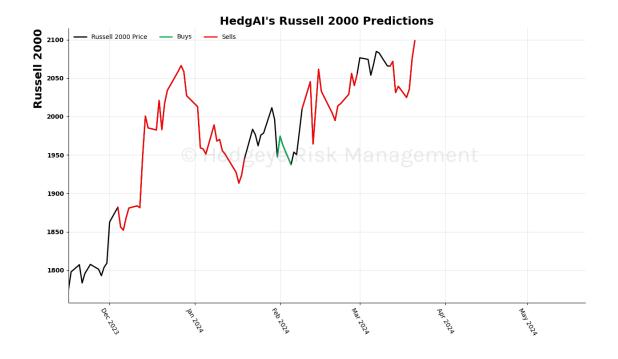

| Asset                              | <b>Current Position</b> | Threshold  | Today | 1 Day Ago | 2 Days Ago | 3 Days Ago |
|------------------------------------|-------------------------|------------|-------|-----------|------------|------------|
| Russell 2000                       | Sell                    | 0.9        | -1.25 | -1.27     | -1.27      | -1.29      |
| Apple                              | Sell                    | 0.8        | -1.2  | -1.3      | -2.18      | -2.53      |
| Energy \$XLE                       | Sell                    | 0.9        | -1.04 | -1.19     | -1.18      | -1.14      |
| Consumer Discretionary \$XLY       | Sell                    | 0.5        | -1.52 | -1.54     | -1.24      | -0.81      |
| Retail \$XRT                       | Sell                    | 0.9        | -1.76 | -2.56     | -2.94      | -2.61      |
| Natural Gas Futures                | Sell                    | 1.0        | -1.21 | -1.2      | -1.19      | -1.25      |
| Gold © Hedg                        | eve sell's              | V a1.0 a s | -1.05 | -0.79     | -0.46      | -0.13      |
| Soybean Futures                    | Sell                    | 1.0        | -2.21 | -1.9      | -1.7       | -1.54      |
| Wheat                              | Sell                    | 0.7        | -1.23 | -0.98     | -1.25      | -1.1       |
| Canadian Dollar To US Dollar Cross | Sell                    | 0.6        | -1.46 | -1.55     | -1.4       | -1.13      |
| UST 10yr Yield                     | Sell                    | 1.0        | -2.19 | -2.32     | -2.41      | -2.4       |
| High Yield Corp Bond \$HYG         | Sell                    | 1.0        | -2.14 | -2.02     | -1.78      | -1.39      |