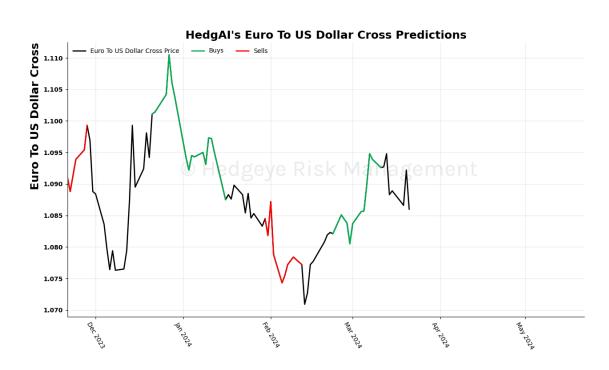

Day Predictions Thresholds of 0.7 and -0.7



Steel 15 Trading Day Predictions Thresholds of 1.0 and -1.0







## Lithium \$LIT 15 Trading Day Predictions Thresholds of 1.0 and -1.0



Palladium 15 Trading Day Predictions Thresholds of 0.8 and -0.8







### Platinum 15 Trading Day Predictions Thresholds of 1.0 and -1.0



Silver 15 Trading Day Predictions Thresholds of 1.0 and -1.0







### Gold 15 Trading Day Predictions Thresholds of 1.0 and -1.0



Uranium \$URA 15 Trading Day Predictions Thresholds of 0.6 and -0.6







### Corn 15 Trading Day Predictions Thresholds of 0.5 and -0.5



Soybean 15 Trading Day Predictions Thresholds of 1.0 and -1.0







Wheat 15 Trading Day Predictions Thresholds of 0.7 and -0.7



Sugar 15 Trading Day Predictions Thresholds of 0.9 and -0.9







### US Dollar 15 Trading Day Predictions Thresholds of 1.0 and -1.0



#### Euro To US Dollar Cross 15 Trading Day Predictions Thresholds of 1.0 and -1.0







#### British Pound To US Dollar Cross 15 Trading Day Predictions Thresholds of 0.8 and -0.8



US Dollar To Yen Cross 15 Trading Day Predictions Thresholds of 1.0 and -1.0







### Canadian Dollar To US Dollar Cross 15 Trading Day Predictions Thresholds of 0.6 and -0.6



UST 2yr Yield 15 Trading Day Predictions Thresholds of 1.0 and -1.0







### UST 10yr Yield 15 Trading Day Predictions Thresholds of 1.0 and -1.0



UST 30yr Yield 15 Trading Day Predictions Thresholds of 1.0 and -1.0





High Yield Corp Bond \$HYG 15 Trading Day Predictions
Thresholds of 1.0 and -1.0



### **HedgAI Signals - Description/Tutorial/Disclaime