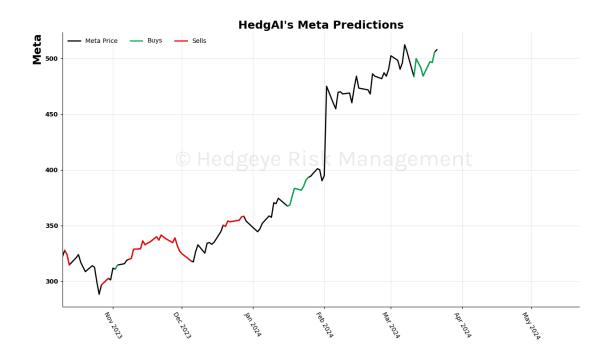

|

## **HedgAI Signals - Asset Charts**





### S&P 500 15 Trading Day Predictions Thresholds of 0.9 and -0.9



#### NASDAQ 100 15 Trading Day Predictions Thresholds of 1.0 and -1.0







#### Russell 2000 15 Trading Day Predictions Thresholds of 0.9 and -0.9



Apple 15 Trading Day Predictions Thresholds of 0.8 and -0.8







### Microsoft 15 Trading Day Predictions Thresholds of 0.8 and -0.8



Google 15 Trading Day Predictions Thresholds of 1.0 and -1.0







#### Amazon 15 Trading Day Predictions Thresholds of 1.0 and -1.0



NVIDIA 15 Trading Day Predictions Thresholds of 0.7 and -0.7







Tesla 15 Trading Day Predictions Thresholds of 0.8 and -0.8



Meta 15 Trading Day Predictions Thresholds of 0.8 and -0.8







#### Netflix 15 Trading Day Predictions Thresholds of 1.0 and -1.0



# Materials \$XLB 15 Trading Day Predictions Thresholds of 1.0 and -1.0







### Energy \$XLE 15 Trading Day Predictions Thresholds of 0.9 and -0.9



# Financials \$XLF 15 Trading Day Predictions Thresholds of 0.7 and -0.7







# Industrials \$XLI 15 Trading Day Predictions Thresholds of 0.8 and -0.8



#### Technology \$XLK 15 Trading Day Predictions Thresholds of 1.0 and -1.0







# Consumer Staples \$XLP 15 Trading Day Predictions Thresholds of 1.0 and -1.0



# Utilities \$XLU 15 Trading Day Predictions Thresholds of 0.9 and -0.9







# Health Care \$XLV 15 Trading Day Prediction