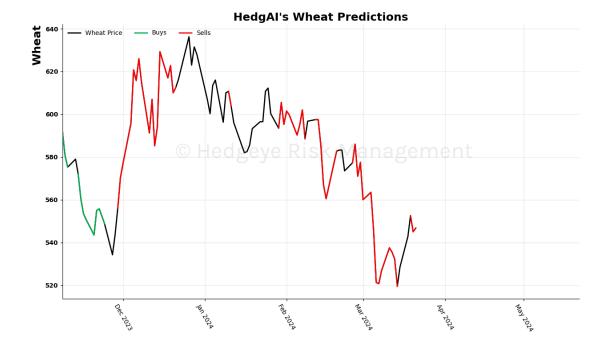

| Asset                              | <b>Current Position</b> | Threshold  | Today | 1 Day Ago | 2 Days Ago | 3 Days Ago |
|------------------------------------|-------------------------|------------|-------|-----------|------------|------------|
| Russell 2000                       | Sell                    | 0.9        | -1.25 | -1.27     | -1.27      | -1.29      |
| Apple                              | Sell                    | 0.8        | -1.2  | -1.3      | -2.18      | -2.53      |
| Energy \$XLE                       | Sell                    | 0.9        | -1.04 | -1.19     | -1.18      | -1.14      |
| Consumer Discretionary \$XLY       | Sell                    | 0.5        | -1.52 | -1.54     | -1.24      | -0.81      |
| Retail \$XRT                       | Sell                    | 0.9        | -1.76 | -2.56     | -2.94      | -2.61      |
| Natural Gas Futures                | Sell                    | 1.0        | -1.21 | -1.2      | -1.19      | -1.25      |
| Gold © Hedg                        | eve sell's              | V a1.0 a s | -1.05 | -0.79     | -0.46      | -0.13      |
| Soybean Futures                    | Sell                    | 1.0        | -2.21 | -1.9      | -1.7       | -1.54      |
| Wheat                              | Sell                    | 0.7        | -1.23 | -0.98     | -1.25      | -1.1       |
| Canadian Dollar To US Dollar Cross | Sell                    | 0.6        | -1.46 | -1.55     | -1.4       | -1.13      |
| UST 10yr Yield                     | Sell                    | 1.0        | -2.19 | -2.32     | -2.41      | -2.4       |
| High Yield Corp Bond \$HYG         | Sell                    | 1.0        | -2.14 | -2.02     | -1.78      | -1.39      |