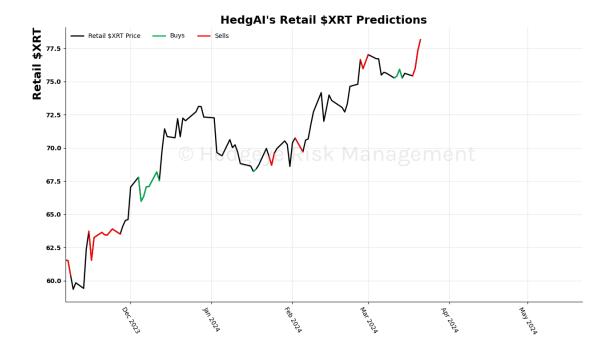

| Asset                              | <b>Current Position</b> | Threshold  | Today | 1 Day Ago | 2 Days Ago | 3 Days Ago |
|------------------------------------|-------------------------|------------|-------|-----------|------------|------------|
| Russell 2000                       | Sell                    | 0.9        | -1.25 | -1.27     | -1.27      | -1.29      |
| Apple                              | Sell                    | 0.8        | -1.2  | -1.3      | -2.18      | -2.53      |
| Energy \$XLE                       | Sell                    | 0.9        | -1.04 | -1.19     | -1.18      | -1.14      |
| Consumer Discretionary \$XLY       | Sell                    | 0.5        | -1.52 | -1.54     | -1.24      | -0.81      |
| Retail \$XRT                       | Sell                    | 0.9        | -1.76 | -2.56     | -2.94      | -2.61      |
| Natural Gas Futures                | Sell                    | 1.0        | -1.21 | -1.2      | -1.19      | -1.25      |
| Gold © Hedg                        | eve sell's              | V a1.0 a s | -1.05 | -0.79     | -0.46      | -0.13      |
| Soybean Futures                    | Sell                    | 1.0        | -2.21 | -1.9      | -1.7       | -1.54      |
| Wheat                              | Sell                    | 0.7        | -1.23 | -0.98     | -1.25      | -1.1       |
| Canadian Dollar To US Dollar Cross | Sell                    | 0.6        | -1.46 | -1.55     | -1.4       | -1.13      |
| UST 10yr Yield                     | Sell                    | 1.0        | -2.19 | -2.32     | -2.41      | -2.4       |
| High Yield Corp Bond \$HYG         | Sell                    | 1.0        | -2.14 | -2.02     | -1.78      | -1.39      |