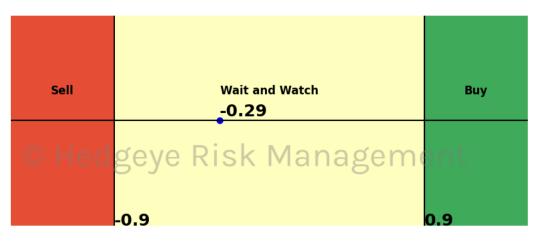

| Asset                              | <b>Current Position</b> | Threshold  | Today | 1 Day Ago | 2 Days Ago | 3 Days Ago |
|------------------------------------|-------------------------|------------|-------|-----------|------------|------------|
| Russell 2000                       | Sell                    | 0.9        | -1.25 | -1.27     | -1.27      | -1.29      |
| Apple                              | Sell                    | 0.8        | -1.2  | -1.3      | -2.18      | -2.53      |
| Energy \$XLE                       | Sell                    | 0.9        | -1.04 | -1.19     | -1.18      | -1.14      |
| Consumer Discretionary \$XLY       | Sell                    | 0.5        | -1.52 | -1.54     | -1.24      | -0.81      |
| Retail \$XRT                       | Sell                    | 0.9        | -1.76 | -2.56     | -2.94      | -2.61      |
| Natural Gas Futures                | Sell                    | 1.0        | -1.21 | -1.2      | -1.19      | -1.25      |
| Gold © Hedg                        | eve sell's              | V a1.0 a s | -1.05 | -0.79     | -0.46      | -0.13      |
| Soybean Futures                    | Sell                    | 1.0        | -2.21 | -1.9      | -1.7       | -1.54      |
| Wheat                              | Sell                    | 0.7        | -1.23 | -0.98     | -1.25      | -1.1       |
| Canadian Dollar To US Dollar Cross | Sell                    | 0.6        | -1.46 | -1.55     | -1.4       | -1.13      |
| UST 10yr Yield                     | Sell                    | 1.0        | -2.19 | -2.32     | -2.41      | -2.4       |
| High Yield Corp Bond \$HYG         | Sell                    | 1.0        | -2.14 | -2.02     | -1.78      | -1.39      |