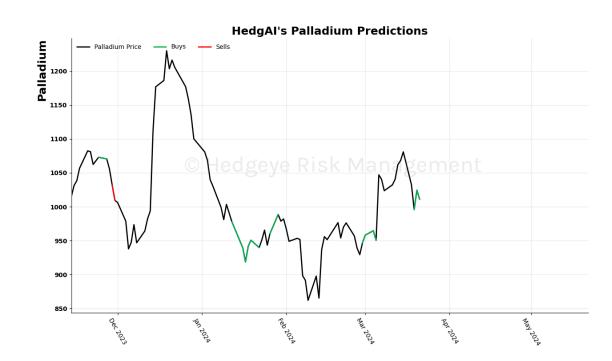

## **HedgAI Signals - Current Signals (Displaying Prediction Z Scores)**

| Asset                  | <b>Current Position</b> | Threshold  | Today | 1 Day Ago | 2 Days Ago | 3 Days Ago |
|------------------------|-------------------------|------------|-------|-----------|------------|------------|
| Technology \$XLK       | Buy                     | 1.0        | 1.0   | 1.16      | 1.13       | 0.91       |
| Consumer Staples \$XLP | Buy                     | 1.0        | 1.29  | 1.49      | 1.44       | 1.27       |
| Japan (Nikkei)         | Buy                     | 0.5        | 0.7   | -0.05     | -0.05      | -0.07      |
| WTI Crude Oil          | ed of Buye Ri           | S < 1.0/ a | 1.01  | -0.19     | -1.15      | -1.88      |
| Palladium              | Buy                     | 0.8        | 0.98  | 0.93      | 0.95       | 0.86       |
| Silver                 | Buy                     | 1.0        | 1.83  | 2.15      | 2.66       | 2.71       |