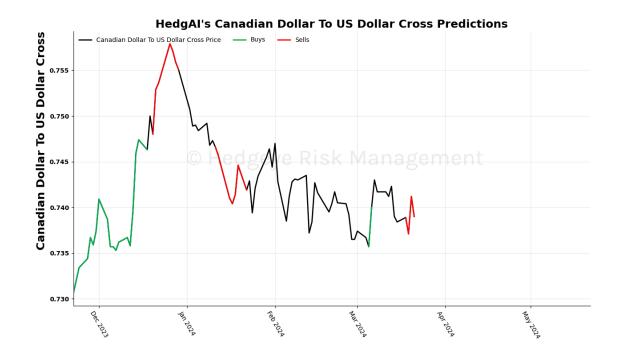

| Asset                              | <b>Current Position</b> | Threshold  | Today | 1 Day Ago | 2 Days Ago | 3 Days Ago |
|------------------------------------|-------------------------|------------|-------|-----------|------------|------------|
| Russell 2000                       | Sell                    | 0.9        | -1.25 | -1.27     | -1.27      | -1.29      |
| Apple                              | Sell                    | 0.8        | -1.2  | -1.3      | -2.18      | -2.53      |
| Energy \$XLE                       | Sell                    | 0.9        | -1.04 | -1.19     | -1.18      | -1.14      |
| Consumer Discretionary \$XLY       | Sell                    | 0.5        | -1.52 | -1.54     | -1.24      | -0.81      |
| Retail \$XRT                       | Sell                    | 0.9        | -1.76 | -2.56     | -2.94      | -2.61      |
| Natural Gas Futures                | Sell                    | 1.0        | -1.21 | -1.2      | -1.19      | -1.25      |
| Gold © Hedg                        | eve sell's              | V a1.0 a s | -1.05 | -0.79     | -0.46      | -0.13      |
| Soybean Futures                    | Sell                    | 1.0        | -2.21 | -1.9      | -1.7       | -1.54      |
| Wheat                              | Sell                    | 0.7        | -1.23 | -0.98     | -1.25      | -1.1       |
| Canadian Dollar To US Dollar Cross | Sell                    | 0.6        | -1.46 | -1.55     | -1.4       | -1.13      |
| UST 10yr Yield                     | Sell                    | 1.0        | -2.19 | -2.32     | -2.41      | -2.4       |
| High Yield Corp Bond \$HYG         | Sell                    | 1.0        | -2.14 | -2.02     | -1.78      | -1.39      |