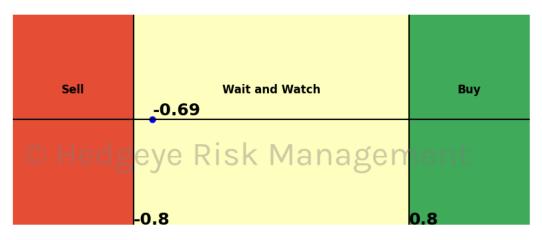

| Asset                              | <b>Current Position</b> | Threshold  | Today | 1 Day Ago | 2 Days Ago | 3 Days Ago |
|------------------------------------|-------------------------|------------|-------|-----------|------------|------------|
| Russell 2000                       | Sell                    | 0.9        | -1.25 | -1.27     | -1.27      | -1.29      |
| Apple                              | Sell                    | 0.8        | -1.2  | -1.3      | -2.18      | -2.53      |
| Energy \$XLE                       | Sell                    | 0.9        | -1.04 | -1.19     | -1.18      | -1.14      |
| Consumer Discretionary \$XLY       | Sell                    | 0.5        | -1.52 | -1.54     | -1.24      | -0.81      |
| Retail \$XRT                       | Sell                    | 0.9        | -1.76 | -2.56     | -2.94      | -2.61      |
| Natural Gas Futures                | Sell                    | 1.0        | -1.21 | -1.2      | -1.19      | -1.25      |
| Gold © Hedg                        | eve sell's              | V a1.0 a s | -1.05 | -0.79     | -0.46      | -0.13      |
| Soybean Futures                    | Sell                    | 1.0        | -2.21 | -1.9      | -1.7       | -1.54      |
| Wheat                              | Sell                    | 0.7        | -1.23 | -0.98     | -1.25      | -1.1       |
| Canadian Dollar To US Dollar Cross | Sell                    | 0.6        | -1.46 | -1.55     | -1.4       | -1.13      |
| UST 10yr Yield                     | Sell                    | 1.0        | -2.19 | -2.32     | -2.41      | -2.4       |
| High Yield Corp Bond \$HYG         | Sell                    | 1.0        | -2.14 | -2.02     | -1.78      | -1.39      |