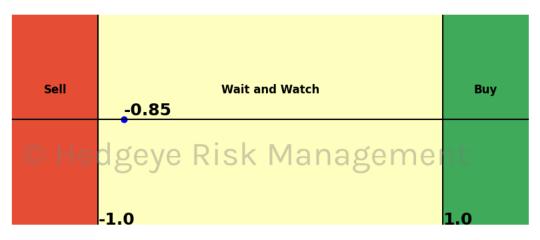

| Asset                              | <b>Current Position</b> | Threshold  | Today | 1 Day Ago | 2 Days Ago | 3 Days Ago |
|------------------------------------|-------------------------|------------|-------|-----------|------------|------------|
| Russell 2000                       | Sell                    | 0.9        | -1.25 | -1.27     | -1.27      | -1.29      |
| Apple                              | Sell                    | 0.8        | -1.2  | -1.3      | -2.18      | -2.53      |
| Energy \$XLE                       | Sell                    | 0.9        | -1.04 | -1.19     | -1.18      | -1.14      |
| Consumer Discretionary \$XLY       | Sell                    | 0.5        | -1.52 | -1.54     | -1.24      | -0.81      |
| Retail \$XRT                       | Sell                    | 0.9        | -1.76 | -2.56     | -2.94      | -2.61      |
| Natural Gas Futures                | Sell                    | 1.0        | -1.21 | -1.2      | -1.19      | -1.25      |
| Gold © Hedg                        | eve sell's              | V a1.0 a s | -1.05 | -0.79     | -0.46      | -0.13      |
| Soybean Futures                    | Sell                    | 1.0        | -2.21 | -1.9      | -1.7       | -1.54      |
| Wheat                              | Sell                    | 0.7        | -1.23 | -0.98     | -1.25      | -1.1       |
| Canadian Dollar To US Dollar Cross | Sell                    | 0.6        | -1.46 | -1.55     | -1.4       | -1.13      |
| UST 10yr Yield                     | Sell                    | 1.0        | -2.19 | -2.32     | -2.41      | -2.4       |
| High Yield Corp Bond \$HYG         | Sell                    | 1.0        | -2.14 | -2.02     | -1.78      | -1.39      |