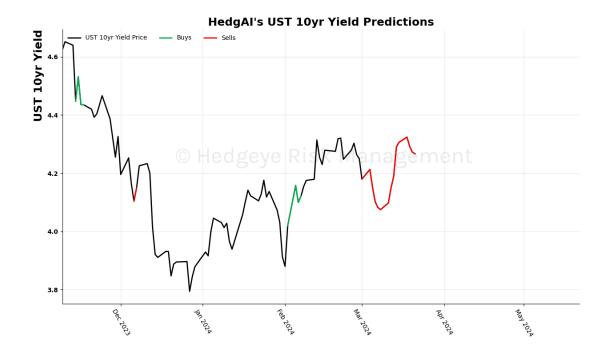

| Asset                              | <b>Current Position</b> | Threshold  | Today | 1 Day Ago | 2 Days Ago | 3 Days Ago |
|------------------------------------|-------------------------|------------|-------|-----------|------------|------------|
| Russell 2000                       | Sell                    | 0.9        | -1.25 | -1.27     | -1.27      | -1.29      |
| Apple                              | Sell                    | 0.8        | -1.2  | -1.3      | -2.18      | -2.53      |
| Energy \$XLE                       | Sell                    | 0.9        | -1.04 | -1.19     | -1.18      | -1.14      |
| Consumer Discretionary \$XLY       | Sell                    | 0.5        | -1.52 | -1.54     | -1.24      | -0.81      |
| Retail \$XRT                       | Sell                    | 0.9        | -1.76 | -2.56     | -2.94      | -2.61      |
| Natural Gas Futures                | Sell                    | 1.0        | -1.21 | -1.2      | -1.19      | -1.25      |
| Gold © Hedg                        | eve sell's              | V a1.0 a s | -1.05 | -0.79     | -0.46      | -0.13      |
| Soybean Futures                    | Sell                    | 1.0        | -2.21 | -1.9      | -1.7       | -1.54      |
| Wheat                              | Sell                    | 0.7        | -1.23 | -0.98     | -1.25      | -1.1       |
| Canadian Dollar To US Dollar Cross | Sell                    | 0.6        | -1.46 | -1.55     | -1.4       | -1.13      |
| UST 10yr Yield                     | Sell                    | 1.0        | -2.19 | -2.32     | -2.41      | -2.4       |
| High Yield Corp Bond \$HYG         | Sell                    | 1.0        | -2.14 | -2.02     | -1.78      | -1.39      |