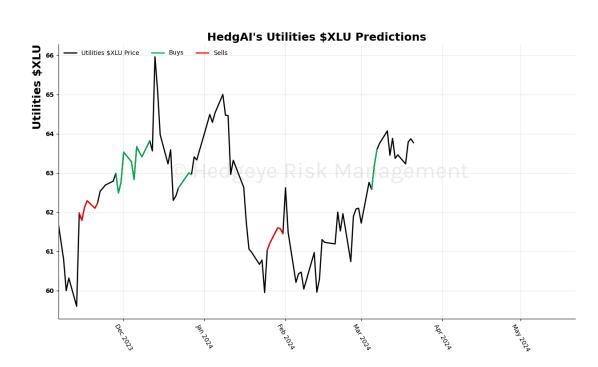

8



Google 15 Trading Day Predictions Thresholds of 1.0 and -1.0







#### Amazon 15 Trading Day Predictions Thresholds of 1.0 and -1.0



NVIDIA 15 Trading Day Predictions Thresholds of 0.7 and -0.7







Tesla 15 Trading Day Predictions Thresholds of 0.8 and -0.8



Meta 15 Trading Day Predictions Thresholds of 0.8 and -0.8







#### Netflix 15 Trading Day Predictions Thresholds of 1.0 and -1.0



# Materials \$XLB 15 Trading Day Predictions Thresholds of 1.0 and -1.0







### Energy \$XLE 15 Trading Day Predictions Thresholds of 0.9 and -0.9



# Financials \$XLF 15 Trading Day Predictions Thresholds of 0.7 and -0.7







# Industrials \$XLI 15 Trading Day Predictions Thresholds of 0.8 and -0.8



#### Technology \$XLK 15 Trading Day Predictions Thresholds of 1.0 and -1.0







# Consumer Staples \$XLP 15 Trading Day Predictions Thresholds of 1.0 and -1.0



# Utilities \$XLU 15 Trading Day Predictions Thresholds of 0.9 and -0.9







# Health Care \$XLV 15 Trading Day Predictions Thresholds of 0.9 and -0.9



## Consumer Discretionary \$XLY 15 Trading Day Predictions Thresholds of 0.5 and -0.5







### Retail \$XRT 15 Trading Day Predictions Thresholds of 0.9 and -0.9



### Germany (Dax) 15 Trading Day Predictions Thresholds of 0.5 and -0.5







# China (Shanghai Composite) 15 Trading Day Predictions Thresholds of 1.0 and -1.0



Japan (Nikkei) 15 Trading Day Predictions Thresholds of 0.5 and -0.5







#### Bitcoin 15 Trading Day Predictions Thresholds of 0.8 and -0.8



#### WTI Crude Oil 15 Trading Day Predictions Thresholds of 1.0 and -1.0







##