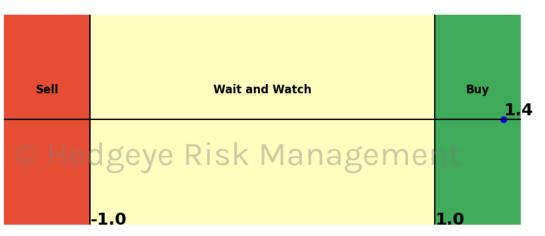

## **HedgAI Signals - Current Signals (Displaying Prediction Z Scores)**

| Asset                   | <b>Current Position</b> | Threshold | Today | 1 Day Ago | 2 Days Ago | 3 Days Ago |
|-------------------------|-------------------------|-----------|-------|-----------|------------|------------|
| S&P 500                 | Buy                     | 0.9       | 1.4   | 1.62      | 1.8        | 1.92       |
| Apple                   | Buy                     | 0.8       | 0.94  | 0.66      | 0.51       | 0.4        |
| Tesla                   | Buy                     | 0.8       | 1.53  | 1.59      | 1.65       | 1.42       |
| Materials \$XLB         | Buy                     | 1.0       | 1.02  | 0.99      | 0.95       | 0.83       |
| Copper Futures          | Buy                     | 0.7       | 1.08  | 1.61      | 1.49       | 1.13       |
| Platinum                | Buy                     | 1.0       | 1.37  | 1.32      | 0.61       | -0.01      |
| Sugar                   | Buy                     | 0.9       | 1.46  | 1.13      | 0.85       | 0.51       |
| Euro To US Dollar Cross | Buy                     | 1.0       | 1.4   | 1.31      | 1.18       | 0.91       |
| UST 2yr Yield           | Buy                     | 1.0       | 1.08  | 1.09      | 0.97       | 0.76       |