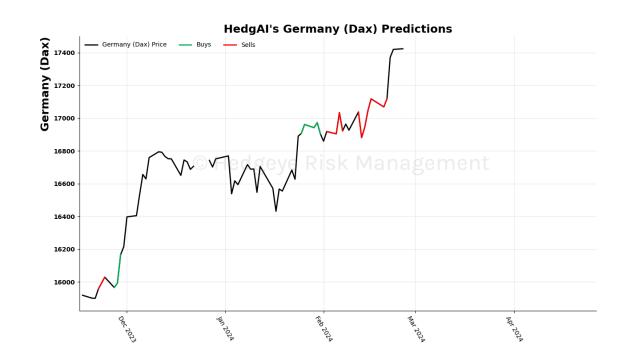

## **HedgAI Signals - Current Signals (Displaying Prediction Z Scores)**

| Asset                   | <b>Current Position</b> | Threshold | Today | 1 Day Ago | 2 Days Ago | 3 Days Ago |
|-------------------------|-------------------------|-----------|-------|-----------|------------|------------|
| S&P 500                 | Buy                     | 0.9       | 1.4   | 1.62      | 1.8        | 1.92       |
| Apple                   | Buy                     | 0.8       | 0.94  | 0.66      | 0.51       | 0.4        |
| Tesla                   | Buy                     | 0.8       | 1.53  | 1.59      | 1.65       | 1.42       |
| Materials \$XLB         | Buy                     | 1.0       | 1.02  | 0.99      | 0.95       | 0.83       |
| Copper Futures          | Buy                     | 0.7       | 1.08  | 1.61      | 1.49       | 1.13       |
| Platinum                | Buy                     | 1.0       | 1.37  | 1.32      | 0.61       | -0.01      |
| Sugar                   | Buy                     | 0.9       | 1.46  | 1.13      | 0.85       | 0.51       |
| Euro To US Dollar Cross | Buy                     | 1.0       | 1.4   | 1.31      | 1.18       | 0.91       |
| UST 2yr Yield           | Buy                     | 1.0       | 1.08  | 1.09      | 0.97       | 0.76       |