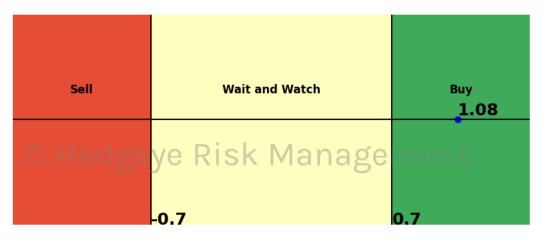

## **HedgAI Signals - Current Signals (Displaying Prediction Z Scores)**

| Asset                   | <b>Current Position</b> | Threshold | Today | 1 Day Ago | 2 Days Ago | 3 Days Ago |
|-------------------------|-------------------------|-----------|-------|-----------|------------|------------|
| S&P 500                 | Buy                     | 0.9       | 1.4   | 1.62      | 1.8        | 1.92       |
| Apple                   | Buy                     | 0.8       | 0.94  | 0.66      | 0.51       | 0.4        |
| Tesla                   | Buy                     | 0.8       | 1.53  | 1.59      | 1.65       | 1.42       |
| Materials \$XLB         | Buy                     | 1.0       | 1.02  | 0.99      | 0.95       | 0.83       |
| Copper Futures          | Buy                     | 0.7       | 1.08  | 1.61      | 1.49       | 1.13       |
| Platinum                | Buy                     | 1.0       | 1.37  | 1.32      | 0.61       | -0.01      |
| Sugar                   | Buy                     | 0.9       | 1.46  | 1.13      | 0.85       | 0.51       |
| Euro To US Dollar Cross | Buy                     | 1.0       | 1.4   | 1.31      | 1.18       | 0.91       |
| UST 2yr Yield           | Buy                     | 1.0       | 1.08  | 1.09      | 0.97       | 0.76       |