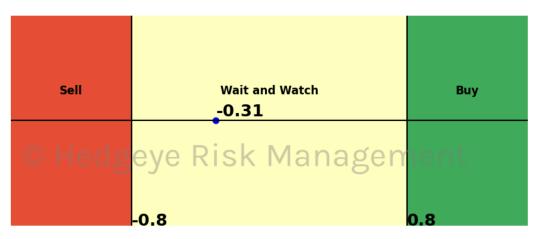

| Asset                        | <b>Current Position</b> | Threshold | Today | 1 Day Ago | 2 Days Ago | 3 Days Ago |
|------------------------------|-------------------------|-----------|-------|-----------|------------|------------|
| Russell 2000                 | Sell                    | 0.9       | -2.07 | -1.91     | -1.45      | -1.09      |
| Microsoft                    | Sell                    | 0.8       | -1.13 | -0.73     | 0.04       | 0.68       |
| Google                       | Sell                    | 1.0       | -1.72 | -1.6      | -1.48      | -1.28      |
| Netflix                      | Sell                    | 1.0       | -1.01 | -0.95     | -0.68      | -0.39      |
| Financials \$XLF             | Sell                    | 0.7       | -0.98 | -1.03     | -1.04      | -1.0       |
| Consumer Staples \$XLP       | Sell                    | 1.0       | -1.67 | -1.22     | -0.9       | -0.31      |
| Consumer Discretionary \$XLY | Sell                    | 0.5       | -1.08 | -1.39     | -1.42      | -1.26      |
| Retail \$XRT                 | Sell                    | 0.9       | -0.96 | -0.64     | -0.43      | -0.35      |
| Japan (Nikkei)               | Sell                    | 0.5       | -0.82 | 1.39      | 1.39       | 0.23       |
| Bitcoin C Hea                | ØeV Sell Risk           | 0.8       | -1.14 | m (1.3) † | -1.22      | -1.07      |
| WTI Crude Oil                | Sell                    | 1.0       | -1.11 | -0.96     | -0.92      | -0.93      |
| Natural Gas Futures          | Sell                    | 1.0       | -2.18 | -1.94     | -1.82      | -1.7       |
| Silver                       | Sell                    | 1.0       | -1.95 | -2.01     | -2.15      | -2.2       |
| Gold                         | Sell                    | 1.0       | -1.79 | -1.96     | -2.17      | -2.32      |
| Uranium \$URA                | Sell                    | 0.6       | -2.75 | -4.17     | -2.85      | 0.13       |
| Corn Futures                 | Sell                    | 0.5       | -0.7  | -1.04     | -0.74      | -0.47      |
| Wheat                        | Sell                    | 0.7       | -0.73 | -0.8      | -0.11      | -0.24      |
| High Yield Corp Bond \$HYG   | Sell                    | 1.0       | -1.73 | -2.25     | -0.3       | 0.79       |