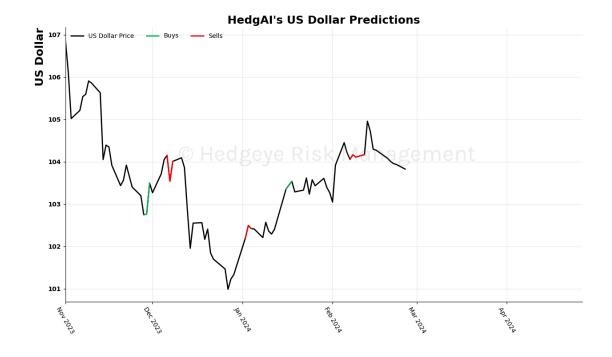

## **HedgAI Signals - Current Signals (Displaying Prediction Z Scores)**

| Asset                   | <b>Current Position</b> | Threshold | Today | 1 Day Ago | 2 Days Ago | 3 Days Ago |
|-------------------------|-------------------------|-----------|-------|-----------|------------|------------|
| S&P 500                 | Buy                     | 0.9       | 1.4   | 1.62      | 1.8        | 1.92       |
| Apple                   | Buy                     | 0.8       | 0.94  | 0.66      | 0.51       | 0.4        |
| Tesla                   | Buy                     | 0.8       | 1.53  | 1.59      | 1.65       | 1.42       |
| Materials \$XLB         | Buy                     | 1.0       | 1.02  | 0.99      | 0.95       | 0.83       |
| Copper Futures          | Buy                     | 0.7       | 1.08  | 1.61      | 1.49       | 1.13       |
| Platinum                | Buy                     | 1.0       | 1.37  | 1.32      | 0.61       | -0.01      |
| Sugar                   | Buy                     | 0.9       | 1.46  | 1.13      | 0.85       | 0.51       |
| Euro To US Dollar Cross | Buy                     | 1.0       | 1.4   | 1.31      | 1.18       | 0.91       |
| UST 2yr Yield           | Buy                     | 1.0       | 1.08  | 1.09      | 0.97       | 0.76       |