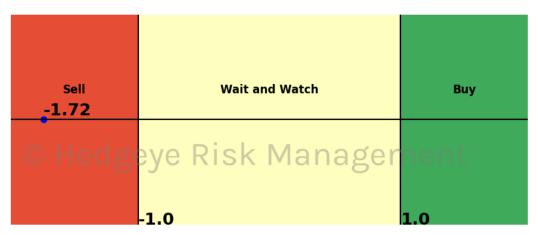

| Asset                        | <b>Current Position</b> | Threshold | Today | 1 Day Ago | 2 Days Ago | 3 Days Ago |
|------------------------------|-------------------------|-----------|-------|-----------|------------|------------|
| Russell 2000                 | Sell                    | 0.9       | -2.07 | -1.91     | -1.45      | -1.09      |
| Microsoft                    | Sell                    | 0.8       | -1.13 | -0.73     | 0.04       | 0.68       |
| Google                       | Sell                    | 1.0       | -1.72 | -1.6      | -1.48      | -1.28      |
| Netflix                      | Sell                    | 1.0       | -1.01 | -0.95     | -0.68      | -0.39      |
| Financials \$XLF             | Sell                    | 0.7       | -0.98 | -1.03     | -1.04      | -1.0       |
| Consumer Staples \$XLP       | Sell                    | 1.0       | -1.67 | -1.22     | -0.9       | -0.31      |
| Consumer Discretionary \$XLY | Sell                    | 0.5       | -1.08 | -1.39     | -1.42      | -1.26      |
| Retail \$XRT                 | Sell                    | 0.9       | -0.96 | -0.64     | -0.43      | -0.35      |
| Japan (Nikkei)               | Sell                    | 0.5       | -0.82 | 1.39      | 1.39       | 0.23       |
| Bitcoin C Hea                | ØeV Sell Risk           | 0.8       | -1.14 | m (1.3) † | -1.22      | -1.07      |
| WTI Crude Oil                | Sell                    | 1.0       | -1.11 | -0.96     | -0.92      | -0.93      |
| Natural Gas Futures          | Sell                    | 1.0       | -2.18 | -1.94     | -1.82      | -1.7       |
| Silver                       | Sell                    | 1.0       | -1.95 | -2.01     | -2.15      | -2.2       |
| Gold                         | Sell                    | 1.0       | -1.79 | -1.96     | -2.17      | -2.32      |
| Uranium \$URA                | Sell                    | 0.6       | -2.75 | -4.17     | -2.85      | 0.13       |
| Corn Futures                 | Sell                    | 0.5       | -0.7  | -1.04     | -0.74      | -0.47      |
| Wheat                        | Sell                    | 0.7       | -0.73 | -0.8      | -0.11      | -0.24      |
| High Yield Corp Bond \$HYG   | Sell                    | 1.0       | -1.73 | -2.25     | -0.3       | 0.79       |