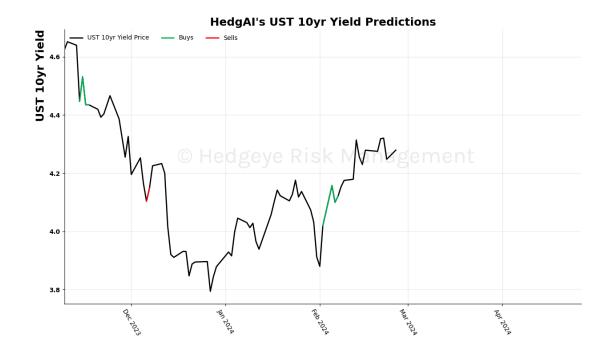

hresholds of 0.6 and -0.6







### Corn 15 Trading Day Predictions Thresholds of 0.5 and -0.5



Soybean 15 Trading Day Predictions Thresholds of 1.0 and -1.0







Wheat 15 Trading Day Predictions Thresholds of 0.7 and -0.7



Sugar 15 Trading Day Predictions Thresholds of 0.9 and -0.9







### US Dollar 15 Trading Day Predictions Thresholds of 1.0 and -1.0



Euro To US Dollar Cross 15 Trading Day Predictions Thresholds of 1.0 and -1.0







#### British Pound To US Dollar Cross 15 Trading Day Predictions Thresholds of 0.8 and -0.8



US Dollar To Yen Cross 15 Trading Day Predictions Thresholds of 1.0 and -1.0







### Canadian Dollar To US Dollar Cross 15 Trading Day Predictions Thresholds of 0.6 and -0.6



UST 2yr Yield 15 Trading Day Predictions Thresholds of 1.0 and -1.0







### UST 10yr Yield 15 Trading Day Predictions Thresholds of 1.0 and -1.0



UST 30yr Yield 15 Trading Day Predictions Thresholds of 1.0 and -1.0





High Yield Corp Bond \$HYG 15 Trading Day Predictions
Thresholds of 1.0 and -1.0



### **HedgAI Signals - Description/Tutorial/Disclaimer**

#### HedgAI Signals – Product Description

HedgAI Signals are simple at their core. The Signals are generated by our proprietary "HedgAI" artificial intelligence (AI) trained algorithms—applying non-linear, squared error methods—to identify relationships between past market data and desired predictive outcomes. Each HedgAI algorithm (the "Algo" or "Algos") is trained using one data set and validated and operated on a separate data set.

We have back tested each Algo against years of historical marke