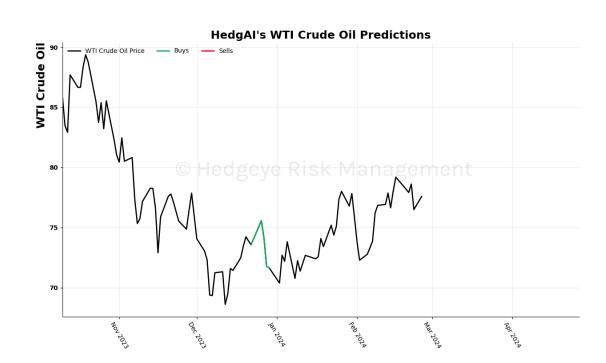

| Asset                        | <b>Current Position</b> | Threshold | Today | 1 Day Ago | 2 Days Ago | 3 Days Ago |
|------------------------------|-------------------------|-----------|-------|-----------|------------|------------|
| Russell 2000                 | Sell                    | 0.9       | -2.07 | -1.91     | -1.45      | -1.09      |
| Microsoft                    | Sell                    | 0.8       | -1.13 | -0.73     | 0.04       | 0.68       |
| Google                       | Sell                    | 1.0       | -1.72 | -1.6      | -1.48      | -1.28      |
| Netflix                      | Sell                    | 1.0       | -1.01 | -0.95     | -0.68      | -0.39      |
| Financials \$XLF             | Sell                    | 0.7       | -0.98 | -1.03     | -1.04      | -1.0       |
| Consumer Staples \$XLP       | Sell                    | 1.0       | -1.67 | -1.22     | -0.9       | -0.31      |
| Consumer Discretionary \$XLY | Sell                    | 0.5       | -1.08 | -1.39     | -1.42      | -1.26      |
| Retail \$XRT                 | Sell                    | 0.9       | -0.96 | -0.64     | -0.43      | -0.35      |
| Japan (Nikkei)               | Sell                    | 0.5       | -0.82 | 1.39      | 1.39       | 0.23       |
| Bitcoin C Hea                | ØeV Sell Risk           | 0.8       | -1.14 | m (1.3) † | -1.22      | -1.07      |
| WTI Crude Oil                | Sell                    | 1.0       | -1.11 | -0.96     | -0.92      | -0.93      |
| Natural Gas Futures          | Sell                    | 1.0       | -2.18 | -1.94     | -1.82      | -1.7       |
| Silver                       | Sell                    | 1.0       | -1.95 | -2.01     | -2.15      | -2.2       |
| Gold                         | Sell                    | 1.0       | -1.79 | -1.96     | -2.17      | -2.32      |
| Uranium \$URA                | Sell                    | 0.6       | -2.75 | -4.17     | -2.85      | 0.13       |
| Corn Futures                 | Sell                    | 0.5       | -0.7  | -1.04     | -0.74      | -0.47      |
| Wheat                        | Sell                    | 0.7       | -0.73 | -0.8      | -0.11      | -0.24      |
| High Yield Corp Bond \$HYG   | Sell                    | 1.0       | -1.73 | -2.25     | -0.3       | 0.79       |