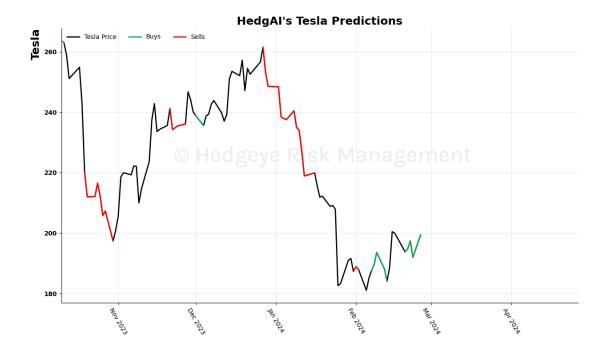

## **HedgAI Signals - Current Signals (Displaying Prediction Z Scores)**

| Asset                   | <b>Current Position</b> | Threshold | Today | 1 Day Ago | 2 Days Ago | 3 Days Ago |
|-------------------------|-------------------------|-----------|-------|-----------|------------|------------|
| S&P 500                 | Buy                     | 0.9       | 1.4   | 1.62      | 1.8        | 1.92       |
| Apple                   | Buy                     | 0.8       | 0.94  | 0.66      | 0.51       | 0.4        |
| Tesla                   | Buy                     | 0.8       | 1.53  | 1.59      | 1.65       | 1.42       |
| Materials \$XLB         | Buy                     | 1.0       | 1.02  | 0.99      | 0.95       | 0.83       |
| Copper Futures          | Buy                     | 0.7       | 1.08  | 1.61      | 1.49       | 1.13       |
| Platinum                | Buy                     | 1.0       | 1.37  | 1.32      | 0.61       | -0.01      |
| Sugar                   | Buy                     | 0.9       | 1.46  | 1.13      | 0.85       | 0.51       |
| Euro To US Dollar Cross | Buy                     | 1.0       | 1.4   | 1.31      | 1.18       | 0.91       |
| UST 2yr Yield           | Buy                     | 1.0       | 1.08  | 1.09      | 0.97       | 0.76       |