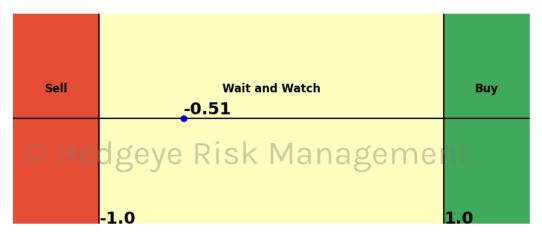

| Asset                        | <b>Current Position</b> | Threshold | Today | 1 Day Ago | 2 Days Ago | 3 Days Ago |
|------------------------------|-------------------------|-----------|-------|-----------|------------|------------|
| Russell 2000                 | Sell                    | 0.9       | -2.07 | -1.91     | -1.45      | -1.09      |
| Microsoft                    | Sell                    | 0.8       | -1.13 | -0.73     | 0.04       | 0.68       |
| Google                       | Sell                    | 1.0       | -1.72 | -1.6      | -1.48      | -1.28      |
| Netflix                      | Sell                    | 1.0       | -1.01 | -0.95     | -0.68      | -0.39      |
| Financials \$XLF             | Sell                    | 0.7       | -0.98 | -1.03     | -1.04      | -1.0       |
| Consumer Staples \$XLP       | Sell                    | 1.0       | -1.67 | -1.22     | -0.9       | -0.31      |
| Consumer Discretionary \$XLY | Sell                    | 0.5       | -1.08 | -1.39     | -1.42      | -1.26      |
| Retail \$XRT                 | Sell                    | 0.9       | -0.96 | -0.64     | -0.43      | -0.35      |
| Japan (Nikkei)               | Sell                    | 0.5       | -0.82 | 1.39      | 1.39       | 0.23       |
| Bitcoin C Hea                | ØeV Sell Risk           | 0.8       | -1.14 | m (1.3) † | -1.22      | -1.07      |
| WTI Crude Oil                | Sell                    | 1.0       | -1.11 | -0.96     | -0.92      | -0.93      |
| Natural Gas Futures          | Sell                    | 1.0       | -2.18 | -1.94     | -1.82      | -1.7       |
| Silver                       | Sell                    | 1.0       | -1.95 | -2.01     | -2.15      | -2.2       |
| Gold                         | Sell                    | 1.0       | -1.79 | -1.96     | -2.17      | -2.32      |
| Uranium \$URA                | Sell                    | 0.6       | -2.75 | -4.17     | -2.85      | 0.13       |
| Corn Futures                 | Sell                    | 0.5       | -0.7  | -1.04     | -0.74      | -0.47      |
| Wheat                        | Sell                    | 0.7       | -0.73 | -0.8      | -0.11      | -0.24      |
| High Yield Corp Bond \$HYG   | Sell                    | 1.0       | -1.73 | -2.25     | -0.3       | 0.79       |