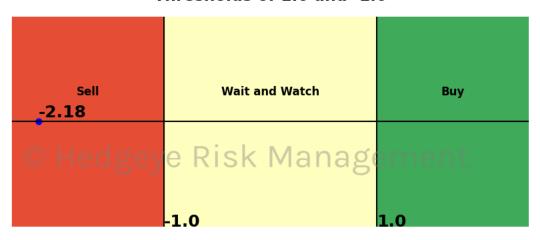

| Asset                        | <b>Current Position</b> | Threshold | Today | 1 Day Ago | 2 Days Ago | 3 Days Ago |
|------------------------------|-------------------------|-----------|-------|-----------|------------|------------|
| Russell 2000                 | Sell                    | 0.9       | -2.07 | -1.91     | -1.45      | -1.09      |
| Microsoft                    | Sell                    | 0.8       | -1.13 | -0.73     | 0.04       | 0.68       |
| Google                       | Sell                    | 1.0       | -1.72 | -1.6      | -1.48      | -1.28      |
| Netflix                      | Sell                    | 1.0       | -1.01 | -0.95     | -0.68      | -0.39      |
| Financials \$XLF             | Sell                    | 0.7       | -0.98 | -1.03     | -1.04      | -1.0       |
| Consumer Staples \$XLP       | Sell                    | 1.0       | -1.67 | -1.22     | -0.9       | -0.31      |
| Consumer Discretionary \$XLY | Sell                    | 0.5       | -1.08 | -1.39     | -1.42      | -1.26      |
| Retail \$XRT                 | Sell                    | 0.9       | -0.96 | -0.64     | -0.43      | -0.35      |
| Japan (Nikkei)               | Sell                    | 0.5       | -0.82 | 1.39      | 1.39       | 0.23       |
| Bitcoin C Hea                | ØeV Sell Risk           | 0.8       | -1.14 | m (1.3) † | -1.22      | -1.07      |
| WTI Crude Oil                | Sell                    | 1.0       | -1.11 | -0.96     | -0.92      | -0.93      |
| Natural Gas Futures          | Sell                    | 1.0       | -2.18 | -1.94     | -1.82      | -1.7       |
| Silver                       | Sell                    | 1.0       | -1.95 | -2.01     | -2.15      | -2.2       |
| Gold                         | Sell                    | 1.0       | -1.79 | -1.96     | -2.17      | -2.32      |
| Uranium \$URA                | Sell                    | 0.6       | -2.75 | -4.17     | -2.85      | 0.13       |
| Corn Futures                 | Sell                    | 0.5       | -0.7  | -1.04     | -0.74      | -0.47      |
| Wheat                        | Sell                    | 0.7       | -0.73 | -0.8      | -0.11      | -0.24      |
| High Yield Corp Bond \$HYG   | Sell                    | 1.0       | -1.73 | -2.25     | -0.3       | 0.79       |