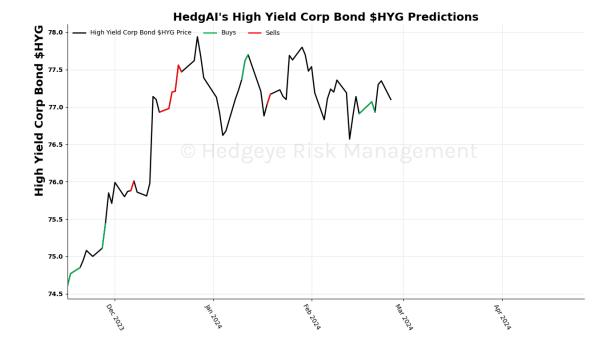

| Asset                        | <b>Current Position</b> | Threshold | Today | 1 Day Ago | 2 Days Ago | 3 Days Ago |
|------------------------------|-------------------------|-----------|-------|-----------|------------|------------|
| Russell 2000                 | Sell                    | 0.9       | -2.07 | -1.91     | -1.45      | -1.09      |
| Microsoft                    | Sell                    | 0.8       | -1.13 | -0.73     | 0.04       | 0.68       |
| Google                       | Sell                    | 1.0       | -1.72 | -1.6      | -1.48      | -1.28      |
| Netflix                      | Sell                    | 1.0       | -1.01 | -0.95     | -0.68      | -0.39      |
| Financials \$XLF             | Sell                    | 0.7       | -0.98 | -1.03     | -1.04      | -1.0       |
| Consumer Staples \$XLP       | Sell                    | 1.0       | -1.67 | -1.22     | -0.9       | -0.31      |
| Consumer Discretionary \$XLY | Sell                    | 0.5       | -1.08 | -1.39     | -1.42      | -1.26      |
| Retail \$XRT                 | Sell                    | 0.9       | -0.96 | -0.64     | -0.43      | -0.35      |
| Japan (Nikkei)               | Sell                    | 0.5       | -0.82 | 1.39      | 1.39       | 0.23       |
| Bitcoin C Hea                | ØeV Sell Risk           | 0.8       | -1.14 | m (1.3) † | -1.22      | -1.07      |
| WTI Crude Oil                | Sell                    | 1.0       | -1.11 | -0.96     | -0.92      | -0.93      |
| Natural Gas Futures          | Sell                    | 1.0       | -2.18 | -1.94     | -1.82      | -1.7       |
| Silver                       | Sell                    | 1.0       | -1.95 | -2.01     | -2.15      | -2.2       |
| Gold                         | Sell                    | 1.0       | -1.79 | -1.96     | -2.17      | -2.32      |
| Uranium \$URA                | Sell                    | 0.6       | -2.75 | -4.17     | -2.85      | 0.13       |
| Corn Futures                 | Sell                    | 0.5       | -0.7  | -1.04     | -0.74      | -0.47      |
| Wheat                        | Sell                    | 0.7       | -0.73 | -0.8      | -0.11      | -0.24      |
| High Yield Corp Bond \$HYG   | Sell                    | 1.0       | -1.73 | -2.25     | -0.3       | 0.79       |