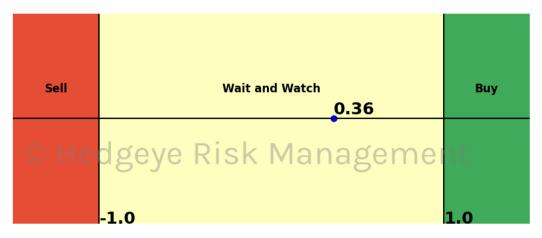

## **HedgAI Signals - Current Signals (Displaying Prediction Z Scores)**

| Asset                   | <b>Current Position</b> | Threshold | Today | 1 Day Ago | 2 Days Ago | 3 Days Ago |
|-------------------------|-------------------------|-----------|-------|-----------|------------|------------|
| S&P 500                 | Buy                     | 0.9       | 1.4   | 1.62      | 1.8        | 1.92       |
| Apple                   | Buy                     | 0.8       | 0.94  | 0.66      | 0.51       | 0.4        |
| Tesla                   | Buy                     | 0.8       | 1.53  | 1.59      | 1.65       | 1.42       |
| Materials \$XLB         | Buy                     | 1.0       | 1.02  | 0.99      | 0.95       | 0.83       |
| Copper Futures          | Buy                     | 0.7       | 1.08  | 1.61      | 1.49       | 1.13       |
| Platinum                | Buy                     | 1.0       | 1.37  | 1.32      | 0.61       | -0.01      |
| Sugar                   | Buy                     | 0.9       | 1.46  | 1.13      | 0.85       | 0.51       |
| Euro To US Dollar Cross | Buy                     | 1.0       | 1.4   | 1.31      | 1.18       | 0.91       |
| UST 2yr Yield           | Buy                     | 1.0       | 1.08  | 1.09      | 0.97       | 0.76       |