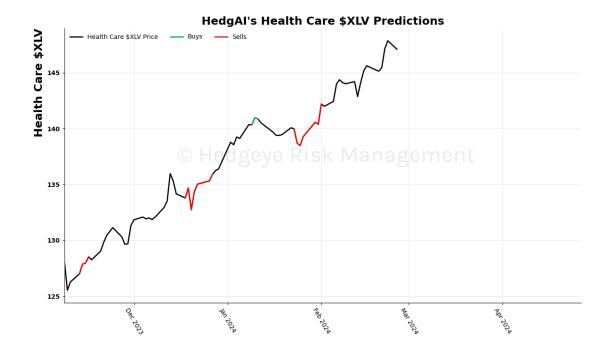

## **HedgAI Signals - Current Signals (Displaying Prediction Z Scores)**

| Asset                   | <b>Current Position</b> | Threshold | Today | 1 Day Ago | 2 Days Ago | 3 Days Ago |
|-------------------------|-------------------------|-----------|-------|-----------|------------|------------|
| S&P 500                 | Buy                     | 0.9       | 1.4   | 1.62      | 1.8        | 1.92       |
| Apple                   | Buy                     | 0.8       | 0.94  | 0.66      | 0.51       | 0.4        |
| Tesla                   | Buy                     | 0.8       | 1.53  | 1.59      | 1.65       | 1.42       |
| Materials \$XLB         | Buy                     | 1.0       | 1.02  | 0.99      | 0.95       | 0.83       |
| Copper Futures          | Buy                     | 0.7       | 1.08  | 1.61      | 1.49       | 1.13       |
| Platinum                | Buy                     | 1.0       | 1.37  | 1.32      | 0.61       | -0.01      |
| Sugar                   | Buy                     | 0.9       | 1.46  | 1.13      | 0.85       | 0.51       |
| Euro To US Dollar Cross | Buy                     | 1.0       | 1.4   | 1.31      | 1.18       | 0.91       |
| UST 2yr Yield           | Buy                     | 1.0       | 1.08  | 1.09      | 0.97       | 0.76       |

| Asset                        | <b>Current Position</b> | Threshold | Today | 1 Day Ago | 2 Days Ago | 3 Days Ago |
|------------------------------|-------------------------|-----------|-------|-----------|------------|------------|
| Russell 2000                 | Sell                    | 0.9       | -2.07 | -1.91     | -1.45      | -1.09      |
| Microsoft                    | Sell                    | 0.8       | -1.13 | -0.73     | 0.04       | 0.68       |
| Google                       | Sell                    | 1.0       | -1.72 | -1.6      | -1.48      | -1.28      |
| Netflix                      | Sell                    | 1.0       | -1.01 | -0.95     | -0.68      | -0.39      |
| Financials \$XLF             | Sell                    | 0.7       | -0.98 | -1.03     | -1.04      | -1.0       |
| Consumer Staples \$XLP       | Sell                    | 1.0       | -1.67 | -1.22     | -0.9       | -0.31      |
| Consumer Discretionary \$XLY | Sell                    | 0.5       | -1.08 | -1.39     | -1.42      | -1.26      |
| Retail \$XRT                 | Sell                    | 0.9       | -0.96 | -0.64     | -0.43      | -0.35      |
| Japan (Nikkei)               | Sell                    | 0.5       | -0.82 | 1.39      | 1.39       | 0.23       |
| Bitcoin C Hea                | ØeV Sell Risk           | 0.8       | -1.14 | m (1.3) † | -1.22      | -1.07      |
| WTI Crude Oil                | Sell                    | 1.0       | -1.11 | -0.96     | -0.92      | -0.93      |
| Natural Gas Futures          | Sell                    | 1.0       | -2.18 | -1.94     | -1.82      | -1.7       |
| Silver                       | Sell                    | 1.0       | -1.95 | -2.01     | -2.15      | -2.2       |
| Gold                         | Sell                    | 1.0       | -1.79 | -1.96     | -2.17      | -2.32      |
| Uranium \$URA                | Sell                    | 0.6       | -2.75 | -4.17     | -2.85      | 0.13       |
| Corn Futures                 | Sell                    | 0.5       | -0.7  | -1.04     | -0.74      | -0.47      |
| Wheat                        | Sell                    | 0.7       | -0.73 | -0.8      | -0.11      | -0.24      |
| High Yield Corp Bond \$HYG   | Sell                    | 1.0       | -1.73 | -2.25     | -0.3       | 0.79       |