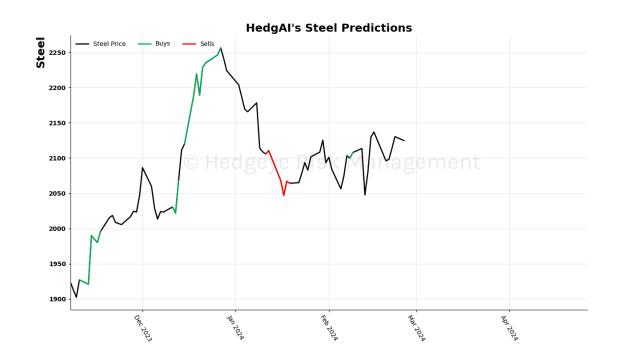

s of 0.9 and -0.9







# Health Care \$XLV 15 Trading Day Predictions Thresholds of 0.9 and -0.9



## Consumer Discretionary \$XLY 15 Trading Day Predictions Thresholds of 0.5 and -0.5







### Retail \$XRT 15 Trading Day Predictions Thresholds of 0.9 and -0.9



Germany (Dax) 15 Trading Day Predictions Thresholds of 0.5 and -0.5







# China (Shanghai Composite) 15 Trading Day Predictions Thresholds of 1.0 and -1.0



Japan (Nikkei) 15 Trading Day Predictions Thresholds of 0.5 and -0.5







#### Bitcoin 15 Trading Day Predictions Thresholds of 0.8 and -0.8



#### WTI Crude Oil 15 Trading Day Predictions Thresholds of 1.0 and -1.0







### Brent Crude Oil 15 Trading Day Predictions Thresholds of 1.0 and -1.0



Nat Gas 15 Trading Day Predictions Thresholds of 1.0 and -1.0







### Copper 15 Trading Day Predictions Thresholds of 0.7 and -0.7



Steel 15 Trading Day Predictions Thresholds of 1.0 and -1.0







## Lithium \$LIT 15 Trading Day Predictions Thresholds of 1.0 and -1.0



Palladium 15 Trading Day Predictions Thresholds of 0.8 and -0.8







### Platinum 15 Trading Day Predictions Thresholds of 1.0 and -1.0



Silver 15 Trading Day Predictions Thresholds of 1.0 and -1.0







### Gold 15 Trading Day Predictions Thresholds of 1.0 and -1.0



### Uranium \$URA 15 Trading Day Predictions Thresholds of 0.6 and -0.6







### Corn 15 Trading Day Predictions Thresholds of 0.5 and -0.5



Soybean 15 Trading Day Predictions Thresholds of 1.0 and -1.0







Wheat 15 Trading Day Predictions Thresholds of 0.7 and -0.7



Sugar 15 Trading Day Predictions Thre