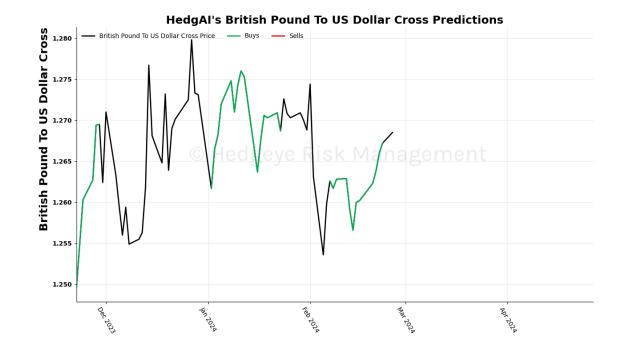

hresholds of 1.0 and -1.0



Palladium 15 Trading Day Predictions Thresholds of 0.8 and -0.8







### Platinum 15 Trading Day Predictions Thresholds of 1.0 and -1.0



Silver 15 Trading Day Predictions Thresholds of 1.0 and -1.0







### Gold 15 Trading Day Predictions Thresholds of 1.0 and -1.0



### Uranium \$URA 15 Trading Day Predictions Thresholds of 0.6 and -0.6







### Corn 15 Trading Day Predictions Thresholds of 0.5 and -0.5



Soybean 15 Trading Day Predictions Thresholds of 1.0 and -1.0







Wheat 15 Trading Day Predictions Thresholds of 0.7 and -0.7



Sugar 15 Trading Day Predictions Thresholds of 0.9 and -0.9







### US Dollar 15 Trading Day Predictions Thresholds of 1.0 and -1.0



Euro To US Dollar Cross 15 Trading Day Predictions Thresholds of 1.0 and -1.0







#### British Pound To US Dollar Cross 15 Trading Day Predictions Thresholds of 0.8 and -0.8



US Dollar To Yen Cross 15 Trading Day Predictions Thresholds of 1.0 and -1.0







### Canadian Dollar To US Dollar Cross 15 Trading Day Predictions Thresholds of 0.6 and -0.6



UST 2yr Yield 15 Trading Day Predictions Thresholds of 1.0 and -1.0







### UST 10yr Yield 15 Trading Day Predictions Thresholds of 1.0 and -1.0



UST 30yr Yield 15 Trading Day Predictions Thresholds of 1.0 and -1.0





High Yield Corp Bond \$HYG 15 Trading Day Predictions
Thresholds of 1.0 and -1.0



### **HedgAI Signals - Description/Tutorial/Disclaimer**

#### HedgAI Signals – Product Description

HedgAI Signals are simple at their core. The Signals are generated by our proprietary "HedgAI" artificial intel