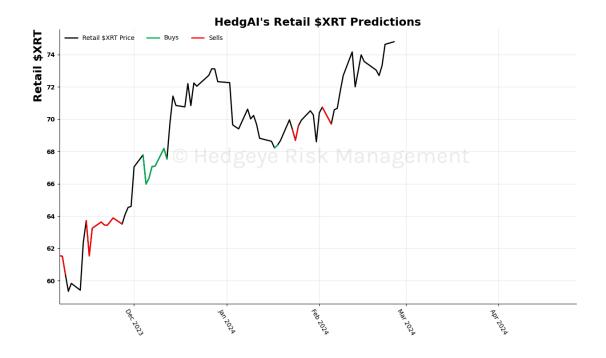

| Asset                        | <b>Current Position</b> | Threshold | Today | 1 Day Ago | 2 Days Ago | 3 Days Ago |
|------------------------------|-------------------------|-----------|-------|-----------|------------|------------|
| Russell 2000                 | Sell                    | 0.9       | -2.07 | -1.91     | -1.45      | -1.09      |
| Microsoft                    | Sell                    | 0.8       | -1.13 | -0.73     | 0.04       | 0.68       |
| Google                       | Sell                    | 1.0       | -1.72 | -1.6      | -1.48      | -1.28      |
| Netflix                      | Sell                    | 1.0       | -1.01 | -0.95     | -0.68      | -0.39      |
| Financials \$XLF             | Sell                    | 0.7       | -0.98 | -1.03     | -1.04      | -1.0       |
| Consumer Staples \$XLP       | Sell                    | 1.0       | -1.67 | -1.22     | -0.9       | -0.31      |
| Consumer Discretionary \$XLY | Sell                    | 0.5       | -1.08 | -1.39     | -1.42      | -1.26      |
| Retail \$XRT                 | Sell                    | 0.9       | -0.96 | -0.64     | -0.43      | -0.35      |
| Japan (Nikkei)               | Sell                    | 0.5       | -0.82 | 1.39      | 1.39       | 0.23       |
| Bitcoin C Hea                | ØeV Sell Risk           | 0.8       | -1.14 | m (1.3) † | -1.22      | -1.07      |
| WTI Crude Oil                | Sell                    | 1.0       | -1.11 | -0.96     | -0.92      | -0.93      |
| Natural Gas Futures          | Sell                    | 1.0       | -2.18 | -1.94     | -1.82      | -1.7       |
| Silver                       | Sell                    | 1.0       | -1.95 | -2.01     | -2.15      | -2.2       |
| Gold                         | Sell                    | 1.0       | -1.79 | -1.96     | -2.17      | -2.32      |
| Uranium \$URA                | Sell                    | 0.6       | -2.75 | -4.17     | -2.85      | 0.13       |
| Corn Futures                 | Sell                    | 0.5       | -0.7  | -1.04     | -0.74      | -0.47      |
| Wheat                        | Sell                    | 0.7       | -0.73 | -0.8      | -0.11      | -0.24      |
| High Yield Corp Bond \$HYG   | Sell                    | 1.0       | -1.73 | -2.25     | -0.3       | 0.79       |