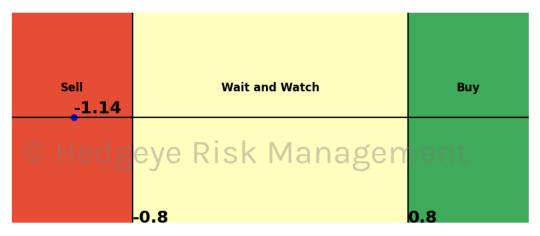

| Asset                        | <b>Current Position</b> | Threshold | Today | 1 Day Ago | 2 Days Ago | 3 Days Ago |
|------------------------------|-------------------------|-----------|-------|-----------|------------|------------|
| Russell 2000                 | Sell                    | 0.9       | -2.07 | -1.91     | -1.45      | -1.09      |
| Microsoft                    | Sell                    | 0.8       | -1.13 | -0.73     | 0.04       | 0.68       |
| Google                       | Sell                    | 1.0       | -1.72 | -1.6      | -1.48      | -1.28      |
| Netflix                      | Sell                    | 1.0       | -1.01 | -0.95     | -0.68      | -0.39      |
| Financials \$XLF             | Sell                    | 0.7       | -0.98 | -1.03     | -1.04      | -1.0       |
| Consumer Staples \$XLP       | Sell                    | 1.0       | -1.67 | -1.22     | -0.9       | -0.31      |
| Consumer Discretionary \$XLY | Sell                    | 0.5       | -1.08 | -1.39     | -1.42      | -1.26      |
| Retail \$XRT                 | Sell                    | 0.9       | -0.96 | -0.64     | -0.43      | -0.35      |
| Japan (Nikkei)               | Sell                    | 0.5       | -0.82 | 1.39      | 1.39       | 0.23       |
| Bitcoin C Hea                | ØeV Sell Risk           | 0.8       | -1.14 | m (1.3) † | -1.22      | -1.07      |
| WTI Crude Oil                | Sell                    | 1.0       | -1.11 | -0.96     | -0.92      | -0.93      |
| Natural Gas Futures          | Sell                    | 1.0       | -2.18 | -1.94     | -1.82      | -1.7       |
| Silver                       | Sell                    | 1.0       | -1.95 | -2.01     | -2.15      | -2.2       |
| Gold                         | Sell                    | 1.0       | -1.79 | -1.96     | -2.17      | -2.32      |
| Uranium \$URA                | Sell                    | 0.6       | -2.75 | -4.17     | -2.85      | 0.13       |
| Corn Futures                 | Sell                    | 0.5       | -0.7  | -1.04     | -0.74      | -0.47      |
| Wheat                        | Sell                    | 0.7       | -0.73 | -0.8      | -0.11      | -0.24      |
| High Yield Corp Bond \$HYG   | Sell                    | 1.0       | -1.73 | -2.25     | -0.3       | 0.79       |