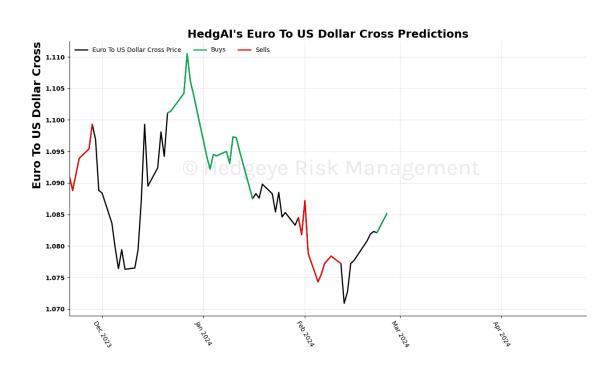

## **HedgAI Signals - Current Signals (Displaying Prediction Z Scores)**

| Asset                   | <b>Current Position</b> | Threshold | Today | 1 Day Ago | 2 Days Ago | 3 Days Ago |
|-------------------------|-------------------------|-----------|-------|-----------|------------|------------|
| S&P 500                 | Buy                     | 0.9       | 1.4   | 1.62      | 1.8        | 1.92       |
| Apple                   | Buy                     | 0.8       | 0.94  | 0.66      | 0.51       | 0.4        |
| Tesla                   | Buy                     | 0.8       | 1.53  | 1.59      | 1.65       | 1.42       |
| Materials \$XLB         | Buy                     | 1.0       | 1.02  | 0.99      | 0.95       | 0.83       |
| Copper Futures          | Buy                     | 0.7       | 1.08  | 1.61      | 1.49       | 1.13       |
| Platinum                | Buy                     | 1.0       | 1.37  | 1.32      | 0.61       | -0.01      |
| Sugar                   | Buy                     | 0.9       | 1.46  | 1.13      | 0.85       | 0.51       |
| Euro To US Dollar Cross | Buy                     | 1.0       | 1.4   | 1.31      | 1.18       | 0.91       |
| UST 2yr Yield           | Buy                     | 1.0       | 1.08  | 1.09      | 0.97       | 0.76       |