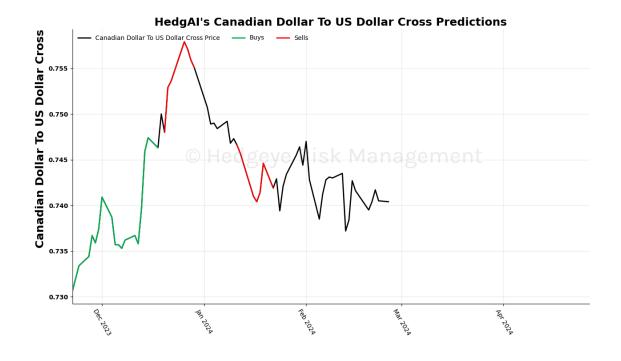

## **HedgAI Signals - Current Signals (Displaying Prediction Z Scores)**

| Asset                   | <b>Current Position</b> | Threshold | Today | 1 Day Ago | 2 Days Ago | 3 Days Ago |
|-------------------------|-------------------------|-----------|-------|-----------|------------|------------|
| S&P 500                 | Buy                     | 0.9       | 1.4   | 1.62      | 1.8        | 1.92       |
| Apple                   | Buy                     | 0.8       | 0.94  | 0.66      | 0.51       | 0.4        |
| Tesla                   | Buy                     | 0.8       | 1.53  | 1.59      | 1.65       | 1.42       |
| Materials \$XLB         | Buy                     | 1.0       | 1.02  | 0.99      | 0.95       | 0.83       |
| Copper Futures          | Buy                     | 0.7       | 1.08  | 1.61      | 1.49       | 1.13       |
| Platinum                | Buy                     | 1.0       | 1.37  | 1.32      | 0.61       | -0.01      |
| Sugar                   | Buy                     | 0.9       | 1.46  | 1.13      | 0.85       | 0.51       |
| Euro To US Dollar Cross | Buy                     | 1.0       | 1.4   | 1.31      | 1.18       | 0.91       |
| UST 2yr Yield           | Buy                     | 1.0       | 1.08  | 1.09      | 0.97       | 0.76       |