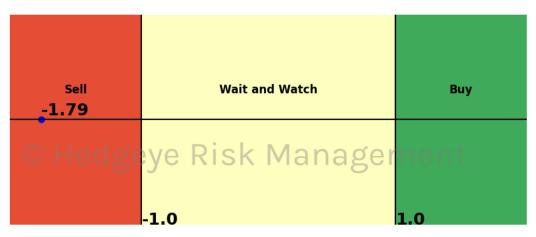

| Asset                        | <b>Current Position</b> | Threshold | Today | 1 Day Ago | 2 Days Ago | 3 Days Ago |
|------------------------------|-------------------------|-----------|-------|-----------|------------|------------|
| Russell 2000                 | Sell                    | 0.9       | -2.07 | -1.91     | -1.45      | -1.09      |
| Microsoft                    | Sell                    | 0.8       | -1.13 | -0.73     | 0.04       | 0.68       |
| Google                       | Sell                    | 1.0       | -1.72 | -1.6      | -1.48      | -1.28      |
| Netflix                      | Sell                    | 1.0       | -1.01 | -0.95     | -0.68      | -0.39      |
| Financials \$XLF             | Sell                    | 0.7       | -0.98 | -1.03     | -1.04      | -1.0       |
| Consumer Staples \$XLP       | Sell                    | 1.0       | -1.67 | -1.22     | -0.9       | -0.31      |
| Consumer Discretionary \$XLY | Sell                    | 0.5       | -1.08 | -1.39     | -1.42      | -1.26      |
| Retail \$XRT                 | Sell                    | 0.9       | -0.96 | -0.64     | -0.43      | -0.35      |
| Japan (Nikkei)               | Sell                    | 0.5       | -0.82 | 1.39      | 1.39       | 0.23       |
| Bitcoin C Hea                | ØeV Sell Risk           | 0.8       | -1.14 | m (1.3) † | -1.22      | -1.07      |
| WTI Crude Oil                | Sell                    | 1.0       | -1.11 | -0.96     | -0.92      | -0.93      |
| Natural Gas Futures          | Sell                    | 1.0       | -2.18 | -1.94     | -1.82      | -1.7       |
| Silver                       | Sell                    | 1.0       | -1.95 | -2.01     | -2.15      | -2.2       |
| Gold                         | Sell                    | 1.0       | -1.79 | -1.96     | -2.17      | -2.32      |
| Uranium \$URA                | Sell                    | 0.6       | -2.75 | -4.17     | -2.85      | 0.13       |
| Corn Futures                 | Sell                    | 0.5       | -0.7  | -1.04     | -0.74      | -0.47      |
| Wheat                        | Sell                    | 0.7       | -0.73 | -0.8      | -0.11      | -0.24      |
| High Yield Corp Bond \$HYG   | Sell                    | 1.0       | -1.73 | -2.25     | -0.3       | 0.79       |