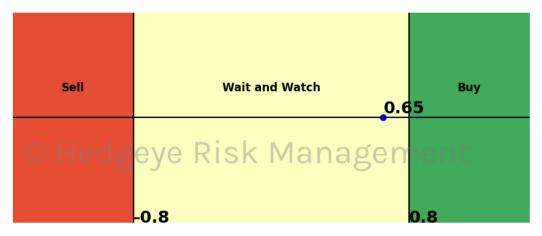

### Platinum 15 Trading Day Predictions Thresholds of 1.0 and -1.0



Silver 15 Trading Day Predictions Thresholds of 1.0 and -1.0







### Gold 15 Trading Day Predictions Thresholds of 1.0 and -1.0



### Uranium \$URA 15 Trading Day Predictions Thresholds of 0.6 and -0.6







### Corn 15 Trading Day Predictions Thresholds of 0.5 and -0.5



Soybean 15 Trading Day Predictions Thresholds of 1.0 and -1.0







Wheat 15 Trading Day Predictions Thresholds of 0.7 and -0.7



Sugar 15 Trading Day Predictions Thresholds of 0.9 and -0.9







### US Dollar 15 Trading Day Predictions Thresholds of 1.0 and -1.0



Euro To US Dollar Cross 15 Trading Day Predictions Thresholds of 1.0 and -1.0







#### British Pound To US Dollar Cross 15 Trading Day Predictions Thresholds of 0.8 and -0.8



US Dollar To Yen Cross 15 Trading Day Predictions Thresholds of 1.0 and -1.0







### Canadian Dollar To US Dollar Cross 15 Trading Day Predictions Thresholds of 0.6 and -0.6



UST 2yr Yield 15 Trading Day Predictions Thresholds of 1.0 and -1.0







### UST 10yr Yield 15 Trading Day Predictions Thresholds of 1.0 and -1.0



UST 30yr Yield 15 Trading Day Predictions Thresholds of 1.0 and -1.0





High Yield Corp Bond \$HYG 15 Trading Day Predictions
Thresholds of 1.0 and -1.0



### **HedgAI Signals - Description/Tutorial/Disclaimer**

#### HedgAI Signals – Product Description

HedgAI Signals are simple at their core. The Signals are generated by our proprietary "HedgAI" artificial intelligence (AI) trained algorithms—applying non-linear, squared error methods—to identify relationsh