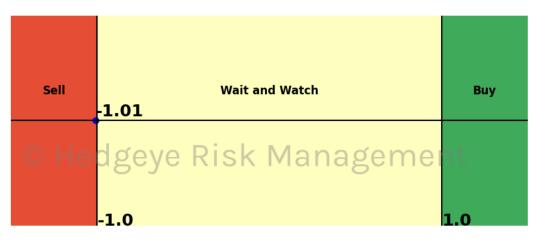

| Asset                        | <b>Current Position</b> | Threshold | Today | 1 Day Ago | 2 Days Ago | 3 Days Ago |
|------------------------------|-------------------------|-----------|-------|-----------|------------|------------|
| Russell 2000                 | Sell                    | 0.9       | -2.07 | -1.91     | -1.45      | -1.09      |
| Microsoft                    | Sell                    | 0.8       | -1.13 | -0.73     | 0.04       | 0.68       |
| Google                       | Sell                    | 1.0       | -1.72 | -1.6      | -1.48      | -1.28      |
| Netflix                      | Sell                    | 1.0       | -1.01 | -0.95     | -0.68      | -0.39      |
| Financials \$XLF             | Sell                    | 0.7       | -0.98 | -1.03     | -1.04      | -1.0       |
| Consumer Staples \$XLP       | Sell                    | 1.0       | -1.67 | -1.22     | -0.9       | -0.31      |
| Consumer Discretionary \$XLY | Sell                    | 0.5       | -1.08 | -1.39     | -1.42      | -1.26      |
| Retail \$XRT                 | Sell                    | 0.9       | -0.96 | -0.64     | -0.43      | -0.35      |
| Japan (Nikkei)               | Sell                    | 0.5       | -0.82 | 1.39      | 1.39       | 0.23       |
| Bitcoin C Hea                | ØeV Sell Risk           | 0.8       | -1.14 | m (1.3) † | -1.22      | -1.07      |
| WTI Crude Oil                | Sell                    | 1.0       | -1.11 | -0.96     | -0.92      | -0.93      |
| Natural Gas Futures          | Sell                    | 1.0       | -2.18 | -1.94     | -1.82      | -1.7       |
| Silver                       | Sell                    | 1.0       | -1.95 | -2.01     | -2.15      | -2.2       |
| Gold                         | Sell                    | 1.0       | -1.79 | -1.96     | -2.17      | -2.32      |
| Uranium \$URA                | Sell                    | 0.6       | -2.75 | -4.17     | -2.85      | 0.13       |
| Corn Futures                 | Sell                    | 0.5       | -0.7  | -1.04     | -0.74      | -0.47      |
| Wheat                        | Sell                    | 0.7       | -0.73 | -0.8      | -0.11      | -0.24      |
| High Yield Corp Bond \$HYG   | Sell                    | 1.0       | -1.73 | -2.25     | -0.3       | 0.79       |