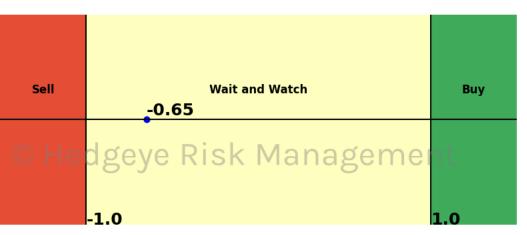

## **HedgAI Signals - Current Signals (Displaying Prediction Z Scores)**

| Asset                   | <b>Current Position</b> | Threshold | Today | 1 Day Ago | 2 Days Ago | 3 Days Ago |
|-------------------------|-------------------------|-----------|-------|-----------|------------|------------|
| S&P 500                 | Buy                     | 0.9       | 1.4   | 1.62      | 1.8        | 1.92       |
| Apple                   | Buy                     | 0.8       | 0.94  | 0.66      | 0.51       | 0.4        |
| Tesla                   | Buy                     | 0.8       | 1.53  | 1.59      | 1.65       | 1.42       |
| Materials \$XLB         | Buy                     | 1.0       | 1.02  | 0.99      | 0.95       | 0.83       |
| Copper Futures          | Buy                     | 0.7       | 1.08  | 1.61      | 1.49       | 1.13       |
| Platinum                | Buy                     | 1.0       | 1.37  | 1.32      | 0.61       | -0.01      |
| Sugar                   | Buy                     | 0.9       | 1.46  | 1.13      | 0.85       | 0.51       |
| Euro To US Dollar Cross | Buy                     | 1.0       | 1.4   | 1.31      | 1.18       | 0.91       |
| UST 2yr Yield           | Buy                     | 1.0       | 1.08  | 1.09      | 0.97       | 0.76       |