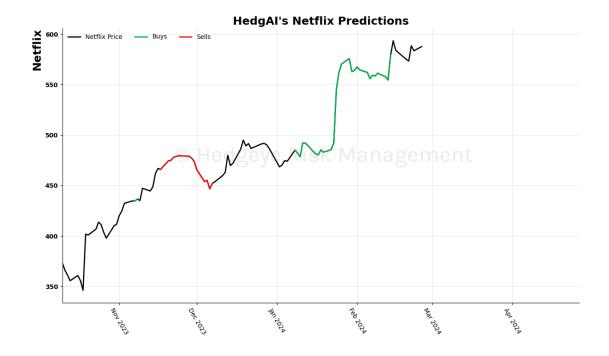

| Asset                        | <b>Current Position</b> | Threshold | Today | 1 Day Ago | 2 Days Ago | 3 Days Ago |
|------------------------------|-------------------------|-----------|-------|-----------|------------|------------|
| Russell 2000                 | Sell                    | 0.9       | -2.07 | -1.91     | -1.45      | -1.09      |
| Microsoft                    | Sell                    | 0.8       | -1.13 | -0.73     | 0.04       | 0.68       |
| Google                       | Sell                    | 1.0       | -1.72 | -1.6      | -1.48      | -1.28      |
| Netflix                      | Sell                    | 1.0       | -1.01 | -0.95     | -0.68      | -0.39      |
| Financials \$XLF             | Sell                    | 0.7       | -0.98 | -1.03     | -1.04      | -1.0       |
| Consumer Staples \$XLP       | Sell                    | 1.0       | -1.67 | -1.22     | -0.9       | -0.31      |
| Consumer Discretionary \$XLY | Sell                    | 0.5       | -1.08 | -1.39     | -1.42      | -1.26      |
| Retail \$XRT                 | Sell                    | 0.9       | -0.96 | -0.64     | -0.43      | -0.35      |
| Japan (Nikkei)               | Sell                    | 0.5       | -0.82 | 1.39      | 1.39       | 0.23       |
| Bitcoin C Hea                | ØeV Sell Risk           | 0.8       | -1.14 | m (1.3) † | -1.22      | -1.07      |
| WTI Crude Oil                | Sell                    | 1.0       | -1.11 | -0.96     | -0.92      | -0.93      |
| Natural Gas Futures          | Sell                    | 1.0       | -2.18 | -1.94     | -1.82      | -1.7       |
| Silver                       | Sell                    | 1.0       | -1.95 | -2.01     | -2.15      | -2.2       |
| Gold                         | Sell                    | 1.0       | -1.79 | -1.96     | -2.17      | -2.32      |
| Uranium \$URA                | Sell                    | 0.6       | -2.75 | -4.17     | -2.85      | 0.13       |
| Corn Futures                 | Sell                    | 0.5       | -0.7  | -1.04     | -0.74      | -0.47      |
| Wheat                        | Sell                    | 0.7       | -0.73 | -0.8      | -0.11      | -0.24      |
| High Yield Corp Bond \$HYG   | Sell                    | 1.0       | -1.73 | -2.25     | -0.3       | 0.79       |