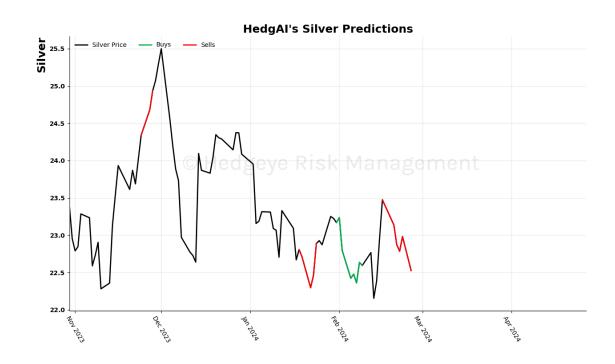

| Asset                        | <b>Current Position</b> | Threshold | Today | 1 Day Ago | 2 Days Ago | 3 Days Ago |
|------------------------------|-------------------------|-----------|-------|-----------|------------|------------|
| Russell 2000                 | Sell                    | 0.9       | -2.07 | -1.91     | -1.45      | -1.09      |
| Microsoft                    | Sell                    | 0.8       | -1.13 | -0.73     | 0.04       | 0.68       |
| Google                       | Sell                    | 1.0       | -1.72 | -1.6      | -1.48      | -1.28      |
| Netflix                      | Sell                    | 1.0       | -1.01 | -0.95     | -0.68      | -0.39      |
| Financials \$XLF             | Sell                    | 0.7       | -0.98 | -1.03     | -1.04      | -1.0       |
| Consumer Staples \$XLP       | Sell                    | 1.0       | -1.67 | -1.22     | -0.9       | -0.31      |
| Consumer Discretionary \$XLY | Sell                    | 0.5       | -1.08 | -1.39     | -1.42      | -1.26      |
| Retail \$XRT                 | Sell                    | 0.9       | -0.96 | -0.64     | -0.43      | -0.35      |
| Japan (Nikkei)               | Sell                    | 0.5       | -0.82 | 1.39      | 1.39       | 0.23       |
| Bitcoin C Hea                | ØeV Sell Risk           | 0.8       | -1.14 | m (1.3) † | -1.22      | -1.07      |
| WTI Crude Oil                | Sell                    | 1.0       | -1.11 | -0.96     | -0.92      | -0.93      |
| Natural Gas Futures          | Sell                    | 1.0       | -2.18 | -1.94     | -1.82      | -1.7       |
| Silver                       | Sell                    | 1.0       | -1.95 | -2.01     | -2.15      | -2.2       |
| Gold                         | Sell                    | 1.0       | -1.79 | -1.96     | -2.17      | -2.32      |
| Uranium \$URA                | Sell                    | 0.6       | -2.75 | -4.17     | -2.85      | 0.13       |
| Corn Futures                 | Sell                    | 0.5       | -0.7  | -1.04     | -0.74      | -0.47      |
| Wheat                        | Sell                    | 0.7       | -0.73 | -0.8      | -0.11      | -0.24      |
| High Yield Corp Bond \$HYG   | Sell                    | 1.0       | -1.73 | -2.25     | -0.3       | 0.79       |