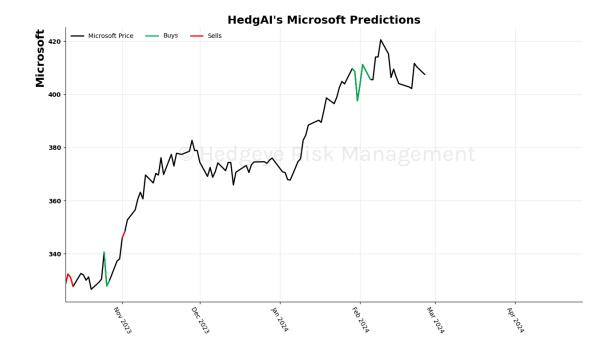

| Asset                        | <b>Current Position</b> | Threshold | Today | 1 Day Ago | 2 Days Ago | 3 Days Ago |
|------------------------------|-------------------------|-----------|-------|-----------|------------|------------|
| Russell 2000                 | Sell                    | 0.9       | -2.07 | -1.91     | -1.45      | -1.09      |
| Microsoft                    | Sell                    | 0.8       | -1.13 | -0.73     | 0.04       | 0.68       |
| Google                       | Sell                    | 1.0       | -1.72 | -1.6      | -1.48      | -1.28      |
| Netflix                      | Sell                    | 1.0       | -1.01 | -0.95     | -0.68      | -0.39      |
| Financials \$XLF             | Sell                    | 0.7       | -0.98 | -1.03     | -1.04      | -1.0       |
| Consumer Staples \$XLP       | Sell                    | 1.0       | -1.67 | -1.22     | -0.9       | -0.31      |
| Consumer Discretionary \$XLY | Sell                    | 0.5       | -1.08 | -1.39     | -1.42      | -1.26      |
| Retail \$XRT                 | Sell                    | 0.9       | -0.96 | -0.64     | -0.43      | -0.35      |
| Japan (Nikkei)               | Sell                    | 0.5       | -0.82 | 1.39      | 1.39       | 0.23       |
| Bitcoin C Hea                | ØeV Sell Risk           | 0.8       | -1.14 | m (1.3) † | -1.22      | -1.07      |
| WTI Crude Oil                | Sell                    | 1.0       | -1.11 | -0.96     | -0.92      | -0.93      |
| Natural Gas Futures          | Sell                    | 1.0       | -2.18 | -1.94     | -1.82      | -1.7       |
| Silver                       | Sell                    | 1.0       | -1.95 | -2.01     | -2.15      | -2.2       |
| Gold                         | Sell                    | 1.0       | -1.79 | -1.96     | -2.17      | -2.32      |
| Uranium \$URA                | Sell                    | 0.6       | -2.75 | -4.17     | -2.85      | 0.13       |
| Corn Futures                 | Sell                    | 0.5       | -0.7  | -1.04     | -0.74      | -0.47      |
| Wheat                        | Sell                    | 0.7       | -0.73 | -0.8      | -0.11      | -0.24      |
| High Yield Corp Bond \$HYG   | Sell                    | 1.0       | -1.73 | -2.25     | -0.3       | 0.79       |