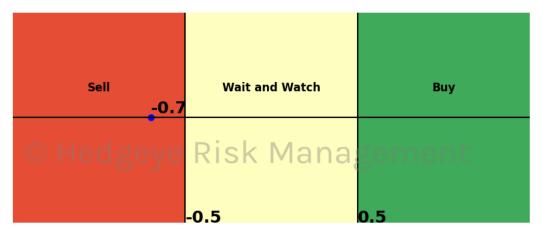

| Asset                        | <b>Current Position</b> | Threshold | Today | 1 Day Ago | 2 Days Ago | 3 Days Ago |
|------------------------------|-------------------------|-----------|-------|-----------|------------|------------|
| Russell 2000                 | Sell                    | 0.9       | -2.07 | -1.91     | -1.45      | -1.09      |
| Microsoft                    | Sell                    | 0.8       | -1.13 | -0.73     | 0.04       | 0.68       |
| Google                       | Sell                    | 1.0       | -1.72 | -1.6      | -1.48      | -1.28      |
| Netflix                      | Sell                    | 1.0       | -1.01 | -0.95     | -0.68      | -0.39      |
| Financials \$XLF             | Sell                    | 0.7       | -0.98 | -1.03     | -1.04      | -1.0       |
| Consumer Staples \$XLP       | Sell                    | 1.0       | -1.67 | -1.22     | -0.9       | -0.31      |
| Consumer Discretionary \$XLY | Sell                    | 0.5       | -1.08 | -1.39     | -1.42      | -1.26      |
| Retail \$XRT                 | Sell                    | 0.9       | -0.96 | -0.64     | -0.43      | -0.35      |
| Japan (Nikkei)               | Sell                    | 0.5       | -0.82 | 1.39      | 1.39       | 0.23       |
| Bitcoin C Hea                | ØeV Sell Risk           | 0.8       | -1.14 | m (1.3) † | -1.22      | -1.07      |
| WTI Crude Oil                | Sell                    | 1.0       | -1.11 | -0.96     | -0.92      | -0.93      |
| Natural Gas Futures          | Sell                    | 1.0       | -2.18 | -1.94     | -1.82      | -1.7       |
| Silver                       | Sell                    | 1.0       | -1.95 | -2.01     | -2.15      | -2.2       |
| Gold                         | Sell                    | 1.0       | -1.79 | -1.96     | -2.17      | -2.32      |
| Uranium \$URA                | Sell                    | 0.6       | -2.75 | -4.17     | -2.85      | 0.13       |
| Corn Futures                 | Sell                    | 0.5       | -0.7  | -1.04     | -0.74      | -0.47      |
| Wheat                        | Sell                    | 0.7       | -0.73 | -0.8      | -0.11      | -0.24      |
| High Yield Corp Bond \$HYG   | Sell                    | 1.0       | -1.73 | -2.25     | -0.3       | 0.79       |