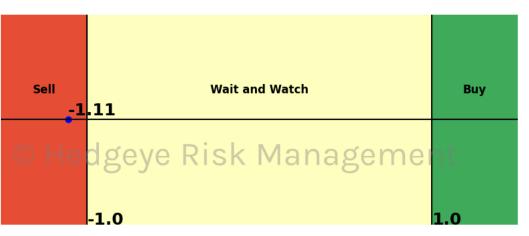

| Asset                        | <b>Current Position</b> | Threshold | Today | 1 Day Ago | 2 Days Ago | 3 Days Ago |
|------------------------------|-------------------------|-----------|-------|-----------|------------|------------|
| Russell 2000                 | Sell                    | 0.9       | -2.07 | -1.91     | -1.45      | -1.09      |
| Microsoft                    | Sell                    | 0.8       | -1.13 | -0.73     | 0.04       | 0.68       |
| Google                       | Sell                    | 1.0       | -1.72 | -1.6      | -1.48      | -1.28      |
| Netflix                      | Sell                    | 1.0       | -1.01 | -0.95     | -0.68      | -0.39      |
| Financials \$XLF             | Sell                    | 0.7       | -0.98 | -1.03     | -1.04      | -1.0       |
| Consumer Staples \$XLP       | Sell                    | 1.0       | -1.67 | -1.22     | -0.9       | -0.31      |
| Consumer Discretionary \$XLY | Sell                    | 0.5       | -1.08 | -1.39     | -1.42      | -1.26      |
| Retail \$XRT                 | Sell                    | 0.9       | -0.96 | -0.64     | -0.43      | -0.35      |
| Japan (Nikkei)               | Sell                    | 0.5       | -0.82 | 1.39      | 1.39       | 0.23       |
| Bitcoin C Hea                | ØeV Sell Risk           | 0.8       | -1.14 | m (1.3) † | -1.22      | -1.07      |
| WTI Crude Oil                | Sell                    | 1.0       | -1.11 | -0.96     | -0.92      | -0.93      |
| Natural Gas Futures          | Sell                    | 1.0       | -2.18 | -1.94     | -1.82      | -1.7       |
| Silver                       | Sell                    | 1.0       | -1.95 | -2.01     | -2.15      | -2.2       |
| Gold                         | Sell                    | 1.0       | -1.79 | -1.96     | -2.17      | -2.32      |
| Uranium \$URA                | Sell                    | 0.6       | -2.75 | -4.17     | -2.85      | 0.13       |
| Corn Futures                 | Sell                    | 0.5       | -0.7  | -1.04     | -0.74      | -0.47      |
| Wheat                        | Sell                    | 0.7       | -0.73 | -0.8      | -0.11      | -0.24      |
| High Yield Corp Bond \$HYG   | Sell                    | 1.0       | -1.73 | -2.25     | -0.3       | 0.79       |