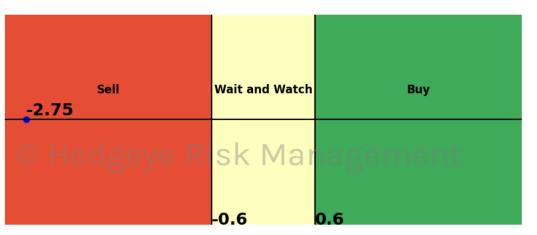

| Asset                        | <b>Current Position</b> | Threshold | Today | 1 Day Ago | 2 Days Ago | 3 Days Ago |
|------------------------------|-------------------------|-----------|-------|-----------|------------|------------|
| Russell 2000                 | Sell                    | 0.9       | -2.07 | -1.91     | -1.45      | -1.09      |
| Microsoft                    | Sell                    | 0.8       | -1.13 | -0.73     | 0.04       | 0.68       |
| Google                       | Sell                    | 1.0       | -1.72 | -1.6      | -1.48      | -1.28      |
| Netflix                      | Sell                    | 1.0       | -1.01 | -0.95     | -0.68      | -0.39      |
| Financials \$XLF             | Sell                    | 0.7       | -0.98 | -1.03     | -1.04      | -1.0       |
| Consumer Staples \$XLP       | Sell                    | 1.0       | -1.67 | -1.22     | -0.9       | -0.31      |
| Consumer Discretionary \$XLY | Sell                    | 0.5       | -1.08 | -1.39     | -1.42      | -1.26      |
| Retail \$XRT                 | Sell                    | 0.9       | -0.96 | -0.64     | -0.43      | -0.35      |
| Japan (Nikkei)               | Sell                    | 0.5       | -0.82 | 1.39      | 1.39       | 0.23       |
| Bitcoin C Hea                | ØeV Sell Risk           | 0.8       | -1.14 | m (1.3) † | -1.22      | -1.07      |
| WTI Crude Oil                | Sell                    | 1.0       | -1.11 | -0.96     | -0.92      | -0.93      |
| Natural Gas Futures          | Sell                    | 1.0       | -2.18 | -1.94     | -1.82      | -1.7       |
| Silver                       | Sell                    | 1.0       | -1.95 | -2.01     | -2.15      | -2.2       |
| Gold                         | Sell                    | 1.0       | -1.79 | -1.96     | -2.17      | -2.32      |
| Uranium \$URA                | Sell                    | 0.6       | -2.75 | -4.17     | -2.85      | 0.13       |
| Corn Futures                 | Sell                    | 0.5       | -0.7  | -1.04     | -0.74      | -0.47      |
| Wheat                        | Sell                    | 0.7       | -0.73 | -0.8      | -0.11      | -0.24      |
| High Yield Corp Bond \$HYG   | Sell                    | 1.0       | -1.73 | -2.25     | -0.3       | 0.79       |