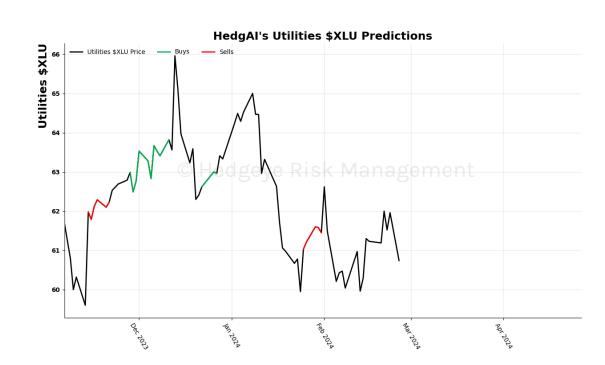

-0.8



Google 15 Trading Day Predictions Thresholds of 1.0 and -1.0







#### Amazon 15 Trading Day Predictions Thresholds of 1.0 and -1.0



NVIDIA 15 Trading Day Predictions Thresholds of 0.7 and -0.7







Tesla 15 Trading Day Predictions Thresholds of 0.8 and -0.8



Meta 15 Trading Day Predictions Thresholds of 0.8 and -0.8







#### Netflix 15 Trading Day Predictions Thresholds of 1.0 and -1.0



# Materials \$XLB 15 Trading Day Predictions Thresholds of 1.0 and -1.0







### Energy \$XLE 15 Trading Day Predictions Thresholds of 0.9 and -0.9



# Financials \$XLF 15 Trading Day Predictions Thresholds of 0.7 and -0.7







# Industrials \$XLI 15 Trading Day Predictions Thresholds of 0.8 and -0.8



# Technology \$XLK 15 Trading Day Predictions Thresholds of 1.0 and -1.0







# Consumer Staples \$XLP 15 Trading Day Predictions Thresholds of 1.0 and -1.0



Utilities \$XLU 15 Trading Day Predictions
Thresholds of 0.9 and -0.9







# Health Care \$XLV 15 Trading Day Predictions Thresholds of 0.9 and -0.9



## Consumer Discretionary \$XLY 15 Trading Day Predictions Thresholds of 0.5 and -0.5







### Retail \$XRT 15 Trading Day Predictions Thresholds of 0.9 and -0.9



Germany (Dax) 15 Trading Day Predictions Thresholds of 0.5 and -0.5







# China (Shanghai Composite) 15 Trading Day Predictions Thresholds of 1.0 and -1.0



Japan (Nikkei) 15 Trading Day Predictions Thresholds of 0.5 and -0.5







#### Bitcoin 15 Trading Day Predictions Thresholds of 0.8 and -0.8



#### WTI Crude Oil 15 Trading Day Predictions Thresholds of 1.0 and -1.0







### Bren