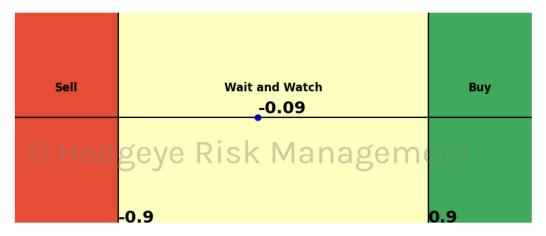

| Asset                        | <b>Current Position</b> | Threshold | Today | 1 Day Ago | 2 Days Ago | 3 Days Ago |
|------------------------------|-------------------------|-----------|-------|-----------|------------|------------|
| Russell 2000                 | Sell                    | 0.9       | -2.07 | -1.91     | -1.45      | -1.09      |
| Microsoft                    | Sell                    | 0.8       | -1.13 | -0.73     | 0.04       | 0.68       |
| Google                       | Sell                    | 1.0       | -1.72 | -1.6      | -1.48      | -1.28      |
| Netflix                      | Sell                    | 1.0       | -1.01 | -0.95     | -0.68      | -0.39      |
| Financials \$XLF             | Sell                    | 0.7       | -0.98 | -1.03     | -1.04      | -1.0       |
| Consumer Staples \$XLP       | Sell                    | 1.0       | -1.67 | -1.22     | -0.9       | -0.31      |
| Consumer Discretionary \$XLY | Sell                    | 0.5       | -1.08 | -1.39     | -1.42      | -1.26      |
| Retail \$XRT                 | Sell                    | 0.9       | -0.96 | -0.64     | -0.43      | -0.35      |
| Japan (Nikkei)               | Sell                    | 0.5       | -0.82 | 1.39      | 1.39       | 0.23       |
| Bitcoin C Hea                | ØeV Sell Risk           | 0.8       | -1.14 | m (1.3) † | -1.22      | -1.07      |
| WTI Crude Oil                | Sell                    | 1.0       | -1.11 | -0.96     | -0.92      | -0.93      |
| Natural Gas Futures          | Sell                    | 1.0       | -2.18 | -1.94     | -1.82      | -1.7       |
| Silver                       | Sell                    | 1.0       | -1.95 | -2.01     | -2.15      | -2.2       |
| Gold                         | Sell                    | 1.0       | -1.79 | -1.96     | -2.17      | -2.32      |
| Uranium \$URA                | Sell                    | 0.6       | -2.75 | -4.17     | -2.85      | 0.13       |
| Corn Futures                 | Sell                    | 0.5       | -0.7  | -1.04     | -0.74      | -0.47      |
| Wheat                        | Sell                    | 0.7       | -0.73 | -0.8      | -0.11      | -0.24      |
| High Yield Corp Bond \$HYG   | Sell                    | 1.0       | -1.73 | -2.25     | -0.3       | 0.79       |