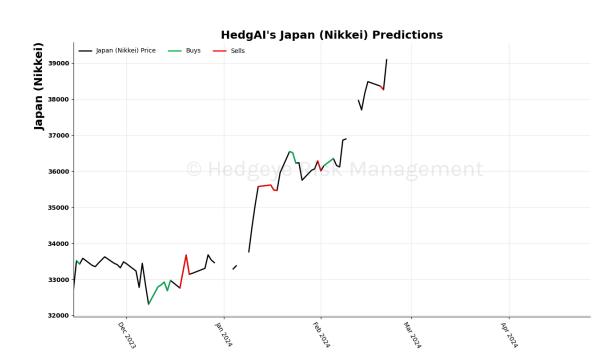

### **Contents:**

- Current Signals
- Summary Of Signals
- Asset Charts
- Description/Tutorial/Disclaimer
- Buys Added: Apple, Materials \$XLB
- Sells Added: Microsoft, Netflix, Retail \$XRT, Japan (Nikkei), WTI Crude Oil
- Buys Closed:
- Sells Closed:

| Asset                        | <b>Current Position</b> | Threshold | Today | 1 Day Ago | 2 Days Ago | 3 Days Ago |
|------------------------------|-------------------------|-----------|-------|-----------|------------|------------|
| Russell 2000                 | Sell                    | 0.9       | -2.07 | -1.91     | -1.45      | -1.09      |
| Microsoft                    | Sell                    | 0.8       | -1.13 | -0.73     | 0.04       | 0.68       |
| Google                       | Sell                    | 1.0       | -1.72 | -1.6      | -1.48      | -1.28      |
| Netflix                      | Sell                    | 1.0       | -1.01 | -0.95     | -0.68      | -0.39      |
| Financials \$XLF             | Sell                    | 0.7       | -0.98 | -1.03     | -1.04      | -1.0       |
| Consumer Staples \$XLP       | Sell                    | 1.0       | -1.67 | -1.22     | -0.9       | -0.31      |
| Consumer Discretionary \$XLY | Sell                    | 0.5       | -1.08 | -1.39     | -1.42      | -1.26      |
| Retail \$XRT                 | Sell                    | 0.9       | -0.96 | -0.64     | -0.43      | -0.35      |
| Japan (Nikkei)               | Sell                    | 0.5       | -0.82 | 1.39      | 1.39       | 0.23       |
| Bitcoin C Hea                | ØeV Sell Risk           | 0.8       | -1.14 | m (1.3) † | -1.22      | -1.07      |
| WTI Crude Oil                | Sell                    | 1.0       | -1.11 | -0.96     | -0.92      | -0.93      |
| Natural Gas Futures          | Sell                    | 1.0       | -2.18 | -1.94     | -1.82      | -1.7       |
| Silver                       | Sell                    | 1.0       | -1.95 | -2.01     | -2.15      | -2.2       |
| Gold                         | Sell                    | 1.0       | -1.79 | -1.96     | -2.17      | -2.32      |
| Uranium \$URA                | Sell                    | 0.6       | -2.75 | -4.17     | -2.85      | 0.13       |
| Corn Futures                 | Sell                    | 0.5       | -0.7  | -1.04     | -0.74      | -0.47      |
| Wheat                        | Sell                    | 0.7       | -0.73 | -0.8      | -0.11      | -0.24      |
| High Yield Corp Bond \$HYG   | Sell                    | 1.0       | -1.73 | -2.25     | -0.3       | 0.79       |