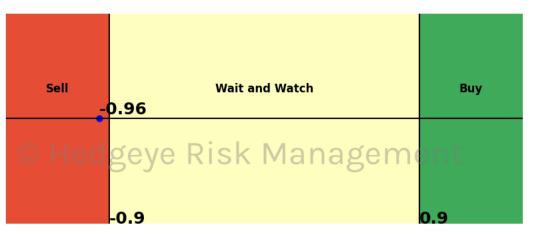

| Asset                        | <b>Current Position</b> | Threshold | Today | 1 Day Ago | 2 Days Ago | 3 Days Ago |
|------------------------------|-------------------------|-----------|-------|-----------|------------|------------|
| Russell 2000                 | Sell                    | 0.9       | -2.07 | -1.91     | -1.45      | -1.09      |
| Microsoft                    | Sell                    | 0.8       | -1.13 | -0.73     | 0.04       | 0.68       |
| Google                       | Sell                    | 1.0       | -1.72 | -1.6      | -1.48      | -1.28      |
| Netflix                      | Sell                    | 1.0       | -1.01 | -0.95     | -0.68      | -0.39      |
| Financials \$XLF             | Sell                    | 0.7       | -0.98 | -1.03     | -1.04      | -1.0       |
| Consumer Staples \$XLP       | Sell                    | 1.0       | -1.67 | -1.22     | -0.9       | -0.31      |
| Consumer Discretionary \$XLY | Sell                    | 0.5       | -1.08 | -1.39     | -1.42      | -1.26      |
| Retail \$XRT                 | Sell                    | 0.9       | -0.96 | -0.64     | -0.43      | -0.35      |
| Japan (Nikkei)               | Sell                    | 0.5       | -0.82 | 1.39      | 1.39       | 0.23       |
| Bitcoin C Hea                | ØeV Sell Risk           | 0.8       | -1.14 | m (1.3) † | -1.22      | -1.07      |
| WTI Crude Oil                | Sell                    | 1.0       | -1.11 | -0.96     | -0.92      | -0.93      |
| Natural Gas Futures          | Sell                    | 1.0       | -2.18 | -1.94     | -1.82      | -1.7       |
| Silver                       | Sell                    | 1.0       | -1.95 | -2.01     | -2.15      | -2.2       |
| Gold                         | Sell                    | 1.0       | -1.79 | -1.96     | -2.17      | -2.32      |
| Uranium \$URA                | Sell                    | 0.6       | -2.75 | -4.17     | -2.85      | 0.13       |
| Corn Futures                 | Sell                    | 0.5       | -0.7  | -1.04     | -0.74      | -0.47      |
| Wheat                        | Sell                    | 0.7       | -0.73 | -0.8      | -0.11      | -0.24      |
| High Yield Corp Bond \$HYG   | Sell                    | 1.0       | -1.73 | -2.25     | -0.3       | 0.79       |