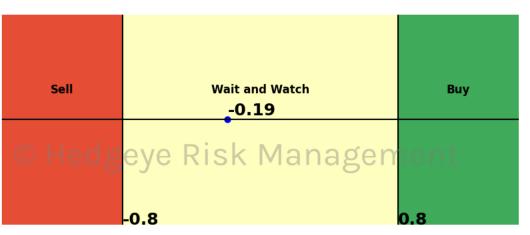

| Asset                        | <b>Current Position</b> | Threshold | Today | 1 Day Ago | 2 Days Ago | 3 Days Ago |
|------------------------------|-------------------------|-----------|-------|-----------|------------|------------|
| Russell 2000                 | Sell                    | 0.9       | -2.07 | -1.91     | -1.45      | -1.09      |
| Microsoft                    | Sell                    | 0.8       | -1.13 | -0.73     | 0.04       | 0.68       |
| Google                       | Sell                    | 1.0       | -1.72 | -1.6      | -1.48      | -1.28      |
| Netflix                      | Sell                    | 1.0       | -1.01 | -0.95     | -0.68      | -0.39      |
| Financials \$XLF             | Sell                    | 0.7       | -0.98 | -1.03     | -1.04      | -1.0       |
| Consumer Staples \$XLP       | Sell                    | 1.0       | -1.67 | -1.22     | -0.9       | -0.31      |
| Consumer Discretionary \$XLY | Sell                    | 0.5       | -1.08 | -1.39     | -1.42      | -1.26      |
| Retail \$XRT                 | Sell                    | 0.9       | -0.96 | -0.64     | -0.43      | -0.35      |
| Japan (Nikkei)               | Sell                    | 0.5       | -0.82 | 1.39      | 1.39       | 0.23       |
| Bitcoin C Hea                | ØeV Sell Risk           | 0.8       | -1.14 | m (1.3) † | -1.22      | -1.07      |
| WTI Crude Oil                | Sell                    | 1.0       | -1.11 | -0.96     | -0.92      | -0.93      |
| Natural Gas Futures          | Sell                    | 1.0       | -2.18 | -1.94     | -1.82      | -1.7       |
| Silver                       | Sell                    | 1.0       | -1.95 | -2.01     | -2.15      | -2.2       |
| Gold                         | Sell                    | 1.0       | -1.79 | -1.96     | -2.17      | -2.32      |
| Uranium \$URA                | Sell                    | 0.6       | -2.75 | -4.17     | -2.85      | 0.13       |
| Corn Futures                 | Sell                    | 0.5       | -0.7  | -1.04     | -0.74      | -0.47      |
| Wheat                        | Sell                    | 0.7       | -0.73 | -0.8      | -0.11      | -0.24      |
| High Yield Corp Bond \$HYG   | Sell                    | 1.0       | -1.73 | -2.25     | -0.3       | 0.79       |