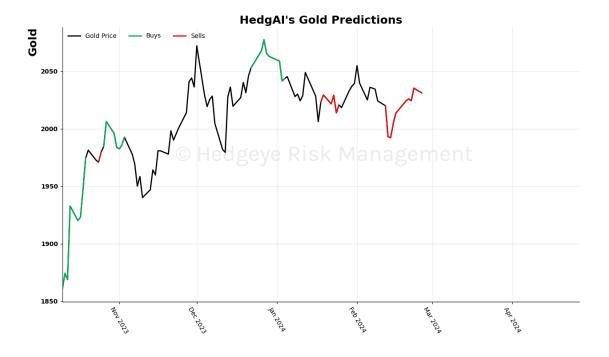

| Asset                        | <b>Current Position</b> | Threshold | Today | 1 Day Ago | 2 Days Ago | 3 Days Ago |
|------------------------------|-------------------------|-----------|-------|-----------|------------|------------|
| Russell 2000                 | Sell                    | 0.9       | -2.07 | -1.91     | -1.45      | -1.09      |
| Microsoft                    | Sell                    | 0.8       | -1.13 | -0.73     | 0.04       | 0.68       |
| Google                       | Sell                    | 1.0       | -1.72 | -1.6      | -1.48      | -1.28      |
| Netflix                      | Sell                    | 1.0       | -1.01 | -0.95     | -0.68      | -0.39      |
| Financials \$XLF             | Sell                    | 0.7       | -0.98 | -1.03     | -1.04      | -1.0       |
| Consumer Staples \$XLP       | Sell                    | 1.0       | -1.67 | -1.22     | -0.9       | -0.31      |
| Consumer Discretionary \$XLY | Sell                    | 0.5       | -1.08 | -1.39     | -1.42      | -1.26      |
| Retail \$XRT                 | Sell                    | 0.9       | -0.96 | -0.64     | -0.43      | -0.35      |
| Japan (Nikkei)               | Sell                    | 0.5       | -0.82 | 1.39      | 1.39       | 0.23       |
| Bitcoin C Hea                | ØeV Sell Risk           | 0.8       | -1.14 | m (1.3) † | -1.22      | -1.07      |
| WTI Crude Oil                | Sell                    | 1.0       | -1.11 | -0.96     | -0.92      | -0.93      |
| Natural Gas Futures          | Sell                    | 1.0       | -2.18 | -1.94     | -1.82      | -1.7       |
| Silver                       | Sell                    | 1.0       | -1.95 | -2.01     | -2.15      | -2.2       |
| Gold                         | Sell                    | 1.0       | -1.79 | -1.96     | -2.17      | -2.32      |
| Uranium \$URA                | Sell                    | 0.6       | -2.75 | -4.17     | -2.85      | 0.13       |
| Corn Futures                 | Sell                    | 0.5       | -0.7  | -1.04     | -0.74      | -0.47      |
| Wheat                        | Sell                    | 0.7       | -0.73 | -0.8      | -0.11      | -0.24      |
| High Yield Corp Bond \$HYG   | Sell                    | 1.0       | -1.73 | -2.25     | -0.3       | 0.79       |