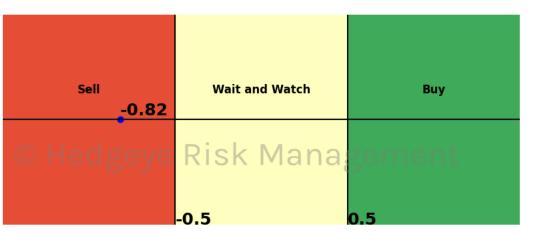

### **Contents:**

- Current Signals
- Summary Of Signals
- Asset Charts
- Description/Tutorial/Disclaimer
- Buys Added: Apple, Materials \$XLB
- Sells Added: Microsoft, Netflix, Retail \$XRT, Japan (Nikkei), WTI Crude Oil
- Buys Closed:
- Sells Closed:

| Asset                        | <b>Current Position</b> | Threshold | Today | 1 Day Ago | 2 Days Ago | 3 Days Ago |
|------------------------------|-------------------------|-----------|-------|-----------|------------|------------|
| Russell 2000                 | Sell                    | 0.9       | -2.07 | -1.91     | -1.45      | -1.09      |
| Microsoft                    | Sell                    | 0.8       | -1.13 | -0.73     | 0.04       | 0.68       |
| Google                       | Sell                    | 1.0       | -1.72 | -1.6      | -1.48      | -1.28      |
| Netflix                      | Sell                    | 1.0       | -1.01 | -0.95     | -0.68      | -0.39      |
| Financials \$XLF             | Sell                    | 0.7       | -0.98 | -1.03     | -1.04      | -1.0       |
| Consumer Staples \$XLP       | Sell                    | 1.0       | -1.67 | -1.22     | -0.9       | -0.31      |
| Consumer Discretionary \$XLY | Sell                    | 0.5       | -1.08 | -1.39     | -1.42      | -1.26      |
| Retail \$XRT                 | Sell                    | 0.9       | -0.96 | -0.64     | -0.43      | -0.35      |
| Japan (Nikkei)               | Sell                    | 0.5       | -0.82 | 1.39      | 1.39       | 0.23       |
| Bitcoin C Hea                | ØeV Sell Risk           | 0.8       | -1.14 | m (1.3) † | -1.22      | -1.07      |
| WTI Crude Oil                | Sell                    | 1.0       | -1.11 | -0.96     | -0.92      | -0.93      |
| Natural Gas Futures          | Sell                    | 1.0       | -2.18 | -1.94     | -1.82      | -1.7       |
| Silver                       | Sell                    | 1.0       | -1.95 | -2.01     | -2.15      | -2.2       |
| Gold                         | Sell                    | 1.0       | -1.79 | -1.96     | -2.17      | -2.32      |
| Uranium \$URA                | Sell                    | 0.6       | -2.75 | -4.17     | -2.85      | 0.13       |
| Corn Futures                 | Sell                    | 0.5       | -0.7  | -1.04     | -0.74      | -0.47      |
| Wheat                        | Sell                    | 0.7       | -0.73 | -0.8      | -0.11      | -0.24      |
| High Yield Corp Bond \$HYG   | Sell                    | 1.0       | -1.73 | -2.25     | -0.3       | 0.79       |