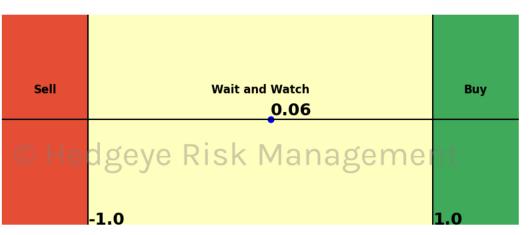

15 Trading Day Predictions Thresholds of 1.0 and -1.0







### Gold 15 Trading Day Predictions Thresholds of 1.0 and -1.0



### Uranium \$URA 15 Trading Day Predictions Thresholds of 0.6 and -0.6







### Corn 15 Trading Day Predictions Thresholds of 0.5 and -0.5



Soybean 15 Trading Day Predictions Thresholds of 1.0 and -1.0







Wheat 15 Trading Day Predictions Thresholds of 0.7 and -0.7



Sugar 15 Trading Day Predictions Thresholds of 0.9 and -0.9







### US Dollar 15 Trading Day Predictions Thresholds of 1.0 and -1.0



Euro To US Dollar Cross 15 Trading Day Predictions Thresholds of 1.0 and -1.0







#### British Pound To US Dollar Cross 15 Trading Day Predictions Thresholds of 0.8 and -0.8



US Dollar To Yen Cross 15 Trading Day Predictions Thresholds of 1.0 and -1.0







### Canadian Dollar To US Dollar Cross 15 Trading Day Predictions Thresholds of 0.6 and -0.6



UST 2yr Yield 15 Trading Day Predictions Thresholds of 1.0 and -1.0







### UST 10yr Yield 15 Trading Day Predictions Thresholds of 1.0 and -1.0



UST 30yr Yield 15 Trading Day Predictions Thresholds of 1.0 and -1.0





High Yield Corp Bond \$HYG 15 Trading Day Predictions
Thresholds of 1.0 and -1.0



### **HedgAI Signals - Description/Tutorial/Disclaimer**

#### HedgAI Signals – Product Description

HedgAI Signals are simple at their core. The Signals are generated by our proprietary "HedgAI" artificial intelligence (AI) trained algorithms—applying non-linear, squared error methods—to identify relationships between past market data and desired predictive outcomes. Each HedgAI algori