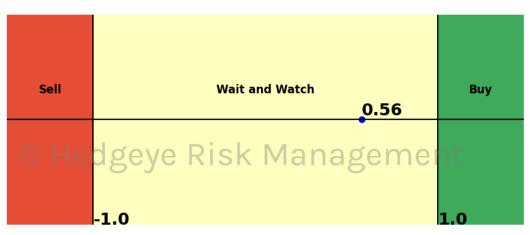

## **HedgAI Signals - Current Signals (Displaying Prediction Z Scores)**

| Asset                   | <b>Current Position</b> | Threshold | Today | 1 Day Ago | 2 Days Ago | 3 Days Ago |
|-------------------------|-------------------------|-----------|-------|-----------|------------|------------|
| S&P 500                 | Buy                     | 0.9       | 1.4   | 1.62      | 1.8        | 1.92       |
| Apple                   | Buy                     | 0.8       | 0.94  | 0.66      | 0.51       | 0.4        |
| Tesla                   | Buy                     | 0.8       | 1.53  | 1.59      | 1.65       | 1.42       |
| Materials \$XLB         | Buy                     | 1.0       | 1.02  | 0.99      | 0.95       | 0.83       |
| Copper Futures          | Buy                     | 0.7       | 1.08  | 1.61      | 1.49       | 1.13       |
| Platinum                | Buy                     | 1.0       | 1.37  | 1.32      | 0.61       | -0.01      |
| Sugar                   | Buy                     | 0.9       | 1.46  | 1.13      | 0.85       | 0.51       |
| Euro To US Dollar Cross | Buy                     | 1.0       | 1.4   | 1.31      | 1.18       | 0.91       |
| UST 2yr Yield           | Buy                     | 1.0       | 1.08  | 1.09      | 0.97       | 0.76       |