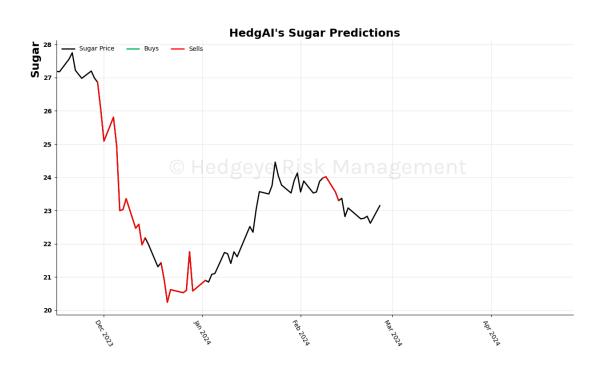

## **HedgAI Signals - Current Signals (Displaying Prediction Z Scores)**

| Asset                   | <b>Current Position</b> | Threshold | Today | 1 Day Ago | 2 Days Ago | 3 Days Ago |
|-------------------------|-------------------------|-----------|-------|-----------|------------|------------|
| S&P 500                 | Buy                     | 0.9       | 1.4   | 1.62      | 1.8        | 1.92       |
| Apple                   | Buy                     | 0.8       | 0.94  | 0.66      | 0.51       | 0.4        |
| Tesla                   | Buy                     | 0.8       | 1.53  | 1.59      | 1.65       | 1.42       |
| Materials \$XLB         | Buy                     | 1.0       | 1.02  | 0.99      | 0.95       | 0.83       |
| Copper Futures          | Buy                     | 0.7       | 1.08  | 1.61      | 1.49       | 1.13       |
| Platinum                | Buy                     | 1.0       | 1.37  | 1.32      | 0.61       | -0.01      |
| Sugar                   | Buy                     | 0.9       | 1.46  | 1.13      | 0.85       | 0.51       |
| Euro To US Dollar Cross | Buy                     | 1.0       | 1.4   | 1.31      | 1.18       | 0.91       |
| UST 2yr Yield           | Buy                     | 1.0       | 1.08  | 1.09      | 0.97       | 0.76       |