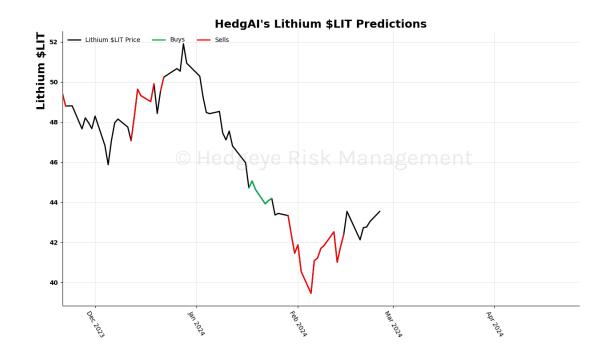

15 Trading Day Predictions Thresholds of 0.5 and -0.5







### Retail \$XRT 15 Trading Day Predictions Thresholds of 0.9 and -0.9



Germany (Dax) 15 Trading Day Predictions Thresholds of 0.5 and -0.5







# China (Shanghai Composite) 15 Trading Day Predictions Thresholds of 1.0 and -1.0



Japan (Nikkei) 15 Trading Day Predictions Thresholds of 0.5 and -0.5







#### Bitcoin 15 Trading Day Predictions Thresholds of 0.8 and -0.8



#### WTI Crude Oil 15 Trading Day Predictions Thresholds of 1.0 and -1.0







### Brent Crude Oil 15 Trading Day Predictions Thresholds of 1.0 and -1.0



Nat Gas 15 Trading Day Predictions Thresholds of 1.0 and -1.0







### Copper 15 Trading Day Predictions Thresholds of 0.7 and -0.7



Steel 15 Trading Day Predictions Thresholds of 1.0 and -1.0







## Lithium \$LIT 15 Trading Day Predictions Thresholds of 1.0 and -1.0



Palladium 15 Trading Day Predictions Thresholds of 0.8 and -0.8







### Platinum 15 Trading Day Predictions Thresholds of 1.0 and -1.0



Silver 15 Trading Day Predictions Thresholds of 1.0 and -1.0







### Gold 15 Trading Day Predictions Thresholds of 1.0 and -1.0



### Uranium \$URA 15 Trading Day Predictions Thresholds of 0.6 and -0.6







### Corn 15 Trading Day Predictions Thresholds of 0.5 and -0.5



Soybean 15 Trading Day Predictions Thresholds of 1.0 and -1.0







Wheat 15 Trading Day Predictions Thresholds of 0.7 and -0.7



Sugar 15 Trading Day Predictions Thresholds of 0.9 and -0.9







### US Dollar 15 Trading Day Predictions Thresholds of 1.0 and -1.0



Euro To US Dollar Cross 15 Tradi