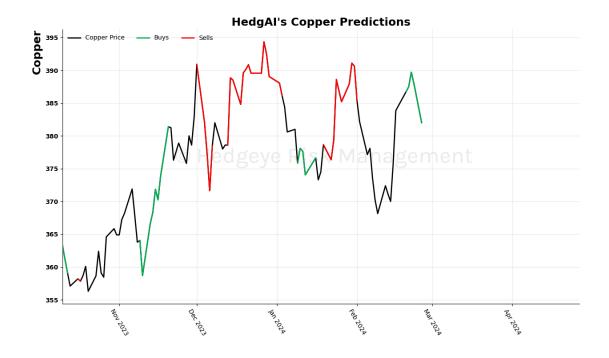

## **HedgAI Signals - Current Signals (Displaying Prediction Z Scores)**

| Asset                   | <b>Current Position</b> | Threshold | Today | 1 Day Ago | 2 Days Ago | 3 Days Ago |
|-------------------------|-------------------------|-----------|-------|-----------|------------|------------|
| S&P 500                 | Buy                     | 0.9       | 1.4   | 1.62      | 1.8        | 1.92       |
| Apple                   | Buy                     | 0.8       | 0.94  | 0.66      | 0.51       | 0.4        |
| Tesla                   | Buy                     | 0.8       | 1.53  | 1.59      | 1.65       | 1.42       |
| Materials \$XLB         | Buy                     | 1.0       | 1.02  | 0.99      | 0.95       | 0.83       |
| Copper Futures          | Buy                     | 0.7       | 1.08  | 1.61      | 1.49       | 1.13       |
| Platinum                | Buy                     | 1.0       | 1.37  | 1.32      | 0.61       | -0.01      |
| Sugar                   | Buy                     | 0.9       | 1.46  | 1.13      | 0.85       | 0.51       |
| Euro To US Dollar Cross | Buy                     | 1.0       | 1.4   | 1.31      | 1.18       | 0.91       |
| UST 2yr Yield           | Buy                     | 1.0       | 1.08  | 1.09      | 0.97       | 0.76       |