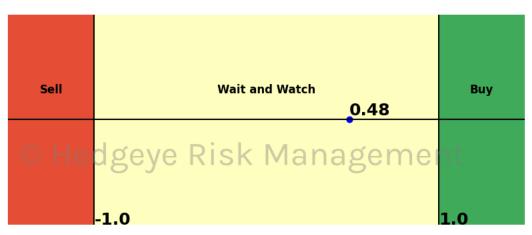

LY 15 Trading Day Predictions Thresholds of 0.5 and -0.5







### Retail \$XRT 15 Trading Day Predictions Thresholds of 0.9 and -0.9



Germany (Dax) 15 Trading Day Predictions Thresholds of 0.5 and -0.5







# China (Shanghai Composite) 15 Trading Day Predictions Thresholds of 1.0 and -1.0



Japan (Nikkei) 15 Trading Day Predictions Thresholds of 0.5 and -0.5







#### Bitcoin 15 Trading Day Predictions Thresholds of 0.8 and -0.8



#### WTI Crude Oil 15 Trading Day Predictions Thresholds of 1.0 and -1.0







### Brent Crude Oil 15 Trading Day Predictions Thresholds of 1.0 and -1.0



Nat Gas 15 Trading Day Predictions Thresholds of 1.0 and -1.0







### Copper 15 Trading Day Predictions Thresholds of 0.7 and -0.7



Steel 15 Trading Day Predictions Thresholds of 1.0 and -1.0







## Lithium \$LIT 15 Trading Day Predictions Thresholds of 1.0 and -1.0



Palladium 15 Trading Day Predictions Thresholds of 0.8 and -0.8







### Platinum 15 Trading Day Predictions Thresholds of 1.0 and -1.0



Silver 15 Trading Day Predictions Thresholds of 1.0 and -1.0







### Gold 15 Trading Day Predictions Thresholds of 1.0 and -1.0



### Uranium \$URA 15 Trading Day Predictions Thresholds of 0.6 and -0.6







### Corn 15 Trading Day Predictions Thresholds of 0.5 and -0.5



Soybean 15 Trading Day Predictions Thresholds of 1.0 and -1.0







Wheat 15 Trading Day Predictions Thresholds of 0.7 and -0.7



Sugar 15 Trading Day Predictions Thresholds of 0.9 and -0.9







### US Dollar 15 Trading Day Predictions Thresholds of 1.0 and -1.0



Euro To US Dollar Cross 15 Tra