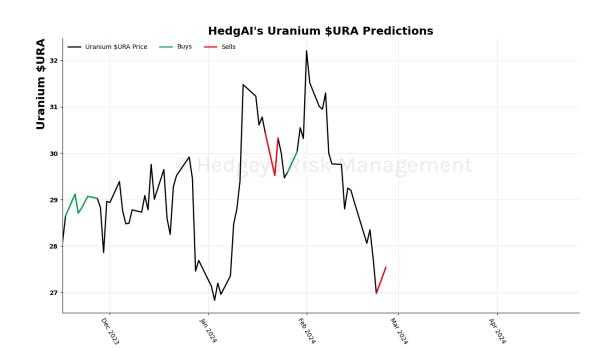

| Asset                        | <b>Current Position</b> | Threshold | Today | 1 Day Ago | 2 Days Ago | 3 Days Ago |
|------------------------------|-------------------------|-----------|-------|-----------|------------|------------|
| Russell 2000                 | Sell                    | 0.9       | -2.07 | -1.91     | -1.45      | -1.09      |
| Microsoft                    | Sell                    | 0.8       | -1.13 | -0.73     | 0.04       | 0.68       |
| Google                       | Sell                    | 1.0       | -1.72 | -1.6      | -1.48      | -1.28      |
| Netflix                      | Sell                    | 1.0       | -1.01 | -0.95     | -0.68      | -0.39      |
| Financials \$XLF             | Sell                    | 0.7       | -0.98 | -1.03     | -1.04      | -1.0       |
| Consumer Staples \$XLP       | Sell                    | 1.0       | -1.67 | -1.22     | -0.9       | -0.31      |
| Consumer Discretionary \$XLY | Sell                    | 0.5       | -1.08 | -1.39     | -1.42      | -1.26      |
| Retail \$XRT                 | Sell                    | 0.9       | -0.96 | -0.64     | -0.43      | -0.35      |
| Japan (Nikkei)               | Sell                    | 0.5       | -0.82 | 1.39      | 1.39       | 0.23       |
| Bitcoin C Hea                | ØeV Sell Risk           | 0.8       | -1.14 | m (1.3) † | -1.22      | -1.07      |
| WTI Crude Oil                | Sell                    | 1.0       | -1.11 | -0.96     | -0.92      | -0.93      |
| Natural Gas Futures          | Sell                    | 1.0       | -2.18 | -1.94     | -1.82      | -1.7       |
| Silver                       | Sell                    | 1.0       | -1.95 | -2.01     | -2.15      | -2.2       |
| Gold                         | Sell                    | 1.0       | -1.79 | -1.96     | -2.17      | -2.32      |
| Uranium \$URA                | Sell                    | 0.6       | -2.75 | -4.17     | -2.85      | 0.13       |
| Corn Futures                 | Sell                    | 0.5       | -0.7  | -1.04     | -0.74      | -0.47      |
| Wheat                        | Sell                    | 0.7       | -0.73 | -0.8      | -0.11      | -0.24      |
| High Yield Corp Bond \$HYG   | Sell                    | 1.0       | -1.73 | -2.25     | -0.3       | 0.79       |