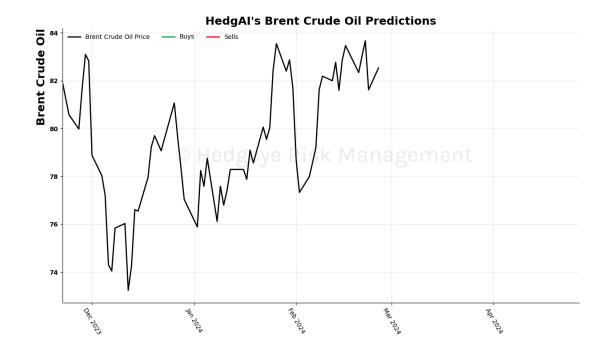

| Asset                        | <b>Current Position</b> | Threshold | Today | 1 Day Ago | 2 Days Ago | 3 Days Ago |
|------------------------------|-------------------------|-----------|-------|-----------|------------|------------|
| Russell 2000                 | Sell                    | 0.9       | -2.07 | -1.91     | -1.45      | -1.09      |
| Microsoft                    | Sell                    | 0.8       | -1.13 | -0.73     | 0.04       | 0.68       |
| Google                       | Sell                    | 1.0       | -1.72 | -1.6      | -1.48      | -1.28      |
| Netflix                      | Sell                    | 1.0       | -1.01 | -0.95     | -0.68      | -0.39      |
| Financials \$XLF             | Sell                    | 0.7       | -0.98 | -1.03     | -1.04      | -1.0       |
| Consumer Staples \$XLP       | Sell                    | 1.0       | -1.67 | -1.22     | -0.9       | -0.31      |
| Consumer Discretionary \$XLY | Sell                    | 0.5       | -1.08 | -1.39     | -1.42      | -1.26      |
| Retail \$XRT                 | Sell                    | 0.9       | -0.96 | -0.64     | -0.43      | -0.35      |
| Japan (Nikkei)               | Sell                    | 0.5       | -0.82 | 1.39      | 1.39       | 0.23       |
| Bitcoin C Hea                | ØeV Sell Risk           | 0.8       | -1.14 | m (1.3) † | -1.22      | -1.07      |
| WTI Crude Oil                | Sell                    | 1.0       | -1.11 | -0.96     | -0.92      | -0.93      |
| Natural Gas Futures          | Sell                    | 1.0       | -2.18 | -1.94     | -1.82      | -1.7       |
| Silver                       | Sell                    | 1.0       | -1.95 | -2.01     | -2.15      | -2.2       |
| Gold                         | Sell                    | 1.0       | -1.79 | -1.96     | -2.17      | -2.32      |
| Uranium \$URA                | Sell                    | 0.6       | -2.75 | -4.17     | -2.85      | 0.13       |
| Corn Futures                 | Sell                    | 0.5       | -0.7  | -1.04     | -0.74      | -0.47      |
| Wheat                        | Sell                    | 0.7       | -0.73 | -0.8      | -0.11      | -0.24      |
| High Yield Corp Bond \$HYG   | Sell                    | 1.0       | -1.73 | -2.25     | -0.3       | 0.79       |