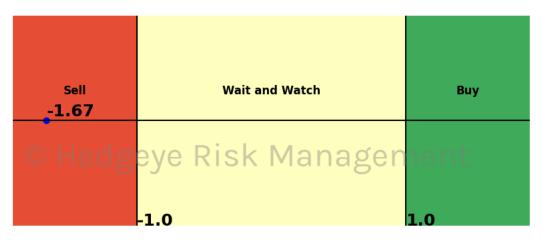

| Asset                        | <b>Current Position</b> | Threshold | Today | 1 Day Ago | 2 Days Ago | 3 Days Ago |
|------------------------------|-------------------------|-----------|-------|-----------|------------|------------|
| Russell 2000                 | Sell                    | 0.9       | -2.07 | -1.91     | -1.45      | -1.09      |
| Microsoft                    | Sell                    | 0.8       | -1.13 | -0.73     | 0.04       | 0.68       |
| Google                       | Sell                    | 1.0       | -1.72 | -1.6      | -1.48      | -1.28      |
| Netflix                      | Sell                    | 1.0       | -1.01 | -0.95     | -0.68      | -0.39      |
| Financials \$XLF             | Sell                    | 0.7       | -0.98 | -1.03     | -1.04      | -1.0       |
| Consumer Staples \$XLP       | Sell                    | 1.0       | -1.67 | -1.22     | -0.9       | -0.31      |
| Consumer Discretionary \$XLY | Sell                    | 0.5       | -1.08 | -1.39     | -1.42      | -1.26      |
| Retail \$XRT                 | Sell                    | 0.9       | -0.96 | -0.64     | -0.43      | -0.35      |
| Japan (Nikkei)               | Sell                    | 0.5       | -0.82 | 1.39      | 1.39       | 0.23       |
| Bitcoin C Hea                | ØeV Sell Risk           | 0.8       | -1.14 | m (1.3) † | -1.22      | -1.07      |
| WTI Crude Oil                | Sell                    | 1.0       | -1.11 | -0.96     | -0.92      | -0.93      |
| Natural Gas Futures          | Sell                    | 1.0       | -2.18 | -1.94     | -1.82      | -1.7       |
| Silver                       | Sell                    | 1.0       | -1.95 | -2.01     | -2.15      | -2.2       |
| Gold                         | Sell                    | 1.0       | -1.79 | -1.96     | -2.17      | -2.32      |
| Uranium \$URA                | Sell                    | 0.6       | -2.75 | -4.17     | -2.85      | 0.13       |
| Corn Futures                 | Sell                    | 0.5       | -0.7  | -1.04     | -0.74      | -0.47      |
| Wheat                        | Sell                    | 0.7       | -0.73 | -0.8      | -0.11      | -0.24      |
| High Yield Corp Bond \$HYG   | Sell                    | 1.0       | -1.73 | -2.25     | -0.3       | 0.79       |