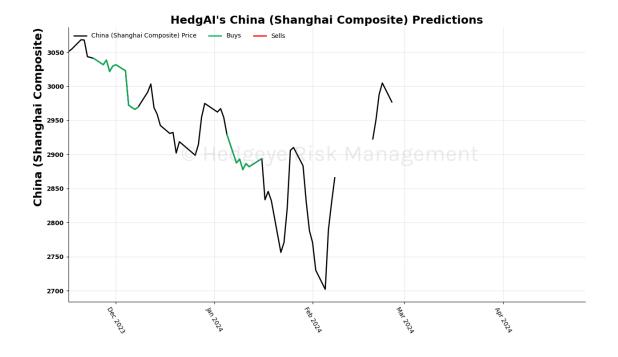

| Asset                        | <b>Current Position</b> | Threshold | Today | 1 Day Ago | 2 Days Ago | 3 Days Ago |
|------------------------------|-------------------------|-----------|-------|-----------|------------|------------|
| Russell 2000                 | Sell                    | 0.9       | -2.07 | -1.91     | -1.45      | -1.09      |
| Microsoft                    | Sell                    | 0.8       | -1.13 | -0.73     | 0.04       | 0.68       |
| Google                       | Sell                    | 1.0       | -1.72 | -1.6      | -1.48      | -1.28      |
| Netflix                      | Sell                    | 1.0       | -1.01 | -0.95     | -0.68      | -0.39      |
| Financials \$XLF             | Sell                    | 0.7       | -0.98 | -1.03     | -1.04      | -1.0       |
| Consumer Staples \$XLP       | Sell                    | 1.0       | -1.67 | -1.22     | -0.9       | -0.31      |
| Consumer Discretionary \$XLY | Sell                    | 0.5       | -1.08 | -1.39     | -1.42      | -1.26      |
| Retail \$XRT                 | Sell                    | 0.9       | -0.96 | -0.64     | -0.43      | -0.35      |
| Japan (Nikkei)               | Sell                    | 0.5       | -0.82 | 1.39      | 1.39       | 0.23       |
| Bitcoin C Hea                | ØeV Sell Risk           | 0.8       | -1.14 | m (1.3) † | -1.22      | -1.07      |
| WTI Crude Oil                | Sell                    | 1.0       | -1.11 | -0.96     | -0.92      | -0.93      |
| Natural Gas Futures          | Sell                    | 1.0       | -2.18 | -1.94     | -1.82      | -1.7       |
| Silver                       | Sell                    | 1.0       | -1.95 | -2.01     | -2.15      | -2.2       |
| Gold                         | Sell                    | 1.0       | -1.79 | -1.96     | -2.17      | -2.32      |
| Uranium \$URA                | Sell                    | 0.6       | -2.75 | -4.17     | -2.85      | 0.13       |
| Corn Futures                 | Sell                    | 0.5       | -0.7  | -1.04     | -0.74      | -0.47      |
| Wheat                        | Sell                    | 0.7       | -0.73 | -0.8      | -0.11      | -0.24      |
| High Yield Corp Bond \$HYG   | Sell                    | 1.0       | -1.73 | -2.25     | -0.3       | 0.79       |