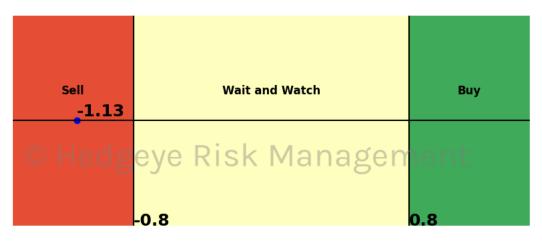

| Asset                        | <b>Current Position</b> | Threshold | Today | 1 Day Ago | 2 Days Ago | 3 Days Ago |
|------------------------------|-------------------------|-----------|-------|-----------|------------|------------|
| Russell 2000                 | Sell                    | 0.9       | -2.07 | -1.91     | -1.45      | -1.09      |
| Microsoft                    | Sell                    | 0.8       | -1.13 | -0.73     | 0.04       | 0.68       |
| Google                       | Sell                    | 1.0       | -1.72 | -1.6      | -1.48      | -1.28      |
| Netflix                      | Sell                    | 1.0       | -1.01 | -0.95     | -0.68      | -0.39      |
| Financials \$XLF             | Sell                    | 0.7       | -0.98 | -1.03     | -1.04      | -1.0       |
| Consumer Staples \$XLP       | Sell                    | 1.0       | -1.67 | -1.22     | -0.9       | -0.31      |
| Consumer Discretionary \$XLY | Sell                    | 0.5       | -1.08 | -1.39     | -1.42      | -1.26      |
| Retail \$XRT                 | Sell                    | 0.9       | -0.96 | -0.64     | -0.43      | -0.35      |
| Japan (Nikkei)               | Sell                    | 0.5       | -0.82 | 1.39      | 1.39       | 0.23       |
| Bitcoin C Hea                | ØeV Sell Risk           | 0.8       | -1.14 | m (1.3) † | -1.22      | -1.07      |
| WTI Crude Oil                | Sell                    | 1.0       | -1.11 | -0.96     | -0.92      | -0.93      |
| Natural Gas Futures          | Sell                    | 1.0       | -2.18 | -1.94     | -1.82      | -1.7       |
| Silver                       | Sell                    | 1.0       | -1.95 | -2.01     | -2.15      | -2.2       |
| Gold                         | Sell                    | 1.0       | -1.79 | -1.96     | -2.17      | -2.32      |
| Uranium \$URA                | Sell                    | 0.6       | -2.75 | -4.17     | -2.85      | 0.13       |
| Corn Futures                 | Sell                    | 0.5       | -0.7  | -1.04     | -0.74      | -0.47      |
| Wheat                        | Sell                    | 0.7       | -0.73 | -0.8      | -0.11      | -0.24      |
| High Yield Corp Bond \$HYG   | Sell                    | 1.0       | -1.73 | -2.25     | -0.3       | 0.79       |