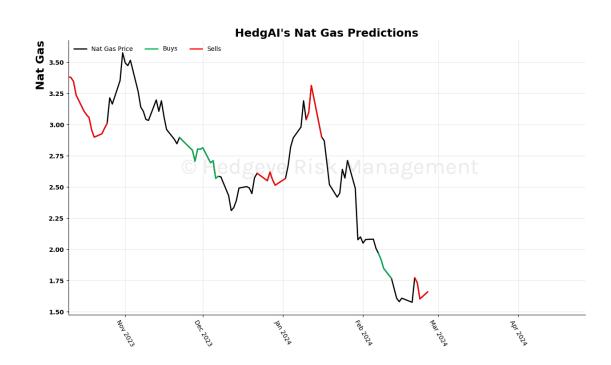

| Asset                        | <b>Current Position</b> | Threshold | Today | 1 Day Ago | 2 Days Ago | 3 Days Ago |
|------------------------------|-------------------------|-----------|-------|-----------|------------|------------|
| Russell 2000                 | Sell                    | 0.9       | -2.07 | -1.91     | -1.45      | -1.09      |
| Microsoft                    | Sell                    | 0.8       | -1.13 | -0.73     | 0.04       | 0.68       |
| Google                       | Sell                    | 1.0       | -1.72 | -1.6      | -1.48      | -1.28      |
| Netflix                      | Sell                    | 1.0       | -1.01 | -0.95     | -0.68      | -0.39      |
| Financials \$XLF             | Sell                    | 0.7       | -0.98 | -1.03     | -1.04      | -1.0       |
| Consumer Staples \$XLP       | Sell                    | 1.0       | -1.67 | -1.22     | -0.9       | -0.31      |
| Consumer Discretionary \$XLY | Sell                    | 0.5       | -1.08 | -1.39     | -1.42      | -1.26      |
| Retail \$XRT                 | Sell                    | 0.9       | -0.96 | -0.64     | -0.43      | -0.35      |
| Japan (Nikkei)               | Sell                    | 0.5       | -0.82 | 1.39      | 1.39       | 0.23       |
| Bitcoin C Hea                | ØeV Sell Risk           | 0.8       | -1.14 | m (1.3) † | -1.22      | -1.07      |
| WTI Crude Oil                | Sell                    | 1.0       | -1.11 | -0.96     | -0.92      | -0.93      |
| Natural Gas Futures          | Sell                    | 1.0       | -2.18 | -1.94     | -1.82      | -1.7       |
| Silver                       | Sell                    | 1.0       | -1.95 | -2.01     | -2.15      | -2.2       |
| Gold                         | Sell                    | 1.0       | -1.79 | -1.96     | -2.17      | -2.32      |
| Uranium \$URA                | Sell                    | 0.6       | -2.75 | -4.17     | -2.85      | 0.13       |
| Corn Futures                 | Sell                    | 0.5       | -0.7  | -1.04     | -0.74      | -0.47      |
| Wheat                        | Sell                    | 0.7       | -0.73 | -0.8      | -0.11      | -0.24      |
| High Yield Corp Bond \$HYG   | Sell                    | 1.0       | -1.73 | -2.25     | -0.3       | 0.79       |