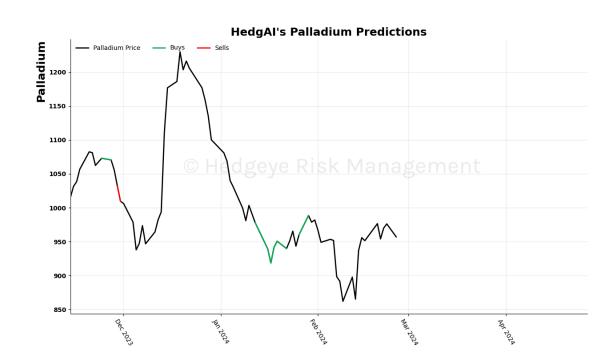

5 Trading Day Predictions Thresholds of 0.5 and -0.5







### Retail \$XRT 15 Trading Day Predictions Thresholds of 0.9 and -0.9



Germany (Dax) 15 Trading Day Predictions Thresholds of 0.5 and -0.5







# China (Shanghai Composite) 15 Trading Day Predictions Thresholds of 1.0 and -1.0



Japan (Nikkei) 15 Trading Day Predictions Thresholds of 0.5 and -0.5







#### Bitcoin 15 Trading Day Predictions Thresholds of 0.8 and -0.8



#### WTI Crude Oil 15 Trading Day Predictions Thresholds of 1.0 and -1.0







### Brent Crude Oil 15 Trading Day Predictions Thresholds of 1.0 and -1.0



Nat Gas 15 Trading Day Predictions Thresholds of 1.0 and -1.0







### Copper 15 Trading Day Predictions Thresholds of 0.7 and -0.7



Steel 15 Trading Day Predictions Thresholds of 1.0 and -1.0







## Lithium \$LIT 15 Trading Day Predictions Thresholds of 1.0 and -1.0



Palladium 15 Trading Day Predictions Thresholds of 0.8 and -0.8







### Platinum 15 Trading Day Predictions Thresholds of 1.0 and -1.0



Silver 15 Trading Day Predictions Thresholds of 1.0 and -1.0







### Gold 15 Trading Day Predictions Thresholds of 1.0 and -1.0



### Uranium \$URA 15 Trading Day Predictions Thresholds of 0.6 and -0.6







### Corn 15 Trading Day Predictions Thresholds of 0.5 and -0.5



Soybean 15 Trading Day Predictions Thresholds of 1.0 and -1.0







Wheat 15 Trading Day Predictions Thresholds of 0.7 and -0.7



Sugar 15 Trading Day Predictions Thresholds of 0.9 and -0.9







### US Dollar 15 Trading Day Predictions Thresholds of 1.0 and -1.0



Euro To US Dollar Cross 15 Trading