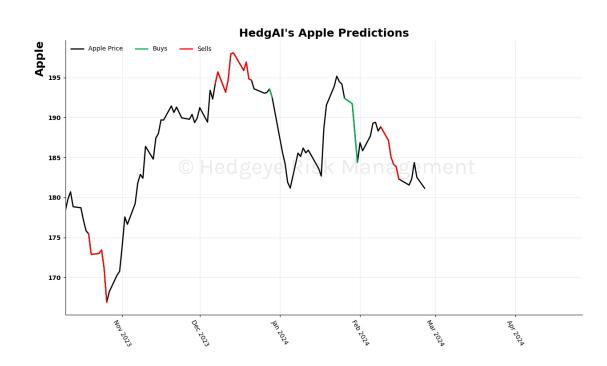

## **HedgAI Signals - Current Signals (Displaying Prediction Z Scores)**

| Asset                   | <b>Current Position</b> | Threshold | Today | 1 Day Ago | 2 Days Ago | 3 Days Ago |
|-------------------------|-------------------------|-----------|-------|-----------|------------|------------|
| S&P 500                 | Buy                     | 0.9       | 1.4   | 1.62      | 1.8        | 1.92       |
| Apple                   | Buy                     | 0.8       | 0.94  | 0.66      | 0.51       | 0.4        |
| Tesla                   | Buy                     | 0.8       | 1.53  | 1.59      | 1.65       | 1.42       |
| Materials \$XLB         | Buy                     | 1.0       | 1.02  | 0.99      | 0.95       | 0.83       |
| Copper Futures          | Buy                     | 0.7       | 1.08  | 1.61      | 1.49       | 1.13       |
| Platinum                | Buy                     | 1.0       | 1.37  | 1.32      | 0.61       | -0.01      |
| Sugar                   | Buy                     | 0.9       | 1.46  | 1.13      | 0.85       | 0.51       |
| Euro To US Dollar Cross | Buy                     | 1.0       | 1.4   | 1.31      | 1.18       | 0.91       |
| UST 2yr Yield           | Buy                     | 1.0       | 1.08  | 1.09      | 0.97       | 0.76       |