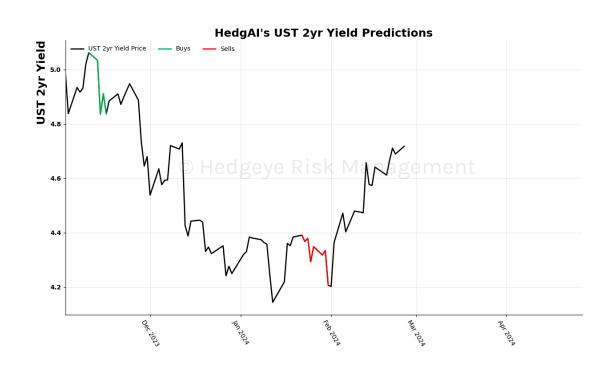

## **HedgAI Signals - Current Signals (Displaying Prediction Z Scores)**

| Asset                   | <b>Current Position</b> | Threshold | Today | 1 Day Ago | 2 Days Ago | 3 Days Ago |
|-------------------------|-------------------------|-----------|-------|-----------|------------|------------|
| S&P 500                 | Buy                     | 0.9       | 1.4   | 1.62      | 1.8        | 1.92       |
| Apple                   | Buy                     | 0.8       | 0.94  | 0.66      | 0.51       | 0.4        |
| Tesla                   | Buy                     | 0.8       | 1.53  | 1.59      | 1.65       | 1.42       |
| Materials \$XLB         | Buy                     | 1.0       | 1.02  | 0.99      | 0.95       | 0.83       |
| Copper Futures          | Buy                     | 0.7       | 1.08  | 1.61      | 1.49       | 1.13       |
| Platinum                | Buy                     | 1.0       | 1.37  | 1.32      | 0.61       | -0.01      |
| Sugar                   | Buy                     | 0.9       | 1.46  | 1.13      | 0.85       | 0.51       |
| Euro To US Dollar Cross | Buy                     | 1.0       | 1.4   | 1.31      | 1.18       | 0.91       |
| UST 2yr Yield           | Buy                     | 1.0       | 1.08  | 1.09      | 0.97       | 0.76       |