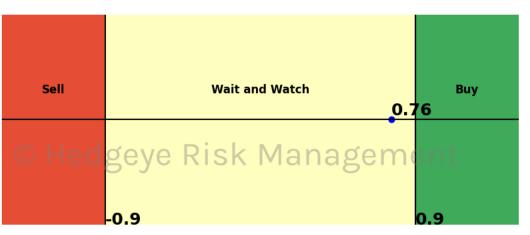

| Asset                        | <b>Current Position</b> | Threshold | Today | 1 Day Ago | 2 Days Ago | 3 Days Ago |
|------------------------------|-------------------------|-----------|-------|-----------|------------|------------|
| Russell 2000                 | Sell                    | 0.9       | -2.07 | -1.91     | -1.45      | -1.09      |
| Microsoft                    | Sell                    | 0.8       | -1.13 | -0.73     | 0.04       | 0.68       |
| Google                       | Sell                    | 1.0       | -1.72 | -1.6      | -1.48      | -1.28      |
| Netflix                      | Sell                    | 1.0       | -1.01 | -0.95     | -0.68      | -0.39      |
| Financials \$XLF             | Sell                    | 0.7       | -0.98 | -1.03     | -1.04      | -1.0       |
| Consumer Staples \$XLP       | Sell                    | 1.0       | -1.67 | -1.22     | -0.9       | -0.31      |
| Consumer Discretionary \$XLY | Sell                    | 0.5       | -1.08 | -1.39     | -1.42      | -1.26      |
| Retail \$XRT                 | Sell                    | 0.9       | -0.96 | -0.64     | -0.43      | -0.35      |
| Japan (Nikkei)               | Sell                    | 0.5       | -0.82 | 1.39      | 1.39       | 0.23       |
| Bitcoin C Hea                | ØeV Sell Risk           | 0.8       | -1.14 | m (1.3) † | -1.22      | -1.07      |
| WTI Crude Oil                | Sell                    | 1.0       | -1.11 | -0.96     | -0.92      | -0.93      |
| Natural Gas Futures          | Sell                    | 1.0       | -2.18 | -1.94     | -1.82      | -1.7       |
| Silver                       | Sell                    | 1.0       | -1.95 | -2.01     | -2.15      | -2.2       |
| Gold                         | Sell                    | 1.0       | -1.79 | -1.96     | -2.17      | -2.32      |
| Uranium \$URA                | Sell                    | 0.6       | -2.75 | -4.17     | -2.85      | 0.13       |
| Corn Futures                 | Sell                    | 0.5       | -0.7  | -1.04     | -0.74      | -0.47      |
| Wheat                        | Sell                    | 0.7       | -0.73 | -0.8      | -0.11      | -0.24      |
| High Yield Corp Bond \$HYG   | Sell                    | 1.0       | -1.73 | -2.25     | -0.3       | 0.79       |