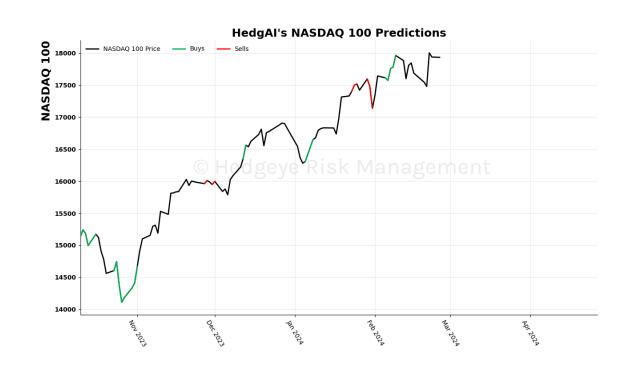

| High Yield Corp Bond \$HYG | Sell                    | 1.0       | -1.73 | -2.25     | -0.3       | 0.79       |

### **HedgAI Signals - Asset Charts**





### S&P 500 15 Trading Day Predictions Thresholds of 0.9 and -0.9



#### NASDAQ 100 15 Trading Day Predictions Thresholds of 1.0 and -1.0







### Russell 2000 15 Trading Day Predictions Thresholds of 0.9 and -0.9



Apple 15 Trading Day Predictions Thresholds of 0.8 and -0.8







### Microsoft 15 Trading Day Predictions Thresholds of 0.8 and -0.8



Google 15 Trading Day Predictions Thresholds of 1.0 and -1.0







#### Amazon 15 Trading Day Predictions Thresholds of 1.0 and -1.0



NVIDIA 15 Trading Day Predictions Thresholds of 0.7 and -0.7







Tesla 15 Trading Day Predictions Thresholds of 0.8 and -0.8



Meta 15 Trading Day Predictions Thresholds of 0.8 and -0.8







#### Netflix 15 Trading Day Predictions Thresholds of 1.0 and -1.0



# Materials \$XLB 15 Trading Day Pre