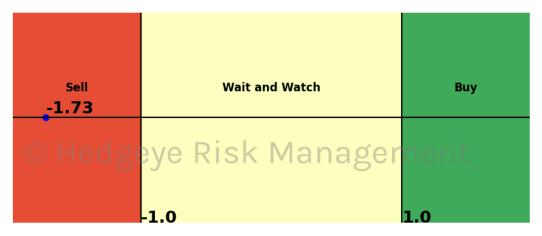

| Asset                        | <b>Current Position</b> | Threshold | Today | 1 Day Ago | 2 Days Ago | 3 Days Ago |
|------------------------------|-------------------------|-----------|-------|-----------|------------|------------|
| Russell 2000                 | Sell                    | 0.9       | -2.07 | -1.91     | -1.45      | -1.09      |
| Microsoft                    | Sell                    | 0.8       | -1.13 | -0.73     | 0.04       | 0.68       |
| Google                       | Sell                    | 1.0       | -1.72 | -1.6      | -1.48      | -1.28      |
| Netflix                      | Sell                    | 1.0       | -1.01 | -0.95     | -0.68      | -0.39      |
| Financials \$XLF             | Sell                    | 0.7       | -0.98 | -1.03     | -1.04      | -1.0       |
| Consumer Staples \$XLP       | Sell                    | 1.0       | -1.67 | -1.22     | -0.9       | -0.31      |
| Consumer Discretionary \$XLY | Sell                    | 0.5       | -1.08 | -1.39     | -1.42      | -1.26      |
| Retail \$XRT                 | Sell                    | 0.9       | -0.96 | -0.64     | -0.43      | -0.35      |
| Japan (Nikkei)               | Sell                    | 0.5       | -0.82 | 1.39      | 1.39       | 0.23       |
| Bitcoin C Hea                | ØeV Sell Risk           | 0.8       | -1.14 | m (1.3) † | -1.22      | -1.07      |
| WTI Crude Oil                | Sell                    | 1.0       | -1.11 | -0.96     | -0.92      | -0.93      |
| Natural Gas Futures          | Sell                    | 1.0       | -2.18 | -1.94     | -1.82      | -1.7       |
| Silver                       | Sell                    | 1.0       | -1.95 | -2.01     | -2.15      | -2.2       |
| Gold                         | Sell                    | 1.0       | -1.79 | -1.96     | -2.17      | -2.32      |
| Uranium \$URA                | Sell                    | 0.6       | -2.75 | -4.17     | -2.85      | 0.13       |
| Corn Futures                 | Sell                    | 0.5       | -0.7  | -1.04     | -0.74      | -0.47      |
| Wheat                        | Sell                    | 0.7       | -0.73 | -0.8      | -0.11      | -0.24      |
| High Yield Corp Bond \$HYG   | Sell                    | 1.0       | -1.73 | -2.25     | -0.3       | 0.79       |