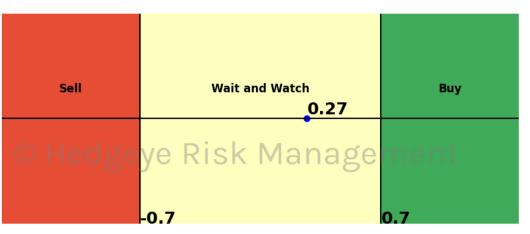

| Asset                        | <b>Current Position</b> | Threshold | Today | 1 Day Ago | 2 Days Ago | 3 Days Ago |
|------------------------------|-------------------------|-----------|-------|-----------|------------|------------|
| Russell 2000                 | Sell                    | 0.9       | -2.07 | -1.91     | -1.45      | -1.09      |
| Microsoft                    | Sell                    | 0.8       | -1.13 | -0.73     | 0.04       | 0.68       |
| Google                       | Sell                    | 1.0       | -1.72 | -1.6      | -1.48      | -1.28      |
| Netflix                      | Sell                    | 1.0       | -1.01 | -0.95     | -0.68      | -0.39      |
| Financials \$XLF             | Sell                    | 0.7       | -0.98 | -1.03     | -1.04      | -1.0       |
| Consumer Staples \$XLP       | Sell                    | 1.0       | -1.67 | -1.22     | -0.9       | -0.31      |
| Consumer Discretionary \$XLY | Sell                    | 0.5       | -1.08 | -1.39     | -1.42      | -1.26      |
| Retail \$XRT                 | Sell                    | 0.9       | -0.96 | -0.64     | -0.43      | -0.35      |
| Japan (Nikkei)               | Sell                    | 0.5       | -0.82 | 1.39      | 1.39       | 0.23       |
| Bitcoin C Hea                | ØeV Sell Risk           | 0.8       | -1.14 | m (1.3) † | -1.22      | -1.07      |
| WTI Crude Oil                | Sell                    | 1.0       | -1.11 | -0.96     | -0.92      | -0.93      |
| Natural Gas Futures          | Sell                    | 1.0       | -2.18 | -1.94     | -1.82      | -1.7       |
| Silver                       | Sell                    | 1.0       | -1.95 | -2.01     | -2.15      | -2.2       |
| Gold                         | Sell                    | 1.0       | -1.79 | -1.96     | -2.17      | -2.32      |
| Uranium \$URA                | Sell                    | 0.6       | -2.75 | -4.17     | -2.85      | 0.13       |
| Corn Futures                 | Sell                    | 0.5       | -0.7  | -1.04     | -0.74      | -0.47      |
| Wheat                        | Sell                    | 0.7       | -0.73 | -0.8      | -0.11      | -0.24      |
| High Yield Corp Bond \$HYG   | Sell                    | 1.0       | -1.73 | -2.25     | -0.3       | 0.79       |