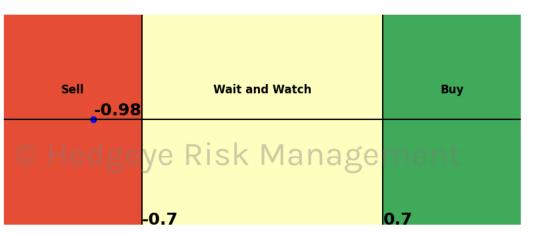

| Asset                        | <b>Current Position</b> | Threshold | Today | 1 Day Ago | 2 Days Ago | 3 Days Ago |
|------------------------------|-------------------------|-----------|-------|-----------|------------|------------|
| Russell 2000                 | Sell                    | 0.9       | -2.07 | -1.91     | -1.45      | -1.09      |
| Microsoft                    | Sell                    | 0.8       | -1.13 | -0.73     | 0.04       | 0.68       |
| Google                       | Sell                    | 1.0       | -1.72 | -1.6      | -1.48      | -1.28      |
| Netflix                      | Sell                    | 1.0       | -1.01 | -0.95     | -0.68      | -0.39      |
| Financials \$XLF             | Sell                    | 0.7       | -0.98 | -1.03     | -1.04      | -1.0       |
| Consumer Staples \$XLP       | Sell                    | 1.0       | -1.67 | -1.22     | -0.9       | -0.31      |
| Consumer Discretionary \$XLY | Sell                    | 0.5       | -1.08 | -1.39     | -1.42      | -1.26      |
| Retail \$XRT                 | Sell                    | 0.9       | -0.96 | -0.64     | -0.43      | -0.35      |
| Japan (Nikkei)               | Sell                    | 0.5       | -0.82 | 1.39      | 1.39       | 0.23       |
| Bitcoin C Hea                | ØeV Sell Risk           | 0.8       | -1.14 | m (1.3) † | -1.22      | -1.07      |
| WTI Crude Oil                | Sell                    | 1.0       | -1.11 | -0.96     | -0.92      | -0.93      |
| Natural Gas Futures          | Sell                    | 1.0       | -2.18 | -1.94     | -1.82      | -1.7       |
| Silver                       | Sell                    | 1.0       | -1.95 | -2.01     | -2.15      | -2.2       |
| Gold                         | Sell                    | 1.0       | -1.79 | -1.96     | -2.17      | -2.32      |
| Uranium \$URA                | Sell                    | 0.6       | -2.75 | -4.17     | -2.85      | 0.13       |
| Corn Futures                 | Sell                    | 0.5       | -0.7  | -1.04     | -0.74      | -0.47      |
| Wheat                        | Sell                    | 0.7       | -0.73 | -0.8      | -0.11      | -0.24      |
| High Yield Corp Bond \$HYG   | Sell                    | 1.0       | -1.73 | -2.25     | -0.3       | 0.79       |