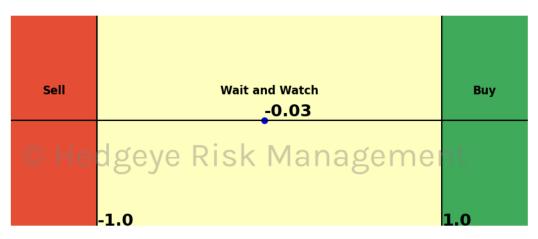

| Asset                        | <b>Current Position</b> | Threshold | Today | 1 Day Ago | 2 Days Ago | 3 Days Ago |
|------------------------------|-------------------------|-----------|-------|-----------|------------|------------|
| Russell 2000                 | Sell                    | 0.9       | -2.07 | -1.91     | -1.45      | -1.09      |
| Microsoft                    | Sell                    | 0.8       | -1.13 | -0.73     | 0.04       | 0.68       |
| Google                       | Sell                    | 1.0       | -1.72 | -1.6      | -1.48      | -1.28      |
| Netflix                      | Sell                    | 1.0       | -1.01 | -0.95     | -0.68      | -0.39      |
| Financials \$XLF             | Sell                    | 0.7       | -0.98 | -1.03     | -1.04      | -1.0       |
| Consumer Staples \$XLP       | Sell                    | 1.0       | -1.67 | -1.22     | -0.9       | -0.31      |
| Consumer Discretionary \$XLY | Sell                    | 0.5       | -1.08 | -1.39     | -1.42      | -1.26      |
| Retail \$XRT                 | Sell                    | 0.9       | -0.96 | -0.64     | -0.43      | -0.35      |
| Japan (Nikkei)               | Sell                    | 0.5       | -0.82 | 1.39      | 1.39       | 0.23       |
| Bitcoin C Hea                | ØeV Sell Risk           | 0.8       | -1.14 | m (1.3) † | -1.22      | -1.07      |
| WTI Crude Oil                | Sell                    | 1.0       | -1.11 | -0.96     | -0.92      | -0.93      |
| Natural Gas Futures          | Sell                    | 1.0       | -2.18 | -1.94     | -1.82      | -1.7       |
| Silver                       | Sell                    | 1.0       | -1.95 | -2.01     | -2.15      | -2.2       |
| Gold                         | Sell                    | 1.0       | -1.79 | -1.96     | -2.17      | -2.32      |
| Uranium \$URA                | Sell                    | 0.6       | -2.75 | -4.17     | -2.85      | 0.13       |
| Corn Futures                 | Sell                    | 0.5       | -0.7  | -1.04     | -0.74      | -0.47      |
| Wheat                        | Sell                    | 0.7       | -0.73 | -0.8      | -0.11      | -0.24      |
| High Yield Corp Bond \$HYG   | Sell                    | 1.0       | -1.73 | -2.25     | -0.3       | 0.79       |