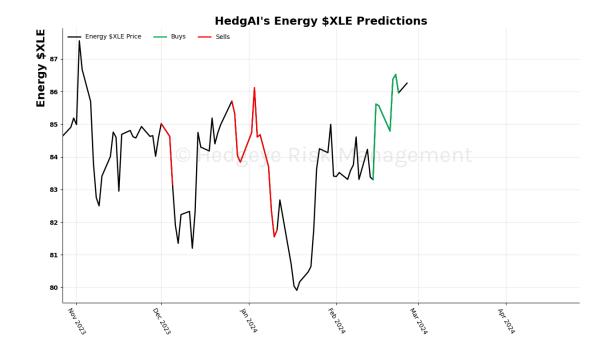

## **HedgAI Signals - Current Signals (Displaying Prediction Z Scores)**

| Asset                   | <b>Current Position</b> | Threshold | Today | 1 Day Ago | 2 Days Ago | 3 Days Ago |
|-------------------------|-------------------------|-----------|-------|-----------|------------|------------|
| S&P 500                 | Buy                     | 0.9       | 1.4   | 1.62      | 1.8        | 1.92       |
| Apple                   | Buy                     | 0.8       | 0.94  | 0.66      | 0.51       | 0.4        |
| Tesla                   | Buy                     | 0.8       | 1.53  | 1.59      | 1.65       | 1.42       |
| Materials \$XLB         | Buy                     | 1.0       | 1.02  | 0.99      | 0.95       | 0.83       |
| Copper Futures          | Buy                     | 0.7       | 1.08  | 1.61      | 1.49       | 1.13       |
| Platinum                | Buy                     | 1.0       | 1.37  | 1.32      | 0.61       | -0.01      |
| Sugar                   | Buy                     | 0.9       | 1.46  | 1.13      | 0.85       | 0.51       |
| Euro To US Dollar Cross | Buy                     | 1.0       | 1.4   | 1.31      | 1.18       | 0.91       |
| UST 2yr Yield           | Buy                     | 1.0       | 1.08  | 1.09      | 0.97       | 0.76       |

| Asset                        | <b>Current Position</b> | Threshold | Today | 1 Day Ago | 2 Days Ago | 3 Days Ago |
|------------------------------|-------------------------|-----------|-------|-----------|------------|------------|
| Russell 2000                 | Sell                    | 0.9       | -2.07 | -1.91     | -1.45      | -1.09      |
| Microsoft                    | Sell                    | 0.8       | -1.13 | -0.73     | 0.04       | 0.68       |
| Google                       | Sell                    | 1.0       | -1.72 | -1.6      | -1.48      | -1.28      |
| Netflix                      | Sell                    | 1.0       | -1.01 | -0.95     | -0.68      | -0.39      |
| Financials \$XLF             | Sell                    | 0.7       | -0.98 | -1.03     | -1.04      | -1.0       |
| Consumer Staples \$XLP       | Sell                    | 1.0       | -1.67 | -1.22     | -0.9       | -0.31      |
| Consumer Discretionary \$XLY | Sell                    | 0.5       | -1.08 | -1.39     | -1.42      | -1.26      |
| Retail \$XRT                 | Sell                    | 0.9       | -0.96 | -0.64     | -0.43      | -0.35      |
| Japan (Nikkei)               | Sell                    | 0.5       | -0.82 | 1.39      | 1.39       | 0.23       |
| Bitcoin C Hea                | ØeV Sell Risk           | 0.8       | -1.14 | m (1.3) † | -1.22      | -1.07      |
| WTI Crude Oil                | Sell                    | 1.0       | -1.11 | -0.96     | -0.92      | -0.93      |
| Natural Gas Futures          | Sell                    | 1.0       | -2.18 | -1.94     | -1.82      | -1.7       |
| Silver                       | Sell                    | 1.0       | -1.95 | -2.01     | -2.15      | -2.2       |
| Gold                         | Sell                    | 1.0       | -1.79 | -1.96     | -2.17      | -2.32      |
| Uranium \$URA                | Sell                    | 0.6       | -2.75 | -4.17     | -2.85      | 0.13       |
| Corn Futures                 | Sell                    | 0.5       | -0.7  | -1.04     | -0.74      | -0.47      |
| Wheat                        | Sell                    | 0.7       | -0.73 | -0.8      | -0.11      | -0.24      |
| High Yield Corp Bond \$HYG   | Sell                    | 1.0       | -1.73 | -2.25     | -0.3       | 0.79       |