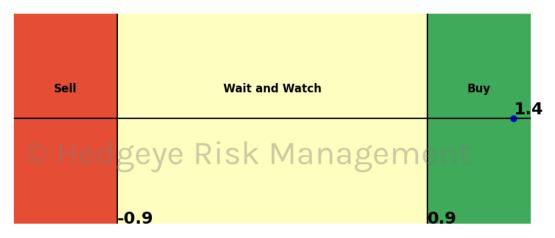

## **HedgAI Signals - Current Signals (Displaying Prediction Z Scores)**

| Asset                   | <b>Current Position</b> | Threshold | Today | 1 Day Ago | 2 Days Ago | 3 Days Ago |
|-------------------------|-------------------------|-----------|-------|-----------|------------|------------|
| S&P 500                 | Buy                     | 0.9       | 1.4   | 1.62      | 1.8        | 1.92       |
| Apple                   | Buy                     | 0.8       | 0.94  | 0.66      | 0.51       | 0.4        |
| Tesla                   | Buy                     | 0.8       | 1.53  | 1.59      | 1.65       | 1.42       |
| Materials \$XLB         | Buy                     | 1.0       | 1.02  | 0.99      | 0.95       | 0.83       |
| Copper Futures          | Buy                     | 0.7       | 1.08  | 1.61      | 1.49       | 1.13       |
| Platinum                | Buy                     | 1.0       | 1.37  | 1.32      | 0.61       | -0.01      |
| Sugar                   | Buy                     | 0.9       | 1.46  | 1.13      | 0.85       | 0.51       |
| Euro To US Dollar Cross | Buy                     | 1.0       | 1.4   | 1.31      | 1.18       | 0.91       |
| UST 2yr Yield           | Buy                     | 1.0       | 1.08  | 1.09      | 0.97       | 0.76       |