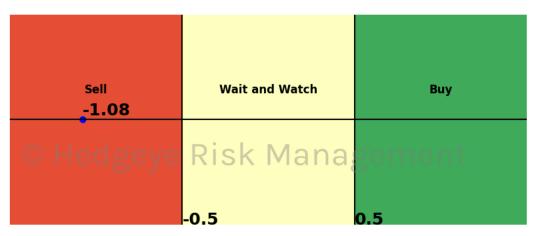

| Asset                        | <b>Current Position</b> | Threshold | Today | 1 Day Ago | 2 Days Ago | 3 Days Ago |
|------------------------------|-------------------------|-----------|-------|-----------|------------|------------|
| Russell 2000                 | Sell                    | 0.9       | -2.07 | -1.91     | -1.45      | -1.09      |
| Microsoft                    | Sell                    | 0.8       | -1.13 | -0.73     | 0.04       | 0.68       |
| Google                       | Sell                    | 1.0       | -1.72 | -1.6      | -1.48      | -1.28      |
| Netflix                      | Sell                    | 1.0       | -1.01 | -0.95     | -0.68      | -0.39      |
| Financials \$XLF             | Sell                    | 0.7       | -0.98 | -1.03     | -1.04      | -1.0       |
| Consumer Staples \$XLP       | Sell                    | 1.0       | -1.67 | -1.22     | -0.9       | -0.31      |
| Consumer Discretionary \$XLY | Sell                    | 0.5       | -1.08 | -1.39     | -1.42      | -1.26      |
| Retail \$XRT                 | Sell                    | 0.9       | -0.96 | -0.64     | -0.43      | -0.35      |
| Japan (Nikkei)               | Sell                    | 0.5       | -0.82 | 1.39      | 1.39       | 0.23       |
| Bitcoin C Hea                | ØeV Sell Risk           | 0.8       | -1.14 | m (1.3) † | -1.22      | -1.07      |
| WTI Crude Oil                | Sell                    | 1.0       | -1.11 | -0.96     | -0.92      | -0.93      |
| Natural Gas Futures          | Sell                    | 1.0       | -2.18 | -1.94     | -1.82      | -1.7       |
| Silver                       | Sell                    | 1.0       | -1.95 | -2.01     | -2.15      | -2.2       |
| Gold                         | Sell                    | 1.0       | -1.79 | -1.96     | -2.17      | -2.32      |
| Uranium \$URA                | Sell                    | 0.6       | -2.75 | -4.17     | -2.85      | 0.13       |
| Corn Futures                 | Sell                    | 0.5       | -0.7  | -1.04     | -0.74      | -0.47      |
| Wheat                        | Sell                    | 0.7       | -0.73 | -0.8      | -0.11      | -0.24      |
| High Yield Corp Bond \$HYG   | Sell                    | 1.0       | -1.73 | -2.25     | -0.3       | 0.79       |