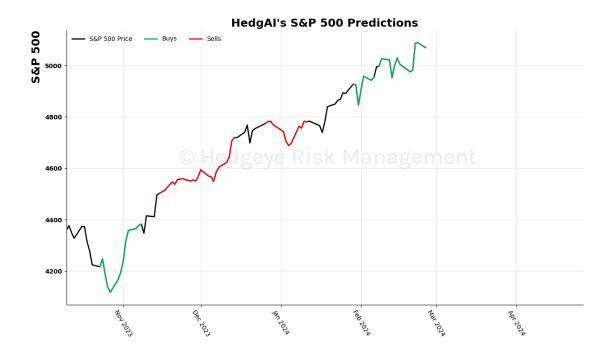

## **HedgAI Signals - Current Signals (Displaying Prediction Z Scores)**

| Asset                   | <b>Current Position</b> | Threshold | Today | 1 Day Ago | 2 Days Ago | 3 Days Ago |
|-------------------------|-------------------------|-----------|-------|-----------|------------|------------|
| S&P 500                 | Buy                     | 0.9       | 1.4   | 1.62      | 1.8        | 1.92       |
| Apple                   | Buy                     | 0.8       | 0.94  | 0.66      | 0.51       | 0.4        |
| Tesla                   | Buy                     | 0.8       | 1.53  | 1.59      | 1.65       | 1.42       |
| Materials \$XLB         | Buy                     | 1.0       | 1.02  | 0.99      | 0.95       | 0.83       |
| Copper Futures          | Buy                     | 0.7       | 1.08  | 1.61      | 1.49       | 1.13       |
| Platinum                | Buy                     | 1.0       | 1.37  | 1.32      | 0.61       | -0.01      |
| Sugar                   | Buy                     | 0.9       | 1.46  | 1.13      | 0.85       | 0.51       |
| Euro To US Dollar Cross | Buy                     | 1.0       | 1.4   | 1.31      | 1.18       | 0.91       |
| UST 2yr Yield           | Buy                     | 1.0       | 1.08  | 1.09      | 0.97       | 0.76       |