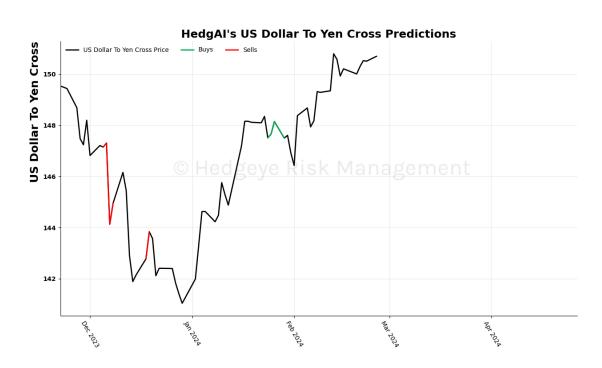

esholds of 1.0 and -1.0



Palladium 15 Trading Day Predictions Thresholds of 0.8 and -0.8







### Platinum 15 Trading Day Predictions Thresholds of 1.0 and -1.0



Silver 15 Trading Day Predictions Thresholds of 1.0 and -1.0







### Gold 15 Trading Day Predictions Thresholds of 1.0 and -1.0



### Uranium \$URA 15 Trading Day Predictions Thresholds of 0.6 and -0.6







### Corn 15 Trading Day Predictions Thresholds of 0.5 and -0.5



Soybean 15 Trading Day Predictions Thresholds of 1.0 and -1.0







Wheat 15 Trading Day Predictions Thresholds of 0.7 and -0.7



Sugar 15 Trading Day Predictions Thresholds of 0.9 and -0.9







### US Dollar 15 Trading Day Predictions Thresholds of 1.0 and -1.0



Euro To US Dollar Cross 15 Trading Day Predictions Thresholds of 1.0 and -1.0







#### British Pound To US Dollar Cross 15 Trading Day Predictions Thresholds of 0.8 and -0.8



US Dollar To Yen Cross 15 Trading Day Predictions Thresholds of 1.0 and -1.0







### Canadian Dollar To US Dollar Cross 15 Trading Day Predictions Thresholds of 0.6 and -0.6



UST 2yr Yield 15 Trading Day Predictions Thresholds of 1.0 and -1.0







### UST 10yr Yield 15 Trading Day Predictions Thresholds of 1.0 and -1.0



UST 30yr Yield 15 Trading Day Predictions Thresholds of 1.0 and -1.0





High Yield Corp Bond \$HYG 15 Trading Day Predictions
Thresholds of 1.0 and -1.0



### **HedgAI Signals - Description/Tutorial/Disclaimer**

#### HedgAI Signals – Product Description

HedgAI Signals are simple at their core. The Signals are generated by our proprietary "HedgAI" artificial intelli