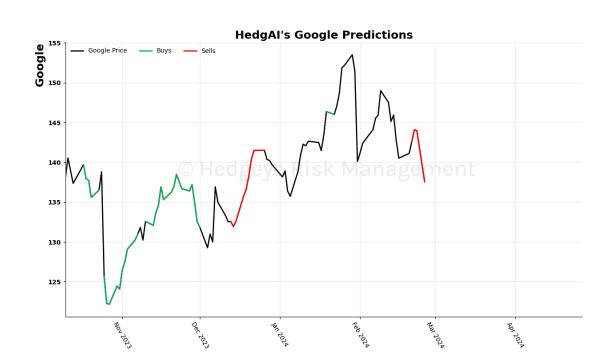

| Asset                        | <b>Current Position</b> | Threshold | Today | 1 Day Ago | 2 Days Ago | 3 Days Ago |
|------------------------------|-------------------------|-----------|-------|-----------|------------|------------|
| Russell 2000                 | Sell                    | 0.9       | -2.07 | -1.91     | -1.45      | -1.09      |
| Microsoft                    | Sell                    | 0.8       | -1.13 | -0.73     | 0.04       | 0.68       |
| Google                       | Sell                    | 1.0       | -1.72 | -1.6      | -1.48      | -1.28      |
| Netflix                      | Sell                    | 1.0       | -1.01 | -0.95     | -0.68      | -0.39      |
| Financials \$XLF             | Sell                    | 0.7       | -0.98 | -1.03     | -1.04      | -1.0       |
| Consumer Staples \$XLP       | Sell                    | 1.0       | -1.67 | -1.22     | -0.9       | -0.31      |
| Consumer Discretionary \$XLY | Sell                    | 0.5       | -1.08 | -1.39     | -1.42      | -1.26      |
| Retail \$XRT                 | Sell                    | 0.9       | -0.96 | -0.64     | -0.43      | -0.35      |
| Japan (Nikkei)               | Sell                    | 0.5       | -0.82 | 1.39      | 1.39       | 0.23       |
| Bitcoin C Hea                | ØeV Sell Risk           | 0.8       | -1.14 | m (1.3) † | -1.22      | -1.07      |
| WTI Crude Oil                | Sell                    | 1.0       | -1.11 | -0.96     | -0.92      | -0.93      |
| Natural Gas Futures          | Sell                    | 1.0       | -2.18 | -1.94     | -1.82      | -1.7       |
| Silver                       | Sell                    | 1.0       | -1.95 | -2.01     | -2.15      | -2.2       |
| Gold                         | Sell                    | 1.0       | -1.79 | -1.96     | -2.17      | -2.32      |
| Uranium \$URA                | Sell                    | 0.6       | -2.75 | -4.17     | -2.85      | 0.13       |
| Corn Futures                 | Sell                    | 0.5       | -0.7  | -1.04     | -0.74      | -0.47      |
| Wheat                        | Sell                    | 0.7       | -0.73 | -0.8      | -0.11      | -0.24      |
| High Yield Corp Bond \$HYG   | Sell                    | 1.0       | -1.73 | -2.25     | -0.3       | 0.79       |