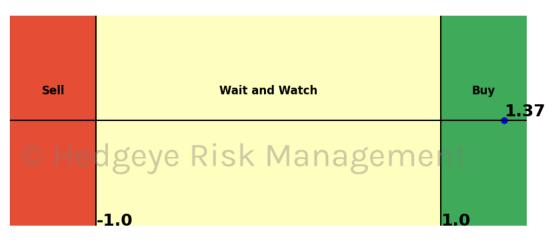

## **HedgAI Signals - Current Signals (Displaying Prediction Z Scores)**

| Asset                   | <b>Current Position</b> | Threshold | Today | 1 Day Ago | 2 Days Ago | 3 Days Ago |
|-------------------------|-------------------------|-----------|-------|-----------|------------|------------|
| S&P 500                 | Buy                     | 0.9       | 1.4   | 1.62      | 1.8        | 1.92       |
| Apple                   | Buy                     | 0.8       | 0.94  | 0.66      | 0.51       | 0.4        |
| Tesla                   | Buy                     | 0.8       | 1.53  | 1.59      | 1.65       | 1.42       |
| Materials \$XLB         | Buy                     | 1.0       | 1.02  | 0.99      | 0.95       | 0.83       |
| Copper Futures          | Buy                     | 0.7       | 1.08  | 1.61      | 1.49       | 1.13       |
| Platinum                | Buy                     | 1.0       | 1.37  | 1.32      | 0.61       | -0.01      |
| Sugar                   | Buy                     | 0.9       | 1.46  | 1.13      | 0.85       | 0.51       |
| Euro To US Dollar Cross | Buy                     | 1.0       | 1.4   | 1.31      | 1.18       | 0.91       |
| UST 2yr Yield           | Buy                     | 1.0       | 1.08  | 1.09      | 0.97       | 0.76       |