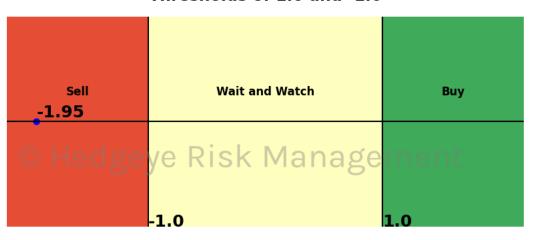

| Asset                        | <b>Current Position</b> | Threshold | Today | 1 Day Ago | 2 Days Ago | 3 Days Ago |
|------------------------------|-------------------------|-----------|-------|-----------|------------|------------|
| Russell 2000                 | Sell                    | 0.9       | -2.07 | -1.91     | -1.45      | -1.09      |
| Microsoft                    | Sell                    | 0.8       | -1.13 | -0.73     | 0.04       | 0.68       |
| Google                       | Sell                    | 1.0       | -1.72 | -1.6      | -1.48      | -1.28      |
| Netflix                      | Sell                    | 1.0       | -1.01 | -0.95     | -0.68      | -0.39      |
| Financials \$XLF             | Sell                    | 0.7       | -0.98 | -1.03     | -1.04      | -1.0       |
| Consumer Staples \$XLP       | Sell                    | 1.0       | -1.67 | -1.22     | -0.9       | -0.31      |
| Consumer Discretionary \$XLY | Sell                    | 0.5       | -1.08 | -1.39     | -1.42      | -1.26      |
| Retail \$XRT                 | Sell                    | 0.9       | -0.96 | -0.64     | -0.43      | -0.35      |
| Japan (Nikkei)               | Sell                    | 0.5       | -0.82 | 1.39      | 1.39       | 0.23       |
| Bitcoin C Hea                | ØeV Sell Risk           | 0.8       | -1.14 | m (1.3) † | -1.22      | -1.07      |
| WTI Crude Oil                | Sell                    | 1.0       | -1.11 | -0.96     | -0.92      | -0.93      |
| Natural Gas Futures          | Sell                    | 1.0       | -2.18 | -1.94     | -1.82      | -1.7       |
| Silver                       | Sell                    | 1.0       | -1.95 | -2.01     | -2.15      | -2.2       |
| Gold                         | Sell                    | 1.0       | -1.79 | -1.96     | -2.17      | -2.32      |
| Uranium \$URA                | Sell                    | 0.6       | -2.75 | -4.17     | -2.85      | 0.13       |
| Corn Futures                 | Sell                    | 0.5       | -0.7  | -1.04     | -0.74      | -0.47      |
| Wheat                        | Sell                    | 0.7       | -0.73 | -0.8      | -0.11      | -0.24      |
| High Yield Corp Bond \$HYG   | Sell                    | 1.0       | -1.73 | -2.25     | -0.3       | 0.79       |