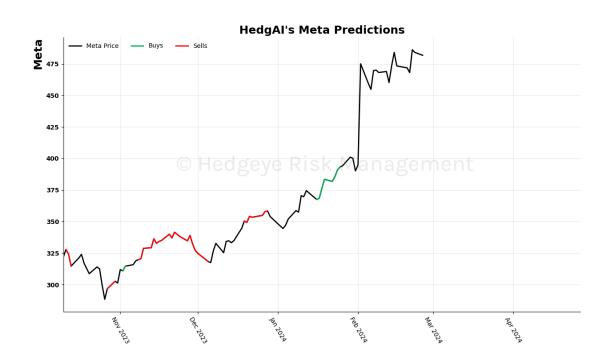

| High Yield Corp Bond \$HYG | Sell                    | 1.0       | -1.73 | -2.25     | -0.3       | 0.79       |

### **HedgAI Signals - Asset Charts**





### S&P 500 15 Trading Day Predictions Thresholds of 0.9 and -0.9



#### NASDAQ 100 15 Trading Day Predictions Thresholds of 1.0 and -1.0







### Russell 2000 15 Trading Day Predictions Thresholds of 0.9 and -0.9



Apple 15 Trading Day Predictions Thresholds of 0.8 and -0.8







### Microsoft 15 Trading Day Predictions Thresholds of 0.8 and -0.8



Google 15 Trading Day Predictions Thresholds of 1.0 and -1.0







#### Amazon 15 Trading Day Predictions Thresholds of 1.0 and -1.0



NVIDIA 15 Trading Day Predictions Thresholds of 0.7 and -0.7







Tesla 15 Trading Day Predictions Thresholds of 0.8 and -0.8



Meta 15 Trading Day Predictions Thresholds of 0.8 and -0.8







#### Netflix 15 Trading Day Predictions Thresholds of 1.0 and -1.0



# Materials \$XLB 15 Trading Day Predictions Thresholds of 1.0 and -1.0







### Energy \$XLE 15 Trading Day Predictions Thresholds of 0.9 and -0.9



# Financials \$XLF 15 Trading Day Predictions Thresholds of 0.7 and -0.7







# Industrials \$XLI 15 Trading Day Predictions Thresholds of 0.8 and -0.8



# Technology \$XLK 15 Trading Day Predictions Thresholds of 1.0 and -1.0







# Consumer Staples \$XLP 15 Trading Day Predictions Thresholds of 1.0 and -1.0



Utilities \$XLU 15 Trading Day Predictions
Thresholds of 0.9 and -0.9







# Health Care \$XLV 15 Trading Day Predictions Thr