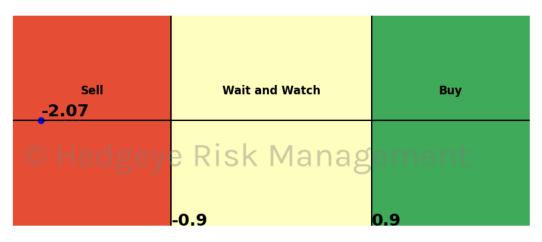

| Asset                        | <b>Current Position</b> | Threshold | Today | 1 Day Ago | 2 Days Ago | 3 Days Ago |
|------------------------------|-------------------------|-----------|-------|-----------|------------|------------|
| Russell 2000                 | Sell                    | 0.9       | -2.07 | -1.91     | -1.45      | -1.09      |
| Microsoft                    | Sell                    | 0.8       | -1.13 | -0.73     | 0.04       | 0.68       |
| Google                       | Sell                    | 1.0       | -1.72 | -1.6      | -1.48      | -1.28      |
| Netflix                      | Sell                    | 1.0       | -1.01 | -0.95     | -0.68      | -0.39      |
| Financials \$XLF             | Sell                    | 0.7       | -0.98 | -1.03     | -1.04      | -1.0       |
| Consumer Staples \$XLP       | Sell                    | 1.0       | -1.67 | -1.22     | -0.9       | -0.31      |
| Consumer Discretionary \$XLY | Sell                    | 0.5       | -1.08 | -1.39     | -1.42      | -1.26      |
| Retail \$XRT                 | Sell                    | 0.9       | -0.96 | -0.64     | -0.43      | -0.35      |
| Japan (Nikkei)               | Sell                    | 0.5       | -0.82 | 1.39      | 1.39       | 0.23       |
| Bitcoin C Hea                | ØeV Sell Risk           | 0.8       | -1.14 | m (1.3) † | -1.22      | -1.07      |
| WTI Crude Oil                | Sell                    | 1.0       | -1.11 | -0.96     | -0.92      | -0.93      |
| Natural Gas Futures          | Sell                    | 1.0       | -2.18 | -1.94     | -1.82      | -1.7       |
| Silver                       | Sell                    | 1.0       | -1.95 | -2.01     | -2.15      | -2.2       |
| Gold                         | Sell                    | 1.0       | -1.79 | -1.96     | -2.17      | -2.32      |
| Uranium \$URA                | Sell                    | 0.6       | -2.75 | -4.17     | -2.85      | 0.13       |
| Corn Futures                 | Sell                    | 0.5       | -0.7  | -1.04     | -0.74      | -0.47      |
| Wheat                        | Sell                    | 0.7       | -0.73 | -0.8      | -0.11      | -0.24      |
| High Yield Corp Bond \$HYG   | Sell                    | 1.0       | -1.73 | -2.25     | -0.3       | 0.79       |