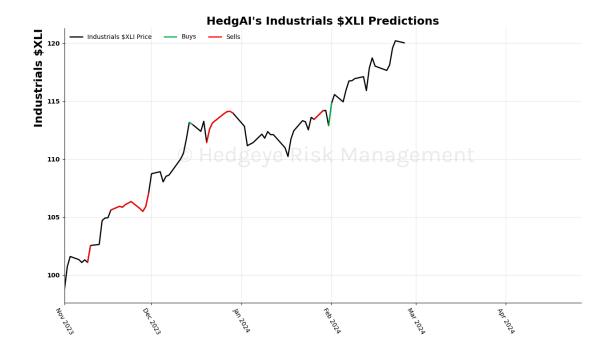

## **HedgAI Signals - Current Signals (Displaying Prediction Z Scores)**

| Asset                   | <b>Current Position</b> | Threshold | Today | 1 Day Ago | 2 Days Ago | 3 Days Ago |
|-------------------------|-------------------------|-----------|-------|-----------|------------|------------|
| S&P 500                 | Buy                     | 0.9       | 1.4   | 1.62      | 1.8        | 1.92       |
| Apple                   | Buy                     | 0.8       | 0.94  | 0.66      | 0.51       | 0.4        |
| Tesla                   | Buy                     | 0.8       | 1.53  | 1.59      | 1.65       | 1.42       |
| Materials \$XLB         | Buy                     | 1.0       | 1.02  | 0.99      | 0.95       | 0.83       |
| Copper Futures          | Buy                     | 0.7       | 1.08  | 1.61      | 1.49       | 1.13       |
| Platinum                | Buy                     | 1.0       | 1.37  | 1.32      | 0.61       | -0.01      |
| Sugar                   | Buy                     | 0.9       | 1.46  | 1.13      | 0.85       | 0.51       |
| Euro To US Dollar Cross | Buy                     | 1.0       | 1.4   | 1.31      | 1.18       | 0.91       |
| UST 2yr Yield           | Buy                     | 1.0       | 1.08  | 1.09      | 0.97       | 0.76       |

| Asset                        | <b>Current Position</b> | Threshold | Today | 1 Day Ago | 2 Days Ago | 3 Days Ago |
|------------------------------|-------------------------|-----------|-------|-----------|------------|------------|
| Russell 2000                 | Sell                    | 0.9       | -2.07 | -1.91     | -1.45      | -1.09      |
| Microsoft                    | Sell                    | 0.8       | -1.13 | -0.73     | 0.04       | 0.68       |
| Google                       | Sell                    | 1.0       | -1.72 | -1.6      | -1.48      | -1.28      |
| Netflix                      | Sell                    | 1.0       | -1.01 | -0.95     | -0.68      | -0.39      |
| Financials \$XLF             | Sell                    | 0.7       | -0.98 | -1.03     | -1.04      | -1.0       |
| Consumer Staples \$XLP       | Sell                    | 1.0       | -1.67 | -1.22     | -0.9       | -0.31      |
| Consumer Discretionary \$XLY | Sell                    | 0.5       | -1.08 | -1.39     | -1.42      | -1.26      |
| Retail \$XRT                 | Sell                    | 0.9       | -0.96 | -0.64     | -0.43      | -0.35      |
| Japan (Nikkei)               | Sell                    | 0.5       | -0.82 | 1.39      | 1.39       | 0.23       |
| Bitcoin C Hea                | ØeV Sell Risk           | 0.8       | -1.14 | m (1.3) † | -1.22      | -1.07      |
| WTI Crude Oil                | Sell                    | 1.0       | -1.11 | -0.96     | -0.92      | -0.93      |
| Natural Gas Futures          | Sell                    | 1.0       | -2.18 | -1.94     | -1.82      | -1.7       |
| Silver                       | Sell                    | 1.0       | -1.95 | -2.01     | -2.15      | -2.2       |
| Gold                         | Sell                    | 1.0       | -1.79 | -1.96     | -2.17      | -2.32      |
| Uranium \$URA                | Sell                    | 0.6       | -2.75 | -4.17     | -2.85      | 0.13       |
| Corn Futures                 | Sell                    | 0.5       | -0.7  | -1.04     | -0.74      | -0.47      |
| Wheat                        | Sell                    | 0.7       | -0.73 | -0.8      | -0.11      | -0.24      |
| High Yield Corp Bond \$HYG   | Sell                    | 1.0       | -1.73 | -2.25     | -0.3       | 0.79       |