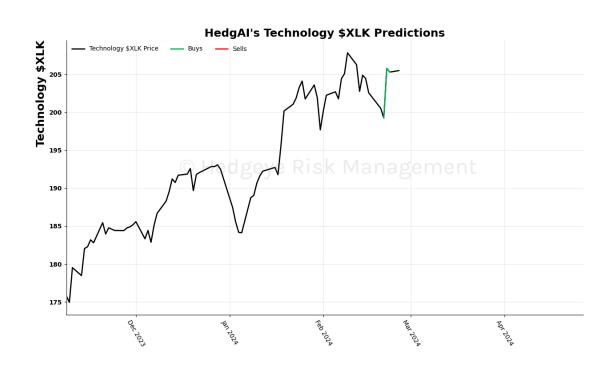

## **HedgAI Signals - Current Signals (Displaying Prediction Z Scores)**

| Asset                   | <b>Current Position</b> | Threshold | Today | 1 Day Ago | 2 Days Ago | 3 Days Ago |
|-------------------------|-------------------------|-----------|-------|-----------|------------|------------|
| S&P 500                 | Buy                     | 0.9       | 1.4   | 1.62      | 1.8        | 1.92       |
| Apple                   | Buy                     | 0.8       | 0.94  | 0.66      | 0.51       | 0.4        |
| Tesla                   | Buy                     | 0.8       | 1.53  | 1.59      | 1.65       | 1.42       |
| Materials \$XLB         | Buy                     | 1.0       | 1.02  | 0.99      | 0.95       | 0.83       |
| Copper Futures          | Buy                     | 0.7       | 1.08  | 1.61      | 1.49       | 1.13       |
| Platinum                | Buy                     | 1.0       | 1.37  | 1.32      | 0.61       | -0.01      |
| Sugar                   | Buy                     | 0.9       | 1.46  | 1.13      | 0.85       | 0.51       |
| Euro To US Dollar Cross | Buy                     | 1.0       | 1.4   | 1.31      | 1.18       | 0.91       |
| UST 2yr Yield           | Buy                     | 1.0       | 1.08  | 1.09      | 0.97       | 0.76       |

| Asset                        | <b>Current Position</b> | Threshold | Today | 1 Day Ago | 2 Days Ago | 3 Days Ago |
|------------------------------|-------------------------|-----------|-------|-----------|------------|------------|
| Russell 2000                 | Sell                    | 0.9       | -2.07 | -1.91     | -1.45      | -1.09      |
| Microsoft                    | Sell                    | 0.8       | -1.13 | -0.73     | 0.04       | 0.68       |
| Google                       | Sell                    | 1.0       | -1.72 | -1.6      | -1.48      | -1.28      |
| Netflix                      | Sell                    | 1.0       | -1.01 | -0.95     | -0.68      | -0.39      |
| Financials \$XLF             | Sell                    | 0.7       | -0.98 | -1.03     | -1.04      | -1.0       |
| Consumer Staples \$XLP       | Sell                    | 1.0       | -1.67 | -1.22     | -0.9       | -0.31      |
| Consumer Discretionary \$XLY | Sell                    | 0.5       | -1.08 | -1.39     | -1.42      | -1.26      |
| Retail \$XRT                 | Sell                    | 0.9       | -0.96 | -0.64     | -0.43      | -0.35      |
| Japan (Nikkei)               | Sell                    | 0.5       | -0.82 | 1.39      | 1.39       | 0.23       |
| Bitcoin C Hea                | ØeV Sell Risk           | 0.8       | -1.14 | m (1.3) † | -1.22      | -1.07      |
| WTI Crude Oil                | Sell                    | 1.0       | -1.11 | -0.96     | -0.92      | -0.93      |
| Natural Gas Futures          | Sell                    | 1.0       | -2.18 | -1.94     | -1.82      | -1.7       |
| Silver                       | Sell                    | 1.0       | -1.95 | -2.01     | -2.15      | -2.2       |
| Gold                         | Sell                    | 1.0       | -1.79 | -1.96     | -2.17      | -2.32      |
| Uranium \$URA                | Sell                    | 0.6       | -2.75 | -4.17     | -2.85      | 0.13       |
| Corn Futures                 | Sell                    | 0.5       | -0.7  | -1.04     | -0.74      | -0.47      |
| Wheat                        | Sell                    | 0.7       | -0.73 | -0.8      | -0.11      | -0.24      |
| High Yield Corp Bond \$HYG   | Sell                    | 1.0       | -1.73 | -2.25     | -0.3       | 0.79       |