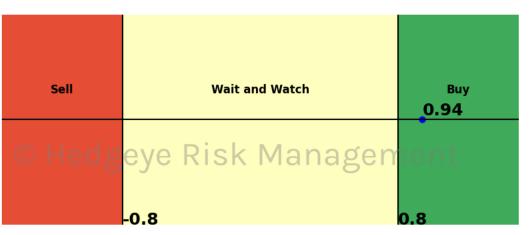

## **HedgAI Signals - Current Signals (Displaying Prediction Z Scores)**

| Asset                   | <b>Current Position</b> | Threshold | Today | 1 Day Ago | 2 Days Ago | 3 Days Ago |
|-------------------------|-------------------------|-----------|-------|-----------|------------|------------|
| S&P 500                 | Buy                     | 0.9       | 1.4   | 1.62      | 1.8        | 1.92       |
| Apple                   | Buy                     | 0.8       | 0.94  | 0.66      | 0.51       | 0.4        |
| Tesla                   | Buy                     | 0.8       | 1.53  | 1.59      | 1.65       | 1.42       |
| Materials \$XLB         | Buy                     | 1.0       | 1.02  | 0.99      | 0.95       | 0.83       |
| Copper Futures          | Buy                     | 0.7       | 1.08  | 1.61      | 1.49       | 1.13       |
| Platinum                | Buy                     | 1.0       | 1.37  | 1.32      | 0.61       | -0.01      |
| Sugar                   | Buy                     | 0.9       | 1.46  | 1.13      | 0.85       | 0.51       |
| Euro To US Dollar Cross | Buy                     | 1.0       | 1.4   | 1.31      | 1.18       | 0.91       |
| UST 2yr Yield           | Buy                     | 1.0       | 1.08  | 1.09      | 0.97       | 0.76       |