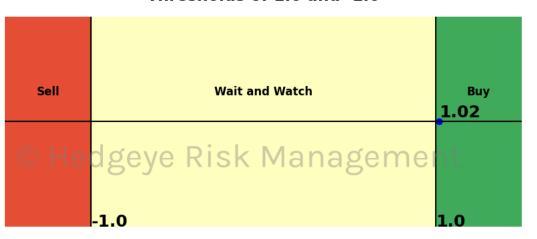

## **HedgAI Signals - Current Signals (Displaying Prediction Z Scores)**

| Asset                   | <b>Current Position</b> | Threshold | Today | 1 Day Ago | 2 Days Ago | 3 Days Ago |
|-------------------------|-------------------------|-----------|-------|-----------|------------|------------|
| S&P 500                 | Buy                     | 0.9       | 1.4   | 1.62      | 1.8        | 1.92       |
| Apple                   | Buy                     | 0.8       | 0.94  | 0.66      | 0.51       | 0.4        |
| Tesla                   | Buy                     | 0.8       | 1.53  | 1.59      | 1.65       | 1.42       |
| Materials \$XLB         | Buy                     | 1.0       | 1.02  | 0.99      | 0.95       | 0.83       |
| Copper Futures          | Buy                     | 0.7       | 1.08  | 1.61      | 1.49       | 1.13       |
| Platinum                | Buy                     | 1.0       | 1.37  | 1.32      | 0.61       | -0.01      |
| Sugar                   | Buy                     | 0.9       | 1.46  | 1.13      | 0.85       | 0.51       |
| Euro To US Dollar Cross | Buy                     | 1.0       | 1.4   | 1.31      | 1.18       | 0.91       |
| UST 2yr Yield           | Buy                     | 1.0       | 1.08  | 1.09      | 0.97       | 0.76       |