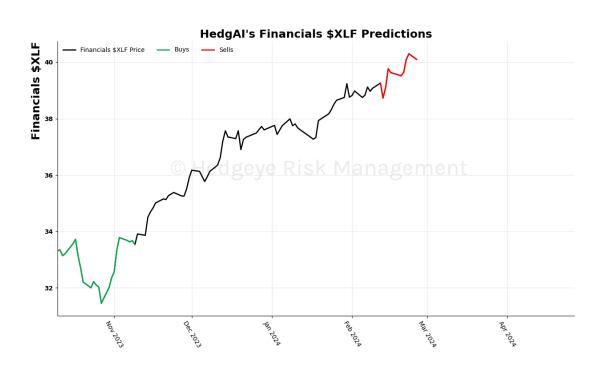

| Asset                        | <b>Current Position</b> | Threshold | Today | 1 Day Ago | 2 Days Ago | 3 Days Ago |
|------------------------------|-------------------------|-----------|-------|-----------|------------|------------|
| Russell 2000                 | Sell                    | 0.9       | -2.07 | -1.91     | -1.45      | -1.09      |
| Microsoft                    | Sell                    | 0.8       | -1.13 | -0.73     | 0.04       | 0.68       |
| Google                       | Sell                    | 1.0       | -1.72 | -1.6      | -1.48      | -1.28      |
| Netflix                      | Sell                    | 1.0       | -1.01 | -0.95     | -0.68      | -0.39      |
| Financials \$XLF             | Sell                    | 0.7       | -0.98 | -1.03     | -1.04      | -1.0       |
| Consumer Staples \$XLP       | Sell                    | 1.0       | -1.67 | -1.22     | -0.9       | -0.31      |
| Consumer Discretionary \$XLY | Sell                    | 0.5       | -1.08 | -1.39     | -1.42      | -1.26      |
| Retail \$XRT                 | Sell                    | 0.9       | -0.96 | -0.64     | -0.43      | -0.35      |
| Japan (Nikkei)               | Sell                    | 0.5       | -0.82 | 1.39      | 1.39       | 0.23       |
| Bitcoin C Hea                | ØeV Sell Risk           | 0.8       | -1.14 | m (1.3) † | -1.22      | -1.07      |
| WTI Crude Oil                | Sell                    | 1.0       | -1.11 | -0.96     | -0.92      | -0.93      |
| Natural Gas Futures          | Sell                    | 1.0       | -2.18 | -1.94     | -1.82      | -1.7       |
| Silver                       | Sell                    | 1.0       | -1.95 | -2.01     | -2.15      | -2.2       |
| Gold                         | Sell                    | 1.0       | -1.79 | -1.96     | -2.17      | -2.32      |
| Uranium \$URA                | Sell                    | 0.6       | -2.75 | -4.17     | -2.85      | 0.13       |
| Corn Futures                 | Sell                    | 0.5       | -0.7  | -1.04     | -0.74      | -0.47      |
| Wheat                        | Sell                    | 0.7       | -0.73 | -0.8      | -0.11      | -0.24      |
| High Yield Corp Bond \$HYG   | Sell                    | 1.0       | -1.73 | -2.25     | -0.3       | 0.79       |