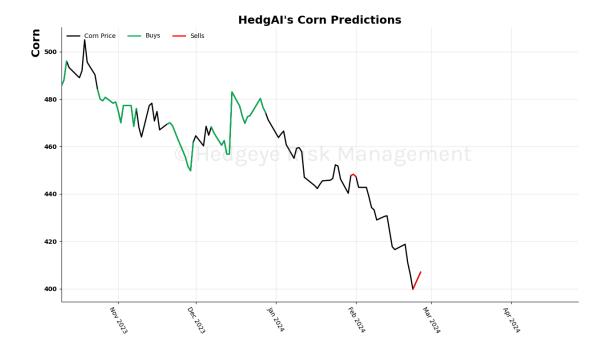

| Asset                        | <b>Current Position</b> | Threshold | Today | 1 Day Ago | 2 Days Ago | 3 Days Ago |
|------------------------------|-------------------------|-----------|-------|-----------|------------|------------|
| Russell 2000                 | Sell                    | 0.9       | -2.07 | -1.91     | -1.45      | -1.09      |
| Microsoft                    | Sell                    | 0.8       | -1.13 | -0.73     | 0.04       | 0.68       |
| Google                       | Sell                    | 1.0       | -1.72 | -1.6      | -1.48      | -1.28      |
| Netflix                      | Sell                    | 1.0       | -1.01 | -0.95     | -0.68      | -0.39      |
| Financials \$XLF             | Sell                    | 0.7       | -0.98 | -1.03     | -1.04      | -1.0       |
| Consumer Staples \$XLP       | Sell                    | 1.0       | -1.67 | -1.22     | -0.9       | -0.31      |
| Consumer Discretionary \$XLY | Sell                    | 0.5       | -1.08 | -1.39     | -1.42      | -1.26      |
| Retail \$XRT                 | Sell                    | 0.9       | -0.96 | -0.64     | -0.43      | -0.35      |
| Japan (Nikkei)               | Sell                    | 0.5       | -0.82 | 1.39      | 1.39       | 0.23       |
| Bitcoin C Hea                | ØeV Sell Risk           | 0.8       | -1.14 | m (1.3) † | -1.22      | -1.07      |
| WTI Crude Oil                | Sell                    | 1.0       | -1.11 | -0.96     | -0.92      | -0.93      |
| Natural Gas Futures          | Sell                    | 1.0       | -2.18 | -1.94     | -1.82      | -1.7       |
| Silver                       | Sell                    | 1.0       | -1.95 | -2.01     | -2.15      | -2.2       |
| Gold                         | Sell                    | 1.0       | -1.79 | -1.96     | -2.17      | -2.32      |
| Uranium \$URA                | Sell                    | 0.6       | -2.75 | -4.17     | -2.85      | 0.13       |
| Corn Futures                 | Sell                    | 0.5       | -0.7  | -1.04     | -0.74      | -0.47      |
| Wheat                        | Sell                    | 0.7       | -0.73 | -0.8      | -0.11      | -0.24      |
| High Yield Corp Bond \$HYG   | Sell                    | 1.0       | -1.73 | -2.25     | -0.3       | 0.79       |