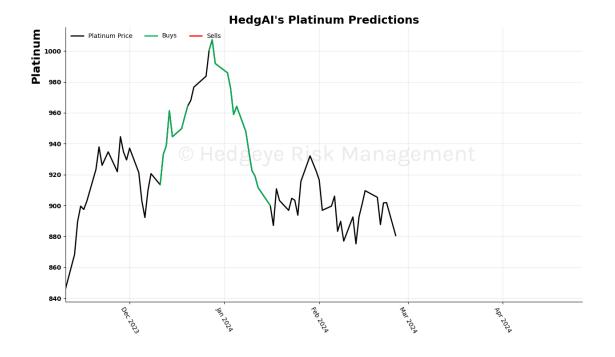

## **HedgAI Signals - Current Signals (Displaying Prediction Z Scores)**

| Asset                   | <b>Current Position</b> | Threshold | Today | 1 Day Ago | 2 Days Ago | 3 Days Ago |
|-------------------------|-------------------------|-----------|-------|-----------|------------|------------|
| S&P 500                 | Buy                     | 0.9       | 1.4   | 1.62      | 1.8        | 1.92       |
| Apple                   | Buy                     | 0.8       | 0.94  | 0.66      | 0.51       | 0.4        |
| Tesla                   | Buy                     | 0.8       | 1.53  | 1.59      | 1.65       | 1.42       |
| Materials \$XLB         | Buy                     | 1.0       | 1.02  | 0.99      | 0.95       | 0.83       |
| Copper Futures          | Buy                     | 0.7       | 1.08  | 1.61      | 1.49       | 1.13       |
| Platinum                | Buy                     | 1.0       | 1.37  | 1.32      | 0.61       | -0.01      |
| Sugar                   | Buy                     | 0.9       | 1.46  | 1.13      | 0.85       | 0.51       |
| Euro To US Dollar Cross | Buy                     | 1.0       | 1.4   | 1.31      | 1.18       | 0.91       |
| UST 2yr Yield           | Buy                     | 1.0       | 1.08  | 1.09      | 0.97       | 0.76       |