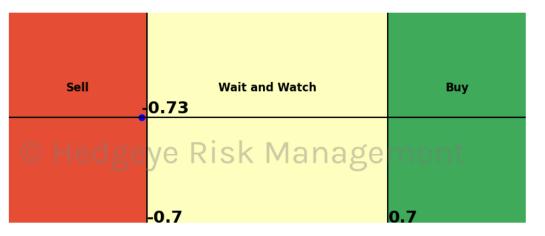

| Asset                        | <b>Current Position</b> | Threshold | Today | 1 Day Ago | 2 Days Ago | 3 Days Ago |
|------------------------------|-------------------------|-----------|-------|-----------|------------|------------|
| Russell 2000                 | Sell                    | 0.9       | -2.07 | -1.91     | -1.45      | -1.09      |
| Microsoft                    | Sell                    | 0.8       | -1.13 | -0.73     | 0.04       | 0.68       |
| Google                       | Sell                    | 1.0       | -1.72 | -1.6      | -1.48      | -1.28      |
| Netflix                      | Sell                    | 1.0       | -1.01 | -0.95     | -0.68      | -0.39      |
| Financials \$XLF             | Sell                    | 0.7       | -0.98 | -1.03     | -1.04      | -1.0       |
| Consumer Staples \$XLP       | Sell                    | 1.0       | -1.67 | -1.22     | -0.9       | -0.31      |
| Consumer Discretionary \$XLY | Sell                    | 0.5       | -1.08 | -1.39     | -1.42      | -1.26      |
| Retail \$XRT                 | Sell                    | 0.9       | -0.96 | -0.64     | -0.43      | -0.35      |
| Japan (Nikkei)               | Sell                    | 0.5       | -0.82 | 1.39      | 1.39       | 0.23       |
| Bitcoin C Hea                | ØeV Sell Risk           | 0.8       | -1.14 | m (1.3) † | -1.22      | -1.07      |
| WTI Crude Oil                | Sell                    | 1.0       | -1.11 | -0.96     | -0.92      | -0.93      |
| Natural Gas Futures          | Sell                    | 1.0       | -2.18 | -1.94     | -1.82      | -1.7       |
| Silver                       | Sell                    | 1.0       | -1.95 | -2.01     | -2.15      | -2.2       |
| Gold                         | Sell                    | 1.0       | -1.79 | -1.96     | -2.17      | -2.32      |
| Uranium \$URA                | Sell                    | 0.6       | -2.75 | -4.17     | -2.85      | 0.13       |
| Corn Futures                 | Sell                    | 0.5       | -0.7  | -1.04     | -0.74      | -0.47      |
| Wheat                        | Sell                    | 0.7       | -0.73 | -0.8      | -0.11      | -0.24      |
| High Yield Corp Bond \$HYG   | Sell                    | 1.0       | -1.73 | -2.25     | -0.3       | 0.79       |