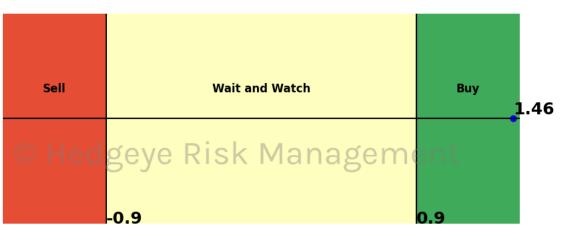

## **HedgAI Signals - Current Signals (Displaying Prediction Z Scores)**

| Asset                   | <b>Current Position</b> | Threshold | Today | 1 Day Ago | 2 Days Ago | 3 Days Ago |
|-------------------------|-------------------------|-----------|-------|-----------|------------|------------|
| S&P 500                 | Buy                     | 0.9       | 1.4   | 1.62      | 1.8        | 1.92       |
| Apple                   | Buy                     | 0.8       | 0.94  | 0.66      | 0.51       | 0.4        |
| Tesla                   | Buy                     | 0.8       | 1.53  | 1.59      | 1.65       | 1.42       |
| Materials \$XLB         | Buy                     | 1.0       | 1.02  | 0.99      | 0.95       | 0.83       |
| Copper Futures          | Buy                     | 0.7       | 1.08  | 1.61      | 1.49       | 1.13       |
| Platinum                | Buy                     | 1.0       | 1.37  | 1.32      | 0.61       | -0.01      |
| Sugar                   | Buy                     | 0.9       | 1.46  | 1.13      | 0.85       | 0.51       |
| Euro To US Dollar Cross | Buy                     | 1.0       | 1.4   | 1.31      | 1.18       | 0.91       |
| UST 2yr Yield           | Buy                     | 1.0       | 1.08  | 1.09      | 0.97       | 0.76       |