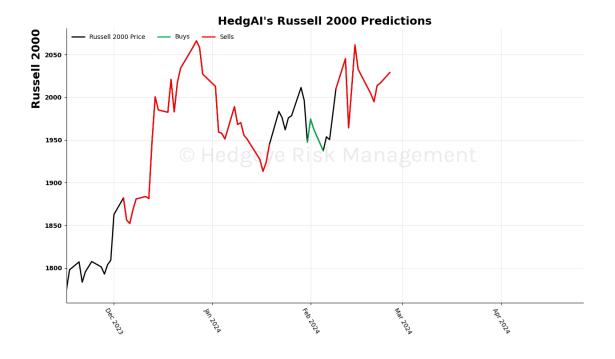

| Asset                        | <b>Current Position</b> | Threshold | Today | 1 Day Ago | 2 Days Ago | 3 Days Ago |
|------------------------------|-------------------------|-----------|-------|-----------|------------|------------|
| Russell 2000                 | Sell                    | 0.9       | -2.07 | -1.91     | -1.45      | -1.09      |
| Microsoft                    | Sell                    | 0.8       | -1.13 | -0.73     | 0.04       | 0.68       |
| Google                       | Sell                    | 1.0       | -1.72 | -1.6      | -1.48      | -1.28      |
| Netflix                      | Sell                    | 1.0       | -1.01 | -0.95     | -0.68      | -0.39      |
| Financials \$XLF             | Sell                    | 0.7       | -0.98 | -1.03     | -1.04      | -1.0       |
| Consumer Staples \$XLP       | Sell                    | 1.0       | -1.67 | -1.22     | -0.9       | -0.31      |
| Consumer Discretionary \$XLY | Sell                    | 0.5       | -1.08 | -1.39     | -1.42      | -1.26      |
| Retail \$XRT                 | Sell                    | 0.9       | -0.96 | -0.64     | -0.43      | -0.35      |
| Japan (Nikkei)               | Sell                    | 0.5       | -0.82 | 1.39      | 1.39       | 0.23       |
| Bitcoin C Hea                | ØeV Sell Risk           | 0.8       | -1.14 | m (1.3) † | -1.22      | -1.07      |
| WTI Crude Oil                | Sell                    | 1.0       | -1.11 | -0.96     | -0.92      | -0.93      |
| Natural Gas Futures          | Sell                    | 1.0       | -2.18 | -1.94     | -1.82      | -1.7       |
| Silver                       | Sell                    | 1.0       | -1.95 | -2.01     | -2.15      | -2.2       |
| Gold                         | Sell                    | 1.0       | -1.79 | -1.96     | -2.17      | -2.32      |
| Uranium \$URA                | Sell                    | 0.6       | -2.75 | -4.17     | -2.85      | 0.13       |
| Corn Futures                 | Sell                    | 0.5       | -0.7  | -1.04     | -0.74      | -0.47      |
| Wheat                        | Sell                    | 0.7       | -0.73 | -0.8      | -0.11      | -0.24      |
| High Yield Corp Bond \$HYG   | Sell                    | 1.0       | -1.73 | -2.25     | -0.3       | 0.79       |