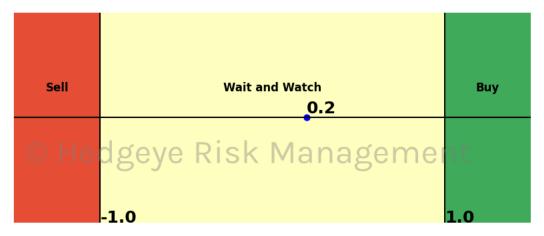

## **HedgAI Signals - Current Signals (Displaying Prediction Z Scores)**

| Asset                   | <b>Current Position</b> | Threshold | Today | 1 Day Ago | 2 Days Ago | 3 Days Ago |
|-------------------------|-------------------------|-----------|-------|-----------|------------|------------|
| S&P 500                 | Buy                     | 0.9       | 1.4   | 1.62      | 1.8        | 1.92       |
| Apple                   | Buy                     | 0.8       | 0.94  | 0.66      | 0.51       | 0.4        |
| Tesla                   | Buy                     | 0.8       | 1.53  | 1.59      | 1.65       | 1.42       |
| Materials \$XLB         | Buy                     | 1.0       | 1.02  | 0.99      | 0.95       | 0.83       |
| Copper Futures          | Buy                     | 0.7       | 1.08  | 1.61      | 1.49       | 1.13       |
| Platinum                | Buy                     | 1.0       | 1.37  | 1.32      | 0.61       | -0.01      |
| Sugar                   | Buy                     | 0.9       | 1.46  | 1.13      | 0.85       | 0.51       |
| Euro To US Dollar Cross | Buy                     | 1.0       | 1.4   | 1.31      | 1.18       | 0.91       |
| UST 2yr Yield           | Buy                     | 1.0       | 1.08  | 1.09      | 0.97       | 0.76       |