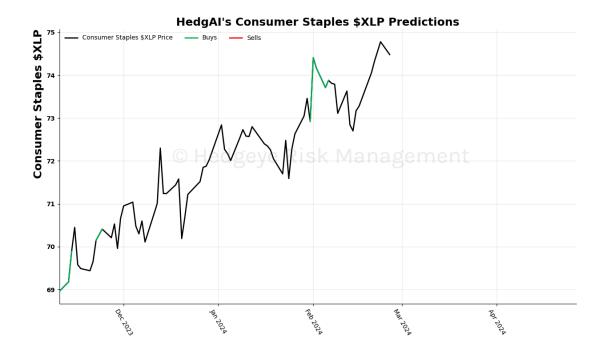

| Asset                        | <b>Current Position</b> | Threshold | Today | 1 Day Ago | 2 Days Ago | 3 Days Ago |
|------------------------------|-------------------------|-----------|-------|-----------|------------|------------|
| Russell 2000                 | Sell                    | 0.9       | -2.07 | -1.91     | -1.45      | -1.09      |
| Microsoft                    | Sell                    | 0.8       | -1.13 | -0.73     | 0.04       | 0.68       |
| Google                       | Sell                    | 1.0       | -1.72 | -1.6      | -1.48      | -1.28      |
| Netflix                      | Sell                    | 1.0       | -1.01 | -0.95     | -0.68      | -0.39      |
| Financials \$XLF             | Sell                    | 0.7       | -0.98 | -1.03     | -1.04      | -1.0       |
| Consumer Staples \$XLP       | Sell                    | 1.0       | -1.67 | -1.22     | -0.9       | -0.31      |
| Consumer Discretionary \$XLY | Sell                    | 0.5       | -1.08 | -1.39     | -1.42      | -1.26      |
| Retail \$XRT                 | Sell                    | 0.9       | -0.96 | -0.64     | -0.43      | -0.35      |
| Japan (Nikkei)               | Sell                    | 0.5       | -0.82 | 1.39      | 1.39       | 0.23       |
| Bitcoin C Hea                | ØeV Sell Risk           | 0.8       | -1.14 | m (1.3) † | -1.22      | -1.07      |
| WTI Crude Oil                | Sell                    | 1.0       | -1.11 | -0.96     | -0.92      | -0.93      |
| Natural Gas Futures          | Sell                    | 1.0       | -2.18 | -1.94     | -1.82      | -1.7       |
| Silver                       | Sell                    | 1.0       | -1.95 | -2.01     | -2.15      | -2.2       |
| Gold                         | Sell                    | 1.0       | -1.79 | -1.96     | -2.17      | -2.32      |
| Uranium \$URA                | Sell                    | 0.6       | -2.75 | -4.17     | -2.85      | 0.13       |
| Corn Futures                 | Sell                    | 0.5       | -0.7  | -1.04     | -0.74      | -0.47      |
| Wheat                        | Sell                    | 0.7       | -0.73 | -0.8      | -0.11      | -0.24      |
| High Yield Corp Bond \$HYG   | Sell                    | 1.0       | -1.73 | -2.25     | -0.3       | 0.79       |