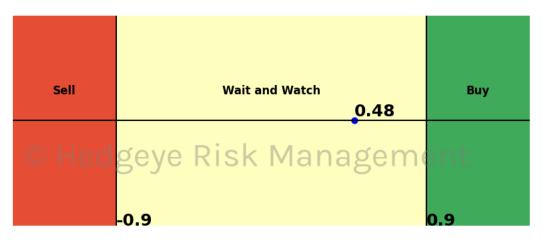

| Asset                        | <b>Current Position</b> | Threshold | Today | 1 Day Ago | 2 Days Ago | 3 Days Ago |
|------------------------------|-------------------------|-----------|-------|-----------|------------|------------|
| Russell 2000                 | Sell                    | 0.9       | -2.07 | -1.91     | -1.45      | -1.09      |
| Microsoft                    | Sell                    | 0.8       | -1.13 | -0.73     | 0.04       | 0.68       |
| Google                       | Sell                    | 1.0       | -1.72 | -1.6      | -1.48      | -1.28      |
| Netflix                      | Sell                    | 1.0       | -1.01 | -0.95     | -0.68      | -0.39      |
| Financials \$XLF             | Sell                    | 0.7       | -0.98 | -1.03     | -1.04      | -1.0       |
| Consumer Staples \$XLP       | Sell                    | 1.0       | -1.67 | -1.22     | -0.9       | -0.31      |
| Consumer Discretionary \$XLY | Sell                    | 0.5       | -1.08 | -1.39     | -1.42      | -1.26      |
| Retail \$XRT                 | Sell                    | 0.9       | -0.96 | -0.64     | -0.43      | -0.35      |
| Japan (Nikkei)               | Sell                    | 0.5       | -0.82 | 1.39      | 1.39       | 0.23       |
| Bitcoin C Hea                | ØeV Sell Risk           | 0.8       | -1.14 | m (1.3) † | -1.22      | -1.07      |
| WTI Crude Oil                | Sell                    | 1.0       | -1.11 | -0.96     | -0.92      | -0.93      |
| Natural Gas Futures          | Sell                    | 1.0       | -2.18 | -1.94     | -1.82      | -1.7       |
| Silver                       | Sell                    | 1.0       | -1.95 | -2.01     | -2.15      | -2.2       |
| Gold                         | Sell                    | 1.0       | -1.79 | -1.96     | -2.17      | -2.32      |
| Uranium \$URA                | Sell                    | 0.6       | -2.75 | -4.17     | -2.85      | 0.13       |
| Corn Futures                 | Sell                    | 0.5       | -0.7  | -1.04     | -0.74      | -0.47      |
| Wheat                        | Sell                    | 0.7       | -0.73 | -0.8      | -0.11      | -0.24      |
| High Yield Corp Bond \$HYG   | Sell                    | 1.0       | -1.73 | -2.25     | -0.3       | 0.79       |