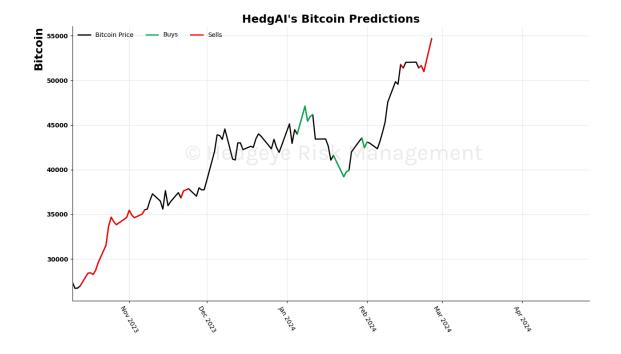

| Asset                        | <b>Current Position</b> | Threshold | Today | 1 Day Ago | 2 Days Ago | 3 Days Ago |
|------------------------------|-------------------------|-----------|-------|-----------|------------|------------|
| Russell 2000                 | Sell                    | 0.9       | -2.07 | -1.91     | -1.45      | -1.09      |
| Microsoft                    | Sell                    | 0.8       | -1.13 | -0.73     | 0.04       | 0.68       |
| Google                       | Sell                    | 1.0       | -1.72 | -1.6      | -1.48      | -1.28      |
| Netflix                      | Sell                    | 1.0       | -1.01 | -0.95     | -0.68      | -0.39      |
| Financials \$XLF             | Sell                    | 0.7       | -0.98 | -1.03     | -1.04      | -1.0       |
| Consumer Staples \$XLP       | Sell                    | 1.0       | -1.67 | -1.22     | -0.9       | -0.31      |
| Consumer Discretionary \$XLY | Sell                    | 0.5       | -1.08 | -1.39     | -1.42      | -1.26      |
| Retail \$XRT                 | Sell                    | 0.9       | -0.96 | -0.64     | -0.43      | -0.35      |
| Japan (Nikkei)               | Sell                    | 0.5       | -0.82 | 1.39      | 1.39       | 0.23       |
| Bitcoin C Hea                | ØeV Sell Risk           | 0.8       | -1.14 | m (1.3) † | -1.22      | -1.07      |
| WTI Crude Oil                | Sell                    | 1.0       | -1.11 | -0.96     | -0.92      | -0.93      |
| Natural Gas Futures          | Sell                    | 1.0       | -2.18 | -1.94     | -1.82      | -1.7       |
| Silver                       | Sell                    | 1.0       | -1.95 | -2.01     | -2.15      | -2.2       |
| Gold                         | Sell                    | 1.0       | -1.79 | -1.96     | -2.17      | -2.32      |
| Uranium \$URA                | Sell                    | 0.6       | -2.75 | -4.17     | -2.85      | 0.13       |
| Corn Futures                 | Sell                    | 0.5       | -0.7  | -1.04     | -0.74      | -0.47      |
| Wheat                        | Sell                    | 0.7       | -0.73 | -0.8      | -0.11      | -0.24      |
| High Yield Corp Bond \$HYG   | Sell                    | 1.0       | -1.73 | -2.25     | -0.3       | 0.79       |