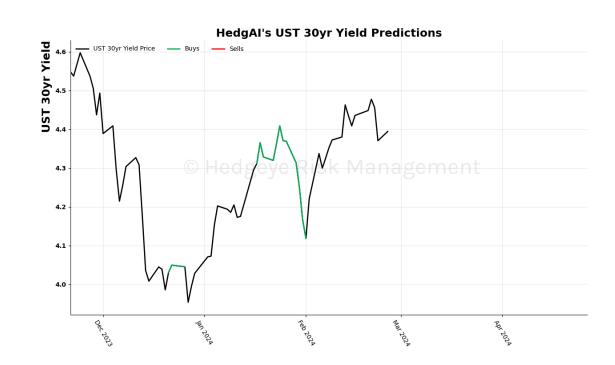

esholds of 0.6 and -0.6







### Corn 15 Trading Day Predictions Thresholds of 0.5 and -0.5



Soybean 15 Trading Day Predictions Thresholds of 1.0 and -1.0







Wheat 15 Trading Day Predictions Thresholds of 0.7 and -0.7



Sugar 15 Trading Day Predictions Thresholds of 0.9 and -0.9







### US Dollar 15 Trading Day Predictions Thresholds of 1.0 and -1.0



Euro To US Dollar Cross 15 Trading Day Predictions Thresholds of 1.0 and -1.0







#### British Pound To US Dollar Cross 15 Trading Day Predictions Thresholds of 0.8 and -0.8



US Dollar To Yen Cross 15 Trading Day Predictions Thresholds of 1.0 and -1.0







### Canadian Dollar To US Dollar Cross 15 Trading Day Predictions Thresholds of 0.6 and -0.6



UST 2yr Yield 15 Trading Day Predictions Thresholds of 1.0 and -1.0







### UST 10yr Yield 15 Trading Day Predictions Thresholds of 1.0 and -1.0



UST 30yr Yield 15 Trading Day Predictions Thresholds of 1.0 and -1.0





High Yield Corp Bond \$HYG 15 Trading Day Predictions
Thresholds of 1.0 and -1.0



### **HedgAI Signals - Description/Tutorial/Disclaimer**

#### HedgAI Signals – Product Description

HedgAI Signals are simple at their core. The Signals are generated by our proprietary "HedgAI" artificial intelligence (AI) trained algorithms—applying non-linear, squared error methods—to identify relationships between past market data and desired predictive outcomes. Each HedgAI algorithm (the "Algo" or "Algos") is trained using one data set and validated and operated on a separate data set.

We have back tested each Algo against years of historical market