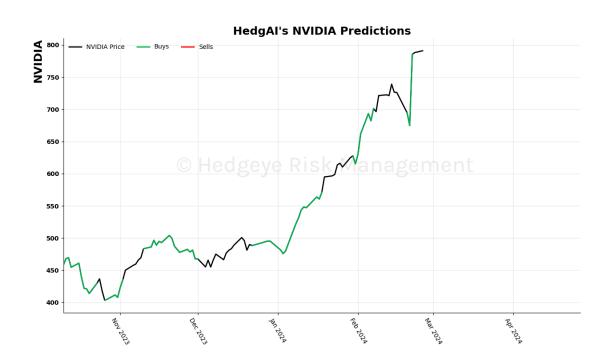

## HedgAI Signals - 02/27/2024

### **Contents:**

- Current Signals
- Summary Of Signals
- Asset Charts
- Description/Tutorial/Disclaimer
- Buys Added: Apple, Materials \$XLB
- Sells Added: Microsoft, Netflix, Retail \$XRT, Japan (Nikkei), WTI Crude Oil
- Buys Closed:
- Sells Closed: