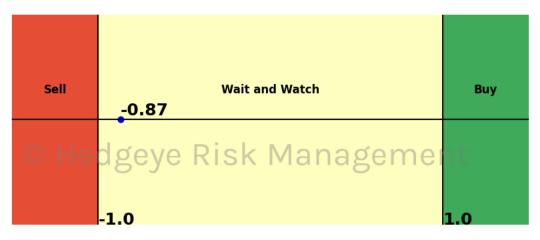

RT 15 Trading Day Predictions Thresholds of 0.9 and -0.9



Germany (Dax) 15 Trading Day Predictions Thresholds of 0.5 and -0.5







# China (Shanghai Composite) 15 Trading Day Predictions Thresholds of 1.0 and -1.0



Japan (Nikkei) 15 Trading Day Predictions Thresholds of 0.5 and -0.5







#### Bitcoin 15 Trading Day Predictions Thresholds of 0.8 and -0.8



#### WTI Crude Oil 15 Trading Day Predictions Thresholds of 1.0 and -1.0







### Brent Crude Oil 15 Trading Day Predictions Thresholds of 1.0 and -1.0



Nat Gas 15 Trading Day Predictions Thresholds of 1.0 and -1.0







### Copper 15 Trading Day Predictions Thresholds of 0.7 and -0.7



Steel 15 Trading Day Predictions Thresholds of 1.0 and -1.0







## Lithium \$LIT 15 Trading Day Predictions Thresholds of 1.0 and -1.0



Palladium 15 Trading Day Predictions Thresholds of 0.8 and -0.8







### Platinum 15 Trading Day Predictions Thresholds of 1.0 and -1.0



Silver 15 Trading Day Predictions Thresholds of 1.0 and -1.0







### Gold 15 Trading Day Predictions Thresholds of 1.0 and -1.0



### Uranium \$URA 15 Trading Day Predictions Thresholds of 0.6 and -0.6







### Corn 15 Trading Day Predictions Thresholds of 0.5 and -0.5



Soybean 15 Trading Day Predictions Thresholds of 1.0 and -1.0







Wheat 15 Trading Day Predictions Thresholds of 0.7 and -0.7



Sugar 15 Trading Day Predictions Thresholds of 0.9 and -0.9







### US Dollar 15 Trading Day Predictions Thresholds of 1.0 and -1.0



Euro To US Dollar Cross 15 Trading Day Predictions Thresholds of 1.0 and -1.0







#### British Pound To U