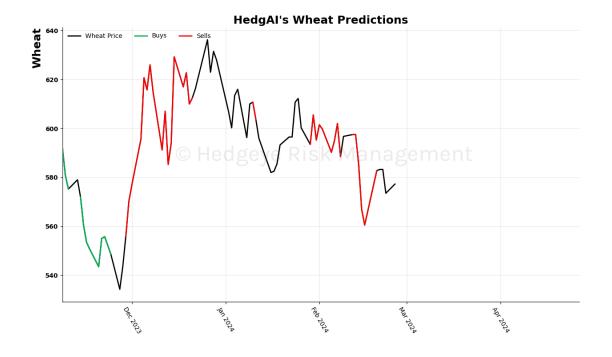

| Asset                        | <b>Current Position</b> | Threshold | Today | 1 Day Ago | 2 Days Ago | 3 Days Ago |
|------------------------------|-------------------------|-----------|-------|-----------|------------|------------|
| Russell 2000                 | Sell                    | 0.9       | -2.07 | -1.91     | -1.45      | -1.09      |
| Microsoft                    | Sell                    | 0.8       | -1.13 | -0.73     | 0.04       | 0.68       |
| Google                       | Sell                    | 1.0       | -1.72 | -1.6      | -1.48      | -1.28      |
| Netflix                      | Sell                    | 1.0       | -1.01 | -0.95     | -0.68      | -0.39      |
| Financials \$XLF             | Sell                    | 0.7       | -0.98 | -1.03     | -1.04      | -1.0       |
| Consumer Staples \$XLP       | Sell                    | 1.0       | -1.67 | -1.22     | -0.9       | -0.31      |
| Consumer Discretionary \$XLY | Sell                    | 0.5       | -1.08 | -1.39     | -1.42      | -1.26      |
| Retail \$XRT                 | Sell                    | 0.9       | -0.96 | -0.64     | -0.43      | -0.35      |
| Japan (Nikkei)               | Sell                    | 0.5       | -0.82 | 1.39      | 1.39       | 0.23       |
| Bitcoin C Hea                | ØeV Sell Risk           | 0.8       | -1.14 | m (1.3) † | -1.22      | -1.07      |
| WTI Crude Oil                | Sell                    | 1.0       | -1.11 | -0.96     | -0.92      | -0.93      |
| Natural Gas Futures          | Sell                    | 1.0       | -2.18 | -1.94     | -1.82      | -1.7       |
| Silver                       | Sell                    | 1.0       | -1.95 | -2.01     | -2.15      | -2.2       |
| Gold                         | Sell                    | 1.0       | -1.79 | -1.96     | -2.17      | -2.32      |
| Uranium \$URA                | Sell                    | 0.6       | -2.75 | -4.17     | -2.85      | 0.13       |
| Corn Futures                 | Sell                    | 0.5       | -0.7  | -1.04     | -0.74      | -0.47      |
| Wheat                        | Sell                    | 0.7       | -0.73 | -0.8      | -0.11      | -0.24      |
| High Yield Corp Bond \$HYG   | Sell                    | 1.0       | -1.73 | -2.25     | -0.3       | 0.79       |