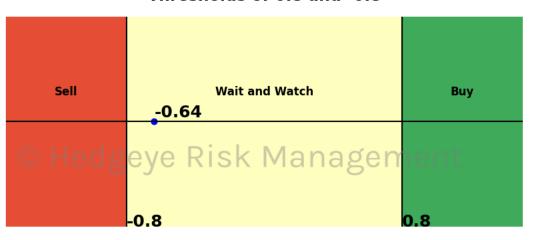

(Dax) 15 Trading Day Predictions Thresholds of 0.5 and -0.5







# China (Shanghai Composite) 15 Trading Day Predictions Thresholds of 1.0 and -1.0



Japan (Nikkei) 15 Trading Day Predictions Thresholds of 0.5 and -0.5







#### Bitcoin 15 Trading Day Predictions Thresholds of 0.8 and -0.8



#### WTI Crude Oil 15 Trading Day Predictions Thresholds of 1.0 and -1.0







### Brent Crude Oil 15 Trading Day Predictions Thresholds of 1.0 and -1.0



Nat Gas 15 Trading Day Predictions Thresholds of 1.0 and -1.0







### Copper 15 Trading Day Predictions Thresholds of 0.7 and -0.7



Steel 15 Trading Day Predictions Thresholds of 1.0 and -1.0







## Lithium \$LIT 15 Trading Day Predictions Thresholds of 1.0 and -1.0



Palladium 15 Trading Day Predictions Thresholds of 0.8 and -0.8







### Platinum 15 Trading Day Predictions Thresholds of 1.0 and -1.0



Silver 15 Trading Day Predictions Thresholds of 1.0 and -1.0







### Gold 15 Trading Day Predictions Thresholds of 1.0 and -1.0



### Uranium \$URA 15 Trading Day Predictions Thresholds of 0.6 and -0.6







### Corn 15 Trading Day Predictions Thresholds of 0.5 and -0.5



Soybean 15 Trading Day Predictions Thresholds of 1.0 and -1.0







Wheat 15 Trading Day Predictions Thresholds of 0.7 and -0.7



Sugar 15 Trading Day Predictions Thresholds of 0.9 and -0.9







### US Dollar 15 Trading Day Predictions Thresholds of 1.0 and -1.0



Euro To US Dollar Cross 15 Trading Day Predictions Thresholds of 1.0 and -1.0







#### British Pound To US Dollar Cross 15 Trading Day Predictions Thresholds of 0.8 and -0.