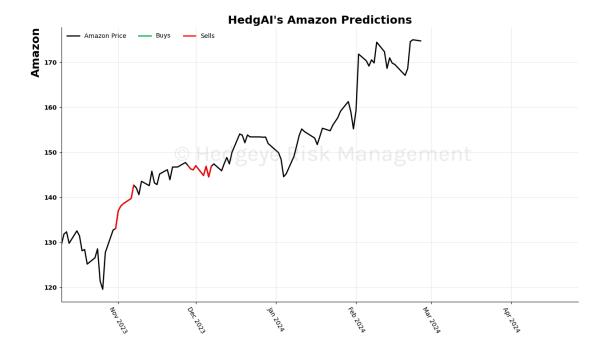

## HedgAI Signals - 02/27/2024

### **Contents:**

- Current Signals
- Summary Of Signals
- Asset Charts
- Description/Tutorial/Disclaimer
- Buys Added: Apple, Materials \$XLB
- Sells Added: Microsoft, Netflix, Retail \$XRT, Japan (Nikkei), WTI Crude Oil
- Buys Closed:
- Sells Closed: