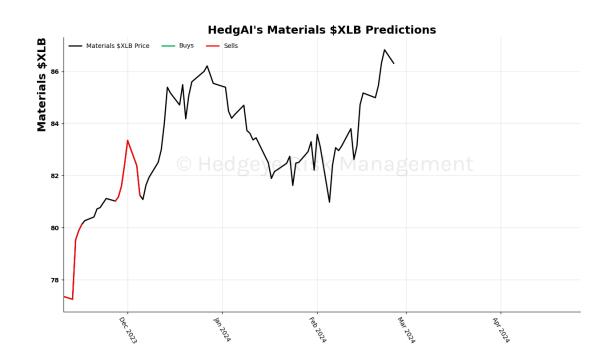

## **HedgAI Signals - Current Signals (Displaying Prediction Z Scores)**

| Asset                   | <b>Current Position</b> | Threshold | Today | 1 Day Ago | 2 Days Ago | 3 Days Ago |
|-------------------------|-------------------------|-----------|-------|-----------|------------|------------|
| S&P 500                 | Buy                     | 0.9       | 1.4   | 1.62      | 1.8        | 1.92       |
| Apple                   | Buy                     | 0.8       | 0.94  | 0.66      | 0.51       | 0.4        |
| Tesla                   | Buy                     | 0.8       | 1.53  | 1.59      | 1.65       | 1.42       |
| Materials \$XLB         | Buy                     | 1.0       | 1.02  | 0.99      | 0.95       | 0.83       |
| Copper Futures          | Buy                     | 0.7       | 1.08  | 1.61      | 1.49       | 1.13       |
| Platinum                | Buy                     | 1.0       | 1.37  | 1.32      | 0.61       | -0.01      |
| Sugar                   | Buy                     | 0.9       | 1.46  | 1.13      | 0.85       | 0.51       |
| Euro To US Dollar Cross | Buy                     | 1.0       | 1.4   | 1.31      | 1.18       | 0.91       |
| UST 2yr Yield           | Buy                     | 1.0       | 1.08  | 1.09      | 0.97       | 0.76       |