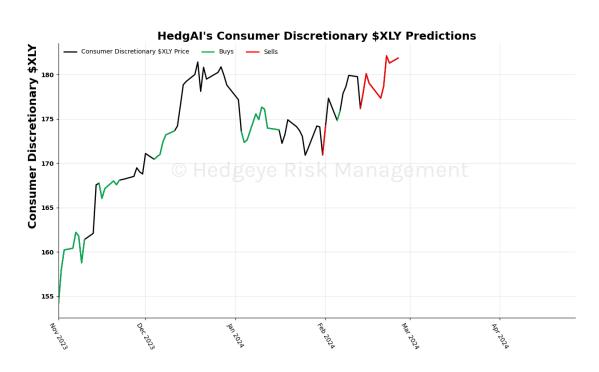

| Asset                        | <b>Current Position</b> | Threshold | Today | 1 Day Ago | 2 Days Ago | 3 Days Ago |
|------------------------------|-------------------------|-----------|-------|-----------|------------|------------|
| Russell 2000                 | Sell                    | 0.9       | -2.07 | -1.91     | -1.45      | -1.09      |
| Microsoft                    | Sell                    | 0.8       | -1.13 | -0.73     | 0.04       | 0.68       |
| Google                       | Sell                    | 1.0       | -1.72 | -1.6      | -1.48      | -1.28      |
| Netflix                      | Sell                    | 1.0       | -1.01 | -0.95     | -0.68      | -0.39      |
| Financials \$XLF             | Sell                    | 0.7       | -0.98 | -1.03     | -1.04      | -1.0       |
| Consumer Staples \$XLP       | Sell                    | 1.0       | -1.67 | -1.22     | -0.9       | -0.31      |
| Consumer Discretionary \$XLY | Sell                    | 0.5       | -1.08 | -1.39     | -1.42      | -1.26      |
| Retail \$XRT                 | Sell                    | 0.9       | -0.96 | -0.64     | -0.43      | -0.35      |
| Japan (Nikkei)               | Sell                    | 0.5       | -0.82 | 1.39      | 1.39       | 0.23       |
| Bitcoin C Hea                | ØeV Sell Risk           | 0.8       | -1.14 | m (1.3) † | -1.22      | -1.07      |
| WTI Crude Oil                | Sell                    | 1.0       | -1.11 | -0.96     | -0.92      | -0.93      |
| Natural Gas Futures          | Sell                    | 1.0       | -2.18 | -1.94     | -1.82      | -1.7       |
| Silver                       | Sell                    | 1.0       | -1.95 | -2.01     | -2.15      | -2.2       |
| Gold                         | Sell                    | 1.0       | -1.79 | -1.96     | -2.17      | -2.32      |
| Uranium \$URA                | Sell                    | 0.6       | -2.75 | -4.17     | -2.85      | 0.13       |
| Corn Futures                 | Sell                    | 0.5       | -0.7  | -1.04     | -0.74      | -0.47      |
| Wheat                        | Sell                    | 0.7       | -0.73 | -0.8      | -0.11      | -0.24      |
| High Yield Corp Bond \$HYG   | Sell                    | 1.0       | -1.73 | -2.25     | -0.3       | 0.79       |