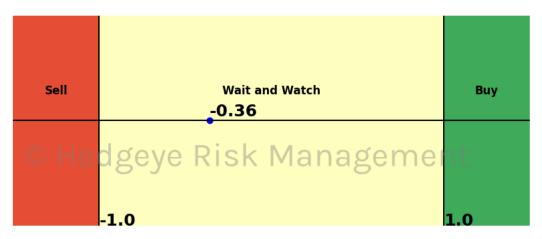

## **HedgAI Signals - Current Signals (Displaying Prediction Z Scores)**

| Asset                   | <b>Current Position</b> | Threshold | Today | 1 Day Ago | 2 Days Ago | 3 Days Ago |
|-------------------------|-------------------------|-----------|-------|-----------|------------|------------|
| S&P 500                 | Buy                     | 0.9       | 1.4   | 1.62      | 1.8        | 1.92       |
| Apple                   | Buy                     | 0.8       | 0.94  | 0.66      | 0.51       | 0.4        |
| Tesla                   | Buy                     | 0.8       | 1.53  | 1.59      | 1.65       | 1.42       |
| Materials \$XLB         | Buy                     | 1.0       | 1.02  | 0.99      | 0.95       | 0.83       |
| Copper Futures          | Buy                     | 0.7       | 1.08  | 1.61      | 1.49       | 1.13       |
| Platinum                | Buy                     | 1.0       | 1.37  | 1.32      | 0.61       | -0.01      |
| Sugar                   | Buy                     | 0.9       | 1.46  | 1.13      | 0.85       | 0.51       |
| Euro To US Dollar Cross | Buy                     | 1.0       | 1.4   | 1.31      | 1.18       | 0.91       |
| UST 2yr Yield           | Buy                     | 1.0       | 1.08  | 1.09      | 0.97       | 0.76       |