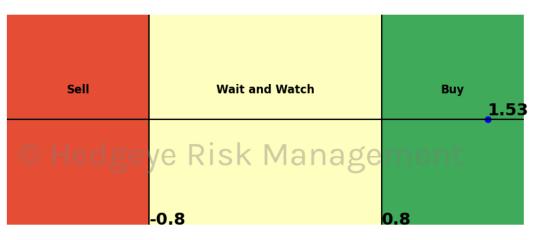

## **HedgAI Signals - Current Signals (Displaying Prediction Z Scores)**

| Asset                   | <b>Current Position</b> | Threshold | Today | 1 Day Ago | 2 Days Ago | 3 Days Ago |
|-------------------------|-------------------------|-----------|-------|-----------|------------|------------|
| S&P 500                 | Buy                     | 0.9       | 1.4   | 1.62      | 1.8        | 1.92       |
| Apple                   | Buy                     | 0.8       | 0.94  | 0.66      | 0.51       | 0.4        |
| Tesla                   | Buy                     | 0.8       | 1.53  | 1.59      | 1.65       | 1.42       |
| Materials \$XLB         | Buy                     | 1.0       | 1.02  | 0.99      | 0.95       | 0.83       |
| Copper Futures          | Buy                     | 0.7       | 1.08  | 1.61      | 1.49       | 1.13       |
| Platinum                | Buy                     | 1.0       | 1.37  | 1.32      | 0.61       | -0.01      |
| Sugar                   | Buy                     | 0.9       | 1.46  | 1.13      | 0.85       | 0.51       |
| Euro To US Dollar Cross | Buy                     | 1.0       | 1.4   | 1.31      | 1.18       | 0.91       |
| UST 2yr Yield           | Buy                     | 1.0       | 1.08  | 1.09      | 0.97       | 0.76       |