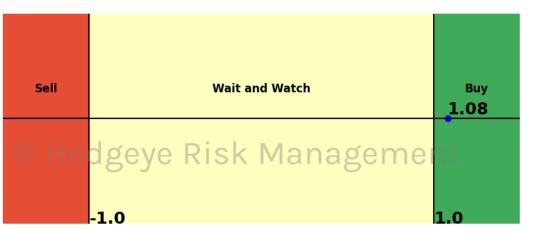

## **HedgAI Signals - Current Signals (Displaying Prediction Z Scores)**

| Asset                   | <b>Current Position</b> | Threshold | Today | 1 Day Ago | 2 Days Ago | 3 Days Ago |
|-------------------------|-------------------------|-----------|-------|-----------|------------|------------|
| S&P 500                 | Buy                     | 0.9       | 1.4   | 1.62      | 1.8        | 1.92       |
| Apple                   | Buy                     | 0.8       | 0.94  | 0.66      | 0.51       | 0.4        |
| Tesla                   | Buy                     | 0.8       | 1.53  | 1.59      | 1.65       | 1.42       |
| Materials \$XLB         | Buy                     | 1.0       | 1.02  | 0.99      | 0.95       | 0.83       |
| Copper Futures          | Buy                     | 0.7       | 1.08  | 1.61      | 1.49       | 1.13       |
| Platinum                | Buy                     | 1.0       | 1.37  | 1.32      | 0.61       | -0.01      |
| Sugar                   | Buy                     | 0.9       | 1.46  | 1.13      | 0.85       | 0.51       |
| Euro To US Dollar Cross | Buy                     | 1.0       | 1.4   | 1.31      | 1.18       | 0.91       |
| UST 2yr Yield           | Buy                     | 1.0       | 1.08  | 1.09      | 0.97       | 0.76       |