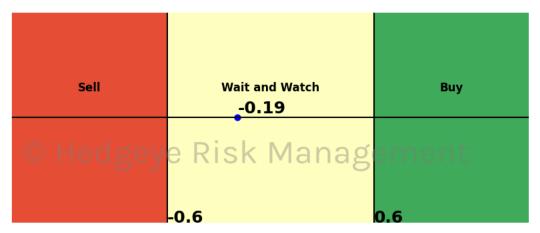

| Asset                        | <b>Current Position</b> | Threshold | Today | 1 Day Ago | 2 Days Ago | 3 Days Ago |
|------------------------------|-------------------------|-----------|-------|-----------|------------|------------|
| Russell 2000                 | Sell                    | 0.9       | -2.07 | -1.91     | -1.45      | -1.09      |
| Microsoft                    | Sell                    | 0.8       | -1.13 | -0.73     | 0.04       | 0.68       |
| Google                       | Sell                    | 1.0       | -1.72 | -1.6      | -1.48      | -1.28      |
| Netflix                      | Sell                    | 1.0       | -1.01 | -0.95     | -0.68      | -0.39      |
| Financials \$XLF             | Sell                    | 0.7       | -0.98 | -1.03     | -1.04      | -1.0       |
| Consumer Staples \$XLP       | Sell                    | 1.0       | -1.67 | -1.22     | -0.9       | -0.31      |
| Consumer Discretionary \$XLY | Sell                    | 0.5       | -1.08 | -1.39     | -1.42      | -1.26      |
| Retail \$XRT                 | Sell                    | 0.9       | -0.96 | -0.64     | -0.43      | -0.35      |
| Japan (Nikkei)               | Sell                    | 0.5       | -0.82 | 1.39      | 1.39       | 0.23       |
| Bitcoin C Hea                | ØeV Sell Risk           | 0.8       | -1.14 | m (1.3) † | -1.22      | -1.07      |
| WTI Crude Oil                | Sell                    | 1.0       | -1.11 | -0.96     | -0.92      | -0.93      |
| Natural Gas Futures          | Sell                    | 1.0       | -2.18 | -1.94     | -1.82      | -1.7       |
| Silver                       | Sell                    | 1.0       | -1.95 | -2.01     | -2.15      | -2.2       |
| Gold                         | Sell                    | 1.0       | -1.79 | -1.96     | -2.17      | -2.32      |
| Uranium \$URA                | Sell                    | 0.6       | -2.75 | -4.17     | -2.85      | 0.13       |
| Corn Futures                 | Sell                    | 0.5       | -0.7  | -1.04     | -0.74      | -0.47      |
| Wheat                        | Sell                    | 0.7       | -0.73 | -0.8      | -0.11      | -0.24      |
| High Yield Corp Bond \$HYG   | Sell                    | 1.0       | -1.73 | -2.25     | -0.3       | 0.79       |