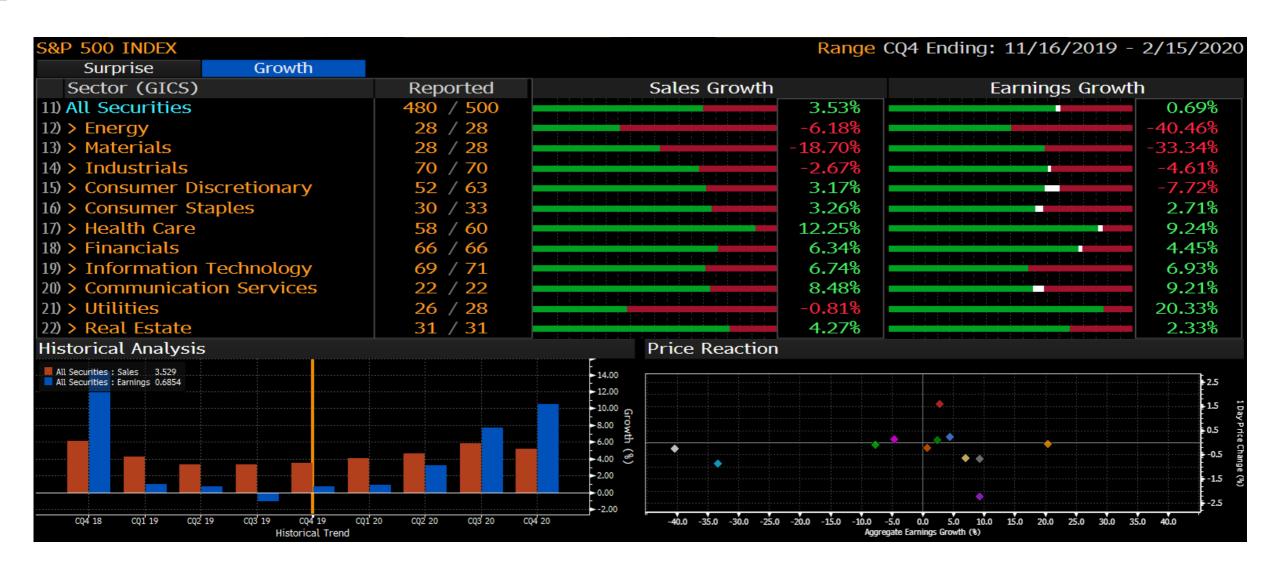

|
| Netherlands      | -0.48% | -5    | -23     |
| Portugal         | 0.39%  | +3    | +6      |
| Greece           | 1.34%  | +14   | +20     |
| Switzerland      | -0.89% | -3    | -15     |



### 10-Year U.S. Treasury Yield





### **OVX Volatility Index – CBOE Crude Oil Index**





The Macro Show February 28, 2020

### **Russian Trading System**

#### \$RTSI Russian Trading System (RTS) Index (EOD) MOEX. @StockCharts.com 27-Feb-2020 Open 1438.28 High 1443.93 Low 1381.20 Close 1386.20 Chg -75.02 (-5.13%) -- \$RTSI (Daily) 1386.20 mil Volume undef 36.20 28 Nov Dec Feb 10



#### **German DAX Composite**

#### The Macro Show February 28, 2020



DATA SOURCE: STOCKCHARTS

#### HEDGEYE TV

### **KOSPI South Korea Seoul Composite**





### S&P 500 Index Sales Growth & Earnings Growth





### **Our Research Process is <u>REPEATABLE</u>**

The Macro Show

February 28, 2020



DATA SOURCE: BLOOMBERG



#### The Macro Show

February 28, 2020

### What Works In Each Quad?

Updated: 2/24/2020

| Hypothel<br>Long-O<br>Balance<br>ETF Portfol<br>XLK 6.0%<br>XLY 6.0%<br>XLI 6.0%<br>XLI -<br>XLP -<br>XLP -<br>XLP -<br>XLP -<br>XLV -<br>SPHB 6.0%<br>SPHV -<br>SPHB 6.0%<br>MDY 6.0%<br>SPLV -<br>DEF -<br>SPHD -<br>DIA -<br>CWB 9.0%<br>HYG 9.0%<br>SIZD 9.0%                                                                                       | Market         Neutral         lio*         Portfolio**         %         6.0%         %         6.0%         %         6.0%         %         6.0%         *         *         *         *         *         *         *         *         *