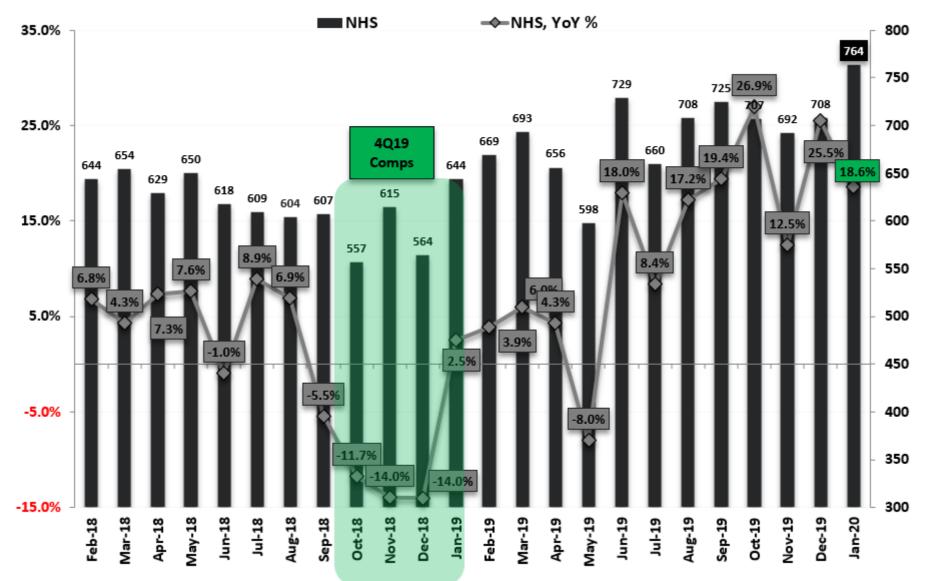

### **Our Research Process is <u>REPEATABLE</u>**

The Macro Show

February 28, 2020

DATA SOURCE: BLOOMBERG