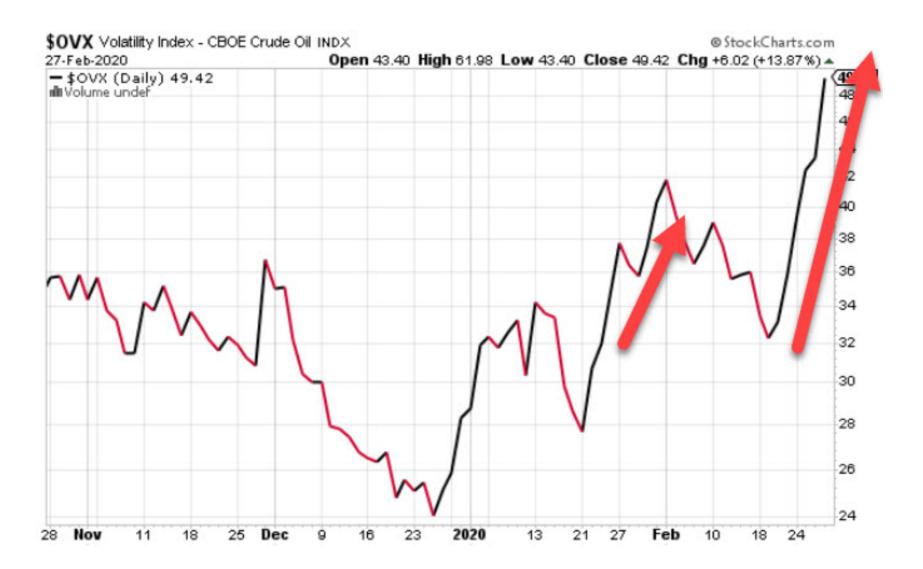

### **OVX Volatility Index – CBOE Crude Oil Index**

The Macro Show February 28, 2020