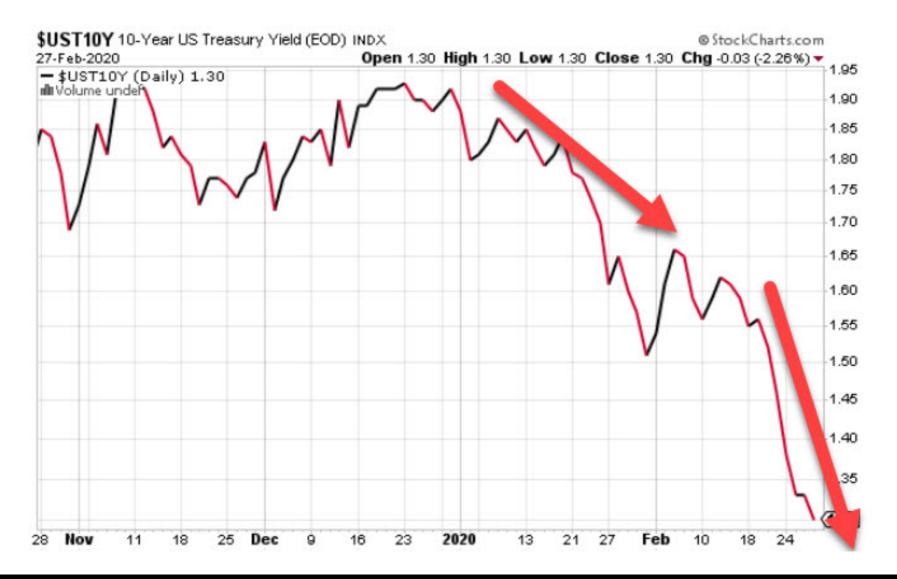

### 10-Year U.S. Treasury Yield

# 2) 10YR YIELDS

Best asset allocation for #Quad4 in both the USA and China = Treasuries, across the curve, and we're seeing that low-volatility asset class attract the world of flows this morning with UST 10YR Yield down another -7bps to 1.19%. In Sov Yield terms we're seeing a "credit risk" divergence between German and Italian Yields now too.