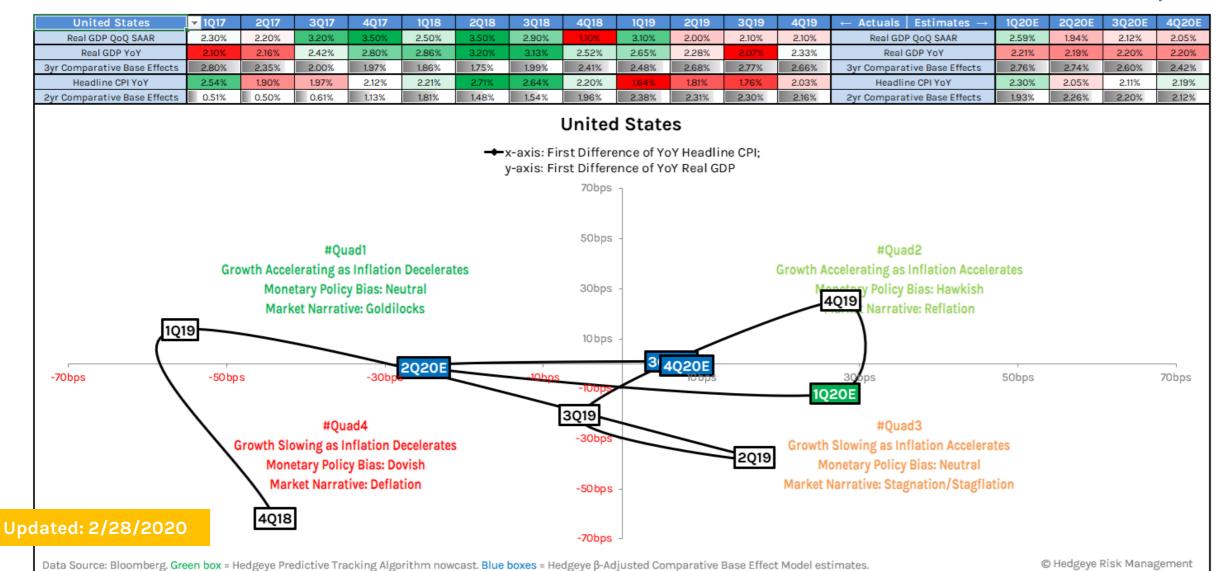

### **Our Research Process is <u>REPEATABLE</u>**

The Macro Show

February 28, 2020

DATA SOURCE: BLOOMBERG