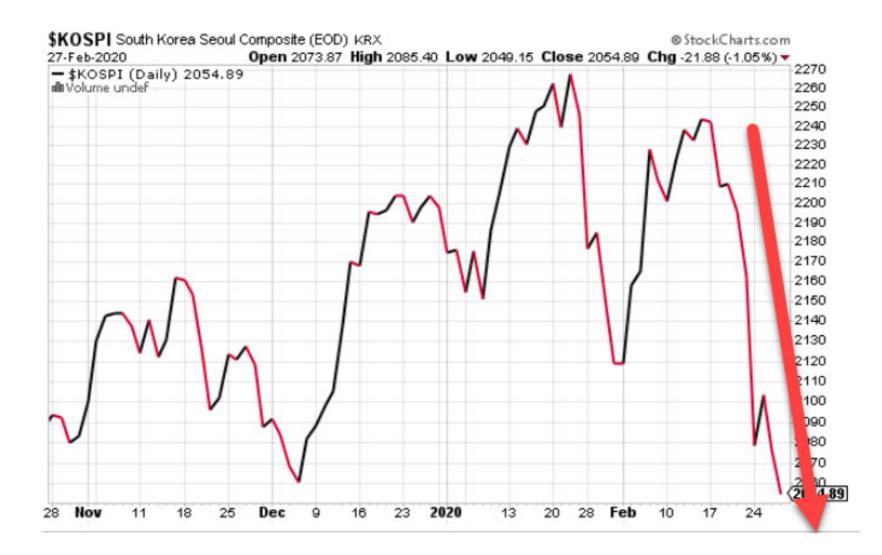

12     |
| Spain            | 0.33%  | +2    | +2      |
| Netherlands      | -0.48% | -5    | -23     |
| Portugal         | 0.39%  | +3    | +6      |
| Greece           | 1.34%  | +14   | +20     |
| Switzerland      | -0.89% | -3    | -15     |



### 10-Year U.S. Treasury Yield





### **OVX Volatility Index – CBOE Crude Oil Index**





The Macro Show February 28, 2020

### **Russian Trading System**

#### \$RTSI Russian Trading System (RTS) Index (EOD) MOEX. @StockCharts.com 27-Feb-2020 Open 1438.28 High 1443.93 Low 1381.20 Close 1386.20 Chg -75.02 (-5.13%) -- \$RTSI (Daily) 1386.20 mil Volume undef 36.20 28 Nov Dec Feb 10



#### **German DAX Composite**

#### The Macro Show February 28, 2020



DATA SOURCE: STOCKCHARTS

#### HEDGEYE TV

### **KOSPI South Korea Seoul Composite**





### S&P 500 Index Sales Growth & Earnings Growth





### **Our Research Process is <u>REPEATABLE</u>**

The Macro Show

February 28, 2020



DATA SOURCE: BLOOMBERG



#### The Macro Show

February 28, 2020

### What Works In Each Quad?

Updated: 2/24/2020

| Hypothel<br>Long-O<br>Balance<br>ETF Portfol<br>XLK 6.0%<br>XLY 6.0%<br>XLI 6.0%<br>XLI -<br>XLP -<br>XLP -<br>XLP -<br>XLP -<br>XLV -<br>SPHB 6.0%<br>SPHV -<br>SPHB 6.0%<br>MDY 6.0%<br>SPLV -<br>DEF -<br>SPHD -<br>DIA -<br>CWB 9.0%<br>HYG 9.0%<br>SIZD 9.0%                                                                                       | Market         Neutral         lio*         Portfolio**         %         6.0%         %         6.0%         %         6.0%         %         6.0%         *         *         *         *