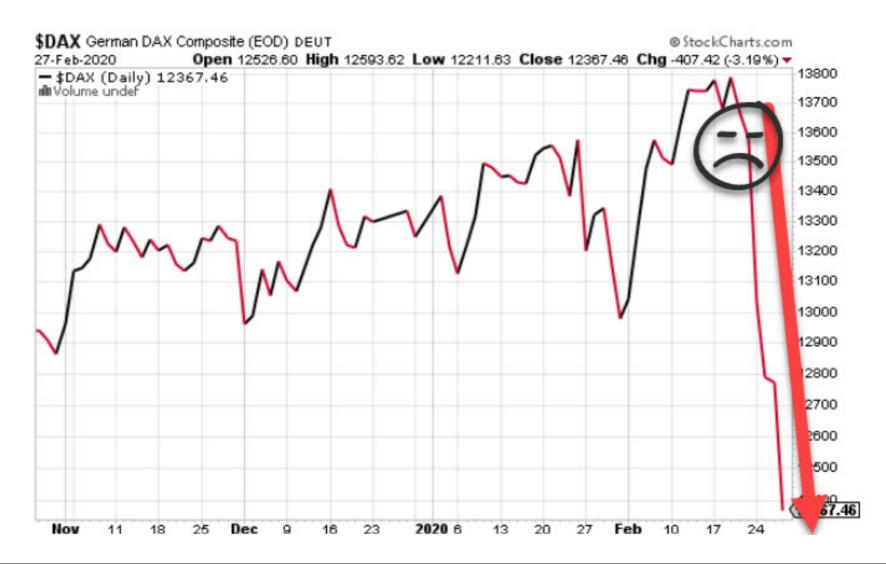

| France           | -0.30% | -4    | -22     |
| Italy            | 1.15%  | +8    | +12     |
| Spain            | 0.33%  | +2    | +2      |
| Netherlands      | -0.48% | -5    | -23     |
| Portugal         | 0.39%  | +3    | +6      |
| Greece           | 1.34%  | +14   | +20     |
| Switzerland      | -0.89% | -3    | -15     |



### 10-Year U.S. Treasury Yield





### **OVX Volatility Index – CBOE Crude Oil Index**





The Macro Show February 28, 2020

### **Russian Trading System**

#### \$RTSI Russian Trading System (RTS) Index (EOD) MOEX. @StockCharts.com 27-Feb-2020 Open 1438.28 High 1443.93 Low 1381.20 Close 1386.20 Chg -75.02 (-5.13%) -- \$RTSI (Daily) 1386.20 mil Volume undef 36.20 28 Nov Dec Feb 10



#### **German DAX Composite**

#### The Macro Show February 28, 2020



DATA SOURCE: STOCKCHARTS

#### HEDGEYE TV

### **KOSPI South Korea Seoul Composite**





### S&P 500 Index Sales Growth & Earnings Growth





### **Our Research Process is <u>REPEATABLE</u>**

The Macro Show

February 28, 2020



DATA SOURCE: BLOOMBERG



#### The Macro Show

February 28, 2020

### What Works In Each Quad?

Updated: 2/24/2020

| Hypothel<br>Long-O<br>Balance<br>ETF Portfol<br>XLK 6.0%<br>XLY 6.0%<br>XLI 6.0%<br>XLI -<br>XLP -<br>XLP -<br>XLP -<br>XLP -<br>XLV -<br>SPHB 6.0%<br>SPHV -<br>SPHB 6.0%<br>MDY 6.0%<br>SPLV -<br>DEF -<br>SPHD -<br>DIA -<br>CWB 9.0%<br>HYG 9.0%<br>SIZD 9.0%                                                                                       | Market         Neutral         lio*         Portfolio**         %         6.0%         %         6.0%