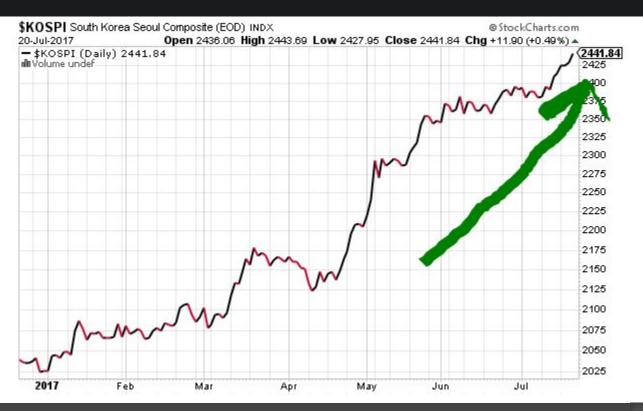

p-end of the range being a lower-high vs. the \$2.80 ish level Copper failed at in FEB at Reflation's Peak.

## MACRO GRIND

#### 10-YEAR GOVERNMENT BOND YIELDS

| COUNTRY          | YIELD  | 1 DAY |       |
|------------------|--------|-------|-------|
| Germany »        | 0.50%  | -2    | l     |
| United Kingdom » | 1.19%  | -1    | 1     |
| France           | 0.74%  | -3    | 1     |
| Italy            | 2.07%  | -3    | 10000 |
| Spain            | 1.42%  | -3    |       |
| Netherlands      | 0.62%  | -2    | V     |
| Portugal         | 2.91%  | -5    |       |
| Greece           | 5.15%  | -3    |       |
| Switzerland      | -0.06% | -2    |       |

July 21, 2017



### COPPER



July 21, 2017



#### FRENCH CAC 40 INDEX



July 21, 2017



#### **SOUTH KOREA SEOUL COMPOSITE**



July 21, 2017



#### **FAKE NEWS?**



July 21, 2017

#### NASDAQ COMPOSITE INDEX



July 21, 2017



#### THE STOCK MARKET IS A LEADING INDICATOR



July 21, 2017



| index security                  | I Published   | 300           | 000            | 300              | Culterit        | A IIII WAR     | a sui wad | v om Avg. | I Purchasi | riennani |       |
|---------------------------------|---------------|---------------|----------------|------------------|-----------------|----------------|-----------|-----------|------------|----------|-------|
| S&P 500                         | SPX           | 7.5%          | 7.3%           | 7.4%             | 7.0%            | -14.6%         | -17.3%    | -23.6%    | SPX        | -6.7%    | -0.92 |
| Russell 2000                    | RTY