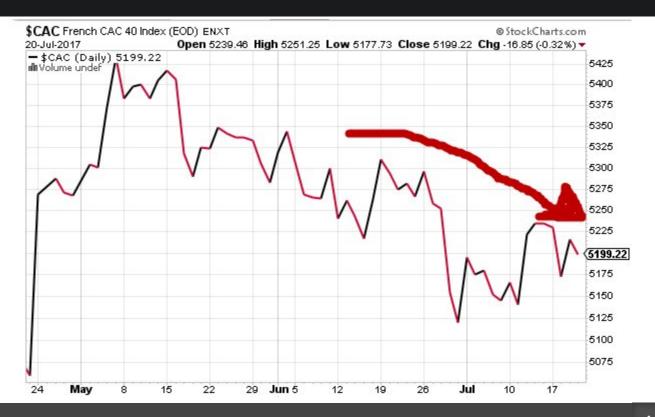

nd of its \$2.63-2.75 risk range this morning with the top-end of the range being a lower-high vs. the \$2.80 ish level Copper failed at in FEB at Reflation's Peak.

## MACRO GRIND

#### 10-YEAR GOVERNMENT BOND YIELDS

| COUNTRY          | YIELD  | 1 DAY |       |
|------------------|--------|-------|-------|
| Germany »        | 0.50%  | -2    | l     |
| United Kingdom » | 1.19%  | -1    | 1     |
| France           | 0.74%  | -3    | 1     |
| Italy            | 2.07%  | -3    | 10000 |
| Spain            | 1.42%  | -3    |       |
| Netherlands      | 0.62%  | -2    | V     |
| Portugal         | 2.91%  | -5    |       |
| Greece           | 5.15%  | -3    |       |
| Switzerland      | -0.06% | -2    |       |

July 21, 2017



### COPPER



July 21, 2017



#### FRENCH CAC 40 INDEX



July 21, 2017



#### **SOUTH KOREA SEOUL COMPOSITE**



July 21, 2017



#### **FAKE NEWS?**



July 21, 2017

#### NASDAQ COMPOSITE INDEX



July 21, 2017



#### THE STOCK MARKET IS A LEADING INDICATOR



July 21, 2017



| index security                  | I Published   | 300           | 000            | 300              | Culterit        | A IIII WAR     | a sui wad | v om Avg. | I Purchasi | riennani |       |
|---------------------------------|---------------|---------------|----------------|------------------|-----------------|----------------|-----------|-----------|------------|----------|-------|
| S&P 500                         | SPX           | 7.5%          | 7.3%           | 7.4%             | 7.0%            | -14.6%         | -17.3%    | -23.6%    | SPX        | -6.7%