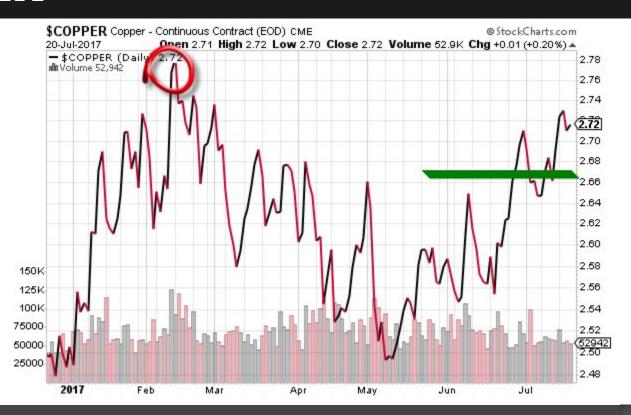

# COPPER

If you're looking for disconfirming evidence of either Reflation's Rollover or #ChinaSlowing, this is the short-term chart for you; Copper +1.0% to the top-end of its \$2.63-2.75 risk range this morning with the top-end of the range being a lower-high vs. the \$2.80 ish level Copper failed at in FEB at Reflation's Peak.

### COPPER

July 21, 2017