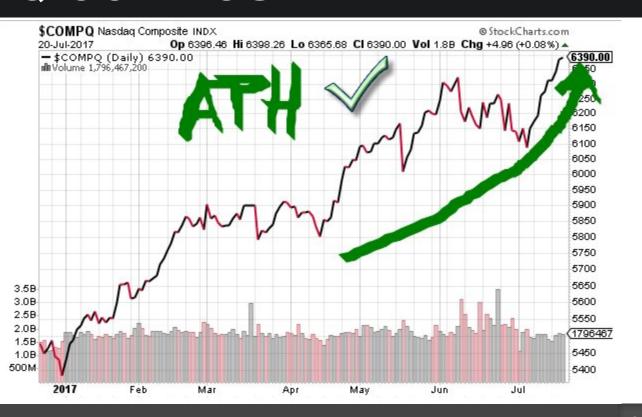

#### NASDAQ COMPOSITE INDEX

July 21, 2017

#### THE STOCK MARKET IS A LEADING INDICATOR

July 21, 2017

| index security                  | I Published   | 300           | 000            | 300              | Culterit        | A IIII WAR     | a sui wad | v om Avg. | I Purchasi | riennani |       |
|---------------------------------|---------------|---------------|----------------|------------------|-----------------|----------------|-----------|-----------|------------|----------|-------|
| S&P 500                         | SPX           | 7.5%          | 7.3%           | 7.4%             | 7.0%            | -14.6%         | -17.3%    | -23.6%    | SPX        | -6.7%    | -0.92 |
| Russell 2000                    | RTY           | 11.1%         | 12.3%          | 13.1%            | 11.2%           | -13.1%         | -18.3%    | -23.9%    | RTY        | 2.5%     | -0.25 |
| Nasdaq 100                      | NDX           | 16.0%         | 13.3%          | 11.8%            | 12.8%           | -12.1%         | 0.4%      | 6.1%      | NDX        | -19.3%   | -1.33 |
| USD Index                       | UUP           | 6.2%          | 6.0%           | 6.3%             | 7.0%            | 7.8%           | 2.3%      | -6.7%     | UUP        | 9.3%     | -0.10 |
| Euro                            | FXE           | 8.1%          | 7.6%           | 7.8%             | 7.0%            | 6.1%           | -4.1%     | -15.1%    | FXE        | -12.4%   | -0.92 |
| Yen                             | FXY           | 6.7%          | 8.0%           | 8.3%             | 7.6%            | -5.4%          | -12.0%    | -21.7%    | FXY        | 16.8%    | 0.72  |
| Pound                           | FXB           | 9.4%          | 7.8%           | 8.5%             | 7.3%            | -4.8%          | -8.1%     | -15.7%    | FXB        | -22.4%   | -0.93 |
| Consumer Discret.               | XLY           | 9.3%          | 9.2%           | 8.8%             | 10,4%           | -7.6%          | -1.7%     | -3.9%     | XLY        | 11.5%    | -0.43 |
| Financials                      | XLF           | 11.8%         | 12.7%          | 14.3%            | 12.1%           | -16.8%         | -18.4%    | -22.4%    | XLF        | 1.2%     | -0.34 |
| Healthcare                      | XLV           | 9.8%          | 8.7%           | 8.7%             | 10.0%           | -9.9%          | -6.4%     | -11.9%    | XLV        | 3.3%     | -0.72 |
| Technology                      | XLK           | 15.7%         | 13.2%          | 11.7%            | 11.8%           | -18.1%         | -6.4%     | -1.8%     | XLK        | -17.8%   | -1.15 |
| Consumer Staples                | XLP           | 8.9%          | 7.7%           | 7.3%             | 8.0%            | -16.3%         | -14.3%    | -16.0%    | XLP        | -8.0%    | -0.95 |
| Utilities                       | XLU           | 8.3%          | 8.0%           | 8.5%             | 8.9%            | -19.0%         | -19.1%    | -26.8%    | XLU        | 8.8%     | -0.06 |
| Energy                          | XLE           | 16.6%         | 15.6%          | 15.0%            | 15.0%           | -12.0%         | -10.0%    | -9.9%     | XLE        | -9.1%    | -0.78 |
| Energy                          | XOP           | 32.4%         | 30.7%          | 28.8%            | 27.8%           | -9.7%          | -6.3%     | -2.1%     | XOP        | -13.8%   | -0.86 |
| Materials                       | XLB           | 11.9%         | 11.4%          | 11.6%            | 11.6%           | -10.5%         | -8.4%     | -11.196   | XLB        | -3.0%    | -0.80 |
| Industrials                     | XLI           | 8.9%          | 9.0%           | 9.7%             | 10.0%           | -11.8%         | -12.7%    | -16.6%    | XLI        | 13.9%    | -0.12 |
| Transports                      | IYT           | 12.5%         | 13.1%          | 13.7%            | 14.0%           | -3.4%          | -7.4%     | -12.1%    | IYT        | 13.3%    | -0.14 |
| Biotech                         | IBB           | 21.1%         | 18.4%          | 17.4%            | 19.4%           | -7.1%          | 3.0%      | -1.9%     | IBB        | -8.1%    | -0.99 |
| Russell 2000 ETF                | IWM           | 11.3%         | 12.4%          | 13.2%            | 11.5%           | -16.7%         | -22.7%    | 3.0%      | IWM        | 3.0%     | -0.27 |
| Russell 2000 Growth             | IWO           | 12.4%         | 13.0%          | 13.2%            | 12.1%           | -8.5%          | -12.9%    | -19.9%    | IWO        | -0.7%    | -0.73 |
| Russell 2000 Value              | IWN           | 12.2%         | 13.0%          | 14.0%            | 10.9%           | -22.8%         | -26.3%    | -30.9%    | IWN        | -9.0%    | -0.80 |
| Facebook                        | FB            | 21.5%         | 18.7%          | 16.2%            | 28.6%           | 12.8%          | 34.2%     | 36.1%     | FB         | 30.8%    | -0.23 |
| Amazon                          | AMZN          | 21.3%         | 18.2%          | 17.0%            | 27.4%           | 3.5%           | 25.4%     | 28.6%     | AMZN       | 27.0%    | -0.20 |
| Apple                           | AAPL          | 20.9%         | 19.3%          | 17.1%            | 23.3%           | 3.0%           | 20.5%     | 27.8%     | AAPL       | 10.5%    | -0.18 |
| Netflix                         | NFLX          | 49.5%         | 37.3%          | 33.8%            | 31.2%           | -19.6%         | -5.7%     | -6.1%     | NFLX       | -37.0%   | -1.03 |
| Google                          | GOOGL         | 21.0%         | 18.6%          | 16.9%            | 24.0%           | 1.8%           | 27.7%     | 35.1%     | GOOGL      | 13.0%    | -0.37 |
| WTI Crude Oil                   | USO           | 27.6%         | 30.8%          | 27.9%            | 27.6%           | -7.0%          | -8.2%     | -3.2%     | USO        | -7.0%    | -0.22 |
| Natural Gas                     | UNG           | 31.4%         | 30.2%          | 29.6%            | 30.6%           | -8.8%          | -9.3%     | -15.2%    | UNG        | -0.6%    | -0.39 |
| Gold                            | GLD           | 9.1%          | 10.1%          | 10.1%            | 9.5%            | -7.3%          | -12.7%    | -20.0%    | GLD        | 4.8%     | -0.47 |
| Silver                          | SLV           | 17.2%         | 16.9%          | 16.3%            | 18.0%           | -2.1%          | -2.4%     | -7.0%     | SLV        | 4.9%     | -0.14 |
| Copper                          | JJC           | 14.0%         | 18.8%          | 19.5%            | 13.1%           | -18.3%         | -28.7%    | -37.2%    | 11C        | -5.0%    | -0.27 |
| Coffee                          | JO            | 30.0%         | 28.0%          | 27.4%            | 28.8%           | 1.5%           | 4.6%      | 4.0%      | JO         | -4.3%    | -0.68 |
| Corn                            | CORN          | 24.2%         | 20.9%          | 18.6%            | 27.1%           | 6.6%           | 14.6%     | 28.8%     | CORN       | 10.7%    | -0.34 |
| Soybeans                        | SOYB          | 21.9%         | 17.2%          | 14.9%            | 21.4%           | 8.9%           | 8.1%      | 6.7%      | SOYB       | -3.4%    | -1.13 |
| Wheat                           | WEAT          | 34.9%         | 29.0%          | 25.3%            | 29.9%           | -11.9%         | -7.2%     | -1.8%     | WEAT       | -14.6%   | -1.58 |
| *implied volatility on at-the-m | -             |               |                |                  |                 |                |           |           |            |          |       |
| "Implied volatility of at-the-m | ioney options | expiring in I | the given dura | tion vs. realize | d volatility ov | er the given a | turation  |           |            |          |       |
|                                 |               |               |                |                  |                 |                |           |           |            |          |       |
|                                 |               |               |                |                  |                 |                |           |           |            |          |       |