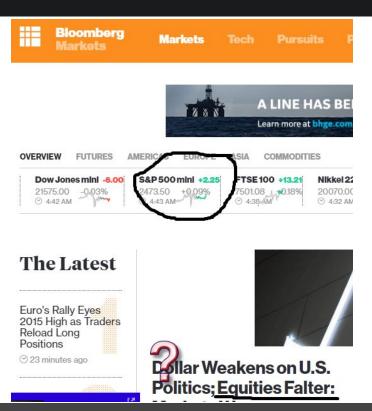

## DRAGHI

We thought Draghi was relatively dovish yesterday (so did the bond market), but the EUR/USD didn't as it punched right back up to the top-end of our \$1.13-1.16 risk range. We've had this one wrong this week but it's not a call on the week, it's a call that in the next 3-6 months Draghi falls on the sword of having the wrong growth and inflation forecasts.

# COPPER

If you're looking for disconfirming evidence of either Reflation's Rollover or #ChinaSlowing, this is the short-term chart for you; Copper +1.0% to the top-end of its \$2.63-2.75 risk range this morning with the top-end of the range being a lower-high vs. the \$2.80 ish level Copper failed at in FEB at Reflation's Peak.