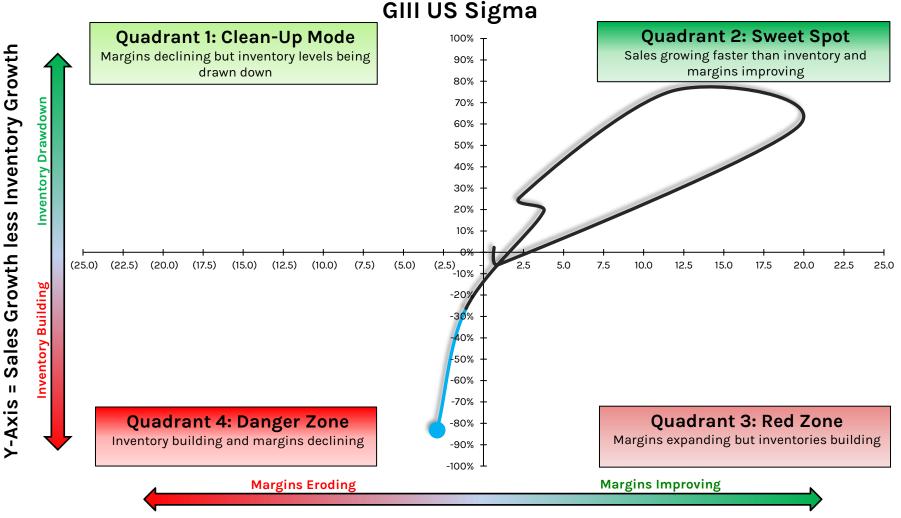

%

# **DLTH: Duluth Holdings**



## **DLTR: Dollar Tree**



## **DOL.CN: Dollarama**

Sales Growth less Inventory Growth

н

Y-Axis

nventory Drawdown

(4.5)

(4.0)

(3.5)





X-Axis = Y/Y Point Change in EBIT Margin %

# **DUFN.SW: Dufry**



# **DXLG: Destination XL Group**



#### HEDGEYE

# ELY/MODG: Callaway Golf



#### **EXPR: Express**



## **FIVE: Five Below**



X-Axis = Y/Y Point Change in EBIT Margin %

#### **FL: Foot Locker**



## FLWS: 1-800-Flowers.com



#### HEDGEYE

## FND: Floor & Decor Holdings



## **FOSL: Fossil Group**



X-Axis = Y/Y Point Change in EBIT Margin %

#### HEDGEYE

# FRCOY/9983-JP: Fast Retailing



### **FTCH: Farfetch**



#### **GCO: Genesco**



X-Axis = Y/Y Point Change in EBIT Margin %

**GES: Guess?** 



# **GIII: G-III Apparel Group**



# **GIL: Gildan Activewear**



#### **GME:** Gamestop



# **GOLF: Acushnet Holdings**



#### HEDGEYE

## **GOOS: Canada Goose Holdings**



### **GPS:** Gap



Data Source: Company Documents

### **HBI: Hanesbrands**



### **HD: Home Depot**



# **HELE: Helen of Troy**

Quadrant 1: Clean-Up Mode

Margins declining but inventory levels being drawn down





## **HIBB: Hibbett**



X-Axis = Y/Y Point Change in EBIT Margin %

# HMRZF/HMB-SS: H&M



# **HOFT: Hooker Furnishings**



X-Axis = Y/Y Point Change in EBIT Margin %

# **HVT: Haverty Furniture**



# **IDEXF/ITX-SA: Inditex**



### **IPAR: Inter Parfums**



X-Axis = Y/Y Point Change in EBIT Margin %

HEDGEYE

# JILL: J.Jill



### **JOAN:** Joann



JOAN-US Sigma

#### **JWN: Nordstrom**



### **KIRK: Kirkland's**



X-Axis