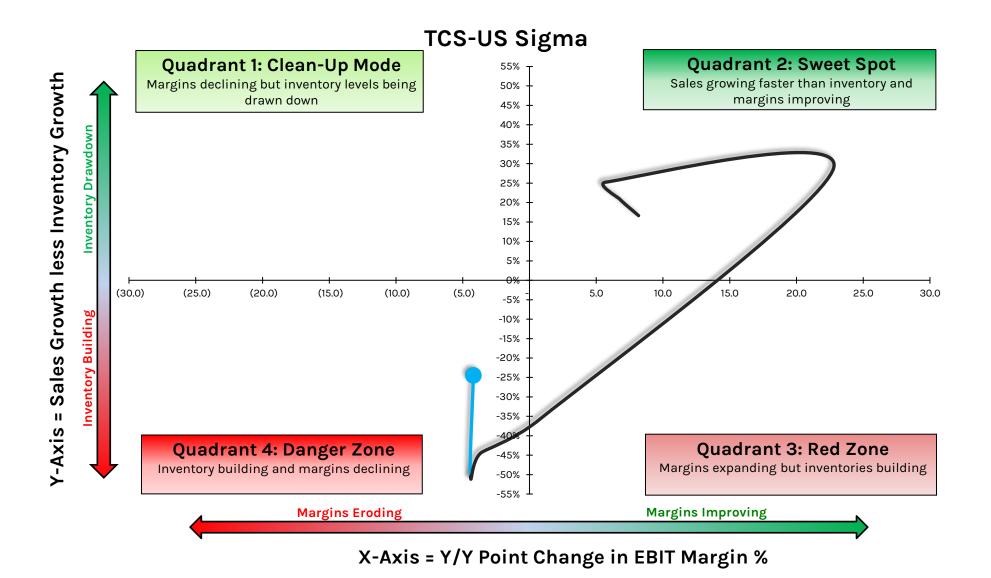

#### HEDGEYE

## **RL: Ralph Lauren**



#### **RMS.PAR: Hermes**



#### **ROST: Ross Stores**



X-Axis = Y/Y Point Change in EBIT Margin %

### **RUSHA: Rush Enterprises**



**RUSHA-US Sigma** 

X-Axis = Y/Y Point Change in EBIT Margin %

### **RVLV: Revolve Group**



HEDGEYE

# **SBH: Sally Beauty Holdings**



### **SCVL: Shoe Carnival**



## **SFIX: Stitch Fix**



#### **SHOO: Steve Madden**



# **SIG: Signet Jewelers**



X-Axis = Y/Y Point Change in EBIT Margin %

12

3

#### **SONO: Sonos**



## **SPWH: Sportsman's Warehouse Holdings**



X-Axis = Y/Y Point Change in EBIT Margin %

#### SWBI: Smith & Wesson Brands



X-Axis = Y/Y Point Change in EBIT Margin %

### SWGAY/UHR.SW: Swatch Group



X-Axis = Y/Y Point Change in EBIT Margin %

### **TCS: The Container Store**



### **TGT: Target**



## **TJX: TJX Companies**



X-Axis = Y/Y Point Change in EBIT Margin %

#### HEDGEYE

# TLYS: Tilly's



#### **TPR: Tapestry**



## **TPX: Tempur Sealy International**



X-Axis = Y/Y Point Change in EBIT Margin %

# **TTSH: Tile Shop Holdings**



X-Axis = Y/Y Point Change in EBIT Margin %

# **TUP: Tupperware Brands Corporation**



#### **UAA: Under Armour**



X-Axis = Y/Y Point Change in EBIT Margin %

## **ULTA: Ulta Beauty**



## **URBN: Urban Outfitters**



# **VNCE: Vince Holding Corporation**



## **VRA: Vera Bradley**



## VSCO: Victoria's Secret & Company



X-Axis = Y/Y Point Change in EBIT Margin %

### **VSTO: Vista Outdoor**



## **VVV: Valvoline**



# W: Wayfair



# **WBA: Walgreens Boots Alliance**



X-Axis = Y/Y Point Change in EBIT Ma