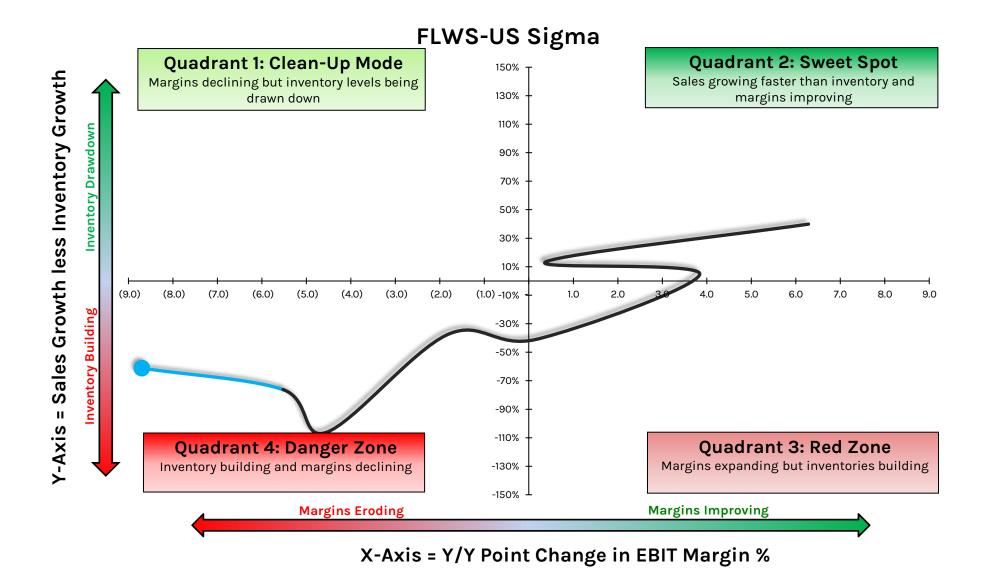

Trends**



#### **CVNA: Carvana**



### **CVS: CVS Health**



HEDGEYE

## **CWH: Camping World Holdings**



# **DBI: Designer Brands**



## **DDS: Dillard's**



## **DG: Dollar General**

Sales Growth less Inventory Growth

н

Y-Axis



# **DKS: Dick's Sporting Goods**



X-Axis = Y/Y Point Change in EBIT Margin %

# **DLTH: Duluth Holdings**



## **DLTR: Dollar Tree**



## **DOL.CN: Dollarama**

Sales Growth less Inventory Growth

н

Y-Axis

nventory Drawdown

(4.5)

(4.0)

(3.5)





X-Axis = Y/Y Point Change in EBIT Margin %

# **DUFN.SW: Dufry**



# **DXLG: Destination XL Group**



#### HEDGEYE

# ELY/MODG: Callaway Golf



#### **EXPR: Express**



## **FIVE: Five Below**



X-Axis = Y/Y Point Change in EBIT Margin %

#### **FL: Foot Locker**



## FLWS: 1-800-Flowers.com



#### HEDGEYE

## FND: Floor & Decor Holdings



## **FOSL: Fossil Group**



X-Axis = Y/Y Point Change in EBIT Margin %

#### HEDGEYE

# FRCOY/9983-JP: Fast Retailing



### **FTCH: Farfetch**



#### **GCO: Genesco**



X-Axis = Y/Y Point Change in EBIT Margin %

**GES: Guess?** 



# **GIII: G-III Apparel Group**



# **GIL: Gildan Activewear**



#### **GME:** Gamestop



# **GOLF: Acushnet Holdings**



#### HEDGEYE

## **GOOS: Canada Goose Holdings**



### **GPS:** Gap



Data Source: Company Documents

### **HBI: Hanesbrands**



### **HD: Home Depot**



# **HELE: Helen of Troy**

Quadrant 1: Clean-Up Mode

Margins declining but inventory levels being drawn down





## **HIBB: Hibbett**



X-Axis = Y/Y Point Change in EBIT Margin %

# HMRZF/HMB-SS: H&M



# **HOFT: Hooker Furnis