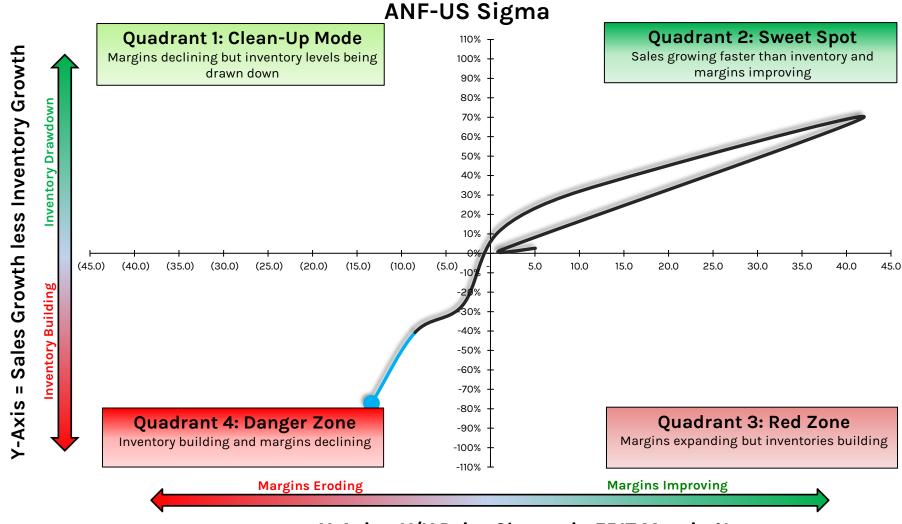

|      | PPRUY                         | Kering                     | \$54,703           |       |                       |

Hedgeye's "Bias" lists represents Hedgeye's outlook on companies currently under Hedgeye's review, or for which timing is not right for greater coverage. Hedgeye may or may not provide further commentary on any or all companies represented on this list and representation of a company on the bench does not forecast whether Hedgeye will or will not issue any additional material on that company

## **Retail Industry SIGMA**



#### **Retail Industry SIGMA**

### **AAP: Advance Auto Parts**



## **ADDYY/ADS.DE:** Adidas



ADS-GR Sigma

## **AEO: American Eagle Outfitters**



X-Axis = Y/Y Point Change in EBIT Margin %

#### HEDGEYE

### **ANF: Abercrombie and Fitch**



## **ANPDY/2020.HK: Anta Sports**



## **ASO: Academy Sports and Outdoors**



X-Axis = Y/Y Point Change in EBIT Margin %

## **ATZ:** Aritzia



#### **AZO:** Autozone



#### HEDGEYE

### **BBBY: Bed Bath & Beyond**



## **BBWI: Bath & Body Works**



X-Axis = Y/Y Point Change in EBIT Margin %

#### **BBY: Best Buy**



X-Axis = Y/Y Point Change in EBIT Margin %

## **BGFV: Big 5 Sporting Goods**



X-Axis = Y/Y Point Change in EBIT Margin %

## **BIG: Big Lots**



HEDGEYE

#### **BKE: Buckle**



### **BNED: Barnes & Noble Education**



### **BOO.LN: Boohoo Group**



## **BOSS.GR: Hugo Boss**



## **BRBY.LN: Burberry Group**



X-Axis = Y/Y Point Change in EBIT Margin %

## **BURL: Burlington Stores**



#### **CAL: Caleres**



## **CHWY: Chewy**



## **CFR.SWX: Richemont**