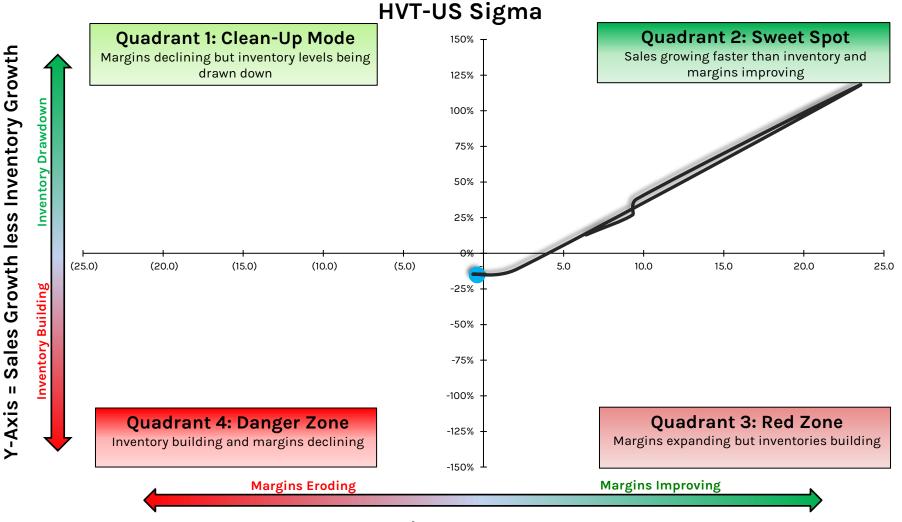

= Y/Y Point Change in EBIT Margin %

#### HEDGEYE

# FRCOY/9983-JP: Fast Retailing



### **FTCH: Farfetch**



#### **GCO: Genesco**



X-Axis = Y/Y Point Change in EBIT Margin %

**GES: Guess?** 



# **GIII: G-III Apparel Group**



# **GIL: Gildan Activewear**



#### **GME:** Gamestop



# **GOLF: Acushnet Holdings**



#### HEDGEYE

## **GOOS: Canada Goose Holdings**



### **GPS:** Gap



Data Source: Company Documents

### **HBI: Hanesbrands**



### **HD: Home Depot**



# **HELE: Helen of Troy**

Quadrant 1: Clean-Up Mode

Margins declining but inventory levels being drawn down





## **HIBB: Hibbett**



X-Axis = Y/Y Point Change in EBIT Margin %

# HMRZF/HMB-SS: H&M



# **HOFT: Hooker Furnishings**



X-Axis = Y/Y Point Change in EBIT Margin %

# **HVT: Haverty Furniture**



# **IDEXF/ITX-SA: Inditex**



### **IPAR: Inter Parfums**



X-Axis = Y/Y Point Change in EBIT Margin %

HEDGEYE

# JILL: J.Jill



### **JOAN:** Joann



JOAN-US Sigma

#### **JWN: Nordstrom**



### **KIRK: Kirkland's**



X-Axis = Y/Y Point Change in EBIT Margin %

#### **KMX: CarMax**



X-Axis = Y/Y Point Change in EBIT Margin %

#### KSS: Kohl's





#### **KTB: Kontoor Brands**



#### LE: Lands' End



## LEG: Leggett & Platt



#### **LESL: Leslie's**



X-Axis = Y/Y Point Change in EBIT Margin %

HEDGEYE

#### LEVI: Levi Strauss & Co



## LL: Lumber Liquidators Holdings



X-Axis = Y/Y Point Change in EBIT Margin %

#### **LOVE: Lovesac**



#### LOW: Lowe's



X-Axis = Y/Y Point Change in EBIT Margin %

## LULU: Lululemon Athletica



LZB: La-Z-Boy



### M: Macy's



## **M