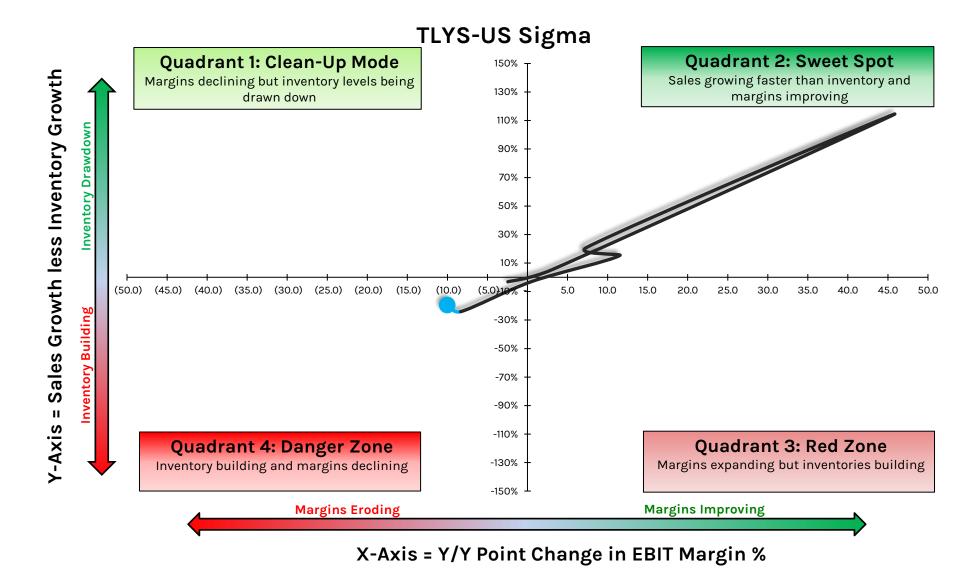

in EBIT Margin %

### **RUSHA: Rush Enterprises**



**RUSHA-US Sigma** 

X-Axis = Y/Y Point Change in EBIT Margin %

### **RVLV: Revolve Group**



HEDGEYE

# **SBH: Sally Beauty Holdings**



### **SCVL: Shoe Carnival**



## **SFIX: Stitch Fix**



#### **SHOO: Steve Madden**



# **SIG: Signet Jewelers**



X-Axis = Y/Y Point Change in EBIT Margin %

12

3

#### **SONO: Sonos**



## **SPWH: Sportsman's Warehouse Holdings**



X-Axis = Y/Y Point Change in EBIT Margin %

#### SWBI: Smith & Wesson Brands



X-Axis = Y/Y Point Change in EBIT Margin %

### SWGAY/UHR.SW: Swatch Group



X-Axis = Y/Y Point Change in EBIT Margin %

### **TCS: The Container Store**



### **TGT: Target**



## **TJX: TJX Companies**



X-Axis = Y/Y Point Change in EBIT Margin %

#### HEDGEYE

# TLYS: Tilly's



#### **TPR: Tapestry**



## **TPX: Tempur Sealy International**



X-Axis = Y/Y Point Change in EBIT Margin %

# **TTSH: Tile Shop Holdings**



X-Axis = Y/Y Point Change in EBIT Margin %

# **TUP: Tupperware Brands Corporation**



#### **UAA: Under Armour**



X-Axis = Y/Y Point Change in EBIT Margin %

## **ULTA: Ulta Beauty**



## **URBN: Urban Outfitters**



# **VNCE: Vince Holding Corporation**



## **VRA: Vera Bradley**



## VSCO: Victoria's Secret & Company



X-Axis = Y/Y Point Change in EBIT Margin %

### **VSTO: Vista Outdoor**



## **VVV: Valvoline**



# W: Wayfair



# **WBA: Walgreens Boots Alliance**



X-Axis = Y/Y Point Change in EBIT Margin %

## **WMT: Walmart**



X-Axis = Y/Y Point Change in EBIT Margin %

# **WOOF:** Petco Health and Wellness Company



# WSM