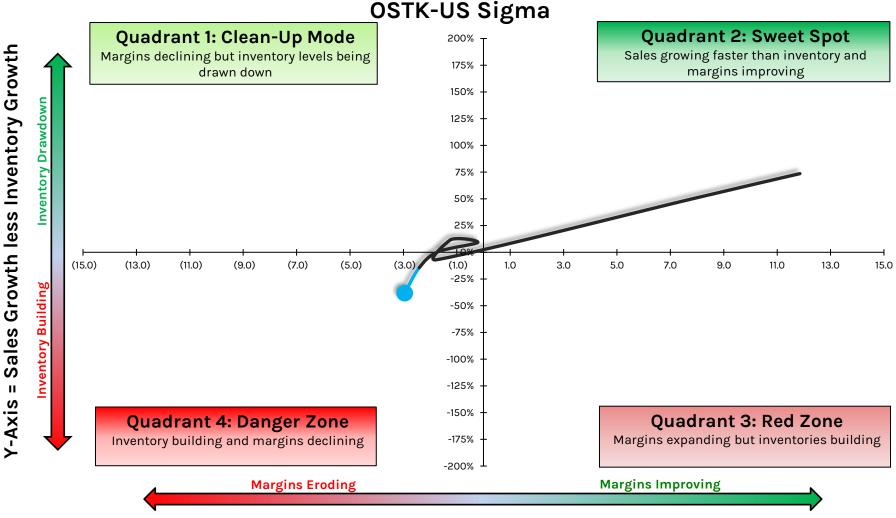

ZUMZ: Zumiez**



# Companies Who Reported In 3Q



© Hedgeye Risk Management LLC.

## **AMZN: Amazon**



# **ABG: Asbury Automotive Group**



X-Axis = Y/Y Point Change in EBIT Margin %

## **AN:** Autonation



## **BOOT: Boot Barn**



BOOT-US Sigma

#### **CRI: Carter's**



# **COLM: Columbia Sportswear**



X-Axis = Y/Y Point Change in EBIT Margin %

## **DECK: Decker's Outdoor**



X-Axis = Y/Y Point Change in EBIT Margin %

# **ETD: Ethan Allen Interiors**





# **GPI: Group 1 Automotive**



## HZO: MarineMax



X-Axis = Y/Y Point Change in EBIT Margin %

# **KER.PAR: Kering**



# LAD: Lithia Motors



X-Axis = Y/Y Point Change in EBIT Margin %

HEDGEYE

# LKQ: LKQ



## **MNRO: Monro**



# **MUSA: Murphy USA**



# **ORLY: O'Reilly Automotive**



## **OSTK: Overstock.com**



# **POOL: Pool Corporation**



## **PUM.GR: Puma**



X-Axis = Y/Y Point Change in EBIT Margin %

# **SAH: Sonic Automotive**



# **SHW: Sherwin-Williams Company**



## SKX: Skechers U.S.A.



X-Axis = Y/Y Point Change in EBIT Margin %

# **SNBR: Sleep Number**



## SWK: Stanley Black & Decker



X-Axis = Y/Y Point Change in EBIT Margin %

Sales Growth less Inventory Growth

н

Y-Axis

# **TSCO: Tractor Supply Company**



X-Axis = Y/Y Point Change in EBIT Margin %

# **VFC: V.F. Corporation**



X-Axis = Y/Y Point Change in EBIT Margin %

HEDGEYE

# For more information, please contact support@hedgeye.com