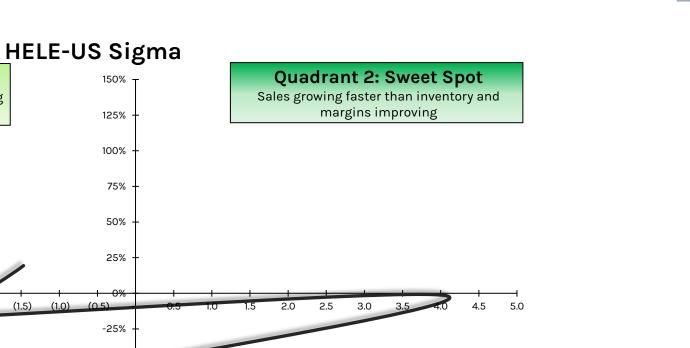

# **HELE: Helen of Troy**

Quadrant 1: Clean-Up Mode

Margins declining but inventory levels being drawn down