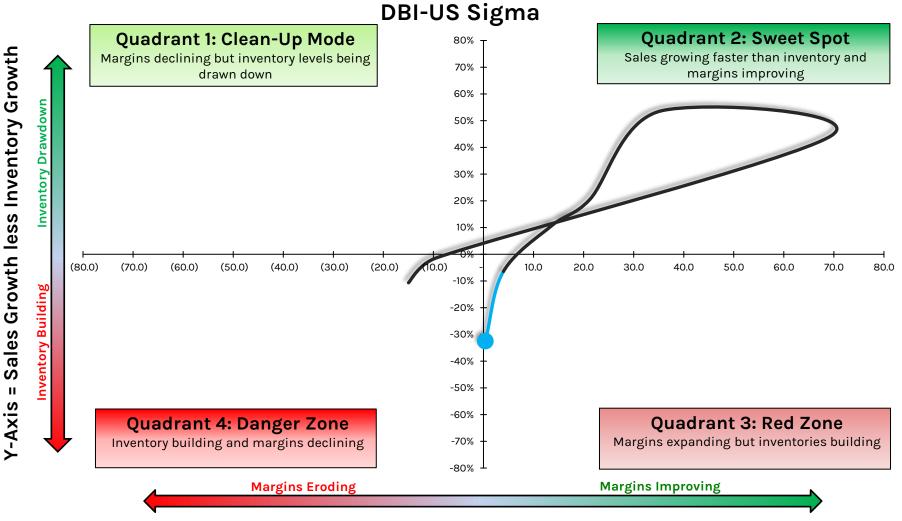

### **BNED: Barnes & Noble Education**



### **BOO.LN: Boohoo Group**



## **BOSS.GR: Hugo Boss**



## **BRBY.LN: Burberry Group**



X-Axis = Y/Y Point Change in EBIT Margin %

## **BURL: Burlington Stores**



#### **CAL: Caleres**



## **CHWY: Chewy**



## **CFR.SWX: Richemont**



X-Axis = Y/Y Point Change in EBIT Margin %

### **CONN: Conn's**



#### HEDGEYE

## **CPRI: Capri Holdings**



### **CPRT: Copart**



\_CPRT-US Sigma

### **CRMT: America's Car-Mart**



#### **CROX: Crocs**



#### X-Axis = Y/Y Point Change in EBIT Margin %

## **CTC.A.CN: Canadian Tire Corporation**



X-Axis = Y/Y Point Change in EBIT Margin %

## **CTRN: Citi Trends**



#### **CVNA: Carvana**



### **CVS: CVS Health**



HEDGEYE

## **CWH: Camping World Holdings**



# **DBI: Designer Brands**



## **DDS: Dillard's**



## **DG: Dollar General**

Sales Growth less Inventory Growth

н

Y-Axis



# **DKS: Dick's Sporting Goods**



X-Axis = Y/Y Point Change in EBIT Margin %

# **DLTH: Duluth Holdings**



## **DLTR: Dollar Tree**



## **DOL.CN: Dollarama**

Sales Growth less Inventory Growth

н

Y-Axis

nventory Drawdown

(4.5)

(4.0)

(3.5)





X-Axis = Y/Y Point Change in EBIT Margin %

# **DUFN.SW: Dufry**



# **DXLG: Destination XL Group**



#### HEDGEYE

# ELY/MODG: Callaway Golf



#### **EXPR: Express**



## **FIVE: Five Below**



X-Axis = Y/Y Point Change in EBIT Margin %

#### **FL: Foot Locker**



## FLWS: 1-800-Flowers.com



#### HEDGEYE

## FND: Floor & Decor Holdings



## **FOSL: Fossil Group**



X-Axis = Y/Y Point Change in EBIT Margin %

#### HEDGEYE

# FR