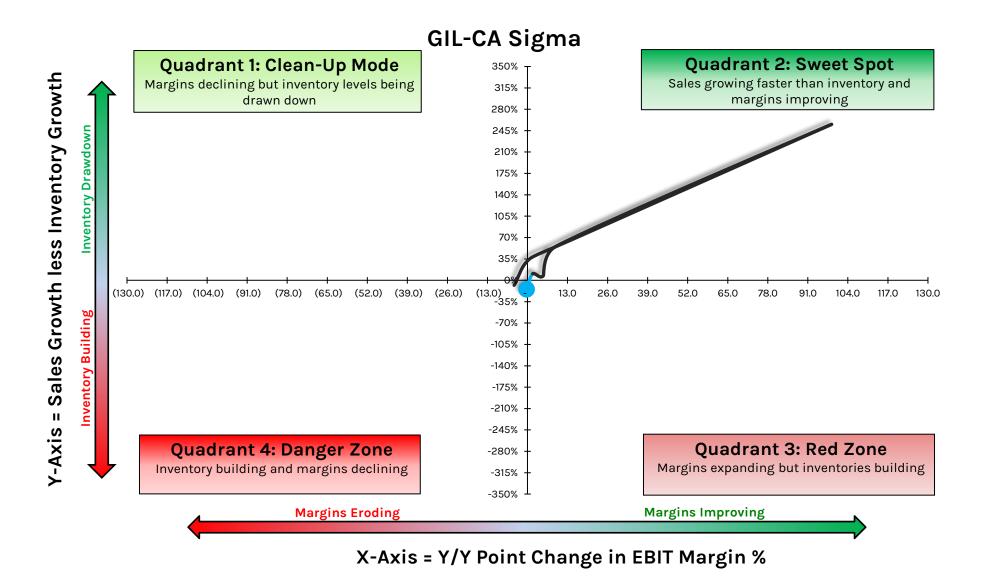

## **DLTR: Dollar Tree**



## **DOL.CN: Dollarama**

Sales Growth less Inventory Growth

н

Y-Axis

nventory Drawdown

(4.5)

(4.0)

(3.5)





X-Axis = Y/Y Point Change in EBIT Margin %

# **DUFN.SW: Dufry**



# **DXLG: Destination XL Group**



#### HEDGEYE

# ELY/MODG: Callaway Golf



#### **EXPR: Express**



## **FIVE: Five Below**



X-Axis = Y/Y Point Change in EBIT Margin %

#### **FL: Foot Locker**



## FLWS: 1-800-Flowers.com



#### HEDGEYE

## FND: Floor & Decor Holdings



## **FOSL: Fossil Group**



X-Axis = Y/Y Point Change in EBIT Margin %

#### HEDGEYE

# FRCOY/9983-JP: Fast Retailing



### **FTCH: Farfetch**



#### **GCO: Genesco**



X-Axis = Y/Y Point Change in EBIT Margin %

**GES: Guess?** 



# **GIII: G-III Apparel Group**



# **GIL: Gildan Activewear**



#### **GME:** Gamestop



# **GOLF: Acushnet Holdings**



#### HEDGEYE

## **GOOS: Canada Goose Holdings**



### **GPS:** Gap



Data Source: Company Documents

### **HBI: Hanesbrands**



### **HD: Home Depot**



# **HELE: Helen of Troy**

Quadrant 1: Clean-Up Mode

Margins declining but inventory levels being drawn down





## **HIBB: Hibbett**



X-Axis = Y/Y Point Change in EBIT Margin %

# HMRZF/HMB-SS: H&M



# **HOFT: Hooker Furnishings**



X-Axis = Y/Y Point Change in EBIT Margin %

# **HVT: Haverty Furniture**



# **IDEXF/ITX-SA: Inditex**



### **IPAR: Inter Parfums**



X-Axis = Y/Y Point Change in EBIT Margin %

HEDGEYE

# JILL: J.Jill



### **JOAN:** Joann



JOAN-US Sigma

#### **JWN: Nordstrom**



### **KIRK: Kirkland's**



X-Axis = Y/Y Point Change in EBIT Margi