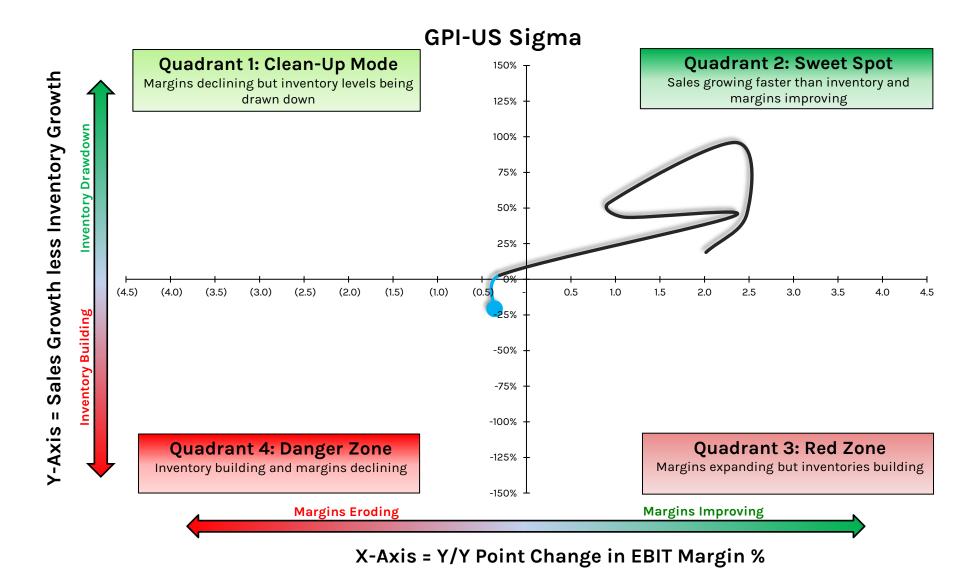

Axis = Y/Y Point Change in EBIT Margin %

# **WOOF:** Petco Health and Wellness Company



# WSM: Williams-Sonoma



# WWW: Wolverine World Wide



X-Axis = Y/Y Point Change in EBIT Margin %

# YETI: Yeti Holdings



X-Axis = Y/Y Point Change in EBIT Margin %

# ZAL.GR/ZALF.EU: Zalando



# **ZUMZ: Zumiez**



# Companies Who Reported In 3Q



© Hedgeye Risk Management LLC.

## **AMZN: Amazon**



# **ABG: Asbury Automotive Group**



X-Axis = Y/Y Point Change in EBIT Margin %

## **AN:** Autonation



## **BOOT: Boot Barn**



BOOT-US Sigma

#### **CRI: Carter's**



# **COLM: Columbia Sportswear**



X-Axis = Y/Y Point Change in EBIT Margin %

## **DECK: Decker's Outdoor**



X-Axis = Y/Y Point Change in EBIT Margin %

# **ETD: Ethan Allen Interiors**





# **GPI: Group 1 Automotive**



## HZO: MarineMax



X-Axis = Y/Y Point Change in EBIT Margin %

# **KER.PAR: Kering**



# LAD: Lithia Motors



X-Axis = Y/Y Point Change in EBIT Margin %

HEDGEYE

# LKQ: LKQ



## **MNRO: Monro**



# **MUSA: Murphy USA**



# **ORLY: O'Reilly Automotive**



## **OSTK: Overstock.com**



# **POOL: Pool Corporation**



## **PUM.GR: Puma**



X-Axis = Y/Y Point Change in EBIT Margin %

# **SAH: Sonic Automotive**



# **SHW: Sherwin-Williams Company**



## SKX: Skechers U.S.A.



X-Axis = Y/Y Point Change in EBIT Margin %

# **SNBR: Sleep Number**



## SWK: Stanley Black & Decker



X-Axis = Y/Y Point Change in EBIT Margin %

Sales Growth less Inventory Growth

н

Y-Axis

# **TSCO: Tractor Supply Company**



X-Axis = Y/Y Point Change in EBIT Margin %

# **VFC: V.F. Corporation**