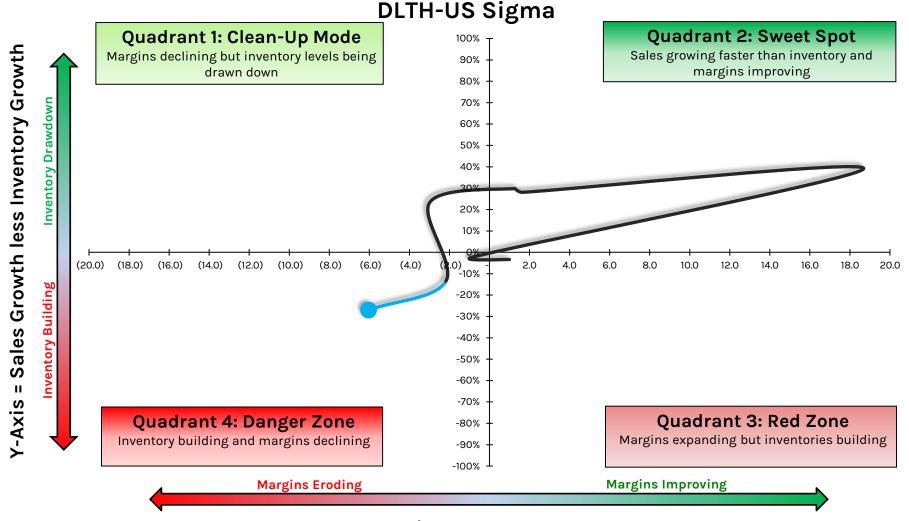

#### **CAL: Caleres**



## **CHWY: Chewy**



## **CFR.SWX: Richemont**



X-Axis = Y/Y Point Change in EBIT Margin %

### **CONN: Conn's**



#### HEDGEYE

## **CPRI: Capri Holdings**



### **CPRT: Copart**



\_CPRT-US Sigma

### **CRMT: America's Car-Mart**



#### **CROX: Crocs**



#### X-Axis = Y/Y Point Change in EBIT Margin %

## **CTC.A.CN: Canadian Tire Corporation**



X-Axis = Y/Y Point Change in EBIT Margin %

## **CTRN: Citi Trends**



#### **CVNA: Carvana**



### **CVS: CVS Health**



HEDGEYE

## **CWH: Camping World Holdings**



# **DBI: Designer Brands**



## **DDS: Dillard's**



## **DG: Dollar General**

Sales Growth less Inventory Growth

н

Y-Axis



# **DKS: Dick's Sporting Goods**



X-Axis = Y/Y Point Change in EBIT Margin %

# **DLTH: Duluth Holdings**



## **DLTR: Dollar Tree**



## **DOL.CN: Dollarama**

Sales Growth less Inventory Growth

н

Y-Axis

nventory Drawdown

(4.5)

(4.0)

(3.5)





X-Axis = Y/Y Point Change in EBIT Margin %

# **DUFN.SW: Dufry**



# **DXLG: Destination XL Group**



#### HEDGEYE

# ELY/MODG: Callaway Golf



#### **EXPR: Express**



## **FIVE: Five Below**



X-Axis = Y/Y Point Change in EBIT Margin %

#### **FL: Foot Locker**



## FLWS: 1-800-Flowers.com



#### HEDGEYE

## FND: Floor & Decor Holdings



## **FOSL: Fossil Group**



X-Axis = Y/Y Point Change in EBIT Margin %

#### HEDGEYE

# FRCOY/9983-JP: Fast Retailing



### **FTCH: Farfetch**



#### **GCO: Genesco**



X-Axis = Y/Y Point Change in EBIT Margin %

**GES: Guess?** 



# **GIII: G-III Apparel Group**



# **GIL: Gildan Activewear**