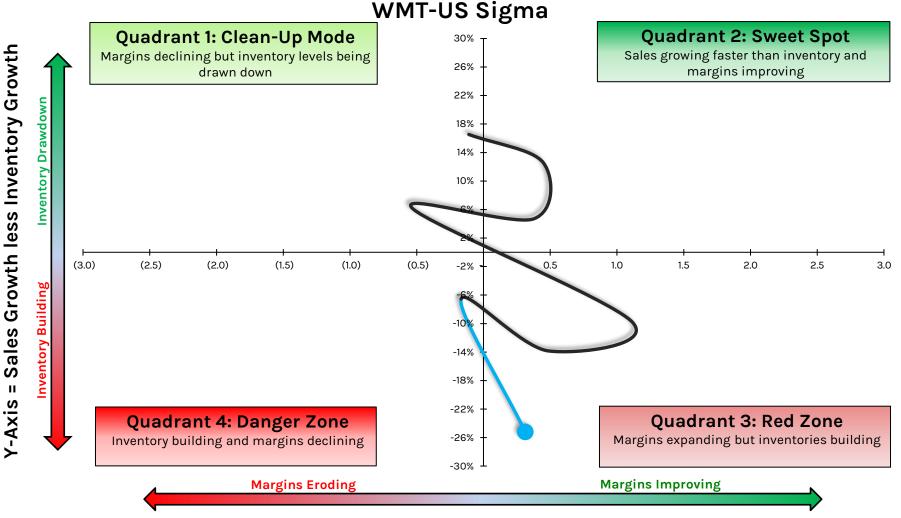

*TJX: TJX Companies**



X-Axis = Y/Y Point Change in EBIT Margin %

#### HEDGEYE

# TLYS: Tilly's



#### **TPR: Tapestry**



## **TPX: Tempur Sealy International**



X-Axis = Y/Y Point Change in EBIT Margin %

# **TTSH: Tile Shop Holdings**



X-Axis = Y/Y Point Change in EBIT Margin %

# **TUP: Tupperware Brands Corporation**



#### **UAA: Under Armour**



X-Axis = Y/Y Point Change in EBIT Margin %

## **ULTA: Ulta Beauty**



## **URBN: Urban Outfitters**



# **VNCE: Vince Holding Corporation**



## **VRA: Vera Bradley**



## VSCO: Victoria's Secret & Company



X-Axis = Y/Y Point Change in EBIT Margin %

### **VSTO: Vista Outdoor**



## **VVV: Valvoline**



# W: Wayfair



# **WBA: Walgreens Boots Alliance**



X-Axis = Y/Y Point Change in EBIT Margin %

## **WMT: Walmart**



X-Axis = Y/Y Point Change in EBIT Margin %

# **WOOF:** Petco Health and Wellness Company



# WSM: Williams-Sonoma



# WWW: Wolverine World Wide



X-Axis = Y/Y Point Change in EBIT Margin %

# YETI: Yeti Holdings



X-Axis = Y/Y Point Change in EBIT Margin %

# ZAL.GR/ZALF.EU: Zalando



# **ZUMZ: Zumiez**



# Companies Who Reported In 3Q



© Hedgeye Risk Management LLC.

## **AMZN: Amazon**



# **ABG: Asbury Automotive Group**



X-Axis = Y/Y Point Change in EBIT Margin %

## **AN:** Autonation



## **BOOT: Boot Barn**



BOOT-US Sigma

#### **CRI: Carter's**



# **COLM: Columbia Sportswear**



X-Axis = Y/Y Point Change in EBIT Margin %

## **DECK: Decker's Outdoor**



X-Axis = Y/Y Point Change in EBIT Margin %

# **ETD: Ethan Allen Interiors**





# **GPI: Group 1 Automotive