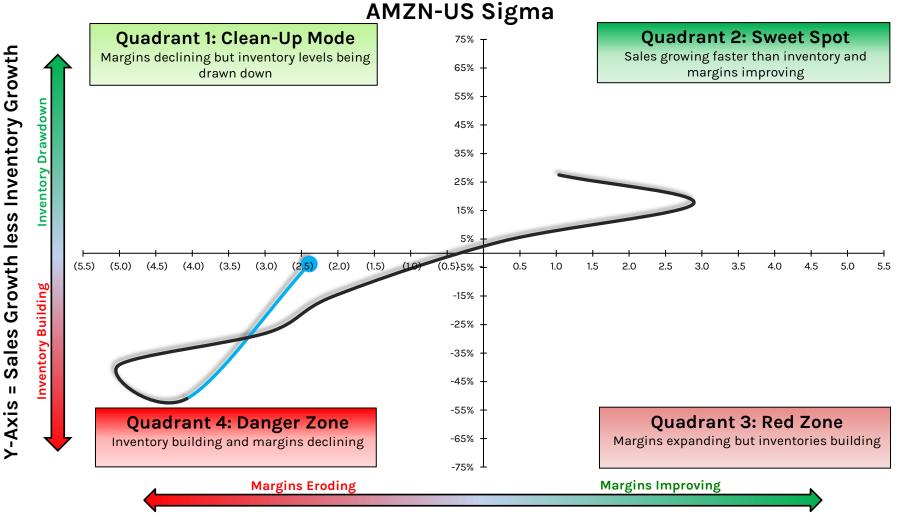

gin %

## **ULTA: Ulta Beauty**



## **URBN: Urban Outfitters**



# **VNCE: Vince Holding Corporation**



## **VRA: Vera Bradley**



## VSCO: Victoria's Secret & Company



X-Axis = Y/Y Point Change in EBIT Margin %

### **VSTO: Vista Outdoor**



## **VVV: Valvoline**



# W: Wayfair



# **WBA: Walgreens Boots Alliance**



X-Axis = Y/Y Point Change in EBIT Margin %

## **WMT: Walmart**



X-Axis = Y/Y Point Change in EBIT Margin %

# **WOOF:** Petco Health and Wellness Company



# WSM: Williams-Sonoma



# WWW: Wolverine World Wide



X-Axis = Y/Y Point Change in EBIT Margin %

# YETI: Yeti Holdings



X-Axis = Y/Y Point Change in EBIT Margin %

# ZAL.GR/ZALF.EU: Zalando



# **ZUMZ: Zumiez**



# Companies Who Reported In 3Q



© Hedgeye Risk Management LLC.

## **AMZN: Amazon**



# **ABG: Asbury Automotive Group**



X-Axis = Y/Y Point Change in EBIT Margin %

## **AN:** Autonation



## **BOOT: Boot Barn**



BOOT-US Sigma

#### **CRI: Carter's**



# **COLM: Columbia Sportswear**



X-Axis = Y/Y Point Change in EBIT Margin %

## **DECK: Decker's Outdoor**



X-Axis = Y/Y Point Change in EBIT Margin %

# **ETD: Ethan Allen Interiors**





# **GPI: Group 1 Automotive**



## HZO: MarineMax



X-Axis = Y/Y Point Change in EBIT Margin %

# **KER.PAR: Kering**



# LAD: Lithia Motors



X-Axis = Y/Y Point Change in EBIT Margin %

HEDGEYE

# LKQ: LKQ



## **MNRO: Monro**



# **MUSA: Murphy USA**



# **ORLY: O'Reilly Automotive**



## **OSTK: Overstock.com**



# **POOL: Pool Corporation**



## **PUM.GR: Puma**



X-Axis = Y/Y Point Change in EBIT Margin %

# **