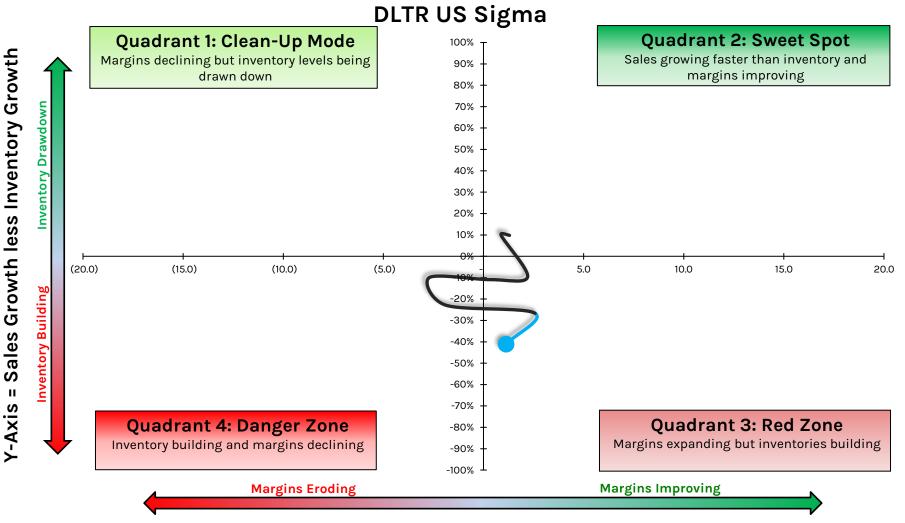

## **CHWY: Chewy**



## **CFR.SWX: Richemont**



X-Axis = Y/Y Point Change in EBIT Margin %

### **CONN: Conn's**



#### HEDGEYE

## **CPRI: Capri Holdings**



### **CPRT: Copart**



\_CPRT-US Sigma

### **CRMT: America's Car-Mart**



#### **CROX: Crocs**



#### X-Axis = Y/Y Point Change in EBIT Margin %

## **CTC.A.CN: Canadian Tire Corporation**



X-Axis = Y/Y Point Change in EBIT Margin %

## **CTRN: Citi Trends**



#### **CVNA: Carvana**



### **CVS: CVS Health**



HEDGEYE

## **CWH: Camping World Holdings**



# **DBI: Designer Brands**



## **DDS: Dillard's**



## **DG: Dollar General**

Sales Growth less Inventory Growth

н

Y-Axis



# **DKS: Dick's Sporting Goods**



X-Axis = Y/Y Point Change in EBIT Margin %

# **DLTH: Duluth Holdings**



## **DLTR: Dollar Tree**



## **DOL.CN: Dollarama**

Sales Growth less Inventory Growth

н

Y-Axis

nventory Drawdown

(4.5)

(4.0)

(3.5)





X-Axis = Y/Y Point Change in EBIT Margin %

# **DUFN.SW: Dufry**



# **DXLG: Destination XL Group**



#### HEDGEYE

# ELY/MODG: Callaway Golf



#### **EXPR: Express**



## **FIVE: Five Below**



X-Axis = Y/Y Point Change in EBIT Margin %

#### **FL: Foot Locker**



## FLWS: 1-800-Flowers.com



#### HEDGEYE

## FND: Floor & Decor Holdings



## **FOSL: Fossil Group**



X-Axis = Y/Y Point Change in EBIT Margin %

#### HEDGEYE

# FRCOY/9983-JP: Fast Retailing



### **FTCH: Farfetch**



#### **GCO: Genesco**



X-Axis = Y/Y Point Change in EBIT Margin %

**GES: Guess?** 



# **GIII: G-III Apparel Group**



# **GIL: Gildan Activewear**



#### **GME:** Gamestop



#