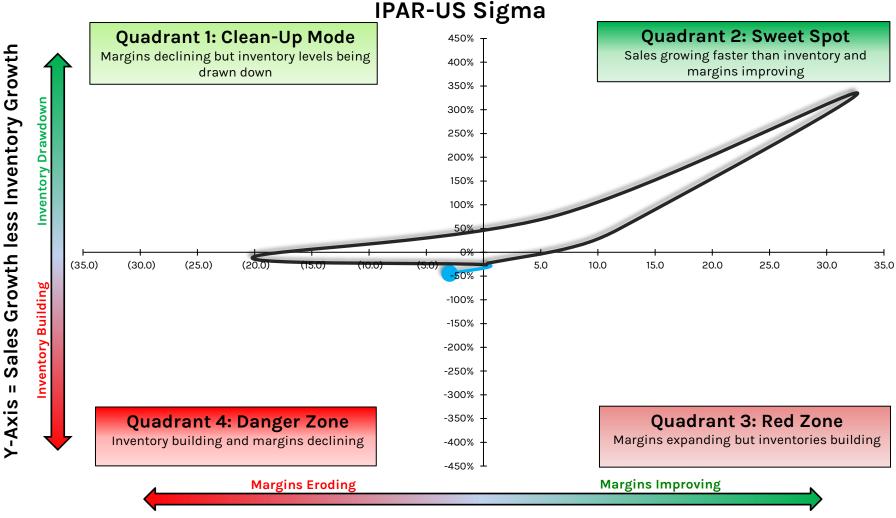

### **IPAR: Inter Parfums**

X-Axis = Y/Y Point Change in EBIT Margin %

HEDGEYE