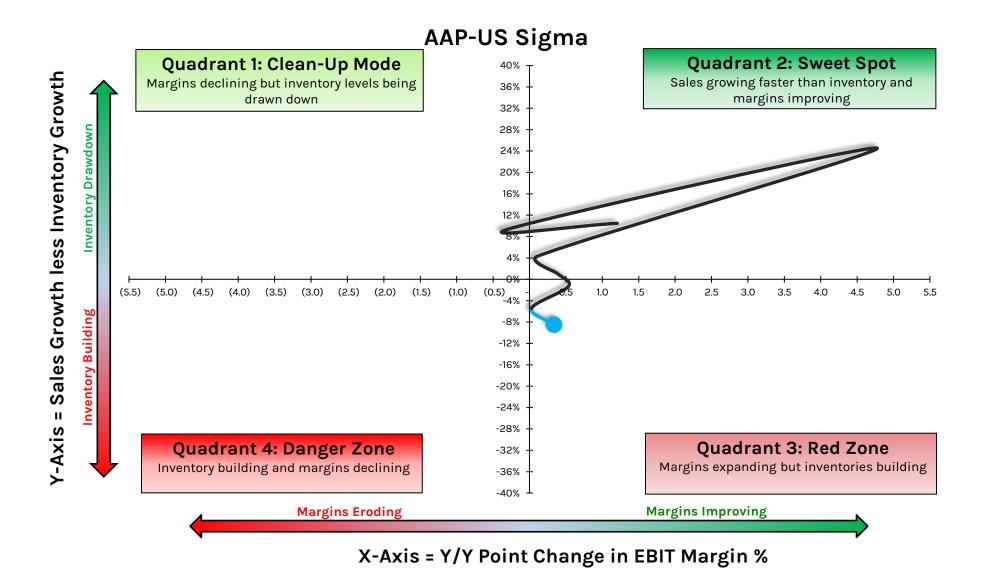

| Puma                       | \$6,427            |       |                       |
|                              |                              |             |                     |      | PPRUY                         | Kering                     | \$54,703           |       |                       |

Hedgeye's "Bias" lists represents Hedgeye's outlook on companies currently under Hedgeye's review, or for which timing is not right for greater coverage. Hedgeye may or may not provide further commentary on any or all companies represented on this list and representation of a company on the bench does not forecast whether Hedgeye will or will not issue any additional material on that company

## **Retail Industry SIGMA**



#### **Retail Industry SIGMA**

### **AAP: Advance Auto Parts**



## **ADDYY/ADS.DE:** Adidas



ADS-GR Sigma

## **AEO: American Eagle Outfitters**



X-Axis = Y/Y Point Change in EBIT Margin %

#### HEDGEYE

### **ANF: Abercrombie and Fitch**



## **ANPDY/2020.HK: Anta Sports**



## **ASO: Academy Sports and Outdoors**



X-Axis = Y/Y Point Change in EBIT Margin %

## **ATZ:** Aritzia



#### **AZO:** Autozone



#### HEDGEYE

### **BBBY: Bed Bath & Beyond**



## **BBWI: Bath & Body Works**



X-Axis = Y/Y Point Change in EBIT Margin %

#### **BBY: Best Buy**



X-Axis = Y/Y Point Change in EBIT Margin %

## **BGFV: Big 5 Sporting Goods**



X-Axis = Y/Y Point Change in EBIT Margin %

## **BIG: Big Lots**



HEDGEYE

#### **BKE: Buckle**



### **BNED: Barnes & Noble Education**



### **BOO.LN: Boohoo Group**



## **BOSS.GR: Hugo Boss**



## **