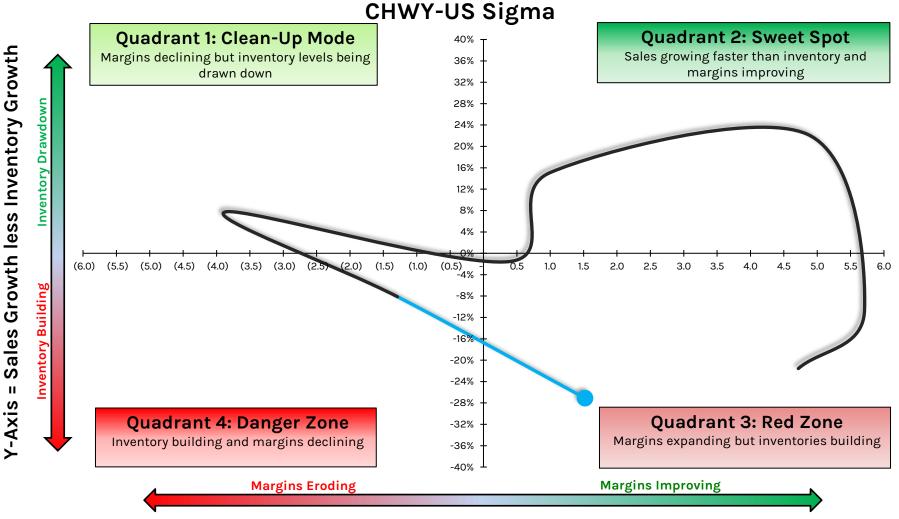

ANF: Abercrombie and Fitch**



## **ANPDY/2020.HK: Anta Sports**



## **ASO: Academy Sports and Outdoors**



X-Axis = Y/Y Point Change in EBIT Margin %

## **ATZ:** Aritzia



#### **AZO:** Autozone



#### HEDGEYE

### **BBBY: Bed Bath & Beyond**



## **BBWI: Bath & Body Works**



X-Axis = Y/Y Point Change in EBIT Margin %

#### **BBY: Best Buy**



X-Axis = Y/Y Point Change in EBIT Margin %

## **BGFV: Big 5 Sporting Goods**



X-Axis = Y/Y Point Change in EBIT Margin %

## **BIG: Big Lots**



HEDGEYE

#### **BKE: Buckle**



### **BNED: Barnes & Noble Education**



### **BOO.LN: Boohoo Group**



## **BOSS.GR: Hugo Boss**



## **BRBY.LN: Burberry Group**



X-Axis = Y/Y Point Change in EBIT Margin %

## **BURL: Burlington Stores**



#### **CAL: Caleres**



## **CHWY: Chewy**



## **CFR.SWX: Richemont**



X-Axis = Y/Y Point Change in EBIT Margin %

### **CONN: Conn's**



#### HEDGEYE

## **CPRI: Capri Holdings**



### **CPRT: Copart**



\_CPRT-US Sigma

### **CRMT: America's Car-Mart**



#### **CROX: Crocs**



#### X-Axis = Y/Y Point Change in EBIT Margin %

## **CTC.A.CN: Canadian Tire Corporation**



X-Axis = Y/Y Point Change in EBIT Margin %

## **CTRN: Citi Trends**



#### **CVNA: Carvana**



### **CVS: CVS Health**



HEDGEYE

## **CWH: Camping World Holdings**



# **DBI: Designer Brands**



## **DDS: Dillard's**



## **DG: Dollar General**

Sales Growth less Inventory Growth

н

Y-Axis



# **DKS: Dick's Sporting Goods**



X-Axis = Y/Y Point Change in EBIT Margin %

# **DLTH: Duluth Holdings**



## **DLTR: Dollar Tree**



## **DOL.CN: Dolla