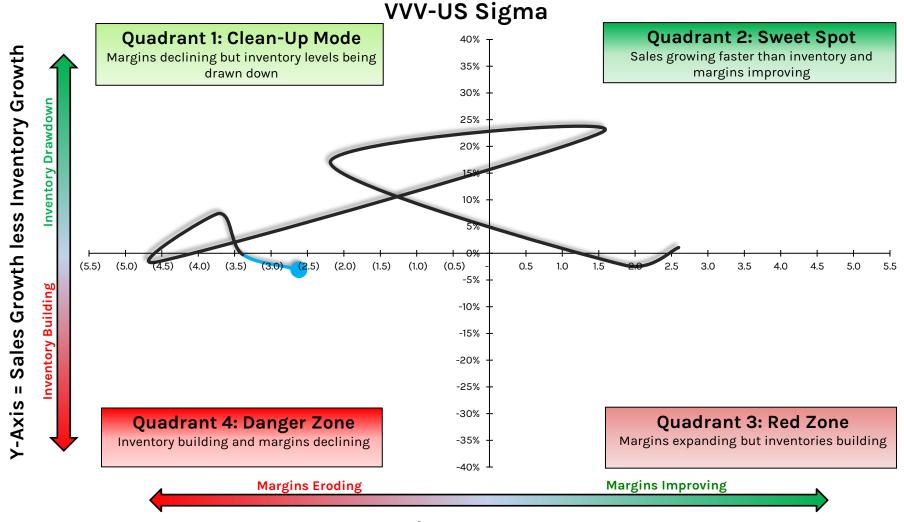

watch Group



X-Axis = Y/Y Point Change in EBIT Margin %

### **TCS: The Container Store**



### **TGT: Target**



## **TJX: TJX Companies**



X-Axis = Y/Y Point Change in EBIT Margin %

#### HEDGEYE

# TLYS: Tilly's



#### **TPR: Tapestry**



## **TPX: Tempur Sealy International**



X-Axis = Y/Y Point Change in EBIT Margin %

# **TTSH: Tile Shop Holdings**



X-Axis = Y/Y Point Change in EBIT Margin %

# **TUP: Tupperware Brands Corporation**



#### **UAA: Under Armour**



X-Axis = Y/Y Point Change in EBIT Margin %

## **ULTA: Ulta Beauty**



## **URBN: Urban Outfitters**



# **VNCE: Vince Holding Corporation**



## **VRA: Vera Bradley**



## VSCO: Victoria's Secret & Company



X-Axis = Y/Y Point Change in EBIT Margin %

### **VSTO: Vista Outdoor**



## **VVV: Valvoline**



# W: Wayfair



# **WBA: Walgreens Boots Alliance**



X-Axis = Y/Y Point Change in EBIT Margin %

## **WMT: Walmart**



X-Axis = Y/Y Point Change in EBIT Margin %

# **WOOF:** Petco Health and Wellness Company



# WSM: Williams-Sonoma



# WWW: Wolverine World Wide



X-Axis = Y/Y Point Change in EBIT Margin %

# YETI: Yeti Holdings



X-Axis = Y/Y Point Change in EBIT Margin %

# ZAL.GR/ZALF.EU: Zalando



# **ZUMZ: Zumiez**



# Companies Who Reported In 3Q



© Hedgeye Risk Management LLC.

## **AMZN: Amazon**



# **ABG: Asbury Automotive Group**



X-Axis = Y/Y Point Change in EBIT Margin %

## **AN:** Autonation



## **BOOT: Boot Barn**



BOOT-US Sigma

#### **CRI: Carter's**



# **COLM: Columbia Sportswear**



X-Axis = Y/Y Point Change in EBIT Margin %

## **DECK: Decker's