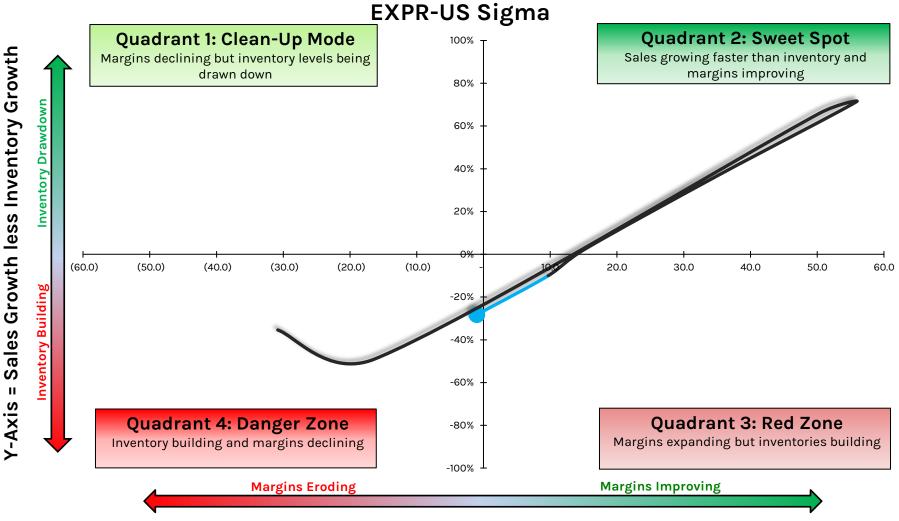

hange in EBIT Margin %

## **CTC.A.CN: Canadian Tire Corporation**



X-Axis = Y/Y Point Change in EBIT Margin %

## **CTRN: Citi Trends**



#### **CVNA: Carvana**



### **CVS: CVS Health**



HEDGEYE

## **CWH: Camping World Holdings**



# **DBI: Designer Brands**



## **DDS: Dillard's**



## **DG: Dollar General**

Sales Growth less Inventory Growth

н

Y-Axis



# **DKS: Dick's Sporting Goods**



X-Axis = Y/Y Point Change in EBIT Margin %

# **DLTH: Duluth Holdings**



## **DLTR: Dollar Tree**



## **DOL.CN: Dollarama**

Sales Growth less Inventory Growth

н

Y-Axis

nventory Drawdown

(4.5)

(4.0)

(3.5)





X-Axis = Y/Y Point Change in EBIT Margin %

# **DUFN.SW: Dufry**



# **DXLG: Destination XL Group**



#### HEDGEYE

# ELY/MODG: Callaway Golf



#### **EXPR: Express**



## **FIVE: Five Below**



X-Axis = Y/Y Point Change in EBIT Margin %

#### **FL: Foot Locker**



## FLWS: 1-800-Flowers.com



#### HEDGEYE

## FND: Floor & Decor Holdings



## **FOSL: Fossil Group**



X-Axis = Y/Y Point Change in EBIT Margin %

#### HEDGEYE

# FRCOY/9983-JP: Fast Retailing



### **FTCH: Farfetch**



#### **GCO: Genesco**



X-Axis = Y/Y Point Change in EBIT Margin %

**GES: Guess?** 



# **GIII: G-III Apparel Group**



# **GIL: Gildan Activewear**



#### **GME:** Gamestop



# **GOLF: Acushnet Holdings**



#### HEDGEYE

## **GOOS: Canada Goose Holdings**



### **GPS:** Gap



Data Source: Company Documents

### **HBI: Hanesbrands**



### **HD: Home Depot**



# **HELE: Helen of Troy**

Quadrant 1: Clean-Up Mode

Margins declining but inventory levels being d