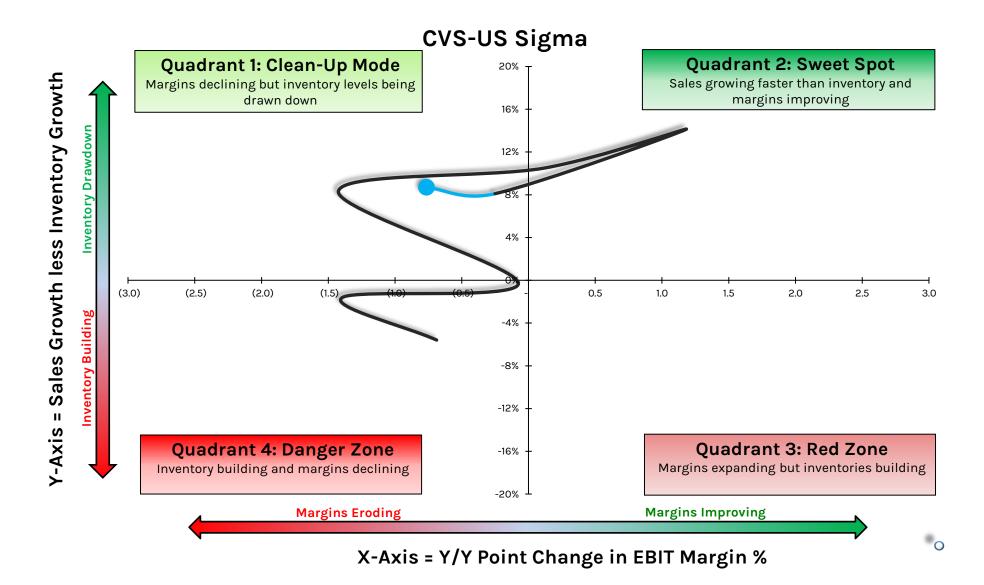

e in EBIT Margin %

## **BIG: Big Lots**



HEDGEYE

#### **BKE: Buckle**



### **BNED: Barnes & Noble Education**



### **BOO.LN: Boohoo Group**



## **BOSS.GR: Hugo Boss**



## **BRBY.LN: Burberry Group**



X-Axis = Y/Y Point Change in EBIT Margin %

## **BURL: Burlington Stores**



#### **CAL: Caleres**



## **CHWY: Chewy**



## **CFR.SWX: Richemont**



X-Axis = Y/Y Point Change in EBIT Margin %

### **CONN: Conn's**



#### HEDGEYE

## **CPRI: Capri Holdings**



### **CPRT: Copart**



\_CPRT-US Sigma

### **CRMT: America's Car-Mart**



#### **CROX: Crocs**



#### X-Axis = Y/Y Point Change in EBIT Margin %

## **CTC.A.CN: Canadian Tire Corporation**



X-Axis = Y/Y Point Change in EBIT Margin %

## **CTRN: Citi Trends**



#### **CVNA: Carvana**



### **CVS: CVS Health**



HEDGEYE

## **CWH: Camping World Holdings**



# **DBI: Designer Brands**



## **DDS: Dillard's**



## **DG: Dollar General**

Sales Growth less Inventory Growth

н

Y-Axis



# **DKS: Dick's Sporting Goods**



X-Axis = Y/Y Point Change in EBIT Margin %

# **DLTH: Duluth Holdings**



## **DLTR: Dollar Tree**



## **DOL.CN: Dollarama**

Sales Growth less Inventory Growth

н

Y-Axis

nventory Drawdown

(4.5)

(4.0)

(3.5)





X-Axis = Y/Y Point Change in EBIT Margin %

# **DUFN.SW: Dufry**



# **DXLG: Destination XL Group**



#### HEDGEYE

# ELY/MODG: Callaway Golf



#### **EXPR: Express**



## **FIVE: Five Below**



X-Axis = Y/Y Point Change in EBIT Margin %

#### **FL: Foot Locker**



## FLWS: 1-800-Flowers.com



#### HEDGEYE

## FND: Floor & Decor Holdings



## **FOSL: Fos