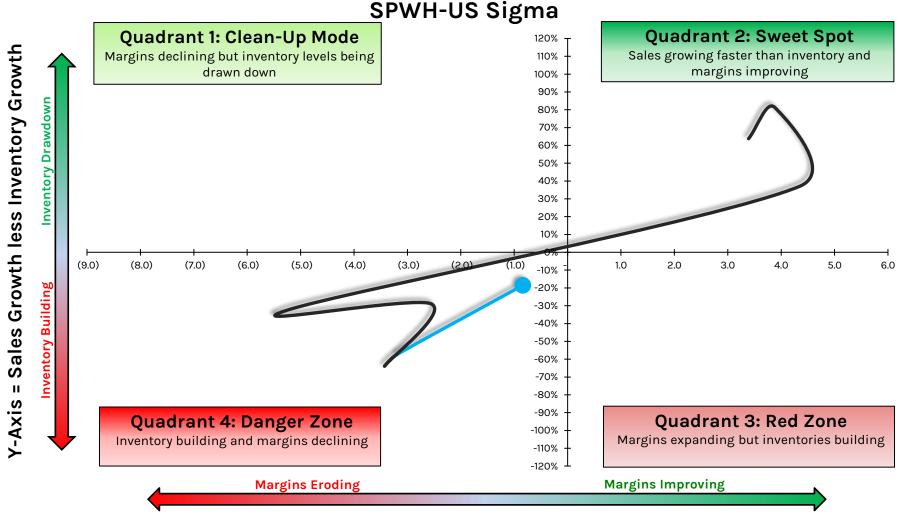

## **SPWH: Sportsman's Warehouse Holdings**

X-Axis = Y/Y Point Change in EBIT Margin %