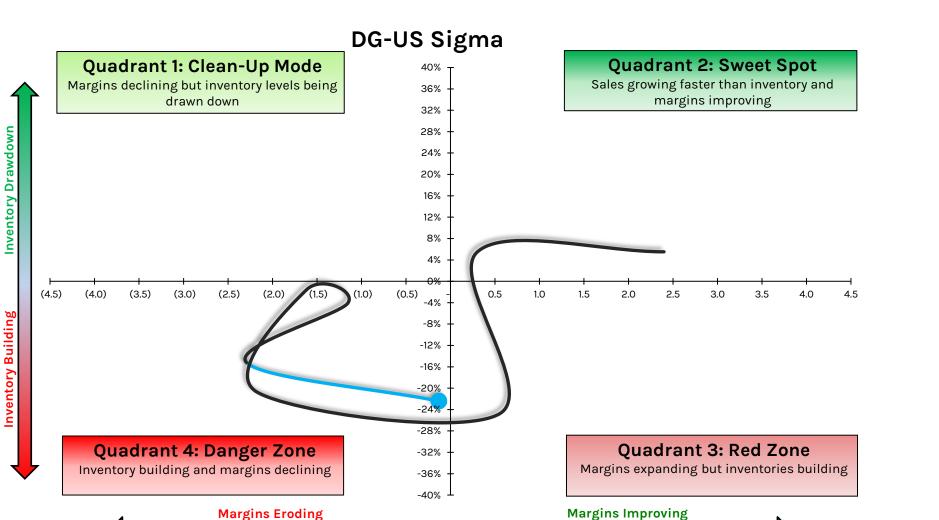

## **BRBY.LN: Burberry Group**



X-Axis = Y/Y Point Change in EBIT Margin %

## **BURL: Burlington Stores**



#### **CAL: Caleres**



## **CHWY: Chewy**



## **CFR.SWX: Richemont**



X-Axis = Y/Y Point Change in EBIT Margin %

### **CONN: Conn's**



#### HEDGEYE

## **CPRI: Capri Holdings**



### **CPRT: Copart**



\_CPRT-US Sigma

### **CRMT: America's Car-Mart**



#### **CROX: Crocs**



#### X-Axis = Y/Y Point Change in EBIT Margin %

## **CTC.A.CN: Canadian Tire Corporation**



X-Axis = Y/Y Point Change in EBIT Margin %

## **CTRN: Citi Trends**



#### **CVNA: Carvana**



### **CVS: CVS Health**



HEDGEYE

## **CWH: Camping World Holdings**



# **DBI: Designer Brands**



## **DDS: Dillard's**



## **DG: Dollar General**

Sales Growth less Inventory Growth

н

Y-Axis



# **DKS: Dick's Sporting Goods**



X-Axis = Y/Y Point Change in EBIT Margin %

# **DLTH: Duluth Holdings**



## **DLTR: Dollar Tree**



## **DOL.CN: Dollarama**

Sales Growth less Inventory Growth

н

Y-Axis

nventory Drawdown

(4.5)

(4.0)

(3.5)





X-Axis = Y/Y Point Change in EBIT Margin %

# **DUFN.SW: Dufry**



# **DXLG: Destination XL Group**



#### HEDGEYE

# ELY/MODG: Callaway Golf



#### **EXPR: Express**



## **FIVE: Five Below**



X-Axis = Y/Y Point Change in EBIT Margin %

#### **FL: Foot Locker**



## FLWS: 1-800-Flowers.com



#### HEDGEYE

## FND: Floor & Decor Holdings



## **FOSL: Fossil Group**



X-Axis = Y/Y Point Change in EBIT Margin %

#### HEDGEYE

# FRCOY/9983-JP: Fast Retailing



### **FTCH: Farfetch**



#### **GCO: Genesco**



X-Axis = Y/Y Point