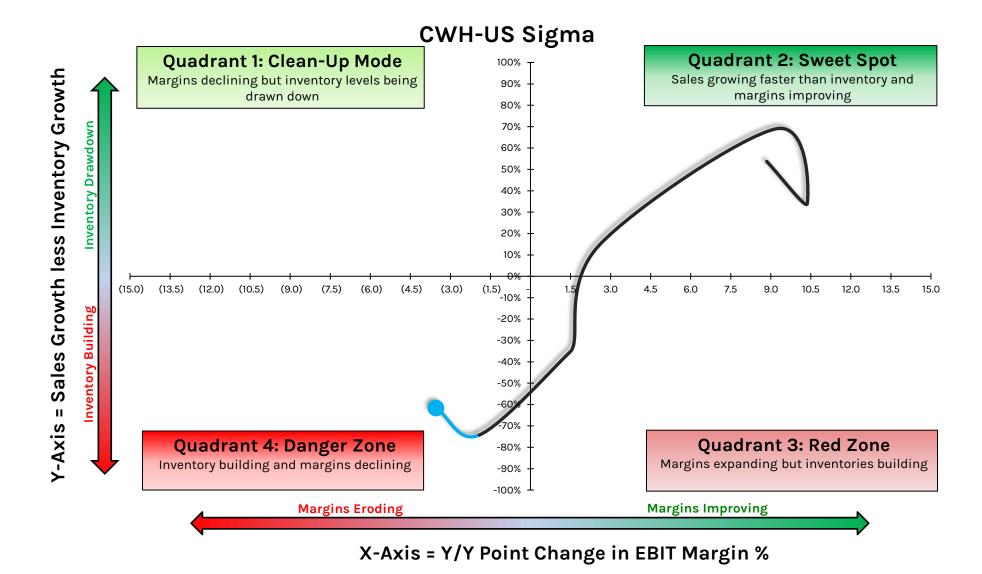

GEYE

#### **BKE: Buckle**



### **BNED: Barnes & Noble Education**



### **BOO.LN: Boohoo Group**



## **BOSS.GR: Hugo Boss**



## **BRBY.LN: Burberry Group**



X-Axis = Y/Y Point Change in EBIT Margin %

## **BURL: Burlington Stores**



#### **CAL: Caleres**



## **CHWY: Chewy**



## **CFR.SWX: Richemont**



X-Axis = Y/Y Point Change in EBIT Margin %

### **CONN: Conn's**



#### HEDGEYE

## **CPRI: Capri Holdings**



### **CPRT: Copart**



\_CPRT-US Sigma

### **CRMT: America's Car-Mart**



#### **CROX: Crocs**



#### X-Axis = Y/Y Point Change in EBIT Margin %

## **CTC.A.CN: Canadian Tire Corporation**



X-Axis = Y/Y Point Change in EBIT Margin %

## **CTRN: Citi Trends**



#### **CVNA: Carvana**



### **CVS: CVS Health**



HEDGEYE

## **CWH: Camping World Holdings**



# **DBI: Designer Brands**



## **DDS: Dillard's**



## **DG: Dollar General**

Sales Growth less Inventory Growth

н

Y-Axis



# **DKS: Dick's Sporting Goods**



X-Axis = Y/Y Point Change in EBIT Margin %

# **DLTH: Duluth Holdings**



## **DLTR: Dollar Tree**



## **DOL.CN: Dollarama**

Sales Growth less Inventory Growth

н

Y-Axis

nventory Drawdown

(4.5)

(4.0)

(3.5)





X-Axis = Y/Y Point Change in EBIT Margin %

# **DUFN.SW: Dufry**



# **DXLG: Destination XL Group**



#### HEDGEYE

# ELY/MODG: Callaway Golf



#### **EXPR: Express**



## **FIVE: Five Below**



X-Axis = Y/Y Point Change in EBIT Margin %

#### **FL: Foot Locker**



## FLWS: 1-800-Flowers.com



#### HEDGEYE

## FND: Floor & Decor Holdings



## **FOSL: Fossil Group**



X-Axis = Y/Y Point Change in EBI