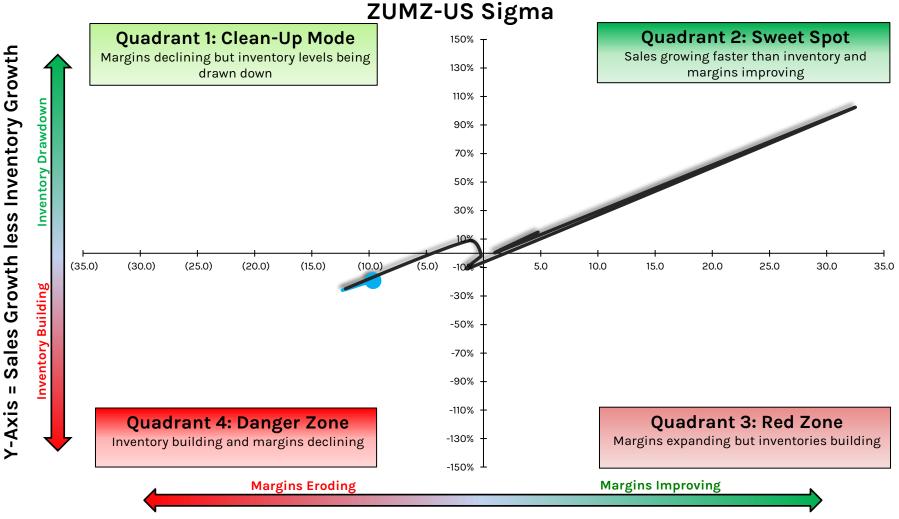

ands Corporation**



#### **UAA: Under Armour**



X-Axis = Y/Y Point Change in EBIT Margin %

## **ULTA: Ulta Beauty**



## **URBN: Urban Outfitters**



# **VNCE: Vince Holding Corporation**



## **VRA: Vera Bradley**



## VSCO: Victoria's Secret & Company



X-Axis = Y/Y Point Change in EBIT Margin %

### **VSTO: Vista Outdoor**



## **VVV: Valvoline**



# W: Wayfair



# **WBA: Walgreens Boots Alliance**



X-Axis = Y/Y Point Change in EBIT Margin %

## **WMT: Walmart**



X-Axis = Y/Y Point Change in EBIT Margin %

# **WOOF:** Petco Health and Wellness Company



# WSM: Williams-Sonoma



# WWW: Wolverine World Wide



X-Axis = Y/Y Point Change in EBIT Margin %

# YETI: Yeti Holdings



X-Axis = Y/Y Point Change in EBIT Margin %

# ZAL.GR/ZALF.EU: Zalando



# **ZUMZ: Zumiez**



# Companies Who Reported In 3Q



© Hedgeye Risk Management LLC.

## **AMZN: Amazon**



# **ABG: Asbury Automotive Group**



X-Axis = Y/Y Point Change in EBIT Margin %

## **AN:** Autonation



## **BOOT: Boot Barn**



BOOT-US Sigma

#### **CRI: Carter's**



# **COLM: Columbia Sportswear**



X-Axis = Y/Y Point Change in EBIT Margin %

## **DECK: Decker's Outdoor**



X-Axis = Y/Y Point Change in EBIT Margin %

# **ETD: Ethan Allen Interiors**





# **GPI: Group 1 Automotive**



## HZO: MarineMax



X-Axis = Y/Y Point Change in EBIT Margin %

# **KER.PAR: Kering**



# LAD: Lithia Motors



X-Axis = Y/Y Point Change in EBIT Margin %

HEDGEYE

# LKQ: LKQ



## **MNRO: Monro**



# **MUSA: Murphy USA**



# **ORLY: O'Reilly Automotive**



## **OSTK: Overstock.com**



# **POOL: Pool