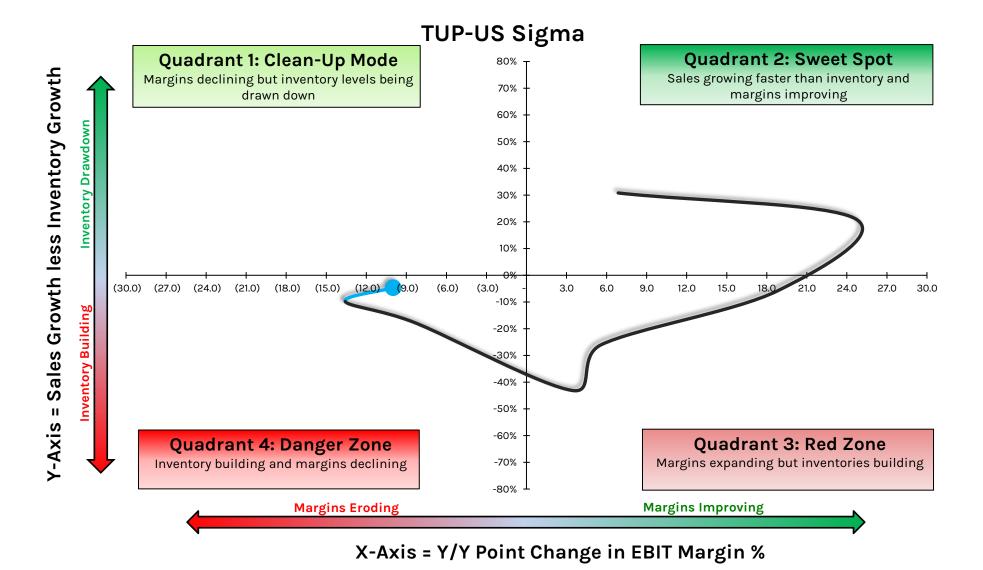

: Stitch Fix**



#### **SHOO: Steve Madden**



# **SIG: Signet Jewelers**



X-Axis = Y/Y Point Change in EBIT Margin %

12

3

#### **SONO: Sonos**



## **SPWH: Sportsman's Warehouse Holdings**



X-Axis = Y/Y Point Change in EBIT Margin %

#### SWBI: Smith & Wesson Brands



X-Axis = Y/Y Point Change in EBIT Margin %

### SWGAY/UHR.SW: Swatch Group



X-Axis = Y/Y Point Change in EBIT Margin %

### **TCS: The Container Store**



### **TGT: Target**



## **TJX: TJX Companies**



X-Axis = Y/Y Point Change in EBIT Margin %

#### HEDGEYE

# TLYS: Tilly's



#### **TPR: Tapestry**



## **TPX: Tempur Sealy International**



X-Axis = Y/Y Point Change in EBIT Margin %

# **TTSH: Tile Shop Holdings**



X-Axis = Y/Y Point Change in EBIT Margin %

# **TUP: Tupperware Brands Corporation**



#### **UAA: Under Armour**



X-Axis = Y/Y Point Change in EBIT Margin %

## **ULTA: Ulta Beauty**



## **URBN: Urban Outfitters**



# **VNCE: Vince Holding Corporation**



## **VRA: Vera Bradley**



## VSCO: Victoria's Secret & Company



X-Axis = Y/Y Point Change in EBIT Margin %

### **VSTO: Vista Outdoor**



## **VVV: Valvoline**



# W: Wayfair



# **WBA: Walgreens Boots Alliance**



X-Axis = Y/Y Point Change in EBIT Margin %

## **WMT: Walmart**



X-Axis = Y/Y Point Change in EBIT Margin %

# **WOOF:** Petco Health and Wellness Company



# WSM: Williams-Sonoma



# WWW: Wolverine World Wide



X-Axis = Y/Y Point Change in EBIT Margin %

# YETI: Yeti Holdings



X-Axis = Y/Y Point Change in EBIT Margin %

# ZAL.GR/ZALF.EU: Zalando



# **ZUMZ: Zumiez**



# Companies Who Re