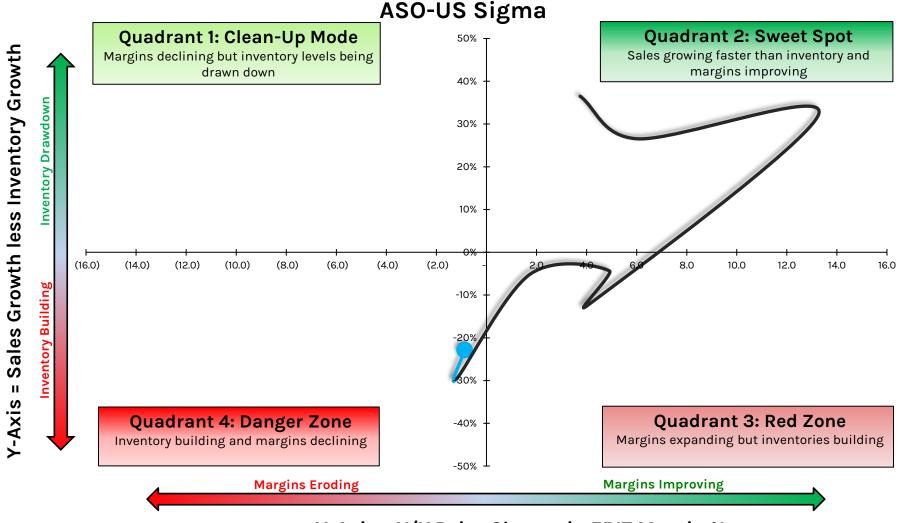

## **ASO: Academy Sports and Outdoors**

X-Axis = Y/Y Point Change in EBIT Margin %