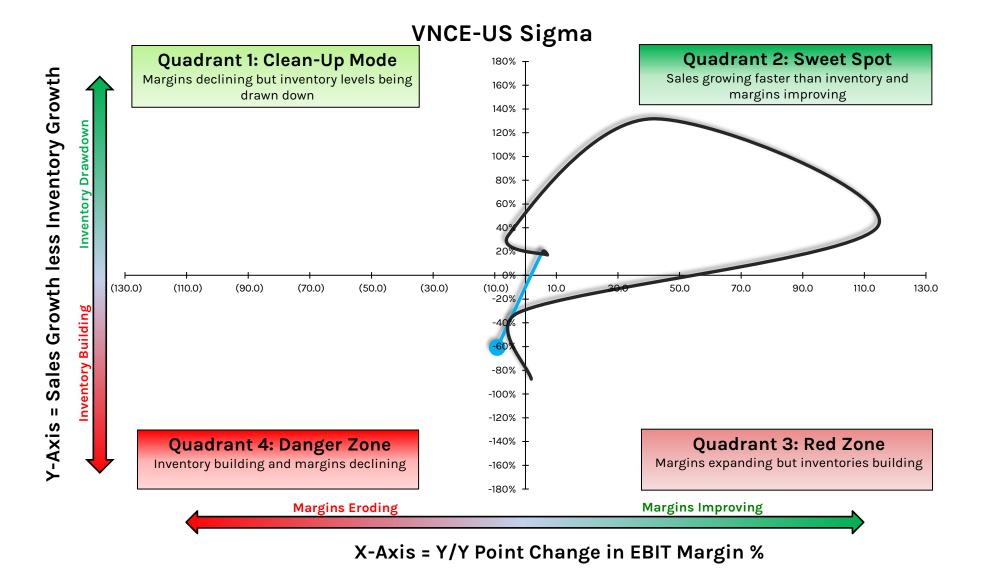

Warehouse Holdings**



X-Axis = Y/Y Point Change in EBIT Margin %

#### SWBI: Smith & Wesson Brands



X-Axis = Y/Y Point Change in EBIT Margin %

### SWGAY/UHR.SW: Swatch Group



X-Axis = Y/Y Point Change in EBIT Margin %

### **TCS: The Container Store**



### **TGT: Target**



## **TJX: TJX Companies**



X-Axis = Y/Y Point Change in EBIT Margin %

#### HEDGEYE

# TLYS: Tilly's



#### **TPR: Tapestry**



## **TPX: Tempur Sealy International**



X-Axis = Y/Y Point Change in EBIT Margin %

# **TTSH: Tile Shop Holdings**



X-Axis = Y/Y Point Change in EBIT Margin %

# **TUP: Tupperware Brands Corporation**



#### **UAA: Under Armour**



X-Axis = Y/Y Point Change in EBIT Margin %

## **ULTA: Ulta Beauty**



## **URBN: Urban Outfitters**



# **VNCE: Vince Holding Corporation**



## **VRA: Vera Bradley**



## VSCO: Victoria's Secret & Company



X-Axis = Y/Y Point Change in EBIT Margin %

### **VSTO: Vista Outdoor**



## **VVV: Valvoline**



# W: Wayfair



# **WBA: Walgreens Boots Alliance**



X-Axis = Y/Y Point Change in EBIT Margin %

## **WMT: Walmart**



X-Axis = Y/Y Point Change in EBIT Margin %

# **WOOF:** Petco Health and Wellness Company



# WSM: Williams-Sonoma



# WWW: Wolverine World Wide



X-Axis = Y/Y Point Change in EBIT Margin %

# YETI: Yeti Holdings



X-Axis = Y/Y Point Change in EBIT Margin %

# ZAL.GR/ZALF.EU: Zalando



# **ZUMZ: Zumiez**



# Companies Who Reported In 3Q



© Hedgeye Risk Management LLC.

## **AMZN: Amazon**



# **ABG: Asbury Automotive Group**



X-Axis = Y/Y Point Change in EBIT Margin %

## **AN:** Autonation