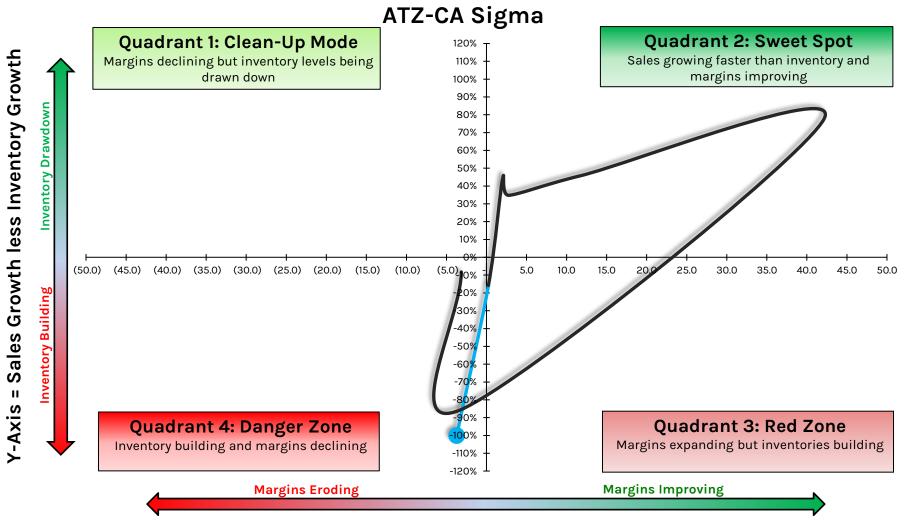

represents Hedgeye's outlook on companies currently under Hedgeye's review, or for which timing is not right for greater coverage. Hedgeye may or may not provide further commentary on any or all companies represented on this list and representation of a company on the bench does not forecast whether Hedgeye will or will not issue any additional material on that company

## **Retail Industry SIGMA**



#### **Retail Industry SIGMA**

### **AAP: Advance Auto Parts**



## **ADDYY/ADS.DE:** Adidas



ADS-GR Sigma

## **AEO: American Eagle Outfitters**



X-Axis = Y/Y Point Change in EBIT Margin %

#### HEDGEYE

### **ANF: Abercrombie and Fitch**



## **ANPDY/2020.HK: Anta Sports**



## **ASO: Academy Sports and Outdoors**



X-Axis = Y/Y Point Change in EBIT Margin %

## **ATZ:** Aritzia



#### **AZO:** Autozone



#### HEDGEYE

### **BBBY: Bed Bath & Beyond**



## **BBWI: Bath & Body Works**



X-Axis = Y/Y Point Change in EBIT Margin %

#### **BBY: Best Buy**



X-Axis = Y/Y Point Change in EBIT Margin %

## **BGFV: Big 5 Sporting Goods**



X-Axis = Y/Y Point Change in EBIT Margin %

## **BIG: Big Lots**



HEDGEYE

#### **BKE: Buckle**



### **BNED: Barnes & Noble Education**



### **BOO.LN: Boohoo Group**



## **BOSS.GR: Hugo Boss**



## **BRBY.LN: Burberry Group**



X-Axis = Y/Y Point Change in EBIT Margin %

## **BURL: Burlington Stores**



#### **CAL: Caleres**



## **CHWY: Chewy**



## **CFR.SWX: Richemont**



X-Axis = Y/Y Point Change in EBIT Margin %

### **CONN: Conn's**



#### HEDGEYE

## **CPRI: Capri Holdings**



### **CPRT: Copart**



\_CPRT-US