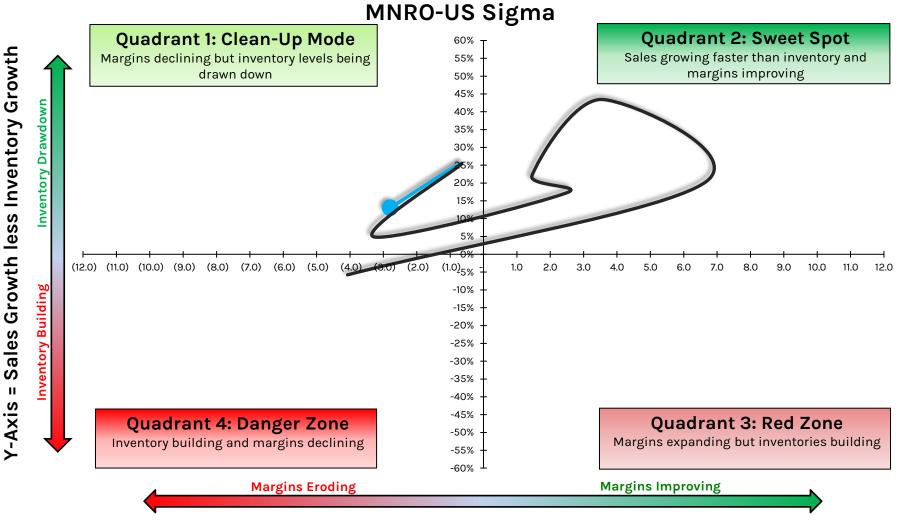

i Holdings



X-Axis = Y/Y Point Change in EBIT Margin %

# ZAL.GR/ZALF.EU: Zalando



# **ZUMZ: Zumiez**



# Companies Who Reported In 3Q



© Hedgeye Risk Management LLC.

## **AMZN: Amazon**



# **ABG: Asbury Automotive Group**



X-Axis = Y/Y Point Change in EBIT Margin %

## **AN:** Autonation



## **BOOT: Boot Barn**



BOOT-US Sigma

#### **CRI: Carter's**



# **COLM: Columbia Sportswear**



X-Axis = Y/Y Point Change in EBIT Margin %

## **DECK: Decker's Outdoor**



X-Axis = Y/Y Point Change in EBIT Margin %

# **ETD: Ethan Allen Interiors**





# **GPI: Group 1 Automotive**



## HZO: MarineMax



X-Axis = Y/Y Point Change in EBIT Margin %

# **KER.PAR: Kering**



# LAD: Lithia Motors



X-Axis = Y/Y Point Change in EBIT Margin %

HEDGEYE

# LKQ: LKQ



## **MNRO: Monro**



# **MUSA: Murphy USA**



# **ORLY: O'Reilly Automotive**



## **OSTK: Overstock.com**



# **POOL: Pool Corporation**



## **PUM.GR: Puma**



X-Axis = Y/Y Point Change in EBIT Margin %

# **SAH: Sonic Automotive**



# **SHW: Sherwin-Williams Company**



## SKX: Skechers U.S.A.



X-Axis = Y/Y Point Change in EBIT Margin %

# **SNBR: Sleep Number**



## SWK: Stanley Black & Decker



X-Axis = Y/Y Point Change in EBIT Margin %

Sales Growth less Inventory Growth

н

Y-Axis

# **TSCO: Tractor Supply Company**



X-Axis = Y/Y Point Change in EBIT Margin %

# **VFC: V.F. Corporation**



X-Axis = Y/Y Point Change in EBIT Margin %

HEDGEYE

# For more information, please contact support@hedgeye.com