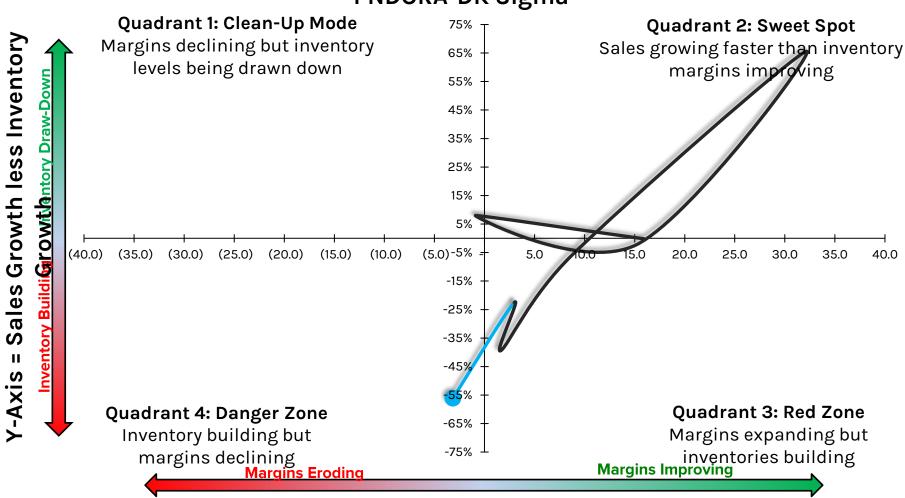

## **PANDY/PNDORA.DK:** Pandora

PNDORA-DK Sigma

X-Axis = Y/Y Point Change in EBIT Margin %

Source: Company Documents

© Hedgeye Risk Management