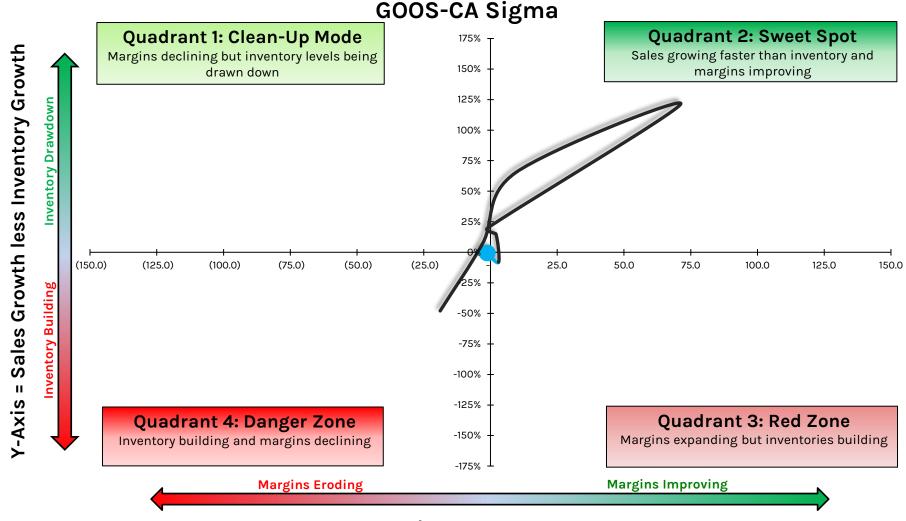

y Drawdown

(4.5)

(4.0)

(3.5)





X-Axis = Y/Y Point Change in EBIT Margin %

# **DUFN.SW: Dufry**



# **DXLG: Destination XL Group**



#### HEDGEYE

# ELY/MODG: Callaway Golf



#### **EXPR: Express**



## **FIVE: Five Below**



X-Axis = Y/Y Point Change in EBIT Margin %

#### **FL: Foot Locker**



## FLWS: 1-800-Flowers.com



#### HEDGEYE

## FND: Floor & Decor Holdings



## **FOSL: Fossil Group**



X-Axis = Y/Y Point Change in EBIT Margin %

#### HEDGEYE

# FRCOY/9983-JP: Fast Retailing



### **FTCH: Farfetch**



#### **GCO: Genesco**



X-Axis = Y/Y Point Change in EBIT Margin %

**GES: Guess?** 



# **GIII: G-III Apparel Group**



# **GIL: Gildan Activewear**



#### **GME:** Gamestop



# **GOLF: Acushnet Holdings**



#### HEDGEYE

## **GOOS: Canada Goose Holdings**



### **GPS:** Gap



Data Source: Company Documents

### **HBI: Hanesbrands**



### **HD: Home Depot**



# **HELE: Helen of Troy**

Quadrant 1: Clean-Up Mode

Margins declining but inventory levels being drawn down





## **HIBB: Hibbett**



X-Axis = Y/Y Point Change in EBIT Margin %

# HMRZF/HMB-SS: H&M



# **HOFT: Hooker Furnishings**



X-Axis = Y/Y Point Change in EBIT Margin %

# **HVT: Haverty Furniture**



# **IDEXF/ITX-SA: Inditex**



### **IPAR: Inter Parfums**



X-Axis = Y/Y Point Change in EBIT Margin %

HEDGEYE

# JILL: J.Jill



### **JOAN:** Joann



JOAN-US Sigma

#### **JWN: Nordstrom**



### **KIRK: Kirkland's**



X-Axis = Y/Y Point Change in EBIT Margin %

#### **KMX: CarMax**



X-Axis = Y/Y Point Change in EBIT Margin %

#### KSS: Kohl's





#### **KTB: Kont