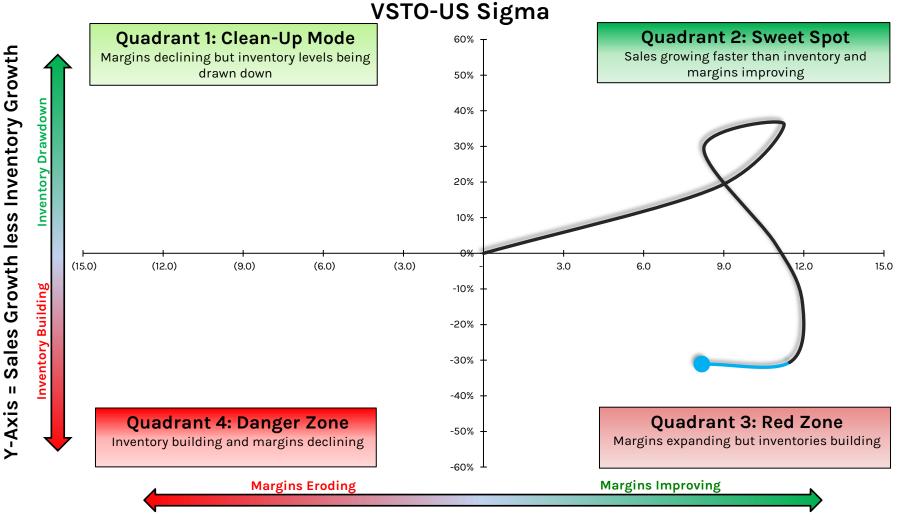

in %

### SWGAY/UHR.SW: Swatch Group



X-Axis = Y/Y Point Change in EBIT Margin %

### **TCS: The Container Store**



### **TGT: Target**



## **TJX: TJX Companies**



X-Axis = Y/Y Point Change in EBIT Margin %

#### HEDGEYE

# TLYS: Tilly's



#### **TPR: Tapestry**



## **TPX: Tempur Sealy International**



X-Axis = Y/Y Point Change in EBIT Margin %

# **TTSH: Tile Shop Holdings**



X-Axis = Y/Y Point Change in EBIT Margin %

# **TUP: Tupperware Brands Corporation**



#### **UAA: Under Armour**



X-Axis = Y/Y Point Change in EBIT Margin %

## **ULTA: Ulta Beauty**



## **URBN: Urban Outfitters**



# **VNCE: Vince Holding Corporation**



## **VRA: Vera Bradley**



## VSCO: Victoria's Secret & Company



X-Axis = Y/Y Point Change in EBIT Margin %

### **VSTO: Vista Outdoor**



## **VVV: Valvoline**



# W: Wayfair



# **WBA: Walgreens Boots Alliance**



X-Axis = Y/Y Point Change in EBIT Margin %

## **WMT: Walmart**



X-Axis = Y/Y Point Change in EBIT Margin %

# **WOOF:** Petco Health and Wellness Company



# WSM: Williams-Sonoma



# WWW: Wolverine World Wide



X-Axis = Y/Y Point Change in EBIT Margin %

# YETI: Yeti Holdings



X-Axis = Y/Y Point Change in EBIT Margin %

# ZAL.GR/ZALF.EU: Zalando



# **ZUMZ: Zumiez**



# Companies Who Reported In 3Q



© Hedgeye Risk Management LLC.

## **AMZN: Amazon**



# **ABG: Asbury Automotive Group**



X-Axis = Y/Y Point Change in EBIT Margin %

## **AN:** Autonation



## **BOOT: Boot Barn**



BOOT-US Sigma

#### **CRI: Carter's**



# **COLM: Columbia Sportswear**



X-Axis = Y/Y Point Change in EBIT Margi