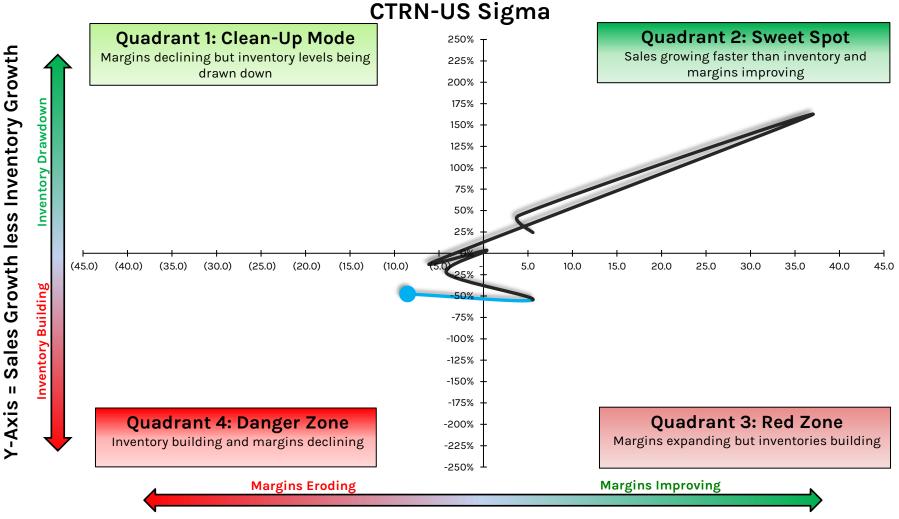

V: Big 5 Sporting Goods**



X-Axis = Y/Y Point Change in EBIT Margin %

## **BIG: Big Lots**



HEDGEYE

#### **BKE: Buckle**



### **BNED: Barnes & Noble Education**



### **BOO.LN: Boohoo Group**



## **BOSS.GR: Hugo Boss**



## **BRBY.LN: Burberry Group**



X-Axis = Y/Y Point Change in EBIT Margin %

## **BURL: Burlington Stores**



#### **CAL: Caleres**



## **CHWY: Chewy**



## **CFR.SWX: Richemont**



X-Axis = Y/Y Point Change in EBIT Margin %

### **CONN: Conn's**



#### HEDGEYE

## **CPRI: Capri Holdings**



### **CPRT: Copart**



\_CPRT-US Sigma

### **CRMT: America's Car-Mart**



#### **CROX: Crocs**



#### X-Axis = Y/Y Point Change in EBIT Margin %

## **CTC.A.CN: Canadian Tire Corporation**



X-Axis = Y/Y Point Change in EBIT Margin %

## **CTRN: Citi Trends**



#### **CVNA: Carvana**



### **CVS: CVS Health**



HEDGEYE

## **CWH: Camping World Holdings**



# **DBI: Designer Brands**



## **DDS: Dillard's**



## **DG: Dollar General**

Sales Growth less Inventory Growth

н

Y-Axis



# **DKS: Dick's Sporting Goods**



X-Axis = Y/Y Point Change in EBIT Margin %

# **DLTH: Duluth Holdings**



## **DLTR: Dollar Tree**



## **DOL.CN: Dollarama**

Sales Growth less Inventory Growth

н

Y-Axis

nventory Drawdown

(4.5)

(4.0)

(3.5)





X-Axis = Y/Y Point Change in EBIT Margin %

# **DUFN.SW: Dufry**



# **DXLG: Destination XL Group**



#### HEDGEYE

# ELY/MODG: Callaway Golf



#### **EXPR: Express**



## **FIVE: Five Below**



X-Axis = Y/Y Point Change in EBIT Margin %

#### **FL: Foot Locker**



## FLWS: 1-800-Flowers.com



#### HEDG