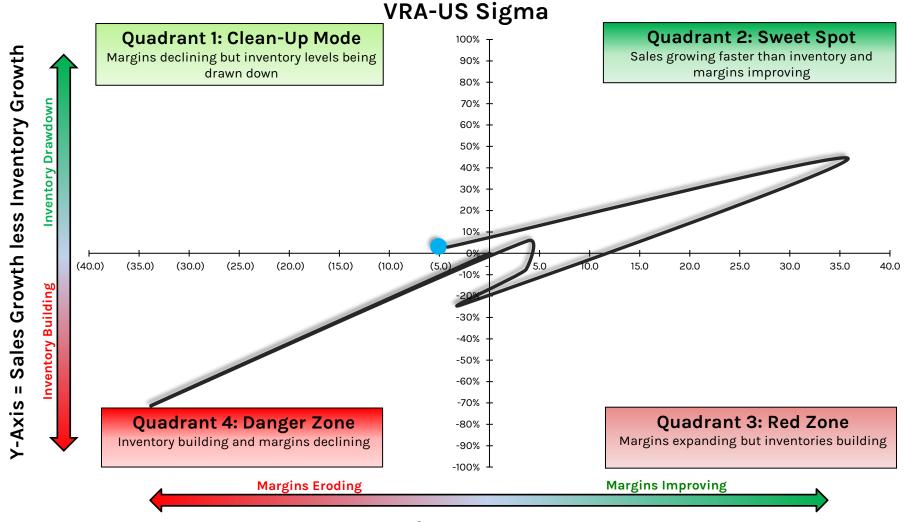

xis = Y/Y Point Change in EBIT Margin %

#### SWBI: Smith & Wesson Brands



X-Axis = Y/Y Point Change in EBIT Margin %

### SWGAY/UHR.SW: Swatch Group



X-Axis = Y/Y Point Change in EBIT Margin %

### **TCS: The Container Store**



### **TGT: Target**



## **TJX: TJX Companies**



X-Axis = Y/Y Point Change in EBIT Margin %

#### HEDGEYE

# TLYS: Tilly's



#### **TPR: Tapestry**



## **TPX: Tempur Sealy International**



X-Axis = Y/Y Point Change in EBIT Margin %

# **TTSH: Tile Shop Holdings**



X-Axis = Y/Y Point Change in EBIT Margin %

# **TUP: Tupperware Brands Corporation**



#### **UAA: Under Armour**



X-Axis = Y/Y Point Change in EBIT Margin %

## **ULTA: Ulta Beauty**



## **URBN: Urban Outfitters**



# **VNCE: Vince Holding Corporation**



## **VRA: Vera Bradley**



## VSCO: Victoria's Secret & Company



X-Axis = Y/Y Point Change in EBIT Margin %

### **VSTO: Vista Outdoor**



## **VVV: Valvoline**



# W: Wayfair



# **WBA: Walgreens Boots Alliance**



X-Axis = Y/Y Point Change in EBIT Margin %

## **WMT: Walmart**



X-Axis = Y/Y Point Change in EBIT Margin %

# **WOOF:** Petco Health and Wellness Company



# WSM: Williams-Sonoma



# WWW: Wolverine World Wide



X-Axis = Y/Y Point Change in EBIT Margin %

# YETI: Yeti Holdings



X-Axis = Y/Y Point Change in EBIT Margin %

# ZAL.GR/ZALF.EU: Zalando



# **ZUMZ: Zumiez**



# Companies Who Reported In 3Q



© Hedgeye Risk Management LLC.

## **AMZN: Amazon**



# **ABG: Asbury Automotive Group**



X-Axis = Y/Y Point Change in EBIT Margin %

## **AN:** Autonation



## **BOOT: Boot Barn**