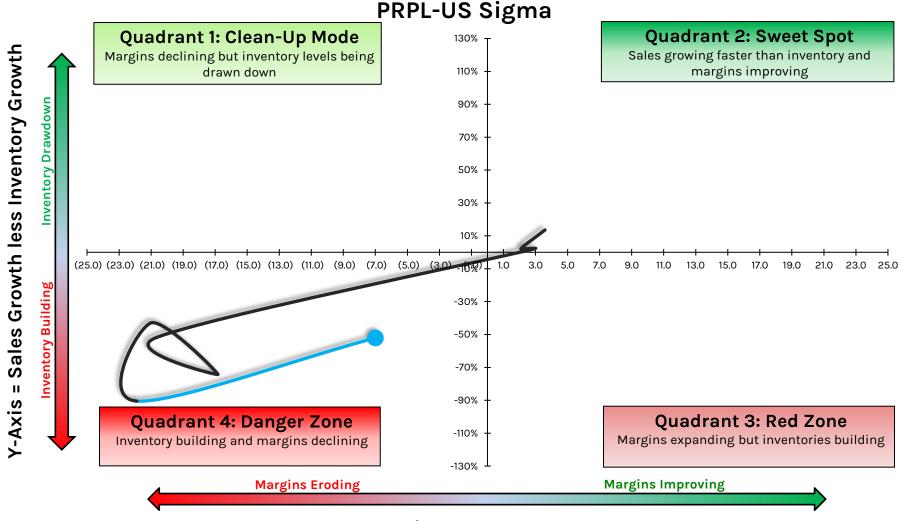

## **MC.FP: Moet Hennessy Louis Vuitton**



#### **MELI: MercadoLibre**



#### **MONC.MIL: Moncler**



#### **MOV: Movado Group**



X-Axis = Y/Y Point Change in EBIT Margin %

## **MYTE: Mytheresa**



## **NKE:** Nike



### **NLS:** Nautilus



X-Axis = Y/Y Point Change in EBIT Margin %

## **ODP: ODP Corporation**



## **OLLI: Ollie's Bargain Outlet Holdings**



X-Axis = Y/Y Point Change in EBIT Margin %

## **OXM: Oxford Industries**



#### **PAG: Penske Automotive Group**



X-Axis = Y/Y Point Change in EBIT Margin %

### **PLBY: PLBY Group**



**PLBY-US Sigma** 

### **PLCE: Children's Place**



## **PANDY/PNDORA.DK:** Pandora



PNDORA-DK Sigma

X-Axis = Y/Y Point Change in EBIT Margin %

Source: Company Documents

© Hedgeye Risk Management

# **PRPL:** Purple Innovation



#### **PRTS: CarParts.com**



# **PRTY: Party City**



X-Axis = Y/Y Point Change in EBIT Margin %

#### **PSMT: PriceSmart**



## **PTON: Peloton Interactive**



## **PVH: PVH Corporation**



X-Axis = Y/Y Point Change in EBIT Margin %

## **RAD: Rite Aid**



# **RCKY: Rocky Brands**



#### **REAL: RealReal**



#### RGR: Sturm, Ruger & Company



X-Axis = Y/Y Point Change in EBIT Margin %

HEDGEYE

## RH: RH



#### HEDGEYE

## **RL: Ralph Lauren**



#### **RMS.PAR: Hermes**



#### **ROST: Ross Stores**



X-Axis = Y/Y Point Change in EBIT Margin %

### **RUSHA: Rush Enterprises**



**RUSHA-US Sigma** 

X-Axis = Y/Y Point Change in EBIT Margin %

### **RVLV: Revolve Group**



HEDGEYE

# **SBH: Sally Beauty Holdings**



### **SCVL: Shoe Carnival**



## **SFIX: Stitch Fix**