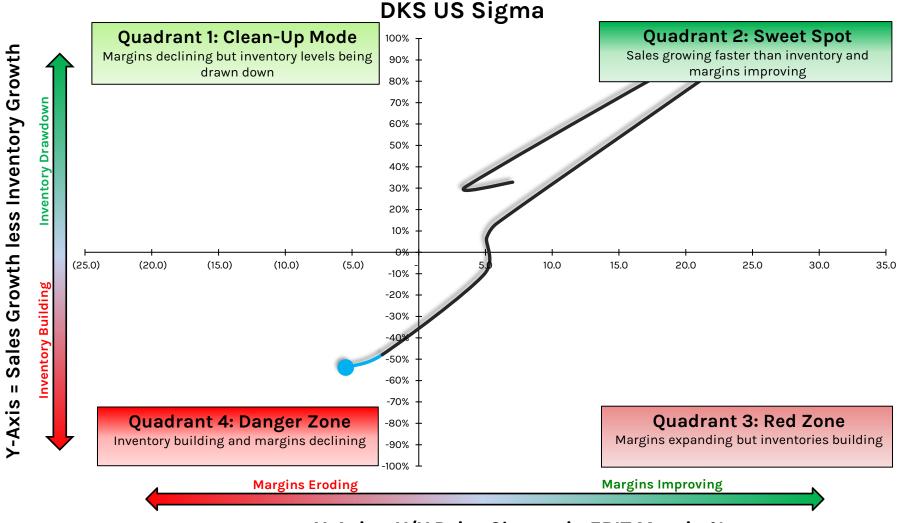

X-Axis = Y/Y Point Change in EBIT Margin %

## **BURL: Burlington Stores**



#### **CAL: Caleres**



## **CHWY: Chewy**



## **CFR.SWX: Richemont**



X-Axis = Y/Y Point Change in EBIT Margin %

### **CONN: Conn's**



#### HEDGEYE

## **CPRI: Capri Holdings**



### **CPRT: Copart**



\_CPRT-US Sigma

### **CRMT: America's Car-Mart**



#### **CROX: Crocs**



#### X-Axis = Y/Y Point Change in EBIT Margin %

## **CTC.A.CN: Canadian Tire Corporation**



X-Axis = Y/Y Point Change in EBIT Margin %

## **CTRN: Citi Trends**



#### **CVNA: Carvana**



### **CVS: CVS Health**



HEDGEYE

## **CWH: Camping World Holdings**



# **DBI: Designer Brands**



## **DDS: Dillard's**



## **DG: Dollar General**

Sales Growth less Inventory Growth

н

Y-Axis



# **DKS: Dick's Sporting Goods**



X-Axis = Y/Y Point Change in EBIT Margin %

# **DLTH: Duluth Holdings**



## **DLTR: Dollar Tree**



## **DOL.CN: Dollarama**

Sales Growth less Inventory Growth

н

Y-Axis

nventory Drawdown

(4.5)

(4.0)

(3.5)





X-Axis = Y/Y Point Change in EBIT Margin %

# **DUFN.SW: Dufry**



# **DXLG: Destination XL Group**



#### HEDGEYE

# ELY/MODG: Callaway Golf



#### **EXPR: Express**



## **FIVE: Five Below**



X-Axis = Y/Y Point Change in EBIT Margin %

#### **FL: Foot Locker**



## FLWS: 1-800-Flowers.com



#### HEDGEYE

## FND: Floor & Decor Holdings



## **FOSL: Fossil Group**



X-Axis = Y/Y Point Change in EBIT Margin %

#### HEDGEYE

# FRCOY/9983-JP: Fast Retailing



### **FTCH: Farfetch**



#### **GCO: Genesco**



X-Axis = Y/Y Point Change in EBIT Margin %

**GES: Gues