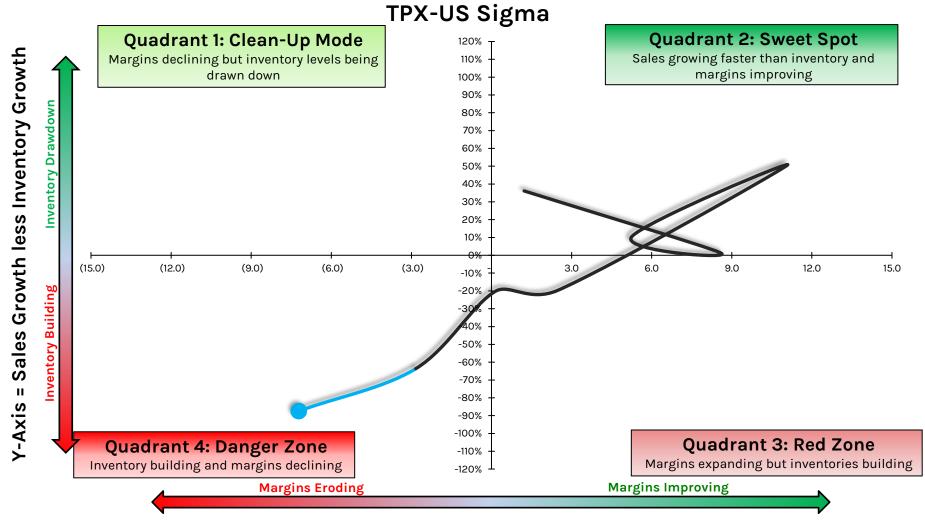

## **TPX: Tempur Sealy International**

X-Axis = Y/Y Point Change in EBIT Margin %