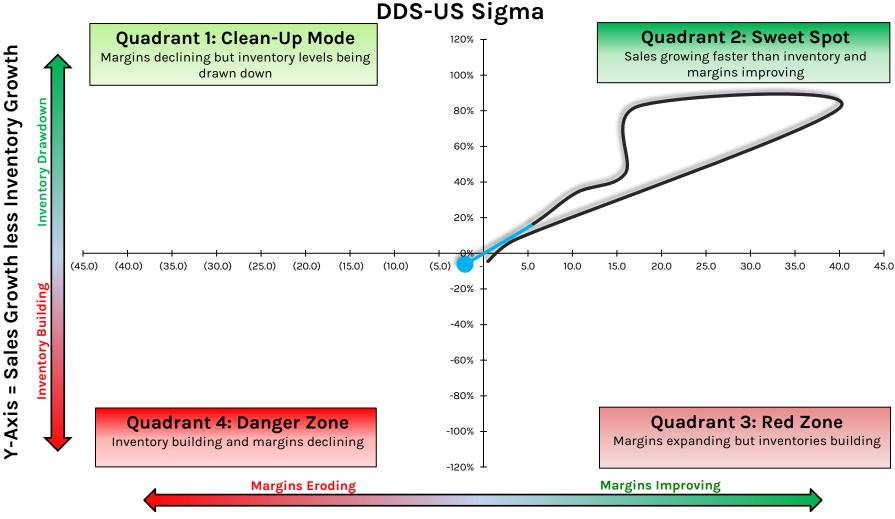

e Education**



### **BOO.LN: Boohoo Group**



## **BOSS.GR: Hugo Boss**



## **BRBY.LN: Burberry Group**



X-Axis = Y/Y Point Change in EBIT Margin %

## **BURL: Burlington Stores**



#### **CAL: Caleres**



## **CHWY: Chewy**



## **CFR.SWX: Richemont**



X-Axis = Y/Y Point Change in EBIT Margin %

### **CONN: Conn's**



#### HEDGEYE

## **CPRI: Capri Holdings**



### **CPRT: Copart**



\_CPRT-US Sigma

### **CRMT: America's Car-Mart**



#### **CROX: Crocs**



#### X-Axis = Y/Y Point Change in EBIT Margin %

## **CTC.A.CN: Canadian Tire Corporation**



X-Axis = Y/Y Point Change in EBIT Margin %

## **CTRN: Citi Trends**



#### **CVNA: Carvana**



### **CVS: CVS Health**



HEDGEYE

## **CWH: Camping World Holdings**



# **DBI: Designer Brands**



## **DDS: Dillard's**



## **DG: Dollar General**

Sales Growth less Inventory Growth

н

Y-Axis



# **DKS: Dick's Sporting Goods**



X-Axis = Y/Y Point Change in EBIT Margin %

# **DLTH: Duluth Holdings**



## **DLTR: Dollar Tree**



## **DOL.CN: Dollarama**

Sales Growth less Inventory Growth

н

Y-Axis

nventory Drawdown

(4.5)

(4.0)

(3.5)





X-Axis = Y/Y Point Change in EBIT Margin %

# **DUFN.SW: Dufry**



# **DXLG: Destination XL Group**



#### HEDGEYE

# ELY/MODG: Callaway Golf



#### **EXPR: Express**



## **FIVE: Five Below**



X-Axis = Y/Y Point Change in EBIT Margin %

#### **FL: Foot Locker**



## FLWS: 1-800-Flowers.com



#### HEDGEYE

## FND: Floor & Decor Holdings



## **FOSL: Fossil Group**



X-Axis = Y/Y Point Change in EBIT Margin %

#### HEDGEYE

# FRCOY/9983-JP: Fast Retaili