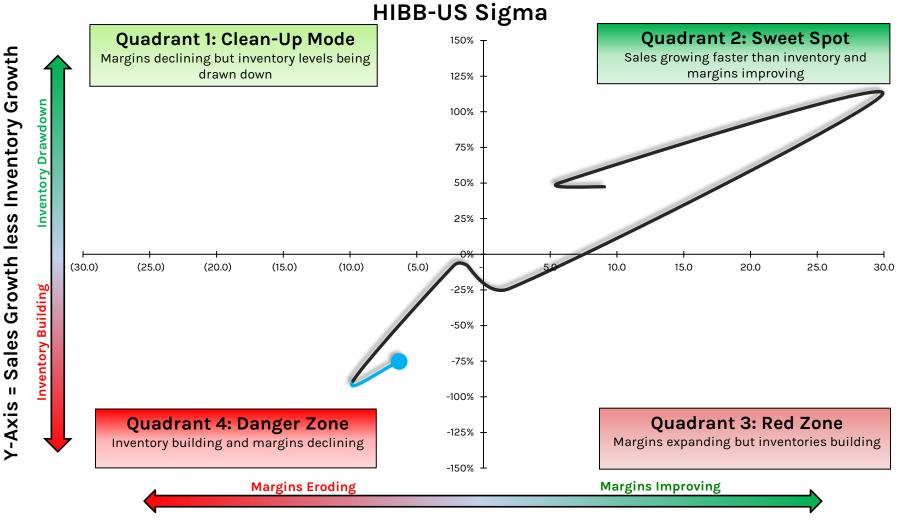

Y/Y Point Change in EBIT Margin %

#### **FL: Foot Locker**



## FLWS: 1-800-Flowers.com



#### HEDGEYE

## FND: Floor & Decor Holdings



## **FOSL: Fossil Group**



X-Axis = Y/Y Point Change in EBIT Margin %

#### HEDGEYE

# FRCOY/9983-JP: Fast Retailing



### **FTCH: Farfetch**



#### **GCO: Genesco**



X-Axis = Y/Y Point Change in EBIT Margin %

**GES: Guess?** 



# **GIII: G-III Apparel Group**



# **GIL: Gildan Activewear**



#### **GME:** Gamestop



# **GOLF: Acushnet Holdings**



#### HEDGEYE

## **GOOS: Canada Goose Holdings**



### **GPS:** Gap



Data Source: Company Documents

### **HBI: Hanesbrands**



### **HD: Home Depot**



# **HELE: Helen of Troy**

Quadrant 1: Clean-Up Mode

Margins declining but inventory levels being drawn down





## **HIBB: Hibbett**



X-Axis = Y/Y Point Change in EBIT Margin %

# HMRZF/HMB-SS: H&M



# **HOFT: Hooker Furnishings**



X-Axis = Y/Y Point Change in EBIT Margin %

# **HVT: Haverty Furniture**



# **IDEXF/ITX-SA: Inditex**



### **IPAR: Inter Parfums**



X-Axis = Y/Y Point Change in EBIT Margin %

HEDGEYE

# JILL: J.Jill



### **JOAN:** Joann



JOAN-US Sigma

#### **JWN: Nordstrom**



### **KIRK: Kirkland's**



X-Axis = Y/Y Point Change in EBIT Margin %

#### **KMX: CarMax**



X-Axis = Y/Y Point Change in EBIT Margin %

#### KSS: Kohl's





#### **KTB: Kontoor Brands**



#### LE: Lands' End



## LEG: Leggett & Platt



#### **LESL: Leslie's**



X-Axis = Y/Y Point Change in EBIT Margin %

HEDGEYE

#### LEVI: Levi Strauss & Co



## LL: Lumber Liquidators Holdings



X-Axis = Y/Y Point Change in