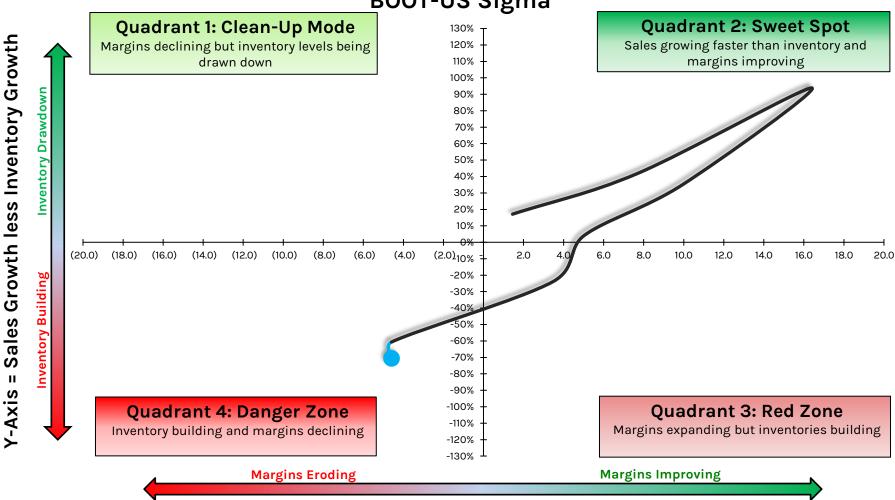

## VSCO: Victoria's Secret & Company



X-Axis = Y/Y Point Change in EBIT Margin %

### **VSTO: Vista Outdoor**



## **VVV: Valvoline**



# W: Wayfair



# **WBA: Walgreens Boots Alliance**



X-Axis = Y/Y Point Change in EBIT Margin %

## **WMT: Walmart**



X-Axis = Y/Y Point Change in EBIT Margin %

# **WOOF:** Petco Health and Wellness Company



# WSM: Williams-Sonoma



# WWW: Wolverine World Wide



X-Axis = Y/Y Point Change in EBIT Margin %

# YETI: Yeti Holdings



X-Axis = Y/Y Point Change in EBIT Margin %

# ZAL.GR/ZALF.EU: Zalando



# **ZUMZ: Zumiez**



# Companies Who Reported In 3Q



© Hedgeye Risk Management LLC.

## **AMZN: Amazon**



# **ABG: Asbury Automotive Group**



X-Axis = Y/Y Point Change in EBIT Margin %

## **AN:** Autonation



## **BOOT: Boot Barn**



BOOT-US Sigma

#### **CRI: Carter's**



# **COLM: Columbia Sportswear**



X-Axis = Y/Y Point Change in EBIT Margin %

## **DECK: Decker's Outdoor**



X-Axis = Y/Y Point Change in EBIT Margin %

# **ETD: Ethan Allen Interiors**





# **GPI: Group 1 Automotive**



## HZO: MarineMax



X-Axis = Y/Y Point Change in EBIT Margin %

# **KER.PAR: Kering**



# LAD: Lithia Motors



X-Axis = Y/Y Point Change in EBIT Margin %

HEDGEYE

# LKQ: LKQ



## **MNRO: Monro**



# **MUSA: Murphy USA**



# **ORLY: O'Reilly Automotive**



## **OSTK: Overstock.com**



# **POOL: Pool Corporation**



## **PUM.GR: Puma**



X-Axis = Y/Y Point Change in EBIT Margin %

# **SAH: Sonic Automotive**



# **SHW: Sherwin-Williams Company**



## SKX: Skechers U.S.A.



X-Axis = Y/Y Point Change in EBIT Margin