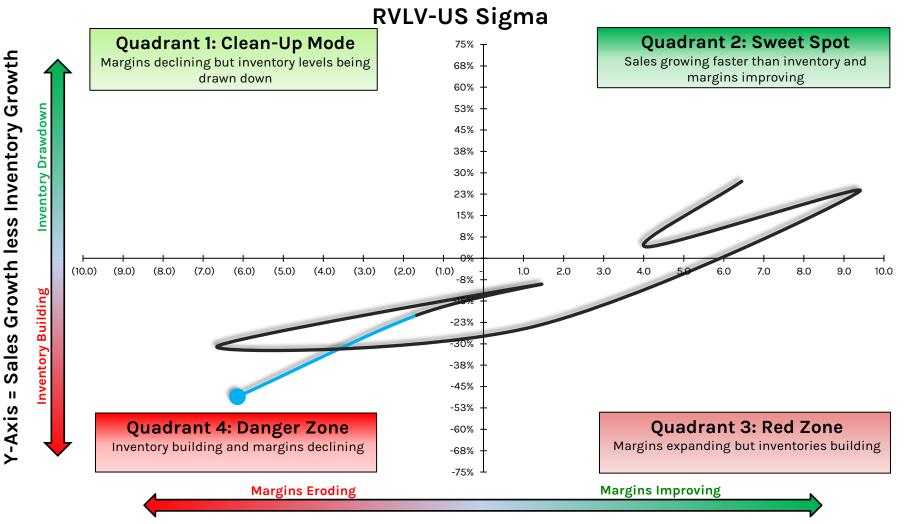

in EBIT Margin %

Source: Company Documents

© Hedgeye Risk Management

# **PRPL:** Purple Innovation



#### **PRTS: CarParts.com**



# **PRTY: Party City**



X-Axis = Y/Y Point Change in EBIT Margin %

#### **PSMT: PriceSmart**



## **PTON: Peloton Interactive**



## **PVH: PVH Corporation**



X-Axis = Y/Y Point Change in EBIT Margin %

## **RAD: Rite Aid**



# **RCKY: Rocky Brands**



#### **REAL: RealReal**



#### RGR: Sturm, Ruger & Company



X-Axis = Y/Y Point Change in EBIT Margin %

HEDGEYE

## RH: RH



#### HEDGEYE

## **RL: Ralph Lauren**



#### **RMS.PAR: Hermes**



#### **ROST: Ross Stores**



X-Axis = Y/Y Point Change in EBIT Margin %

### **RUSHA: Rush Enterprises**



**RUSHA-US Sigma** 

X-Axis = Y/Y Point Change in EBIT Margin %

### **RVLV: Revolve Group**



HEDGEYE

# **SBH: Sally Beauty Holdings**



### **SCVL: Shoe Carnival**



## **SFIX: Stitch Fix**



#### **SHOO: Steve Madden**



# **SIG: Signet Jewelers**



X-Axis = Y/Y Point Change in EBIT Margin %

12

3

#### **SONO: Sonos**



## **SPWH: Sportsman's Warehouse Holdings**



X-Axis = Y/Y Point Change in EBIT Margin %

#### SWBI: Smith & Wesson Brands



X-Axis = Y/Y Point Change in EBIT Margin %

### SWGAY/UHR.SW: Swatch Group



X-Axis = Y/Y Point Change in EBIT Margin %

### **TCS: The Container Store**



### **TGT: Target**



## **TJX: TJX Companies**



X-Axis = Y/Y Point Change in EBIT Margin %

#### HEDGEYE

# TLYS: Tilly's



#### **TPR: Tapestry**



## **TPX: Tempur Sealy International**



X-Axis = Y/Y Point Change in EBIT Margin %

# **TTSH: Tile Shop Holdings**