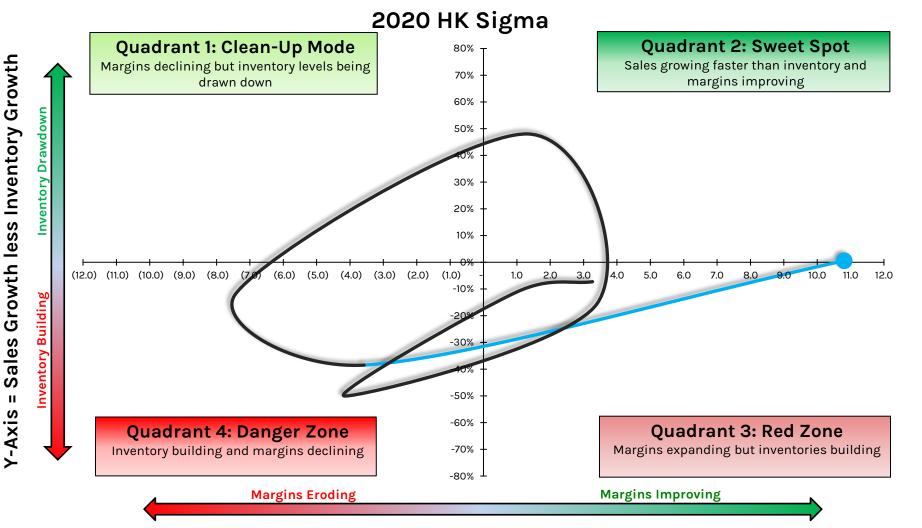

| Kering                     | \$54,703           |       |                       |

Hedgeye's "Bias" lists represents Hedgeye's outlook on companies currently under Hedgeye's review, or for which timing is not right for greater coverage. Hedgeye may or may not provide further commentary on any or all companies represented on this list and representation of a company on the bench does not forecast whether Hedgeye will or will not issue any additional material on that company

## **Retail Industry SIGMA**



#### **Retail Industry SIGMA**

### **AAP: Advance Auto Parts**



## **ADDYY/ADS.DE:** Adidas



ADS-GR Sigma

## **AEO: American Eagle Outfitters**



X-Axis = Y/Y Point Change in EBIT Margin %

#### HEDGEYE

### **ANF: Abercrombie and Fitch**



## **ANPDY/2020.HK: Anta Sports**



## **ASO: Academy Sports and Outdoors**



X-Axis = Y/Y Point Change in EBIT Margin %

## **ATZ:** Aritzia



#### **AZO:** Autozone



#### HEDGEYE

### **BBBY: Bed Bath & Beyond**



## **BBWI: Bath & Body Works**



X-Axis = Y/Y Point Change in EBIT Margin %

#### **BBY: Best Buy**



X-Axis = Y/Y Point Change in EBIT Margin %

## **BGFV: Big 5 Sporting Goods**



X-Axis = Y/Y Point Change in EBIT Margin %

## **BIG: Big Lots**



HEDGEYE

#### **BKE: Buckle**



### **BNED: Barnes & Noble Education**



### **BOO.LN: Boohoo Group**



## **BOSS.GR: Hugo Boss**



## **BRBY.LN: Burberry Group**



X-Axis = Y/Y Point Change in EBIT Margin %

## **BURL: Burlington Stores**



#### **CAL: Caleres**



## **CHWY: Chewy**



## **CFR.SWX: Richemont**



X-Axis = Y/Y Point Change in EBIT Ma