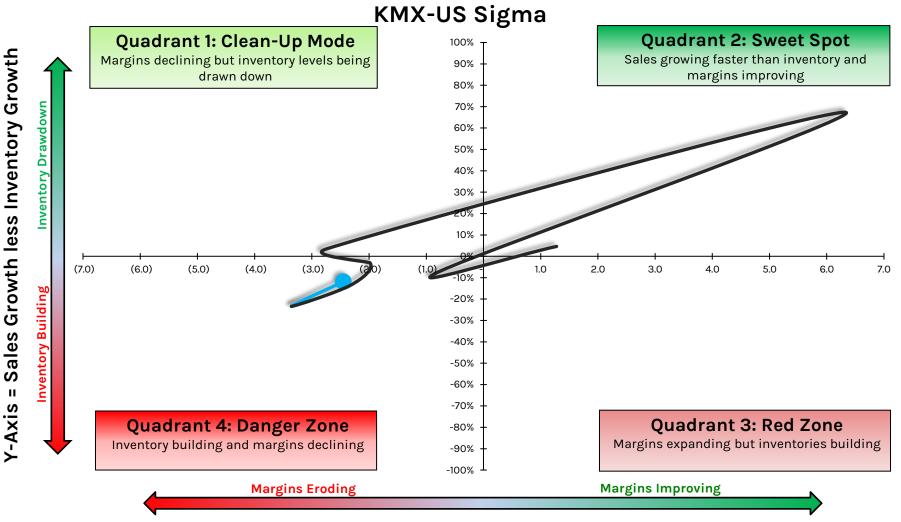

# **GOLF: Acushnet Holdings**



#### HEDGEYE

## **GOOS: Canada Goose Holdings**



### **GPS:** Gap



Data Source: Company Documents

### **HBI: Hanesbrands**



### **HD: Home Depot**



# **HELE: Helen of Troy**

Quadrant 1: Clean-Up Mode

Margins declining but inventory levels being drawn down





## **HIBB: Hibbett**



X-Axis = Y/Y Point Change in EBIT Margin %

# HMRZF/HMB-SS: H&M



# **HOFT: Hooker Furnishings**



X-Axis = Y/Y Point Change in EBIT Margin %

# **HVT: Haverty Furniture**



# **IDEXF/ITX-SA: Inditex**



### **IPAR: Inter Parfums**



X-Axis = Y/Y Point Change in EBIT Margin %

HEDGEYE

# JILL: J.Jill



### **JOAN:** Joann



JOAN-US Sigma

#### **JWN: Nordstrom**



### **KIRK: Kirkland's**



X-Axis = Y/Y Point Change in EBIT Margin %

#### **KMX: CarMax**



X-Axis = Y/Y Point Change in EBIT Margin %

#### KSS: Kohl's





#### **KTB: Kontoor Brands**



#### LE: Lands' End



## LEG: Leggett & Platt



#### **LESL: Leslie's**



X-Axis = Y/Y Point Change in EBIT Margin %

HEDGEYE

#### LEVI: Levi Strauss & Co



## LL: Lumber Liquidators Holdings



X-Axis = Y/Y Point Change in EBIT Margin %

#### **LOVE: Lovesac**



#### LOW: Lowe's



X-Axis = Y/Y Point Change in EBIT Margin %

## LULU: Lululemon Athletica



LZB: La-Z-Boy



### M: Macy's



## **MC.FP: Moet Hennessy Louis Vuitton**



#### **MELI: MercadoLibre**



#### **MONC.MIL: Moncler**



#### **MOV: Movado Group**



X-Axis = Y/Y Point Change in EBIT Margin %

## **MYTE: Mytheresa**



## **NKE:** Nike



### **NLS:** Nautilus



X-Axis = Y/Y Point Change in EBIT Margin %

## **