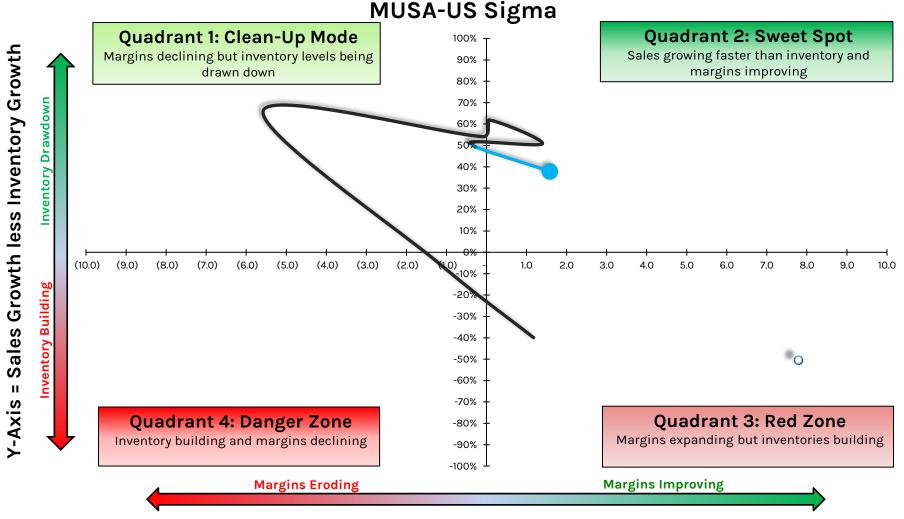

Point Change in EBIT Margin %

# ZAL.GR/ZALF.EU: Zalando



# **ZUMZ: Zumiez**



# Companies Who Reported In 3Q



© Hedgeye Risk Management LLC.

## **AMZN: Amazon**



# **ABG: Asbury Automotive Group**



X-Axis = Y/Y Point Change in EBIT Margin %

## **AN:** Autonation



## **BOOT: Boot Barn**



BOOT-US Sigma

#### **CRI: Carter's**



# **COLM: Columbia Sportswear**



X-Axis = Y/Y Point Change in EBIT Margin %

## **DECK: Decker's Outdoor**



X-Axis = Y/Y Point Change in EBIT Margin %

# **ETD: Ethan Allen Interiors**





# **GPI: Group 1 Automotive**



## HZO: MarineMax



X-Axis = Y/Y Point Change in EBIT Margin %

# **KER.PAR: Kering**



# LAD: Lithia Motors



X-Axis = Y/Y Point Change in EBIT Margin %

HEDGEYE

# LKQ: LKQ



## **MNRO: Monro**



# **MUSA: Murphy USA**



# **ORLY: O'Reilly Automotive**



## **OSTK: Overstock.com**



# **POOL: Pool Corporation**



## **PUM.GR: Puma**



X-Axis = Y/Y Point Change in EBIT Margin %

# **SAH: Sonic Automotive**



# **SHW: Sherwin-Williams Company**



## SKX: Skechers U.S.A.



X-Axis = Y/Y Point Change in EBIT Margin %

# **SNBR: Sleep Number**



## SWK: Stanley Black & Decker



X-Axis = Y/Y Point Change in EBIT Margin %

Sales Growth less Inventory Growth

н

Y-Axis

# **TSCO: Tractor Supply Company**



X-Axis = Y/Y Point Change in EBIT Margin %

# **VFC: V.F. Corporation**



X-Axis = Y/Y Point Change in EBIT Margin %

HEDGEYE

# For more information, please contact support@hedgeye.com