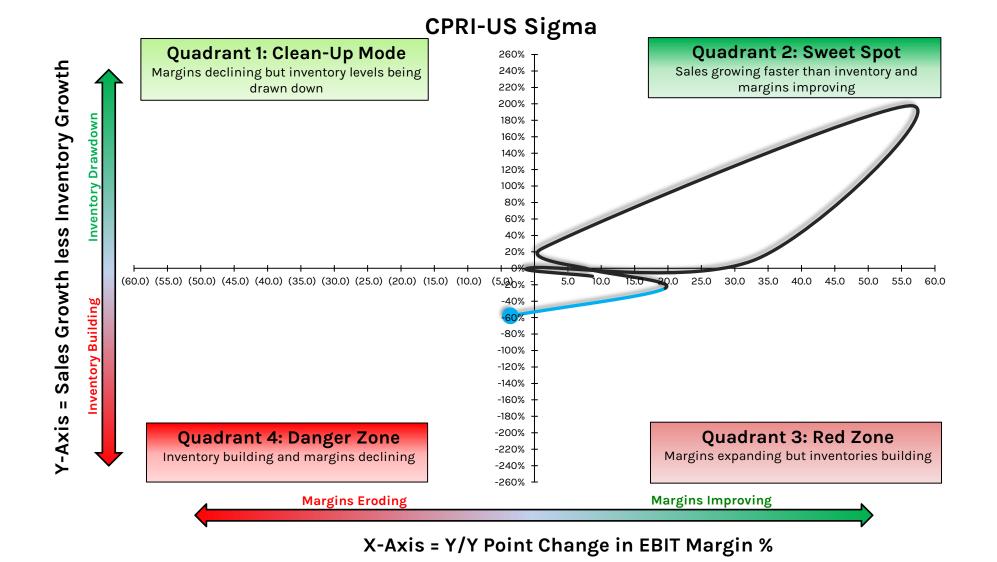

BIT Margin %

## **ATZ:** Aritzia



#### **AZO:** Autozone



#### HEDGEYE

### **BBBY: Bed Bath & Beyond**



## **BBWI: Bath & Body Works**



X-Axis = Y/Y Point Change in EBIT Margin %

#### **BBY: Best Buy**



X-Axis = Y/Y Point Change in EBIT Margin %

## **BGFV: Big 5 Sporting Goods**



X-Axis = Y/Y Point Change in EBIT Margin %

## **BIG: Big Lots**



HEDGEYE

#### **BKE: Buckle**



### **BNED: Barnes & Noble Education**



### **BOO.LN: Boohoo Group**



## **BOSS.GR: Hugo Boss**



## **BRBY.LN: Burberry Group**



X-Axis = Y/Y Point Change in EBIT Margin %

## **BURL: Burlington Stores**



#### **CAL: Caleres**



## **CHWY: Chewy**



## **CFR.SWX: Richemont**



X-Axis = Y/Y Point Change in EBIT Margin %

### **CONN: Conn's**



#### HEDGEYE

## **CPRI: Capri Holdings**



### **CPRT: Copart**



\_CPRT-US Sigma

### **CRMT: America's Car-Mart**



#### **CROX: Crocs**



#### X-Axis = Y/Y Point Change in EBIT Margin %

## **CTC.A.CN: Canadian Tire Corporation**



X-Axis = Y/Y Point Change in EBIT Margin %

## **CTRN: Citi Trends**



#### **CVNA: Carvana**



### **CVS: CVS Health**



HEDGEYE

## **CWH: Camping World Holdings**



# **DBI: Designer Brands**



## **DDS: Dillard's**



## **DG: Dollar General**

Sales Growth less Inventory Growth

н

Y-Axis



# **DKS: Dick's Sporting Goods**



X-Axis = Y/Y Point Change in EBIT Margin %

# **DLTH: Duluth Holdings**



## **DLTR: Dollar Tree**



## **DOL.CN: Dollarama**

Sales Growth less Inventory Growth

н

Y-Axis

nventory Drawdown

(4.5)

(4.0)

(3.5)





X-Axis = Y/Y Point Change in EBIT Margin %