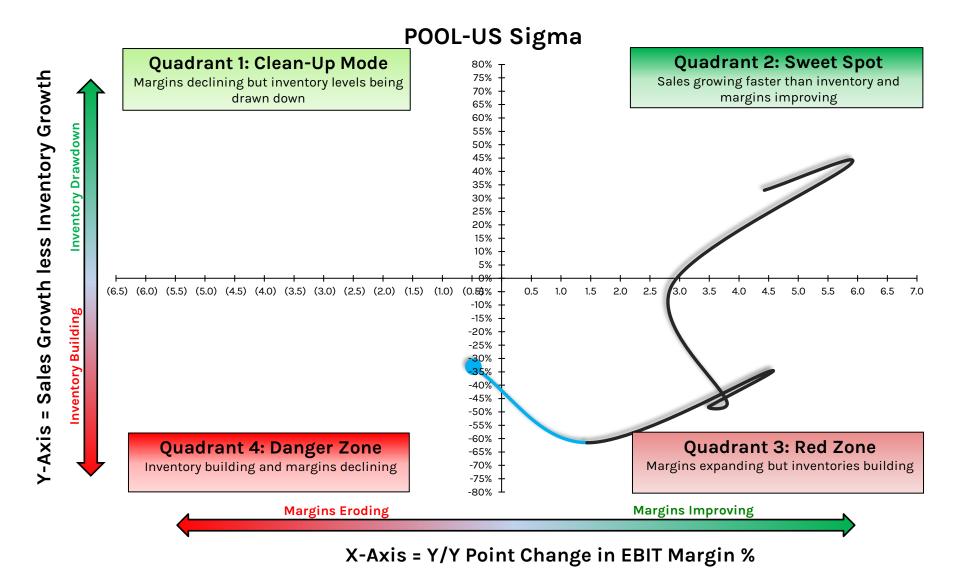

o Reported In 3Q



© Hedgeye Risk Management LLC.

## **AMZN: Amazon**



# **ABG: Asbury Automotive Group**



X-Axis = Y/Y Point Change in EBIT Margin %

## **AN:** Autonation



## **BOOT: Boot Barn**



BOOT-US Sigma

#### **CRI: Carter's**



# **COLM: Columbia Sportswear**



X-Axis = Y/Y Point Change in EBIT Margin %

## **DECK: Decker's Outdoor**



X-Axis = Y/Y Point Change in EBIT Margin %

# **ETD: Ethan Allen Interiors**





# **GPI: Group 1 Automotive**



## HZO: MarineMax



X-Axis = Y/Y Point Change in EBIT Margin %

# **KER.PAR: Kering**



# LAD: Lithia Motors



X-Axis = Y/Y Point Change in EBIT Margin %

HEDGEYE

# LKQ: LKQ



## **MNRO: Monro**



# **MUSA: Murphy USA**



# **ORLY: O'Reilly Automotive**



## **OSTK: Overstock.com**



# **POOL: Pool Corporation**



## **PUM.GR: Puma**



X-Axis = Y/Y Point Change in EBIT Margin %

# **SAH: Sonic Automotive**



# **SHW: Sherwin-Williams Company**



## SKX: Skechers U.S.A.



X-Axis = Y/Y Point Change in EBIT Margin %

# **SNBR: Sleep Number**



## SWK: Stanley Black & Decker



X-Axis = Y/Y Point Change in EBIT Margin %

Sales Growth less Inventory Growth

н

Y-Axis

# **TSCO: Tractor Supply Company**



X-Axis = Y/Y Point Change in EBIT Margin %

# **VFC: V.F. Corporation**



X-Axis = Y/Y Point Change in EBIT Margin %

HEDGEYE

# For more information, please contact support@hedgeye.com