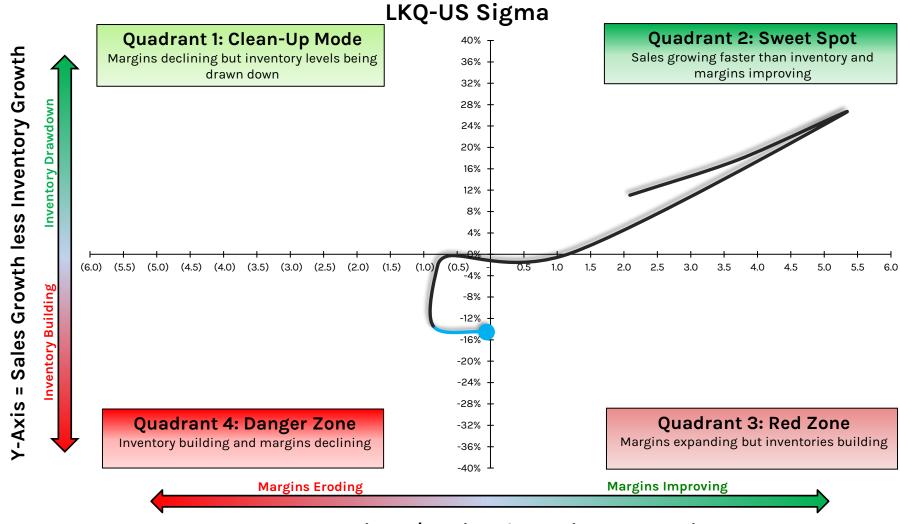

Margin %

# YETI: Yeti Holdings



X-Axis = Y/Y Point Change in EBIT Margin %

# ZAL.GR/ZALF.EU: Zalando



# **ZUMZ: Zumiez**



# Companies Who Reported In 3Q



© Hedgeye Risk Management LLC.

## **AMZN: Amazon**



# **ABG: Asbury Automotive Group**



X-Axis = Y/Y Point Change in EBIT Margin %

## **AN:** Autonation



## **BOOT: Boot Barn**



BOOT-US Sigma

#### **CRI: Carter's**



# **COLM: Columbia Sportswear**



X-Axis = Y/Y Point Change in EBIT Margin %

## **DECK: Decker's Outdoor**



X-Axis = Y/Y Point Change in EBIT Margin %

# **ETD: Ethan Allen Interiors**





# **GPI: Group 1 Automotive**



## HZO: MarineMax



X-Axis = Y/Y Point Change in EBIT Margin %

# **KER.PAR: Kering**



# LAD: Lithia Motors



X-Axis = Y/Y Point Change in EBIT Margin %

HEDGEYE

# LKQ: LKQ



## **MNRO: Monro**



# **MUSA: Murphy USA**



# **ORLY: O'Reilly Automotive**



## **OSTK: Overstock.com**



# **POOL: Pool Corporation**



## **PUM.GR: Puma**



X-Axis = Y/Y Point Change in EBIT Margin %

# **SAH: Sonic Automotive**



# **SHW: Sherwin-Williams Company**



## SKX: Skechers U.S.A.



X-Axis = Y/Y Point Change in EBIT Margin %

# **SNBR: Sleep Number**



## SWK: Stanley Black & Decker



X-Axis = Y/Y Point Change in EBIT Margin %

Sales Growth less Inventory Growth

н

Y-Axis

# **TSCO: Tractor Supply Company**



X-Axis = Y/Y Point Change in EBIT Margin %

# **VFC: V.F. Corporation**



X-Axis = Y/Y Point Change in EBIT Margin %

HEDGEYE

# For more information, please contact support@hedgeye.com