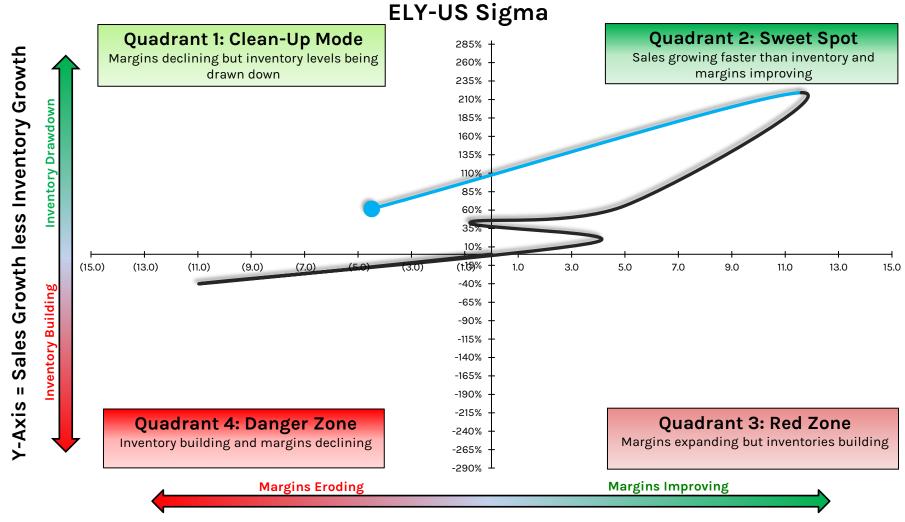

#### X-Axis = Y/Y Point Change in EBIT Margin %

## **CTC.A.CN: Canadian Tire Corporation**



X-Axis = Y/Y Point Change in EBIT Margin %

## **CTRN: Citi Trends**



#### **CVNA: Carvana**



### **CVS: CVS Health**



HEDGEYE

## **CWH: Camping World Holdings**



# **DBI: Designer Brands**



## **DDS: Dillard's**



## **DG: Dollar General**

Sales Growth less Inventory Growth

н

Y-Axis



# **DKS: Dick's Sporting Goods**



X-Axis = Y/Y Point Change in EBIT Margin %

# **DLTH: Duluth Holdings**



## **DLTR: Dollar Tree**



## **DOL.CN: Dollarama**

Sales Growth less Inventory Growth

н

Y-Axis

nventory Drawdown

(4.5)

(4.0)

(3.5)





X-Axis = Y/Y Point Change in EBIT Margin %

# **DUFN.SW: Dufry**



# **DXLG: Destination XL Group**



#### HEDGEYE

# ELY/MODG: Callaway Golf



#### **EXPR: Express**



## **FIVE: Five Below**



X-Axis = Y/Y Point Change in EBIT Margin %

#### **FL: Foot Locker**



## FLWS: 1-800-Flowers.com



#### HEDGEYE

## FND: Floor & Decor Holdings



## **FOSL: Fossil Group**



X-Axis = Y/Y Point Change in EBIT Margin %

#### HEDGEYE

# FRCOY/9983-JP: Fast Retailing



### **FTCH: Farfetch**



#### **GCO: Genesco**



X-Axis = Y/Y Point Change in EBIT Margin %

**GES: Guess?** 



# **GIII: G-III Apparel Group**



# **GIL: Gildan Activewear**



#### **GME:** Gamestop



# **GOLF: Acushnet Holdings**



#### HEDGEYE

## **GOOS: Canada Goose Holdings**



### **GPS:** Gap



Data Source: Company Documents

### **HBI: Hanesbrands**



### **HD: Home Depot**



# **HELE: Helen of Troy**

Quadrant 1: Clean-Up Mode

Margins declining bu