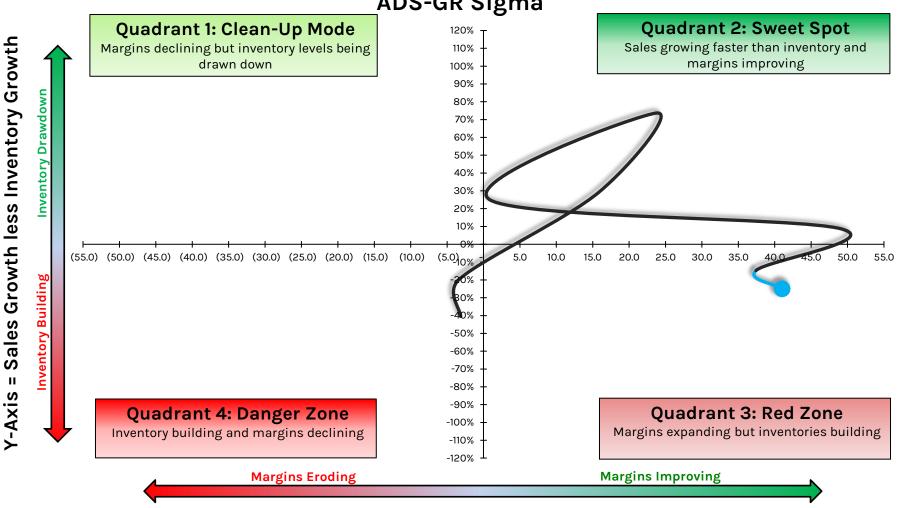

\$6,427            |       |                       |
|                              |                              |             |                     |      | PPRUY                         | Kering                     | \$54,703           |       |                       |

Hedgeye's "Bias" lists represents Hedgeye's outlook on companies currently under Hedgeye's review, or for which timing is not right for greater coverage. Hedgeye may or may not provide further commentary on any or all companies represented on this list and representation of a company on the bench does not forecast whether Hedgeye will or will not issue any additional material on that company

## **Retail Industry SIGMA**



#### **Retail Industry SIGMA**

### **AAP: Advance Auto Parts**



## **ADDYY/ADS.DE:** Adidas



ADS-GR Sigma

## **AEO: American Eagle Outfitters**



X-Axis = Y/Y Point Change in EBIT Margin %

#### HEDGEYE

### **ANF: Abercrombie and Fitch**



## **ANPDY/2020.HK: Anta Sports**



## **ASO: Academy Sports and Outdoors**



X-Axis = Y/Y Point Change in EBIT Margin %

## **ATZ:** Aritzia



#### **AZO:** Autozone



#### HEDGEYE

### **BBBY: Bed Bath & Beyond**



## **BBWI: Bath & Body Works**



X-Axis = Y/Y Point Change in EBIT Margin %

#### **BBY: Best Buy**



X-Axis = Y/Y Point Change in EBIT Margin %

## **BGFV: Big 5 Sporting Goods**



X-Axis = Y/Y Point Change in EBIT Margin %

## **BIG: Big Lots**



HEDGEYE

#### **BKE: Buckle**



### **BNED: Barnes & Noble Education**



### **BOO.LN: Boohoo Group**



## **BOSS.GR: Hugo Boss**



## **BRBY.LN: Burberry Group**



X-