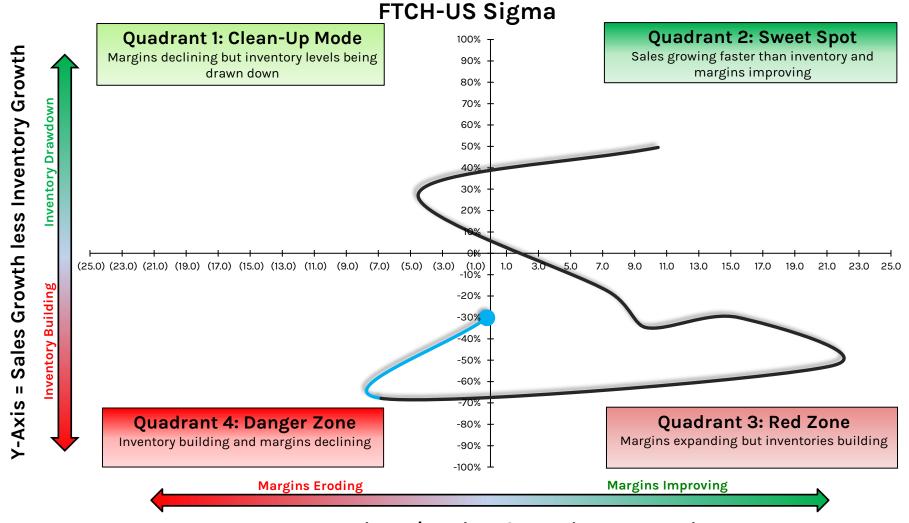

ales Growth less Inventory Growth

н

Y-Axis



# **DKS: Dick's Sporting Goods**



X-Axis = Y/Y Point Change in EBIT Margin %

# **DLTH: Duluth Holdings**



## **DLTR: Dollar Tree**



## **DOL.CN: Dollarama**

Sales Growth less Inventory Growth

н

Y-Axis

nventory Drawdown

(4.5)

(4.0)

(3.5)





X-Axis = Y/Y Point Change in EBIT Margin %

# **DUFN.SW: Dufry**



# **DXLG: Destination XL Group**



#### HEDGEYE

# ELY/MODG: Callaway Golf



#### **EXPR: Express**



## **FIVE: Five Below**



X-Axis = Y/Y Point Change in EBIT Margin %

#### **FL: Foot Locker**



## FLWS: 1-800-Flowers.com



#### HEDGEYE

## FND: Floor & Decor Holdings



## **FOSL: Fossil Group**



X-Axis = Y/Y Point Change in EBIT Margin %

#### HEDGEYE

# FRCOY/9983-JP: Fast Retailing



### **FTCH: Farfetch**



#### **GCO: Genesco**



X-Axis = Y/Y Point Change in EBIT Margin %

**GES: Guess?** 



# **GIII: G-III Apparel Group**



# **GIL: Gildan Activewear**



#### **GME:** Gamestop



# **GOLF: Acushnet Holdings**



#### HEDGEYE

## **GOOS: Canada Goose Holdings**



### **GPS:** Gap



Data Source: Company Documents

### **HBI: Hanesbrands**



### **HD: Home Depot**



# **HELE: Helen of Troy**

Quadrant 1: Clean-Up Mode

Margins declining but inventory levels being drawn down





## **HIBB: Hibbett**



X-Axis = Y/Y Point Change in EBIT Margin %

# HMRZF/HMB-SS: H&M



# **HOFT: Hooker Furnishings**



X-Axis = Y/Y Point Change in EBIT Margin %

# **HVT: Haverty Furniture**



# **IDEXF/ITX-SA: Inditex**



### **IPAR: Inter Parfums**



X-Axis = Y/Y Point Change in EBIT Margin %

HED