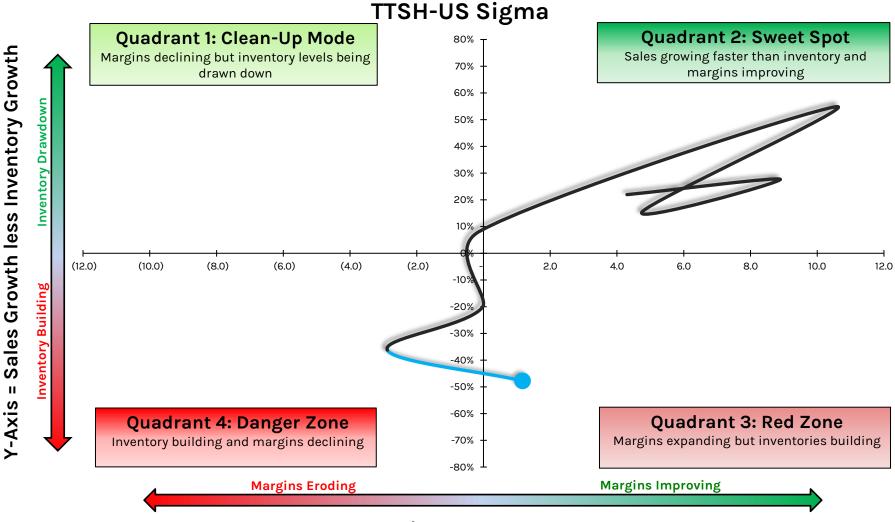

HEDGEYE

# **SBH: Sally Beauty Holdings**



### **SCVL: Shoe Carnival**



## **SFIX: Stitch Fix**



#### **SHOO: Steve Madden**



# **SIG: Signet Jewelers**



X-Axis = Y/Y Point Change in EBIT Margin %

12

3

#### **SONO: Sonos**



## **SPWH: Sportsman's Warehouse Holdings**



X-Axis = Y/Y Point Change in EBIT Margin %

#### SWBI: Smith & Wesson Brands



X-Axis = Y/Y Point Change in EBIT Margin %

### SWGAY/UHR.SW: Swatch Group



X-Axis = Y/Y Point Change in EBIT Margin %

### **TCS: The Container Store**



### **TGT: Target**



## **TJX: TJX Companies**



X-Axis = Y/Y Point Change in EBIT Margin %

#### HEDGEYE

# TLYS: Tilly's



#### **TPR: Tapestry**



## **TPX: Tempur Sealy International**



X-Axis = Y/Y Point Change in EBIT Margin %

# **TTSH: Tile Shop Holdings**



X-Axis = Y/Y Point Change in EBIT Margin %

# **TUP: Tupperware Brands Corporation**



#### **UAA: Under Armour**



X-Axis = Y/Y Point Change in EBIT Margin %

## **ULTA: Ulta Beauty**



## **URBN: Urban Outfitters**



# **VNCE: Vince Holding Corporation**



## **VRA: Vera Bradley**



## VSCO: Victoria's Secret & Company



X-Axis = Y/Y Point Change in EBIT Margin %

### **VSTO: Vista Outdoor**



## **VVV: Valvoline**



# W: Wayfair



# **WBA: Walgreens Boots Alliance**



X-Axis = Y/Y Point Change in EBIT Margin %

## **WMT: Walmart**



X-Axis = Y/Y Point Change in EBIT Margin %

# **WOOF:** Petco Health and Wellness Company



# WSM: Williams-Sonoma



# WWW: Wolverine World Wide



X-Axis = Y/Y Point Change in EBIT Margin %

# YETI: Yeti Holdings



X-Axis = Y/Y Point Change