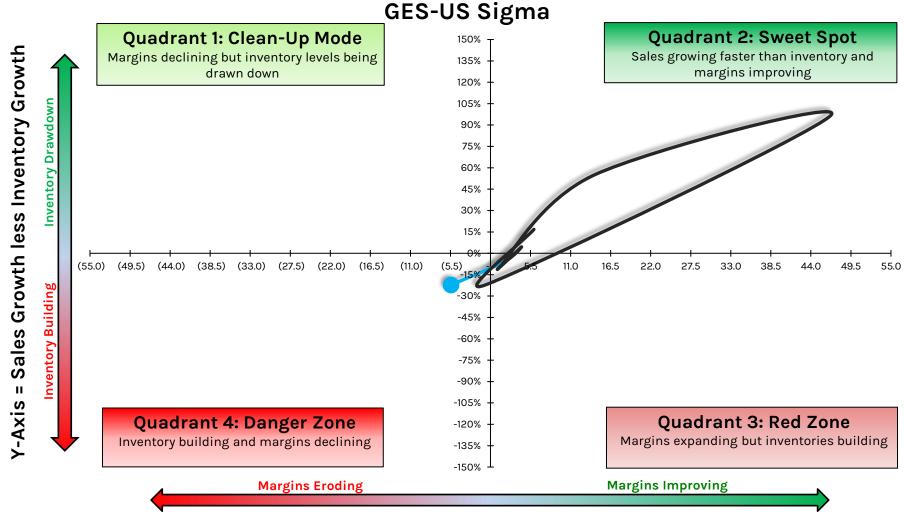

#### **GCO: Genesco**

X-Axis = Y/Y Point Change in EBIT Margin %

**GES: Guess?** 