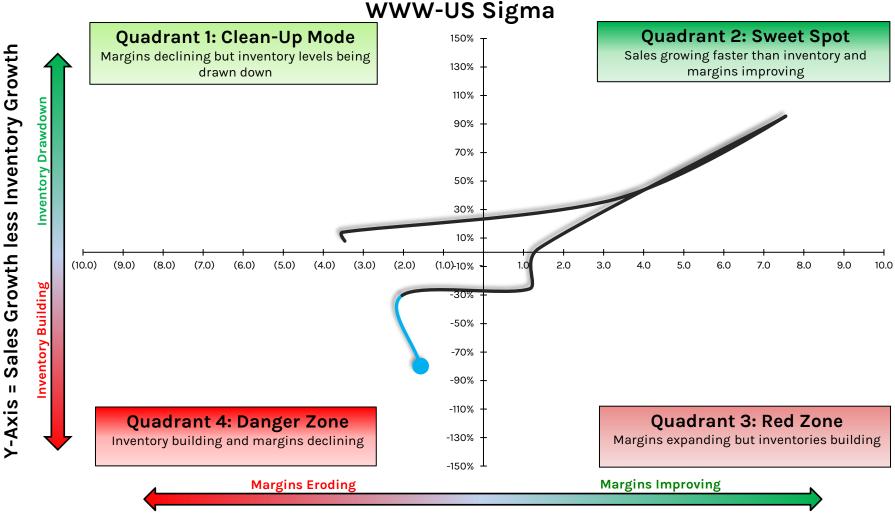

International**



X-Axis = Y/Y Point Change in EBIT Margin %

# **TTSH: Tile Shop Holdings**



X-Axis = Y/Y Point Change in EBIT Margin %

# **TUP: Tupperware Brands Corporation**



#### **UAA: Under Armour**



X-Axis = Y/Y Point Change in EBIT Margin %

## **ULTA: Ulta Beauty**



## **URBN: Urban Outfitters**



# **VNCE: Vince Holding Corporation**



## **VRA: Vera Bradley**



## VSCO: Victoria's Secret & Company



X-Axis = Y/Y Point Change in EBIT Margin %

### **VSTO: Vista Outdoor**



## **VVV: Valvoline**



# W: Wayfair



# **WBA: Walgreens Boots Alliance**



X-Axis = Y/Y Point Change in EBIT Margin %

## **WMT: Walmart**



X-Axis = Y/Y Point Change in EBIT Margin %

# **WOOF:** Petco Health and Wellness Company



# WSM: Williams-Sonoma



# WWW: Wolverine World Wide



X-Axis = Y/Y Point Change in EBIT Margin %

# YETI: Yeti Holdings



X-Axis = Y/Y Point Change in EBIT Margin %

# ZAL.GR/ZALF.EU: Zalando



# **ZUMZ: Zumiez**



# Companies Who Reported In 3Q



© Hedgeye Risk Management LLC.

## **AMZN: Amazon**



# **ABG: Asbury Automotive Group**



X-Axis = Y/Y Point Change in EBIT Margin %

## **AN:** Autonation



## **BOOT: Boot Barn**



BOOT-US Sigma

#### **CRI: Carter's**



# **COLM: Columbia Sportswear**



X-Axis = Y/Y Point Change in EBIT Margin %

## **DECK: Decker's Outdoor**



X-Axis = Y/Y Point Change in EBIT Margin %

# **ETD: Ethan Allen Interiors**





# **GPI: Group 1 Automotive**



## HZO: MarineMax



X-Axis = Y/Y Point Change in EBIT Margin %

# **KER.PAR: Kering**



# LAD: Lithia Motors



X-Axis = Y/Y Point Change in E