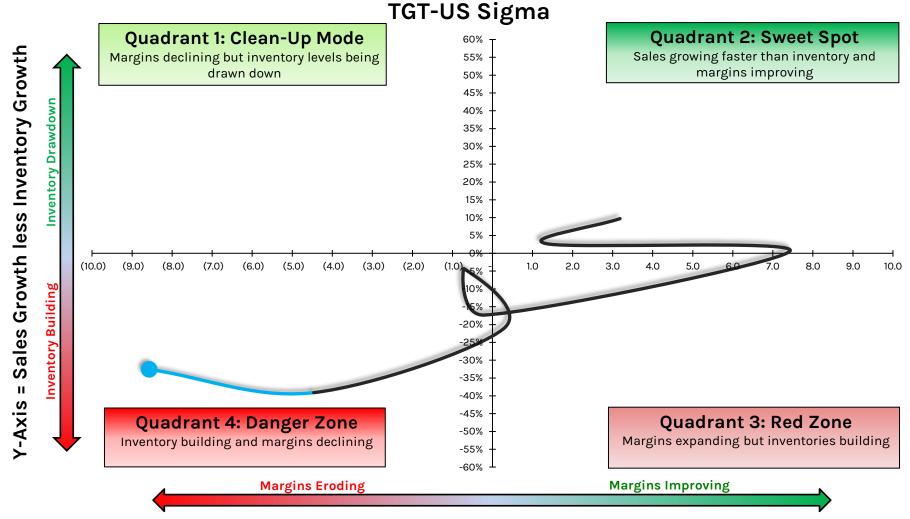

RL: Ralph Lauren**



#### **RMS.PAR: Hermes**



#### **ROST: Ross Stores**



X-Axis = Y/Y Point Change in EBIT Margin %

### **RUSHA: Rush Enterprises**



**RUSHA-US Sigma** 

X-Axis = Y/Y Point Change in EBIT Margin %

### **RVLV: Revolve Group**



HEDGEYE

# **SBH: Sally Beauty Holdings**



### **SCVL: Shoe Carnival**



## **SFIX: Stitch Fix**



#### **SHOO: Steve Madden**



# **SIG: Signet Jewelers**



X-Axis = Y/Y Point Change in EBIT Margin %

12

3

#### **SONO: Sonos**



## **SPWH: Sportsman's Warehouse Holdings**



X-Axis = Y/Y Point Change in EBIT Margin %

#### SWBI: Smith & Wesson Brands



X-Axis = Y/Y Point Change in EBIT Margin %

### SWGAY/UHR.SW: Swatch Group



X-Axis = Y/Y Point Change in EBIT Margin %

### **TCS: The Container Store**



### **TGT: Target**



## **TJX: TJX Companies**



X-Axis = Y/Y Point Change in EBIT Margin %

#### HEDGEYE

# TLYS: Tilly's



#### **TPR: Tapestry**



## **TPX: Tempur Sealy International**



X-Axis = Y/Y Point Change in EBIT Margin %

# **TTSH: Tile Shop Holdings**



X-Axis = Y/Y Point Change in EBIT Margin %

# **TUP: Tupperware Brands Corporation**



#### **UAA: Under Armour**



X-Axis = Y/Y Point Change in EBIT Margin %

## **ULTA: Ulta Beauty**



## **URBN: Urban Outfitters**



# **VNCE: Vince Holding Corporation**



## **VRA: Vera Bradley**



## VSCO: Victoria's Secret & Company



X-Axis = Y/Y Point Change in EBIT Margin %

### **VSTO: Vista Outdoor**



## **VVV: Valvoline**



# W: Wayfair



# **WBA: Walgreens Boots Alliance**



X-Axis = Y/Y Point Change in EBIT Margin %

## **WMT: Walma