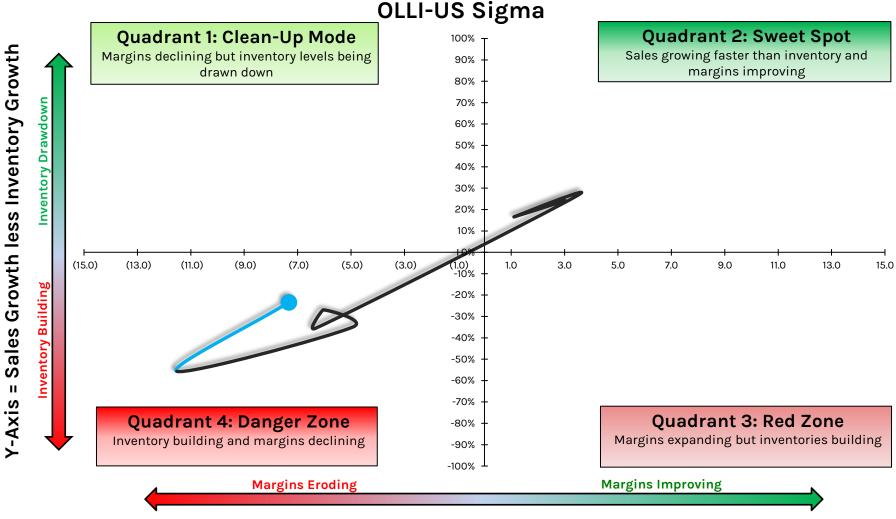

## **OLLI: Ollie's Bargain Outlet Holdings**

X-Axis = Y/Y Point Change in EBIT Margin %