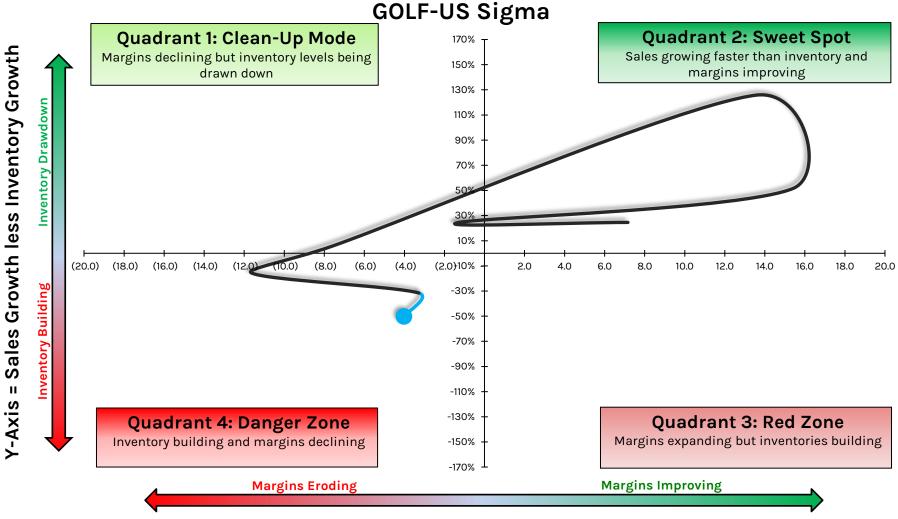

les Growth less Inventory Growth

н

Y-Axis

nventory Drawdown

(4.5)

(4.0)

(3.5)





X-Axis = Y/Y Point Change in EBIT Margin %

# **DUFN.SW: Dufry**



# **DXLG: Destination XL Group**



#### HEDGEYE

# ELY/MODG: Callaway Golf



#### **EXPR: Express**



## **FIVE: Five Below**



X-Axis = Y/Y Point Change in EBIT Margin %

#### **FL: Foot Locker**



## FLWS: 1-800-Flowers.com



#### HEDGEYE

## FND: Floor & Decor Holdings



## **FOSL: Fossil Group**



X-Axis = Y/Y Point Change in EBIT Margin %

#### HEDGEYE

# FRCOY/9983-JP: Fast Retailing



### **FTCH: Farfetch**



#### **GCO: Genesco**



X-Axis = Y/Y Point Change in EBIT Margin %

**GES: Guess?** 



# **GIII: G-III Apparel Group**



# **GIL: Gildan Activewear**



#### **GME:** Gamestop



# **GOLF: Acushnet Holdings**



#### HEDGEYE

## **GOOS: Canada Goose Holdings**



### **GPS:** Gap



Data Source: Company Documents

### **HBI: Hanesbrands**



### **HD: Home Depot**



# **HELE: Helen of Troy**

Quadrant 1: Clean-Up Mode

Margins declining but inventory levels being drawn down





## **HIBB: Hibbett**



X-Axis = Y/Y Point Change in EBIT Margin %

# HMRZF/HMB-SS: H&M



# **HOFT: Hooker Furnishings**



X-Axis = Y/Y Point Change in EBIT Margin %

# **HVT: Haverty Furniture**



# **IDEXF/ITX-SA: Inditex**



### **IPAR: Inter Parfums**



X-Axis = Y/Y Point Change in EBIT Margin %

HEDGEYE

# JILL: J.Jill



### **JOAN:** Joann



JOAN-US Sigma

#### **JWN: Nordstrom**



### **KIRK: Kirkland's**



X-Axis = Y/Y Point Change in EBIT Margin %

#### **KMX: CarMax**



X-Axis = Y/Y Point Change in E