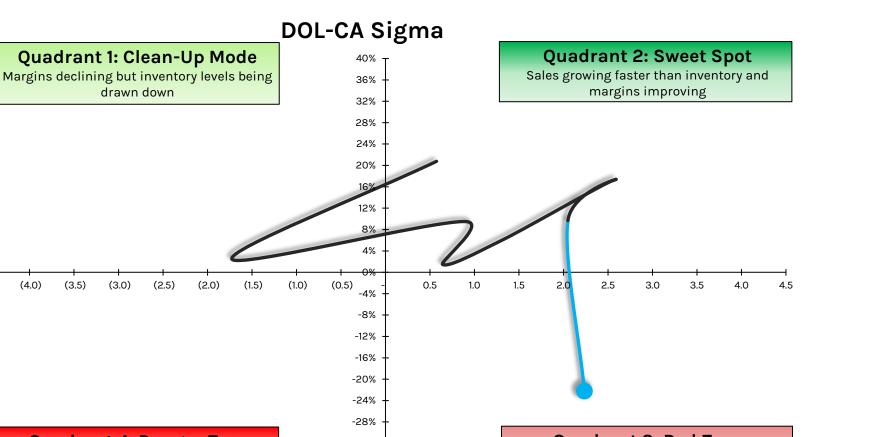

## **DOL.CN: Dollarama**

Sales Growth less Inventory Growth

н

Y-Axis

nventory Drawdown

(4.5)

(4.0)

(3.5)

X-Axis = Y/Y Point Change in EBIT Margin %