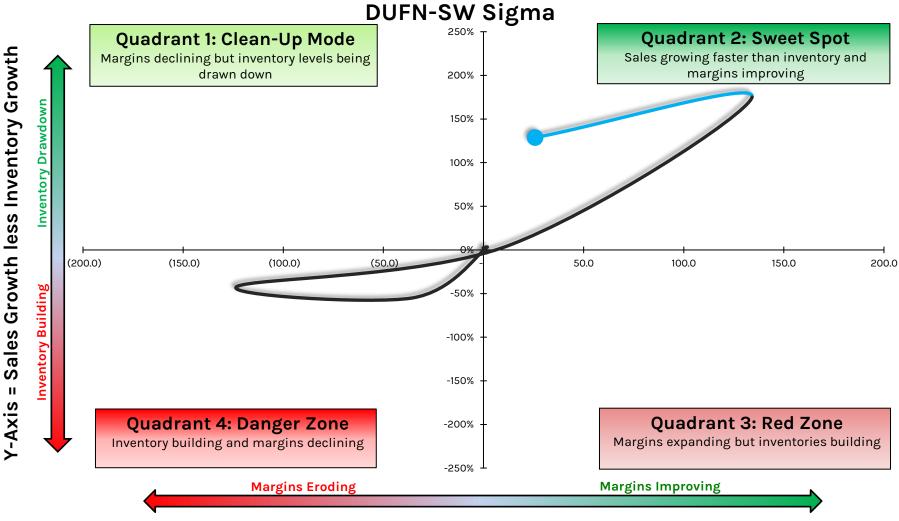

\_CPRT-US Sigma

### **CRMT: America's Car-Mart**



#### **CROX: Crocs**



#### X-Axis = Y/Y Point Change in EBIT Margin %

## **CTC.A.CN: Canadian Tire Corporation**



X-Axis = Y/Y Point Change in EBIT Margin %

## **CTRN: Citi Trends**



#### **CVNA: Carvana**



### **CVS: CVS Health**



HEDGEYE

## **CWH: Camping World Holdings**



# **DBI: Designer Brands**



## **DDS: Dillard's**



## **DG: Dollar General**

Sales Growth less Inventory Growth

н

Y-Axis



# **DKS: Dick's Sporting Goods**



X-Axis = Y/Y Point Change in EBIT Margin %

# **DLTH: Duluth Holdings**



## **DLTR: Dollar Tree**



## **DOL.CN: Dollarama**

Sales Growth less Inventory Growth

н

Y-Axis

nventory Drawdown

(4.5)

(4.0)

(3.5)





X-Axis = Y/Y Point Change in EBIT Margin %

# **DUFN.SW: Dufry**



# **DXLG: Destination XL Group**



#### HEDGEYE

# ELY/MODG: Callaway Golf



#### **EXPR: Express**



## **FIVE: Five Below**



X-Axis = Y/Y Point Change in EBIT Margin %

#### **FL: Foot Locker**



## FLWS: 1-800-Flowers.com



#### HEDGEYE

## FND: Floor & Decor Holdings



## **FOSL: Fossil Group**



X-Axis = Y/Y Point Change in EBIT Margin %

#### HEDGEYE

# FRCOY/9983-JP: Fast Retailing



### **FTCH: Farfetch**



#### **GCO: Genesco**



X-Axis = Y/Y Point Change in EBIT Margin %

**GES: Guess?** 



# **GIII: G-III Apparel Group**



# **GIL: Gildan Activewear**



#### **GME:** Gamestop



# **GOLF: Acushnet Holdings**



#### HEDGEYE

## **GOOS: Canada Goose Holdings**



### **GPS:** Gap



Data Source: Company Documents

### **HBI: Hanesbrands**



### **HD: Home Depot*