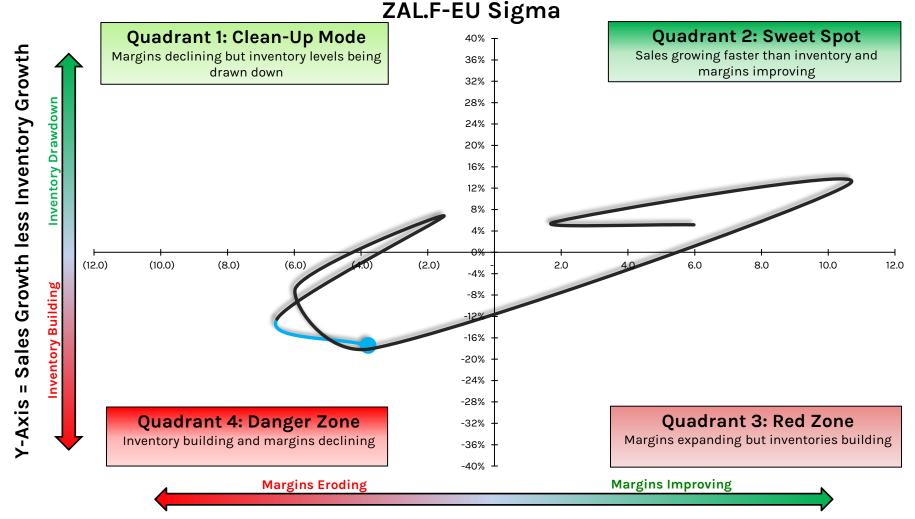

# **TUP: Tupperware Brands Corporation**



#### **UAA: Under Armour**



X-Axis = Y/Y Point Change in EBIT Margin %

## **ULTA: Ulta Beauty**



## **URBN: Urban Outfitters**



# **VNCE: Vince Holding Corporation**



## **VRA: Vera Bradley**



## VSCO: Victoria's Secret & Company



X-Axis = Y/Y Point Change in EBIT Margin %

### **VSTO: Vista Outdoor**



## **VVV: Valvoline**



# W: Wayfair



# **WBA: Walgreens Boots Alliance**



X-Axis = Y/Y Point Change in EBIT Margin %

## **WMT: Walmart**



X-Axis = Y/Y Point Change in EBIT Margin %

# **WOOF:** Petco Health and Wellness Company



# WSM: Williams-Sonoma



# WWW: Wolverine World Wide



X-Axis = Y/Y Point Change in EBIT Margin %

# YETI: Yeti Holdings



X-Axis = Y/Y Point Change in EBIT Margin %

# ZAL.GR/ZALF.EU: Zalando



# **ZUMZ: Zumiez**



# Companies Who Reported In 3Q



© Hedgeye Risk Management LLC.

## **AMZN: Amazon**



# **ABG: Asbury Automotive Group**



X-Axis = Y/Y Point Change in EBIT Margin %

## **AN:** Autonation



## **BOOT: Boot Barn**



BOOT-US Sigma

#### **CRI: Carter's**



# **COLM: Columbia Sportswear**



X-Axis = Y/Y Point Change in EBIT Margin %

## **DECK: Decker's Outdoor**



X-Axis = Y/Y Point Change in EBIT Margin %

# **ETD: Ethan Allen Interiors**





# **GPI: Group 1 Automotive**



## HZO: MarineMax



X-Axis = Y/Y Point Change in EBIT Margin %

# **KER.PAR: Kering**



# LAD: Lithia Motors



X-Axis = Y/Y Point Change in EBIT Margin %

HEDGEYE

# LKQ: LKQ



## **MNRO: Monro**



# **MUSA: Murphy USA**



# **ORLY: O'Reilly Automotive**



## **OSTK: Overstock.c