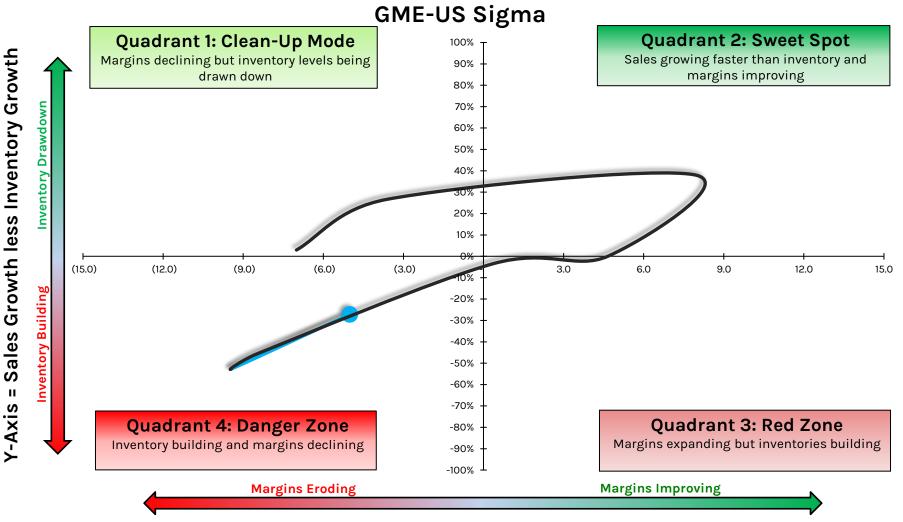

*



## **DOL.CN: Dollarama**

Sales Growth less Inventory Growth

н

Y-Axis

nventory Drawdown

(4.5)

(4.0)

(3.5)





X-Axis = Y/Y Point Change in EBIT Margin %

# **DUFN.SW: Dufry**



# **DXLG: Destination XL Group**



#### HEDGEYE

# ELY/MODG: Callaway Golf



#### **EXPR: Express**



## **FIVE: Five Below**



X-Axis = Y/Y Point Change in EBIT Margin %

#### **FL: Foot Locker**



## FLWS: 1-800-Flowers.com



#### HEDGEYE

## FND: Floor & Decor Holdings



## **FOSL: Fossil Group**



X-Axis = Y/Y Point Change in EBIT Margin %

#### HEDGEYE

# FRCOY/9983-JP: Fast Retailing



### **FTCH: Farfetch**



#### **GCO: Genesco**



X-Axis = Y/Y Point Change in EBIT Margin %

**GES: Guess?** 



# **GIII: G-III Apparel Group**



# **GIL: Gildan Activewear**



#### **GME:** Gamestop



# **GOLF: Acushnet Holdings**



#### HEDGEYE

## **GOOS: Canada Goose Holdings**



### **GPS:** Gap



Data Source: Company Documents

### **HBI: Hanesbrands**



### **HD: Home Depot**



# **HELE: Helen of Troy**

Quadrant 1: Clean-Up Mode

Margins declining but inventory levels being drawn down





## **HIBB: Hibbett**



X-Axis = Y/Y Point Change in EBIT Margin %

# HMRZF/HMB-SS: H&M



# **HOFT: Hooker Furnishings**



X-Axis = Y/Y Point Change in EBIT Margin %

# **HVT: Haverty Furniture**



# **IDEXF/ITX-SA: Inditex**



### **IPAR: Inter Parfums**



X-Axis = Y/Y Point Change in EBIT Margin %

HEDGEYE

# JILL: J.Jill



### **JOAN:** Joann



JOAN-US Sigma

#### **JWN: Nordstrom**



### **KIRK: Kirkland's**



X-Axis = Y/Y Point Change in EBIT Margin %

#### **KMX: CarMax**