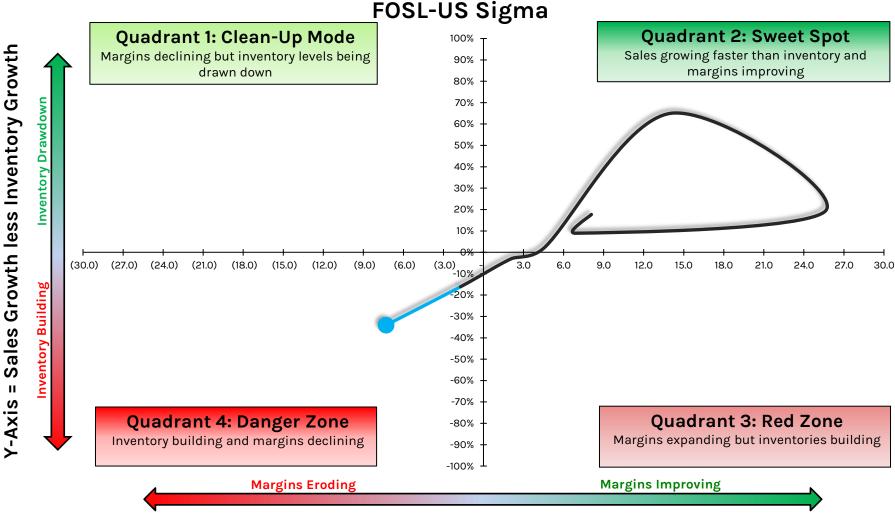

**CWH: Camping World Holdings**



# **DBI: Designer Brands**



## **DDS: Dillard's**



## **DG: Dollar General**

Sales Growth less Inventory Growth

н

Y-Axis



# **DKS: Dick's Sporting Goods**



X-Axis = Y/Y Point Change in EBIT Margin %

# **DLTH: Duluth Holdings**



## **DLTR: Dollar Tree**



## **DOL.CN: Dollarama**

Sales Growth less Inventory Growth

н

Y-Axis

nventory Drawdown

(4.5)

(4.0)

(3.5)





X-Axis = Y/Y Point Change in EBIT Margin %

# **DUFN.SW: Dufry**



# **DXLG: Destination XL Group**



#### HEDGEYE

# ELY/MODG: Callaway Golf



#### **EXPR: Express**



## **FIVE: Five Below**



X-Axis = Y/Y Point Change in EBIT Margin %

#### **FL: Foot Locker**



## FLWS: 1-800-Flowers.com



#### HEDGEYE

## FND: Floor & Decor Holdings



## **FOSL: Fossil Group**



X-Axis = Y/Y Point Change in EBIT Margin %

#### HEDGEYE

# FRCOY/9983-JP: Fast Retailing



### **FTCH: Farfetch**



#### **GCO: Genesco**



X-Axis = Y/Y Point Change in EBIT Margin %

**GES: Guess?** 



# **GIII: G-III Apparel Group**



# **GIL: Gildan Activewear**



#### **GME:** Gamestop



# **GOLF: Acushnet Holdings**



#### HEDGEYE

## **GOOS: Canada Goose Holdings**



### **GPS:** Gap



Data Source: Company Documents

### **HBI: Hanesbrands**



### **HD: Home Depot**



# **HELE: Helen of Troy**

Quadrant 1: Clean-Up Mode

Margins declining but inventory levels being drawn down





## **HIBB: Hibbett**



X-Axis = Y/Y Point Change in EBIT Margin %

# HMRZF/HMB-SS: H&M



# **HOFT: Hooker Furnishings**



X-Axis = Y/Y Point Change in EBIT Margin %

# **HVT: Haverty Furni