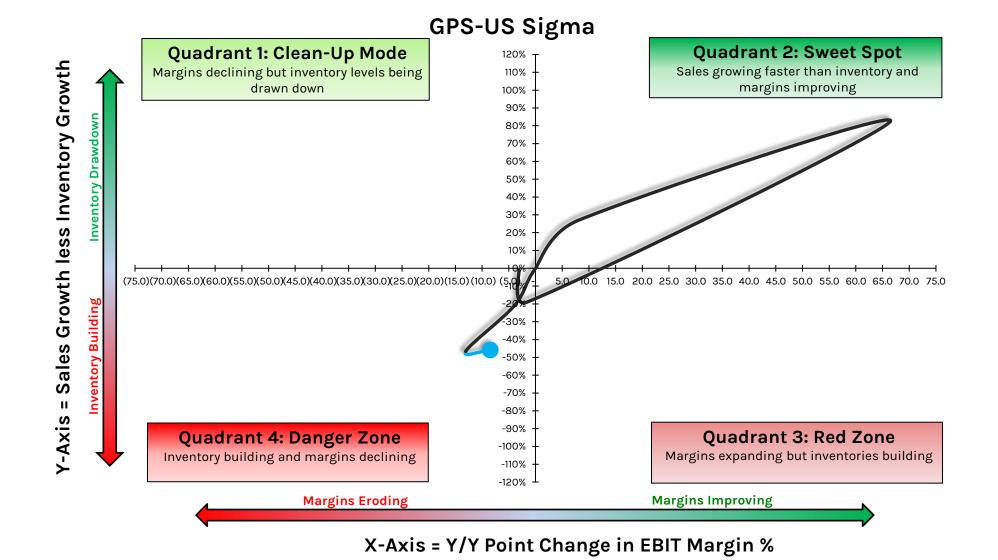

4.0)

(3.5)





X-Axis = Y/Y Point Change in EBIT Margin %

# **DUFN.SW: Dufry**



# **DXLG: Destination XL Group**



#### HEDGEYE

# ELY/MODG: Callaway Golf



#### **EXPR: Express**



## **FIVE: Five Below**



X-Axis = Y/Y Point Change in EBIT Margin %

#### **FL: Foot Locker**



## FLWS: 1-800-Flowers.com



#### HEDGEYE

## FND: Floor & Decor Holdings



## **FOSL: Fossil Group**



X-Axis = Y/Y Point Change in EBIT Margin %

#### HEDGEYE

# FRCOY/9983-JP: Fast Retailing



### **FTCH: Farfetch**



#### **GCO: Genesco**



X-Axis = Y/Y Point Change in EBIT Margin %

**GES: Guess?** 



# **GIII: G-III Apparel Group**



# **GIL: Gildan Activewear**



#### **GME:** Gamestop



# **GOLF: Acushnet Holdings**



#### HEDGEYE

## **GOOS: Canada Goose Holdings**



### **GPS:** Gap



Data Source: Company Documents

### **HBI: Hanesbrands**



### **HD: Home Depot**



# **HELE: Helen of Troy**

Quadrant 1: Clean-Up Mode

Margins declining but inventory levels being drawn down





## **HIBB: Hibbett**



X-Axis = Y/Y Point Change in EBIT Margin %

# HMRZF/HMB-SS: H&M



# **HOFT: Hooker Furnishings**



X-Axis = Y/Y Point Change in EBIT Margin %

# **HVT: Haverty Furniture**



# **IDEXF/ITX-SA: Inditex**



### **IPAR: Inter Parfums**



X-Axis = Y/Y Point Change in EBIT Margin %

HEDGEYE

# JILL: J.Jill



### **JOAN:** Joann



JOAN-US Sigma

#### **JWN: Nordstrom**



### **KIRK: Kirkland's**



X-Axis = Y/Y Point Change in EBIT Margin %

#### **KMX: CarMax**



X-Axis = Y/Y Point Change in EBIT Margin %

#### KSS: Kohl's





#### **KTB: Kontoor Brands**



####