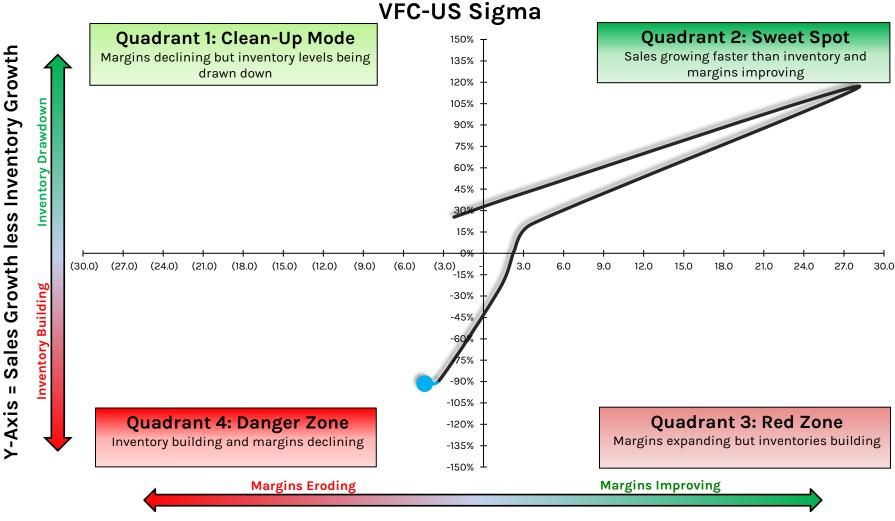

# **VFC: V.F. Corporation**

X-Axis = Y/Y Point Change in EBIT Margin %

HEDGEYE