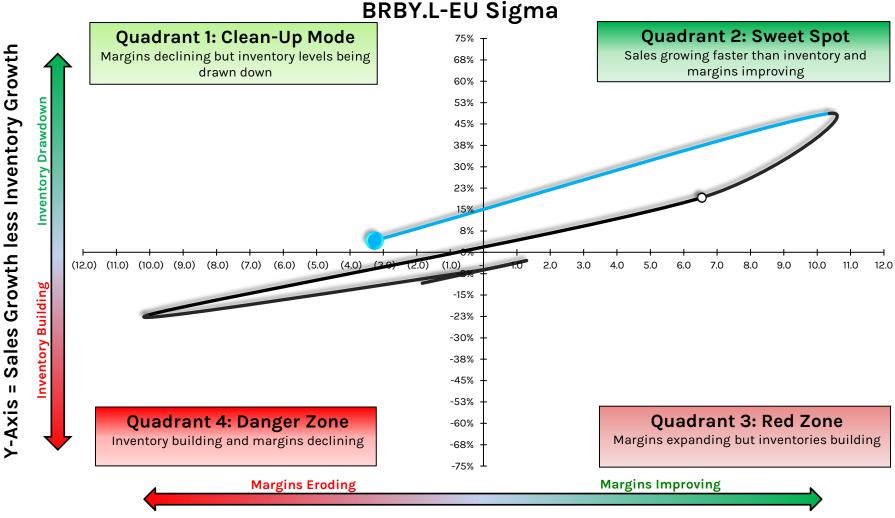

as



ADS-GR Sigma

## **AEO: American Eagle Outfitters**



X-Axis = Y/Y Point Change in EBIT Margin %

#### HEDGEYE

### **ANF: Abercrombie and Fitch**



## **ANPDY/2020.HK: Anta Sports**



## **ASO: Academy Sports and Outdoors**



X-Axis = Y/Y Point Change in EBIT Margin %

## **ATZ:** Aritzia



#### **AZO:** Autozone



#### HEDGEYE

### **BBBY: Bed Bath & Beyond**



## **BBWI: Bath & Body Works**



X-Axis = Y/Y Point Change in EBIT Margin %

#### **BBY: Best Buy**



X-Axis = Y/Y Point Change in EBIT Margin %

## **BGFV: Big 5 Sporting Goods**



X-Axis = Y/Y Point Change in EBIT Margin %

## **BIG: Big Lots**



HEDGEYE

#### **BKE: Buckle**



### **BNED: Barnes & Noble Education**



### **BOO.LN: Boohoo Group**



## **BOSS.GR: Hugo Boss**



## **BRBY.LN: Burberry Group**



X-Axis = Y/Y Point Change in EBIT Margin %

## **BURL: Burlington Stores**



#### **CAL: Caleres**



## **CHWY: Chewy**



## **CFR.SWX: Richemont**



X-Axis = Y/Y Point Change in EBIT Margin %

### **CONN: Conn's**



#### HEDGEYE

## **CPRI: Capri Holdings**



### **CPRT: Copart**



\_CPRT-US Sigma

### **CRMT: America's Car-Mart**



#### **CROX: Crocs**



#### X-Axis = Y/Y Point Change in EBIT Margin %

## **CTC.A.CN: Canadian Tire Corporation**



X-Axis = Y/Y Point Change in EBIT Margin %

## **CTRN: Citi Trends**



#### **CVNA: Carvana**



### **CVS: CVS Health**



HEDGEYE

## **CWH: Camping World Holdings**



# **DBI: Designer Brands**



## **DDS: Dillard's**



## **DG: Dollar General**

Sales Growth less Inventory Growth

н

Y-Axis



# **DKS: Dick's Sporting Goods**