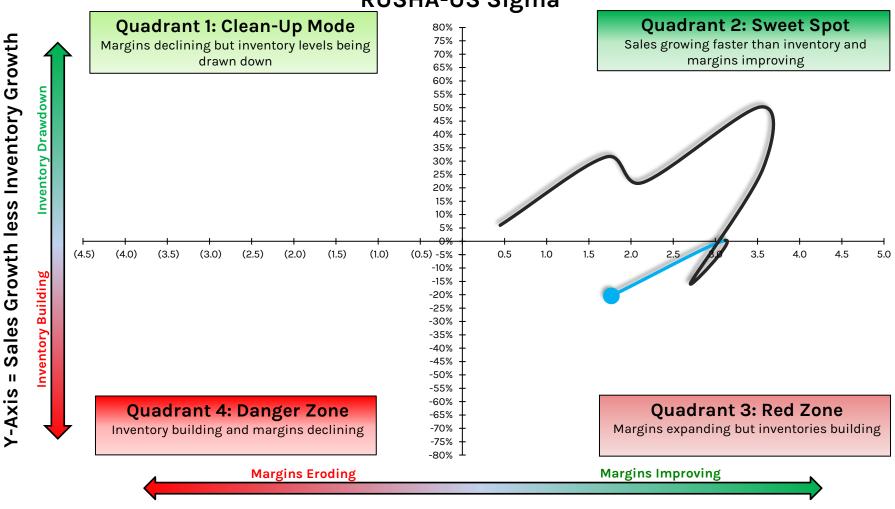

### **RUSHA: Rush Enterprises**

**RUSHA-US Sigma** 

X-Axis = Y/Y Point Change in EBIT Margin %