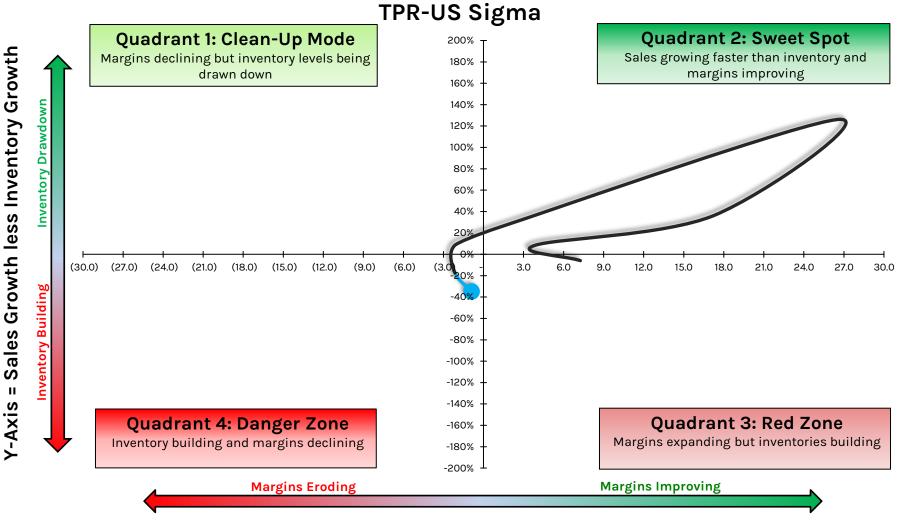

SHA: Rush Enterprises**



**RUSHA-US Sigma** 

X-Axis = Y/Y Point Change in EBIT Margin %

### **RVLV: Revolve Group**



HEDGEYE

# **SBH: Sally Beauty Holdings**



### **SCVL: Shoe Carnival**



## **SFIX: Stitch Fix**



#### **SHOO: Steve Madden**



# **SIG: Signet Jewelers**



X-Axis = Y/Y Point Change in EBIT Margin %

12

3

#### **SONO: Sonos**



## **SPWH: Sportsman's Warehouse Holdings**



X-Axis = Y/Y Point Change in EBIT Margin %

#### SWBI: Smith & Wesson Brands



X-Axis = Y/Y Point Change in EBIT Margin %

### SWGAY/UHR.SW: Swatch Group



X-Axis = Y/Y Point Change in EBIT Margin %

### **TCS: The Container Store**



### **TGT: Target**



## **TJX: TJX Companies**



X-Axis = Y/Y Point Change in EBIT Margin %

#### HEDGEYE

# TLYS: Tilly's



#### **TPR: Tapestry**



## **TPX: Tempur Sealy International**



X-Axis = Y/Y Point Change in EBIT Margin %

# **TTSH: Tile Shop Holdings**



X-Axis = Y/Y Point Change in EBIT Margin %

# **TUP: Tupperware Brands Corporation**



#### **UAA: Under Armour**



X-Axis = Y/Y Point Change in EBIT Margin %

## **ULTA: Ulta Beauty**



## **URBN: Urban Outfitters**



# **VNCE: Vince Holding Corporation**



## **VRA: Vera Bradley**



## VSCO: Victoria's Secret & Company



X-Axis = Y/Y Point Change in EBIT Margin %

### **VSTO: Vista Outdoor**



## **VVV: Valvoline**



# W: Wayfair



# **WBA: Walgreens Boots Alliance**



X-Axis = Y/Y Point Change in EBIT Margin %

## **WMT: Walmart**



X-Axis = Y/Y Point Change in EBIT Margin %

# **WOOF:** Petco Health and Wellness Company



# WSM: Williams-Sonoma



# WWW