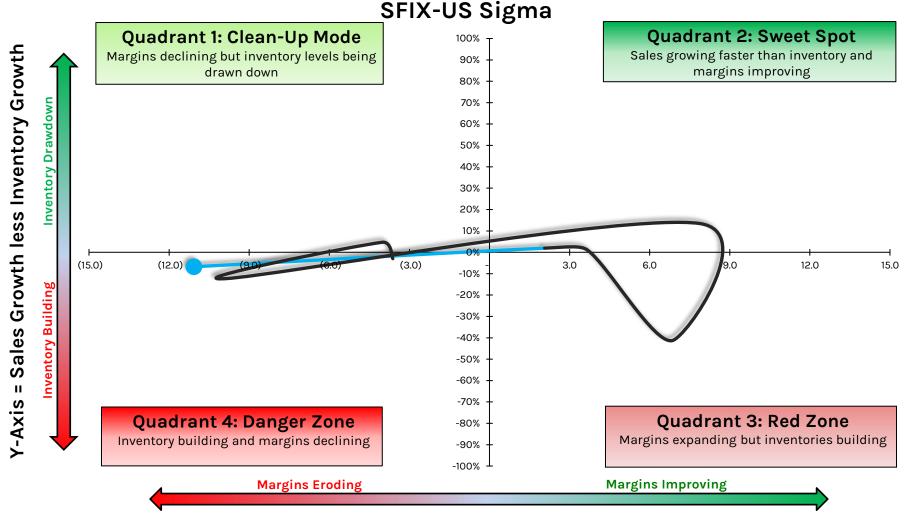

# **PRTY: Party City**



X-Axis = Y/Y Point Change in EBIT Margin %

#### **PSMT: PriceSmart**



## **PTON: Peloton Interactive**



## **PVH: PVH Corporation**



X-Axis = Y/Y Point Change in EBIT Margin %

## **RAD: Rite Aid**



# **RCKY: Rocky Brands**



#### **REAL: RealReal**



#### RGR: Sturm, Ruger & Company



X-Axis = Y/Y Point Change in EBIT Margin %

HEDGEYE

## RH: RH



#### HEDGEYE

## **RL: Ralph Lauren**



#### **RMS.PAR: Hermes**



#### **ROST: Ross Stores**



X-Axis = Y/Y Point Change in EBIT Margin %

### **RUSHA: Rush Enterprises**



**RUSHA-US Sigma** 

X-Axis = Y/Y Point Change in EBIT Margin %

### **RVLV: Revolve Group**



HEDGEYE

# **SBH: Sally Beauty Holdings**



### **SCVL: Shoe Carnival**



## **SFIX: Stitch Fix**



#### **SHOO: Steve Madden**



# **SIG: Signet Jewelers**



X-Axis = Y/Y Point Change in EBIT Margin %

12

3

#### **SONO: Sonos**



## **SPWH: Sportsman's Warehouse Holdings**



X-Axis = Y/Y Point Change in EBIT Margin %

#### SWBI: Smith & Wesson Brands



X-Axis = Y/Y Point Change in EBIT Margin %

### SWGAY/UHR.SW: Swatch Group



X-Axis = Y/Y Point Change in EBIT Margin %

### **TCS: The Container Store**



### **TGT: Target**



## **TJX: TJX Companies**



X-Axis = Y/Y Point Change in EBIT Margin %

#### HEDGEYE

# TLYS: Tilly's



#### **TPR: Tapestry**



## **TPX: Tempur Sealy International**



X-Axis = Y/Y Point Change in EBIT Margin %

# **TTSH: Tile Shop Holdings**



X-Axis = Y/Y Point Change in EBIT Margin %

# **TUP: Tupperware Brands Corporation**



#### **UAA: Under Armour**



X-Axis = Y/Y Po