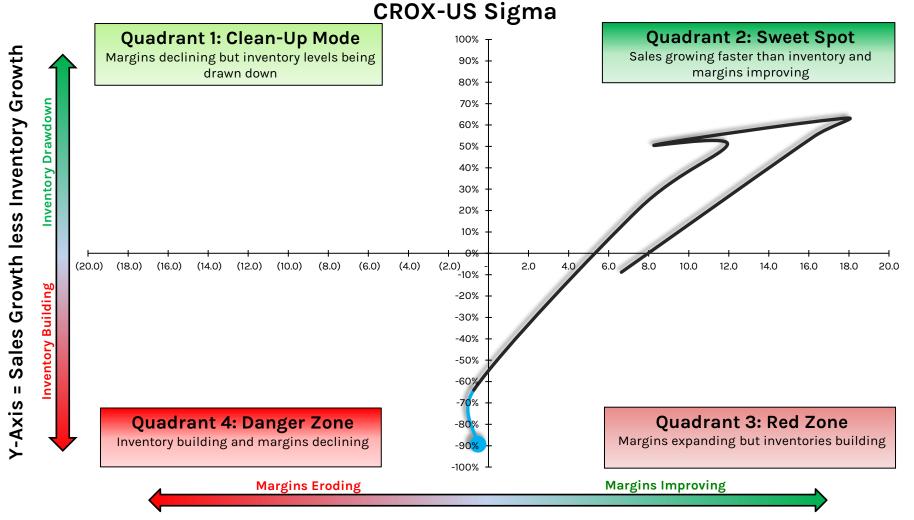

eyond**



## **BBWI: Bath & Body Works**



X-Axis = Y/Y Point Change in EBIT Margin %

#### **BBY: Best Buy**



X-Axis = Y/Y Point Change in EBIT Margin %

## **BGFV: Big 5 Sporting Goods**



X-Axis = Y/Y Point Change in EBIT Margin %

## **BIG: Big Lots**



HEDGEYE

#### **BKE: Buckle**



### **BNED: Barnes & Noble Education**



### **BOO.LN: Boohoo Group**



## **BOSS.GR: Hugo Boss**



## **BRBY.LN: Burberry Group**



X-Axis = Y/Y Point Change in EBIT Margin %

## **BURL: Burlington Stores**



#### **CAL: Caleres**



## **CHWY: Chewy**



## **CFR.SWX: Richemont**



X-Axis = Y/Y Point Change in EBIT Margin %

### **CONN: Conn's**



#### HEDGEYE

## **CPRI: Capri Holdings**



### **CPRT: Copart**



\_CPRT-US Sigma

### **CRMT: America's Car-Mart**



#### **CROX: Crocs**



#### X-Axis = Y/Y Point Change in EBIT Margin %

## **CTC.A.CN: Canadian Tire Corporation**



X-Axis = Y/Y Point Change in EBIT Margin %

## **CTRN: Citi Trends**



#### **CVNA: Carvana**



### **CVS: CVS Health**



HEDGEYE

## **CWH: Camping World Holdings**



# **DBI: Designer Brands**



## **DDS: Dillard's**



## **DG: Dollar General**

Sales Growth less Inventory Growth

н

Y-Axis



# **DKS: Dick's Sporting Goods**



X-Axis = Y/Y Point Change in EBIT Margin %

# **DLTH: Duluth Holdings**



## **DLTR: Dollar Tree**



## **DOL.CN: Dollarama**

Sales Growth less Inventory Growth

н

Y-Axis

nventory Drawdown

(4.5)

(4.0)

(3.5)





X-Axis = Y/Y Point Change in EBIT Margin %

# **DUFN.SW: Dufry**



# **DXLG: Destination XL Group**



#### HEDGEYE

# ELY/MODG: Callaway Golf