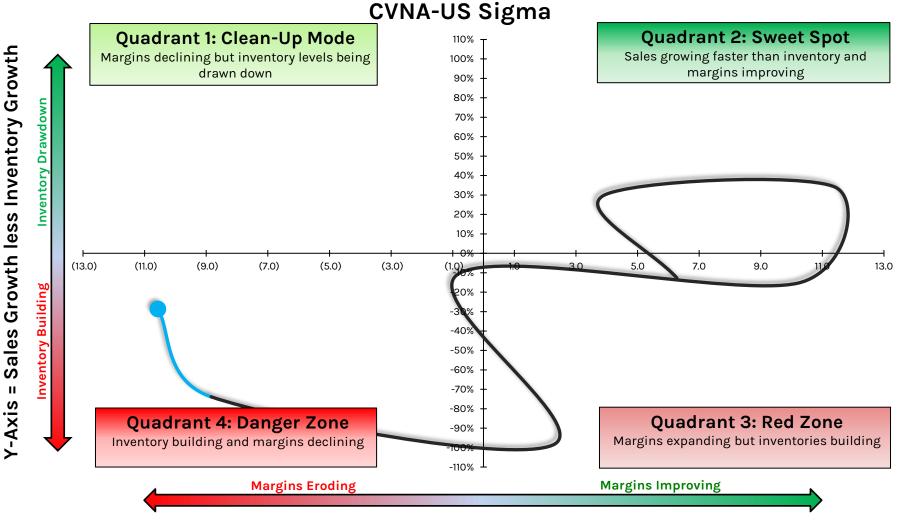

X-Axis = Y/Y Point Change in EBIT Margin %

## **BIG: Big Lots**



HEDGEYE

#### **BKE: Buckle**



### **BNED: Barnes & Noble Education**



### **BOO.LN: Boohoo Group**



## **BOSS.GR: Hugo Boss**



## **BRBY.LN: Burberry Group**



X-Axis = Y/Y Point Change in EBIT Margin %

## **BURL: Burlington Stores**



#### **CAL: Caleres**



## **CHWY: Chewy**



## **CFR.SWX: Richemont**



X-Axis = Y/Y Point Change in EBIT Margin %

### **CONN: Conn's**



#### HEDGEYE

## **CPRI: Capri Holdings**



### **CPRT: Copart**



\_CPRT-US Sigma

### **CRMT: America's Car-Mart**



#### **CROX: Crocs**



#### X-Axis = Y/Y Point Change in EBIT Margin %

## **CTC.A.CN: Canadian Tire Corporation**



X-Axis = Y/Y Point Change in EBIT Margin %

## **CTRN: Citi Trends**



#### **CVNA: Carvana**



### **CVS: CVS Health**



HEDGEYE

## **CWH: Camping World Holdings**



# **DBI: Designer Brands**



## **DDS: Dillard's**



## **DG: Dollar General**

Sales Growth less Inventory Growth

н

Y-Axis



# **DKS: Dick's Sporting Goods**



X-Axis = Y/Y Point Change in EBIT Margin %

# **DLTH: Duluth Holdings**



## **DLTR: Dollar Tree**



## **DOL.CN: Dollarama**

Sales Growth less Inventory Growth

н

Y-Axis

nventory Drawdown

(4.5)

(4.0)

(3.5)





X-Axis = Y/Y Point Change in EBIT Margin %

# **DUFN.SW: Dufry**



# **DXLG: Destination XL Group**



#### HEDGEYE

# ELY/MODG: Callaway Golf



#### **EXPR: Express**



## **FIVE: Five Below**



X-Axis = Y/Y Point Change in EBIT Margin %

#### **FL: Foot Locker**



## FLWS: 1-800-Flowers.com



#### HEDGEYE

## FND: Floor & Decor