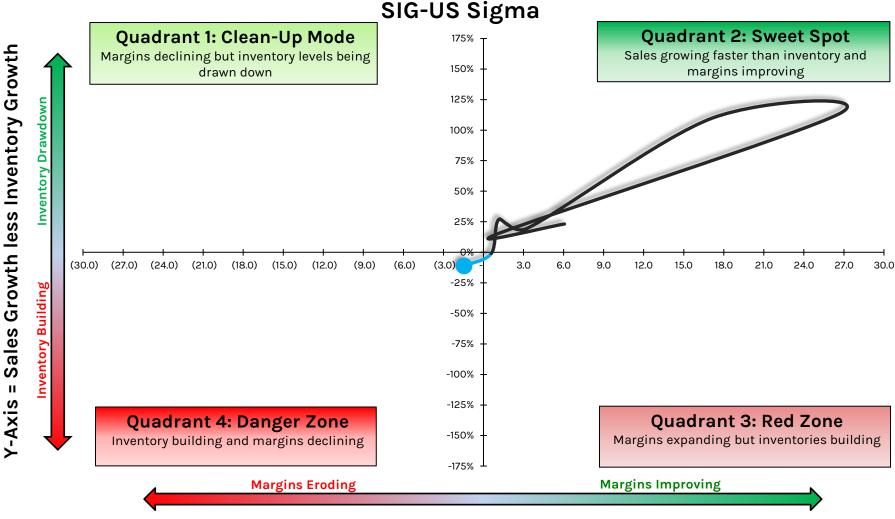

-Axis = Y/Y Point Change in EBIT Margin %

#### **PSMT: PriceSmart**



## **PTON: Peloton Interactive**



## **PVH: PVH Corporation**



X-Axis = Y/Y Point Change in EBIT Margin %

## **RAD: Rite Aid**



# **RCKY: Rocky Brands**



#### **REAL: RealReal**



#### RGR: Sturm, Ruger & Company



X-Axis = Y/Y Point Change in EBIT Margin %

HEDGEYE

## RH: RH



#### HEDGEYE

## **RL: Ralph Lauren**



#### **RMS.PAR: Hermes**



#### **ROST: Ross Stores**



X-Axis = Y/Y Point Change in EBIT Margin %

### **RUSHA: Rush Enterprises**



**RUSHA-US Sigma** 

X-Axis = Y/Y Point Change in EBIT Margin %

### **RVLV: Revolve Group**



HEDGEYE

# **SBH: Sally Beauty Holdings**



### **SCVL: Shoe Carnival**



## **SFIX: Stitch Fix**



#### **SHOO: Steve Madden**



# **SIG: Signet Jewelers**



X-Axis = Y/Y Point Change in EBIT Margin %

12

3

#### **SONO: Sonos**



## **SPWH: Sportsman's Warehouse Holdings**



X-Axis = Y/Y Point Change in EBIT Margin %

#### SWBI: Smith & Wesson Brands



X-Axis = Y/Y Point Change in EBIT Margin %

### SWGAY/UHR.SW: Swatch Group



X-Axis = Y/Y Point Change in EBIT Margin %

### **TCS: The Container Store**



### **TGT: Target**



## **TJX: TJX Companies**



X-Axis = Y/Y Point Change in EBIT Margin %

#### HEDGEYE

# TLYS: Tilly's



#### **TPR: Tapestry**



## **TPX: Tempur Sealy International**



X-Axis = Y/Y Point Change in EBIT Margin %

# **TTSH: Tile Shop Holdings**



X-Axis = Y/Y Point Change in EBIT Margin %

# **TUP: Tupperware Brands Corporation**



#### **UAA: Under Armour**



X-Axis = Y/Y Point Change in EBIT Margin %

#