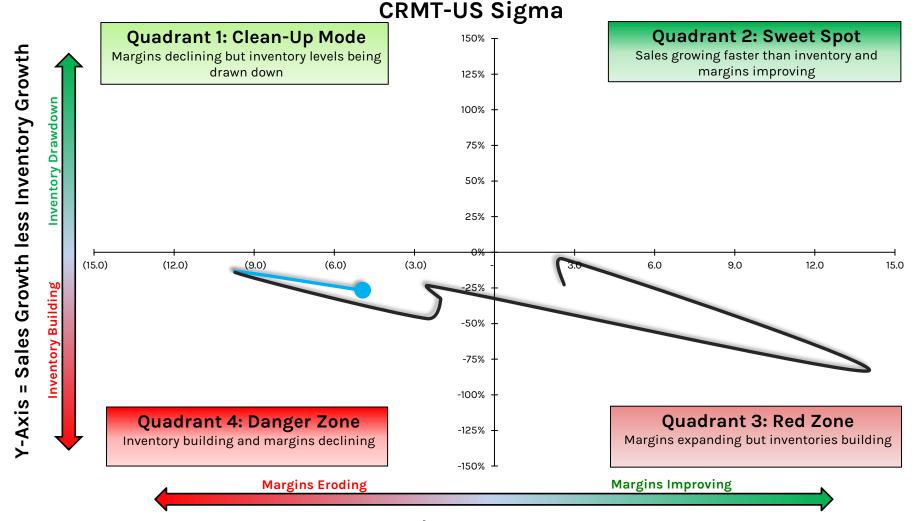

### **BBBY: Bed Bath & Beyond**



## **BBWI: Bath & Body Works**



X-Axis = Y/Y Point Change in EBIT Margin %

#### **BBY: Best Buy**



X-Axis = Y/Y Point Change in EBIT Margin %

## **BGFV: Big 5 Sporting Goods**



X-Axis = Y/Y Point Change in EBIT Margin %

## **BIG: Big Lots**



HEDGEYE

#### **BKE: Buckle**



### **BNED: Barnes & Noble Education**



### **BOO.LN: Boohoo Group**



## **BOSS.GR: Hugo Boss**



## **BRBY.LN: Burberry Group**



X-Axis = Y/Y Point Change in EBIT Margin %

## **BURL: Burlington Stores**



#### **CAL: Caleres**



## **CHWY: Chewy**



## **CFR.SWX: Richemont**



X-Axis = Y/Y Point Change in EBIT Margin %

### **CONN: Conn's**



#### HEDGEYE

## **CPRI: Capri Holdings**



### **CPRT: Copart**



\_CPRT-US Sigma

### **CRMT: America's Car-Mart**



#### **CROX: Crocs**



#### X-Axis = Y/Y Point Change in EBIT Margin %

## **CTC.A.CN: Canadian Tire Corporation**



X-Axis = Y/Y Point Change in EBIT Margin %

## **CTRN: Citi Trends**



#### **CVNA: Carvana**



### **CVS: CVS Health**



HEDGEYE

## **CWH: Camping World Holdings**



# **DBI: Designer Brands**



## **DDS: Dillard's**



## **DG: Dollar General**

Sales Growth less Inventory Growth

н

Y-Axis



# **DKS: Dick's Sporting Goods**



X-Axis = Y/Y Point Change in EBIT Margin %

# **DLTH: Duluth Holdings**



## **DLTR: Dollar Tree**



## **DOL.CN: Dollarama**

Sales Growth less Inventory Growth

н

Y-Axis

nventory Drawdown

(4.5)

(4.0)

(3.5)





X-Axis = Y/Y Point Change in EBIT Margin %

# **DUFN.SW: Dufry**



# **DXLG: Destination XL Group**



#### HEDGEYE

#