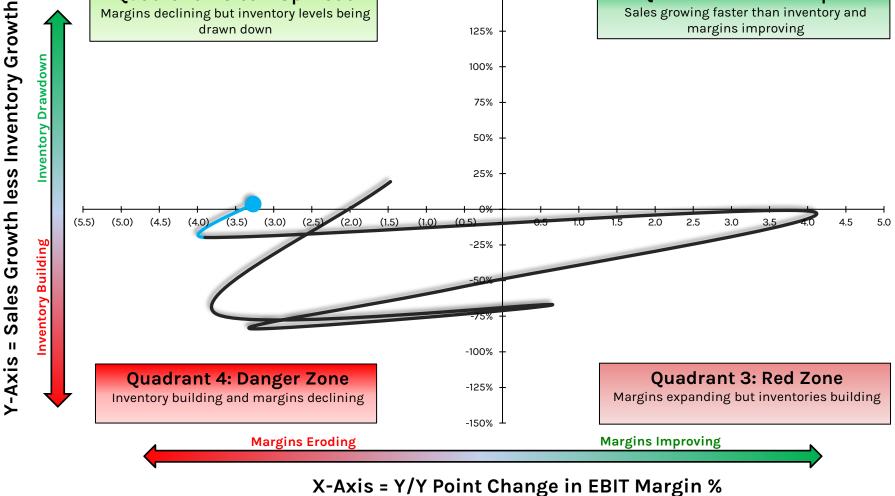

# **HELE: Helen of Troy**

Quadrant 1: Clean-Up Mode

Margins declining but inventory levels being drawn down