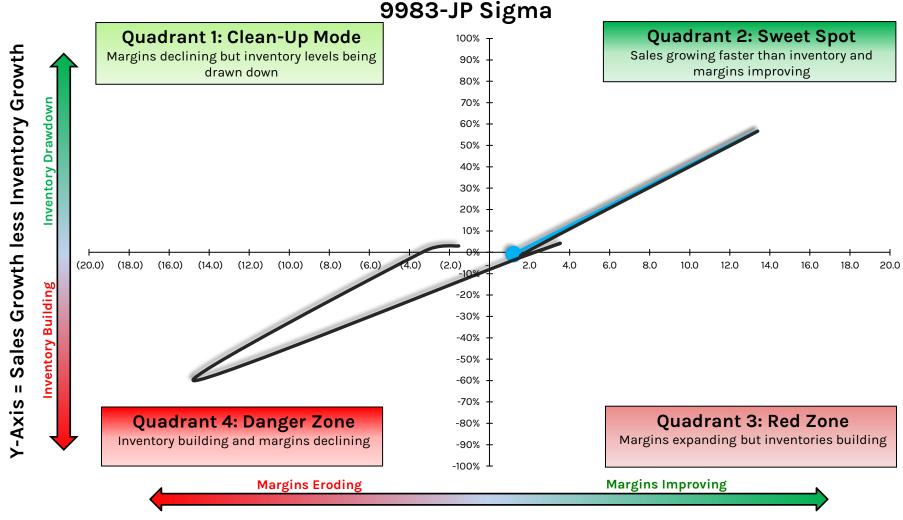

**DG: Dollar General**

Sales Growth less Inventory Growth

н

Y-Axis



# **DKS: Dick's Sporting Goods**



X-Axis = Y/Y Point Change in EBIT Margin %

# **DLTH: Duluth Holdings**



## **DLTR: Dollar Tree**



## **DOL.CN: Dollarama**

Sales Growth less Inventory Growth

н

Y-Axis

nventory Drawdown

(4.5)

(4.0)

(3.5)





X-Axis = Y/Y Point Change in EBIT Margin %

# **DUFN.SW: Dufry**



# **DXLG: Destination XL Group**



#### HEDGEYE

# ELY/MODG: Callaway Golf



#### **EXPR: Express**



## **FIVE: Five Below**



X-Axis = Y/Y Point Change in EBIT Margin %

#### **FL: Foot Locker**



## FLWS: 1-800-Flowers.com



#### HEDGEYE

## FND: Floor & Decor Holdings



## **FOSL: Fossil Group**



X-Axis = Y/Y Point Change in EBIT Margin %

#### HEDGEYE

# FRCOY/9983-JP: Fast Retailing



### **FTCH: Farfetch**



#### **GCO: Genesco**



X-Axis = Y/Y Point Change in EBIT Margin %

**GES: Guess?** 



# **GIII: G-III Apparel Group**



# **GIL: Gildan Activewear**



#### **GME:** Gamestop



# **GOLF: Acushnet Holdings**



#### HEDGEYE

## **GOOS: Canada Goose Holdings**



### **GPS:** Gap



Data Source: Company Documents

### **HBI: Hanesbrands**



### **HD: Home Depot**



# **HELE: Helen of Troy**

Quadrant 1: Clean-Up Mode

Margins declining but inventory levels being drawn down





## **HIBB: Hibbett**



X-Axis = Y/Y Point Change in EBIT Margin %

# HMRZF/HMB-SS: H&M



# **HOFT: Hooker Furnishings**



X-Axis = Y/Y Point Change in EBIT Margin %

# **HVT: Haverty Furniture**



# **IDEXF/ITX-SA: Inditex**



### **IPAR: Inter Parfums**



X-Axis = Y/Y Point Ch