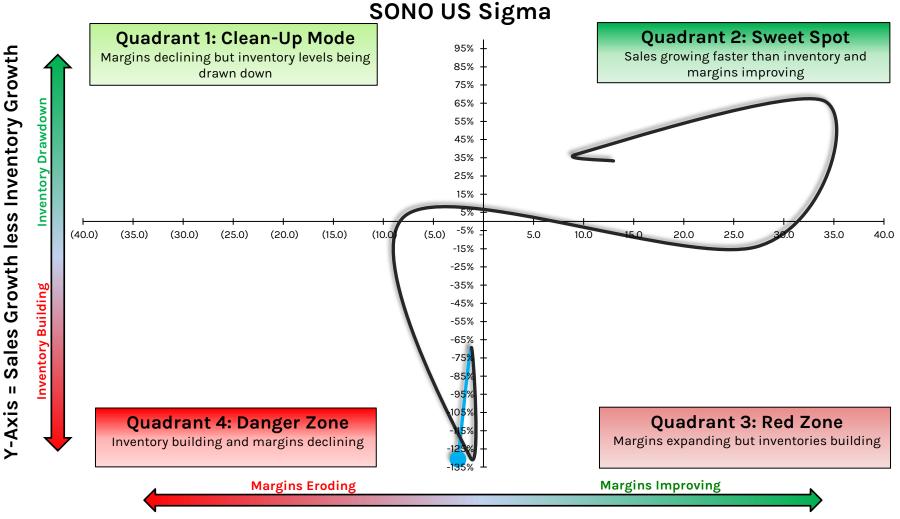

**PTON: Peloton Interactive**



## **PVH: PVH Corporation**



X-Axis = Y/Y Point Change in EBIT Margin %

## **RAD: Rite Aid**



# **RCKY: Rocky Brands**



#### **REAL: RealReal**



#### RGR: Sturm, Ruger & Company



X-Axis = Y/Y Point Change in EBIT Margin %

HEDGEYE

## RH: RH



#### HEDGEYE

## **RL: Ralph Lauren**



#### **RMS.PAR: Hermes**



#### **ROST: Ross Stores**



X-Axis = Y/Y Point Change in EBIT Margin %

### **RUSHA: Rush Enterprises**



**RUSHA-US Sigma** 

X-Axis = Y/Y Point Change in EBIT Margin %

### **RVLV: Revolve Group**



HEDGEYE

# **SBH: Sally Beauty Holdings**



### **SCVL: Shoe Carnival**



## **SFIX: Stitch Fix**



#### **SHOO: Steve Madden**



# **SIG: Signet Jewelers**



X-Axis = Y/Y Point Change in EBIT Margin %

12

3

#### **SONO: Sonos**



## **SPWH: Sportsman's Warehouse Holdings**



X-Axis = Y/Y Point Change in EBIT Margin %

#### SWBI: Smith & Wesson Brands



X-Axis = Y/Y Point Change in EBIT Margin %

### SWGAY/UHR.SW: Swatch Group



X-Axis = Y/Y Point Change in EBIT Margin %

### **TCS: The Container Store**



### **TGT: Target**



## **TJX: TJX Companies**



X-Axis = Y/Y Point Change in EBIT Margin %

#### HEDGEYE

# TLYS: Tilly's



#### **TPR: Tapestry**



## **TPX: Tempur Sealy International**



X-Axis = Y/Y Point Change in EBIT Margin %

# **TTSH: Tile Shop Holdings**



X-Axis = Y/Y Point Change in EBIT Margin %

# **TUP: Tupperware Brands Corporation**



#### **UAA: Under Armour**



X-Axis = Y/Y Point Change in EBIT Margin %

## **ULTA: Ulta Beauty**



## **URBN: Urban Outfitters**



# **VNCE: Vince