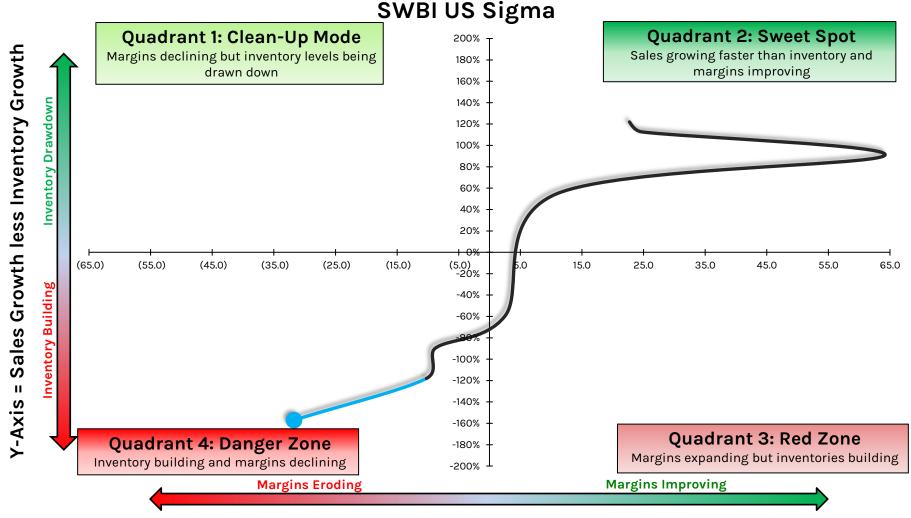

*



# **RCKY: Rocky Brands**



#### **REAL: RealReal**



#### RGR: Sturm, Ruger & Company



X-Axis = Y/Y Point Change in EBIT Margin %

HEDGEYE

## RH: RH



#### HEDGEYE

## **RL: Ralph Lauren**



#### **RMS.PAR: Hermes**



#### **ROST: Ross Stores**



X-Axis = Y/Y Point Change in EBIT Margin %

### **RUSHA: Rush Enterprises**



**RUSHA-US Sigma** 

X-Axis = Y/Y Point Change in EBIT Margin %

### **RVLV: Revolve Group**



HEDGEYE

# **SBH: Sally Beauty Holdings**



### **SCVL: Shoe Carnival**



## **SFIX: Stitch Fix**



#### **SHOO: Steve Madden**



# **SIG: Signet Jewelers**



X-Axis = Y/Y Point Change in EBIT Margin %

12

3

#### **SONO: Sonos**



## **SPWH: Sportsman's Warehouse Holdings**



X-Axis = Y/Y Point Change in EBIT Margin %

#### SWBI: Smith & Wesson Brands



X-Axis = Y/Y Point Change in EBIT Margin %

### SWGAY/UHR.SW: Swatch Group



X-Axis = Y/Y Point Change in EBIT Margin %

### **TCS: The Container Store**



### **TGT: Target**



## **TJX: TJX Companies**



X-Axis = Y/Y Point Change in EBIT Margin %

#### HEDGEYE

# TLYS: Tilly's



#### **TPR: Tapestry**



## **TPX: Tempur Sealy International**



X-Axis = Y/Y Point Change in EBIT Margin %

# **TTSH: Tile Shop Holdings**



X-Axis = Y/Y Point Change in EBIT Margin %

# **TUP: Tupperware Brands Corporation**



#### **UAA: Under Armour**



X-Axis = Y/Y Point Change in EBIT Margin %

## **ULTA: Ulta Beauty**



## **URBN: Urban Outfitters**



# **VNCE: Vince Holding Corporation**



## **VRA: Vera Bradley**



## VSCO: Victoria's Secret & Company



X-Axis = Y/Y Point Change in EBIT