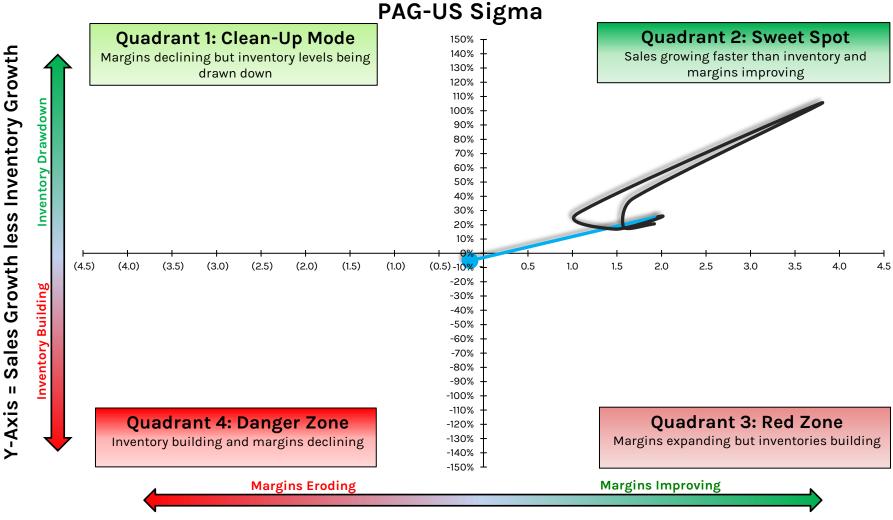

#### **PAG: Penske Automotive Group**

X-Axis = Y/Y Point Change in EBIT Margin %