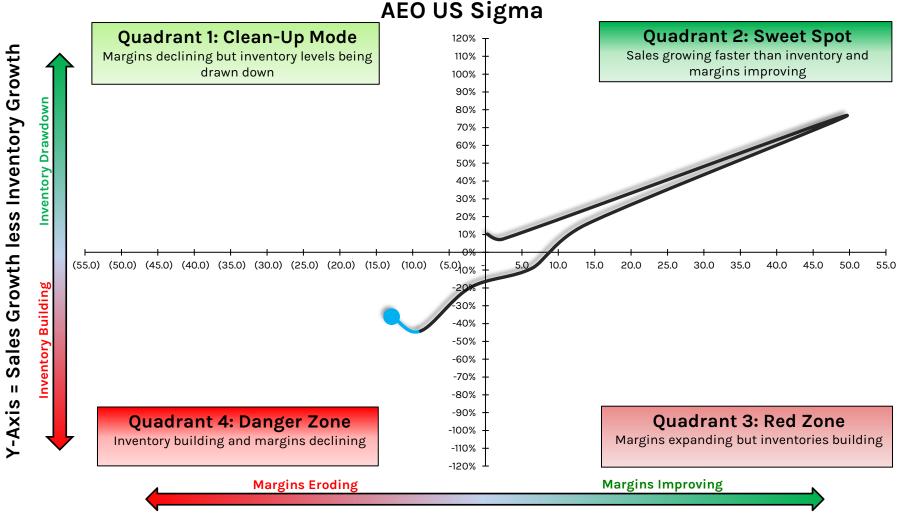

## **AEO: American Eagle Outfitters**

X-Axis = Y/Y Point Change in EBIT Margin %