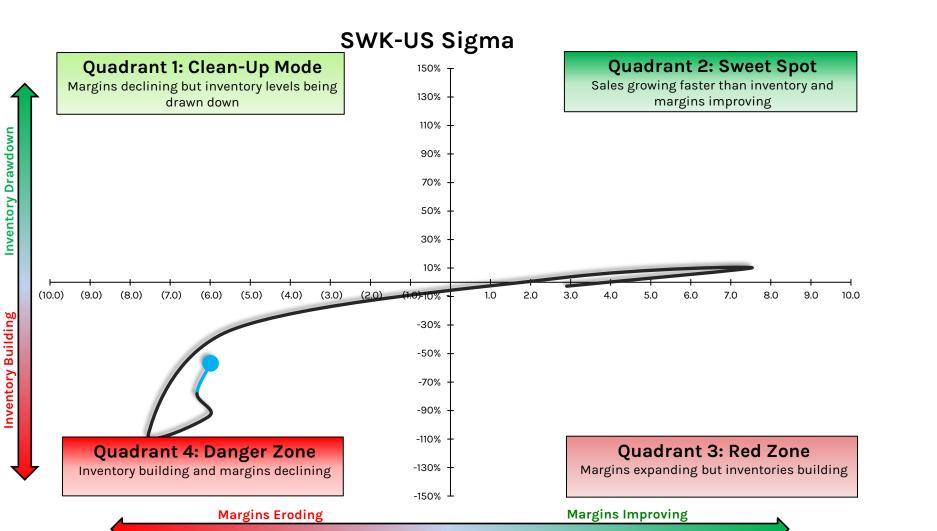

## SWK: Stanley Black & Decker

X-Axis = Y/Y Point Change in EBIT Margin %

Sales Growth less Inventory Growth

н

Y-Axis