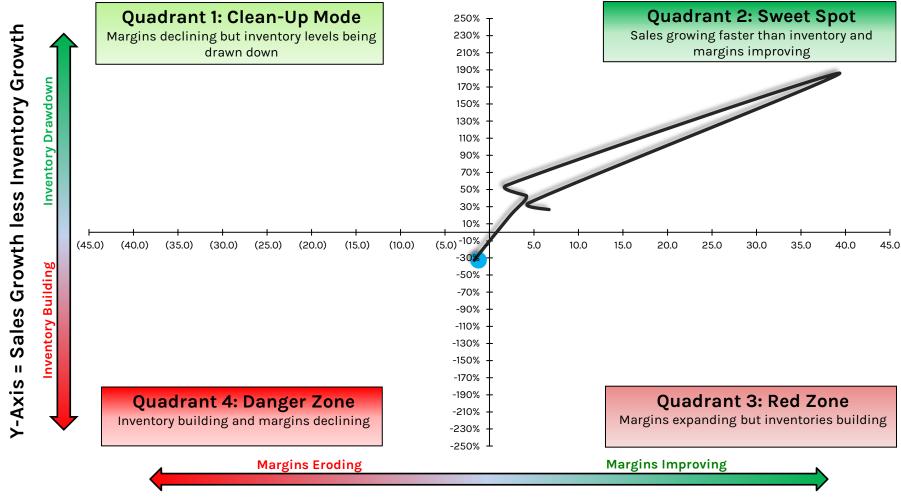

# **HELE: Helen of Troy**

Quadrant 1: Clean-Up Mode

Margins declining but inventory levels being drawn down