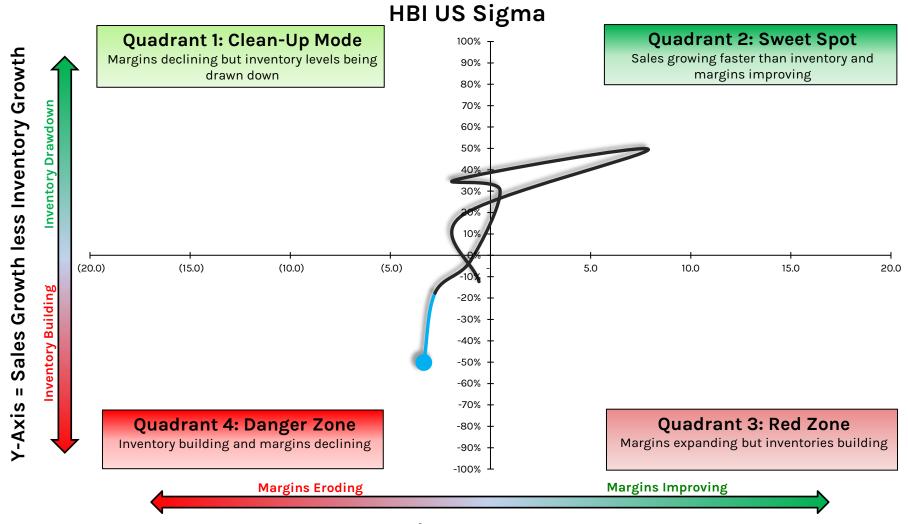

# **DUFN.SW: Dufry**



# **DXLG: Destination XL Group**



#### HEDGEYE

# ELY/MODG: Callaway Golf



#### **EXPR: Express**



## **FIVE: Five Below**



X-Axis = Y/Y Point Change in EBIT Margin %

#### **FL: Foot Locker**



## FLWS: 1-800-Flowers.com



#### HEDGEYE

## FND: Floor & Decor Holdings



## **FOSL: Fossil Group**



X-Axis = Y/Y Point Change in EBIT Margin %

#### HEDGEYE

# FRCOY/9983-JP: Fast Retailing



### **FTCH: Farfetch**



#### **GCO: Genesco**



X-Axis = Y/Y Point Change in EBIT Margin %

**GES: Guess?** 



# **GIII: G-III Apparel Group**



# **GIL: Gildan Activewear**



#### **GME:** Gamestop



# **GOLF: Acushnet Holdings**



#### HEDGEYE

## **GOOS: Canada Goose Holdings**



### **GPS:** Gap



Data Source: Company Documents

### **HBI: Hanesbrands**



### **HD: Home Depot**



# **HELE: Helen of Troy**

Quadrant 1: Clean-Up Mode

Margins declining but inventory levels being drawn down





## **HIBB: Hibbett**



X-Axis = Y/Y Point Change in EBIT Margin %

# HMRZF/HMB-SS: H&M



# **HOFT: Hooker Furnishings**



X-Axis = Y/Y Point Change in EBIT Margin %

# **HVT: Haverty Furniture**



# **IDEXF/ITX-SA: Inditex**



### **IPAR: Inter Parfums**



X-Axis = Y/Y Point Change in EBIT Margin %

HEDGEYE

# JILL: J.Jill



### **JOAN:** Joann



JOAN-US Sigma

#### **JWN: Nordstrom**



### **KIRK: Kirkland's**



X-Axis = Y/Y Point Change in EBIT Margin %

#### **KMX: CarMax**



X-Axis = Y/Y Point Change in EBIT Margin %

#### KSS: Kohl's





#### **KTB: Kontoor Brands**



#### LE: Lands' End



## LEG: Leggett & Platt



#### **LESL: L