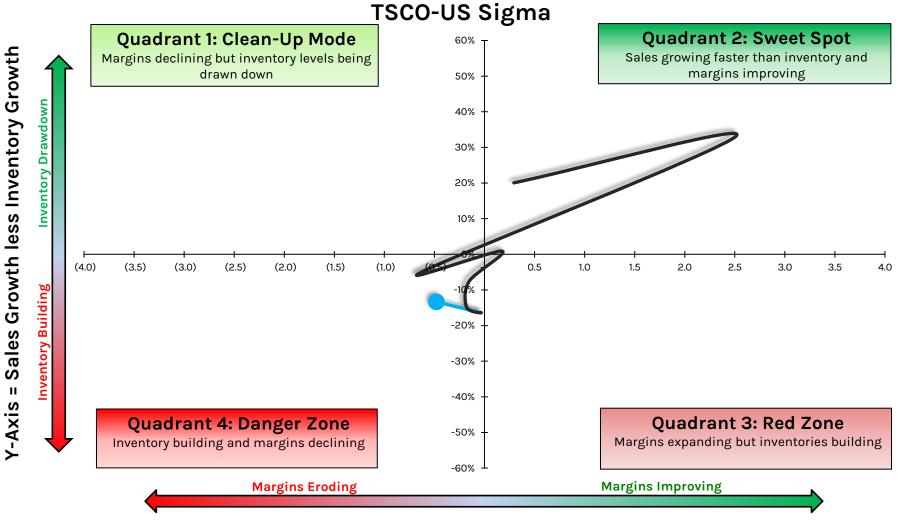

in %

# **ETD: Ethan Allen Interiors**





# **GPI: Group 1 Automotive**



## HZO: MarineMax



X-Axis = Y/Y Point Change in EBIT Margin %

# **KER.PAR: Kering**



# LAD: Lithia Motors



X-Axis = Y/Y Point Change in EBIT Margin %

HEDGEYE

# LKQ: LKQ



## **MNRO: Monro**



# **MUSA: Murphy USA**



# **ORLY: O'Reilly Automotive**



## **OSTK: Overstock.com**



# **POOL: Pool Corporation**



## **PUM.GR: Puma**



X-Axis = Y/Y Point Change in EBIT Margin %

# **SAH: Sonic Automotive**



# **SHW: Sherwin-Williams Company**



## SKX: Skechers U.S.A.



X-Axis = Y/Y Point Change in EBIT Margin %

# **SNBR: Sleep Number**



## SWK: Stanley Black & Decker



X-Axis = Y/Y Point Change in EBIT Margin %

Sales Growth less Inventory Growth

н

Y-Axis

# **TSCO: Tractor Supply Company**



X-Axis = Y/Y Point Change in EBIT Margin %

# **VFC: V.F. Corporation**



X-Axis = Y/Y Point Change in EBIT Margin %

HEDGEYE

# For more information, please contact support@hedgeye.com