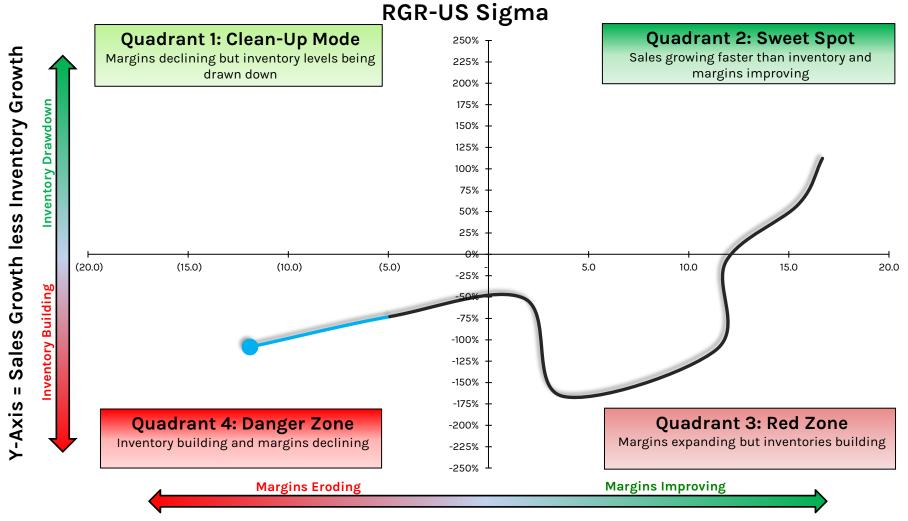

#### RGR: Sturm, Ruger & Company

X-Axis = Y/Y Point Change in EBIT Margin %

HEDGEYE