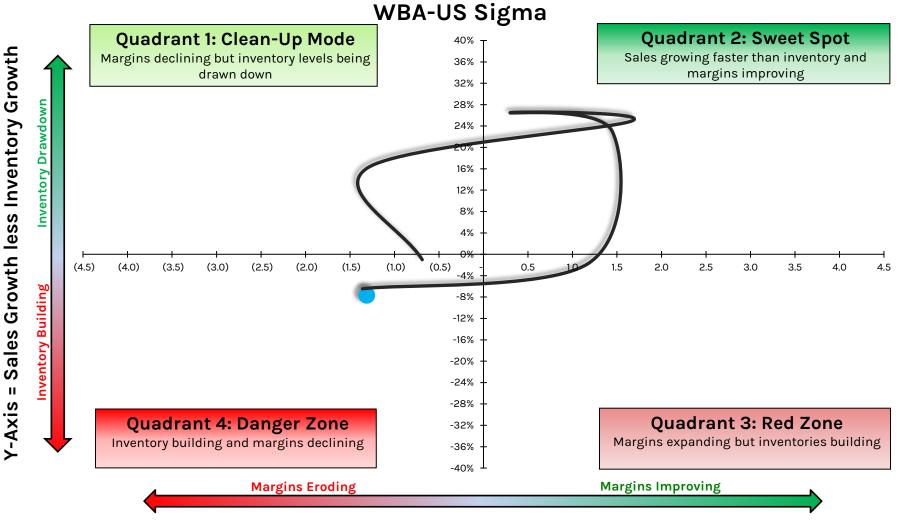

%

### **TCS: The Container Store**



### **TGT: Target**



## **TJX: TJX Companies**



X-Axis = Y/Y Point Change in EBIT Margin %

#### HEDGEYE

# TLYS: Tilly's



#### **TPR: Tapestry**



## **TPX: Tempur Sealy International**



X-Axis = Y/Y Point Change in EBIT Margin %

# **TTSH: Tile Shop Holdings**



X-Axis = Y/Y Point Change in EBIT Margin %

# **TUP: Tupperware Brands Corporation**



#### **UAA: Under Armour**



X-Axis = Y/Y Point Change in EBIT Margin %

## **ULTA: Ulta Beauty**



## **URBN: Urban Outfitters**



# **VNCE: Vince Holding Corporation**



## **VRA: Vera Bradley**



## VSCO: Victoria's Secret & Company



X-Axis = Y/Y Point Change in EBIT Margin %

### **VSTO: Vista Outdoor**



## **VVV: Valvoline**



# W: Wayfair



# **WBA: Walgreens Boots Alliance**



X-Axis = Y/Y Point Change in EBIT Margin %

## **WMT: Walmart**



X-Axis = Y/Y Point Change in EBIT Margin %

# **WOOF:** Petco Health and Wellness Company



# WSM: Williams-Sonoma



# WWW: Wolverine World Wide



X-Axis = Y/Y Point Change in EBIT Margin %

# YETI: Yeti Holdings



X-Axis = Y/Y Point Change in EBIT Margin %

# ZAL.GR/ZALF.EU: Zalando



# **ZUMZ: Zumiez**



# Companies Who Reported In 3Q



© Hedgeye Risk Management LLC.

## **AMZN: Amazon**



# **ABG: Asbury Automotive Group**



X-Axis = Y/Y Point Change in EBIT Margin %

## **AN:** Autonation



## **BOOT: Boot Barn**



BOOT-US Sigma

#### **CRI: Carter's**



# **COLM: Columbia Sportswear**



X-Axis = Y/Y Point Change in EBIT Margin %

## **DECK: Decker's Outdoor**



X-Axis = Y/Y Point Change in EBIT Margin %