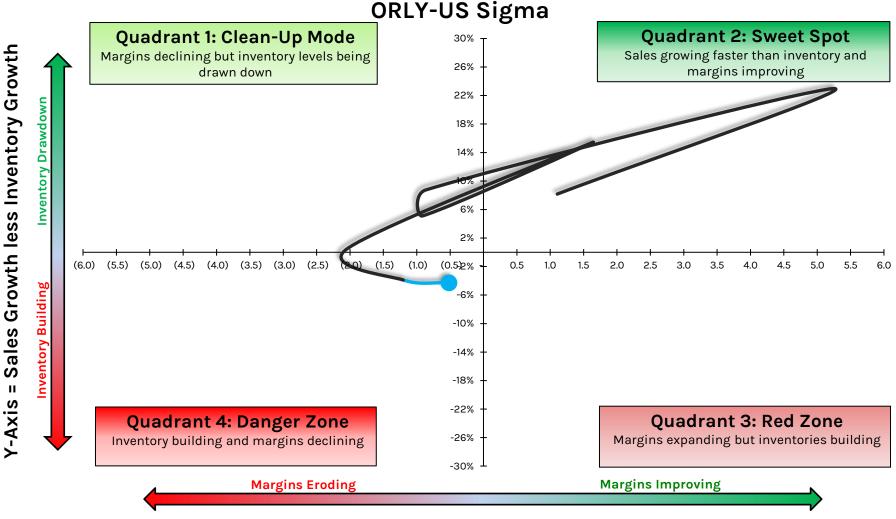

AL.GR/ZALF.EU: Zalando



# **ZUMZ: Zumiez**



# Companies Who Reported In 3Q



© Hedgeye Risk Management LLC.

## **AMZN: Amazon**



# **ABG: Asbury Automotive Group**



X-Axis = Y/Y Point Change in EBIT Margin %

## **AN:** Autonation



## **BOOT: Boot Barn**



BOOT-US Sigma

#### **CRI: Carter's**



# **COLM: Columbia Sportswear**



X-Axis = Y/Y Point Change in EBIT Margin %

## **DECK: Decker's Outdoor**



X-Axis = Y/Y Point Change in EBIT Margin %

# **ETD: Ethan Allen Interiors**





# **GPI: Group 1 Automotive**



## HZO: MarineMax



X-Axis = Y/Y Point Change in EBIT Margin %

# **KER.PAR: Kering**



# LAD: Lithia Motors



X-Axis = Y/Y Point Change in EBIT Margin %

HEDGEYE

# LKQ: LKQ



## **MNRO: Monro**



# **MUSA: Murphy USA**



# **ORLY: O'Reilly Automotive**



## **OSTK: Overstock.com**



# **POOL: Pool Corporation**



## **PUM.GR: Puma**



X-Axis = Y/Y Point Change in EBIT Margin %

# **SAH: Sonic Automotive**



# **SHW: Sherwin-Williams Company**



## SKX: Skechers U.S.A.



X-Axis = Y/Y Point Change in EBIT Margin %

# **SNBR: Sleep Number**



## SWK: Stanley Black & Decker



X-Axis = Y/Y Point Change in EBIT Margin %

Sales Growth less Inventory Growth

н

Y-Axis

# **TSCO: Tractor Supply Company**



X-Axis = Y/Y Point Change in EBIT Margin %

# **VFC: V.F. Corporation**



X-Axis = Y/Y Point Change in EBIT Margin %

HEDGEYE

# For more information, please contact support@hedgeye.com