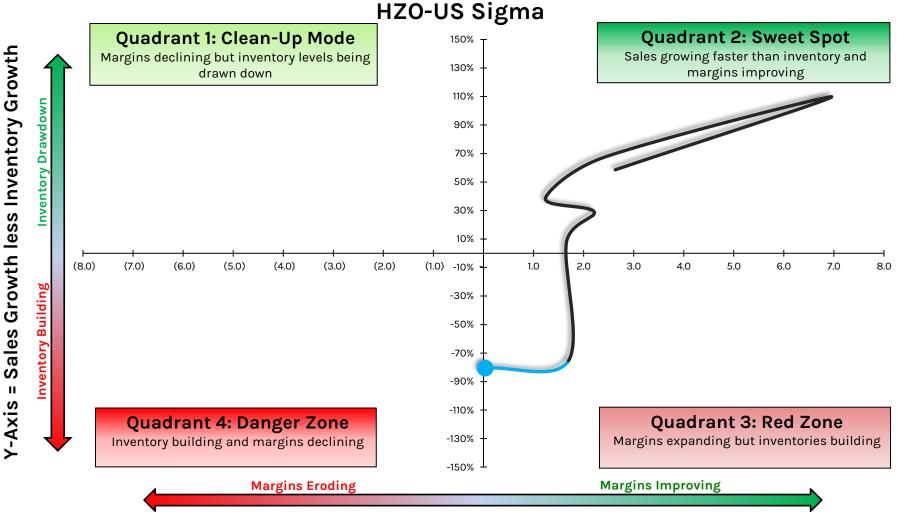

ge in EBIT Margin %

# **WOOF:** Petco Health and Wellness Company



# WSM: Williams-Sonoma



# WWW: Wolverine World Wide



X-Axis = Y/Y Point Change in EBIT Margin %

# YETI: Yeti Holdings



X-Axis = Y/Y Point Change in EBIT Margin %

# ZAL.GR/ZALF.EU: Zalando



# **ZUMZ: Zumiez**



# Companies Who Reported In 3Q



© Hedgeye Risk Management LLC.

## **AMZN: Amazon**



# **ABG: Asbury Automotive Group**



X-Axis = Y/Y Point Change in EBIT Margin %

## **AN:** Autonation



## **BOOT: Boot Barn**



BOOT-US Sigma

#### **CRI: Carter's**



# **COLM: Columbia Sportswear**



X-Axis = Y/Y Point Change in EBIT Margin %

## **DECK: Decker's Outdoor**



X-Axis = Y/Y Point Change in EBIT Margin %

# **ETD: Ethan Allen Interiors**





# **GPI: Group 1 Automotive**



## HZO: MarineMax



X-Axis = Y/Y Point Change in EBIT Margin %

# **KER.PAR: Kering**



# LAD: Lithia Motors



X-Axis = Y/Y Point Change in EBIT Margin %

HEDGEYE

# LKQ: LKQ



## **MNRO: Monro**



# **MUSA: Murphy USA**



# **ORLY: O'Reilly Automotive**



## **OSTK: Overstock.com**



# **POOL: Pool Corporation**



## **PUM.GR: Puma**



X-Axis = Y/Y Point Change in EBIT Margin %

# **SAH: Sonic Automotive**



# **SHW: Sherwin-Williams Company**



## SKX: Skechers U.S.A.



X-Axis = Y/Y Point Change in EBIT Margin %

# **SNBR: Sleep Number**



## SWK: Stanley Black & Decker



X-Axis = Y/Y Point Change in EBIT Margin %

Sales Growth less Inventory Growth

н

Y-Axis

# **TSCO: Tractor Supply Company**



X-Axis = Y/Y Point Change in EBIT Margin %

# **VFC: V.F. Corporation**



X-Axis = Y/Y Point