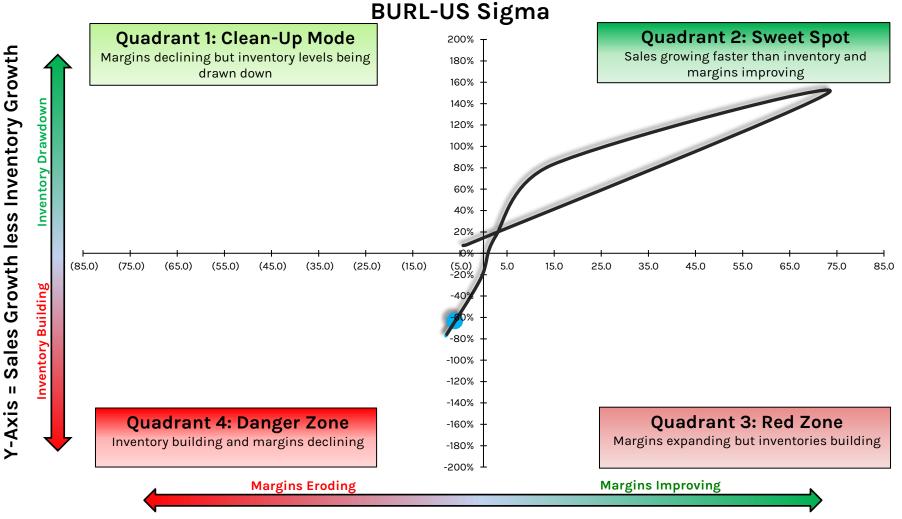

t Change in EBIT Margin %

#### HEDGEYE

### **ANF: Abercrombie and Fitch**



## **ANPDY/2020.HK: Anta Sports**



## **ASO: Academy Sports and Outdoors**



X-Axis = Y/Y Point Change in EBIT Margin %

## **ATZ:** Aritzia



#### **AZO:** Autozone



#### HEDGEYE

### **BBBY: Bed Bath & Beyond**



## **BBWI: Bath & Body Works**



X-Axis = Y/Y Point Change in EBIT Margin %

#### **BBY: Best Buy**



X-Axis = Y/Y Point Change in EBIT Margin %

## **BGFV: Big 5 Sporting Goods**



X-Axis = Y/Y Point Change in EBIT Margin %

## **BIG: Big Lots**



HEDGEYE

#### **BKE: Buckle**



### **BNED: Barnes & Noble Education**



### **BOO.LN: Boohoo Group**



## **BOSS.GR: Hugo Boss**



## **BRBY.LN: Burberry Group**



X-Axis = Y/Y Point Change in EBIT Margin %

## **BURL: Burlington Stores**



#### **CAL: Caleres**



## **CHWY: Chewy**



## **CFR.SWX: Richemont**



X-Axis = Y/Y Point Change in EBIT Margin %

### **CONN: Conn's**



#### HEDGEYE

## **CPRI: Capri Holdings**



### **CPRT: Copart**



\_CPRT-US Sigma

### **CRMT: America's Car-Mart**



#### **CROX: Crocs**



#### X-Axis = Y/Y Point Change in EBIT Margin %

## **CTC.A.CN: Canadian Tire Corporation**



X-Axis = Y/Y Point Change in EBIT Margin %

## **CTRN: Citi Trends**



#### **CVNA: Carvana**



### **CVS: CVS Health**



HEDGEYE

## **CWH: Camping World Holdings**



# **DBI: Designer Brands**



## **DDS: Dillard's**



## **DG: Dollar General**

Sales Growth less Inventory Growth

н

Y-Axis



# **DKS: Dick's Sporting Goods**



X-Axis = Y/Y Point Change in EBIT Margin %

# **DLTH: Duluth Holdings**