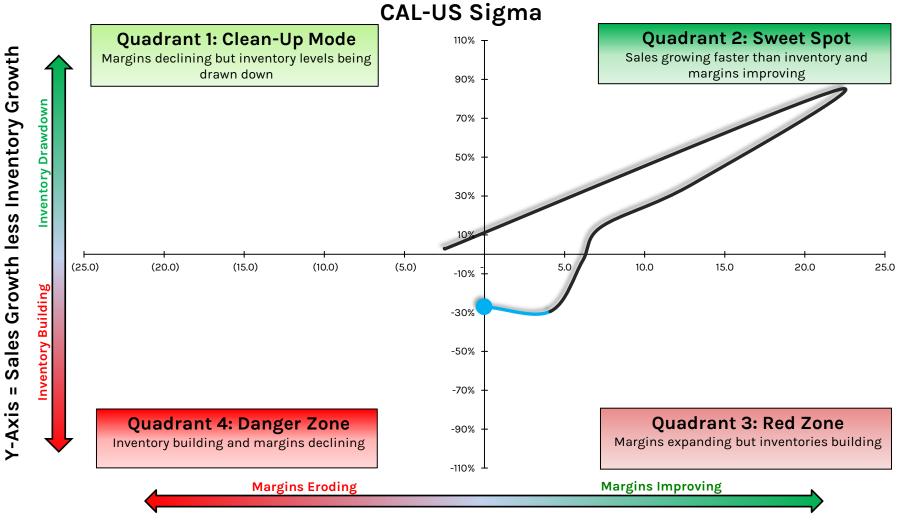

#### HEDGEYE

### **ANF: Abercrombie and Fitch**



## **ANPDY/2020.HK: Anta Sports**



## **ASO: Academy Sports and Outdoors**



X-Axis = Y/Y Point Change in EBIT Margin %

## **ATZ:** Aritzia



#### **AZO:** Autozone



#### HEDGEYE

### **BBBY: Bed Bath & Beyond**



## **BBWI: Bath & Body Works**



X-Axis = Y/Y Point Change in EBIT Margin %

#### **BBY: Best Buy**



X-Axis = Y/Y Point Change in EBIT Margin %

## **BGFV: Big 5 Sporting Goods**



X-Axis = Y/Y Point Change in EBIT Margin %

## **BIG: Big Lots**



HEDGEYE

#### **BKE: Buckle**



### **BNED: Barnes & Noble Education**



### **BOO.LN: Boohoo Group**



## **BOSS.GR: Hugo Boss**



## **BRBY.LN: Burberry Group**



X-Axis = Y/Y Point Change in EBIT Margin %

## **BURL: Burlington Stores**



#### **CAL: Caleres**



## **CHWY: Chewy**



## **CFR.SWX: Richemont**



X-Axis = Y/Y Point Change in EBIT Margin %

### **CONN: Conn's**



#### HEDGEYE

## **CPRI: Capri Holdings**



### **CPRT: Copart**



\_CPRT-US Sigma

### **CRMT: America's Car-Mart**



#### **CROX: Crocs**



#### X-Axis = Y/Y Point Change in EBIT Margin %

## **CTC.A.CN: Canadian Tire Corporation**



X-Axis = Y/Y Point Change in EBIT Margin %

## **CTRN: Citi Trends**



#### **CVNA: Carvana**



### **CVS: CVS Health**



HEDGEYE

## **CWH: Camping World Holdings**



# **DBI: Designer Brands**



## **DDS: Dillard's**



## **DG: Dollar General**

Sales Growth less Inventory Growth

н

Y-Axis



# **DKS: Dick's Sporting Goods**



X-Axis = Y/Y Point Change in EBIT Margin %

# **DLTH: Duluth Holdings**



## **DLTR: Dollar Tree**