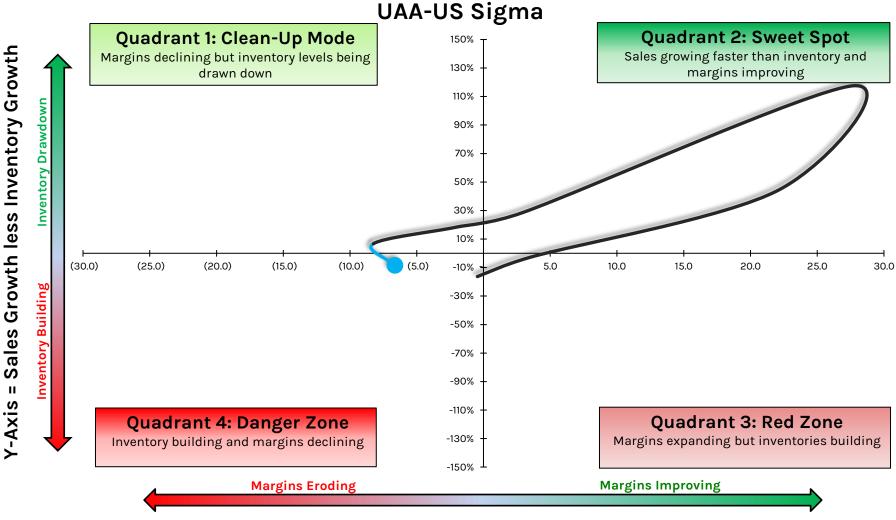

Steve Madden**



# **SIG: Signet Jewelers**



X-Axis = Y/Y Point Change in EBIT Margin %

12

3

#### **SONO: Sonos**



## **SPWH: Sportsman's Warehouse Holdings**



X-Axis = Y/Y Point Change in EBIT Margin %

#### SWBI: Smith & Wesson Brands



X-Axis = Y/Y Point Change in EBIT Margin %

### SWGAY/UHR.SW: Swatch Group



X-Axis = Y/Y Point Change in EBIT Margin %

### **TCS: The Container Store**



### **TGT: Target**



## **TJX: TJX Companies**



X-Axis = Y/Y Point Change in EBIT Margin %

#### HEDGEYE

# TLYS: Tilly's



#### **TPR: Tapestry**



## **TPX: Tempur Sealy International**



X-Axis = Y/Y Point Change in EBIT Margin %

# **TTSH: Tile Shop Holdings**



X-Axis = Y/Y Point Change in EBIT Margin %

# **TUP: Tupperware Brands Corporation**



#### **UAA: Under Armour**



X-Axis = Y/Y Point Change in EBIT Margin %

## **ULTA: Ulta Beauty**



## **URBN: Urban Outfitters**



# **VNCE: Vince Holding Corporation**



## **VRA: Vera Bradley**



## VSCO: Victoria's Secret & Company



X-Axis = Y/Y Point Change in EBIT Margin %

### **VSTO: Vista Outdoor**



## **VVV: Valvoline**



# W: Wayfair



# **WBA: Walgreens Boots Alliance**



X-Axis = Y/Y Point Change in EBIT Margin %

## **WMT: Walmart**



X-Axis = Y/Y Point Change in EBIT Margin %

# **WOOF:** Petco Health and Wellness Company



# WSM: Williams-Sonoma



# WWW: Wolverine World Wide



X-Axis = Y/Y Point Change in EBIT Margin %

# YETI: Yeti Holdings



X-Axis = Y/Y Point Change in EBIT Margin %

# ZAL.GR/ZALF.EU: Zalando



# **ZUMZ: Zumiez**



# Companies Who Reported In 3Q



© Hedgeye Risk