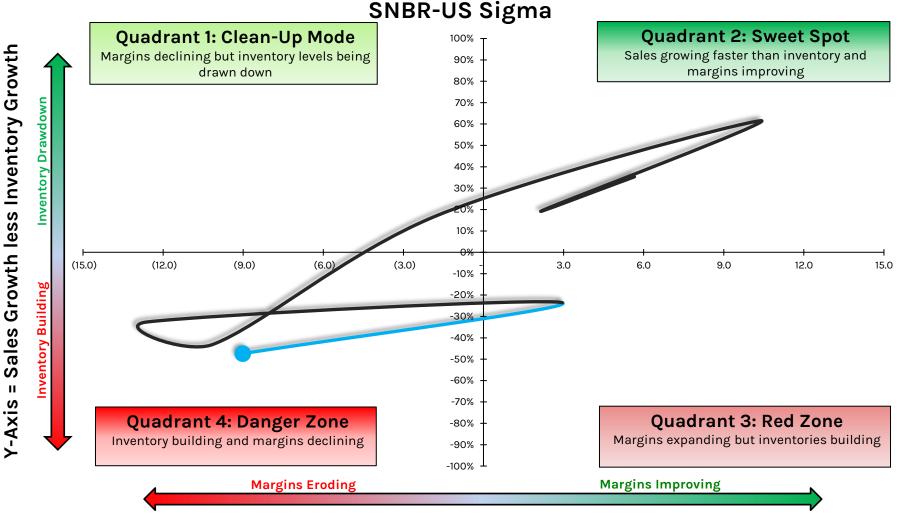

arter's**



# **COLM: Columbia Sportswear**



X-Axis = Y/Y Point Change in EBIT Margin %

## **DECK: Decker's Outdoor**



X-Axis = Y/Y Point Change in EBIT Margin %

# **ETD: Ethan Allen Interiors**





# **GPI: Group 1 Automotive**



## HZO: MarineMax



X-Axis = Y/Y Point Change in EBIT Margin %

# **KER.PAR: Kering**



# LAD: Lithia Motors



X-Axis = Y/Y Point Change in EBIT Margin %

HEDGEYE

# LKQ: LKQ



## **MNRO: Monro**



# **MUSA: Murphy USA**



# **ORLY: O'Reilly Automotive**



## **OSTK: Overstock.com**



# **POOL: Pool Corporation**



## **PUM.GR: Puma**



X-Axis = Y/Y Point Change in EBIT Margin %

# **SAH: Sonic Automotive**



# **SHW: Sherwin-Williams Company**



## SKX: Skechers U.S.A.



X-Axis = Y/Y Point Change in EBIT Margin %

# **SNBR: Sleep Number**



## SWK: Stanley Black & Decker



X-Axis = Y/Y Point Change in EBIT Margin %

Sales Growth less Inventory Growth

н

Y-Axis

# **TSCO: Tractor Supply Company**



X-Axis = Y/Y Point Change in EBIT Margin %

# **VFC: V.F. Corporation**



X-Axis = Y/Y Point Change in EBIT Margin %

HEDGEYE

# For more information, please contact support@hedgeye.com