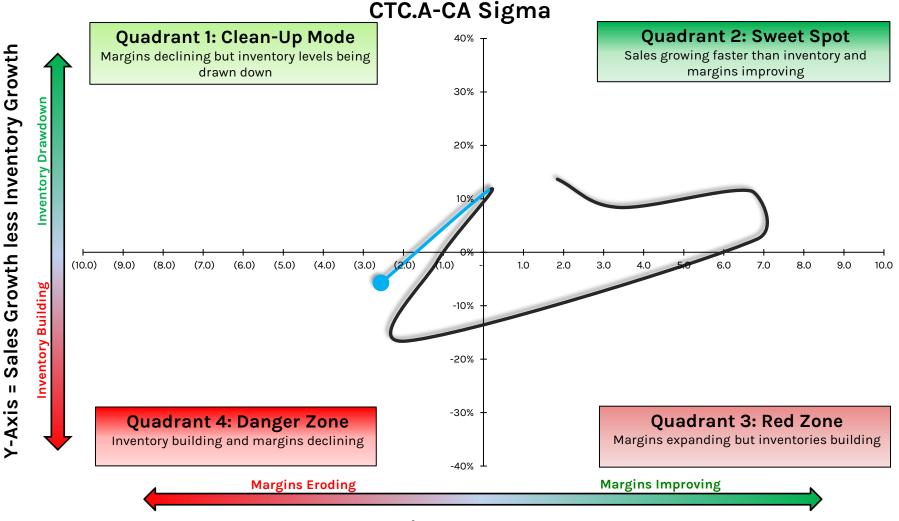

## **CTC.A.CN: Canadian Tire Corporation**

X-Axis = Y/Y Point Change in EBIT Margin %