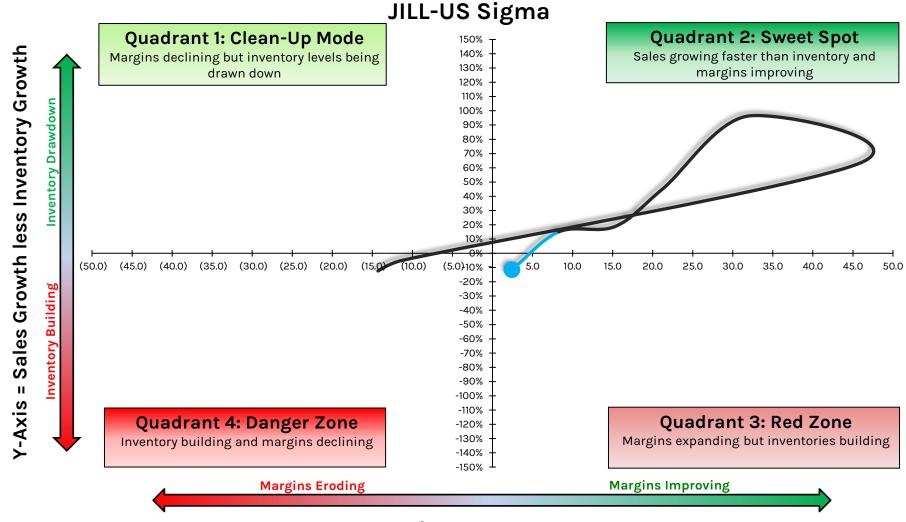

*



X-Axis = Y/Y Point Change in EBIT Margin %

**GES: Guess?** 



# **GIII: G-III Apparel Group**



# **GIL: Gildan Activewear**



#### **GME:** Gamestop



# **GOLF: Acushnet Holdings**



#### HEDGEYE

## **GOOS: Canada Goose Holdings**



### **GPS:** Gap



Data Source: Company Documents

### **HBI: Hanesbrands**



### **HD: Home Depot**



# **HELE: Helen of Troy**

Quadrant 1: Clean-Up Mode

Margins declining but inventory levels being drawn down





## **HIBB: Hibbett**



X-Axis = Y/Y Point Change in EBIT Margin %

# HMRZF/HMB-SS: H&M



# **HOFT: Hooker Furnishings**



X-Axis = Y/Y Point Change in EBIT Margin %

# **HVT: Haverty Furniture**



# **IDEXF/ITX-SA: Inditex**



### **IPAR: Inter Parfums**



X-Axis = Y/Y Point Change in EBIT Margin %

HEDGEYE

# JILL: J.Jill



### **JOAN:** Joann



JOAN-US Sigma

#### **JWN: Nordstrom**



### **KIRK: Kirkland's**



X-Axis = Y/Y Point Change in EBIT Margin %

#### **KMX: CarMax**



X-Axis = Y/Y Point Change in EBIT Margin %

#### KSS: Kohl's





#### **KTB: Kontoor Brands**



#### LE: Lands' End



## LEG: Leggett & Platt



#### **LESL: Leslie's**



X-Axis = Y/Y Point Change in EBIT Margin %

HEDGEYE

#### LEVI: Levi Strauss & Co



## LL: Lumber Liquidators Holdings



X-Axis = Y/Y Point Change in EBIT Margin %

#### **LOVE: Lovesac**



#### LOW: Lowe's



X-Axis = Y/Y Point Change in EBIT Margin %

## LULU: Lululemon Athletica



LZB: La-Z-Boy



### M: Macy's



## **MC.FP: Moet Hennessy Louis Vuitton**



#### **MELI: MercadoLibre**



#### **MONC.MIL: Moncler**



#### **MOV: Movado Group**



X-A