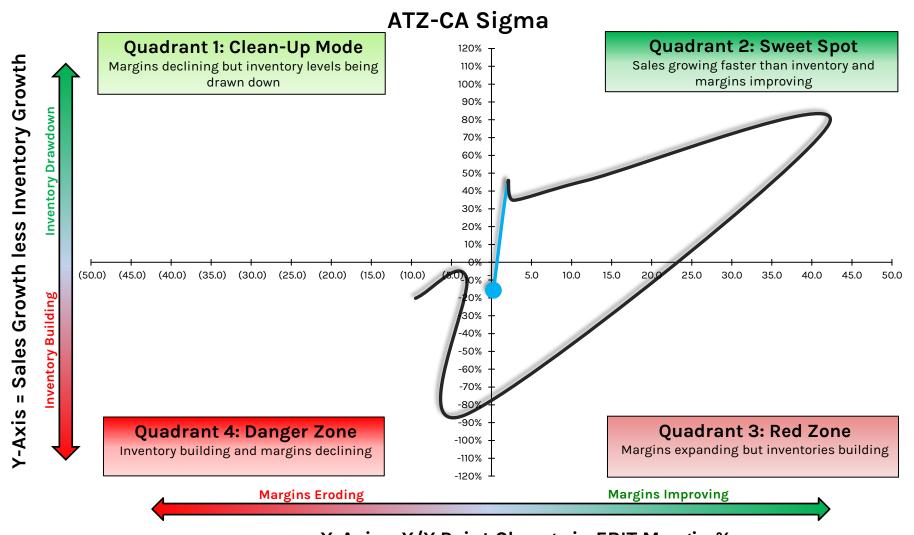

anies
currently under Hedgeye's review, or
for which timing is not right for
greater coverage. Hedgeye may or
may not provide further commentary
on any or all companies represented
on this list and representation of a
company on the bench does not
forecast whether Hedgeye will or will
not issue any additional material on
that company

# Retail Industry SIGMA





#### **AAP: Advance Auto Parts**





# **ABG: Asbury Automotive Group**





Data Source: Company Documents

### ADDYY/ADS.DE: Adidas





# **AEO: American Eagle Outfitters**



8



#### **AMZN: Amazon**





Data Source: Company Documents

#### **AN: Autonation**





## **ANF: Abercrombie and Fitch - update**





# ANPDY/2020.HK: Anta Sports - update





## **ASO: Academy Sports and Outdoors**





#### **ATZ: Aritzia**





X-Axis = Y/Y Point Change in EBIT Margin %

#### **AZO:** Autozone





## BBBY: Bed Bath & Beyond





X-Axis = Y/Y Point Change in EBIT Margin %

# **BBWI: Bath & Body Works**



17



### **BBY: Best Buy**





# **BGFV: Big 5 Sporting Goods**





## **BIG: Big Lots**





#### **BKE: Buckle**





#### **BNED: Barnes & Noble Education**





Data Source: Company Documents

### **BOO.LN: Boohoo Group**





#### **BOOT: Boot Barn**





### **BOSS.GR: Hugo Boss**





# **BRBY.LN: Burberry Group**





# **BURL: Burlington Stores**





#### **CAL: Caleres**





Data Source: Company Documents

### **CHWY: Chewy**





X-Axis = Y/Y Point Change in EBIT Margin %

© Hedgeye Risk Management LLC.

#### **CFR.SWX: Richemont**





### **COLM: Columbia Sportswear**





#### CONN: Conn's