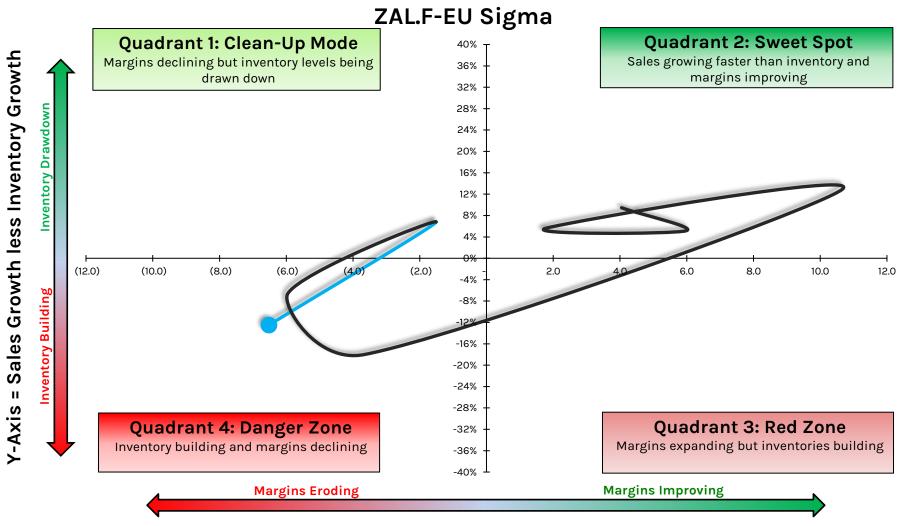

sk Management LLC.

#### **UAA: Under Armour**





### **ULTA: Ulta Beauty**





#### **URBN: Urban Outfitters**





### **VFC: V.F. Corporation**





# **VNCE: Vince Holding Corporation**





### **VRA: Vera Bradley**





Data Source: Company Documents © Hedgeye Risk Management LLC.

### **VSCO: Victoria's Secret & Company**





#### **VSTO: Vista Outdoor**





#### **VVV: Valvoline**





Data Source: Company Documents © Hedgeye Risk Management LLC.

### W: Wayfair





### **WBA: Walgreens Boots Alliance**





#### **WMT: Walmart**





Data Source: Company Documents © Hedgeye Risk Management LLC.

### **WOOF: Petco Health and Wellness Company**





#### WSM: Williams-Sonoma





#### **WWW: Wolverine World Wide**





# YETI: Yeti Holdings





### ZAL.GR/ZALF.EU: Zalando





#### **ZUMZ: Zumiez**







For more information, please contact

# support@hedgeye.com