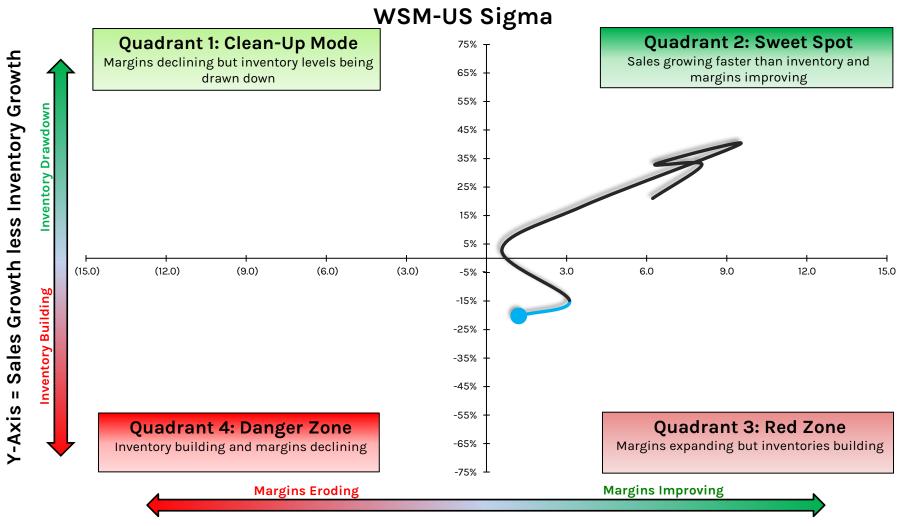

ngs





### **TUP: Tupperware Brands Corporation**





Data Source: Company Documents © Hedgeye Risk Management LLC.

#### **UAA: Under Armour**





### **ULTA: Ulta Beauty**





#### **URBN: Urban Outfitters**





### **VFC: V.F. Corporation**





# **VNCE: Vince Holding Corporation**





### **VRA: Vera Bradley**





Data Source: Company Documents © Hedgeye Risk Management LLC.

### **VSCO: Victoria's Secret & Company**





#### **VSTO: Vista Outdoor**





#### **VVV: Valvoline**





Data Source: Company Documents © Hedgeye Risk Management LLC.

### W: Wayfair





### **WBA: Walgreens Boots Alliance**





#### **WMT: Walmart**





Data Source: Company Documents © Hedgeye Risk Management LLC.

### **WOOF: Petco Health and Wellness Company**





#### WSM: Williams-Sonoma





#### **WWW: Wolverine World Wide**





# YETI: Yeti Holdings





### ZAL.GR/ZALF.EU: Zalando





#### **ZUMZ: Zumiez**







For more information, please contact

# support@hedgeye.com