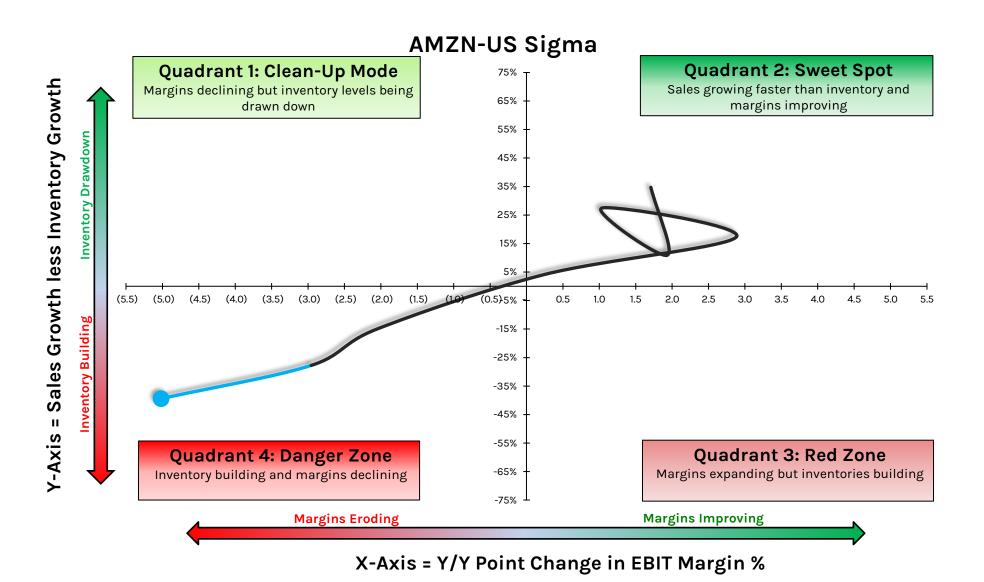

|                  |          |          | BBBY                                              | Bed Bath & Beyond     | \$397    |       |      |

Hedgeye's "Bias" lists represents
Hedgeye's outlook on companies
currently under Hedgeye's review, or
for which timing is not right for
greater coverage. Hedgeye may or
may not provide further commentary
on any or all companies represented
on this list and representation of a
company on the bench does not
forecast whether Hedgeye will or will
not issue any additional material on
that company

# Retail Industry SIGMA





#### **AAP: Advance Auto Parts**





# **ABG: Asbury Automotive Group**





Data Source: Company Documents

### ADDYY/ADS.DE: Adidas





# **AEO: American Eagle Outfitters**



8



#### **AMZN: Amazon**





Data Source: Company Documents

#### **AN: Autonation**





## **ANF: Abercrombie and Fitch - update**





# ANPDY/2020.HK: Anta Sports - update





## **ASO: Academy Sports and Outdoors**





#### **ATZ: Aritzia**





X-Axis = Y/Y Point Change in EBIT Margin %

#### **AZO:** Autozone





## BBBY: Bed Bath & Beyond





X-Axis = Y/Y Point Change in EBIT Margin %

# **BBWI: Bath & Body Works**



17



### **BBY: Best Buy**





# **BGFV: Big 5 Sporting Goods**





## **BIG: Big Lots**





#### **BKE: Buckle**





#### **BNED: Barnes & Noble Education**





Data Source: Company Documents

### **BOO.LN: Boohoo Group**





#### **BOOT: Boot Barn**





### **BOSS.GR: Hugo Boss**





# **BRBY.LN: Burberry Group**





# **BURL: Burlington Stores**





#### **CAL: Caleres**