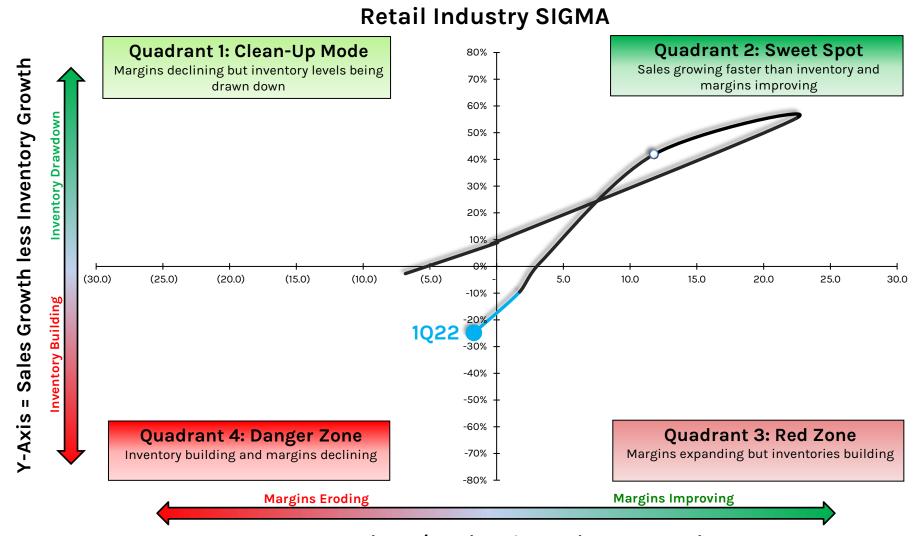

|                  |          |          | IPAR                                              | Inter Parfums         | \$2,296  |       |      |
|                                                 |                              |                  |          |          | BBBY                                              | Bed Bath & Beyond     | \$397    |       |      |

Hedgeye's "Bias" lists represents
Hedgeye's outlook on companies
currently under Hedgeye's review, or
for which timing is not right for
greater coverage. Hedgeye may or
may not provide further commentary
on any or all companies represented
on this list and representation of a
company on the bench does not
forecast whether Hedgeye will or will
not issue any additional material on
that company

# Retail Industry SIGMA





#### **AAP: Advance Auto Parts**





# **ABG: Asbury Automotive Group**





Data Source: Company Documents

### ADDYY/ADS.DE: Adidas





# **AEO: American Eagle Outfitters**



8



#### **AMZN: Amazon**





Data Source: Company Documents

#### **AN: Autonation**





## **ANF: Abercrombie and Fitch - update**





# ANPDY/2020.HK: Anta Sports - update





## **ASO: Academy Sports and Outdoors**





#### **ATZ: Aritzia**





X-Axis = Y/Y Point Change in EBIT Margin %

#### **AZO:** Autozone





## BBBY: Bed Bath & Beyond





X-Axis = Y/Y Point Change in EBIT Margin %

# **BBWI: Bath & Body Works**



17



### **BBY: Best Buy**





# **BGFV: Big 5 Sporting Goods**





## **BIG: Big Lots**





#### **BKE: Buckle**





#### **BNED: Barnes & Noble Education**





Data Source: