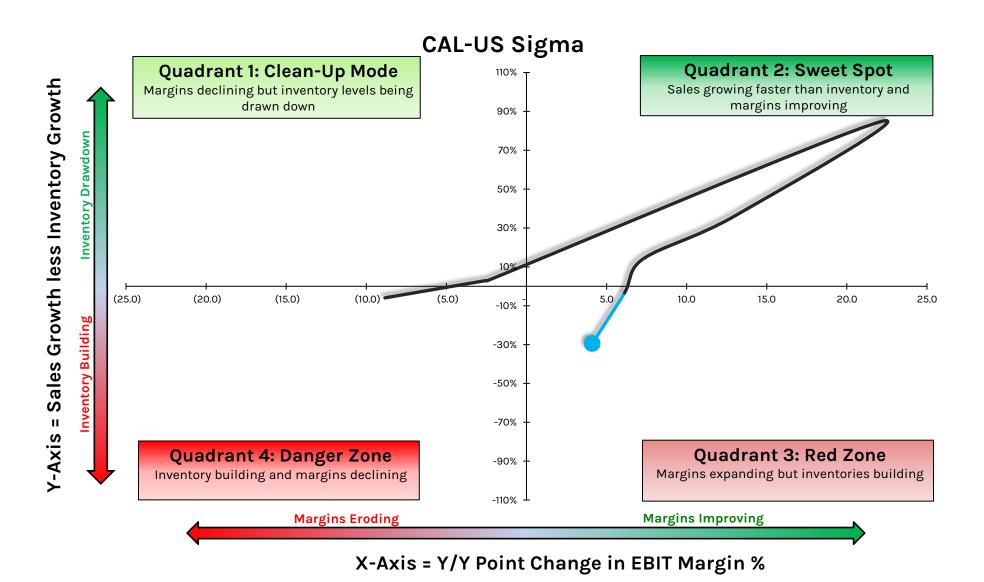

### **CHWY: Chewy**

X-Axis = Y/Y Point Change in EBIT Margin %

© Hedgeye Risk Management LLC.