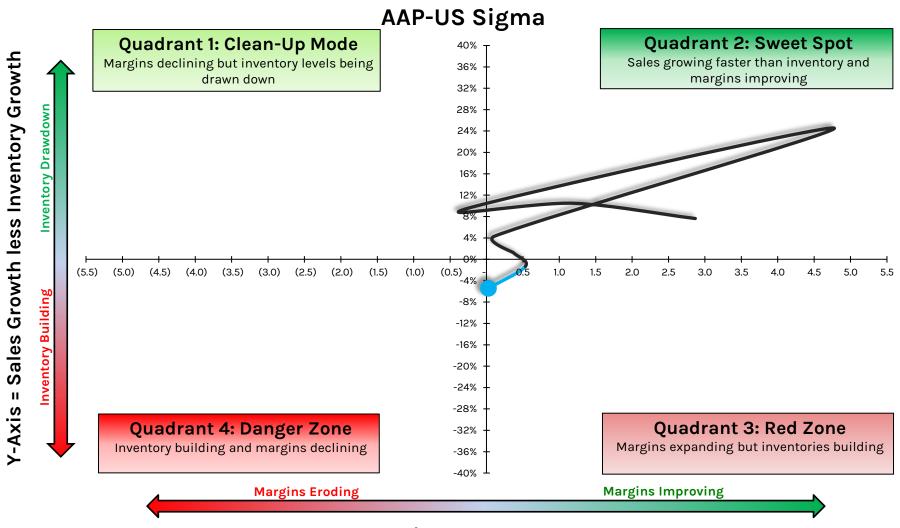

| IPAR                                              | Inter Parfums         | \$2,296  |       |      |
|                                                 |                              |                  |          |          | BBBY                                              | Bed Bath & Beyond     | \$397    |       |      |

Hedgeye's "Bias" lists represents
Hedgeye's outlook on companies
currently under Hedgeye's review, or
for which timing is not right for
greater coverage. Hedgeye may or
may not provide further commentary
on any or all companies represented
on this list and representation of a
company on the bench does not
forecast whether Hedgeye will or will
not issue any additional material on
that company

# Retail Industry SIGMA





#### **AAP: Advance Auto Parts**





# **ABG: Asbury Automotive Group**





Data Source: Company Documents

### ADDYY/ADS.DE: Adidas





# **AEO: American Eagle Outfitters**



8



#### **AMZN: Amazon**





Data Source: Company Documents

#### **AN: Autonation**





## **ANF: Abercrombie and Fitch - update**





# ANPDY/2020.HK: Anta Sports - update





## **ASO: Academy Sports and Outdoors**





#### **ATZ: Aritzia**





X-Axis = Y/Y Point Change in EBIT Margin %

#### **AZO:** Autozone





## BBBY: Bed Bath & Beyond





X-Axis = Y/Y Point Change in EBIT Margin %

# **BBWI: Bath & Body Works**



17



### **BBY: Best Buy**





# **BGFV: Big 5 Sporting Goods**





## **BIG: Big Lots**





#### **BKE: Buckle**





#### **BNED: Barnes & Noble Education**





Data Source: Company Documents

### **BOO.LN: Booho