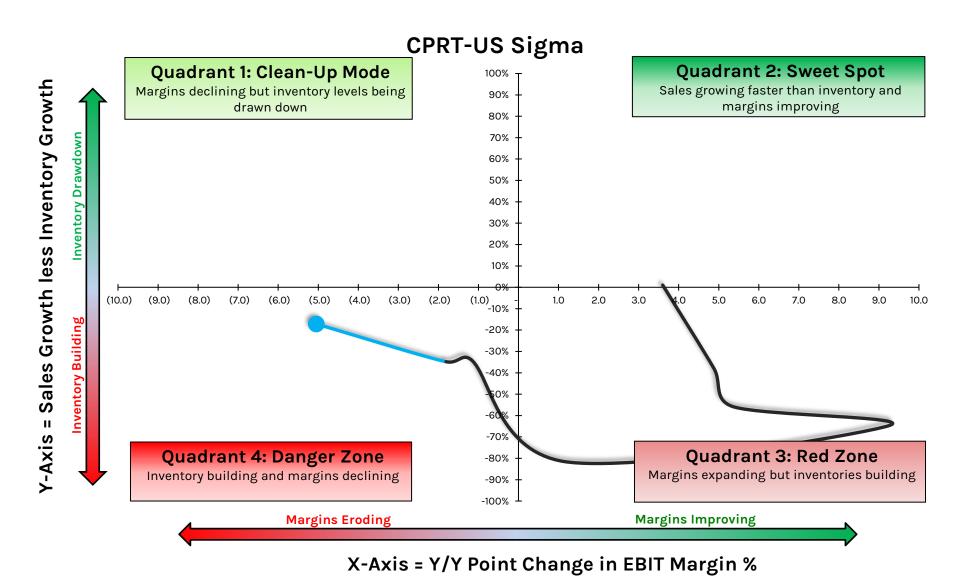

& Beyond





X-Axis = Y/Y Point Change in EBIT Margin %

# **BBWI: Bath & Body Works**



17



### **BBY: Best Buy**





# **BGFV: Big 5 Sporting Goods**





## **BIG: Big Lots**





#### **BKE: Buckle**





#### **BNED: Barnes & Noble Education**





Data Source: Company Documents

### **BOO.LN: Boohoo Group**





#### **BOOT: Boot Barn**





### **BOSS.GR: Hugo Boss**





# **BRBY.LN: Burberry Group**





# **BURL: Burlington Stores**





#### **CAL: Caleres**





Data Source: Company Documents

### **CHWY: Chewy**





X-Axis = Y/Y Point Change in EBIT Margin %

© Hedgeye Risk Management LLC.

#### **CFR.SWX: Richemont**





### **COLM: Columbia Sportswear**





#### CONN: Conn's





Data Source: Company Documents

# **CPRI: Capri Holdings**





### **CPRT: Copart**





Data Source: Company Documents

© Hedgeye Risk Management LLC.

#### **CRI: Carter's**





#### **CRMT: America's Car-Mart**





## **CROX: Crocs**





# CTC.A.CN: Canadian Tire Corporation



© Hedgeye Risk Management LLC.



Data Source: Company Documents

## **CTRN: Citi Trends**





Data Source: Company Documents

#### **CVNA: Carvana**





## **CVS: CVS Health**





Data Source: Company Documents

# **CWH: Camping World Holdings**





# **DBI: Designer Brands**





## DDS: Dillard's





## **DECK: Decker's Outdoor**





## **DG: Dollar General**





# **DKS: Dick's Sporting Goods**





Data Source: Company Documents © Hedgeye Risk Management LLC.

# **DLTH: Duluth Holdings**



48



## **DLTR: Dollar Tree**





Data Source: Company Documents

## **DOL.CN: Dollarama**