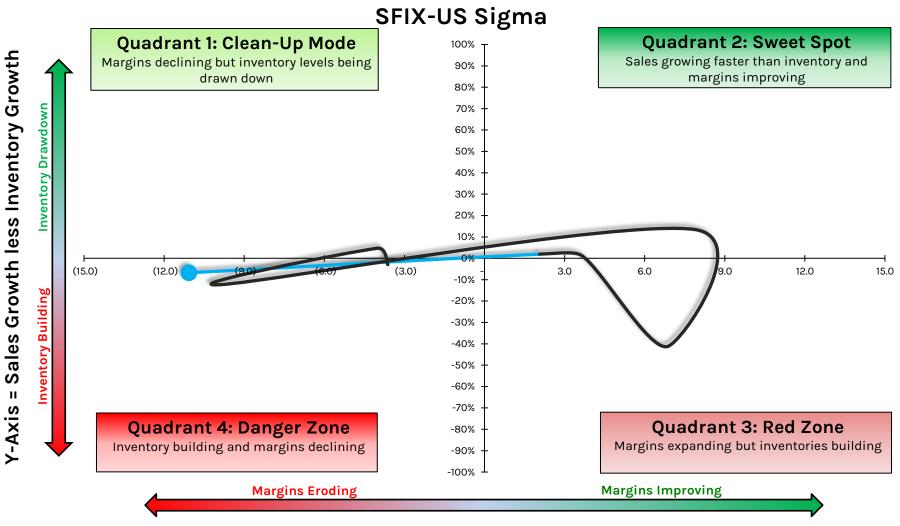

m





A-AXIS - 1/1 FOILL Change III EBIT Margill %

### **PRTY: Party City**



123



#### **PSMT: PriceSmart**





Data Source: Company Documents

#### **PTON: Peloton Interactive**





#### PUM.GR: Puma





### **PVH: PVH Corporation**





#### **RAD: Rite Aid**





## **RCKY: Rocky Brands**





X-Axis = Y/Y Point Change in EBIT Margin %

#### **REAL: RealReal**





### RGR: Sturm, Ruger & Company





#### RH: RH





## RL: Ralph Lauren





#### **RMS.PAR:** Hermes





#### **ROST: Ross Stores**





### **RUSHA: Rush Enterprises**



136



### **RVLV:** Revolve Group





#### **SAH: Sonic Automotive**





## **SBH: Sally Beauty Holdings**





#### **SCVL: Shoe Carnival**





Data Source: Company Documents

140

#### SFIX: Stitch Fix





#### **SHOO: Steve Madden**





### SHW: Sherwin-Williams Company





# SIG: Signet Jewelers





#### SKX: Skechers U.S.A.





### **SNBR: Sleep Number**





#### **SONO: Sonos**





Data Source: Company Documents © Hedgeye Risk Management LLC.

# SPWH: Sportsman's Warehouse Holdings





#### **SWBI: Smith & Wesson Brands**





# SWGAY/UHR.SW: Swatch Group





# **SWK: Stanley Black & Decker**





#### TCS: The Container Store





### TGT: Target





### **TJX: TJX Companies**





# TLYS: Tilly's





Data Source: Company Documents © Hedgeye Risk Management LLC.

### **TPR: Tapestry**





# **TPX: Tempur Sealy International**





Data Source: Company Documents

# **TSCO: Tractor Supply Company**





# TTSH: Tile Shop Holdings





### **TUP: Tupperware Brands Corporation**





Data Source: Company Docum