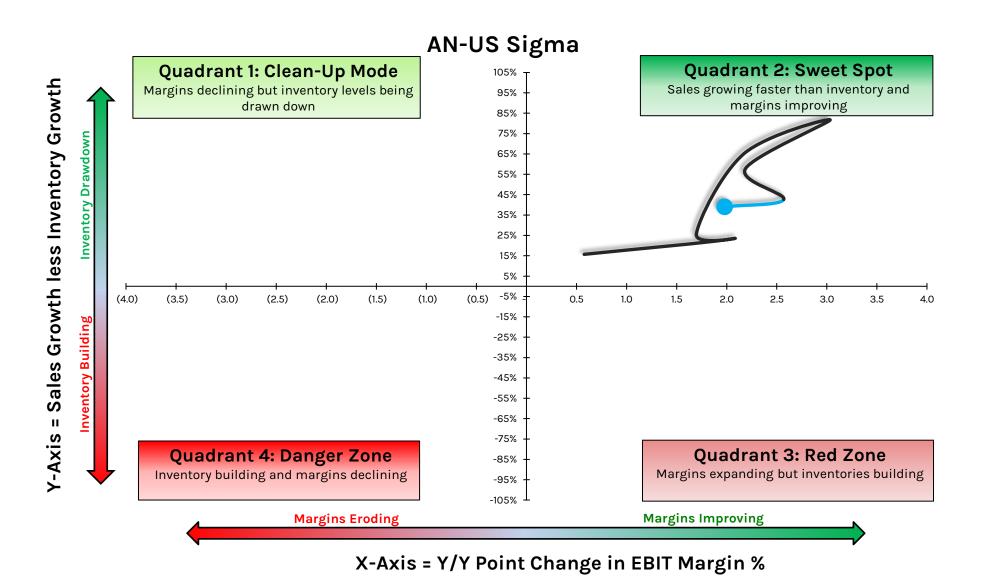

BBBY                                              | Bed Bath & Beyond     | \$397    |       |      |

Hedgeye's "Bias" lists represents
Hedgeye's outlook on companies
currently under Hedgeye's review, or
for which timing is not right for
greater coverage. Hedgeye may or
may not provide further commentary
on any or all companies represented
on this list and representation of a
company on the bench does not
forecast whether Hedgeye will or will
not issue any additional material on
that company

# Retail Industry SIGMA





#### **AAP: Advance Auto Parts**





# **ABG: Asbury Automotive Group**





Data Source: Company Documents

### ADDYY/ADS.DE: Adidas





# **AEO: American Eagle Outfitters**



8



#### **AMZN: Amazon**





Data Source: Company Documents

#### **AN: Autonation**





## **ANF: Abercrombie and Fitch - update**





# ANPDY/2020.HK: Anta Sports - update





## **ASO: Academy Sports and Outdoors**





#### **ATZ: Aritzia**





X-Axis = Y/Y Point Change in EBIT Margin %

#### **AZO:** Autozone





## BBBY: Bed Bath & Beyond





X-Axis = Y/Y Point Change in EBIT Margin %

# **BBWI: Bath & Body Works**



17



### **BBY: Best Buy**





# **BGFV: Big 5 Sporting Goods**





## **BIG: Big Lots**





#### **BKE: Buckle**





#### **BNED: Barnes & Noble Education**





Data Source: Company Documents

### **BOO.LN: Boohoo Group**





#### **BOOT: Boot Barn**





### **BOSS.GR: Hugo Boss**





# **BRBY.LN: Burberry Group**





# **BURL: Burlington Stores**





#### **CAL: Caleres**





Data Source: Company Documents

### **CHWY: Chewy**





X-Ax