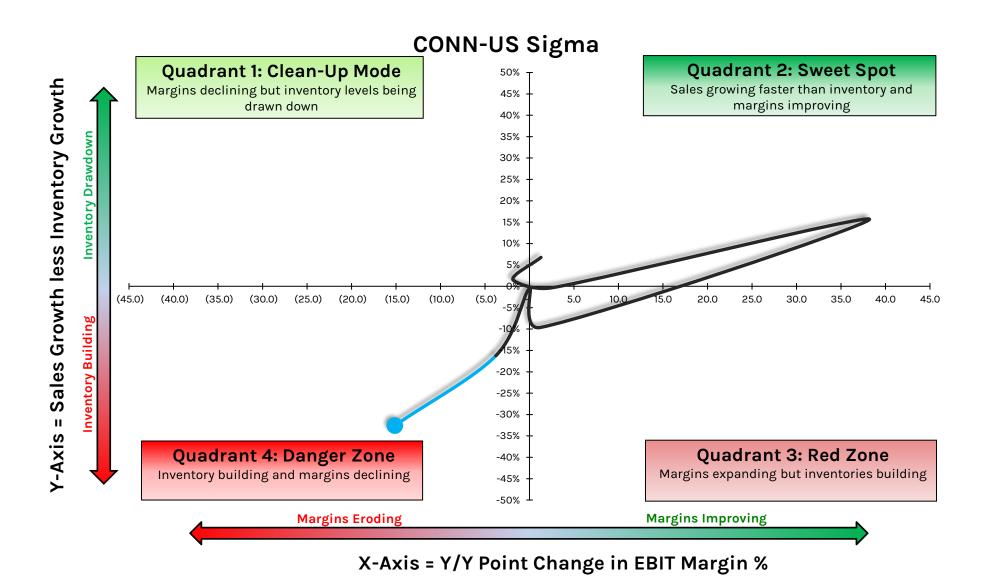

X-Axis = Y/Y Point Change in EBIT Margin %

#### **AZO:** Autozone





## BBBY: Bed Bath & Beyond





X-Axis = Y/Y Point Change in EBIT Margin %

# **BBWI: Bath & Body Works**



17



### **BBY: Best Buy**





# **BGFV: Big 5 Sporting Goods**





## **BIG: Big Lots**





#### **BKE: Buckle**





#### **BNED: Barnes & Noble Education**





Data Source: Company Documents

### **BOO.LN: Boohoo Group**





#### **BOOT: Boot Barn**





### **BOSS.GR: Hugo Boss**





# **BRBY.LN: Burberry Group**





# **BURL: Burlington Stores**





#### **CAL: Caleres**





Data Source: Company Documents

### **CHWY: Chewy**





X-Axis = Y/Y Point Change in EBIT Margin %

© Hedgeye Risk Management LLC.

#### **CFR.SWX: Richemont**





### **COLM: Columbia Sportswear**





#### CONN: Conn's





Data Source: Company Documents

# **CPRI: Capri Holdings**





### **CPRT: Copart**





Data Source: Company Documents

© Hedgeye Risk Management LLC.

#### **CRI: Carter's**





#### **CRMT: America's Car-Mart**





## **CROX: Crocs**





# CTC.A.CN: Canadian Tire Corporation



© Hedgeye Risk Management LLC.



Data Source: Company Documents

## **CTRN: Citi Trends**





Data Source: Company Documents

#### **CVNA: Carvana**





## **CVS: CVS Health**





Data Source: Company Documents

# **CWH: Camping World Holdings**





# **DBI: Designer Brands**





## DDS: Dillard's





## **DECK: Decker's Outdoor**





## **DG: Dollar General**





# **DKS: Dick's Sporting Goods**





Data Source: Company Documents © Hedgeye Risk Management LLC.

# **DLTH: Duluth Holdings**



48