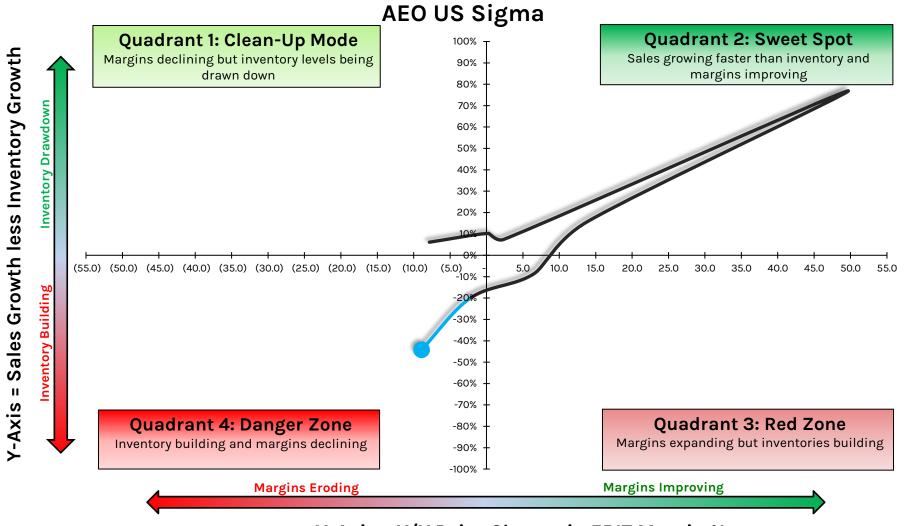

|                              |                  |          |          | BBBY                                              | Bed Bath & Beyond     | \$397    |       |      |

Hedgeye's "Bias" lists represents
Hedgeye's outlook on companies
currently under Hedgeye's review, or
for which timing is not right for
greater coverage. Hedgeye may or
may not provide further commentary
on any or all companies represented
on this list and representation of a
company on the bench does not
forecast whether Hedgeye will or will
not issue any additional material on
that company

# Retail Industry SIGMA





#### **AAP: Advance Auto Parts**





# **ABG: Asbury Automotive Group**





Data Source: Company Documents

### ADDYY/ADS.DE: Adidas





# **AEO: American Eagle Outfitters**



8



#### **AMZN: Amazon**





Data Source: Company Documents

#### **AN: Autonation**





## **ANF: Abercrombie and Fitch - update**





# ANPDY/2020.HK: Anta Sports - update





## **ASO: Academy Sports and Outdoors**





#### **ATZ: Aritzia**





X-Axis = Y/Y Point Change in EBIT Margin %

#### **AZO:** Autozone





## BBBY: Bed Bath & Beyond





X-Axis = Y/Y Point Change in EBIT Margin %

# **BBWI: Bath & Body Works**



17



### **BBY: Best Buy**





# **BGFV: Big 5 Sporting Goods**





## **BIG: Big Lots**





#### **BKE: Buckle**





#### **BNED: Barnes & Noble Education**





Data Source: Company Documents

### **BOO.LN: Boohoo Group**





#### **BOOT: Boot Barn**





### **BOSS.GR: Hugo Boss**





# **BRBY.LN: Burberry Group**





# **BURL: Burlington Stores**