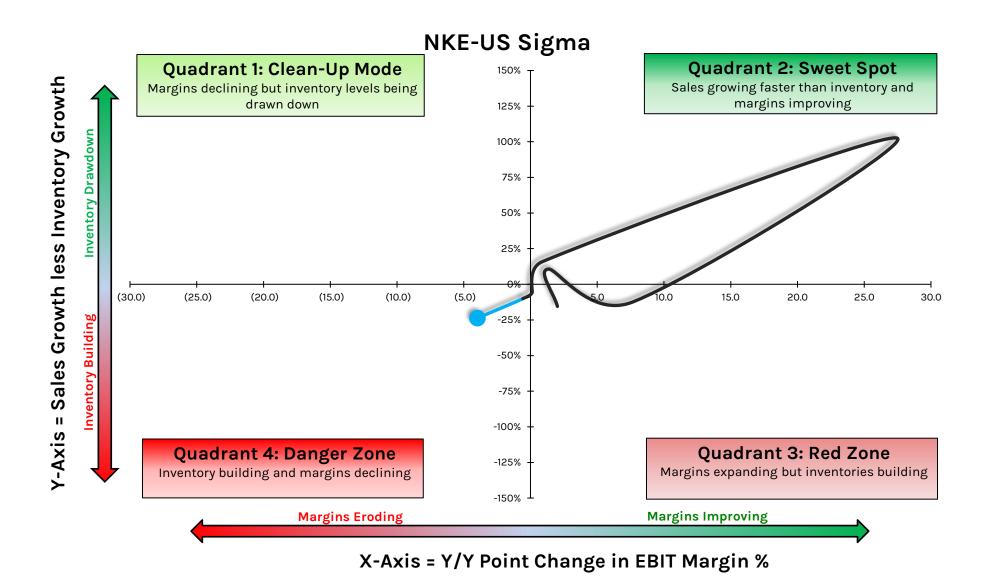

X-Axis = Y/Y Point Change in EBIT Margin %

# LL: Lumber Liquidators Holdings





### **LOVE: Lovesac**



97



Data Source: Company Documents © Hedgeye Risk Management LLC.

#### LOW: Lowe's





Data Source: Company Documents

### **LULU: Lululemon Athletica**





### LZB: La-Z-Boy





X-Axis = Y/Y Point Change in EBIT Margin %

### M: Macy's





Data Source: Company Documents © Hedgeye Risk Management LLC.

# MC.FP: Moet Hennessy Louis Vuitton





#### **MELI: MercadoLibre**





© Hedgeye Risk Management LLC. Data Source: Company Documents

#### **MNRO: Monro**





### **MONC.MIL:** Moncler





### **MOV: Movado Group**





# **MUSA: Murphy USA**





Data Source: Company Documents © Hedgeye F

# **MYTE: Mytheresa**





Data Source: Company Documents

#### **NKE: Nike**





Data Source: Company Documents

109

#### **NLS: Nautilus**





### **ODP: ODP Corporation**





### OLLI: Ollie's Bargain Outlet Holdings





## **ORLY: O'Reilly Automotive**





#### **OSTK: Overstock.com**





#### **OXM: Oxford Industries**





### **PAG: Penske Automotive Group**





Data Source: Company Documents

### PLBY: PLBY Group





#### PLCE: Children's Place





### PANDY/PNDORA.DK: Pandora





Source: Company Documents

© Hedgeye Risk Management

### **POOL: Pool Corporation**



120



## **PRPL: Purple Innovation**





#### PRTS: CarParts.com





A-AXIS - 1/1 FOILL Change III EBIT Margill %

### **PRTY: Party City**



123



#### **PSMT: PriceSmart**





Data Source: Company Documents

#### **PTON: Peloton Interactive**





#### PUM.GR: Puma





### **PVH