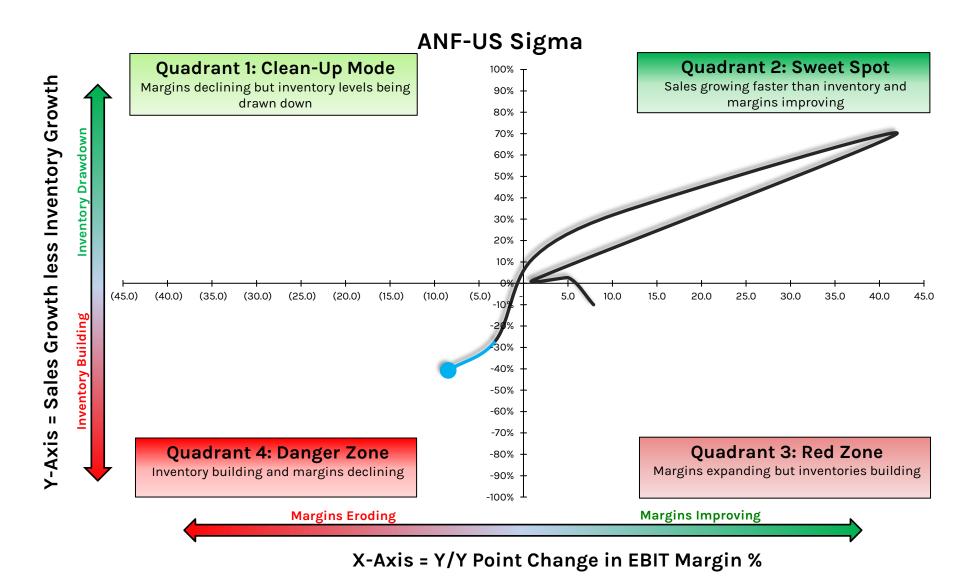

| Bed Bath & Beyond     | \$397    |       |      |

Hedgeye's "Bias" lists represents
Hedgeye's outlook on companies
currently under Hedgeye's review, or
for which timing is not right for
greater coverage. Hedgeye may or
may not provide further commentary
on any or all companies represented
on this list and representation of a
company on the bench does not
forecast whether Hedgeye will or will
not issue any additional material on
that company

# Retail Industry SIGMA





#### **AAP: Advance Auto Parts**





# **ABG: Asbury Automotive Group**





Data Source: Company Documents

### ADDYY/ADS.DE: Adidas





# **AEO: American Eagle Outfitters**



8



#### **AMZN: Amazon**





Data Source: Company Documents

#### **AN: Autonation**





## **ANF: Abercrombie and Fitch - update**





# ANPDY/2020.HK: Anta Sports - update





## **ASO: Academy Sports and Outdoors**





#### **ATZ: Aritzia**





X-Axis = Y/Y Point Change in EBIT Margin %

#### **AZO:** Autozone





## BBBY: Bed Bath & Beyond





X-Axis = Y/Y Point Change in EBIT Margin %

# **BBWI: Bath & Body Works**



17



### **BBY: Best Buy**





# **BGFV: Big 5 Sporting Goods**





## **BIG: Big Lots**





#### **BKE: Buckle**





#### **BNED: Barnes & Noble Education**





Data Source: Company Documents

### **BOO.LN: Boohoo Group**





#### **BOOT: Boot Barn**





### **BOSS.GR: Hugo Boss**





# **BRBY.LN: Burberry Group**





# **BURL: Burlington Stores**





#### **CAL: Caleres**





Data Source: Company Documents

### **CHWY: Chewy**





X-Axis = Y/Y Point Change in EBIT Margin %

© Hedgey