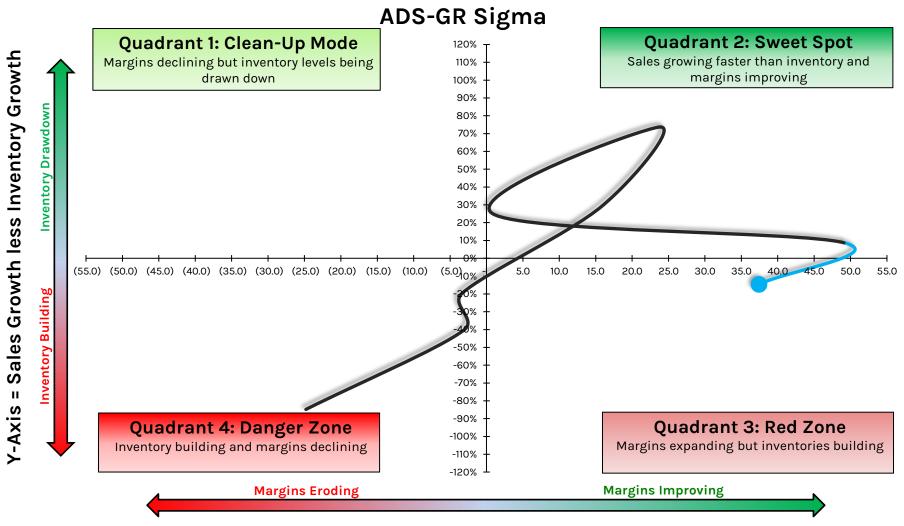

|      |
|                                                 |                              |                  |          |          | BBBY                                              | Bed Bath & Beyond     | \$397    |       |      |

Hedgeye's "Bias" lists represents
Hedgeye's outlook on companies
currently under Hedgeye's review, or
for which timing is not right for
greater coverage. Hedgeye may or
may not provide further commentary
on any or all companies represented
on this list and representation of a
company on the bench does not
forecast whether Hedgeye will or will
not issue any additional material on
that company

# Retail Industry SIGMA





#### **AAP: Advance Auto Parts**





# **ABG: Asbury Automotive Group**





Data Source: Company Documents

### ADDYY/ADS.DE: Adidas





# **AEO: American Eagle Outfitters**



8



#### **AMZN: Amazon**





Data Source: Company Documents

#### **AN: Autonation**





## **ANF: Abercrombie and Fitch - update**





# ANPDY/2020.HK: Anta Sports - update





## **ASO: Academy Sports and Outdoors**





#### **ATZ: Aritzia**





X-Axis = Y/Y Point Change in EBIT Margin %

#### **AZO:** Autozone





## BBBY: Bed Bath & Beyond





X-Axis = Y/Y Point Change in EBIT Margin %

# **BBWI: Bath & Body Works**



17



### **BBY: Best Buy**





# **BGFV: Big 5 Sporting Goods**





## **BIG: Big Lots**





#### **BKE: Buckle**





#### **BNED: Barnes & Noble Education**





Data Source: Company Documents

### **BOO.LN: Boohoo Group**





#### **BOOT: Boot Barn**





### **BOSS.GR: Hugo Boss**





# **BRBY.LN: Burberry Gro