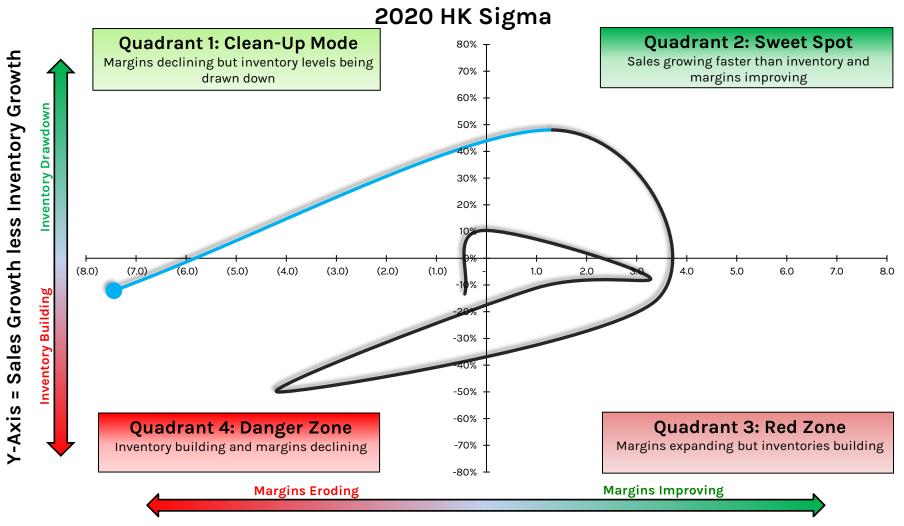

|      |

Hedgeye's "Bias" lists represents
Hedgeye's outlook on companies
currently under Hedgeye's review, or
for which timing is not right for
greater coverage. Hedgeye may or
may not provide further commentary
on any or all companies represented
on this list and representation of a
company on the bench does not
forecast whether Hedgeye will or will
not issue any additional material on
that company

# Retail Industry SIGMA





#### **AAP: Advance Auto Parts**





# **ABG: Asbury Automotive Group**





Data Source: Company Documents

### ADDYY/ADS.DE: Adidas





# **AEO: American Eagle Outfitters**



8



#### **AMZN: Amazon**





Data Source: Company Documents

#### **AN: Autonation**





## **ANF: Abercrombie and Fitch - update**





# ANPDY/2020.HK: Anta Sports - update





## **ASO: Academy Sports and Outdoors**





#### **ATZ: Aritzia**





X-Axis = Y/Y Point Change in EBIT Margin %

#### **AZO:** Autozone





## BBBY: Bed Bath & Beyond





X-Axis = Y/Y Point Change in EBIT Margin %

# **BBWI: Bath & Body Works**



17



### **BBY: Best Buy**





# **BGFV: Big 5 Sporting Goods**





## **BIG: Big Lots**





#### **BKE: Buckle**





#### **BNED: Barnes & Noble Education**





Data Source: Company Documents

### **BOO.LN: Boohoo Group**





#### **BOOT: Boot Barn**





### **BOSS.GR: Hugo Boss**





# **BRBY.LN: Burberry Group**





# **BURL: Burlington Stores**





#### **CAL: Caleres**





Data Source: Company Documents

### **CHWY: Chewy**





X-Axis = Y/Y Point Change in EBIT Margin %

© Hedgeye Risk Management LLC.

#### **CFR.SWX: Ric