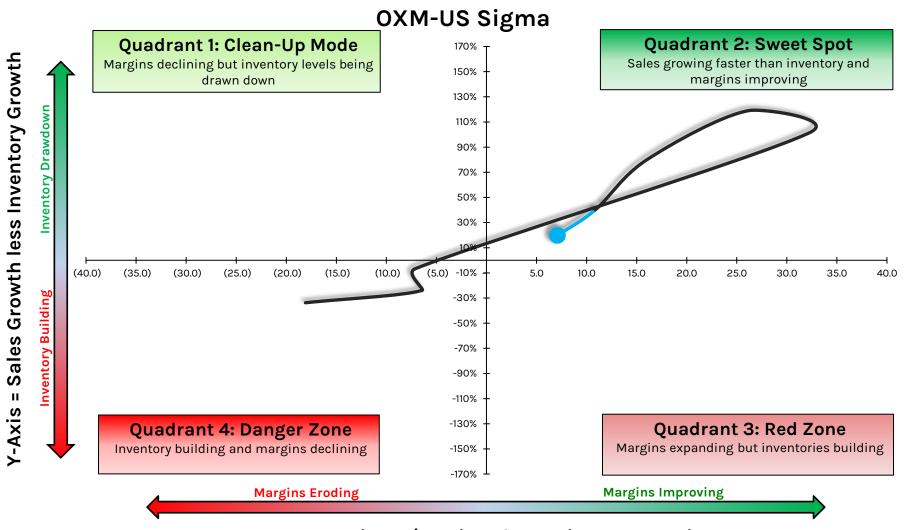

Athletica**





### LZB: La-Z-Boy





X-Axis = Y/Y Point Change in EBIT Margin %

### M: Macy's





Data Source: Company Documents © Hedgeye Risk Management LLC.

# MC.FP: Moet Hennessy Louis Vuitton





#### **MELI: MercadoLibre**





© Hedgeye Risk Management LLC. Data Source: Company Documents

#### **MNRO: Monro**





### **MONC.MIL:** Moncler





### **MOV: Movado Group**





# **MUSA: Murphy USA**





Data Source: Company Documents © Hedgeye F

# **MYTE: Mytheresa**





Data Source: Company Documents

#### **NKE: Nike**





Data Source: Company Documents

109

#### **NLS: Nautilus**





### **ODP: ODP Corporation**





### OLLI: Ollie's Bargain Outlet Holdings





## **ORLY: O'Reilly Automotive**





#### **OSTK: Overstock.com**





#### **OXM: Oxford Industries**





### **PAG: Penske Automotive Group**





Data Source: Company Documents

### PLBY: PLBY Group





#### PLCE: Children's Place





### PANDY/PNDORA.DK: Pandora





Source: Company Documents

© Hedgeye Risk Management

### **POOL: Pool Corporation**



120



## **PRPL: Purple Innovation**





#### PRTS: CarParts.com





A-AXIS - 1/1 FOILL Change III EBIT Margill %

### **PRTY: Party City**



123



#### **PSMT: PriceSmart**





Data Source: Company Documents

#### **PTON: Peloton Interactive**





#### PUM.GR: Puma





### **PVH: PVH Corporation**





#### **RAD: Rite Aid**





## **RCKY: Rocky Brands**





X-Axis = Y/Y Point Change in EBIT Margin %

#### **REAL: RealReal**





### RGR: Sturm, Ruger & Company





#### RH: RH





## RL: Ralph Lauren





#### **RMS.PAR:** H