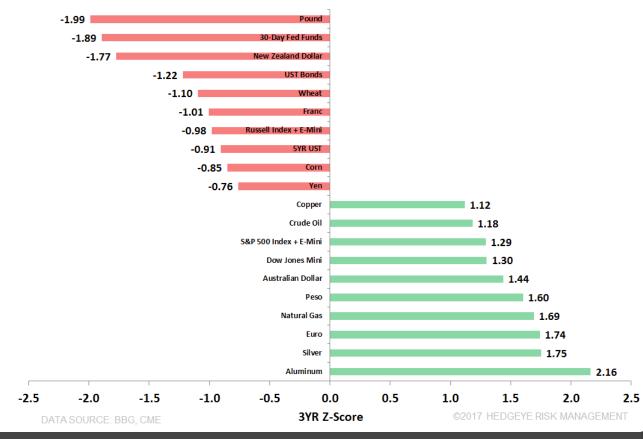

#### CFTC Net Futures & Options Positioning (3Yr Z-Score)

|                   |        | REALIZ  | ED VOLA    | TILITY   | IMPLIE  | VOLATII  | LTY*     |           | IMPLIED** VS. REALIZED VOLATILITY |         |         |       |         |         |       |         |         |       |
|-------------------|--------|---------|------------|----------|---------|----------|----------|-----------|-----------------------------------|---------|---------|-------|---------|---------|-------|---------|---------|-------|
|                   |        |         |            |          |         |          |          |           |                                   | 30 Day  |         |       | 60 Day  |         |       | 3 Month |         |       |
|                   |        | Duratio | on of Real | ized (%) |         | At-The-M | loney %  |           |                                   |         | Z-Score |       |         | Z-Score |       |         | Z-Score |       |
| Index/Security    | Ticker | 30D     | 60D        | 90D      | Current | v 1M Avg | v 3M Avg | v 6M Avg. | Ticker                            | Premium | TTM     | 3Yr   | Premium | TTM     | 3Yr   | Premium | TTM     | 3Yr   |
| S&P 500           | SPX    | 7.4%    | 6.6%       | 6.9%     | 10.2%   | 5.1%     | 7.1%     | -6.3%     | SPX                               | 35.2%   | 0.35    | 0.84  | 55.0%   | 1.31    | 1.82  | 58.1%   | 1.76    | 2.10  |
| Russell 2000      | RTY    | 15.3%   | 14.1%      | 14.1%    | 16.4%   | 6.9%     | 5.4%     | -1.6%     | RTY                               | 5.9%    | 0.03    | -0.01 | 16.0%   | 0.70    | 0.48  | 18.7%   | 1.12    | 0.55  |
| Nasdaq 100        | NDX    | 7.5%    | 6.7%       | 8.4%     | 11.7%   | 7.8%     | 3.0%     | -10.8%    | NDX                               | 51.9%   | 0.88    | 1.51  | 81.0%   | 2.49    | 3.21  | 51.6%   | 2.01    | 2.31  |
| USD Index         | UUP    | 7.2%    | 6.9%       | 7.6%     | 8.4%    | 9.2%     | 1.4%     | -0.8%     | UUP                               | 7.5%    | -0.23   | -0.21 | 18.0%   | 0.19    | 0.20  | 5.8%    | -0.47   | -0.36 |
| Consumer Discret. | XLY    | 7.4%    | 6.9%       | 8.7%     | 10.9%   | 4.3%     | -2.6%    | -14.0%    | XLY                               | 46.3%   | 0.84    | 1.38  | 72.1%   | 2.40    | 2.99  | 38.4%   | 1.39    | 1.68  |
| Financials        | XLF    | 16.1%   | 15.4%      | 15.0%    | 17.4%   | 8.2%     | 7.4%     | 0.9%      | XLF                               | 9.8%    | -0.06   | 0.14  | 12.8%   | 0.27    | 0.35  | 17.4%   | 1.08    | 0.68  |
| Healthcare        | XLV    | 8.1%    | 8.9%       | 9.2%     | 11.4%   | -3.0%    | -6.7%    | -18.6%    | XLV                               | 36.4%   | 0.84    | 1.29  | 31.0%   | 1.23    | 1.52  | 36.0%   | 2.08    | 2.13  |
| Technology        | XLK    | 8.0%    | 7.2%       | 9.4%     | 12.4%   | 10.3%    | 7.4%     | -4.2%     | XLK                               | 54.3%   | 1.13    | 1.76  | 66.3%   | 2.25    | 2.72  | 33.4%   | 1.52    | 1.51  |
| Consumer Staples  | XLP    | 5.0%    | 7.2%       | 8.3%     | 9.7%    | 1.2%     | -1.3%    | -12.5%    | XLP                               | 89.8%   | 3.20    | 3.45  | 43.9%   | 2.19    | 2.24  | 31.0%   | 1.62    | 1.46  |
| Utilities         | XLU    | 11.2%   | 11.7%      | 13.2%    | 12.4%   | -5.5%    | -8.4%    | -18.7%    | XLU                               | 22.9%   | 1.45    | 1.61  | 10.7%   | 1.00    | 1.13  | -0.1%   | 0.28    | 0.32  |
| Energy            | XLE    | 15.8%   | 14.6%      | 16.1%    | 16.0%   | -3.4%    | -3.8%    | -13.2%    | XLE                               | 1.3%    | -0.16   | -0.15 | 18.6%   | 1.32    | 0.85  | 7.0%    | 0.99    | 0.30  |
| Energy            | XOP    | 27.4%   | 24.3%      | 29.2%    | 26.7%   | -2.9%    | -0.9%    | -11.3%    | XOP                               | -2.1%   | -0.34   | -0.29 | 19.4%   | 1.34    | 1.16  | -1.0%   | 0.66    | 0.07  |
| Materials         | XLB    | 12.1%   | 11.5%      | 11.1%    | 13.8%   | 5.2%     | 5.1%     | -4.2%     | XLB                               | 9.4%    | -0.20   | 0.01  | 17.0%   | 0.43    | 0.44  | 24.5%   | 1.12    | 0.87  |
| Industrials       | XLI    | 10.5%   | 9.8%       | 9.7%     | 12.7%   | 4.4%     | 4.1%     | -4.2%     | XLI                               | 22.4%   | 0.23    | 0.58  | 34.5%   | 1.17    | 1.38  | 40.1%   | 2.09    | 1.96  |
| Transports        | IYT    | 14.6%   | 14.4%      | 14.0%    | 16.2%   | 0.0%     | -3.3%    | -6.4%     | IYT                               | 8.8%    | -0.24   | 0.00  | 20.4%   | 0.34    | 0.65  | 27.1%   | 0.88    | 1.16  |
| WTI Crude Oil     | USO    | 25.1%   | 21.8%      | 27.5%    | 26.0%   | -7.2%    | -5.3%    | -17.8%    | USO                               | -7.2%   | -0.53   | -0.62 | 29.8%   | 1.85    | 1.15  | 0.9%    | 0.52    | -0.20 |
| Natural Gas       | UNG    | 28.9%   | 35.9%      | 45.6%    | 34.9%   | -2.2%    | -13.6%   | -21.1%    | UNG                               | 22.2%   | 1.52    | 0.40  | 2.1%    | 0.19    | -0.29 | -21.1%  | -1.23   | -1.08 |
| Gold              | GLD    | 9.6%    | 10.1%      | 10.8%    | 12.3%   | 4.2%     | -3.4%    | -12.1%    | GLD                               | 25.8%   | 1.05    | 0.87  | 22.8%   | 1.27    | 0.95  | 15.3%   | 0.98    | 0.58  |
| Silver            | SLV    | 19.4%   | 16.9%      | 18.7%    | 19.1%   | 0.4%     | -7.1%    | -16.4%    | SLV                               | -3.5%   | -0.64   | -0.73 | 11.6%   | 0.85    | -0.07 | 4.1%    | -0.01   | -0.45 |
| Copper            | JJC    | 20.0%   | 24.2%      | 23.9%    | 21.2%   | -4.5%    | -11.5%   | -16.6%    | JJC                               | 3.3%    | -0.20   | -0.22 | -17.7%  | -0.76   | -0.95 | -15.7%  | -0.84   | -1.04 |
| Corn              | CORN   | 14.1%   | 14.0%      | 14.6%    | 18.9%   | -0.3%    | 4.5%     | 2.6%      | CORN                              | 28.5%   | 1.01    | 0.38  | 49.8%   | 2.12    | 1.61  | 53.1%   | 1.79    | 1.67  |
| Soybeans          | SOYB   | 10.5%   | 12.3%      | 14.4%    | 15.8%   | -17.1%   | -23.8%   | -25.5%    | SOYB                              | 55.9%   | 0.61    | 0.22  | 24.2%   | -0.28   | -0.31 | 3.4%    | -0.61   | -0.67 |
| Wheat             | WEAT   | 17.0%   | 18.7%      | 18.7%    | 37.8%   | 33.4%    | 29.6%    | 27.6%     | WEAT                              | 104.9%  | 0.83    | 0.63  | 77.6%   | 0.42    | 0.44  | 55.9%   | 0.15    | 0.29  |