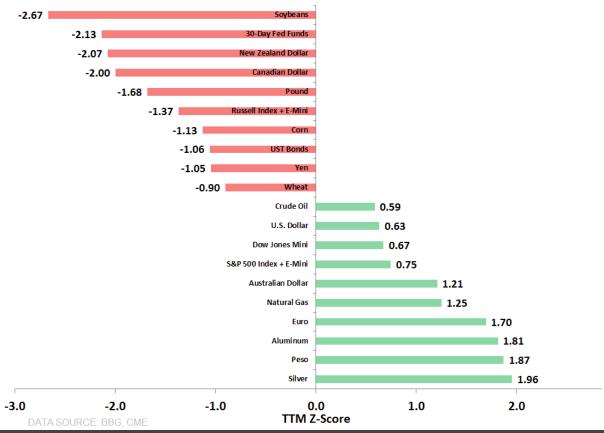

lls this is what we'd want to see to make room for our short-view. The 10-yr UST yield has done a whole lot of nothing this year, declining 6bps. With this consolidation, treasury-related short positioning has been unwound in a big way. Looking at CFTC net non-commercial futures & options positioning, 5-year net short positioning hit a multi-year high at -414K contracts mid-January. That consensus short positioning has been cut to -265K currently. Similarly, 10-year treasury net short positioning, which also

peaked in Mid-January at -389K contracts, has been cut to a YTD low this week at -164K currently which is

the lowest net short positioning since November 15th. Process drives our longer-term view from here.



# MACRO GRIND

#### CFTC Net Futures & Options Positioning (TTM Z-Score)







#### CFTC Net Futures & Options Positioning (3Yr Z-Score)







|                   |        | REALIZ  | ED VOLA    | TILITY   | IMPLIE  | VOLATII  | LTY*     |           | IMPLIED** VS. REALIZED VOLATILITY |         |         |       |         |         |       |         |         |       |
|-------------------|--------|---------|------------|----------|---------|----------|----------|-----------|-----------------------------------|---------|---------|-------|---------|---------|-------|---------|---------|-------|
|                   |        |         |            |          |         |          |          |           |                                   | 30 Day  |         |       | 60 Day  |         |       | 3 Month |         |       |
|                   |        | Duratio | o