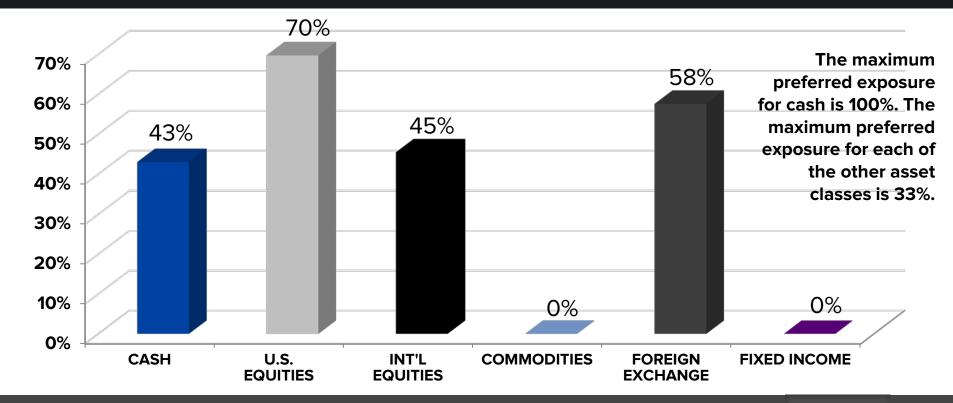

# HEDGEYE ASSET ALLOCATION

|           | CASH | U.S.<br>EQUITIES | INT'L<br>EQUITIES | COMMODITIES | FOREIGN<br>EXCHANGE | FIXED<br>INCOME |
|-----------|------|------------------|-------------------|-------------|---------------------|-----------------|
| 4/7/2017  | 43   | 23               | 15                | 0           | 19                  | 0               |
| 4/10/2017 | 43   | 23               | 15                | 0           | 19                  | 0               |

|           | CASH | U.S.<br>EQUITIES | INT'L<br>EQUITIES | COMMODITIES | FOREIGN<br>EXCHANGE | FIXED<br>INCOME |
|-----------|------|------------------|-------------------|-------------|---------------------|-----------------|
| 4/7/2017  | 43%  | 70%              | 45%               | 0%          | 58%                 | 0%              |
| 4/10/2017 | 43%  | 70%              | 45%               | 0%          | 58%                 | 0%              |

The maximum preferred exposure for cash is 100%. The maximum preferred exposure for each of the other asset classes is 33%.

HEDGEYE T