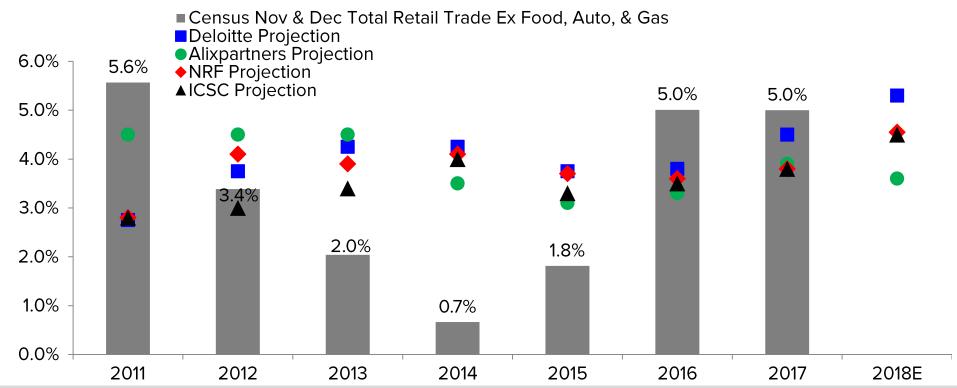

# Bloated inventories likely to drive holiday comp

#### **HOLIDAY SALES PROJECTIONS & ACTUAL**

Worth noting that the hi-low spread is the greatest this year since 2011, and the mean is 4.3%.