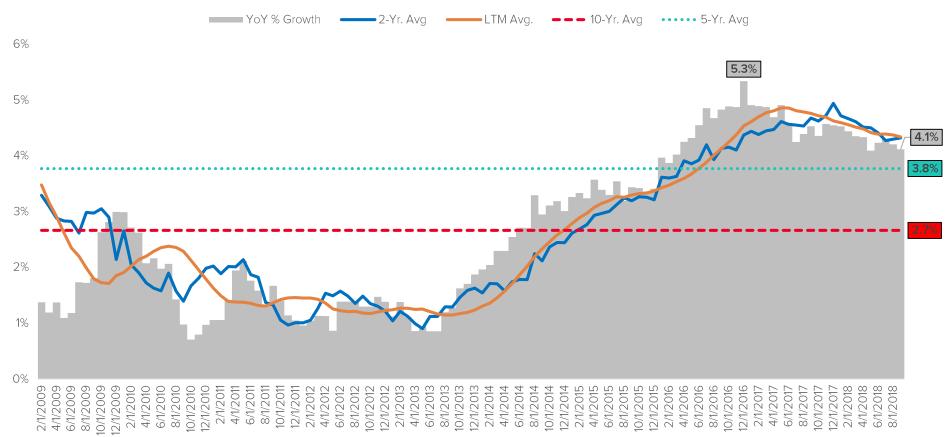

e Services Agreement and the Terms of Service at <a href="https://www.hedgeye.com/terms\_of\_service">https://www.hedgeye.com/terms\_of\_service</a>.



# Retail sigma is margin bearish



Retail sigma using a basket of 45 companies that have reported Q3 earnings.

Retail is positioned for Q4 margin contraction.

DATA SOURCE: HEDGEYE & COMPANY REPORTS

# Bloated inventories likely to drive holiday comp



#### **HOLIDAY SALES PROJECTIONS & ACTUAL**

Worth noting that the hi-low spread is the greatest this year since 2011, and the mean is 4.3%.



### **BLACK BOX COMPARABLE SALES AND TRAFFIC**



### Black Box Same-Store Traffic



## FAH VS. FAFH INFLATION DIFFERENTIAL



#### LABOR COSTS ARE AN INDUSTRY WIDE PROBLEM

#### Average Hourly Earnings Growth: Restaurants & Other Eating Places



## **RESTAURANT EMPLOYMENT GROWTH**



## **HEDGEYE RESTAURANTS POSITION MONITOR**

| BEST IDEAS - LONG |                        |              |                |              | BEST IDEAS - SHORT |                            |                 |             |         |
|-------------------|------------------------|--------------|----------------|--------------|--------------------|----------------------------|-----------------|-------------|---------|
| Active Longs      |                        | Mkt. Cap (M) | (M) Trend Tail |              | Active Shorts      |                            | Mkt. Cap (M)    | Trend       | Tail    |
| CMG               | Chipotle Mexican Grill | \$13,099     | ✓              | ✓            | PLAY               | Dave & Buster's            | \$2,315