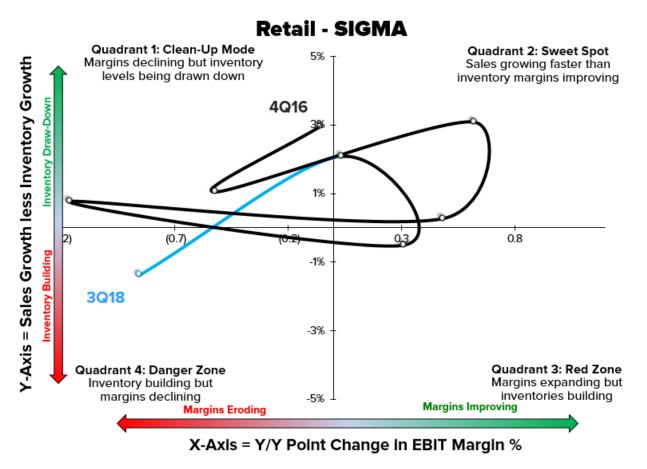

# Retail sigma is margin bearish

Retail sigma using a basket of 45 companies that have reported Q3 earnings.

Retail is positioned for Q4 margin contraction.

DATA SOURCE: HEDGEYE & COMPANY REPORTS