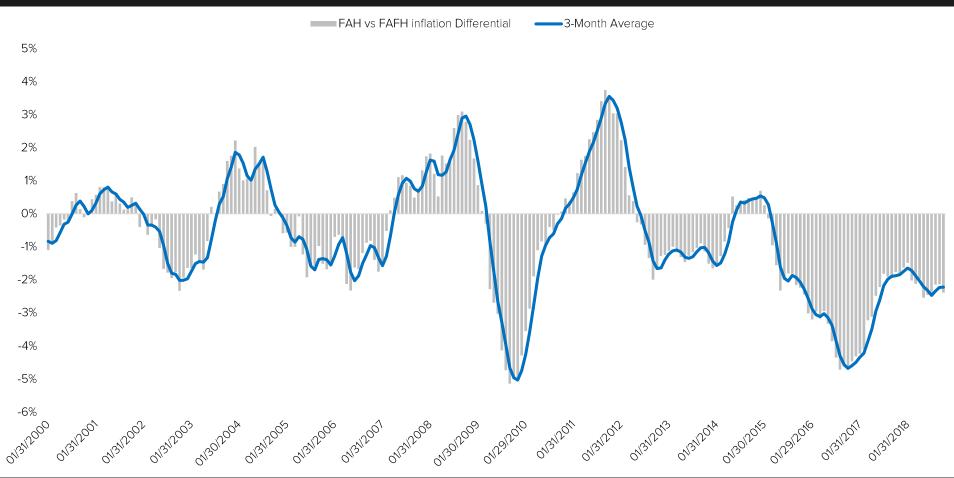

sessing these materials, you agree to these Terms. For more detail please refer to the appropriate sections of the Hedgeye Services Agreement and the Terms of Service at <a href="https://www.hedgeye.com/terms\_of\_service">https://www.hedgeye.com/terms\_of\_service</a>.



# Retail sigma is margin bearish



Retail sigma using a basket of 45 companies that have reported Q3 earnings.

Retail is positioned for Q4 margin contraction.

DATA SOURCE: HEDGEYE & COMPANY REPORTS

# Bloated inventories likely to drive holiday comp



#### **HOLIDAY SALES PROJECTIONS & ACTUAL**

Worth noting that the hi-low spread is the greatest this year since 2011, and the mean is 4.3%.



### **BLACK BOX COMPARABLE SALES AND TRAFFIC**



### Black Box Same-Store Traffic



## FAH VS. FAFH INFLATION DIFFERENTIAL



#### LABOR COSTS ARE AN INDUSTRY WIDE PROBLEM

#### Average Hourly Earnings Growth: Restaurants & Other Eating Places



## **RESTAURANT EMPLOYMENT GROWTH**



## **HEDGEYE RESTAURANTS POSITION MONITOR**

| BEST IDEAS - LONG |                        |              |                |              | BEST IDEAS - SHORT |                            |                 |             |         |
|-------------------|------------------------|--------------|----------------|--------------|--------------------|----------------------------|-----------------|-------------|---------|
| Active Longs      |                        | Mkt. Cap (M) | (M) Trend Tail |              | Active Shorts      |                            | Mkt. Cap (M)    | Trend       | Tail    |
| CMG               | Chipotle Mexi