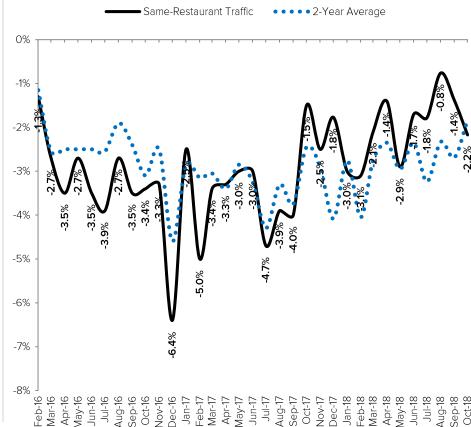

ly prohibited. By joining this call or possessing these materials, you agree to these Terms. For more detail please refer to the appropriate sections of the Hedgeye Services Agreement and the Terms of Service at <a href="https://www.hedgeye.com/terms\_of\_service">https://www.hedgeye.com/terms\_of\_service</a>.



# Retail sigma is margin bearish



Retail sigma using a basket of 45 companies that have reported Q3 earnings.

Retail is positioned for Q4 margin contraction.

DATA SOURCE: HEDGEYE & COMPANY REPORTS

# Bloated inventories likely to drive holiday comp



#### **HOLIDAY SALES PROJECTIONS & ACTUAL**

Worth noting that the hi-low spread is the greatest this year since 2011, and the mean is 4.3%.



### **BLACK BOX COMPARABLE SALES AND TRAFFIC**



### Black Box Same-Store Traffic



## FAH VS. FAFH INFLATION DIFFERENTIAL



#### LABOR COSTS ARE AN INDUSTRY WIDE PROBLEM

#### Average Hourly Earnings Growth: Restaurants & Other Eating Places



## **RESTAURANT EMPLOYMENT GROWTH**



## **HEDGEYE RESTAURANTS POSITION MONITOR**

| BEST IDEAS - LONG |                        |              |                |              | BEST IDEAS - SHORT |                            |                 |             |         |
|-------------------|------------------------|--------------|----------------|--------------|--------------------|----------------------------|-----------------|-------------|---------|
| Active Longs      |                        | Mkt. Cap (M) | (M) Trend Tail |              | Active Shorts      |                            | Mkt. Cap (M)    | Trend       | Tai