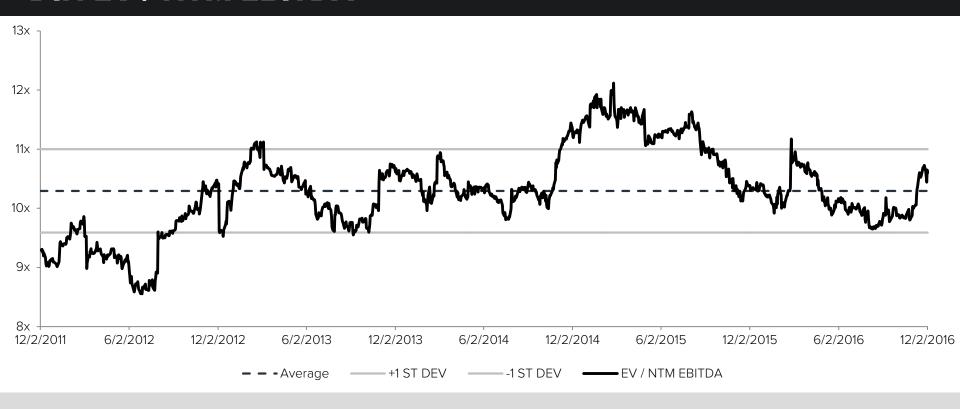

| Median |        |         | 1.37  | -0.16 | 16.11  | 5.28   | 4.22   | 7.46   |

# **DIN EV / NTM EBITDA**



#### THE PEAK OF 2015 IS LONG GONE

## **VALUATION MATRIX**

| 7.5x    |                                                                           | NTM EV/EBITDA Multiple                                                                                                            |                                                                                                                                                                                           |                                                                                                                                                                                                                                                   |