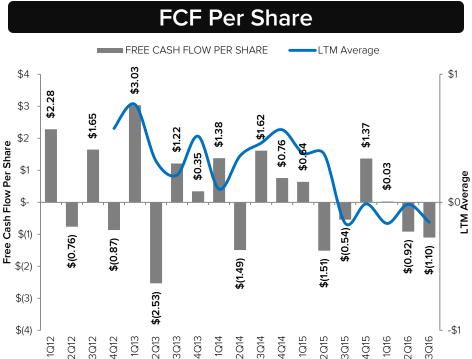

# CONSIDERABLE BALANCE SHEET AND CASH FLOW CONCERNS

### **DIN DOESN'T OWN ANYTHING**

- DIN doesn't own anything, which we all know, and that is the point.
- DIN is trading on the back of franchisees that are currently feeling the pain, which has manifested due to managements misguided initiatives.
- There is no quick fix or way for DIN to get their hands dirty, which makes a turnaround more difficult.
- This process will not be linear and they face a big renewal hurdle in 4-6 years, and the question remains: how much pain can these franchisees endure?