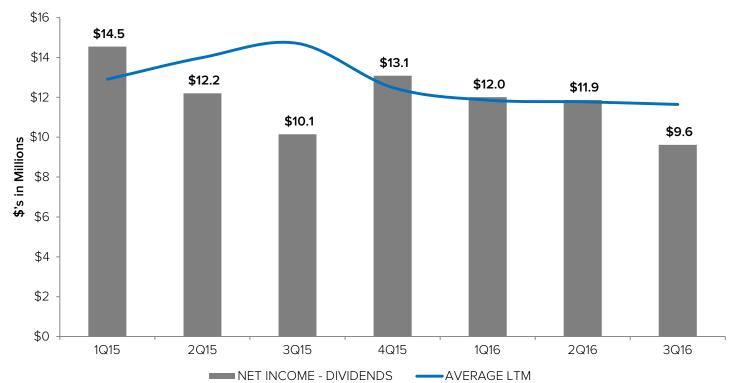

# **NET INCOME**

- Net income has peaked and is heading lower.
- With investment looming and costs rising, the prospects for a recovery are dim.

# **DIVIDENDS ARE WHERE THE RUBBER MEETS THE ROAD**

#### DIVIDEND GROWTH STOPS OR DOWNRIGHT CUT A REAL POSSIBILITY

- DIN will not be able to increase its dividend in 2017 and there is a real chance it could be cut.
- In an environment where revenues are declining; expenses are rising; and an over leveraged balance sheet; DIN will need to conserve its cash.
- The \$70mm in annual dividend payments would not go a long way to improve a deteriorating business.
- To put this in perspective Franchisees just spent \$75mm on the wood grill platform that did not improve sales.
- As the spread narrows between net income and dividends the Street's concerns over the dividend will grow.