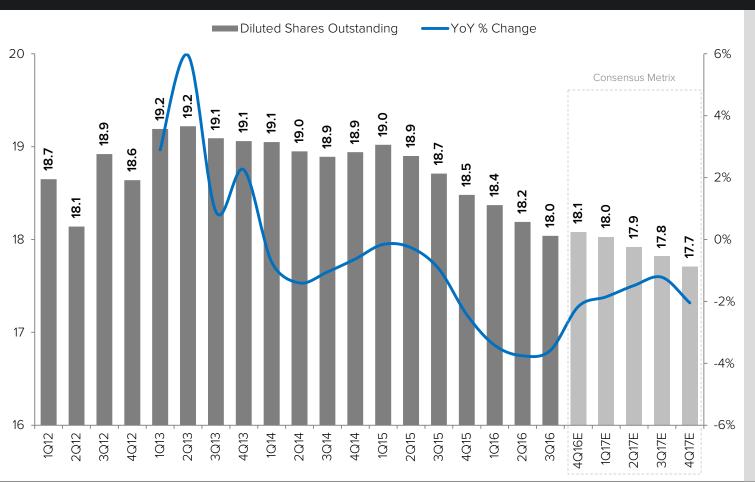

# **SHARES OUTSTANDING**

- Shares outstanding has seen a precipitous decline, with projections assuming it will continue for the foreseeable future.
- Not withstanding their efforts to increase shareholder returns through share buybacks, there are better ways for DIN to use its capital at this time.