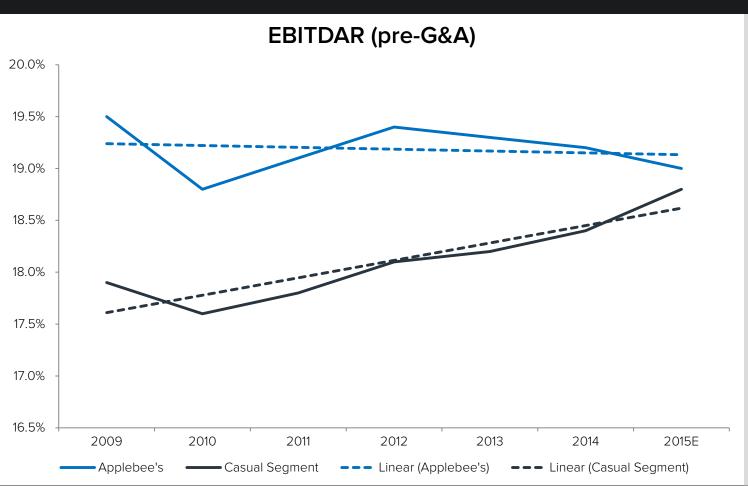

# FRANCHISEE PROFITABILITY IS DECLINING AS WELL

- Unit level profitability across the restaurant space has been positively impacted by deflationary food costs while negatively affected by inflationary labor pressures.
- Applebee's franchisees have historically outperformed the casual segment on profitability but the gap has closed considerably.
- DIN is on the hook for the lease payment for many franchise units if profitability should continue to erode to the point where franchisees go under.

#### **AUV EXPANSION BUILT ON FALSE HOPES**

The most troubling chart above has to be the re-acceleration of unit growth in the out years. We believe that the broader casual dining industry should be closing stores rather than opening new ones, and that sentiment is heightened for a troubled concept such as Applebee's. That, coupled with the declining unit performance is putting increased pressure on current and future franchisees' ability to improve profitability.