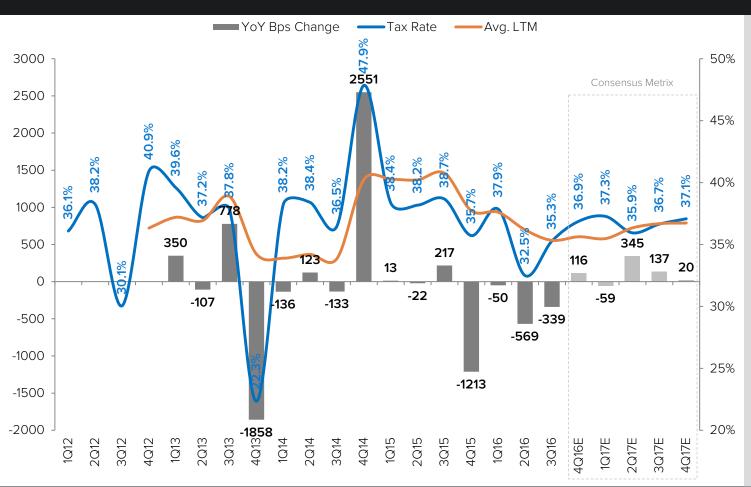

### **TAX RATE**

- Could a Trump administration save DIN on taxes?
  - Yes, but that won't come to fruition for a while; we have to deal with the here and now...