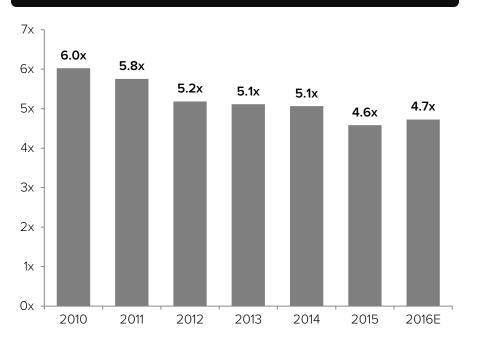

n franchisee profitability. So while franchisees are getting crushed by corporate led initiatives, shareholders are getting paid an astronomical amount.

# LACK OF INVESTMENT IN THE BUSINESS



#### Wood Fire Grill is a Disaster



More of a gimmick that adds complexity and costs to the kitchen than a driver of revenue!

#### FRANCHISEES USED AND ABUSED? WHERE IS THE LOVE?

The installation of the new grills along with associated training and the marketing campaign is estimated to have totaled "\$75 million, much of which was funded by the franchisees. Betting the house on steaks at what are likely trough beef prices will make for an interesting situation once beef and other proteins start to turn against them.

# LEVERAGE DECLINING, BUT STILL LEADING THE INDUSTRY

#### Net Debt / EBITDA



#### Considerable Liabilities Not Factored In

| Liabilities                   | \$<br>Million  | % Of TEV |
|-------------------------------|----------------|----------|
| Fair Value Of Total Debt      | \$<br>1,281.0  | 43.3%    |
| Capitalized Leases/Other      | \$<br>113.1    | 3.8%     |
| Net Deferred Tax Liabilities  | \$<br>324.4    | 11.0%    |
| Off Balance Sheet Liabilities | \$<br>372.5    | 12.6%    |
| Total Liabilities             | \$<br>2,091.0  | 70.6%    |
| Equity Value                  | \$<br>1,566.0  |          |
| Total Eneterprise Value       | \$<br>2,960.10 |          |
|                               |                |          |
| TOTAL DEBT/EBITDA             | 4.9x           |          |
| TOTAL LIABILITIES/EBITDA      | 7.9x           |          |

#### R