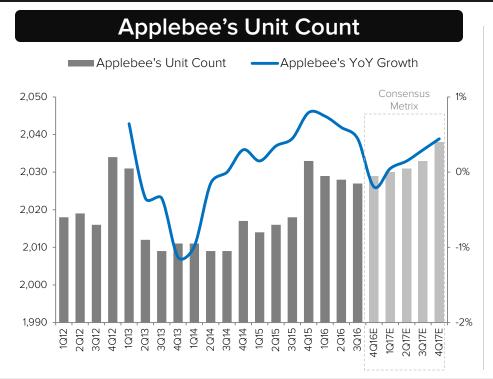

#### TOO MANY DOORS IN AN INDUSTRY THAT IS IN A SECULAR DECLINE

#### **AUV EXPANSION BUILT ON FALSE HOPES**

The most troubling chart above has to be the re-acceleration of unit growth in the out years. We believe that the broader casual dining industry should be closing stores rather than opening new ones, and that sentiment is heightened for a troubled concept such as Applebee's. That, coupled with the declining unit performance is putting increased pressure on current and future franchisees' ability to improve profitability.