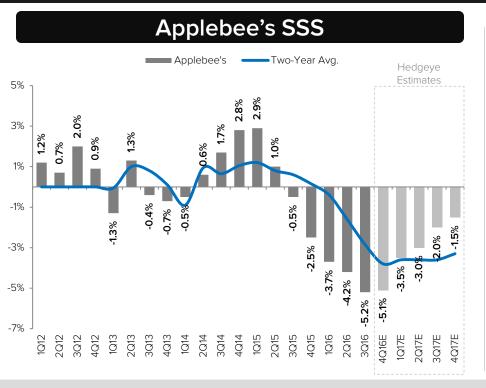

# **SSS ARE IN A FREE FALL**

#### APPLEBEE'S UNDERPERFORMING THE SEGMENT

Data provided by Knapp-Track continues to show weak trends in casual dining, and we have no reason to believe that these trends will abate in the near-term.