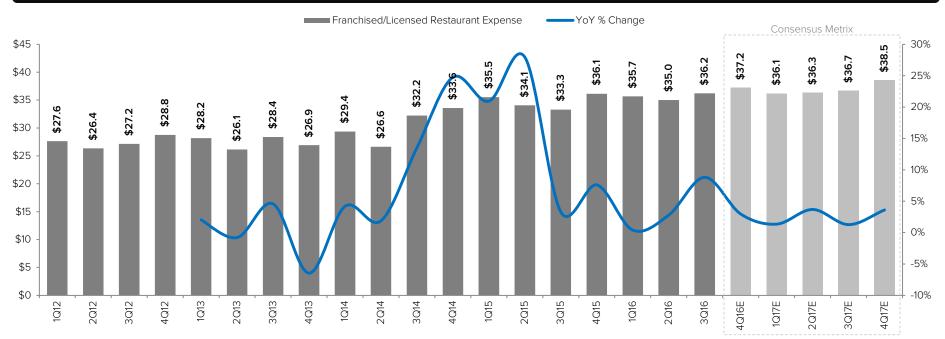

### FRANCHISEES ON LIFE SUPPORT?

#### Franchised/Licensed Expense Growth

THE INCREASE IN FRANCHISED EXPENSES WAS DUE TO A NATIONAL ADVERTISING FUND FOR MARKETING-RELATED INITIATIVES, AS WELL AS AN INCREASE IN BAD DEBT EXPENSE.