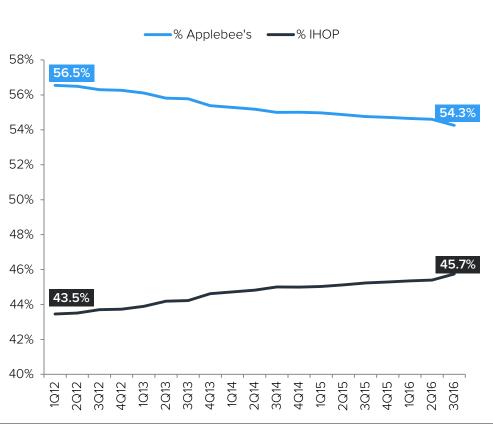

## **DIN UNIT BREAKDOWN**

#### **Unit Breakdown Over Time**

#### **3Q16 Unit Breakdown**

#### **LOSING SHARE TO THEIR PEERS**

#### **APPLEBEE'S SHARE OF \$1B+ CASUAL CHAINS**

- When empires fall, this is how it starts...
- Not to compare Applebee's to any prominent empire, but the 25 year-old chain is struggling to stay relevant.
- Since Julia bought Applebee's in 2007 the company has seen market share losses every year.
- Not only are they facing stiffer competition from their \$1bn+ peers, additionally independent restaurants are increasingly stealing share from chains more broadly.