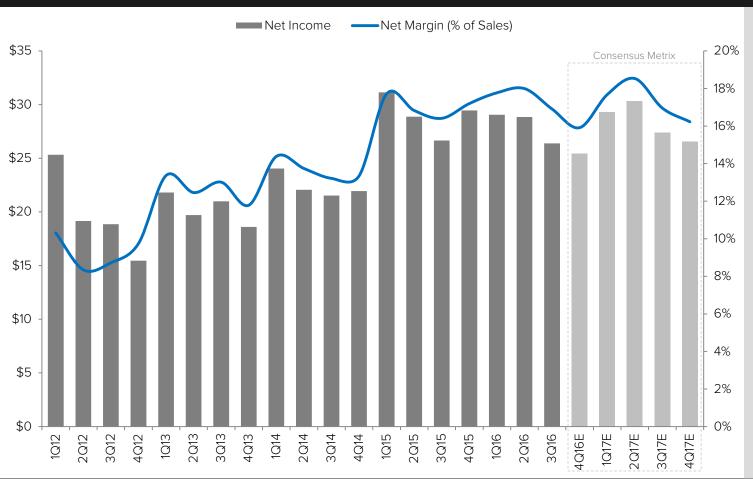

# **NET INCOME**

- Net income has peaked and is heading lower.
- With investment looming and costs rising, the prospects for a recovery are dim.