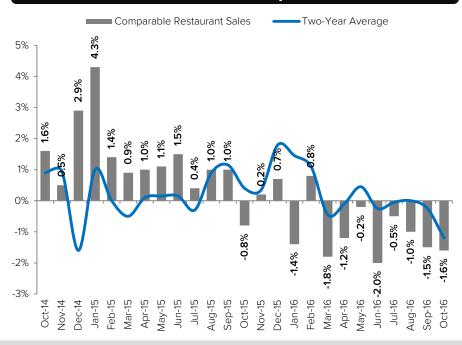

# **SSS ARE IN A FREE FALL**

#### **KNAPP-TRACK Comparable SSS**

#### APPLEBEE'S UNDERPERFORMING THE SEGMENT

Data provided by Knapp-Track continues to show weak trends in casual dining, and we have no reason to believe that these trends will abate in the near-term.