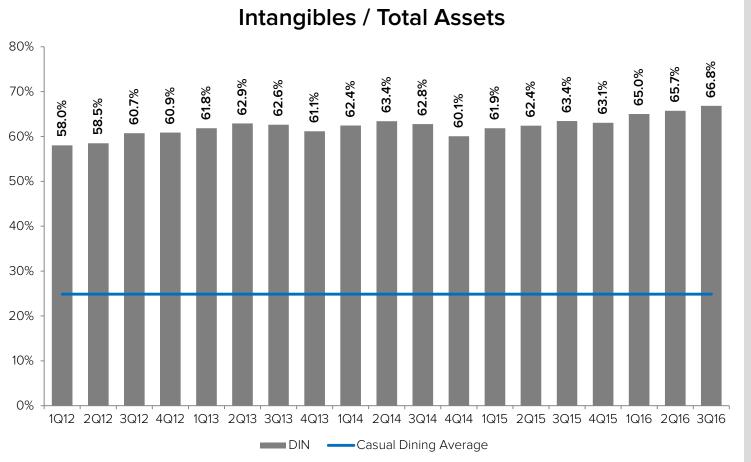

# CONSIDERABLE BALANCE SHEET AND CASH FLOW CONCERNS

### **DIN DOESN'T OWN ANYTHING**

- DIN doesn't own anything, which we all know, and that is the point.
- DIN is trading on the back of franchisees that are currently feeling the pain, which has manifested due to managements misguided initiatives.
- There is no quick fix or way for DIN to get their hands dirty, which makes a turnaround more difficult.
- This process will not be linear and they face a big renewal hurdle in 4-6 years, and the question remains: how much pain can these franchisees endure?