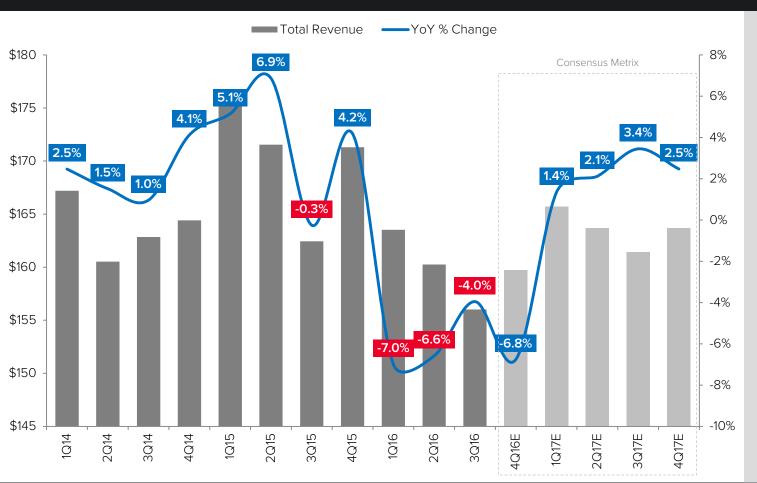

# **DIN REVENUE GROWTH SLOWING**

 No reason for the acceleration in revenue growth as we see it.