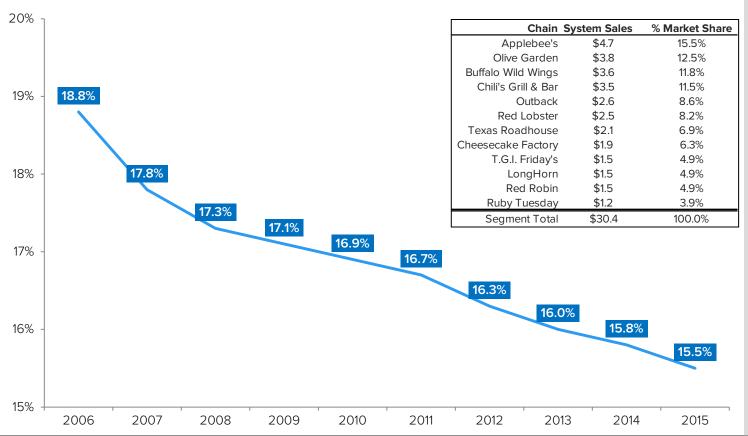

#### **LOSING SHARE TO THEIR PEERS**

#### **APPLEBEE'S SHARE OF \$1B+ CASUAL CHAINS**

- When empires fall, this is how it starts...
- Not to compare Applebee's to any prominent empire, but the 25 year-old chain is struggling to stay relevant.
- Since Julia bought Applebee's in 2007 the company has seen market share losses every year.
- Not only are they facing stiffer competition from their \$1bn+ peers, additionally independent restaurants are increasingly stealing share from chains more broadly.