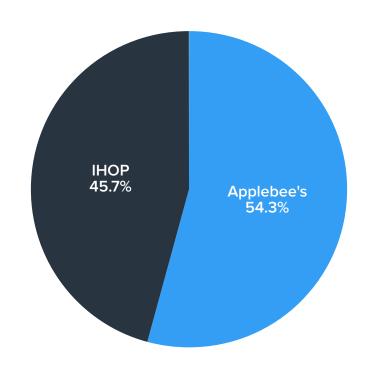

## **DIN UNIT BREAKDOWN**

#### **3Q16 Unit Breakdown**

#### **LOSING SHARE TO THEIR PEERS**

#### **APPLEBEE'S SHARE OF \$1B+ CASUAL CHAINS**

- When empires fall, this is how it starts...
- Not to compare Applebee's to any prominent empire, but the 25 year-old chain is struggling to stay relevant.
- Since Julia bought Applebee's in 2007 the company has seen market share losses every year.
- Not only are they facing stiffer competition from their \$1bn+ peers, additionally independent restaurants are increasingly stealing share from chains more broadly.