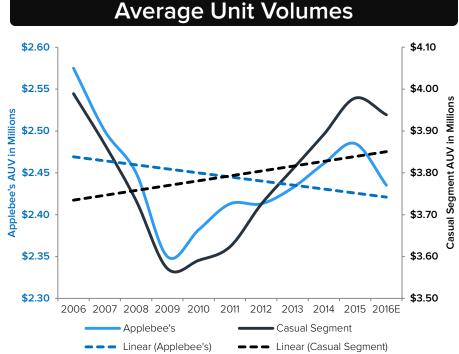

#### TOO MANY DOORS IN AN INDUSTRY THAT IS IN A SECULAR DECLINE

#### **AUV EXPANSION BUILT ON FALSE HOPES**

The most troubling chart above has to be the re-acceleration of unit growth in the out years. We believe that the broader casual dining industry should be closing stores rather than opening new ones, and that sentiment is heightened for a troubled concept such as Applebee's. That, coupled with the declining unit performance is putting increased pressure on current and future franchisees' ability to improve profitability.