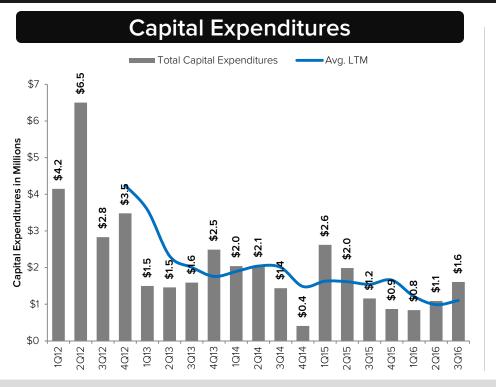

# LACK OF INVESTMENT IN THE BUSINESS

#### FRANCHISEES USED AND ABUSED? WHERE IS THE LOVE?

The installation of the new grills along with associated training and the marketing campaign is estimated to have totaled "\$75 million, much of which was funded by the franchisees. Betting the house on steaks at what are likely trough beef prices will make for an interesting situation once beef and other proteins start to turn against them.