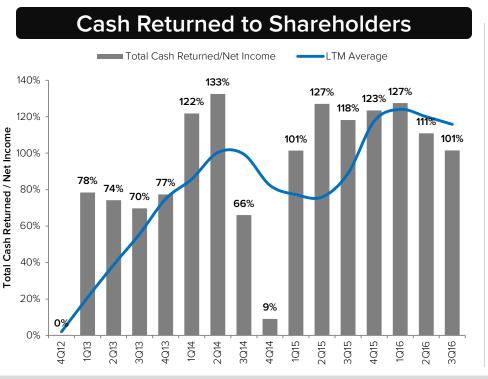

#### PROPPING UP THE STOCK BY KNEELING TO SHAREHOLDERS

#### SHAREHOLDERS WINNING WHILE FRANCHISEES GETTING SQUEEZED

While franchisees are on board with the everyday value mantra of Applebee's (their average check of "\$14 is -19% below the segment average), SSS are not responding positively which is putting pressure on franchisee profitability. So while franchisees are getting crushed by corporate led initiatives, shareholders are getting paid an astronomical amount.