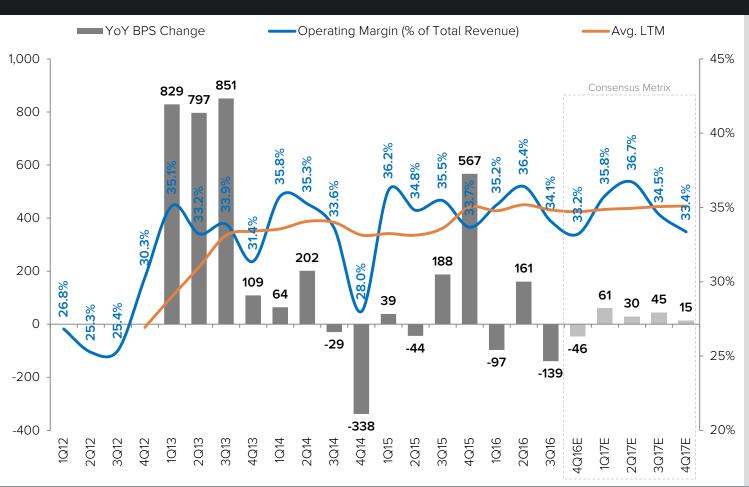

# **CUT TOO CLOSE TO THE BONE**

- With a dire need to actually invest in the business, margins for the corporation seem to be at peak levels.
- Especially when looking at consensus estimates which are inherently bias to the positive given the fact that there are no sell ratings on the company.
- We are looking for margins to come down as the need to reinvest in the business to better support franchisees is becoming apparent.