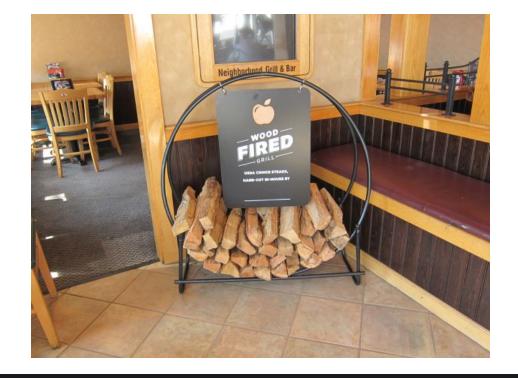

# LACK OF INVESTMENT IN THE BUSINESS

#### Wood Fire Grill is a Disaster

More of a gimmick that adds complexity and costs to the kitchen than a driver of revenue!

#### FRANCHISEES USED AND ABUSED? WHERE IS THE LOVE?

The installation of the new grills along with associated training and the marketing campaign is estimated to have totaled "\$75 million, much of which was funded by the franchisees. Betting the house on steaks at what are likely trough beef prices will make for an interesting situation once beef and other proteins start to turn against them.