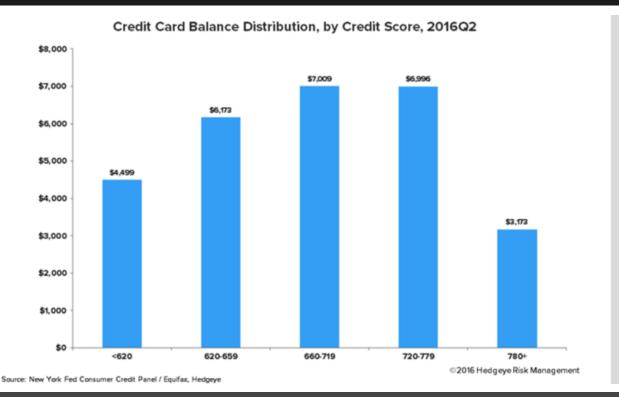

#### LEVERAGE \* & RISK = UNDERAPPRECIATED

We've interpolated the Fed's histogram to try and understand average balances by credit score bucket. Surprisingly, the deep subprime bucket (sub-620) and the traditional subprime bucket (620-659) carry average balances not dissimilar from prime borrowers. This means the risk of these borrowers is greater than what's generally understood.