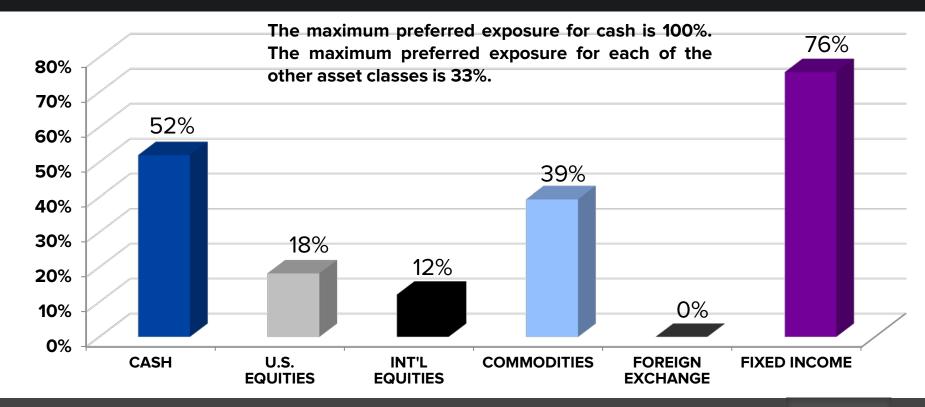

#### HEDGEYE ASSET ALLOCATION

|            | CASH | U.S.<br>EQUITIES | INT'L<br>EQUITIES | COMMODITIES | FOREIGN<br>EXCHANGE | FIXED<br>INCOME |
|------------|------|------------------|-------------------|-------------|---------------------|-----------------|
| 10/13/2016 | 48   | 8                | 3                 | 14          | 0                   | 27              |
| 10/14/2016 | 52   | 6                | 4                 | 13          | 0                   | 25              |

|            | CASH | U.S.<br>EQUITIES | INT'L<br>EQUITIES | COMMODITIES | FOREIGN<br>EXCHANGE | FIXED<br>INCOME |
|------------|------|------------------|-------------------|-------------|---------------------|-----------------|
| 10/13/2016 | 48%  | 24%              | 9%                | 42%         | 0%                  | 82%             |
| 10/14/2016 | 52%  | 18%              | 12%               | 39%         | 0%                  | 76%             |

The maximum preferred exposure for cash is 100%. The maximum preferred exposure for each of the other asset classes is 33%.

October 14, 2016