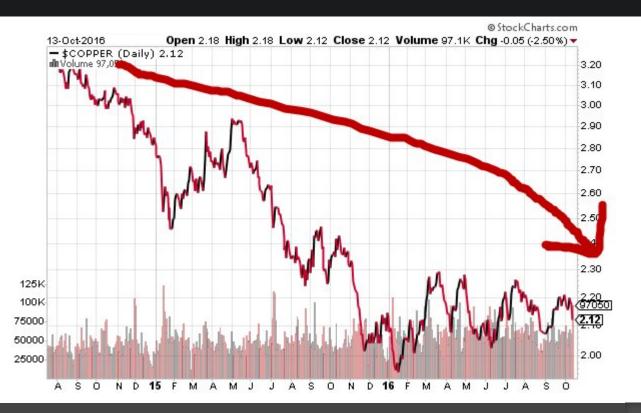

| 82%             |
| 10/14/2016 | 52%  | 18%              | 12%               | 39%         | 0%                  | 76%             |

The maximum preferred exposure for cash is 100%. The maximum preferred exposure for each of the other asset classes is 33%.

October 14, 2016



#### HEDGEYE ASSET ALLOCATION



October 14, 2016



# 1 UK **L** COPPER SECTORS





# SECTORS

Basic Materials (XLB, -3.3% OCT to-date), Healthcare (XLV, -2.8% OCT), and Industrials (XLI, -2.2% OCT) are the 3 worst performing sectors so far with Earnings Season underway. Financials (XLF) is +0.2% OCT at -0.1% YTD and we don't think that's going to hold as consumer credit continues to deteriorate.

## MACRO GRIND

#### **10-YEAR UK TREASURY YIELD INDEX**



October 14, 2016



#### COPPER CONTINUOUS CONTRACT



October 14, 2016



#### LIGHT CRUDE OIL



October 14, 2016



#### THAILAND SET INDEX



October 14, 2016



#### **S&P 500 REVENUES & EARNINGS COMPS**

Q2 2016 QTD

| SECTOR                        | SALES GROWTH (% CHG) | EARNINGS GROWTH (% CHG) | #REPORTED |
|-------------------------------|----------------------|-------------------------|-----------|
| S&P 500 (Aggregate)           | 3.2%                 | 1.5%                    | 27 / 499  |
| Energy                        | 0.0%                 | 0.0%                    | 0 / 36    |
| Materials                     | -1.9%                | 6841.6%                 | 2 / 27    |
| Industrials                   | 17.5%                | 13.5%                   | 4 / 67    |
| <b>Consumer Discretionary</b> | 4.3%                 | -1.