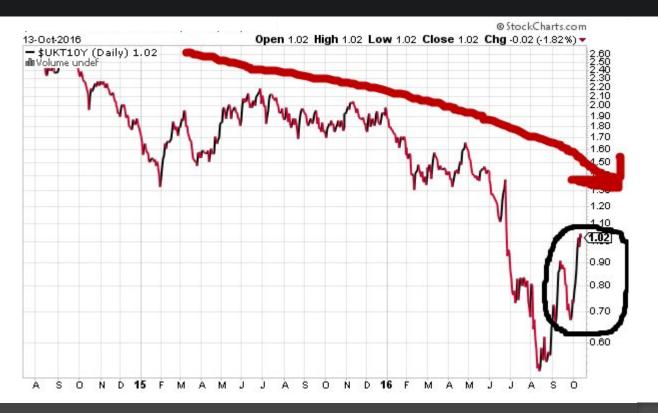

| 9%                | 42%         | 0%                  | 82%             |
| 10/14/2016 | 52%  | 18%              | 12%               | 39%         | 0%                  | 76%             |

The maximum preferred exposure for cash is 100%. The maximum preferred exposure for each of the other asset classes is 33%.

October 14, 2016



#### HEDGEYE ASSET ALLOCATION



October 14, 2016



# 1 UK **L** COPPER SECTORS





# SECTORS

Basic Materials (XLB, -3.3% OCT to-date), Healthcare (XLV, -2.8% OCT), and Industrials (XLI, -2.2% OCT) are the 3 worst performing sectors so far with Earnings Season underway. Financials (XLF) is +0.2% OCT at -0.1% YTD and we don't think that's going to hold as consumer credit continues to deteriorate.

## MACRO GRIND

#### **10-YEAR UK TREASURY YIELD INDEX**



October 14, 2016



#### COPPER CONTINUOUS CONTRACT



October 14, 2016



#### LIGHT CRUDE OIL



October 14, 2016



#### THAILAND SET INDEX



October 14, 2016



#### **S&P 500 REVENUES & EARNINGS COMPS**

Q2 2016 QTD

| SECTOR                        | SALES GROWTH (% CHG) | EARNINGS GROWTH (% CHG) | #REPORTED |
|-------------------------------|----------------------|-------------------------|-----------|
| S&P 500 (Aggregate)           | 3.2%                 | 1.5%                    | 27 / 499  |
| Energy                        | 0.0%                 | 0.0%                    | 0 / 36    |
| Materials                     | -1.9%                | 6841.6%                 | 2 / 27    |
| Industrials                   | 17.5%                | 13.5%                   | 4 / 67    |
| <b>