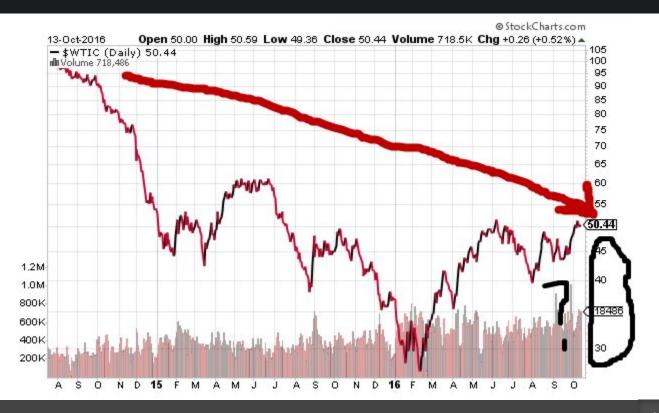

18%              | 12%               | 39%         | 0%                  | 76%             |

The maximum preferred exposure for cash is 100%. The maximum preferred exposure for each of the other asset classes is 33%.

October 14, 2016



#### HEDGEYE ASSET ALLOCATION



October 14, 2016



# 1 UK **L** COPPER SECTORS





# SECTORS

Basic Materials (XLB, -3.3% OCT to-date), Healthcare (XLV, -2.8% OCT), and Industrials (XLI, -2.2% OCT) are the 3 worst performing sectors so far with Earnings Season underway. Financials (XLF) is +0.2% OCT at -0.1% YTD and we don't think that's going to hold as consumer credit continues to deteriorate.

## MACRO GRIND

#### **10-YEAR UK TREASURY YIELD INDEX**



October 14, 2016



#### COPPER CONTINUOUS CONTRACT



October 14, 2016



#### LIGHT CRUDE OIL



October 14, 2016



#### THAILAND SET INDEX



October 14, 2016



#### **S&P 500 REVENUES & EARNINGS COMPS**

Q2 2016 QTD

| SECTOR                        | SALES GROWTH (% CHG) | EARNINGS GROWTH (% CHG) | #REPORTED |
|-------------------------------|----------------------|-------------------------|-----------|
| S&P 500 (Aggregate)           | 3.2%                 | 1.5%                    | 27 / 499  |
| Energy                        | 0.0%                 | 0.0%                    | 0 / 36    |
| Materials                     | -1.9%                | 6841.6%                 | 2 / 27    |
| Industrials                   | 17.5%                | 13.5%                   | 4 / 67    |
| <b>Consumer Discretionary</b> | 4.3%                 | -1.9%                   | 8 / 83    |
| Consume