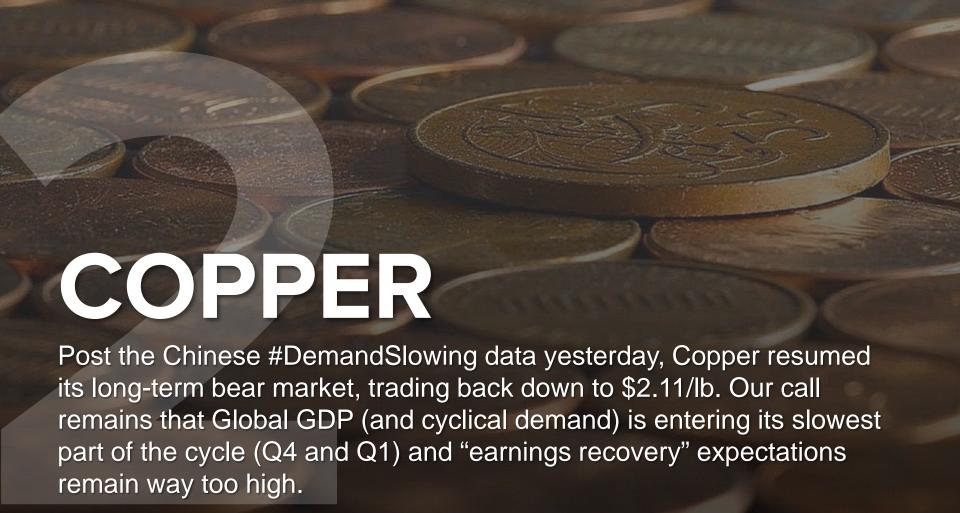

4/2016 | 52   | 6                | 4                 | 13          | 0                   | 25              |

|            | CASH | U.S.<br>EQUITIES | INT'L<br>EQUITIES | COMMODITIES | FOREIGN<br>EXCHANGE | FIXED<br>INCOME |
|------------|------|------------------|-------------------|-------------|---------------------|-----------------|
| 10/13/2016 | 48%  | 24%              | 9%                | 42%         | 0%                  | 82%             |
| 10/14/2016 | 52%  | 18%              | 12%               | 39%         | 0%                  | 76%             |

The maximum preferred exposure for cash is 100%. The maximum preferred exposure for each of the other asset classes is 33%.

October 14, 2016



#### HEDGEYE ASSET ALLOCATION



October 14, 2016



# 1 UK **L** COPPER SECTORS





# SECTORS

Basic Materials (XLB, -3.3% OCT to-date), Healthcare (XLV, -2.8% OCT), and Industrials (XLI, -2.2% OCT) are the 3 worst performing sectors so far with Earnings Season underway. Financials (XLF) is +0.2% OCT at -0.1% YTD and we don't think that's going to hold as consumer credit continues to deteriorate.

## MACRO GRIND

#### **10-YEAR UK TREASURY YIELD INDEX**



October 14, 2016



#### COPPER CONTINUOUS CONTRACT



October 14, 2016



#### LIGHT CRUDE OIL



October 14, 2016



#### THAILAND SET INDEX



October 14, 2016



#### **S&P 500 REVENUES & EARNINGS COMPS**

Q2 2016 QTD

| SECTOR                        | SALES GROWTH (% CHG) | EARNINGS GROWTH (% CHG) | #REPORTED |
|-------------------------------|----------------------|-------------------------|-----------|
| S&P 50