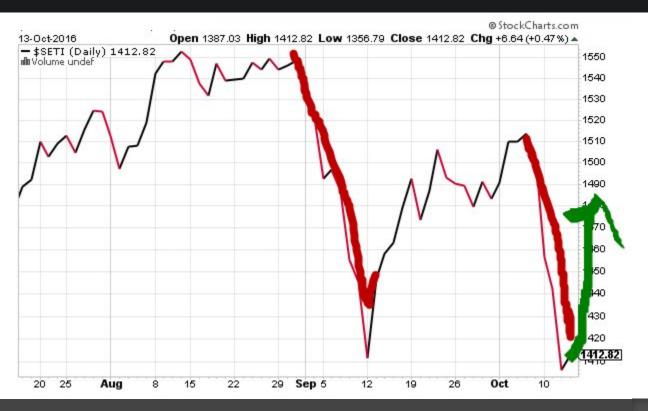

| 0%                  | 76%             |

The maximum preferred exposure for cash is 100%. The maximum preferred exposure for each of the other asset classes is 33%.

October 14, 2016



#### HEDGEYE ASSET ALLOCATION



October 14, 2016



# 1 UK **L** COPPER SECTORS





# SECTORS

Basic Materials (XLB, -3.3% OCT to-date), Healthcare (XLV, -2.8% OCT), and Industrials (XLI, -2.2% OCT) are the 3 worst performing sectors so far with Earnings Season underway. Financials (XLF) is +0.2% OCT at -0.1% YTD and we don't think that's going to hold as consumer credit continues to deteriorate.

## MACRO GRIND

#### **10-YEAR UK TREASURY YIELD INDEX**



October 14, 2016



#### COPPER CONTINUOUS CONTRACT



October 14, 2016



#### LIGHT CRUDE OIL



October 14, 2016



#### THAILAND SET INDEX



October 14, 2016



#### **S&P 500 REVENUES & EARNINGS COMPS**

Q2 2016 QTD

| SECTOR                        | SALES GROWTH (% CHG) | EARNINGS GROWTH (% CHG) | #REPORTED |
|-------------------------------|----------------------|-------------------------|-----------|
| S&P 500 (Aggregate)           | 3.2%                 | 1.5%                    | 27 / 499  |
| Energy                        | 0.0%                 | 0.0%                    | 0 / 36    |
| Materials                     | -1.9%                | 6841.6%                 | 2 / 27    |
| Industrials                   | 17.5%                | 13.5%                   | 4 / 67    |
| <b>Consumer Discretionary</b> | 4.3%                 | -1.9%                   | 8 / 83    |
| Consumer Staples              | -0.8%                |