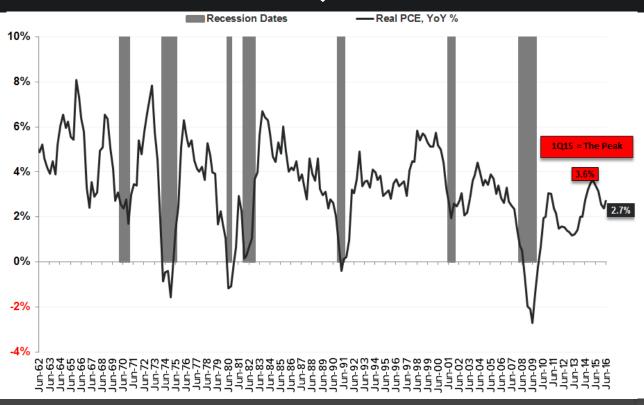

### PRODUCTIVITY GROWTH VS REAL EARNINGS GROWTH



### MARGIN PRESSURE +

#### MARGIN SQUEEZE: INPUT PRICES > OUTPUT PRICES



DATA SOURCE: BLOOMBERG, BEA, FEDERAL RESERVE

### LABOR SHARE OF INCOME 1

#### LABOR'S SHARE OF NATIONAL INCOME



DATA SOURCE:BLOOMBERG, BEA, BLS

# **OPERATING MARGINS** •

#### **S&P 500 OPERATING MARGIN**



DATA SOURCE: BLOOMBER

## **ACA JUICING NFP**

### **HEALTHCARE EMPLOYMENT GAINS**



DATA SOURCE: BLS. NBER © Hedgeye Risk Management LLC. All Rights Reserved. 2

# HC EMPLOYMENT, % OF TOTAL

#### **HEALTHCARE EMPLOYMENT, % of Total NFP**



DATA SOURCE: BLOOMBERG, BLS, HEDGEYE

# HC: 2X CONTRIBUTION TO GDP



DATA SOURCE: BLOOMBERG, BLS, HEDGEYE

# MACRO GRIND

### PAST PEAK: INCOME & CONSUMPTION GROWTH



August 30, 2016



# **REAL PCE GROWTH, YOY%**



August 30, 2016



# **HRM: MULTI-FACTOR, MULTI-DURATION**



August 30, 2016



# HEDGEYE SECTOR PERFORMANCE

|                                |               |              | 1-Day %    | MTD %  | YTD %  |
|--------------------------------|---------------|--------------|------------|--------|--------|
| SECTOR                         | <u>Ticker</u> | <u>Price</u> | <u>Chg</u> | Chg    | Chg    |
| Consumer Discretionary         | XLY           | \$81.22      | 0.35%      | -0.49% | 3.91%  |
| Financial Select Sector        | XLF           | \$24.32      | 0.87%      | 2.83%  | 2.06%  |
| Health Care Select Sector      | XLV           | \$73.23      | 0.22%      | -2.62% | 1.67%  |
| Technology Select Sector       | XLK           | \$47.23      | 0.38%      | 1.68%  | 10.27% |
| Consum