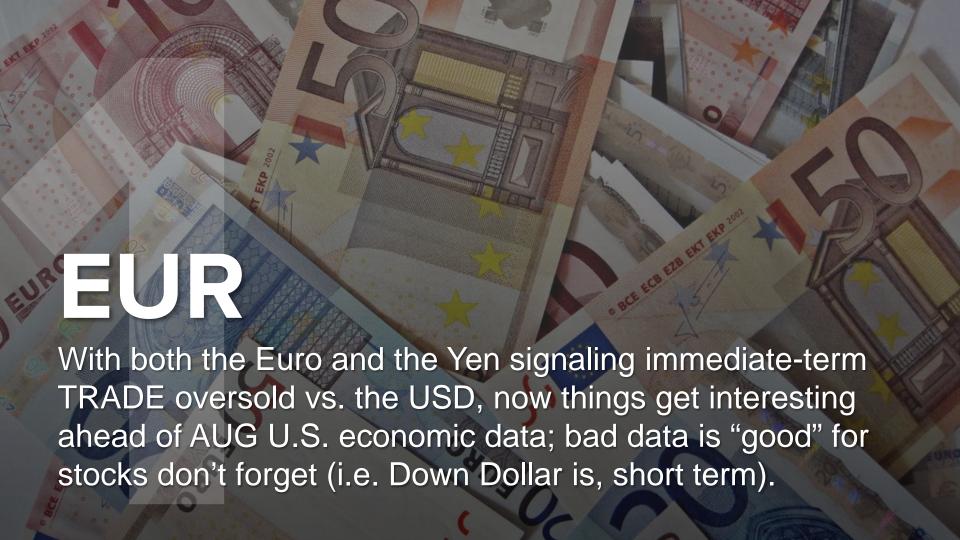

| 22              |
| 8/30/2016 | 45   | 6                | 8                 | 15          | 6                   | 20              |

|           | CASH | U.S.<br>EQUITIES | INT'L<br>EQUITIES | COMMODITIES | FOREIGN<br>EXCHANGE | FIXED<br>INCOME |
|-----------|------|------------------|-------------------|-------------|---------------------|-----------------|
| 8/29/2016 | 43%  | 21%              | 21%               | 45%         | 18%                 | 67%             |
| 8/30/2016 | 45%  | 18%              | 24%               | 45%         | 18%                 | 61%             |

The maximum preferred exposure for cash is 100%. The maximum preferred exposure for each of the other asset classes is 33%.

August 30, 2016



### HEDGEYE ASSET ALLOCATION



August 30, 2016









term).

# VIX

Front month VIX had its ramp to the top end of its 11.25-14.36 risk range and backed off right where it should have; now we have month-end and no volume (total U.S. Equity Volume -26% vs. the 1 year average yesterday); though tape to be short towards 2192 SPX.



MACRO & HOUSING CHRISTIAN DRAKE

### **MACRO: AN EXPERIMENT IN EVOLUTION**



### **CORPORATE PROFITS =**

#### **CORPORATE PROFITS**



DATA SOURCE:BLOOMBERG BEA BLS HEDGEYE

### **#PROFITCYCLE: A ROSY CONSENSUS PICTURE**

Q2 QTD

**Estimates** 

| SALES GROWTH (%)                                                                                                                                         | CQ2 14                                                                             | CQ3 14