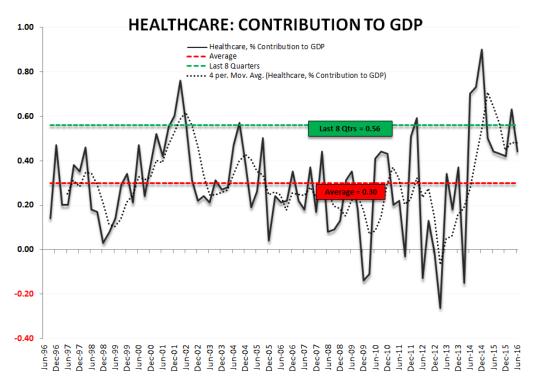

ERG, BEA, HEDGEY

### PRODUCTIVITY • = REAL EARNINGS •



OVER THE LONGER-TERM, THE TREND IN PRODUCTIVITY DRIVES THE TREND IN REAL EARNINGS GROWTH

#### PRODUCTIVITY GROWTH VS REAL EARNINGS GROWTH



### MARGIN PRESSURE +

#### MARGIN SQUEEZE: INPUT PRICES > OUTPUT PRICES



DATA SOURCE: BLOOMBERG, BEA, FEDERAL RESERVE

### LABOR SHARE OF INCOME 1

#### LABOR'S SHARE OF NATIONAL INCOME



DATA SOURCE:BLOOMBERG, BEA, BLS

# **OPERATING MARGINS** •

#### **S&P 500 OPERATING MARGIN**



DATA SOURCE: BLOOMBER

## **ACA JUICING NFP**

### **HEALTHCARE EMPLOYMENT GAINS**



DATA SOURCE: BLS. NBER © Hedgeye Risk Management LLC. All Rights Reserved. 2

# HC EMPLOYMENT, % OF TOTAL

#### **HEALTHCARE EMPLOYMENT, % of Total NFP**



DATA SOURCE: BLOOMBERG, BLS, HEDGEYE

# HC: 2X CONTRIBUTION TO GDP



DATA SOURCE: BLOOMBERG, BLS, HEDGEYE

# MACRO GRIND

### PAST PEAK: INCOME & CONSUMPTION GROWTH



August 30, 2016



# **REAL PCE GROWTH, YOY%**



August 30, 2016



# **HRM: MULTI-FACTOR, MULTI-DURATION**



August 30, 2016



# HEDGEYE SECTOR PERFORMANCE

|                                |               |              | 1-Day %    | MTD %  | YTD %  |
|--------------------------------|---------------|--------------|------------|--------|--------|
| SECTOR                         | <u>Ticker</u> | <u>Price</u> | <u>Chg</u> | Chg    | Chg    |
| Consumer Discretionary         | XLY           | \$81.22      | 0.35%      | -0.49% | 3.91%  |
| Financial Select Sector        | XLF           | \$24.32      | 0.87%      | 2.83%  | 2.06%  |
| Health Care Select Sector      | XLV           | \$