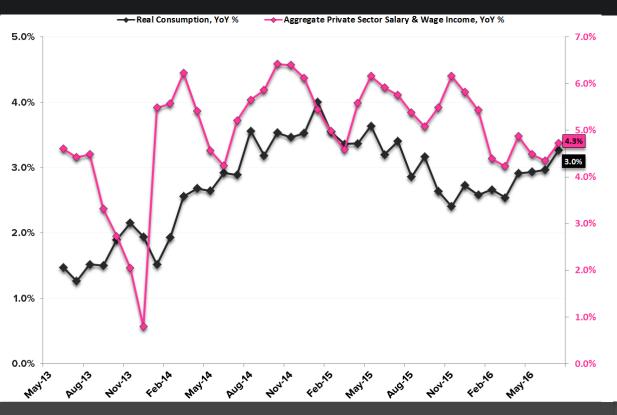

TIVITY DRIVES THE TREND IN REAL EARNINGS GROWTH

#### PRODUCTIVITY GROWTH VS REAL EARNINGS GROWTH



### MARGIN PRESSURE +

#### MARGIN SQUEEZE: INPUT PRICES > OUTPUT PRICES



DATA SOURCE: BLOOMBERG, BEA, FEDERAL RESERVE

### LABOR SHARE OF INCOME 1

#### LABOR'S SHARE OF NATIONAL INCOME



DATA SOURCE:BLOOMBERG, BEA, BLS

# **OPERATING MARGINS** •

#### **S&P 500 OPERATING MARGIN**



DATA SOURCE: BLOOMBER

## **ACA JUICING NFP**

### **HEALTHCARE EMPLOYMENT GAINS**



DATA SOURCE: BLS. NBER © Hedgeye Risk Management LLC. All Rights Reserved. 2

# HC EMPLOYMENT, % OF TOTAL

#### **HEALTHCARE EMPLOYMENT, % of Total NFP**



DATA SOURCE: BLOOMBERG, BLS, HEDGEYE

# HC: 2X CONTRIBUTION TO GDP



DATA SOURCE: BLOOMBERG, BLS, HEDGEYE

# MACRO GRIND

### PAST PEAK: INCOME & CONSUMPTION GROWTH



August 30, 2016



# **REAL PCE GROWTH, YOY%**



August 30, 2016



# **HRM: MULTI-FACTOR, MULTI-DURATION**



August 30, 2016



# HEDGEYE SECTOR PERFORMANCE

|                                |               |              | 1-Day %    | MTD %  | YTD %  |
|--------------------------------|---------------|--------------|------------|--------|--------|
| SECTOR                         | <u>Ticker</u> | <u>Price</u> | <u>Chg</u> | Chg    | Chg    |
| Consumer Discretionary         | XLY           | \$81.22      | 0.35%      | -0.49% | 3.91%  |
| Financial Select Sector        | XLF           | \$24.32      | 0.87%      | 2.83%  | 2.06%  |
| Health Care Select Sector      | XLV           | \$73.23      | 0.22%      | -2.62% | 1.67%  |
| Technology Select Sector       | XLK           | \$47