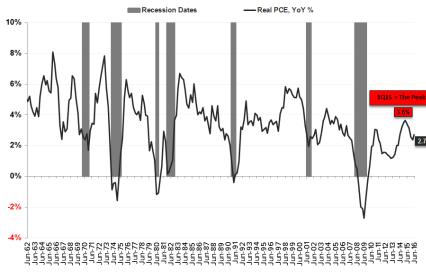

,958 3,968 3,958 3,962 3,974 4,023 1,511 1,519 1,515 1,533 1,535 1,519 1,529 1,527 1,557 2,452 2,456 2,451 2,458 2,466 2,470 2,466 2,478 2,500 0,0% 0,0% 0,1% 0,1% 0,1% 0,1% 0,1% 0, | 12,356       | 12,356 12,387 12,402 12,442 12,472 12,479 12,504 12,511 12,643 12,686 12,756 11,253 11,286 11,291 11,316 11,352 11,345 11,376 11,374 11,458 11,477 11,527 1,352 7,346 7,359 7,362 7,388 7,390 7,417 7,405 7,441 7,454 7,486 3,932 3,944 3,934 3,958 3,968 3,958 3,962 3,974 4,023 4,030 4,048 1,511 1,519 1,515 1,533 1,535 1,519 1,529 1,527 1,557 1,556 1,571 2,452 2,456 2,451 2,458 2,466 2,470 2,466 2,478 2,500 2,506 2,511 0,00% 0,00% 0,1% 0,1% 0,1% 0,1% 0,1% |

# PAST PEAK: INCOME & CONSUMPTION



# **INCOME & CONSUMPTION: LT**

#### **AGGREGATE SALARY & WAGE INCOME**



#### **REAL PCE GROWTH, YOY%**



# HIGH END SPENDING = •



### Luxury Goods Consumption, YoY % (PCE for Pleasure Boats, Aircraft, Jewelery, Watches)



Source: Bloomberg, BEA, HEDGEYE

# **EMPLOYMENT**

### **Employment Summary**

|                        | <u>Jul-16</u> | <u>Jun-16</u> | <u>May-16</u> | <u>Apr-16</u> | <u> Mar-16</u> | Feb-16  | <u>Jan-16</u> | Dec-15  | Nov-15  | Oct-15  | Sep-15  | Aug-15  | Jul-15  | 2010 TROUGH -<br>PRESENT<br>(total) |
|------------------------|---------------|---------------|---------------|---------------|----------------|---------|---------------|---------|---------|---------|---------|---------|---------|-------------------------------------|
| Total Nonfarm Payrolls | 144,448       | 144,193       | 143,901       | 143,877       | 143,733        | 143,547 | 143,314       | 1