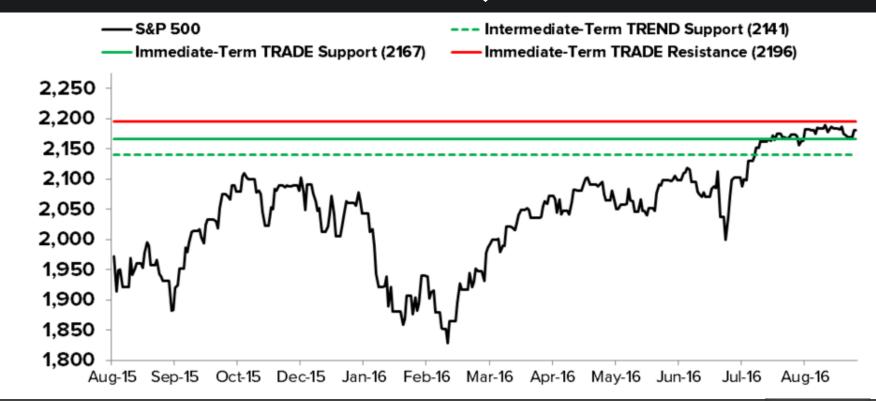

# VIX

Front month VIX had its ramp to the top end of its 11.25-14.36 risk range and backed off right where it should have; now we have month-end and no volume (total U.S. Equity Volume -26% vs. the 1 year average yesterday); though tape to be short towards 2192 SPX.