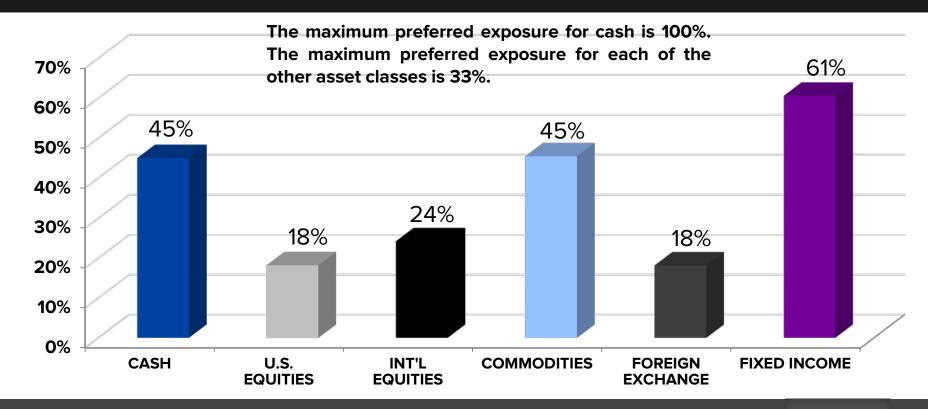

## HEDGEYE ASSET ALLOCATION

|           | CASH | U.S.<br>EQUITIES | INT'L<br>EQUITIES | COMMODITIES | FOREIGN<br>EXCHANGE | FIXED<br>INCOME |
|-----------|------|------------------|-------------------|-------------|---------------------|-----------------|
| 8/29/2016 | 43   | 7                | 7                 | 15          | 6                   | 22              |
| 8/30/2016 | 45   | 6                | 8                 | 15          | 6                   | 20              |

|           | CASH | U.S.<br>EQUITIES | INT'L<br>EQUITIES | COMMODITIES | FOREIGN<br>EXCHANGE | FIXED<br>INCOME |
|-----------|------|------------------|-------------------|-------------|---------------------|-----------------|
| 8/29/2016 | 43%  | 21%              | 21%               | 45%         | 18%                 | 67%             |
| 8/30/2016 | 45%  | 18%              | 24%               | 45%         | 18%                 | 61%             |

The maximum preferred exposure for cash is 100%. The maximum preferred exposure for each of the other asset classes is 33%.

August 30, 2016

### HEDGEYE ASSET ALLOCATION

August 30, 2016

term).