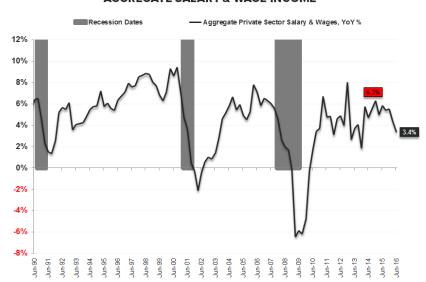

17 7,405 7,441 3,932 3,944 3,934 3,958 3,968 3,958 3,962 3,974 4,023 1,511 1,519 1,515 1,533 1,535 1,519 1,529 1,527 1,557 2,452 2,456 2,451 2,458 2,466 2,470 2,466 2,478 2,500 0,0% 0,0% 0,1% 0,1% 0,1% 0,1% 0,1% 0, | 12,356       | 12,356 12,387 12,402 12,442 12,472 12,479 12,504 12,511 12,643 12,686 12,756 11,253 11,286 11,291 11,316 11,352 11,345 11,376 11,374 11,458 11,477 11,527 1,352 7,346 7,359 7,362 7,388 7,390 7,417 7,405 7,441 7,454 7,486 3,932 3,944 3,934 3,958 3,968 3,958 3,962 3,974 4,023 4,030 4,048 1,511 1,519 1,515 1,533 1,535 1,519 1,529 1,527 1,557 1,556 1,571 2,452 2,456 2,451 2,458 2,466 2,470 2,466 2,478 2,500 2,506 2,511 0,00% 0,00% 0,1% 0,1% 0,1% 0,1% 0,1% |

# PAST PEAK: INCOME & CONSUMPTION



# **INCOME & CONSUMPTION: LT**

#### **AGGREGATE SALARY & WAGE INCOME**



#### **REAL PCE GROWTH, YOY%**



# HIGH END SPENDING = •



### Luxury Goods Consumption, YoY % (PCE for Pleasure Boats, Aircraft, Jewelery, Watches)



Source: Bloomberg, BEA, HEDGEYE

# **EMPLOYMENT**

### **Employment Summary**

|                        | <u>Jul-16</u> | <u>Jun-16</u> | <u>May-16</u> | <u>Apr-16</u> | <u> Mar-16</u> | Feb-16  | <u>Jan-16</u> | Dec-15  | Nov-15  | Oct-15  | Sep-15  | Aug-15  | Jul-15  | 2010 TROUGH -<br>PRESENT<br>(total) |
|------------------------|---------------|---------------|---------------|---------------|----------------|---------|---------------|---------|---------|---------|---------|---------|---------|-------------------------------------|
| Total Nonfarm Payrolls | 144,448       | 144,193       | 143,901       | 143,877       | 143,733