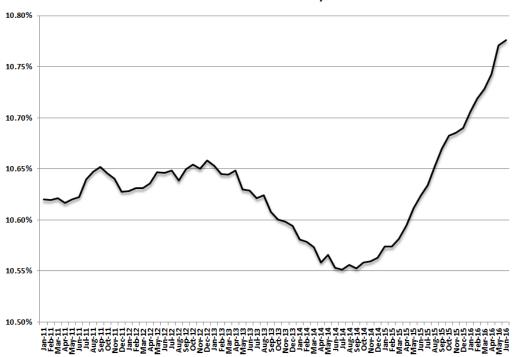

ATE MARGIN COMPRESSION.

#### LABOR VS OUTPUT





DATA SOURCE: BLOOMBERG, BEA, HEDGEY

### PRODUCTIVITY • = REAL EARNINGS •



OVER THE LONGER-TERM, THE TREND IN PRODUCTIVITY DRIVES THE TREND IN REAL EARNINGS GROWTH

#### PRODUCTIVITY GROWTH VS REAL EARNINGS GROWTH



### MARGIN PRESSURE +

#### MARGIN SQUEEZE: INPUT PRICES > OUTPUT PRICES



DATA SOURCE: BLOOMBERG, BEA, FEDERAL RESERVE

### LABOR SHARE OF INCOME 1

#### LABOR'S SHARE OF NATIONAL INCOME



DATA SOURCE:BLOOMBERG, BEA, BLS

# **OPERATING MARGINS** •

#### **S&P 500 OPERATING MARGIN**



DATA SOURCE: BLOOMBER

## **ACA JUICING NFP**

### **HEALTHCARE EMPLOYMENT GAINS**



DATA SOURCE: BLS. NBER © Hedgeye Risk Management LLC. All Rights Reserved. 2

# HC EMPLOYMENT, % OF TOTAL

#### **HEALTHCARE EMPLOYMENT, % of Total NFP**



DATA SOURCE: BLOOMBERG, BLS, HEDGEYE

# HC: 2X CONTRIBUTION TO GDP



DATA SOURCE: BLOOMBERG, BLS, HEDGEYE

# MACRO GRIND

### PAST PEAK: INCOME & CONSUMPTION GROWTH



August 30, 2016



# **REAL PCE GROWTH, YOY%**



August 30, 2016



# **HRM: MULTI-FACTOR, MULTI-DURATION**



August 30, 2016



# HEDGEYE SECTOR PERFORMANCE

|                                |               |              | 1-Day %    | MTD %  | YTD %  |
|--------------------------------|---------------|--------------|------------|--------|--------|
| SECTOR                         | <u>Ticker</u> | <u>Price</u> | <u>Chg</u> | Chg    | Chg    |
| Consumer Discretionary         | XLY           | \$81.22      | 0.35%      | -0.49% | 3.91%  |
| Financial Select Sector        | XLF           | \$24.32      | 0.87%      | 2