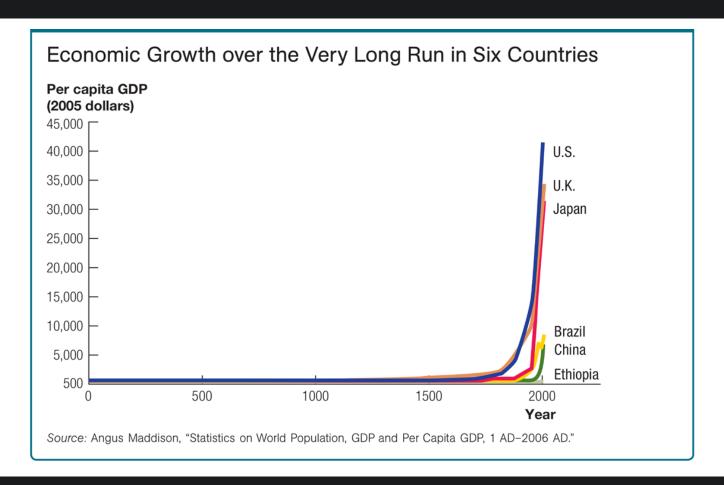

-------------|
| 8/29/2016 | 43%  | 21%              | 21%               | 45%         | 18%                 | 67%             |
| 8/30/2016 | 45%  | 18%              | 24%               | 45%         | 18%                 | 61%             |

The maximum preferred exposure for cash is 100%. The maximum preferred exposure for each of the other asset classes is 33%.

August 30, 2016



### HEDGEYE ASSET ALLOCATION



August 30, 2016









term).

# VIX

Front month VIX had its ramp to the top end of its 11.25-14.36 risk range and backed off right where it should have; now we have month-end and no volume (total U.S. Equity Volume -26% vs. the 1 year average yesterday); though tape to be short towards 2192 SPX.



MACRO & HOUSING CHRISTIAN DRAKE

### **MACRO: AN EXPERIMENT IN EVOLUTION**



### **CORPORATE PROFITS =**

#### **CORPORATE PROFITS**



DATA SOURCE:BLOOMBERG BEA BLS HEDGEYE

### **#PROFITCYCLE: A ROSY CONSENSUS PICTURE**

Q2 QTD

**Estimates** 

| SALES GROWTH (%)                                                                                                                                         | CQ2 14                                                                             | CQ3 14                                                                            | CQ4 14                                                    | CQ1 15                                                            | CQ2 15                                                                             | CQ3 15                                                                                  |