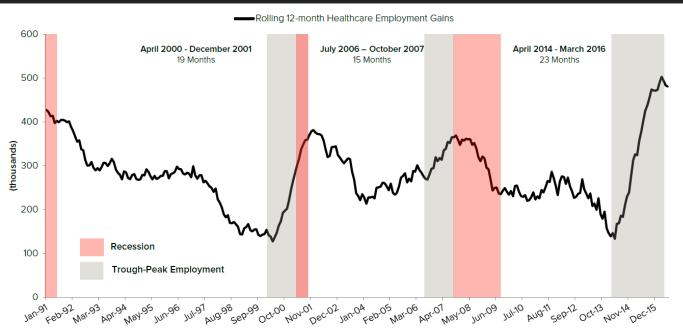

GROWING AT A PREMIUM TO OUTPUT GROWTH. A POSITIVE SPREAD IS A DRAG ON PRODUCTIVITY AND WITH TOPLINE GROWTH FLAGGING EMPLOYMENT GROWTH IS PAID FOR WITH CORPORATE MARGIN COMPRESSION.

#### LABOR VS OUTPUT





DATA SOURCE: BLOOMBERG, BEA, HEDGEY

### PRODUCTIVITY • = REAL EARNINGS •



OVER THE LONGER-TERM, THE TREND IN PRODUCTIVITY DRIVES THE TREND IN REAL EARNINGS GROWTH

#### PRODUCTIVITY GROWTH VS REAL EARNINGS GROWTH



### MARGIN PRESSURE +

#### MARGIN SQUEEZE: INPUT PRICES > OUTPUT PRICES



DATA SOURCE: BLOOMBERG, BEA, FEDERAL RESERVE

### LABOR SHARE OF INCOME 1

#### LABOR'S SHARE OF NATIONAL INCOME



DATA SOURCE:BLOOMBERG, BEA, BLS

# **OPERATING MARGINS** •

#### **S&P 500 OPERATING MARGIN**



DATA SOURCE: BLOOMBER

## **ACA JUICING NFP**

### **HEALTHCARE EMPLOYMENT GAINS**



DATA SOURCE: BLS. NBER © Hedgeye Risk Management LLC. All Rights Reserved. 2

# HC EMPLOYMENT, % OF TOTAL

#### **HEALTHCARE EMPLOYMENT, % of Total NFP**



DATA SOURCE: BLOOMBERG, BLS, HEDGEYE

# HC: 2X CONTRIBUTION TO GDP



DATA SOURCE: BLOOMBERG, BLS, HEDGEYE

# MACRO GRIND

### PAST PEAK: INCOME & CONSUMPTION GROWTH



August 30, 2016



# **REAL PCE GROWTH, YOY%**



August 30, 2016



# **HRM: MULTI-FACTOR, MULTI-DURATION**



August 30, 2016



# HEDGEYE SECTOR PERFORMANCE

|                                |               |              | 1-Day %    | MTD %  | YTD %  |
|--------------------------------|---------------|--------------|------------|--------|--------|
| SECTOR                         | <u>Ticker</u> | <u>Price</u> | <u>Chg</u> | Chg    | Chg    |
| Consumer Discretio