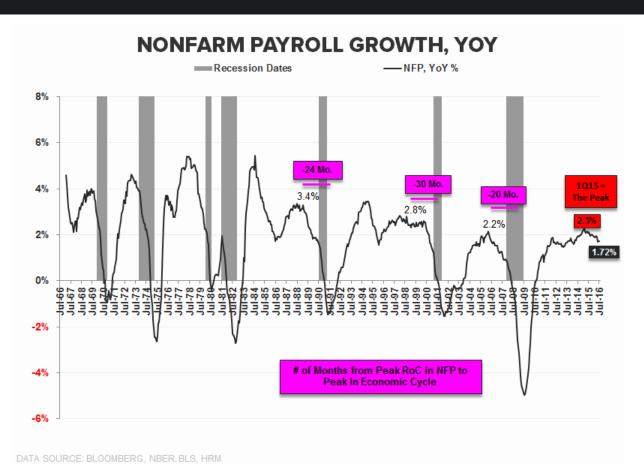

196     | 177     | 198     | 242     |                                     |
| 6M Ave Chg             | 169           | 158           | 158           | 205           | 231            | 230     | 214           | 229     | 223     | 219     | 209     | 197     | 218     |                                     |
| Private, Y/Y %         | 1.91%         | 1.94%         | 1.91%         | 2.13%         | 2.22%          | 2.15%   | 2.18%         | 2.24%   | 2.26%   | 2.30%   | 2.21%   | 2.28%   | 2.38%   |                                     |
| Private, 2Y Ave Growth | 2.14%         | 2.16%         | 2.17%         | 2.26%         | 2.32%          | 2.37%   | 2.35%         | 2.37%   | 2.29%   | 2.29%   | 2.26%   | 2.27%   | 2.32%   |                                     |

# **PAYROLL GROWTH =**



### LABOR GROWTH VS OUTPUT GROWTH

PRIVATE PAYROLL GROWTH IS SLOWING BUT IT'S STILL GROWING AT A PREMIUM TO OUTPUT GROWTH. A POSITIVE SPREAD IS A DRAG ON PRODUCTIVITY AND WITH TOPLINE GROWTH FLAGGING EMPLOYMENT GROWTH IS PAID FOR WITH CORPORATE MARGIN COMPRESSION.

#### LABOR VS OUTPUT





DATA SOURCE: BLOOMBERG, BEA, HEDGEY

### PRODUCTIVITY • = REAL EARNINGS •



OVER THE LONGER-TERM, THE TREND IN PRODUCTIVITY DRIVES THE TREND IN REAL EARNINGS GROWTH

#### PRODUCTIVITY GROWTH VS REAL EARNINGS GROWTH



### MARGIN PRESSURE +

#### MARGIN SQUEEZE: INPUT PRICES > OUTPUT PRICES



DATA SOURCE: BLOOMBERG, BEA, FEDERAL RESERVE

### LABOR SHARE OF INCOME 1

#### LABOR'S SHARE OF NATIONAL INCOME



DATA SOURCE:BLOOMBERG, BEA, BLS

# **OPERATING MARGINS** •

#### **S&P 500 OPERATING MARGIN**