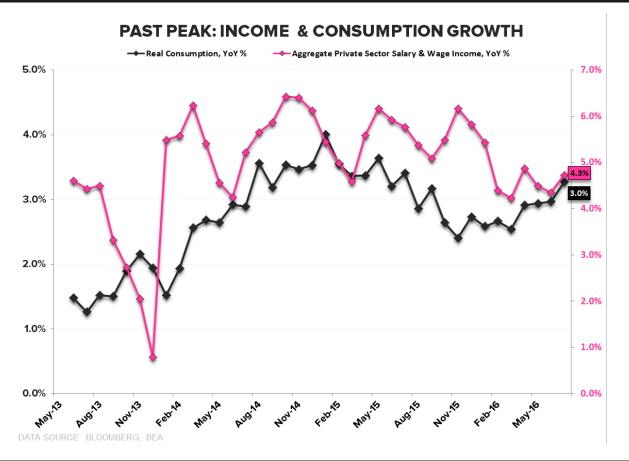

11,352 11,345 11,376 11,374 11,458 7,325 7,346 7,359 7,362 7,388 7,390 7,417 7,405 7,441 3,932 3,944 3,934 3,958 3,968 3,958 3,962 3,974 4,023 1,511 1,519 1,515 1,533 1,535 1,519 1,529 1,527 1,557 2,452 2,456 2,451 2,458 2,466 2,470 2,466 2,478 2,500 0,0% 0,0% 0,1% 0,1% 0,1% 0,1% 0,1% 0, | 12,356       | 12,356 12,387 12,402 12,442 12,472 12,479 12,504 12,511 12,643 12,686 12,756 11,253 11,286 11,291 11,316 11,352 11,345 11,376 11,374 11,458 11,477 11,527 1,352 7,346 7,359 7,362 7,388 7,390 7,417 7,405 7,441 7,454 7,486 3,932 3,944 3,934 3,958 3,968 3,958 3,962 3,974 4,023 4,030 4,048 1,511 1,519 1,515 1,533 1,535 1,519 1,529 1,527 1,557 1,556 1,571 2,452 2,456 2,451 2,458 2,466 2,470 2,466 2,478 2,500 2,506 2,511 0,00% 0,00% 0,1% 0,1% 0,1% 0,1% 0,1% |

# PAST PEAK: INCOME & CONSUMPTION



# **INCOME & CONSUMPTION: LT**

#### **AGGREGATE SALARY & WAGE INCOME**



#### **REAL PCE GROWTH, YOY%**



# HIGH END SPENDING = •



### Luxury Goods Consumption, YoY % (PCE for Pleasure Boats, Aircraft, Jewelery, Watches)



Source: Bloomberg, BEA, HEDGEYE

# **EMPLOYMENT**

### **Employment Summary**

|                        | <u>Jul-16</u> | <u>Jun-16</u> | <u>May-16</u> | <u>Apr-16</u> | <u> Mar-16</u> | Feb-16  | <u>Jan-16</u> | Dec-15  | Nov-15  | Oct-15  | Sep-15  | Aug-15  | Jul-15  | 2010 TROUGH -<br>PRESENT<br>(total) |
|------------------------|---------------|---------------|---------------|---------------|----------------|---------|---------------|---------|---------|---------|---------|---------|---------|-------------------------------------|
| Total Nonfarm Payrolls |