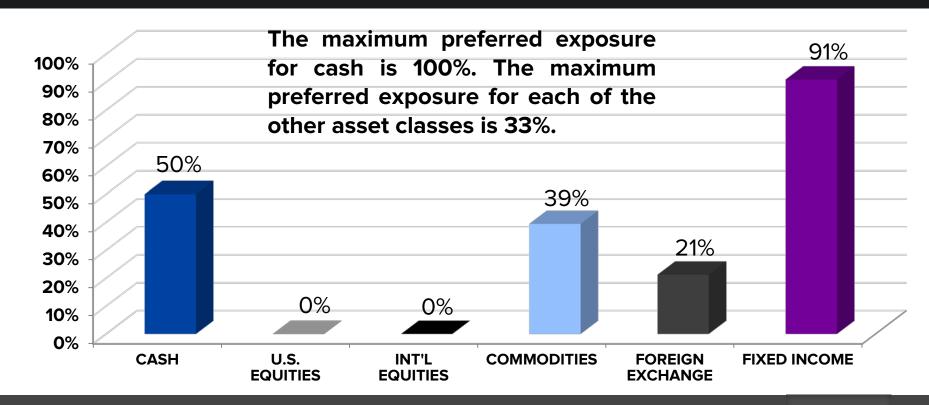

The maximum preferred exposure for cash is 100%. The maximum preferred exposure for each of the other asset classes is 33%.

July 18, 2016