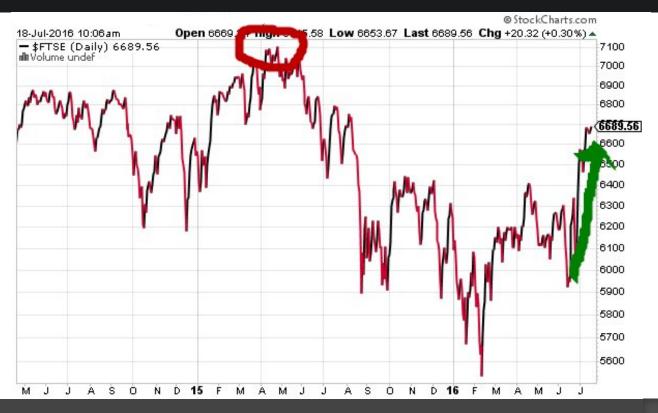

Retail Sales report on Friday (June +2.7% y/y), our predictive tracking algorithm for GDP has ramped to its highest level of 2015 at +2.3% y/y which could mean something as high as +3-4% the way Wall St looks at the headline (q/q SAAR) = 1st time our forecast has been above the Atlanta Fed and consensus.



The #ProfitCycle recession TREND call is still in play, so it will be interesting to see GDP rising (sequentially, which can happen in any data series, especially if the Deflator is understated and real growth overstated) vs. Earnings Season as they'll be going different ways. The risk range on the 10YR has widened out to 1.31-1.61%.



# MACRO GRIND

### BRITISH POUND TO U.S. DOLLAR INDEX



July 18, 2016



## LIGHT CRUDE OIL WTIC



July 18, 2016



### LONDON FINANCIAL TIMES INDEX



July 18, 2016



## KEY USD CORRELATIONS

| 52-W | k Rolling  | 30D | Corre | lation |
|------|------------|-----|-------|--------|
|      | R IVOITING |     | COLLE |        |

| METRIC    | 15D   | 30D   | 90D   | 120D  | 180D  | High | Low   | % Time Pos | % Time Neg |
|-----------|-------|-------|-------|-------|-------|------|-------|------------|------------|
| SPX       | 0.10  | 0.12  | 0.04  | -0.55 | -0.37 | 0.90 | -0.91 | 58%        | 42%        |
| BRENT Oil | -0.77 | -0.76 | -0.11 | -0.58 | -0.54 | 0.74 | -0.78 | 37%        | 63%        |
| CRB Index | -0.21 | -0.77 | -0.36 | -0.58 | -0.86 | 0.71 | -0.91 | 29%        | 71%        |
| GOLD      | 0.03  | 0.90  | 0.23  | -0.25 | -0.79 | 0.90 | -0.95 | 18%        | 82%        |

\*Days = Trading Days

HEDGEYE TV

#### **RETAIL