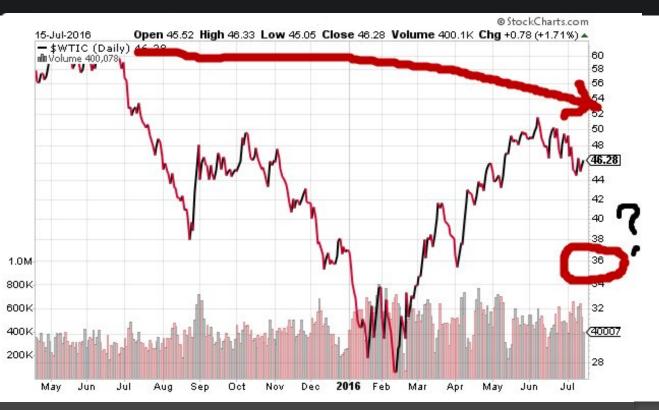

2016







Post a sequentially accelerating nominal Retail Sales report on Friday (June +2.7% y/y), our predictive tracking algorithm for GDP has ramped to its highest level of 2015 at +2.3% y/y which could mean something as high as +3-4% the way Wall St looks at the headline (q/q SAAR) = 1st time our forecast has been above the Atlanta Fed and consensus.



The #ProfitCycle recession TREND call is still in play, so it will be interesting to see GDP rising (sequentially, which can happen in any data series, especially if the Deflator is understated and real growth overstated) vs. Earnings Season as they'll be going different ways. The risk range on the 10YR has widened out to 1.31-1.61%.



# MACRO GRIND

### BRITISH POUND TO U.S. DOLLAR INDEX



July 18, 2016



## LIGHT CRUDE OIL WTIC



July 18, 2016



### LONDON FINANCIAL TIMES INDEX



July 18, 2016



## KEY USD CORRELATIONS

| 52-W | k Rolling  | 30D | Corre | lation |
|------|------------|-----|-------|--------|
|      | R IVOITING |     | COLLE |        |

| METRIC    | 15D   | 30D   | 90D   | 120D  | 180D  | High | Low   | % Time Pos | % Time Neg |
|-----------|-------|-------|-------|-------|-------|------|-------|------------|------------|
| SPX       | 0.10  | 0.12  | 0.04  | -0.55 | -0.37 | 0.90 | -0.91 | 58%        | 42%        |
| BRENT Oil | -0.77 | -0.76 | -0.11 | -0.58 | -0.54 | 0.74 | -0.78 | 37%        | 63%        |
| CRB Index | -0.21 | -0.77 | -0.36 | -0.58 | -0.86 | 0.71 | -0.91 | 29%        | 71%        |
| GOLD      | 0.03  | 0.90  | 0.23  | -0.25 | -0.79 | 0.90 | -0.95 | 18%        | 82%